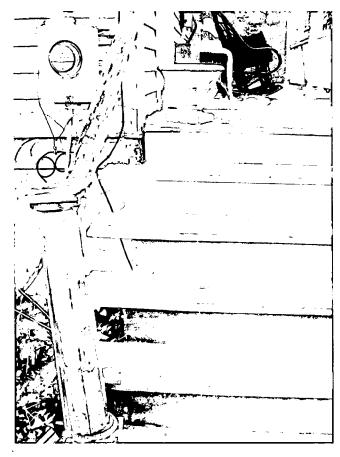

Historic Area Work Permit Application #378590

Your Historic Area Work Permit application for front step alterations was <u>Approved with Conditions</u> by the Historic Preservation Commission at its April 27, 2005 meeting.

The Montgomery County Historic Preservation Commission (HPC) has reviewed the attached application for a Historic Area Work Permit (HAWP). This application was **Approved with Conditions**.

1. The balusters and newel posts will be approved by staff.

2. Drawings will be approved and stamped by staff prior to obtaining a building permit.

The HPC staff will review and stamp the construction drawings prior to the applicant's applying for a building permit with DPS.