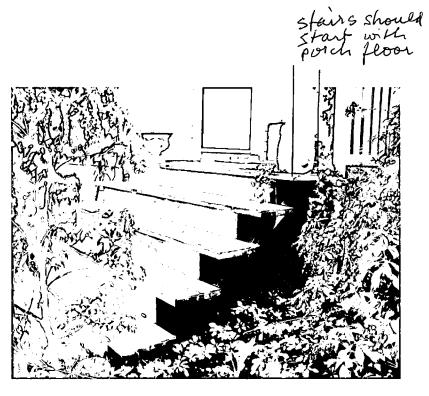

Historic Area Work Permit Application #378590

Your Historic Area Work Permit application for front step alterations was <u>Approved with Conditions</u> by the Historic Preservation Commission at its April 27, 2005 meeting.

The Montgomery County Historic Preservation Commission (HPC) has reviewed the attached application for a Historic Area Work Permit (HAWP). This application was **Approved with Conditions**.

1. The balusters and newel posts will be approved by staff.

2. Drawings will be approved and stamped by staff prior to obtaining a building permit.

The HPC staff will review and stamp the construction drawings prior to the applicant's applying for a building permit with DPS.