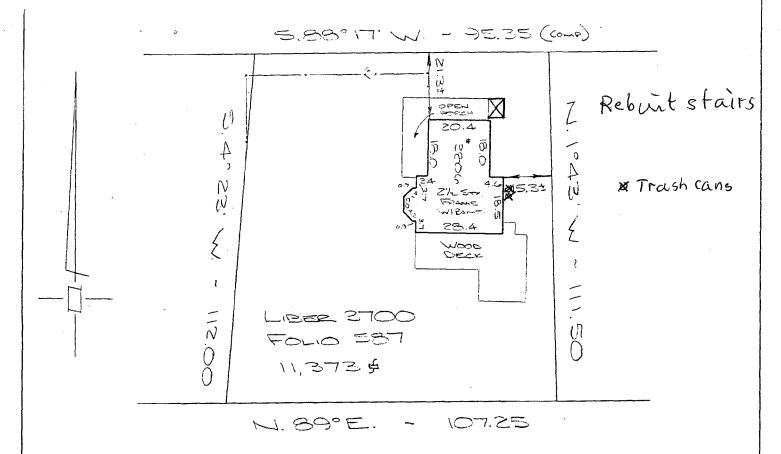

35/76-05A 3806 Williams Lane

MP Site #35/76 Williams Wirgman Hse

•

Date: April 28, 2005

The Montgomery County Historic Preservation Commission (HPC) has reviewed the attached application for a Historic Area Work Permit (HAWP). This application was **Approved with Conditions**.

1. The balusters and newel posts will be approved by staff.

THE BUILDING PERMIT FOR THIS PROJECT SHALL BE ISSUED CONDITIONAL UPON ADHERENCE TO THE APPROVED HISTORIC AREA WORK PERMIT (HAWP).

Applicant:

Ante & Madeline Lundberg

Address:

3806 Williams Lane, Chevy Chase