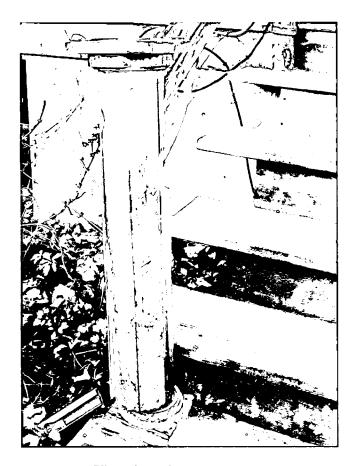

The Montgomery County Historic Preservation Commission (HPC) has reviewed the attached application for a Historic Area Work Permit (HAWP). This application was **Approved with Conditions**.

1. The balusters and newel posts will be approved by staff.

2. Drawings will be approved and stamped by staff prior to obtaining a building permit.

The HPC staff will review and stamp the construction drawings prior to the applicant's applying for a building permit with DPS.