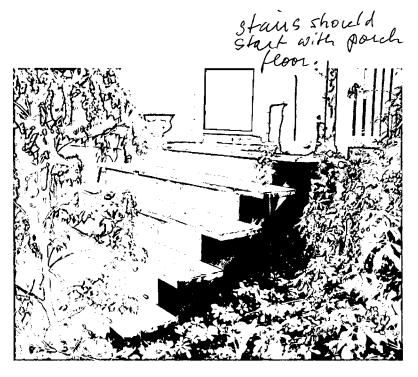

Historic Area Work Permit Application #378590

Your Historic Area Work Permit application for front step alterations was <u>Approved with Conditions</u> by the Historic Preservation Commission at its April 27, 2005 meeting.

The Montgomery County Historic Preservation Commission (HPC) has reviewed the attached application for a Historic Area Work Permit (HAWP). This application was **Approved with Conditions**.

1. The balusters and newel posts will be approved by staff.