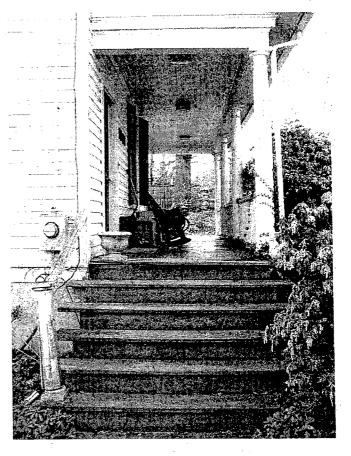

Historic Area Work Permit Application #378590

Your Historic Area Work Permit application for front step alterations was <u>Approved with Conditions</u> by the Historic Preservation Commission at its April 27, 2005 meeting.

The Montgomery County Historic Preservation Commission (HPC) has reviewed the attached application for a Historic Area Work Permit (HAWP). This application was **Approved with Conditions**.

1. The balusters and newel posts will be approved by staff.