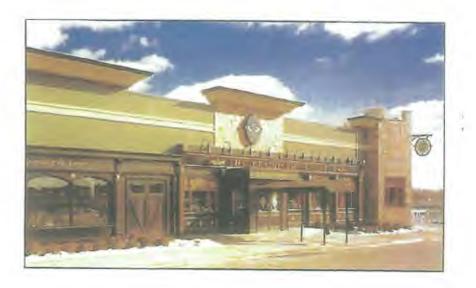

#### **PROJECT DESCRIPTION**

RESOURCE: Silver Spring Historic District, Locational Atlas Resource #36/7 STYLE: Art Modeme DATE: 1947,1950

The Hecht Department Store is of national significance as one of the first examples of large-scale suburban commercial development in the country .The building is currently listed in the Locational Atlas, and extensive research has been conducted on the significance of the building. The historic section is a five-story limestone block, which was planned and developed in two stages. In 1947, a three-story block was constructed; in 1950, an additional two stories were added to complete the current five-story configuration. In 1955, the store was doubled in size with a red brick addition along Fenton Avenue. This was demolished in 1985 when the development of City Place was undertaken.

The Art Moderne building is characterized by a sleek profile, which wraps the corner. The Steel canopy accentuates the curve and the horizontal line, while periodic shallow fluting, which extends the full height of the building contrasts with a vertical rhythm. The major materials are limestone, steel, glass and granite.

The project's proposed materials and finishes will complement the existing building and will not negatively impact the features that characterize the building's original design.