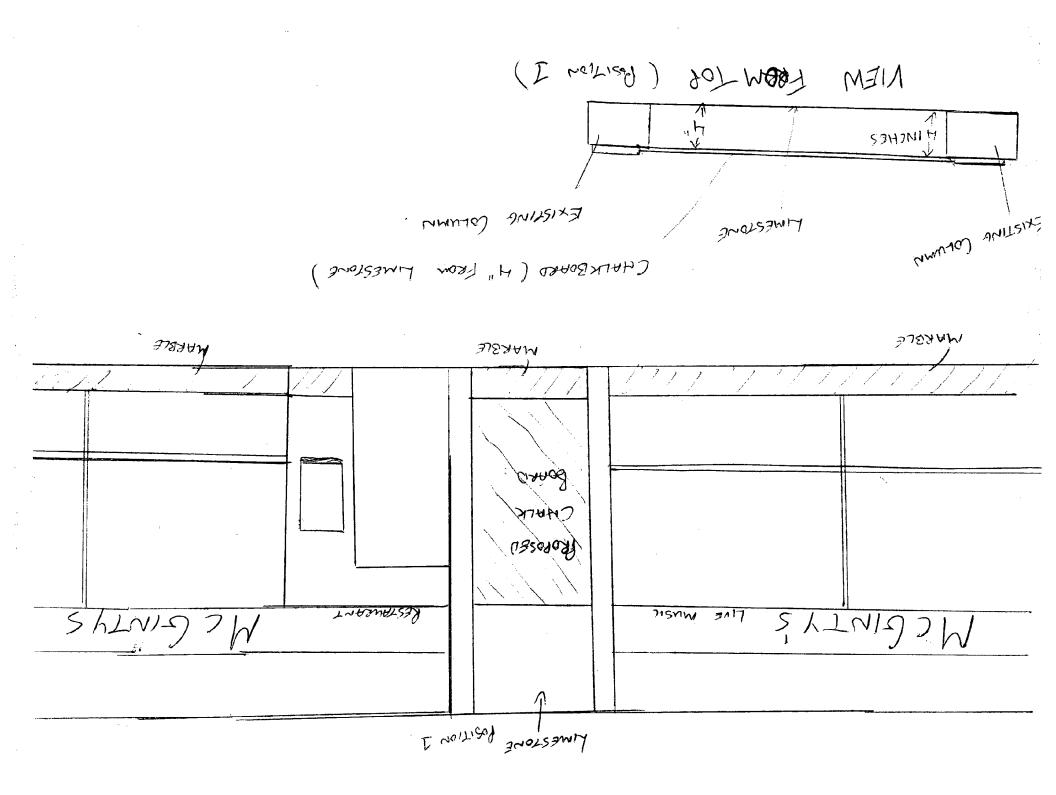

The most of the proposed changes either Option #1 or Option #2 will be within the current aluminum framework and the original loading dock door openings and are reversible if there is a tenant change. The proposed, "banner header" on both options is a concern because it will require mounting on the limestone façade. As such, staff recommends that the Commission require a detail drawing outlining the proposed installation for this header - to ensure that its mounting will not require penetration into the limestone.

RE: Sign Installation McGinty's Irish Pub, Silver Spring Silver Spring CBD Locational Atlas Historic District, #36/07

Ms. Joyner:

I am writing you this letter in response to the applicant's request to install a sign on their above-mentioned property. The owners of the property would like to mount a sign fabricated of plywood with a chalkboard face in front of the existing limestone wall facade. The sign will be mounted by securing the chalkboard to the existing fluted wood plasters on the storefront. There will not be any penetration into the limestone required for installation

Staff approves the installation of this sign, as it will not negatively impact the historic features on the property. Please accept this letter as **formal approval** from the Historic Preservation office for this project. If you have any questions, please do not hesitate to contact me. Thank you for your assistance in this matter.