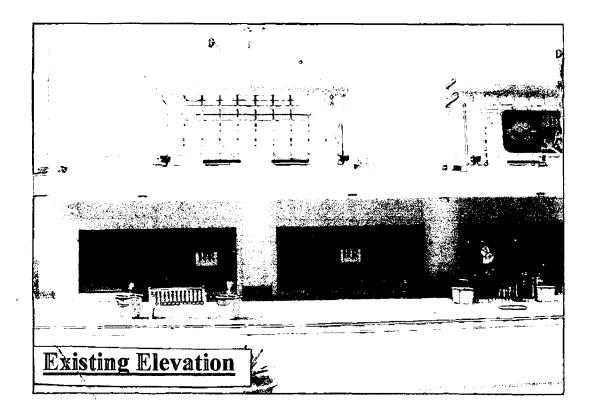

#### **PROJECT DESCRIPTION**

RESOURCE: Silver Spring Historic District, Locational Atlas Resource #36/7 STYLE: Art Modeme DATE: 1947,1950

The Hecht Department Store is of national significance as one of the first examples of large-scale suburban commercial development in the country .The building is currently listed in the Locational Atlas, and extensive research has been conducted on the significance of the building. The historic section is a five-story limestone block, which was planned and developed in two stages. In 1947, a three-story block was constructed; in 1950, an additional two stories were added to complete the current five-story configuration. In 1955, the store was doubled in size with a red brick addition along Fenton Avenue. This was demolished in 1985 when the development of City Place was undertaken.

The Art Moderne building is characterized by a sleek profile, which wraps the corner. The Steel canopy accentuates the curve and the horizontal line, while periodic shallow fluting, which extends the full height of the building contrasts with a vertical rhythm. The major materials are limestone, steel, glass and granite.

#### **STAFF DISCUSSION:**

This area of the building was historically a loading dock with two, large loading dock openings with steel doors. The Commission approved the current storefront configuration during the 2000 approval. Since this portion of the building has been altered from its original configuration, the main goal when reviewing the proposed design is to ensure that the proposal does not negatively impact the original materials that remain (limestone) and the design is sympathetic to the architectural style of the original building.