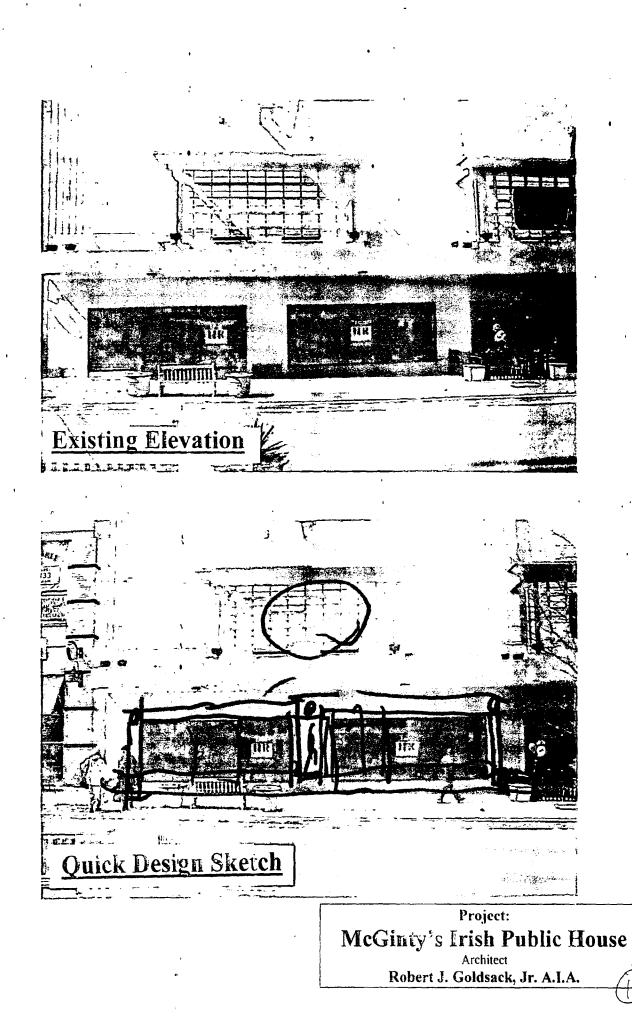

#### PROPOSAL:

The applicant is a new tenant in the abovementioned building. The applicants are proposing two possible options for alterations to the HPC approved storefront design in 2000. The proposed options are as follows:

Option #1(See Circle q

for drawing):

- Install wood, pilasters around the storefront windows.
- Install a wood, banner head board above the glazing on the storefront.

Option #2(See Circle / ) for drawing):

- . Install a wood, banner head board above the glazing on the storefront.
  - Install a wood, door surround within the existing storefront opening.

#### **STAFF DISCUSSION:**

This area of the building was historically a loading dock with two, large loading dock openings with steel doors. The Commission approved the current storefront configuration during the 2000 approval. Since this portion of the building has been altered from its original configuration, the main goal when reviewing the proposed design is to ensure that the proposal does not negatively impact the original materials that remain (limestone) and the design is sympathetic to the architectural style of the original building.

The most of the proposed changes either Option #1 or Option #2 will be within the current aluminum framework and the original loading dock door openings and are reversible if there is a tenant change. The proposed, "banner header" on both options is a concern because it will require mounting on the limestone façade. As such, staff recommends that the Commission require a detail drawing outlining the proposed installation for this header - to ensure that its mounting will not require penetration into the limestone.

From a design perspective, Option #1, brings elements to the building that staff feels detracts from its simple, clean lines. As such, staff feels that Option #2 is a more successful design, as the pilasters are eliminated from the design and the only detail is in the public-use door, which is completely contained within the storefront framework.