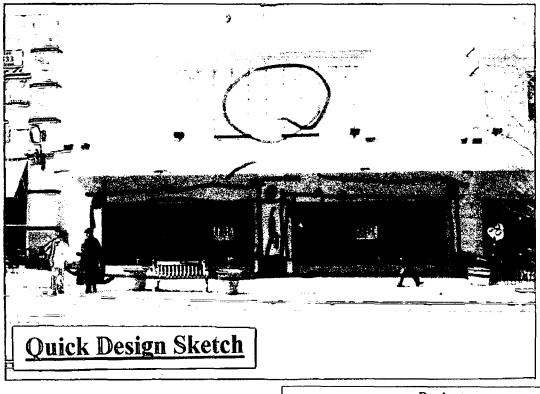

#### PROPOSAL:

The applicant is a new tenant in the abovementioned building. The applicants are proposing two possible options for alterations to the HPC approved storefront design in 2000. The proposed options are as follows:

Option #1(See Circle q

for drawing):

- Install wood, pilasters around the storefront windows.
- Install a wood, banner head board above the glazing on the storefront.

Option #2(See Circle / ) for drawing):

The most of the proposed changes either Option #1 or Option #2 will be within the current aluminum framework and the original loading dock door openings and are reversible if there is a tenant change. The proposed, "banner header" on both options is a concern because it will require mounting on the limestone façade. As such, staff recommends that the Commission require a detail drawing outlining the proposed installation for this header - to ensure that its mounting will not require penetration into the limestone.

From a design perspective, Option #1, brings elements to the building that staff feels detracts from its simple, clean lines. As such, staff feels that Option #2 is a more successful design, as the pilasters are eliminated from the design and the only detail is in the public-use door, which is completely contained within the storefront framework.