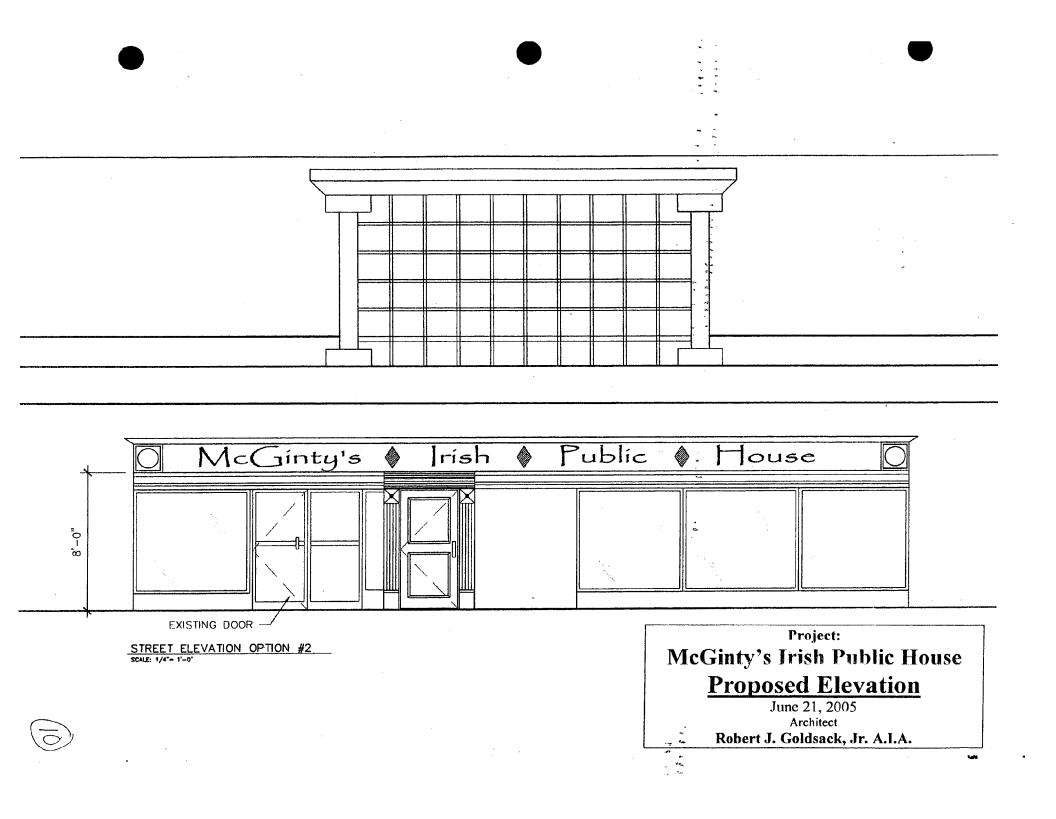

The applicant will install Option # 2.

Wood banner is eliminated from the design.

THE BUILDING PERMIT FOR THIS PROJECT SHALL BE ISSUED CONDITIONAL UPON ADHERENCE TO THE APPROVED HISTORIC AREA WORK PERMIT (HAWP).

The applicant will install Option # 2.

Wood banner is eliminated from the design.

تريز

STREET ELEVATION OPTION #2

Project: McGinty's Irish Public House <u>Proposed Elevation</u> June 21, 2005 Architect Robert J. Goldsack, Jr. A.I.A.

ترمدته

Project: McGinty's Irish Public House Architect Robert J. Goldsack, Jr. A.I.A.

Option #1(See Circle q

for drawing):

- Install wood, pilasters around the storefront windows.
- Install a wood, banner head board above the glazing on the storefront.

Option #2(See Circle / ) for drawing):

- . Install a wood, banner head board above the glazing on the storefront.
  - Install a wood, door surround within the existing storefront opening.

From a design perspective, Option #1, brings elements to the building that staff feels detracts from its simple, clean lines. As such, staff feels that Option #2 is a more successful design, as the pilasters are eliminated from the design and the only detail is in the public-use door, which is completely contained within the storefront framework.