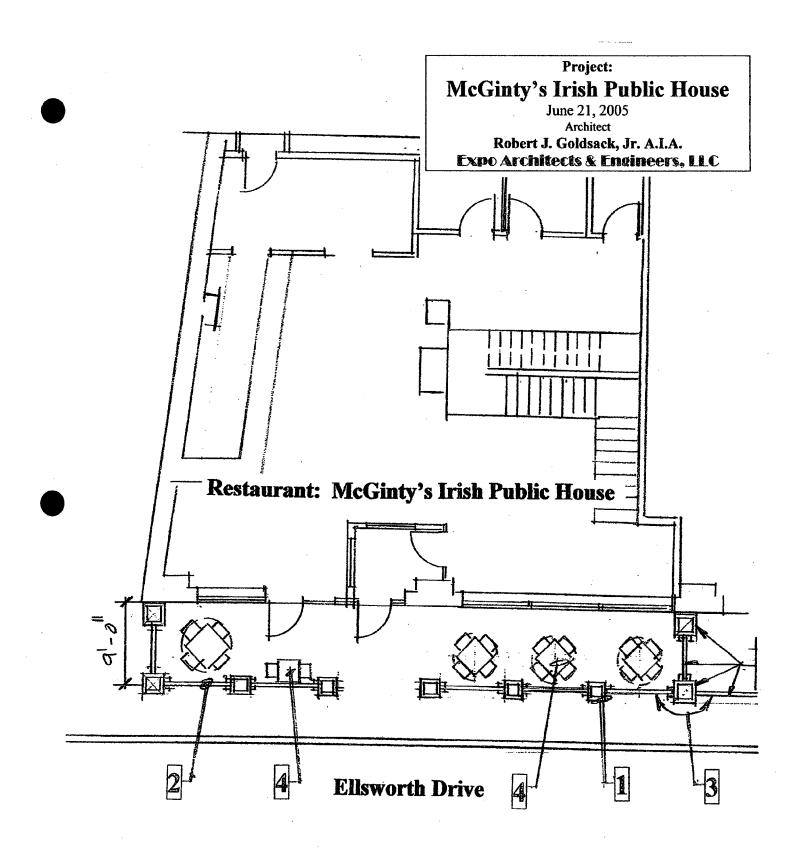

# **Outdoor Seating Area Notes**

- 1 Planter and Landscaping Specifications: Planter boxes to be footed, square planter, Model #RRS-21, Granite, as manufactured by Riverside Classic Planters 800-493-4945.
- 2 Railing Specifications: Railing material to be black, 30" high ornamental rail with decorative flair, Aegis II, as manufactured by Ameristar 800-321-8724.
- 3 Align fence and planter to the adjacent tenant location.
- 4 Outdoor Furniture and Market Umbrella Specifications: Outdoor furniture shall be durable metal type. No plastic furniture is permitted. All umbrellas shall be market umbrellas. No names or logos shall be allowed on umbrellas.