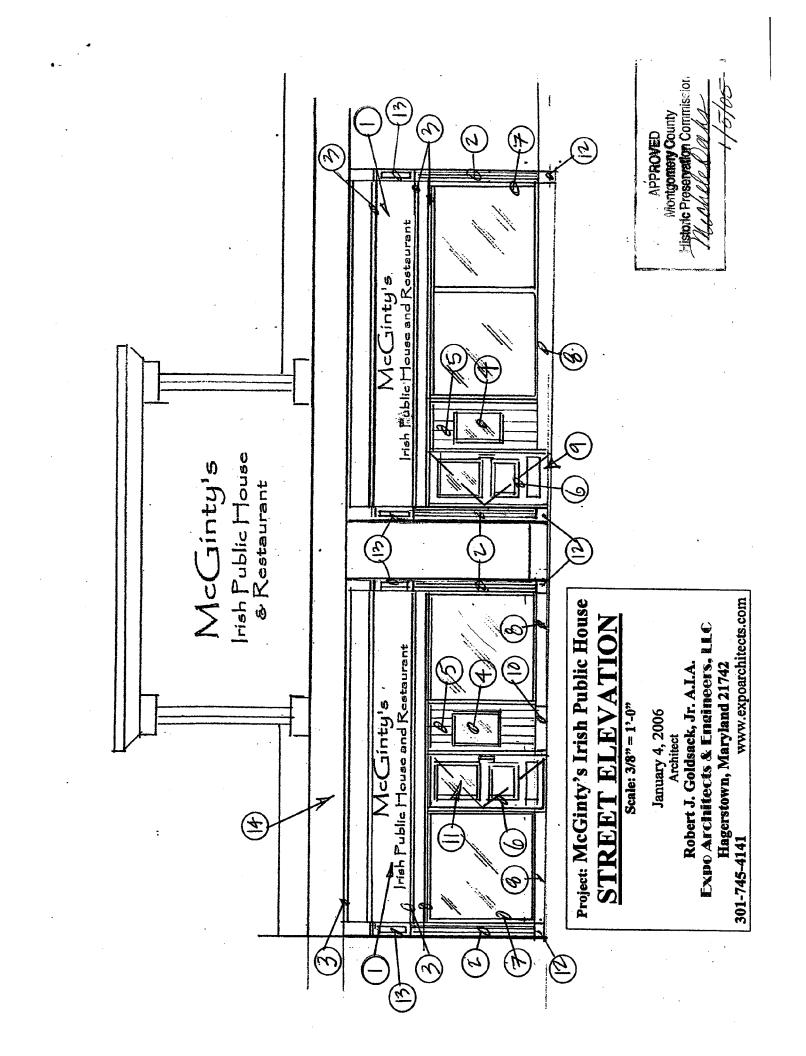

Option #1(See Circle q

for drawing):

- Install wood, pilasters around the storefront windows.
- Install a wood, banner head board above the glazing on the storefront.

Option #2(See Circle / ) for drawing):

- . Install a wood, banner head board above the glazing on the storefront.
  - Install a wood, door surround within the existing storefront opening.

# The state of the second

\*\* Both options will require the lengthening of the existing window openings to create door openings and install a new door framing systems. The existing granite panels ', will need to be removed.