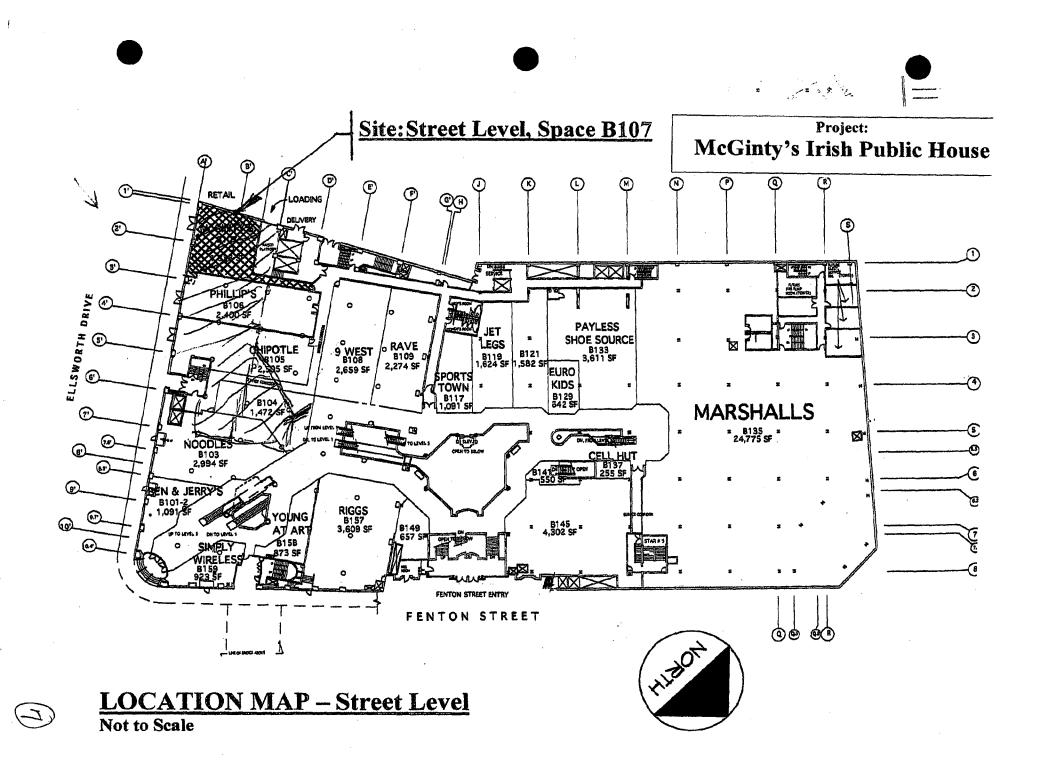

### HISTORIC PRESERVATION COMMISSION STAFF REPORT

II-G

| Address:   | 911 Ellsworth Drive, Silver Spring                                                  | Meeting  | Date:   | 07/13/05 |
|------------|-------------------------------------------------------------------------------------|----------|---------|----------|
| Resource:  | The Hecht Building, Silver Spring CBD<br>Locational Atlas Historic District # 36/07 | Report 1 | Date:   | 07/06/05 |
| Review:    | HAWP                                                                                | Public N | lotice: | 06/29/05 |
| Case Numb  | er: 36/07-05A                                                                       | Tax Cre  | dit:    | None     |
| Applicant: | McGinty's Irish Public House<br>(Robert Goldsack, Agent)                            | Staff:   | Mich    | ele Oaks |
|            |                                                                                     |          |         |          |

#### **PROJECT DESCRIPTION**

RESOURCE: Silver Spring Historic District, Locational Atlas Resource #36/7 STYLE: Art Modeme DATE: 1947,1950

The Hecht Department Store is of national significance as one of the first examples of large-scale suburban commercial development in the country .The building is currently listed in the Locational Atlas, and extensive research has been conducted on the significance of the building. The historic section is a five-story limestone block, which was planned and developed in two stages. In 1947, a three-story block was constructed; in 1950, an additional two stories were added to complete the current five-story configuration. In 1955, the store was doubled in size with a red brick addition along Fenton Avenue. This was demolished in 1985 when the development of City Place was undertaken.

## WRITTEN DESCRIPTION OF THE PROJECT

a. Description of existing structural and environmental setting, including their historical and significance:

The existing structure is City Place Mall. The proposed work is the area which was the loading docks for the former Hecht's department. Site is along restaurant row on Ellsworth drive.