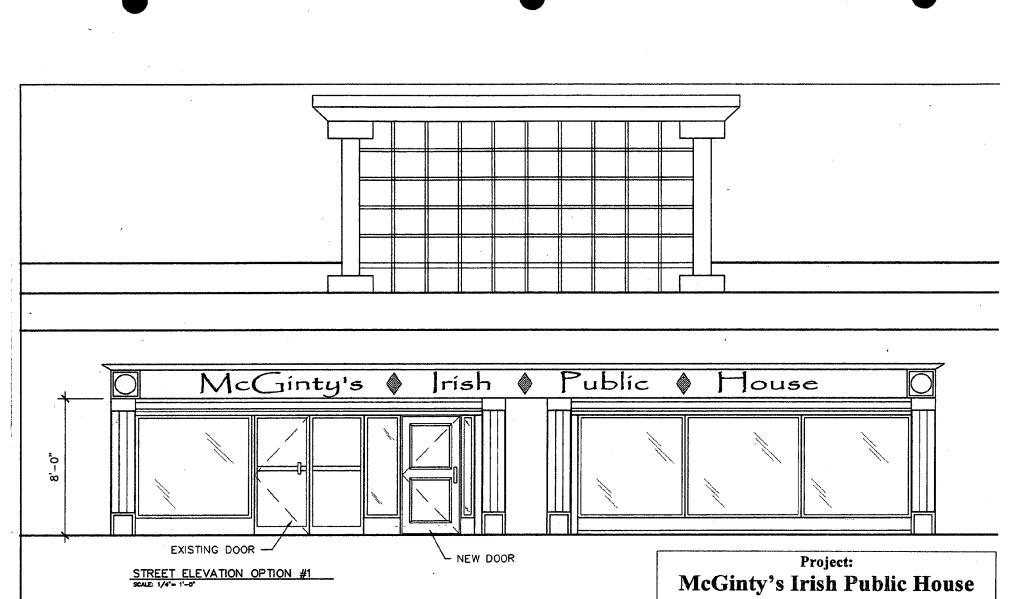

The applicant will install Option # 2.

Wood banner is eliminated from the design.

THE BUILDING PERMIT FOR THIS PROJECT SHALL BE ISSUED CONDITIONAL UPON ADHERENCE TO THE APPROVED HISTORIC AREA WORK PERMIT (HAWP).

The applicant will install Option # 2.

Wood banner is eliminated from the design.

تريز

STREET ELEVATION OPTION #2

Project: McGinty's Irish Public House <u>Proposed Elevation</u> June 21, 2005 Architect Robert J. Goldsack, Jr. A.I.A.

ترمدته

Project: McGinty's Irish Public House Architect Robert J. Goldsack, Jr. A.I.A.

Option #1(See Circle q

for drawing):

- Install wood, pilasters around the storefront windows.
- Install a wood, banner head board above the glazing on the storefront.

Option #2(See Circle / ) for drawing):

- . Install a wood, banner head board above the glazing on the storefront.
  - Install a wood, door surround within the existing storefront opening.