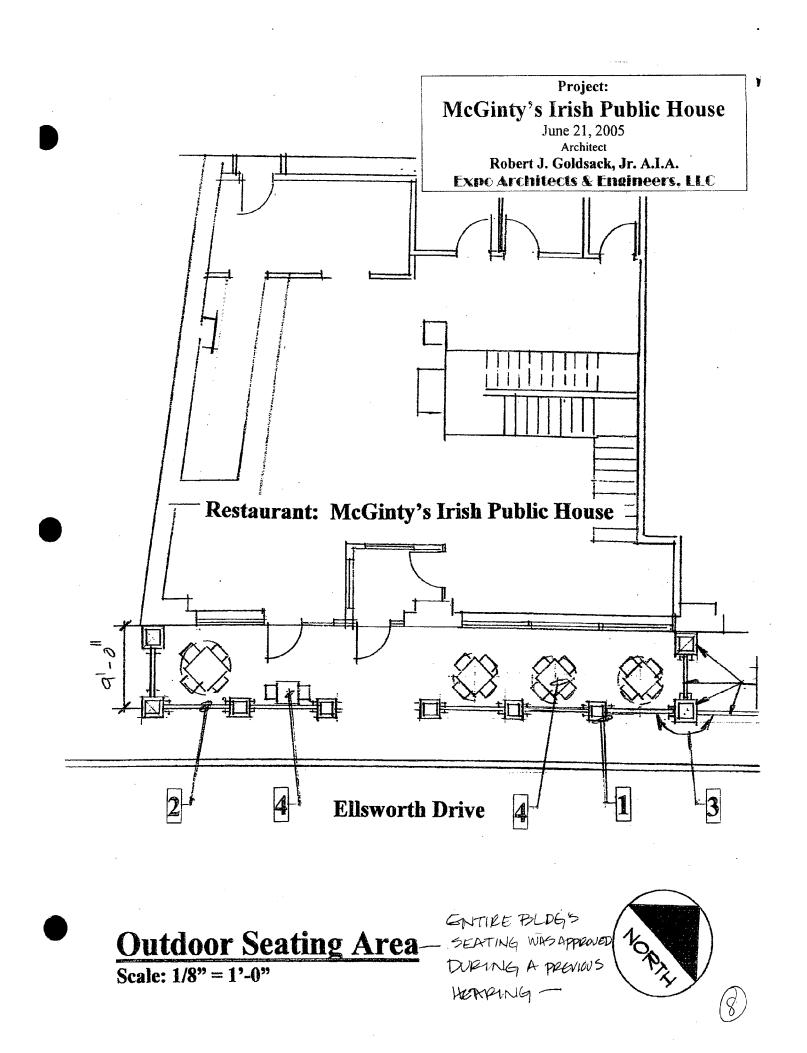

# **Outdoor Seating Area Notes**

- 1 Planter and Landscaping Specifications: Planter boxes to be footed, square planter, Model #RRS-21, Granite, as manufactured by Riverside Classic Planters 800-493-4945.
- 2 Railing Specifications: Railing material to be black, 30" high ornamental rail with decorative flair, Aegis II, as manufactured by Ameristar 800-321-8724.
- 3 Align fence and planter to the adjacent tenant location.
- 4 Outdoor Furniture and Market Umbrella Specifications: Outdoor furniture shall be durable metal type. No plastic furniture is permitted. All umbrellas shall be market umbrellas. No names or logos shall be allowed on umbrellas.