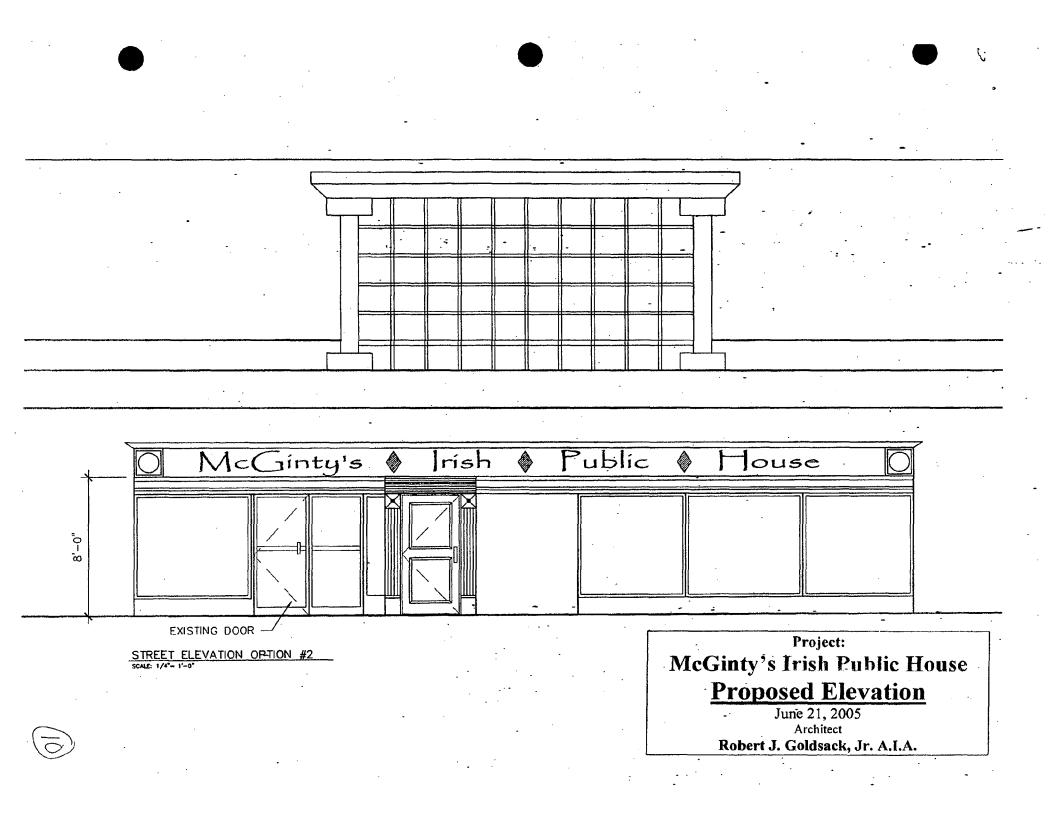

The applicant will install Option # 2.

Wood banner is eliminated from the design.

THE BUILDING PERMIT FOR THIS PROJECT SHALL BE ISSUED CONDITIONAL UPON ADHERENCE TO THE APPROVED HISTORIC AREA WORK PERMIT (HAWP).

The applicant will install Option # 2.

Wood banner is eliminated from the design.

تريز

STREET ELEVATION OPTION #2

Project: McGinty's Irish Public House <u>Proposed Elevation</u> June 21, 2005 Architect Robert J. Goldsack, Jr. A.I.A.

ترمدته

Project: McGinty's Irish Public House Architect Robert J. Goldsack, Jr. A.I.A.

From a design perspective, Option #1, brings elements to the building that staff feels detracts from its simple, clean lines. As such, staff feels that Option #2 is a more successful design, as the pilasters are eliminated from the design and the only detail is in the public-use door, which is completely contained within the storefront framework.