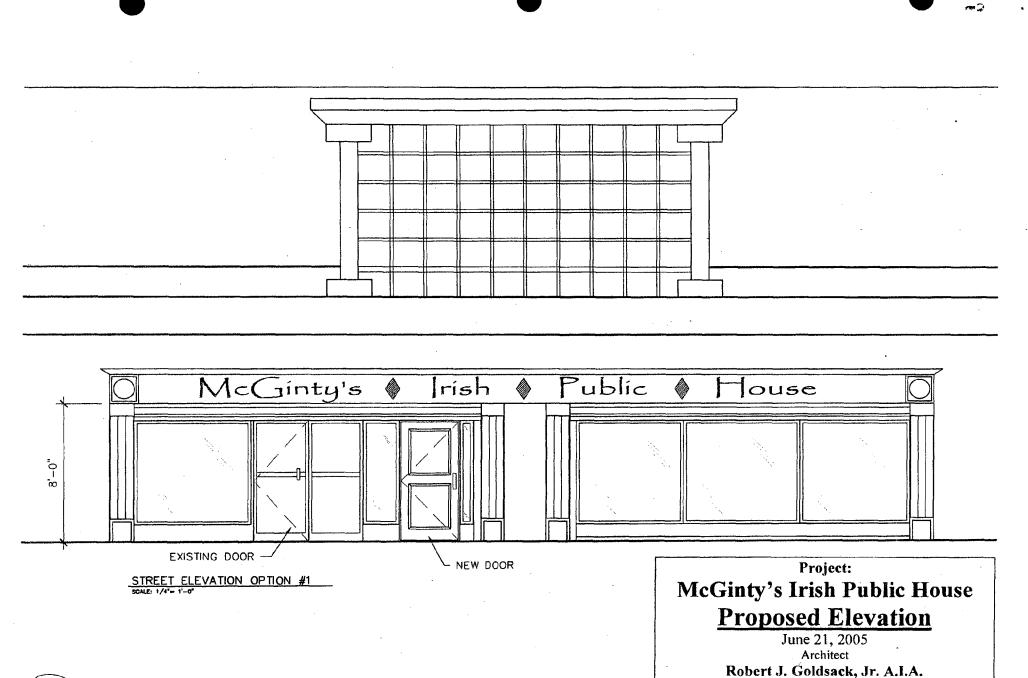

تريز

STREET ELEVATION OPTION #2

Project: McGinty's Irish Public House <u>Proposed Elevation</u> June 21, 2005 Architect Robert J. Goldsack, Jr. A.I.A.

ترمدته

Project: McGinty's Irish Public House Architect Robert J. Goldsack, Jr. A.I.A.

Option #1(See Circle q

for drawing):

- Install wood, pilasters around the storefront windows.
- Install a wood, banner head board above the glazing on the storefront.

Option #2(See Circle / ) for drawing):

From a design perspective, Option #1, brings elements to the building that staff feels detracts from its simple, clean lines. As such, staff feels that Option #2 is a more successful design, as the pilasters are eliminated from the design and the only detail is in the public-use door, which is completely contained within the storefront framework.