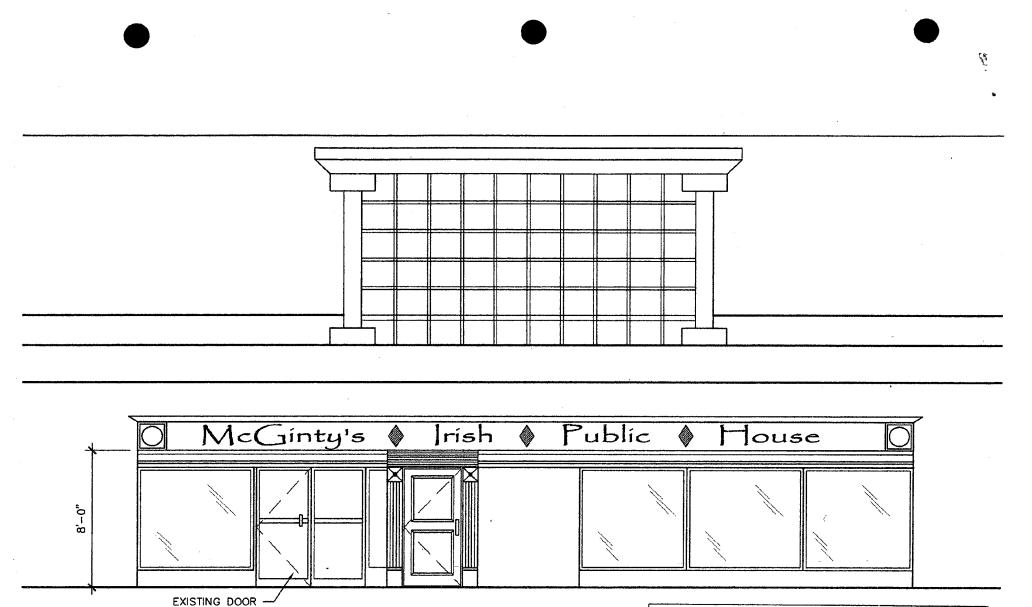

تريز

STREET ELEVATION OPTION #2

Project: McGinty's Irish Public House <u>Proposed Elevation</u> June 21, 2005 Architect Robert J. Goldsack, Jr. A.I.A.

ترمدته

Project: McGinty's Irish Public House Architect Robert J. Goldsack, Jr. A.I.A.

Proposed Elevation June 21, 2005 Architect Robert J. Goldsack, Jr. A.I.A.

9

| TO:   | Julia O'Malley, Chair                                  |
|-------|--------------------------------------------------------|
|       | Montgomery County Historic Preservation Commission     |
| FROM: | Jerry A. McCoy                                         |
|       | President, Silver Spring Historical Society            |
| DATE: | July 13, 2005                                          |
| DATE. | July 15, 2005                                          |
| RE:   | HAWP, Case #36/07-05A                                  |
|       | The Hecht Department Store Building, Silver Spring CBD |