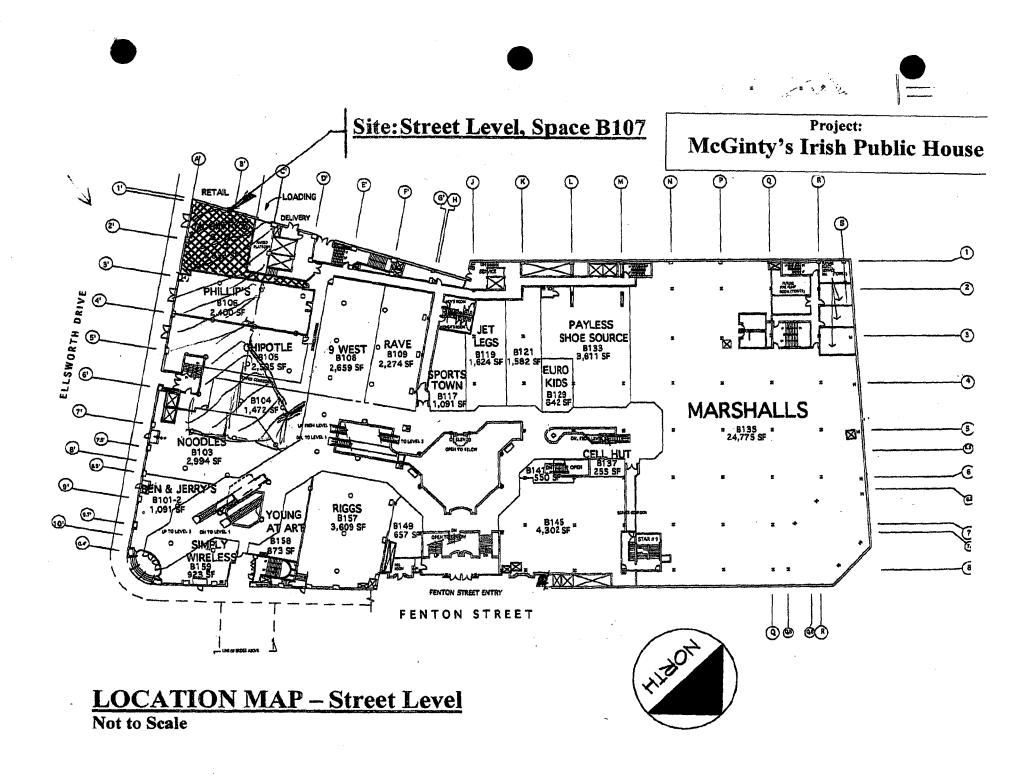

#### **PROJECT DESCRIPTION**

RESOURCE: Silver Spring Historic District, Locational Atlas Resource #36/7 STYLE: Art Modeme DATE: 1947,1950

The Hecht Department Store is of national significance as one of the first examples of large-scale suburban commercial development in the country .The building is currently listed in the Locational Atlas, and extensive research has been conducted on the significance of the building. The historic section is a five-story limestone block, which was planned and developed in two stages. In 1947, a three-story block was constructed; in 1950, an additional two stories were added to complete the current five-story configuration. In 1955, the store was doubled in size with a red brick addition along Fenton Avenue. This was demolished in 1985 when the development of City Place was undertaken.

The Art Moderne building is characterized by a sleek profile, which wraps the corner. The Steel canopy accentuates the curve and the horizontal line, while periodic shallow fluting, which extends the full height of the building contrasts with a vertical rhythm. The major materials are limestone, steel, glass and granite.

## WRITTEN DESCRIPTION OF THE PROJECT

a. Description of existing structural and environmental setting, including their historical and significance:

The existing structure is City Place Mall. The proposed work is the area which was the loading docks for the former Hecht's department. Site is along restaurant row on Ellsworth drive.