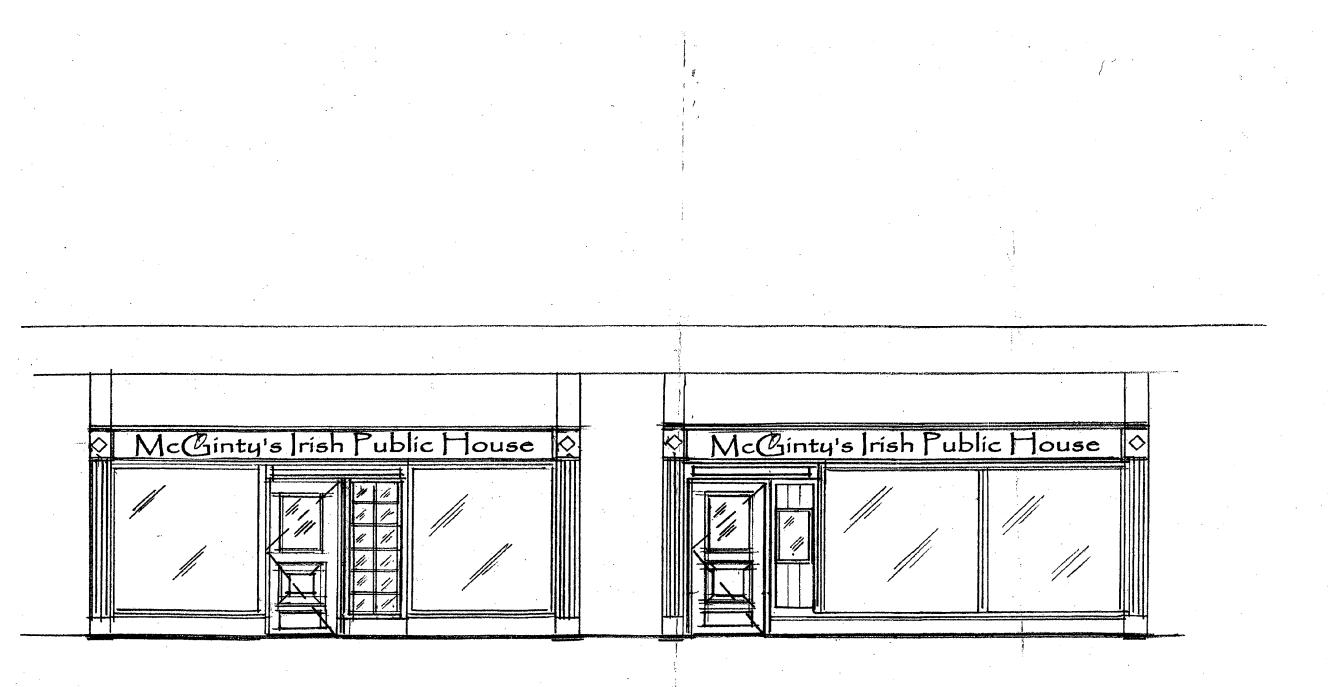

Option #1(See Circle q

for drawing):

- Install wood, pilasters around the storefront windows.
- Install a wood, banner head board above the glazing on the storefront.

Option #2(See Circle / ) for drawing):

- . Install a wood, banner head board above the glazing on the storefront.
  - Install a wood, door surround within the existing storefront opening.

From a design perspective, Option #1, brings elements to the building that staff feels detracts from its simple, clean lines. As such, staff feels that Option #2 is a more successful design, as the pilasters are eliminated from the design and the only detail is in the public-use door, which is completely contained within the storefront framework.