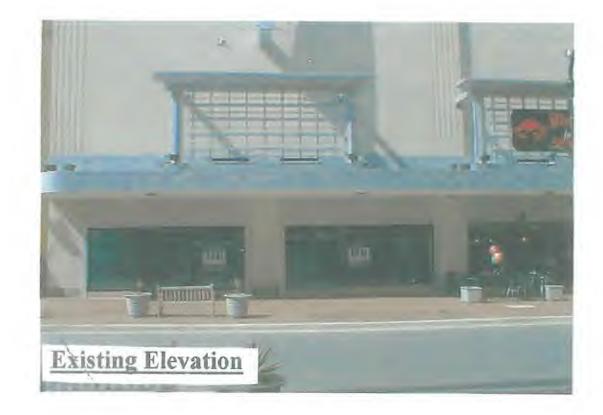

#### PROPOSAL:

The applicant is a new tenant in the abovementioned building. The applicants are proposing two possible options for alterations to the HPC approved storefront design in 2000. The proposed options are as follows:

Option #1(See Circle q

for drawing):

- Install wood, pilasters around the storefront windows.
- Install a wood, banner head board above the glazing on the storefront.

Option #2(See Circle / ) for drawing):

- . Install a wood, banner head board above the glazing on the storefront.
  - Install a wood, door surround within the existing storefront opening.

We are submitting two options for the exterior facade.

Option #1 Which is the tenant's preference. Included will be applied wood detail columns and a wood banner head board.

Option #2 Included will be applied wood detail banner head board. Wood columns and header would be added around the new entrance door. The columns would be located within the existing storefront opening.