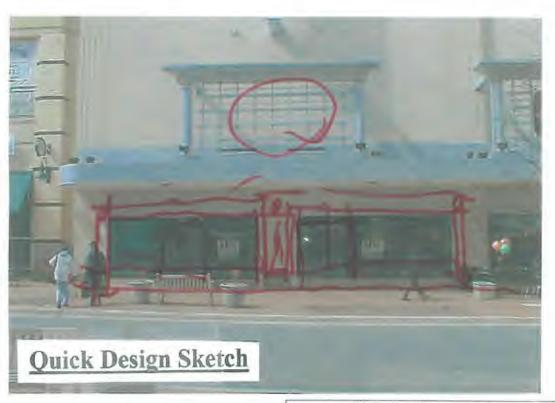

Option #1(See Circle q

for drawing):

- Install wood, pilasters around the storefront windows.
- Install a wood, banner head board above the glazing on the storefront.

Option #2(See Circle / ) for drawing):

From a design perspective, Option #1, brings elements to the building that staff feels detracts from its simple, clean lines. As such, staff feels that Option #2 is a more successful design, as the pilasters are eliminated from the design and the only detail is in the public-use door, which is completely contained within the storefront framework.

We are submitting two options for the exterior facade.

Option #1 Which is the tenant's preference. Included will be applied wood detail columns and a wood banner head board.

Option #2 Included will be applied wood detail banner head board. Wood columns and header would be added around the new entrance door. The columns would be located within the existing storefront opening.