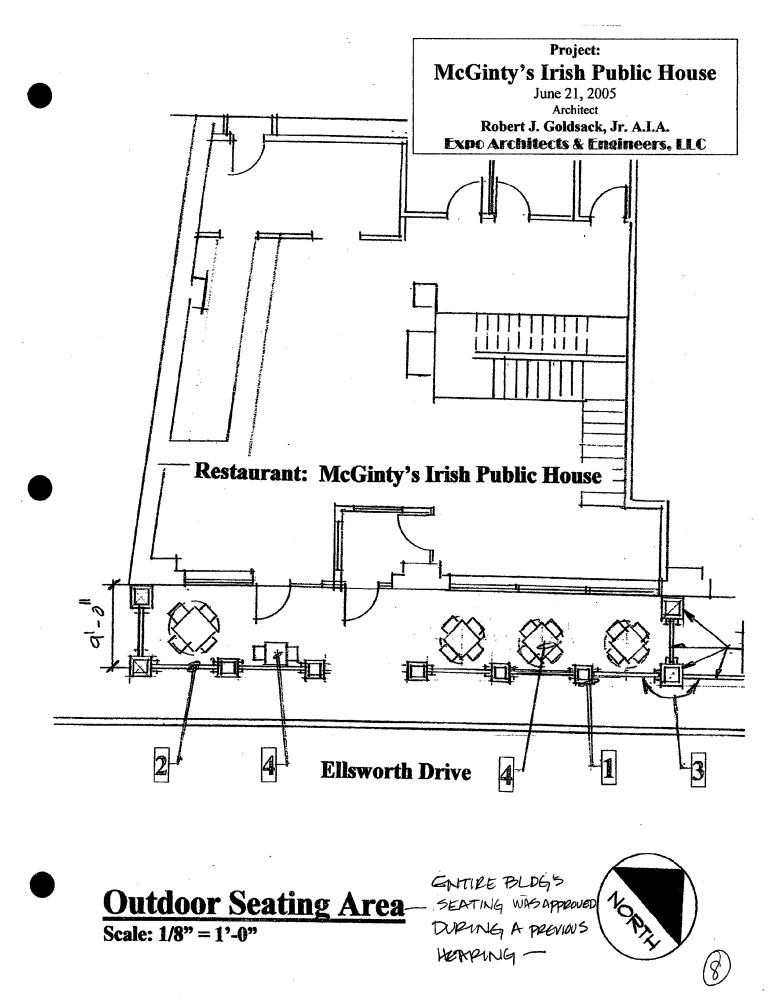

# **Outdoor Seating Area Notes**

- 1 Planter and Landscaping Specifications: Planter boxes to be footed, square planter, Model #RRS-21, Granite, as manufactured by Riverside Classic Planters 800-493-4945.
- 2 Railing Specifications: Railing material to be black, 30" high ornamental rail with decorative flair, Aegis II, as manufactured by Ameristar 800-321-8724.
- 3 Align fence and planter to the adjacent tenant location.
- 4 Outdoor Furniture and Market Umbrella Specifications: Outdoor furniture shall be durable metal type. No plastic furniture is permitted. All umbrellas shall be market umbrellas. No names or logos shall be allowed on umbrellas.