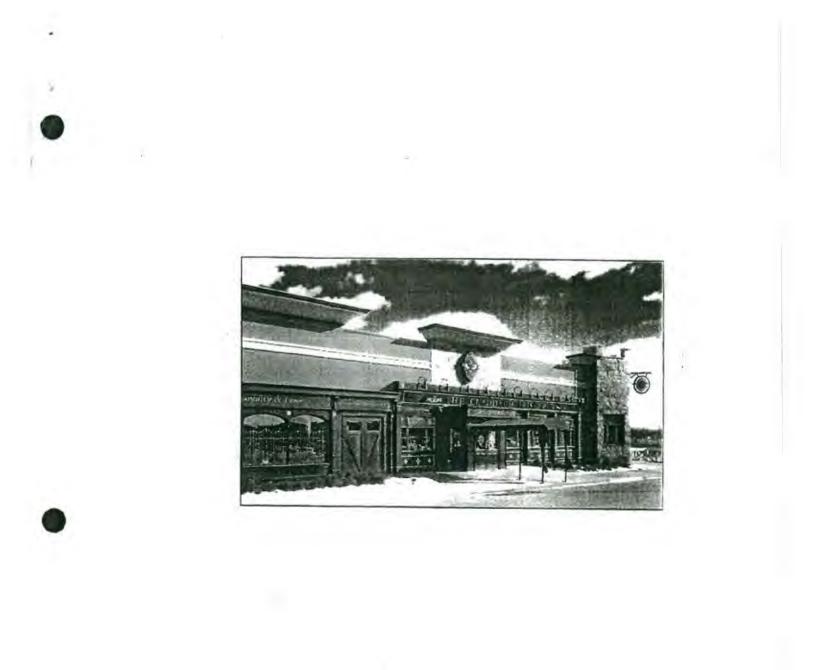

#### **PROJECT DESCRIPTION**

RESOURCE: Silver Spring Historic District, Locational Atlas Resource #36/7 STYLE: Art Modeme DATE: 1947,1950

The Hecht Department Store is of national significance as one of the first examples of large-scale suburban commercial development in the country .The building is currently listed in the Locational Atlas, and extensive research has been conducted on the significance of the building. The historic section is a five-story limestone block, which was planned and developed in two stages. In 1947, a three-story block was constructed; in 1950, an additional two stories were added to complete the current five-story configuration. In 1955, the store was doubled in size with a red brick addition along Fenton Avenue. This was demolished in 1985 when the development of City Place was undertaken.

The Art Moderne building is characterized by a sleek profile, which wraps the corner. The Steel canopy accentuates the curve and the horizontal line, while periodic shallow fluting, which extends the full height of the building contrasts with a vertical rhythm. The major materials are limestone, steel, glass and granite.