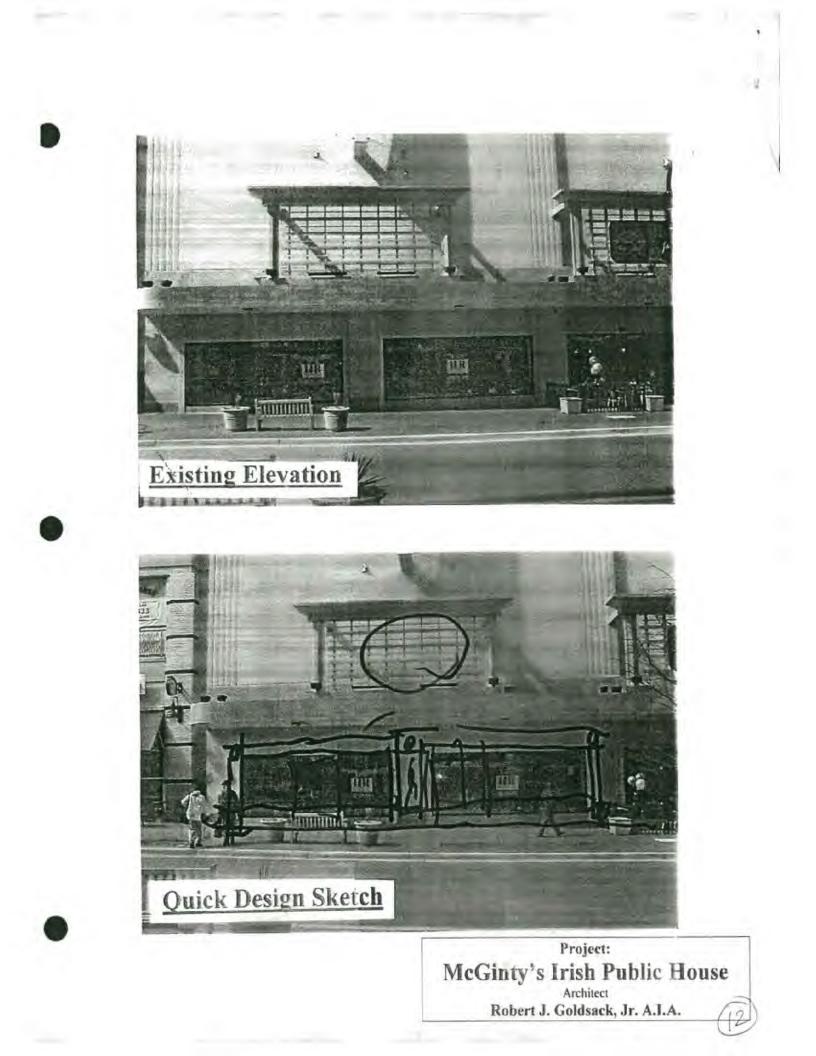

#### **STAFF DISCUSSION:**

This area of the building was historically a loading dock with two, large loading dock openings with steel doors. The Commission approved the current storefront configuration during the 2000 approval. Since this portion of the building has been altered from its original configuration, the main goal when reviewing the proposed design is to ensure that the proposal does not negatively impact the original materials that remain (limestone) and the design is sympathetic to the architectural style of the original building.

The most of the proposed changes either Option #1 or Option #2 will be within the current aluminum framework and the original loading dock door openings and are reversible if there is a tenant change. The proposed, "banner header" on both options is a concern because it will require mounting on the limestone façade. As such, staff recommends that the Commission require a detail drawing outlining the proposed installation for this header - to ensure that its mounting will not require penetration into the limestone.

The Silver Spring Historical Society, once again, maintains our position that the 1947 Hecht Department Store, located at 911 Ellsworth Drive, should not be utilized as a "canvas" upon which tenants are permitted to alter the facades.

In the case of McGinty's Irish Public House, who desires to install a wood banner head board above the glazing on the Ellsworth elevation storefronts in addition to either wood pilasters around said storefront windows or wood door surrounds within existing storefront openings; we oppose all corporate embellishments designed to make a dignified, monumental Art Moderne structure look like something that it is not.