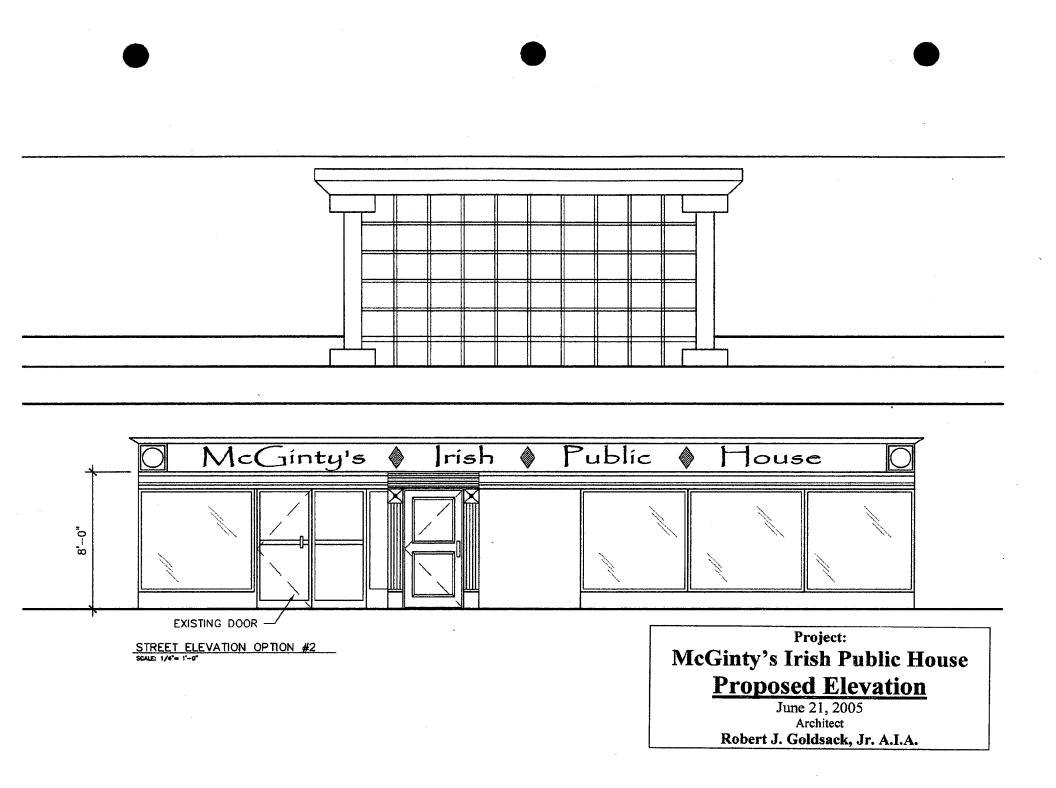

تريز

STREET ELEVATION OPTION #2

Project: McGinty's Irish Public House <u>Proposed Elevation</u> June 21, 2005 Architect Robert J. Goldsack, Jr. A.I.A.

ترمدته

Project: McGinty's Irish Public House Architect Robert J. Goldsack, Jr. A.I.A.

Option #1(See Circle q

for drawing):

- Install wood, pilasters around the storefront windows.
- Install a wood, banner head board above the glazing on the storefront.

Option #2(See Circle / ) for drawing):

- . Install a wood, banner head board above the glazing on the storefront.
  - Install a wood, door surround within the existing storefront opening.

From a design perspective, Option #1, brings elements to the building that staff feels detracts from its simple, clean lines. As such, staff feels that Option #2 is a more successful design, as the pilasters are eliminated from the design and the only detail is in the public-use door, which is completely contained within the storefront framework.

Proposed Elevation June 21, 2005 Architect Robert J. Goldsack, Jr. A.I.A.

9

| TO:   | Julia O'Malley, Chair                                  |
|-------|--------------------------------------------------------|
|       | Montgomery County Historic Preservation Commission     |
| FROM: | Jerry A. McCoy                                         |
|       | President, Silver Spring Historical Society            |
| DATE: | July 13, 2005                                          |
| DATE. | July 15, 2005                                          |
| RE:   | HAWP, Case #36/07-05A                                  |
|       | The Hecht Department Store Building, Silver Spring CBD |