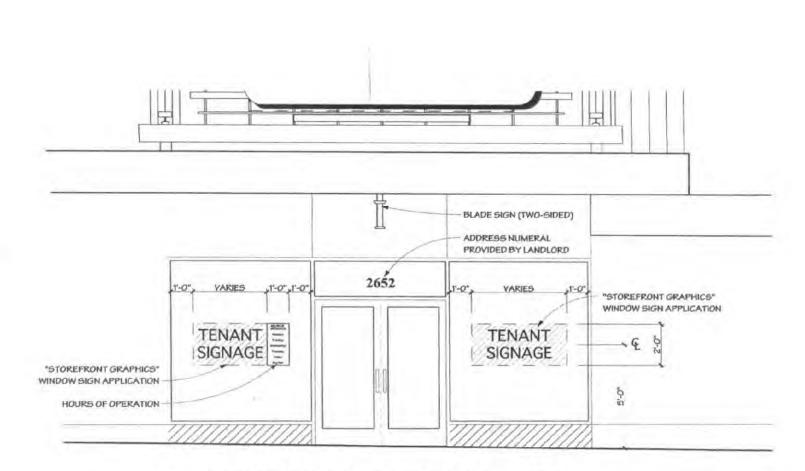

 Install white vinyl letters with logo and hours of operation on the glass door entrance.