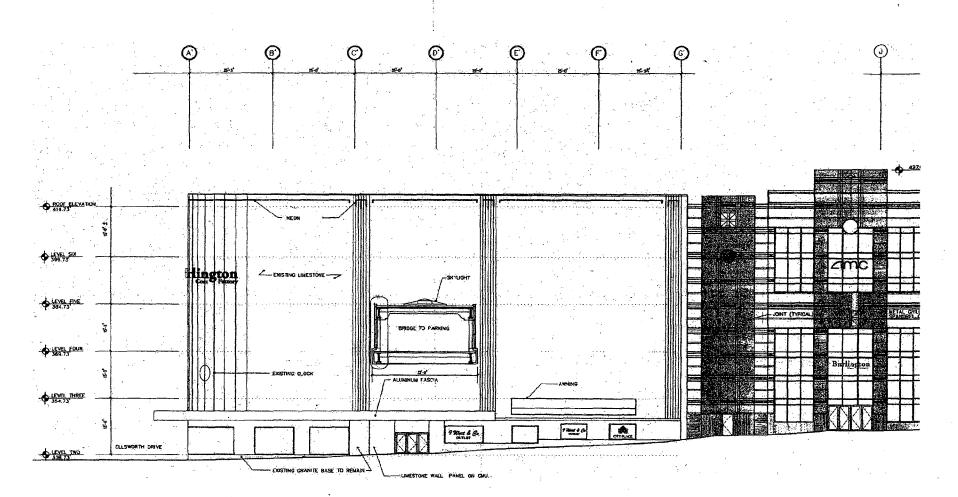

#### **BACKGROUND**

3.

Riggs Bank, a previous tenant in the subject storefront on September 8, 2004 received HPC approval to make alterations to the original 2000 storefront design. These alterations were to:

- 1. Extend one of the existing window openings to the ground to create a door opening and install a new door framing system. The existing granite panel will need to be removed.
- 2. Replace the existing windows with the new windows.
  - Install an ADA-height automatic teller machine in one of the existing window openings.

The conditions of approval were:

The granite panel will be removed as one piece and store on site to enable a future reconstruction of the window opening.

The original location of he granite panel will be identified on the back of the panel to ensure correct future placement.

#### PROPOSAL:

The applicants are proposing to:

- Install a linear version of the aluminum grids approved for the rest of the Hecht Building (see circles 9.42), which measures 4' high by 40' 10" long. This grid will be mounted by utilizing the existing holes on the façade, which held an awning of the same size previously (see circle 2). No additional holes into the historic limestone will be required for the mounting of this grid. (The wiring for the sign will also be pulled through an existing hole in the façade.)
- Install three (3), aluminum awnings above the storefront's windows and doors. The awnings will measure 1' x 8' and will have a rounded edge – pulling the detail from the larger canopy on the building. The goal of the awnings is to provide pedestrian level signage for the storefront. The applicant is unsure of how the awnings will mount to the façade of the building. The band it proposes to cover projects slightly from the façade. It has been discussed that the awnings could possibly "clip" onto this band. Another possibility is the use of screws in the mortar joints. The mounting detail is still undecided to date.