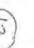

The installation, utilizing the existing wall grid structure approved in August of 2006, would consist of the following:

(1) Set of 5" deep illuminated channels 2'-8" x 17'-31/2" @ 46 square feet.

The convex pan formed logo being 2'-8" in diameter and the PNC Bank letters at 2'-0".

EXISTING ELEVATION

SF #2062

#### PROPOSAL:

The applicants are proposing to:

- Install a linear version of the aluminum grids approved for the rest of the Hecht Building (see circles 9.42), which measures 4' high by 40' 10" long. This grid will be mounted by utilizing the existing holes on the façade, which held an awning of the same size previously (see circle 2). No additional holes into the historic limestone will be required for the mounting of this grid. (The wiring for the sign will also be pulled through an existing hole in the façade.)
- Install three (3), aluminum awnings above the storefront's windows and doors. The awnings will measure 1' x 8' and will have a rounded edge – pulling the detail from the larger canopy on the building. The goal of the awnings is to provide pedestrian level signage for the storefront. The applicant is unsure of how the awnings will mount to the façade of the building. The band it proposes to cover projects slightly from the façade. It has been discussed that the awnings could possibly "clip" onto this band. Another possibility is the use of screws in the mortar joints. The mounting detail is still undecided to date.

 Install white vinyl letters with logo and hours of operation on the glass door entrance.