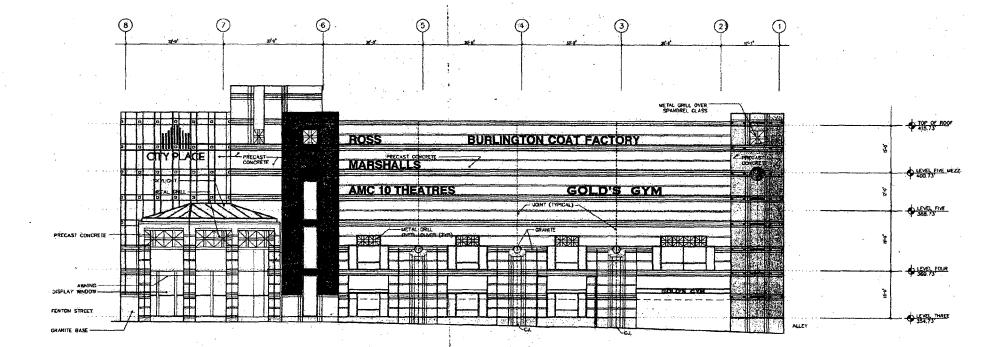

#### PROPOSAL:

The applicants are proposing to:

- Install a linear version of the aluminum grids approved for the rest of the Hecht Building (see circles 9.42), which measures 4' high by 40' 10" long. This grid will be mounted by utilizing the existing holes on the façade, which held an awning of the same size previously (see circle 2). No additional holes into the historic limestone will be required for the mounting of this grid. (The wiring for the sign will also be pulled through an existing hole in the façade.)
- Install three (3), aluminum awnings above the storefront's windows and doors. The awnings will measure 1' x 8' and will have a rounded edge – pulling the detail from the larger canopy on the building. The goal of the awnings is to provide pedestrian level signage for the storefront. The applicant is unsure of how the awnings will mount to the façade of the building. The band it proposes to cover projects slightly from the façade. It has been discussed that the awnings could possibly "clip" onto this band. Another possibility is the use of screws in the mortar joints. The mounting detail is still undecided to date.