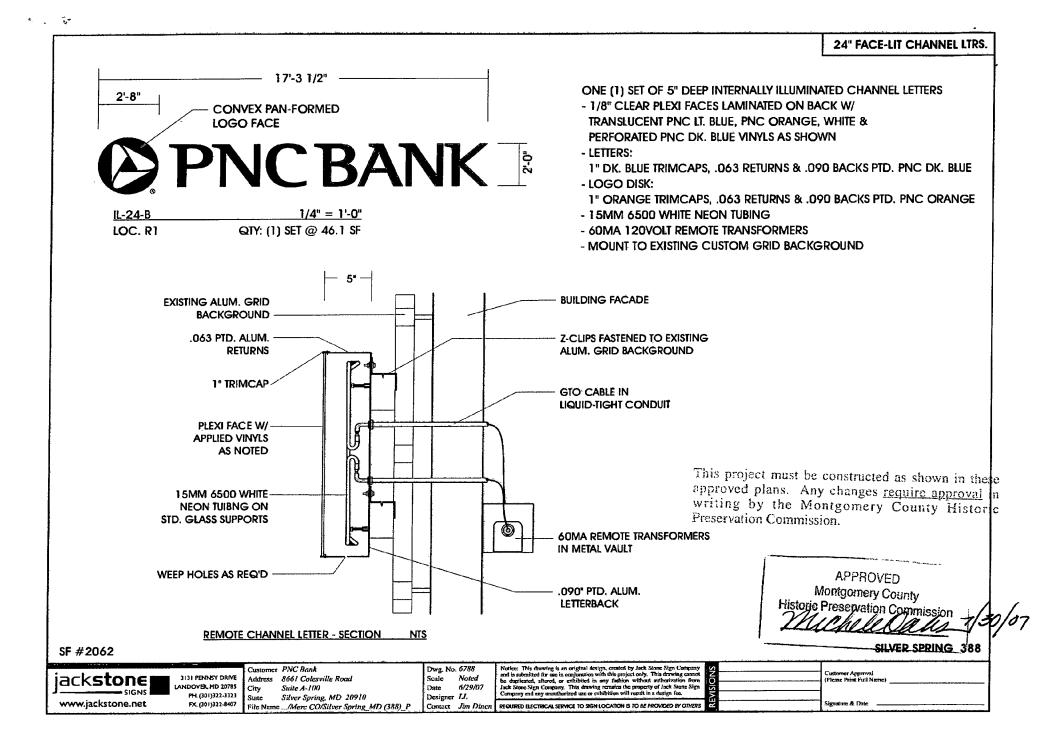

The installation, utilizing the existing wall grid structure approved in August of 2006, would consist of the following:

(1) Set of 5" deep illuminated channels 2'-8" x 17'-31/2" @ 46 square feet.

The convex pan formed logo being 2'-8" in diameter and the PNC Bank letters at 2'-0".

#### PROPOSAL:

The applicants are proposing to:

- Install a linear version of the aluminum grids approved for the rest of the Hecht Building (see circles 9.42), which measures 4' high by 40' 10" long. This grid will be mounted by utilizing the existing holes on the façade, which held an awning of the same size previously (see circle 2). No additional holes into the historic limestone will be required for the mounting of this grid. (The wiring for the sign will also be pulled through an existing hole in the façade.)
- Install three (3), aluminum awnings above the storefront's windows and doors. The awnings will measure 1' x 8' and will have a rounded edge – pulling the detail from the larger canopy on the building. The goal of the awnings is to provide pedestrian level signage for the storefront. The applicant is unsure of how the awnings will mount to the façade of the building. The band it proposes to cover projects slightly from the façade. It has been discussed that the awnings could possibly "clip" onto this band. Another possibility is the use of screws in the mortar joints. The mounting detail is still undecided to date.