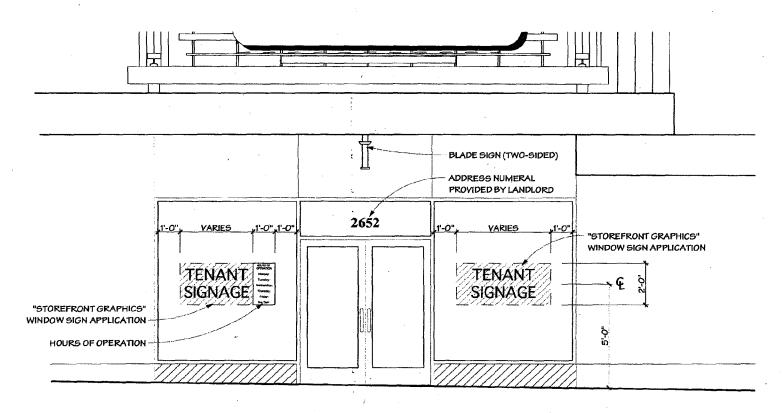

 Install white vinyl letters with logo and hours of operation on the glass door entrance.