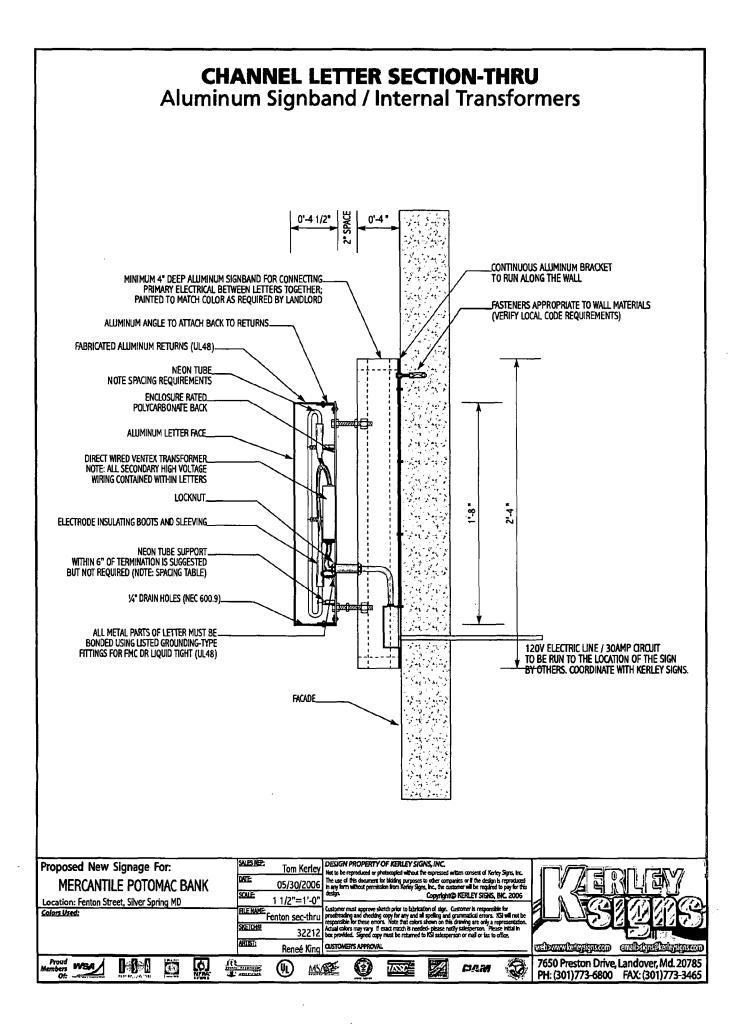

The installation, utilizing the existing wall grid structure approved in August of 2006, would consist of the following:

(1) Set of 5" deep illuminated channels 2'-8" x 17'-31/2" @ 46 square feet.

The convex pan formed logo being 2'-8" in diameter and the PNC Bank letters at 2'-0".

The 1/8" Plexiglas faces to be laminated with translucent vinyl to provide the element of color using PNC Light Blue, PNC Orange, White and PNC Dark Blue.

Illumination (internal) is to be provided for by 15 MM 6500 MA White neon tubing.

| Install awnings and One (1) set channel letters        |
|--------------------------------------------------------|
| in accordance with the "City Place Comprehensive       |
| Sign Plan" dated March 14, 2003, Signs to be affixed   |
| to wall of building according to section thru included |
| in application package                                 |