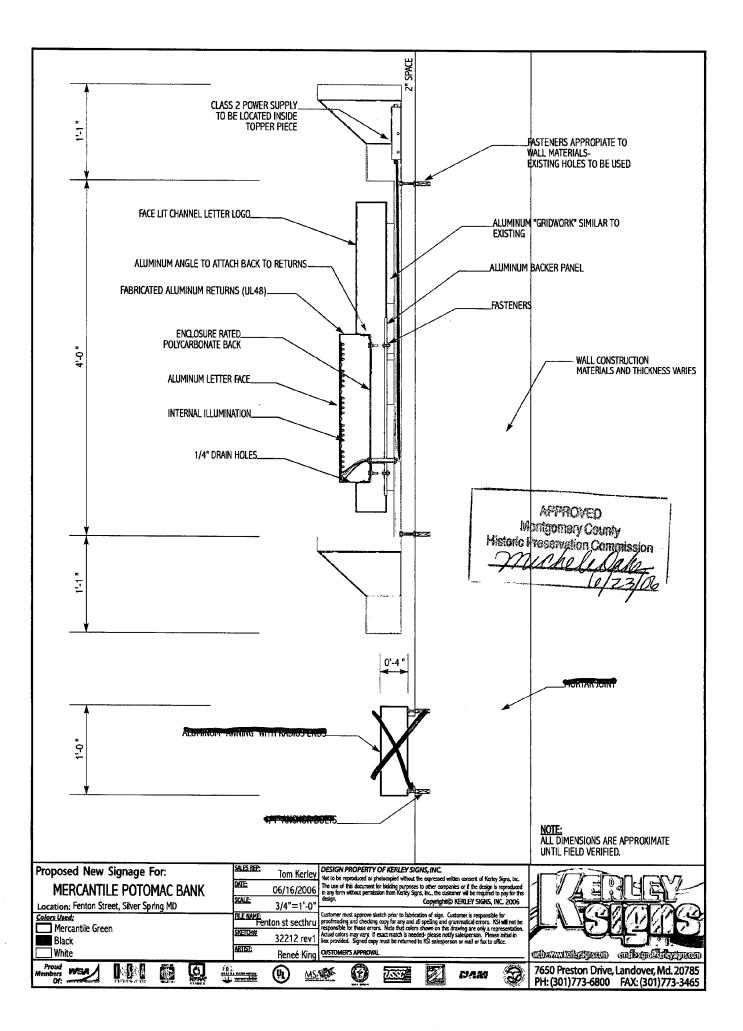

The installation, utilizing the existing wall grid structure approved in August of 2006, would consist of the following:

(1) Set of 5" deep illuminated channels 2'-8" x 17'-31/2" @ 46 square feet.

The convex pan formed logo being 2'-8" in diameter and the PNC Bank letters at 2'-0".

The 1/8" Plexiglas faces to be laminated with translucent vinyl to provide the element of color using PNC Light Blue, PNC Orange, White and PNC Dark Blue.

Illumination (internal) is to be provided for by 15 MM 6500 MA White neon tubing.

#### PROPOSAL:

The applicants are proposing to:

- Install a linear version of the aluminum grids approved for the rest of the Hecht Building (see circles 9.42), which measures 4' high by 40' 10" long. This grid will be mounted by utilizing the existing holes on the façade, which held an awning of the same size previously (see circle 2). No additional holes into the historic limestone will be required for the mounting of this grid. (The wiring for the sign will also be pulled through an existing hole in the façade.)
- Install three (3), aluminum awnings above the storefront's windows and doors. The awnings will measure 1' x 8' and will have a rounded edge – pulling the detail from the larger canopy on the building. The goal of the awnings is to provide pedestrian level signage for the storefront. The applicant is unsure of how the awnings will mount to the façade of the building. The band it proposes to cover projects slightly from the façade. It has been discussed that the awnings could possibly "clip" onto this band. Another possibility is the use of screws in the mortar joints. The mounting detail is still undecided to date.