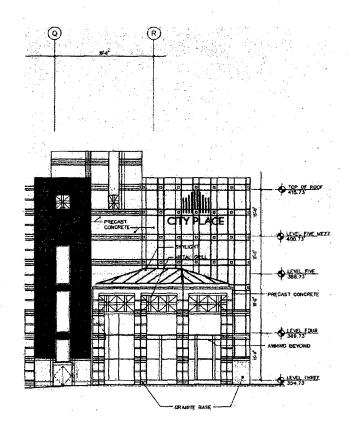

#### HISTORIC CONTEXT

The Hecht Department Store is of national significance as one of the first examples of large-scale suburban commercial development in the country .The building is currently listed in the Locational Atlas, and extensive research has been conducted on the significance of the building. The historic section is a five-story limestone block, which was planned and developed in two stages. In 1947, a three-story block was constructed; in 1950, an additional two stories were added to complete the current five-story configuration. In 1955, the store was doubled in size with a red brick addition along Fenton Avenue. This was demolished in 1985 when the development of City Place was undertaken.

#### **ARCHITECTURAL DESCRIPTION**

RESOURCE: Silver Spring Historic District, Locational Atlas Resource #36/7 STYLE: Art Modeme DATE: 1947,1950

The Art Moderne building is characterized by a sleek profile, which wraps the corner. The Steel canopy accentuates the curve and the horizontal line, while periodic shallow fluting, which extends the full height of the building contrasts with a vertical rhythm. The major materials are limestone, steel, glass and granite.

#### PROPOSAL:

The applicants are proposing to:

- Install a linear version of the aluminum grids approved for the rest of the Hecht Building (see circles 9.42), which measures 4' high by 40' 10" long. This grid will be mounted by utilizing the existing holes on the façade, which held an awning of the same size previously (see circle 2). No additional holes into the historic limestone will be required for the mounting of this grid. (The wiring for the sign will also be pulled through an existing hole in the façade.)
- Install three (3), aluminum awnings above the storefront's windows and doors. The awnings will measure 1' x 8' and will have a rounded edge – pulling the detail from the larger canopy on the building. The goal of the awnings is to provide pedestrian level signage for the storefront. The applicant is unsure of how the awnings will mount to the façade of the building. The band it proposes to cover projects slightly from the façade. It has been discussed that the awnings could possibly "clip" onto this band. Another possibility is the use of screws in the mortar joints. The mounting detail is still undecided to date.