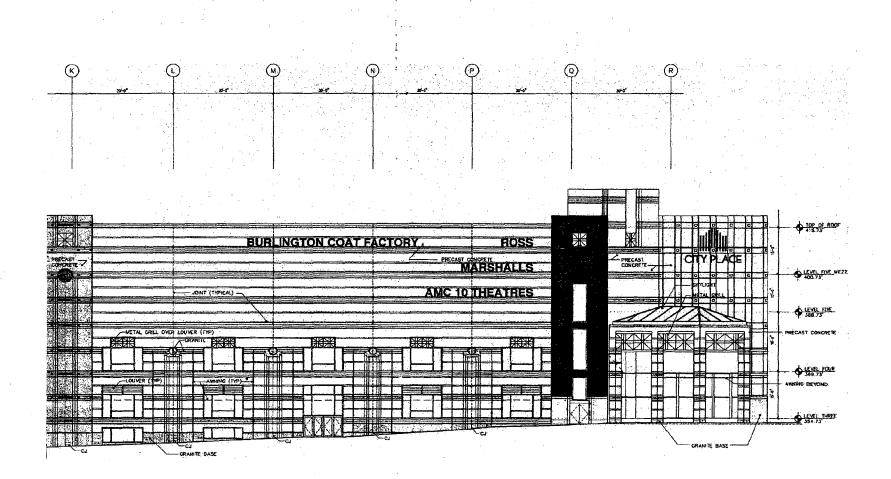

#### HISTORIC CONTEXT

The Hecht Department Store is of national significance as one of the first examples of large-scale suburban commercial development in the country .The building is currently listed in the Locational Atlas, and extensive research has been conducted on the significance of the building. The historic section is a five-story limestone block, which was planned and developed in two stages. In 1947, a three-story block was constructed; in 1950, an additional two stories were added to complete the current five-story configuration. In 1955, the store was doubled in size with a red brick addition along Fenton Avenue. This was demolished in 1985 when the development of City Place was undertaken.

#### **ARCHITECTURAL DESCRIPTION**

RESOURCE: Silver Spring Historic District, Locational Atlas Resource #36/7 STYLE: Art Modeme DATE: 1947,1950

The Art Moderne building is characterized by a sleek profile, which wraps the corner. The Steel canopy accentuates the curve and the horizontal line, while periodic shallow fluting, which extends the full height of the building contrasts with a vertical rhythm. The major materials are limestone, steel, glass and granite.

#### PROPOSAL:

The applicants are proposing to:

- Install a linear version of the aluminum grids approved for the rest of the Hecht Building (see circles 9.42), which measures 4' high by 40' 10" long. This grid will be mounted by utilizing the existing holes on the façade, which held an awning of the same size previously (see circle 2). No additional holes into the historic limestone will be required for the mounting of this grid. (The wiring for the sign will also be pulled through an existing hole in the façade.)
- Install three (3), aluminum awnings above the storefront's windows and doors. The awnings will measure 1' x 8' and will have a rounded edge – pulling the detail from the larger canopy on the building. The goal of the awnings is to provide pedestrian level signage for the storefront. The applicant is unsure of how the awnings will mount to the façade of the building. The band it proposes to cover projects slightly from the façade. It has been discussed that the awnings could possibly "clip" onto this band. Another possibility is the use of screws in the mortar joints. The mounting detail is still undecided to date.

#### **STAFF DISCUSSION**

Since the proposed grid design will be mounted in the existing holes and the design pulls from the design already approved by the Commission for the rest of the building, staff does not object to the grid's installation.

The proposed aluminum "awnings" concern staff, not in their design, as we believe the applicant has taken the building's architecture into consideration, but how these will be mounted onto the building without penetrating into the limestone façade. Since this is a creative challenge the applicant is willing to solve, staff recommends a conditional approval of these "awnings" with the condition that the final design of the mounting will not negatively impact the limestone of the building.