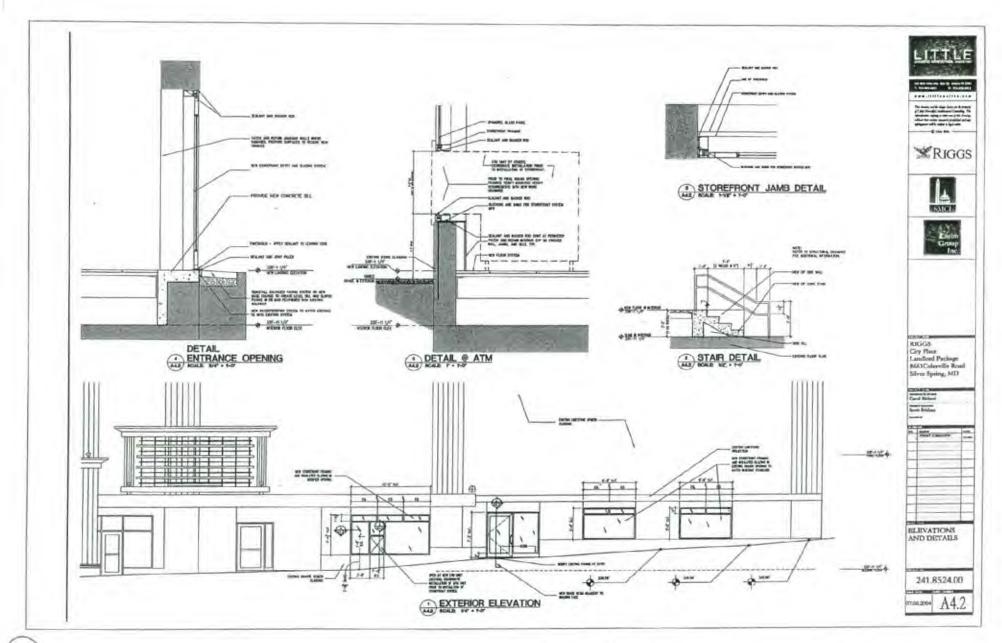

#### **BACKGROUND**

3.

Riggs Bank, a previous tenant in the subject storefront on September 8, 2004 received HPC approval to make alterations to the original 2000 storefront design. These alterations were to:

- 1. Extend one of the existing window openings to the ground to create a door opening and install a new door framing system. The existing granite panel will need to be removed.
- 2. Replace the existing windows with the new windows.
  - Install an ADA-height automatic teller machine in one of the existing window openings.

The conditions of approval were:

The granite panel will be removed as one piece and store on site to enable a future reconstruction of the window opening.

The original location of he granite panel will be identified on the back of the panel to ensure correct future placement.