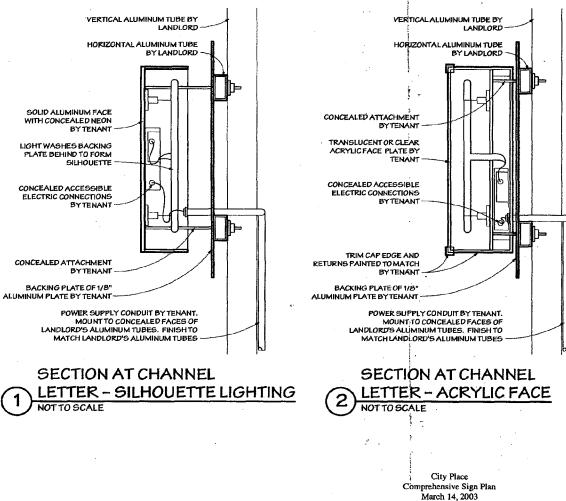

The installation, utilizing the existing wall grid structure approved in August of 2006, would consist of the following:

(1) Set of 5" deep illuminated channels 2'-8" x 17'-31/2" @ 46 square feet.

The convex pan formed logo being 2'-8" in diameter and the PNC Bank letters at 2'-0".

The 1/8" Plexiglas faces to be laminated with translucent vinyl to provide the element of color using PNC Light Blue, PNC Orange, White and PNC Dark Blue.

Illumination (internal) is to be provided for by 15 MM 6500 MA White neon tubing.