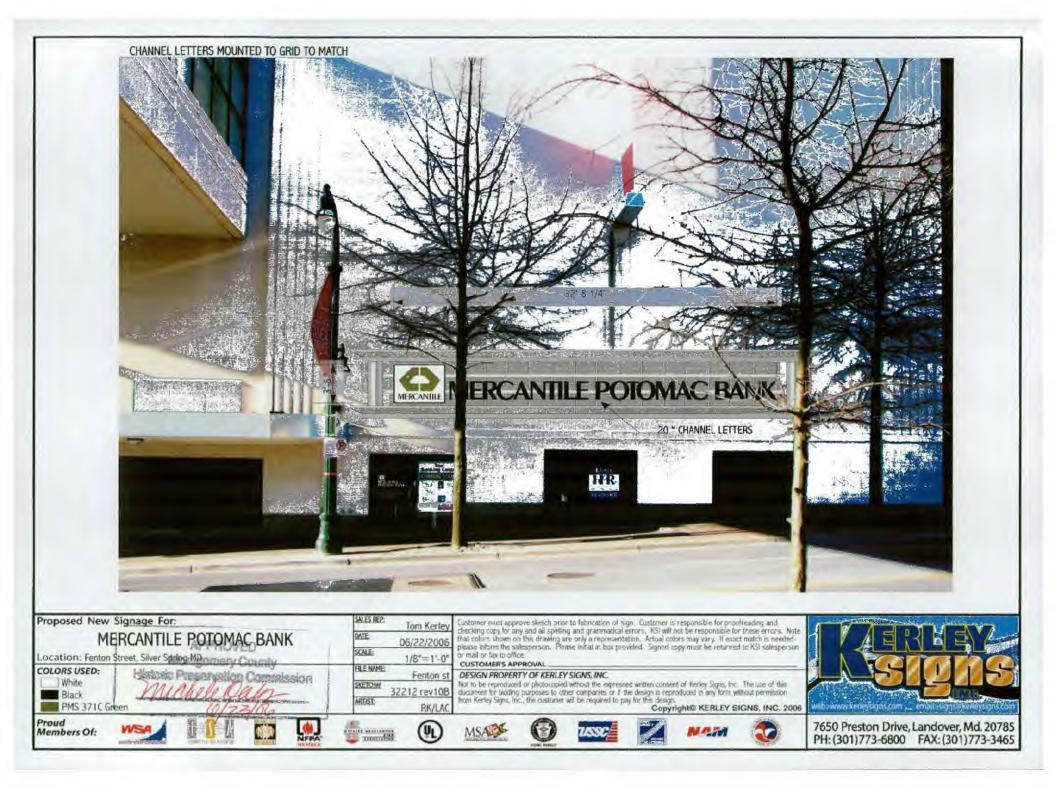

The applicant proposes to remove the existing logo/ letter-set "Mercantile Potomac Bank" and replace it in like kind with a logo/ letter-set with copy to read "PNC Bank" as approved by Mr. Raymond Podlasek of The Raymond Company.

The installation, utilizing the existing wall grid structure approved in August of 2006, would consist of the following:

(1) Set of 5" deep illuminated channels 2'-8" x 17'-31/2" @ 46 square feet.

The convex pan formed logo being 2'-8" in diameter and the PNC Bank letters at 2'-0".

The 1/8" Plexiglas faces to be laminated with translucent vinyl to provide the element of color using PNC Light Blue, PNC Orange, White and PNC Dark Blue.

Illumination (internal) is to be provided for by 15 MM 6500 MA White neon tubing.