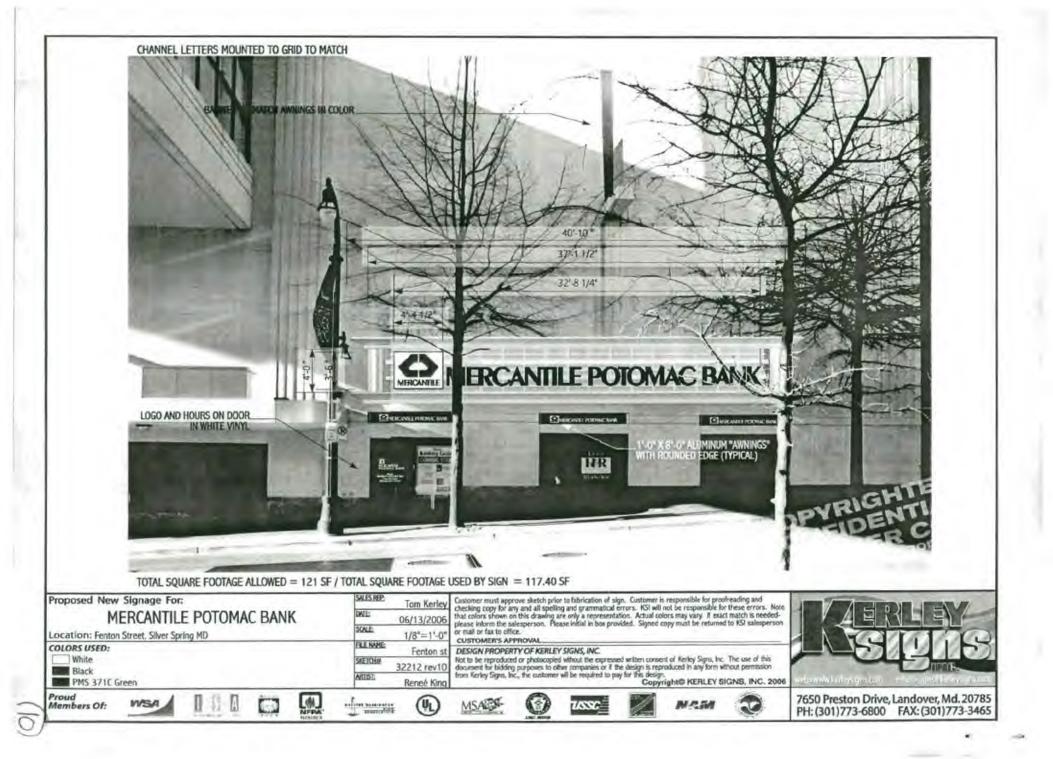

#### PROPOSAL:

The applicants are proposing to:

- Install a linear version of the aluminum grids approved for the rest of the Hecht Building (see circles 9.42), which measures 4' high by 40' 10" long. This grid will be mounted by utilizing the existing holes on the façade, which held an awning of the same size previously (see circle 2). No additional holes into the historic limestone will be required for the mounting of this grid. (The wiring for the sign will also be pulled through an existing hole in the façade.)
- Install three (3), aluminum awnings above the storefront's windows and doors. The awnings will measure 1' x 8' and will have a rounded edge – pulling the detail from the larger canopy on the building. The goal of the awnings is to provide pedestrian level signage for the storefront. The applicant is unsure of how the awnings will mount to the façade of the building. The band it proposes to cover projects slightly from the façade. It has been discussed that the awnings could possibly "clip" onto this band. Another possibility is the use of screws in the mortar joints. The mounting detail is still undecided to date.

 Install white vinyl letters with logo and hours of operation on the glass door entrance.

The proposed aluminum "awnings" concern staff, not in their design, as we believe the applicant has taken the building's architecture into consideration, but how these will be mounted onto the building without penetrating into the limestone façade. Since this is a creative challenge the applicant is willing to solve, staff recommends a conditional approval of these "awnings" with the condition that the final design of the mounting will not negatively impact the limestone of the building.