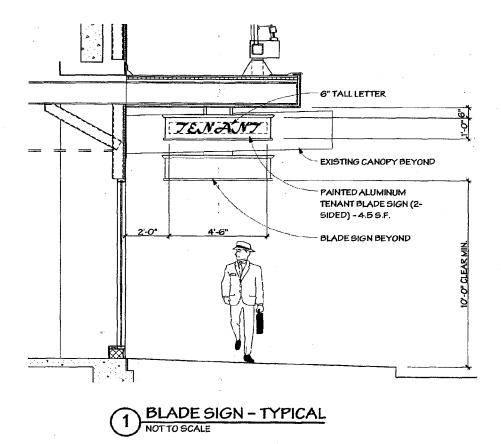

#### PROPOSAL:

The applicants are proposing to:

- Install a linear version of the aluminum grids approved for the rest of the Hecht Building (see circles 9.42), which measures 4' high by 40' 10" long. This grid will be mounted by utilizing the existing holes on the façade, which held an awning of the same size previously (see circle 2). No additional holes into the historic limestone will be required for the mounting of this grid. (The wiring for the sign will also be pulled through an existing hole in the façade.)
- Install three (3), aluminum awnings above the storefront's windows and doors. The awnings will measure 1' x 8' and will have a rounded edge – pulling the detail from the larger canopy on the building. The goal of the awnings is to provide pedestrian level signage for the storefront. The applicant is unsure of how the awnings will mount to the façade of the building. The band it proposes to cover projects slightly from the façade. It has been discussed that the awnings could possibly "clip" onto this band. Another possibility is the use of screws in the mortar joints. The mounting detail is still undecided to date.