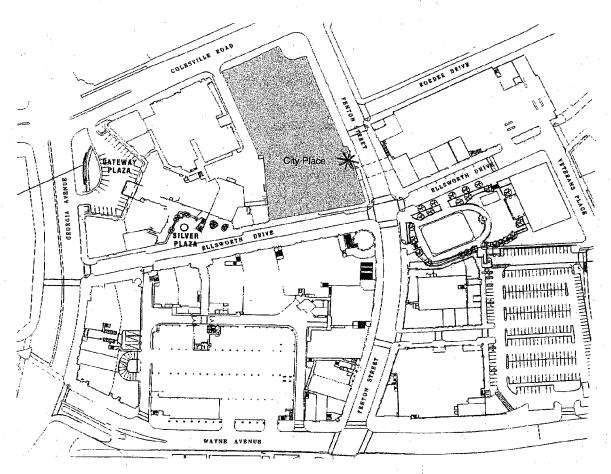

#### HISTORIC CONTEXT

The Hecht Department Store is of national significance as one of the first examples of large-scale suburban commercial development in the country .The building is currently listed in the Locational Atlas, and extensive research has been conducted on the significance of the building. The historic section is a five-story limestone block, which was planned and developed in two stages. In 1947, a three-story block was constructed; in 1950, an additional two stories were added to complete the current five-story configuration. In 1955, the store was doubled in size with a red brick addition along Fenton Avenue. This was demolished in 1985 when the development of City Place was undertaken.

#### **ARCHITECTURAL DESCRIPTION**

RESOURCE: Silver Spring Historic District, Locational Atlas Resource #36/7 STYLE: Art Modeme DATE: 1947,1950

The Art Moderne building is characterized by a sleek profile, which wraps the corner. The Steel canopy accentuates the curve and the horizontal line, while periodic shallow fluting, which extends the full height of the building contrasts with a vertical rhythm. The major materials are limestone, steel, glass and granite.