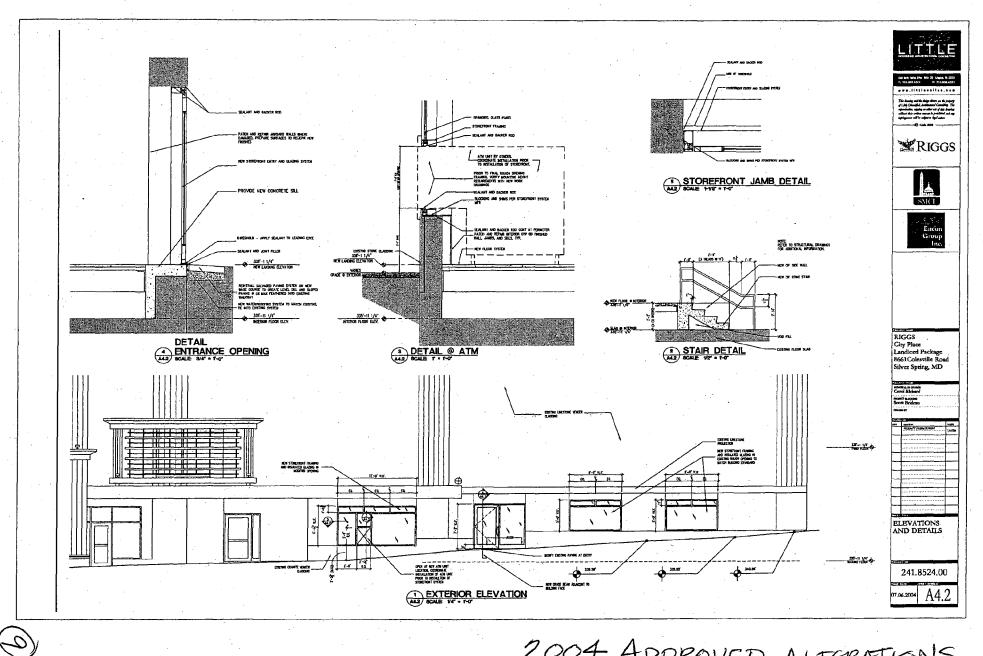

#### **BACKGROUND**

3.

Riggs Bank, a previous tenant in the subject storefront on September 8, 2004 received HPC approval to make alterations to the original 2000 storefront design. These alterations were to:

- 1. Extend one of the existing window openings to the ground to create a door opening and install a new door framing system. The existing granite panel will need to be removed.
- 2. Replace the existing windows with the new windows.
  - Install an ADA-height automatic teller machine in one of the existing window openings.

The conditions of approval were:

The granite panel will be removed as one piece and store on site to enable a future reconstruction of the window opening.

The original location of he granite panel will be identified on the back of the panel to ensure correct future placement.