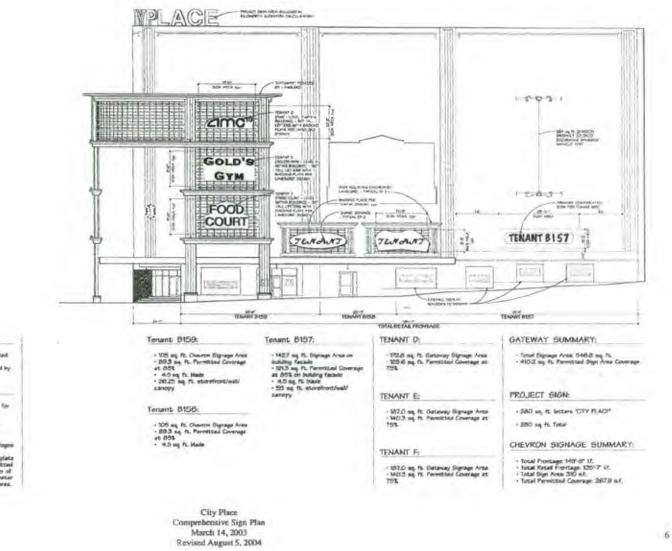

| Install awnings and One (1) set channel letters        |
|--------------------------------------------------------|
| in accordance with the "City Place Comprehensive       |
| Sign Plan" dated March 14, 2003, Signs to be affixed   |
| to wall of building according to section thru included |
| in application package                                 |