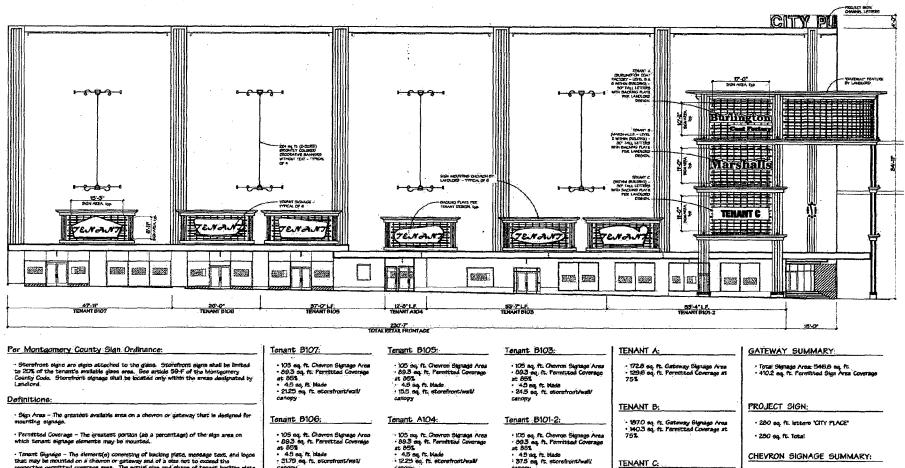

| Install awnings and One (1) set channel letters        |
|--------------------------------------------------------|
| in accordance with the "City Place Comprehensive       |
| Sign Plan" dated March 14, 2003, Signs to be affixed   |
| to wall of building according to section thru included |
| in application package                                 |

#### PROPOSAL:

The applicants are proposing to:

- Install a linear version of the aluminum grids approved for the rest of the Hecht Building (see circles 9.42), which measures 4' high by 40' 10" long. This grid will be mounted by utilizing the existing holes on the façade, which held an awning of the same size previously (see circle 2). No additional holes into the historic limestone will be required for the mounting of this grid. (The wiring for the sign will also be pulled through an existing hole in the façade.)
- Install three (3), aluminum awnings above the storefront's windows and doors. The awnings will measure 1' x 8' and will have a rounded edge – pulling the detail from the larger canopy on the building. The goal of the awnings is to provide pedestrian level signage for the storefront. The applicant is unsure of how the awnings will mount to the façade of the building. The band it proposes to cover projects slightly from the façade. It has been discussed that the awnings could possibly "clip" onto this band. Another possibility is the use of screws in the mortar joints. The mounting detail is still undecided to date.