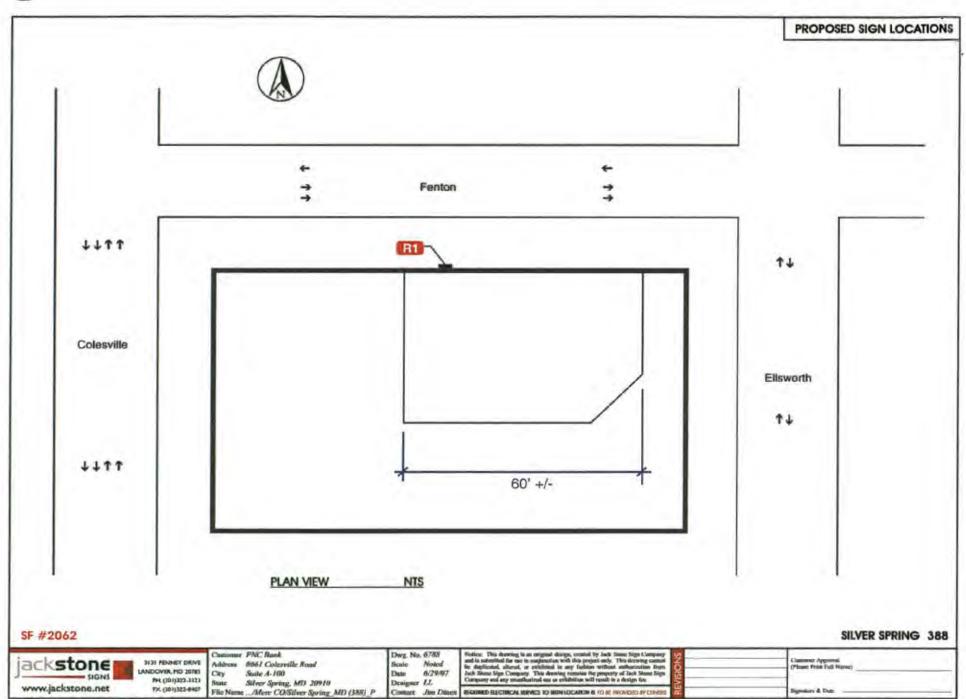

EXISTING ELEVATION

SF #2062

#### SILVER SPRING 388

| LANDOVER, MD 18745 | Address 8661 Coleaville Road<br>City Statle A-100 | Scale Noted<br>Date 6/29/07 | Notice: This deriving is an ariginal design, created by Jack Yame Xign Company<br>and is sobesited for use in conjunction with fulls project only. This deriving cannot<br>the depletated, altered, ar exhibition is an an elashow without embediated from<br>Jack Home Nign Company. This deriving remains the property of Jack Some Xign | Z                    | Cumonar Approval<br>(Plane Puin Puil Name) |
|--------------------|---------------------------------------------------|-----------------------------|--------------------------------------------------------------------------------------------------------------------------------------------------------------------------------------------------------------------------------------------------------------------------------------------------------------------------------------------|----------------------|--------------------------------------------|
| PM. (301)322-3323  |                                                   | LICHIGDER I.L.              | Company and any insultionized one or exhibition will result in a design fee.<br>MEGUNIED ELECTRICAL SERVICE YO SHARE LOCATION IS TO BE ARCHITED BY ESHIBLE                                                                                                                                                                                 | 7/11/97 LL add photo | Signature & Dusc                           |