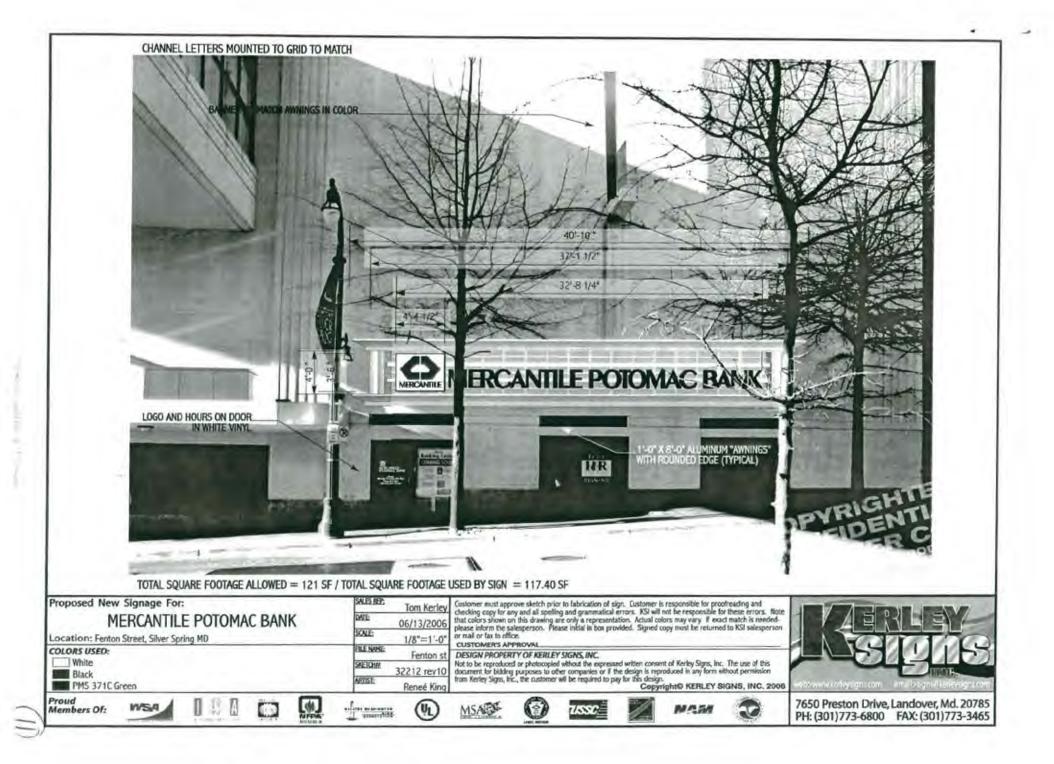

#### PROPOSAL:

The applicants are proposing to:

- Install a linear version of the aluminum grids approved for the rest of the Hecht Building (see circles 9.42), which measures 4' high by 40' 10" long. This grid will be mounted by utilizing the existing holes on the façade, which held an awning of the same size previously (see circle 2). No additional holes into the historic limestone will be required for the mounting of this grid. (The wiring for the sign will also be pulled through an existing hole in the façade.)
- Install three (3), aluminum awnings above the storefront's windows and doors. The awnings will measure 1' x 8' and will have a rounded edge – pulling the detail from the larger canopy on the building. The goal of the awnings is to provide pedestrian level signage for the storefront. The applicant is unsure of how the awnings will mount to the façade of the building. The band it proposes to cover projects slightly from the façade. It has been discussed that the awnings could possibly "clip" onto this band. Another possibility is the use of screws in the mortar joints. The mounting detail is still undecided to date.

 Install white vinyl letters with logo and hours of operation on the glass door entrance.

The proposed aluminum "awnings" concern staff, not in their design, as we believe the applicant has taken the building's architecture into consideration, but how these will be mounted onto the building without penetrating into the limestone façade. Since this is a creative challenge the applicant is willing to solve, staff recommends a conditional approval of these "awnings" with the condition that the final design of the mounting will not negatively impact the limestone of the building.