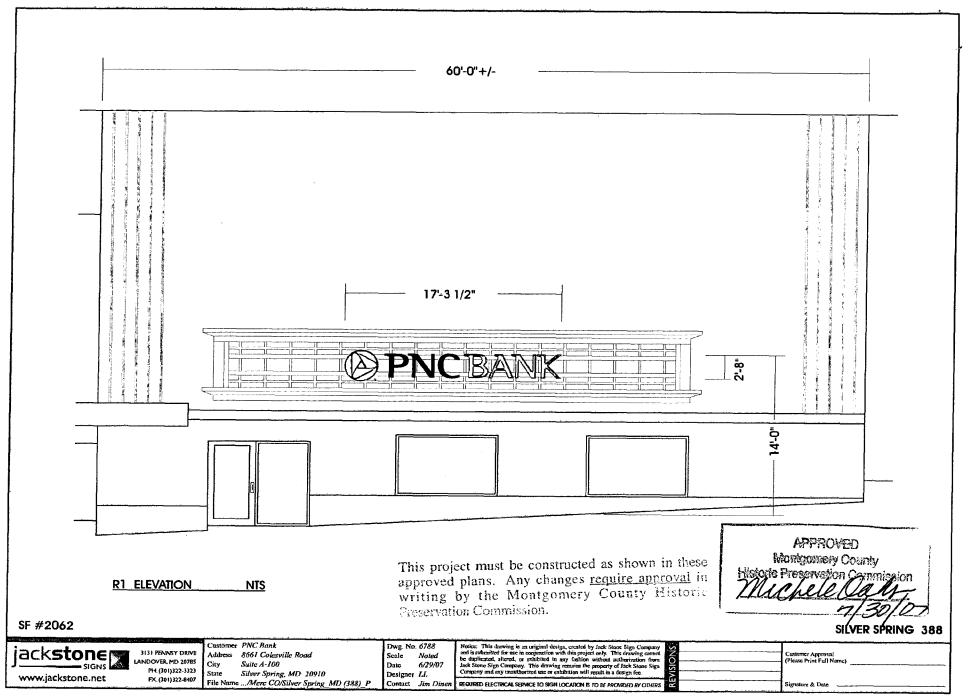

The applicant proposes to remove the existing logo/ letter-set "Mercantile Potomac Bank" and replace it in like kind with a logo/ letter-set with copy to read "PNC Bank" as approved by Mr. Raymond Podlasek of The Raymond Company.

EXISTING ELEVATION

SF #2062