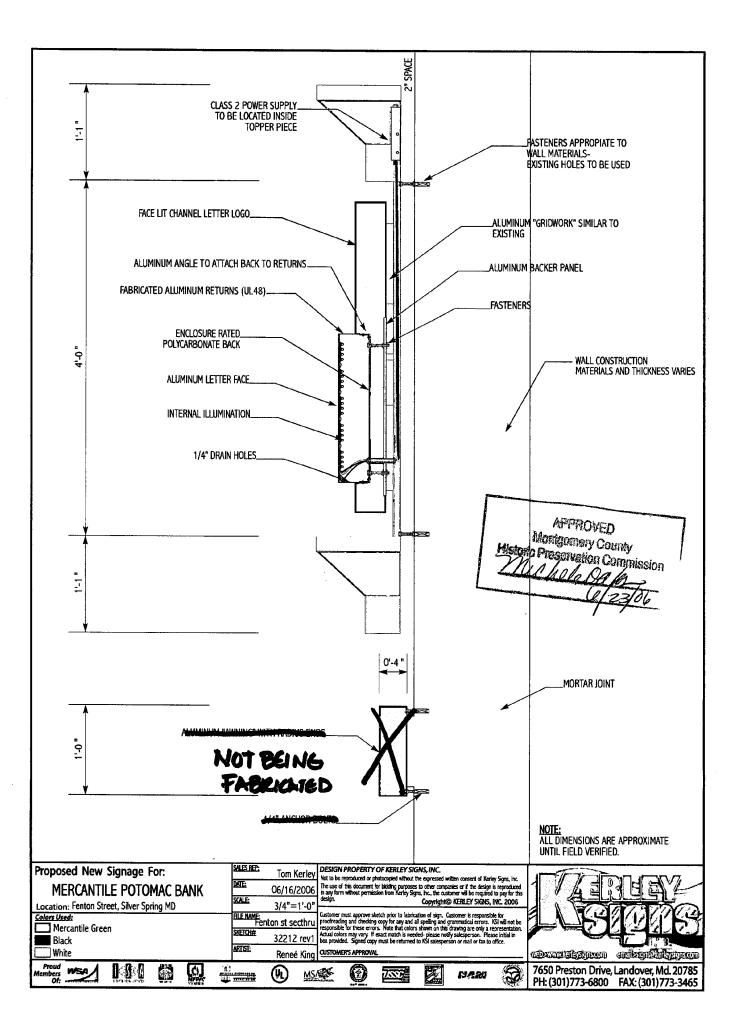

The installation, utilizing the existing wall grid structure approved in August of 2006, would consist of the following:

(1) Set of 5" deep illuminated channels 2'-8" x 17'-31/2" @ 46 square feet.

The convex pan formed logo being 2'-8" in diameter and the PNC Bank letters at 2'-0".

The 1/8" Plexiglas faces to be laminated with translucent vinyl to provide the element of color using PNC Light Blue, PNC Orange, White and PNC Dark Blue.

Illumination (internal) is to be provided for by 15 MM 6500 MA White neon tubing.

#### PROPOSAL:

The applicants are proposing to:

- Install a linear version of the aluminum grids approved for the rest of the Hecht Building (see circles 9.42), which measures 4' high by 40' 10" long. This grid will be mounted by utilizing the existing holes on the façade, which held an awning of the same size previously (see circle 2). No additional holes into the historic limestone will be required for the mounting of this grid. (The wiring for the sign will also be pulled through an existing hole in the façade.)
- Install three (3), aluminum awnings above the storefront's windows and doors. The awnings will measure 1' x 8' and will have a rounded edge – pulling the detail from the larger canopy on the building. The goal of the awnings is to provide pedestrian level signage for the storefront. The applicant is unsure of how the awnings will mount to the façade of the building. The band it proposes to cover projects slightly from the façade. It has been discussed that the awnings could possibly "clip" onto this band. Another possibility is the use of screws in the mortar joints. The mounting detail is still undecided to date.