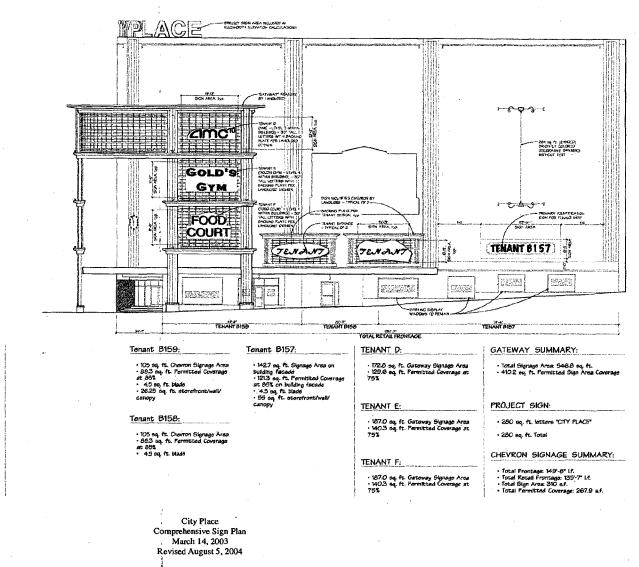

| Install awnings and One (1) set channel letters        |
|--------------------------------------------------------|
| in accordance with the "City Place Comprehensive       |
| Sign Plan" dated March 14, 2003, Signs to be affixed   |
| to wall of building according to section thru included |
| in application package                                 |

#### PROPOSAL:

The applicants are proposing to:

- Install a linear version of the aluminum grids approved for the rest of the Hecht Building (see circles 9.42), which measures 4' high by 40' 10" long. This grid will be mounted by utilizing the existing holes on the façade, which held an awning of the same size previously (see circle 2). No additional holes into the historic limestone will be required for the mounting of this grid. (The wiring for the sign will also be pulled through an existing hole in the façade.)
- Install three (3), aluminum awnings above the storefront's windows and doors. The awnings will measure 1' x 8' and will have a rounded edge – pulling the detail from the larger canopy on the building. The goal of the awnings is to provide pedestrian level signage for the storefront. The applicant is unsure of how the awnings will mount to the façade of the building. The band it proposes to cover projects slightly from the façade. It has been discussed that the awnings could possibly "clip" onto this band. Another possibility is the use of screws in the mortar joints. The mounting detail is still undecided to date.

#### **STAFF DISCUSSION**

Since the proposed grid design will be mounted in the existing holes and the design pulls from the design already approved by the Commission for the rest of the building, staff does not object to the grid's installation.