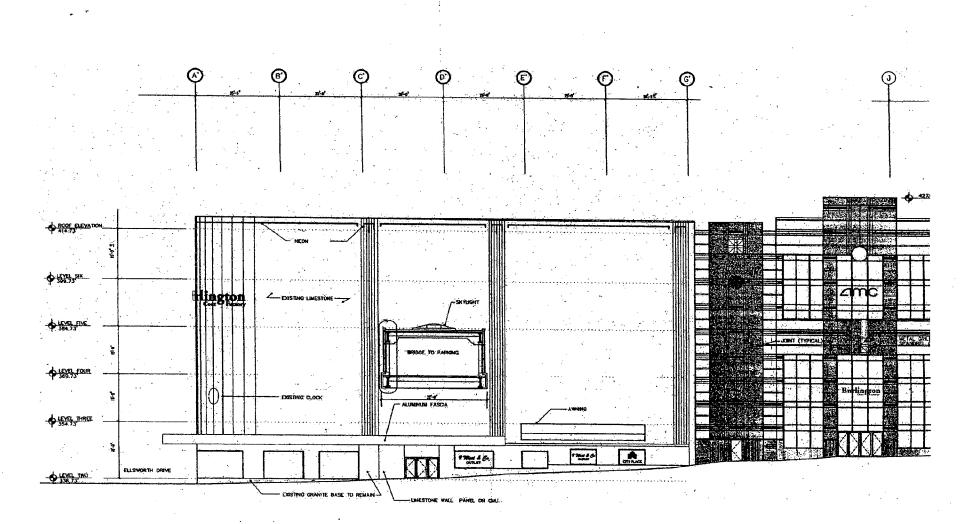

#### PROPOSAL:

The applicants are proposing to:

- Install a linear version of the aluminum grids approved for the rest of the Hecht Building (see circles 9.42), which measures 4' high by 40' 10" long. This grid will be mounted by utilizing the existing holes on the façade, which held an awning of the same size previously (see circle 2). No additional holes into the historic limestone will be required for the mounting of this grid. (The wiring for the sign will also be pulled through an existing hole in the façade.)
- Install three (3), aluminum awnings above the storefront's windows and doors. The awnings will measure 1' x 8' and will have a rounded edge – pulling the detail from the larger canopy on the building. The goal of the awnings is to provide pedestrian level signage for the storefront. The applicant is unsure of how the awnings will mount to the façade of the building. The band it proposes to cover projects slightly from the façade. It has been discussed that the awnings could possibly "clip" onto this band. Another possibility is the use of screws in the mortar joints. The mounting detail is still undecided to date.

#### **STAFF DISCUSSION**

Since the proposed grid design will be mounted in the existing holes and the design pulls from the design already approved by the Commission for the rest of the building, staff does not object to the grid's installation.

The proposed aluminum "awnings" concern staff, not in their design, as we believe the applicant has taken the building's architecture into consideration, but how these will be mounted onto the building without penetrating into the limestone façade. Since this is a creative challenge the applicant is willing to solve, staff recommends a conditional approval of these "awnings" with the condition that the final design of the mounting will not negatively impact the limestone of the building.