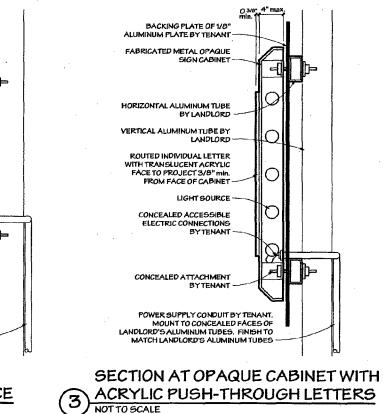

The installation, utilizing the existing wall grid structure approved in August of 2006, would consist of the following:

(1) Set of 5" deep illuminated channels 2'-8" x 17'-31/2" @ 46 square feet.

The convex pan formed logo being 2'-8" in diameter and the PNC Bank letters at 2'-0".

The 1/8" Plexiglas faces to be laminated with translucent vinyl to provide the element of color using PNC Light Blue, PNC Orange, White and PNC Dark Blue.

Illumination (internal) is to be provided for by 15 MM 6500 MA White neon tubing.