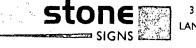

The installation, utilizing the existing wall grid structure approved in August of 2006, would consist of the following:

(1) Set of 5" deep illuminated channels 2'-8" x 17'-31/2" @ 46 square feet.

The convex pan formed logo being 2'-8" in diameter and the PNC Bank letters at 2'-0".

The 1/8" Plexiglas faces to be laminated with translucent vinyl to provide the element of color using PNC Light Blue, PNC Orange, White and PNC Dark Blue.

Illumination (internal) is to be provided for by 15 MM 6500 MA White neon tubing.

Please see the attached drawings and specifications for complete details.

Thank you for your attention to this matter.

Sincerely,

Charles Erwin, Code Compliance Specialist The Jack Stone Companies