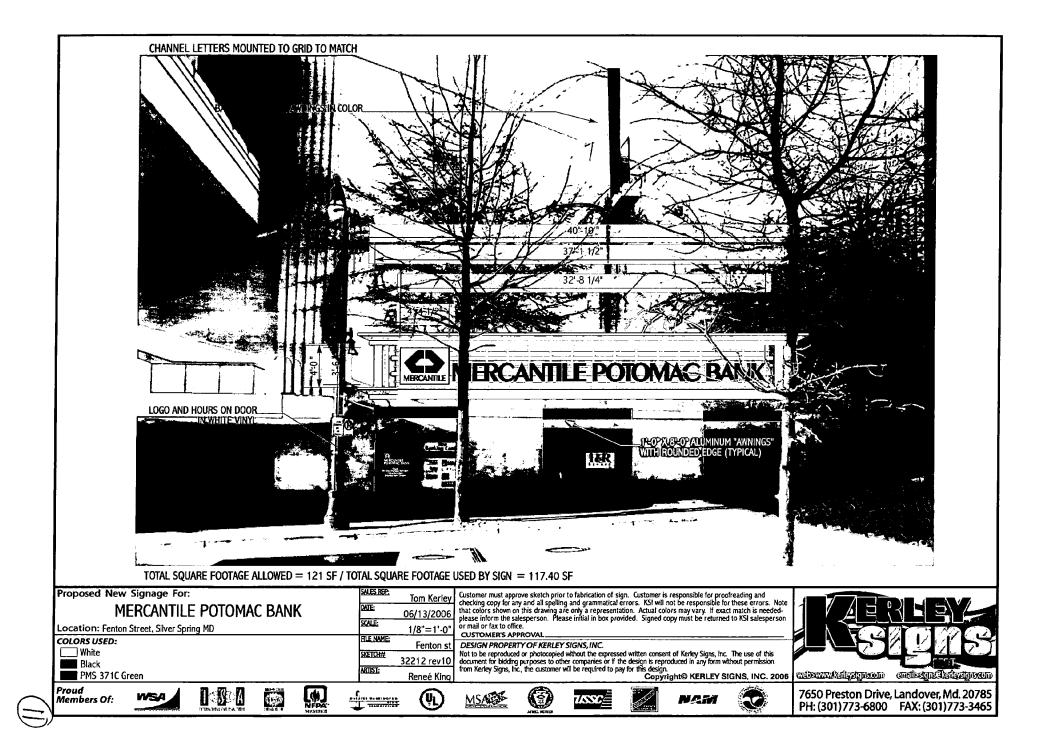

The applicant proposes to remove the existing logo/ letter-set "Mercantile Potomac Bank" and replace it in like kind with a logo/ letter-set with copy to read "PNC Bank" as approved by Mr. Raymond Podlasek of The Raymond Company.

The installation, utilizing the existing wall grid structure approved in August of 2006, would consist of the following:

(1) Set of 5" deep illuminated channels 2'-8" x 17'-31/2" @ 46 square feet.

The convex pan formed logo being 2'-8" in diameter and the PNC Bank letters at 2'-0".

The 1/8" Plexiglas faces to be laminated with translucent vinyl to provide the element of color using PNC Light Blue, PNC Orange, White and PNC Dark Blue.

Illumination (internal) is to be provided for by 15 MM 6500 MA White neon tubing.