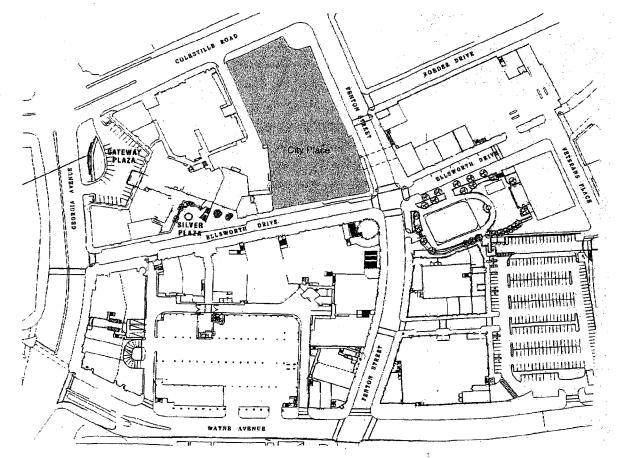

#### PROPOSAL:

The applicants are proposing to:

- Install a linear version of the aluminum grids approved for the rest of the Hecht Building (see circles 9.42), which measures 4' high by 40' 10" long. This grid will be mounted by utilizing the existing holes on the façade, which held an awning of the same size previously (see circle 2). No additional holes into the historic limestone will be required for the mounting of this grid. (The wiring for the sign will also be pulled through an existing hole in the façade.)
- Install three (3), aluminum awnings above the storefront's windows and doors. The awnings will measure 1' x 8' and will have a rounded edge – pulling the detail from the larger canopy on the building. The goal of the awnings is to provide pedestrian level signage for the storefront. The applicant is unsure of how the awnings will mount to the façade of the building. The band it proposes to cover projects slightly from the façade. It has been discussed that the awnings could possibly "clip" onto this band. Another possibility is the use of screws in the mortar joints. The mounting detail is still undecided to date.

#### **STAFF DISCUSSION**

Since the proposed grid design will be mounted in the existing holes and the design pulls from the design already approved by the Commission for the rest of the building, staff does not object to the grid's installation.