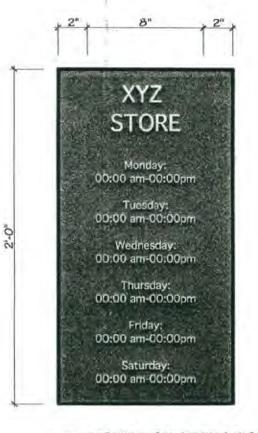

The installation, utilizing the existing wall grid structure approved in August of 2006, would consist of the following:

(1) Set of 5" deep illuminated channels 2'-8" x 17'-31/2" @ 46 square feet.

The convex pan formed logo being 2'-8" in diameter and the PNC Bank letters at 2'-0".

The 1/8" Plexiglas faces to be laminated with translucent vinyl to provide the element of color using PNC Light Blue, PNC Orange, White and PNC Dark Blue.

Illumination (internal) is to be provided for by 15 MM 6500 MA White neon tubing.