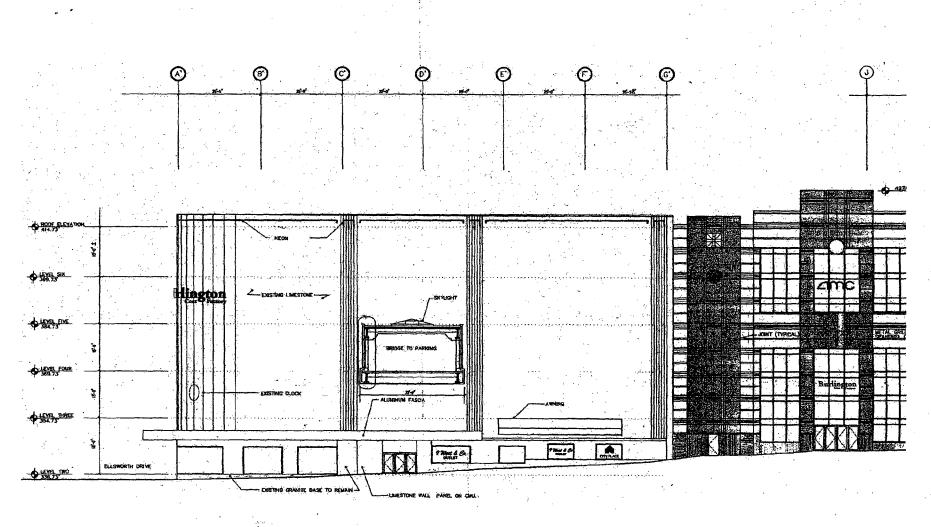

#### PROPOSAL:

The applicants are proposing to:

- Install a linear version of the aluminum grids approved for the rest of the Hecht Building (see circles 9.42), which measures 4' high by 40' 10" long. This grid will be mounted by utilizing the existing holes on the façade, which held an awning of the same size previously (see circle 2). No additional holes into the historic limestone will be required for the mounting of this grid. (The wiring for the sign will also be pulled through an existing hole in the façade.)
- Install three (3), aluminum awnings above the storefront's windows and doors. The awnings will measure 1' x 8' and will have a rounded edge – pulling the detail from the larger canopy on the building. The goal of the awnings is to provide pedestrian level signage for the storefront. The applicant is unsure of how the awnings will mount to the façade of the building. The band it proposes to cover projects slightly from the façade. It has been discussed that the awnings could possibly "clip" onto this band. Another possibility is the use of screws in the mortar joints. The mounting detail is still undecided to date.

#### **STAFF DISCUSSION**

Since the proposed grid design will be mounted in the existing holes and the design pulls from the design already approved by the Commission for the rest of the building, staff does not object to the grid's installation.

The proposed aluminum "awnings" concern staff, not in their design, as we believe the applicant has taken the building's architecture into consideration, but how these will be mounted onto the building without penetrating into the limestone façade. Since this is a creative challenge the applicant is willing to solve, staff recommends a conditional approval of these "awnings" with the condition that the final design of the mounting will not negatively impact the limestone of the building.