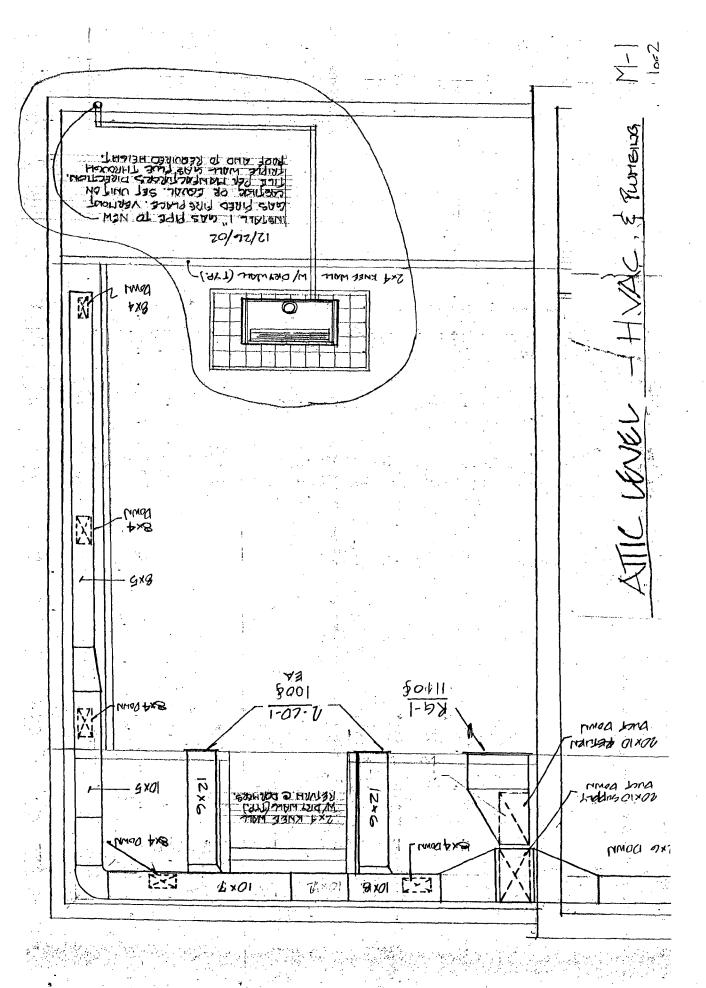

37/03-03B 7617 Takoma Avenue (Takoma Park Historic District)

completion of work.

# THE MARYLAND-NATIONAL CAPITAL PARK AND PLANNING COMMISSION 8787 Georgia Avenue • Silver Spring, Maryland 20910-3760

|                                         | Date: Jan. 27, 2003                                                                                                                                                                                                                                                                                                         |
|-----------------------------------------|-----------------------------------------------------------------------------------------------------------------------------------------------------------------------------------------------------------------------------------------------------------------------------------------------------------------------------|
| MEMORAN                                 | NDUM                                                                                                                                                                                                                                                                                                                        |
| TO:                                     | Robert Hubbard, Director Department of Permitting Services                                                                                                                                                                                                                                                                  |
| FROM:                                   | Gwen Wright, Coordinator Historic Preservation                                                                                                                                                                                                                                                                              |
| SUBJECT:                                | Historic Area Work Permit  PPS # 295338 HAWP # 37/03-03                                                                                                                                                                                                                                                                     |
| application for                         | omery County Historic Preservation Commission has reviewed the attached for an Historic Area Work Permit. This application was:  pproved  pproved with Conditions:                                                                                                                                                          |
|                                         |                                                                                                                                                                                                                                                                                                                             |
| for a building                          | aff will review and stamp the construction drawings prior to the applicant's applying g permit with DPS; and DING PERMIT FOR THIS PROJECT SHALL BE ISSUED CONDITIONAL UPON                                                                                                                                                  |
| ADHEREN                                 | CE TO THE APPROVED HISTORIC AREA WORK PERMIT (HAWP).                                                                                                                                                                                                                                                                        |
| Applicant:Address:                      | Richard + Sherri Weil<br>1617 Takana avenue, Takana park, MD 20917                                                                                                                                                                                                                                                          |
| and subject to of Permitting Montgomery | to the general condition that, after issuance of the Montgomery County Department g Services (DPS) permit, the applicant arrange for a field inspection by calling the y County DPS Field Services Office at 240-777-6210 or online @ permits.  ery.org prior to commencement of work and not more than two weeks following |