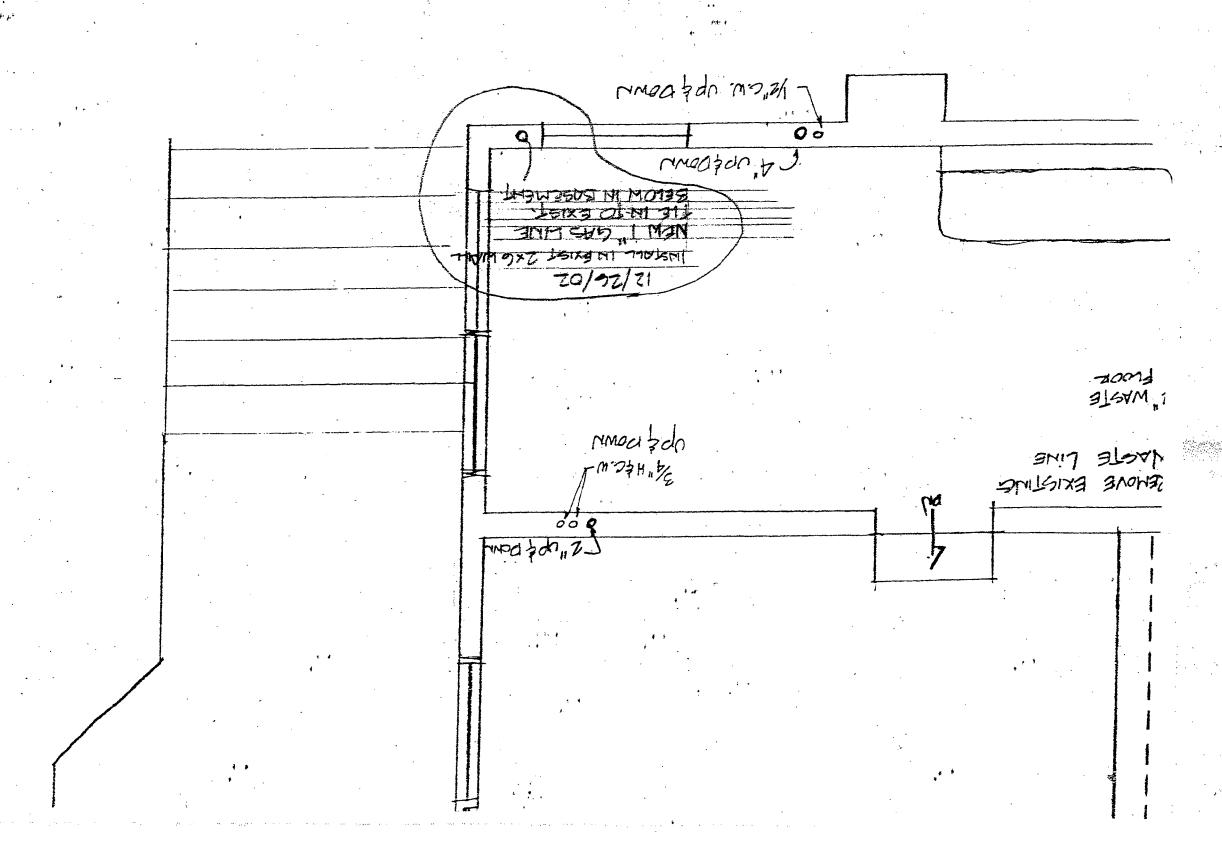

37/03-03B 7617 Takoma Avenue (Takoma Park Historic District)

completion of work.

# THE MARYLAND-NATIONAL CAPITAL PARK AND PLANNING COMMISSION 8787 Georgia Avenue • Silver Spring, Maryland 20910-3760

|                                         | Date: Jan. 27, 2003                                                                                                                                                                                                                                                                                                         |
|-----------------------------------------|-----------------------------------------------------------------------------------------------------------------------------------------------------------------------------------------------------------------------------------------------------------------------------------------------------------------------------|
| MEMORAN                                 | NDUM                                                                                                                                                                                                                                                                                                                        |
| TO:                                     | Robert Hubbard, Director Department of Permitting Services                                                                                                                                                                                                                                                                  |
| FROM:                                   | Gwen Wright, Coordinator Historic Preservation                                                                                                                                                                                                                                                                              |
| SUBJECT:                                | Historic Area Work Permit  PPS # 295338 HAWP # 37/03-03                                                                                                                                                                                                                                                                     |
| application for                         | omery County Historic Preservation Commission has reviewed the attached for an Historic Area Work Permit. This application was:  pproved  pproved with Conditions:                                                                                                                                                          |
|                                         |                                                                                                                                                                                                                                                                                                                             |
| for a building                          | aff will review and stamp the construction drawings prior to the applicant's applying g permit with DPS; and DING PERMIT FOR THIS PROJECT SHALL BE ISSUED CONDITIONAL UPON                                                                                                                                                  |
| ADHEREN                                 | CE TO THE APPROVED HISTORIC AREA WORK PERMIT (HAWP).                                                                                                                                                                                                                                                                        |
| Applicant:Address:                      | Richard + Sherri Weil<br>1617 Takana avenue, Takana park, MD 20917                                                                                                                                                                                                                                                          |
| and subject to of Permitting Montgomery | to the general condition that, after issuance of the Montgomery County Department g Services (DPS) permit, the applicant arrange for a field inspection by calling the y County DPS Field Services Office at 240-777-6210 or online @ permits.  ery.org prior to commencement of work and not more than two weeks following |