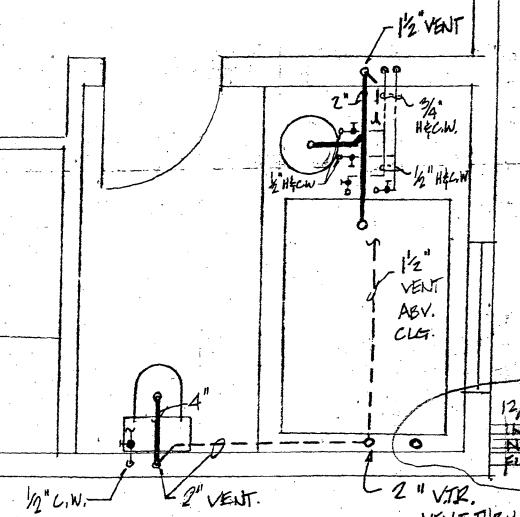

37/03-03B 7617 Takoma Avenue (Takoma Park Historic District)

completion of work.

# THE MARYLAND-NATIONAL CAPITAL PARK AND PLANNING COMMISSION 8787 Georgia Avenue • Silver Spring, Maryland 20910-3760

|                                         | Date: Jan. 27, 2003                                                                                                                                                                                                                                                                                                         |
|-----------------------------------------|-----------------------------------------------------------------------------------------------------------------------------------------------------------------------------------------------------------------------------------------------------------------------------------------------------------------------------|
| MEMORAN                                 | NDUM                                                                                                                                                                                                                                                                                                                        |
| TO:                                     | Robert Hubbard, Director Department of Permitting Services                                                                                                                                                                                                                                                                  |
| FROM:                                   | Gwen Wright, Coordinator Historic Preservation                                                                                                                                                                                                                                                                              |
| SUBJECT:                                | Historic Area Work Permit  PPS # 295338 HAWP # 37/03-03                                                                                                                                                                                                                                                                     |
| application for                         | omery County Historic Preservation Commission has reviewed the attached for an Historic Area Work Permit. This application was:  pproved  pproved with Conditions:                                                                                                                                                          |
|                                         |                                                                                                                                                                                                                                                                                                                             |
| for a building                          | aff will review and stamp the construction drawings prior to the applicant's applying g permit with DPS; and DING PERMIT FOR THIS PROJECT SHALL BE ISSUED CONDITIONAL UPON                                                                                                                                                  |
| ADHEREN                                 | CE TO THE APPROVED HISTORIC AREA WORK PERMIT (HAWP).                                                                                                                                                                                                                                                                        |
| Applicant:Address:                      | Richard + Sherri Weil<br>1617 Takana avenue, Takana park, MD 20917                                                                                                                                                                                                                                                          |
| and subject to of Permitting Montgomery | to the general condition that, after issuance of the Montgomery County Department g Services (DPS) permit, the applicant arrange for a field inspection by calling the y County DPS Field Services Office at 240-777-6210 or online @ permits.  ery.org prior to commencement of work and not more than two weeks following |