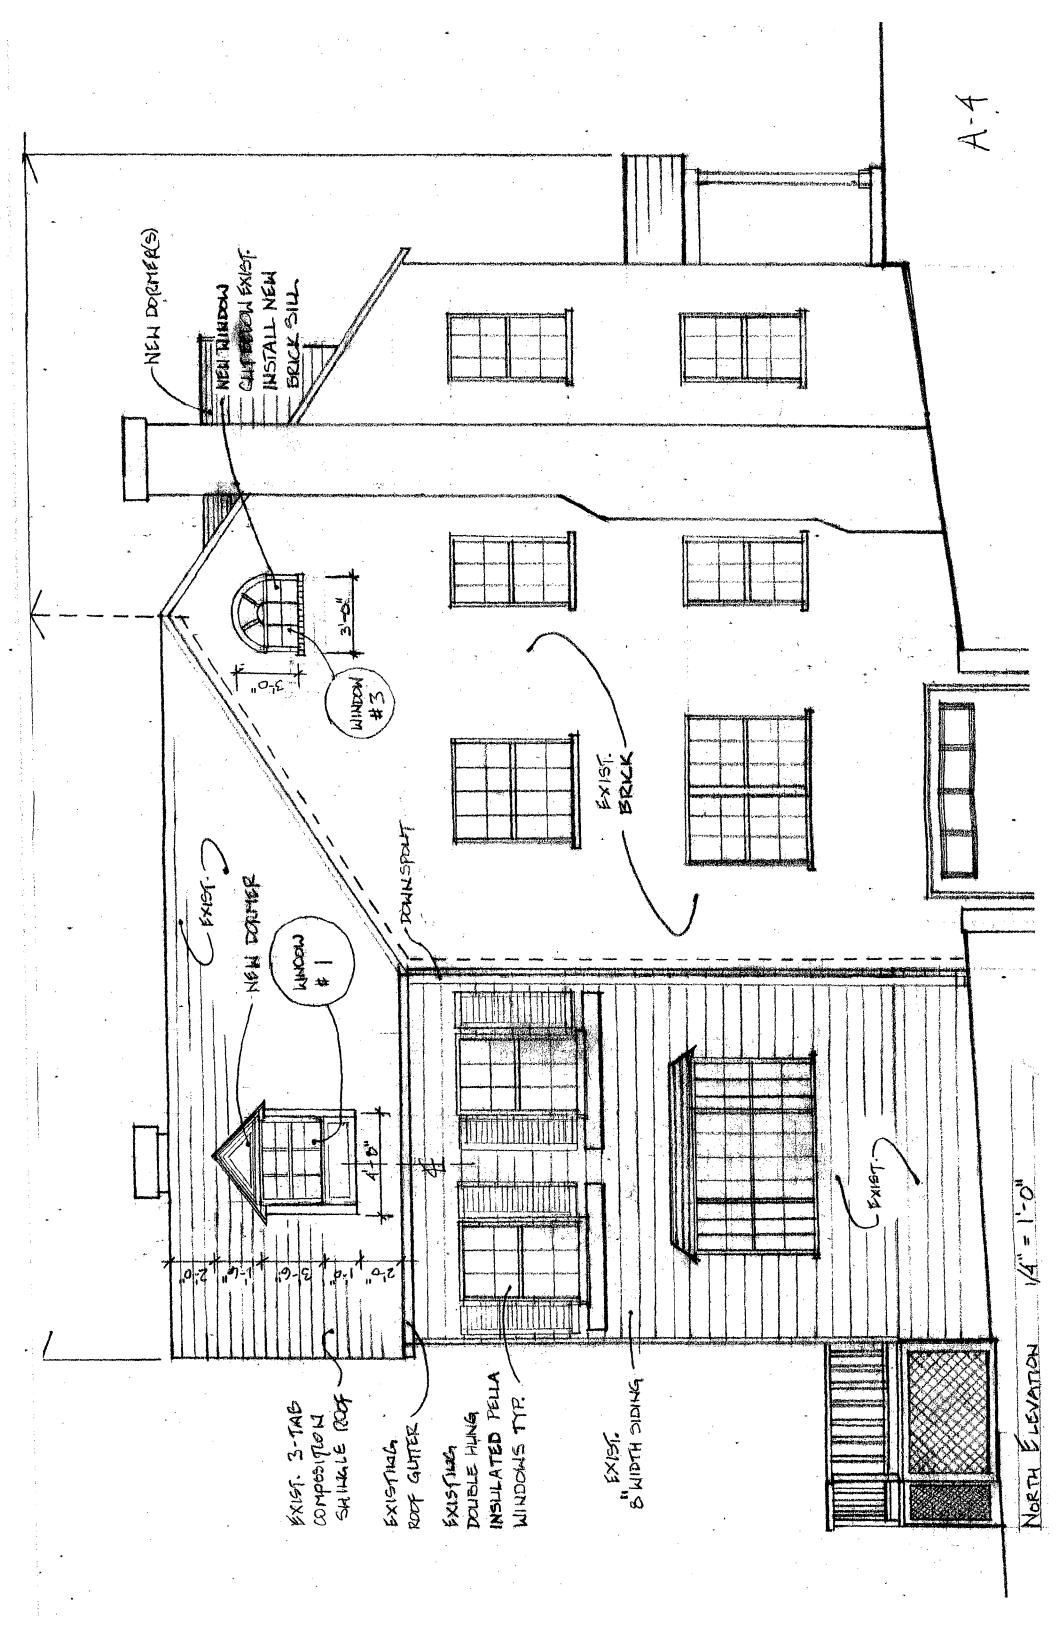

37/03-03B 7617 Takoma Avenue (Takoma Park Historic District)

completion of work.

# THE MARYLAND-NATIONAL CAPITAL PARK AND PLANNING COMMISSION 8787 Georgia Avenue • Silver Spring, Maryland 20910-3760

|                                         | Date: Jan. 27, 2003                                                                                                                                                                                                                                                                                                         |
|-----------------------------------------|-----------------------------------------------------------------------------------------------------------------------------------------------------------------------------------------------------------------------------------------------------------------------------------------------------------------------------|
| MEMORAN                                 | NDUM                                                                                                                                                                                                                                                                                                                        |
| TO:                                     | Robert Hubbard, Director Department of Permitting Services                                                                                                                                                                                                                                                                  |
| FROM:                                   | Gwen Wright, Coordinator Historic Preservation                                                                                                                                                                                                                                                                              |
| SUBJECT:                                | Historic Area Work Permit  PPS # 295338 HAWP # 37/03-03                                                                                                                                                                                                                                                                     |
| application for                         | omery County Historic Preservation Commission has reviewed the attached for an Historic Area Work Permit. This application was:  pproved  pproved with Conditions:                                                                                                                                                          |
|                                         |                                                                                                                                                                                                                                                                                                                             |
| for a building                          | aff will review and stamp the construction drawings prior to the applicant's applying g permit with DPS; and DING PERMIT FOR THIS PROJECT SHALL BE ISSUED CONDITIONAL UPON                                                                                                                                                  |
| ADHEREN                                 | CE TO THE APPROVED HISTORIC AREA WORK PERMIT (HAWP).                                                                                                                                                                                                                                                                        |
| Applicant:Address:                      | Richard + Sherri Weil<br>1617 Takana avenue, Takana park, MD 20917                                                                                                                                                                                                                                                          |
| and subject to of Permitting Montgomery | to the general condition that, after issuance of the Montgomery County Department g Services (DPS) permit, the applicant arrange for a field inspection by calling the y County DPS Field Services Office at 240-777-6210 or online @ permits.  ery.org prior to commencement of work and not more than two weeks following |