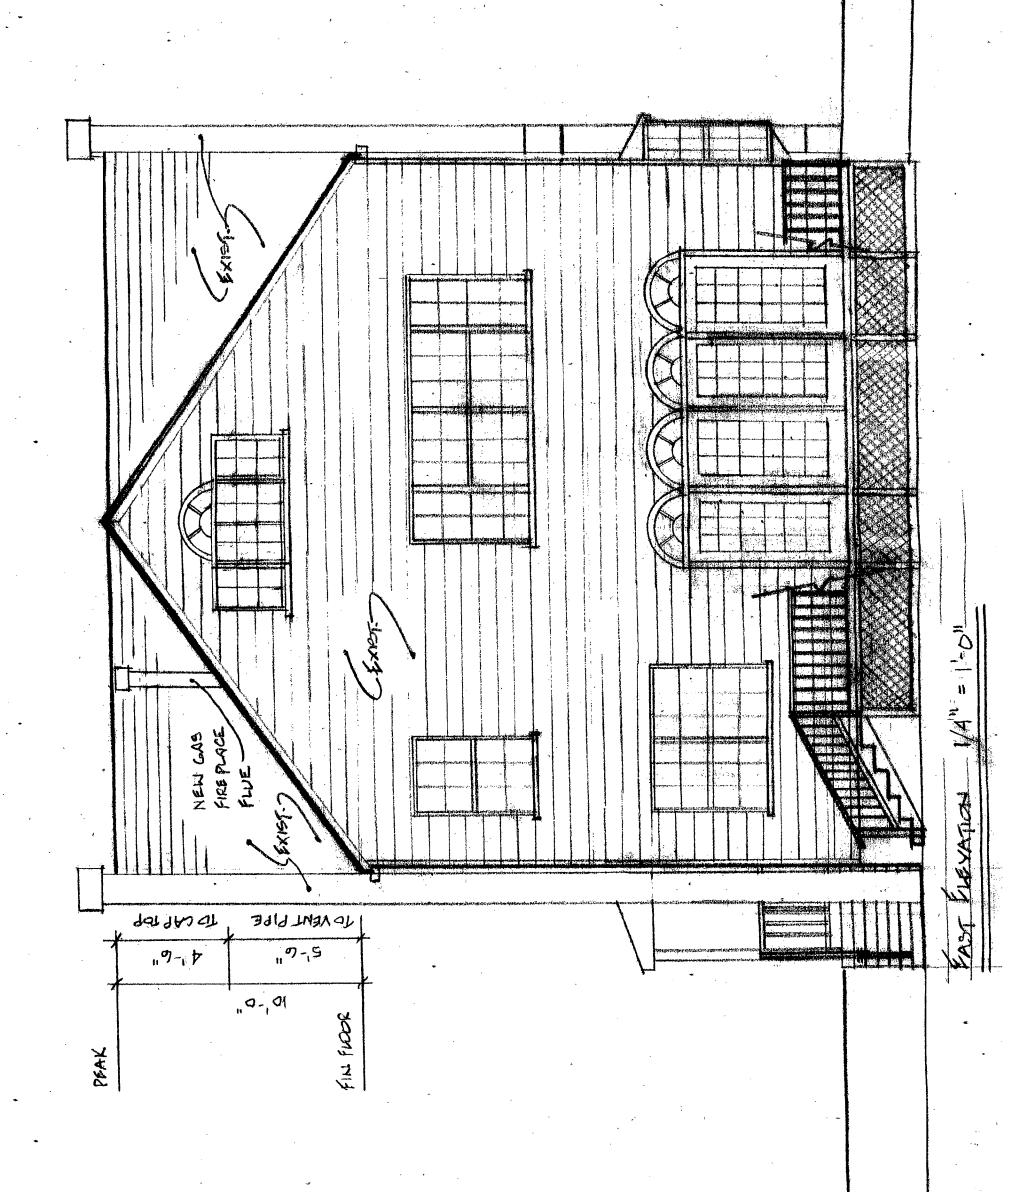

37/03-03B 7617 Takoma Avenue (Takoma Park Historic District)

completion of work.

# THE MARYLAND-NATIONAL CAPITAL PARK AND PLANNING COMMISSION 8787 Georgia Avenue • Silver Spring, Maryland 20910-3760

|                                         | Date: Jan. 27, 2003                                                                                                                                                                                                                                                                                                         |
|-----------------------------------------|-----------------------------------------------------------------------------------------------------------------------------------------------------------------------------------------------------------------------------------------------------------------------------------------------------------------------------|
| MEMORAN                                 | NDUM                                                                                                                                                                                                                                                                                                                        |
| TO:                                     | Robert Hubbard, Director Department of Permitting Services                                                                                                                                                                                                                                                                  |
| FROM:                                   | Gwen Wright, Coordinator Historic Preservation                                                                                                                                                                                                                                                                              |
| SUBJECT:                                | Historic Area Work Permit  PPS # 295338 HAWP # 37/03-03                                                                                                                                                                                                                                                                     |
| application for                         | omery County Historic Preservation Commission has reviewed the attached for an Historic Area Work Permit. This application was:  pproved  pproved with Conditions:                                                                                                                                                          |
|                                         |                                                                                                                                                                                                                                                                                                                             |
| for a building                          | aff will review and stamp the construction drawings prior to the applicant's applying g permit with DPS; and DING PERMIT FOR THIS PROJECT SHALL BE ISSUED CONDITIONAL UPON                                                                                                                                                  |
| ADHEREN                                 | CE TO THE APPROVED HISTORIC AREA WORK PERMIT (HAWP).                                                                                                                                                                                                                                                                        |
| Applicant:Address:                      | Richard + Sherri Weil<br>1617 Takana avenue, Takana park, MD 20917                                                                                                                                                                                                                                                          |
| and subject to of Permitting Montgomery | to the general condition that, after issuance of the Montgomery County Department g Services (DPS) permit, the applicant arrange for a field inspection by calling the y County DPS Field Services Office at 240-777-6210 or online @ permits.  ery.org prior to commencement of work and not more than two weeks following |