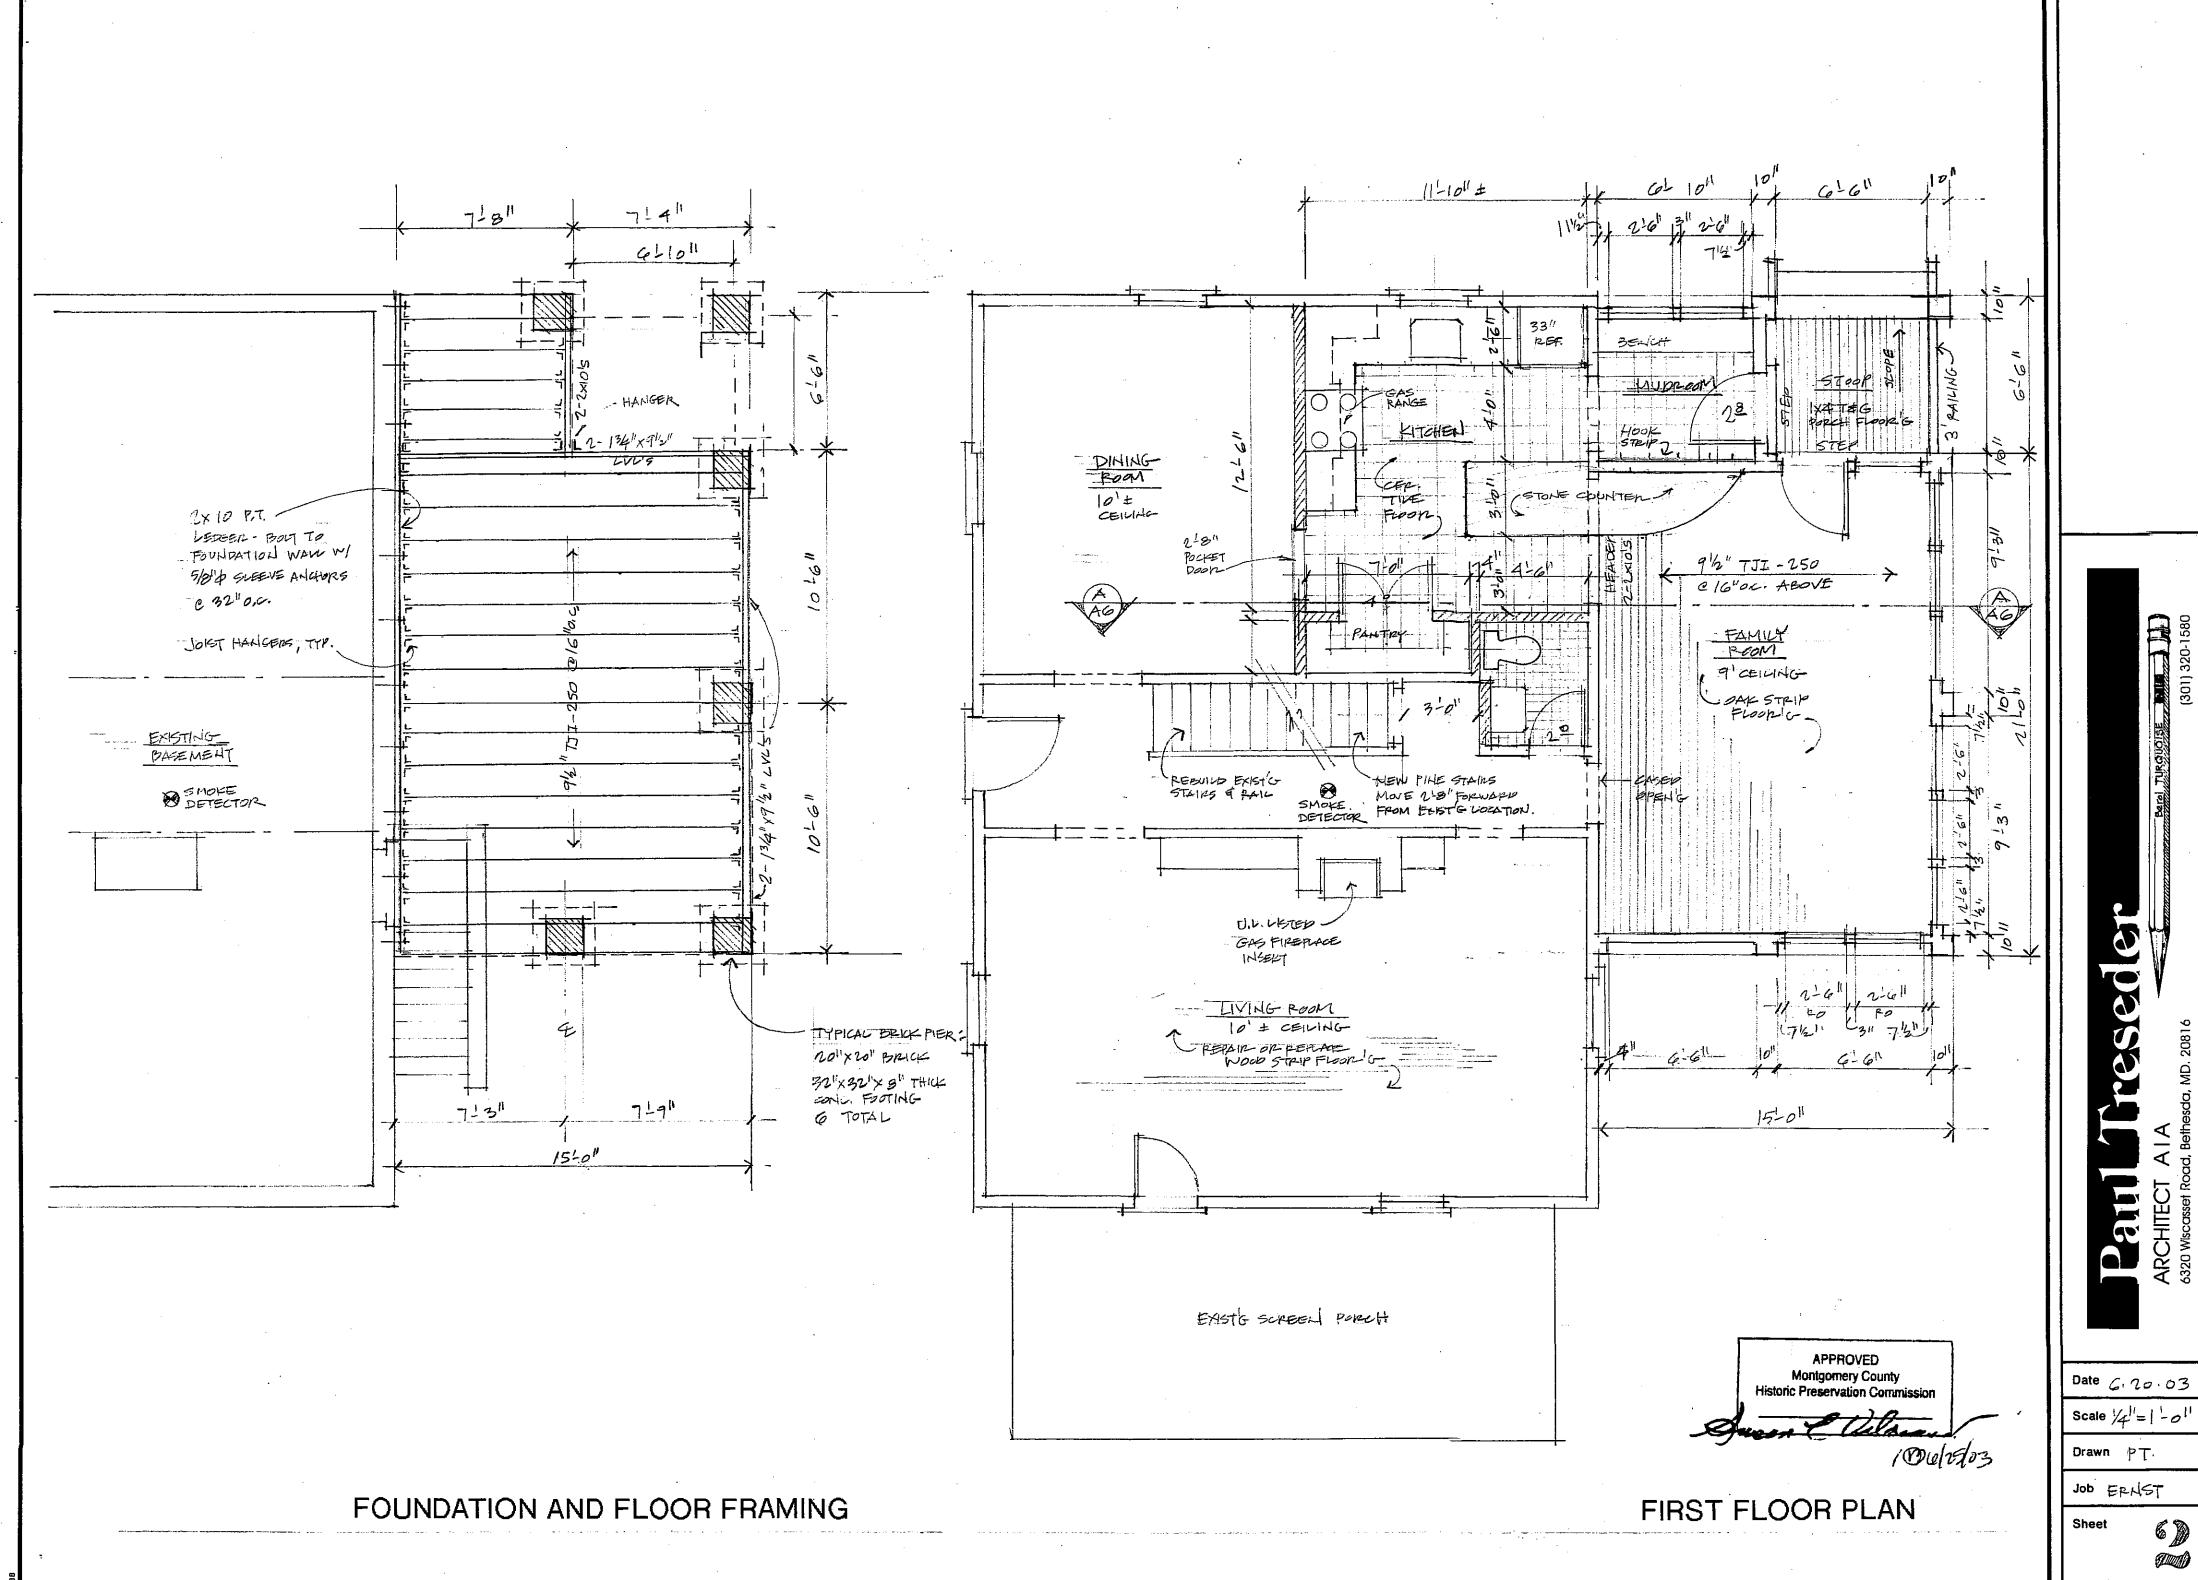

#### PROPOSAL:

The applicants are proposing to:

- 1. Rehabilitate the existing house, which was recently gutted by fire. The wood siding will be replaced-in kind with 6" wood siding, the original wood, 2/2 windows will be repaired or replace-in kind with wood, 2/2 true-divided light windows. All wood detailing including shutters will be repaired or replaced in-kind.
- 2. Construct a new one-story rear addition. The addition will be clad in vertical, wood, tongue and groove siding with wood detailing and wood 1/1 double-hung windows.
- Widen the existing rear, shed dormer from 14 wide to 48' wide. The dormer will 3. be clad in cedar shingles.
- 4. Remove an existing window on the rear elevation and replace it with a single light "French" door.
- Install a new brick walk. 5.
- 6. Remove an existing tree from the rear vard.