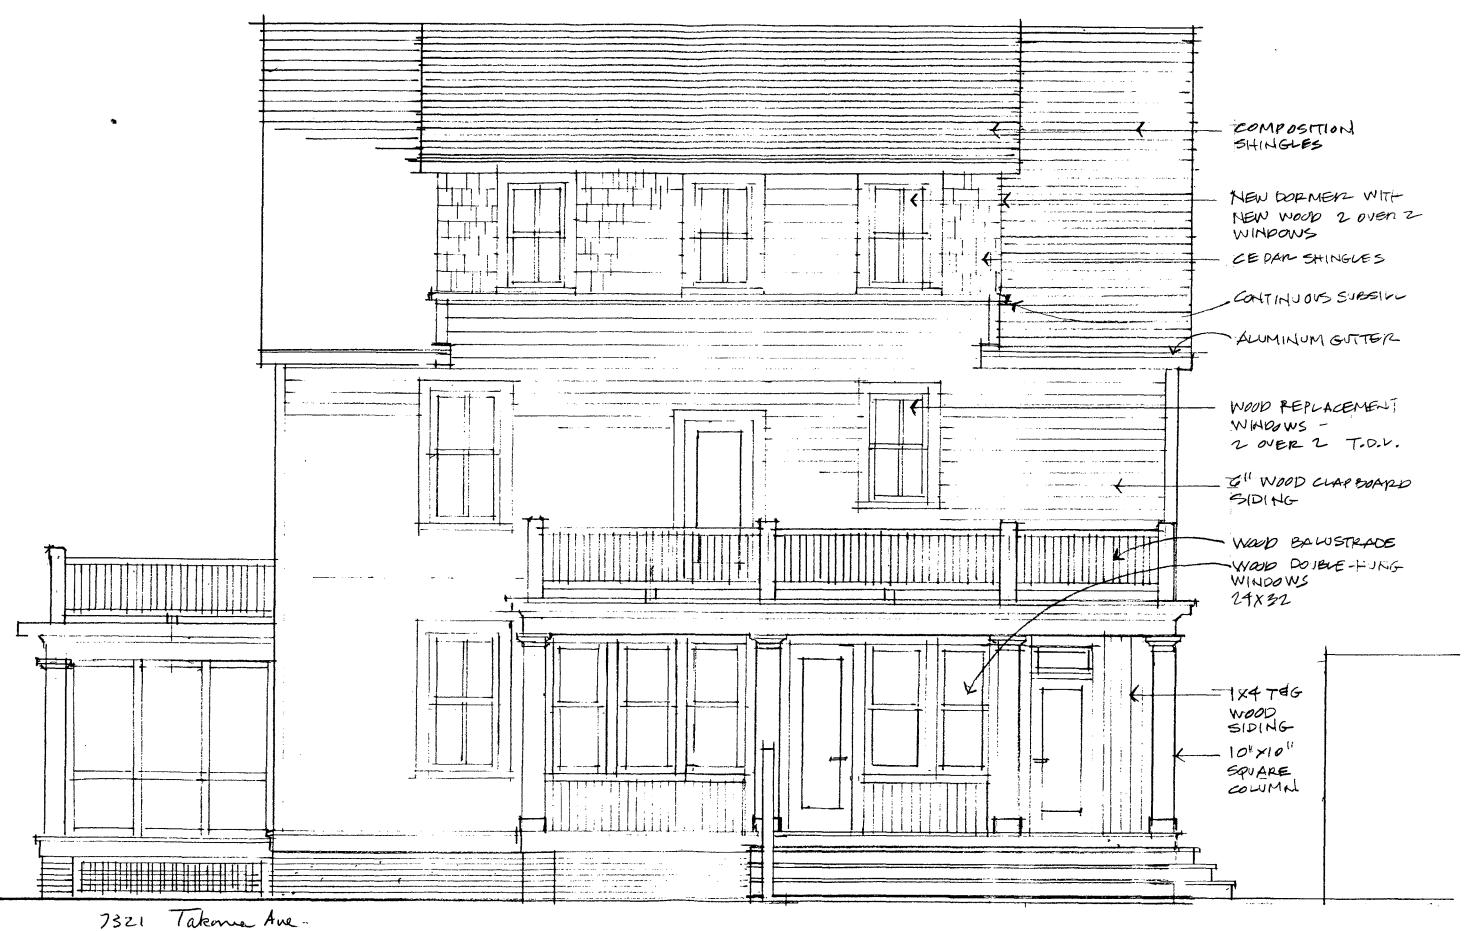

#### PROJECT DESCRIPTION

SIGNIFICANCE:

Contributing Resource

STYLE:

Colonial Revival

DATE:

1890-1910

The subject property is a two-story, side-gable structure clad in clapboard siding. The front façade is detailed with a pedimented portico supported by square Doric columns. The windows are 2/2 double hung flanked by two, paneled "punched" shutters. The house has a screened porch, which projects from its south elevation.

#### PROPOSAL:

The applicants are proposing to:

- 1. Rehabilitate the existing house, which was recently gutted by fire. The wood siding will be replaced-in kind with 6" wood siding, the original wood, 2/2 windows will be repaired or replace-in kind with wood, 2/2 true-divided light windows. All wood detailing including shutters will be repaired or replaced in-kind.
- 2. Construct a new one-story rear addition. The addition will be clad in vertical, wood, tongue and groove siding with wood detailing and wood 1/1 double-hung windows.
- Widen the existing rear, shed dormer from 14 wide to 48' wide. The dormer will 3. be clad in cedar shingles.
- 4. Remove an existing window on the rear elevation and replace it with a single light "French" door.
- Install a new brick walk. 5.
- 6. Remove an existing tree from the rear vard.