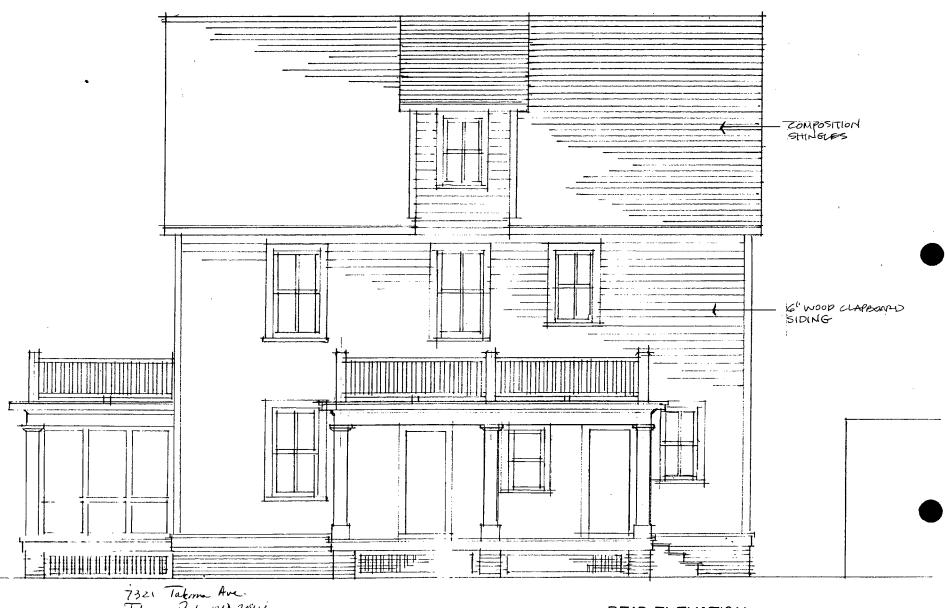

#### PROPOSAL:

The applicants are proposing to:

- 1. Rehabilitate the existing house, which was recently gutted by fire. The wood siding will be replaced-in kind with 6" wood siding, the original wood, 2/2 windows will be repaired or replace-in kind with wood, 2/2 true-divided light windows. All wood detailing including shutters will be repaired or replaced in-kind.
- 2. Construct a new one-story rear addition. The addition will be clad in vertical, wood, tongue and groove siding with wood detailing and wood 1/1 double-hung windows.
- Widen the existing rear, shed dormer from 14 wide to 48' wide. The dormer will 3. be clad in cedar shingles.
- 4. Remove an existing window on the rear elevation and replace it with a single light "French" door.
- Install a new brick walk. 5.
- 6. Remove an existing tree from the rear vard.