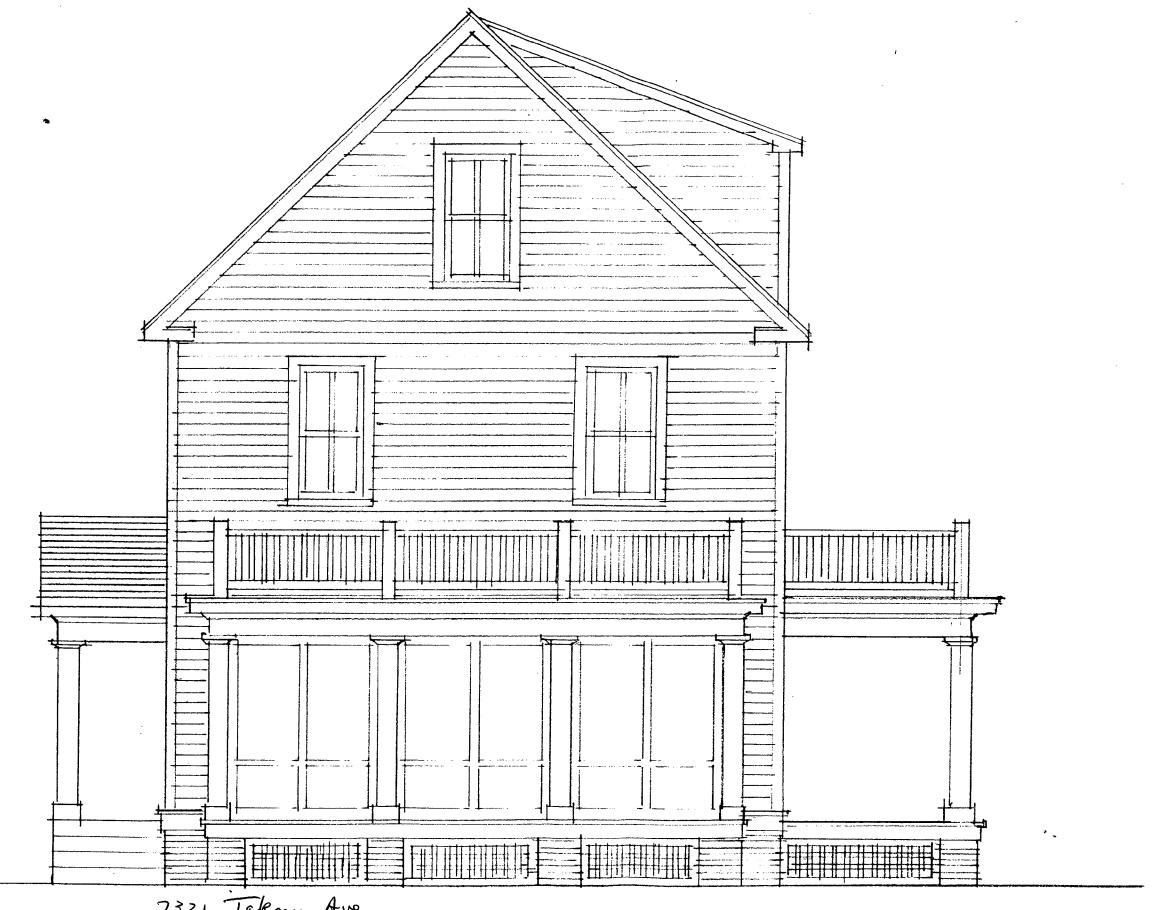

#### PROJECT DESCRIPTION

SIGNIFICANCE:

Contributing Resource

STYLE:

Colonial Revival

DATE:

1890-1910

The subject property is a two-story, side-gable structure clad in clapboard siding. The front façade is detailed with a pedimented portico supported by square Doric columns. The windows are 2/2 double hung flanked by two, paneled "punched" shutters. The house has a screened porch, which projects from its south elevation.

#### PROPOSAL:

The applicants are proposing to:

- 1. Rehabilitate the existing house, which was recently gutted by fire. The wood siding will be replaced-in kind with 6" wood siding, the original wood, 2/2 windows will be repaired or replace-in kind with wood, 2/2 true-divided light windows. All wood detailing including shutters will be repaired or replaced in-kind.
- 2. Construct a new one-story rear addition. The addition will be clad in vertical, wood, tongue and groove siding with wood detailing and wood 1/1 double-hung windows.
- Widen the existing rear, shed dormer from 14 wide to 48' wide. The dormer will 3. be clad in cedar shingles.
- 4. Remove an existing window on the rear elevation and replace it with a single light "French" door.
- Install a new brick walk. 5.
- 6. Remove an existing tree from the rear vard.