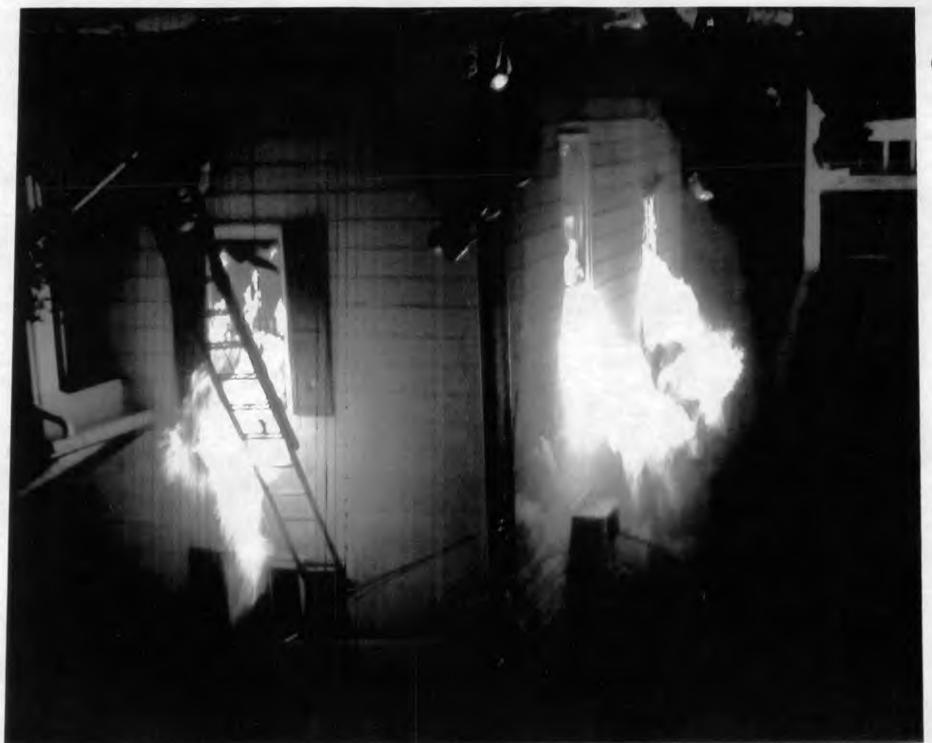

## Art McMurdie Restoration Award

he annual Art McMurdie Restoration Award was presented to Jerome Ernst for his loving and beautiful restoration of 7321 Takoma Avenue, which was badly damaged by fire. Jerry has preserved and restored several houses in our community, none more important than this one. It is certainly one of the first 70 houses completed in Takoma Park, and perhaps among the first 25 completed. Built in 1889, and once located across from the Cady-Lee mansion, it was moved in 1913 to its current location when the railroad underpass was built.