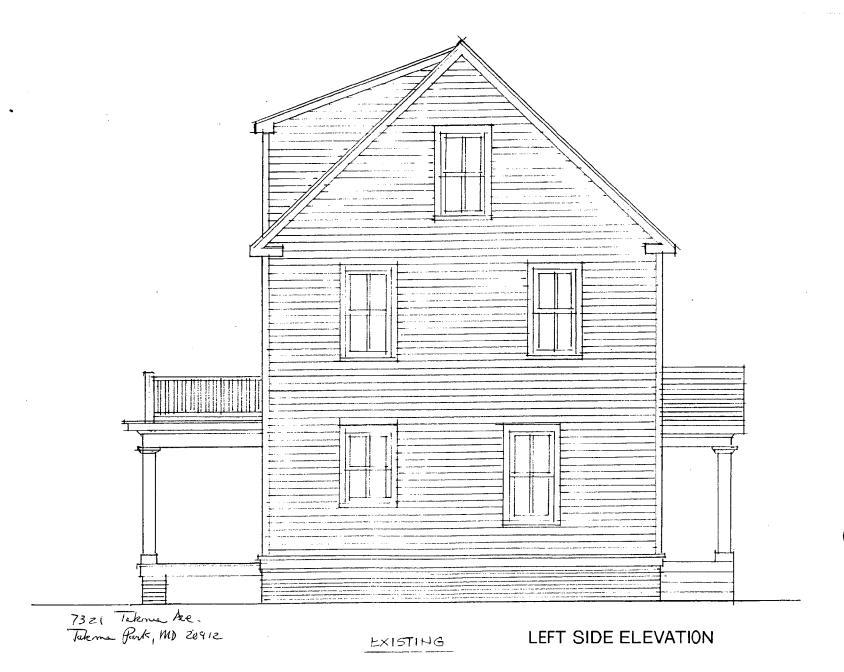

#### PROJECT DESCRIPTION

SIGNIFICANCE:

Contributing Resource

STYLE:

Colonial Revival

DATE:

1890-1910

The subject property is a two-story, side-gable structure clad in clapboard siding. The front façade is detailed with a pedimented portico supported by square Doric columns. The windows are 2/2 double hung flanked by two, paneled "punched" shutters. The house has a screened porch, which projects from its south elevation.

#### PROPOSAL:

The applicants are proposing to:

- 1. Rehabilitate the existing house, which was recently gutted by fire. The wood siding will be replaced-in kind with 6" wood siding, the original wood, 2/2 windows will be repaired or replace-in kind with wood, 2/2 true-divided light windows. All wood detailing including shutters will be repaired or replaced in-kind.
- 2. Construct a new one-story rear addition. The addition will be clad in vertical, wood, tongue and groove siding with wood detailing and wood 1/1 double-hung windows.
- Widen the existing rear, shed dormer from 14 wide to 48' wide. The dormer will 3. be clad in cedar shingles.
- 4. Remove an existing window on the rear elevation and replace it with a single light "French" door.
- Install a new brick walk. 5.
- 6. Remove an existing tree from the rear vard.