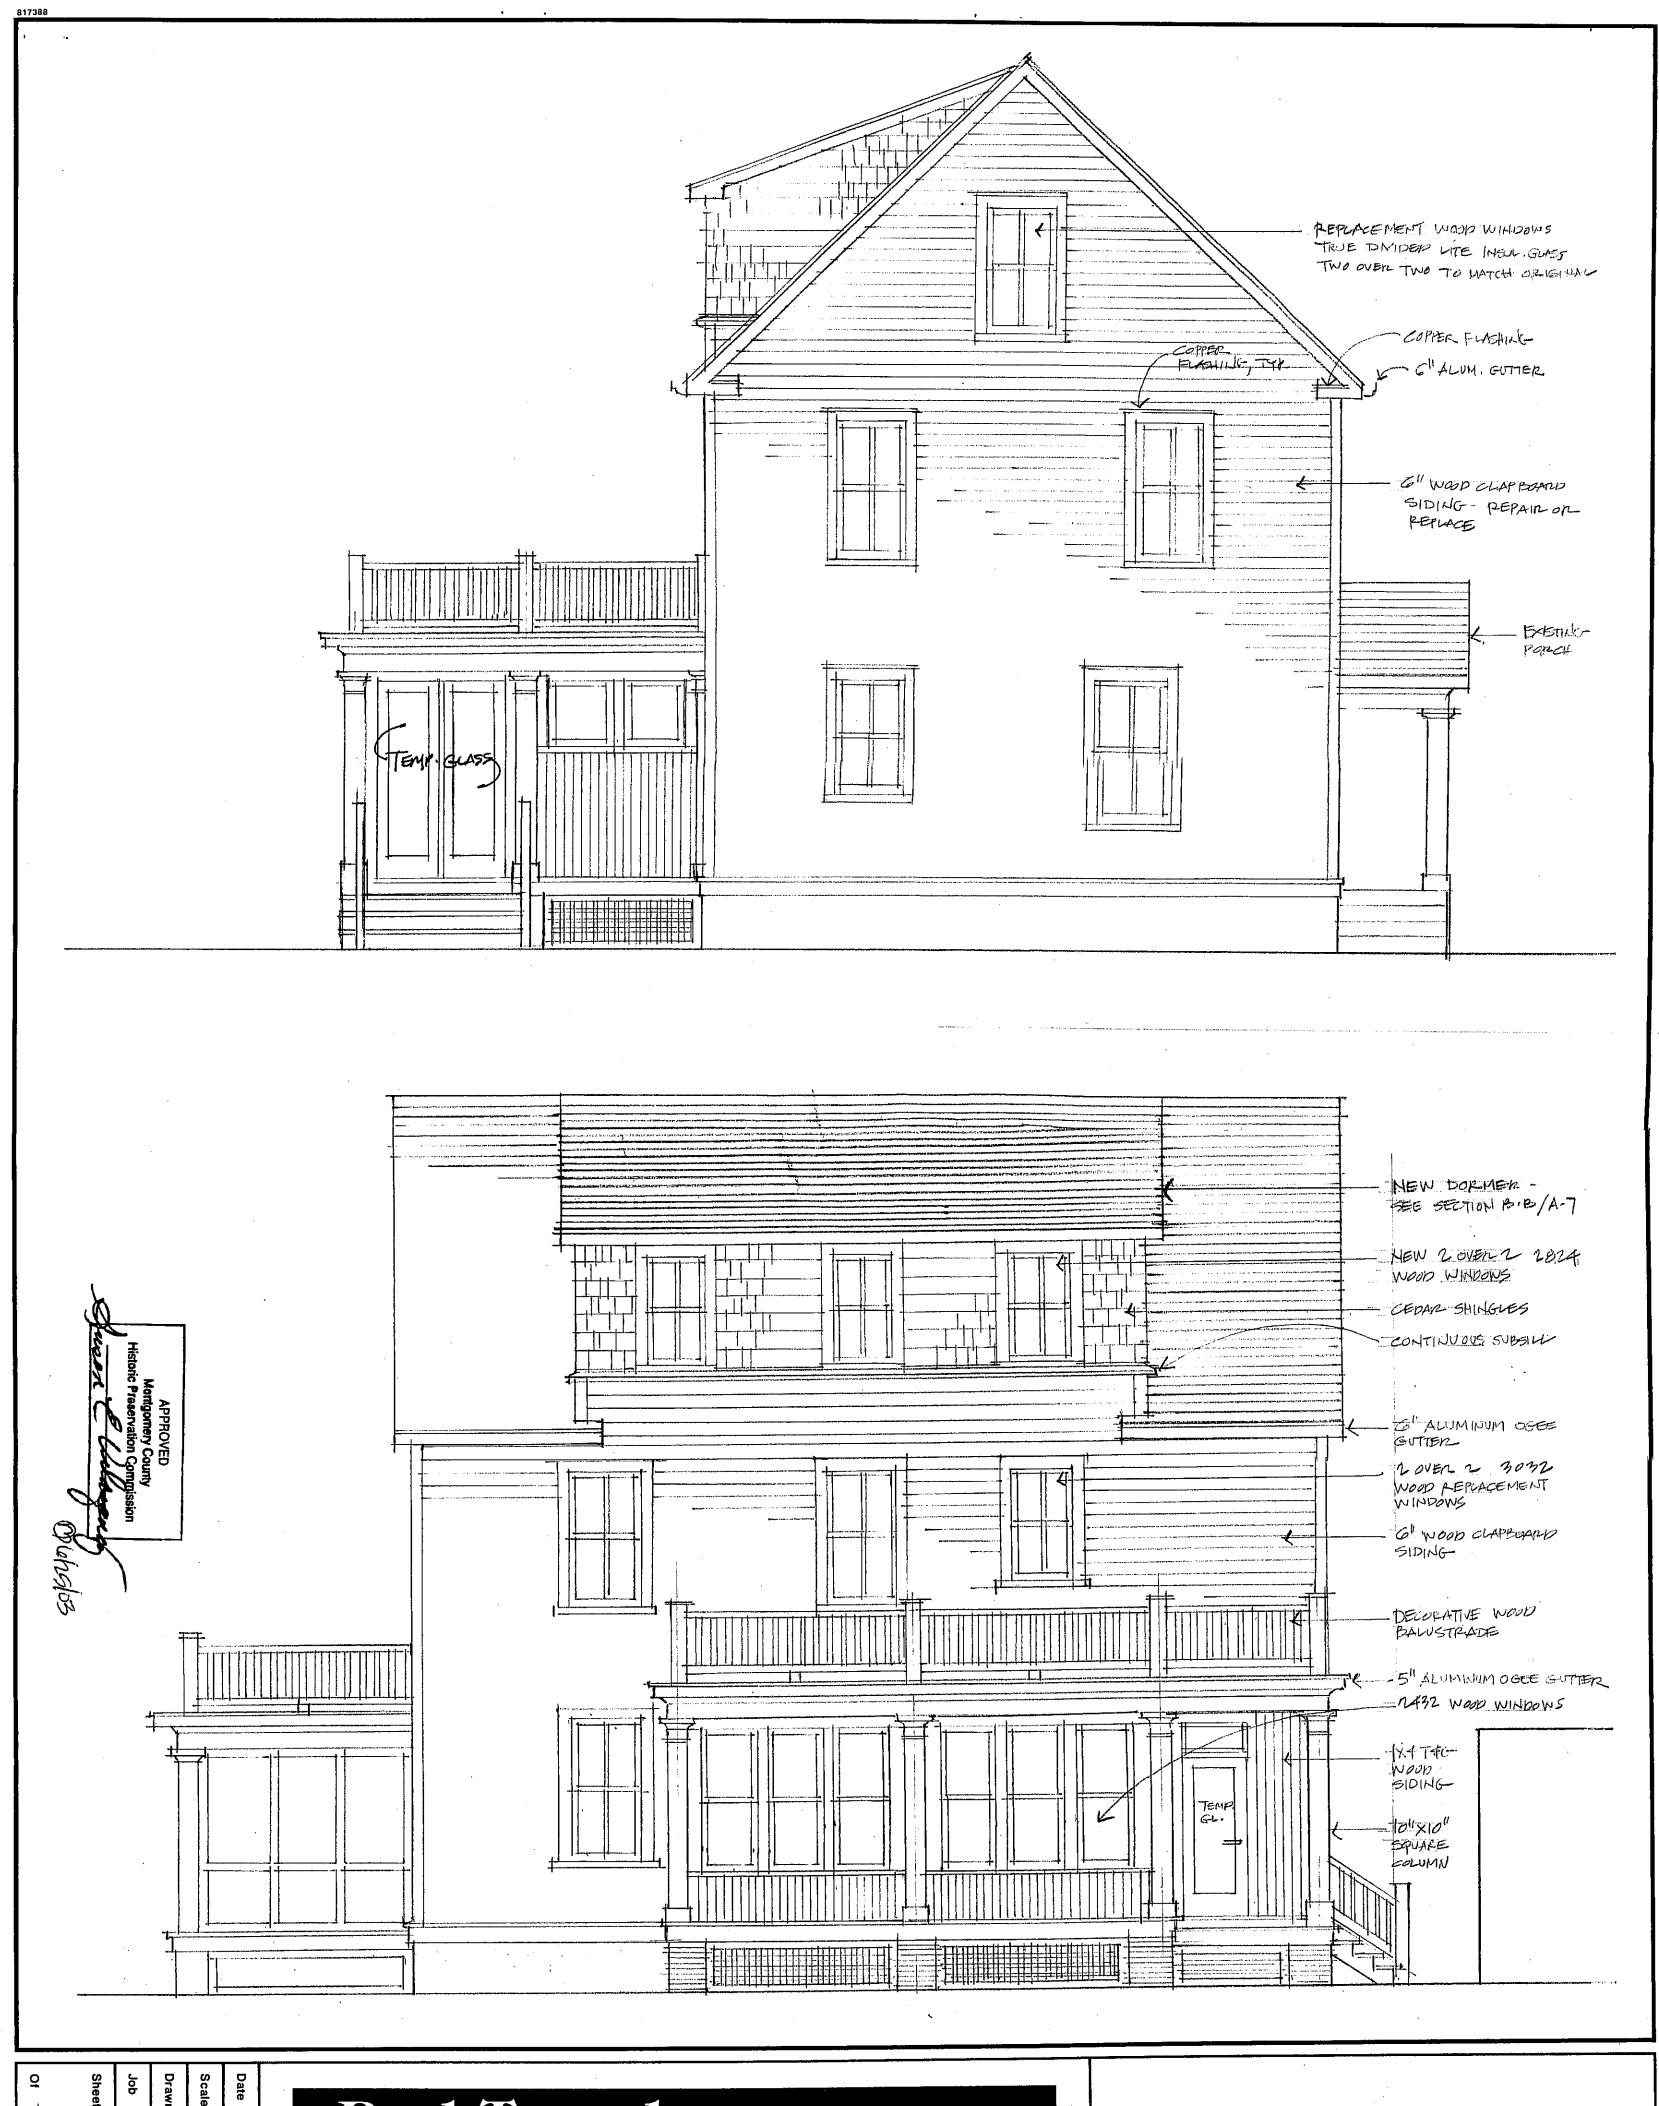

#### PROJECT DESCRIPTION

SIGNIFICANCE:

Contributing Resource

STYLE:

Colonial Revival

DATE:

1890-1910

The subject property is a two-story, side-gable structure clad in clapboard siding. The front façade is detailed with a pedimented portico supported by square Doric columns. The windows are 2/2 double hung flanked by two, paneled "punched" shutters. The house has a screened porch, which projects from its south elevation.

#### PROPOSAL:

The applicants are proposing to:

- 1. Rehabilitate the existing house, which was recently gutted by fire. The wood siding will be replaced-in kind with 6" wood siding, the original wood, 2/2 windows will be repaired or replace-in kind with wood, 2/2 true-divided light windows. All wood detailing including shutters will be repaired or replaced in-kind.
- 2. Construct a new one-story rear addition. The addition will be clad in vertical, wood, tongue and groove siding with wood detailing and wood 1/1 double-hung windows.
- Widen the existing rear, shed dormer from 14 wide to 48' wide. The dormer will 3. be clad in cedar shingles.
- 4. Remove an existing window on the rear elevation and replace it with a single light "French" door.
- Install a new brick walk. 5.
- 6. Remove an existing tree from the rear vard.