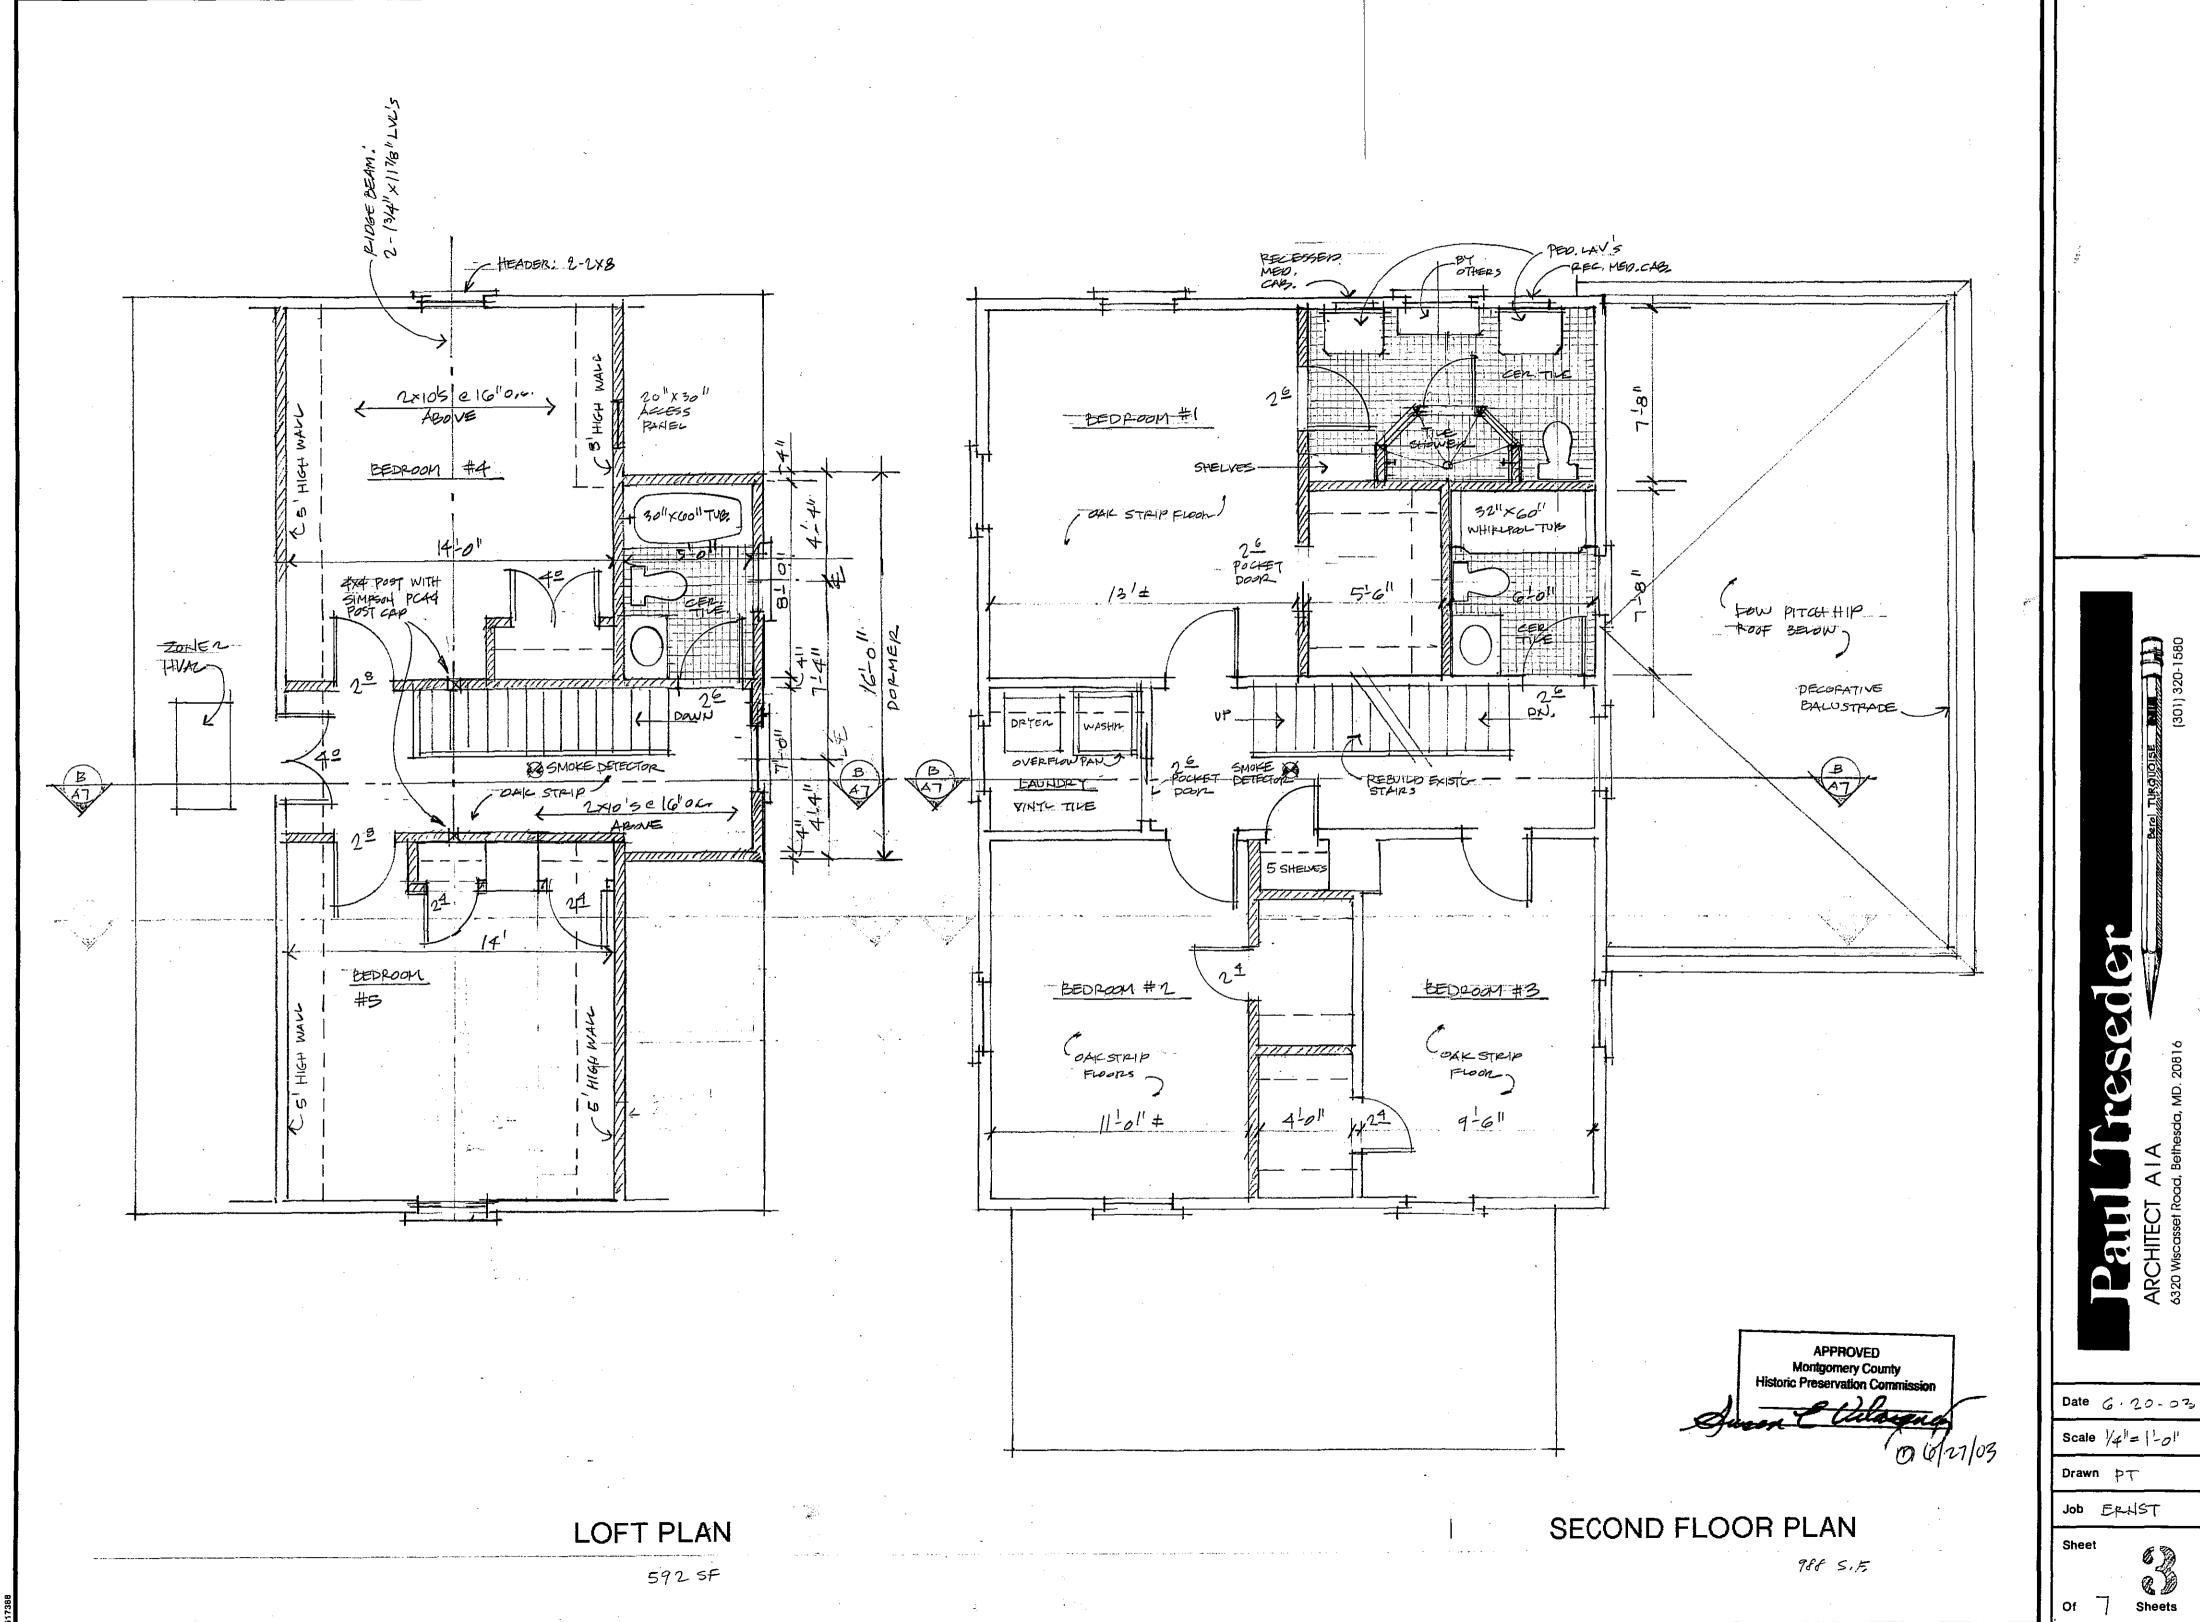

#### PROPOSAL:

The applicants are proposing to:

- 1. Rehabilitate the existing house, which was recently gutted by fire. The wood siding will be replaced-in kind with 6" wood siding, the original wood, 2/2 windows will be repaired or replace-in kind with wood, 2/2 true-divided light windows. All wood detailing including shutters will be repaired or replaced in-kind.
- 2. Construct a new one-story rear addition. The addition will be clad in vertical, wood, tongue and groove siding with wood detailing and wood 1/1 double-hung windows.
- Widen the existing rear, shed dormer from 14 wide to 48' wide. The dormer will 3. be clad in cedar shingles.
- 4. Remove an existing window on the rear elevation and replace it with a single light "French" door.
- Install a new brick walk. 5.
- 6. Remove an existing tree from the rear vard.