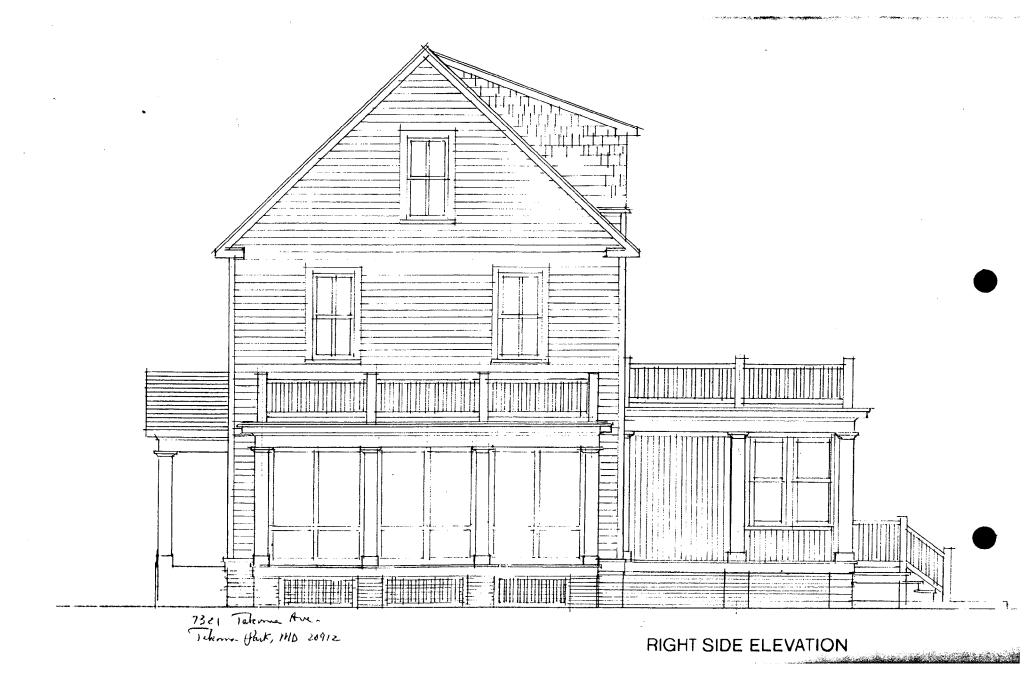

#### PROJECT DESCRIPTION

SIGNIFICANCE:

Contributing Resource

STYLE:

Colonial Revival

DATE:

1890-1910

The subject property is a two-story, side-gable structure clad in clapboard siding. The front façade is detailed with a pedimented portico supported by square Doric columns. The windows are 2/2 double hung flanked by two, paneled "punched" shutters. The house has a screened porch, which projects from its south elevation.

#### PROPOSAL:

The applicants are proposing to:

- 1. Rehabilitate the existing house, which was recently gutted by fire. The wood siding will be replaced-in kind with 6" wood siding, the original wood, 2/2 windows will be repaired or replace-in kind with wood, 2/2 true-divided light windows. All wood detailing including shutters will be repaired or replaced in-kind.
- 2. Construct a new one-story rear addition. The addition will be clad in vertical, wood, tongue and groove siding with wood detailing and wood 1/1 double-hung windows.
- Widen the existing rear, shed dormer from 14 wide to 48' wide. The dormer will 3. be clad in cedar shingles.
- 4. Remove an existing window on the rear elevation and replace it with a single light "French" door.
- Install a new brick walk. 5.
- 6. Remove an existing tree from the rear vard.