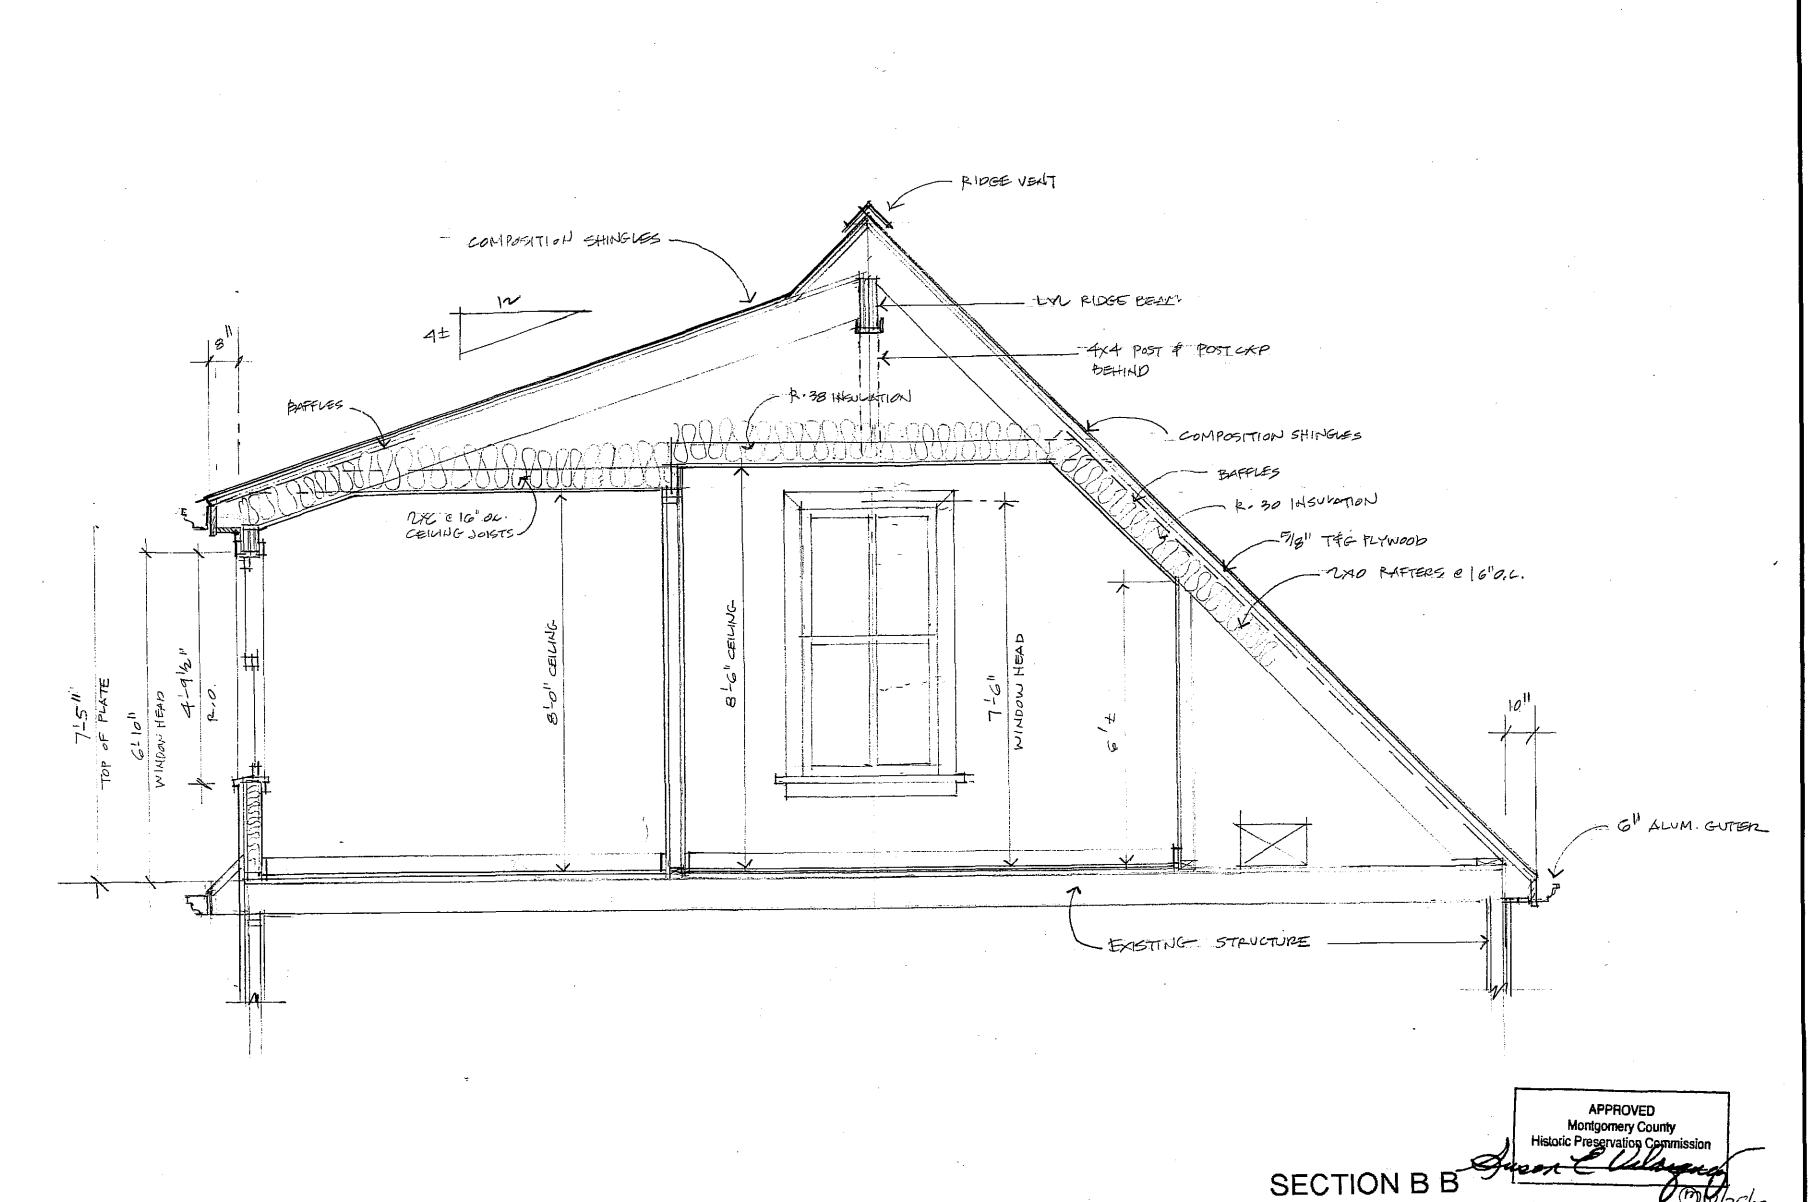

#### PROPOSAL:

The applicants are proposing to:

- 1. Rehabilitate the existing house, which was recently gutted by fire. The wood siding will be replaced-in kind with 6" wood siding, the original wood, 2/2 windows will be repaired or replace-in kind with wood, 2/2 true-divided light windows. All wood detailing including shutters will be repaired or replaced in-kind.
- 2. Construct a new one-story rear addition. The addition will be clad in vertical, wood, tongue and groove siding with wood detailing and wood 1/1 double-hung windows.
- Widen the existing rear, shed dormer from 14 wide to 48' wide. The dormer will 3. be clad in cedar shingles.
- 4. Remove an existing window on the rear elevation and replace it with a single light "French" door.
- Install a new brick walk. 5.
- 6. Remove an existing tree from the rear vard.