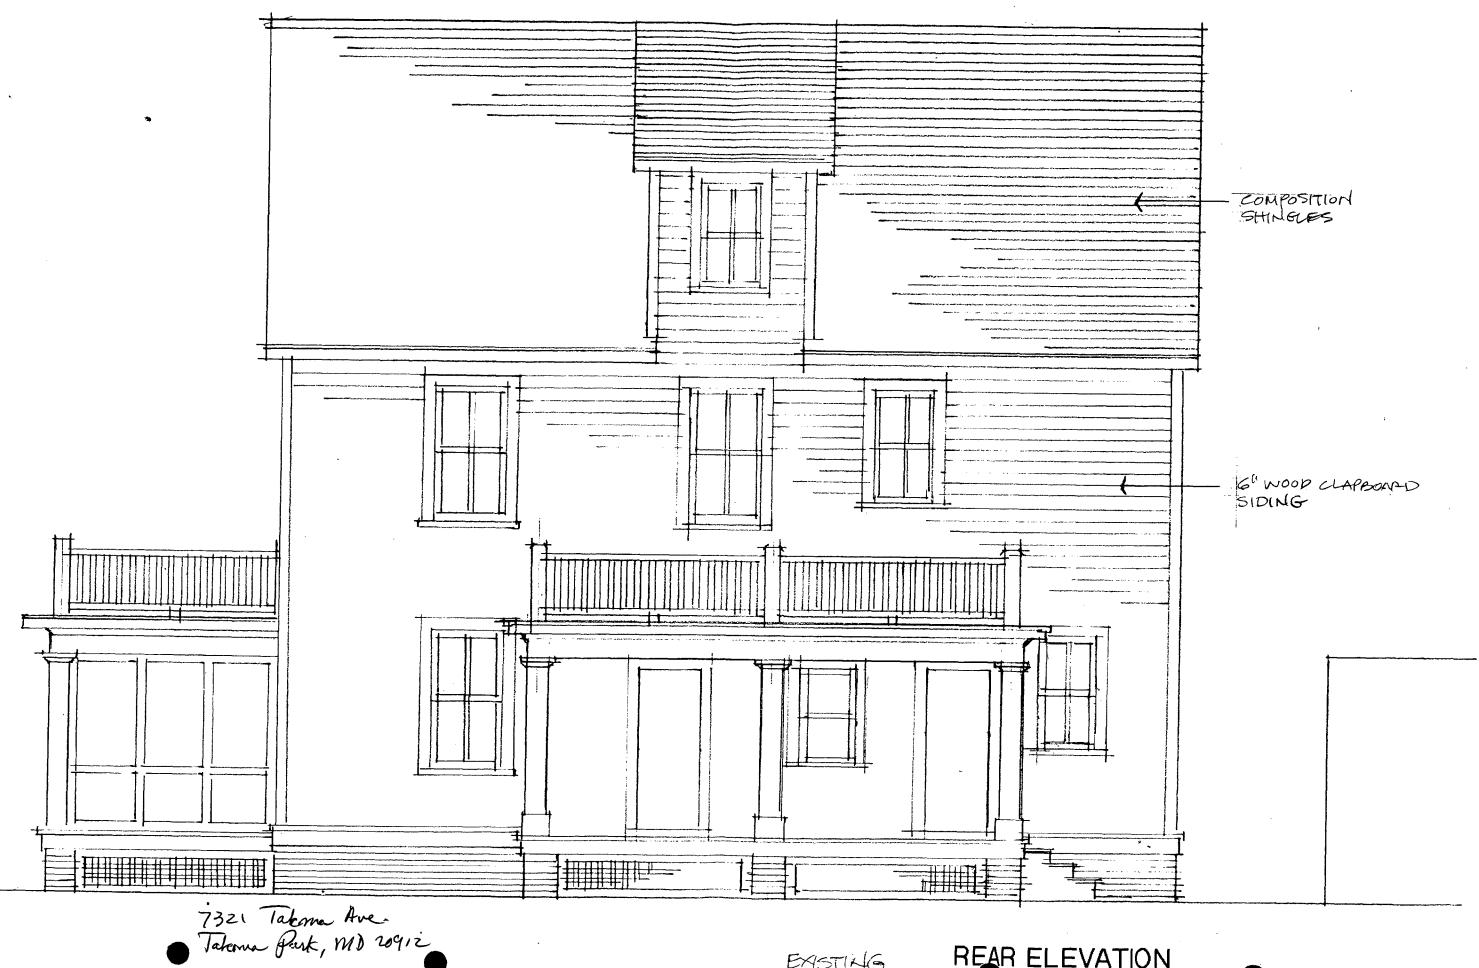

#### PROJECT DESCRIPTION

SIGNIFICANCE:

Contributing Resource

STYLE:

Colonial Revival

DATE:

1890-1910

The subject property is a two-story, side-gable structure clad in clapboard siding. The front façade is detailed with a pedimented portico supported by square Doric columns. The windows are 2/2 double hung flanked by two, paneled "punched" shutters. The house has a screened porch, which projects from its south elevation.

#### PROPOSAL:

The applicants are proposing to:

- 1. Rehabilitate the existing house, which was recently gutted by fire. The wood siding will be replaced-in kind with 6" wood siding, the original wood, 2/2 windows will be repaired or replace-in kind with wood, 2/2 true-divided light windows. All wood detailing including shutters will be repaired or replaced in-kind.
- 2. Construct a new one-story rear addition. The addition will be clad in vertical, wood, tongue and groove siding with wood detailing and wood 1/1 double-hung windows.
- Widen the existing rear, shed dormer from 14 wide to 48' wide. The dormer will 3. be clad in cedar shingles.
- 4. Remove an existing window on the rear elevation and replace it with a single light "French" door.
- Install a new brick walk. 5.
- 6. Remove an existing tree from the rear vard.