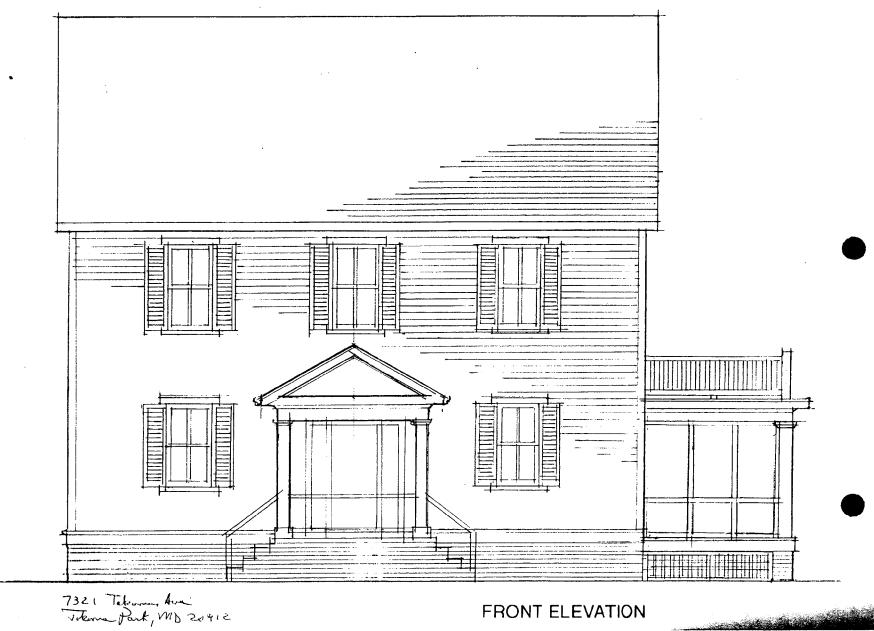

#### PROJECT DESCRIPTION

SIGNIFICANCE:

Contributing Resource

STYLE:

Colonial Revival

DATE:

1890-1910

The subject property is a two-story, side-gable structure clad in clapboard siding. The front façade is detailed with a pedimented portico supported by square Doric columns. The windows are 2/2 double hung flanked by two, paneled "punched" shutters. The house has a screened porch, which projects from its south elevation.

#### PROPOSAL:

The applicants are proposing to:

- 1. Rehabilitate the existing house, which was recently gutted by fire. The wood siding will be replaced-in kind with 6" wood siding, the original wood, 2/2 windows will be repaired or replace-in kind with wood, 2/2 true-divided light windows. All wood detailing including shutters will be repaired or replaced in-kind.
- 2. Construct a new one-story rear addition. The addition will be clad in vertical, wood, tongue and groove siding with wood detailing and wood 1/1 double-hung windows.
- Widen the existing rear, shed dormer from 14 wide to 48' wide. The dormer will 3. be clad in cedar shingles.
- 4. Remove an existing window on the rear elevation and replace it with a single light "French" door.
- Install a new brick walk. 5.
- 6. Remove an existing tree from the rear vard.