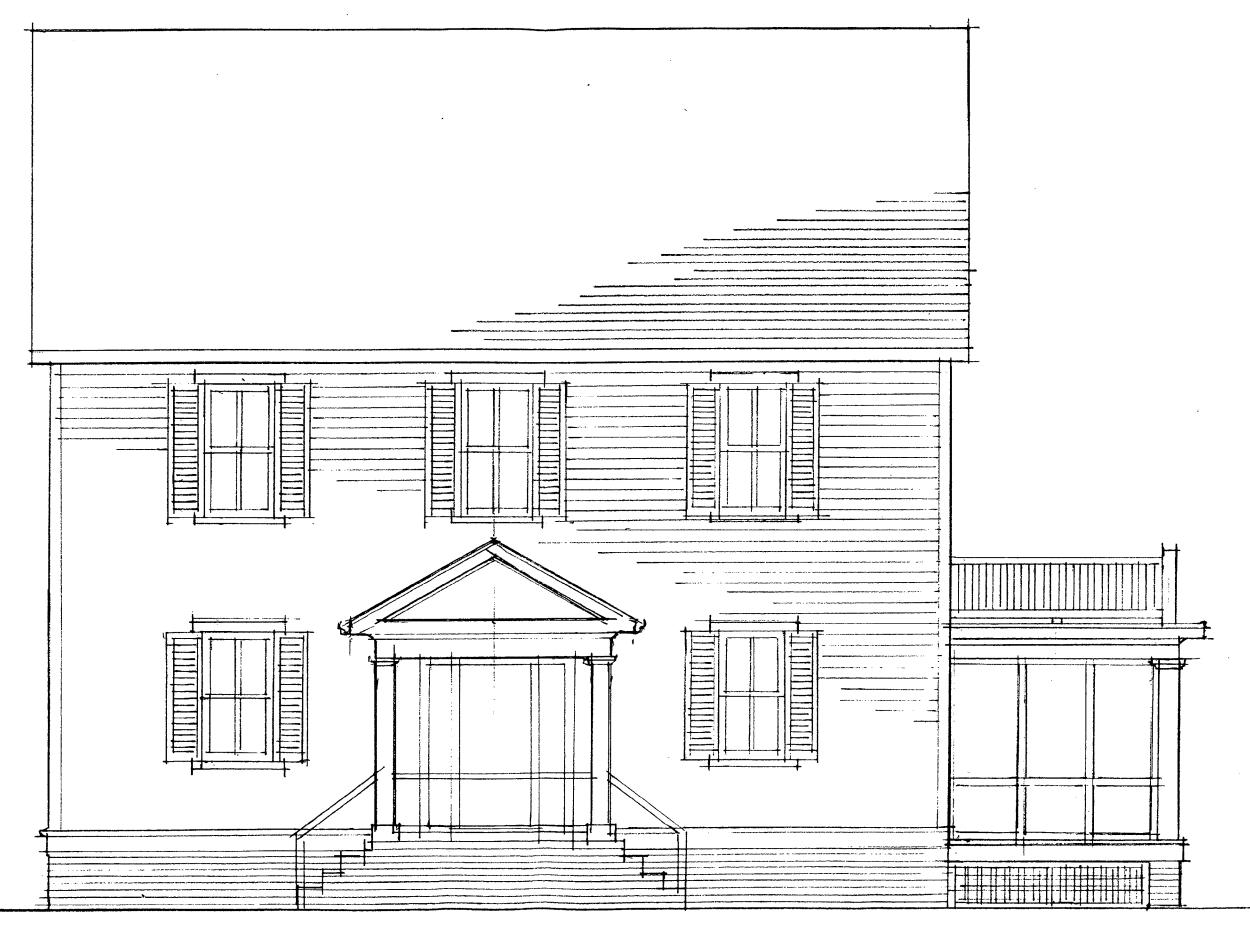

#### PROJECT DESCRIPTION

SIGNIFICANCE:

Contributing Resource

STYLE:

Colonial Revival

DATE:

1890-1910

The subject property is a two-story, side-gable structure clad in clapboard siding. The front façade is detailed with a pedimented portico supported by square Doric columns. The windows are 2/2 double hung flanked by two, paneled "punched" shutters. The house has a screened porch, which projects from its south elevation.

#### PROPOSAL:

The applicants are proposing to:

- 1. Rehabilitate the existing house, which was recently gutted by fire. The wood siding will be replaced-in kind with 6" wood siding, the original wood, 2/2 windows will be repaired or replace-in kind with wood, 2/2 true-divided light windows. All wood detailing including shutters will be repaired or replaced in-kind.
- 2. Construct a new one-story rear addition. The addition will be clad in vertical, wood, tongue and groove siding with wood detailing and wood 1/1 double-hung windows.
- Widen the existing rear, shed dormer from 14 wide to 48' wide. The dormer will 3. be clad in cedar shingles.
- 4. Remove an existing window on the rear elevation and replace it with a single light "French" door.
- Install a new brick walk. 5.
- 6. Remove an existing tree from the rear vard.