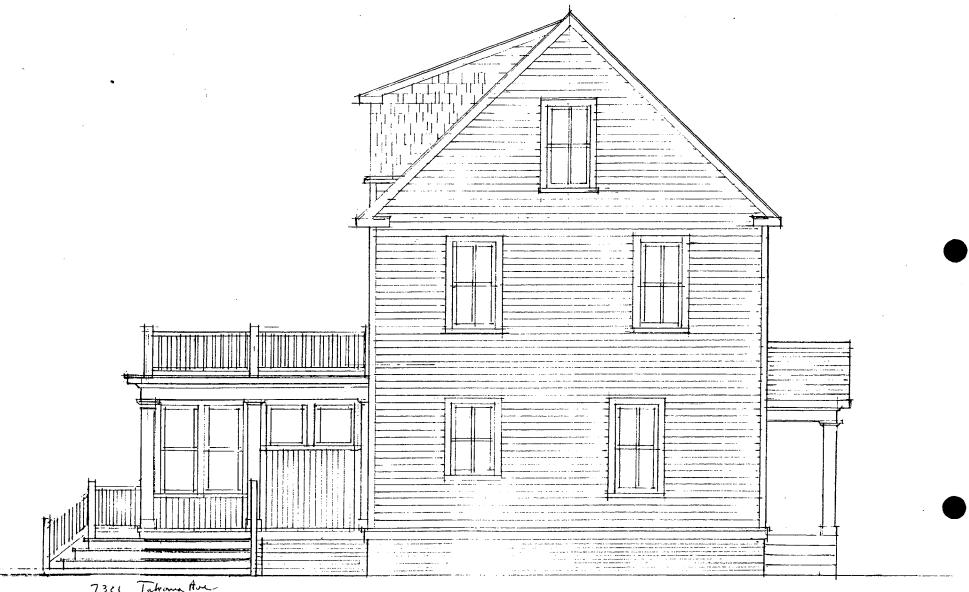

#### PROJECT DESCRIPTION

SIGNIFICANCE:

Contributing Resource

STYLE:

Colonial Revival

DATE:

1890-1910

The subject property is a two-story, side-gable structure clad in clapboard siding. The front façade is detailed with a pedimented portico supported by square Doric columns. The windows are 2/2 double hung flanked by two, paneled "punched" shutters. The house has a screened porch, which projects from its south elevation.

#### PROPOSAL:

The applicants are proposing to:

- 1. Rehabilitate the existing house, which was recently gutted by fire. The wood siding will be replaced-in kind with 6" wood siding, the original wood, 2/2 windows will be repaired or replace-in kind with wood, 2/2 true-divided light windows. All wood detailing including shutters will be repaired or replaced in-kind.
- 2. Construct a new one-story rear addition. The addition will be clad in vertical, wood, tongue and groove siding with wood detailing and wood 1/1 double-hung windows.
- Widen the existing rear, shed dormer from 14 wide to 48' wide. The dormer will 3. be clad in cedar shingles.
- 4. Remove an existing window on the rear elevation and replace it with a single light "French" door.
- Install a new brick walk. 5.
- 6. Remove an existing tree from the rear vard.