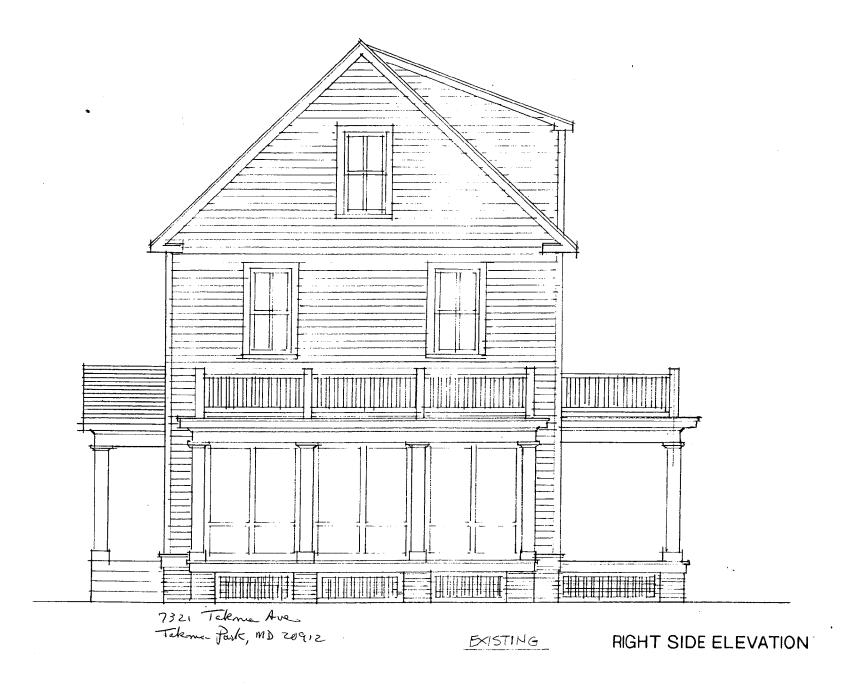

#### PROJECT DESCRIPTION

SIGNIFICANCE:

Contributing Resource

STYLE:

Colonial Revival

DATE:

1890-1910

The subject property is a two-story, side-gable structure clad in clapboard siding. The front façade is detailed with a pedimented portico supported by square Doric columns. The windows are 2/2 double hung flanked by two, paneled "punched" shutters. The house has a screened porch, which projects from its south elevation.

#### PROPOSAL:

The applicants are proposing to:

- 1. Rehabilitate the existing house, which was recently gutted by fire. The wood siding will be replaced-in kind with 6" wood siding, the original wood, 2/2 windows will be repaired or replace-in kind with wood, 2/2 true-divided light windows. All wood detailing including shutters will be repaired or replaced in-kind.
- 2. Construct a new one-story rear addition. The addition will be clad in vertical, wood, tongue and groove siding with wood detailing and wood 1/1 double-hung windows.
- Widen the existing rear, shed dormer from 14 wide to 48' wide. The dormer will 3. be clad in cedar shingles.
- 4. Remove an existing window on the rear elevation and replace it with a single light "French" door.
- Install a new brick walk. 5.
- 6. Remove an existing tree from the rear vard.