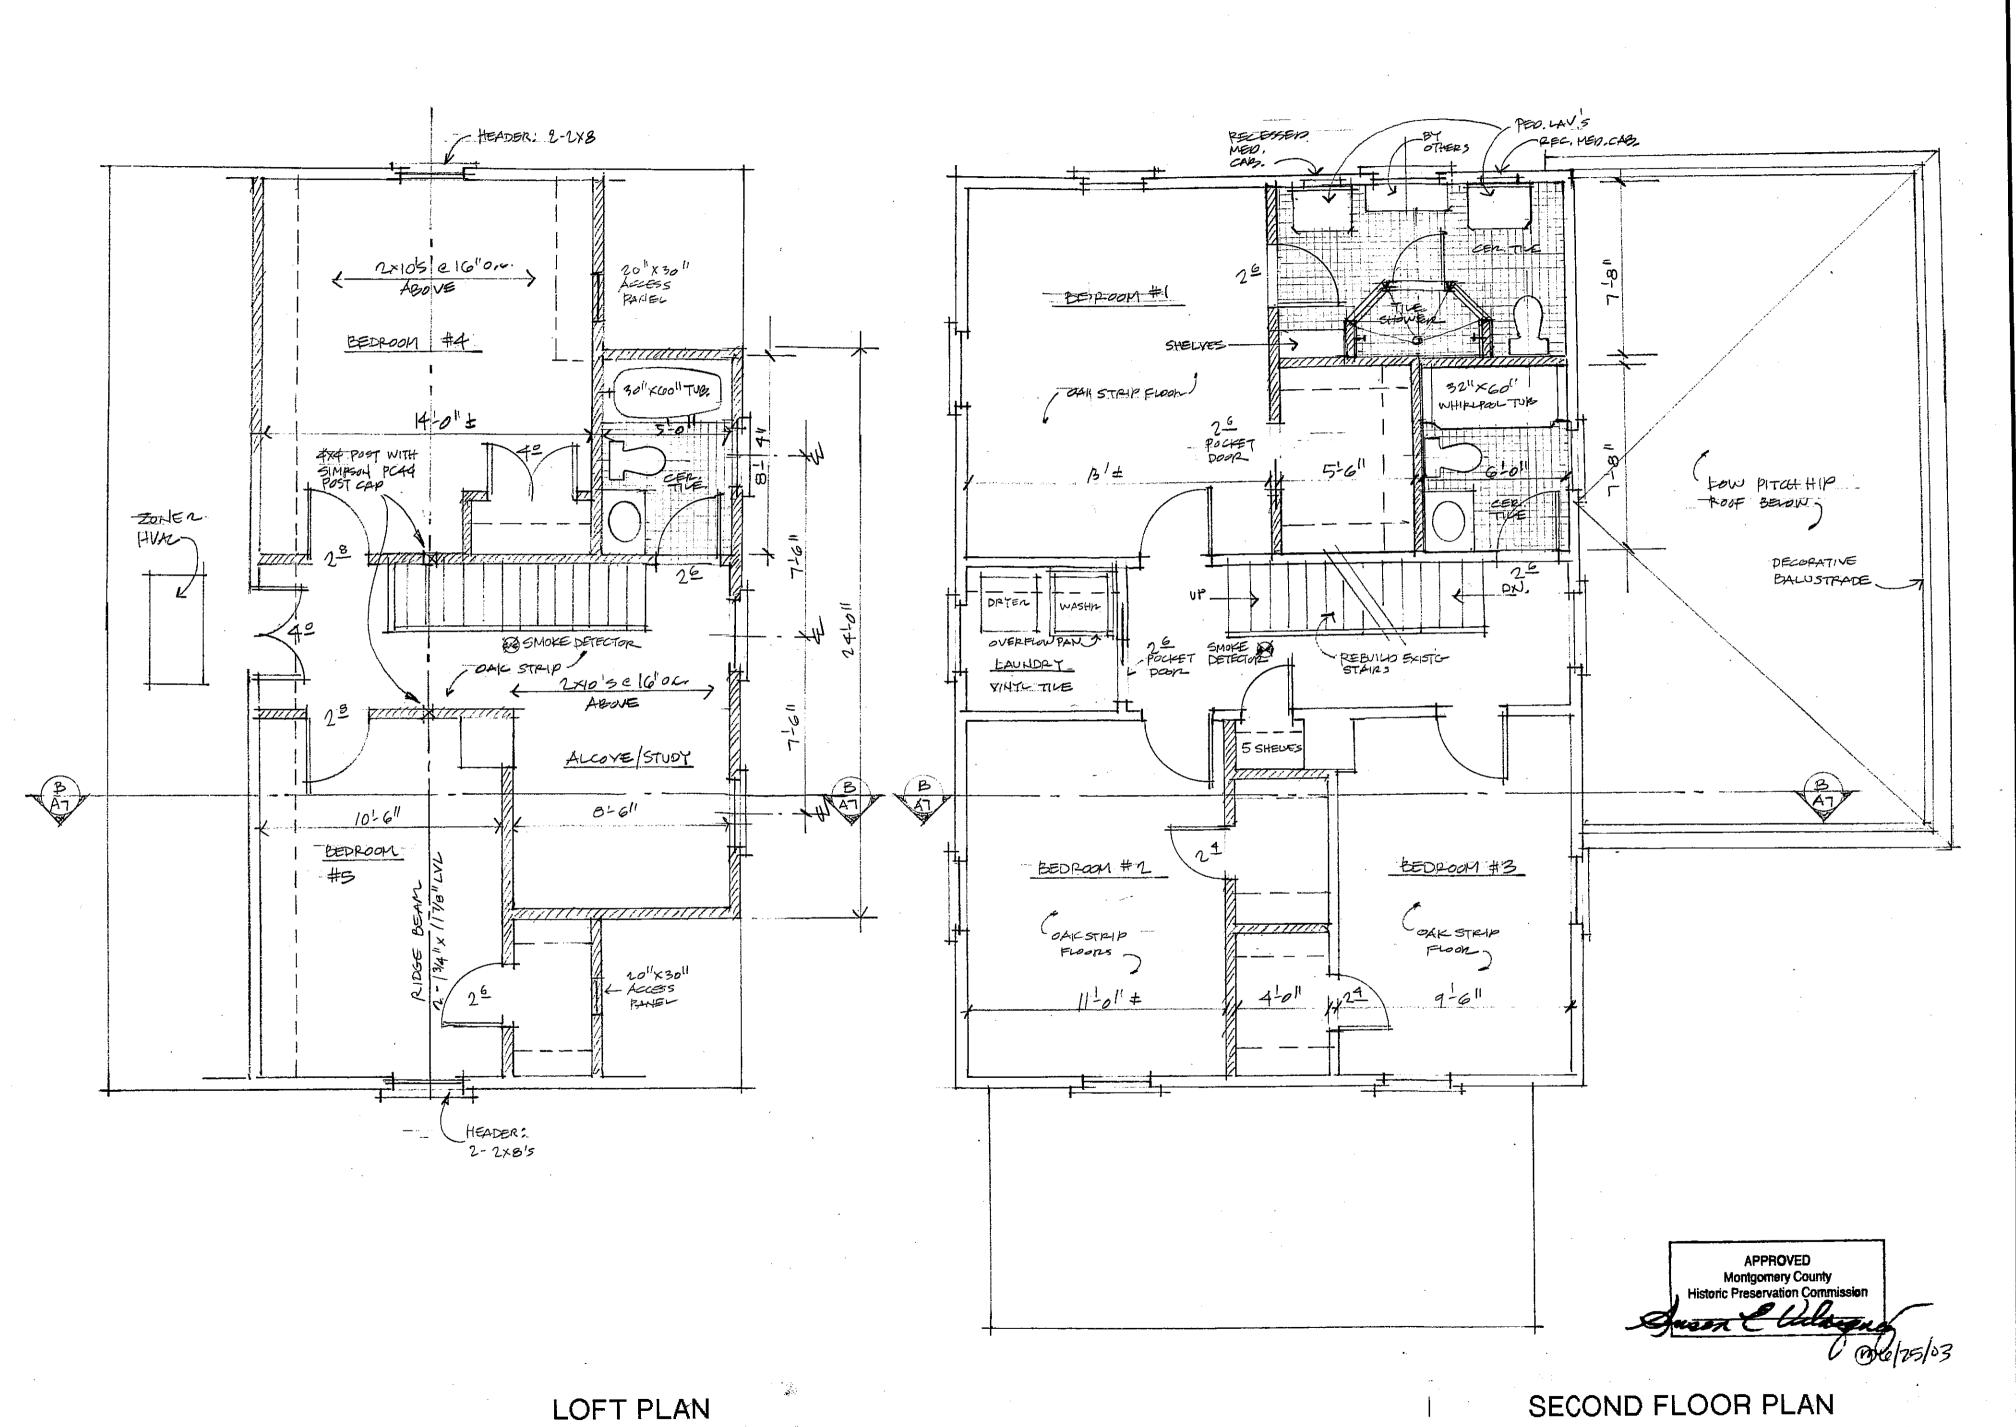

#### PROPOSAL:

The applicants are proposing to:

- 1. Rehabilitate the existing house, which was recently gutted by fire. The wood siding will be replaced-in kind with 6" wood siding, the original wood, 2/2 windows will be repaired or replace-in kind with wood, 2/2 true-divided light windows. All wood detailing including shutters will be repaired or replaced in-kind.
- 2. Construct a new one-story rear addition. The addition will be clad in vertical, wood, tongue and groove siding with wood detailing and wood 1/1 double-hung windows.
- Widen the existing rear, shed dormer from 14 wide to 48' wide. The dormer will 3. be clad in cedar shingles.
- 4. Remove an existing window on the rear elevation and replace it with a single light "French" door.
- Install a new brick walk. 5.
- 6. Remove an existing tree from the rear vard.