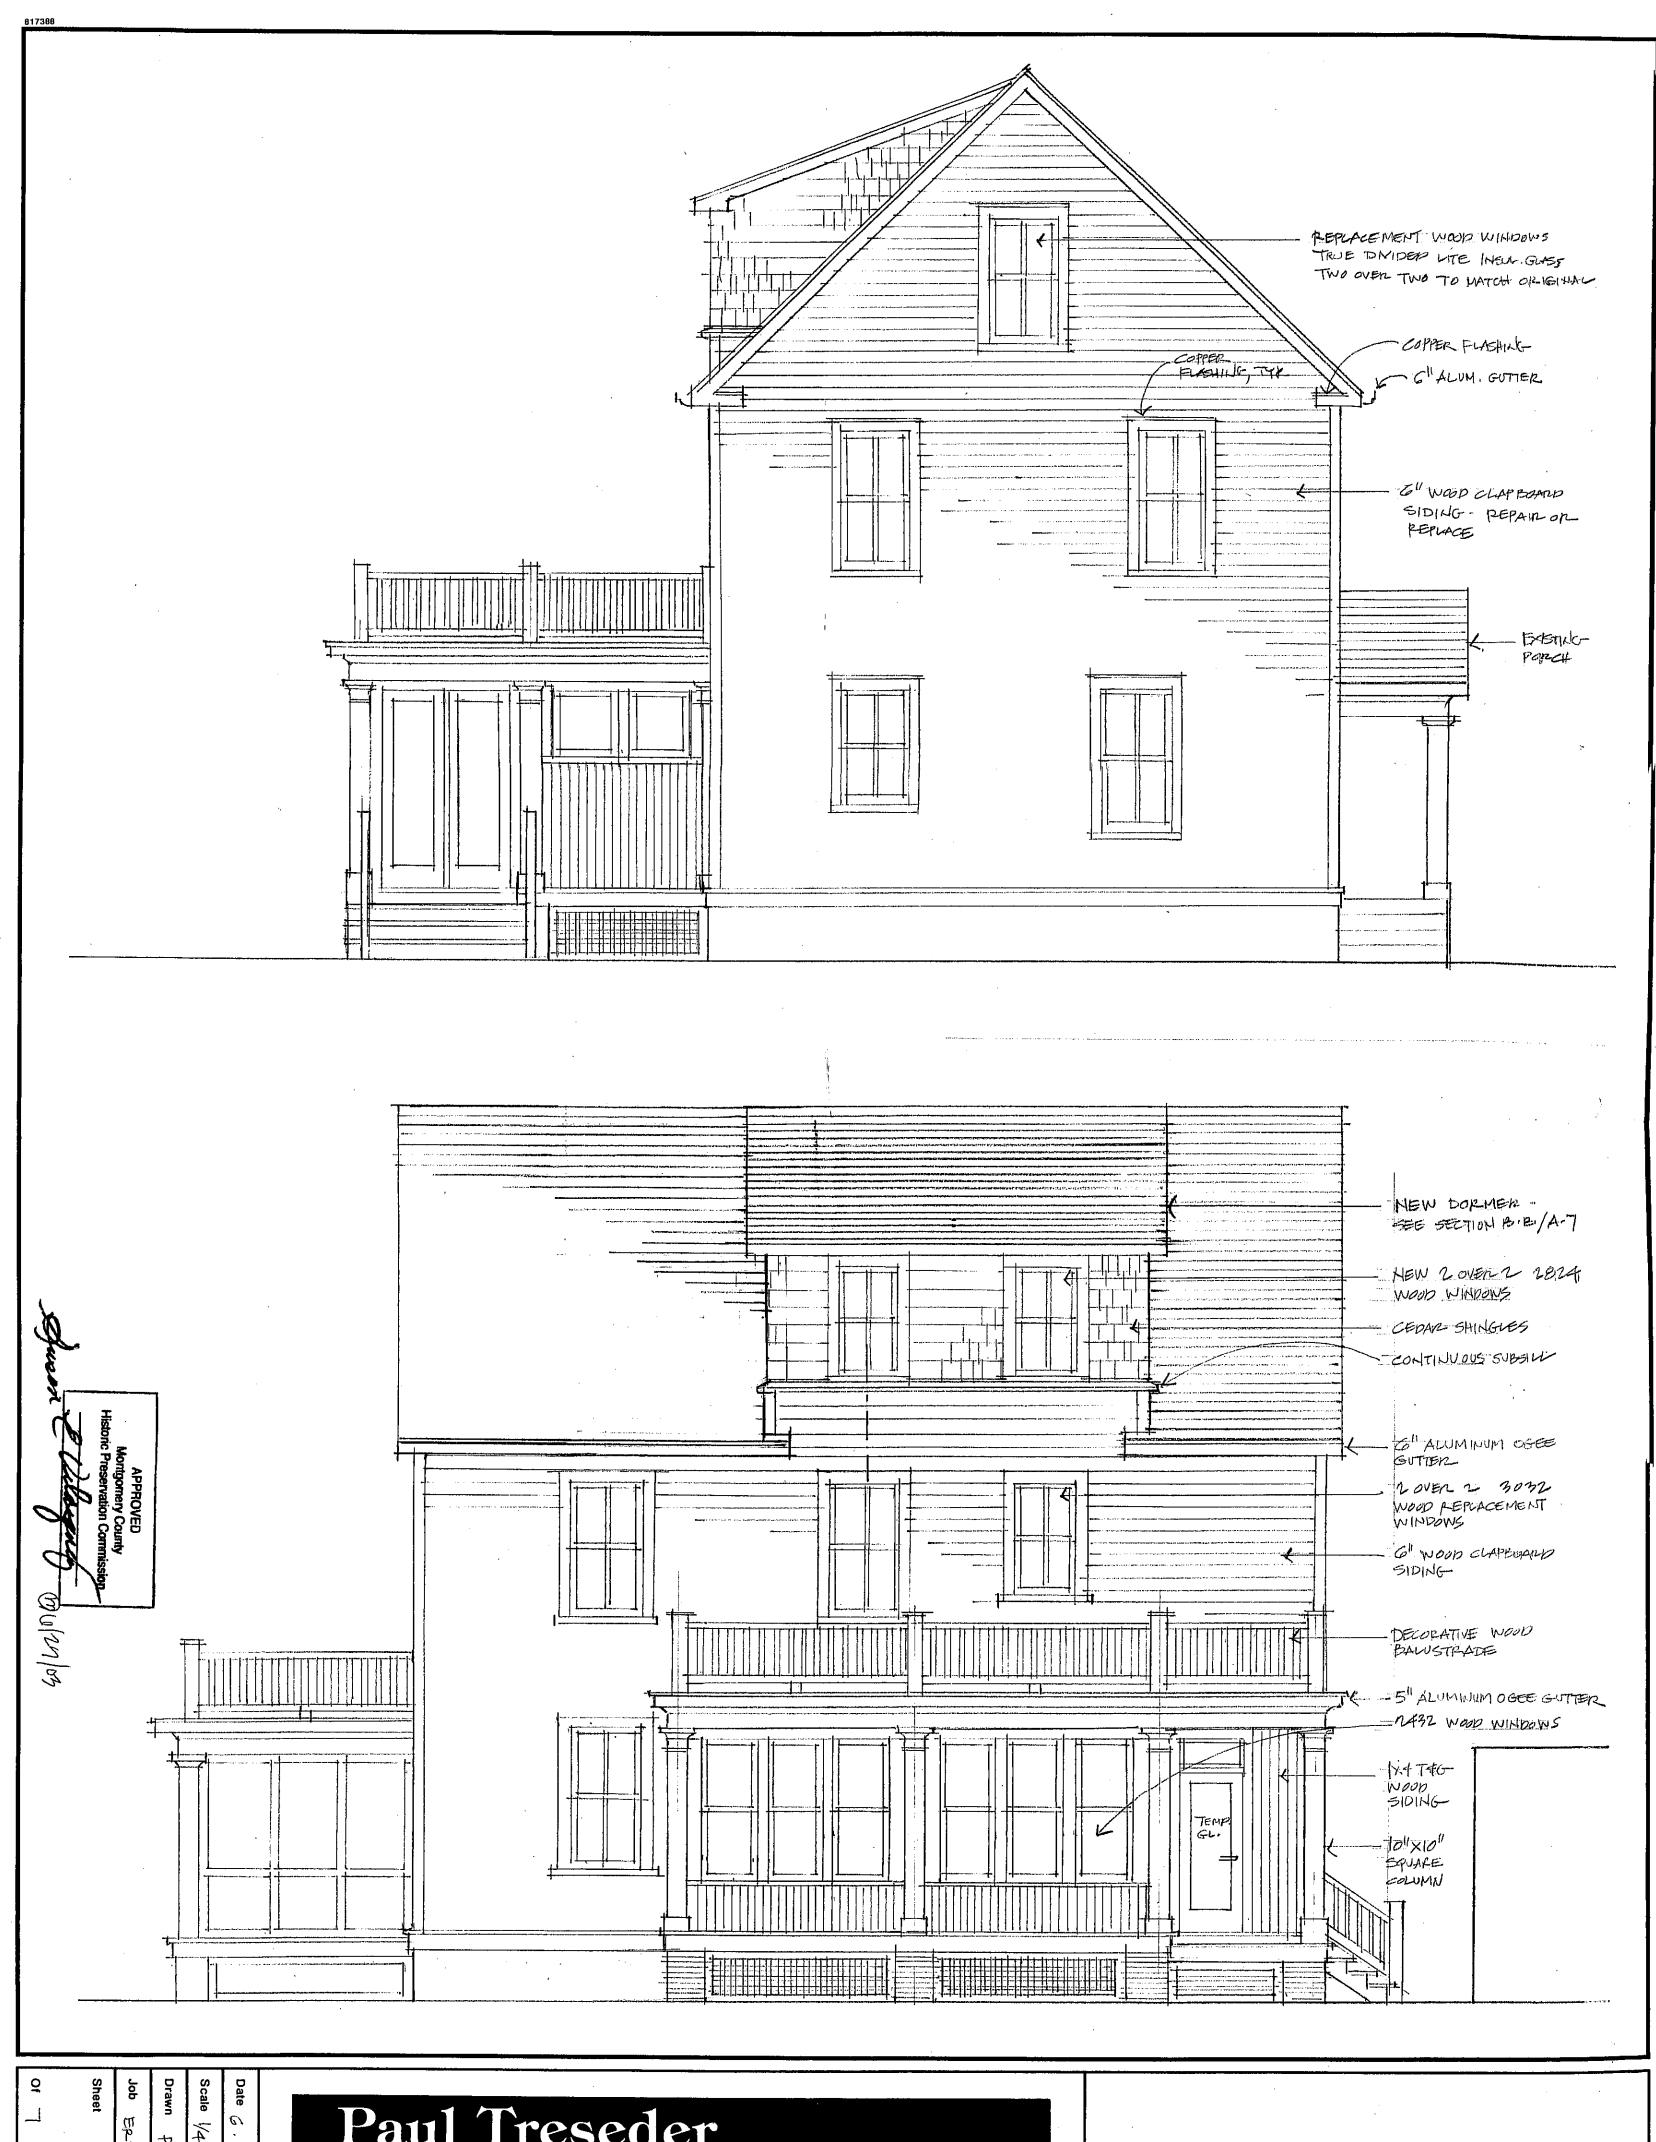

#### PROJECT DESCRIPTION

SIGNIFICANCE:

Contributing Resource

STYLE:

Colonial Revival

DATE:

1890-1910

The subject property is a two-story, side-gable structure clad in clapboard siding. The front façade is detailed with a pedimented portico supported by square Doric columns. The windows are 2/2 double hung flanked by two, paneled "punched" shutters. The house has a screened porch, which projects from its south elevation.

#### PROPOSAL:

The applicants are proposing to:

- 1. Rehabilitate the existing house, which was recently gutted by fire. The wood siding will be replaced-in kind with 6" wood siding, the original wood, 2/2 windows will be repaired or replace-in kind with wood, 2/2 true-divided light windows. All wood detailing including shutters will be repaired or replaced in-kind.
- 2. Construct a new one-story rear addition. The addition will be clad in vertical, wood, tongue and groove siding with wood detailing and wood 1/1 double-hung windows.
- Widen the existing rear, shed dormer from 14 wide to 48' wide. The dormer will 3. be clad in cedar shingles.
- 4. Remove an existing window on the rear elevation and replace it with a single light "French" door.
- Install a new brick walk. 5.
- 6. Remove an existing tree from the rear vard.

#### STAFF DISCUSSION:

The Takoma Park Guidelines state:

"Contributing resources should receive a more lenient level of design review than those structures that have been classified as Outstanding. This design review should emphasize the importance of the resource to the overall streetscape and its compatibility with existing patterns rather than focusing on a close scrutiny of architectural detailing."