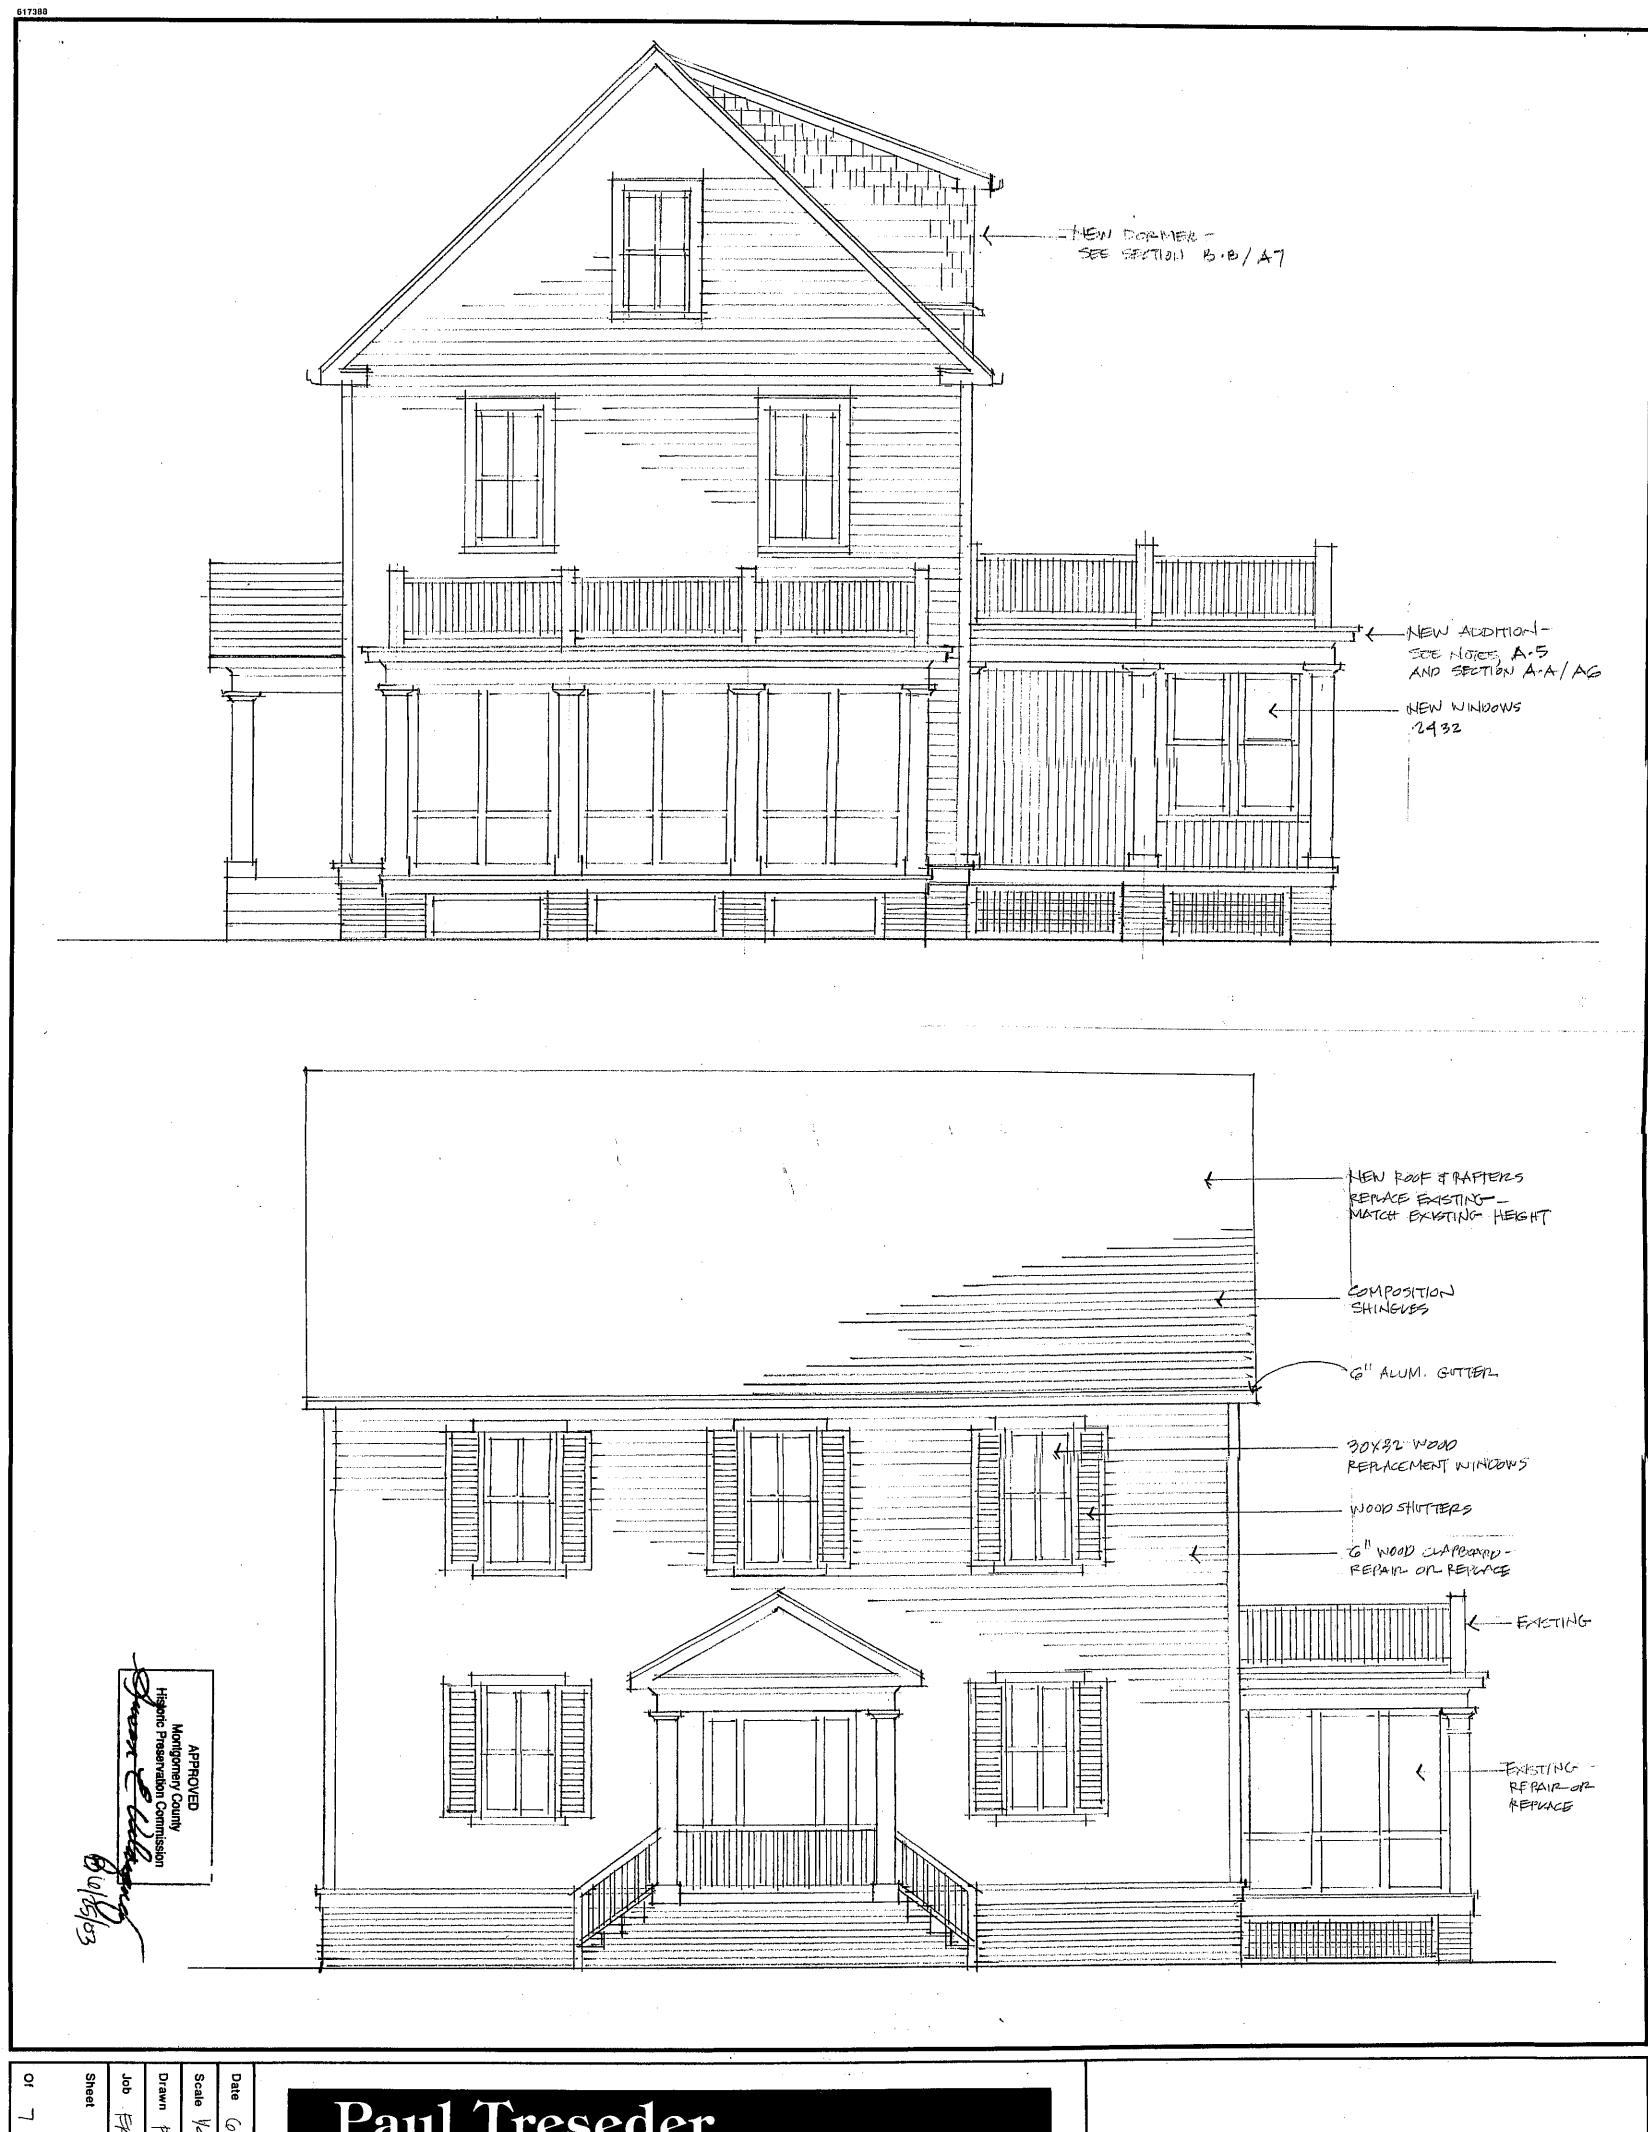

#### PROJECT DESCRIPTION

SIGNIFICANCE:

Contributing Resource

STYLE:

Colonial Revival

DATE:

1890-1910

The subject property is a two-story, side-gable structure clad in clapboard siding. The front façade is detailed with a pedimented portico supported by square Doric columns. The windows are 2/2 double hung flanked by two, paneled "punched" shutters. The house has a screened porch, which projects from its south elevation.

#### PROPOSAL:

The applicants are proposing to:

- 1. Rehabilitate the existing house, which was recently gutted by fire. The wood siding will be replaced-in kind with 6" wood siding, the original wood, 2/2 windows will be repaired or replace-in kind with wood, 2/2 true-divided light windows. All wood detailing including shutters will be repaired or replaced in-kind.
- 2. Construct a new one-story rear addition. The addition will be clad in vertical, wood, tongue and groove siding with wood detailing and wood 1/1 double-hung windows.
- Widen the existing rear, shed dormer from 14 wide to 48' wide. The dormer will 3. be clad in cedar shingles.
- 4. Remove an existing window on the rear elevation and replace it with a single light "French" door.
- Install a new brick walk. 5.
- 6. Remove an existing tree from the rear vard.