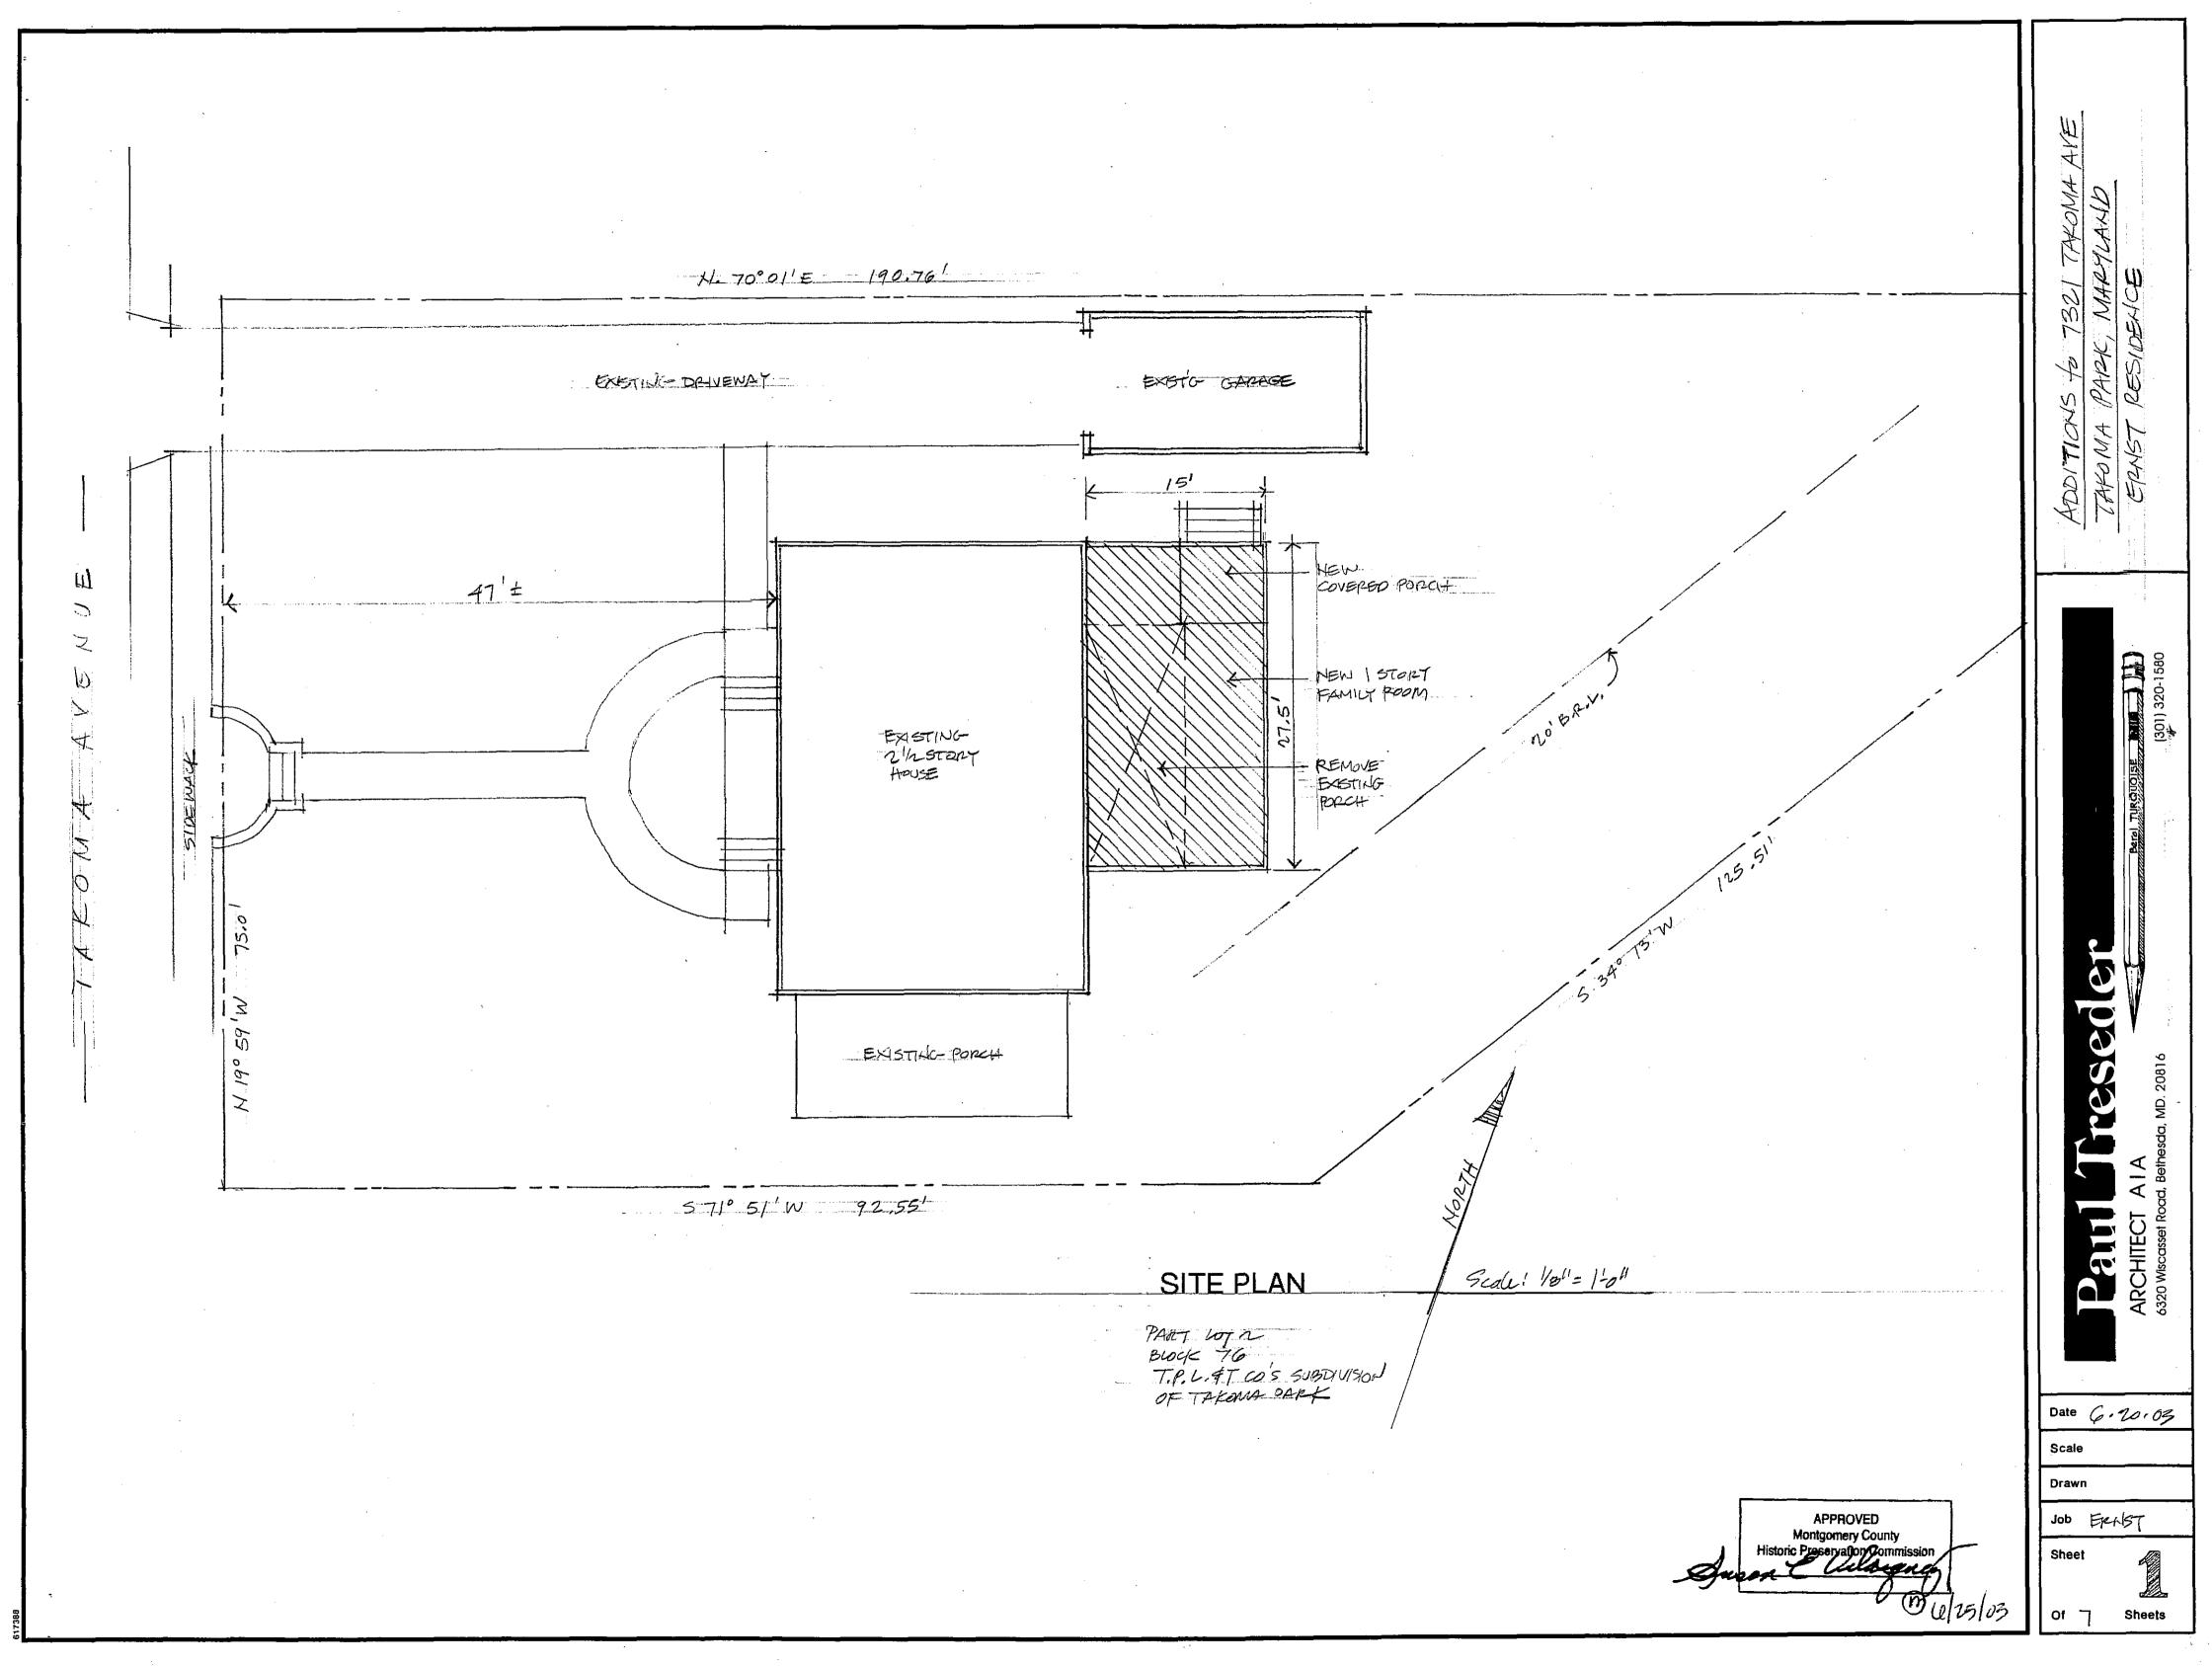

#### PROJECT DESCRIPTION

SIGNIFICANCE:

Contributing Resource

STYLE:

Colonial Revival

DATE:

1890-1910

The subject property is a two-story, side-gable structure clad in clapboard siding. The front façade is detailed with a pedimented portico supported by square Doric columns. The windows are 2/2 double hung flanked by two, paneled "punched" shutters. The house has a screened porch, which projects from its south elevation.

#### PROPOSAL:

The applicants are proposing to:

- 1. Rehabilitate the existing house, which was recently gutted by fire. The wood siding will be replaced-in kind with 6" wood siding, the original wood, 2/2 windows will be repaired or replace-in kind with wood, 2/2 true-divided light windows. All wood detailing including shutters will be repaired or replaced in-kind.
- 2. Construct a new one-story rear addition. The addition will be clad in vertical, wood, tongue and groove siding with wood detailing and wood 1/1 double-hung windows.
- Widen the existing rear, shed dormer from 14 wide to 48' wide. The dormer will 3. be clad in cedar shingles.
- 4. Remove an existing window on the rear elevation and replace it with a single light "French" door.
- Install a new brick walk. 5.
- 6. Remove an existing tree from the rear vard.

#### STAFF DISCUSSION:

The Takoma Park Guidelines state:

"Contributing resources should receive a more lenient level of design review than those structures that have been classified as Outstanding. This design review should emphasize the importance of the resource to the overall streetscape and its compatibility with existing patterns rather than focusing on a close scrutiny of architectural detailing."