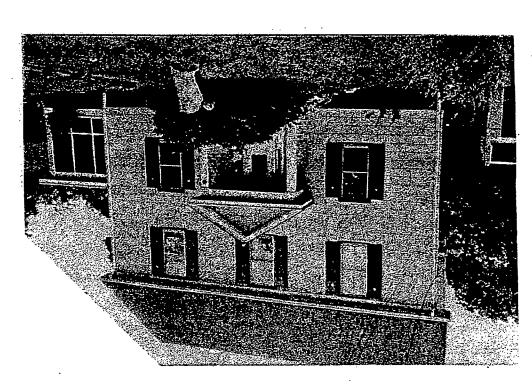

## Art McMurdie Restoration Award

he annual Art McMurdie Restoration Award was presented to Jerome Ernst for his loving and beautiful restoration of 7321 Takoma Avenue, which was badly damaged by fire. Jerry has preserved and restored several houses in our community, none more important than this one. It is certainly one of the first 70 houses completed in Takoma Park, and perhaps among the first 25 completed. Built in 1889, and once located across from the Cady-Lee mansion, it was moved in 1913 to its current location when the railroad underpass was built.

7321 Takoma Ave. beautifully restored and saved for posterity.

s Perms Color