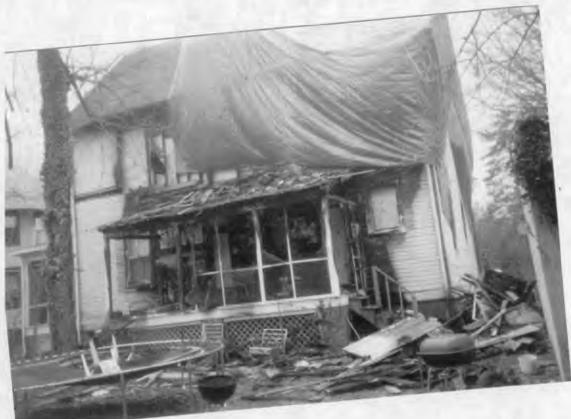

## Art McMurdie Restoration Award

he annual Art McMurdie Restoration Award was presented to Jerome Ernst for his loving and beautiful restoration of 7321 Takoma Avenue, which was badly damaged by fire. Jerry has preserved and restored several houses in our community, none more important than this one. It is certainly one of the first 70 houses completed in Takoma Park, and perhaps among the first 25 completed. Built in 1889, and once located across from the Cady-Lee mansion, it was moved in 1913 to its current location when the railroad underpass was built.

#### PROPOSAL:

The applicants are proposing to:

- 1. Rehabilitate the existing house, which was recently gutted by fire. The wood siding will be replaced-in kind with 6" wood siding, the original wood, 2/2 windows will be repaired or replace-in kind with wood, 2/2 true-divided light windows. All wood detailing including shutters will be repaired or replaced in-kind.
- 2. Construct a new one-story rear addition. The addition will be clad in vertical, wood, tongue and groove siding with wood detailing and wood 1/1 double-hung windows.
- Widen the existing rear, shed dormer from 14 wide to 48' wide. The dormer will 3. be clad in cedar shingles.
- 4. Remove an existing window on the rear elevation and replace it with a single light "French" door.
- Install a new brick walk. 5.
- 6. Remove an existing tree from the rear vard.