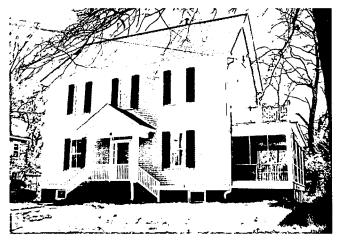

## Art McMurdie Restoration Award

he annual Art McMurdie Restoration Award was presented to Jerome Ernst for his loving and beautiful restoration of 7321 Takoma Avenue, which was badly damaged by fire. Jerry has preserved and restored several houses in our community, none more important than this one. It is certainly one of the first 70 houses completed in Takoma Park, and perhaps among the first 25 completed. Built in 1889, and once located across from the Cady-Lee mansion, it was moved in 1913 to its current location when the railroad underpass was built.

7321 Takoma Ave. beautifully restored and saved for posterity.

s Perms Color

#### PROJECT DESCRIPTION

SIGNIFICANCE:

Contributing Resource

STYLE:

Colonial Revival

DATE:

1890-1910

The subject property is a two-story, side-gable structure clad in clapboard siding. The front façade is detailed with a pedimented portico supported by square Doric columns. The windows are 2/2 double hung flanked by two, paneled "punched" shutters. The house has a screened porch, which projects from its south elevation.