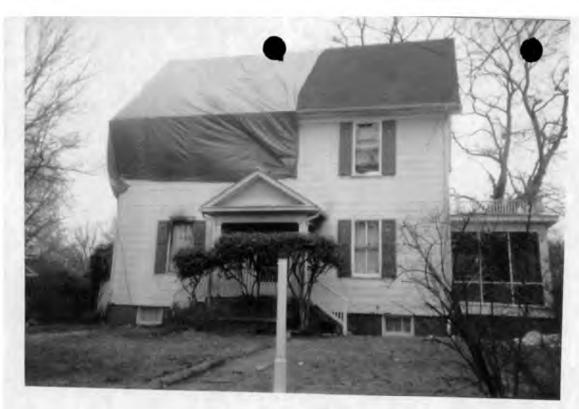

## Art McMurdie Restoration Award

he annual Art McMurdie Restoration Award was presented to Jerome Ernst for his loving and beautiful restoration of 7321 Takoma Avenue, which was badly damaged by fire. Jerry has preserved and restored several houses in our community, none more important than this one. It is certainly one of the first 70 houses completed in Takoma Park, and perhaps among the first 25 completed. Built in 1889, and once located across from the Cady-Lee mansion, it was moved in 1913 to its current location when the railroad underpass was built.

#### PROJECT DESCRIPTION

SIGNIFICANCE:

Contributing Resource

STYLE:

Colonial Revival

DATE:

1890-1910

The subject property is a two-story, side-gable structure clad in clapboard siding. The front façade is detailed with a pedimented portico supported by square Doric columns. The windows are 2/2 double hung flanked by two, paneled "punched" shutters. The house has a screened porch, which projects from its south elevation.