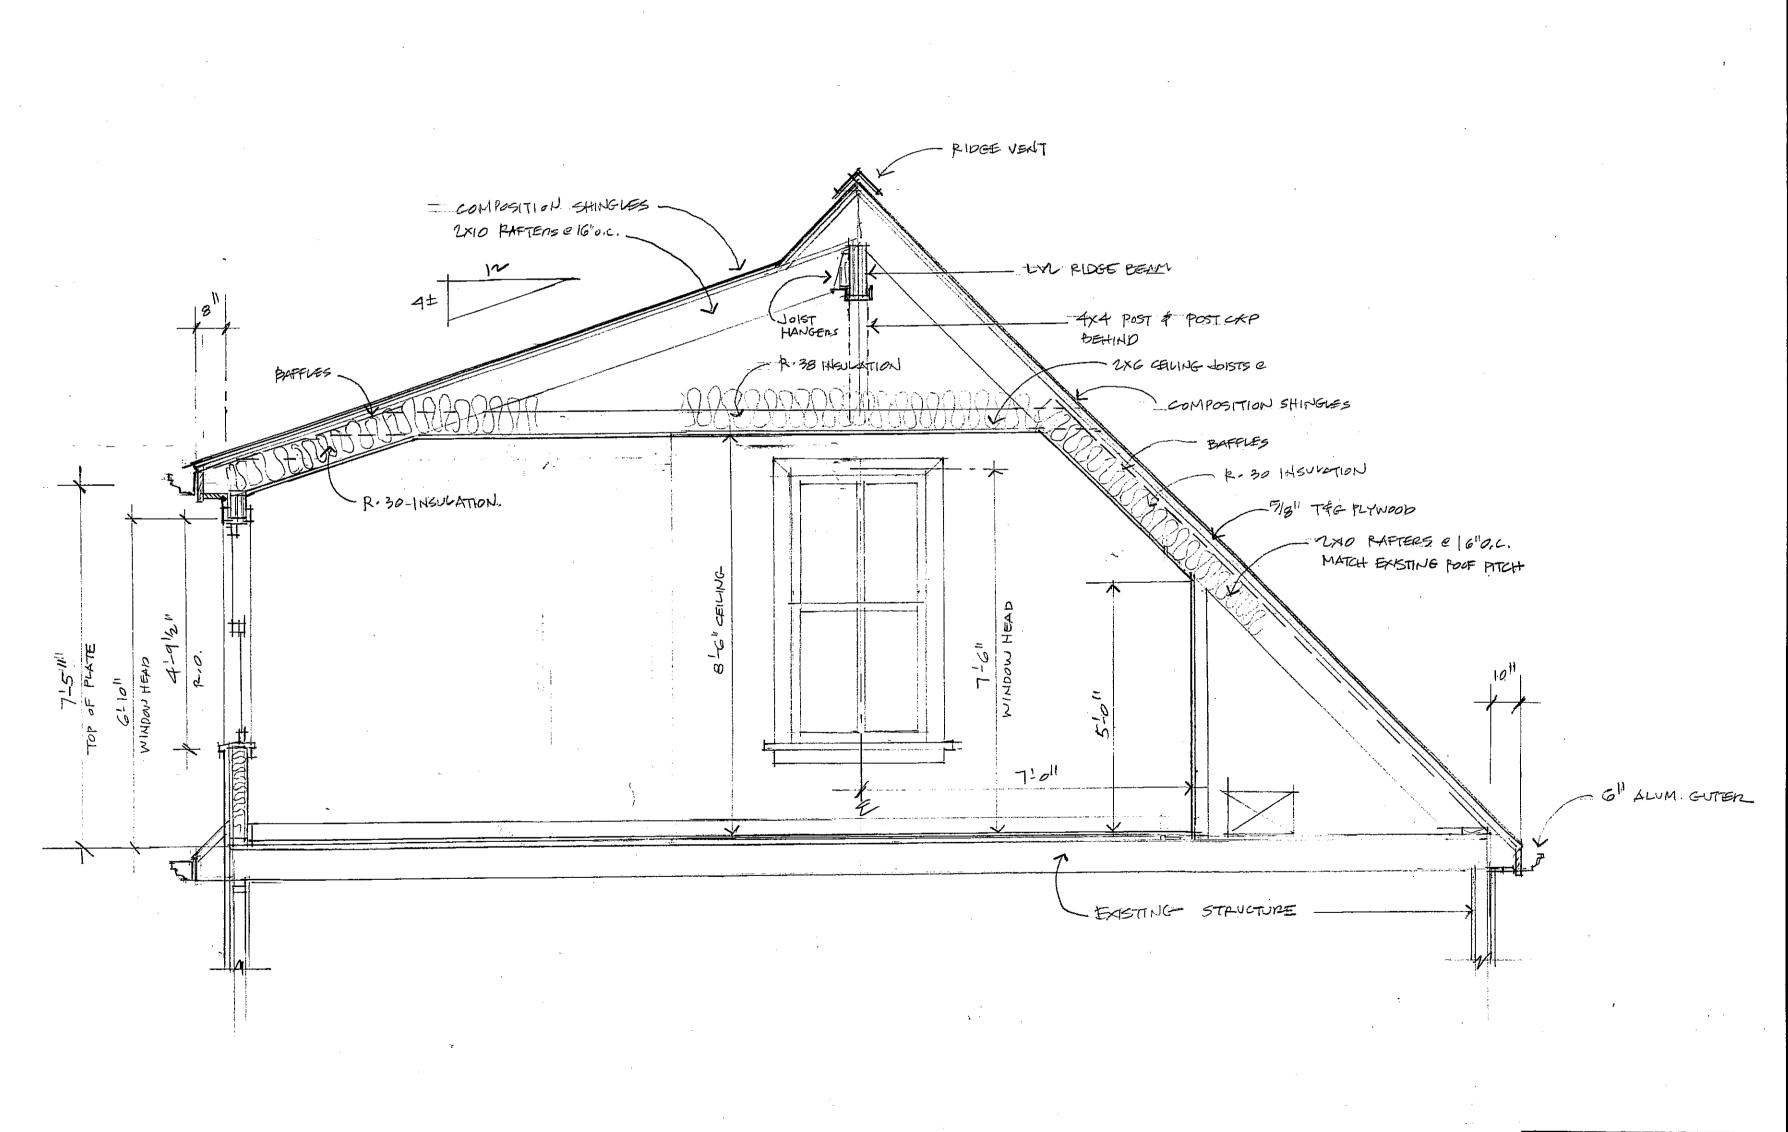

#### PROPOSAL:

The applicants are proposing to:

- 1. Rehabilitate the existing house, which was recently gutted by fire. The wood siding will be replaced-in kind with 6" wood siding, the original wood, 2/2 windows will be repaired or replace-in kind with wood, 2/2 true-divided light windows. All wood detailing including shutters will be repaired or replaced in-kind.
- 2. Construct a new one-story rear addition. The addition will be clad in vertical, wood, tongue and groove siding with wood detailing and wood 1/1 double-hung windows.
- Widen the existing rear, shed dormer from 14 wide to 48' wide. The dormer will 3. be clad in cedar shingles.
- 4. Remove an existing window on the rear elevation and replace it with a single light "French" door.
- Install a new brick walk. 5.
- 6. Remove an existing tree from the rear vard.

#### STAFF DISCUSSION:

The Takoma Park Guidelines state:

"Contributing resources should receive a more lenient level of design review than those structures that have been classified as Outstanding. This design review should emphasize the importance of the resource to the overall streetscape and its compatibility with existing patterns rather than focusing on a close scrutiny of architectural detailing."