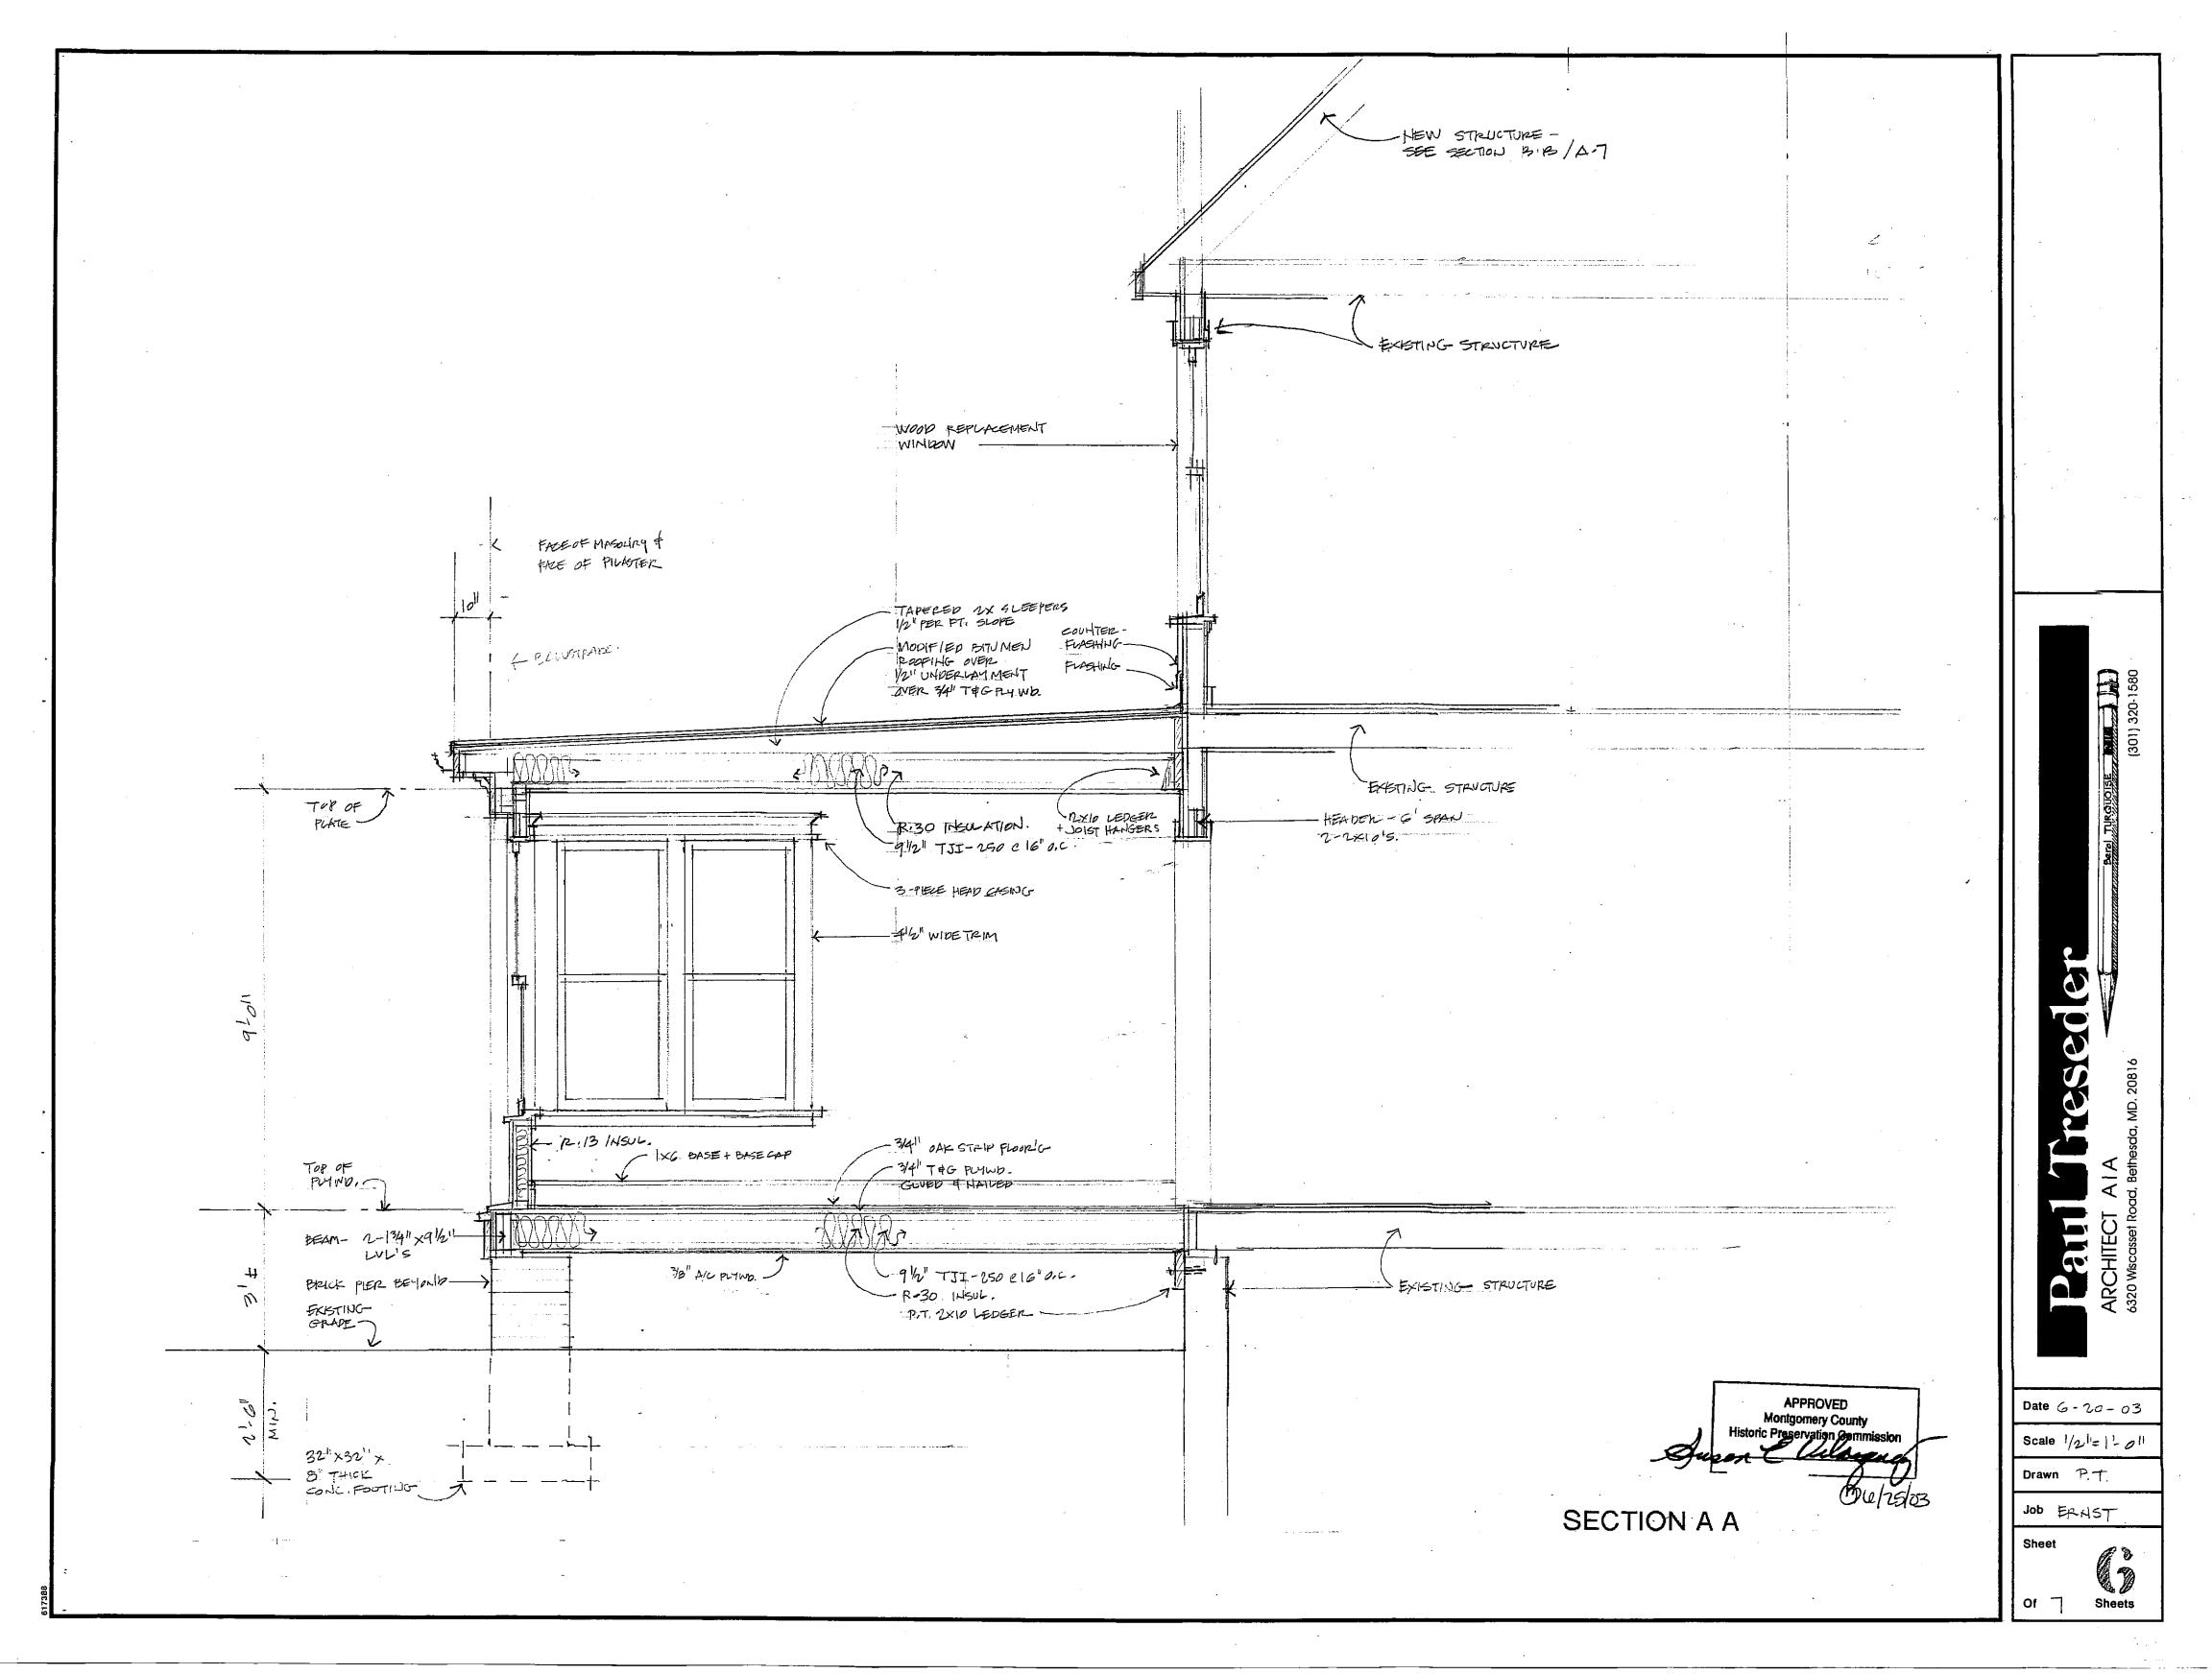

#### PROPOSAL:

The applicants are proposing to:

- 1. Rehabilitate the existing house, which was recently gutted by fire. The wood siding will be replaced-in kind with 6" wood siding, the original wood, 2/2 windows will be repaired or replace-in kind with wood, 2/2 true-divided light windows. All wood detailing including shutters will be repaired or replaced in-kind.
- 2. Construct a new one-story rear addition. The addition will be clad in vertical, wood, tongue and groove siding with wood detailing and wood 1/1 double-hung windows.
- Widen the existing rear, shed dormer from 14 wide to 48' wide. The dormer will 3. be clad in cedar shingles.
- 4. Remove an existing window on the rear elevation and replace it with a single light "French" door.
- Install a new brick walk. 5.
- 6. Remove an existing tree from the rear vard.