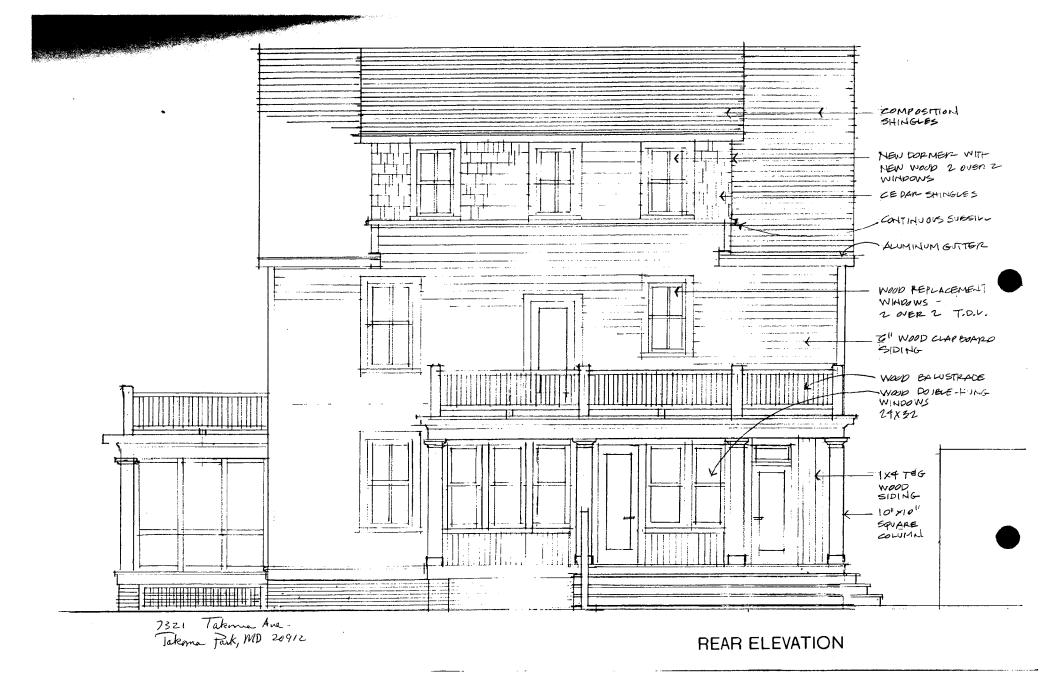

#### PROPOSAL:

The applicants are proposing to:

- 1. Rehabilitate the existing house, which was recently gutted by fire. The wood siding will be replaced-in kind with 6" wood siding, the original wood, 2/2 windows will be repaired or replace-in kind with wood, 2/2 true-divided light windows. All wood detailing including shutters will be repaired or replaced in-kind.
- 2. Construct a new one-story rear addition. The addition will be clad in vertical, wood, tongue and groove siding with wood detailing and wood 1/1 double-hung windows.
- Widen the existing rear, shed dormer from 14 wide to 48' wide. The dormer will 3. be clad in cedar shingles.
- 4. Remove an existing window on the rear elevation and replace it with a single light "French" door.
- Install a new brick walk. 5.
- 6. Remove an existing tree from the rear vard.