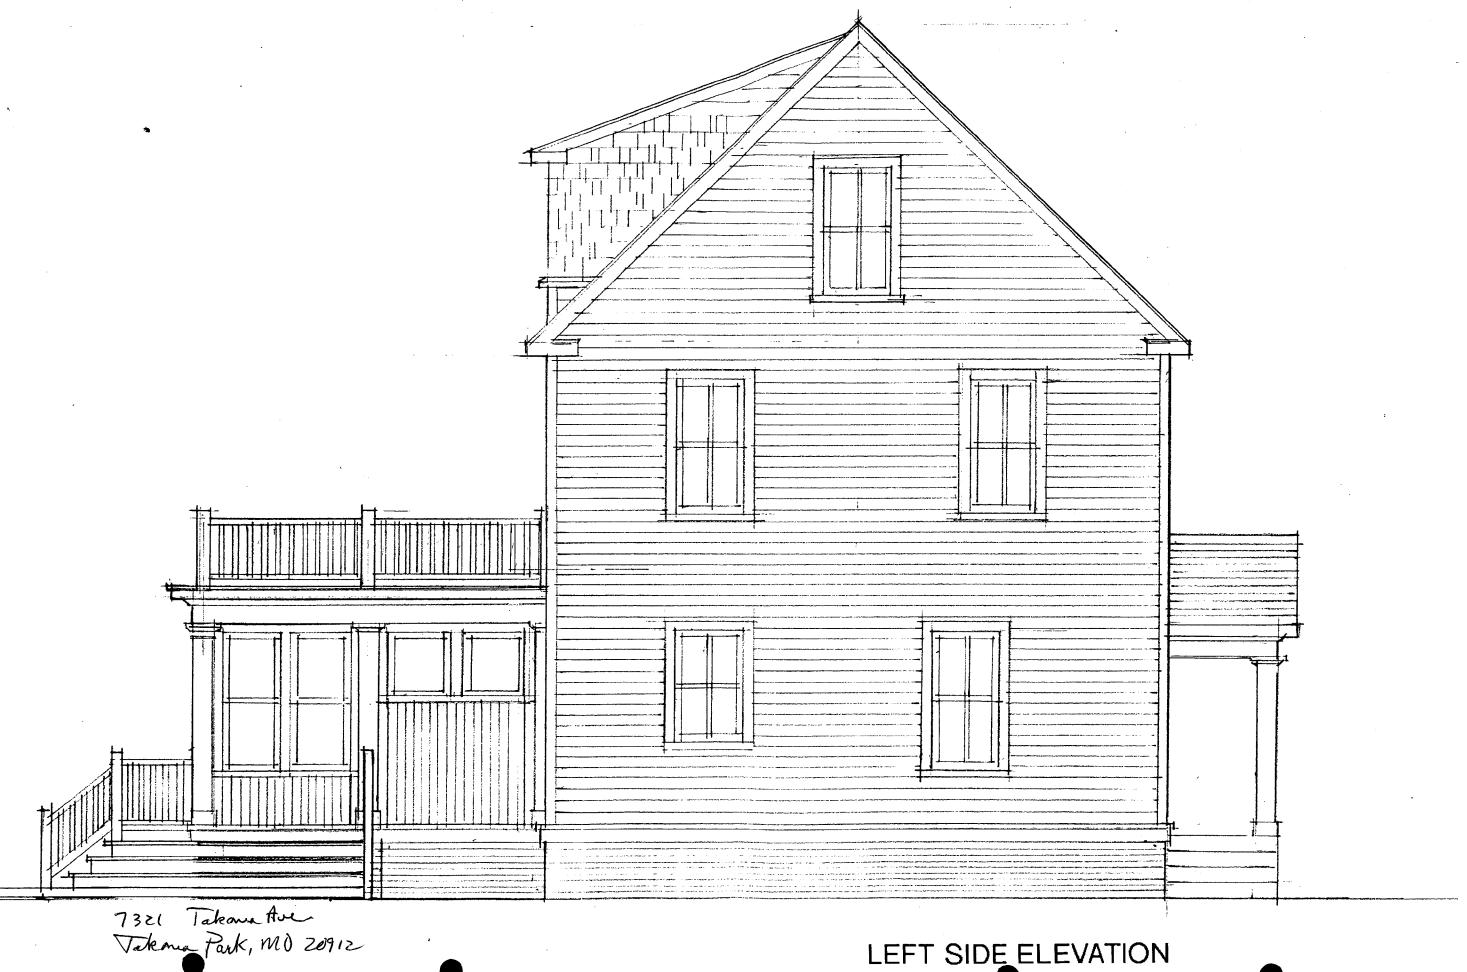

#### PROJECT DESCRIPTION

SIGNIFICANCE:

Contributing Resource

STYLE:

Colonial Revival

DATE:

1890-1910

The subject property is a two-story, side-gable structure clad in clapboard siding. The front façade is detailed with a pedimented portico supported by square Doric columns. The windows are 2/2 double hung flanked by two, paneled "punched" shutters. The house has a screened porch, which projects from its south elevation.

#### PROPOSAL:

The applicants are proposing to:

- 1. Rehabilitate the existing house, which was recently gutted by fire. The wood siding will be replaced-in kind with 6" wood siding, the original wood, 2/2 windows will be repaired or replace-in kind with wood, 2/2 true-divided light windows. All wood detailing including shutters will be repaired or replaced in-kind.
- 2. Construct a new one-story rear addition. The addition will be clad in vertical, wood, tongue and groove siding with wood detailing and wood 1/1 double-hung windows.
- Widen the existing rear, shed dormer from 14 wide to 48' wide. The dormer will 3. be clad in cedar shingles.
- 4. Remove an existing window on the rear elevation and replace it with a single light "French" door.
- Install a new brick walk. 5.
- 6. Remove an existing tree from the rear vard.