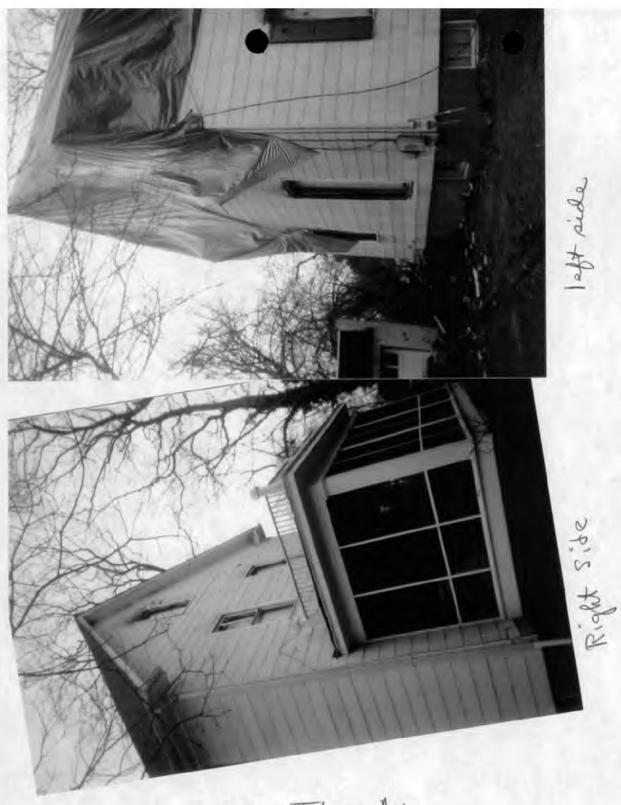

## Art McMurdie Restoration Award

he annual Art McMurdie Restoration Award was presented to Jerome Ernst for his loving and beautiful restoration of 7321 Takoma Avenue, which was badly damaged by fire. Jerry has preserved and restored several houses in our community, none more important than this one. It is certainly one of the first 70 houses completed in Takoma Park, and perhaps among the first 25 completed. Built in 1889, and once located across from the Cady-Lee mansion, it was moved in 1913 to its current location when the railroad underpass was built.

#### PROJECT DESCRIPTION

SIGNIFICANCE:

Contributing Resource

STYLE:

Colonial Revival

DATE:

1890-1910

The subject property is a two-story, side-gable structure clad in clapboard siding. The front façade is detailed with a pedimented portico supported by square Doric columns. The windows are 2/2 double hung flanked by two, paneled "punched" shutters. The house has a screened porch, which projects from its south elevation.