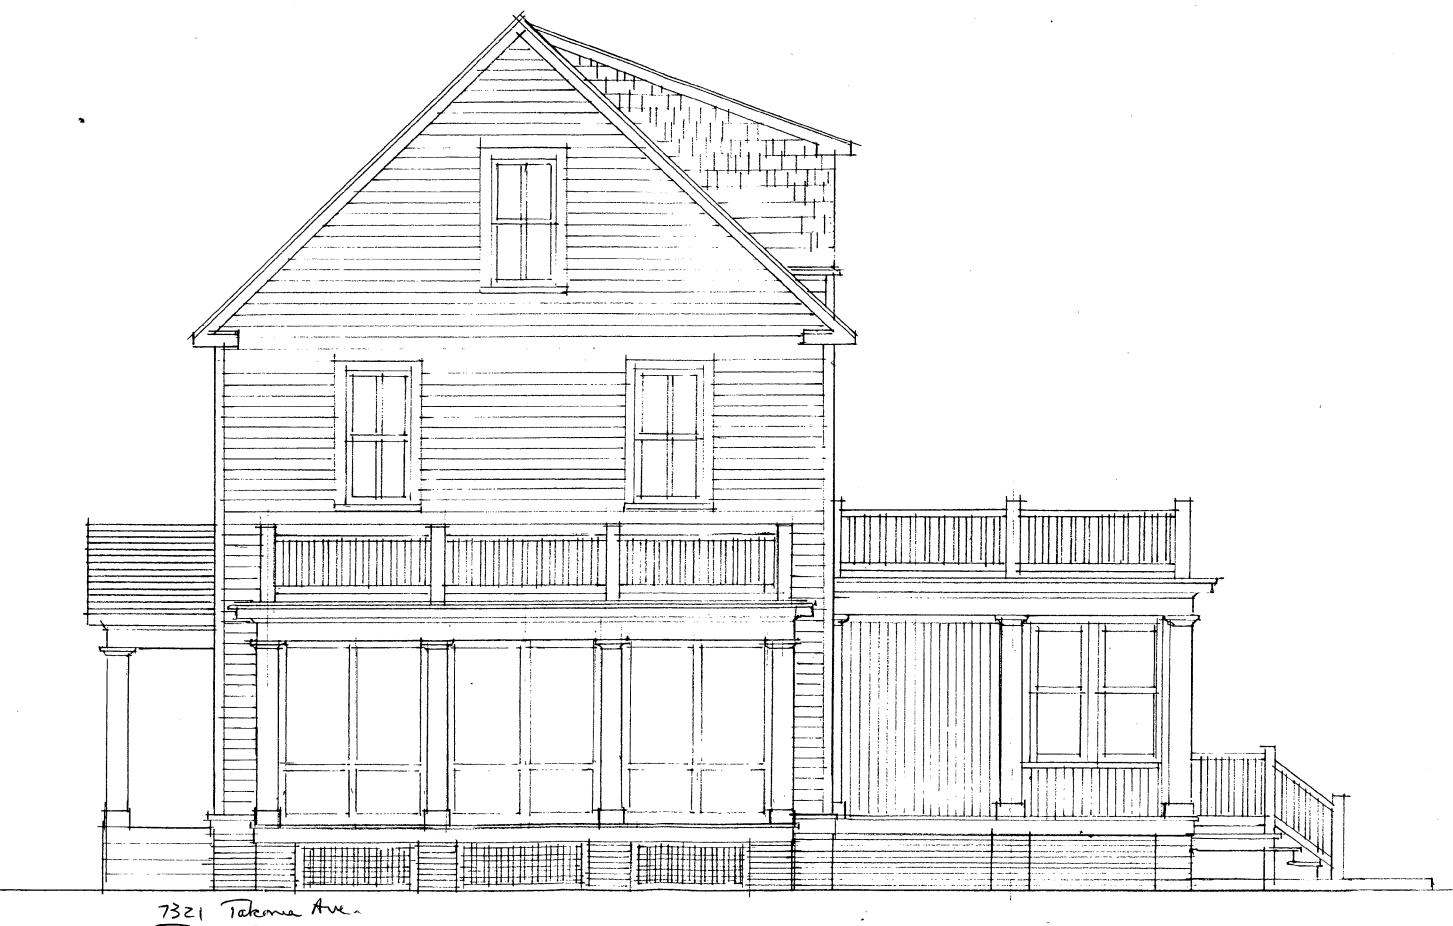

#### PROJECT DESCRIPTION

SIGNIFICANCE:

Contributing Resource

STYLE:

Colonial Revival

DATE:

1890-1910

The subject property is a two-story, side-gable structure clad in clapboard siding. The front façade is detailed with a pedimented portico supported by square Doric columns. The windows are 2/2 double hung flanked by two, paneled "punched" shutters. The house has a screened porch, which projects from its south elevation.

#### PROPOSAL:

The applicants are proposing to:

- 1. Rehabilitate the existing house, which was recently gutted by fire. The wood siding will be replaced-in kind with 6" wood siding, the original wood, 2/2 windows will be repaired or replace-in kind with wood, 2/2 true-divided light windows. All wood detailing including shutters will be repaired or replaced in-kind.
- 2. Construct a new one-story rear addition. The addition will be clad in vertical, wood, tongue and groove siding with wood detailing and wood 1/1 double-hung windows.
- Widen the existing rear, shed dormer from 14 wide to 48' wide. The dormer will 3. be clad in cedar shingles.
- 4. Remove an existing window on the rear elevation and replace it with a single light "French" door.
- Install a new brick walk. 5.
- 6. Remove an existing tree from the rear vard.