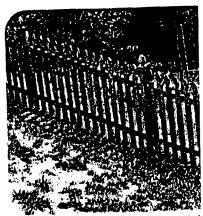

### PROPOSAL/COMMENTS:

The applicant proposes to install a 76-foot long, 8' high cedar board and batten fence on the north side of the rear yard. The top two feet of fence are proposed to be lattice. The fence meets all applicable guidelines except in height. The maximum fence height permitted by Montgomery County is 6'6", though the HPC has typically approved fences only 6' in height in the rear yard. At the time of this staff report the applicants were in agreement with the condition listed below.

Scope of work: 8' overall height, 6' solid 1x6 planking with 2' lattice fence constructed with Spanish cedar with 3' concrete footers.

Total amount: \$1800-\$2200 in lumber and materials; \$1200 in labor, for an estimated \$3000-\$3400. The materials costs to be paid by client.