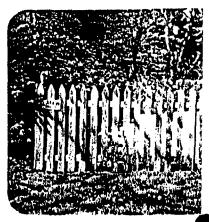

Scope of work: 8' overall height, 6' solid 1x6 planking with 2' lattice fence constructed with Spanish cedar with 3' concrete footers.

Total amount: \$1800-\$2200 in lumber and materials; \$1200 in labor, for an estimated \$3000-\$3400. The materials costs to be paid by client.

### PROPOSAL/COMMENTS:

The applicant proposes to install a 76-foot long, 8' high cedar board and batten fence on the north side of the rear yard. The top two feet of fence are proposed to be lattice. The fence meets all applicable guidelines except in height. The maximum fence height permitted by Montgomery County is 6'6", though the HPC has typically approved fences only 6' in height in the rear yard. At the time of this staff report the applicants were in agreement with the condition listed below.