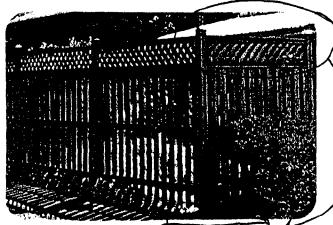

Scope of work: 8' overall height, 6' solid 1x6 planking with 2' lattice fence constructed with Spanish cedar with 3' concrete footers.

Total amount: \$1800-\$2200 in lumber and materials; \$1200 in labor, for an estimated \$3000-\$3400. The materials costs to be paid by client.

### PROPOSAL/COMMENTS:

The applicant proposes to install a 76-foot long, 8' high cedar board and batten fence on the north side of the rear yard. The top two feet of fence are proposed to be lattice. The fence meets all applicable guidelines except in height. The maximum fence height permitted by Montgomery County is 6'6", though the HPC has typically approved fences only 6' in height in the rear yard. At the time of this staff report the applicants were in agreement with the condition listed below.