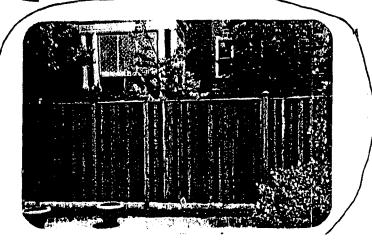

Review:

**HAWP** 

Case Number:

37/03-04GGG

Staff:

Tania Tully

PROPOSAL:

Install rear privacy fence.

### PROPOSAL/COMMENTS:

The applicant proposes to install a 76-foot long, 8' high cedar board and batten fence on the north side of the rear yard. The top two feet of fence are proposed to be lattice. The fence meets all applicable guidelines except in height. The maximum fence height permitted by Montgomery County is 6'6", though the HPC has typically approved fences only 6' in height in the rear yard. At the time of this staff report the applicants were in agreement with the condition listed below.