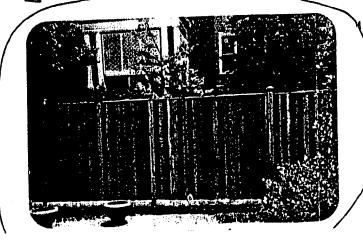

Review:

**HAWP** 

Case Number:

37/03-04GGG

Staff:

Tania Tully

PROPOSAL:

Install rear privacy fence.

### PROPOSAL/COMMENTS:

The applicant proposes to install a 76-foot long, 8' high cedar board and batten fence on the north side of the rear yard. The top two feet of fence are proposed to be lattice. The fence meets all applicable guidelines except in height. The maximum fence height permitted by Montgomery County is 6'6", though the HPC has typically approved fences only 6' in height in the rear yard. At the time of this staff report the applicants were in agreement with the condition listed below.