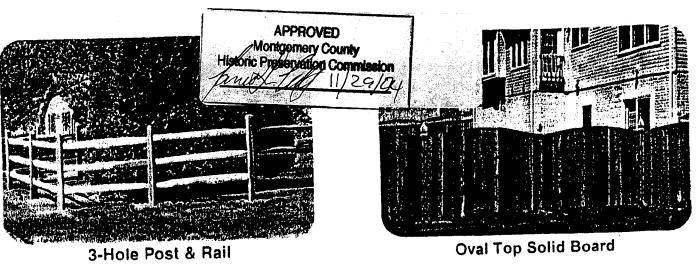

Scope of work: 8' overall height, 6' solid 1x6 planking with 2' lattice fence constructed with Spanish cedar with 3' concrete footers.

Total amount: \$1800-\$2200 in lumber and materials; \$1200 in labor, for an estimated \$3000-\$3400. The materials costs to be paid by client.

### PROPOSAL/COMMENTS:

The applicant proposes to install a 76-foot long, 8' high cedar board and batten fence on the north side of the rear yard. The top two feet of fence are proposed to be lattice. The fence meets all applicable guidelines except in height. The maximum fence height permitted by Montgomery County is 6'6", though the HPC has typically approved fences only 6' in height in the rear yard. At the time of this staff report the applicants were in agreement with the condition listed below.