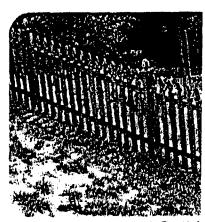

Review:

**HAWP** 

Case Number:

37/03-04GGG

Staff:

Tania Tully

PROPOSAL:

Install rear privacy fence.

### PROPOSAL/COMMENTS:

The applicant proposes to install a 76-foot long, 8' high cedar board and batten fence on the north side of the rear yard. The top two feet of fence are proposed to be lattice. The fence meets all applicable guidelines except in height. The maximum fence height permitted by Montgomery County is 6'6", though the HPC has typically approved fences only 6' in height in the rear yard. At the time of this staff report the applicants were in agreement with the condition listed below.