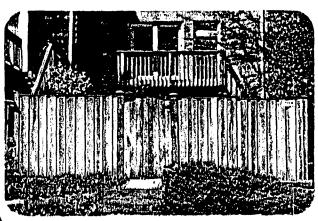

Review:

**HAWP** 

Case Number:

37/03-04GGG

Staff:

Tania Tully

PROPOSAL:

Install rear privacy fence.

### PROPOSAL/COMMENTS:

The applicant proposes to install a 76-foot long, 8' high cedar board and batten fence on the north side of the rear yard. The top two feet of fence are proposed to be lattice. The fence meets all applicable guidelines except in height. The maximum fence height permitted by Montgomery County is 6'6", though the HPC has typically approved fences only 6' in height in the rear yard. At the time of this staff report the applicants were in agreement with the condition listed below.