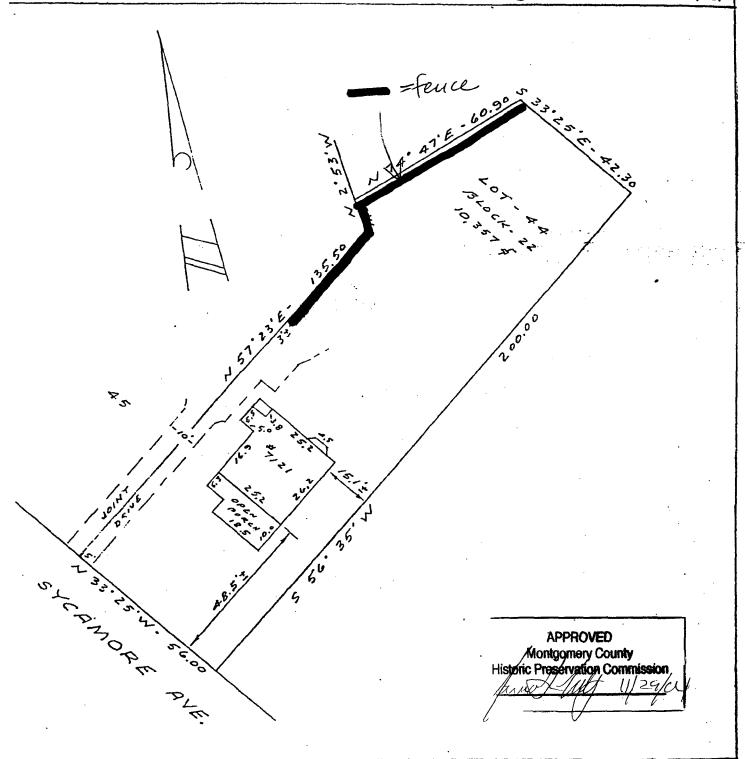

# HOUSE LOCATION

107-44

BLOCK - ZZ

MR. W. J. STONES RESUBDIVISION OF

TAKOMA PARK

#### MONTGOMERY PRINCE OF ORCES COUNTY, MARYLAND

RECORDED IN PLAT BOOK Z . PLAT 196 SCALE 1"= 36"

NOTE: This drawing is not intended to establish properly lines nor are the existence of corner markers guaranteed. All information shown hereon taken from the land records of the county in which the property is located.

I hereby certify that the position of all the existing improvements on the above described property has been established by a transit tape measurement and that unless atherwise shown there are no fire all hemoits.

levert Litter

AUG. 2, 1975

ELWOOD L. RENN
Registered Land Surveyor
Moryland No. 3383

Gothic Pic

Wyngate with Lattice Toppe

Board and Batten

Colonial Gothi

Robert Mayles 7306 Cedar Ave. Takoma Park, MD 20912 810.890.3655