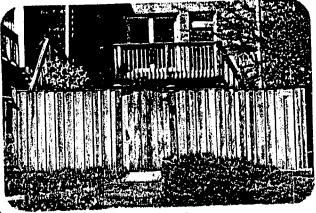

### PROPOSAL/COMMENTS:

The applicant proposes to install a 76-foot long, 8' high cedar board and batten fence on the north side of the rear yard. The top two feet of fence are proposed to be lattice. The fence meets all applicable guidelines except in height. The maximum fence height permitted by Montgomery County is 6'6", though the HPC has typically approved fences only 6' in height in the rear yard. At the time of this staff report the applicants were in agreement with the condition listed below.

Scope of work: 8' overall height, 6' solid 1x6 planking with 2' lattice fence constructed with Spanish cedar with 3' concrete footers.

Total amount: \$1800-\$2200 in lumber and materials; \$1200 in labor, for an estimated \$3000-\$3400. The materials costs to be paid by client.