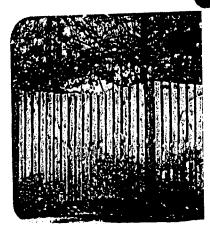

Review:

**HAWP** 

Case Number:

37/03-04GGG

Staff:

Tania Tully

PROPOSAL:

Install rear privacy fence.

### PROPOSAL/COMMENTS:

The applicant proposes to install a 76-foot long, 8' high cedar board and batten fence on the north side of the rear yard. The top two feet of fence are proposed to be lattice. The fence meets all applicable guidelines except in height. The maximum fence height permitted by Montgomery County is 6'6", though the HPC has typically approved fences only 6' in height in the rear yard. At the time of this staff report the applicants were in agreement with the condition listed below.