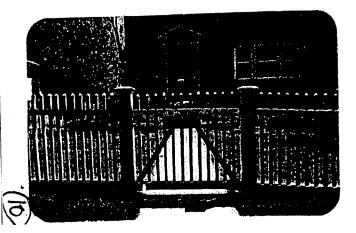

### PROPOSAL/COMMENTS:

The applicant proposes to install a 76-foot long, 8' high cedar board and batten fence on the north side of the rear yard. The top two feet of fence are proposed to be lattice. The fence meets all applicable guidelines except in height. The maximum fence height permitted by Montgomery County is 6'6", though the HPC has typically approved fences only 6' in height in the rear yard. At the time of this staff report the applicants were in agreement with the condition listed below.

Scope of work: 8' overall height, 6' solid 1x6 planking with 2' lattice fence constructed with Spanish cedar with 3' concrete footers.

Total amount: \$1800-\$2200 in lumber and materials; \$1200 in labor, for an estimated \$3000-\$3400. The materials costs to be paid by client.