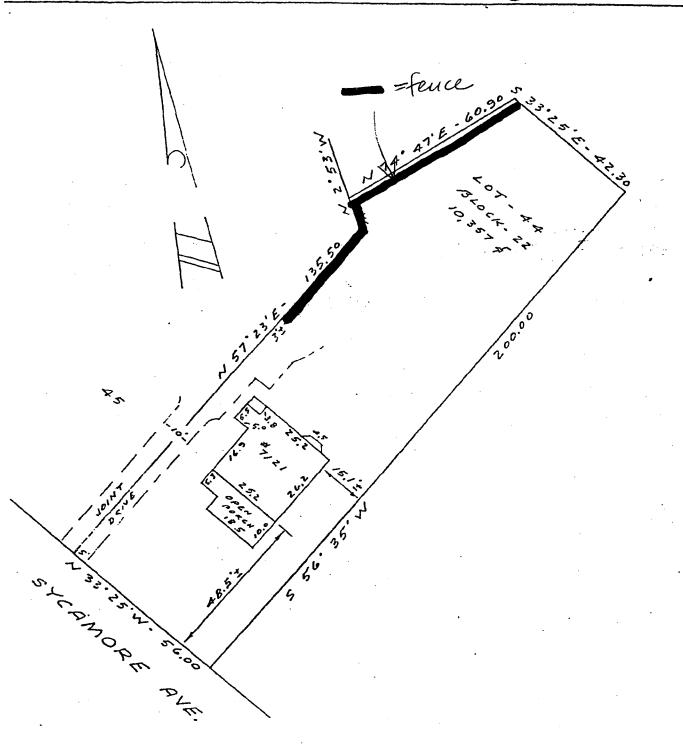

# HOUSE LOCATION

107-44

BLOCK - ZZ

MR. W. J. STONES RESUBDIVISION OF

TAKOMA PARK

#### MONTGOMERY PRINCE OF ORCES COUNTY, MARYLAND

RECORDED IN PLAT BOOK Z . PLAT 196 SCALE 1"= 36"

NOTE: This drawing is not intended to establish properly lines nor are the existence of corner markers guaranteed. All information shown hereon taken from the land records of the county in which the property is located.

I hereby certify that the position of all the existing improvements on the above described property has been established by a transit tape measurement and that unless atherwise shown there are no fire all hemoits.

levert Litter

AUG. 2, 1975

ELWOOD L. RENN
Registered Land Surveyor
Moryland No. 3383

Gothic Pic

Wyngate with Lattice Toppe

Board and Batten

Colonial Gothi

Robert Mayles 7306 Cedar Ave. Takoma Park, MD 20912 810.890.3655