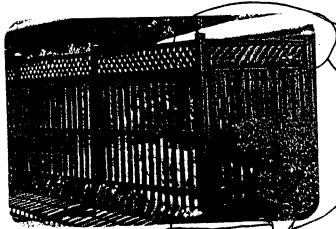

### PROPOSAL/COMMENTS:

The applicant proposes to install a 76-foot long, 8' high cedar board and batten fence on the north side of the rear yard. The top two feet of fence are proposed to be lattice. The fence meets all applicable guidelines except in height. The maximum fence height permitted by Montgomery County is 6'6", though the HPC has typically approved fences only 6' in height in the rear yard. At the time of this staff report the applicants were in agreement with the condition listed below.

Scope of work: 8' overall height, 6' solid 1x6 planking with 2' lattice fence constructed with Spanish cedar with 3' concrete footers.

Total amount: \$1800-\$2200 in lumber and materials; \$1200 in labor, for an estimated \$3000-\$3400. The materials costs to be paid by client.