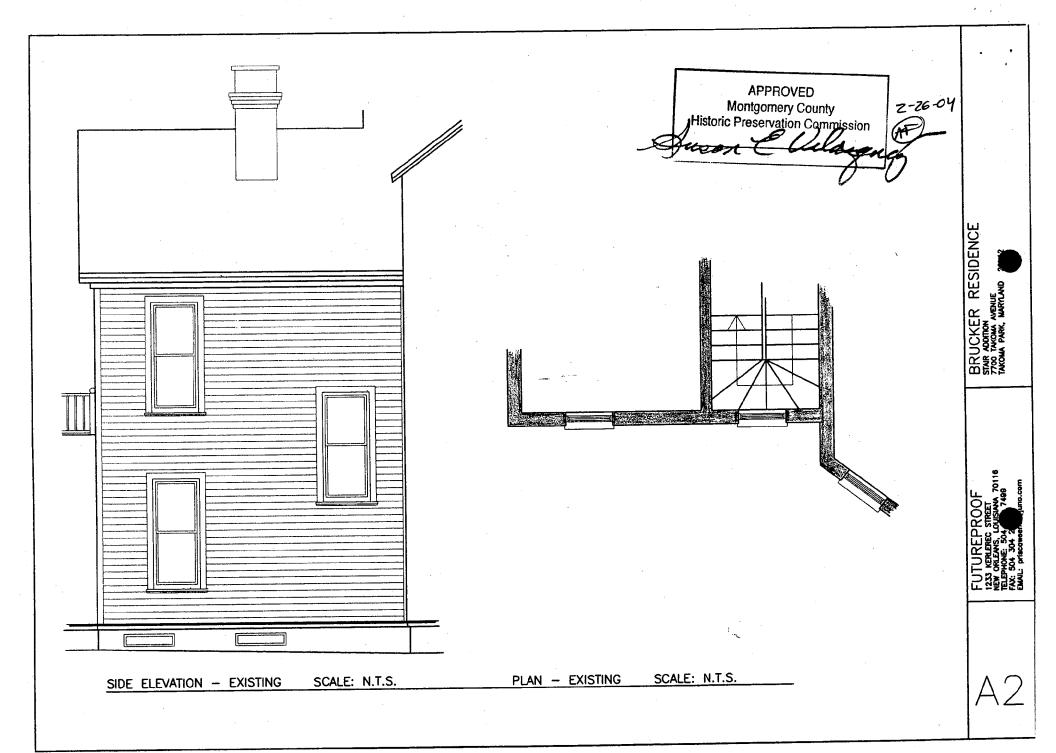

# **Approved With Conditions**

THIS IS TO CERTIFY THAT:

SALLY S BRUCKER 7700 TAKOMA AVE

TAKOMA PARK MD 209124126

HAS PERMISSION TO:

ADD

PERMIT CONDITIONS:

ADD NEW WOOD STAIR TO SIDE ELEVATION; APPROVED W/CONDITIONS: 1). The new walkway will be brick. 2). The architect will work with staff on a new design for the canopy over the

new side door that is more compatible with the historic character of the building.

PREMISE ADDRESS

7700 TAKOMA AVE

TAKOMA PARK MD 20912-0000

LOT

P1

BLOCK

**PARCEL** PLATE

- 1) The new walkway will be brick.
- 2) The architect will work with staff on a new design for the canopy over the new side door that is more compatible with the historic character of the building.

The HPC staff will review and stamp the construction drawings prior to the applicant's applying for a building permit with DPS.

b. General description of project and its effect on the historic resource(s), the environmental setting, and, where applicable, the historic district: THE DWIER PROPOSES ADDING A NEW WOOD STAR TO THE SIDE (NEW YORK ANE.) ELEVATION OTHERING AN EXISTING OPENING FOR ALLESS TO AN EXISTING SERVICE STATE BEHIND THE KITCHEN. THIS WOULD BE TO ALLOW HER ADULT CHILDREN TO ACCESS THEIR BEORDOMS PRIVATELY. ALSO, ON THE REAR ELEVATION THE OWNER PROPOSES CHANGING OUT AN EXISTING SASH WINDOW FOR A DOOR TO ALLOW ACCESS TO A PORCH.
GIVEN THE NUMBER OF TREES ON THIS LOT BOTH REQUESTS WILL HAVE