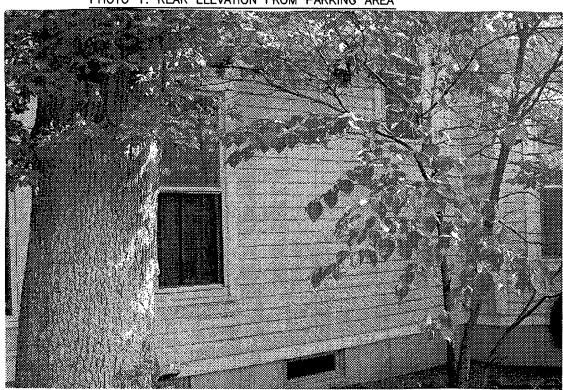

b. General description of project and its effect on the historic resource(s), the environmental setting, and, where applicable, the historic district: THE DWIER PROPOSES ADDING A NEW WOOD STAR TO THE SIDE (NEW YORK ANE.) ELEVATION OTHERING AN EXISTING OPENING FOR ALLESS TO AN EXISTING SERVICE STATE BEHIND THE KITCHEN. THIS WOULD BE TO ALLOW HER ADULT CHILDREN TO ACCESS THEIR BEORDOMS PRIVATELY. ALSO, ON THE REAR ELEVATION THE OWNER PROPOSES CHANGING OUT AN EXISTING SASH WINDOW FOR A DOOR TO ALLOW ACCESS TO A PORCH.
GIVEN THE NUMBER OF TREES ON THIS LOT BOTH REQUESTS WILL HAVE