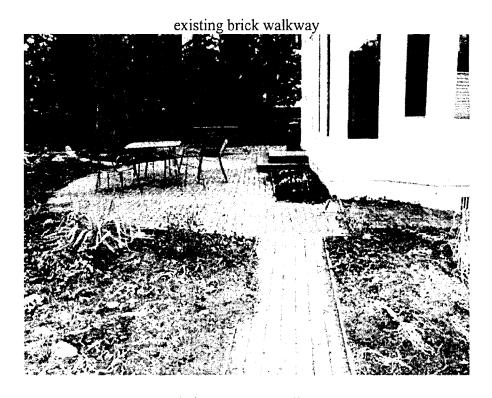

- 1) The new walkway will be brick.
- 2) The architect will work with staff on a new design for the canopy over the new side door that is more compatible with the historic character of the building.

The HPC staff will review and stamp the construction drawings prior to the applicant's applying for a building permit with DPS.