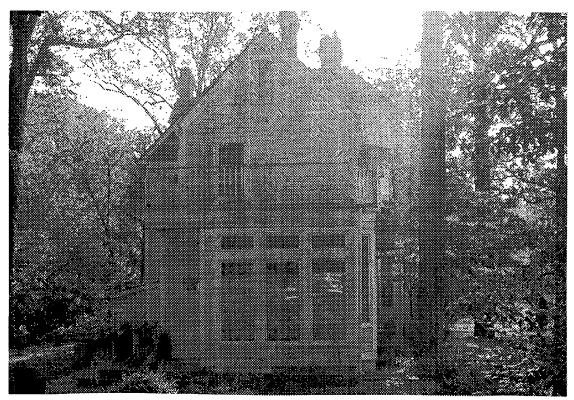

#### WRITTEN DESCRIPTION OF PROJECT

| Ð. | Description of existing structure(s) and environmental setting, including their historical features and significance: |  |
|----|-----------------------------------------------------------------------------------------------------------------------|--|
|    | 7700 TAKOMA AVENUE IS A LARGE THREE STORY VICTORIAN                                                                   |  |
|    | CIRCA 1868 SITUATED ON A LEAFY CORNER LOT. IT RETAINS                                                                 |  |
|    | MOST OF IT'S ORIGINAL DETAILS, INCLUDING A GALLERIED FRONT                                                            |  |
|    | DOWLH, WOODEN SASH WINDOWS ACCENT STAINED GLASS                                                                       |  |
|    | WINDOWS, ETC. IT UNDERWENT REMOVATION IN THE 1980'S                                                                   |  |
|    | INCLUDING A MEN ONE STORY PEAR ADDITION.                                                                              |  |
|    |                                                                                                                       |  |
|    |                                                                                                                       |  |

b. General description of project and its effect on the historic resource(s), the environmental setting, and, where applicable, the historic district: THE DWIER PROPOSES ADDING A NEW WOOD STAR TO THE SIDE (NEW YORK ANE.) ELEVATION OTHERING AN EXISTING OPENING FOR ALLESS TO AN EXISTING SERVICE STATE BEHIND THE KITCHEN. THIS WOULD BE TO ALLOW HER ADULT CHILDREN TO ACCESS THEIR BEORDOMS PRIVATELY. ALSO, ON THE REAR ELEVATION THE OWNER PROPOSES CHANGING OUT AN EXISTING SASH WINDOW FOR A DOOR TO ALLOW ACCESS TO A PORCH.
GIVEN THE NUMBER OF TREES ON THIS LOT BOTH REQUESTS WILL HAVE