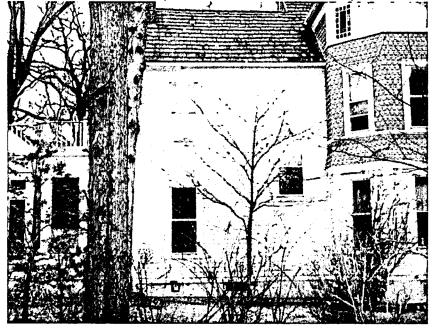

#### WRITTEN DESCRIPTION OF PROJECT

| Ð. | Description of existing structure(s) and environmental setting, including their historical features and significance: |  |
|----|-----------------------------------------------------------------------------------------------------------------------|--|
|    | 7700 TAKOMA AVENUE IS A LARGE THREE STORY VICTORIAN                                                                   |  |
|    | CIRCA 1868 SITUATED ON A LEAFY CORNER LOT. IT RETAINS                                                                 |  |
|    | MOST OF IT'S ORIGINAL DETAILS, INCLUDING A GALLERIED FRONT                                                            |  |
|    | DOWLH, WOODEN SASH WINDOWS ACCENT STAINED GLASS                                                                       |  |
|    | WINDOWS, ETC. IT UNDERWENT REMOVATION IN THE 1980'S                                                                   |  |
|    | INCLUDING A MEN ONE STORY PEAR ADDITION.                                                                              |  |
|    |                                                                                                                       |  |
|    |                                                                                                                       |  |

b. General description of project and its effect on the historic resource(s), the environmental setting, and, where applicable, the historic district: THE DWIER PROPOSES ADDING A NEW WOOD STAR TO THE SIDE (NEW YORK ANE.) ELEVATION OTHERING AN EXISTING OPENING FOR ALLESS TO AN EXISTING SERVICE STATE BEHIND THE KITCHEN. THIS WOULD BE TO ALLOW HER ADULT CHILDREN TO ACCESS THEIR BEORDOMS PRIVATELY. ALSO, ON THE REAR ELEVATION THE OWNER PROPOSES CHANGING OUT AN EXISTING SASH WINDOW FOR A DOOR TO ALLOW ACCESS TO A PORCH.
GIVEN THE NUMBER OF TREES ON THIS LOT BOTH REQUESTS WILL HAVE