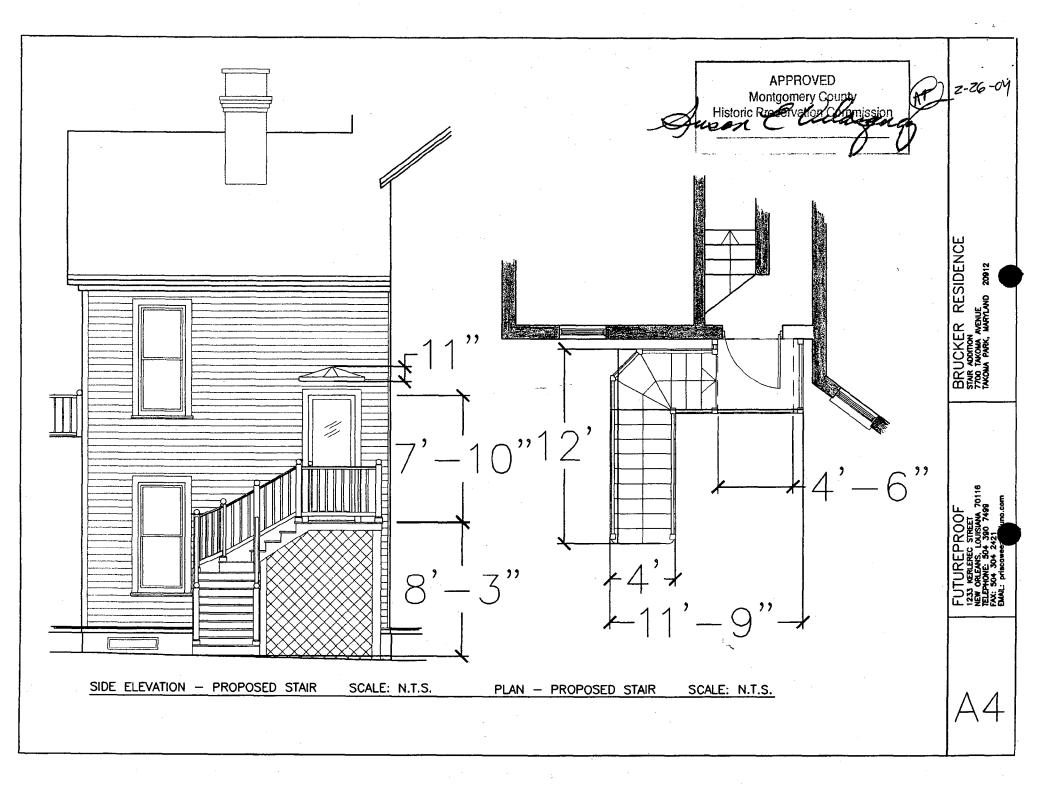

#### WRITTEN DESCRIPTION OF PROJECT

| Ð. | Description of existing structure(s) and environmental setting, including their historical features and significance: |  |
|----|-----------------------------------------------------------------------------------------------------------------------|--|
|    | 7700 TAKOMA AVENUE IS A LARGE THREE STORY VICTORIAN                                                                   |  |
|    | CIRCA 1868 SITUATED ON A LEAFY CORNER LOT. IT RETAINS                                                                 |  |
|    | MOST OF IT'S ORIGINAL DETAILS, INCLUDING A GALLERIED FRONT                                                            |  |
|    | DOWLH, WOODEN SASH WINDOWS ACCENT STAINED GLASS                                                                       |  |
|    | WINDOWS, ETC. IT UNDERWENT REMOVATION IN THE 1980'S                                                                   |  |
|    | INCLUDING A MEN ONE STORY PEAR ADDITION.                                                                              |  |
|    |                                                                                                                       |  |
|    |                                                                                                                       |  |

#### PLANS AND ELEVATIONS

You must submit 2 copies of plans and elevations in a format no larger than 11" x 17". Plans on 8 1/2" x 11" paper are preferred.

- Schematic construction plans, with marked dimensions, indicating location, size and general type of walls, window and door openings, and other fixed features of both the existing resource(s) and the proposed work.
- b. Elevations (facades), with marked dimensions, clearly indicating proposed work in relation to existing construction and, when appropriate, context. All materials and fixtures proposed for the exterior must be noted on the elevations drawings. An existing and a proposed elevation drawing of each facede affected by the proposed work is required.