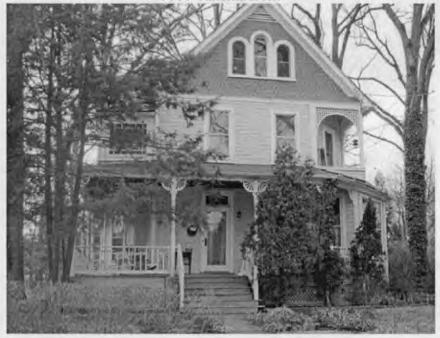

#### WRITTEN DESCRIPTION OF PROJECT

| Ð. | Description of existing structure(s) and environmental setting, including their historical features and significance: |  |
|----|-----------------------------------------------------------------------------------------------------------------------|--|
|    | 7700 TAKOMA AVENUE IS A LARGE THREE STORY VICTORIAN                                                                   |  |
|    | CIRCA 1868 SITUATED ON A LEAFY CORNER LOT. IT RETAINS                                                                 |  |
|    | MOST OF IT'S ORIGINAL DETAILS, INCLUDING A GALLERIED FRONT                                                            |  |
|    | DOWLH, WOODEN SASH WINDOWS ACCENT STAINED GLASS                                                                       |  |
|    | WINDOWS, ETC. IT UNDERWENT REMOVATION IN THE 1980'S                                                                   |  |
|    | INCLUDING A MEN ONE STORY PEAR ADDITION.                                                                              |  |
|    |                                                                                                                       |  |
|    |                                                                                                                       |  |