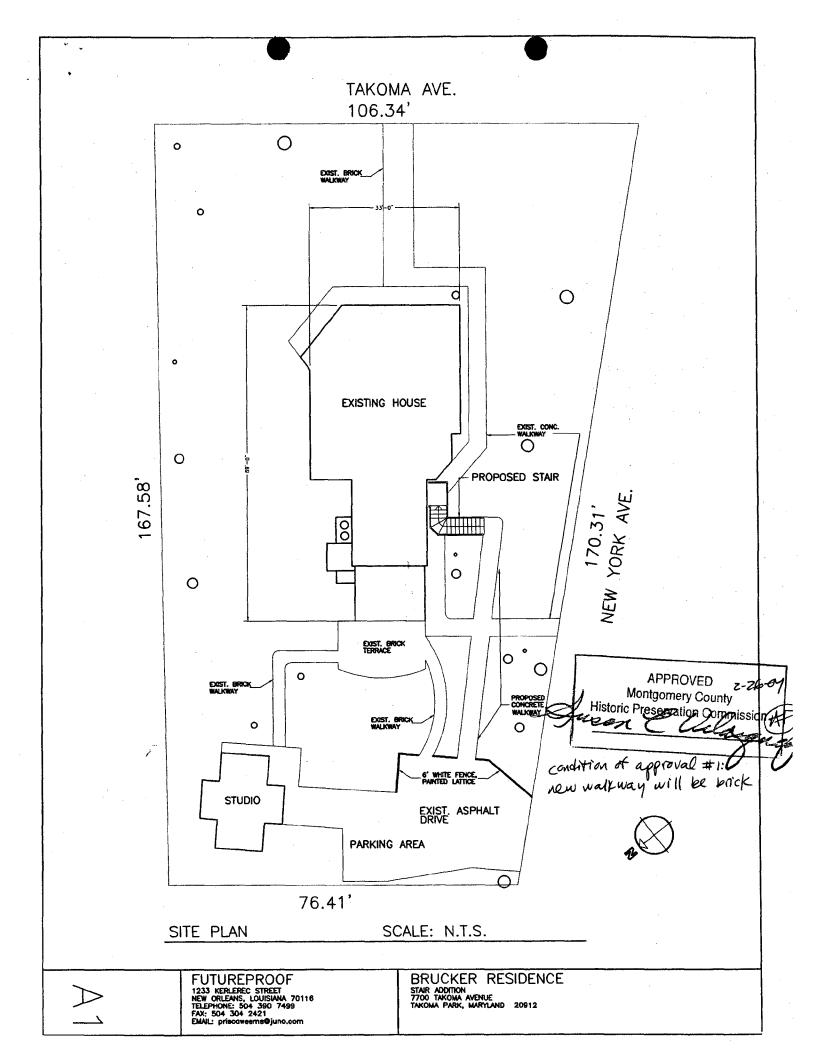

- 1) The new walkway will be brick.
- 2) The architect will work with staff on a new design for the canopy over the new side door that is more compatible with the historic character of the building.

The HPC staff will review and stamp the construction drawings prior to the applicant's applying for a building permit with DPS.

2. SITEPLAN MEGLICIBLE IMPACT FROM PUBLIC PATHWAYS.

Site and environmental setting, drawn to scale. You may use your plat. Your site plan must include:

a. the scale, north arrow, and date;

- b. dimensions of all existing and proposed structures; and
- c. site features such as walkways, driveways, fences, ponds, streams, trash dumpsters, mechanical equipment, and landscaping.