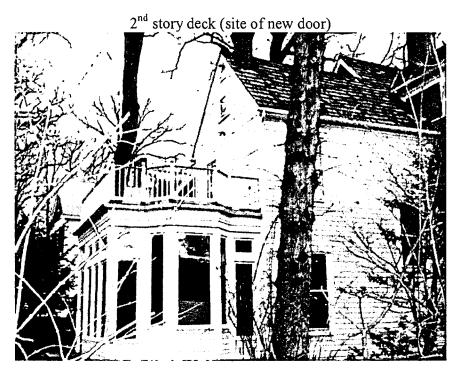

b. General description of project and its effect on the historic resource(s), the environmental setting, and, where applicable, the historic district: THE DWIER PROPOSES ADDING A NEW WOOD STAR TO THE SIDE (NEW YORK ANE.) ELEVATION OTHERING AN EXISTING OPENING FOR ALLESS TO AN EXISTING SERVICE STATE BEHIND THE KITCHEN. THIS WOULD BE TO ALLOW HER ADULT CHILDREN TO ACCESS THEIR BEORDOMS PRIVATELY. ALSO, ON THE REAR ELEVATION THE OWNER PROPOSES CHANGING OUT AN EXISTING SASH WINDOW FOR A DOOR TO ALLOW ACCESS TO A PORCH.
GIVEN THE NUMBER OF TREES ON THIS LOT BOTH REQUESTS WILL HAVE