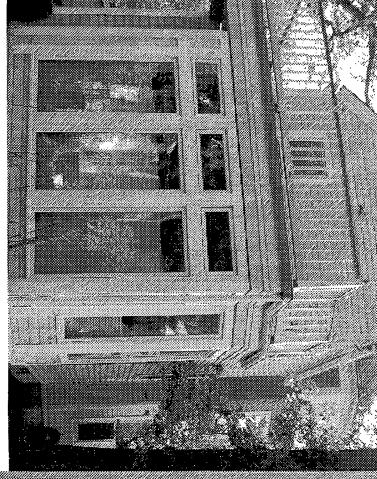

#### WRITTEN DESCRIPTION OF PROJECT

| Ð. | Description of existing structure(s) and environmental setting, including their historical features and significance: |  |
|----|-----------------------------------------------------------------------------------------------------------------------|--|
|    | 7700 TAKOMA AVENUE IS A LARGE THREE STORY VICTORIAN                                                                   |  |
|    | CIRCA 1868 SITUATED ON A LEAFY CORNER LOT. IT RETAINS                                                                 |  |
|    | MOST OF IT'S ORIGINAL DETAILS, INCLUDING A GALLERIED FRONT                                                            |  |
|    | DOWLH, WOODEN SASH WINDOWS ACCENT STAINED GLASS                                                                       |  |
|    | WINDOWS, ETC. IT UNDERWENT REMOVATION IN THE 1980'S                                                                   |  |
|    | INCLUDING A MEN ONE STORY PEAR ADDITION.                                                                              |  |
|    |                                                                                                                       |  |
|    |                                                                                                                       |  |

b. General description of project and its effect on the historic resource(s), the environmental setting, and, where applicable, the historic district: THE DWIER PROPOSES ADDING A NEW WOOD STAR TO THE SIDE (NEW YORK ANE.) ELEVATION OTHERING AN EXISTING OPENING FOR ALLESS TO AN EXISTING SERVICE STATE BEHIND THE KITCHEN. THIS WOULD BE TO ALLOW HER ADULT CHILDREN TO ACCESS THEIR BEORDOMS PRIVATELY. ALSO, ON THE REAR ELEVATION THE OWNER PROPOSES CHANGING OUT AN EXISTING SASH WINDOW FOR A DOOR TO ALLOW ACCESS TO A PORCH.
GIVEN THE NUMBER OF TREES ON THIS LOT BOTH REQUESTS WILL HAVE