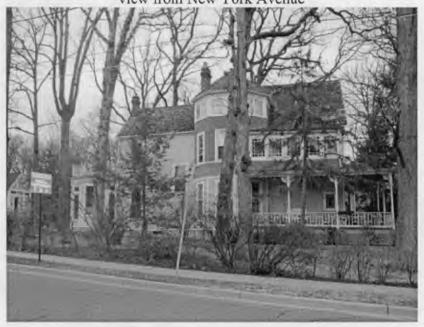

#### WRITTEN DESCRIPTION OF PROJECT

| Ð. | Description of existing structure(s) and environmental setting, including their historical features and significance: |  |
|----|-----------------------------------------------------------------------------------------------------------------------|--|
|    | 7700 TAKOMA AVENUE IS A LARGE THREE STORY VICTORIAN                                                                   |  |
|    | CIRCA 1868 SITUATED ON A LEAFY CORNER LOT. IT RETAINS                                                                 |  |
|    | MOST OF IT'S ORIGINAL DETAILS, INCLUDING A GALLERIED FRONT                                                            |  |
|    | DOWLH, WOODEN SASH WINDOWS ACCENT STAINED GLASS                                                                       |  |
|    | WINDOWS, ETC. IT UNDERWENT REMOVATION IN THE 1980'S                                                                   |  |
|    | INCLUDING A MEN ONE STORY PEAR ADDITION.                                                                              |  |
|    |                                                                                                                       |  |
|    |                                                                                                                       |  |