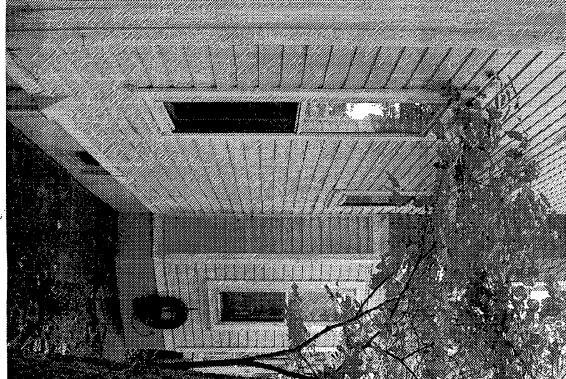

b. General description of project and its effect on the historic resource(s), the environmental setting, and, where applicable, the historic district: THE DWIER PROPOSES ADDING A NEW WOOD STAR TO THE SIDE (NEW YORK ANE.) ELEVATION OTHERING AN EXISTING OPENING FOR ALLESS TO AN EXISTING SERVICE STATE BEHIND THE KITCHEN. THIS WOULD BE TO ALLOW HER ADULT CHILDREN TO ACCESS THEIR BEORDOMS PRIVATELY. ALSO, ON THE REAR ELEVATION THE OWNER PROPOSES CHANGING OUT AN EXISTING SASH WINDOW FOR A DOOR TO ALLOW ACCESS TO A PORCH.
GIVEN THE NUMBER OF TREES ON THIS LOT BOTH REQUESTS WILL HAVE