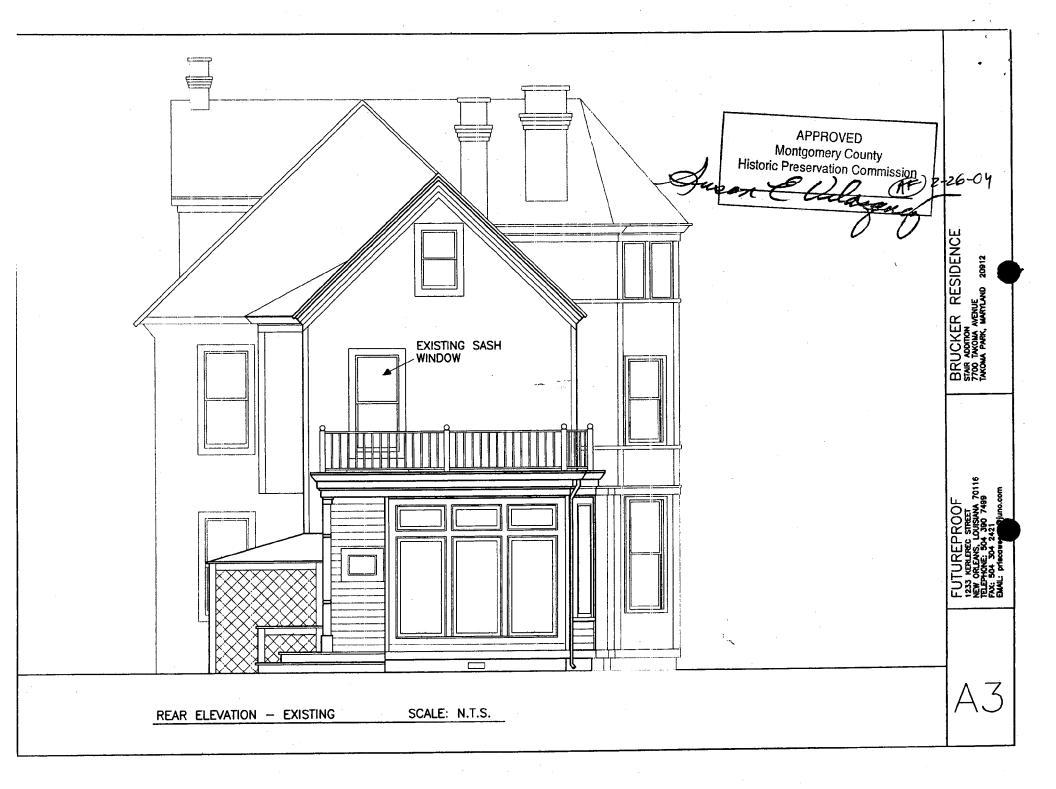

b. General description of project and its effect on the historic resource(s), the environmental setting, and, where applicable, the historic district: THE DWIER PROPOSES ADDING A NEW WOOD STAR TO THE SIDE (NEW YORK ANE.) ELEVATION OTHERING AN EXISTING OPENING FOR ALLESS TO AN EXISTING SERVICE STATE BEHIND THE KITCHEN. THIS WOULD BE TO ALLOW HER ADULT CHILDREN TO ACCESS THEIR BEORDOMS PRIVATELY. ALSO, ON THE REAR ELEVATION THE OWNER PROPOSES CHANGING OUT AN EXISTING SASH WINDOW FOR A DOOR TO ALLOW ACCESS TO A PORCH.
GIVEN THE NUMBER OF TREES ON THIS LOT BOTH REQUESTS WILL HAVE