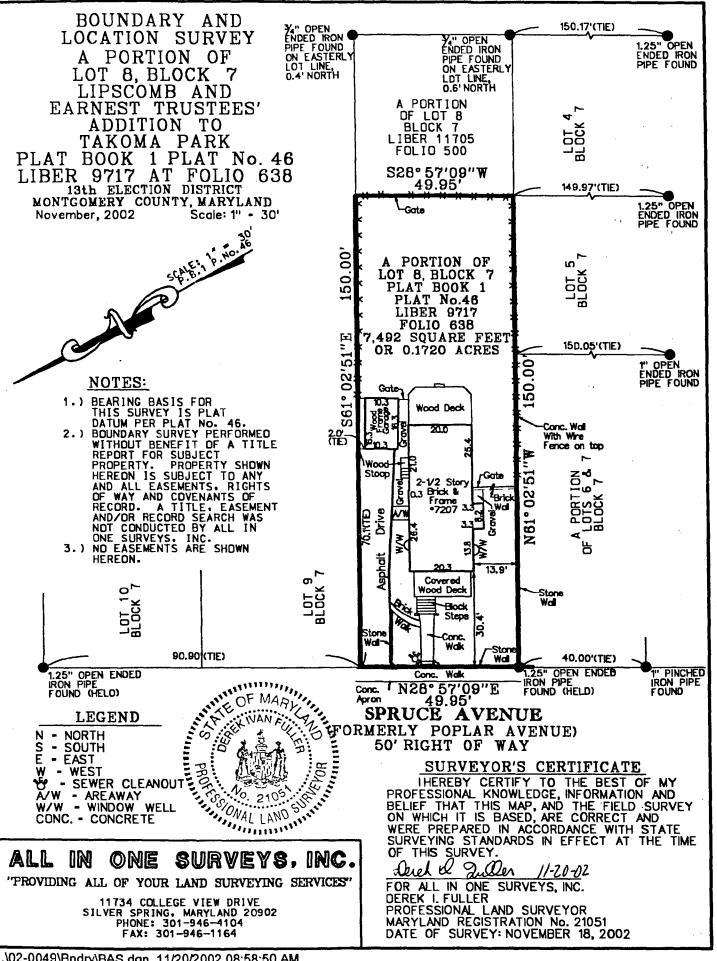

### Z. SITE PLAN

Site and environmental setting, drawn to scale. You may use your plat. Your site plan must include:

- a. the scale, north arrow, and date:
- b, dimensions of all existing and proposed structures; and
- c. site leatures such as walkways, driveways, fences, ponds, streams, trash dumpsters, mechanical equipment, and landscaping

### 6. TREE SURVEY

If you are proposing construction adjacent to or within the dupline of any tree 6" or larger in diameter (at approximately 4 feet above the ground), you must file an accurate tree survey identifying the size, location, and species of each tree of at least that dimension.