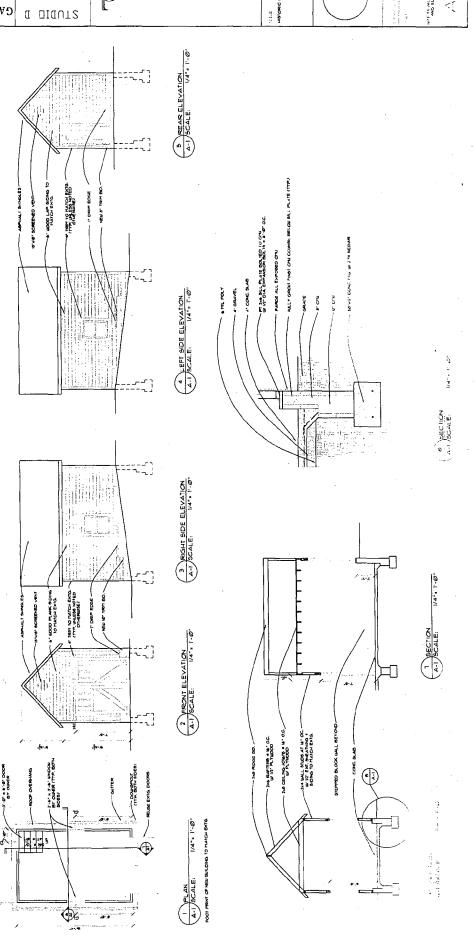

### 3. PLANS AND ELEVATIONS

You must submit 2 copies of plans and elevations in a format no larger than 11" x 17". Plans on 8 1/2" x 11" paper are preferred.

- a. Schematic construction plans, with marked dimensions, indicating location, size and general type of walls, window and door openings, and other fixed features of both the existing resourcets) and the proposed work.
- 5. Elevations (facades), with marked dimensions, clearly indicating proposed work in relation to existing construction and, when appropriate, context. All materials and fixtures proposed for the exterior must be noted on the elevations drawings. An existing and a proposed elevation drawing of each facade affected by the proposed work is required.

## ARAGE RECONSTRUCTION 7207 SPRUCE AVENUE TAKOMA PARK, MD GARAGE REC

ZONING INFORMATION 46 CITY OF TAKOMA PARK MONTGOMERY CO. HD. A PORTION OF LOT 8 BLOCK; FLAT BOOK; PLAT:

DANA ROCERS HADEN, AIA architect

### PROJECT DESCRIPTION

SIGNIFICANCE: Contributing Resource in the Takoma Park Historic District.

STYLE: Colonial Revival

DATE: c1915-1925

This 2-1/2-story, three-bay frame dwelling is clad in horizontal siding detailed with a full width front porch and a diamond window in the gable. A one-car frame garage located at the rear of the subject property.

### **BACKGROUND**

The applicant received approval from the Commission at its March 26, 2003 meeting for major alterations to the abovementioned garage. These alterations include raising the roof 2' in height, increasing the height of the existing sidewalls by 1'5", and adding a diamond shaped window in the gable to mimic the detail on the house (circles 7-8

### **PROPOSAL**:

The applicant is proposing to demolish the existing garage, construct a new foundation in the existing location and reconstruct the garage per the design approved by the Commission on March 26, 2003.