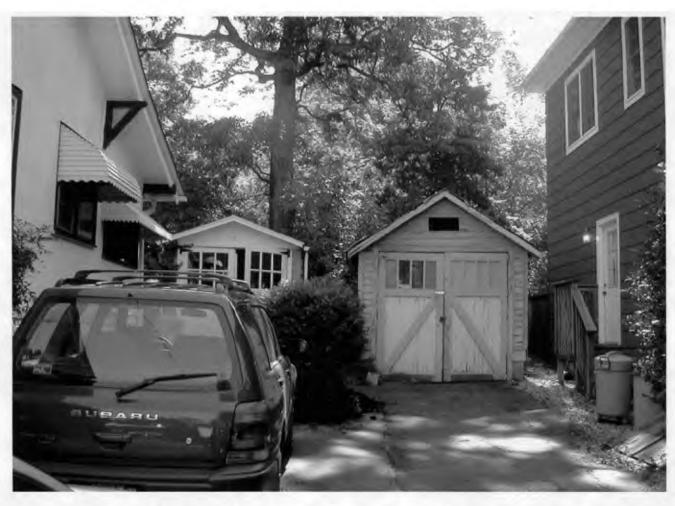

### 5. PHOTOGRAPHS

- Clearly labeled photographic prints of each facade of existing resource, including details of the affected portions. All labels should be placed on the front of photographs.
- Clearly label photographic prints of the resource as viewed from the public right-of-way and of the adjoining properties. All labels should be placed on the front of photographs.

### PROJECT DESCRIPTION

SIGNIFICANCE: Contributing Resource in the Takoma Park Historic District.

STYLE: Colonial Revival

DATE: c1915-1925

This 2-1/2-story, three-bay frame dwelling is clad in horizontal siding detailed with a full width front porch and a diamond window in the gable. A one-car frame garage located at the rear of the subject property.