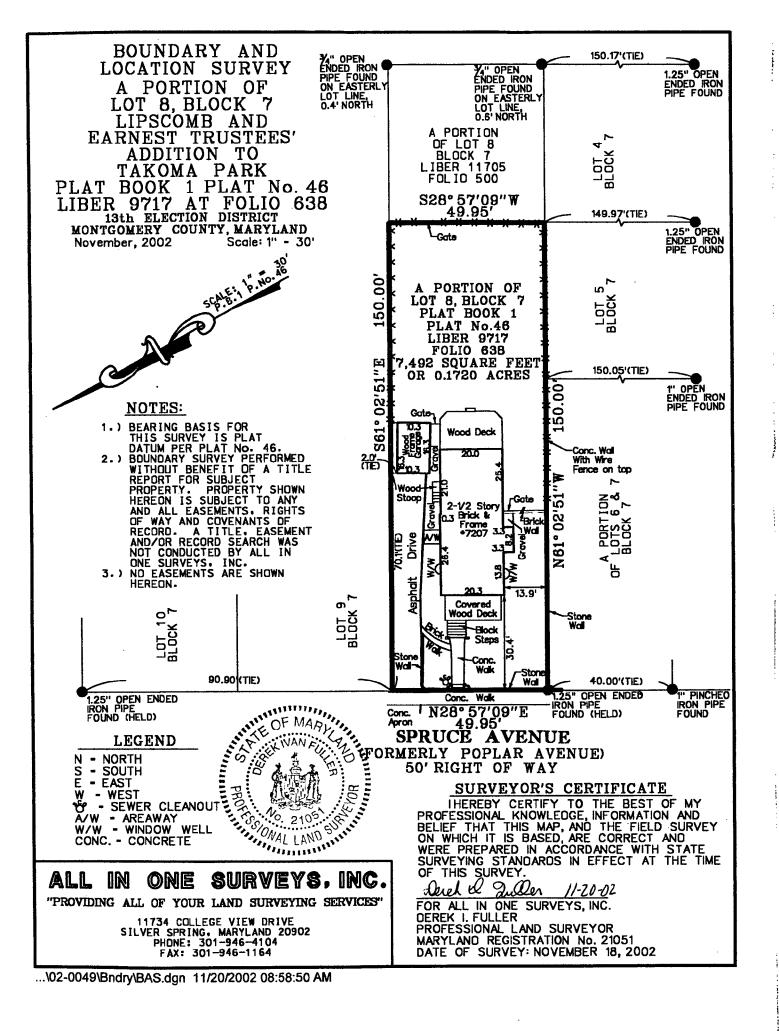

### Z. SITE PLAN

Site and environmental setting, drawn to scale. You may use your plat. Your site plan must include:

- a. the scale, north arrow, and date:
- b, dimensions of all existing and proposed structures; and
- c. site leatures such as walkways, driveways, fences, ponds, streams, trash dumpsters, mechanical equipment, and landscaping

### 3. PLANS AND ELEVATIONS

You must submit 2 copies of plans and elevations in a format no larger than 11" x 17". Plans on 8 1/2" x 11" paper are preferred.

- a. Schematic construction plans, with marked dimensions, indicating location, size and general type of walls, window and door openings, and other fixed features of both the existing resourcets) and the proposed work.
- 5. Elevations (facades), with marked dimensions, clearly indicating proposed work in relation to existing construction and, when appropriate, context. All materials and fixtures proposed for the exterior must be noted on the elevations drawings. An existing and a proposed elevation drawing of each facade affected by the proposed work is required.

### 6. TREE SURVEY

If you are proposing construction adjacent to or within the dupline of any tree 6" or larger in diameter (at approximately 4 feet above the ground), you must file an accurate tree survey identifying the size, location, and species of each tree of at least that dimension.

### 7. ADDRESSES OF ADJACENT AND CONFRONTING PROPERTY OWNERS

For <u>ALL</u> projects, provide an accurate list of adjacent and confronting property owners (not tenants), including names, addresses, and zip codes. This list should include the owners of all lots or parcels which adjoin the parcel in question, as well as the owner(s) of lot(s) or parcel(s) which lie directly across the street/highway from the parcel in question. You can obtain this information from the Department of Assessments and Taxation, 51 Monroe Street, Rockville, (301/279-1355).