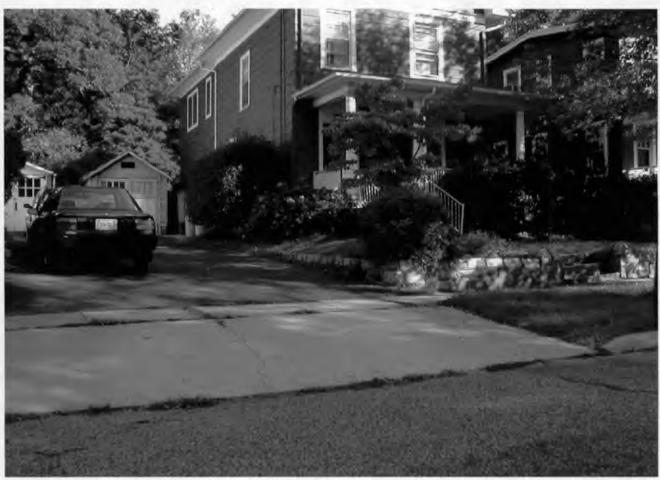

### 5. PHOTOGRAPHS

- Clearly labeled photographic prints of each facade of existing resource, including details of the affected portions. All labels should be placed on the front of photographs.
- Clearly label photographic prints of the resource as viewed from the public right-of-way and of the adjoining properties. All labels should be placed on the front of photographs.

### PROJECT DESCRIPTION

SIGNIFICANCE: Contributing Resource in the Takoma Park Historic District.

STYLE: Colonial Revival

DATE: c1915-1925

This 2-1/2-story, three-bay frame dwelling is clad in horizontal siding detailed with a full width front porch and a diamond window in the gable. A one-car frame garage located at the rear of the subject property.