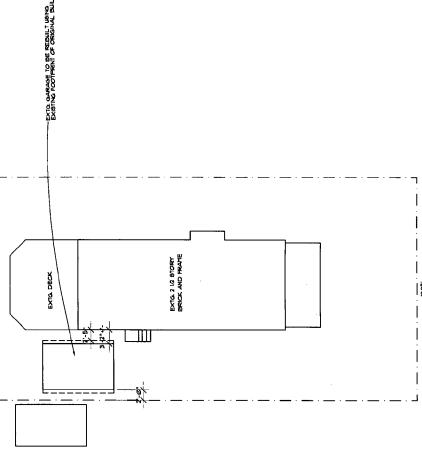

### PROJECT DESCRIPTION

SIGNIFICANCE: Contributing Resource in the Takoma Park Historic District.

STYLE: Colonial Revival

DATE: c1915-1925

This 2-1/2-story, three-bay frame dwelling is clad in horizontal siding detailed with a full width front porch and a diamond window in the gable. A one-car frame garage located at the rear of the subject property.

### **BACKGROUND**

The applicant received approval from the Commission at its March 26, 2003 meeting for major alterations to the abovementioned garage. These alterations include raising the roof 2' in height, increasing the height of the existing sidewalls by 1'5", and adding a diamond shaped window in the gable to mimic the detail on the house (circles 7-8

### **PROPOSAL**:

The applicant is proposing to demolish the existing garage, construct a new foundation in the existing location and reconstruct the garage per the design approved by the Commission on March 26, 2003.

The proposal project should be reviewed as a demolition of a substantially altered building and the construction of a new outbuilding on the subject lot. The integrity of this outbuilding was compromised when the abovementioned approval for substantial alterations to this building was issued. The building's original massing, proportion and design are important to defining its integrity. When these are compromised, the building becomes a streetscape element and less of an individually significant building to the historic district. As such, staff feels that the demolition of this building will not negatively impact the overall character of the district or the streetscape. The proposed new construction is consistent with the existing building patterns (the adjacent house has an existing one-car garage), and is compatible in terms of scale, massing and materials to the surrounding streetscape.