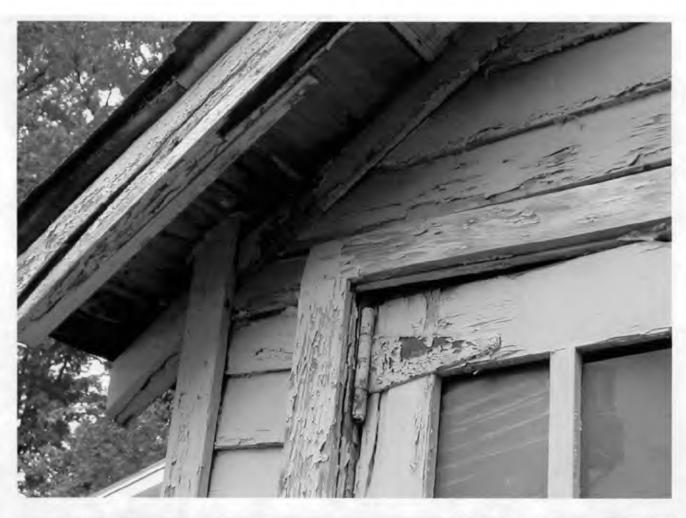

### **BACKGROUND**

The applicant received approval from the Commission at its March 26, 2003 meeting for major alterations to the abovementioned garage. These alterations include raising the roof 2' in height, increasing the height of the existing sidewalls by 1'5", and adding a diamond shaped window in the gable to mimic the detail on the house (circles 7-8

After further examination of the subject garage by the applicant's commissioned architect, it was determined that the garage in fact did not have a foundation. As a result, the March 26, 2003 approved proposal cannot be implemented.