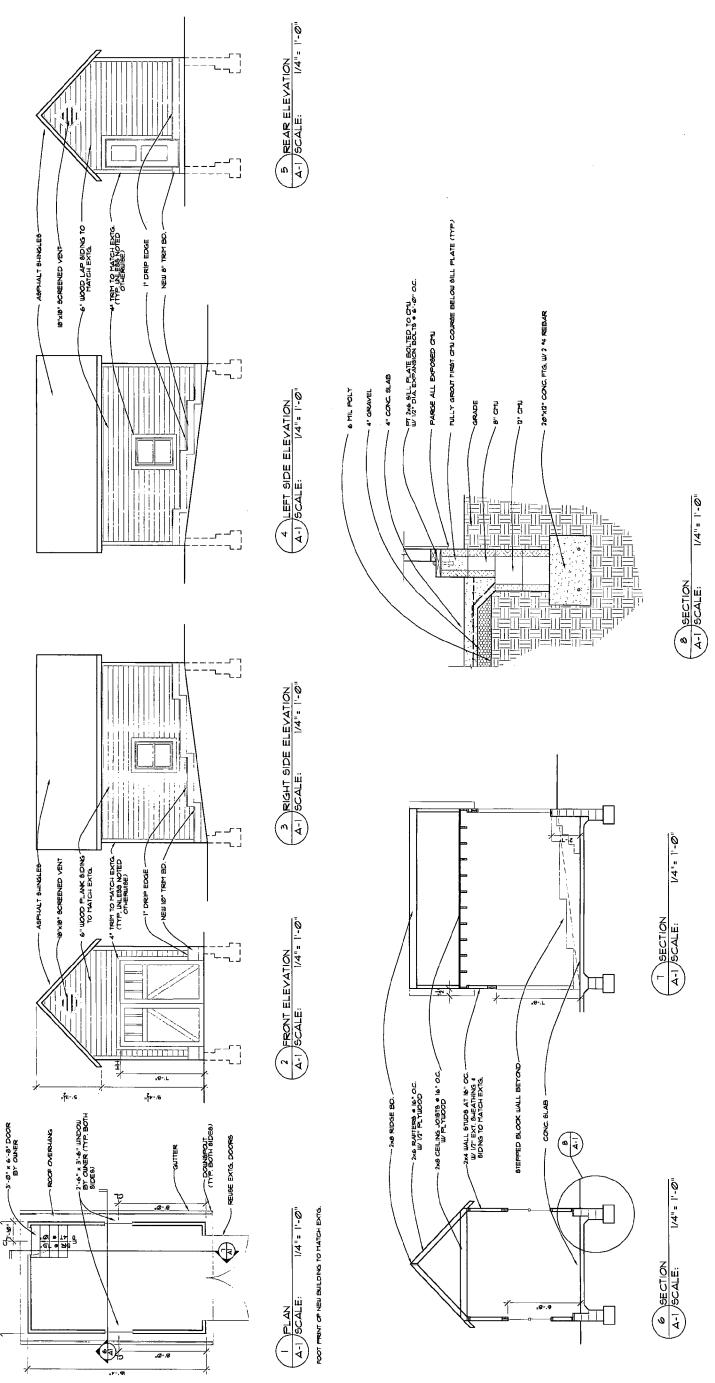

### **BACKGROUND**

The applicant received approval from the Commission at its March 26, 2003 meeting for major alterations to the abovementioned garage. These alterations include raising the roof 2' in height, increasing the height of the existing sidewalls by 1'5", and adding a diamond shaped window in the gable to mimic the detail on the house (circles 7-8

### **PROPOSAL**:

The applicant is proposing to demolish the existing garage, construct a new foundation in the existing location and reconstruct the garage per the design approved by the Commission on March 26, 2003.

The proposal project should be reviewed as a demolition of a substantially altered building and the construction of a new outbuilding on the subject lot. The integrity of this outbuilding was compromised when the abovementioned approval for substantial alterations to this building was issued. The building's original massing, proportion and design are important to defining its integrity. When these are compromised, the building becomes a streetscape element and less of an individually significant building to the historic district. As such, staff feels that the demolition of this building will not negatively impact the overall character of the district or the streetscape. The proposed new construction is consistent with the existing building patterns (the adjacent house has an existing one-car garage), and is compatible in terms of scale, massing and materials to the surrounding streetscape.