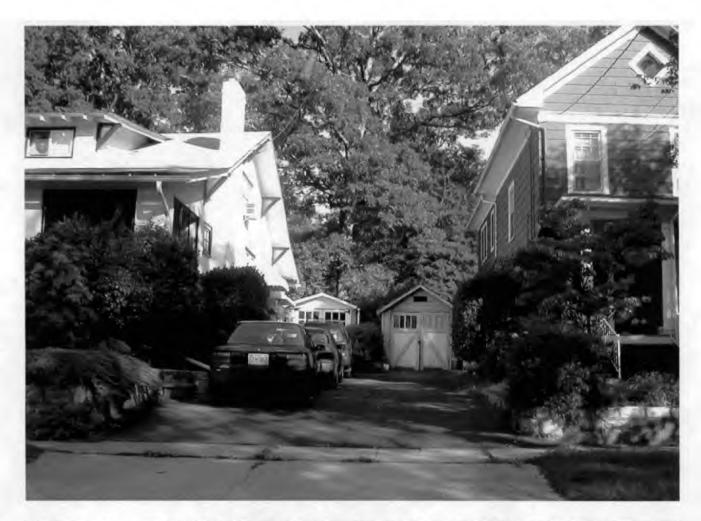

### 5. PHOTOGRAPHS

- Clearly labeled photographic prints of each facade of existing resource, including details of the affected portions. All labels should be placed on the front of photographs.
- Clearly label photographic prints of the resource as viewed from the public right-of-way and of the adjoining properties. All labels should be placed on the front of photographs.

### PROJECT DESCRIPTION

SIGNIFICANCE: Contributing Resource in the Takoma Park Historic District.

STYLE: Colonial Revival

DATE: c1915-1925

This 2-1/2-story, three-bay frame dwelling is clad in horizontal siding detailed with a full width front porch and a diamond window in the gable. A one-car frame garage located at the rear of the subject property.

### **BACKGROUND**

The applicant received approval from the Commission at its March 26, 2003 meeting for major alterations to the abovementioned garage. These alterations include raising the roof 2' in height, increasing the height of the existing sidewalls by 1'5", and adding a diamond shaped window in the gable to mimic the detail on the house (circles 7-8