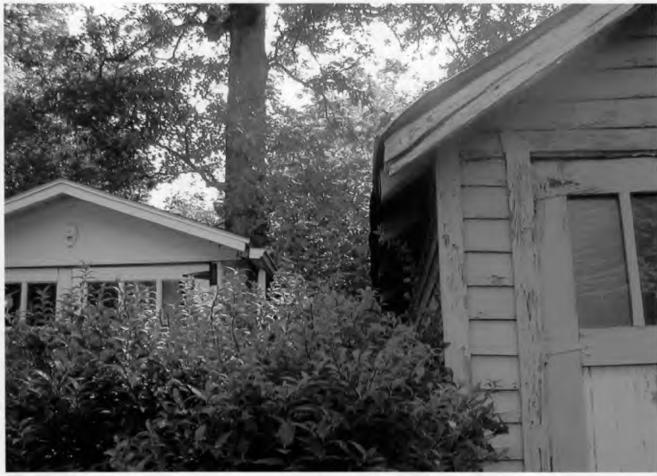

### PROJECT DESCRIPTION

SIGNIFICANCE: Contributing Resource in the Takoma Park Historic District.

STYLE: Colonial Revival

DATE: c1915-1925

This 2-1/2-story, three-bay frame dwelling is clad in horizontal siding detailed with a full width front porch and a diamond window in the gable. A one-car frame garage located at the rear of the subject property.

### **BACKGROUND**

The applicant received approval from the Commission at its March 26, 2003 meeting for major alterations to the abovementioned garage. These alterations include raising the roof 2' in height, increasing the height of the existing sidewalls by 1'5", and adding a diamond shaped window in the gable to mimic the detail on the house (circles 7-8

After further examination of the subject garage by the applicant's commissioned architect, it was determined that the garage in fact did not have a foundation. As a result, the March 26, 2003 approved proposal cannot be implemented.