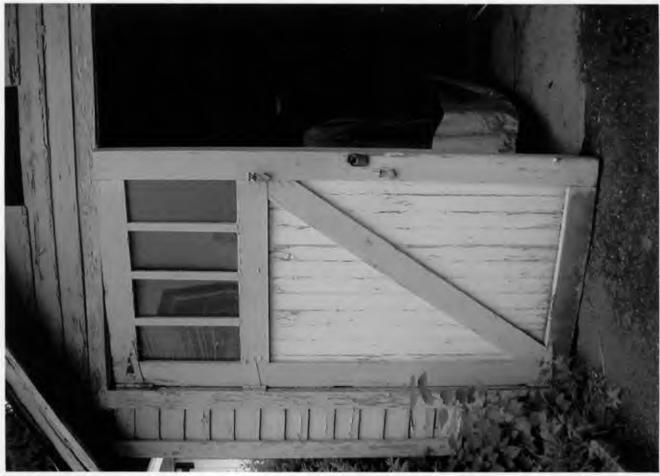

### **BACKGROUND**

The applicant received approval from the Commission at its March 26, 2003 meeting for major alterations to the abovementioned garage. These alterations include raising the roof 2' in height, increasing the height of the existing sidewalls by 1'5", and adding a diamond shaped window in the gable to mimic the detail on the house (circles 7-8

### **PROPOSAL**:

The applicant is proposing to demolish the existing garage, construct a new foundation in the existing location and reconstruct the garage per the design approved by the Commission on March 26, 2003.