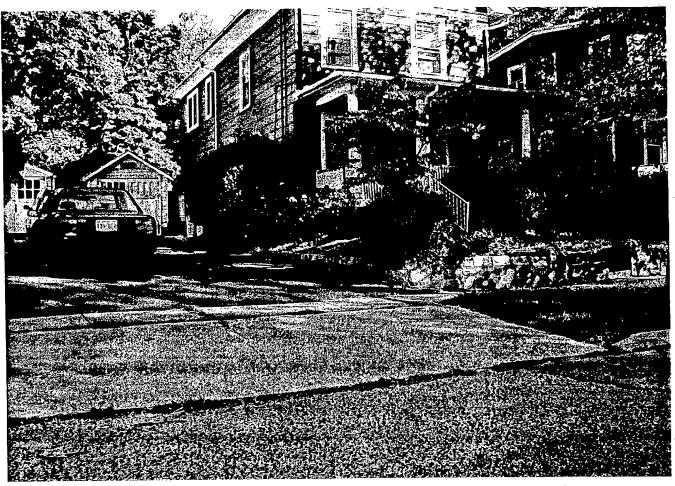

### 5. PHOTOGRAPHS

- Clearly labeled photographic prints of each facade of existing resource, including details of the affected portions. All labels should be placed on the front of photographs.
- Clearly label photographic prints of the resource as viewed from the public right-of-way and of the adjoining properties. All labels should be placed on the front of photographs.

### PROJECT DESCRIPTION

SIGNIFICANCE: Contributing Resource in the Takoma Park Historic District.

STYLE: Colonial Revival

DATE: c1915-1925

This 2-1/2-story, three-bay frame dwelling is clad in horizontal siding detailed with a full width front porch and a diamond window in the gable. A one-car frame garage located at the rear of the subject property.