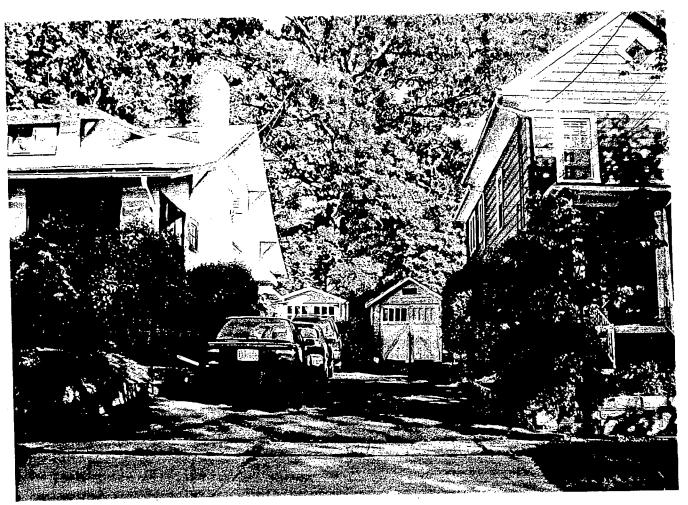

### PROJECT DESCRIPTION

SIGNIFICANCE: Contributing Resource in the Takoma Park Historic District.

STYLE: Colonial Revival

DATE: c1915-1925

This 2-1/2-story, three-bay frame dwelling is clad in horizontal siding detailed with a full width front porch and a diamond window in the gable. A one-car frame garage located at the rear of the subject property.

### **BACKGROUND**

The applicant received approval from the Commission at its March 26, 2003 meeting for major alterations to the abovementioned garage. These alterations include raising the roof 2' in height, increasing the height of the existing sidewalls by 1'5", and adding a diamond shaped window in the gable to mimic the detail on the house (circles 7-8