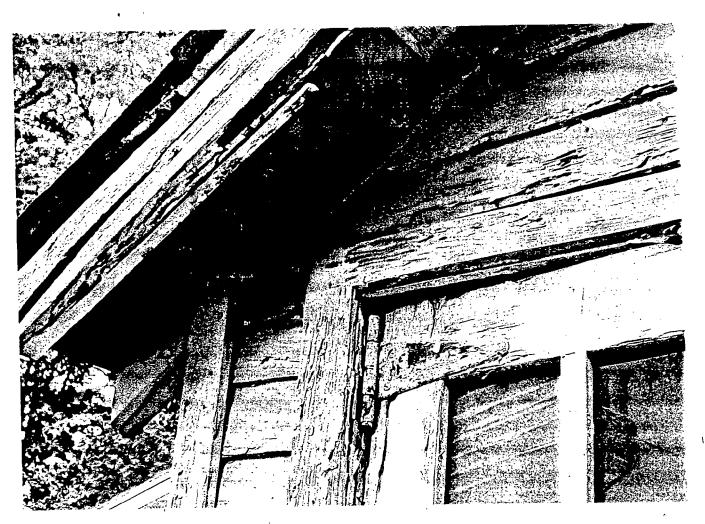

### **BACKGROUND**

The applicant received approval from the Commission at its March 26, 2003 meeting for major alterations to the abovementioned garage. These alterations include raising the roof 2' in height, increasing the height of the existing sidewalls by 1'5", and adding a diamond shaped window in the gable to mimic the detail on the house (circles 7-8

After further examination of the subject garage by the applicant's commissioned architect, it was determined that the garage in fact did not have a foundation. As a result, the March 26, 2003 approved proposal cannot be implemented.