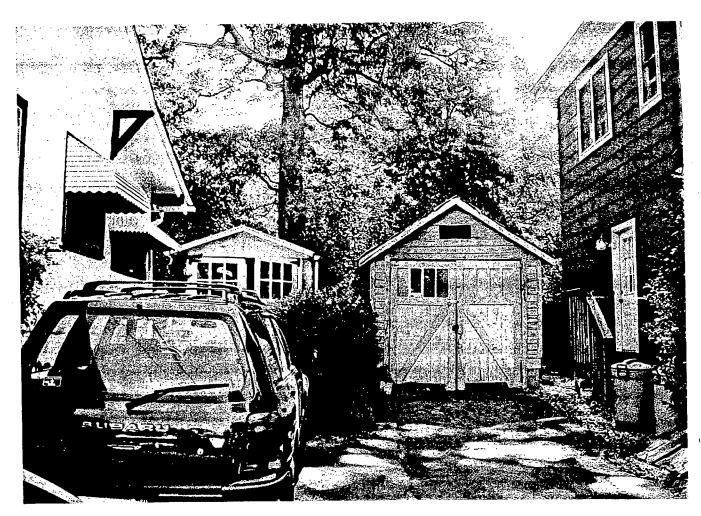

### 5. PHOTOGRAPHS

- Clearly labeled photographic prints of each facade of existing resource, including details of the affected portions. All labels should be placed on the front of photographs.
- Clearly label photographic prints of the resource as viewed from the public right-of-way and of the adjoining properties. All labels should be placed on the front of photographs.

### PROJECT DESCRIPTION

SIGNIFICANCE: Contributing Resource in the Takoma Park Historic District.

STYLE: Colonial Revival

DATE: c1915-1925

This 2-1/2-story, three-bay frame dwelling is clad in horizontal siding detailed with a full width front porch and a diamond window in the gable. A one-car frame garage located at the rear of the subject property.

### **BACKGROUND**

The applicant received approval from the Commission at its March 26, 2003 meeting for major alterations to the abovementioned garage. These alterations include raising the roof 2' in height, increasing the height of the existing sidewalls by 1'5", and adding a diamond shaped window in the gable to mimic the detail on the house (circles 7-8