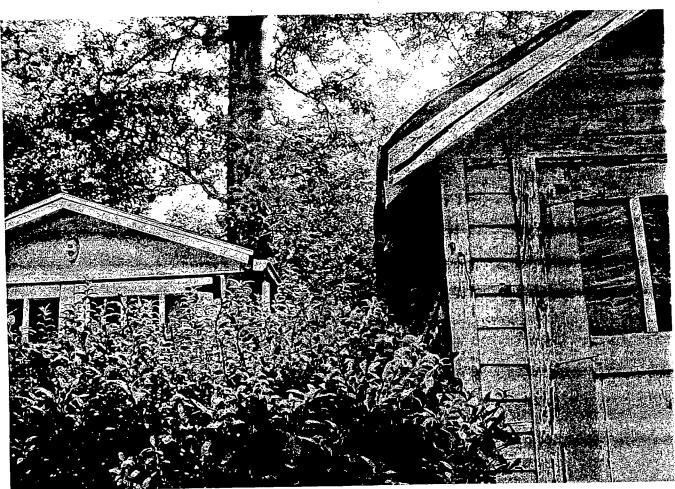

### **BACKGROUND**

The applicant received approval from the Commission at its March 26, 2003 meeting for major alterations to the abovementioned garage. These alterations include raising the roof 2' in height, increasing the height of the existing sidewalls by 1'5", and adding a diamond shaped window in the gable to mimic the detail on the house (circles 7-8

After further examination of the subject garage by the applicant's commissioned architect, it was determined that the garage in fact did not have a foundation. As a result, the March 26, 2003 approved proposal cannot be implemented.