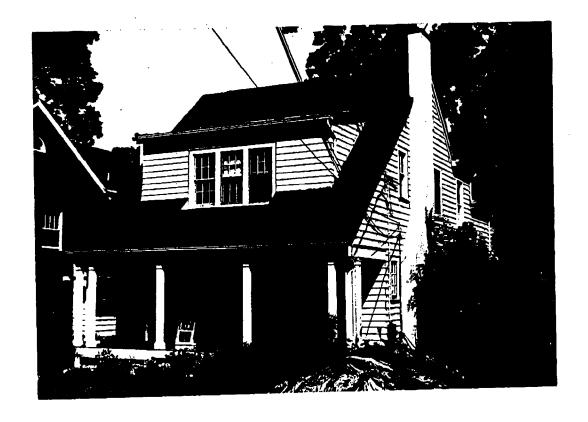

only - had to be used for determining property lines. Property corner Markers Not gueranteed by this location



Parts of Lots 11,22 &23 Block 74 NORTH TAKOMA

Montgomery County, MD

Takoma Avenue

HUD Flood Panel No: (NOT AVAILABLE) miraninces CERTIFICATE HALLER ASSOCIATES I MEREBY CERTIFY THAT THE POSITION OF ALL THE EXISTING IN-PROVEMENTS ON THE ABOVE DESCRIBED PROPERTY HAS BEEN CAREFULLY ESTABLISHED BY A TRANSIT-TAPE SURVEY AND UNLESS, OTHERWISE SHOWN, THE ARE NO ENCROACHMENTS. SURVEYING-ENGINEERING-PLANNING PLAT NO. 103 (301) 463-1843 622 TRAIL AVENUE, PREDERICK, MARYLAND 21701 LIBER 4251, 4340 DATE OF SURVEYS SCALE 11 = 200/ WALL CHECK. DRAWN BY: BT FOLIO 694 7 227 HSE LOC 4-2-03 DAVID L HALLER MARYLAND R.P.L.S. No. 240 BOUNDARY: 108 NO. 03-5873





M911:3 1005.11. MUL

3014222748





### To Whom It May Concern:

This note is acknowledgment of my conversation with my neighbor Andrew Potterfield, in which he apprised me of his and Susan Alexander's plan for exterior changes to their home located at 7613 Takoma Ave., Takoma Park, MD 20912. I understand that the plan calls for a licensed local contractor (Richard Wilson T/A Coverall Construction Co, 1600 East West Highway, Hyattsville, MD 20783) to install a short (approx. 18" high) railing on the front dormer window ledge in a style consistent with the house's original features and painted in the house's existing exterior colors. I understand that Andrew's and Susan's motivation for making this change is their wish to enhance the exterior appearance of their home in a style common to other properties in the neighborho