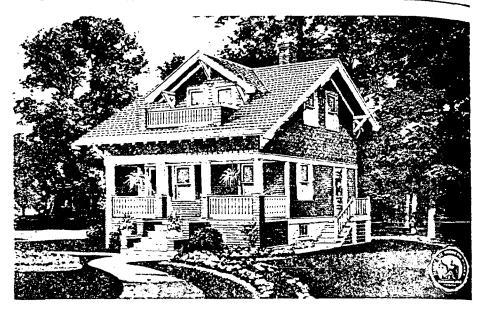

ront porch supported by brick and wood piers: exposed roof rafter tails and knee braces: front door with beveled plate glass. Colonnaded openings off hall: corner fireplace in dining room with oak mantel.

Years and catalog numbers: 1913 (206): 1916 (264P206): 1917 (C206, C2026): 1918 (2026): 1921 (2026, 3085); 1922 (12026, 13085); 1925 (13085); 1926 (P13085); 1928 (P13085); 1929 (P13085)

Price: \$926 to \$2.543

Locations: Washington, D.C.; Aurora, Ill.; Gary. Ind.; Milford. Iowa: Boston, Mass.: Ord. Neb.; Vineland, N.J.: Fort Covington, N.Y.; Pittsburgh, Pa.: Sioux Falls, S.D.: McLean, Va.: Parkersburg, W.Va.; Kenosha, Wis.





Similar to: No. 144

Differences: Dormer and porch design modifica-

Years and catalog numbers: 1911 (144); 1912

(144); 1913 (144)

Price: \$829 to \$926







he exterior of this house is quite pleasing, and the balcony on the second floor is a much-desired feature. A door can be substituted for one of the second-floor windows leading to the balcony at very little expense.

Details and features: Five rooms and one bath. Full-width front porch; shed dormer opening onto balcony: exposed roof rafter tails and knee braces. Semiopen stairs.

Year and catalog number: 1918 (3031)

Price: \$1.172

Similar to: The Windsor

Differences: Door to kitchen on side: no exposed roof

rafter tails

Years and catalog numbers: 1922 (3193); 1925 (3193);

1926 (P3193); 1928 (C3193); 1933 (3193)

Price: \$1.216 to \$1,605

Location: Washington, D.C.

Similar to: The Lebanon

Differences: Shed dormer; no balcony; front porch with

gabled roof

Years and catalog numb