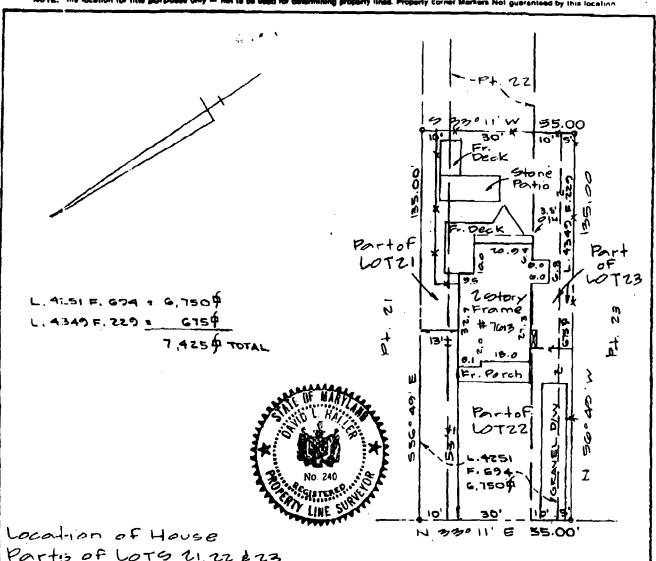

charge P



JUL-18-01 2:

PAGE 4/4

HAWP APPLICATION: MAILING ADDRESSES FOR NOTICING [Owner, Owner's Agent, Adjacent and Confronting Property Owners]

Owner's mailing address Andrew BHErfield Susan Alexander 7613 Takama Avenue Takamai Park mo 20912

Owner's Agent's mailing address Kichard Wilson Wilson's Coverale Construction 1600 East West Huy Hyattsville, mo 20183

### Adjacent and confronting Property Owners mailing addresses

Richard D. Weil Sherri Weil 7617 Takoma Aue Takoma Park mp 20912

Bernaud Aronson 7611 Takoma Aue Takema Park, mo 20912

Mitchell Tropin 516 New York Ave Takoma Park, MD 20912

g addresses; noticing table

CASE No.

NOTE: "his location for title purposes only - had to be used for determining property lines. Property corner Markers Not gueranteed by this location



Parts of Lots 11,22 &23 Block 74 NORTH TAKOMA

Montgomery County, MD

Takoma Avenue

HUD Flood Panel No: (NOT AVAILABLE) miraninces CERTIFICATE HALLER ASSOCIATES I MEREBY CERTIFY THAT THE POSITION OF ALL THE EXISTING IN-PROVEMENTS ON THE ABOVE DESCRIBED PROPERTY HAS BEEN CAREFULLY ESTABLISHED BY A TRANSIT-TAPE SURVEY AND UNLESS, OTHERWISE SHOWN, THE ARE NO ENCROACHMENTS. SURVEYING-ENGINEERING-PLANNING PLAT NO. 103 (301) 463-1843 622 TRAIL AVENUE, PREDERICK, MARYLAND 21701 LIBER 4251, 4340 DATE OF SURVEYS SCALE 11 = 200/ WALL CHECK. DRAWN BY: BT FOLIO 694 7 227 HSE LOC 4-2-03 DAVID L HALLER MARYLAND R.P.L.S. No. 240 BOUNDARY: 108 NO. 03-5873





M911:3 1005.11. MUL

3014222748





### To Whom It May Concern:

This note is acknowledgment of my conversation with my neighbor Andrew Potterf