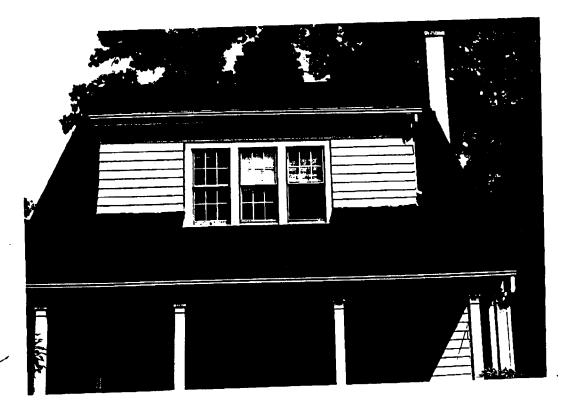

ly - had to be used for determining property lines. Property corner Markers Not gueranteed by this location



Parts of Lots 11,22 &23 Block 74 NORTH TAKOMA

Montgomery County, MD

Takoma Avenue

HUD Flood Panel No: (NOT AVAILABLE) miraninces CERTIFICATE HALLER ASSOCIATES I MEREBY CERTIFY THAT THE POSITION OF ALL THE EXISTING IN-PROVEMENTS ON THE ABOVE DESCRIBED PROPERTY HAS BEEN CAREFULLY ESTABLISHED BY A TRANSIT-TAPE SURVEY AND UNLESS, OTHERWISE SHOWN, THE ARE NO ENCROACHMENTS. SURVEYING-ENGINEERING-PLANNING PLAT NO. 103 (301) 463-1843 622 TRAIL AVENUE, PREDERICK, MARYLAND 21701 LIBER 4251, 4340 DATE OF SURVEYS SCALE 11 = 200/ WALL CHECK. DRAWN BY: BT FOLIO 694 7 227 HSE LOC 4-2-03 DAVID L HALLER MARYLAND R.P.L.S. No. 240 BOUNDARY: 108 NO. 03-5873





M911:3 1005.11. MUL

3014222748





### To Whom It May Concern:

This note is acknowledgment of my conversation with my neighbor Andrew Potterfield, in which he apprised me of his and Susan Alexander's plan for exterior changes to their home located at 7613 Takoma Ave., Takoma Park, MD 20912. I understand that the plan calls for a licensed local contractor (Richard Wilson T/A Coverall Construction Co, 1600 East West Highway, Hyattsville, MD 20783) to install a short (approx. 18" high) railing on the front dormer window ledge in a style consistent with the house's original features and painted in the house's existing exterior colors. I understand that Andrew's and Susan's motivation for making this change is their wish to enhance the exterior appearance of their home in a style common to other properties in the neighborhood