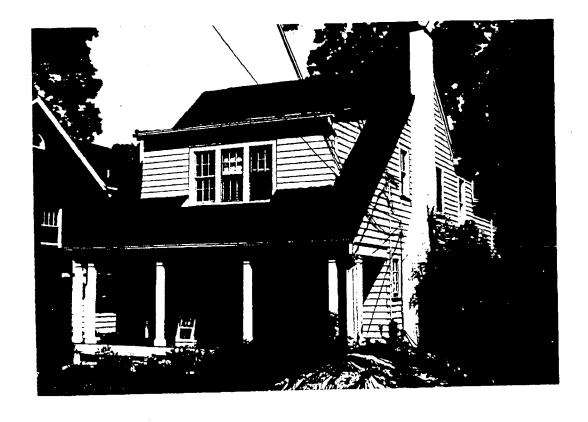

\* G15中 İ t 1311 7,425 \$ TOTAL 18.0 Fr. Parch 7470 Partof WTZZ 4.4251 F. 694 6,750**Ý** N 33011' E 35.00' Location of House Parts of LOTS 21,22 &23 Block 74 Takoma Avenue NORTH TAKOMA 70' RW Montgomery County, MD HUD Flood Panel No: (NOT AVAILABLE M/White CERTIFICATE HALLER ASSOCIATES I HEREBY CERTIFY THAT THE POSITION OF ALL THE EXISTING IN-PROVEMENTS ON THE ABOVE DESCRIBED SURVEYING - ENGINEERING - PLANNING PROPERTY HAS BEEN CAREFULLY ESTABLISHED BY A TRANSIT-TAPE SURVEY AND UNLESS, OTHERWISE SHOWN, THERE ARE NO ENCROACHMENTS. PLAT NO. 103 1301) 413-1843 822 TRAIL AVENUE, PREDERICK, MARYLAND 21701 LIBER 4251 4349 DATE OF SURVEYS SCALE. 111 = 200/ WALL CHECK. DRAWN BY: BT FOLIO 694 7 227 HSE LOC 4-2-93 DAVIO L HALLER MARYLAND R.P.L.S. No. 240 108 NO 03-5873

\_ JUN.11.2001 5:11PM













### To Whom It May Concern:

This note is acknowledgment of my conversation with my neighbor Andrew Potterfield, in which he apprised me of his and Susan Alexander's plan for exterior changes to their home located at 7613 Takoma Ave., Takoma Park, MD 20912. I understand that the plan calls for a licensed local contractor (Richard Wilson T/A Coverall Construction Co, 1600 East West Highway, Hyattsville, MD 20783) to install a short (approx. 18" high) railing on the front dormer window ledge in a style consistent with the house's original features and painted in the house's existing exterior colors. I understand that Andrew's and Susan's motivation for making this change is their wish to enhance the exterior appearance of their home in a style common to other properties in the neighbor