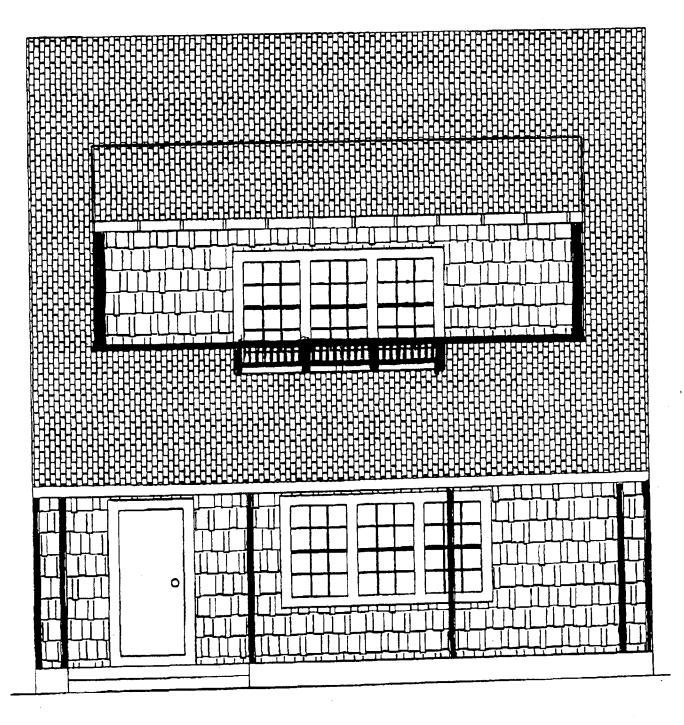

9 \* G15中 İ t 1311 7,425 \$ TOTAL 18.0 Fr. Parch 7470 Partof WTZZ 4.4251 F. 694 6,750**Ý** N 33011' E 35.00' Location of House Parts of LOTS 21,22 &23 Block 74 Takoma Avenue NORTH TAKOMA 70' RW Montgomery County, MD HUD Flood Panel No: (NOT AVAILABLE M/White CERTIFICATE HALLER ASSOCIATES I HEREBY CERTIFY THAT THE POSITION OF ALL THE EXISTING IN-PROVEMENTS ON THE ABOVE DESCRIBED SURVEYING - ENGINEERING - PLANNING PROPERTY HAS BEEN CAREFULLY ESTABLISHED BY A TRANSIT-TAPE SURVEY AND UNLESS, OTHERWISE SHOWN, THERE ARE NO ENCROACHMENTS. PLAT NO. 103 1301) 413-1843 822 TRAIL AVENUE, PREDERICK, MARYLAND 21701 LIBER 4251 4349 DATE OF SURVEYS SCALE. 111 = 200/ WALL CHECK. DRAWN BY: BT FOLIO 694 7 227 HSE LOC 4-2-93 DAVIO L HALLER MARYLAND R.P.L.S. No. 240 108 NO 03-5873

\_ JUN.11.2001 5:11PM













### To Whom It May Concern:

This note is acknowledgment of my conversation with my neighbor Andrew Potterfield, in which he apprised me of his and Susan Alexander's plan for exterior changes to their home located at 7613 Takoma Ave., Takoma Park, MD 20912. I understand that the plan calls for a licensed local contractor (Richard Wilson T/A Coverall Construction Co, 1600 East West Highway, Hyattsville, MD 20783) to install a short (approx. 18" high) railing on the front dormer window ledge in a style consistent with the house's original features and painted in the house's existing exterior colors. I understand that Andrew's and Susan's motivation for making this change is their wish to enhance the exterior appearance of their home in a style common to other properties in the neighb