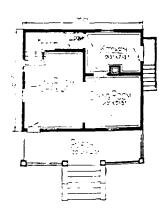

a much-desired feature. A door can be substituted for one of the second-floor windows leading to the balcony at very little expense.

Details and features: Five rooms and one bath. Full-width front porch; shed dormer opening onto balcony: exposed roof rafter tails and knee braces. Semiopen stairs.

Year and catalog number: 1918 (3031)

Price: \$1.172

Similar to: The Windsor

Differences: Door to kitchen on side: no exposed roof

rafter tails

Years and catalog numbers: 1922 (3193); 1925 (3193);

1926 (P3193); 1928 (C3193); 1933 (3193)

Price: \$1.216 to \$1,605

Location: Washington, D.C.

Similar to: The Lebanon

Differences: Shed dormer; no balcony; front porch with

gabled roof

Years and catalog numbers: 1918 (3029); 1919 (3029);

1921 (3029); 1922 (3029)

Price: \$1.092 to \$1,465





The Scharge P



JUL-18-01 2:

PAGE 4/4

HAWP APPLICATION: MAILING ADDRESSES FOR NOTICING [Owner, Owner's Agent, Adjacent and Confronting Property Owners]

Owner's mailing address Andrew BHErfield Susan Alexander 7613 Takama Avenue Takamai Park mo 20912

Owner's Agent's mailing address Kichard Wilson Wilson's Coverale Construction 1600 East West Huy Hyattsville, mo 20183

### Adjacent and confronting Property Owners mailing addresses

Richard D. Weil Sherri Weil 7617 Takoma Aue Takoma Park mp 20912

Bernaud Aronson 7611 Takoma Aue Takema Park, mo 20912

Mitchell Tropin 516 New York Ave Takoma Park, MD 20912

g addresses; noticing table

CASE No.

NOTE: "his location for title purposes only - had to be used for determining property lines. Property corner Markers Not gueranteed by this l