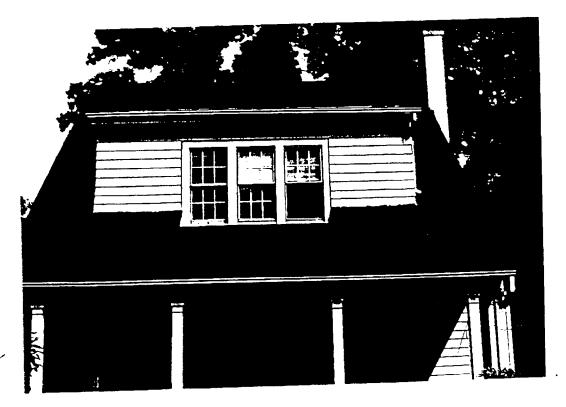

G15中 İ t 1311 7,425 \$ TOTAL 18.0 Fr. Parch 7470 Partof WTZZ 4.4251 F. 694 6,750**Ý** N 33011' E 35.00' Location of House Parts of LOTS 21,22 &23 Block 74 Takoma Avenue NORTH TAKOMA 70' RW Montgomery County, MD HUD Flood Panel No: (NOT AVAILABLE M/White CERTIFICATE HALLER ASSOCIATES I HEREBY CERTIFY THAT THE POSITION OF ALL THE EXISTING IN-PROVEMENTS ON THE ABOVE DESCRIBED SURVEYING - ENGINEERING - PLANNING PROPERTY HAS BEEN CAREFULLY ESTABLISHED BY A TRANSIT-TAPE SURVEY AND UNLESS, OTHERWISE SHOWN, THERE ARE NO ENCROACHMENTS. PLAT NO. 103 1301) 413-1843 822 TRAIL AVENUE, PREDERICK, MARYLAND 21701 LIBER 4251 4349 DATE OF SURVEYS SCALE. 111 = 200/ WALL CHECK. DRAWN BY: BT FOLIO 694 7 227 HSE LOC 4-2-93 DAVIO L HALLER MARYLAND R.P.L.S. No. 240 108 NO 03-5873

\_ JUN.11.2001 5:11PM













### To Whom It May Concern:

This note is acknowledgment of my conversation with my neighbor Andrew Potterfield, in which he apprised me of his and Susan Alexander's plan for exterior changes to their home located at 7613 Takoma Ave., Takoma Park, MD 20912. I understand that the plan calls for a licensed local contractor (Richard Wilson T/A Coverall Construction Co, 1600 East West Highway, Hyattsville, MD 20783) to install a short (approx. 18" high) railing on the front dormer window ledge in a style consistent with the house's original features and painted in the house's existing exterior colors. I understand that Andrew's and Susan's motivation for making this change is their wish to enhance the exterior appearance of their home in a style common to other properties in the neighborho