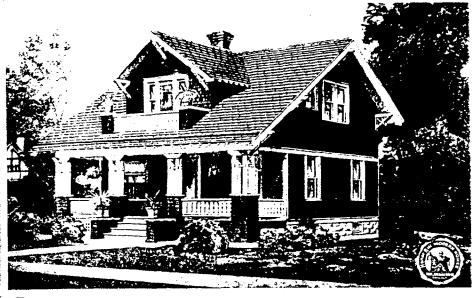

lan calls for a licensed local contractor (Richard Wilson T/A Coverall Construction Co, 1600 East West Highway, Hyattsville, MD 20783) to install a short (approx. 18" high) railing on the front dormer window ledge in a style consistent with the house's original features and painted in the house's existing exterior colors. I understand that Andrew's and Susan's motivation for making this change is their wish to enhance the exterior appearance of their home in a style common to other properties in the neighborhood.

Below are my comments about this proposal:

Sincerely,

nitatell Turi 6/29/01

Signature and Printed Name Date MITCHELL TROPIN

516 NEW YORK AVE.

Address TAKOMA PARK MD 20912

SHARED BACKYARDS

Location of my house in relation to 7613 Takoma Ave. Takoma Park, MD

## THE WESTLY



his two-story bungalow is built on a concrete block foundation and is sided with narrow beveled clear cypress siding. All rooms on both floors are light and airy.

Details and features: Seven rooms and one bath. Shed dormer opening onto balcony: fullwidth front porch supported by brick and wood piers: exposed roof rafter tails and knee braces: front door with beveled plate glass. Colonnaded openings off hall: corner fireplace in dining room with oak mantel.

Years and catalog numbers: 1913 (206): 1916 (264P206): 1917 (C206, C2026): 1918 (2026): 1921 (2026, 3085); 1922 (12026, 13085); 1925 (13085); 1926 (P13085); 1928 (P13085); 1929 (P13085)

Price: \$926 to \$2.543

Locations: Washington, D.C.; Aurora, Ill.; Gary. Ind.; Milford. Iowa: Boston, Mass.: Ord. Neb.; Vineland, N.J.: Fort Coving