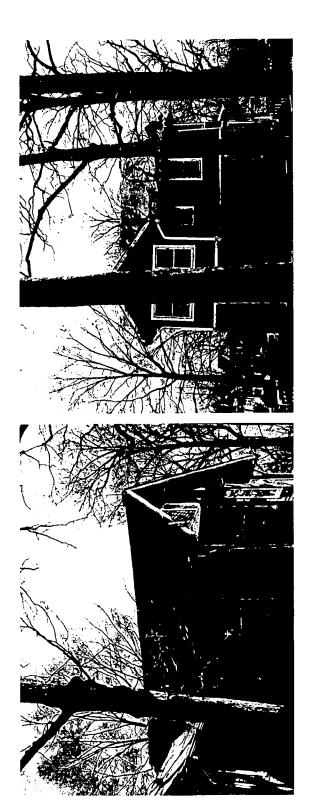

85

701 Park Avenue Falls Church, VA 22046 (703) 241-2980 FAX (703) 534-0207

14301 Sullyfield Grcle Suite C Chantilly, VA 20151 (703) 803-2273 FAX (703) 803-9025

CaseDesign.com

Material list for Leung job 7710 Takoma Avenue Takoma Park, MD 20912

TWO Velux VS-75, 106 Vented Skylights (21.5 x 47 r.o.) ONE Velux VS-75, 101 Vented Skylights (21.5 x 28 r.o.)

Two Anderson TW28310-2 double hung windows with screens and grills Exterior trim to be  $5/4 \times 4$  to match existing detail



Back of House

Proposed Locations

1+1 = "H1" Prints1x3 tesw noithus13 4 8 8 4 9 4



MEE
HPH
PNIT21X3
PNIT21X3
T8.03
T8.03

771 = " 4/1

4 bh M 87

60209 ont Tan3 NoiT+ US 13

771 = 1/

w.

1

Existing East. Elevation

Existing west Elevation





Existing west Elevation



Existing East Elevation









Material list for Leung job 7710 Takoma Avenue Takoma Park, MD 20912

TWO Velux VS-75, 106 Vented Skylights (21.5 x 47 r.o.) ONE Velux VS-75, 101 Vented Skylights (21.5 x 28 r.o.)

Two Anderson TW28310-2 double hung windows with screens and grills Exterior trim to be 5/4 x 4 to match existing detail

|        |                                      | en en