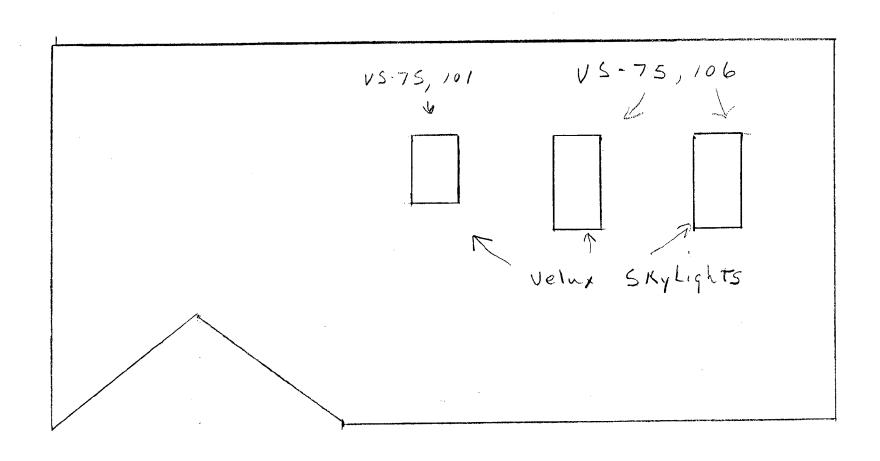

oma Park, Maryland 20912

Montgomery Comm Coll Bd of Trust

Manakee Street
Rockville, MD 20850

Harvey Zeissman 7711 Takoma Avenue Takoma Park, Maryland

Alphonspo Diaz 7709 Takoma Avenue Takoma Park, Maryland 20912

4701 Sangamore Road North Plaza, Suite 40 Bethesda, MD 20816 (301) 229-4600 FAX (301) 229-3185

701 Park Avenue Falls Church, VA 22046 (703) 241-2980 FAX (703) 534-0207

14301 Sullyfield Grcle Suite C Chantilly, VA 20151 (703) 803-2273 FAX (703) 803-9025

CaseDesign.com

Material list for Leung job 7710 Takoma Avenue Takoma Park, MD 20912

TWO Velux VS-75, 106 Vented Skylights (21.5 x 47 r.o.) ONE Velux VS-75, 101 Vented Skylights (21.5 x 28 r.o.)

Two Anderson TW28310-2 double hung windows with screens and grills Exterior trim to be  $5/4 \times 4$  to match existing detail



Back of House

Proposed Locations

1+1 = "H1" Prints1x3 tesw noithus13 4 8 8 4 9 4



MEE
HPH
PNIT21X3
PNIT21X3
T8.03
T8.03

771 = " 4/1

4 bh M 87

60209 ont Tan3 NoiT+ US 13

771 = 1/

w.

1

Existing East. Elevation

Existing west Elevation





Existing west Elevation



Existing East Elevation









Material list for Leung job 7710 Takoma Avenue Takoma Park, MD 20912

TWO Velux VS-75, 106 Vented Skylights (21.5 x 47 r.o.) ONE Velux VS-75, 101 Vented Skylights (21.5 x 28 r.o.)

Two Anderson TW28310-2 double hung windows with screens and grills Exterior trim to be 5/4 x 4 to match existing detail

|        |                                      | en en