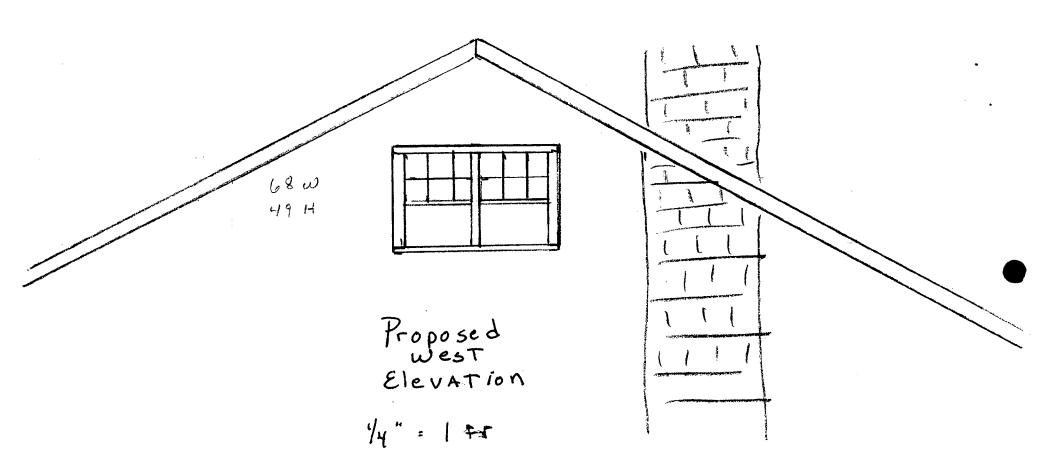

MD 20850

Harvey Zeissman 7711 Takoma Avenue Takoma Park, Maryland

Alphonspo Diaz 7709 Takoma Avenue Takoma Park, Maryland 20912

4701 Sangamore Road North Plaza, Suite 40 Bethesda, MD 20816 (301) 229-4600 FAX (301) 229-3185

701 Park Avenue Falls Church, VA 22046 (703) 241-2980 FAX (703) 534-0207

14301 Sullyfield Grcle Suite C Chantilly, VA 20151 (703) 803-2273 FAX (703) 803-9025

CaseDesign.com

Material list for Leung job 7710 Takoma Avenue Takoma Park, MD 20912

TWO Velux VS-75, 106 Vented Skylights (21.5 x 47 r.o.) ONE Velux VS-75, 101 Vented Skylights (21.5 x 28 r.o.)

Two Anderson TW28310-2 double hung windows with screens and grills Exterior trim to be  $5/4 \times 4$  to match existing detail



Back of House

Proposed Locations

1+1 = "H1" Prints1x3 tesw noithus13 4 8 8 4 9 4



MEE
HPH
PNIT21X3
PNIT21X3
T8.03
T8.03

771 = " 4/1

4 bh M 87

60209 ont Tan3 NoiT+ US 13

771 = 1/

w.

1

Existing East. Elevation

Existing west Elevation





Existing west Elevation



Existing East Elevation









Material list for Leung job 7710 Takoma Avenue Takoma Park, MD 20912

TWO Velux VS-75, 106 Vented Skylights (21.5 x 47 r.o.) ONE Velux VS-75, 101 Vented Skylights (21.5 x 28 r.o.)

Two Anderson TW28310-2 double hung windows with screens and grills Exterior trim to be 5/4 x 4 to match existing detail

|        |                                      | en en