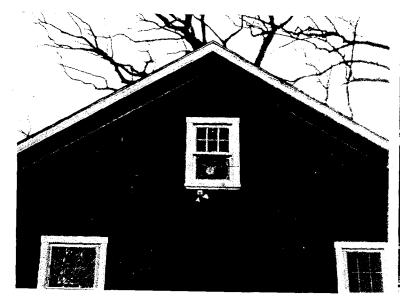

a, Suite 40 Bethesda, MD 20816 (301) 229-4600 FAX (301) 229-3185

701 Park Avenue Falls Church, VA 22046 (703) 241-2980 FAX (703) 534-0207

14301 Sullyfield Grcle Suite C Chantilly, VA 20151 (703) 803-2273 FAX (703) 803-9025

CaseDesign.com

Material list for Leung job 7710 Takoma Avenue Takoma Park, MD 20912

TWO Velux VS-75, 106 Vented Skylights (21.5 x 47 r.o.) ONE Velux VS-75, 101 Vented Skylights (21.5 x 28 r.o.)

Two Anderson TW28310-2 double hung windows with screens and grills Exterior trim to be  $5/4 \times 4$  to match existing detail



Back of House

Proposed Locations

1+1 = "H1" Prints1x3 tesw noithus13 4 8 8 4 9 4



MEE
HPH
PNIT21X3
PNIT21X3
T8.03
T8.03

771 = " 4/1

4 bh M 87

60209 ont Tan3 NoiT+ US 13

771 = 1/

w.

1

Existing East. Elevation

Existing west Elevation





Existing west Elevation



Existing East Elevation









Material list for Leung job 7710 Takoma Avenue Takoma Park, MD 20912

TWO Velux VS-75, 106 Vented Skylights (21.5 x 47 r.o.) ONE Velux VS-75, 101 Vented Skylights (21.5 x 28 r.o.)

Two Anderson TW28310-2 double hung windows with screens and grills Exterior trim to be 5/4 x 4 to match existing detail

|        |                                      | en en