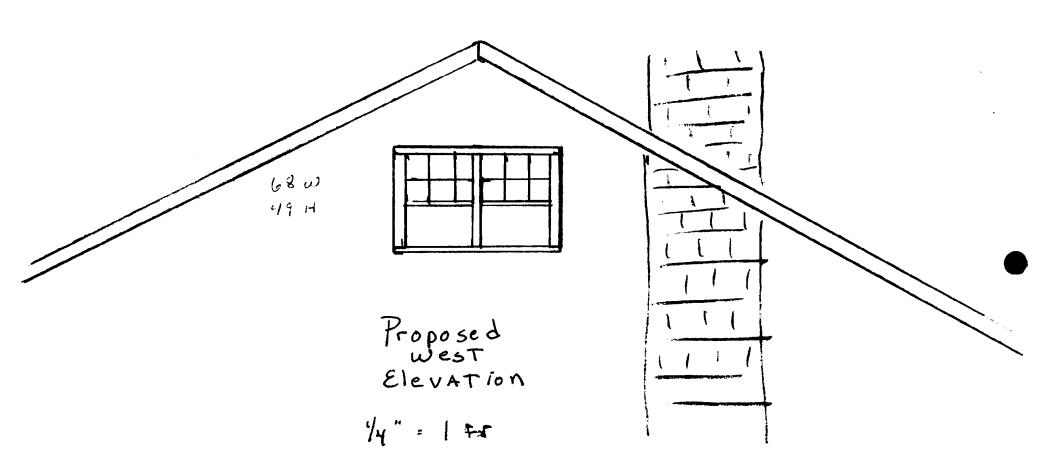

of House



Existing East Elevation

Existing West Elevation





Existing west elevation



Existing East







Adjacent and confronting properties to 7710 Takoma Avenityision of CASE WORK MNGMT.

Takoma Park Maryland

Takoma Park Maryland.

Paul Chrostowcki & Lorraine Pearsall 7708 Takoma Avenue Takoma Park, Maryland 20912

Montgomery Comm Coll Bd of Trust Manakee Street 51 Rockville, MD 20850

> Harvey Zeissman 7711 Takoma Avenue Takoma Park, Maryland

Alphonspo Diaz 7709 Takoma Avenue Takoma Park, Maryland 20912

4701 Sangamore Road North Plaza, Suite 40 Bethesda, MD 20816 (301) 229-4600 FAX (301) 229-3185

701 Park Avenue Falls Church, VA 22046 (703) 241-2980 FAX (703) 534-0207

14301 Sullyfield Circle Suite C Chantilly, VA 20151 (703) 803-2273 FAX (703) 803-9025

CaseDesign.com







W 8 U

W 8 U

b > 2 o g on f

T 2 b s

No i T + U s 1 3

771 = 1/1