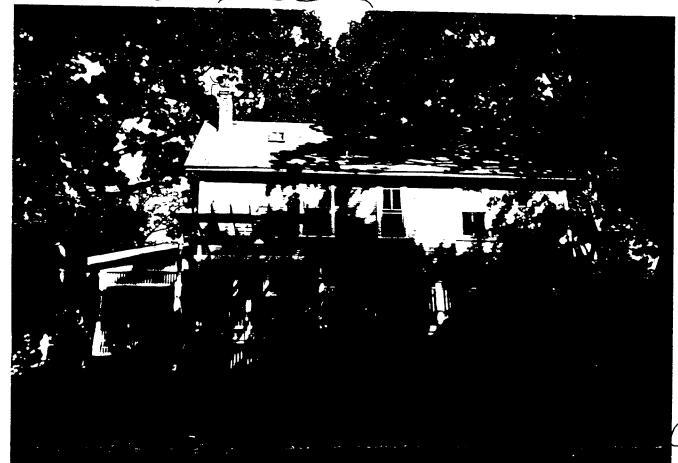

#### 5. PHOTOGRAPHS

- Clearly labeled photographic prints of each facade of existing resource, including details of the affected portions. All labels should be placed on the front of photographs.
- b. Clearly label photographic prints of the resource as viewed from the public right-of-way and of the adjoining properties. All labels should be placed on the front of photographs.

#### PROJECT DESCRIPTION

RESOURCE: Contributing Resource in Takoma Park Historic District

STYLE:

Oueen Anne

DATE:

c1895-1905

This is a 2-1/2 story frame structure with 2/2 windows. The house was much altered at the time of designation, but with the use of historic photographs, the original front porch and secondstory front porch which had been removed have now been replaced. The new rear deck with pergola, with steps down to the back yard, are now in place.