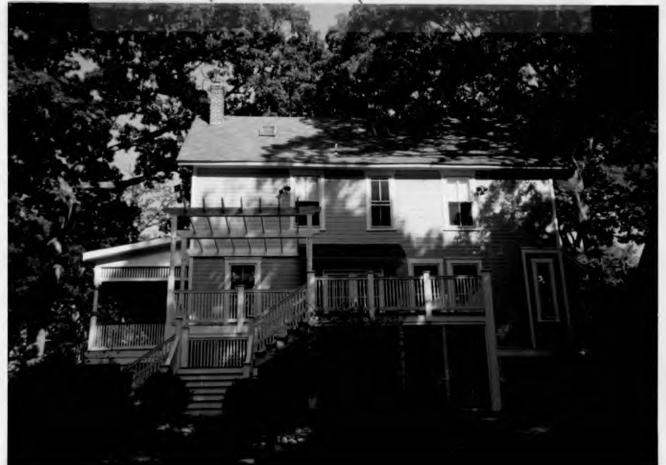

#### 5. PHOTOGRAPHS

- Clearly labeled photographic prints of each facade of existing resource, including details of the affected portions. All labels should be placed on the front of photographs.
- b. Clearly label photographic prints of the resource as viewed from the public right-of-way and of the adjoining properties. All labels should be placed on the front of photographs.

#### PROJECT DESCRIPTION

RESOURCE: Contributing Resource in Takoma Park Historic District

STYLE:

Oueen Anne

DATE:

c1895-1905

This is a 2-1/2 story frame structure with 2/2 windows. The house was much altered at the time of designation, but with the use of historic photographs, the original front porch and secondstory front porch which had been removed have now been replaced. The new rear deck with pergola, with steps down to the back yard, are now in place.

#### **PROPOSAL**

The applicant proposes to remove an existing skylight on the rear roof and construct a rear dormer utilizing two original windows which were saved on-site from earlier renovation projects. The two other existing skylights will be retained. The trim and siding will match the existing structure.