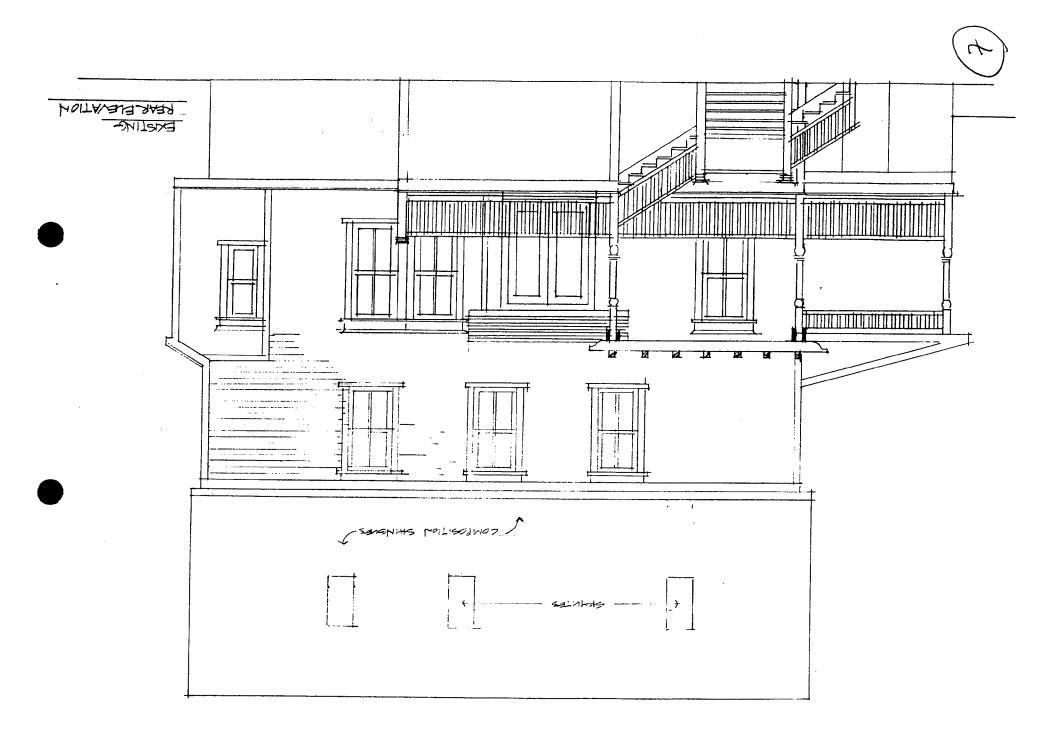

#### 3. PLANS AND ELEVATIONS

You must submit 2 copies of plans and elevations in a format no larger than 11" x 17". Plans on 8 1/2" x 11" paper are preferred.

- a. Schematic construction plans, with marked dimensions, indicating location, size and general type of walls, window and door openings, and other fixed features of both the existing resource(s) and the proposed work.
- b. Elevations (facades), with marked dimensions, clearly indicating proposed work in relation to existing construction and, when appropriate, context. All materials and fixtures proposed for the exterior must be noted on the elevations drawings. An existing and a proposed elevation drawing of each facade affected by the proposed work is required.

#### **PROPOSAL**

The applicant proposes to remove an existing skylight on the rear roof and construct a rear dormer utilizing two original windows which were saved on-site from earlier renovation projects. The two other existing skylights will be retained. The trim and siding will match the existing structure.

#### **STAFF DISCUSSION**

The proposed new dormer is in-keeping with the scale and character of the house. Staff notes that changes at the rear of a Contributing Resource in Takoma Park receive lienant scrutiny, as per the Takoma Park Guidelines. This proposal will not be visible from the public right-ofway, and will have a minimal impact on the structure and on the historic district.