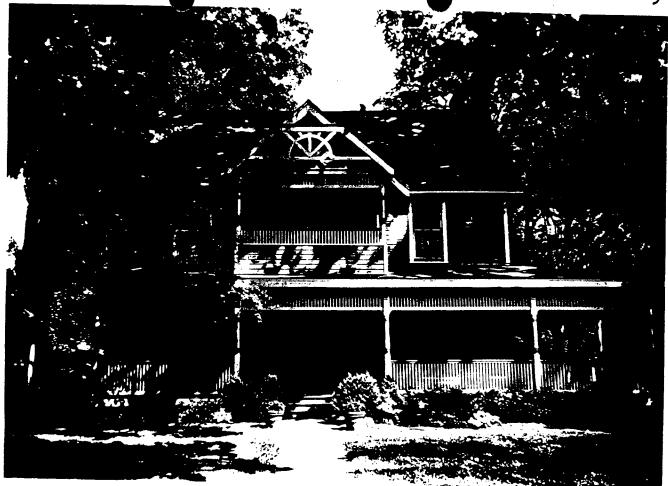

#### 5. PHOTOGRAPHS

- Clearly labeled photographic prints of each facade of existing resource, including details of the affected portions. All labels should be placed on the front of photographs.
- b. Clearly label photographic prints of the resource as viewed from the public right-of-way and of the adjoining properties. All labels should be placed on the front of photographs.

#### PROJECT DESCRIPTION

RESOURCE: Contributing Resource in Takoma Park Historic District

STYLE:

Oueen Anne

DATE:

c1895-1905

This is a 2-1/2 story frame structure with 2/2 windows. The house was much altered at the time of designation, but with the use of historic photographs, the original front porch and secondstory front porch which had been removed have now been replaced. The new rear deck with pergola, with steps down to the back yard, are now in place.