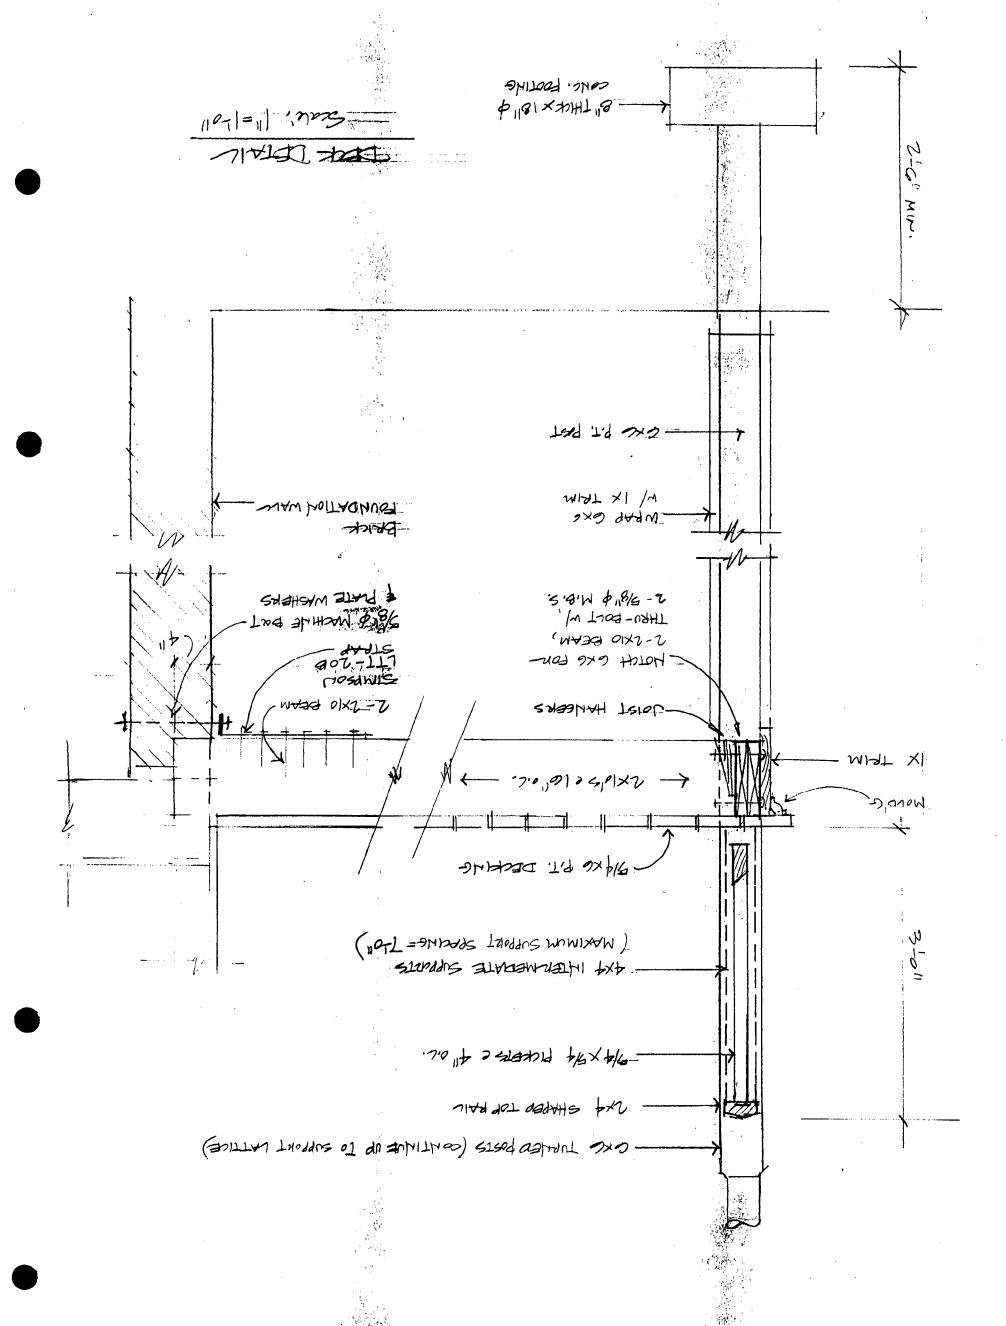

#### R.C. KELLY & ASSOCIATES, INC.

**ENGINEERS & SURVEYORS** 

10111 COLESVILLE ROAD, SUITE 133 SILVER SPRING, MARYLAND 20901 (301) 593-8005 FAX: (301) 681-7216

12-011 4-011 5-0" 2×10'5 €16'0K HEN CLASTODAS
IN PLACE OF EXETS
PAIR- OF WINDOWS 5-01 2-2405 TYPEND POST PARTE TAILING ABOVE ABOVE Lead Maria Dos DECK. PLAN Scale: 1/41=1-011 APPROVED
Montgomery County
Historic Preservation Commission 

DECK FRAMING PLAN SCALE: 1/41/31/1011

DIAZ PESIDENCE

TOG TAKOMA ANENUE, TAKOMA PAPK, MO.