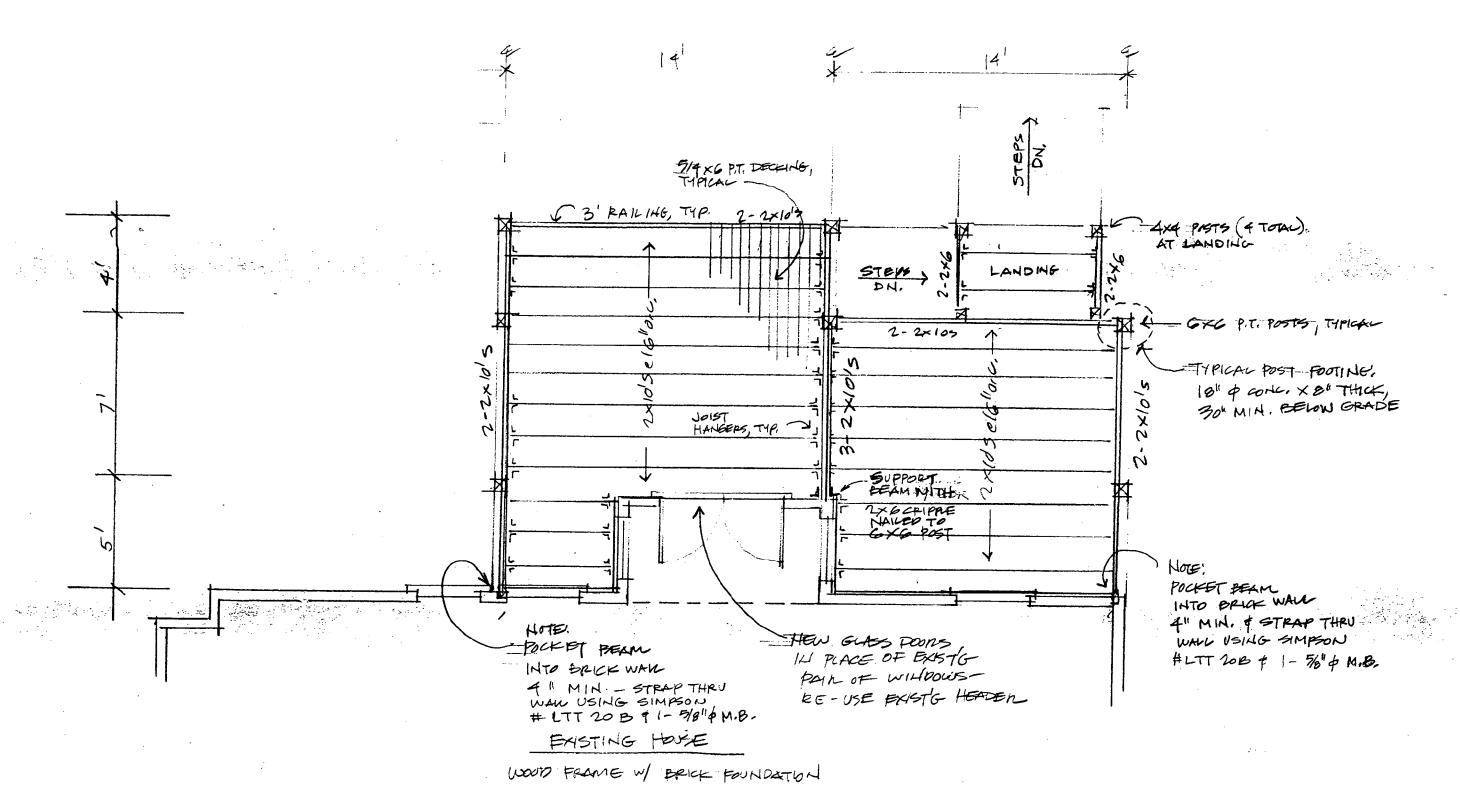

#### R.C. KELLY & ASSOCIATES, INC.

**ENGINEERS & SURVEYORS** 

10111 COLESVILLE ROAD, SUITE 133 SILVER SPRING, MARYLAND 20901 (301) 593-8005 FAX: (301) 681-7216

12-011 4-011 5-0" 2×10'5 €16'0K HEN CLASTODAS
IN PLACE OF EXETS
PAIR- OF WINDOWS 5-01 2-2405 TYPEND POST PARTE TAILING ABOVE ABOVE Lead Maria Dos DECK. PLAN Scale: 1/41=1-011 APPROVED
Montgomery County
Historic Preservation Commission 

DECK FRAMING PLAN SCALE: 1/41/31/1011

DIAZ PESIDENCE

TOG TAKOMA ANENUE, TAKOMA PAPK, MO.