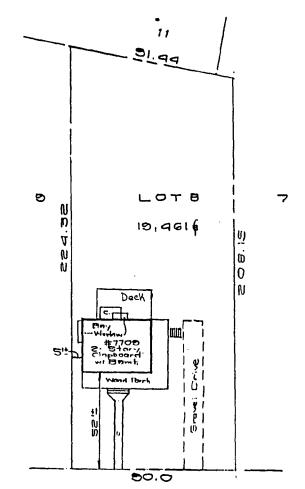

#### 2. SITE PLAN

Site and environmental setting, drawn to scale. You may use your plat. Your site plan must include:

- a. the scale, north arrow, and date;
- b. dimensions of all existing and proposed structures; and
- c. site features such as walkways, driveways, fences, ponds, streams, trash dumpsters, mechanical equipment, and landscaping.

9 LOTB n 19,4616 (i) D N Ø 0 N Deck Ш, #7700 51: y l Wood Porch 50.0

TAKOMA AVENUE

LOCATION DRAWING
LOT B BLOCK 73
THE T. F. L. F. T. C.O.S.
SUBDIVISION OF
TAKOMA PARK
MONTGOMERY COUNTY, MD.

THIS SURVEY IS FOR TITLE PURPOSES ONLY

NO The lot shown hereon does not lie within the limits of the 100 year flood plain as shown on FIRM Panel No. 200 Date of Map: e/slen Flood Zone: \* c \*

NOTE: No property corners found or set unless otherwise noted.

NOTE: The accuracy of this survay and the apparent setback distances is 2 Ft.+/

APPROVED
Montgomery County
Historic Preservation Commission

Robin Liek 8-18-09