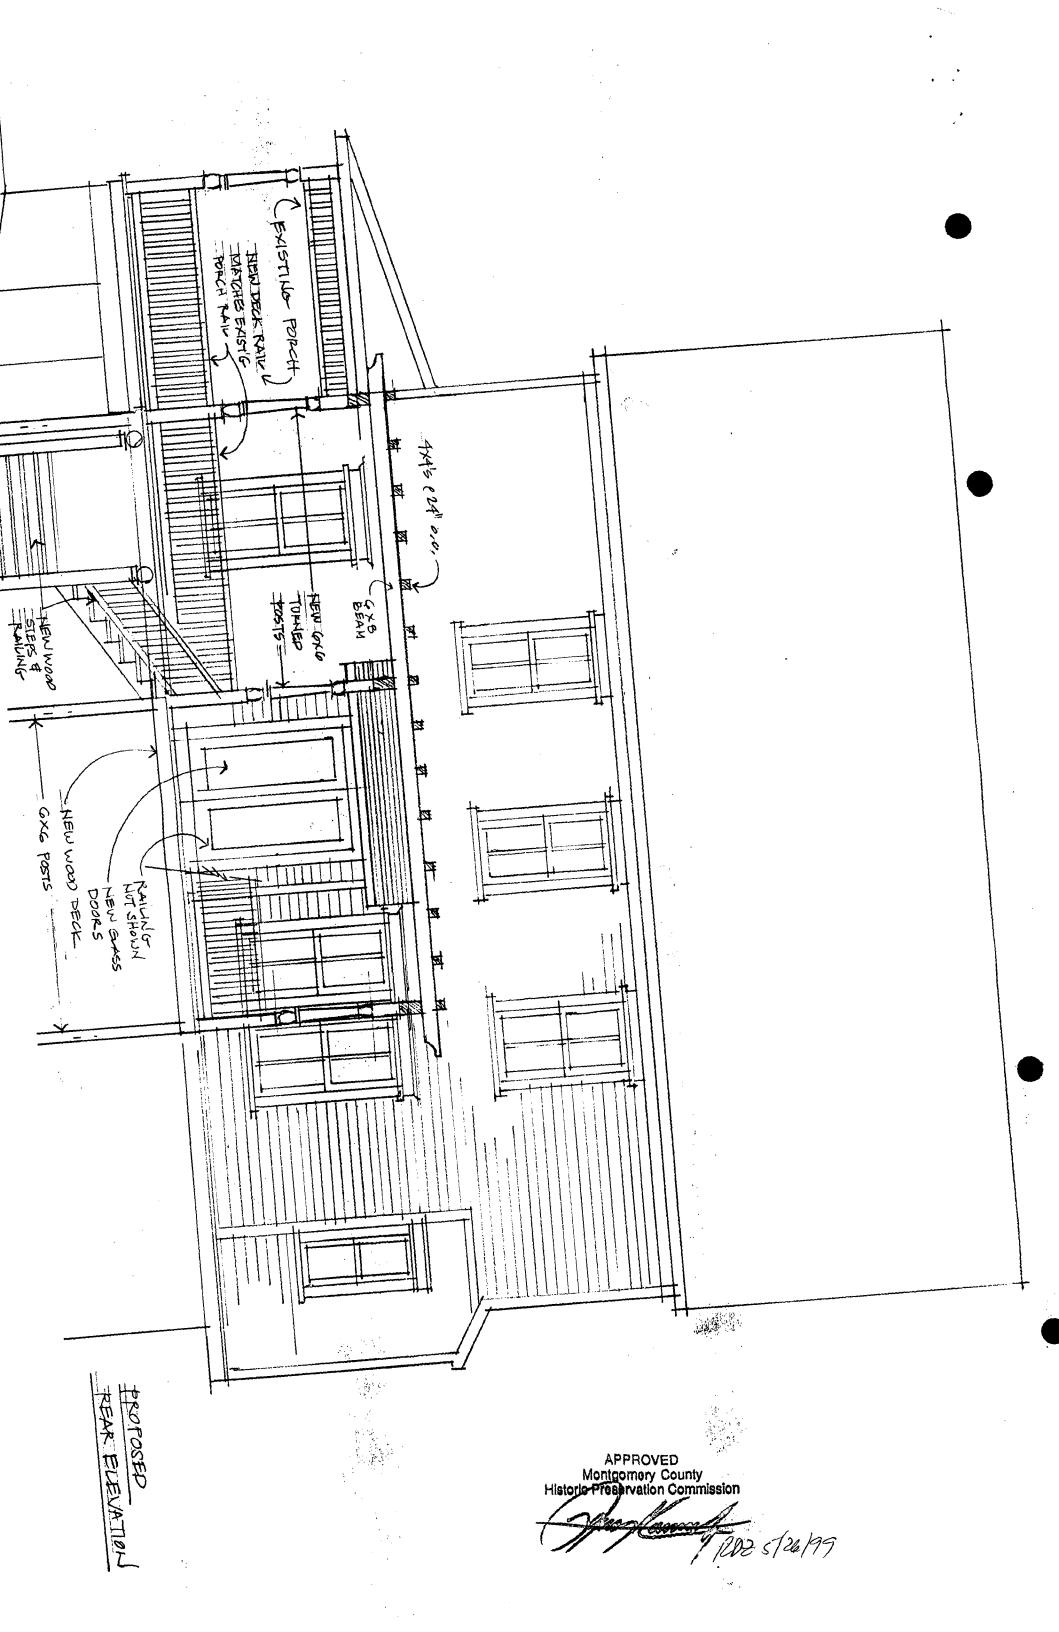

b. General description of project and its effect on the historic resource(s), the environmental setting, and, where applicable, the historic district:

|          | D    |       |             |            | 1     | 4    |              | Λ    |      | _1    | 1 1   | 1.4  |        | 1      | n          |
|----------|------|-------|-------------|------------|-------|------|--------------|------|------|-------|-------|------|--------|--------|------------|
|          | Va   | TOOM! | - No        | 5          | Deeu  | d    | <u>ક્કોવ</u> | ragr | to   | be    | 401   | VIIS | CON.   | sistem | ŗ          |
| <u>w</u> | itte | his   | ivote       | <u>ے ت</u> | inbre | ed . | ture         | 20   | Nov  | ue.   | 1)00  | mer  | ·wi    | II all | <b>ે</b> ધ |
|          |      |       | 12          | W C        | 2 3 V | 리 '  | Hoor         | 38   | > MX | steur | pad   | roor | W 5V   | ile.   | •          |
| the      | eve  | yole  | <u>dubi</u> | dir        | a W   | are  | ر حا         | cusi | ve i | whon  | 20° 1 | mod  | Soffee | Hoos   | >          |
| af       | V    | es to | ben         | . S        | brode | J &1 | 1000         | bed  | lusa | us /  | tbso  | ۸.   |        |        |            |
| E PLAN   |      |       |             |            |       |      |              |      |      | /     |       |      |        |        |            |

#### 3. PLANS AND ELEVATIONS

You must submit 2 copies of plans and elevations in a format no larger than 11" x 17". Plans on 8 1/2" x 11" paper are preferred.

- a. Schematic construction plans, with marked dimensions, indicating location, size and general type of walls, window and door openings, and other fixed features of both the existing resource(s) and the proposed work.
- b. Elevations (facades), with marked dimensions, clearly indicating proposed work in relation to existing construction and, when appropriate, context. All materials and fixtures proposed for the exterior must be noted on the elevations drawings. An existing and a proposed elevation drawing of each facade affected by the proposed work is required.

#### **PROPOSAL**

The applicant proposes to remove an existing skylight on the rear roof and construct a rear dormer utilizing two original windows which were saved on-site from earlier renovation projects. The two other existing skylights will be retained. The trim and siding will match the existing structure.