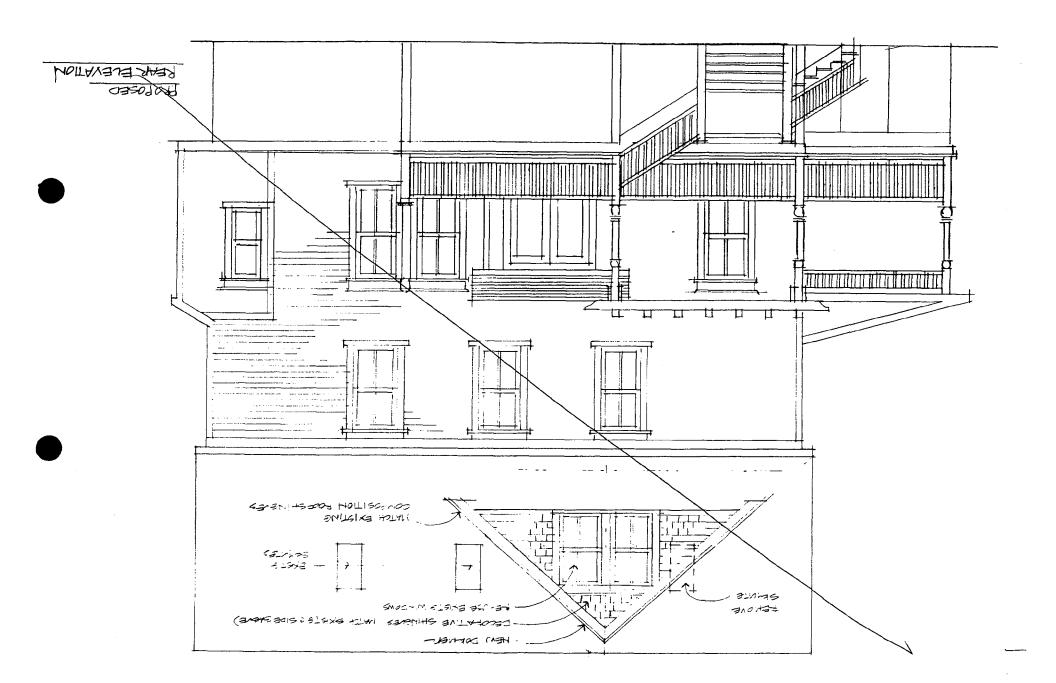

Staff: Robin D. Ziek

PROPOSAL:

New rear dormer

**RECOMMENDATIONS:** Approval

The applicant appeared before the HPC on 10/28/98 for reconstruction of a 2nd story porch on the front elevation which was documented with historic photographs; and on 4/28/99 for some alterations at the rear 1st floor level in conjunction with the construction of a rear deck.

#### PROJECT DESCRIPTION

RESOURCE: Contributing Resource in Takoma Park Historic District

STYLE:

Oueen Anne

DATE:

c1895-1905

This is a 2-1/2 story frame structure with 2/2 windows. The house was much altered at the time of designation, but with the use of historic photographs, the original front porch and secondstory front porch which had been removed have now been replaced. The new rear deck with pergola, with steps down to the back yard, are now in place.

#### **PROPOSAL**

The applicant proposes to remove an existing skylight on the rear roof and construct a rear dormer utilizing two original windows which were saved on-site from earlier renovation projects. The two other existing skylights will be retained. The trim and siding will match the existing structure.

#### **STAFF DISCUSSION**

The proposed new dormer is in-keeping with the scale and character of the house. Staff notes that changes at the rear of a Contributing Resource in Takoma Park receive lienant scrutiny, as per the Takoma Park Guidelines. This proposal will not be visible from the public right-ofway, and will have a minimal impact on the structure and on the historic district.