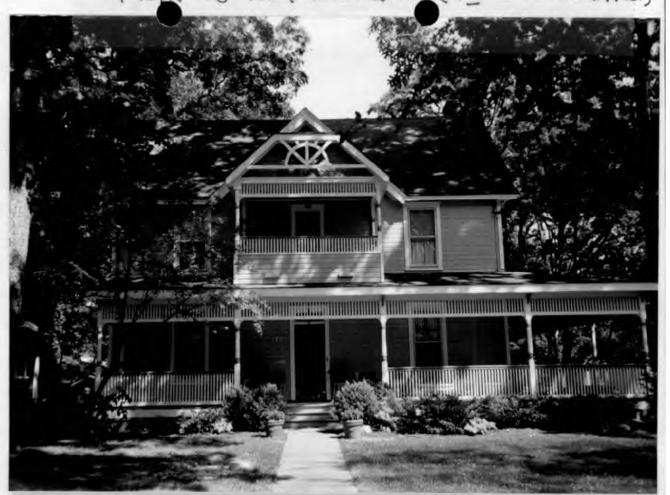

#### 5. PHOTOGRAPHS

- Clearly labeled photographic prints of each facade of existing resource, including details of the affected portions. All labels should be placed on the front of photographs.
- b. Clearly label photographic prints of the resource as viewed from the public right-of-way and of the adjoining properties. All labels should be placed on the front of photographs.

#### PROJECT DESCRIPTION

RESOURCE: Contributing Resource in Takoma Park Historic District

STYLE:

Oueen Anne

DATE:

c1895-1905

This is a 2-1/2 story frame structure with 2/2 windows. The house was much altered at the time of designation, but with the use of historic photographs, the original front porch and secondstory front porch which had been removed have now been replaced. The new rear deck with pergola, with steps down to the back yard, are now in place.