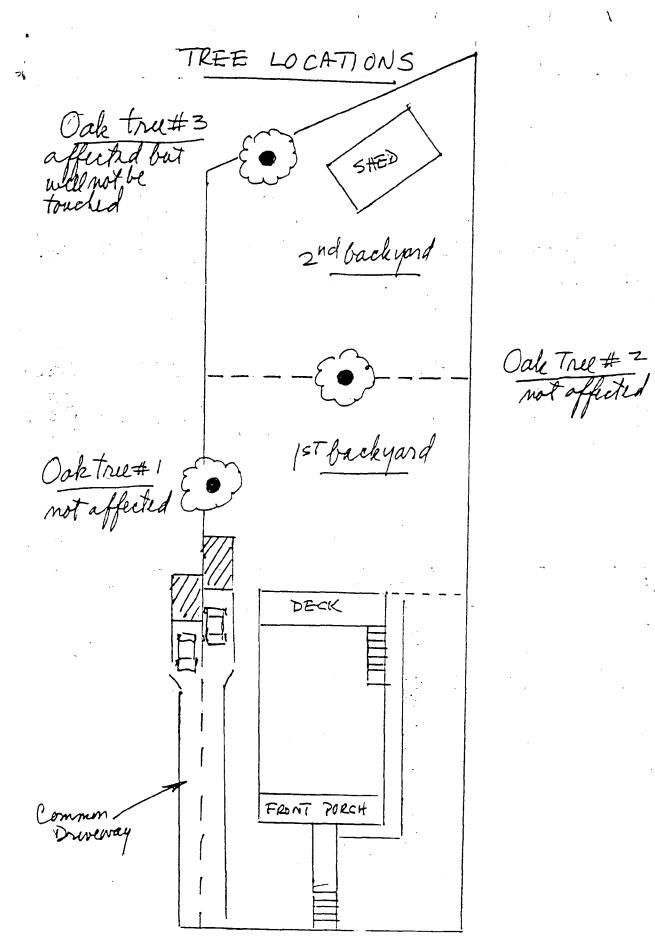

ich lie directly across the street/highway from the parcel in question. You can obtain this information from the Department of Assessments and Taxation, 51 Monroe Street, Rockville, (301/279-1355).





# SPRUCE AVENUE so'R/W.

SURVEYORS CERTIFICATE: I HEREBY CERTIFY THAT THE POSITIONS OF ALL THE DISTING IMPROVEMENTS ON THE ABOVE DESCRIBED PROPERTY MAVE BREN ESTABUSHED BY TRANSIT TAME SURVEY AND THAT UNLESS OTHERWISE SHOWN, THERE ARE NO ENCROACHMENTS. PLAT NO \_\_ 46 PUSE LOCATION SURVEY: MONTGOMERY COUNTY MARYLAND OT SUBDIVISION -SLOCK SECTION LIPSCOME REARNEST TRUSTEES ADDITION TO TAKOMA E 10 SALE! / " = 30" JOHN 5. MECALL JERSIN 45.74 1-14112 LAND SURVEYOR, MD. REG. Nº 2284 8601 MEMPSTEAD AVE. 152 NO 0-5004 BETHESDA, MD. 20034

معارات المرازع ومراسين

ZAT BOOK Nº \_





્યાં હતા કો





7211 SPRUCE AUE. TAKOMA PARK, MD



 SURVEYORS CERTIFICATE! I MEREBY CARTIFY THAT THE POSITIONS OF ALL THE DISTING IMPROVEMENTS ON THE ABOVE OSCRIBED PROPERTY NAVE BREN ESTABLISHED BY TRANSIT. TAME SURVEY AND THAT UNLESS OTHERWISE SHOWN, THERE ARE NO ENGREENMENTS.

| HOUSE LOCATION SURVEY: |         |         | MONTGOMERY COUNTY MARYLAND                     |                          |  |
|------------------------|---------|---------|------------------------------------------------|--------------------------|--|
| 10                     | 310CK   | SECTION | LIPSCOME REARNEST TRUSTEES A                   | ADDITION TO TAKOMA A TEX |  |
| SCALE!<br>NYANE        | VERSIN, |         | JOHN S. MECALL LAND SURVEYOR, MD. REG. Nº 2284 | DATE: JAN. 7.19.E        |  |
| CASE NO                | 1