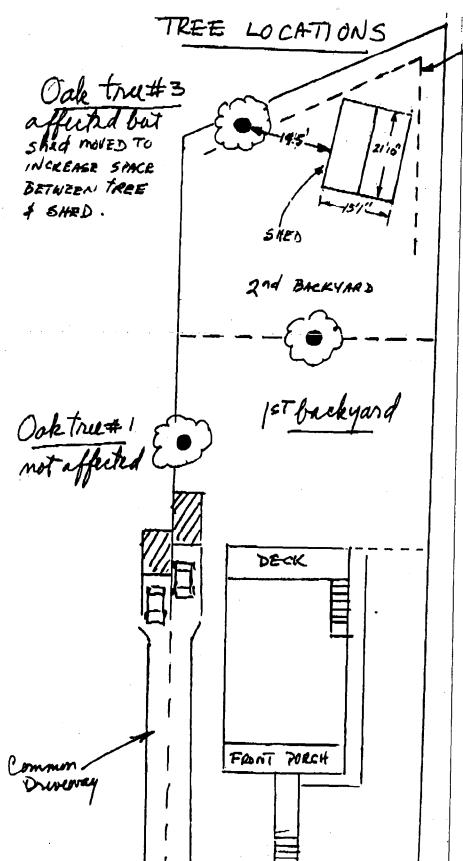

THE PORK

47/3-01X 7211 Spruce Avenue (Takoma Park Historic District

Applicant:

Sue & Philip Wheaton

Address:

7211 Spruce Avenue, Takoma Park

and subject to the general conditions pertinent to all Historic Area Work Permits that:

- 1. HPC Staff must review and stamp the permit set of construction drawings prior to application for a building permit with Department of Permitting Services.
- 2. After issuance of the Montgomery County Department of Permitting Services (DPS) permit, the applicant arrange for a field inspection by calling the Montgomery County DPS Field Services Office at 240-777-6210 prior to commencement of work and not more than two weeks following completion of work.