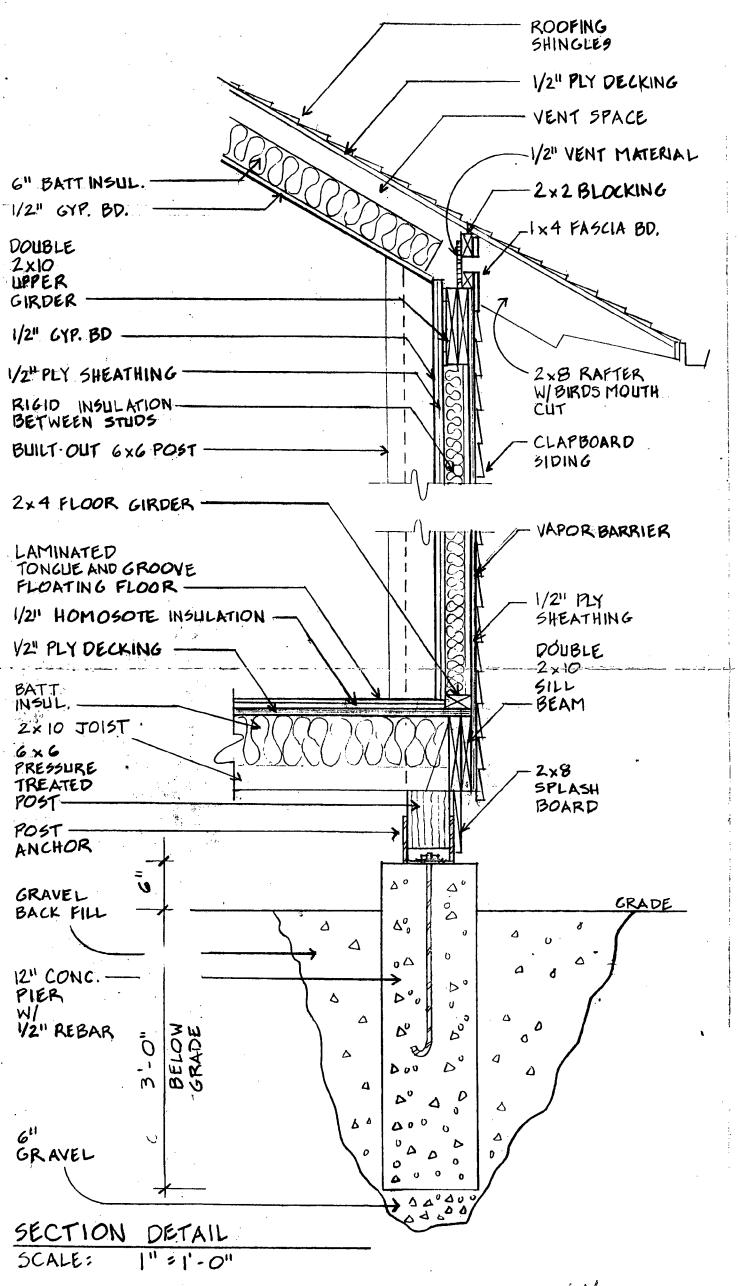

should be placed on

### 7. ADDRESSES OF ADJACENT AND CONFRONTING PROPERTY OWNERS

For ALL projects, provide an accurate list of adjacent and confronting property owners (not tenants), including names, addresses, and zip codes. This list should include the owners of all lots or parcels which adjoin the parcel in question, as well as the owner(s) of lot(s) or parcel(s) which lie directly across the street/highway from the parcel in question. You can obtain this information from the Department of Assessments and Taxation, 51 Monroe Street, Rockville, (301/279-1355).





7' FROM FENCE LINES

NOTE: NOT TO PRECISE

SCALE. THE

BACKYARDS ARE

AUCH DEEPER

ON ACTUAL SCALE

DRAWINGS.

Oak Tree # 2

7211 SPRUCE AVE. TAKOMA PARK, MD



THE STATE OF THE SECOND SERVICE STATES AND SECOND S



11.





Histord Federivation Commission

### HISTORIC PRESERVATION COMMISSION STAFF REPORT

Address: 7211 Spruce Avenue Meeting Date:

07/11/01

Applicant:

Sue and Philip Wheaton

Report Date:

07/03/01

Resource:

Takoma Park Historic District

**Public Notice:** 

06/27/01

Review:

**HAWP** 

Tax Credit:

None

Case Number: 37/3-01X

Staff:

Perry Kephart Kapsch

**PROPOSAL:** Construct wooden shed.

RECOMMEND:

Approve.

### **PROJECT DESCRIPTION**

SIGNIFICANCE:

Contributing Resource

STYLE:

Cottage-Craftsman Bungalow

DATE:

c1915 - 1925

### **PROPOSAL**

The applicant proposes to construct a cedar-sided, 12x24 one-story wood shed near the rear property line.

### STAFF DISCUSSION

The property is a contributing resource in the Takoma Park Historic District, and as such is subject to a