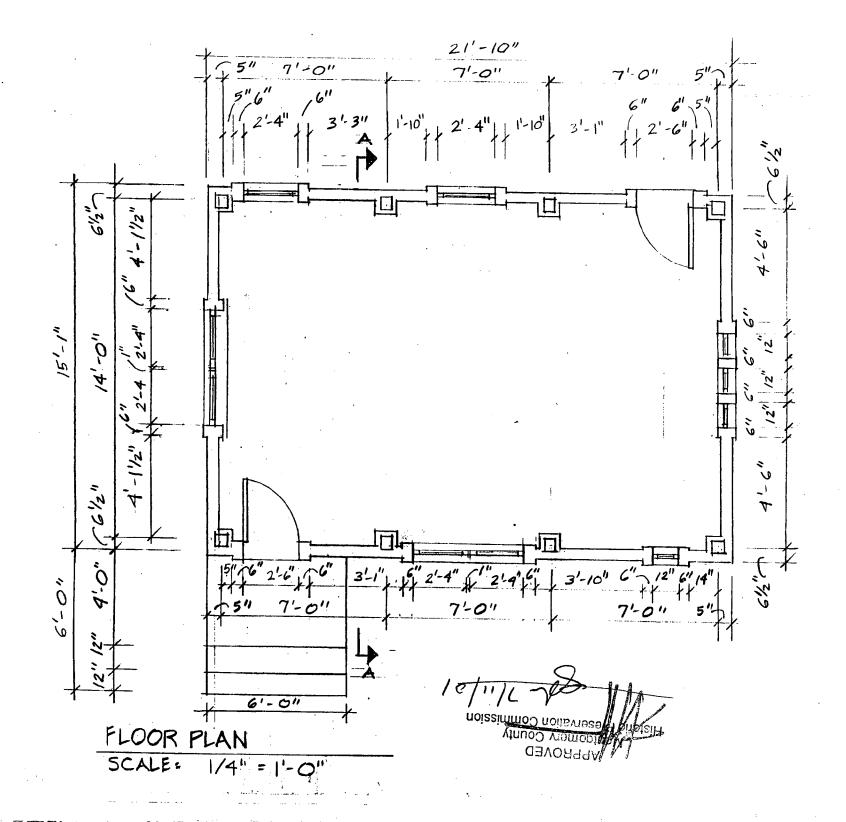

THE PORK

47/3-01X 7211 Spruce Avenue (Takoma Park Historic District

Applicant:

Sue & Philip Wheaton

Address:

7211 Spruce Avenue, Takoma Park

and subject to the general conditions pertinent to all Historic Area Work Permits that:

- 1. HPC Staff must review and stamp the permit set of construction drawings prior to application for a building permit with Department of Permitting Services.
- 2. After issuance of the Montgomery County Department of Permitting Services (DPS) permit, the applicant arrange for a field inspection by calling the Montgomery County DPS Field Services Office at 240-777-6210 prior to commencement of work and not more than two weeks following completion of work.