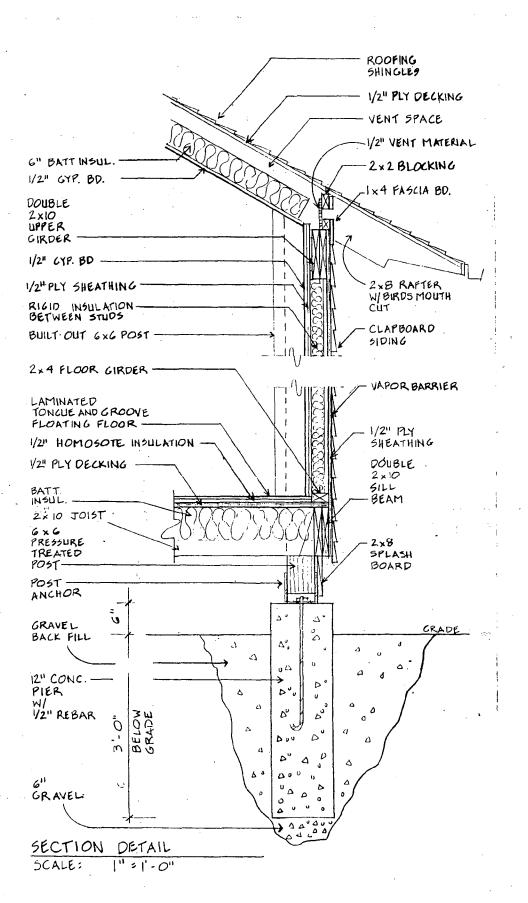

which lie directly across the street/highway from the parcel in question. You can obtain this information from the Department of Assessments and Taxation, 51 Monroe Street, Rockville, (301/279-1355).





# SPRUCE AVENUE so'R/W.

SURVEYORS CERTIFICATE: I HEREBY CERTIFY THAT THE POSITIONS OF ALL THE DISTING IMPROVEMENTS ON THE ABOVE DESCRIBED PROPERTY MAVE BREN ESTABUSHED BY TRANSIT TAME SURVEY AND THAT UNLESS OTHERWISE SHOWN, THERE ARE NO ENCROACHMENTS. PLAT NO \_\_ 46 PUSE LOCATION SURVEY: MONTGOMERY COUNTY MARYLAND OT SUBDIVISION -SLOCK SECTION LIPSCOME REARNEST TRUSTEES ADDITION TO TAKOMA E 10 SALE! / " = 30" JOHN 5. MECALL JERSIN 45.74 1-14112 LAND SURVEYOR, MD. REG. Nº 2284 8601 MEMPSTEAD AVE. 152 NO 0-5004 BETHESDA, MD. 20034

معارات المرازع ومراسين

ZAT BOOK Nº \_





્યાં હતા કો





7211 SPRUCE AUE. TAKOMA PARK, MD



 SURVEYORS CERTIFICATE! I MEREBY CARTIFY THAT THE POSITIONS OF ALL THE DISTING IMPROVEMENTS ON THE ABOVE OSCRIBED PROPERTY NAVE BREN ESTABLISHED BY TRANSIT. TAME SURVEY AND THAT UNLESS OTHERWISE SHOWN, THERE ARE NO ENGREENMENTS.

| HOUSE LOCATION SURVEY: |         |         | MONTGOMERY COUNTY MARYLAND                     |                          |  |
|------------------------|---------|---------|------------------------------------------------|--------------------------|--|
| 10                     | 310CK   | SECTION | LIPSCOME REARNEST TRUSTEES A                   | ADDITION TO TAKOMA A TEX |  |
| SCALE!<br>NYANE        | VERSIN, |         | JOHN S. MECALL LAND SURVEYOR, MD. REG. Nº 2284 | DATE: JAN. 7.19.E        |  |
| CASE NO                |