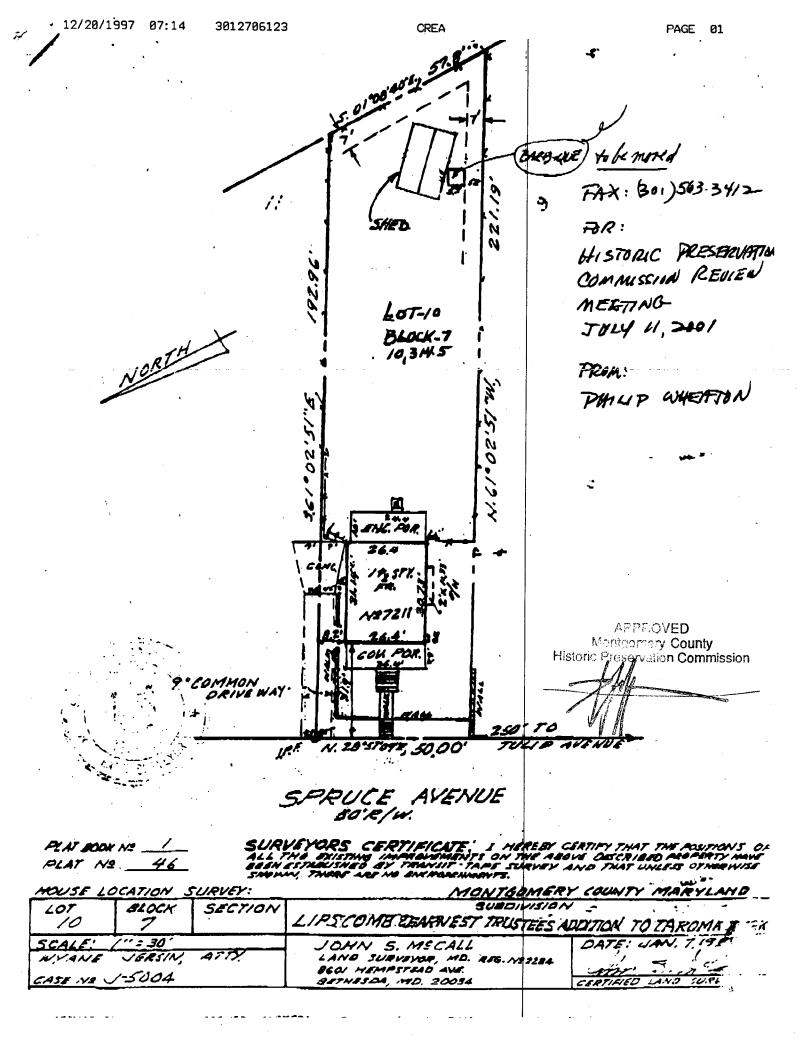

THE PORK

47/3-01X 7211 Spruce Avenue (Takoma Park Historic District

Applicant:

Sue & Philip Wheaton

Address:

7211 Spruce Avenue, Takoma Park

and subject to the general conditions pertinent to all Historic Area Work Permits that:

- 1. HPC Staff must review and stamp the permit set of construction drawings prior to application for a building permit with Department of Permitting Services.
- 2. After issuance of the Montgomery County Department of Permitting Services (DPS) permit, the applicant arrange for a field inspection by calling the Montgomery County DPS Field Services Office at 240-777-6210 prior to commencement of work and not more than two weeks following completion of work.