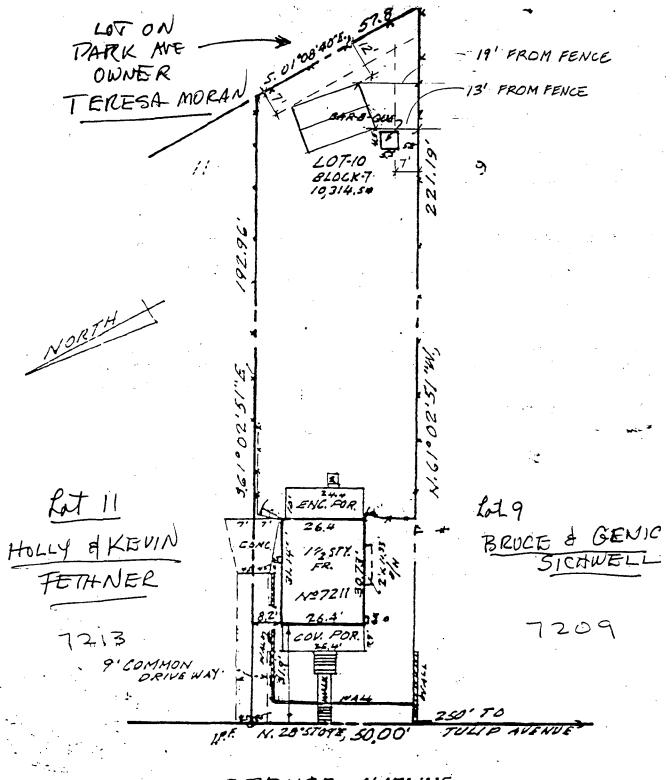

adjacent to or within the dripline of any tree 5" or larger in diameter (at approximately 4 feet above the ground), you must file an accurate tree survey identifying the size, location, and species of each tree of at least that dimension.

### 7. ADDRESSES OF ADJACENT AND CONFRONTING PROPERTY OWNERS

For <u>ALL</u> projects, provide an accurate list of adjacent and confronting property owners (not tenants), including names, addresses, and zip codes. This list should include the owners of all lots or parcels which adjoin the parcel in question, as well as the owner(s) of lot(s) or parcel(s) which lie directly across the street/highway from the parcel in question. You can obtain this information from the Department of Assessments and Taxation, 51 Monroe Street, Rockville, (301/279-1355).





# SPRUCE AVENUE so'R/W.

SURVEYORS CERTIFICATE: I HEREBY CERTIFY THAT THE POSITIONS OF ALL THE DISTING IMPROVEMENTS ON THE ABOVE DESCRIBED PROPERTY MAVE BREN ESTABUSHED BY TRANSIT TAME SURVEY AND THAT UNLESS OTHERWISE SHOWN, THERE ARE NO ENCROACHMENTS. PLAT NO \_\_ 46 PUSE LOCATION SURVEY: MONTGOMERY COUNTY MARYLAND OT SUBDIVISION -SLOCK SECTION LIPSCOME REARNEST TRUSTEES ADDITION TO TAKOMA E 10 SALE! / " = 30" JOHN 5. MECALL JERSIN 45.74 1-14112 LAND SURVEYOR, MD. REG. Nº 2284 8601 MEMPSTEAD AVE. 152 NO 0-5004 BETHESDA, MD. 20034

معارات المرازع ومراسين

ZAT BOOK Nº \_





્યાં હતા કો





7211 SPRUCE AUE. TAKOMA PARK, MD



 SURVEYORS CERTIFICATE! I MEREBY CARTIFY THAT THE POSITIONS OF ALL THE DISTING IMPROVEMENTS ON THE ABOVE OSCRIBED PROPERTY NAVE BREN ESTABLISHED BY TRANSIT. TAME S