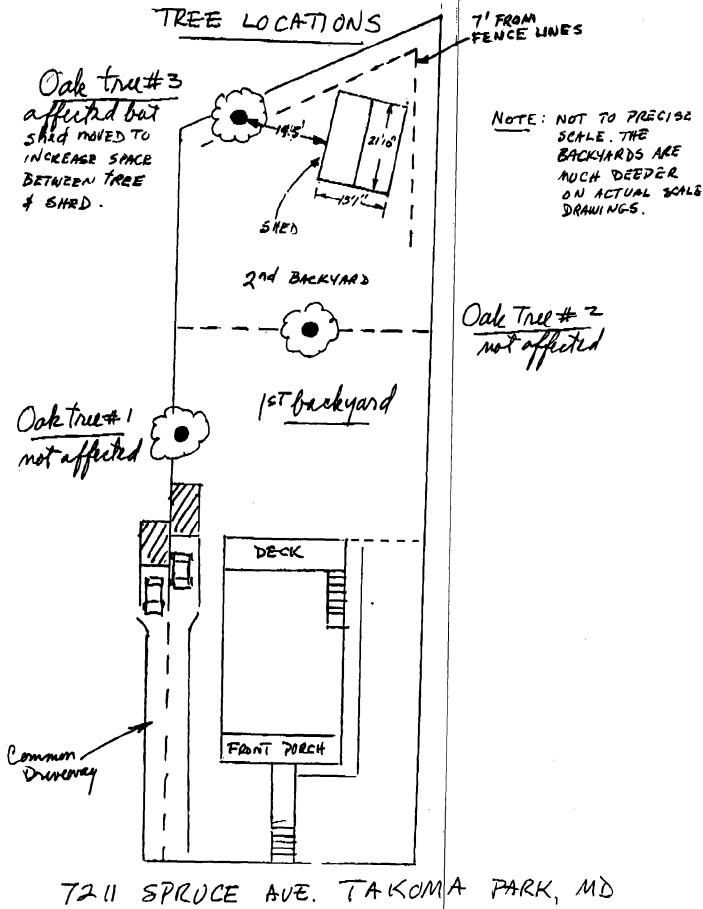

AND THAT UNLESS OTHERWISE SHOWN, THERE ARE NO ENCROPENTY.

| MOUSE LOCATION SURVEY: |                     |         | MONTGOMERY COUNTY MARYLAND                 |                       |  |
|------------------------|---------------------|---------|--------------------------------------------|-----------------------|--|
| 10                     | 310CX<br>7          | SECTION | LIPSCOME EFARNEST TRUSTEES A               | ADDITION TO TARDMAR " |  |
| SCALE!                 | 1" = 30'<br>VERSIN, |         | JOHN S. MECALL                             | DATE: JAN. 7.19 E     |  |
| C.45E .V.9 .           | 1-5004              |         | 8601 HEMPSTEAD AVE.<br>BETHESDA, MD. 20034 | CERTIFIED LAND SURE   |  |

CONSTRUCT OF A PROFESSION OF SECTION OF THE SECTION OF SUBJECT OF THE SECTION OF





PLAT BOOK NS \_ PLAT NO 46

BUBDIVISION 401 SLOCK SECTION LIPS COME CEARNEST TRUSTEES ADDITION TO TAKOMA 10 111 = 30 SCALE! LAND SURVEYOR, MD. REG. VESZSA. BGO! HEMPSTEAD ANG. SETNESDA, MD. 20084 JERSIN, 5.45E .NO 6-5004

### HISTORIC PRESERVATION COMMISSION STAFF REPORT

Address:

7211 Spruce Avenue

**Meeting Date:** 

07/11/01

Applicant:

Sue and Philip Wheaton

Report Date:

07/03/01

Resource:

Takoma Park Historic District

**Public Notice:** 

06/27/01

Review:

**HAWP** 

Tax Credit:

None

Case Number: 37/3-01X

Staff:

Perry Kephart Kapsch

**PROPOSAL:** Construct wooden shed.

**RECOMMEND:** 

Approve.

### **PROJECT DESCRIPTION**

SIGNIFICANCE:

Contributing Resource

STYLE:

Cottage-Craftsman Bungalow

DATE:

c1915 - 1925

### **PROPOSAL**

The applicant proposes to constru