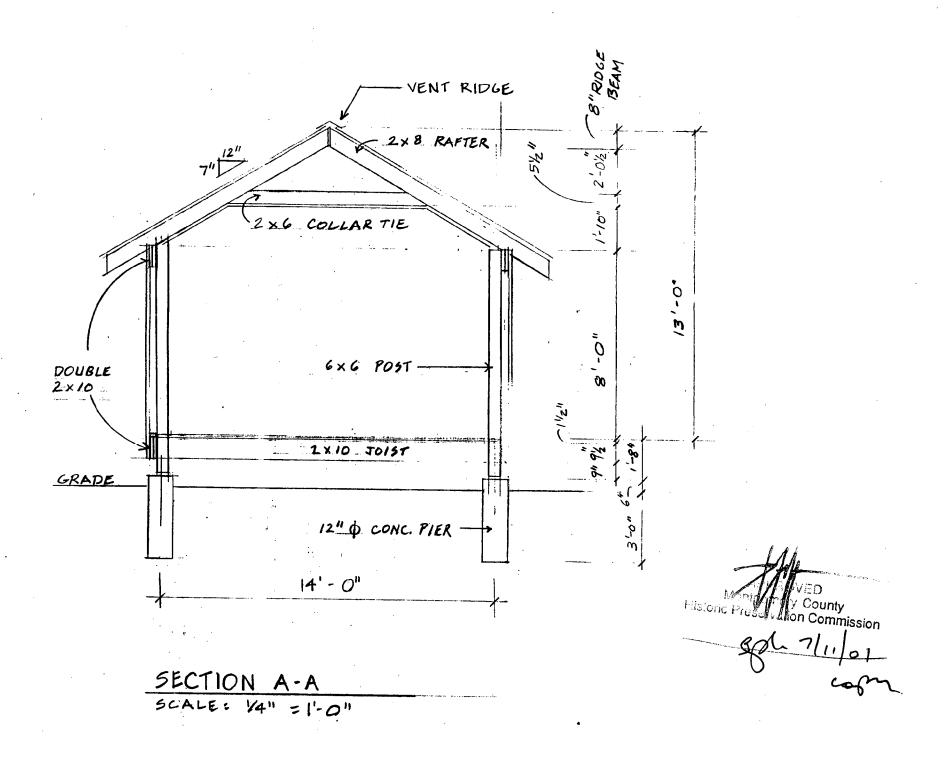

ls should be placed on

### 7. ADDRESSES OF ADJACENT AND CONFRONTING PROPERTY OWNERS

For ALL projects, provide an accurate list of adjacent and confronting property owners (not tenants), including names, addresses, and zip codes. This list should include the owners of all lots or parcels which adjoin the parcel in question, as well as the owner(s) of lot(s) or parcel(s) which lie directly across the street/highway from the parcel in question. You can obtain this information from the Department of Assessments and Taxation, 51 Monroe Street, Rockville, (301/279-1355).





7' FROM FENCE LINES

NOTE: NOT TO PRECISE

SCALE. THE

BACKYARDS ARE

AUCH DEEPER

ON ACTUAL SCALE

DRAWINGS.

Oak Tree # 2

7211 SPRUCE AVE. TAKOMA PARK, MD



THE STATE OF THE SECOND SERVICE STATES AND SECOND S



11.





Histord Federivation Commission

### HISTORIC PRESERVATION COMMISSION STAFF REPORT

Address: 7211 Spruce Avenue Meeting Date:

07/11/01

Applicant:

Sue and Philip Wheaton

Report Date:

07/03/01

Resource:

Takoma Park Historic District

**Public Notice:** 

06/27/01

Review:

**HAWP** 

Tax Credit:

None

Case Number: 37/3-01X

Staff:

Perry Kephart Kapsch

**PROPOSAL:** Construct wooden shed.

RECOMMEND:

Approve.

### **PROJECT DESCRIPTION**

SIGNIFICANCE:

Contributing Resource

STYLE:

Cottage-Craftsman Bungalow

DATE:

c1915 - 1925

### **PROPOSAL**

The applicant proposes to construct a cedar-sided, 12x24 one-story wood shed near the rear property line.

### STAFF DISCUSSION

The property is a contributing resource in the Takoma Park Historic District, and as such is subject to