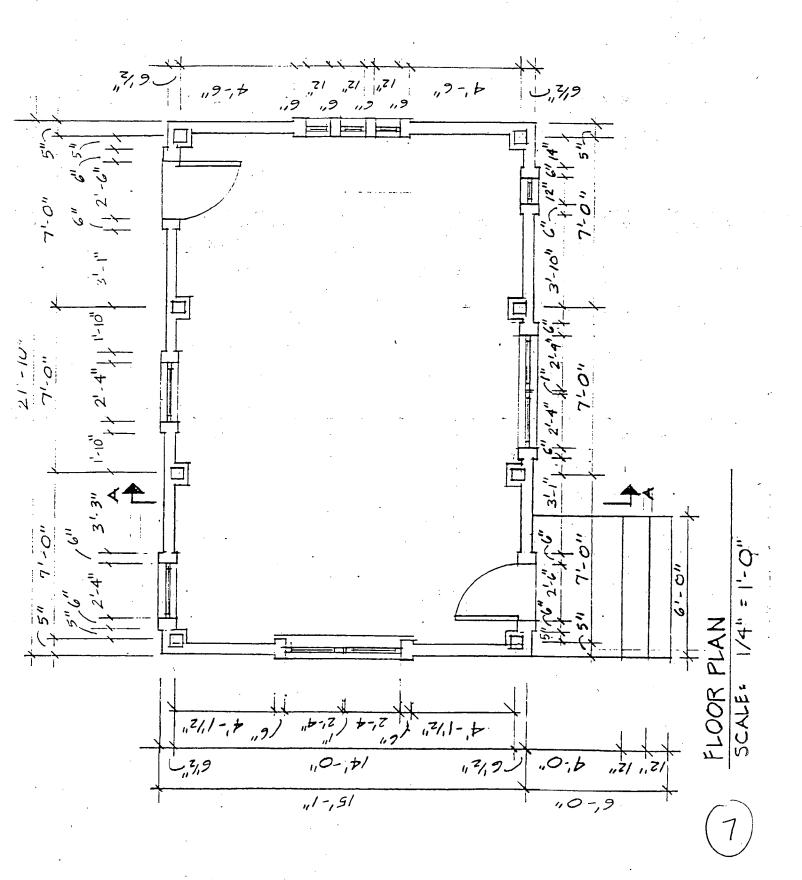

) or parcel(s) which lie directly across the street/highway from the parcel in question. You can obtain this information from the Department of Assessments and Taxation, 51 Monroe Street, Rockville, (301/279-1355).





# SPRUCE AVENUE so'R/W.

SURVEYORS CERTIFICATE: I HEREBY CERTIFY THAT THE POSITIONS OF ALL THE DISTING IMPROVEMENTS ON THE ABOVE DESCRIBED PROPERTY MAVE BREN ESTABUSHED BY TRANSIT TAME SURVEY AND THAT UNLESS OTHERWISE SHOWN, THERE ARE NO ENCROACHMENTS. PLAT NO \_\_ 46 PUSE LOCATION SURVEY: MONTGOMERY COUNTY MARYLAND OT SUBDIVISION -SLOCK SECTION LIPSCOME REARNEST TRUSTEES ADDITION TO TAKOMA E 10 SALE! / " = 30" JOHN 5. MECALL JERSIN 45.74 1-14112 LAND SURVEYOR, MD. REG. Nº 2284 8601 MEMPSTEAD AVE. 152 NO 0-5004 BETHESDA, MD. 20034

معارات المرازع ومراسين

ZAT BOOK Nº \_





્યાં હતા કો





7211 SPRUCE AUE. TAKOMA PARK, MD



 SURVEYORS CERTIFICATE! I MEREBY CARTIFY THAT THE POSITIONS OF ALL THE DISTING IMPROVEMENTS ON THE ABOVE OSCRIBED PROPERTY NAVE BREN ESTABLISHED BY TRANSIT. TAME SURVEY AND THAT UNLESS OTHERWISE SHOWN, THERE ARE NO ENGREENMENTS.

| HOUSE LOCATION SURVEY: |         |         | MONTGOMERY COUNTY MARYLAND                     |                          |  |
|------------------------|---------|---------|------------------------------------------------|--------------------------|--|
| 10                     | 310CK   | SECTION | LIPSCOME REARNEST TRUSTEES A                   | ADDITION TO TAKOMA A TEX |  |
| SCALE!<br>NYANE        | VERSIN, |         | JOHN S. MECALL LAND SURVEYOR, MD. REG. Nº 2284 | DATE: JAN. 7.19.E        |  |
| CASE NO