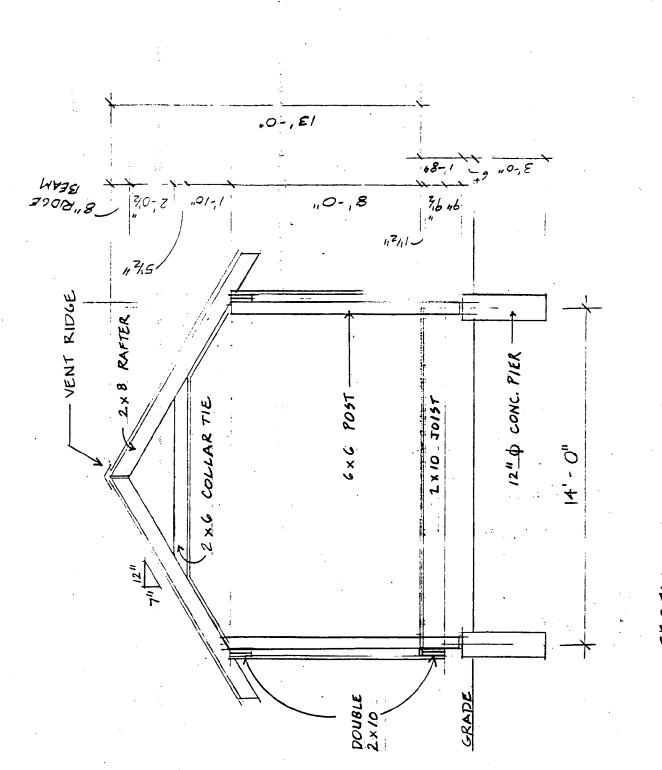

the owner(s) of lot(s) or parcel(s) which lie directly across the street/highway from the parcel in question. You can obtain this information from the Department of Assessments and Taxation, 51 Monroe Street, Rockville, (301/279-1355).





## SPRUCE AVENUE

ALL THE EXISTING IMPROVEMENTS ON THE ABOVE OSCRIBED PROPERTY NAVE BREN ESTABLISHED BY TRANSIT TAPE SURVEY AND THAT UNLESS OTHERWISE SHOWN, THERE ARE NO BICKORCHMENTS. PLAT BOOK Nº \_ PLAT NO \_\_ HOUSE LOCATION SURVEY: MONTGOMERY COUNTY MARYLAND

10T SLOCK SECTION SUBDIVISION LIPS COME REARNEST TRUSTEES ADDITION TO TAKOMA & TOK 10 /'' = 30 DATE: JAN. 7.19.8 JOHN 5. MECALL NYANE JERSIN. ALY LAND SURVEYOR, MD. REG. Nº 2284 8601 HEMPSTEAD AVE. 5.45E NO UTS JOG BETHESDA, MD. 20034

TOTAL TO BE OF BEEF TOPLES HORRESON BURRANTED BY THE WES



SECTION A-A SCALE: 14" = 1'-0" galor ika



251.0



7211 SPRUCE AUE. TAKOMA PARK, MD