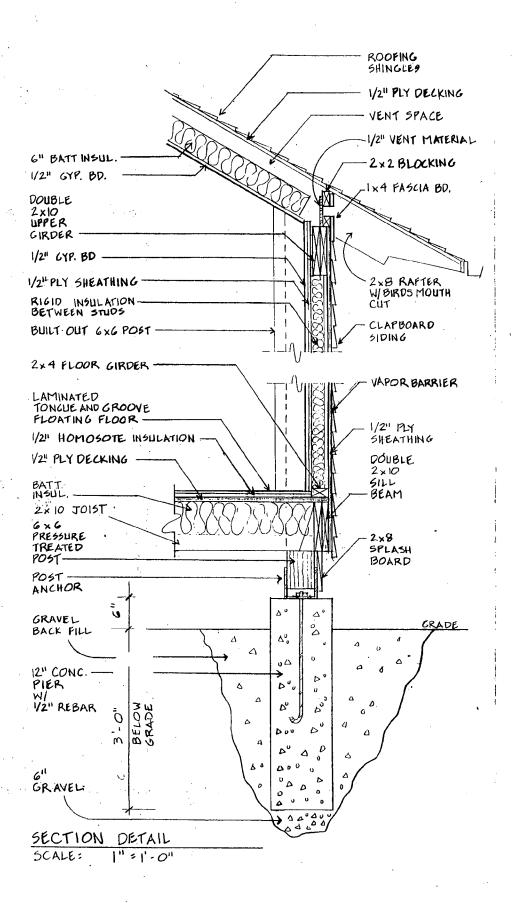

e directly across the street/highway from the parcel in question. You can obtain this information from the Department of Assessments and Taxation, 51 Monroe Street, Rockville, (301/279-1355).





## SPRUCE AVENUE

ALL THE EXISTING IMPROVEMENTS ON THE ABOVE OSCRIBED PROPERTY NAVE BREN ESTABLISHED BY TRANSIT TAPE SURVEY AND THAT UNLESS OTHERWISE SHOWN, THERE ARE NO BICKORCHMENTS. PLAT BOOK Nº \_ PLAT NO \_\_ HOUSE LOCATION SURVEY: MONTGOMERY COUNTY MARYLAND

10T SLOCK SECTION SUBDIVISION LIPS COME REARNEST TRUSTEES ADDITION TO TAKOMA & TOK 10 /'' = 30 DATE: JAN. 7.19.8 JOHN 5. MECALL NYANE JERSIN. ALY LAND SURVEYOR, MD. REG. Nº 2284 8601 HEMPSTEAD AVE. 5.45E NO UTS JOG BETHESDA, MD. 20034

TOTAL TO BE OF BEEF TOPLES HORRESON BURRANTED BY THE WES



SECTION A-A SCALE: 14" = 1'-0" galor ika



251.0



7211 SPRUCE AUE. TAKOMA PARK, MD