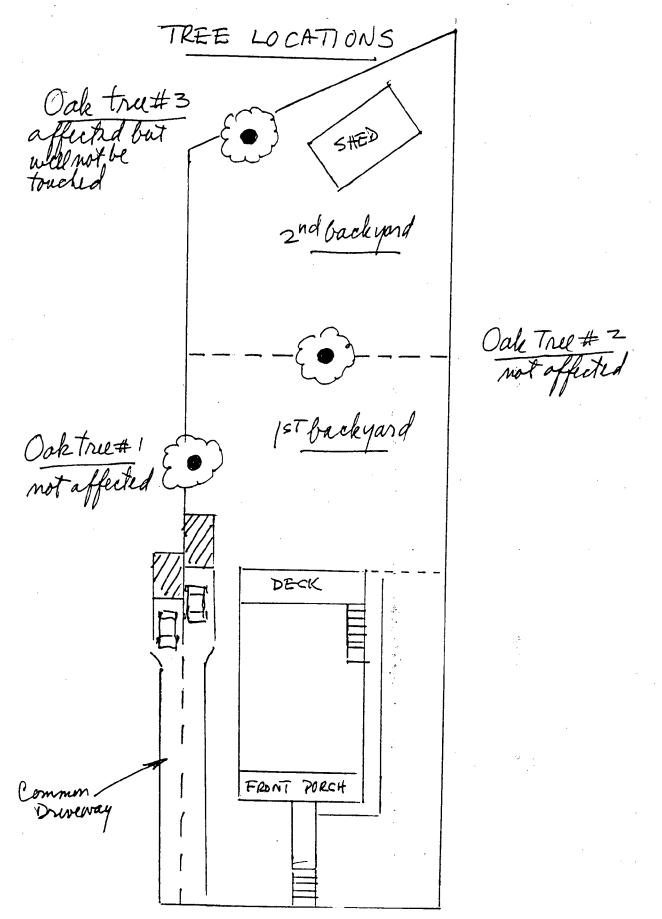

y across the street/highway from the parcel in question. You can obtain this information from the Department of Assessments and Taxation, 51 Monroe Street, Rockville, (301/279-1355).





## SPRUCE AVENUE

ALL THE EXISTING IMPROVEMENTS ON THE ABOVE OSCRIBED PROPERTY NAVE BREN ESTABLISHED BY TRANSIT TAPE SURVEY AND THAT UNLESS OTHERWISE SHOWN, THERE ARE NO BICKORCHMENTS. PLAT BOOK Nº \_ PLAT NO \_\_ HOUSE LOCATION SURVEY: MONTGOMERY COUNTY MARYLAND

10T SLOCK SECTION SUBDIVISION LIPS COME REARNEST TRUSTEES ADDITION TO TAKOMA & TOK 10 /'' = 30 DATE: JAN. 7.19.8 JOHN 5. MECALL NYANE JERSIN. ALY LAND SURVEYOR, MD. REG. Nº 2284 8601 HEMPSTEAD AVE. 5.45E NO UTS JOG BETHESDA, MD. 20034

TOTAL TO BE OF BEEF TOPLES HORRESON BURRANTED BY THE WES



SECTION A-A SCALE: 14" = 1'-0" galor ika



251.0



7211 SPRUCE AUE. TAKOMA PARK, MD