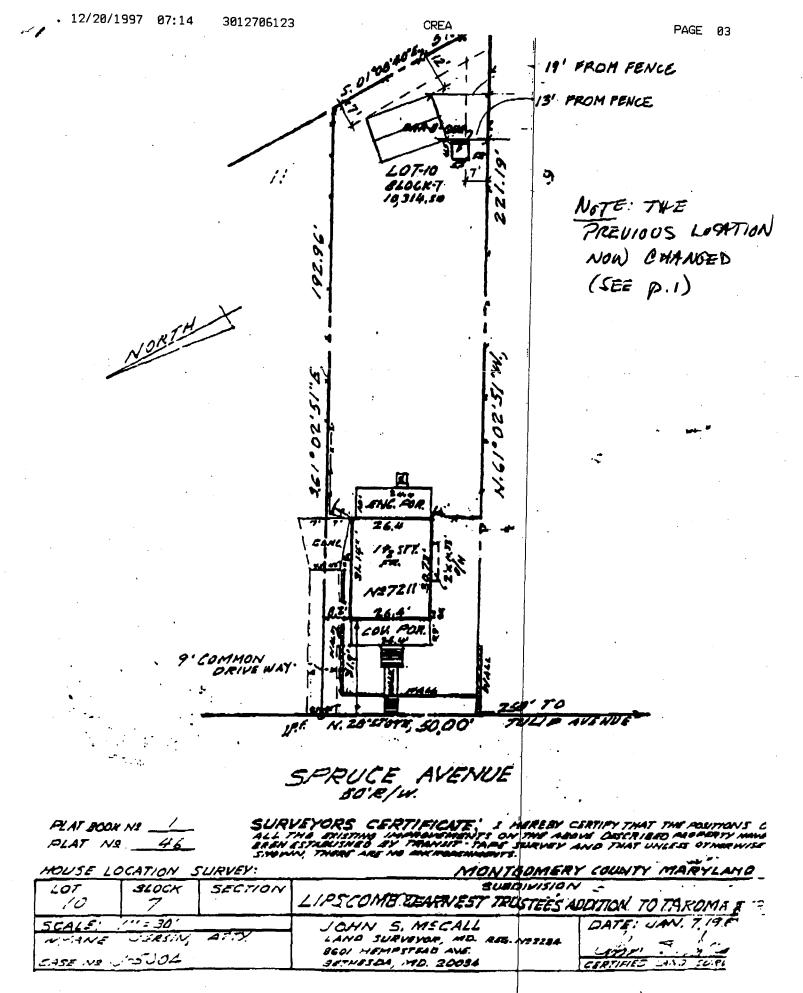

THE PORK

47/3-01X 7211 Spruce Avenue (Takoma Park Historic District

Applicant:

Sue & Philip Wheaton

Address:

7211 Spruce Avenue, Takoma Park

and subject to the general conditions pertinent to all Historic Area Work Permits that:

- 1. HPC Staff must review and stamp the permit set of construction drawings prior to application for a building permit with Department of Permitting Services.
- 2. After issuance of the Montgomery County Department of Permitting Services (DPS) permit, the applicant arrange for a field inspection by calling the Montgomery County DPS Field Services Office at 240-777-6210 prior to commencement of work and not more than two weeks following completion of work.