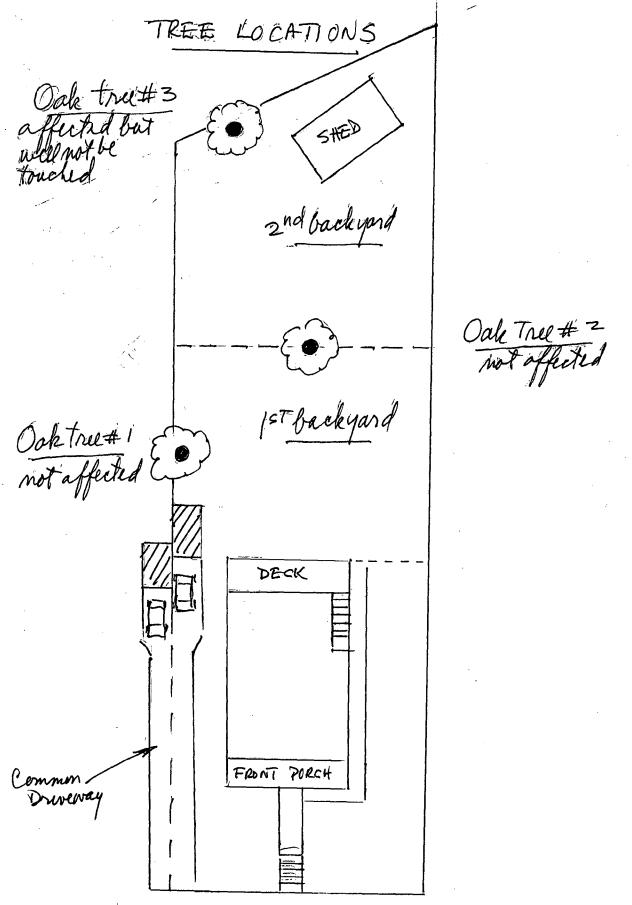

ISHED BY TRANSIT. TAME SURVEY AND THAT UNLESS OTHERWISE SHOWN, THERE ARE NO ENGREENMENTS.

| HOUSE LOCATION SURVEY: |         |         | MONTGOMERY COUNTY MARYLAND                     |                          |  |
|------------------------|---------|---------|------------------------------------------------|--------------------------|--|
| 10                     | 310CK   | SECTION | LIPSCOME REARNEST TRUSTEES A                   | ADDITION TO TAKOMA A TEX |  |
| SCALE!<br>NYANE        | VERSIN, |         | JOHN S. MECALL LAND SURVEYOR, MD. REG. Nº 2284 | DATE: JAN. 7.19.E        |  |
| CASE NO                | 1-5004  |         | 8601 HEMPSTEAD AVE.<br>BETHESDA, MD. 20034     | CERTIFIED LAND LUIRE     |  |

CONTENCE OF THE PROPERTY OFFICE WERKSON LAND TO AVAISANT TOST OF THUS OF THE



7211 SPRUCE AVE. TAKOMA PARK, MD



# SPRUCE AVENUE so'R/W.

SURVEYORS CERTIFICATE: I MEREBY CERTIFY THAT THE POSITIONS OF ALL THE DISTING IMPROVEMENTS ON THE ABOVE DISCRIBED PROPERTY MAVE BREN ESTABLISHED BY TRANSIT TAPE SURVEY AND THAT UNLESS OTHERWISE SHOWN, THERE ARE NO ENCROPENTY.

| MOUSE LOCATION SURVEY: |                     |         | MONTGOMERY COUNTY MARYLAND                 |                       |  |
|------------------------|---------------------|---------|--------------------------------------------|-----------------------|--|
| 10                     | 310CX<br>7          | SECTION | LIPSCOME EFARNEST TRUSTEES A               | ADDITION TO TARDMAR " |  |
| SCALE!                 | 1" = 30'<br>VERSIN, |         | JOHN S. MECALL                             | DATE: JAN. 7.