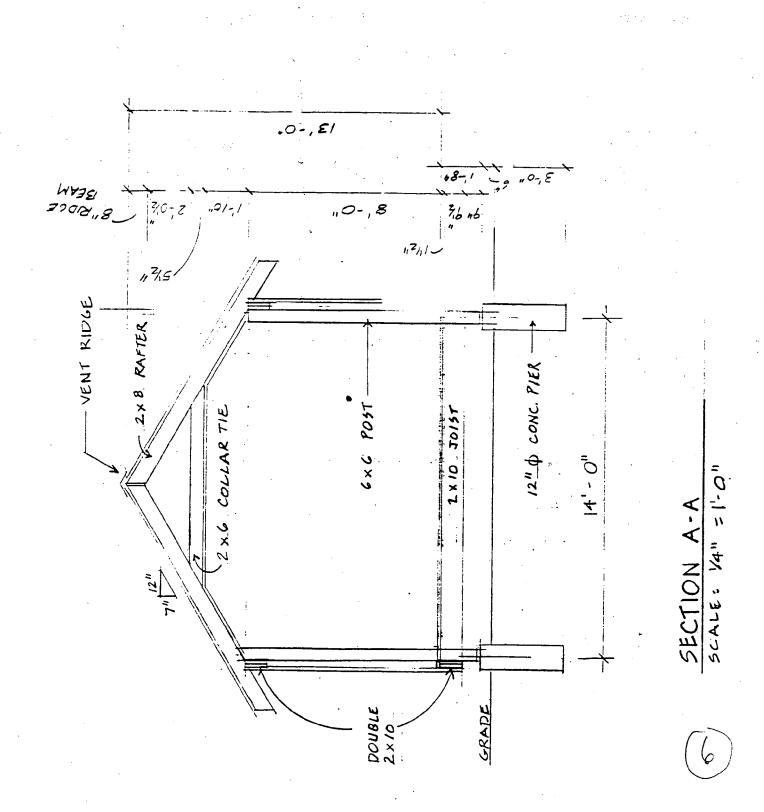

(s) or parcel(s) which lie directly across the street/highway from the parcel in question. You can obtain this information from the Department of Assessments and Taxation, 51 Monroe Street, Rockville, (301/279-1355).





# SPRUCE AVENUE so'R/W.

SURVEYORS CERTIFICATE: I HEREBY CERTIFY THAT THE POSITIONS OF ALL THE DISTING IMPROVEMENTS ON THE ABOVE DESCRIBED PROPERTY MAVE BREN ESTABUSHED BY TRANSIT TAME SURVEY AND THAT UNLESS OTHERWISE SHOWN, THERE ARE NO ENCROACHMENTS. PLAT NO \_\_ 46 PUSE LOCATION SURVEY: MONTGOMERY COUNTY MARYLAND OT SUBDIVISION -SLOCK SECTION LIPSCOME REARNEST TRUSTEES ADDITION TO TAKOMA E 10 SALE! / " = 30" JOHN 5. MECALL JERSIN 45.74 1-14112 LAND SURVEYOR, MD. REG. Nº 2284 8601 MEMPSTEAD AVE. 152 NO 0-5004 BETHESDA, MD. 20034

معارات المرازع ومراسين

ZAT BOOK Nº \_





્યાં હતા કો





7211 SPRUCE AUE. TAKOMA PARK, MD



 SURVEYORS CERTIFICATE! I MEREBY CARTIFY THAT THE POSITIONS OF ALL THE DISTING IMPROVEMENTS ON THE ABOVE OSCRIBED PROPERTY NAVE BREN ESTABLISHED BY TRANSIT. TAME SURVEY AND THAT UNLESS OTHERWISE SHOWN, THERE ARE NO ENGREENMENTS.

| HOUSE LOCATION SURVEY: |         |         | MONTGOMERY COUNTY MARYLAND                     |                          |  |
|------------------------|---------|---------|------------------------------------------------|--------------------------|--|
| 10                     | 310CK   | SECTION | LIPSCOME REARNEST TRUSTEES A                   | ADDITION TO TAKOMA A TEX |  |
| SCALE!<br>NYANE        | VERSIN, |         | JOHN S. MECALL LAND SURVEYOR, MD. REG. Nº 2284 | DATE: JAN. 7.19.E        |  |
| CASE NO