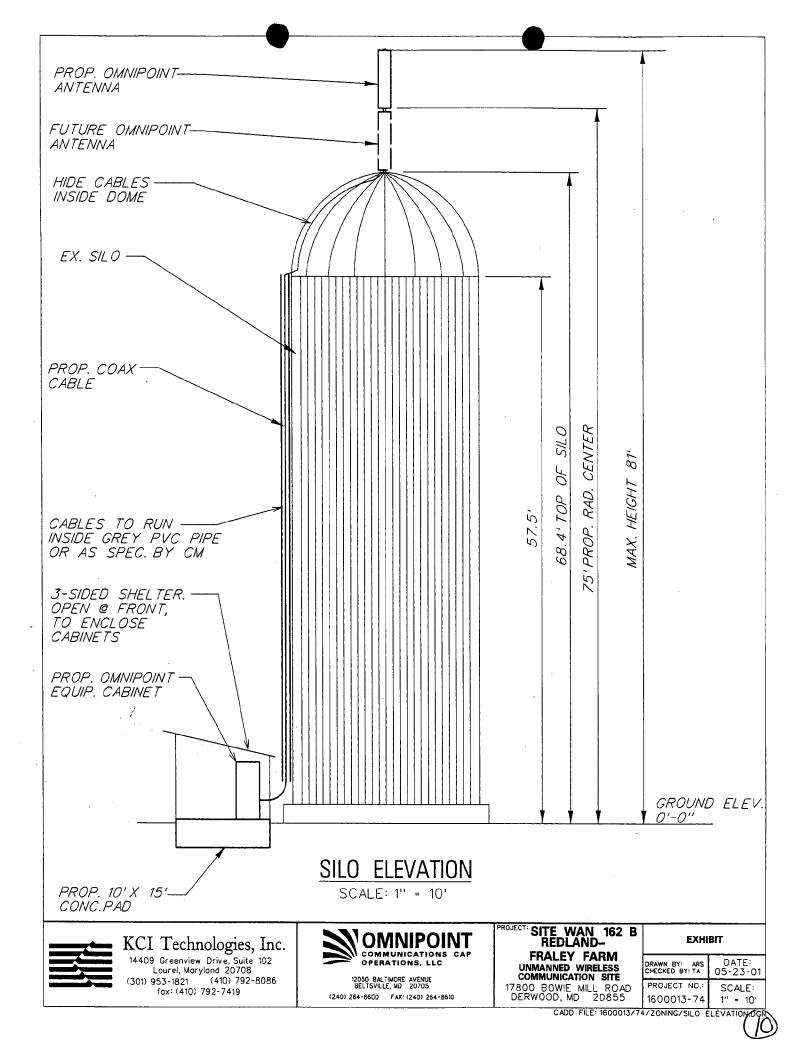

Fraley Farm Silo-Site of Proposed Shelter

Fraley Farm Silo-Overall View of Buildings

EQUIPMENT CABINENTS TO BE HOUSED IN LEAN-TO SHELTER

Steps-CREEK ROCK OLNEY ACRES PARK **CREEK** BOWIE MIL MI LL CREEK TOWNE REDLAND NORBECK MILL COUNTRY - **H** • CLUB ROCK VICINITY MAP SCALE: 1" = 2000' NORTH

|                     |                      | LOCATION:   | XOUTDOOR                                                                 | NORTEL S-8000                                                                      | ISM / WCS   |
|---------------------|----------------------|-------------|--------------------------------------------------------------------------|------------------------------------------------------------------------------------|-------------|
|                     | ANTENNA              | LOCATION:   | GUY TOWER<br>SELF SUPPO<br>MONOPOLE<br>ROOF TOP<br>EXISTING TO<br>XOTHER | DRT TOWER                                                                          |             |
|                     | JURISDICTI           | ON: MONTGOM | ERY COUNTY                                                               |                                                                                    |             |
|                     | ZONING: RE           | -1          |                                                                          |                                                                                    |             |
| 1 BTS EC<br>SIDE FO | QUIPMENT<br>R ACCESS | CABINET EN  | CLOSED IN A                                                              | F A 10' X 15' CONCE<br>SHELTER THAT IS<br>MUNICATIONS ANTEN<br>XISTING 68.4' SILO. | OPEN ON ONE |
|                     |                      | PROJE       | CT SUM                                                                   | MARY                                                                               |             |
|                     |                      | -           |                                                                          |                                                                                    |             |