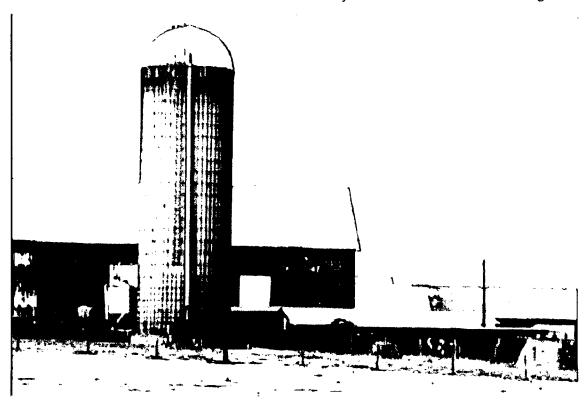

Fraley Farm Silo-Site of Proposed Shelter

Fraley Farm Silo-Overall View of Buildings

EQUIPMENT CABINENTS TO BE HOUSED IN LEAN-TO SHELTER

Steps-CREEK ROCK OLNEY ACRES PARK **CREEK** BOWIE MIL MI LL CREEK TOWNE REDLAND NORBECK MILL COUNTRY - **H** • CLUB ROCK VICINITY MAP SCALE: 1" = 2000' NORTH