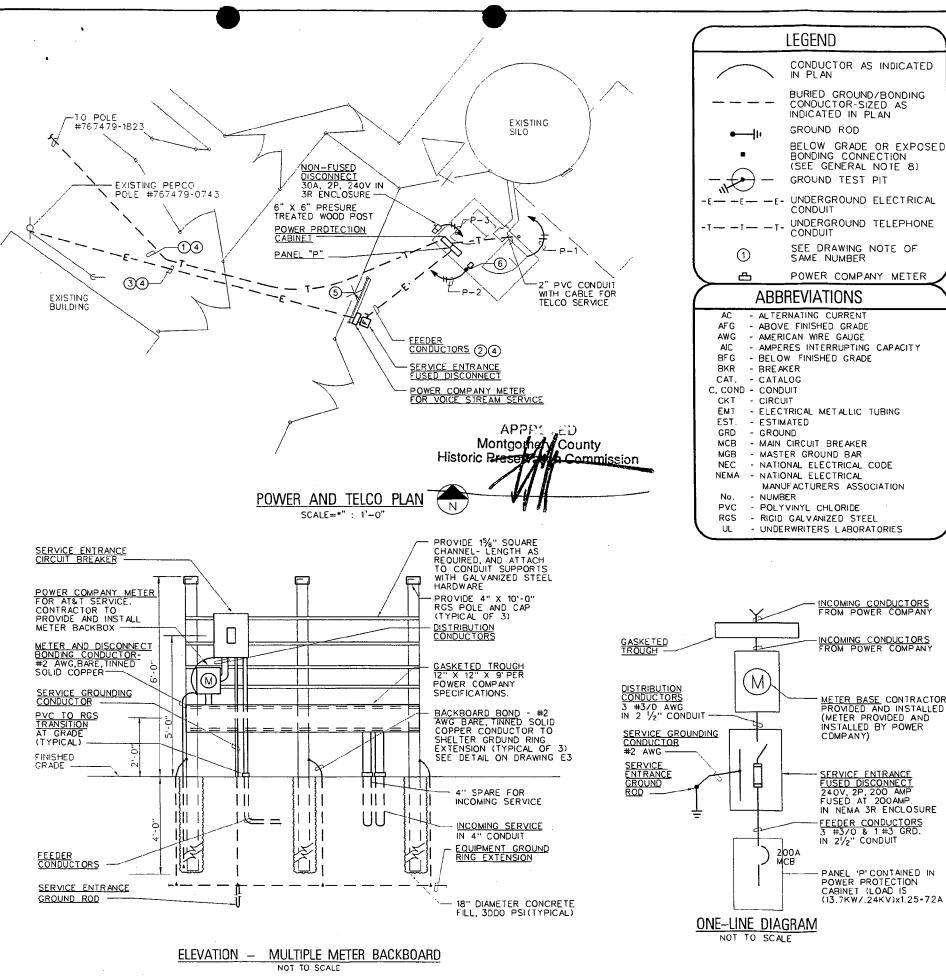

# PROPOSED UNMANNED WIRELESS COMMUNICATION SITE SITE WAN 162B REDLAND - FRALEY FARM DERWOOD, MD 20855

| SHEET      | DESCRIPTION                                 | ······································                                                                           | REV. |
|------------|---------------------------------------------|------------------------------------------------------------------------------------------------------------------|------|
| T1         | TITLE SHEET                                 | and the second |      |
| C1         | SITE PLAN                                   | and the                                                                                                          |      |
| C2         | COMPOUND DETAIL AND SILO ELEVATION          |                                                                                                                  |      |
| <b>C</b> 3 | COMPOUND DETAILS                            |                                                                                                                  |      |
| GC1        | SILO ELEVATION AND DETAILS                  |                                                                                                                  |      |
| GC2        | ANTENNA MOUNTING PLAN, SECTIONS AND DETAILS |                                                                                                                  |      |
| E1         | POWER AND TELCO PLAN                        |                                                                                                                  |      |
| E2         | GROUNDING PLAN                              |                                                                                                                  |      |
| <b>E</b> 3 | DETAILS                                     |                                                                                                                  |      |
|            |                                             |                                                                                                                  |      |
|            |                                             |                                                                                                                  |      |
|            | •                                           |                                                                                                                  |      |
|            |                                             | <sup>ع</sup> لا .                                                                                                |      |
|            |                                             |                                                                                                                  |      |
|            | SHEET INDEX                                 |                                                                                                                  |      |