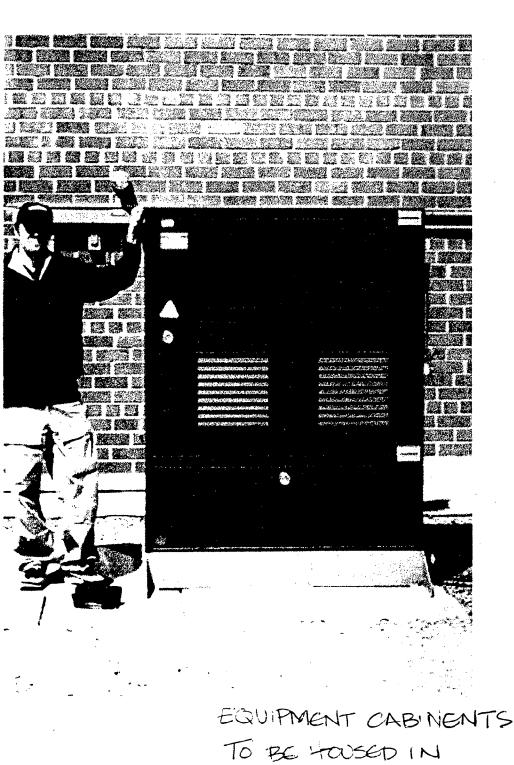

Fraley Farm Silo-Site of Proposed Shelter

Fraley Farm Silo-Overall View of Buildings

EQUIPMENT CABINENTS TO BE HOUSED IN LEAN-TO SHELTER

Steps-CREEK ROCK OLNEY ACRES PARK **CREEK** BOWIE MIL MI LL CREEK TOWNE REDLAND NORBECK MILL COUNTRY - **H** • CLUB ROCK VICINITY MAP SCALE: 1" = 2000' NORTH