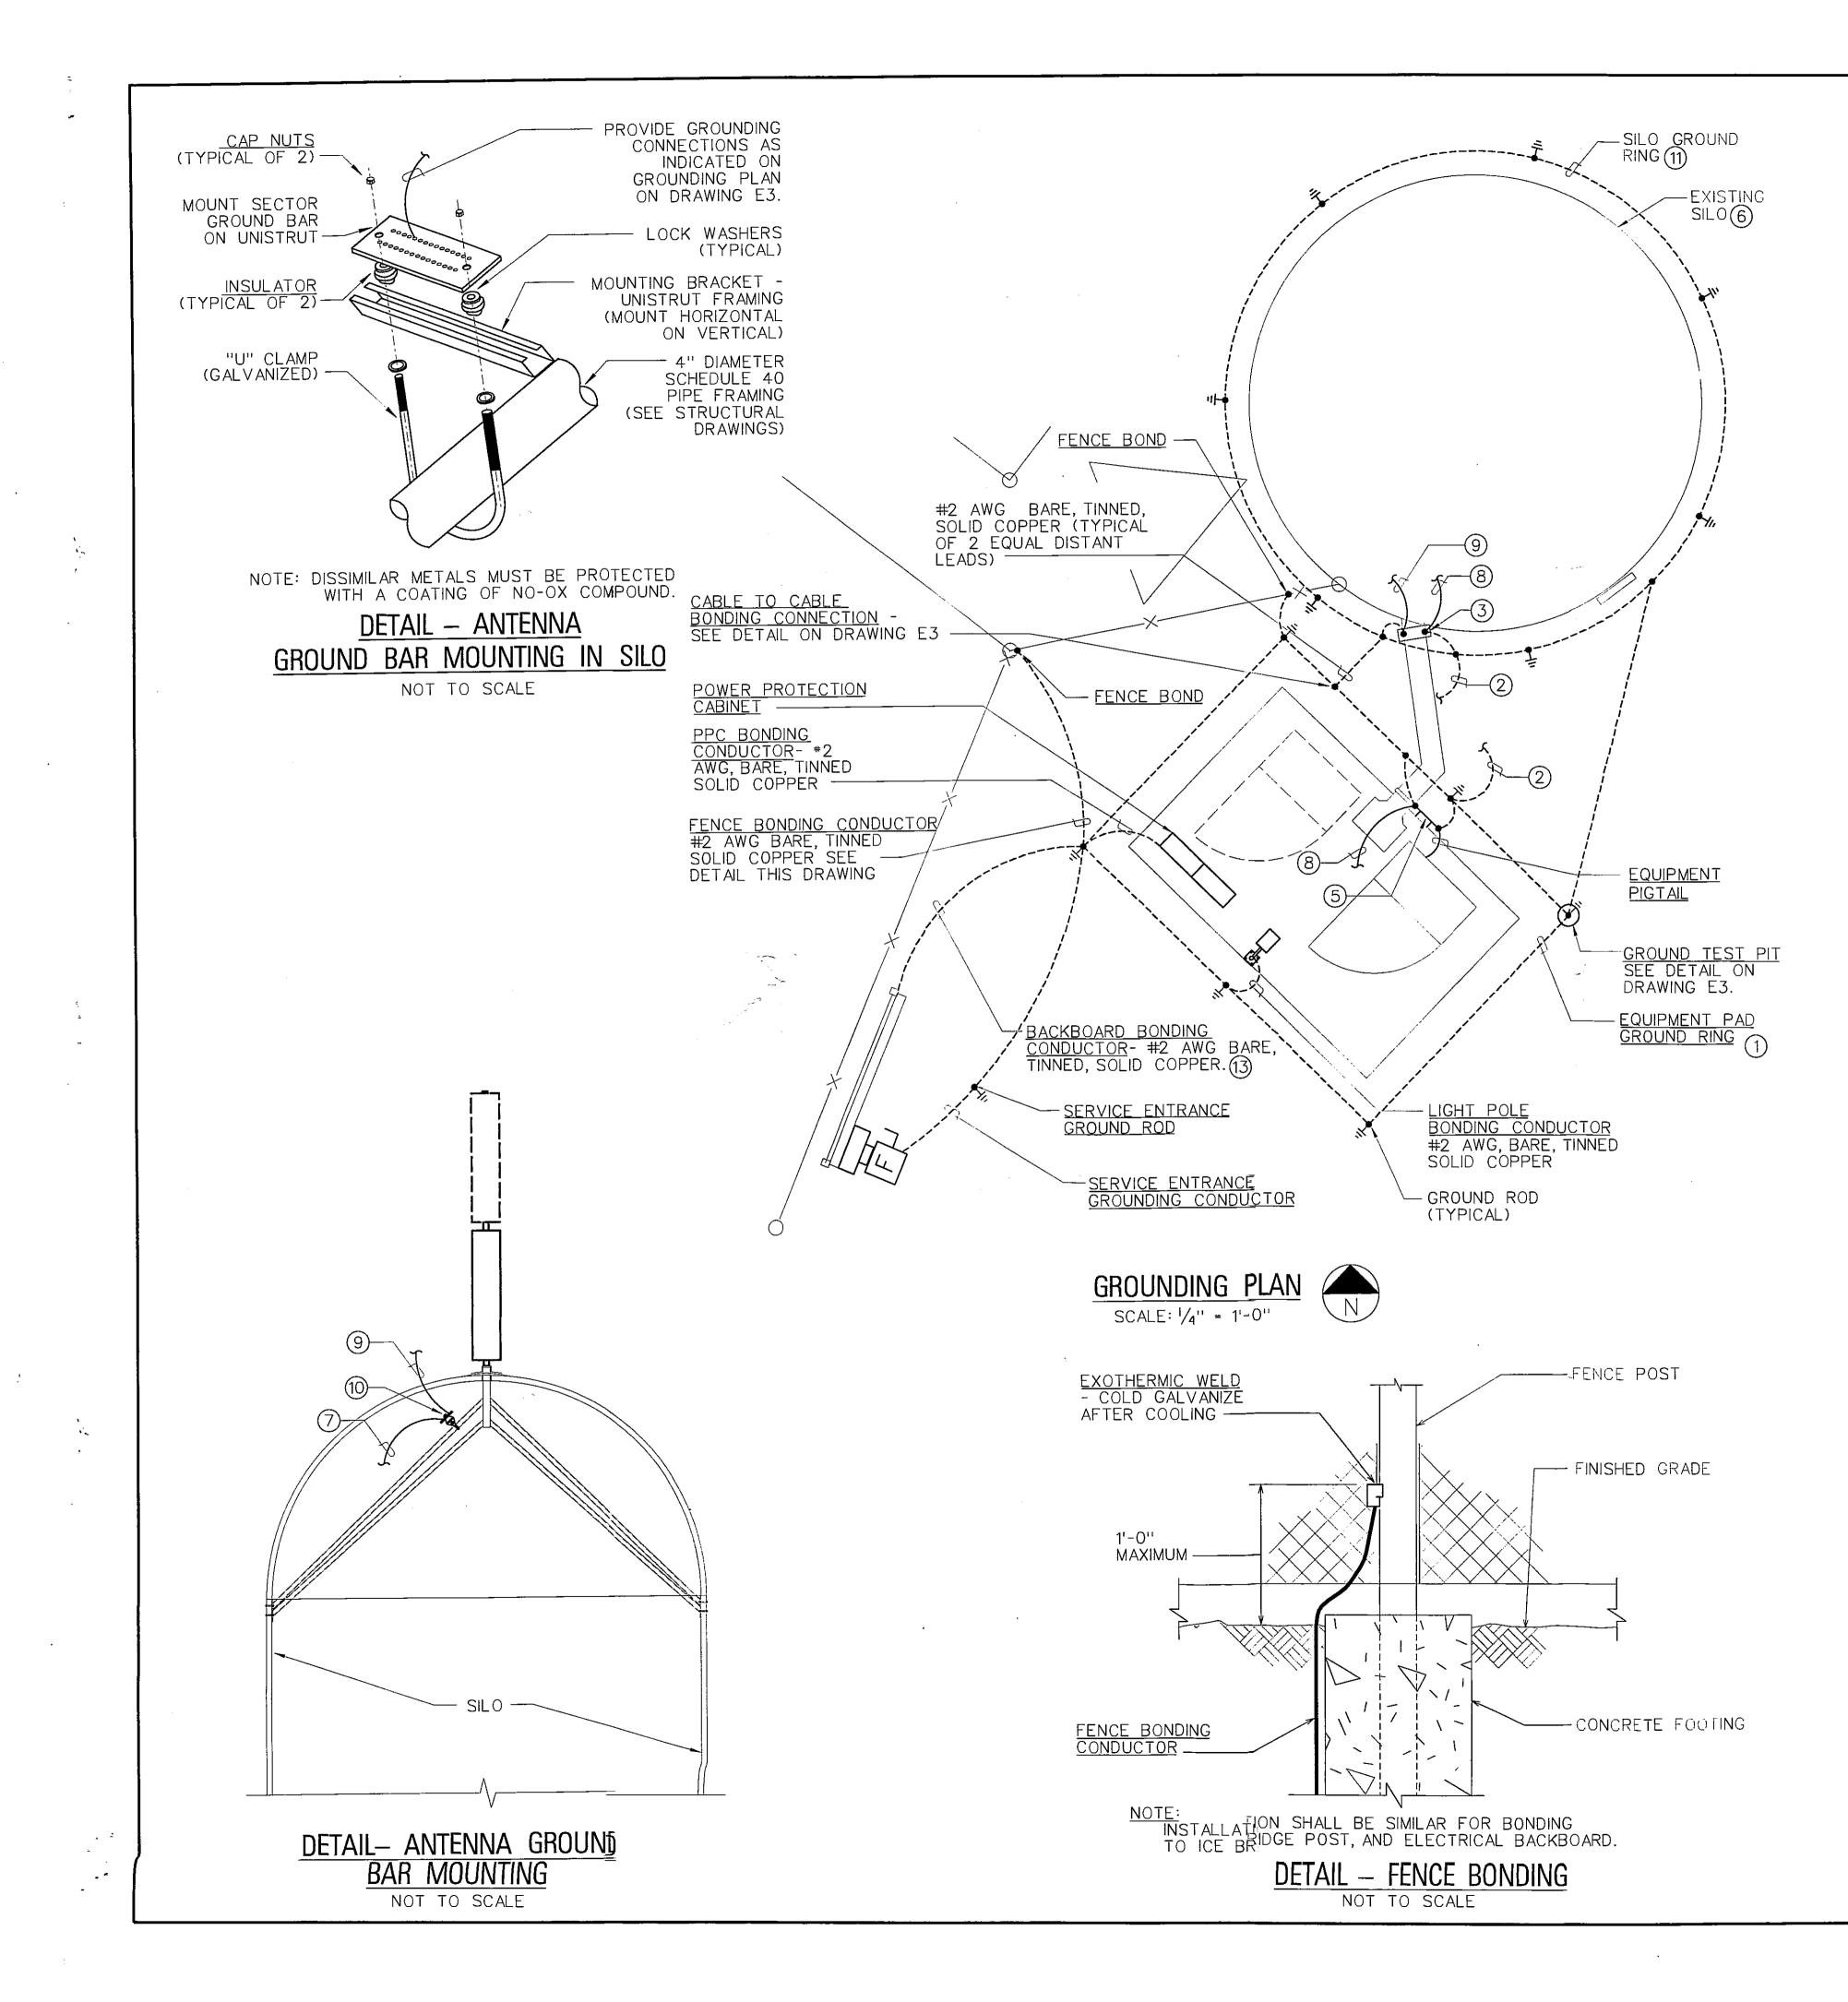

# PROPOSED UNMANNED WIRELESS COMMUNICATION SITE SITE WAN 162B REDLAND - FRALEY FARM DERWOOD, MD 20855

| SHEET      | DESCRIPTION                                 | ······································                                                                           | REV. |
|------------|---------------------------------------------|------------------------------------------------------------------------------------------------------------------|------|
| T1         | TITLE SHEET                                 | and the second |      |
| C1         | SITE PLAN                                   | and the                                                                                                          |      |
| C2         | COMPOUND DETAIL AND SILO ELEVATION          |                                                                                                                  |      |
| <b>C</b> 3 | COMPOUND DETAILS                            |                                                                                                                  |      |
| GC1        | SILO ELEVATION AND DETAILS                  |                                                                                                                  |      |
| GC2        | ANTENNA MOUNTING PLAN, SECTIONS AND DETAILS |                                                                                                                  |      |
| E1         | POWER AND TELCO PLAN                        |                                                                                                                  |      |
| E2         | GROUNDING PLAN                              |                                                                                                                  |      |
| <b>E</b> 3 | DETAILS                                     |                                                                                                                  |      |
|            |                                             |                                                                                                                  |      |
|            |                                             |                                                                                                                  |      |
|            | •                                           |                                                                                                                  |      |
|            |                                             | <sup>ع</sup> لا .                                                                                                |      |
|            |                                             |                                                                                                                  |      |
|            | SHEET INDEX                                 |                                                                                                                  |      |