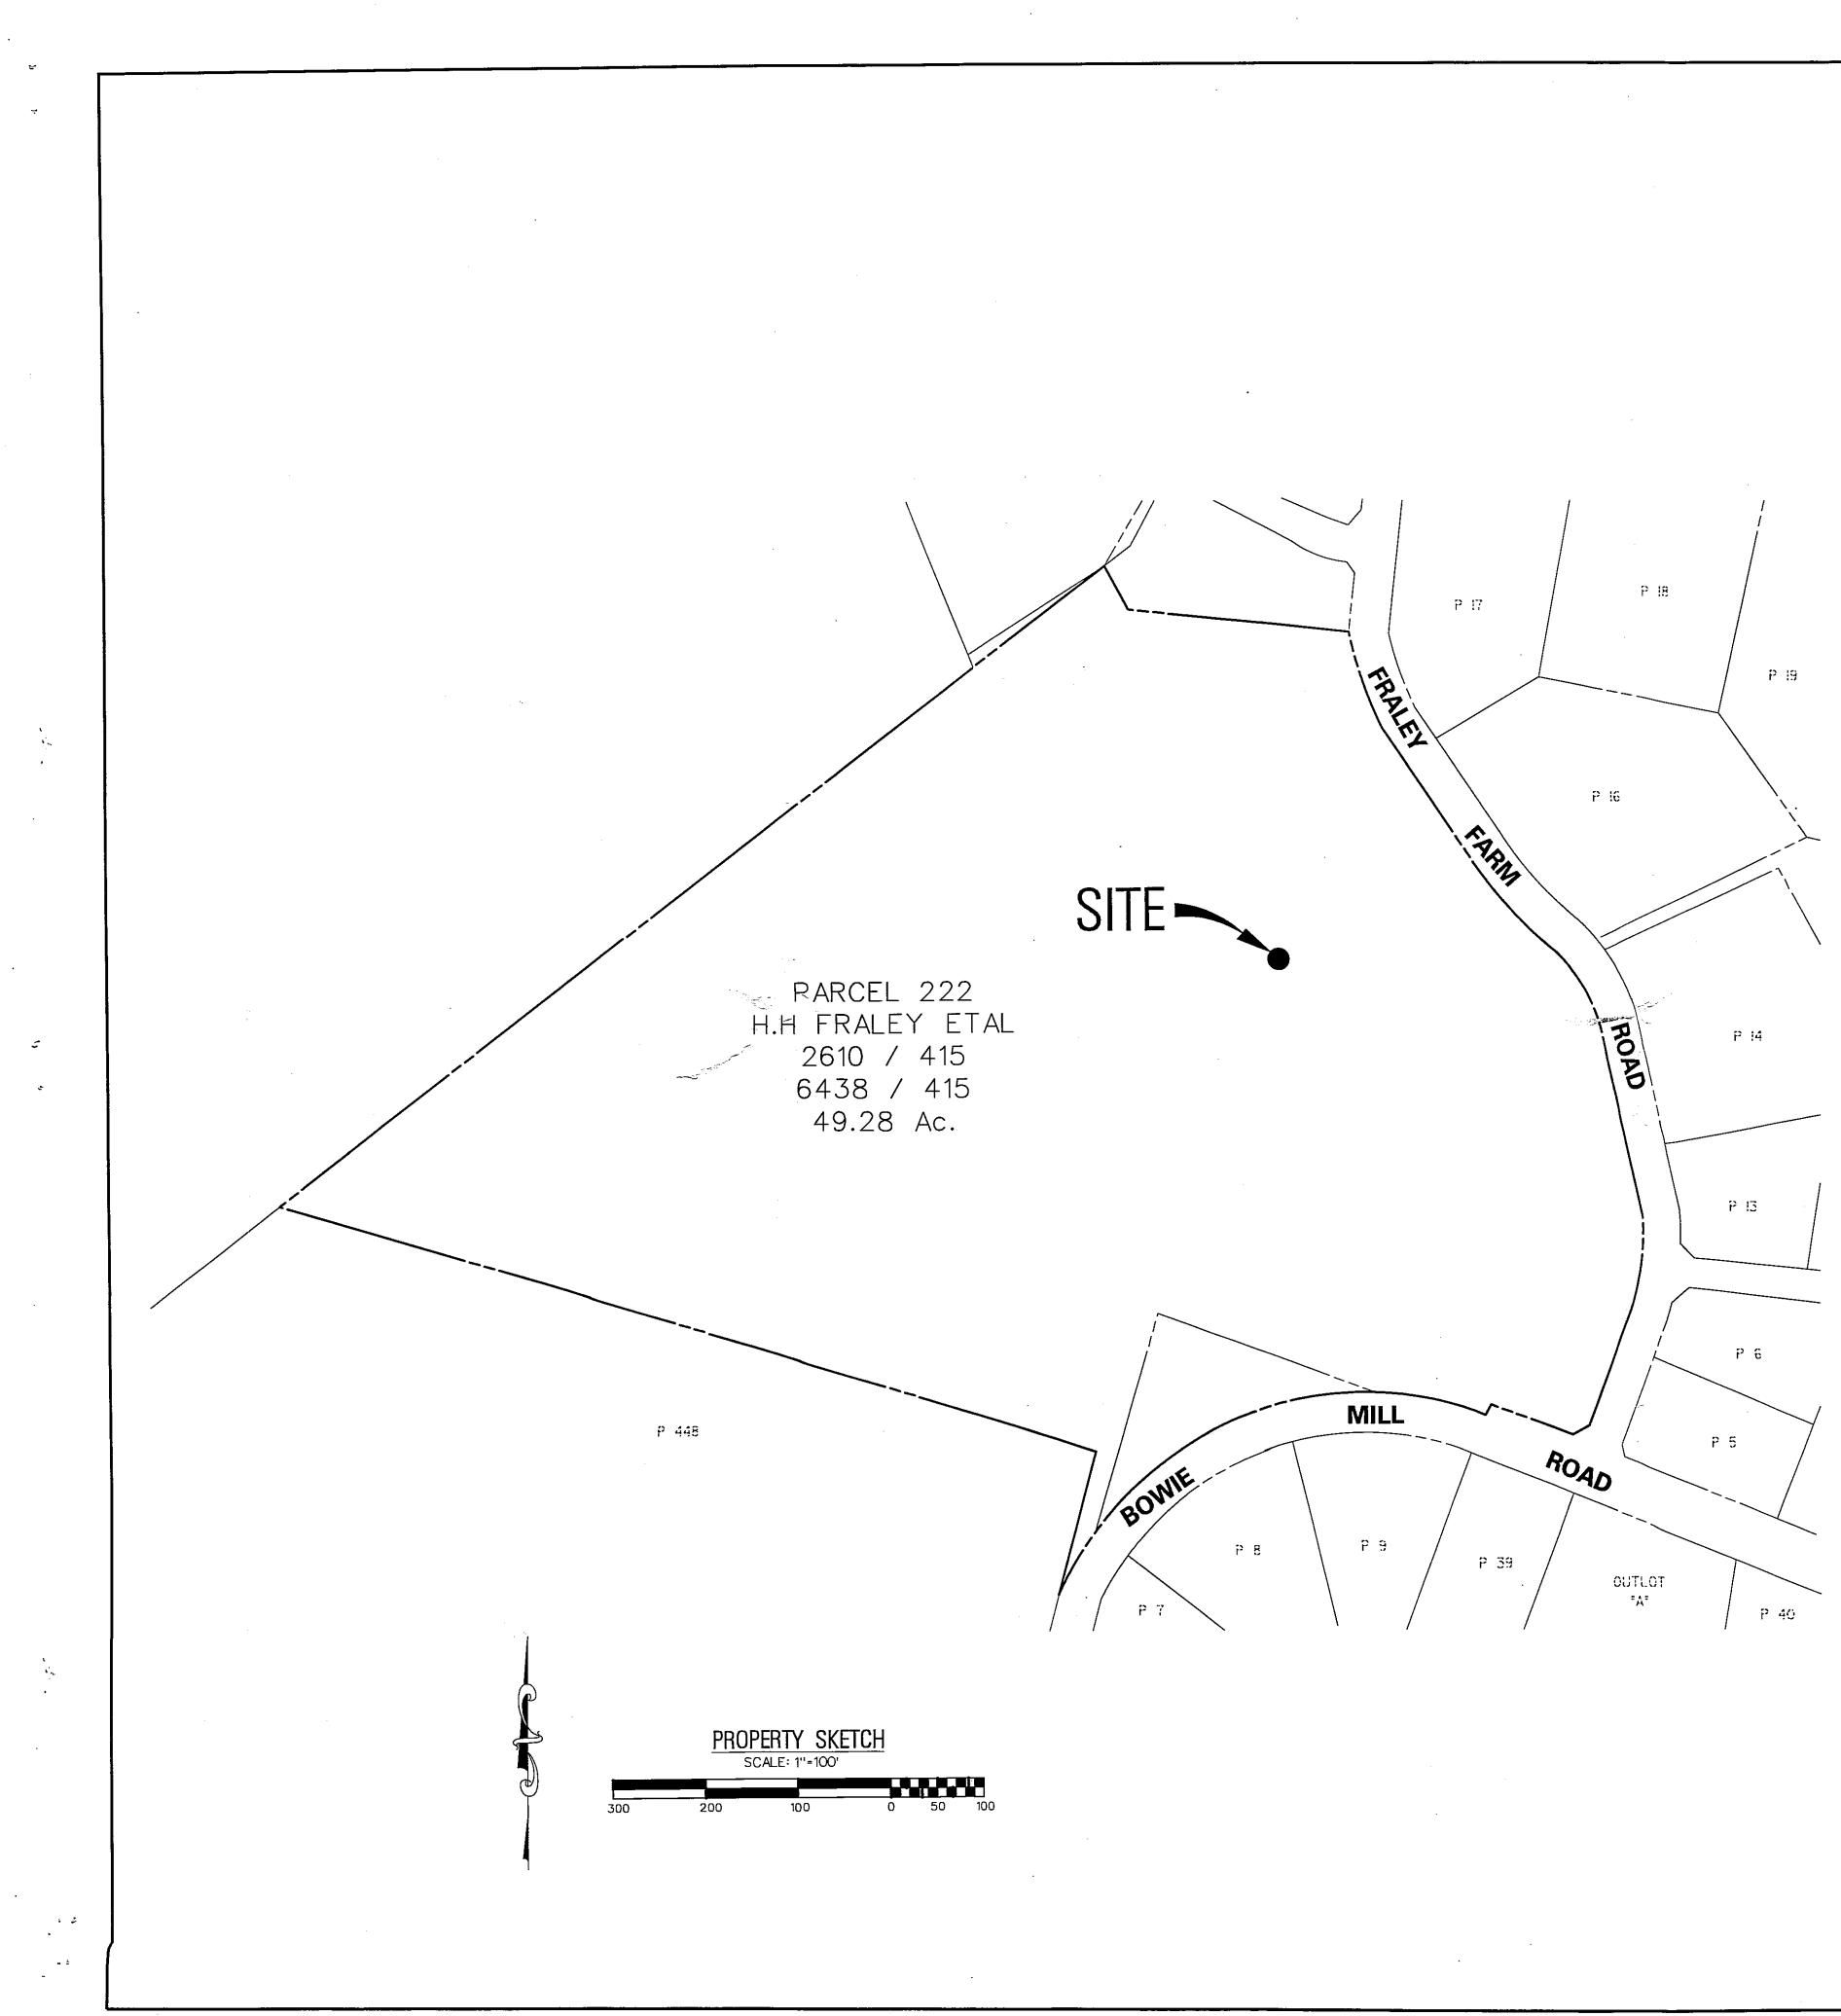

Fraley Farm Silo-Site of Proposed Shelter

Fraley Farm Silo-Overall View of Buildings

EQUIPMENT CABINENTS TO BE HOUSED IN LEAN-TO SHELTER

Steps-CREEK ROCK OLNEY ACRES PARK **CREEK** BOWIE MIL MI LL CREEK TOWNE REDLAND NORBECK MILL COUNTRY - **H** • CLUB ROCK VICINITY MAP SCALE: 1" = 2000' NORTH