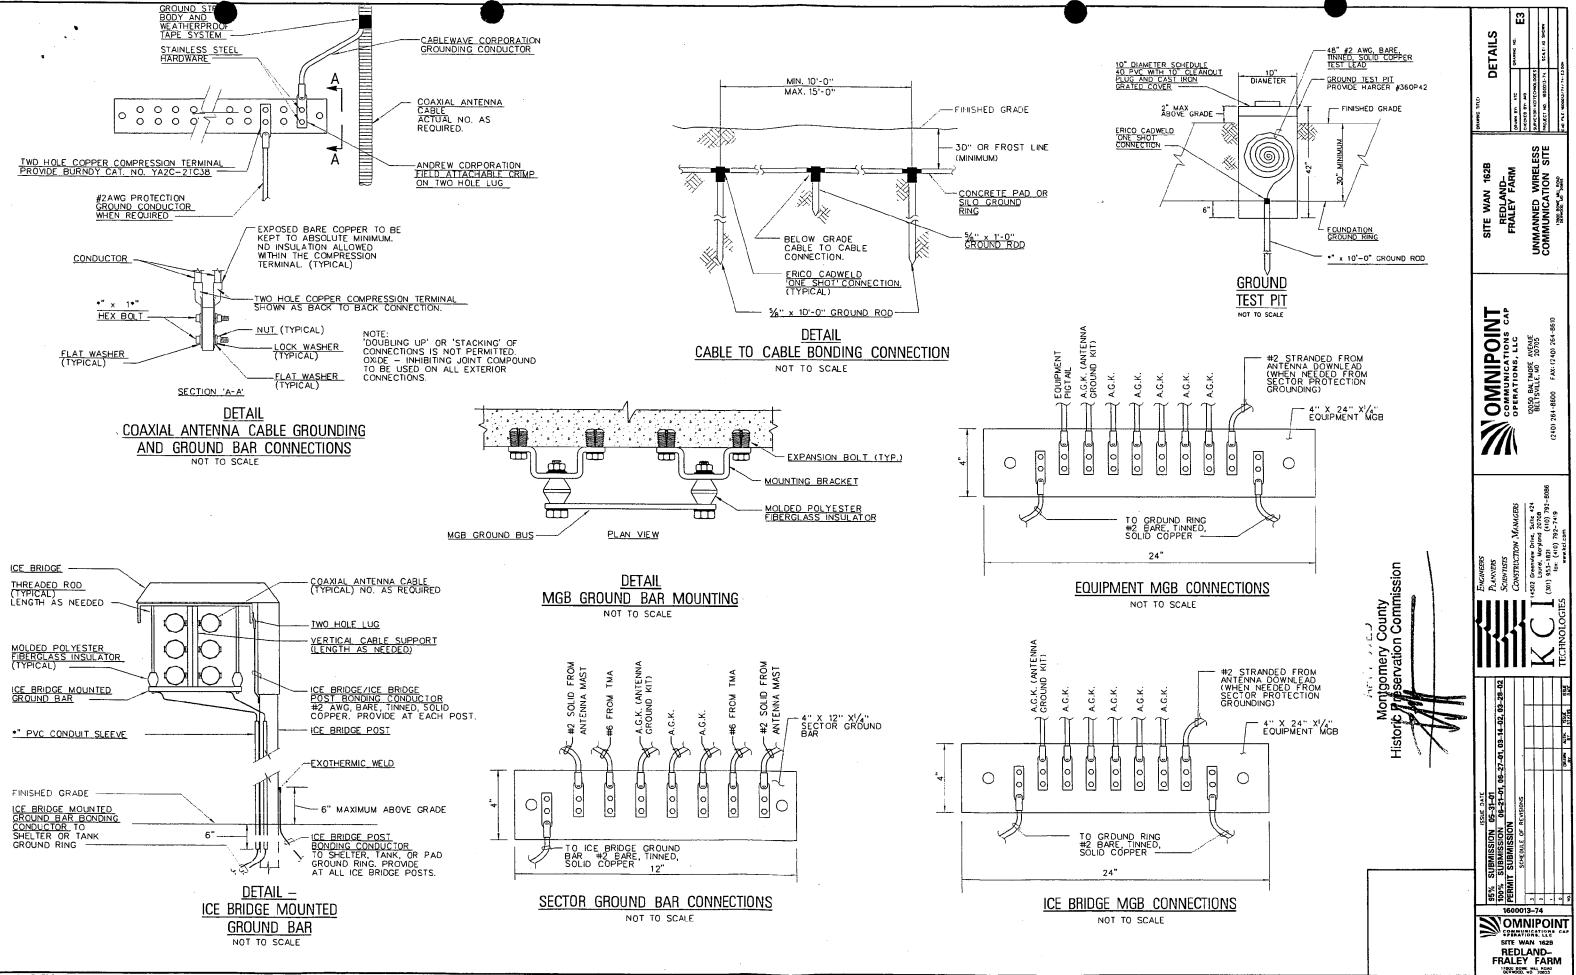

# <u>GENER</u>

- Contractor to comme locations t and for place
   Contractor
- Contractor
   All work she the latest
- 4. Contractor Governmen
- Any permit contractor permits.
   Contractor
- 7. In any exc than 1", in match surr
- 8. These plans
- Existing pay shall be rep
   Domage to repaired to
- 11. Notify "Miss
- The location and have r contractor work, and occosioned undergrour
  - AN
- 1. Antenna con contruction
- 2. All ontenna galvanized
- 3. Use 1/2" Dic and coaxial mount to п
- 4. Contractor as shown c
- 5. Contractor by Omnipoi