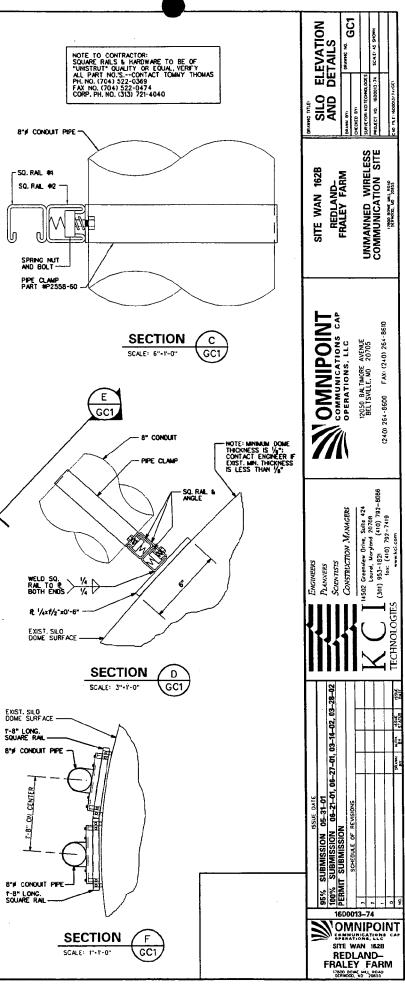

# PROPOSED UNMANNED WIRELESS COMMUNICATION SITE SITE WAN 162B REDLAND - FRALEY FARM DERWOOD, MD 20855

| SHEET      | DESCRIPTION                                 | ······································                                                                           | REV. |
|------------|---------------------------------------------|------------------------------------------------------------------------------------------------------------------|------|
| T1         | TITLE SHEET                                 | and the second |      |
| C1         | SITE PLAN                                   | and the                                                                                                          |      |
| C2         | COMPOUND DETAIL AND SILO ELEVATION          |                                                                                                                  |      |
| <b>C</b> 3 | COMPOUND DETAILS                            |                                                                                                                  |      |
| GC1        | SILO ELEVATION AND DETAILS                  |                                                                                                                  |      |
| GC2        | ANTENNA MOUNTING PLAN, SECTIONS AND DETAILS |                                                                                                                  |      |
| E1         | POWER AND TELCO PLAN                        |                                                                                                                  |      |
| E2         | GROUNDING PLAN                              |                                                                                                                  |      |
| <b>E</b> 3 | DETAILS                                     |                                                                                                                  |      |
|            |                                             |                                                                                                                  |      |
|            |                                             |                                                                                                                  |      |
|            | •                                           |                                                                                                                  |      |
|            |                                             | <sup>ع</sup> لا .                                                                                                |      |
|            |                                             |                                                                                                                  |      |
|            | SHEET INDEX                                 |                                                                                                                  |      |