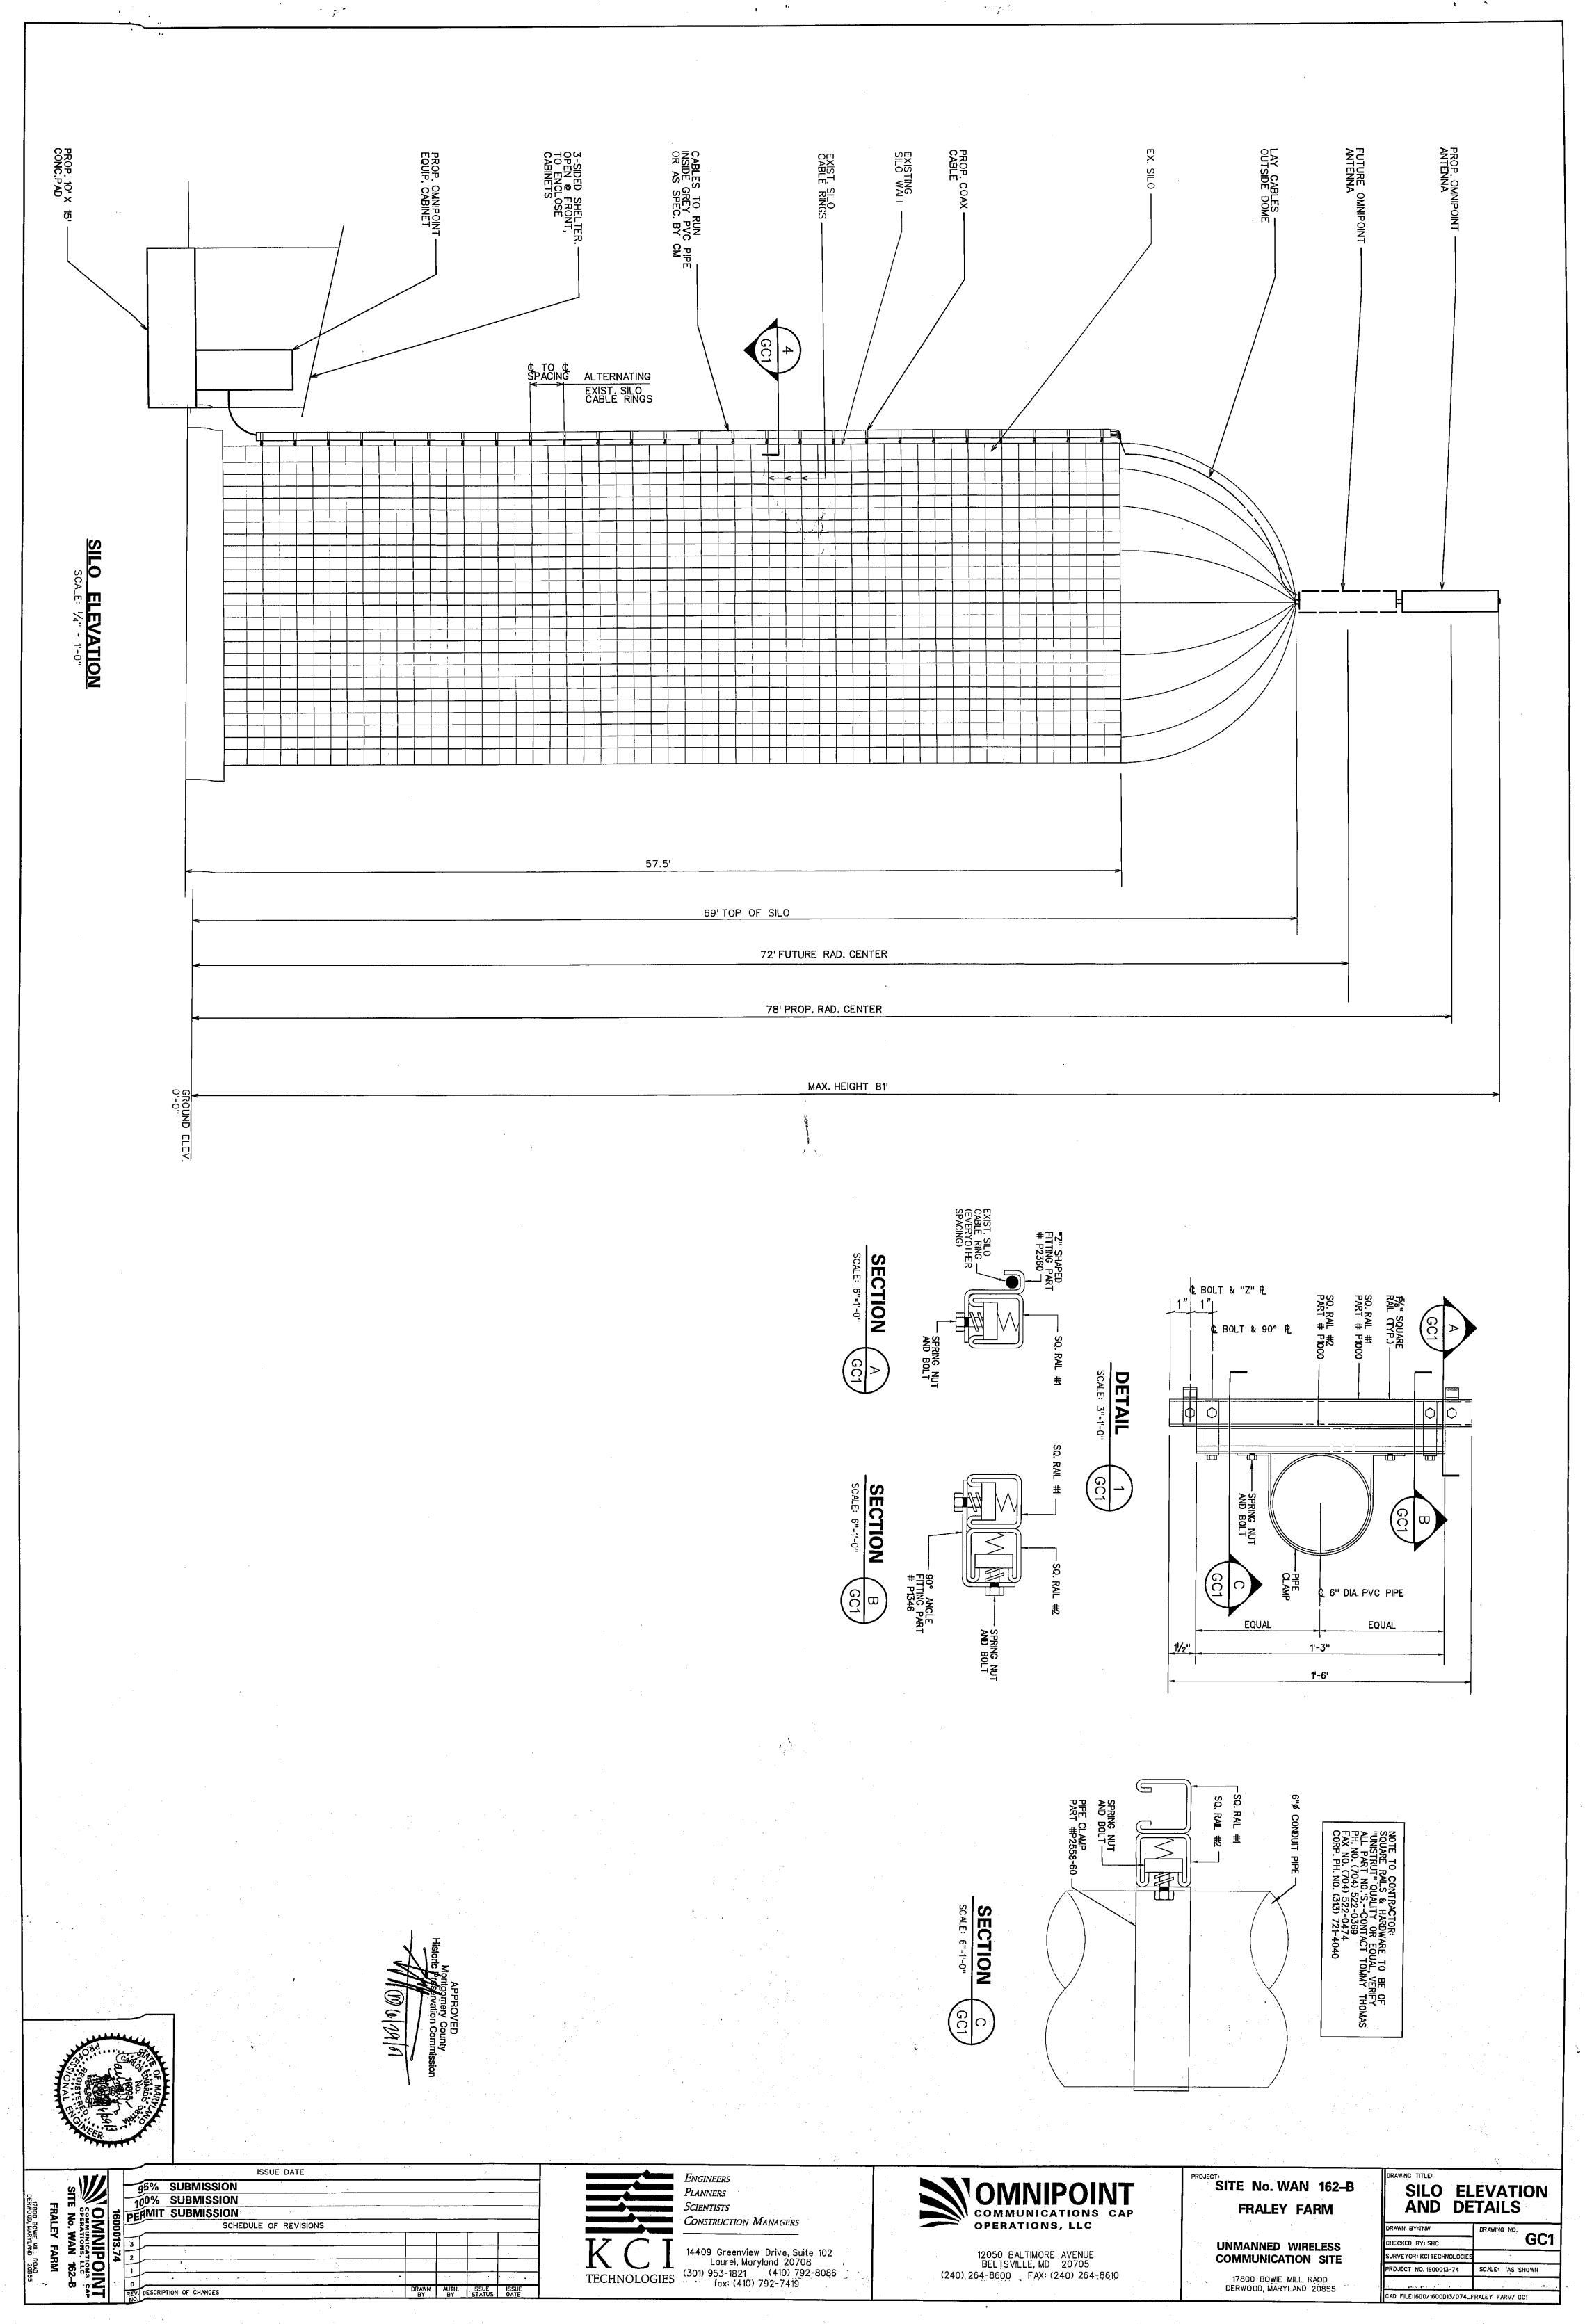

|                     |                      | LOCATION:   | XOUTDOOR                                                                 | NORTEL S-8000                                                                      | ISM / WCS   |
|---------------------|----------------------|-------------|--------------------------------------------------------------------------|------------------------------------------------------------------------------------|-------------|
|                     | ANTENNA              | LOCATION:   | GUY TOWER<br>SELF SUPPO<br>MONOPOLE<br>ROOF TOP<br>EXISTING TO<br>XOTHER | DRT TOWER                                                                          |             |
|                     | JURISDICTI           | ON: MONTGOM | ERY COUNTY                                                               |                                                                                    |             |
|                     | ZONING: RE           | -1          |                                                                          |                                                                                    |             |
| 1 BTS EC<br>SIDE FO | QUIPMENT<br>R ACCESS | CABINET EN  | CLOSED IN A                                                              | F A 10' X 15' CONCE<br>SHELTER THAT IS<br>MUNICATIONS ANTEN<br>XISTING 68.4' SILO. | OPEN ON ONE |
|                     |                      | PROJE       | CT SUM                                                                   | MARY                                                                               |             |
|                     |                      | -           |                                                                          |                                                                                    |             |