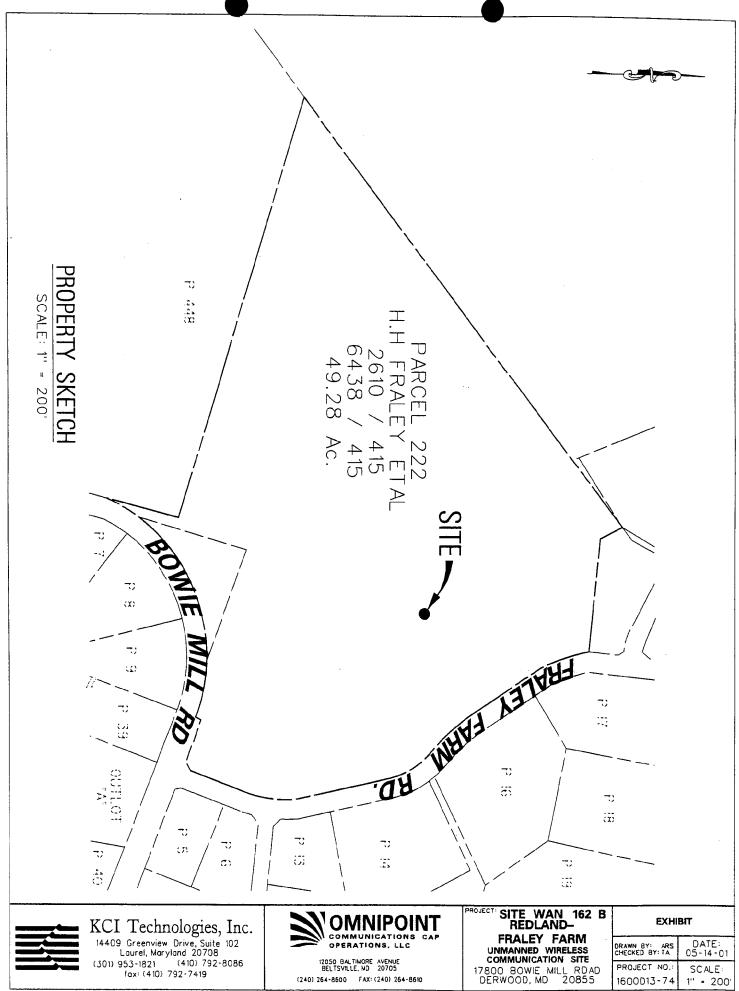

#22/17-01A 17800 Bowie Mill Road (^^ (MP #22/17 Flint Hill II)

3

Fraley Farm Silo-Site of Proposed Shelter

Fraley Farm Silo-Overall View of Buildings

EQUIPMENT CABINENTS TO BE HOUSED IN LEAN-TO SHELTER

Steps-CREEK ROCK OLNEY ACRES PARK **CREEK** BOWIE MIL MI LL CREEK TOWNE REDLAND NORBECK MILL COUNTRY - **H** • CLUB ROCK VICINITY MAP SCALE: 1" = 2000' NORTH