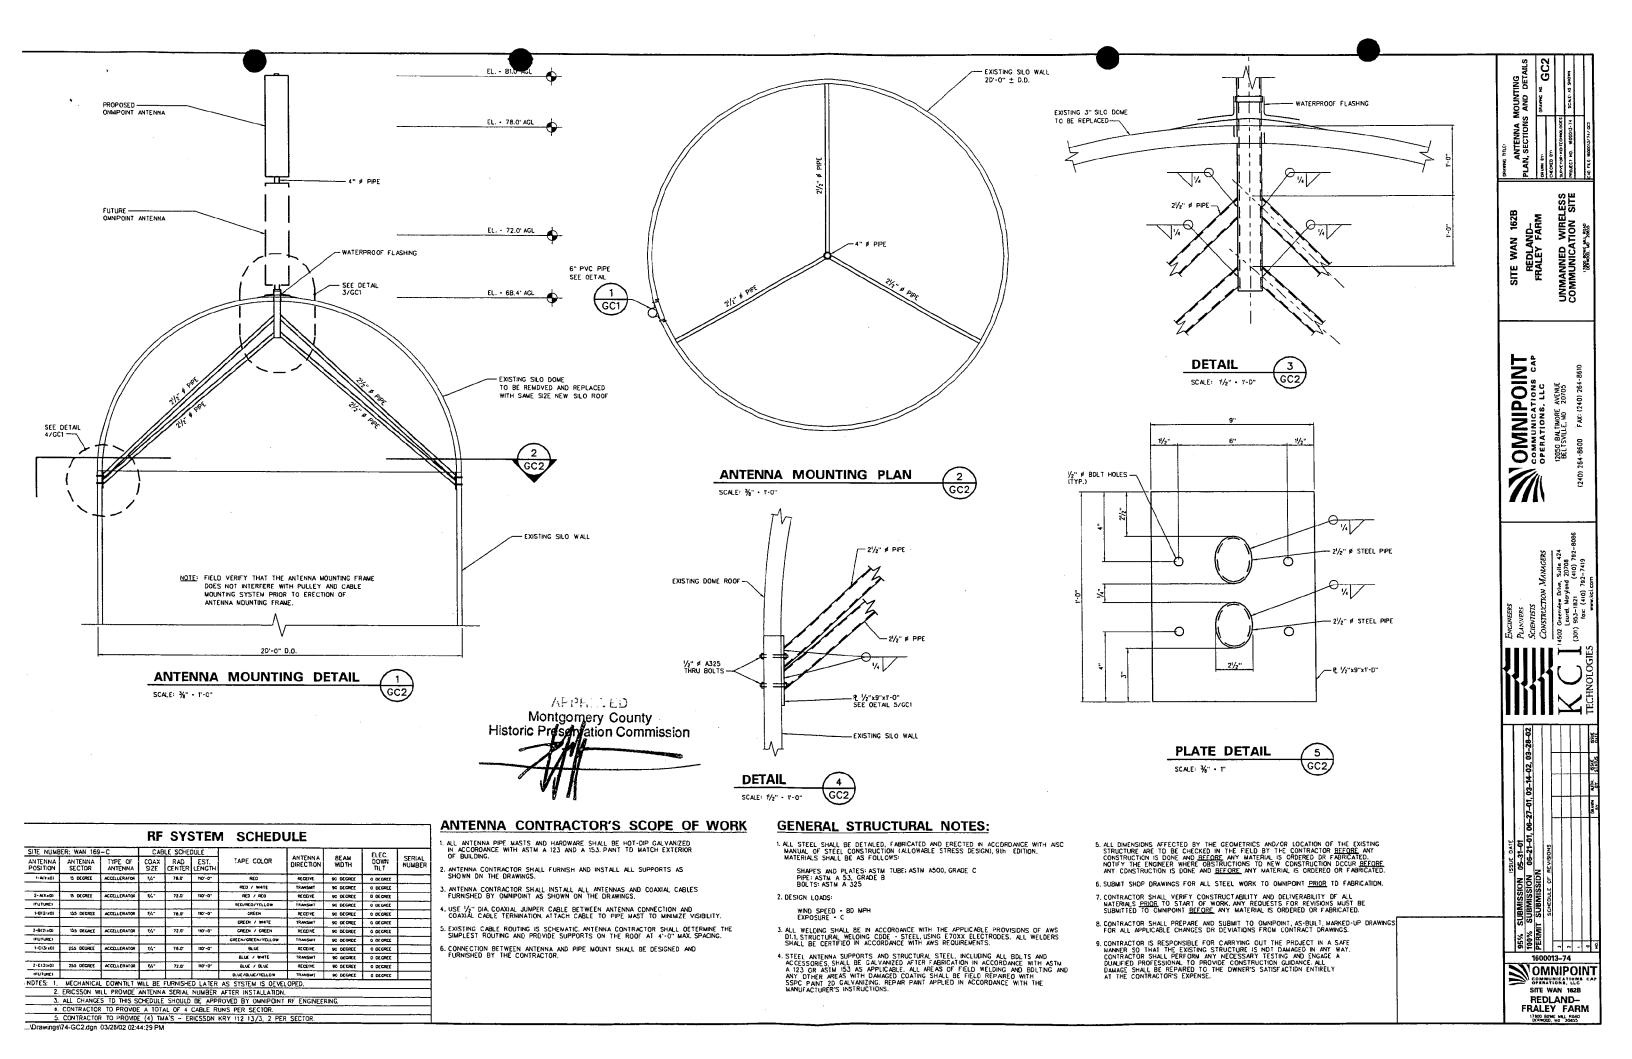

# PROPOSED UNMANNED WIRELESS COMMUNICATION SITE SITE WAN 162B REDLAND - FRALEY FARM DERWOOD, MD 20855

| SHEET      | DESCRIPTION                                 | ······································                                                                           | REV. |
|------------|---------------------------------------------|------------------------------------------------------------------------------------------------------------------|------|
| T1         | TITLE SHEET                                 | and the second |      |
| C1         | SITE PLAN                                   | and the                                                                                                          |      |
| C2         | COMPOUND DETAIL AND SILO ELEVATION          |                                                                                                                  |      |
| <b>C</b> 3 | COMPOUND DETAILS                            |                                                                                                                  |      |
| GC1        | SILO ELEVATION AND DETAILS                  |                                                                                                                  |      |
| GC2        | ANTENNA MOUNTING PLAN, SECTIONS AND DETAILS |                                                                                                                  |      |
| E1         | POWER AND TELCO PLAN                        |                                                                                                                  |      |
| E2         | GROUNDING PLAN                              |                                                                                                                  |      |
| <b>E</b> 3 | DETAILS                                     |                                                                                                                  |      |
|            |                                             |                                                                                                                  |      |
|            |                                             |                                                                                                                  |      |
|            | •                                           |                                                                                                                  |      |
|            |                                             | <sup>ع</sup> لا .                                                                                                |      |
|            |                                             |                                                                                                                  |      |
|            | SHEET INDEX                                 |                                                                                                                  |      |

# <u>GENER</u>

- Contractor to comme locations t and for place
   Contractor
- Contractor
   All work she the latest
- 4. Contractor Governmen
- Any permit contractor permits.
   Contractor
- 7. In any exc than 1", in match surr
- 8. These plans
- Existing pay shall be rep
   Domage to repaired to
- 11. Notify "Miss
- The location and have r contractor work, and occosioned undergrour
  - AN
- 1. Antenna con contruction
- 2. All ontenna galvanized
- 3. Use 1/2" Dic and coaxial mount to п
- 4. Contractor as shown c
- 5. Contractor by Omnipoi