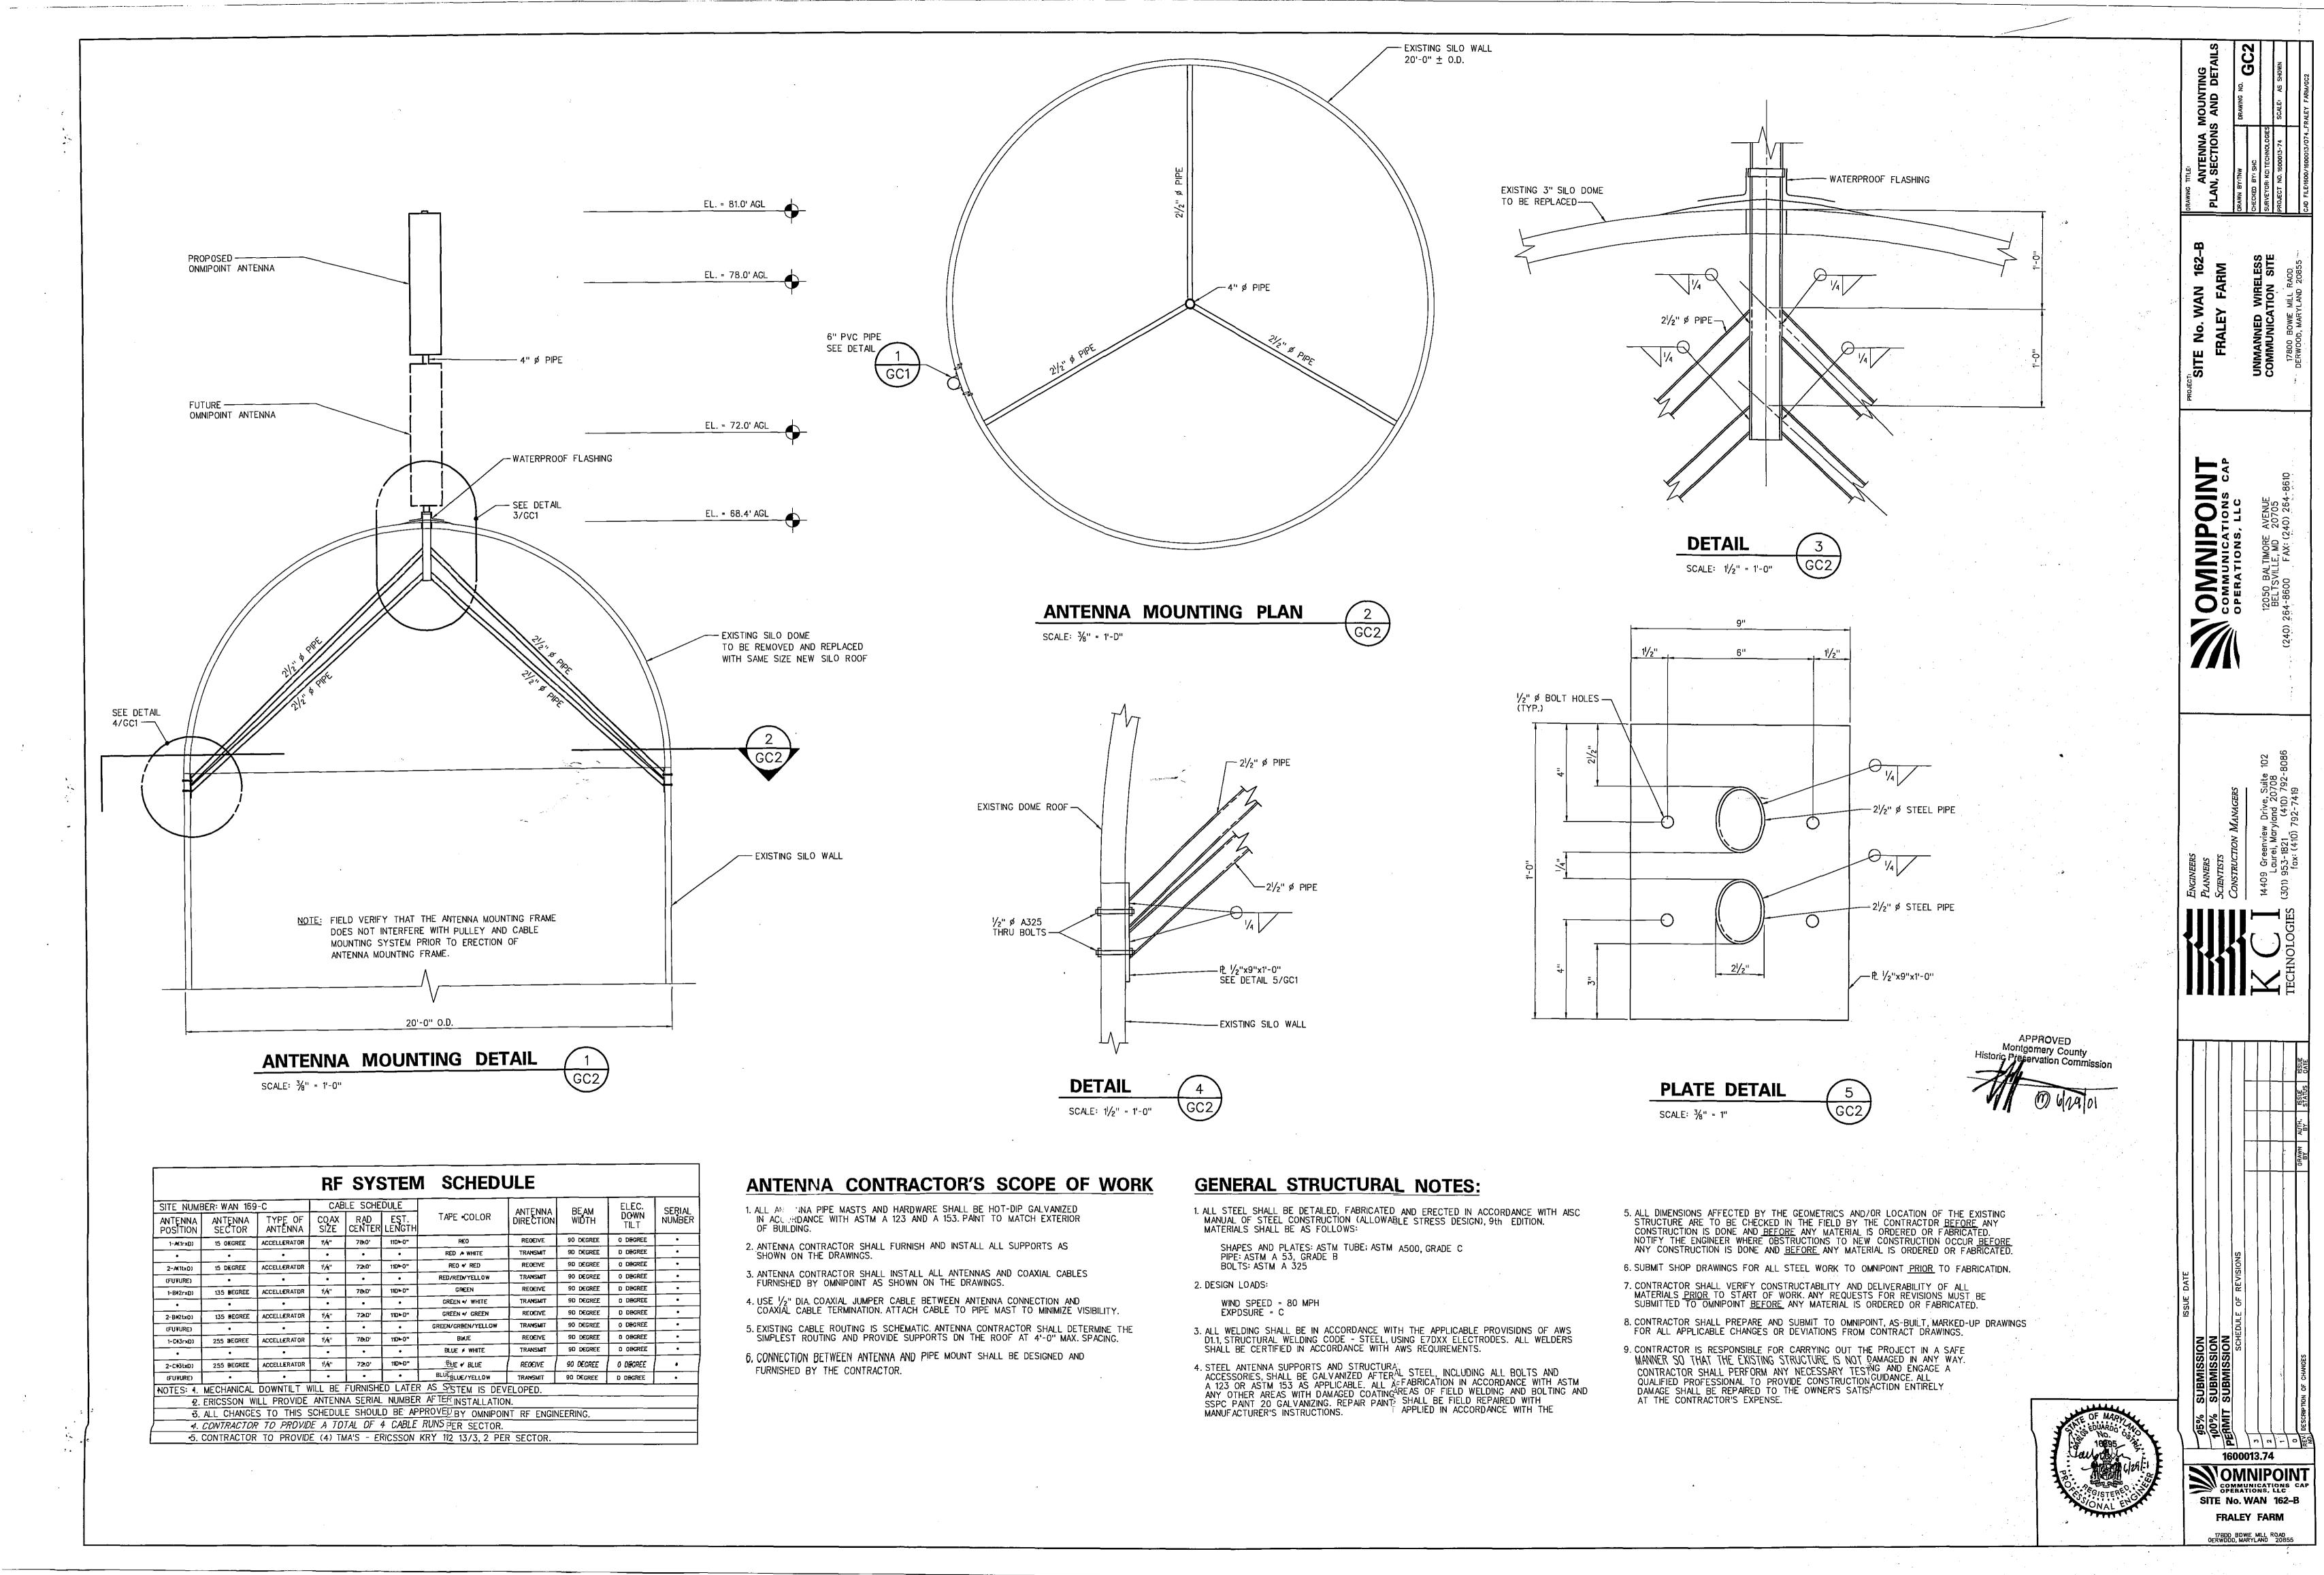

# PROPOSED UNMANNED WIRELESS COMMUNICATION SITE SITE WAN 162B REDLAND - FRALEY FARM DERWOOD, MD 20855

| SHEET      | DESCRIPTION                                 | ······································                                                                           | REV. |
|------------|---------------------------------------------|------------------------------------------------------------------------------------------------------------------|------|
| T1         | TITLE SHEET                                 | and the second |      |
| C1         | SITE PLAN                                   | and the                                                                                                          |      |
| C2         | COMPOUND DETAIL AND SILO ELEVATION          |                                                                                                                  |      |
| <b>C</b> 3 | COMPOUND DETAILS                            |                                                                                                                  |      |
| GC1        | SILO ELEVATION AND DETAILS                  |                                                                                                                  |      |
| GC2        | ANTENNA MOUNTING PLAN, SECTIONS AND DETAILS |                                                                                                                  |      |
| E1         | POWER AND TELCO PLAN                        |                                                                                                                  |      |
| E2         | GROUNDING PLAN                              |                                                                                                                  |      |
| <b>E</b> 3 | DETAILS                                     |                                                                                                                  |      |
|            |                                             |                                                                                                                  |      |
|            |                                             |                                                                                                                  |      |
|            | •                                           |                                                                                                                  |      |
|            |                                             | <sup>ع</sup> لا .                                                                                                |      |
|            |                                             |                                                                                                                  |      |
|            | SHEET INDEX                                 |                                                                                                                  |      |