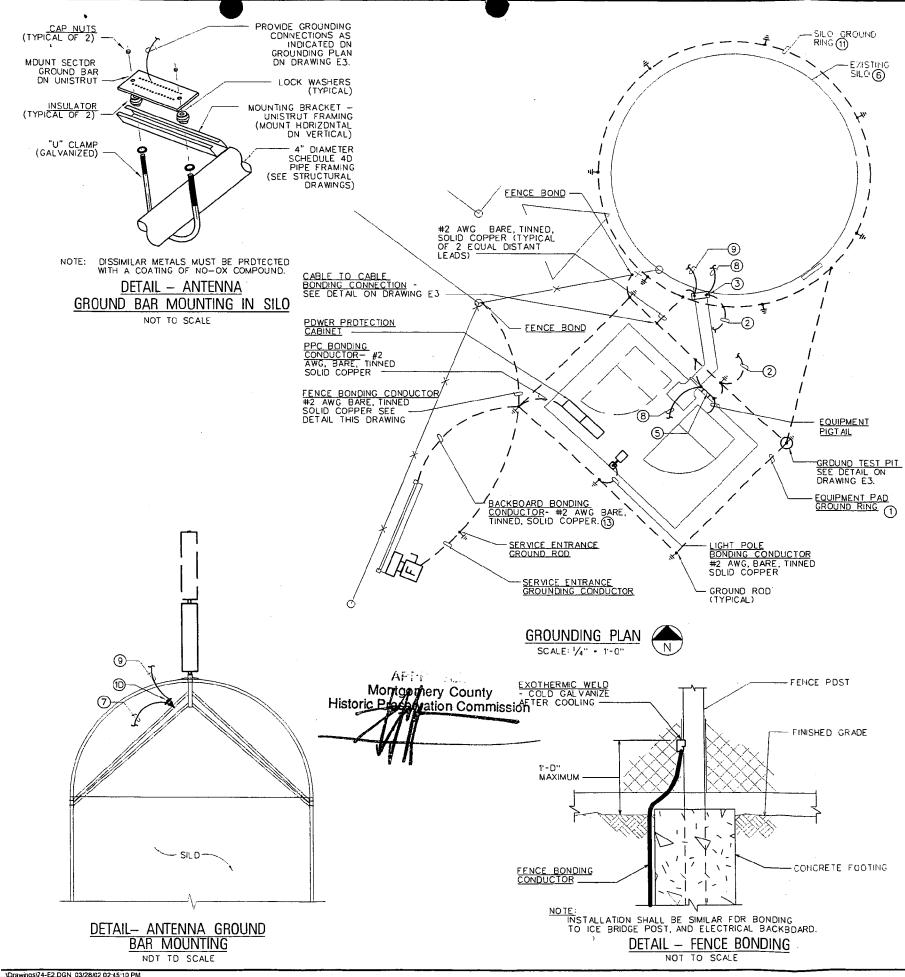

# <u>GENER</u>

- Contractor to comme locations t and for place
   Contractor
- Contractor
   All work she the latest
- 4. Contractor Governmen
- Any permit contractor permits.
   Contractor
- 7. In any exc than 1", in match surr
- 8. These plans
- Existing pay shall be rep
   Domage to repaired to
- 11. Notify "Miss
- The location and have r contractor work, and occosioned undergrour
  - AN
- 1. Antenna con contruction
- 2. All ontenna galvanized
- 3. Use 1/2" Dic and coaxial mount to п
- 4. Contractor as shown c
- 5. Contractor by Omnipoi