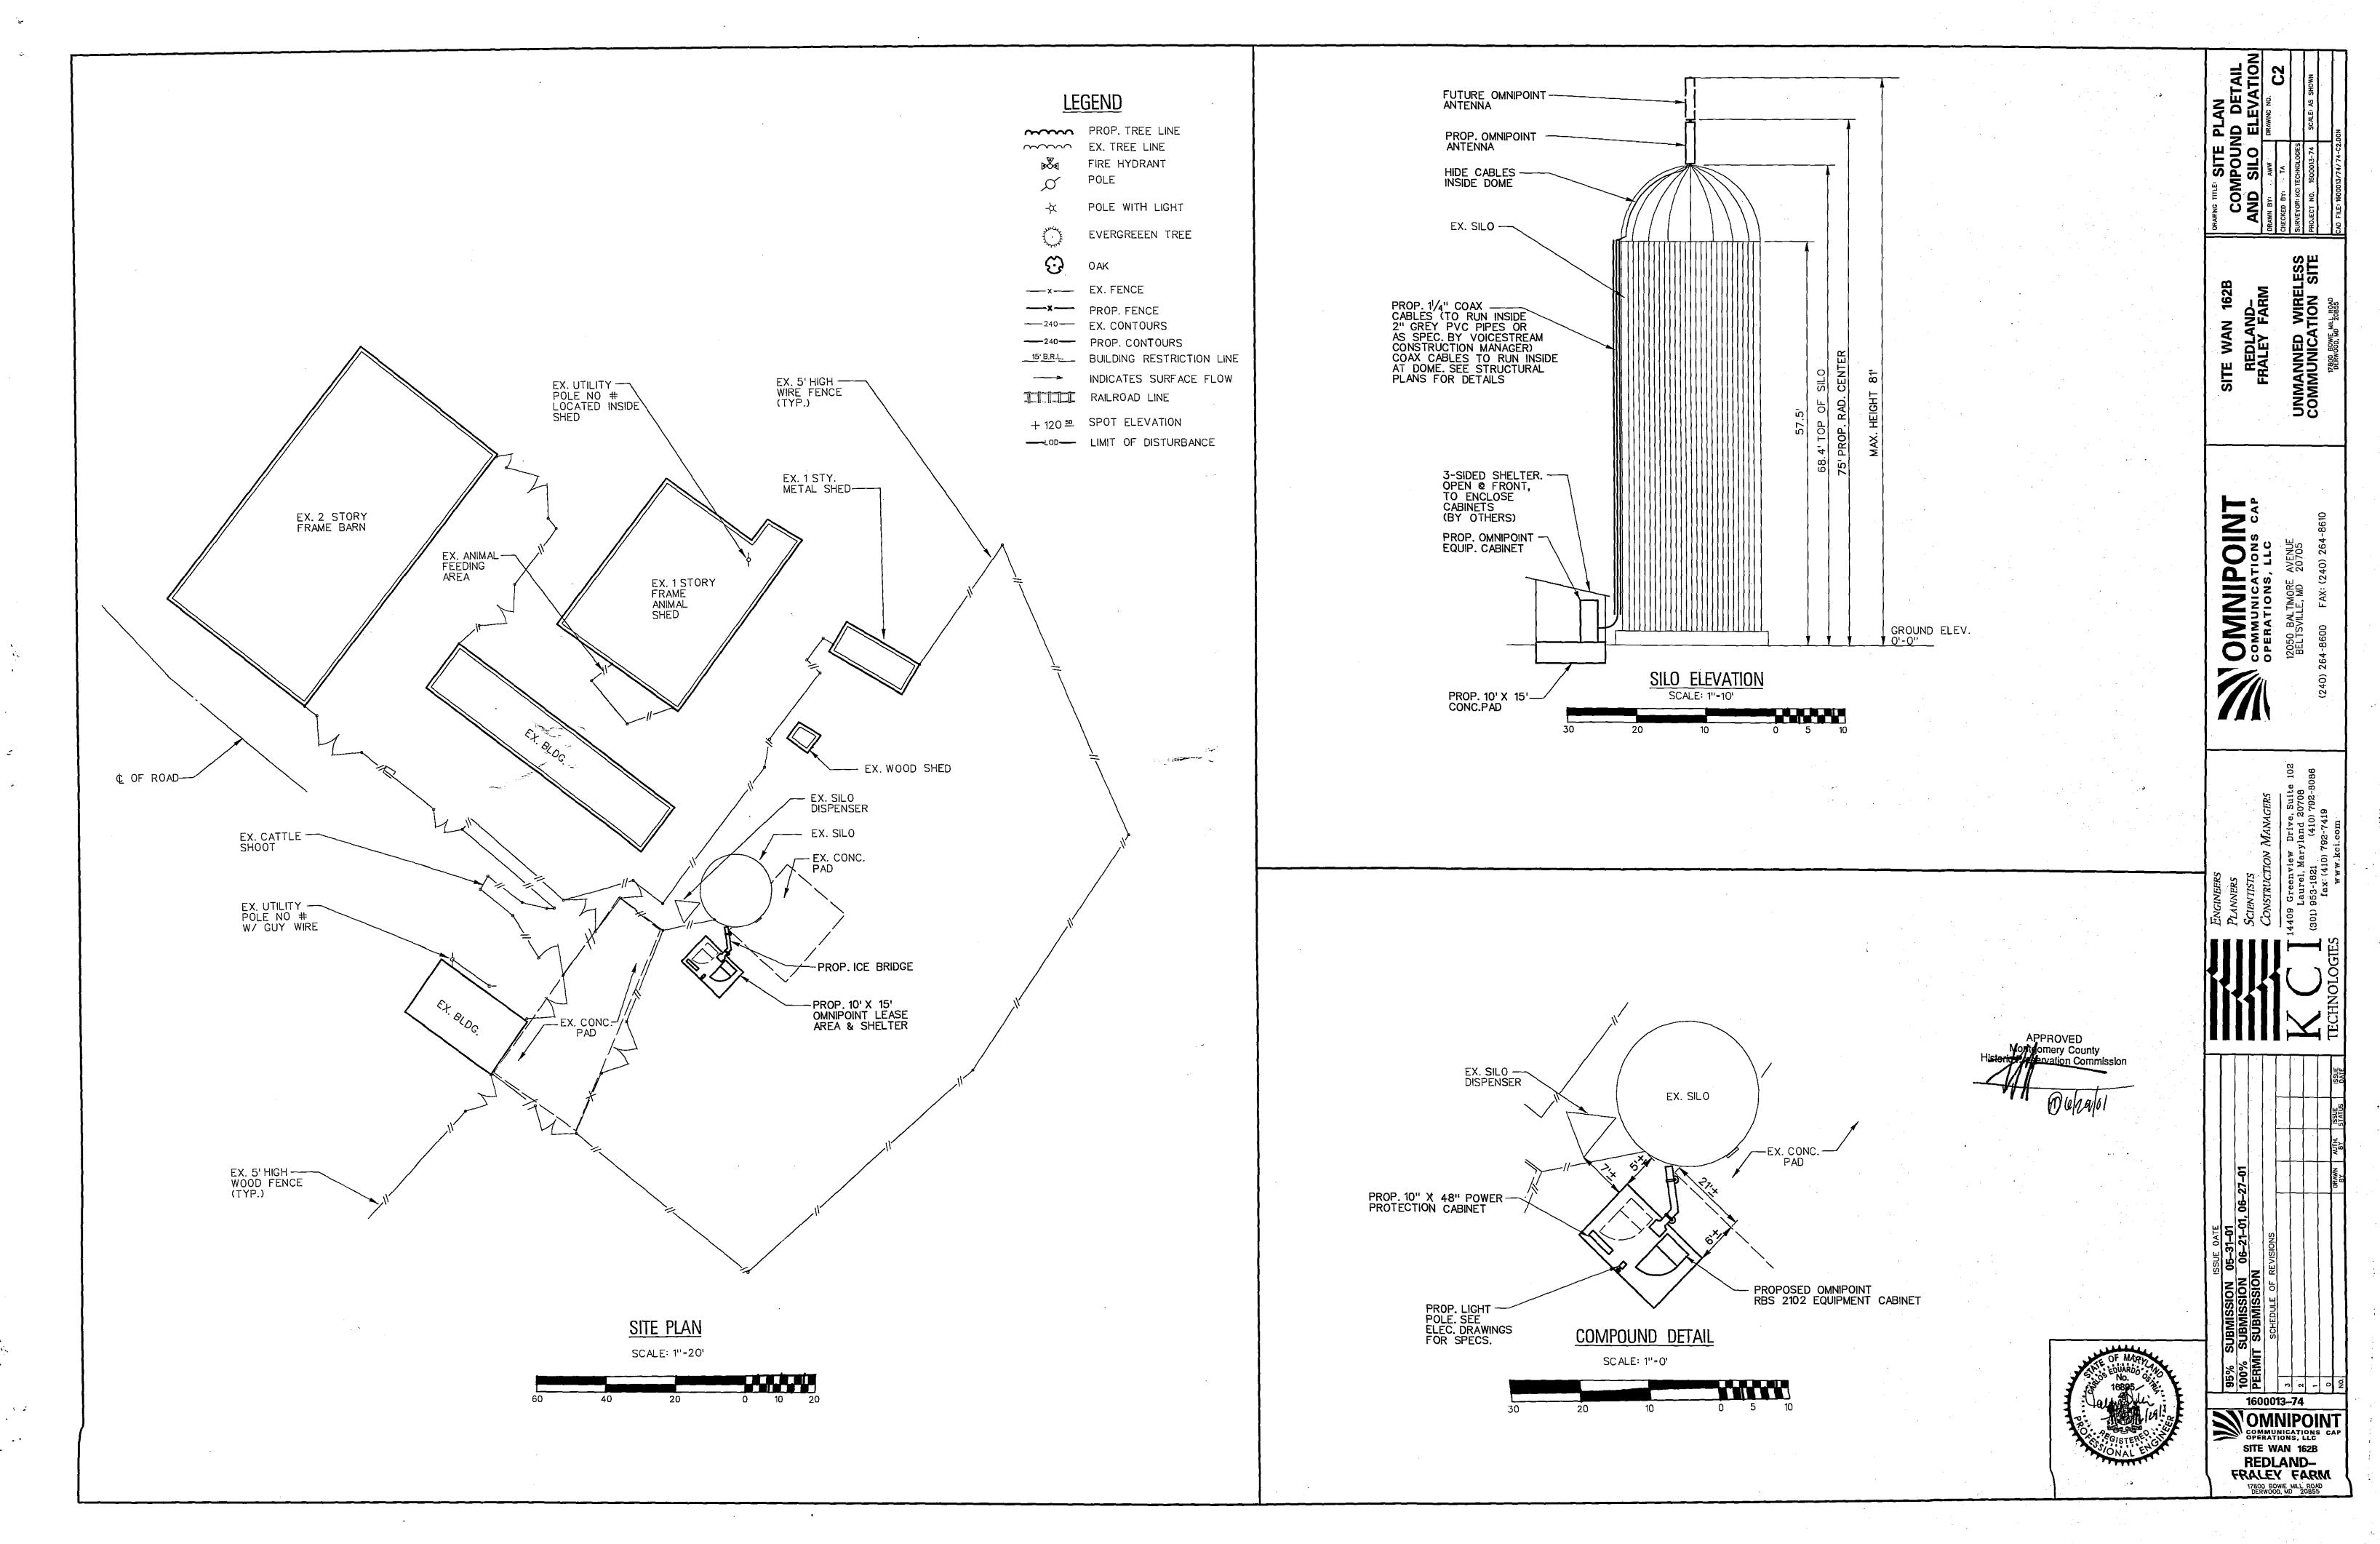

Fraley Farm Silo-Site of Proposed Shelter

Fraley Farm Silo-Overall View of Buildings

EQUIPMENT CABINENTS TO BE HOUSED IN LEAN-TO SHELTER

Steps-CREEK ROCK OLNEY ACRES PARK **CREEK** BOWIE MIL MI LL CREEK TOWNE REDLAND NORBECK MILL COUNTRY - **H** • CLUB ROCK VICINITY MAP SCALE: 1" = 2000' NORTH

|                     |                      | LOCATION:   | XOUTDOOR                                                                 | NORTEL S-8000                                                                      | ISM / WCS   |
|---------------------|----------------------|-------------|--------------------------------------------------------------------------|------------------------------------------------------------------------------------|-------------|
|                     | ANTENNA              | LOCATION:   | GUY TOWER<br>SELF SUPPO<br>MONOPOLE<br>ROOF TOP<br>EXISTING TO<br>XOTHER | DRT TOWER                                                                          |             |
|                     | JURISDICTI           | ON: MONTGOM | ERY COUNTY                                                               |                                                                                    |             |
|                     | ZONING: RE           | -1          |                                                                          |                                                                                    |             |
| 1 BTS EC<br>SIDE FO | QUIPMENT<br>R ACCESS | CABINET EN  | CLOSED IN A                                                              | F A 10' X 15' CONCE<br>SHELTER THAT IS<br>MUNICATIONS ANTEN<br>XISTING 68.4' SILO. | OPEN ON ONE |
|                     |                      | PROJE       | CT SUM                                                                   | MARY                                                                               |             |
|                     |                      | -           |                                                                          |                                                                                    |             |