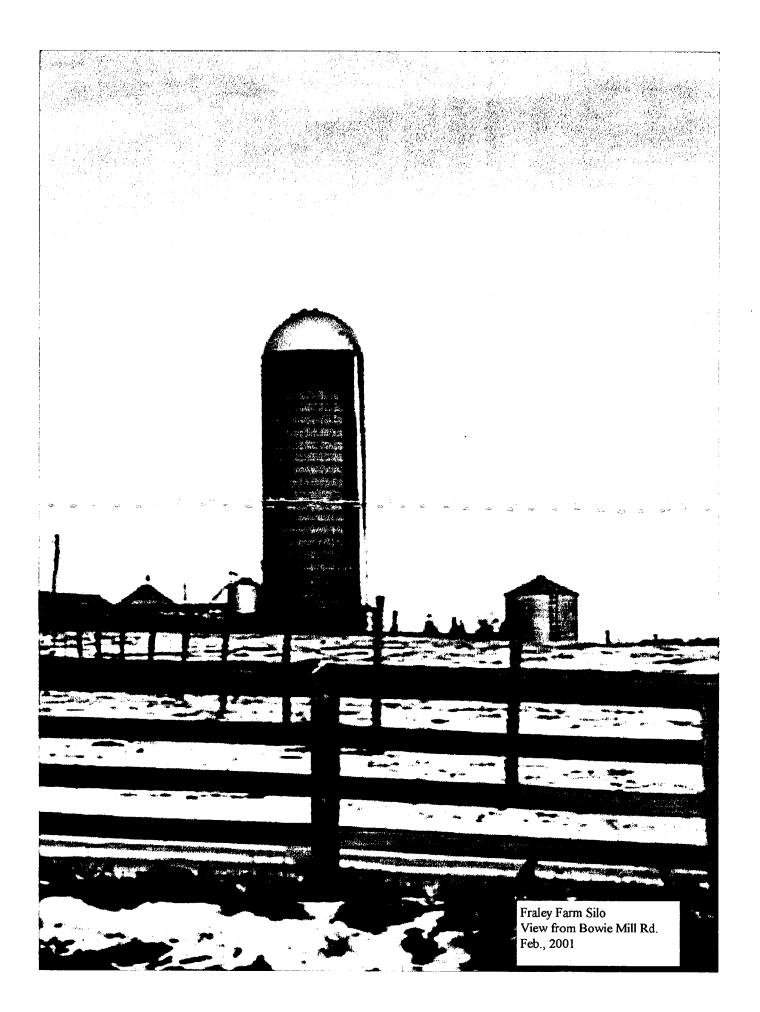

Fraley Farm Silo-Site of Proposed Shelter

Fraley Farm Silo-Overall View of Buildings

EQUIPMENT CABINENTS TO BE HOUSED IN LEAN-TO SHELTER

Steps-CREEK ROCK OLNEY ACRES PARK **CREEK** BOWIE MIL MI LL CREEK TOWNE REDLAND NORBECK MILL COUNTRY - **H** • CLUB ROCK VICINITY MAP SCALE: 1" = 2000' NORTH