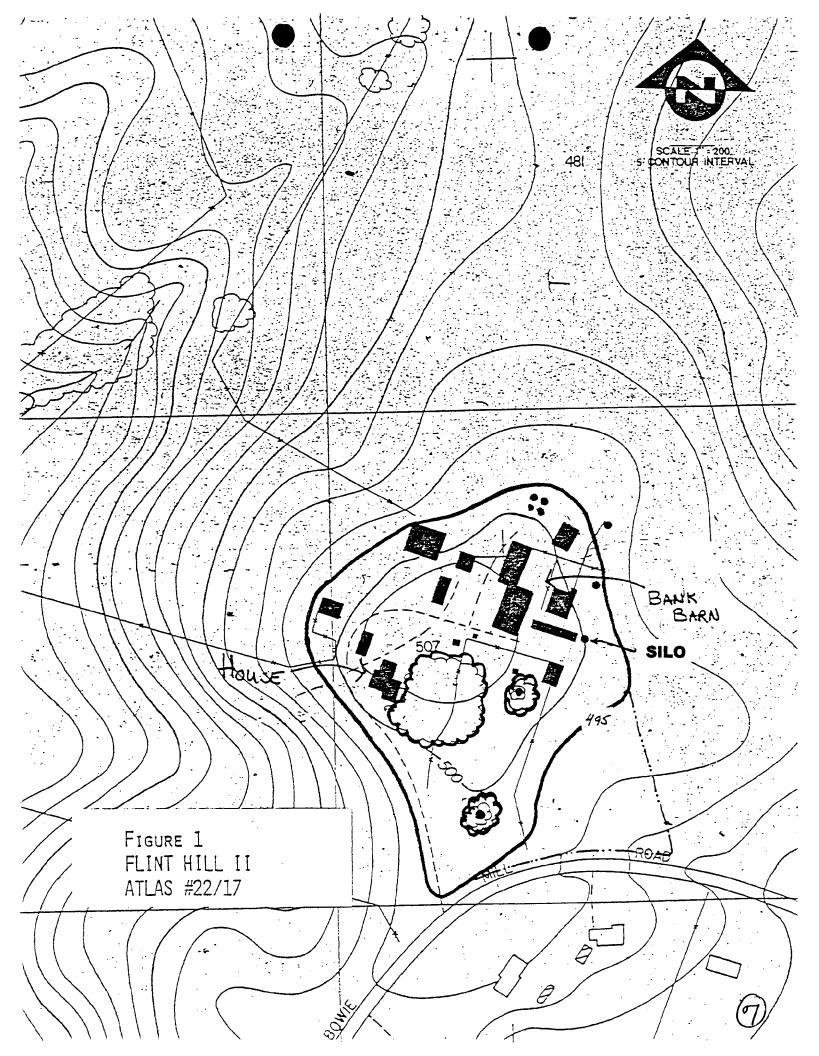

Fraley Farm Silo-Site of Proposed Shelter

Fraley Farm Silo-Overall View of Buildings

EQUIPMENT CABINENTS TO BE HOUSED IN LEAN-TO SHELTER

Steps-CREEK ROCK OLNEY ACRES PARK **CREEK** BOWIE MIL MI LL CREEK TOWNE REDLAND NORBECK MILL COUNTRY - **H** • CLUB ROCK VICINITY MAP SCALE: 1" = 2000' NORTH