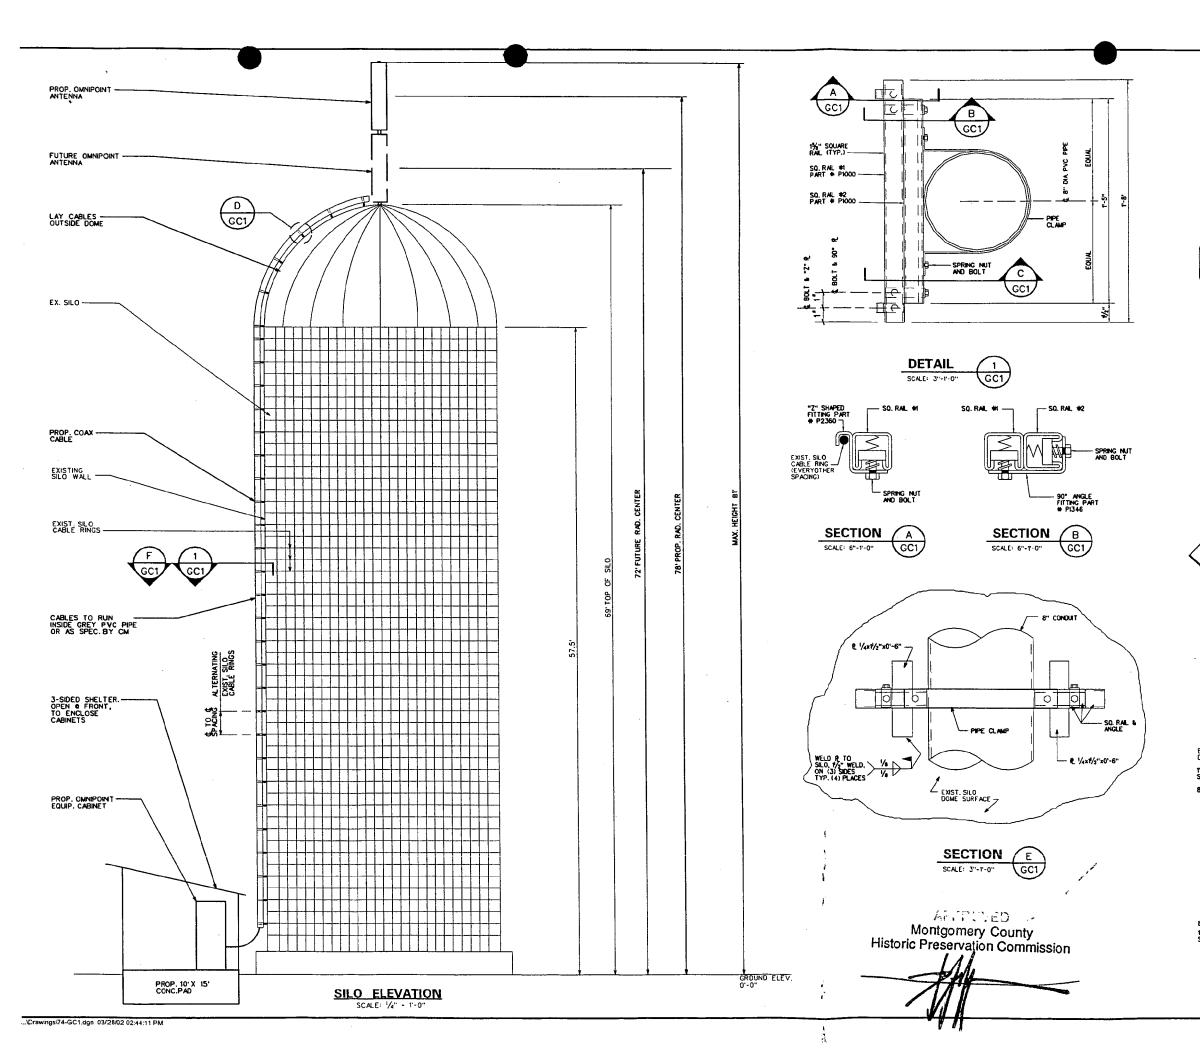

# PROPOSED UNMANNED WIRELESS COMMUNICATION SITE SITE WAN 162B REDLAND - FRALEY FARM DERWOOD, MD 20855

| SHEET      | DESCRIPTION                                 | ······································                                                                           | REV. |
|------------|---------------------------------------------|------------------------------------------------------------------------------------------------------------------|------|
| T1         | TITLE SHEET                                 | and the second |      |
| C1         | SITE PLAN                                   | and the                                                                                                          |      |
| C2         | COMPOUND DETAIL AND SILO ELEVATION          |                                                                                                                  |      |
| <b>C</b> 3 | COMPOUND DETAILS                            |                                                                                                                  |      |
| GC1        | SILO ELEVATION AND DETAILS                  |                                                                                                                  |      |
| GC2        | ANTENNA MOUNTING PLAN, SECTIONS AND DETAILS |                                                                                                                  |      |
| E1         | POWER AND TELCO PLAN                        |                                                                                                                  |      |
| E2         | GROUNDING PLAN                              |                                                                                                                  |      |
| <b>E</b> 3 | DETAILS                                     |                                                                                                                  |      |
|            |                                             |                                                                                                                  |      |
|            |                                             |                                                                                                                  |      |
|            | •                                           |                                                                                                                  |      |
|            |                                             | <sup>ع</sup> لا .                                                                                                |      |
|            |                                             |                                                                                                                  |      |
|            | SHEET INDEX                                 |                                                                                                                  |      |

|                     |                      | LOCATION:   | XOUTDOOR                                                                 | NORTEL S-8000                                                                      | ISM / WCS   |
|---------------------|----------------------|-------------|--------------------------------------------------------------------------|------------------------------------------------------------------------------------|-------------|
|                     | ANTENNA              | LOCATION:   | GUY TOWER<br>SELF SUPPO<br>MONOPOLE<br>ROOF TOP<br>EXISTING TO<br>XOTHER | DRT TOWER                                                                          |             |
|                     | JURISDICTI           | ON: MONTGOM | ERY COUNTY                                                               |                                                                                    |             |
|                     | ZONING: RE           | -1          |                                                                          |                                                                                    |             |
| 1 BTS EC<br>SIDE FO | QUIPMENT<br>R ACCESS | CABINET EN  | CLOSED IN A                                                              | F A 10' X 15' CONCE<br>SHELTER THAT IS<br>MUNICATIONS ANTEN<br>XISTING 68.4' SILO. | OPEN ON ONE |
|                     |                      | PROJE       | CT SUM                                                                   | MARY                                                                               |             |
|                     |                      | -           |                                                                          |                                                                                    |             |