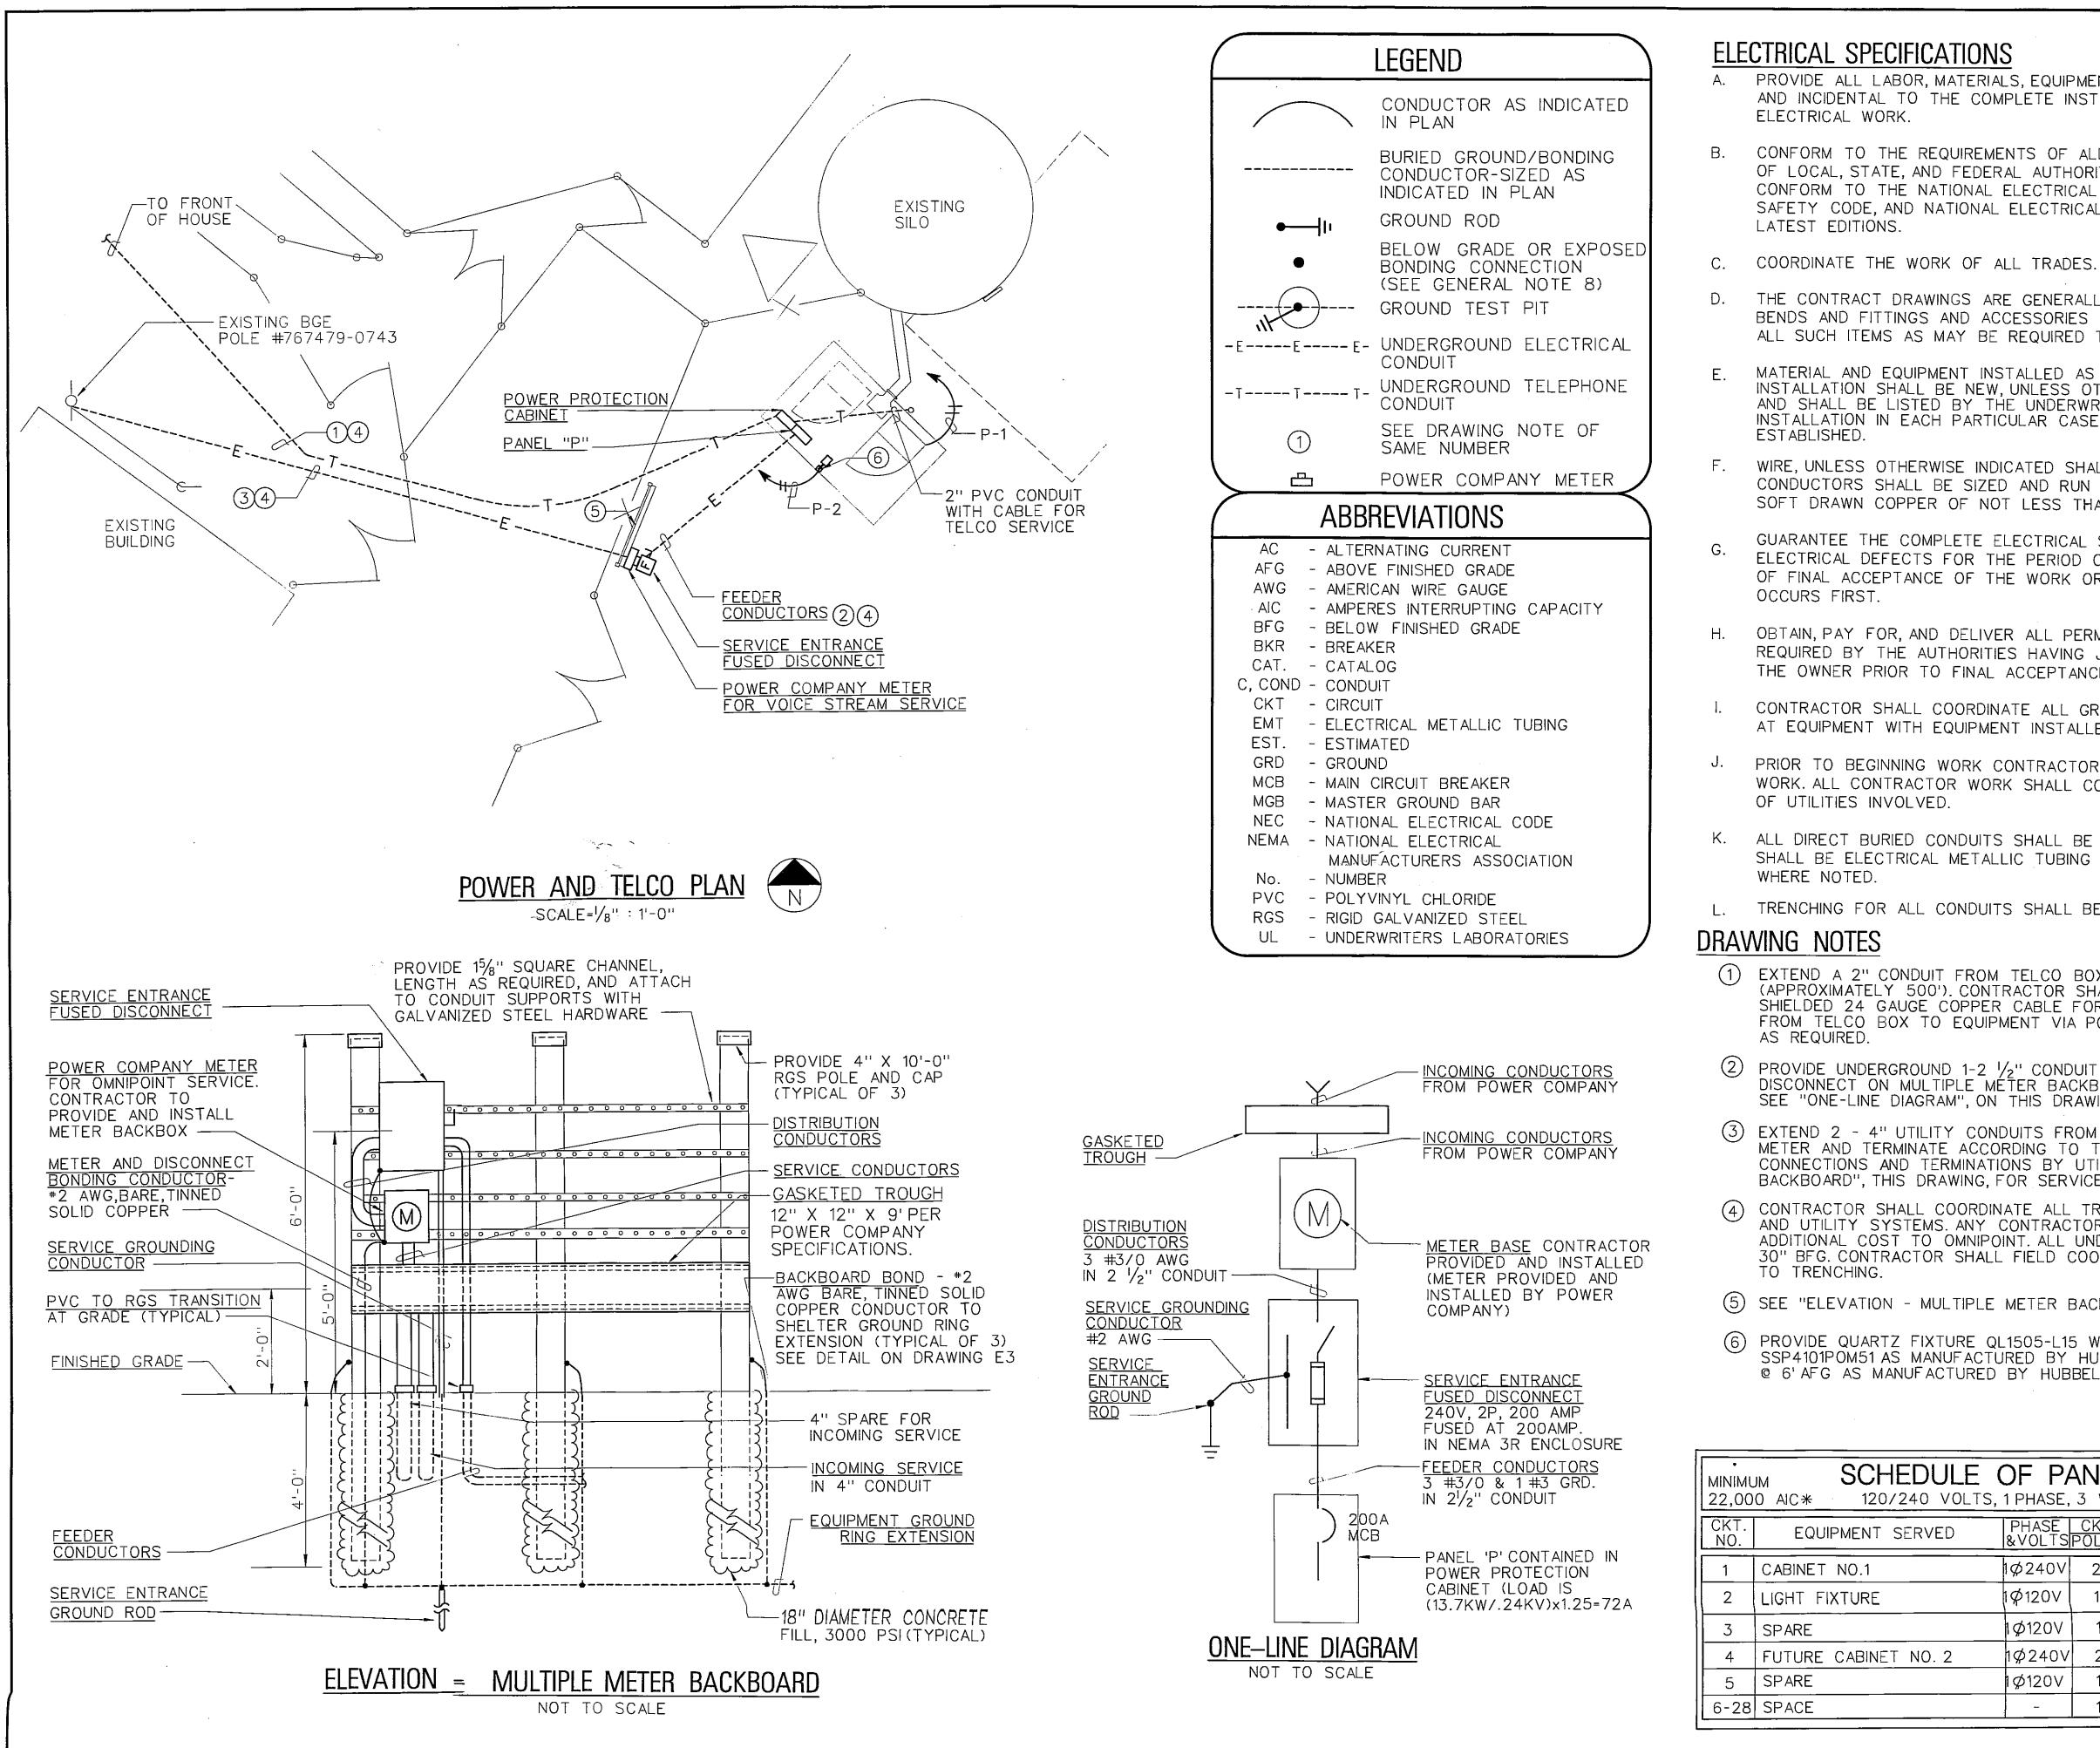

# PROPOSED UNMANNED WIRELESS COMMUNICATION SITE SITE WAN 162B REDLAND - FRALEY FARM DERWOOD, MD 20855

| SHEET      | DESCRIPTION                                 | ······································                                                                           | REV. |
|------------|---------------------------------------------|------------------------------------------------------------------------------------------------------------------|------|
| T1         | TITLE SHEET                                 | and the second |      |
| C1         | SITE PLAN                                   | and the                                                                                                          |      |
| C2         | COMPOUND DETAIL AND SILO ELEVATION          |                                                                                                                  |      |
| <b>C</b> 3 | COMPOUND DETAILS                            |                                                                                                                  |      |
| GC1        | SILO ELEVATION AND DETAILS                  |                                                                                                                  |      |
| GC2        | ANTENNA MOUNTING PLAN, SECTIONS AND DETAILS |                                                                                                                  |      |
| E1         | POWER AND TELCO PLAN                        |                                                                                                                  |      |
| E2         | GROUNDING PLAN                              |                                                                                                                  |      |
| <b>E</b> 3 | DETAILS                                     |                                                                                                                  |      |
|            |                                             |                                                                                                                  |      |
|            |                                             |                                                                                                                  |      |
|            | •                                           |                                                                                                                  |      |
|            |                                             | <sup>ع</sup> لا .                                                                                                |      |
|            |                                             |                                                                                                                  |      |
|            | SHEET INDEX                                 |                                                                                                                  |      |