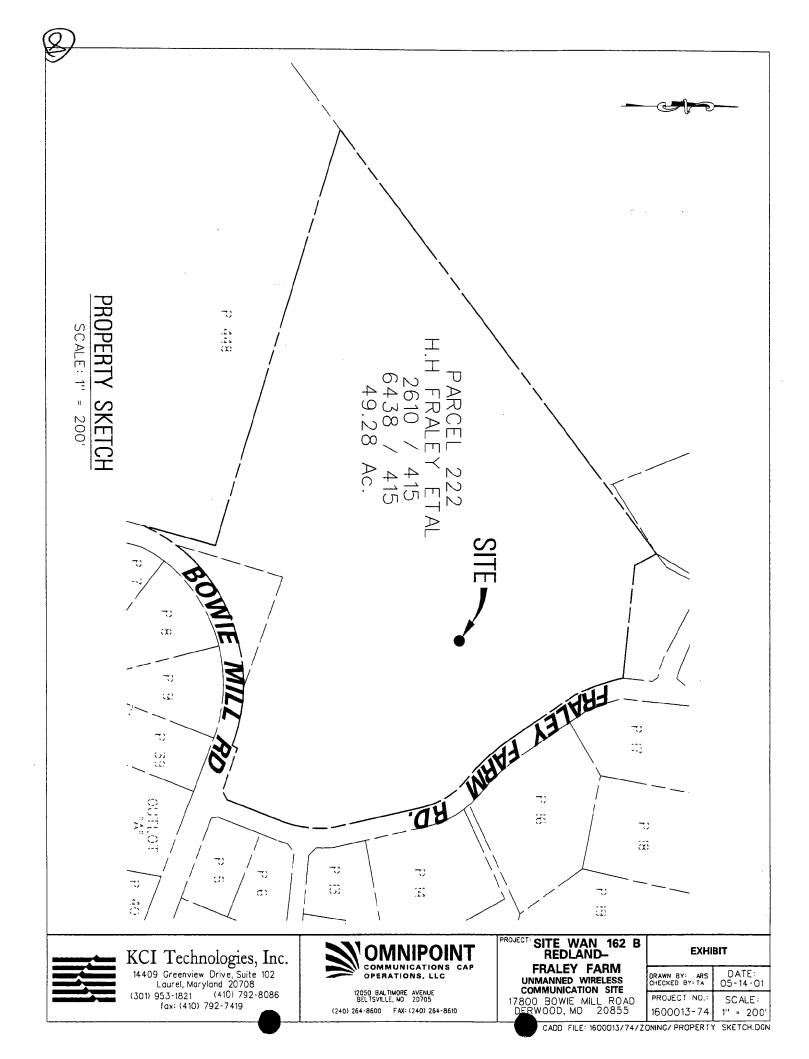

Fraley Farm Silo-Site of Proposed Shelter

Fraley Farm Silo-Overall View of Buildings

EQUIPMENT CABINENTS TO BE HOUSED IN LEAN-TO SHELTER

Steps-CREEK ROCK OLNEY ACRES PARK **CREEK** BOWIE MIL MI LL CREEK TOWNE REDLAND NORBECK MILL COUNTRY - **H** • CLUB ROCK VICINITY MAP SCALE: 1" = 2000' NORTH

FROM THE OMNIPOINT OFFICES IN BELTSVILLE, TAKE RT. 1 NORTH TO RT. 198 WEST. FOLLOW PAST RT. 29 AND TO THE END AT RT. 65D (NEW HAMPSHIRE AVE.) TURN RIGHT ON RT. 650. FOLLOW UP TO RT. 108 AND TURN LEFT ONTO RT. 108. FOLLOW TO BOWIE MILL ROAD AND TURN LEFT. FOLLOW TO FRALEY FARM ROAD AND TURN RIGHT. ENTRANCE TO SITE IS ON THE LEFT.