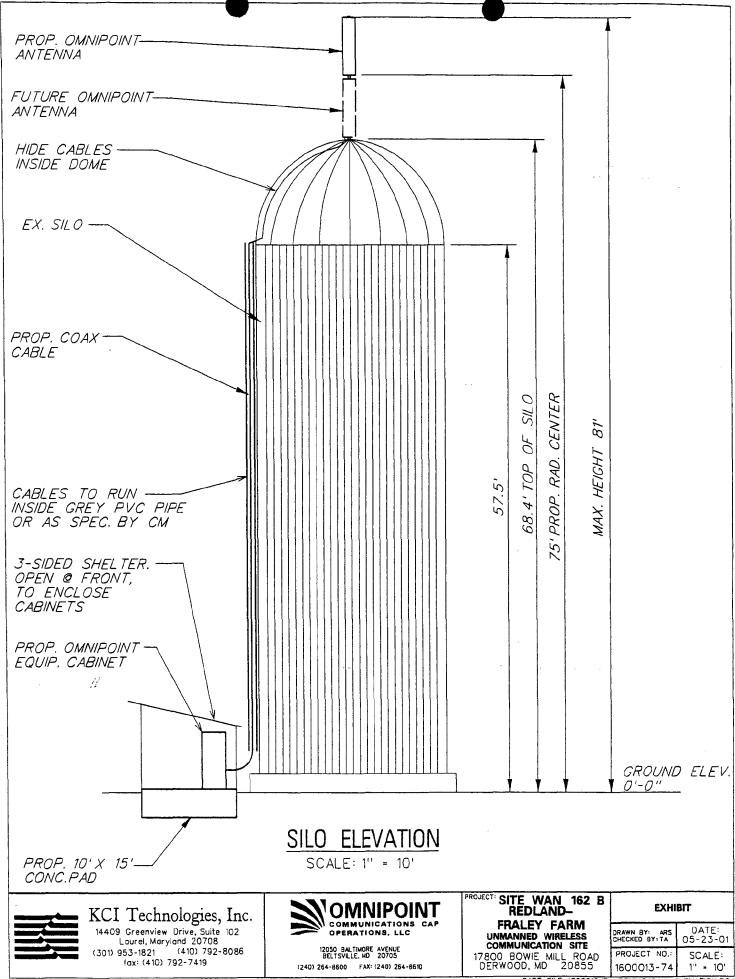

|                     |                      | LOCATION:   | XOUTDOOR                                                                 | NORTEL S-8000                                                                      | ISM / WCS   |
|---------------------|----------------------|-------------|--------------------------------------------------------------------------|------------------------------------------------------------------------------------|-------------|
|                     | ANTENNA              | LOCATION:   | GUY TOWER<br>SELF SUPPO<br>MONOPOLE<br>ROOF TOP<br>EXISTING TO<br>XOTHER | DRT TOWER                                                                          |             |
|                     | JURISDICTI           | ON: MONTGOM | ERY COUNTY                                                               |                                                                                    |             |
|                     | ZONING: RE           | -1          |                                                                          |                                                                                    |             |
| 1 BTS EC<br>SIDE FO | QUIPMENT<br>R ACCESS | CABINET EN  | CLOSED IN A                                                              | F A 10' X 15' CONCE<br>SHELTER THAT IS<br>MUNICATIONS ANTEN<br>XISTING 68.4' SILO. | OPEN ON ONE |
|                     |                      | PROJE       | CT SUM                                                                   | MARY                                                                               |             |
|                     |                      | -           |                                                                          |                                                                                    |             |