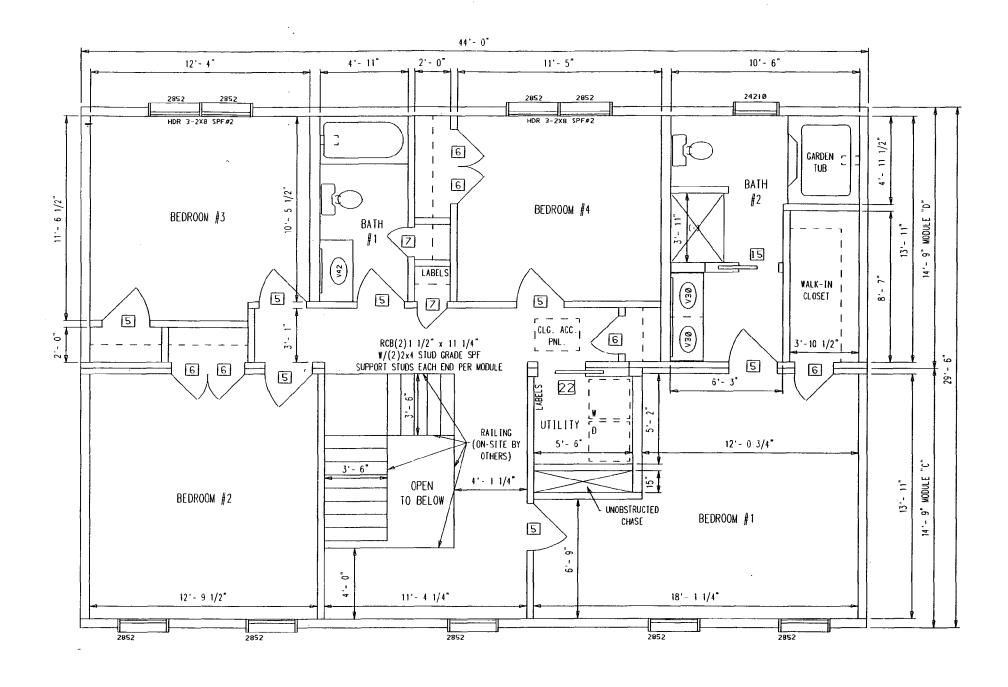

#### **PROPOSAL**

The applicant proposes to build a modular new home on the lot (see Circle 9 ff The two-story house has a simple side-gable roof, traditional styling, and includes a two-car attached garage. The applicant proposes to use vinyl siding, vinyl-clad wood windows, and all vinyl trim. Most of the remaining trees will remain. The applicant would like to remove two live trees as well as several dead trees (see Circle 8) in the vicinity of the new house and driveway. The rear of the lot is covered with mixed hardwood and will remain. A stone/gravel driveway will be installed to accommodate the construction. The applicant will have to come back to the HPC to apply for a paving material for the driveway, if they so choose.