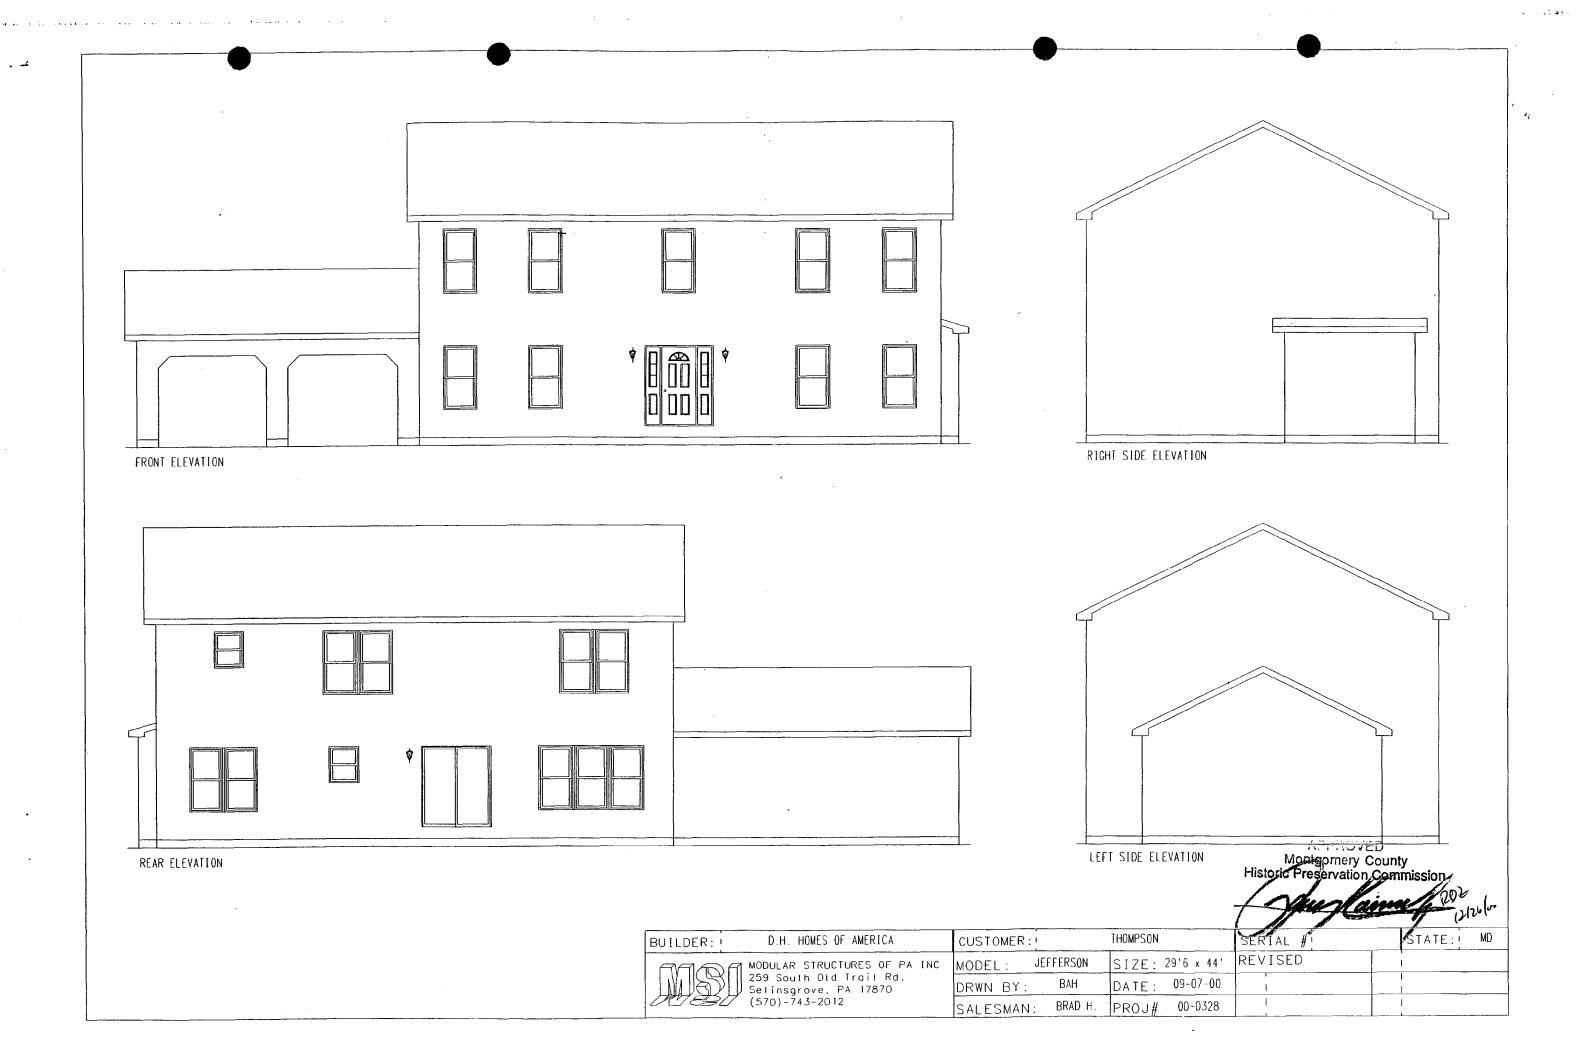

#### **PROPOSAL**

The applicant proposes to build a modular new home on the lot (see Circle 9 ff The two-story house has a simple side-gable roof, traditional styling, and includes a two-car attached garage. The applicant proposes to use vinyl siding, vinyl-clad wood windows, and all vinyl trim. Most of the remaining trees will remain. The applicant would like to remove two live trees as well as several dead trees (see Circle 8) in the vicinity of the new house and driveway. The rear of the lot is covered with mixed hardwood and will remain. A stone/gravel driveway will be installed to accommodate the construction. The applicant will have to come back to the HPC to apply for a paving material for the driveway, if they so choose.

The proposal would not be suitable if the site were in the urban context. The commission has generally opposed stock housing in our historic districts, seeking more contextual designs in general. In addition, the proposed materials are not historic and are therefore inappropriate in the historic district context. Staff feels that this site is sufficiently distant from the historic development in town that it will not participate in the historic context. This should not be viewed as a precedence for any development in Brookeville, and should be seen as an out-of-period structure which does not contribute to the district in any way. At other locations in town, where the site participates in the historic context, such a proposal would not be acceptable and staff would recommend a revised design, including deletion of the attached garage and strongly discouraging the use of vinyl siding.