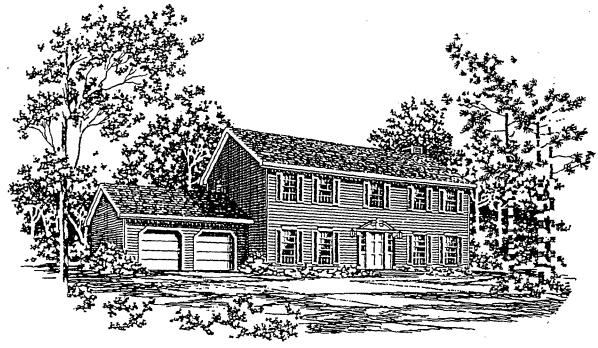

#### **PROPOSAL**

The applicant proposes to build a modular new home on the lot (see Circle 9 ff The two-story house has a simple side-gable roof, traditional styling, and includes a two-car attached garage. The applicant proposes to use vinyl siding, vinyl-clad wood windows, and all vinyl trim. Most of the remaining trees will remain. The applicant would like to remove two live trees as well as several dead trees (see Circle 8) in the vicinity of the new house and driveway. The rear of the lot is covered with mixed hardwood and will remain. A stone/gravel driveway will be installed to accommodate the construction. The applicant will have to come back to the HPC to apply for a paving material for the driveway, if they so choose.