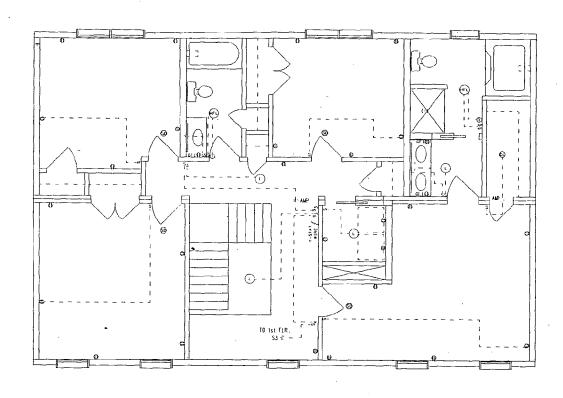

#### **PROPOSAL**

The applicant proposes to build a modular new home on the lot (see Circle 9 ff The two-story house has a simple side-gable roof, traditional styling, and includes a two-car attached garage. The applicant proposes to use vinyl siding, vinyl-clad wood windows, and all vinyl trim. Most of the remaining trees will remain. The applicant would like to remove two live trees as well as several dead trees (see Circle 8) in the vicinity of the new house and driveway. The rear of the lot is covered with mixed hardwood and will remain. A stone/gravel driveway will be installed to accommodate the construction. The applicant will have to come back to the HPC to apply for a paving material for the driveway, if they so choose.