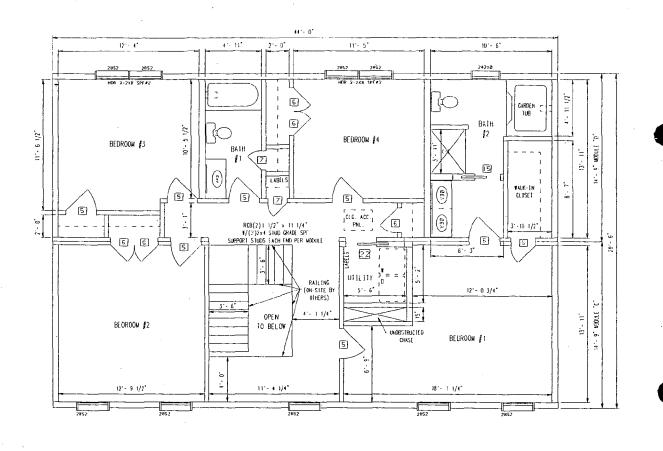

#### **PROPOSAL**

The applicant proposes to build a modular new home on the lot (see Circle 9 ff The two-story house has a simple side-gable roof, traditional styling, and includes a two-car attached garage. The applicant proposes to use vinyl siding, vinyl-clad wood windows, and all vinyl trim. Most of the remaining trees will remain. The applicant would like to remove two live trees as well as several dead trees (see Circle 8) in the vicinity of the new house and driveway. The rear of the lot is covered with mixed hardwood and will remain. A stone/gravel driveway will be installed to accommodate the construction. The applicant will have to come back to the HPC to apply for a paving material for the driveway, if they so choose.