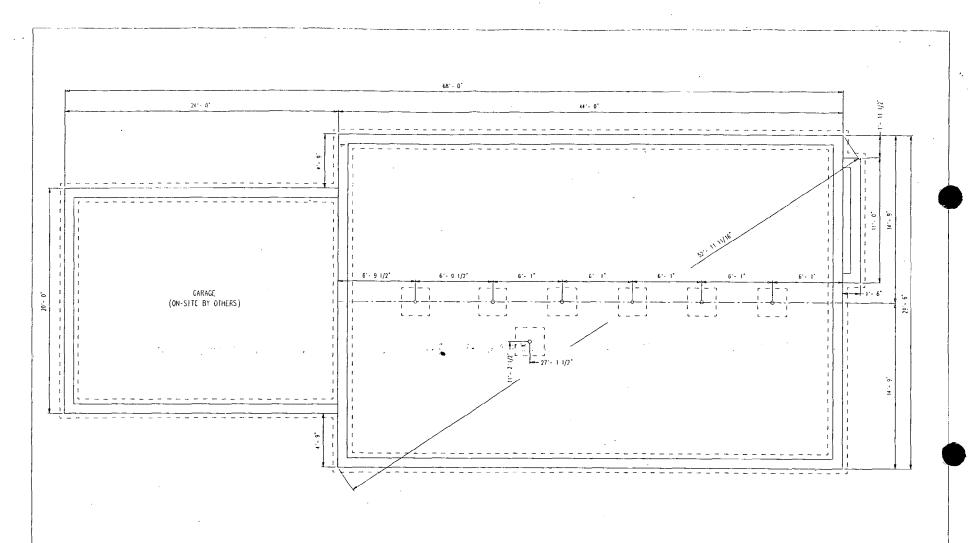

#### PROJECT DESCRIPTION

SIGNIFICANCE:

Secondary Resource in the Brookeville Historic District

STYLE:

Open lot

DATE:

N/A

The parcel from which this project lot was carved was subdivided at some point in the past (see Circle 6 ); the HPC has reviewed new construction within this subdivision as early as 1965. The site plan on Circle 🖇 shows the subdivision lines, with access to the various lots provided on Church Street (see Circle 7,8). This part of Brookeville is well off of Georgia Avenue, and the project site is at the edge of woods (see Circle 7,8). The adjacent properties which front Georgia Avenue, on Parcels 765, 711, and 694, are all Post-1940 structures and are considered "Secondary Resources." In Brookeville, this designation refers to structures that were built after the "period of significance," and are considered Non-contributing.

#### **PROPOSAL**

The applicant proposes to build a modular new home on the lot (see Circle 9 ff The two-story house has a simple side-gable roof, traditional styling, and includes a two-car attached garage. The applicant proposes to use vinyl siding, vinyl-clad wood windows, and all vinyl trim. Most of the remaining trees will remain. The applicant would like to remove two live trees as well as several dead trees (see Circle 8) in the vicinity of the new house and driveway. The rear of the lot is covered with mixed hardwood and will remain. A stone/gravel driveway will be installed to accommodate the construction. The applicant will have to come back to the HPC to apply for a paving material for the driveway, if they so choose.