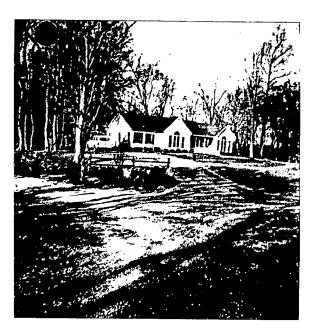

#### PROJECT DESCRIPTION

SIGNIFICANCE:

Secondary Resource in the Brookeville Historic District

STYLE:

Open lot

DATE:

N/A

The parcel from which this project lot was carved was subdivided at some point in the past (see Circle 6 ); the HPC has reviewed new construction within this subdivision as early as 1965. The site plan on Circle 🖇 shows the subdivision lines, with access to the various lots provided on Church Street (see Circle 7,8). This part of Brookeville is well off of Georgia Avenue, and the project site is at the edge of woods (see Circle 7,8). The adjacent properties which front Georgia Avenue, on Parcels 765, 711, and 694, are all Post-1940 structures and are considered "Secondary Resources." In Brookeville, this designation refers to structures that were built after the "period of significance," and are considered Non-contributing.

#### **PROPOSAL**

The applicant proposes to build a modular new home on the lot (see Circle 9 ff The two-story house has a simple side-gable roof, traditional styling, and includes a two-car attached garage. The applicant proposes to use vinyl siding, vinyl-clad wood windows, and all vinyl trim. Most of the remaining trees will remain. The applicant would like to remove two live trees as well as several dead trees (see Circle 8) in the vicinity of the new house and driveway. The rear of the lot is covered with mixed hardwood and will remain. A stone/gravel driveway will be installed to accommodate the construction. The applicant will have to come back to the HPC to apply for a paving material for the driveway, if they so choose.