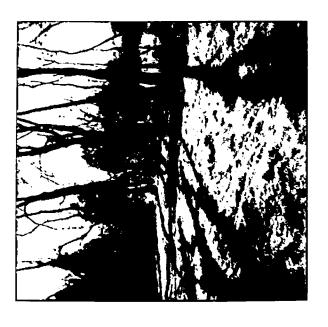

#### PROJECT DESCRIPTION

SIGNIFICANCE:

Secondary Resource in the Brookeville Historic District

STYLE:

Open lot

DATE:

N/A

The parcel from which this project lot was carved was subdivided at some point in the past (see Circle 6 ); the HPC has reviewed new construction within this subdivision as early as 1965. The site plan on Circle 🖇 shows the subdivision lines, with access to the various lots provided on Church Street (see Circle 7,8). This part of Brookeville is well off of Georgia Avenue, and the project site is at the edge of woods (see Circle 7,8). The adjacent properties which front Georgia Avenue, on Parcels 765, 711, and 694, are all Post-1940 structures and are considered "Secondary Resources." In Brookeville, this designation refers to structures that were built after the "period of significance," and are considered Non-contributing.

#### **PROPOSAL**

The applicant proposes to build a modular new home on the lot (see Circle 9 ff The two-story house has a simple side-gable roof, traditional styling, and includes a two-car attached garage. The applicant proposes to use vinyl siding, vinyl-clad wood windows, and all vinyl trim. Most of the remaining trees will remain. The applicant would like to remove two live trees as well as several dead trees (see Circle 8) in the vicinity of the new house and driveway. The rear of the lot is covered with mixed hardwood and will remain. A stone/gravel driveway will be installed to accommodate the construction. The applicant will have to come back to the HPC to apply for a paving material for the driveway, if they so choose.