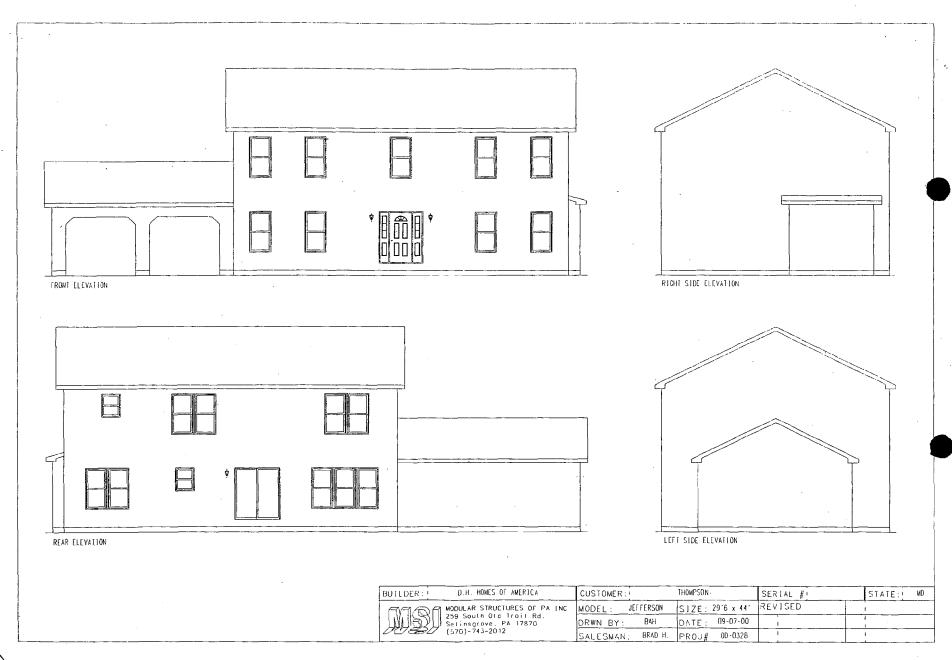

#### **PROPOSAL**

The applicant proposes to build a modular new home on the lot (see Circle 9 ff The two-story house has a simple side-gable roof, traditional styling, and includes a two-car attached garage. The applicant proposes to use vinyl siding, vinyl-clad wood windows, and all vinyl trim. Most of the remaining trees will remain. The applicant would like to remove two live trees as well as several dead trees (see Circle 8) in the vicinity of the new house and driveway. The rear of the lot is covered with mixed hardwood and will remain. A stone/gravel driveway will be installed to accommodate the construction. The applicant will have to come back to the HPC to apply for a paving material for the driveway, if they so choose.