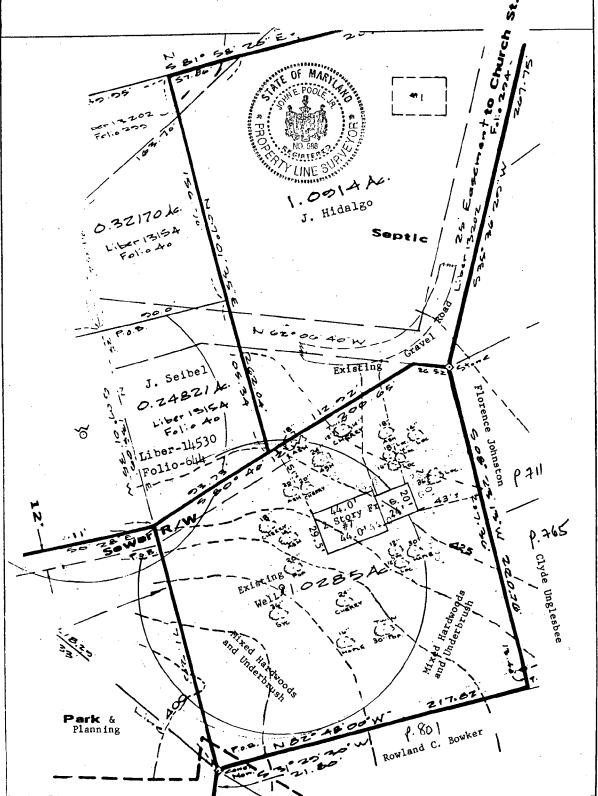

#### PROJECT DESCRIPTION

SIGNIFICANCE:

Secondary Resource in the Brookeville Historic District

STYLE:

Open lot

DATE:

N/A

The parcel from which this project lot was carved was subdivided at some point in the past (see Circle 6 ); the HPC has reviewed new construction within this subdivision as early as 1965. The site plan on Circle 🖇 shows the subdivision lines, with access to the various lots provided on Church Street (see Circle 7,8). This part of Brookeville is well off of Georgia Avenue, and the project site is at the edge of woods (see Circle 7,8). The adjacent properties which front Georgia Avenue, on Parcels 765, 711, and 694, are all Post-1940 structures and are considered "Secondary Resources." In Brookeville, this designation refers to structures that were built after the "period of significance," and are considered Non-contributing.

#### **PROPOSAL**

The applicant proposes to build a modular new home on the lot (see Circle 9 ff The two-story house has a simple side-gable roof, traditional styling, and includes a two-car attached garage. The applicant proposes to use vinyl siding, vinyl-clad wood windows, and all vinyl trim. Most of the remaining trees will remain. The applicant would like to remove two live trees as well as several dead trees (see Circle 8) in the vicinity of the new house and driveway. The rear of the lot is covered with mixed hardwood and will remain. A stone/gravel driveway will be installed to accommodate the construction. The applicant will have to come back to the HPC to apply for a paving material for the driveway, if they so choose.