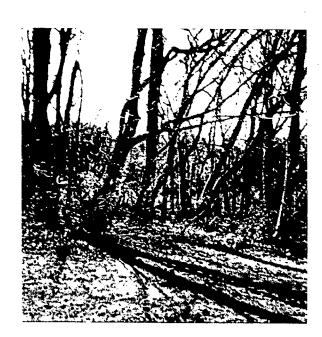

#### PROJECT DESCRIPTION

SIGNIFICANCE:

Secondary Resource in the Brookeville Historic District

STYLE:

Open lot

DATE:

N/A

The parcel from which this project lot was carved was subdivided at some point in the past (see Circle 6 ); the HPC has reviewed new construction within this subdivision as early as 1965. The site plan on Circle 🖇 shows the subdivision lines, with access to the various lots provided on Church Street (see Circle 7,8). This part of Brookeville is well off of Georgia Avenue, and the project site is at the edge of woods (see Circle 7,8). The adjacent properties which front Georgia Avenue, on Parcels 765, 711, and 694, are all Post-1940 structures and are considered "Secondary Resources." In Brookeville, this designation refers to structures that were built after the "period of significance," and are considered Non-contributing.

#### **PROPOSAL**

The applicant proposes to build a modular new home on the lot (see Circle 9 ff The two-story house has a simple side-gable roof, traditional styling, and includes a two-car attached garage. The applicant proposes to use vinyl siding, vinyl-clad wood windows, and all vinyl trim. Most of the remaining trees will remain. The applicant would like to remove two live trees as well as several dead trees (see Circle 8) in the vicinity of the new house and driveway. The rear of the lot is covered with mixed hardwood and will remain. A stone/gravel driveway will be installed to accommodate the construction. The applicant will have to come back to the HPC to apply for a paving material for the driveway, if they so choose.