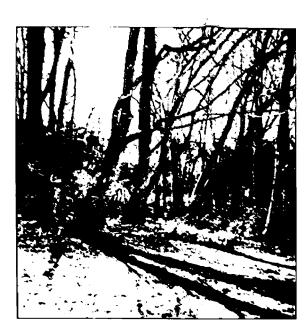

#### PROJECT DESCRIPTION

SIGNIFICANCE:

Secondary Resource in the Brookeville Historic District

STYLE:

Open lot

DATE:

N/A

The parcel from which this project lot was carved was subdivided at some point in the past (see Circle 6 ); the HPC has reviewed new construction within this subdivision as early as 1965. The site plan on Circle 🖇 shows the subdivision lines, with access to the various lots provided on Church Street (see Circle 7,8). This part of Brookeville is well off of Georgia Avenue, and the project site is at the edge of woods (see Circle 7,8). The adjacent properties which front Georgia Avenue, on Parcels 765, 711, and 694, are all Post-1940 structures and are considered "Secondary Resources." In Brookeville, this designation refers to structures that were built after the "period of significance," and are considered Non-contributing.

#### **PROPOSAL**

The applicant proposes to build a modular new home on the lot (see Circle 9 ff The two-story house has a simple side-gable roof, traditional styling, and includes a two-car attached garage. The applicant proposes to use vinyl siding, vinyl-clad wood windows, and all vinyl trim. Most of the remaining trees will remain. The applicant would like to remove two live trees as well as several dead trees (see Circle 8) in the vicinity of the new house and driveway. The rear of the lot is covered with mixed hardwood and will remain. A stone/gravel driveway will be installed to accommodate the construction. The applicant will have to come back to the HPC to apply for a paving material for the driveway, if they so choose.