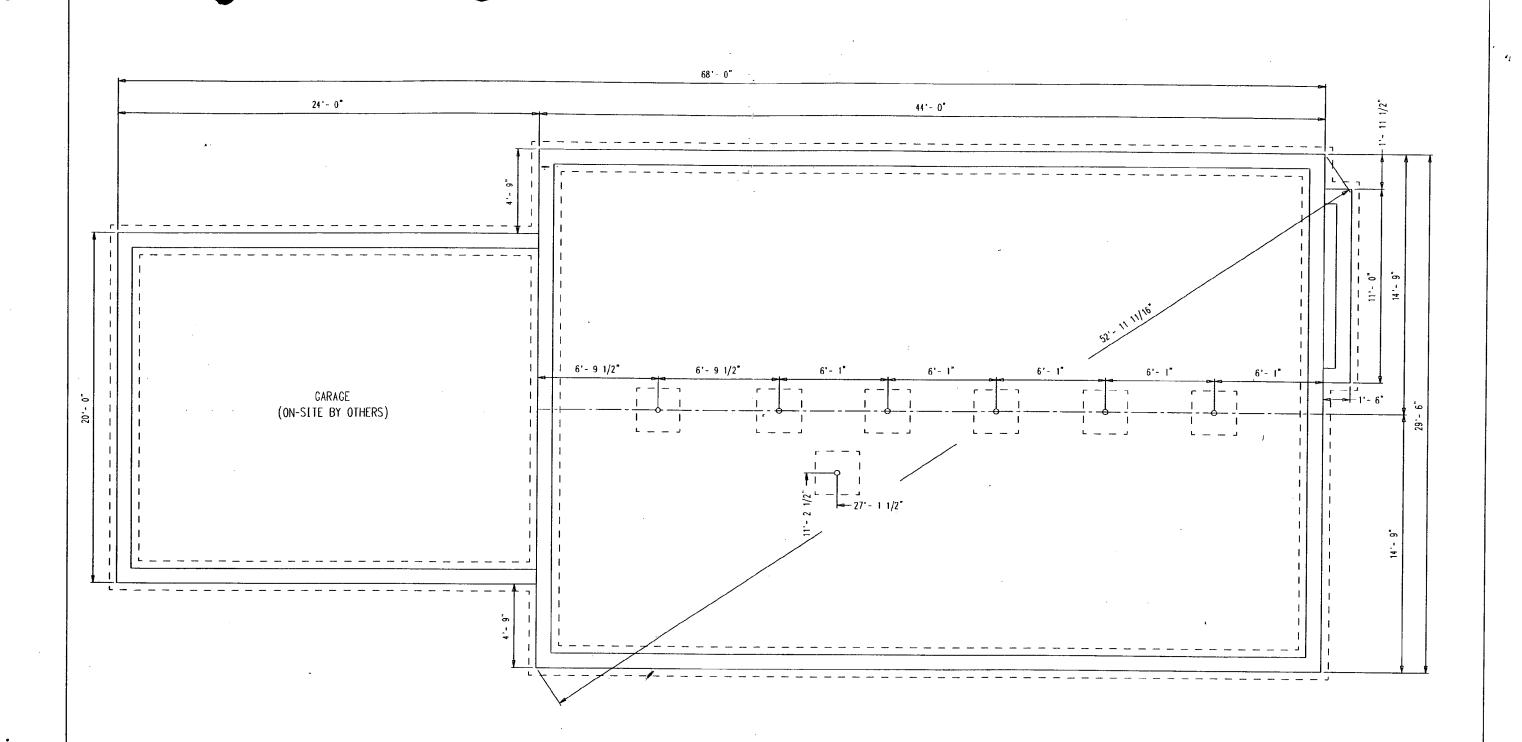

#### PROJECT DESCRIPTION

SIGNIFICANCE:

Secondary Resource in the Brookeville Historic District

STYLE:

Open lot

DATE:

N/A

The parcel from which this project lot was carved was subdivided at some point in the past (see Circle 6 ); the HPC has reviewed new construction within this subdivision as early as 1965. The site plan on Circle 🖇 shows the subdivision lines, with access to the various lots provided on Church Street (see Circle 7,8). This part of Brookeville is well off of Georgia Avenue, and the project site is at the edge of woods (see Circle 7,8). The adjacent properties which front Georgia Avenue, on Parcels 765, 711, and 694, are all Post-1940 structures and are considered "Secondary Resources." In Brookeville, this designation refers to structures that were built after the "period of significance," and are considered Non-contributing.

#### **PROPOSAL**

The applicant proposes to build a modular new home on the lot (see Circle 9 ff The two-story house has a simple side-gable roof, traditional styling, and includes a two-car attached garage. The applicant proposes to use vinyl siding, vinyl-clad wood windows, and all vinyl trim. Most of the remaining trees will remain. The applicant would like to remove two live trees as well as several dead trees (see Circle 8) in the vicinity of the new house and driveway. The rear of the lot is covered with mixed hardwood and will remain. A stone/gravel driveway will be installed to accommodate the construction. The applicant will have to come back to the HPC to apply for a paving material for the driveway, if they so choose.