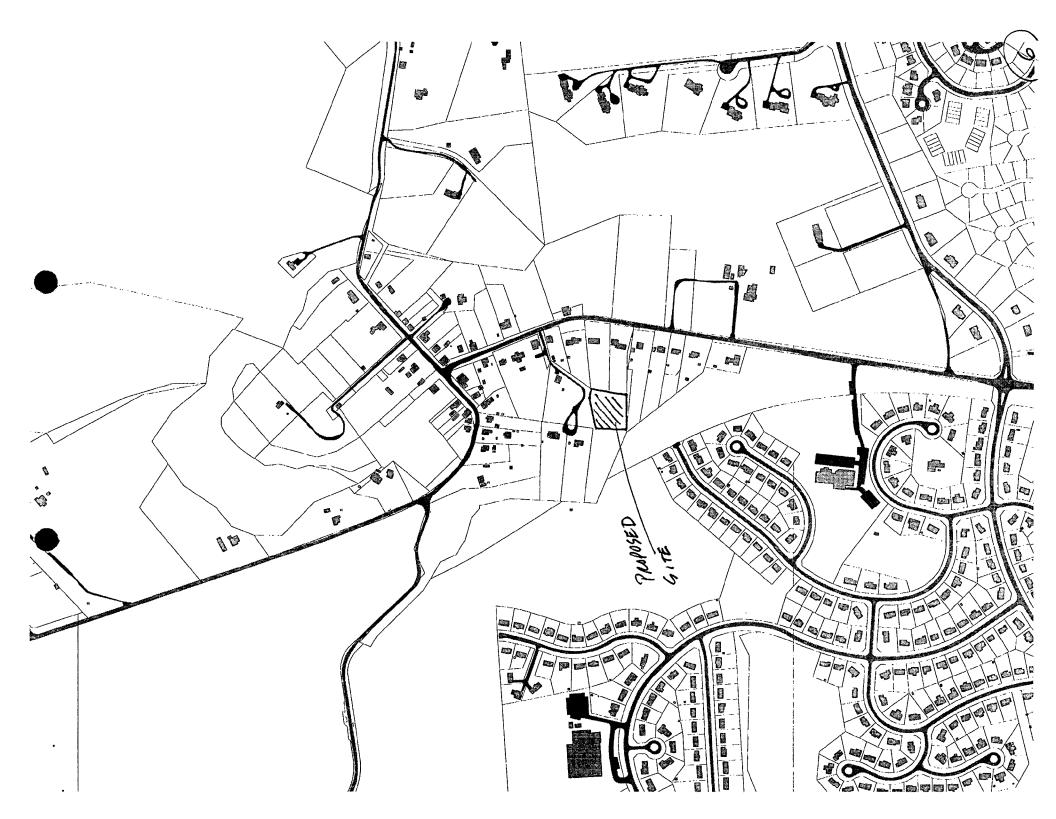

#### PROJECT DESCRIPTION

SIGNIFICANCE:

Secondary Resource in the Brookeville Historic District

STYLE:

Open lot

DATE:

N/A

The parcel from which this project lot was carved was subdivided at some point in the past (see Circle 6 ); the HPC has reviewed new construction within this subdivision as early as 1965. The site plan on Circle 🖇 shows the subdivision lines, with access to the various lots provided on Church Street (see Circle 7,8). This part of Brookeville is well off of Georgia Avenue, and the project site is at the edge of woods (see Circle 7,8). The adjacent properties which front Georgia Avenue, on Parcels 765, 711, and 694, are all Post-1940 structures and are considered "Secondary Resources." In Brookeville, this designation refers to structures that were built after the "period of significance," and are considered Non-contributing.

#### **PROPOSAL**

The applicant proposes to build a modular new home on the lot (see Circle 9 ff The two-story house has a simple side-gable roof, traditional styling, and includes a two-car attached garage. The applicant proposes to use vinyl siding, vinyl-clad wood windows, and all vinyl trim. Most of the remaining trees will remain. The applicant would like to remove two live trees as well as several dead trees (see Circle 8) in the vicinity of the new house and driveway. The rear of the lot is covered with mixed hardwood and will remain. A stone/gravel driveway will be installed to accommodate the construction. The applicant will have to come back to the HPC to apply for a paving material for the driveway, if they so choose.