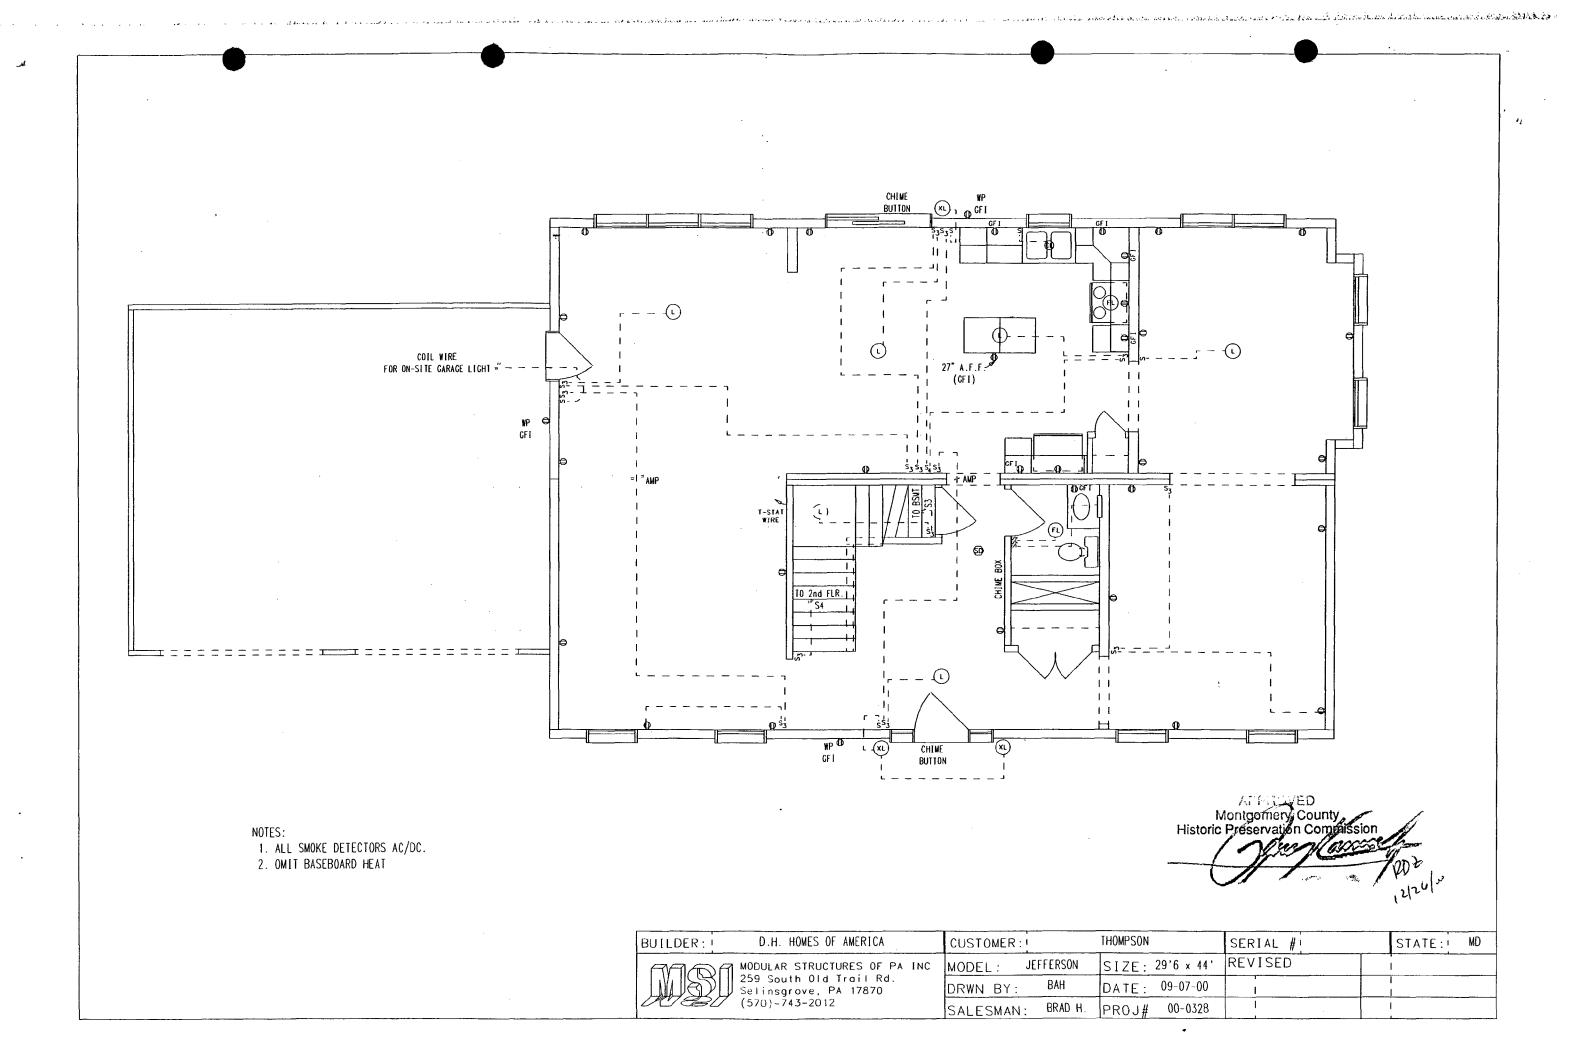

#### **PROPOSAL**

The applicant proposes to build a modular new home on the lot (see Circle 9 ff The two-story house has a simple side-gable roof, traditional styling, and includes a two-car attached garage. The applicant proposes to use vinyl siding, vinyl-clad wood windows, and all vinyl trim. Most of the remaining trees will remain. The applicant would like to remove two live trees as well as several dead trees (see Circle 8) in the vicinity of the new house and driveway. The rear of the lot is covered with mixed hardwood and will remain. A stone/gravel driveway will be installed to accommodate the construction. The applicant will have to come back to the HPC to apply for a paving material for the driveway, if they so choose.