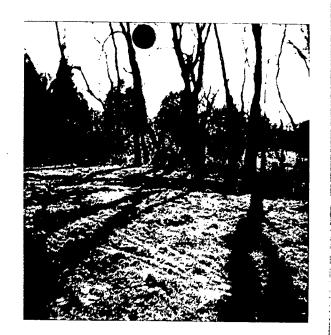

#### PROJECT DESCRIPTION

SIGNIFICANCE:

Secondary Resource in the Brookeville Historic District

STYLE:

Open lot

DATE:

N/A

The parcel from which this project lot was carved was subdivided at some point in the past (see Circle 6 ); the HPC has reviewed new construction within this subdivision as early as 1965. The site plan on Circle 🖇 shows the subdivision lines, with access to the various lots provided on Church Street (see Circle 7,8). This part of Brookeville is well off of Georgia Avenue, and the project site is at the edge of woods (see Circle 7,8). The adjacent properties which front Georgia Avenue, on Parcels 765, 711, and 694, are all Post-1940 structures and are considered "Secondary Resources." In Brookeville, this designation refers to structures that were built after the "period of significance," and are considered Non-contributing.

#### **PROPOSAL**

The applicant proposes to build a modular new home on the lot (see Circle 9 ff The two-story house has a simple side-gable roof, traditional styling, and includes a two-car attached garage. The applicant proposes to use vinyl siding, vinyl-clad wood windows, and all vinyl trim. Most of the remaining trees will remain. The applicant would like to remove two live trees as well as several dead trees (see Circle 8) in the vicinity of the new house and driveway. The rear of the lot is covered with mixed hardwood and will remain. A stone/gravel driveway will be installed to accommodate the construction. The applicant will have to come back to the HPC to apply for a paving material for the driveway, if they so choose.