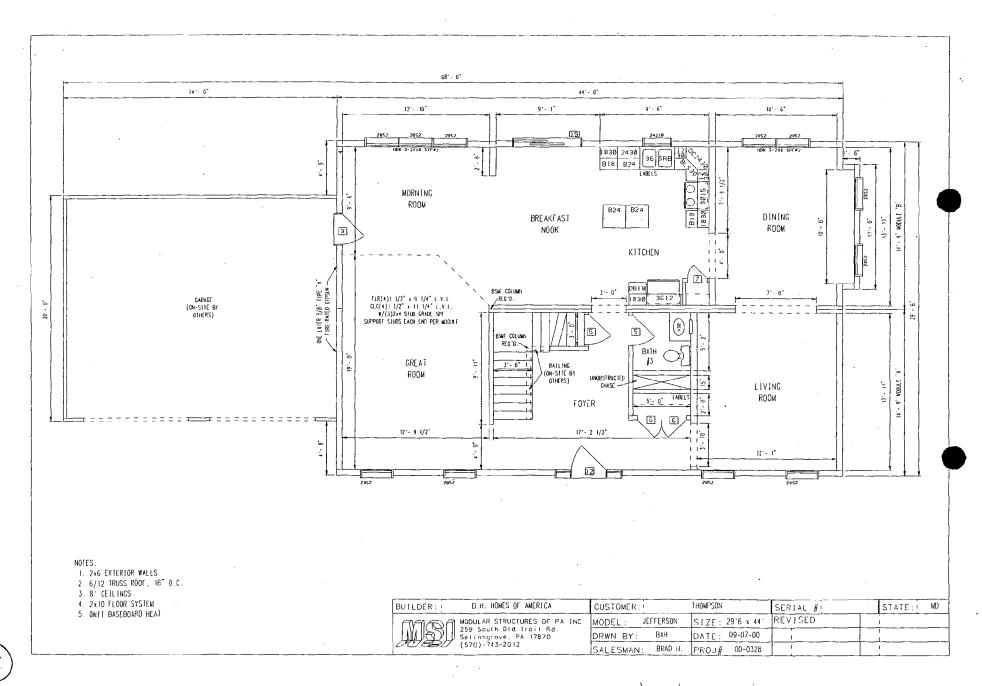

#### PROJECT DESCRIPTION

SIGNIFICANCE:

Secondary Resource in the Brookeville Historic District

STYLE:

Open lot

DATE:

N/A

The parcel from which this project lot was carved was subdivided at some point in the past (see Circle 6 ); the HPC has reviewed new construction within this subdivision as early as 1965. The site plan on Circle 🖇 shows the subdivision lines, with access to the various lots provided on Church Street (see Circle 7,8). This part of Brookeville is well off of Georgia Avenue, and the project site is at the edge of woods (see Circle 7,8). The adjacent properties which front Georgia Avenue, on Parcels 765, 711, and 694, are all Post-1940 structures and are considered "Secondary Resources." In Brookeville, this designation refers to structures that were built after the "period of significance," and are considered Non-contributing.

#### **PROPOSAL**

The applicant proposes to build a modular new home on the lot (see Circle 9 ff The two-story house has a simple side-gable roof, traditional styling, and includes a two-car attached garage. The applicant proposes to use vinyl siding, vinyl-clad wood windows, and all vinyl trim. Most of the remaining trees will remain. The applicant would like to remove two live trees as well as several dead trees (see Circle 8) in the vicinity of the new house and driveway. The rear of the lot is covered with mixed hardwood and will remain. A stone/gravel driveway will be installed to accommodate the construction. The applicant will have to come back to the HPC to apply for a paving material for the driveway, if they so choose.