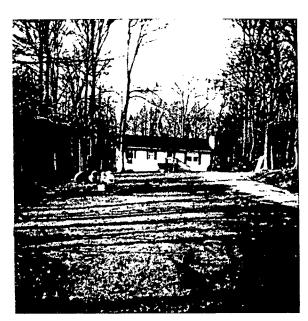

#### PROJECT DESCRIPTION

SIGNIFICANCE:

Secondary Resource in the Brookeville Historic District

STYLE:

Open lot

DATE:

N/A

The parcel from which this project lot was carved was subdivided at some point in the past (see Circle 6 ); the HPC has reviewed new construction within this subdivision as early as 1965. The site plan on Circle 🖇 shows the subdivision lines, with access to the various lots provided on Church Street (see Circle 7,8). This part of Brookeville is well off of Georgia Avenue, and the project site is at the edge of woods (see Circle 7,8). The adjacent properties which front Georgia Avenue, on Parcels 765, 711, and 694, are all Post-1940 structures and are considered "Secondary Resources." In Brookeville, this designation refers to structures that were built after the "period of significance," and are considered Non-contributing.

#### **PROPOSAL**

The applicant proposes to build a modular new home on the lot (see Circle 9 ff The two-story house has a simple side-gable roof, traditional styling, and includes a two-car attached garage. The applicant proposes to use vinyl siding, vinyl-clad wood windows, and all vinyl trim. Most of the remaining trees will remain. The applicant would like to remove two live trees as well as several dead trees (see Circle 8) in the vicinity of the new house and driveway. The rear of the lot is covered with mixed hardwood and will remain. A stone/gravel driveway will be installed to accommodate the construction. The applicant will have to come back to the HPC to apply for a paving material for the driveway, if they so choose.