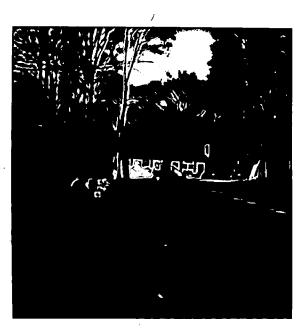

#### PROJECT DESCRIPTION

SIGNIFICANCE:

Secondary Resource in the Brookeville Historic District

STYLE:

Open lot

DATE:

N/A

The parcel from which this project lot was carved was subdivided at some point in the past (see Circle 6 ); the HPC has reviewed new construction within this subdivision as early as 1965. The site plan on Circle 🖇 shows the subdivision lines, with access to the various lots provided on Church Street (see Circle 7,8). This part of Brookeville is well off of Georgia Avenue, and the project site is at the edge of woods (see Circle 7,8). The adjacent properties which front Georgia Avenue, on Parcels 765, 711, and 694, are all Post-1940 structures and are considered "Secondary Resources." In Brookeville, this designation refers to structures that were built after the "period of significance," and are considered Non-contributing.

#### STAFF DISCUSSION

The proposed new house is sited outside of the urban development pattern of the historic district. Brookeville is characterized by in-town development that is tight to the road and addresses the street. The houses are close together and form the dense urban context. The proposed new house site, on the other hand, is essentially suburban in context and intention, and does not participate in the urban context of the Town. It does not front the street, and actually sets a side elevation towards Georgia Avenue. This cannot be seen, however, because of the intervening homes that do front Georgia Avenue.