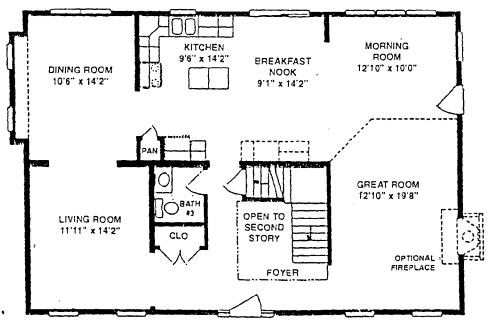

#### **PROPOSAL**

The applicant proposes to build a modular new home on the lot (see Circle 9 ff The two-story house has a simple side-gable roof, traditional styling, and includes a two-car attached garage. The applicant proposes to use vinyl siding, vinyl-clad wood windows, and all vinyl trim. Most of the remaining trees will remain. The applicant would like to remove two live trees as well as several dead trees (see Circle 8) in the vicinity of the new house and driveway. The rear of the lot is covered with mixed hardwood and will remain. A stone/gravel driveway will be installed to accommodate the construction. The applicant will have to come back to the HPC to apply for a paving material for the driveway, if they so choose.