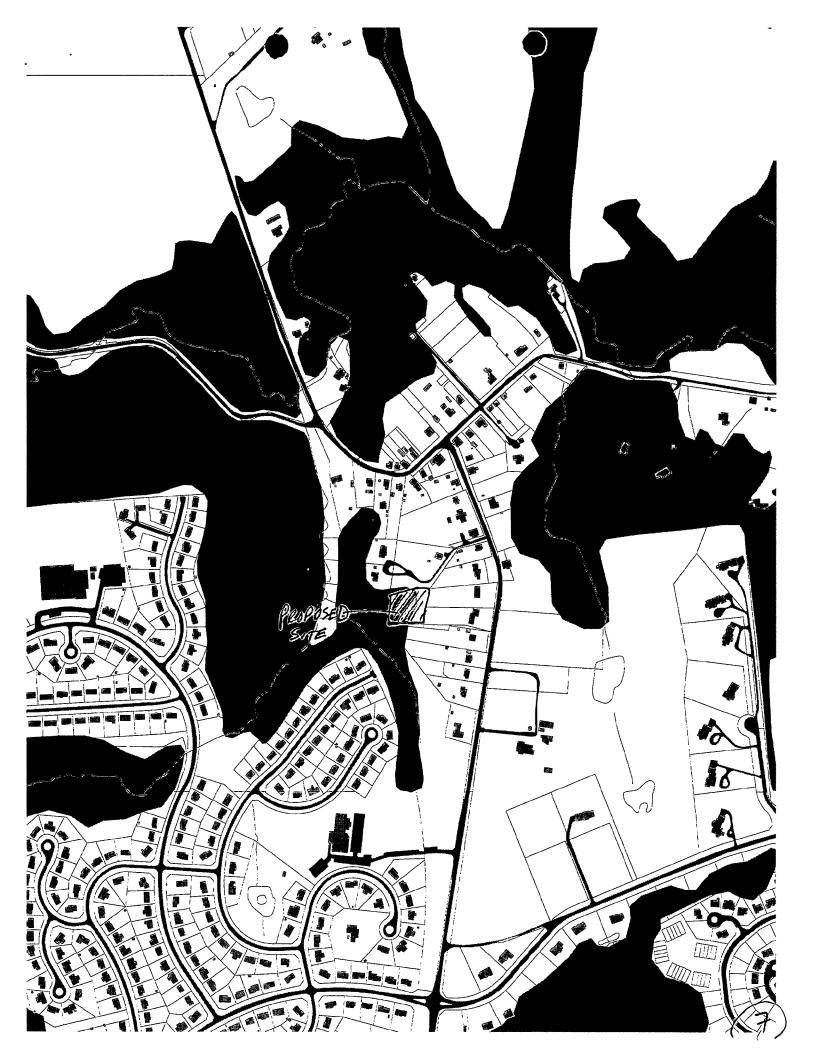

#### PROJECT DESCRIPTION

SIGNIFICANCE:

Secondary Resource in the Brookeville Historic District

STYLE:

Open lot

DATE:

N/A

The parcel from which this project lot was carved was subdivided at some point in the past (see Circle 6 ); the HPC has reviewed new construction within this subdivision as early as 1965. The site plan on Circle 🖇 shows the subdivision lines, with access to the various lots provided on Church Street (see Circle 7,8). This part of Brookeville is well off of Georgia Avenue, and the project site is at the edge of woods (see Circle 7,8). The adjacent properties which front Georgia Avenue, on Parcels 765, 711, and 694, are all Post-1940 structures and are considered "Secondary Resources." In Brookeville, this designation refers to structures that were built after the "period of significance," and are considered Non-contributing.

#### **PROPOSAL**

The applicant proposes to build a modular new home on the lot (see Circle 9 ff The two-story house has a simple side-gable roof, traditional styling, and includes a two-car attached garage. The applicant proposes to use vinyl siding, vinyl-clad wood windows, and all vinyl trim. Most of the remaining trees will remain. The applicant would like to remove two live trees as well as several dead trees (see Circle 8) in the vicinity of the new house and driveway. The rear of the lot is covered with mixed hardwood and will remain. A stone/gravel driveway will be installed to accommodate the construction. The applicant will have to come back to the HPC to apply for a paving material for the driveway, if they so choose.