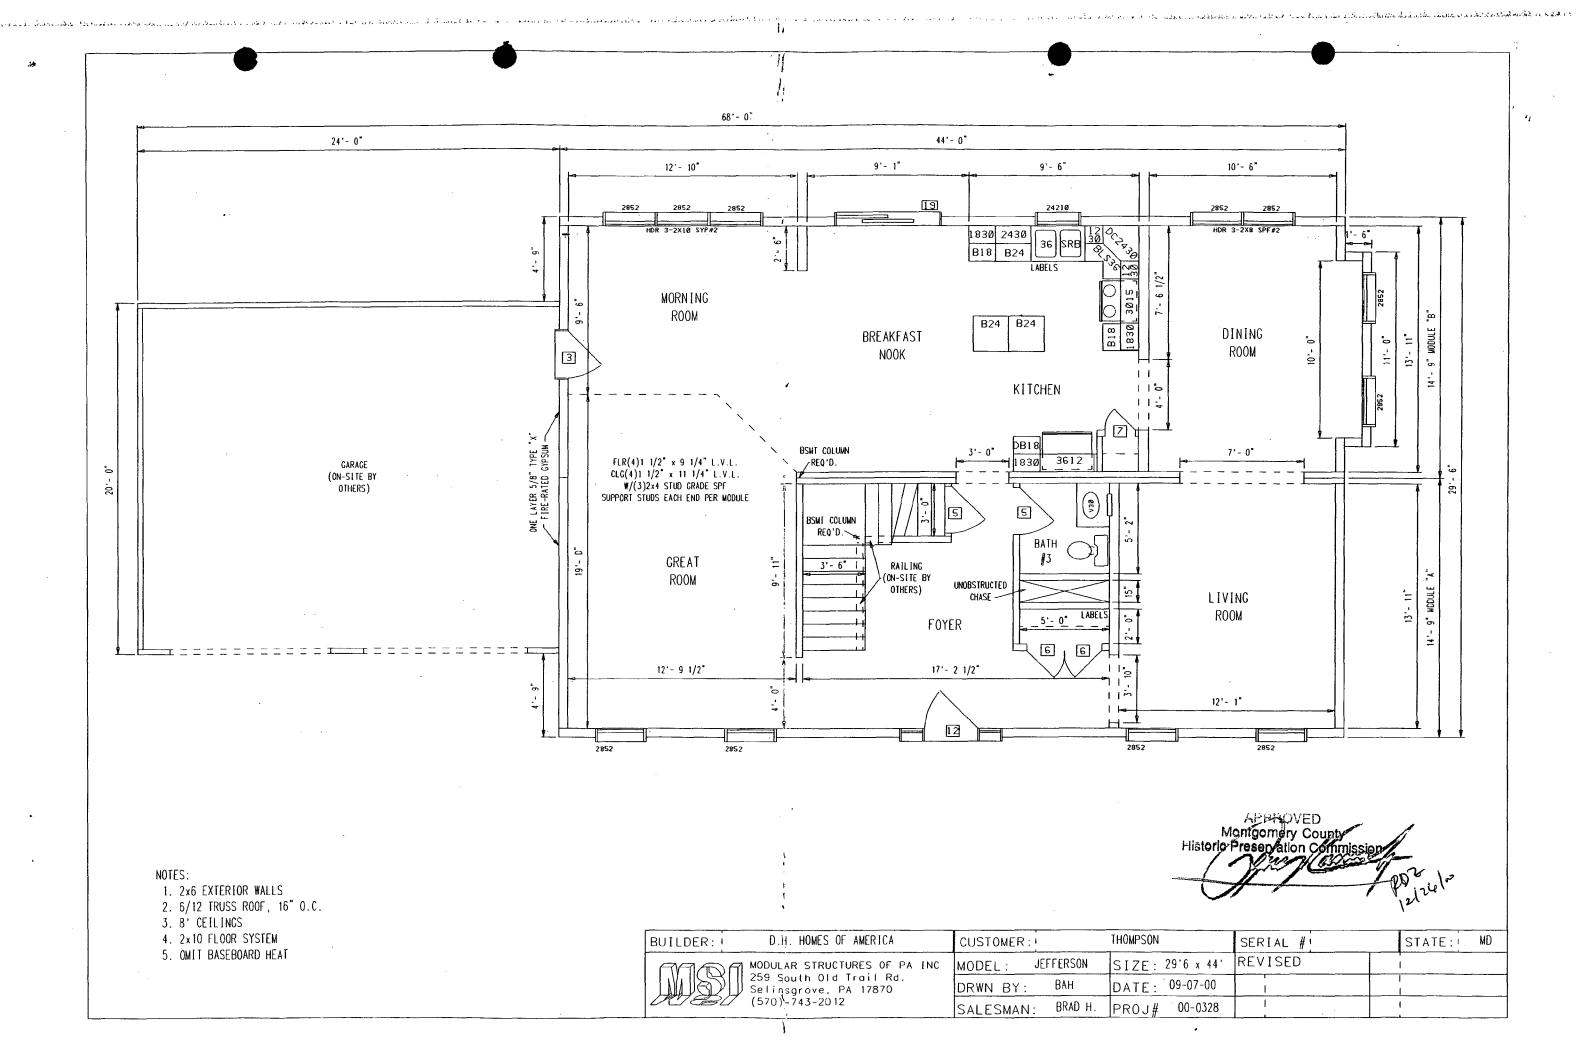

#### **PROPOSAL**

The applicant proposes to build a modular new home on the lot (see Circle 9 ff The two-story house has a simple side-gable roof, traditional styling, and includes a two-car attached garage. The applicant proposes to use vinyl siding, vinyl-clad wood windows, and all vinyl trim. Most of the remaining trees will remain. The applicant would like to remove two live trees as well as several dead trees (see Circle 8) in the vicinity of the new house and driveway. The rear of the lot is covered with mixed hardwood and will remain. A stone/gravel driveway will be installed to accommodate the construction. The applicant will have to come back to the HPC to apply for a paving material for the driveway, if they so choose.