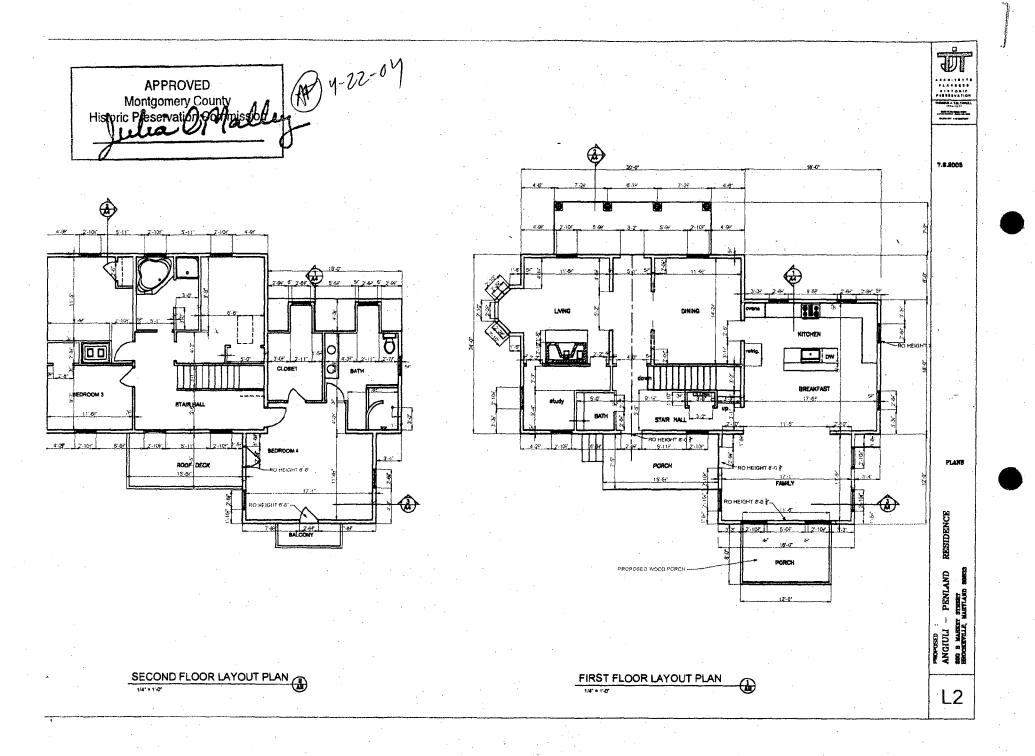

23/65-04D 200-B Market Street Brookeville Historic District

Date: April 22, 2004

THE BUILDING PERMIT FOR THIS PROJECT SHALL BE ISSUED CONDITIONAL UPON ADHERENCE TO THE APPROVED HISTORIC AREA WORK PERMIT (HAWP).

Applicant:

Scott Penland

Address:

200 Market Street, Brookeville, MD 20833