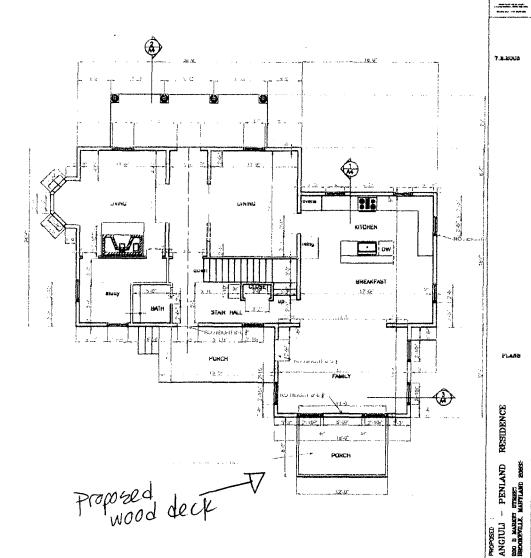

23/65-04D 200-B Market Street Brookeville Historic District

Date: April 22, 2004

THE BUILDING PERMIT FOR THIS PROJECT SHALL BE ISSUED CONDITIONAL UPON ADHERENCE TO THE APPROVED HISTORIC AREA WORK PERMIT (HAWP).

Applicant:

Scott Penland

Address:

200 Market Street, Brookeville, MD 20833