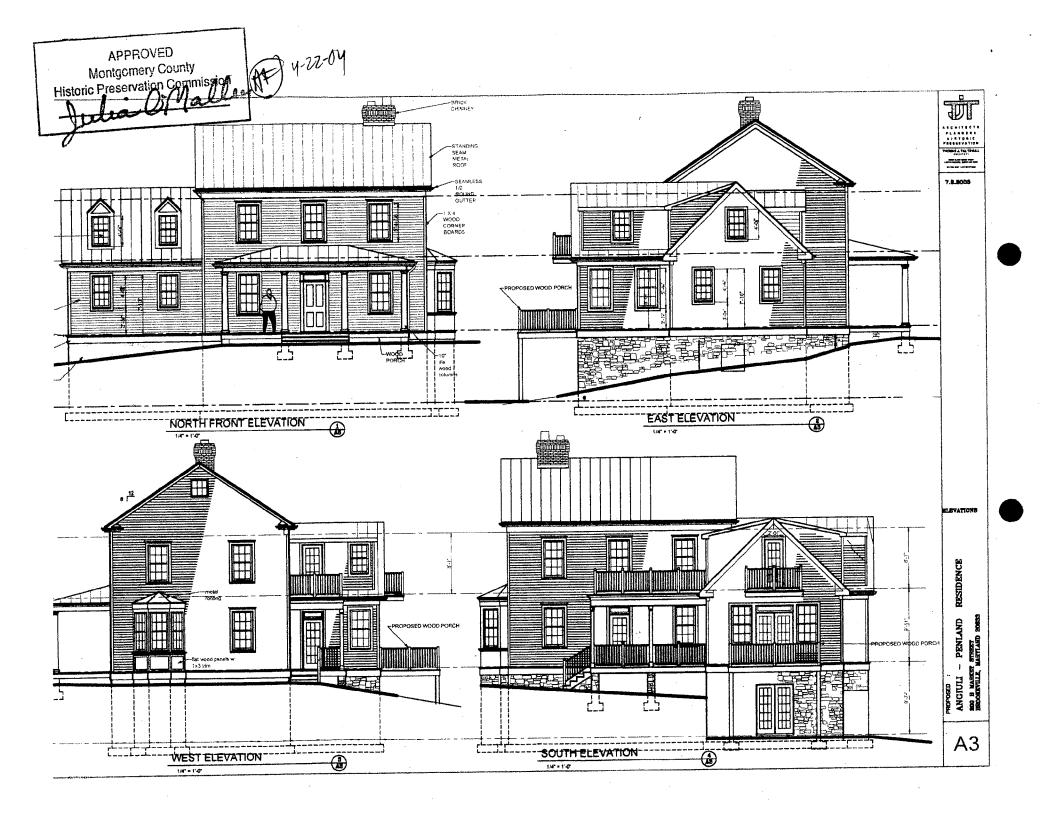

23/65-04D 200-B Market Street Brookeville Historic District

Date: April 22, 2004

THE BUILDING PERMIT FOR THIS PROJECT SHALL BE ISSUED CONDITIONAL UPON ADHERENCE TO THE APPROVED HISTORIC AREA WORK PERMIT (HAWP).

Applicant:

Scott Penland

Address:

200 Market Street, Brookeville, MD 20833