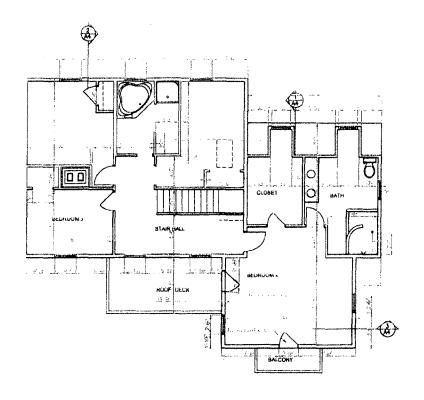

23/65-04D 200-B Market Street Brookeville Historic District

Date: April 22, 2004

THE BUILDING PERMIT FOR THIS PROJECT SHALL BE ISSUED CONDITIONAL UPON ADHERENCE TO THE APPROVED HISTORIC AREA WORK PERMIT (HAWP).

Applicant:

Scott Penland

Address:

200 Market Street, Brookeville, MD 20833