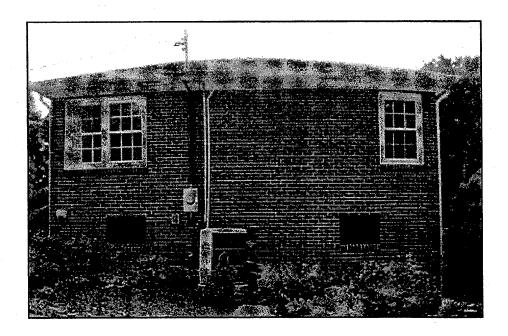

#### 5. PHOTOGRAPHS

- a. Clearly labeled photographic prints of each facade of existing resource, including details of the affected portions. All labels should be placed on the front of photographs.
- b. Clearly label photographic prints of the resource as viewed from the public right-of-way and of the adjoining properties. All labels should be placed on the front of photographs.

#### **PROPOSAL:**

Applicant proposes to replace existing 6/6 wood windows with 6/6 vinyl sash replacements. The front picture window flanked by the double hung windows will be replaced with a bay window with matching window types.