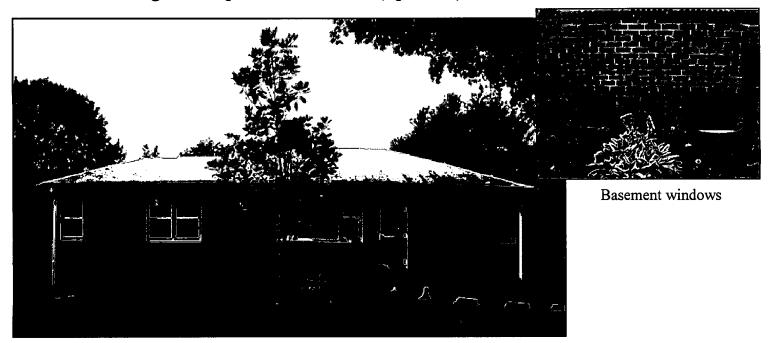

#### 5. PHOTOGRAPHS

- a. Clearly labeled photographic prints of each facade of existing resource, including details of the affected portions. All labels should be placed on the front of photographs.
- b. Clearly label photographic prints of the resource as viewed from the public right-of-way and of the adjoining properties. All labels should be placed on the front of photographs.

#### **PROPOSAL:**

Applicant proposes to replace existing 6/6 wood windows with 6/6 vinyl sash replacements. The front picture window flanked by the double hung windows will be replaced with a bay window with matching window types.