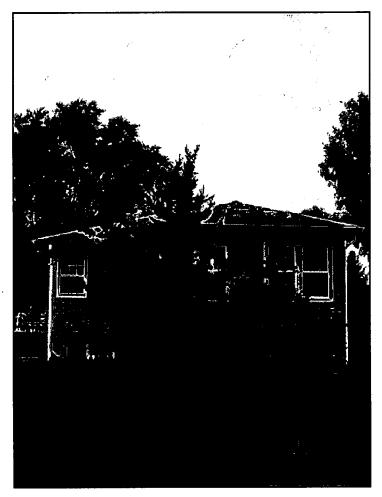

#### 5. PHOTOGRAPHS

- a. Clearly labeled photographic prints of each facade of existing resource, including details of the affected portions. All labels should be placed on the front of photographs.
- b. Clearly label photographic prints of the resource as viewed from the public right-of-way and of the adjoining properties. All labels should be placed on the front of photographs.

#### PROJECT DESCRIPTION

SIGNIFICANCE:

Non-Contributing Resource within the Brookeville Historic District

STYLE:

Modern

DATE:

c.1953

#### **PROPOSAL:**

Applicant proposes to replace existing 6/6 wood windows with 6/6 vinyl sash replacements. The front picture window flanked by the double hung windows will be replaced with a bay window with matching window types.