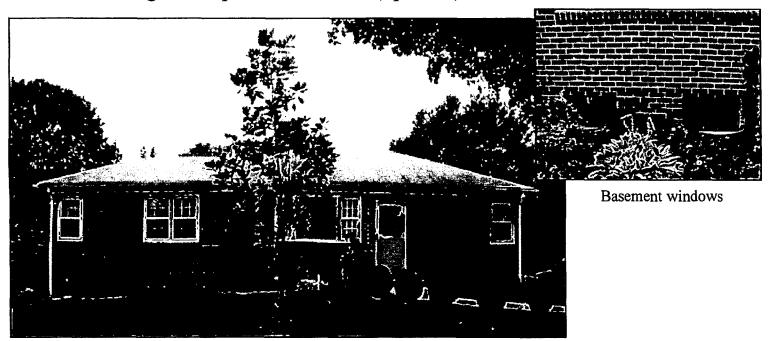

#### 5. PHOTOGRAPHS

- a. Clearly labeled photographic prints of each facade of existing resource, including details of the affected portions. All labels should be placed on the front of photographs.
- b. Clearly label photographic prints of the resource as viewed from the public right-of-way and of the adjoining properties. All labels should be placed on the front of photographs.

#### **PROPOSAL:**

Applicant proposes to replace existing 6/6 wood windows with 6/6 vinyl sash replacements. The front picture window flanked by the double hung windows will be replaced with a bay window with matching window types.