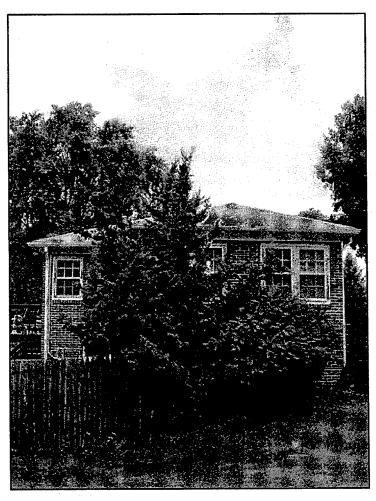

#### 5. PHOTOGRAPHS

- a. Clearly labeled photographic prints of each facade of existing resource, including details of the affected portions. All labels should be placed on the front of photographs.
- b. Clearly label photographic prints of the resource as viewed from the public right-of-way and of the adjoining properties. All labels should be placed on the front of photographs.

#### PROJECT DESCRIPTION

SIGNIFICANCE:

Non-Contributing Resource within the Brookeville Historic District

STYLE:

Modern

DATE:

c.1953

#### **PROPOSAL:**

Applicant proposes to replace existing 6/6 wood windows with 6/6 vinyl sash replacements. The front picture window flanked by the double hung windows will be replaced with a bay window with matching window types.