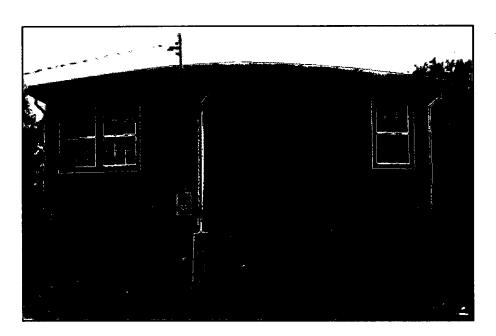

#### 5. PHOTOGRAPHS

- a. Clearly labeled photographic prints of each facade of existing resource, including details of the affected portions. All labels should be placed on the front of photographs.
- b. Clearly label photographic prints of the resource as viewed from the public right-of-way and of the adjoining properties. All labels should be placed on the front of photographs.

#### **PROPOSAL:**

Applicant proposes to replace existing 6/6 wood windows with 6/6 vinyl sash replacements. The front picture window flanked by the double hung windows will be replaced with a bay window with matching window types.