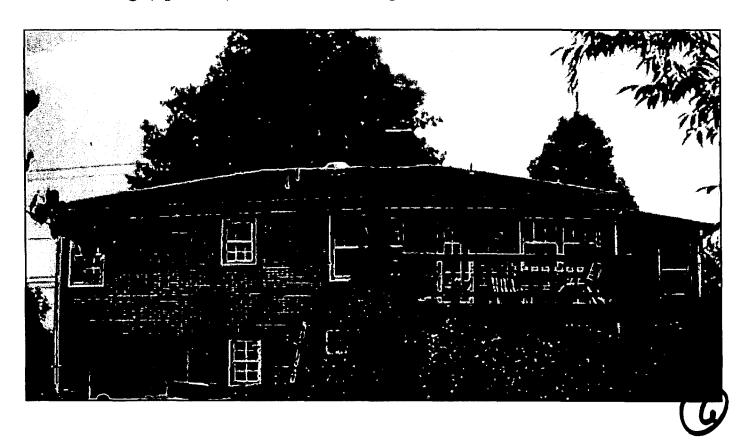

#### PROJECT DESCRIPTION

SIGNIFICANCE:

Non-Contributing Resource within the Brookeville Historic District

STYLE:

Modern

DATE:

c.1953

#### **PROPOSAL:**

Applicant proposes to replace existing 6/6 wood windows with 6/6 vinyl sash replacements. The front picture window flanked by the double hung windows will be replaced with a bay window with matching window types.