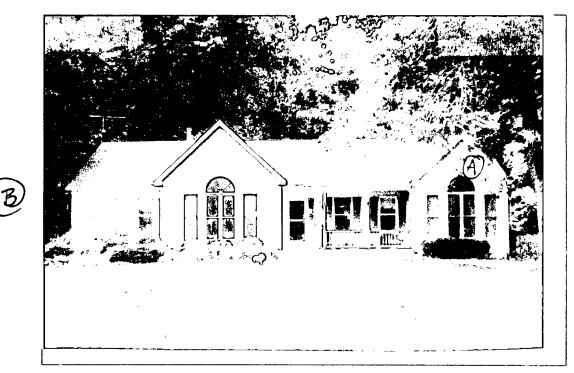

SUBJECT:

Historic Area Work Permit #516908 – Additions and alterations to house

The Montgomery County Historic Preservation Commission (HPC) has reviewed the attached application for a Historic Area Work Permit (HAWP). This application was **approved** at the August 12, 2009 HPC meeting.

Robert and Susan Bartley

Address:

5 Church Street, Brookeville

This HAWP approval is subject to the general condition that the applicant will obtain all other applicable Montgomery County or local government agency permits. After the issuance of these permits, the applicant must contact this Historic Preservation Office if any changes to the approved plan are made. Once the work is completed the applicant will contact the staff person assigned to this application at 301-563-3400 or anne.fothergill@mncppcmc.org to schedule a follow-up site visit.