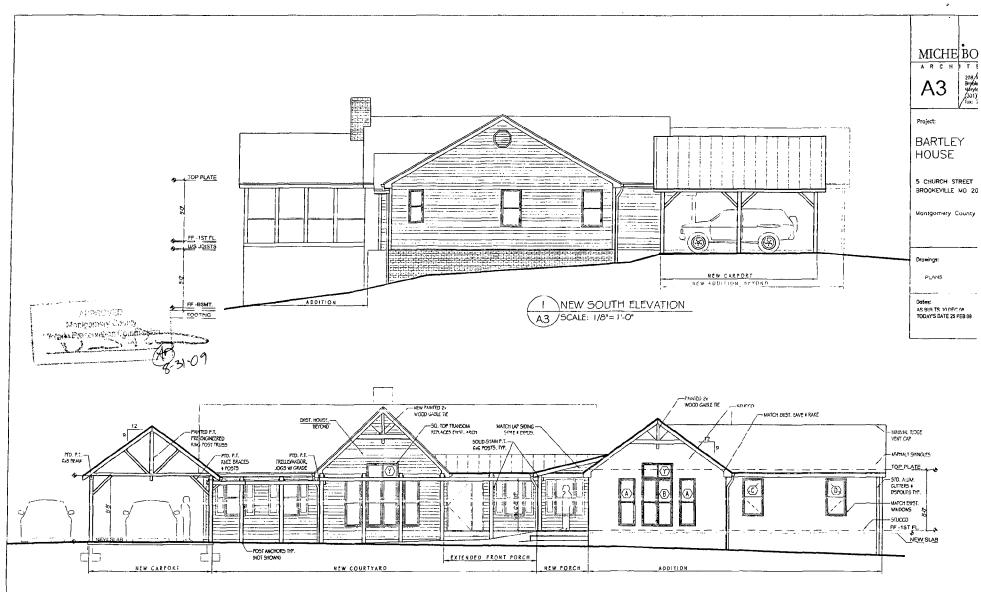

SUBJECT:

Historic Area Work Permit #516908 – Additions and alterations to house

The Montgomery County Historic Preservation Commission (HPC) has reviewed the attached application for a Historic Area Work Permit (HAWP). This application was **approved** at the August 12, 2009 HPC meeting.

Robert and Susan Bartley

Address:

5 Church Street, Brookeville

This HAWP approval is subject to the general condition that the applicant will obtain all other applicable Montgomery County or local government agency permits. After the issuance of these permits, the applicant must contact this Historic Preservation Office if any changes to the approved plan are made. Once the work is completed the applicant will contact the staff person assigned to this application at 301-563-3400 or anne.fothergill@mncppcmc.org to schedule a follow-up site visit.