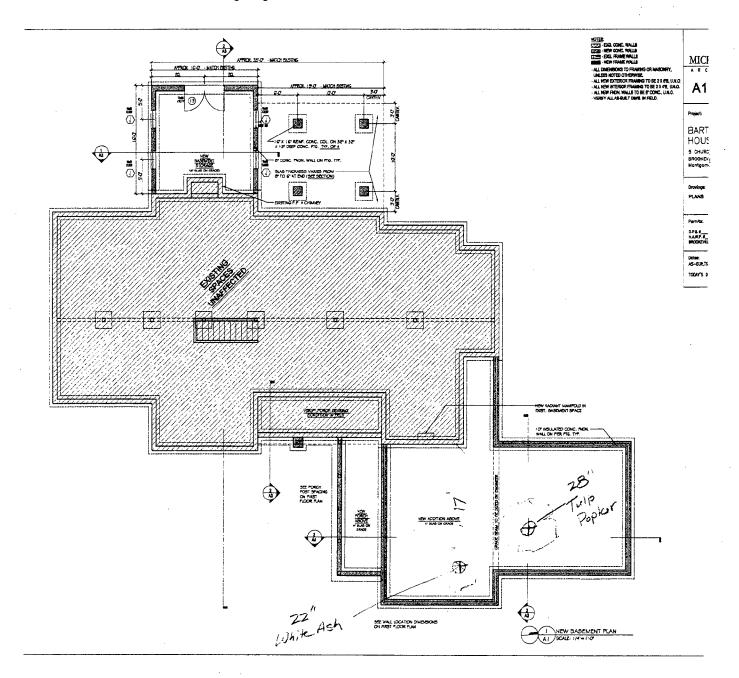

is correct to the best of my knowledge and belief and that the location of the visible improvements on the described property have been carefully established by a transit tape survey and that unless otherwise shown there are no enclosed wients. Date: April 25, 1995 Scale: 1" = 100'Liber = 13484 Folio - 331

House #5 Church Street, Brockeville, Maryland 20833. Subject to Rights of Way and Eastments of record. Prepared by: R.K. Maddox Surveys, 115 Park Ave., Rockville; Md. 20850. Note: See Page Two (2) for additional information. Recertified: September 25, 1996 the second of the continue













## **Tree Survey**

There are two trees that need to be removed for the addition:

Tree #1 is a White Ash with a trunk diameter of 22".

Tree #2 is a Tulip Popular with a trunk diameter of 28"





(c) Copyright 2003, Pictometry International













5 Church Street, Brookerille

### Existing Property Condition Photographs (duplicate as needed)



Detail: FRONT VIEW: ADDITION ON THE RIGHT (A)

CARPORT ON THE LEFT (B)



Detail: REAR VIEW: SCREENED PORCH EXTENDED OUT FROM
CHIMNEY AREA (C)

Applicant: BARTLEY

Page:\_\_\_



Detail: RIGHT SIDE VIEW WHERE ADDITION WILL GO.



Detail: FRONT RIGHT SIDE VIEW - 2 TREES NEED TO BE REMOVED

A WHITE ASH

B TULIP POPLAR

Applicant: BARTLEY