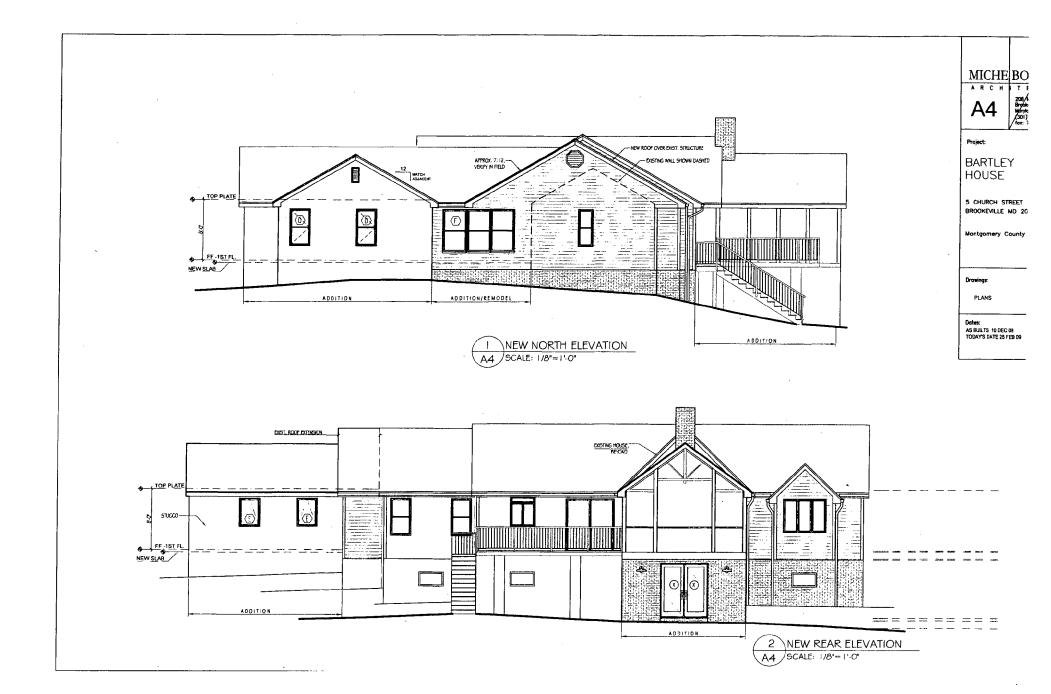

SUBJECT:

Historic Area Work Permit #516908 – Additions and alterations to house

The Montgomery County Historic Preservation Commission (HPC) has reviewed the attached application for a Historic Area Work Permit (HAWP). This application was **approved** at the August 12, 2009 HPC meeting.

Robert and Susan Bartley

Address:

5 Church Street, Brookeville

This HAWP approval is subject to the general condition that the applicant will obtain all other applicable Montgomery County or local government agency permits. After the issuance of these permits, the applicant must contact this Historic Preservation Office if any changes to the approved plan are made. Once the work is completed the applicant will contact the staff person assigned to this application at 301-563-3400 or anne.fothergill@mncppcmc.org to schedule a follow-up site visit.