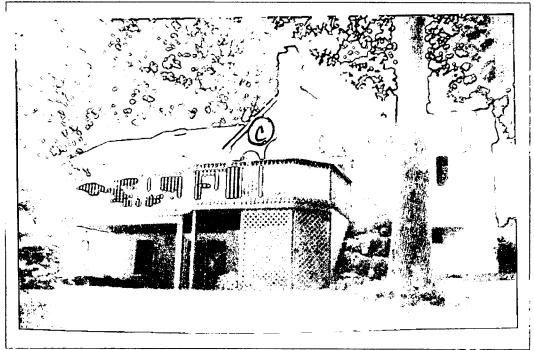

SUBJECT:

Historic Area Work Permit #516908 – Additions and alterations to house

The Montgomery County Historic Preservation Commission (HPC) has reviewed the attached application for a Historic Area Work Permit (HAWP). This application was **approved** at the August 12, 2009 HPC meeting.

Robert and Susan Bartley

Address:

5 Church Street, Brookeville

This HAWP approval is subject to the general condition that the applicant will obtain all other applicable Montgomery County or local government agency permits. After the issuance of these permits, the applicant must contact this Historic Preservation Office if any changes to the approved plan are made. Once the work is completed the applicant will contact the staff person assigned to this application at 301-563-3400 or anne.fothergill@mncppcmc.org to schedule a follow-up site visit.