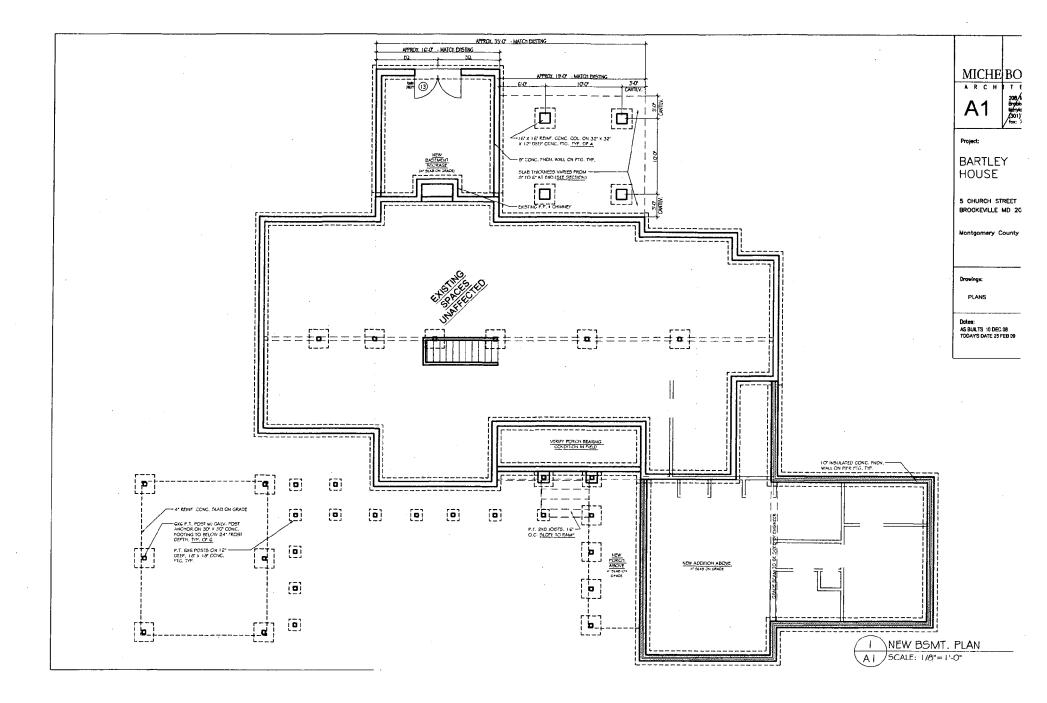

SUBJECT:

Historic Area Work Permit #516908 – Additions and alterations to house

The Montgomery County Historic Preservation Commission (HPC) has reviewed the attached application for a Historic Area Work Permit (HAWP). This application was **approved** at the August 12, 2009 HPC meeting.

Robert and Susan Bartley

Address:

5 Church Street, Brookeville

This HAWP approval is subject to the general condition that the applicant will obtain all other applicable Montgomery County or local government agency permits. After the issuance of these permits, the applicant must contact this Historic Preservation Office if any changes to the approved plan are made. Once the work is completed the applicant will contact the staff person assigned to this application at 301-563-3400 or anne.fothergill@mncppcmc.org to schedule a follow-up site visit.