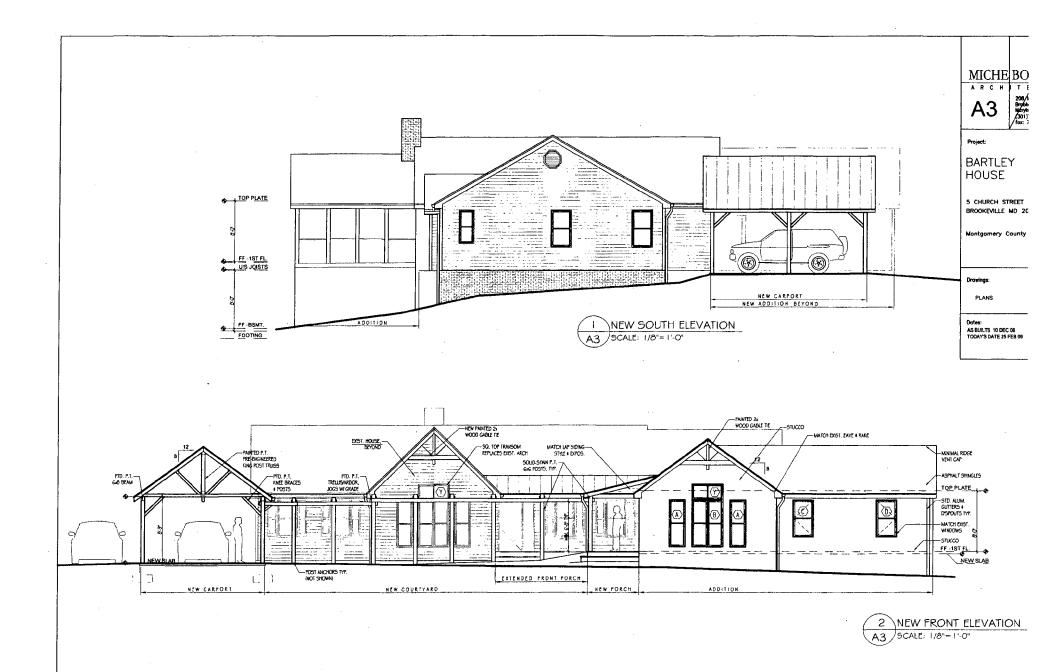

SUBJECT:

Historic Area Work Permit #516908 – Additions and alterations to house

The Montgomery County Historic Preservation Commission (HPC) has reviewed the attached application for a Historic Area Work Permit (HAWP). This application was **approved** at the August 12, 2009 HPC meeting.

Robert and Susan Bartley

Address:

5 Church Street, Brookeville

This HAWP approval is subject to the general condition that the applicant will obtain all other applicable Montgomery County or local government agency permits. After the issuance of these permits, the applicant must contact this Historic Preservation Office if any changes to the approved plan are made. Once the work is completed the applicant will contact the staff person assigned to this application at 301-563-3400 or anne.fothergill@mncppcmc.org to schedule a follow-up site visit.