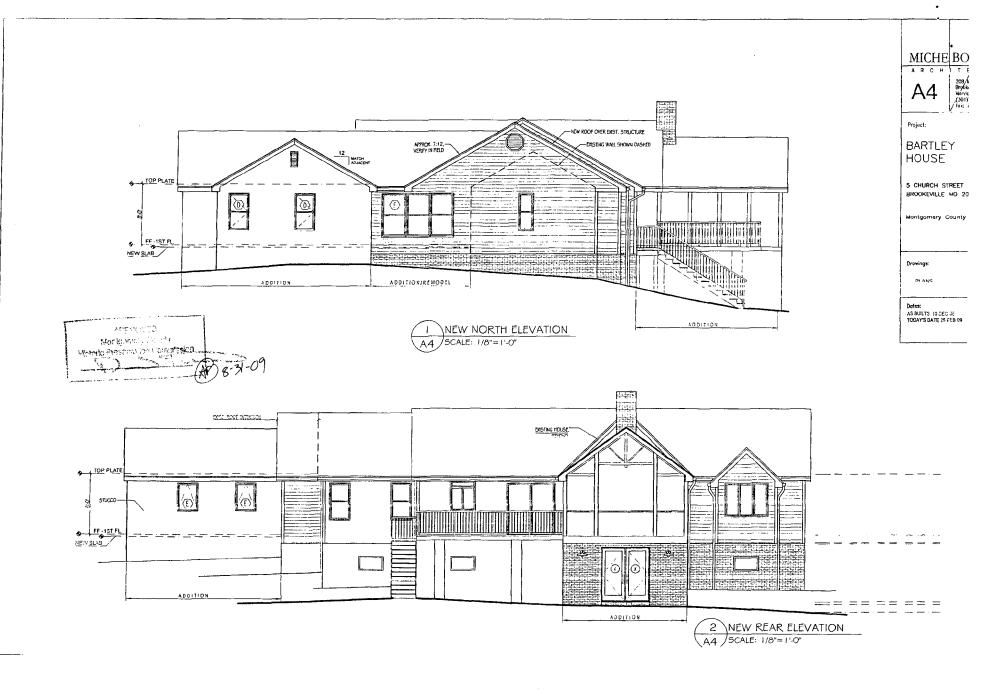

SUBJECT:

Historic Area Work Permit #516908 – Additions and alterations to house

The Montgomery County Historic Preservation Commission (HPC) has reviewed the attached application for a Historic Area Work Permit (HAWP). This application was **approved** at the August 12, 2009 HPC meeting.

Robert and Susan Bartley

Address:

5 Church Street, Brookeville

This HAWP approval is subject to the general condition that the applicant will obtain all other applicable Montgomery County or local government agency permits. After the issuance of these permits, the applicant must contact this Historic Preservation Office if any changes to the approved plan are made. Once the work is completed the applicant will contact the staff person assigned to this application at 301-563-3400 or anne.fothergill@mncppcmc.org to schedule a follow-up site visit.