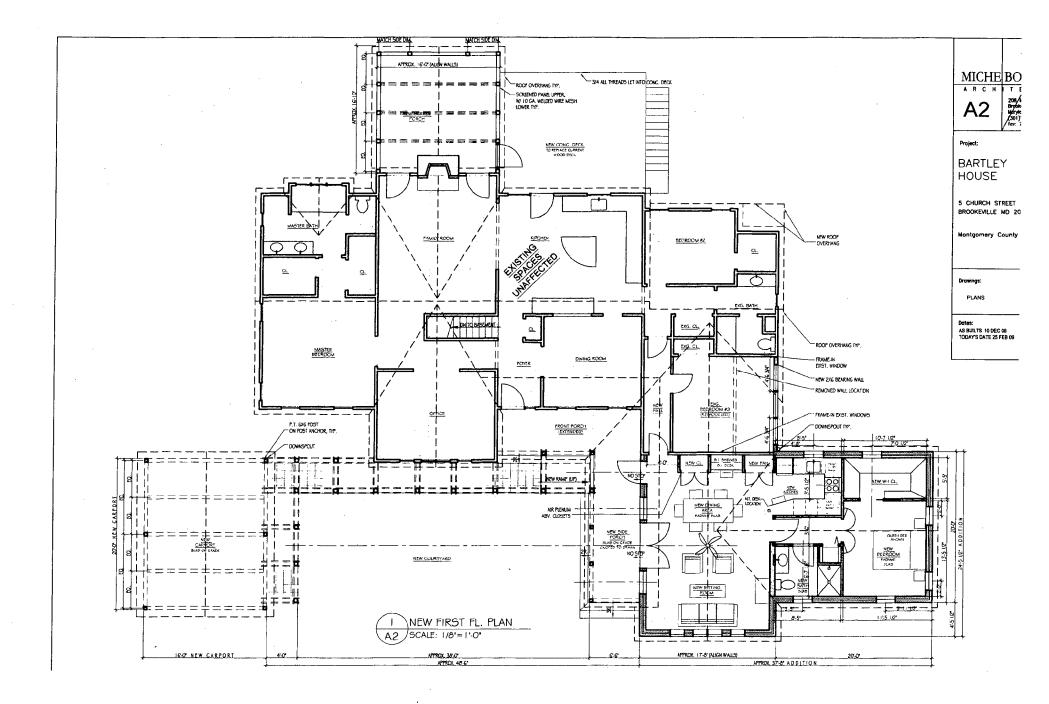

use is not in Town of Brookeville - Olney (8th) District a floodplain area. Montgomery County, Maryland Solution with succession Surveyor's Certificate I hereby certify that the plan shown hereon is correct to the best of my knowledge and belief and that the location of the visible improvements on the described property have been carefully established by a transit tape survey and that unless otherwise shown there are no enclosed wients. Date: April 25, 1995 Scale: 1" = 100'Liber = 13484 Folio - 331

House #5 Church Street, Brockeville, Maryland 20833. Subject to Rights of Way and Eastments of record. Prepared by: R.K. Maddox Surveys, 115 Park Ave., Rockville; Md. 20850. Note: See Page Two (2) for additional information. Recertified: September 25, 1996 the second of the continue













## **Tree Survey**

There are two trees that need to be removed for the addition:

Tree #1 is a White Ash with a trunk diameter of 22".

Tree #2 is a Tulip Popular with a trunk diameter of 28"





(c) Copyright 2003, Pictometry International













5 Church Street, Brookerille

### Existing Property Condition Photographs (duplicate as needed)



Detail: FRONT VIEW: ADDITION ON THE RIGHT (A)

CARPORT ON THE LEFT (B)



Detail: REAR VIEW: SCREENED PORCH EXTENDED OUT FROM
CHIMNEY AREA (C)

Applicant: BARTLEY

Page:\_\_\_



Detail: RIGHT SIDE VIEW WHERE ADDITION WILL GO.



Detail: FRONT RIGHT SIDE VIEW - 2 TREES NEED TO BE REMOVED

A WHITE ASH

B TULIP POPLAR

Applicant: BARTLEY