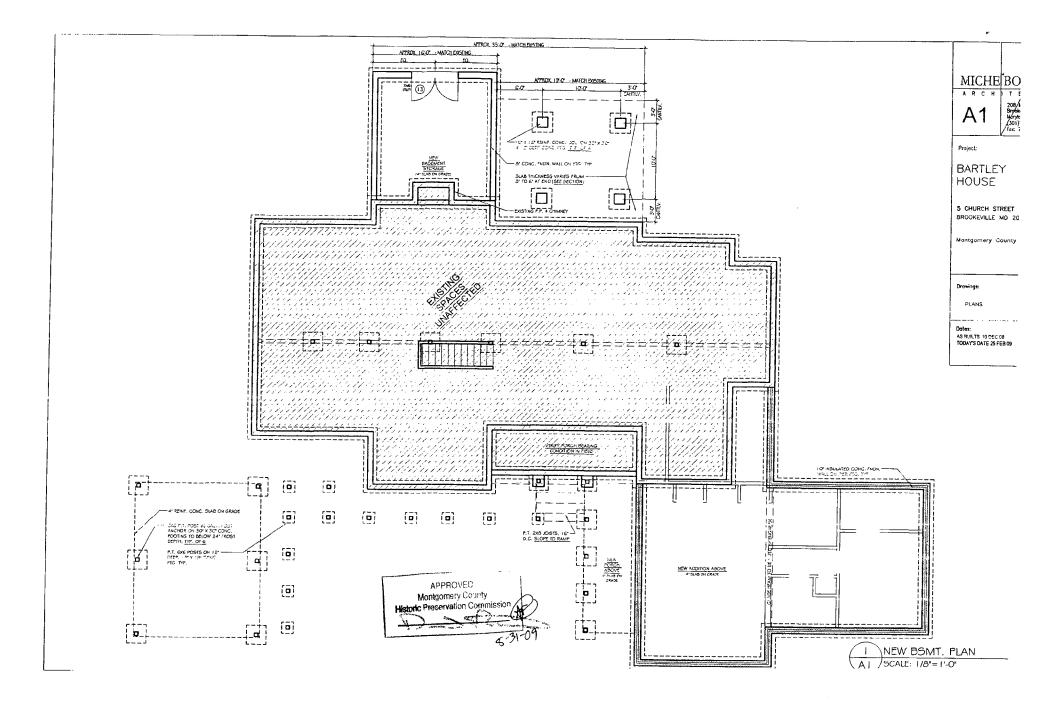

SUBJECT:

Historic Area Work Permit #516908 – Additions and alterations to house

The Montgomery County Historic Preservation Commission (HPC) has reviewed the attached application for a Historic Area Work Permit (HAWP). This application was **approved** at the August 12, 2009 HPC meeting.

Robert and Susan Bartley

Address:

5 Church Street, Brookeville

This HAWP approval is subject to the general condition that the applicant will obtain all other applicable Montgomery County or local government agency permits. After the issuance of these permits, the applicant must contact this Historic Preservation Office if any changes to the approved plan are made. Once the work is completed the applicant will contact the staff person assigned to this application at 301-563-3400 or anne.fothergill@mncppcmc.org to schedule a follow-up site visit.