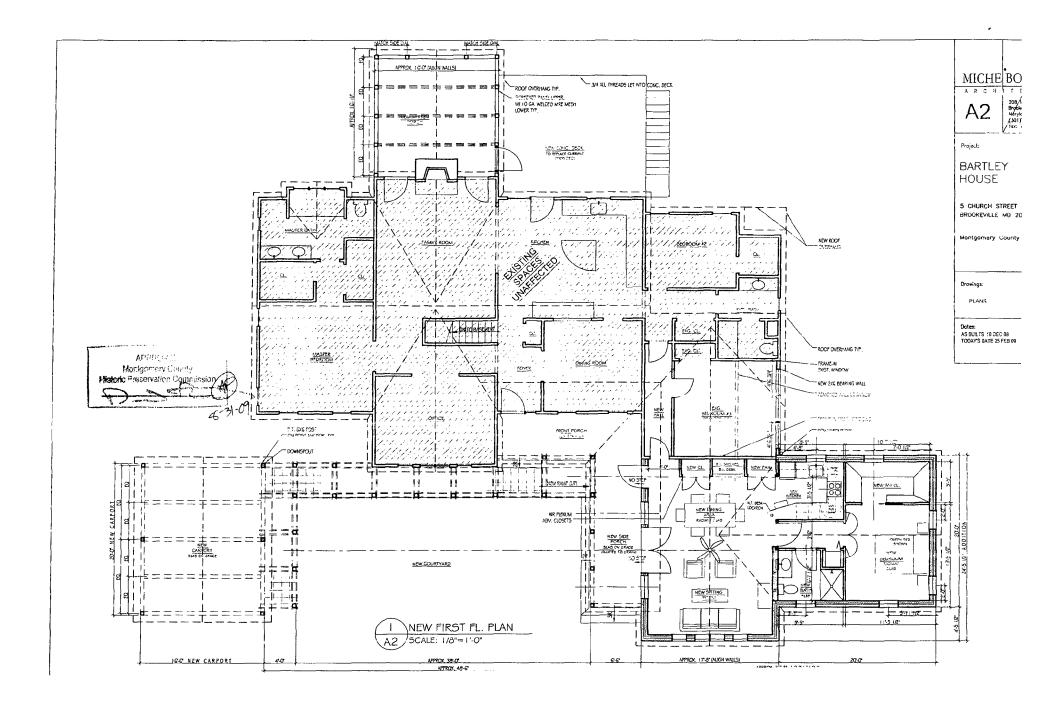

SUBJECT:

Historic Area Work Permit #516908 – Additions and alterations to house

The Montgomery County Historic Preservation Commission (HPC) has reviewed the attached application for a Historic Area Work Permit (HAWP). This application was **approved** at the August 12, 2009 HPC meeting.

Robert and Susan Bartley

Address:

5 Church Street, Brookeville

This HAWP approval is subject to the general condition that the applicant will obtain all other applicable Montgomery County or local government agency permits. After the issuance of these permits, the applicant must contact this Historic Preservation Office if any changes to the approved plan are made. Once the work is completed the applicant will contact the staff person assigned to this application at 301-563-3400 or anne.fothergill@mncppcmc.org to schedule a follow-up site visit.