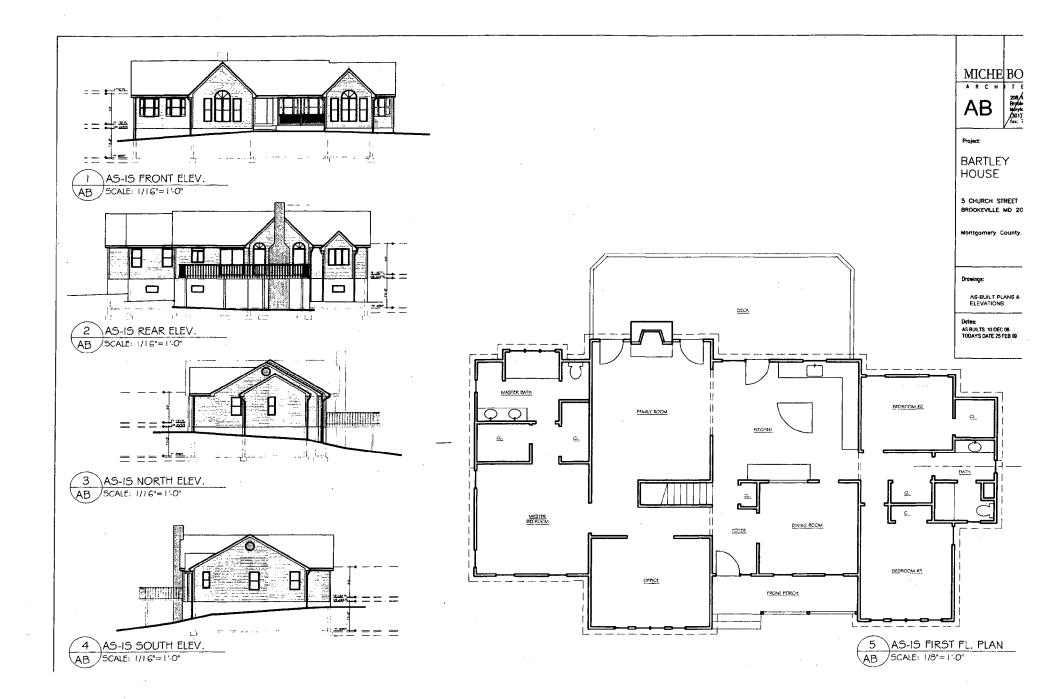

SUBJECT:

Historic Area Work Permit #516908 – Additions and alterations to house

The Montgomery County Historic Preservation Commission (HPC) has reviewed the attached application for a Historic Area Work Permit (HAWP). This application was **approved** at the August 12, 2009 HPC meeting.

Robert and Susan Bartley

Address:

5 Church Street, Brookeville

This HAWP approval is subject to the general condition that the applicant will obtain all other applicable Montgomery County or local government agency permits. After the issuance of these permits, the applicant must contact this Historic Preservation Office if any changes to the approved plan are made. Once the work is completed the applicant will contact the staff person assigned to this application at 301-563-3400 or anne.fothergill@mncppcmc.org to schedule a follow-up site visit.