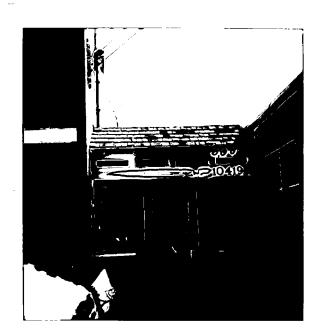

ENID ROMANEK

921 SLIGO CREEK PKWY

TAKOMA PARK MD 209120000

31/6

HAS PERMISSION TO:

**ALTER** 

PERMIT CONDITIONS:

1. Signage on window glass on left bay.

2 A cedar wood (painted) paint brush sign (no lettering)

3. 3 spot lights shining on brush tip

PREMISE ADDRESS

10419 ARMORY AVE

KENSINGTON MD 20895-

LOT

N/A

\$0.00

13 PLATE KENSINGTON

ZONE

GRID

HISTORIC MASTER: HISTORIC ATLAS:

Y N

HISTORIC APPROVAL ONLY BUILDING PERMIT REQUIRED

Director, Department of Permitting Services

255 Rockville Pike, 2nd Floor, Rockville, Maryland 20850-4166.