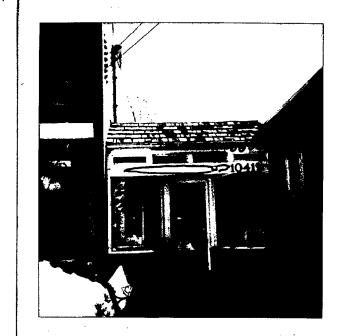

ENID ROMANEK

921 SLIGO CREEK PKWY

TAKOMA PARK MD 209120000

31/6

HAS PERMISSION TO:

**ALTER** 

PERMIT CONDITIONS:

1. Signage on window glass on left bay.

2 A cedar wood (painted) paint brush sign (no lettering)

3. 3 spot lights shining on brush tip

PREMISE ADDRESS

10419 ARMORY AVE

KENSINGTON MD 20895-

LOT

N/A

\$0.00

13 PLATE KENSINGTON

ZONE

GRID

HISTORIC MASTER: HISTORIC ATLAS:

Y N

HISTORIC APPROVAL ONLY BUILDING PERMIT REQUIRED

Director, Department of Permitting Services

255 Rockville Pike, 2nd Floor, Rockville, Maryland 20850-4166.