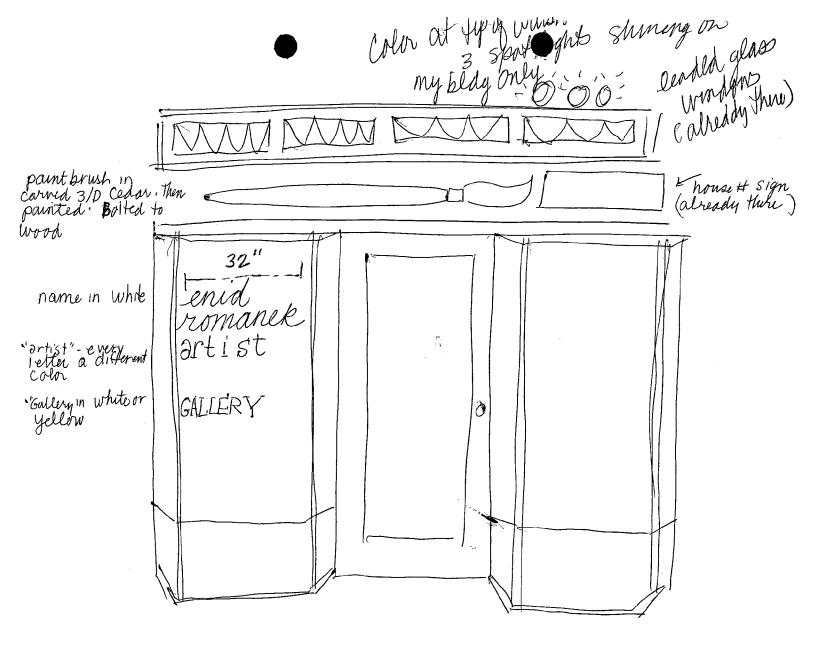

ENID ROMANEK

921 SLIGO CREEK PKWY

TAKOMA PARK MD 209120000

31/6

HAS PERMISSION TO:

**ALTER** 

PERMIT CONDITIONS:

1. Signage on window glass on left bay.

2 A cedar wood (painted) paint brush sign (no lettering)

3. 3 spot lights shining on brush tip

PREMISE ADDRESS

10419 ARMORY AVE

KENSINGTON MD 20895-

LOT

N/A

\$0.00