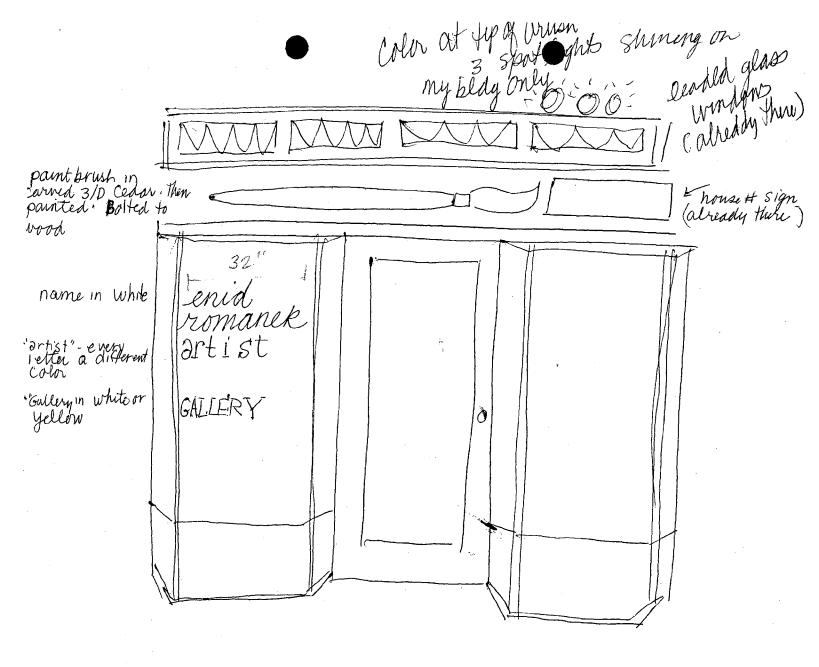

ENID ROMANEK

921 SLIGO CREEK PKWY

TAKOMA PARK MD 209120000

31/6

HAS PERMISSION TO:

**ALTER** 

PERMIT CONDITIONS:

1. Signage on window glass on left bay.

2 A cedar wood (painted) paint brush sign (no lettering)

3. 3 spot lights shining on brush tip

PREMISE ADDRESS

10419 ARMORY AVE

KENSINGTON MD 20895-

LOT

N/A

\$0.00