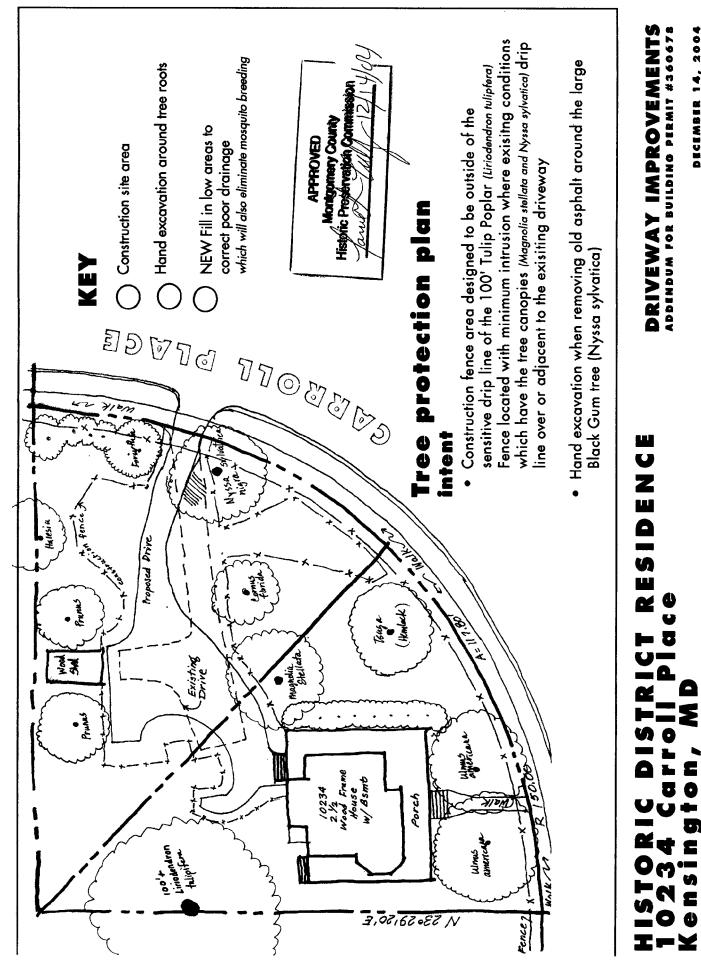

1. Tree protection measures are in place prior to removal of the existing asphalt and will remain until completion of the driveway and parking pad.

The HPC staff will review and stamp the construction drawings prior to the applicant's applying for a building permit with DPS.

### **STAFF RECOMMENDATION:**

Ì

Staff is recommending approval with the following condition:

 Tree protection measures are in place prior to removal of the existing asphalt and will remain until completion of the driveway and parking pad.

Staff recommends approval. The proposal does not eliminate or damage trees or vegetation and maintains the mix of lawn, mature trees and low-level vegetation that is characteristic of the Kensington Historic District. The only condition recommended is tree protection measures – especially for the removal of the existing asphalt, which currently encroaches on tree roots.

and with the Secretary of the Interior's Standards for Rehabilitation #2.

and with the condition that:

• Tree protection measures are in place prior to removal of the existing asphalt and maintained until completion of the driveway and parking pad.

### **PROJECT DESCRIPTION**

SIGNIFICANCE:Primary 1 Resource within the Kensington Historic DistrictSTYLE:Queen AnneDATE:1904

This property consists of three lots owned by the applicants for a total of .546 acres. The house and west side lot front Carroll Place with the east side yard wrapping towards Montgomery Avenue. The Noyes Library is directly south of the property. The parcel contains a mix of open space and treed areas, including several large deciduous trees. A mix of trees and shrubbery creates a since of privacy for the applicants.