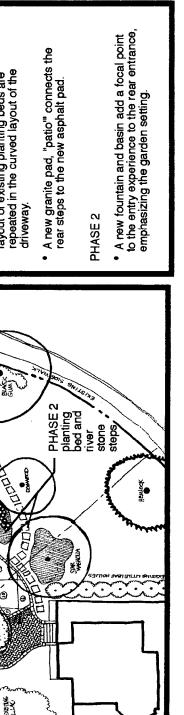

- "A new granite pad, "patio," connects the rear steps to the new asphalt pad.
- A new fountain & basin add a focal point to the entry experience via automobile, 2. SITTENAN emphasizing the garden setting.

PLEASE PRINT (IN BLUE OR BLACK INKI OR TYPE THIS INFORMATION ON THE FOLLOWING PAGE. PLEASE STAY WITHIN THE GUIDES OF THE TEMPLATE, AS THIS WILL BE PHOTOCOPIED DIRECTLY ONTO MAILING LABELS.

(9)

PHASE 2 - FOUNTAIN, STONE STEPS AND PLANTING PROPOSED: PHASE 1- DRIVEWAY and REAR ENTRY PATIO.