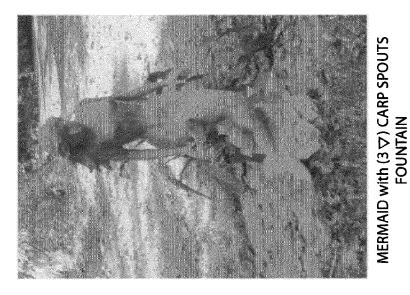

### **PROPOSAL:**

The applicants propose the following:

- Remove the existing asphalt driveway and parking area; (circle 8)
- Realign driveway using crushed gravel with an asphalt parking pad; (circle 6)
- Install a small granite patio connecting the parking area to the porch; (circle 6)
- Install seating height natural stone fountain (circles 9 & 7)
- Add river stone stepping-stones from the drive to the porch. (circle 6)

### **STAFF DISCUSSION**

With this project, the applicants wish to create space to park two vehicles, add a walkable hard surface between the parking area and the porch, and make the drive fit more compatible with the existing landscaping and trees. The proposed new driveway skirts the root systems of existing trees and reduces the visibility of the drive from Carroll Place and Montgomery Avenue and strives to create a more garden-like setting while allowing for the utilitarian drive. The plan on circle 9 gives the impression of a large addition of new hardscape on the parcel. A revised drawing on circle 8 shows the entire parcel and illustrates what asphalt is being removed. Except for the asphalt parking pad, the other materials proposed are crushed stone and granite pavers. Both befit the high style of the historic house. The Commission should also be aware that when the applicants purchased the home in 1988, lots 17 and 15 were not included. The applicants were able to secure the adjacent lots in 1992 thus returning the house to its likely historical setting.