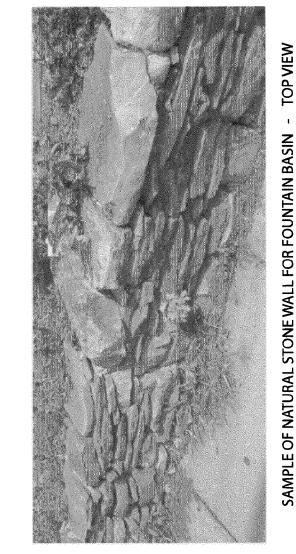

### **PROPOSAL:**

The applicants propose the following:

- Remove the existing asphalt driveway and parking area; (circle 8)
- Realign driveway using crushed gravel with an asphalt parking pad; (circle 6)
- Install a small granite patio connecting the parking area to the porch; (circle 6)
- Install seating height natural stone fountain (circles 9 & 7)
- Add river stone stepping-stones from the drive to the porch. (circle 6)

### **STAFF DISCUSSION**

With this project, the applicants wish to create space to park two vehicles, add a walkable hard surface between the parking area and the porch, and make the drive fit more compatible with the existing landscaping and trees. The proposed new driveway skirts the root systems of existing trees and reduces the visibility of the drive from Carroll Place and Montgomery Avenue and strives to create a more garden-like setting while allowing for the utilitarian drive. The plan on circle 9 gives the impression of a large addition of new hardscape on the parcel. A revised drawing on circle 8 shows the entire parcel and illustrates what asphalt is being removed. Except for the asphalt parking pad, the other materials proposed are crushed stone and granite pavers. Both befit the high style of the historic house. The Commission should also be aware that when the applicants purchased the home in 1988, lots 17 and 15 were not included. The applicants were able to secure the adjacent lots in 1992 thus returning the house to its likely historical setting.