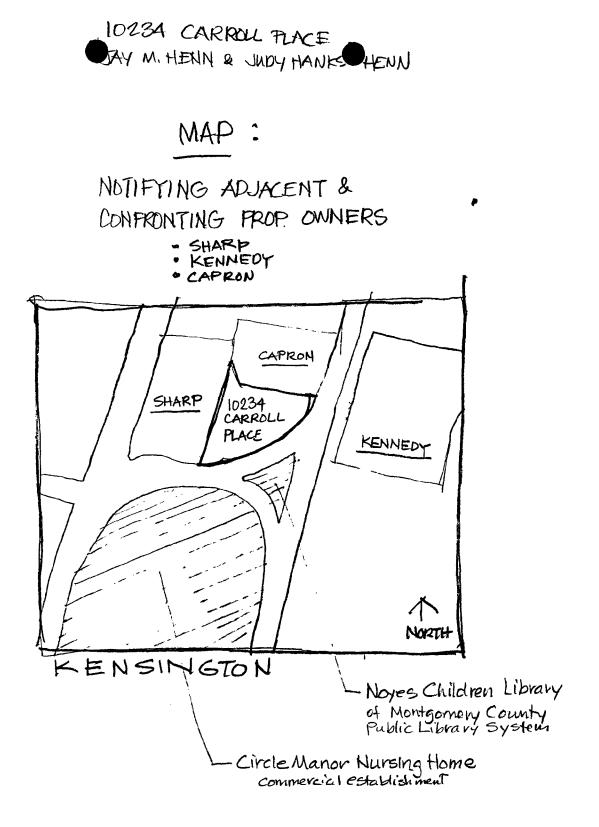

### 7. ADORESSES OF ADJACENT AND CONFRONTING PROPERTY OWNERS

For <u>ALL</u> projects, provide an accurate list of adjacent and contronting property owners (not tenants), including names, addresses, and zip codes. This list should include the owners of all lots or parcels which adjoin the parcel in question, as well as the owner(s) of lot(s) or parcel(s) which lie directly across the street/highway from the parcel in question. You can obtain this information from the Department of Assessments and Taxation, 51 Monroe Street, Rockville, (301/279-1355).

HAWP APPLICATION: MAILING ADDRESSES FOR NOTIFING [Owner, Owner's Agent, Adjacent and Confronting Property Owners]

Owner's mailing address

JUDY HANKS-HENN & JAT M. HENN, 10234 Carroll Pl., Kensington, MD Adjacent and confronting Property Owners mailing addresses 20895

Carol & Jim Sharp 10226 Carroll Place

Kensington, MD 20895

SHARP

HAWP APPLICATION: MAILING ADDRESSES FOR NOTIFING [Owner, Owner's Agent, Adjacent and Confronting Property Owners]

Owner's mailing address

, I

JUDY HANKS-HENN & JAY. M. HENN, 10234 CARROLL PL., KENSINGTON, MD Adjacent and confronting Property Owners mailing addresses 20895

Lorraine Kennedy

10303 Montgomery Avenue Kensington, MD. 20895

KENNEDT

HAWP APPLICATION: MAILING ADDRESSES FOR NOTIFING [Owner, Owner's Agent, Adjacent and Confronting Property Owners]

Owner's mailing address

, . · ·

JUDY HANKS-HENN & JAYM. HENN, 10234 CAREDU-PL, KENSINGTON, MD Adjacent and confronting Property Owners mailing addresses 20895

Gloria & Jeff Capton

10304 Montgomery Ave Kensington, MD 20895

CAPRON

• • •