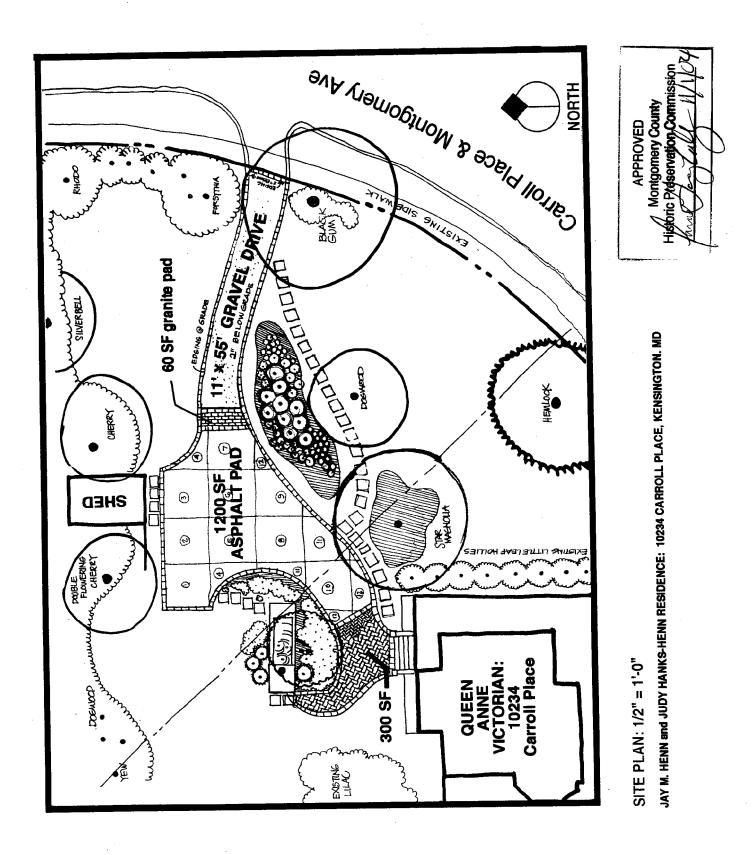

Apostles LLC was not contacted. The LAP chairman spoke briefly with the Mayor of Kensington regarding the sidewalk replacement HAWP.

RE: 10234 Carroll Place (Hanks-Henn), parking pad, patio, driveway

HPC staff was contacted by the LAP chairman regarding the size of the proposed asphalt pad relative to the existing asphalt surfaces. It was noted by staff that the 1200 sf pad will not be much larger in area than the existing pad and driveway which are both constructed of asphalt in a deteriorated condition. The existing driveway will be replaced with permeable surface (gravel.) The patio will be pavers set in crushed stone. In addition, it was noted by staff that the landscaping design will help minimize any visual impact of the larger parking pad.

> -----Original Message----- **From:** James Engel [mailto:James\_Engel@Riggsbank.com] **Sent:** Wednesday, October 20, 2004 9:31 AM **To:** Wright, Gwen; Naru, Michele **Subject:** Kensington HAWP

In reviewing the Hanks-Henn driveway/patio HAWP, I wasn't coming up with the existing lot coverage of the house and driveway, and the proposed lot coverage of the house, driveway, and patio. We are especially interested in the asphalt-paved and other impermeable surfaces. Has HPC staff and/or the applicant calculated this? Also, will the brick surfaces be set on crushed stone or asphalt?

### **PROPOSAL:**

The applicants propose the following:

- Remove the existing asphalt driveway and parking area; (circle 8)
- Realign driveway using crushed gravel with an asphalt parking pad; (circle 6)
- Install a small granite patio connecting the parking area to the porch; (circle 6)
- Install seating height natural stone fountain (circles 9 & 7)
- Add river stone stepping-stones from the drive to the porch. (circle 6)

### **STAFF DISCUSSION**

With this project, the applicants wish to create space to park two vehicles, add a walkable hard surface between the parking area and the porch, and make the drive fit more compatible with the existing landscaping and trees. The proposed new driveway skirts the root systems of existing trees and reduces the visibility of the drive from Carroll Place and Montgomery Avenue and strives to create a more garden-like setting while allowing for the utilitarian drive. The plan on circle 9 gives the impression of a large addition of new hardscape on the parcel. A revised drawing on circle 8 shows the entire parcel and illustrates what asphalt is being removed. Except for the asphalt parking pad, the other materials proposed are crushed stone and granite pavers. Both befit the high style of the historic house. The Commission should also be aware that when the applicants purchased the home in 1988, lots 17 and 15 were not included. The applicants were able to secure the adjacent lots in 1992 thus returning the house to its likely historical setting.