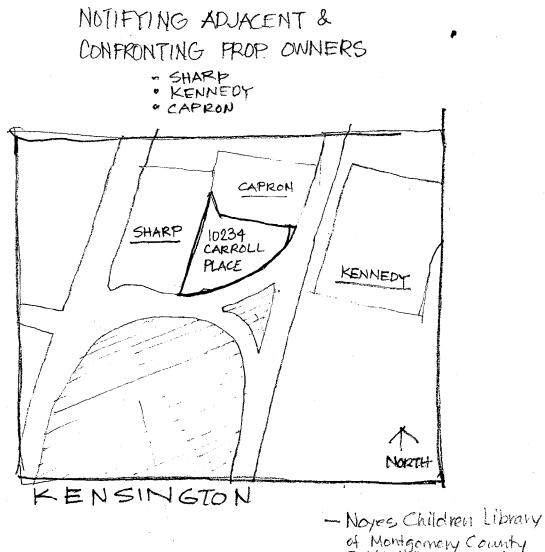

### 7. ADORESSES OF ADJACENT AND CONFRONTING PROPERTY OWNERS

For <u>ALL</u> projects, provide an accurate list of adjacent and contronting property owners (not tenants), including names, addresses, and zip codes. This list should include the owners of all lots or parcels which adjoin the parcel in question, as well as the owner(s) of lot(s) or parcel(s) which lie directly across the street/highway from the parcel in question. You can obtain this information from the Department of Assessments and Taxation, 51 Monroe Street, Rockville, (301/279-1355).

HAWP APPLICATION: MAILING ADDRESSES FOR NOTIFING [Owner, Owner's Agent, Adjacent and Confronting Property Owners]

Owner's mailing address

JUDY HANKS-HENN & JAT M. HENN, 10234 Carroll Pl., Kensington, MD Adjacent and confronting Property Owners mailing addresses 20895

Carol & Jim Sharp 10226 Carroll Place

Kensington, MD 20895

SHARP

HAWP APPLICATION: MAILING ADDRESSES FOR NOTIFING [Owner, Owner's Agent, Adjacent and Confronting Property Owners]

Owner's mailing address

, I

JUDY HANKS-HENN & JAY. M. HENN, 10234 CARROLL PL., KENSINGTON, MD Adjacent and confronting Property Owners mailing addresses 20895

Lorraine Kennedy

10303 Montgomery Avenue Kensington, MD. 20895

KENNEDT

HAWP APPLICATION: MAILING ADDRESSES FOR NOTIFING [Owner, Owner's Agent, Adjacent and Confronting Property Owners]

Owner's mailing address

, . · ·

JUDY HANKS-HENN & JAYM. HENN, 10234 CAREDU-PL, KENSINGTON, MD Adjacent and confronting Property Owners mailing addresses 20895

Gloria & Jeff Capton

10304 Montgomery Ave Kensington, MD 20895

CAPRON

• • •