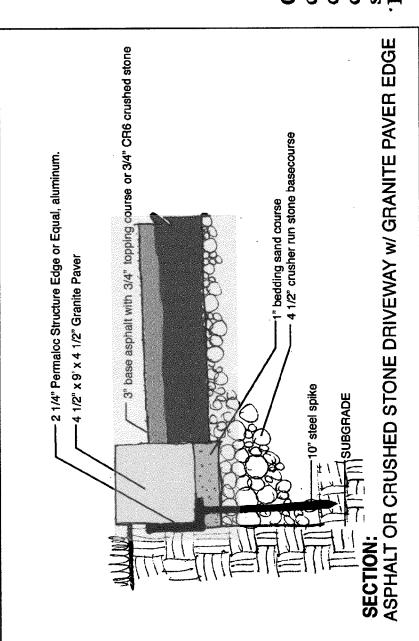

### **PROPOSAL:**

The applicants propose the following:

- Remove the existing asphalt driveway and parking area; (circle 8)
- Realign driveway using crushed gravel with an asphalt parking pad; (circle 6)
- Install a small granite patio connecting the parking area to the porch; (circle 6)
- Install seating height natural stone fountain (circles 9 & 7)
- Add river stone stepping-stones from the drive to the porch. (circle 6)

### **STAFF DISCUSSION**

With this project, the applicants wish to create space to park two vehicles, add a walkable hard surface between the parking area and the porch, and make the drive fit more compatible with the existing landscaping and trees. The proposed new driveway skirts the root systems of existing trees and reduces the visibility of the drive from Carroll Place and Montgomery Avenue and strives to create a more garden-like setting while allowing for the utilitarian drive. The plan on circle 9 gives the impression of a large addition of new hardscape on the parcel. A revised drawing on circle 8 shows the entire parcel and illustrates what asphalt is being removed. Except for the asphalt parking pad, the other materials proposed are crushed stone and granite pavers. Both befit the high style of the historic house. The Commission should also be aware that when the applicants purchased the home in 1988, lots 17 and 15 were not included. The applicants were able to secure the adjacent lots in 1992 thus returning the house to its likely historical setting.