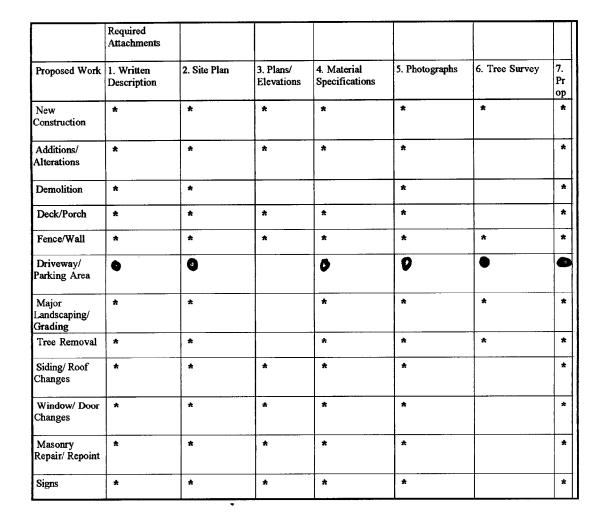

### THE FOLLOWING ITEMS MUST BE COMPLETED AND THE REQUIRED DOCUMENTS MUST ACCOMPANY THIS APPLICATION.

### WRITTEN DESCRIPTION OF PROJECT

- Description of existing structure(s) and environmental setting, including their historical features and significance:
- Deteriorating asphalt drive, placed in the rear yard of a Queen Anne Victorian home on a corner lot.
- The existing driveway layout is a straight line to the
- rear entrance of the nouse, creating an asphatt landscape
- Viewed from the public sidewalk.
- No walkable hard surface from rear steps to existing driveway (broken asphalt)

b. General description of project and its effect on the historic resource(s), the environmental setting, and, where applicable, the historic district:

· Curved driveway of soft natural material, gravel, which

transitions to an asphalt pad behind a new panting bed.

Views from the public sidewalk are garden 4 lawn, reinfercing the existing serpentine planting beds that encompass the site and surrounding garden setting

- "A new granite pad, "patio," connects the rear steps to the new asphalt pad.
- A new fountain & basin add a focal point to the entry experience via automobile, 2. SITTENAN emphasizing the garden setting.

Site and environmental setting, drawn to scale. You may use your plat. Your site plan must include:

- a the scale, north arrow, and date;
- b. dimensions of all existing and proposed structures; and
- c. site features such as walkways, driveways, fences, ponds, streams, tresh dumpsters, mechanical equipment, and landscaping.

### 3. PLANS AND ELEVATIONS

You must submit 2 copies of plans and alevations in a format no larger than 11" x 17", Plans on 8 1/2" x 11" paper are prefamed.

- a. Schematic construction plans, with marked dimensions, indicating location, size and general type of walls, window and door openings, and other tixed testures of both the existing resource(s) and the proposed work.
- b. Elevations (facades), with marked dimensions, clearly indicating proposed work in relation to existing construction and, when appropriate, context. All materials and fixtures proposed for the exterior must be noted on the elevations drawings. An existing and a proposed elevation drawing of each facade affected by the proposed work is required.

### 4. MATERIALS SPECIFICATIONS

General description of meterials and manufactured items proposed for incorporation in the work of the project. This information may be included on your design drawings.

### 5. PHOTOGRAPHS

- Clearly labeled photographic prints of each facade of existing resource, including details of the affected portions. All labels should be placed on the front of photographs.
- b. Clearly label photographic prints of the resource as viewed from the public right-of-way and of the adjoining properties. All labels should be placed on the front of photographs.

### 6. TREE SURVEY

If you are proposing construction adjacent to or within the crictine of any tree 6° or larger in diameter (at approximately 4 feet above the ground), you must file an accurate tree survey identifying the size, location, and species of each tree of at least that dimension.

### 7. ADORESSES OF ADJACENT AND CONFRONTING PROPERTY OWNERS

For <u>ALL</u> projects, provide an accurate list of adjacent and contronting property owners (not tenants), including names, addresses, and zip codes. This list should include the owners of all lots or parcels which adjoin the parcel in question, as well as the owner(s) of lot(s) or parcel(s) which lie directly across the street/highway from the parcel in question. You can obtain this information from the Department of Assessments and Taxation, 51 Monroe Street, Rockville, (301/279-1355).