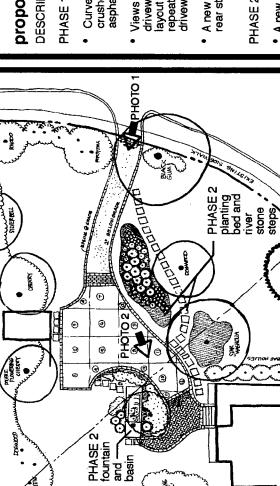

### WRITTEN DESCRIPTION OF PROJECT

- Description of existing structure(s) and environmental setting, including their historical features and significance:
- Deteriorating asphalt drive, placed in the rear yard of a Queen Anne Victorian home on a corner lot.
- The existing driveway layout is a straight line to the
- rear entrance of the nouse, creating an asphatt landscape
- Viewed from the public sidewalk.
- No walkable hard surface from rear steps to existing driveway (broken asphalt)

b. General description of project and its effect on the historic resource(s), the environmental setting, and, where applicable, the historic district:

· Curved driveway of soft natural material, gravel, which

transitions to an asphalt pad behind a new panting bed.

Views from the public sidewalk are garden 4 lawn, reinfercing the existing serpentine planting beds that encompass the site and surrounding garden setting

- "A new granite pad, "patio," connects the rear steps to the new asphalt pad.
- A new fountain & basin add a focal point to the entry experience via automobile, 2. SITTENAN emphasizing the garden setting.

PLEASE PRINT (IN BLUE OR BLACK INKI OR TYPE THIS INFORMATION ON THE FOLLOWING PAGE. PLEASE STAY WITHIN THE GUIDES OF THE TEMPLATE, AS THIS WILL BE PHOTOCOPIED DIRECTLY ONTO MAILING LABELS.

(9)

PHASE 2 - FOUNTAIN, STONE STEPS AND PLANTING PROPOSED: PHASE 1- DRIVEWAY and REAR ENTRY PATIO.

### **PROPOSAL:**

The applicants propose the following:

- Remove the existing asphalt driveway and parking area; (circle 8)
- Realign driveway using crushed gravel with an asphalt parking pad; (circle 6)
- Install a small granite patio connecting the parking area to the porch; (circle 6)
- Install seating height natural stone fountain (circles 9 & 7)
- Add river stone stepping-stones from the drive to the porch. (circle 6)

### **STAFF DISCUSSION**

With this project, the applicants wish to create space to park two vehicles, add a walkable hard surface between the parking area and the porch, and make the drive fit more compatible with the existing landscaping and trees. The proposed new driveway skirts the root systems of existing trees and reduces the visibility of the drive from Carroll Place and Montgomery Avenue and strives to create a more garden-like setting while allowing for the utilitarian drive. The plan on circle 9 gives the impression of a large addition of new hardscape on the parcel. A revised drawing on circle 8 shows the entire parcel and illustrates what asphalt is being removed. Except for the asphalt parking pad, the other materials proposed are crushed stone and granite pavers. Both befit the high style of the historic house. The Commission should also be aware that when the applicants purchased the home in 1988, lots 17 and 15 were not included. The applicants were able to secure the adjacent lots in 1992 thus returning the house to its likely historical setting.