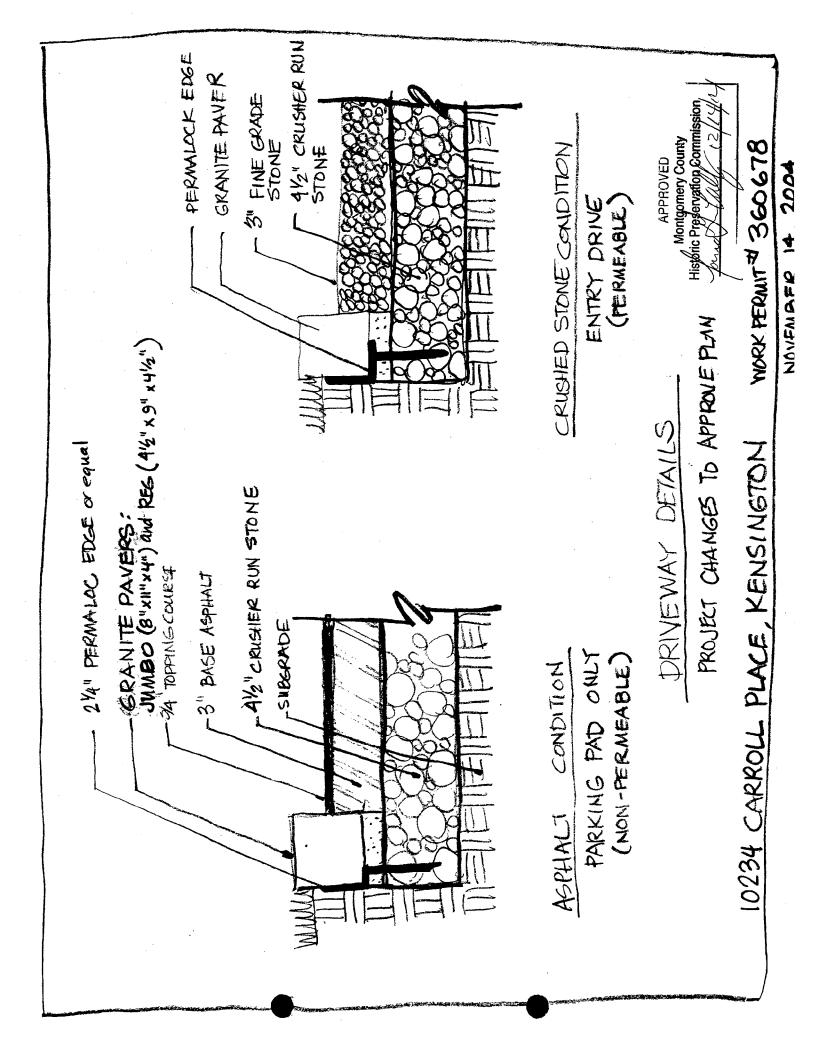

### 4. MATERIALS SPECIFICATIONS

General description of meterials and manufactured items proposed for incorporation in the work of the project. This information may be included on your design drawings.

Apostles LLC was not contacted. The LAP chairman spoke briefly with the Mayor of Kensington regarding the sidewalk replacement HAWP.

RE: 10234 Carroll Place (Hanks-Henn), parking pad, patio, driveway

HPC staff was contacted by the LAP chairman regarding the size of the proposed asphalt pad relative to the existing asphalt surfaces. It was noted by staff that the 1200 sf pad will not be much larger in area than the existing pad and driveway which are both constructed of asphalt in a deteriorated condition. The existing driveway will be replaced with permeable surface (gravel.) The patio will be pavers set in crushed stone. In addition, it was noted by staff that the landscaping design will help minimize any visual impact of the larger parking pad.

As you will see in the staff report I did not calculate actual numbers. The applicant - at the site visit provided me with a revised drawing showing the entire property (all three lots) with the proposed plan overlaid on the existing driveway. As seen in the drawing the new hardscape is minimal, respects the root systems of the existing trees, and removes asphalt from areas in the root zones. I understand that the granite pavers will be set in sand and the driveway will be crushed gravel with a granite paver border.

As you will see in the staff report I did not calculate actual numbers. The applicant - at the site visit - provided me with a revised drawing showing the entire property (all three lots) with the proposed plan overlaid on the existing driveway. As seen in the drawing the new hardscape is minimal, respects the root systems of the existing trees, and removes asphalt from areas in the root zones. I understand that the granite pavers will be set in sand and the driveway will be crushed gravel with a granite paver border.

### **PROPOSAL:**

The applicants propose the following:

- Remove the existing asphalt driveway and parking area; (circle 8)
- Realign driveway using crushed gravel with an asphalt parking pad; (circle 6)
- Install a small granite patio connecting the parking area to the porch; (circle 6)
- Install seating height natural stone fountain (circles 9 & 7)
- Add river stone stepping-stones from the drive to the porch. (circle 6)