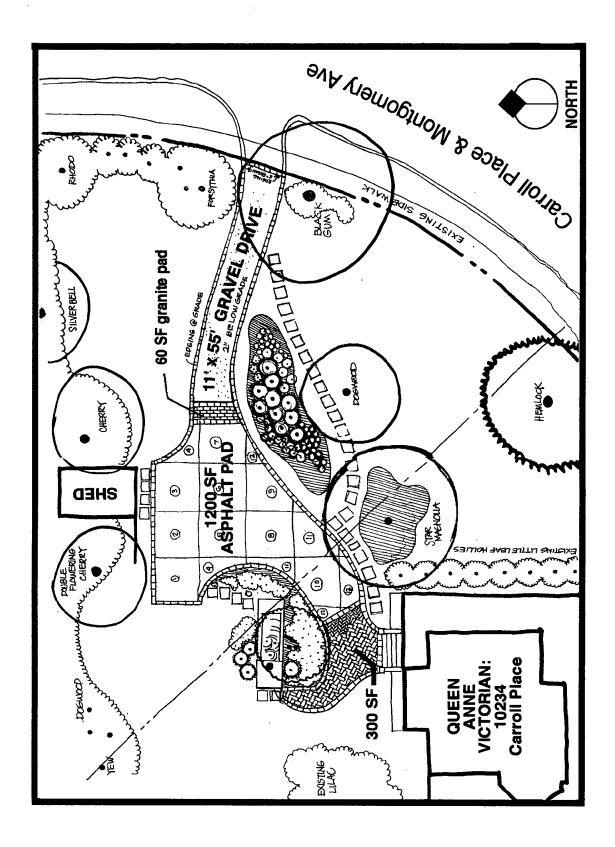

Site and environmental setting, drawn to scale. You may use your plat. Your site plan must include:

- a the scale, north arrow, and date;
- b. dimensions of all existing and proposed structures; and
- c. site features such as walkways, driveways, fences, ponds, streams, tresh dumpsters, mechanical equipment, and landscaping.

As you will see in the staff report I did not calculate actual numbers. The applicant - at the site visit provided me with a revised drawing showing the entire property (all three lots) with the proposed plan overlaid on the existing driveway. As seen in the drawing the new hardscape is minimal, respects the root systems of the existing trees, and removes asphalt from areas in the root zones. I understand that the granite pavers will be set in sand and the driveway will be crushed gravel with a granite paver border.

As you will see in the staff report I did not calculate actual numbers. The applicant - at the site visit - provided me with a revised drawing showing the entire property (all three lots) with the proposed plan overlaid on the existing driveway. As seen in the drawing the new hardscape is minimal, respects the root systems of the existing trees, and removes asphalt from areas in the root zones. I understand that the granite pavers will be set in sand and the driveway will be crushed gravel with a granite paver border.

### **STAFF DISCUSSION**

With this project, the applicants wish to create space to park two vehicles, add a walkable hard surface between the parking area and the porch, and make the drive fit more compatible with the existing landscaping and trees. The proposed new driveway skirts the root systems of existing trees and reduces the visibility of the drive from Carroll Place and Montgomery Avenue and strives to create a more garden-like setting while allowing for the utilitarian drive. The plan on circle 9 gives the impression of a large addition of new hardscape on the parcel. A revised drawing on circle 8 shows the entire parcel and illustrates what asphalt is being removed. Except for the asphalt parking pad, the other materials proposed are crushed stone and granite pavers. Both befit the high style of the historic house. The Commission should also be aware that when the applicants purchased the home in 1988, lots 17 and 15 were not included. The applicants were able to secure the adjacent lots in 1992 thus returning the house to its likely historical setting.