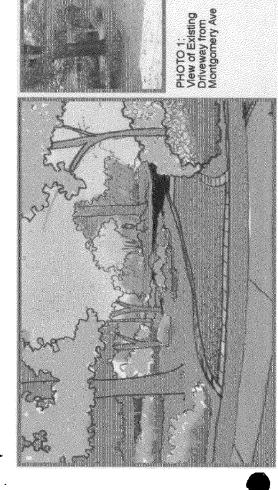

SKETCH TWO: Steps from Rear Door to Existing Driveway

PHOTO 1: View of Existing Driveway from Montgomery Ave

SKETCH ONE: Proposed Driveway from Montgomery Avenue

From:James Engel [James\_Engel@Riggsbank.com]Sent:Monday, October 25, 2004 1:45 PMTo:Tully, TaniaCc:mayor.council@tok.org; mayor.klr@tok.orgSubject:HAWPS