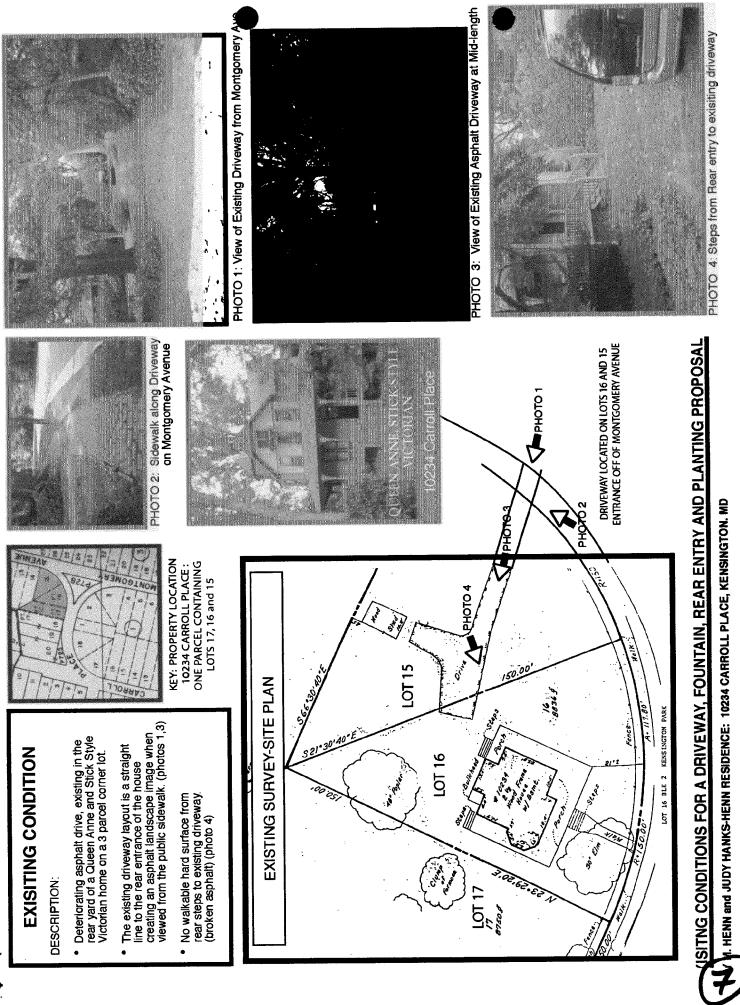

### WRITTEN DESCRIPTION OF PROJECT

- Description of existing structure(s) and environmental setting, including their historical features and significance:
- Deteriorating asphalt drive, placed in the rear yard of a Queen Anne Victorian home on a corner lot.
- The existing driveway layout is a straight line to the
- rear entrance of the nouse, creating an asphatt landscape
- Viewed from the public sidewalk.
- No walkable hard surface from rear steps to existing driveway (broken asphalt)

### **PROJECT DESCRIPTION**

SIGNIFICANCE:Primary 1 Resource within the Kensington Historic DistrictSTYLE:Queen AnneDATE:1904

This property consists of three lots owned by the applicants for a total of .546 acres. The house and west side lot front Carroll Place with the east side yard wrapping towards Montgomery Avenue. The Noyes Library is directly south of the property. The parcel contains a mix of open space and treed areas, including several large deciduous trees. A mix of trees and shrubbery creates a since of privacy for the applicants.

### **STAFF DISCUSSION**

With this project, the applicants wish to create space to park two vehicles, add a walkable hard surface between the parking area and the porch, and make the drive fit more compatible with the existing landscaping and trees. The proposed new driveway skirts the root systems of existing trees and reduces the visibility of the drive from Carroll Place and Montgomery Avenue and strives to create a more garden-like setting while allowing for the utilitarian drive. The plan on circle 9 gives the impression of a large addition of new hardscape on the parcel. A revised drawing on circle 8 shows the entire parcel and illustrates what asphalt is being removed. Except for the asphalt parking pad, the other materials proposed are crushed stone and granite pavers. Both befit the high style of the historic house. The Commission should also be aware that when the applicants purchased the home in 1988, lots 17 and 15 were not included. The applicants were able to secure the adjacent lots in 1992 thus returning the house to its likely historical setting.