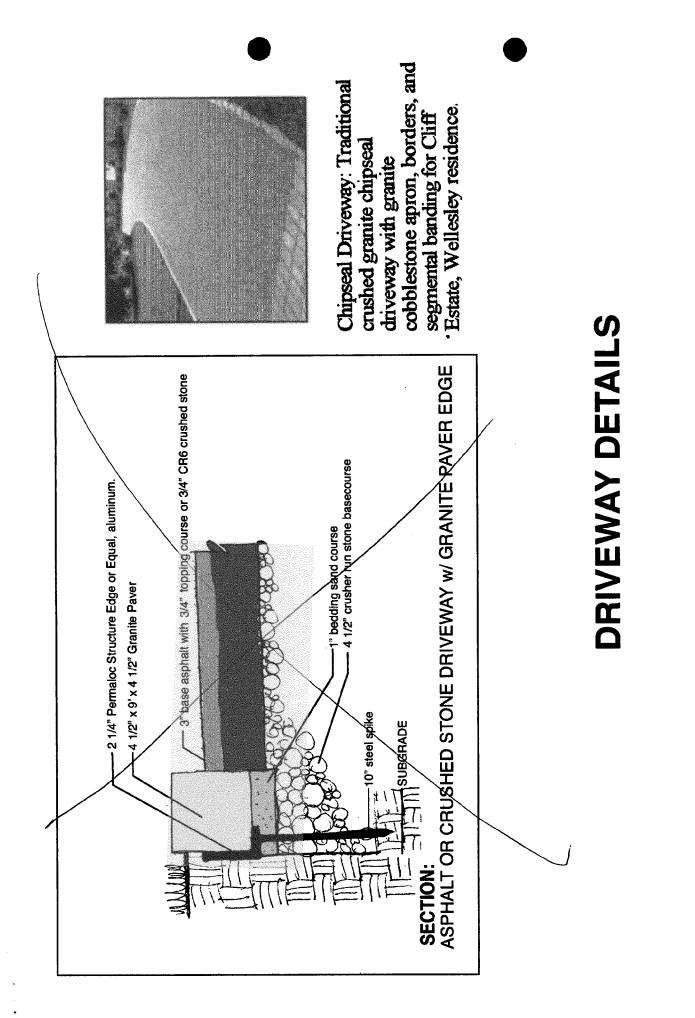

### 5. PHOTOGRAPHS

- Clearly labeled photographic prints of each facade of existing resource, including details of the affected portions. All labels should be placed on the front of photographs.
- b. Clearly label photographic prints of the resource as viewed from the public right-of-way and of the adjoining properties. All labels should be placed on the front of photographs.

PLEASE PRINT (IN BLUE OR BLACK INKI OR TYPE THIS INFORMATION ON THE FOLLOWING PAGE. PLEASE STAY WITHIN THE GUIDES OF THE TEMPLATE, AS THIS WILL BE PHOTOCOPIED DIRECTLY ONTO MAILING LABELS.

(9)

PHASE 2 - FOUNTAIN, STONE STEPS AND PLANTING PROPOSED: PHASE 1- DRIVEWAY and REAR ENTRY PATIO.

SKETCH TWO: Steps from Rear Door to Existing Driveway

PHOTO 1: View of Existing Driveway from Montgomery Ave

SKETCH ONE: Proposed Driveway from Montgomery Avenue

From:James Engel [James\_Engel@Riggsbank.com]Sent:Monday, October 25, 2004 1:45 PMTo:Tully, TaniaCc:mayor.council@tok.org; mayor.klr@tok.orgSubject:HAWPS