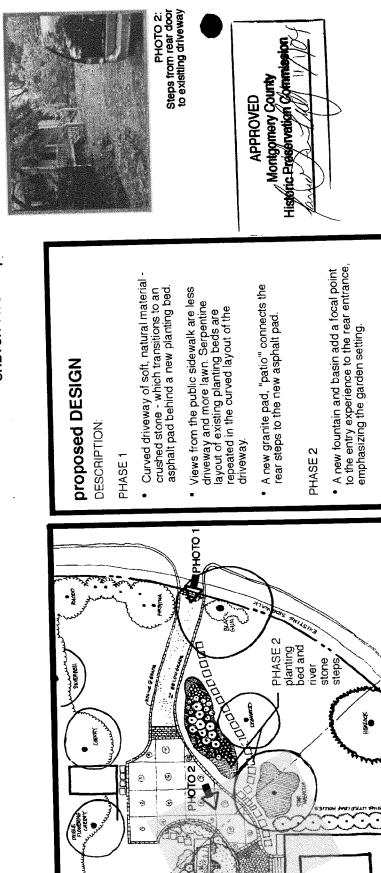

PLEASE PRINT (IN BLUE OR BLACK INKI OR TYPE THIS INFORMATION ON THE FOLLOWING PAGE. PLEASE STAY WITHIN THE GUIDES OF THE TEMPLATE, AS THIS WILL BE PHOTOCOPIED DIRECTLY ONTO MAILING LABELS.

(9)

PHASE 2 - FOUNTAIN, STONE STEPS AND PLANTING PROPOSED: PHASE 1- DRIVEWAY and REAR ENTRY PATIO.

SKETCH TWO: Steps from Rear Door to Existing Driveway

PHOTO 1: View of Existing Driveway from Montgomery Ave

SKETCH ONE: Proposed Driveway from Montgomery Avenue

From:James Engel [James\_Engel@Riggsbank.com]Sent:Monday, October 25, 2004 1:45 PMTo:Tully, TaniaCc:mayor.council@tok.org; mayor.klr@tok.orgSubject:HAWPS