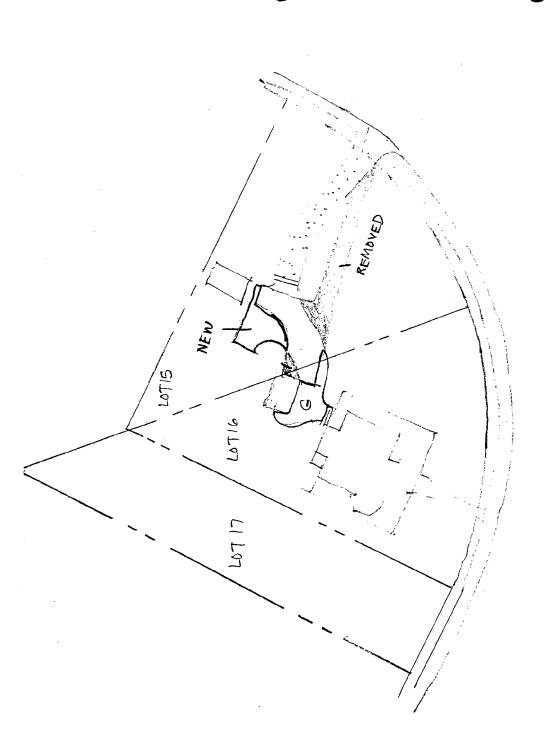

### **PROPOSAL:**

The applicants propose the following:

- Remove the existing asphalt driveway and parking area; (circle 8)
- Realign driveway using crushed gravel with an asphalt parking pad; (circle 6)
- Install a small granite patio connecting the parking area to the porch; (circle 6)
- Install seating height natural stone fountain (circles 9 & 7)
- Add river stone stepping-stones from the drive to the porch. (circle 6)

### **STAFF DISCUSSION**

With this project, the applicants wish to create space to park two vehicles, add a walkable hard surface between the parking area and the porch, and make the drive fit more compatible with the existing landscaping and trees. The proposed new driveway skirts the root systems of existing trees and reduces the visibility of the drive from Carroll Place and Montgomery Avenue and strives to create a more garden-like setting while allowing for the utilitarian drive. The plan on circle 9 gives the impression of a large addition of new hardscape on the parcel. A revised drawing on circle 8 shows the entire parcel and illustrates what asphalt is being removed. Except for the asphalt parking pad, the other materials proposed are crushed stone and granite pavers. Both befit the high style of the historic house. The Commission should also be aware that when the applicants purchased the home in 1988, lots 17 and 15 were not included. The applicants were able to secure the adjacent lots in 1992 thus returning the house to its likely historical setting.