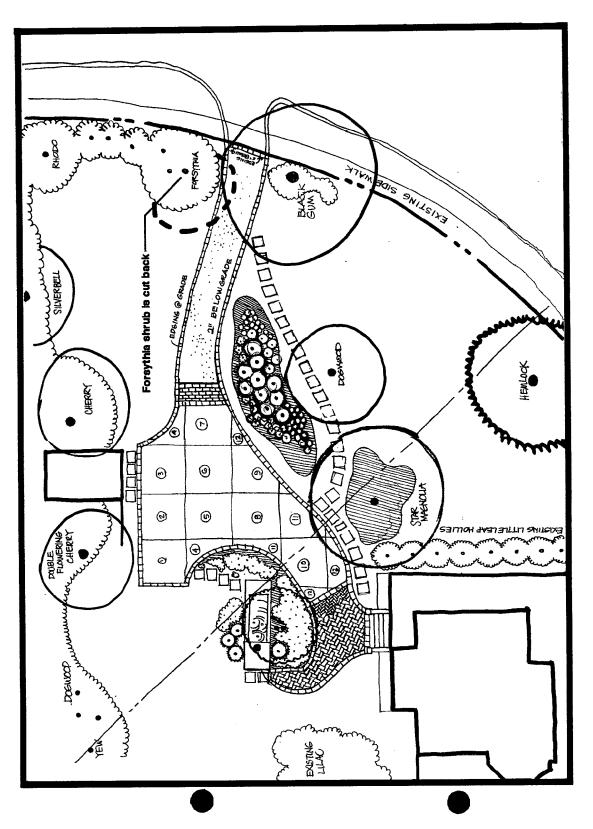

### **PROPOSAL:**

The applicants propose the following:

- Remove the existing asphalt driveway and parking area; (circle 8)
- Realign driveway using crushed gravel with an asphalt parking pad; (circle 6)
- Install a small granite patio connecting the parking area to the porch; (circle 6)
- Install seating height natural stone fountain (circles 9 & 7)
- Add river stone stepping-stones from the drive to the porch. (circle 6)

### **STAFF DISCUSSION**

With this project, the applicants wish to create space to park two vehicles, add a walkable hard surface between the parking area and the porch, and make the drive fit more compatible with the existing landscaping and trees. The proposed new driveway skirts the root systems of existing trees and reduces the visibility of the drive from Carroll Place and Montgomery Avenue and strives to create a more garden-like setting while allowing for the utilitarian drive. The plan on circle 9 gives the impression of a large addition of new hardscape on the parcel. A revised drawing on circle 8 shows the entire parcel and illustrates what asphalt is being removed. Except for the asphalt parking pad, the other materials proposed are crushed stone and granite pavers. Both befit the high style of the historic house. The Commission should also be aware that when the applicants purchased the home in 1988, lots 17 and 15 were not included. The applicants were able to secure the adjacent lots in 1992 thus returning the house to its likely historical setting.

Staff recommends approval. The proposal does not eliminate or damage trees or vegetation and maintains the mix of lawn, mature trees and low-level vegetation that is characteristic of the Kensington Historic District. The only condition recommended is tree protection measures – especially for the removal of the existing asphalt, which currently encroaches on tree roots.