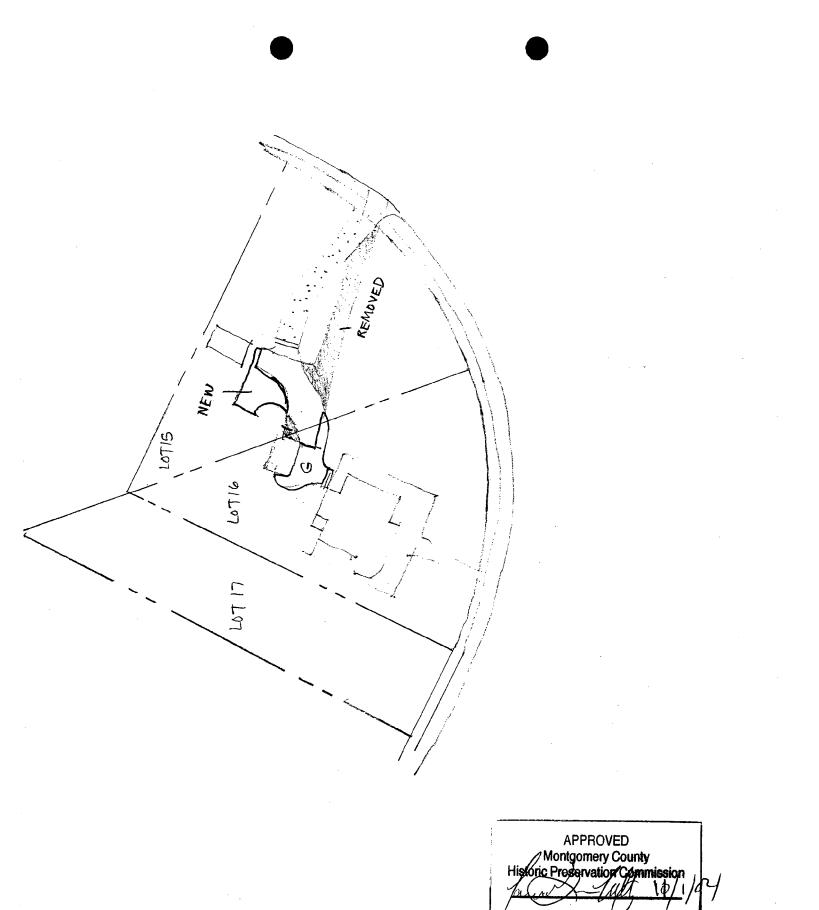

As you will see in the staff report I did not calculate actual numbers. The applicant - at the site visit provided me with a revised drawing showing the entire property (all three lots) with the proposed plan overlaid on the existing driveway. As seen in the drawing the new hardscape is minimal, respects the root systems of the existing trees, and removes asphalt from areas in the root zones. I understand that the granite pavers will be set in sand and the driveway will be crushed gravel with a granite paver border.

As you will see in the staff report I did not calculate actual numbers. The applicant - at the site visit - provided me with a revised drawing showing the entire property (all three lots) with the proposed plan overlaid on the existing driveway. As seen in the drawing the new hardscape is minimal, respects the root systems of the existing trees, and removes asphalt from areas in the root zones. I understand that the granite pavers will be set in sand and the driveway will be crushed gravel with a granite paver border.

### **STAFF DISCUSSION**

With this project, the applicants wish to create space to park two vehicles, add a walkable hard surface between the parking area and the porch, and make the drive fit more compatible with the existing landscaping and trees. The proposed new driveway skirts the root systems of existing trees and reduces the visibility of the drive from Carroll Place and Montgomery Avenue and strives to create a more garden-like setting while allowing for the utilitarian drive. The plan on circle 9 gives the impression of a large addition of new hardscape on the parcel. A revised drawing on circle 8 shows the entire parcel and illustrates what asphalt is being removed. Except for the asphalt parking pad, the other materials proposed are crushed stone and granite pavers. Both befit the high style of the historic house. The Commission should also be aware that when the applicants purchased the home in 1988, lots 17 and 15 were not included. The applicants were able to secure the adjacent lots in 1992 thus returning the house to its likely historical setting.