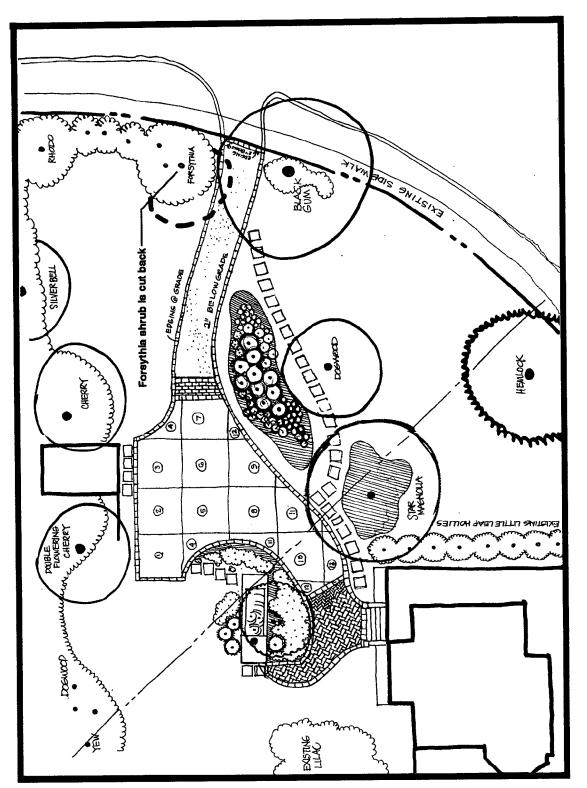

### **PROPOSAL:**

The applicants propose the following:

- Remove the existing asphalt driveway and parking area; (circle 8)
- Realign driveway using crushed gravel with an asphalt parking pad; (circle 6)
- Install a small granite patio connecting the parking area to the porch; (circle 6)
- Install seating height natural stone fountain (circles 9 & 7)
- Add river stone stepping-stones from the drive to the porch. (circle 6)

### **STAFF DISCUSSION**

With this project, the applicants wish to create space to park two vehicles, add a walkable hard surface between the parking area and the porch, and make the drive fit more compatible with the existing landscaping and trees. The proposed new driveway skirts the root systems of existing trees and reduces the visibility of the drive from Carroll Place and Montgomery Avenue and strives to create a more garden-like setting while allowing for the utilitarian drive. The plan on circle 9 gives the impression of a large addition of new hardscape on the parcel. A revised drawing on circle 8 shows the entire parcel and illustrates what asphalt is being removed. Except for the asphalt parking pad, the other materials proposed are crushed stone and granite pavers. Both befit the high style of the historic house. The Commission should also be aware that when the applicants purchased the home in 1988, lots 17 and 15 were not included. The applicants were able to secure the adjacent lots in 1992 thus returning the house to its likely historical setting.

Staff recommends approval. The proposal does not eliminate or damage trees or vegetation and maintains the mix of lawn, mature trees and low-level vegetation that is characteristic of the Kensington Historic District. The only condition recommended is tree protection measures – especially for the removal of the existing asphalt, which currently encroaches on tree roots.