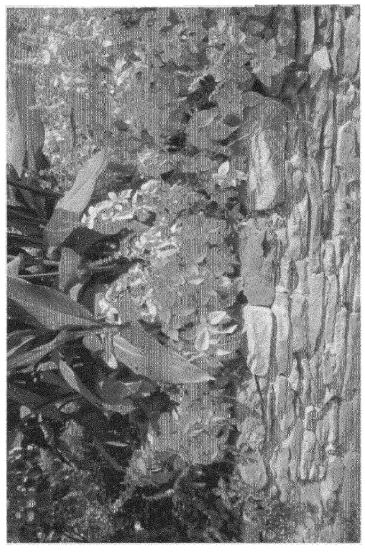

### **PROPOSAL:**

The applicants propose the following:

- Remove the existing asphalt driveway and parking area; (circle 8)
- Realign driveway using crushed gravel with an asphalt parking pad; (circle 6)
- Install a small granite patio connecting the parking area to the porch; (circle 6)
- Install seating height natural stone fountain (circles 9 & 7)
- Add river stone stepping-stones from the drive to the porch. (circle 6)

### **STAFF DISCUSSION**

With this project, the applicants wish to create space to park two vehicles, add a walkable hard surface between the parking area and the porch, and make the drive fit more compatible with the existing landscaping and trees. The proposed new driveway skirts the root systems of existing trees and reduces the visibility of the drive from Carroll Place and Montgomery Avenue and strives to create a more garden-like setting while allowing for the utilitarian drive. The plan on circle 9 gives the impression of a large addition of new hardscape on the parcel. A revised drawing on circle 8 shows the entire parcel and illustrates what asphalt is being removed. Except for the asphalt parking pad, the other materials proposed are crushed stone and granite pavers. Both befit the high style of the historic house. The Commission should also be aware that when the applicants purchased the home in 1988, lots 17 and 15 were not included. The applicants were able to secure the adjacent lots in 1992 thus returning the house to its likely historical setting.