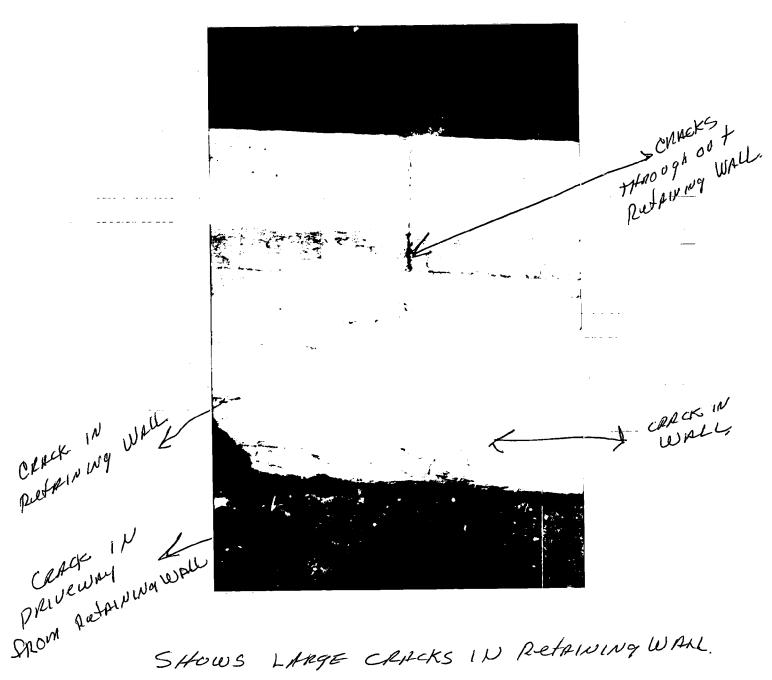

Retaining wall replacement at 10307 Armory Avenue, Kensington Historic District

The Montgomery County Historic Preservation Commission (HPC) has reviewed the attached application for a Historic Area Work Permit (HAWP). This application was **APPROVED with condition**. The condition of approval is:

• The height of the retaining wall will be the minimum height required to retain the earth, not to exceed 4'2".

THE BUILDING PERMIT FOR THIS PROJECT SHALL BE ISSUED CONDITIONAL UPON ADHERENCE TO THE APPROVED HISTORIC AREA WORK PERMIT (HAWP).