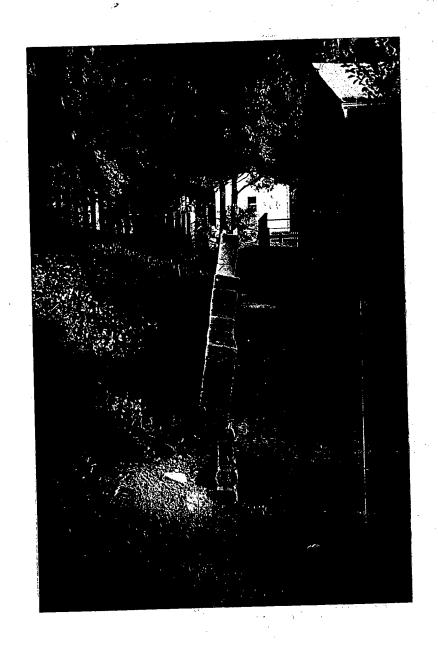

Retaining wall replacement at 10307 Armory Avenue, Kensington Historic District

The Montgomery County Historic Preservation Commission (HPC) has reviewed the attached application for a Historic Area Work Permit (HAWP). This application was **APPROVED with condition**. The condition of approval is:

• The height of the retaining wall will be the minimum height required to retain the earth, not to exceed 4'2".

THE BUILDING PERMIT FOR THIS PROJECT SHALL BE ISSUED CONDITIONAL UPON ADHERENCE TO THE APPROVED HISTORIC AREA WORK PERMIT (HAWP).