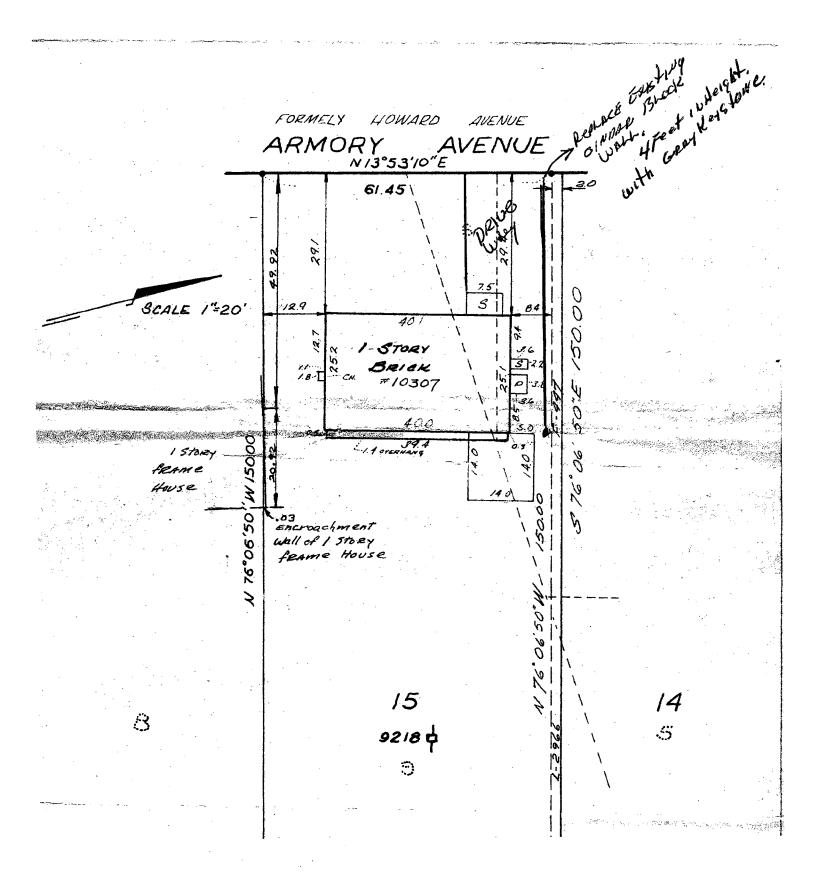

Retaining wall replacement at 10307 Armory Avenue, Kensington Historic District

The Montgomery County Historic Preservation Commission (HPC) has reviewed the attached application for a Historic Area Work Permit (HAWP). This application was **APPROVED with condition**. The condition of approval is:

• The height of the retaining wall will be the minimum height required to retain the earth, not to exceed 4'2".

THE BUILDING PERMIT FOR THIS PROJECT SHALL BE ISSUED CONDITIONAL UPON ADHERENCE TO THE APPROVED HISTORIC AREA WORK PERMIT (HAWP).

Applicant:

Lee Brierly (Neal Cogswell, Agent)

Address:

10307 Armory Avenue, Kensington Historic District

This HAWP approval is subject to the general condition that, after issuance of the Montgomery County Department of Permitting Services (DPS) permit, the applicant arrange for a field inspection by calling the Montgomery County DPS Field Services Office at 240-777-6210 or online at <a href="http://permits.emontgomery.org">http://permits.emontgomery.org</a> prior to commencement of work and not more than two weeks following completion of work.