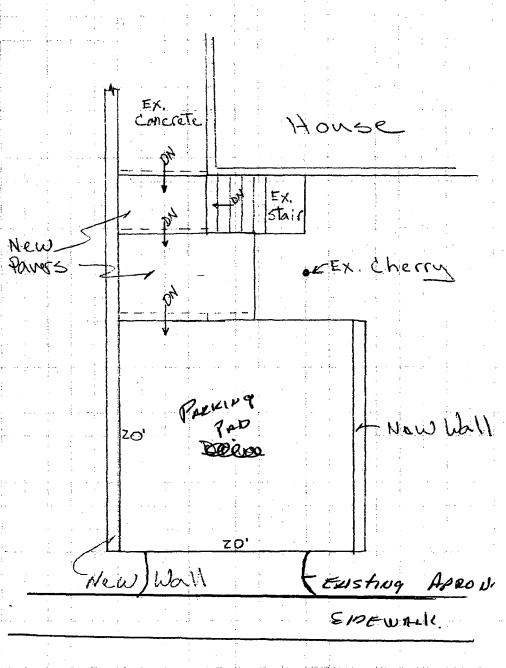

Retaining wall replacement at 10307 Armory Avenue, Kensington Historic District

The Montgomery County Historic Preservation Commission (HPC) has reviewed the attached application for a Historic Area Work Permit (HAWP). This application was **APPROVED with condition**. The condition of approval is:

• The height of the retaining wall will be the minimum height required to retain the earth, not to exceed 4'2".

THE BUILDING PERMIT FOR THIS PROJECT SHALL BE ISSUED CONDITIONAL UPON ADHERENCE TO THE APPROVED HISTORIC AREA WORK PERMIT (HAWP).

Applicant:

Lee Brierly (Neal Cogswell, Agent)

Address:

10307 Armory Avenue, Kensington Historic District

This HAWP approval is subject to the general condition that, after issuance of the Montgomery County Department of Permitting Services (DPS) permit, the applicant arrange for a field inspection by calling the Montgomery County DPS Field Services Office at 240-777-6210 or online at <a href="http://permits.emontgomery.org">http://permits.emontgomery.org</a> prior to commencement of work and not more than two weeks following completion of work.