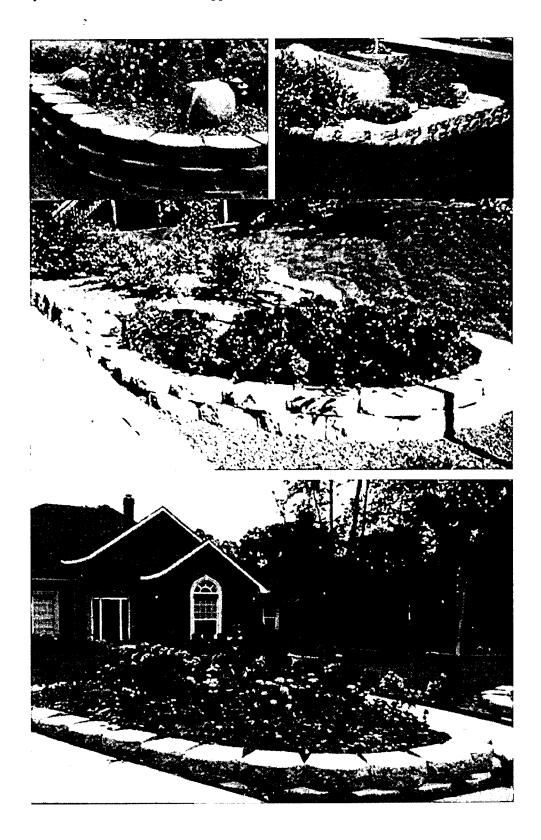

Retaining wall replacement at 10307 Armory Avenue, Kensington Historic District

The Montgomery County Historic Preservation Commission (HPC) has reviewed the attached application for a Historic Area Work Permit (HAWP). This application was **APPROVED with condition**. The condition of approval is:

• The height of the retaining wall will be the minimum height required to retain the earth, not to exceed 4'2".

THE BUILDING PERMIT FOR THIS PROJECT SHALL BE ISSUED CONDITIONAL UPON ADHERENCE TO THE APPROVED HISTORIC AREA WORK PERMIT (HAWP).