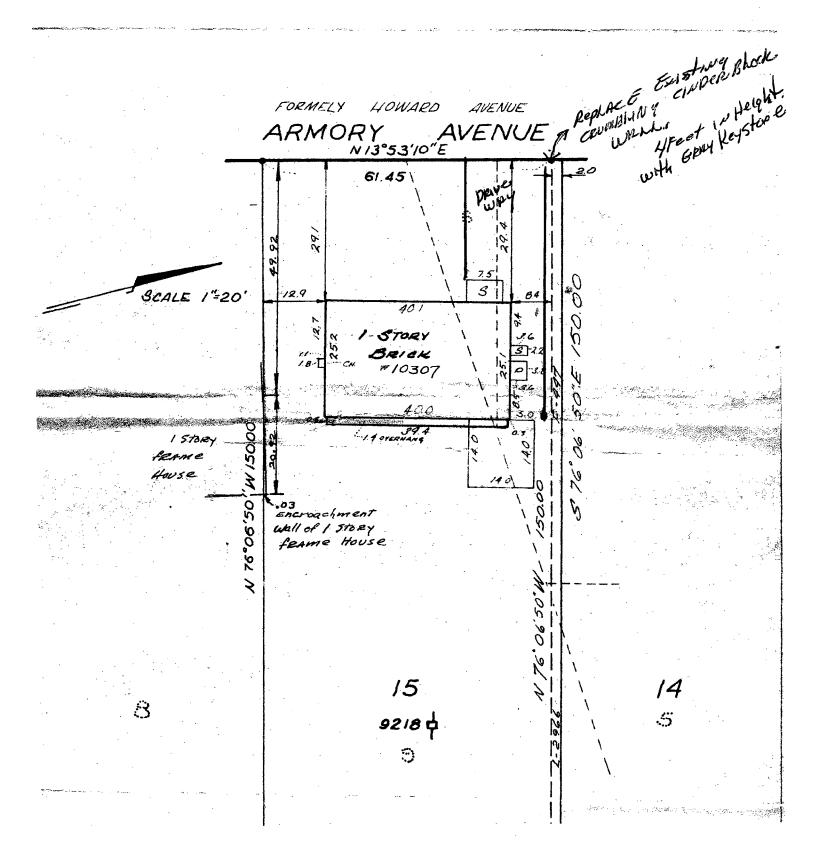

Retaining wall replacement at 10307 Armory Avenue, Kensington Historic District

The Montgomery County Historic Preservation Commission (HPC) has reviewed the attached application for a Historic Area Work Permit (HAWP). This application was **APPROVED with condition**. The condition of approval is:

• The height of the retaining wall will be the minimum height required to retain the earth, not to exceed 4'2".

THE BUILDING PERMIT FOR THIS PROJECT SHALL BE ISSUED CONDITIONAL UPON ADHERENCE TO THE APPROVED HISTORIC AREA WORK PERMIT (HAWP).

Applicant:

Lee Brierly (Neal Cogswell, Agent)

Address:

10307 Armory Avenue, Kensington Historic District

This HAWP approval is subject to the general condition that, after issuance of the Montgomery County Department of Permitting Services (DPS) permit, the applicant arrange for a field inspection by calling the Montgomery County DPS Field Services Office at 240-777-6210 or online at <a href="http://permits.emontgomery.org">http://permits.emontgomery.org</a> prior to commencement of work and not more than two weeks following completion of work.