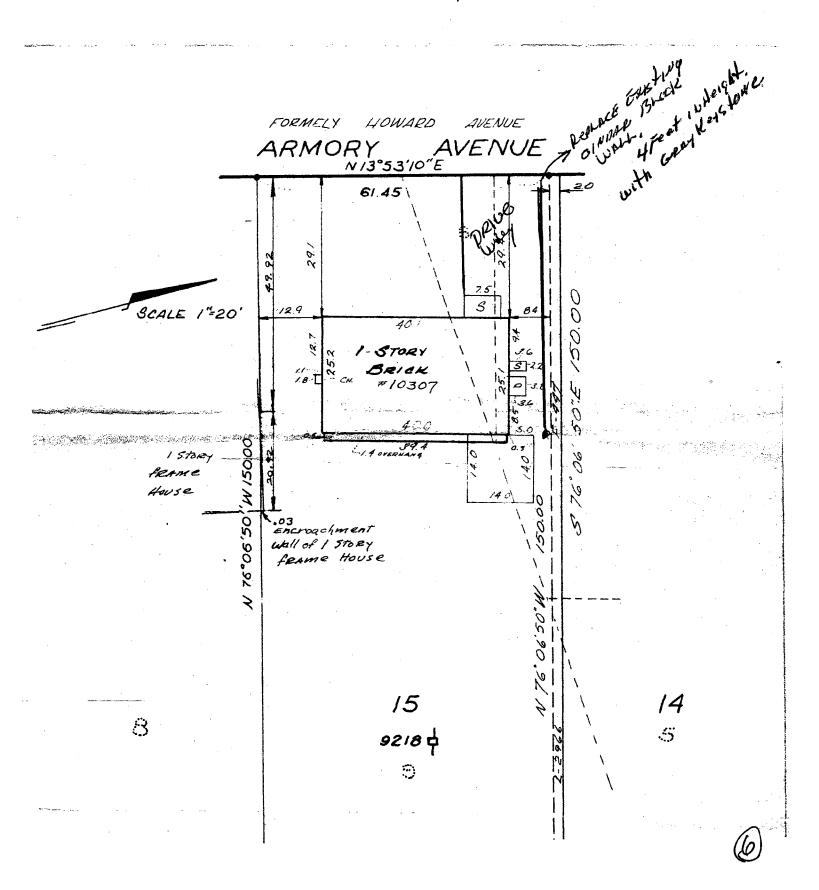

Retaining wall replacement at 10307 Armory Avenue, Kensington Historic District

The Montgomery County Historic Preservation Commission (HPC) has reviewed the attached application for a Historic Area Work Permit (HAWP). This application was **APPROVED with condition**. The condition of approval is:

• The height of the retaining wall will be the minimum height required to retain the earth, not to exceed 4'2".

THE BUILDING PERMIT FOR THIS PROJECT SHALL BE ISSUED CONDITIONAL UPON ADHERENCE TO THE APPROVED HISTORIC AREA WORK PERMIT (HAWP).

Applicant:

Lee Brierly (Neal Cogswell, Agent)

Address:

10307 Armory Avenue, Kensington Historic District

This HAWP approval is subject to the general condition that, after issuance of the Montgomery County Department of Permitting Services (DPS) permit, the applicant arrange for a field inspection by calling the Montgomery County DPS Field Services Office at 240-777-6210 or online at <a href="http://permits.emontgomery.org">http://permits.emontgomery.org</a> prior to commencement of work and not more than two weeks following completion of work.