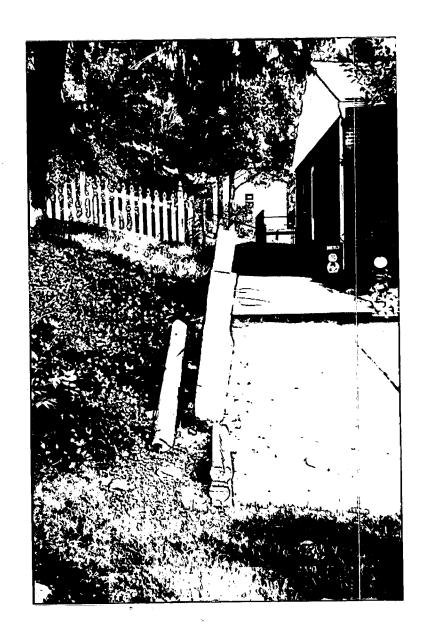

Retaining wall replacement at 10307 Armory Avenue, Kensington Historic District

The Montgomery County Historic Preservation Commission (HPC) has reviewed the attached application for a Historic Area Work Permit (HAWP). This application was **APPROVED with condition**. The condition of approval is:

• The height of the retaining wall will be the minimum height required to retain the earth, not to exceed 4'2".

THE BUILDING PERMIT FOR THIS PROJECT SHALL BE ISSUED CONDITIONAL UPON ADHERENCE TO THE APPROVED HISTORIC AREA WORK PERMIT (HAWP).