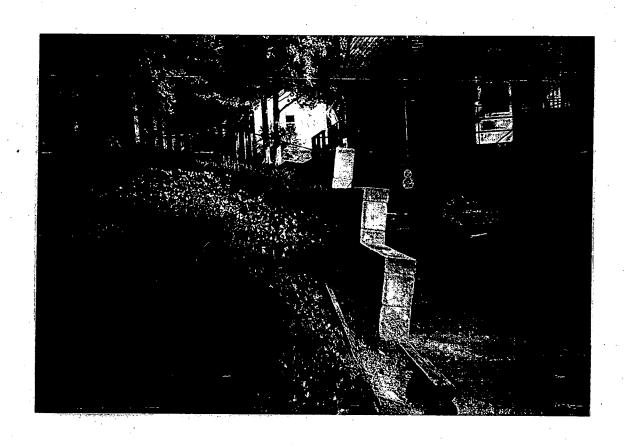

Retaining wall replacement at 10307 Armory Avenue, Kensington Historic District

The Montgomery County Historic Preservation Commission (HPC) has reviewed the attached application for a Historic Area Work Permit (HAWP). This application was **APPROVED with condition**. The condition of approval is:

• The height of the retaining wall will be the minimum height required to retain the earth, not to exceed 4'2".

THE BUILDING PERMIT FOR THIS PROJECT SHALL BE ISSUED CONDITIONAL UPON ADHERENCE TO THE APPROVED HISTORIC AREA WORK PERMIT (HAWP).