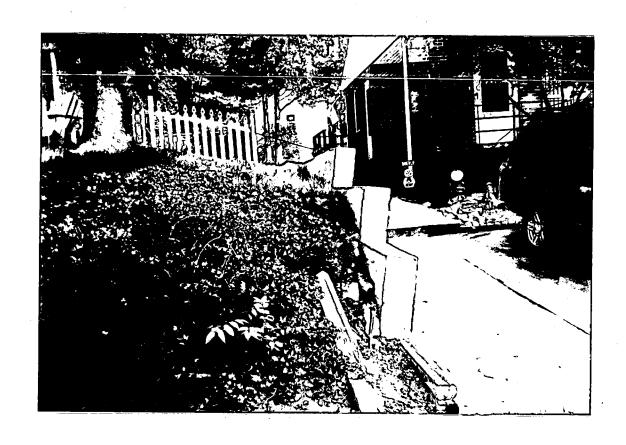

Retaining wall replacement at 10307 Armory Avenue, Kensington Historic District

The Montgomery County Historic Preservation Commission (HPC) has reviewed the attached application for a Historic Area Work Permit (HAWP). This application was **APPROVED with condition**. The condition of approval is:

• The height of the retaining wall will be the minimum height required to retain the earth, not to exceed 4'2".

THE BUILDING PERMIT FOR THIS PROJECT SHALL BE ISSUED CONDITIONAL UPON ADHERENCE TO THE APPROVED HISTORIC AREA WORK PERMIT (HAWP).