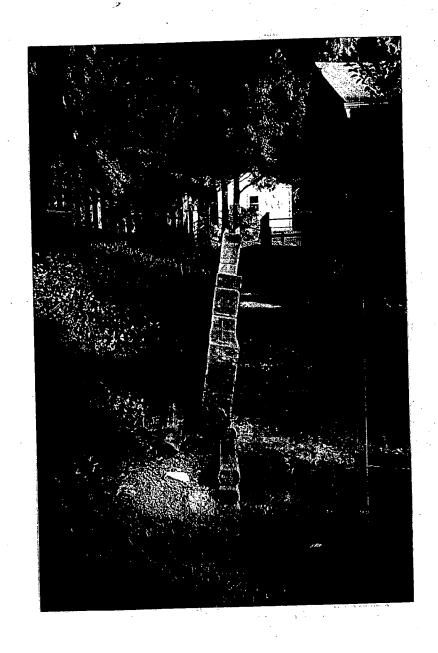

Retaining wall replacement at 10307 Armory Avenue, Kensington Historic District

The Montgomery County Historic Preservation Commission (HPC) has reviewed the attached application for a Historic Area Work Permit (HAWP). This application was **APPROVED with condition**. The condition of approval is:

• The height of the retaining wall will be the minimum height required to retain the earth, not to exceed 4'2".

THE BUILDING PERMIT FOR THIS PROJECT SHALL BE ISSUED CONDITIONAL UPON ADHERENCE TO THE APPROVED HISTORIC AREA WORK PERMIT (HAWP).