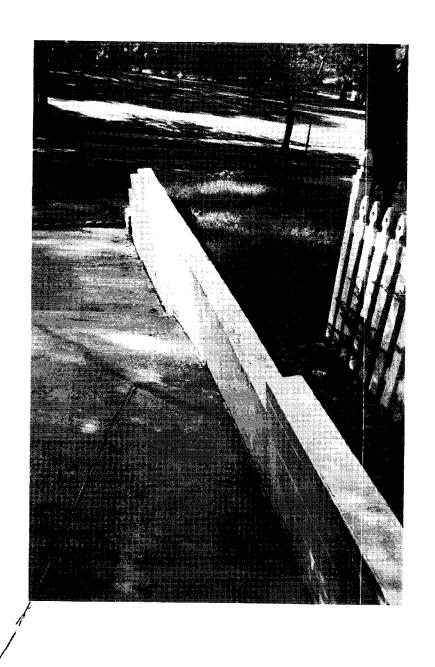

Retaining wall replacement at 10307 Armory Avenue, Kensington Historic District

The Montgomery County Historic Preservation Commission (HPC) has reviewed the attached application for a Historic Area Work Permit (HAWP). This application was **APPROVED with condition**. The condition of approval is:

• The height of the retaining wall will be the minimum height required to retain the earth, not to exceed 4'2".

THE BUILDING PERMIT FOR THIS PROJECT SHALL BE ISSUED CONDITIONAL UPON ADHERENCE TO THE APPROVED HISTORIC AREA WORK PERMIT (HAWP).