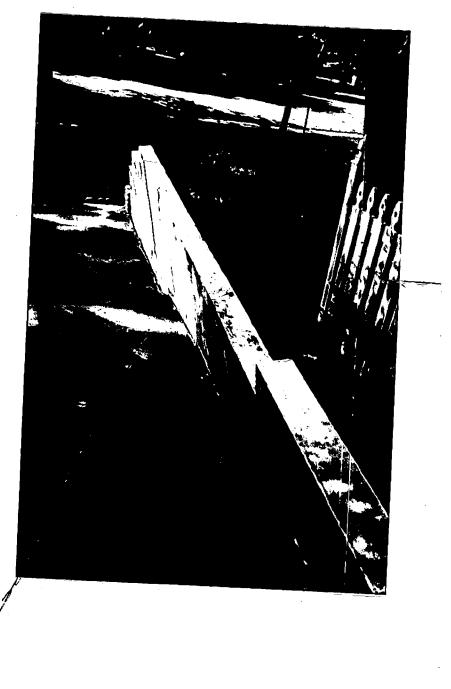

Retaining wall replacement at 10307 Armory Avenue, Kensington Historic District

The Montgomery County Historic Preservation Commission (HPC) has reviewed the attached application for a Historic Area Work Permit (HAWP). This application was **APPROVED with condition**. The condition of approval is:

• The height of the retaining wall will be the minimum height required to retain the earth, not to exceed 4'2".

THE BUILDING PERMIT FOR THIS PROJECT SHALL BE ISSUED CONDITIONAL UPON ADHERENCE TO THE APPROVED HISTORIC AREA WORK PERMIT (HAWP).