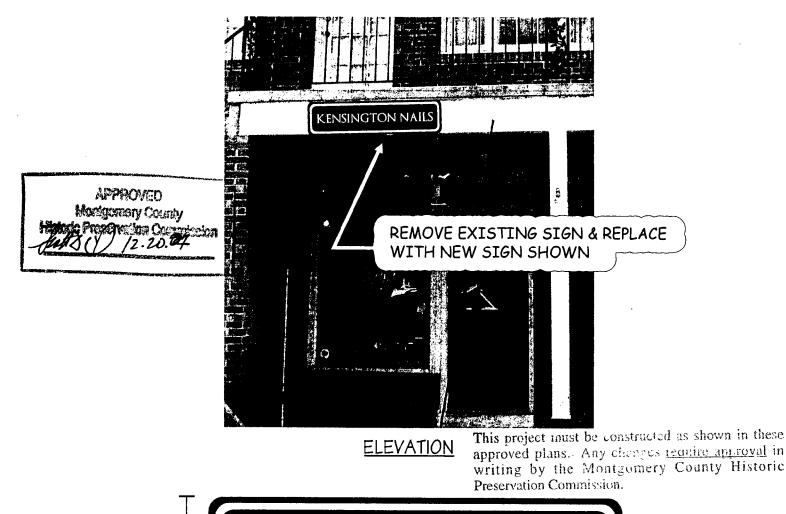

The Montgomery County Historic Preservation Commission (HPC) has reviewed the attached application for a Historic Area Work Permit (HAWP). This application was <u>Approved with conditions</u> at the December 19, 2007 Historic Preservation Commission meeting.

## 1. The applicant must comply with all County and city sign regulations.

The HPC staff has reviewed and stamped the attached construction drawings.

THE BUILDING PERMIT FOR THIS PROJECT SHALL BE ISSUED CONDITIONAL UPON ADHERENCE TO THE ABOVE APPROVED HAWP CONDITIONS AND MAY REQUIRE APPROVAL BY DPS OR ANOTHER LOCAL OFFICE BEFORE WORK CAN BEGIN.

Applicant: Realty Investment Corp., LaChelle Fulford, Agent

Address: 10421 Armory Avenue, Kensington

This HAWP approval is subject to the general condition that the applicant will obtain all other applicable Montgomery County or local government agency permits. After the issuance of these permits, the applicant must contact this Historic Preservation Office if any changes to the approved plan are made.