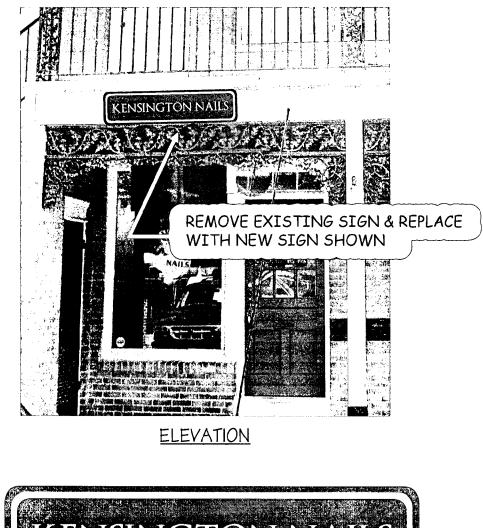

## 1. The applicant must comply with all County and city sign regulations.

The HPC staff has reviewed and stamped the attached construction drawings.

THE BUILDING PERMIT FOR THIS PROJECT SHALL BE ISSUED CONDITIONAL UPON ADHERENCE TO THE ABOVE APPROVED HAWP CONDITIONS AND MAY REQUIRE APPROVAL BY DPS OR ANOTHER LOCAL OFFICE BEFORE WORK CAN BEGIN.