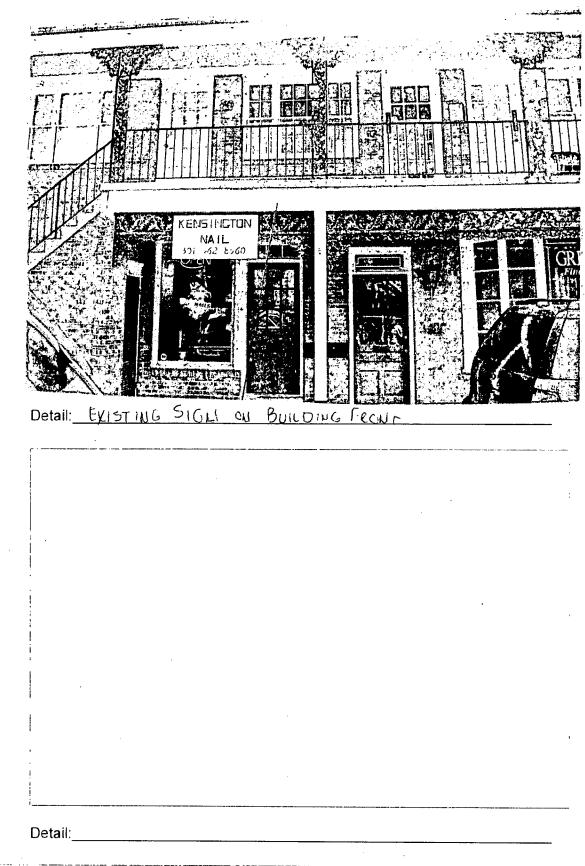

## 1. The applicant must comply with all County and city sign regulations.

The HPC staff has reviewed and stamped the attached construction drawings.

THE BUILDING PERMIT FOR THIS PROJECT SHALL BE ISSUED CONDITIONAL UPON ADHERENCE TO THE ABOVE APPROVED HAWP CONDITIONS AND MAY REQUIRE APPROVAL BY DPS OR ANOTHER LOCAL OFFICE BEFORE WORK CAN BEGIN.