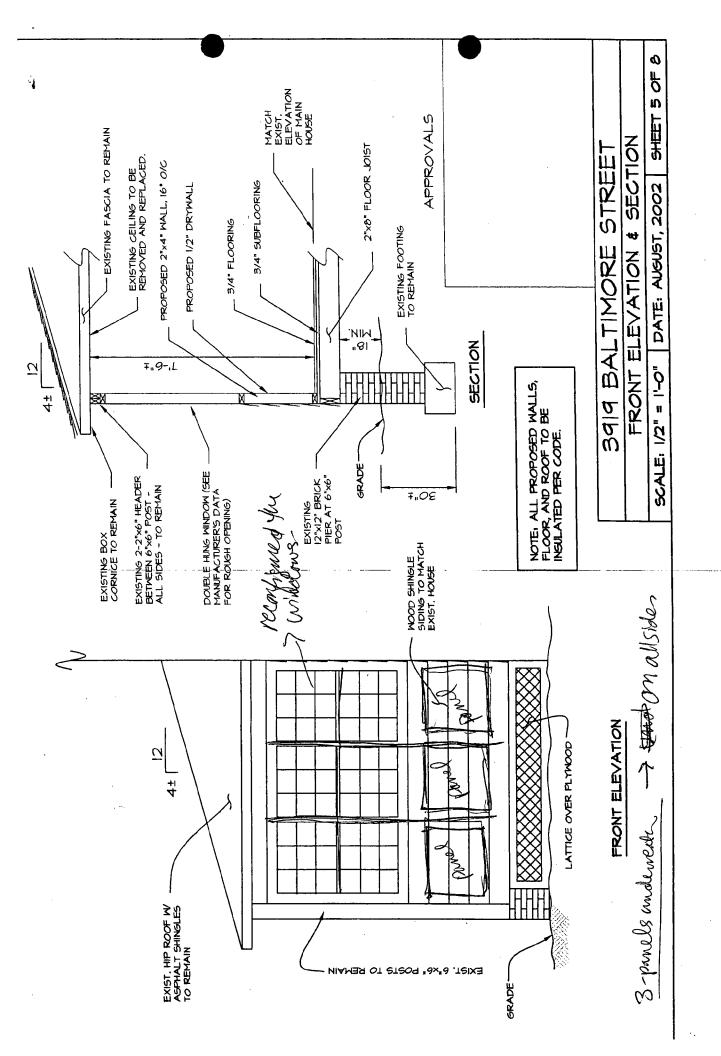

THE BUILDING PERMIT FOR THIS PROJECT SHALL BE ISSUED CONDITIONAL UPON ADHERENCE TO THE APPROVED HISTORIC AREA WORK PERMIT (HAWP).

Applicant: Jack & Jill McCrory

Address: 3919 Bultimore Street, Kensington, MD 2089