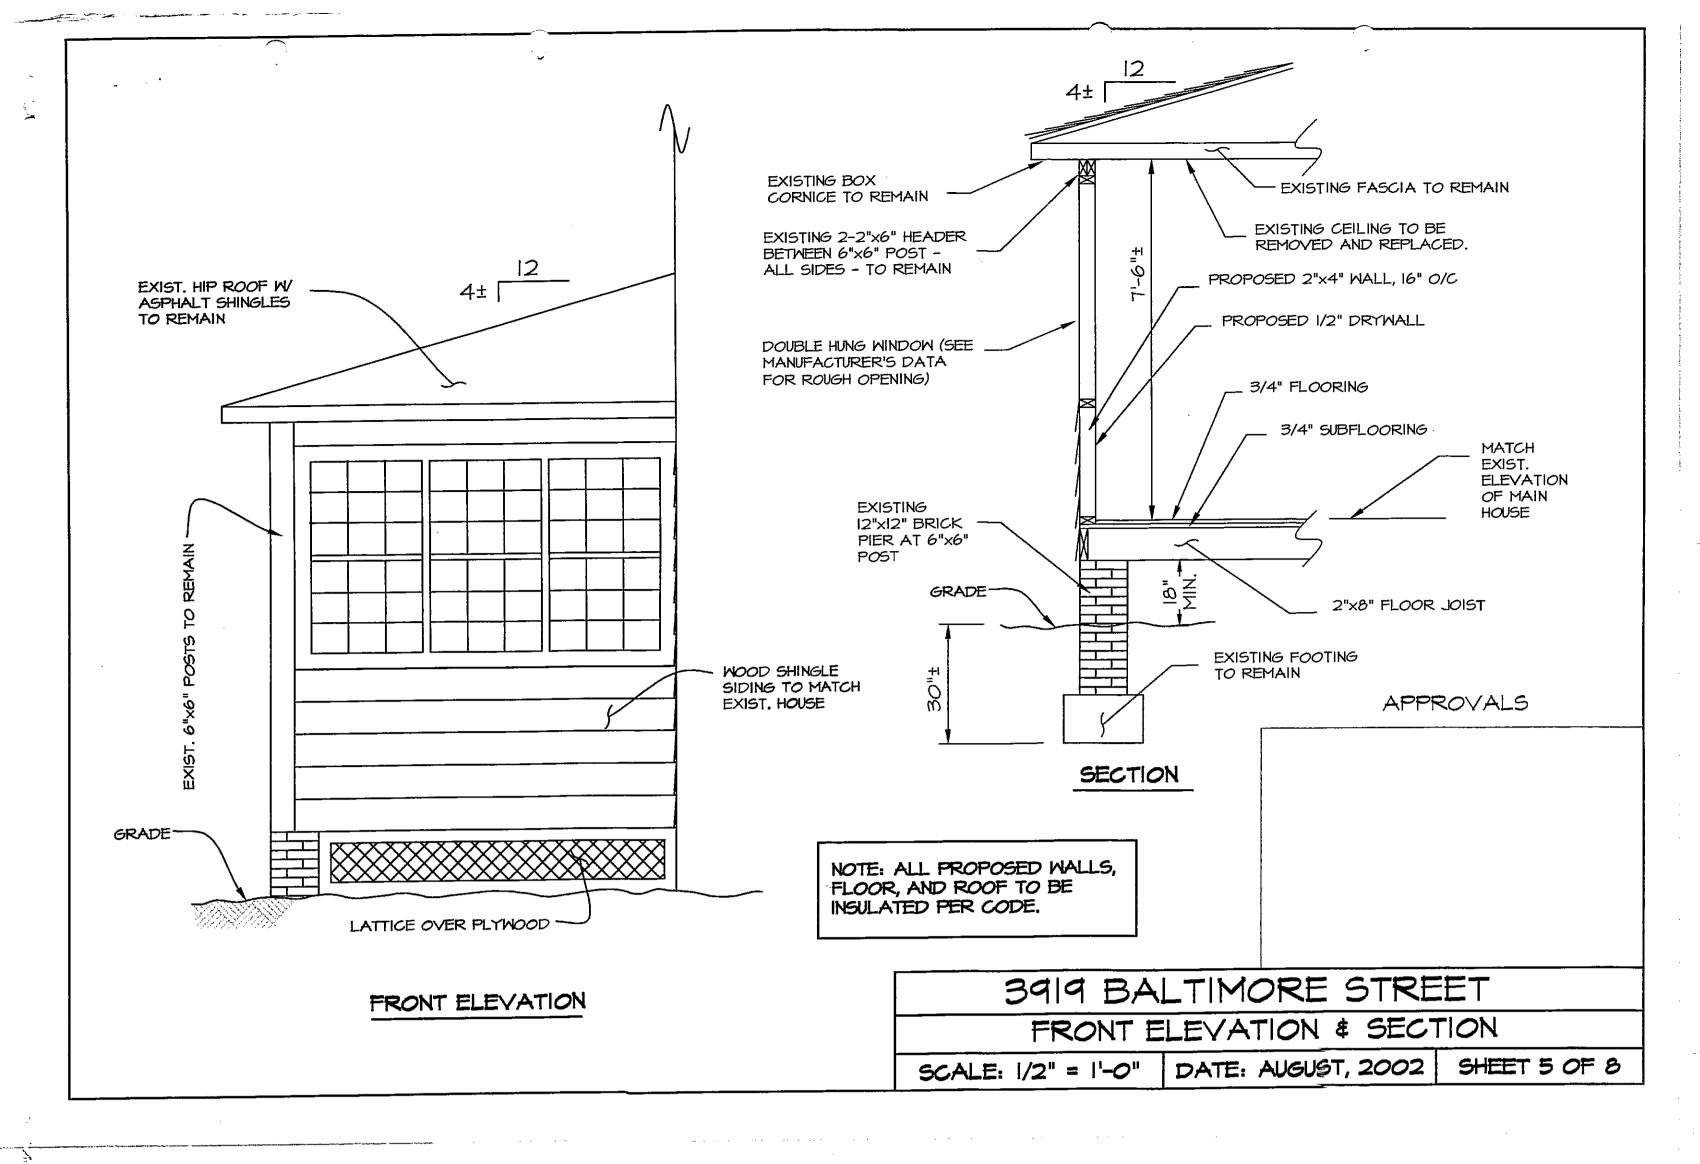

PLAN PHOTO EXHIBITS

APPROVALS

| 3919 BALTIMORE STREET | TITLE SHEET |
|-----------------------|-------------|
|-----------------------|-------------|

| _ |                    | _ |
|---|--------------------|---|
|   | SHETIOF 8          |   |
|   | DATE: AUGUST, 2002 |   |
|   | NO SCALE           |   |

Ø 9. 単元 2 0 ド APPROVALS 3414 BALTIMORE STREET DATE: AUGUST, 2002 SITE PLAN 25.115' 20.23 11 00 00 PART OF LOT 10 PART OF LOT 10 SCALE: |" LOT 9 BLOCK 10 140'± LOT 8 209.75 181 85 207.34 202.52 EXIST. 25.57. # PART OF LOT NO. 10, BLOCK 10 ū ±<u>16</u>+ EXIST. 2 STY. FRAME 28' ELECTION DISTRICT NO. 13 TGOMERY COUNTY, MARYLAND 4 PLAT BOOK "B", PLAT NO. 4 LIBER 1984 / FOLIO 522 KENSINGTON PARK EXIST. GRAVEL DRIVE 41'± EXIST. FRONT PORCH 45'± 52, 20, STREET **BALTIMORE** 





























D REPLACE WOOD PORCH WITH MONORITHIC CONC. STOOP LUITH 1" FLAGSTONE OVER IT.

2) FOOTING TO MATCH HOUSE FOOTING

3) CONCRETE WALK WAY FROM STOOP TO STREET

DEFISTING WO PORCH TO REMAIN

5) HOUSE DESCRIPTION - 2 STORY WD. FRAME WITH CMU FOUNDATION

ALL OF PAGES -3

AT PLAT AND SCOPE

B) FRONT AND SIDE EXPUATIONS

C) FOOTING DETAIL ELECATION



CUMES BUILDERS, INC. 10109 GRANT AVE. SILVER SPRING, MD. 20910 <u>301-588-1016</u> <u>301-537-6379</u>

MCCORY STOOP 3919 BALTIMORE AVE. KENSINGTON, MD. 20895 240-430-0770





SIDE VIEW NO SCALE

 $\bigcirc$ 

CUMES BUILDERS, INC.
10109 GRANT AVE.
SILVER SPRING, MD. 20910
301-588-1016 301-537-6379

MCCORY STOOP 3919 BALTIMORE AVE. KENSINGTON, MD. 20895 240-430-0770



,