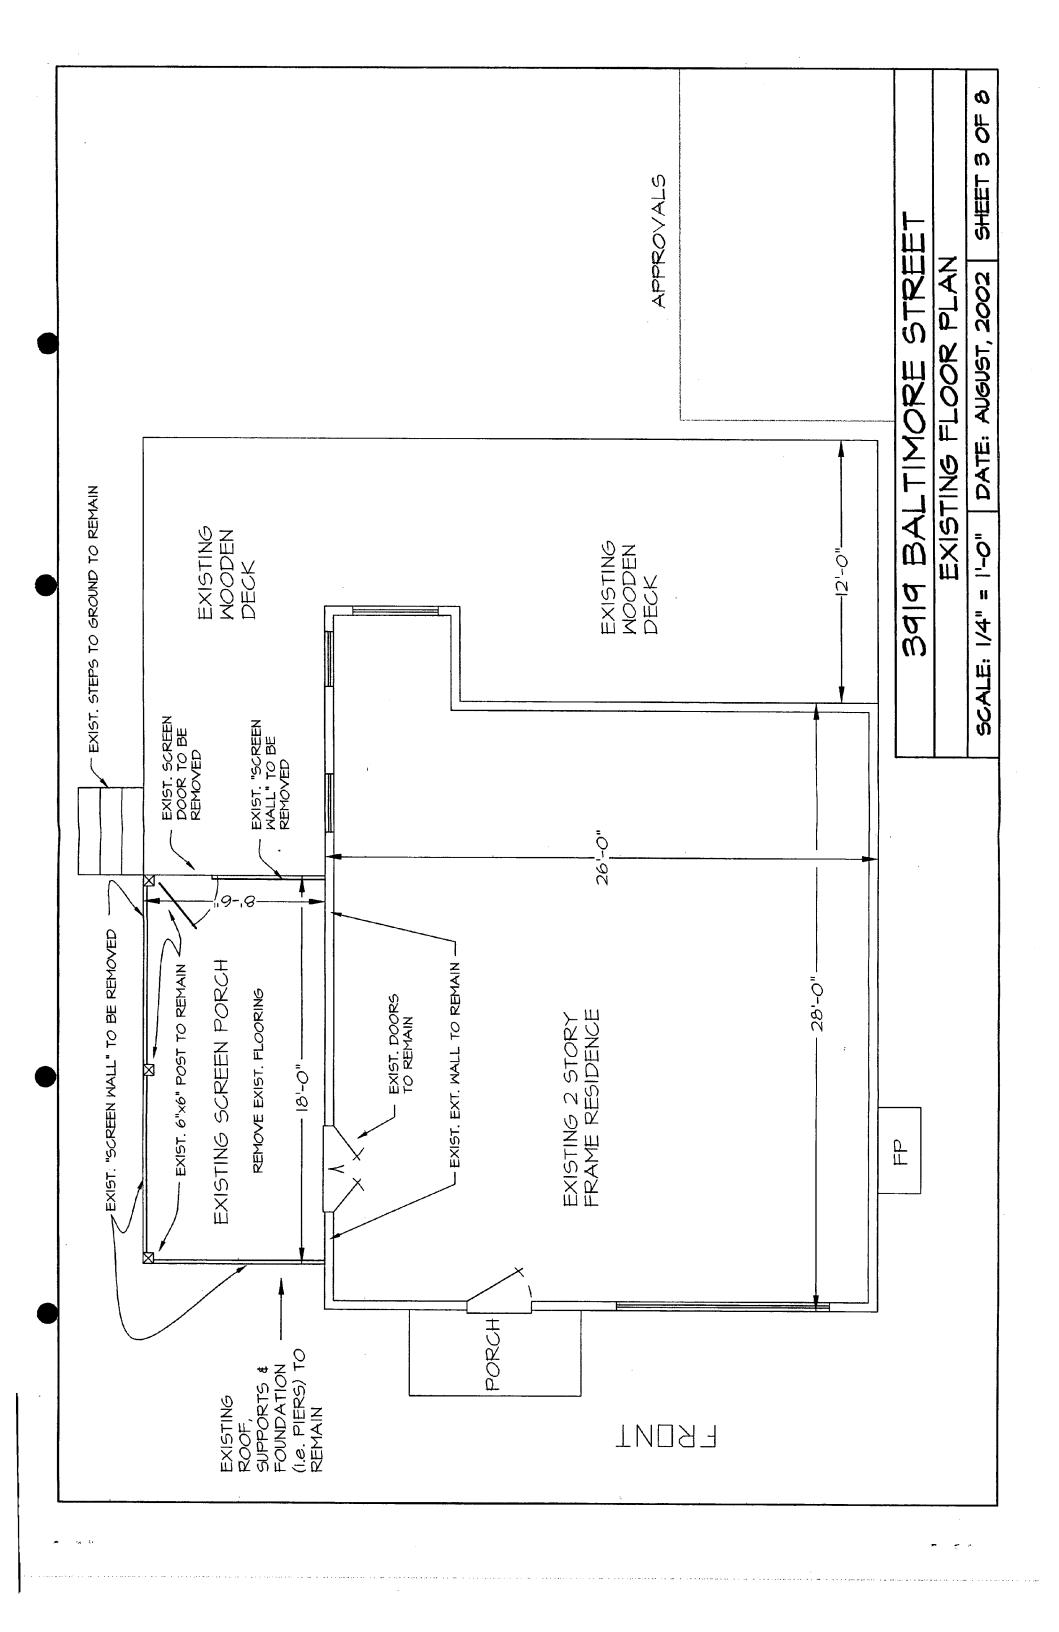

4wara

ELECTRICAL PLAN PHOTO EXHIBITS

APPROVALS

| 3919 BALTIMORE STREET | TITLE SHEET |
|-----------------------|-------------|
|-----------------------|-------------|

| _ |                    | _ |
|---|--------------------|---|
|   | SHETIOF 8          |   |
|   | DATE: AUGUST, 2002 |   |
|   | NO SCALE           |   |

Ø 9. 単元 2 0 ド APPROVALS 3414 BALTIMORE STREET DATE: AUGUST, 2002 SITE PLAN 25.115' 20.23 11 00 00 PART OF LOT 10 PART OF LOT 10 SCALE: |" LOT 9 BLOCK 10 140'± LOT 8 209.75 181 85 207.34 202.52 EXIST. 25.57. # PART OF LOT NO. 10, BLOCK 10 ū ±<u>16</u>+ EXIST. 2 STY. FRAME 28' ELECTION DISTRICT NO. 13 TGOMERY COUNTY, MARYLAND 4 PLAT BOOK "B", PLAT NO. 4 LIBER 1984 / FOLIO 522 KENSINGTON PARK EXIST. GRAVEL DRIVE 41'± EXIST. FRONT PORCH 45'± 52, 20, STREET **BALTIMORE** 





























D REPLACE WOOD PORCH WITH MONORITHIC CONC. STOOP LUITH 1" FLAGSTONE OVER IT.

2) FOOTING TO MATCH HOUSE FOOTING

3) CONCRETE WALK WAY FROM STOOP TO STREET

DEFISTING WO PORCH TO REMAIN

5) HOUSE DESCRIPTION - 2 STORY WD. FRAME WITH CMU FOUNDATION

ALL OF PAGES -3

AT PLAT AND SCOPE

B) FRONT AND SIDE EXPUATIONS

C) FOOTING DETAIL ELECATION



CUMES BUILDERS, INC. 10109 GRANT AVE. SILVER SPRING, MD. 20910 <u>301-588-1016</u> <u>301-537-6379</u>

MCCORY STOOP 3919 BALTIMORE AVE. KENSINGTON, MD. 20895 240-430-0770





SIDE VIEW NO SCALE

 $\bigcirc$ 

CUMES BUILDERS, INC.
10109 GRANT AVE.
SILVER SPRING, MD. 20910
301-588-1016 301-537-6379

MCCORY STOOP 3919 BALTIMORE AVE. KENSINGTON, MD. 20895 240-430-0770



,