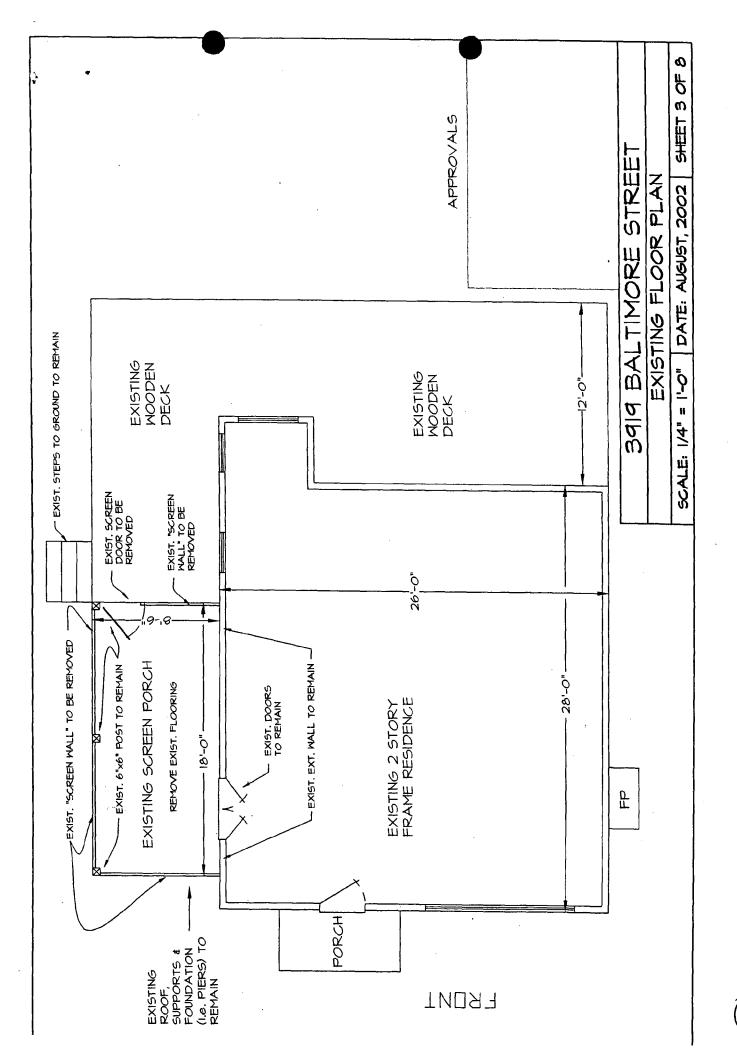

THE BUILDING PERMIT FOR THIS PROJECT SHALL BE ISSUED CONDITIONAL UPON ADHERENCE TO THE APPROVED HISTORIC AREA WORK PERMIT (HAWP).

Applicant: Jack & Jill McCrory

Address: 3919 Bultimore Street, Kensington, MD 2089