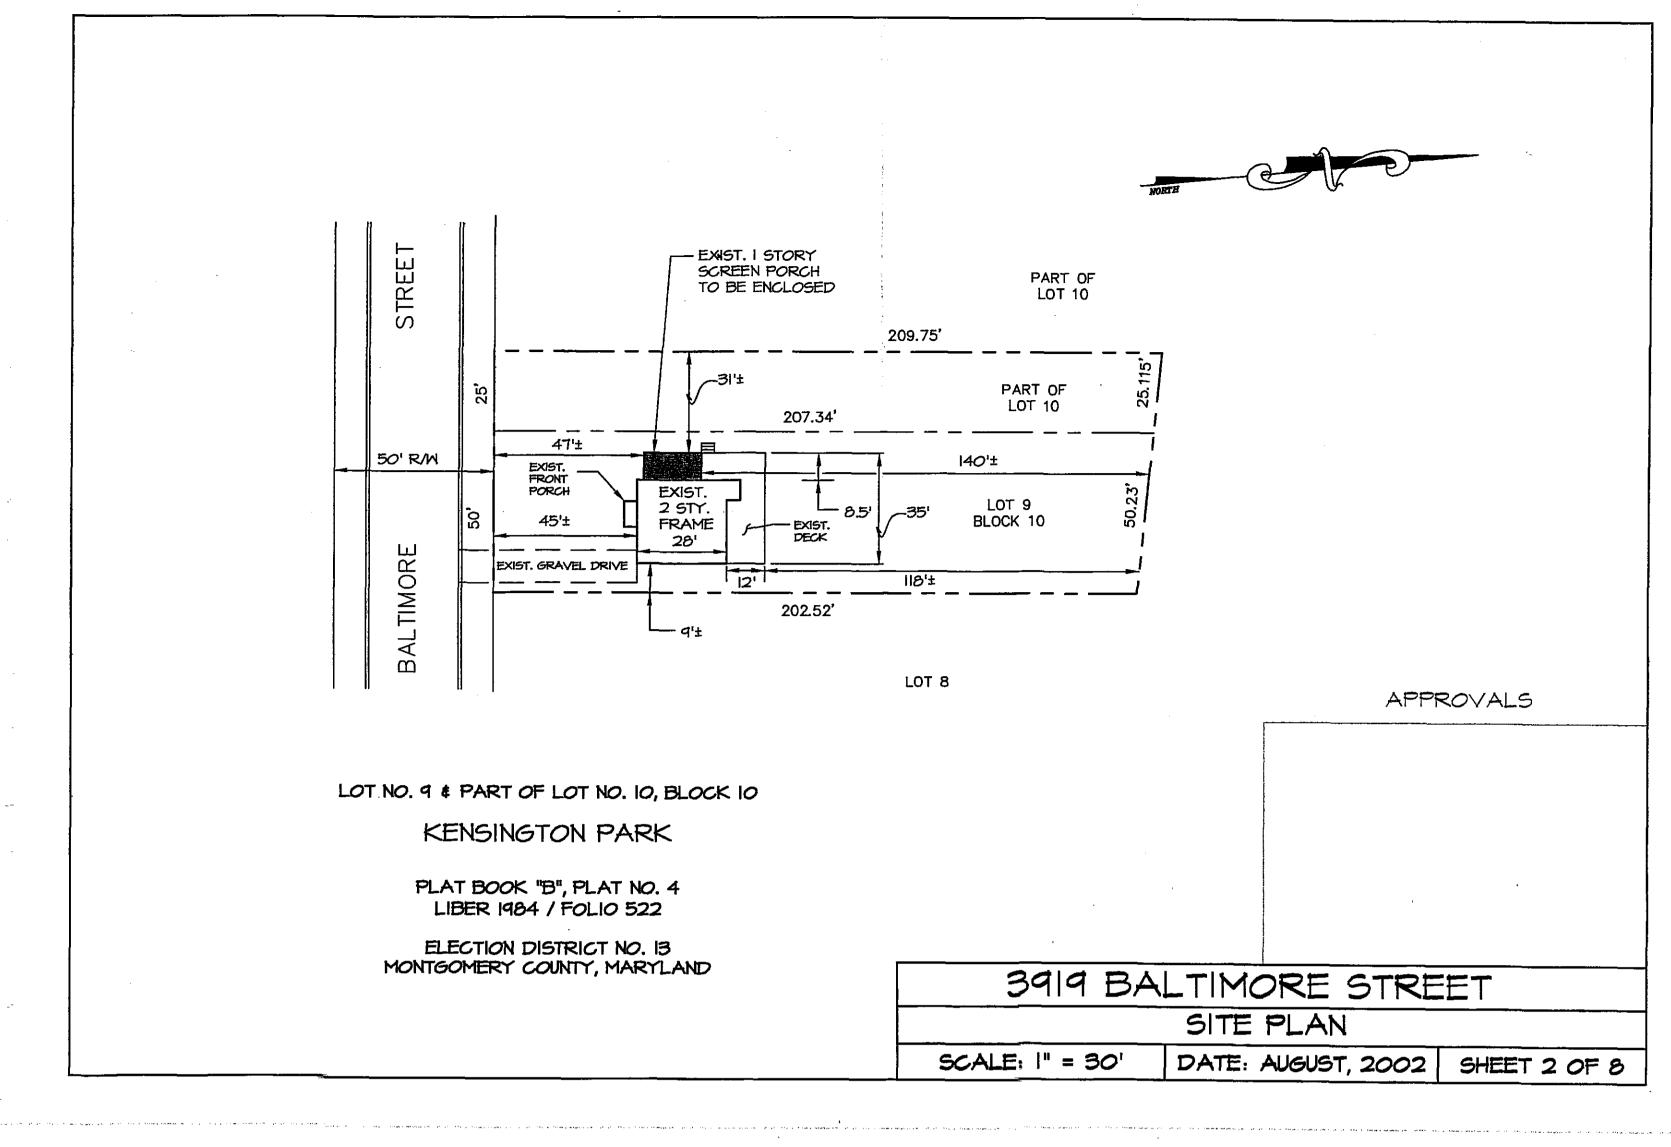

RICAL PLAN PHOTO EXHIBITS

APPROVALS

| 3919 BALTIMORE STREET | TITLE SHEET |
|-----------------------|-------------|
|-----------------------|-------------|

| _ |                    | _ |
|---|--------------------|---|
|   | SHETIOF 8          |   |
|   | DATE: AUGUST, 2002 |   |
|   | NO SCALE           |   |

Ø 9. 単元 2 0 ド APPROVALS 3414 BALTIMORE STREET DATE: AUGUST, 2002 SITE PLAN 25.115' 20.23 11 00 00 PART OF LOT 10 PART OF LOT 10 SCALE: |" LOT 9 BLOCK 10 140'± LOT 8 209.75 181 85 207.34 202.52 EXIST. 25.57. # PART OF LOT NO. 10, BLOCK 10 ū ±<u>16</u>+ EXIST. 2 STY. FRAME 28' ELECTION DISTRICT NO. 13 TGOMERY COUNTY, MARYLAND 4 PLAT BOOK "B", PLAT NO. 4 LIBER 1984 / FOLIO 522 KENSINGTON PARK EXIST. GRAVEL DRIVE 41'± EXIST. FRONT PORCH 45'± 52, 20, STREET **BALTIMORE** 





























D REPLACE WOOD PORCH WITH MONORITHIC CONC. STOOP LUITH 1" FLAGSTONE OVER IT.

2) FOOTING TO MATCH HOUSE FOOTING

3) CONCRETE WALK WAY FROM STOOP TO STREET

DEFISTING WO PORCH TO REMAIN

5) HOUSE DESCRIPTION - 2 STORY WD. FRAME WITH CMU FOUNDATION

ALL OF PAGES -3

AT PLAT AND SCOPE

B) FRONT AND SIDE EXPUATIONS

C) FOOTING DETAIL ELECATION



CUMES BUILDERS, INC. 10109 GRANT AVE. SILVER SPRING, MD. 20910 <u>301-588-1016</u> <u>301-537-6379</u>

MCCORY STOOP 3919 BALTIMORE AVE. KENSINGTON, MD. 20895 240-430-0770





SIDE VIEW NO SCALE

 $\bigcirc$ 

CUMES BUILDERS, INC.
10109 GRANT AVE.
SILVER SPRING, MD. 20910
301-588-1016 301-537-6379

MCCORY STOOP 3919 BALTIMORE AVE. KENSINGTON, MD. 20895 240-430-0770



,