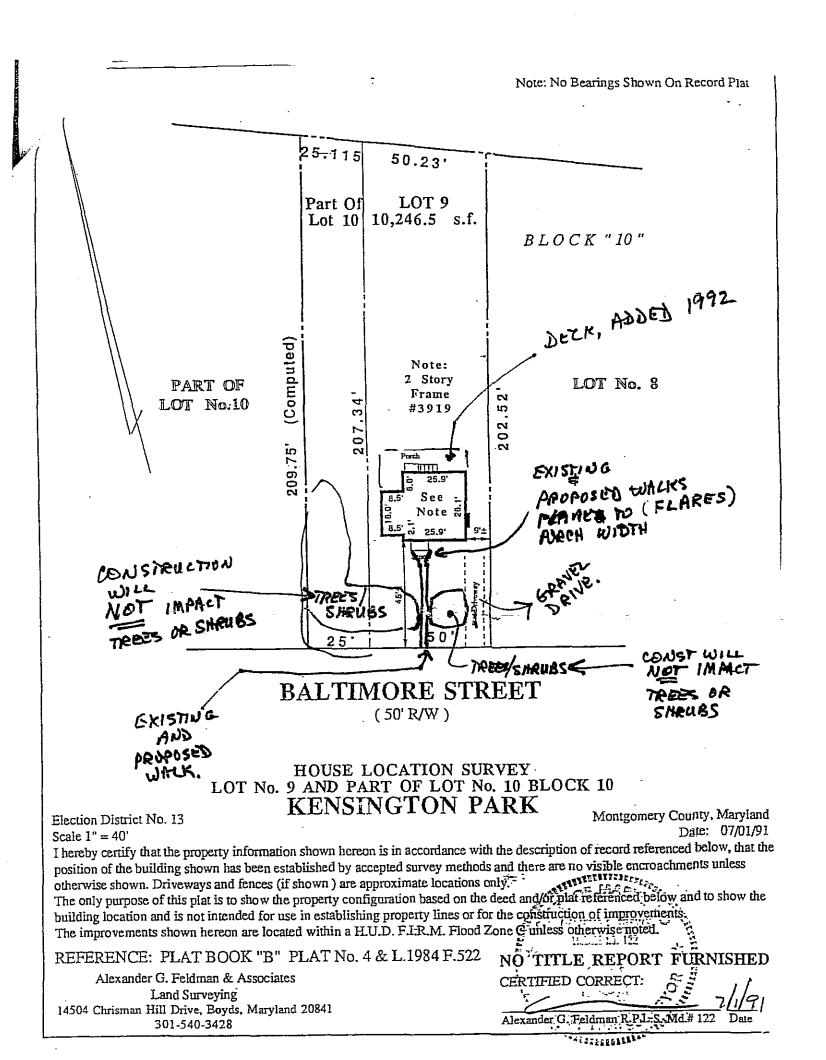

THE BUILDING PERMIT FOR THIS PROJECT SHALL BE ISSUED CONDITIONAL UPON ADHERENCE TO THE APPROVED HISTORIC AREA WORK PERMIT (HAWP).

Applicant: Jack & Jill McCrory

Address: 3919 Bultimore Street, Kensington, MD 2089