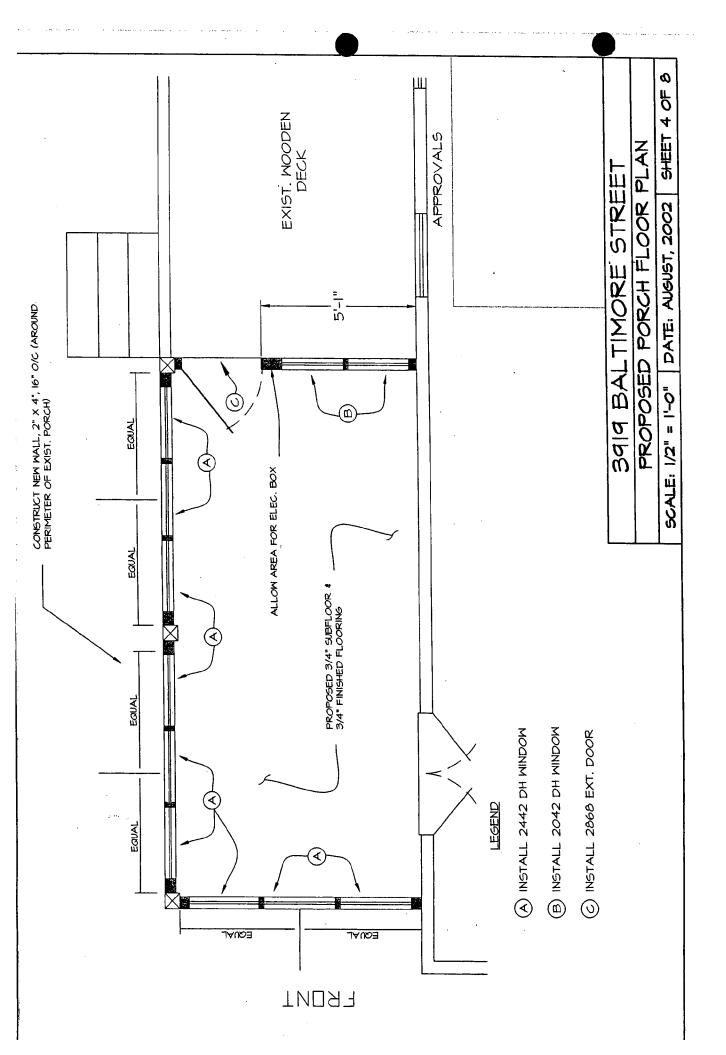

THE BUILDING PERMIT FOR THIS PROJECT SHALL BE ISSUED CONDITIONAL UPON ADHERENCE TO THE APPROVED HISTORIC AREA WORK PERMIT (HAWP).

Applicant: Jack & Jill McCrory

Address: 3919 Bultimore Street, Kensington, MD 2089