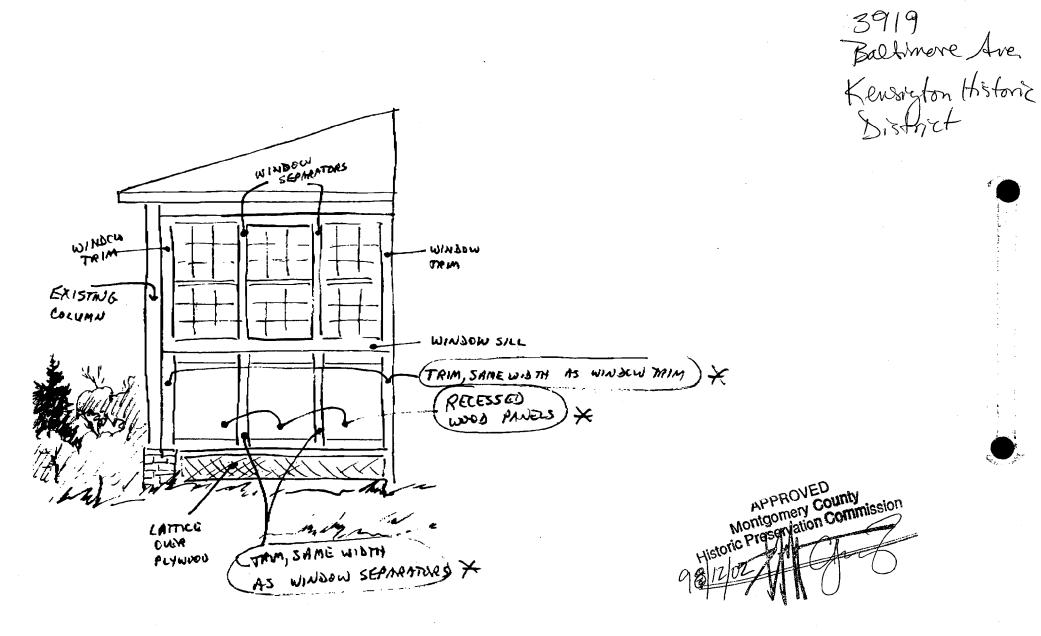

THE BUILDING PERMIT FOR THIS PROJECT SHALL BE ISSUED CONDITIONAL UPON ADHERENCE TO THE APPROVED HISTORIC AREA WORK PERMIT (HAWP).

Applicant: Jack & Jill McCrory

Address: 3919 Bultimore Street, Kensington, MD 2089

SUBJECT:

Historic Area Work Permit Application - HPC Decision

The Historic Preservation Commission reviewed this project on 3919 Baltimore St. A copy of the HPC decision is enclosed for your information.