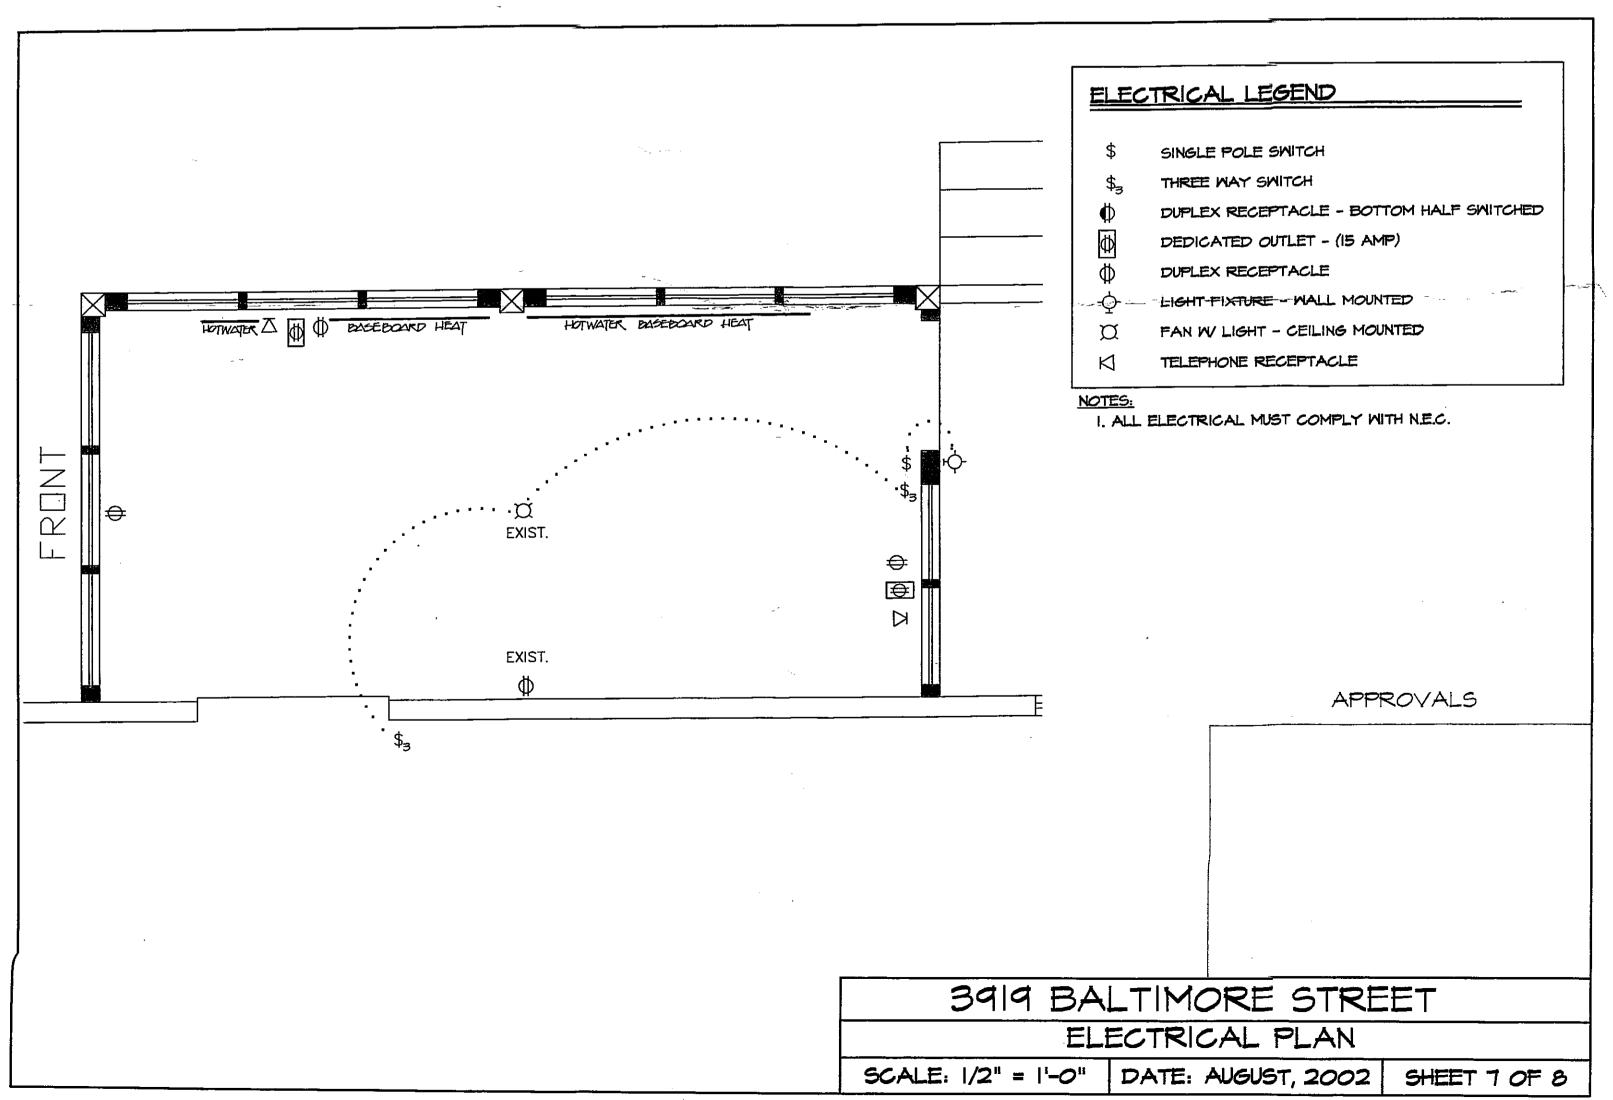

AN PHOTO EXHIBITS

APPROVALS

| 3919 BALTIMORE STREET | TITLE SHEET |
|-----------------------|-------------|
|-----------------------|-------------|

| _ |                    | _ |
|---|--------------------|---|
|   | SHETIOF 8          |   |
|   | DATE: AUGUST, 2002 |   |
|   | NO SCALE           |   |

Ø 9. 単元 2 0 ド APPROVALS 3414 BALTIMORE STREET DATE: AUGUST, 2002 SITE PLAN 25.115' 20.23 11 00 00 PART OF LOT 10 PART OF LOT 10 SCALE: |" LOT 9 BLOCK 10 140'± LOT 8 209.75 181 85 207.34 202.52 EXIST. 25.57. # PART OF LOT NO. 10, BLOCK 10 ū ±<u>16</u>+ EXIST. 2 STY. FRAME 28' ELECTION DISTRICT NO. 13 TGOMERY COUNTY, MARYLAND 4 PLAT BOOK "B", PLAT NO. 4 LIBER 1984 / FOLIO 522 KENSINGTON PARK EXIST. GRAVEL DRIVE 41'± EXIST. FRONT PORCH 45'± 52, 20, STREET **BALTIMORE** 





























D REPLACE WOOD PORCH WITH MONORITHIC CONC. STOOP LUITH 1" FLAGSTONE OVER IT.

2) FOOTING TO MATCH HOUSE FOOTING

3) CONCRETE WALK WAY FROM STOOP TO STREET

DEFISTING WO PORCH TO REMAIN

5) HOUSE DESCRIPTION - 2 STORY WD. FRAME WITH CMU FOUNDATION

ALL OF PAGES -3

AT PLAT AND SCOPE

B) FRONT AND SIDE EXPUATIONS

C) FOOTING DETAIL ELECATION



CUMES BUILDERS, INC. 10109 GRANT AVE. SILVER SPRING, MD. 20910 <u>301-588-1016</u> <u>301-537-6379</u>

MCCORY STOOP 3919 BALTIMORE AVE. KENSINGTON, MD. 20895 240-430-0770





SIDE VIEW NO SCALE

 $\bigcirc$ 

CUMES BUILDERS, INC.
10109 GRANT AVE.
SILVER SPRING, MD. 20910
301-588-1016 301-537-6379

MCCORY STOOP 3919 BALTIMORE AVE. KENSINGTON, MD. 20895 240-430-0770



,