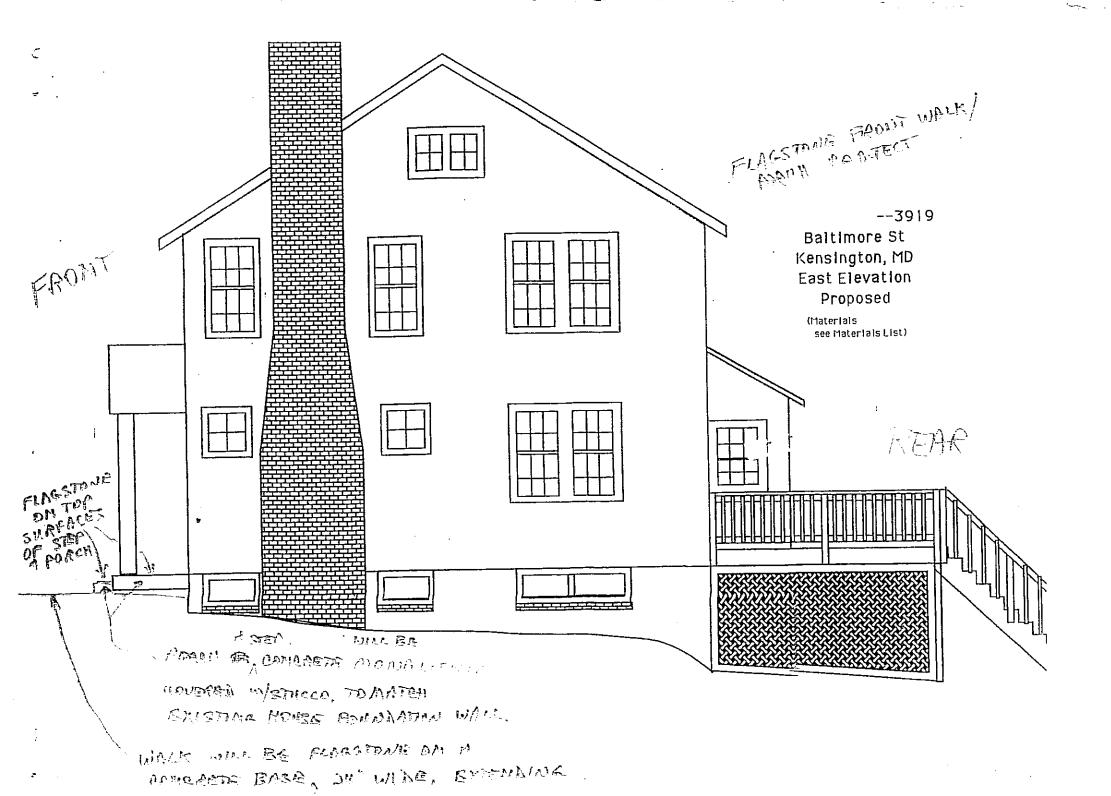

THE BUILDING PERMIT FOR THIS PROJECT SHALL BE ISSUED CONDITIONAL UPON ADHERENCE TO THE APPROVED HISTORIC AREA WORK PERMIT (HAWP).

Applicant: Jack & Jill McCrory

Address: 3919 Bultimore Street, Kensington, MD 2089