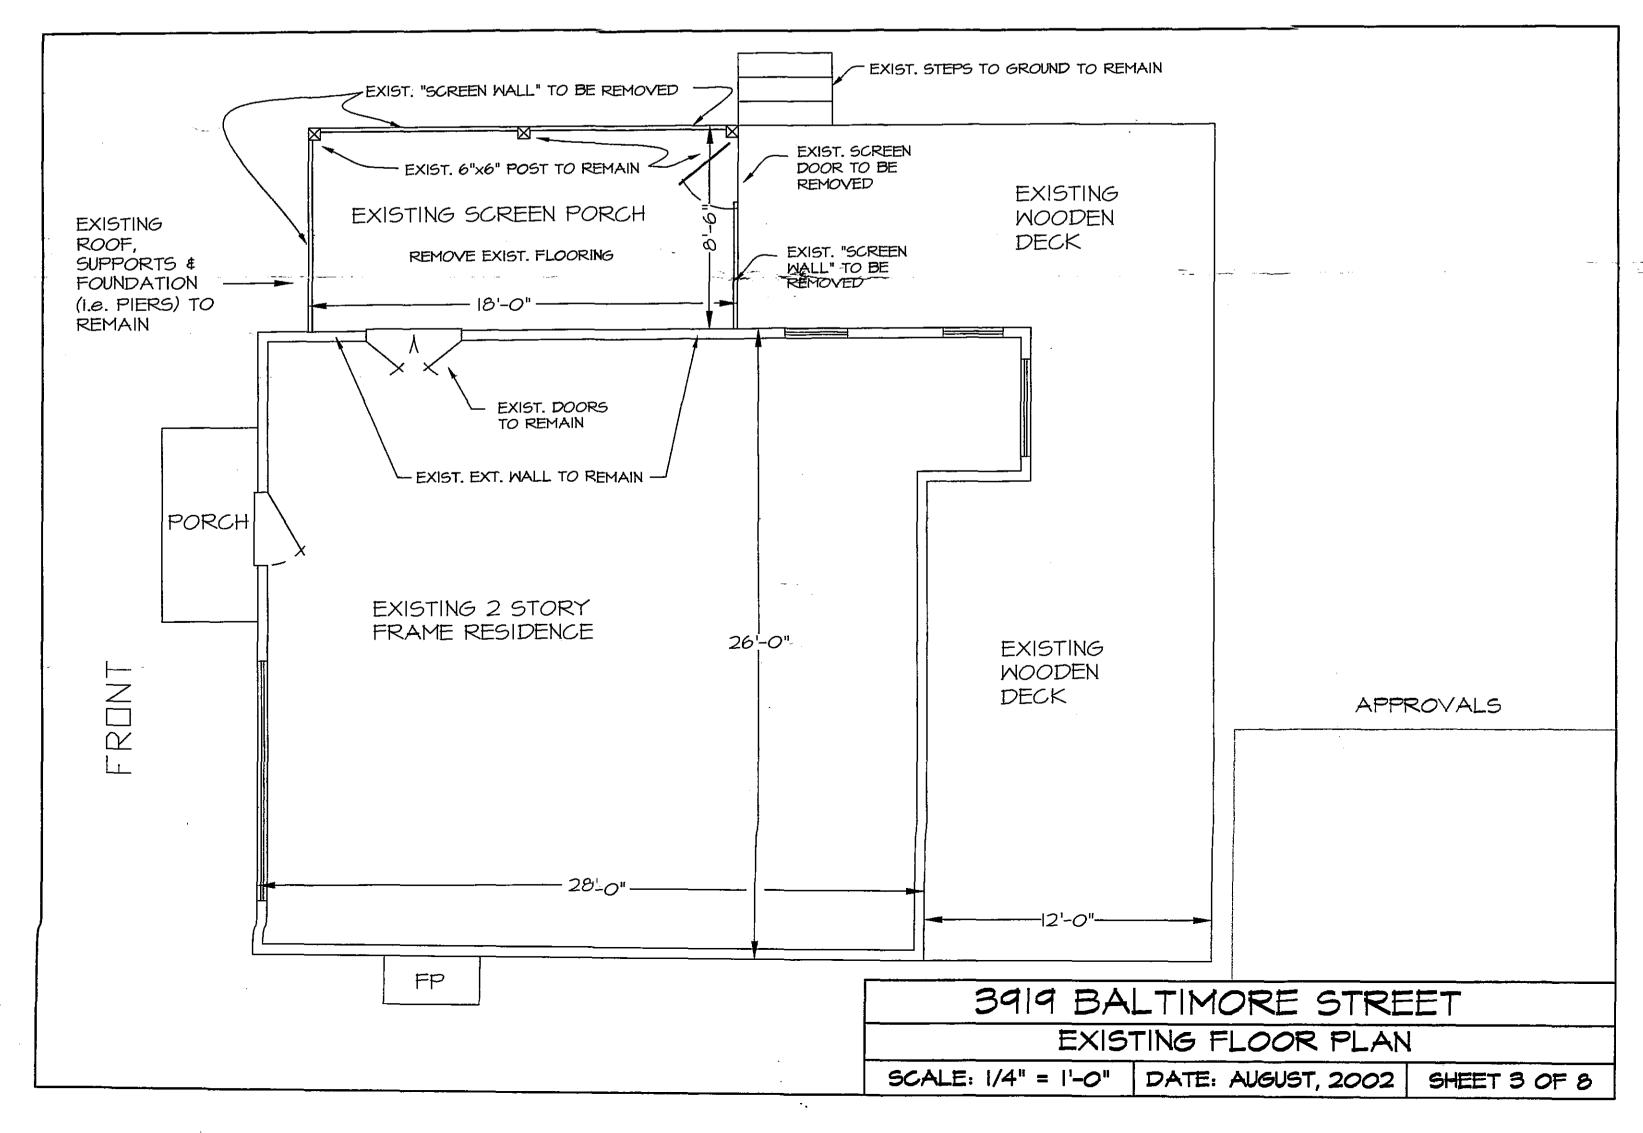

CAL PLAN PHOTO EXHIBITS

APPROVALS

| 3919 BALTIMORE STREET | TITLE SHEET |
|-----------------------|-------------|
|-----------------------|-------------|

| _ |                    | _ |
|---|--------------------|---|
|   | SHETIOF 8          |   |
|   | DATE: AUGUST, 2002 |   |
|   | NO SCALE           |   |

Ø 9. 単元 2 0 ド APPROVALS 3414 BALTIMORE STREET DATE: AUGUST, 2002 SITE PLAN 25.115' 20.23 11 00 00 PART OF LOT 10 PART OF LOT 10 SCALE: |" LOT 9 BLOCK 10 140'± LOT 8 209.75 181 85 207.34 202.52 EXIST. 25.57. # PART OF LOT NO. 10, BLOCK 10 ū ±<u>16</u>+ EXIST. 2 STY. FRAME 28' ELECTION DISTRICT NO. 13 TGOMERY COUNTY, MARYLAND 4 PLAT BOOK "B", PLAT NO. 4 LIBER 1984 / FOLIO 522 KENSINGTON PARK EXIST. GRAVEL DRIVE 41'± EXIST. FRONT PORCH 45'± 52, 20, STREET **BALTIMORE** 





























D REPLACE WOOD PORCH WITH MONORITHIC CONC. STOOP LUITH 1" FLAGSTONE OVER IT.

2) FOOTING TO MATCH HOUSE FOOTING

3) CONCRETE WALK WAY FROM STOOP TO STREET

DEFISTING WO PORCH TO REMAIN

5) HOUSE DESCRIPTION - 2 STORY WD. FRAME WITH CMU FOUNDATION

ALL OF PAGES -3

AT PLAT AND SCOPE

B) FRONT AND SIDE EXPUATIONS

C) FOOTING DETAIL ELECATION



CUMES BUILDERS, INC. 10109 GRANT AVE. SILVER SPRING, MD. 20910 <u>301-588-1016</u> <u>301-537-6379</u>

MCCORY STOOP 3919 BALTIMORE AVE. KENSINGTON, MD. 20895 240-430-0770





SIDE VIEW NO SCALE

 $\bigcirc$ 

CUMES BUILDERS, INC.
10109 GRANT AVE.
SILVER SPRING, MD. 20910
301-588-1016 301-537-6379

MCCORY STOOP 3919 BALTIMORE AVE. KENSINGTON, MD. 20895 240-430-0770



,