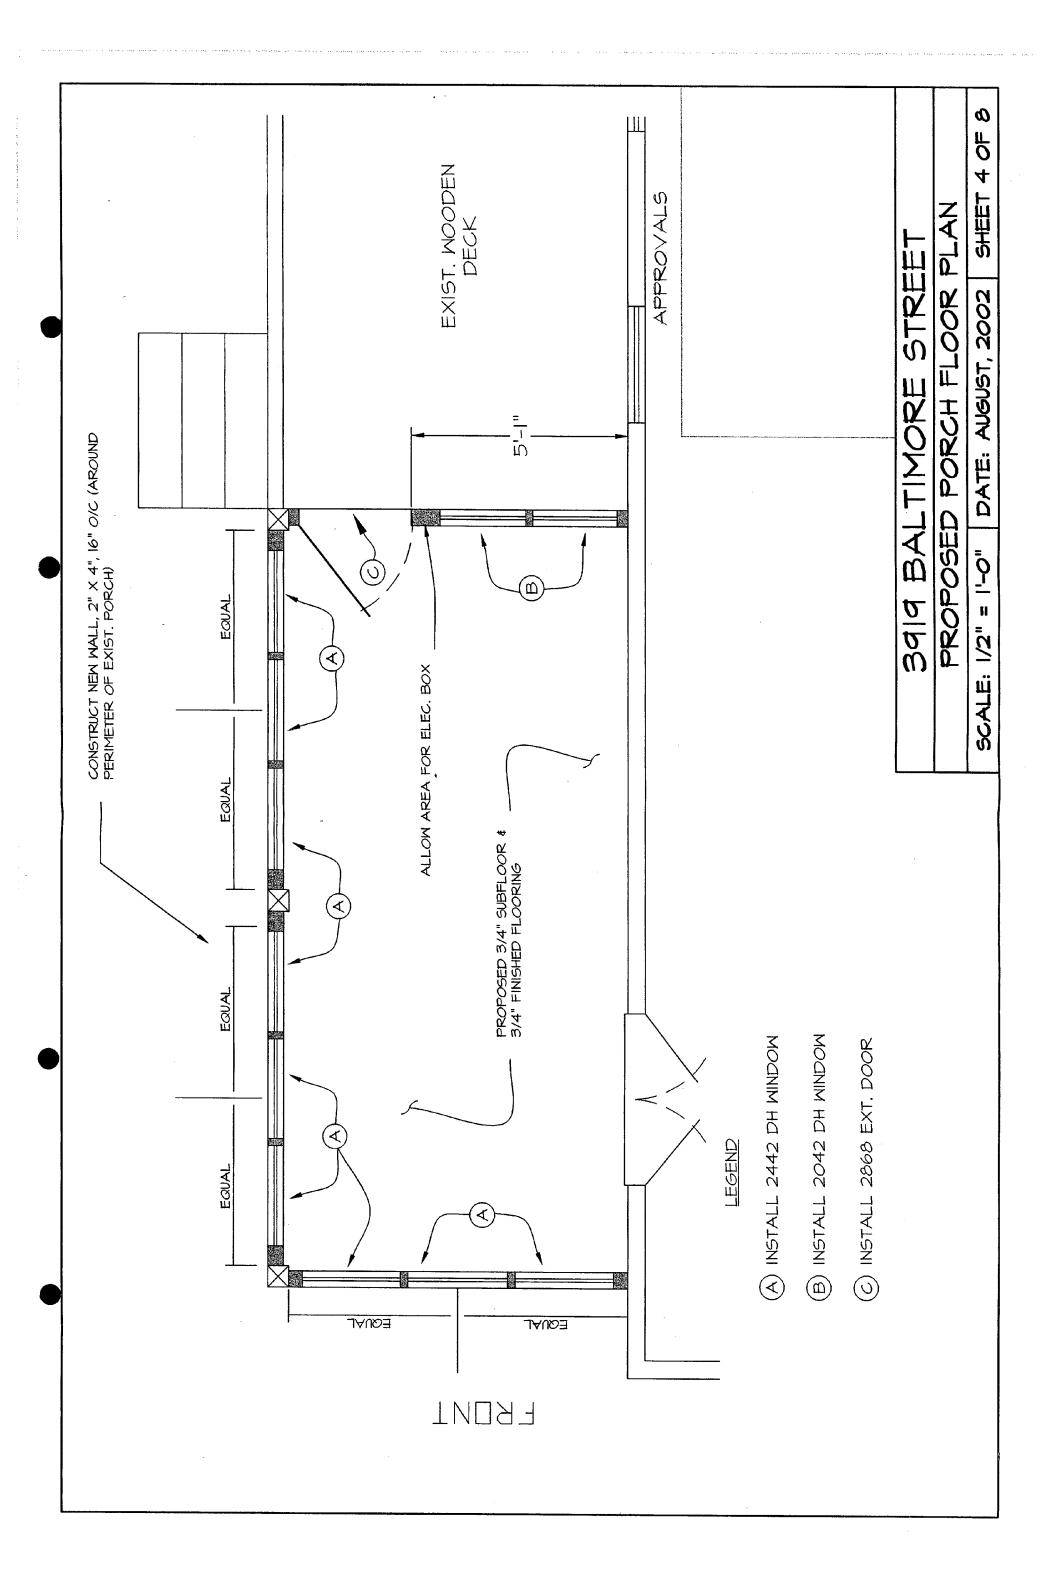

ara

ELECTRICAL PLAN PHOTO EXHIBITS

APPROVALS

| 3919 BALTIMORE STREET | TITLE SHEET |
|-----------------------|-------------|
|-----------------------|-------------|

| _ |                    | _ |
|---|--------------------|---|
|   | SHETIOF 8          |   |
|   | DATE: AUGUST, 2002 |   |
|   | NO SCALE           |   |

Ø 9. 単元 2 0 ド APPROVALS 3414 BALTIMORE STREET DATE: AUGUST, 2002 SITE PLAN 25.115' 20.23 11 00 00 PART OF LOT 10 PART OF LOT 10 SCALE: |" LOT 9 BLOCK 10 140'± LOT 8 209.75 181 85 207.34 202.52 EXIST. 25.57. # PART OF LOT NO. 10, BLOCK 10 ū ±<u>16</u>+ EXIST. 2 STY. FRAME 28' ELECTION DISTRICT NO. 13 TGOMERY COUNTY, MARYLAND 4 PLAT BOOK "B", PLAT NO. 4 LIBER 1984 / FOLIO 522 KENSINGTON PARK EXIST. GRAVEL DRIVE 41'± EXIST. FRONT PORCH 45'± 52, 20, STREET **BALTIMORE** 





























D REPLACE WOOD PORCH WITH MONORITHIC CONC. STOOP LUITH 1" FLAGSTONE OVER IT.

2) FOOTING TO MATCH HOUSE FOOTING

3) CONCRETE WALK WAY FROM STOOP TO STREET

DEFISTING WO PORCH TO REMAIN

5) HOUSE DESCRIPTION - 2 STORY WD. FRAME WITH CMU FOUNDATION

ALL OF PAGES -3

AT PLAT AND SCOPE

B) FRONT AND SIDE EXPUATIONS

C) FOOTING DETAIL ELECATION



CUMES BUILDERS, INC. 10109 GRANT AVE. SILVER SPRING, MD. 20910 <u>301-588-1016</u> <u>301-537-6379</u>

MCCORY STOOP 3919 BALTIMORE AVE. KENSINGTON, MD. 20895 240-430-0770





SIDE VIEW NO SCALE

 $\bigcirc$ 

CUMES BUILDERS, INC.
10109 GRANT AVE.
SILVER SPRING, MD. 20910
301-588-1016 301-537-6379

MCCORY STOOP 3919 BALTIMORE AVE. KENSINGTON, MD. 20895 240-430-0770



,