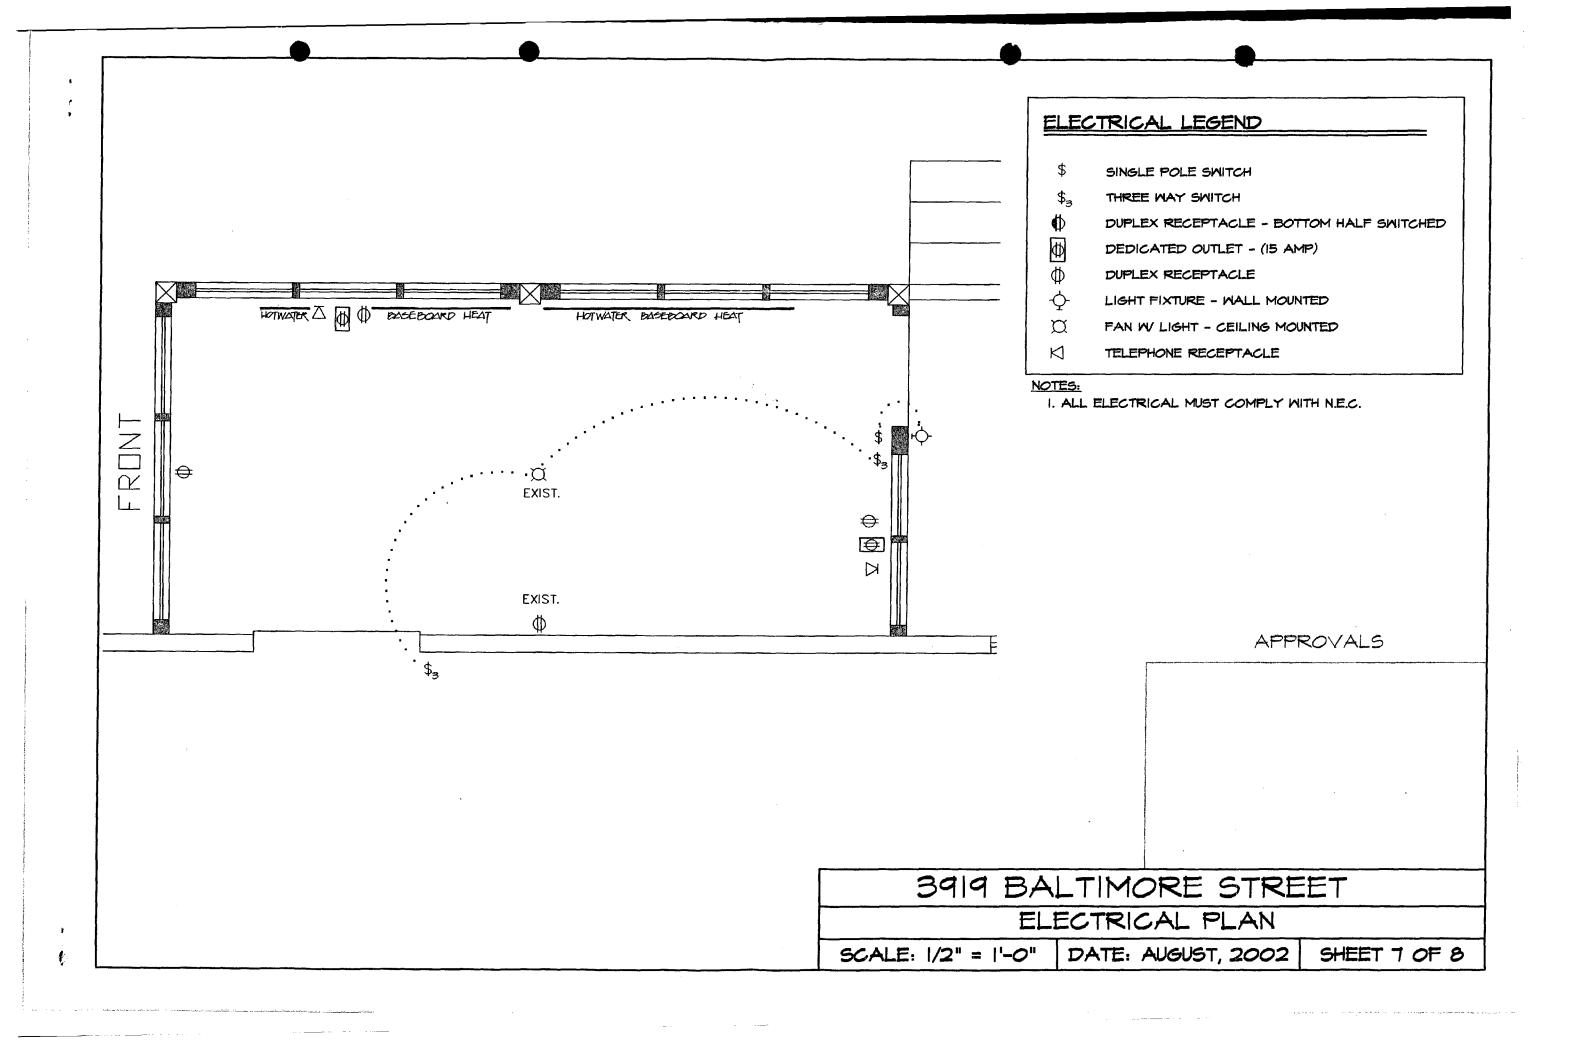

LECTRICAL PLAN PHOTO EXHIBITS

APPROVALS

| 3919 BALTIMORE STREET | TITLE SHEET |
|-----------------------|-------------|
|-----------------------|-------------|

| _ |                    | _ |
|---|--------------------|---|
|   | SHETIOF 8          |   |
|   | DATE: AUGUST, 2002 |   |
|   | NO SCALE           |   |

Ø 9. 単元 2 0 ド APPROVALS 3414 BALTIMORE STREET DATE: AUGUST, 2002 SITE PLAN 25.115' 20.23 11 00 00 PART OF LOT 10 PART OF LOT 10 SCALE: |" LOT 9 BLOCK 10 140'± LOT 8 209.75 181 85 207.34 202.52 EXIST. 25.57. # PART OF LOT NO. 10, BLOCK 10 ū ±<u>16</u>+ EXIST. 2 STY. FRAME 28' ELECTION DISTRICT NO. 13 TGOMERY COUNTY, MARYLAND 4 PLAT BOOK "B", PLAT NO. 4 LIBER 1984 / FOLIO 522 KENSINGTON PARK EXIST. GRAVEL DRIVE 41'± EXIST. FRONT PORCH 45'± 52, 20, STREET **BALTIMORE** 





























D REPLACE WOOD PORCH WITH MONORITHIC CONC. STOOP LUITH 1" FLAGSTONE OVER IT.

2) FOOTING TO MATCH HOUSE FOOTING

3) CONCRETE WALK WAY FROM STOOP TO STREET

DEFISTING WO PORCH TO REMAIN

5) HOUSE DESCRIPTION - 2 STORY WD. FRAME WITH CMU FOUNDATION

ALL OF PAGES -3

AT PLAT AND SCOPE

B) FRONT AND SIDE EXPUATIONS

C) FOOTING DETAIL ELECATION



CUMES BUILDERS, INC. 10109 GRANT AVE. SILVER SPRING, MD. 20910 <u>301-588-1016</u> <u>301-537-6379</u>

MCCORY STOOP 3919 BALTIMORE AVE. KENSINGTON, MD. 20895 240-430-0770





SIDE VIEW NO SCALE

 $\bigcirc$ 

CUMES BUILDERS, INC.
10109 GRANT AVE.
SILVER SPRING, MD. 20910
301-588-1016 301-537-6379

MCCORY STOOP 3919 BALTIMORE AVE. KENSINGTON, MD. 20895 240-430-0770



,