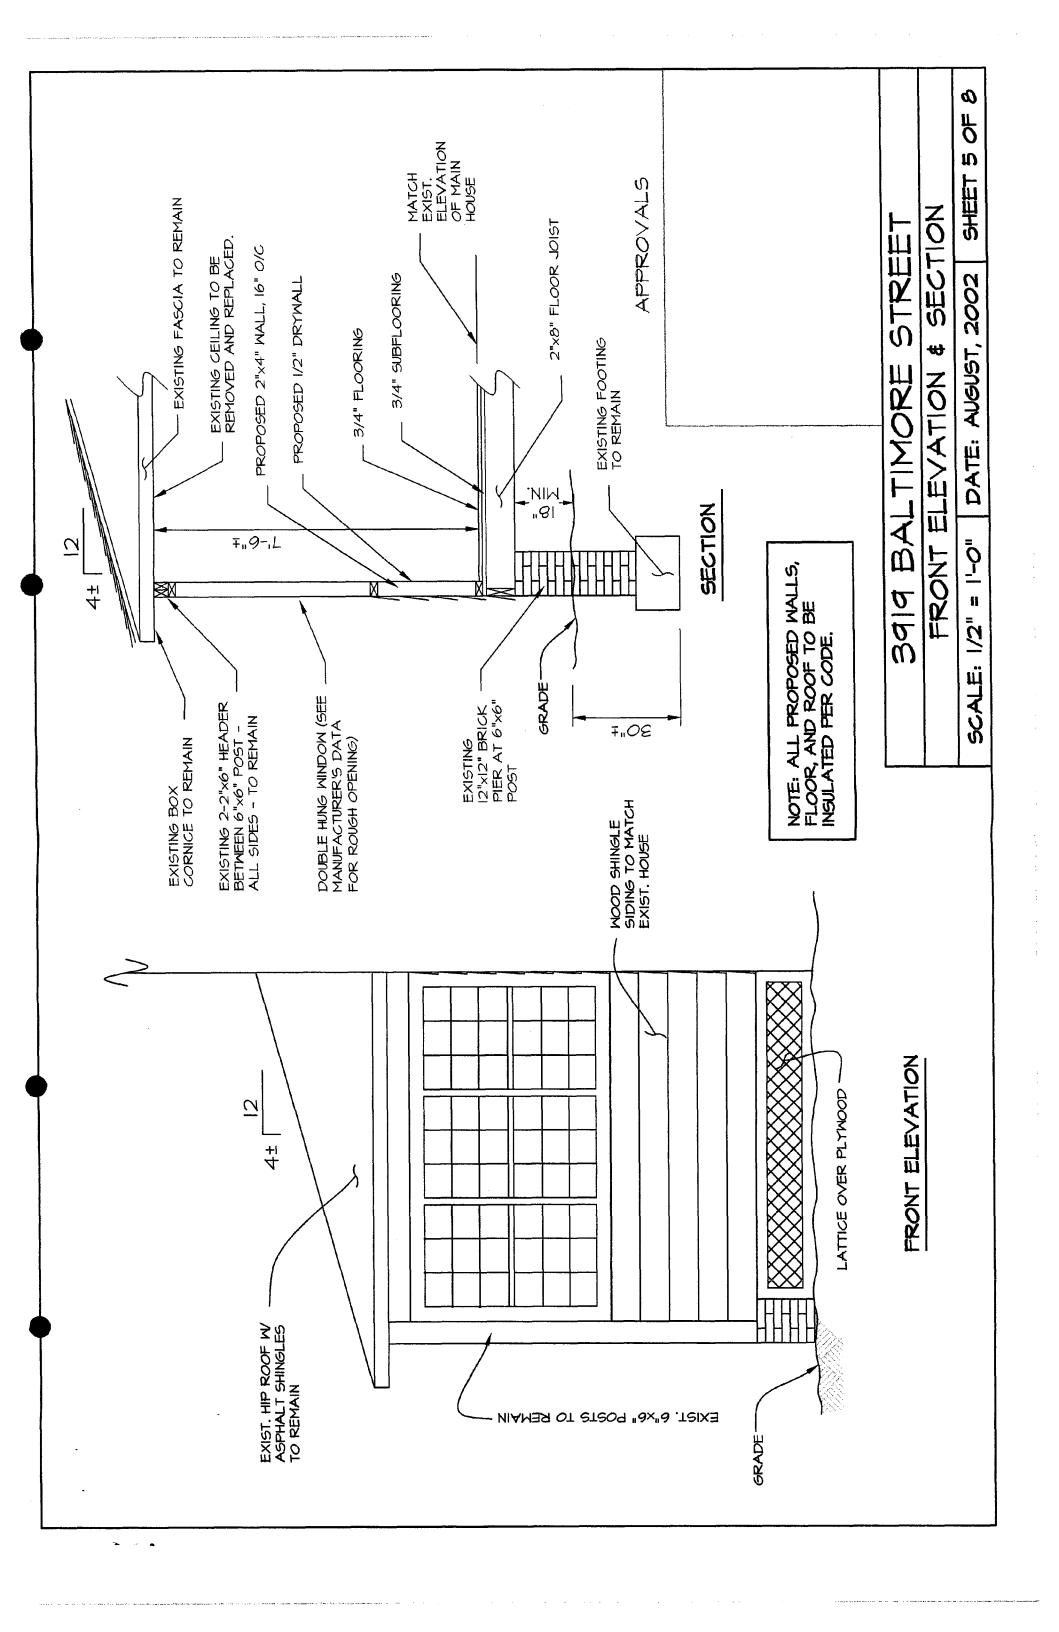

a

ELECTRICAL PLAN PHOTO EXHIBITS

APPROVALS

| 3919 BALTIMORE STREET | TITLE SHEET |
|-----------------------|-------------|
|-----------------------|-------------|

| _ |                    | _ |
|---|--------------------|---|
|   | SHETIOF 8          |   |
|   | DATE: AUGUST, 2002 |   |
|   | NO SCALE           |   |

Ø 9. 単元 2 0 ド APPROVALS 3414 BALTIMORE STREET DATE: AUGUST, 2002 SITE PLAN 25.115' 20.23 11 00 00 PART OF LOT 10 PART OF LOT 10 SCALE: |" LOT 9 BLOCK 10 140'± LOT 8 209.75 181 85 207.34 202.52 EXIST. 25.57. # PART OF LOT NO. 10, BLOCK 10 ū ±<u>16</u>+ EXIST. 2 STY. FRAME 28' ELECTION DISTRICT NO. 13 TGOMERY COUNTY, MARYLAND 4 PLAT BOOK "B", PLAT NO. 4 LIBER 1984 / FOLIO 522 KENSINGTON PARK EXIST. GRAVEL DRIVE 41'± EXIST. FRONT PORCH 45'± 52, 20, STREET **BALTIMORE** 





























D REPLACE WOOD PORCH WITH MONORITHIC CONC. STOOP LUITH 1" FLAGSTONE OVER IT.

2) FOOTING TO MATCH HOUSE FOOTING

3) CONCRETE WALK WAY FROM STOOP TO STREET

DEFISTING WO PORCH TO REMAIN

5) HOUSE DESCRIPTION - 2 STORY WD. FRAME WITH CMU FOUNDATION

ALL OF PAGES -3

AT PLAT AND SCOPE

B) FRONT AND SIDE EXPUATIONS

C) FOOTING DETAIL ELECATION



CUMES BUILDERS, INC. 10109 GRANT AVE. SILVER SPRING, MD. 20910 <u>301-588-1016</u> <u>301-537-6379</u>

MCCORY STOOP 3919 BALTIMORE AVE. KENSINGTON, MD. 20895 240-430-0770





SIDE VIEW NO SCALE

 $\bigcirc$ 

CUMES BUILDERS, INC.
10109 GRANT AVE.
SILVER SPRING, MD. 20910
301-588-1016 301-537-6379

MCCORY STOOP 3919 BALTIMORE AVE. KENSINGTON, MD. 20895 240-430-0770



,