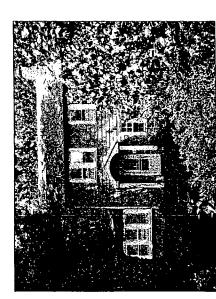

THE BUILDING PERMIT FOR THIS PROJECT SHALL BE ISSUED CONDITIONAL UPON ADHERENCE TO THE APPROVED HISTORIC AREA WORK PERMIT (HAWP).

Applicant: Jack & Jill McCrory

Address: 3919 Bultimore Street, Kensington, MD 2089

SUBJECT:

Historic Area Work Permit Application - HPC Decision

The Historic Preservation Commission reviewed this project on 3919 Baltimore St. A copy of the HPC decision is enclosed for your information.