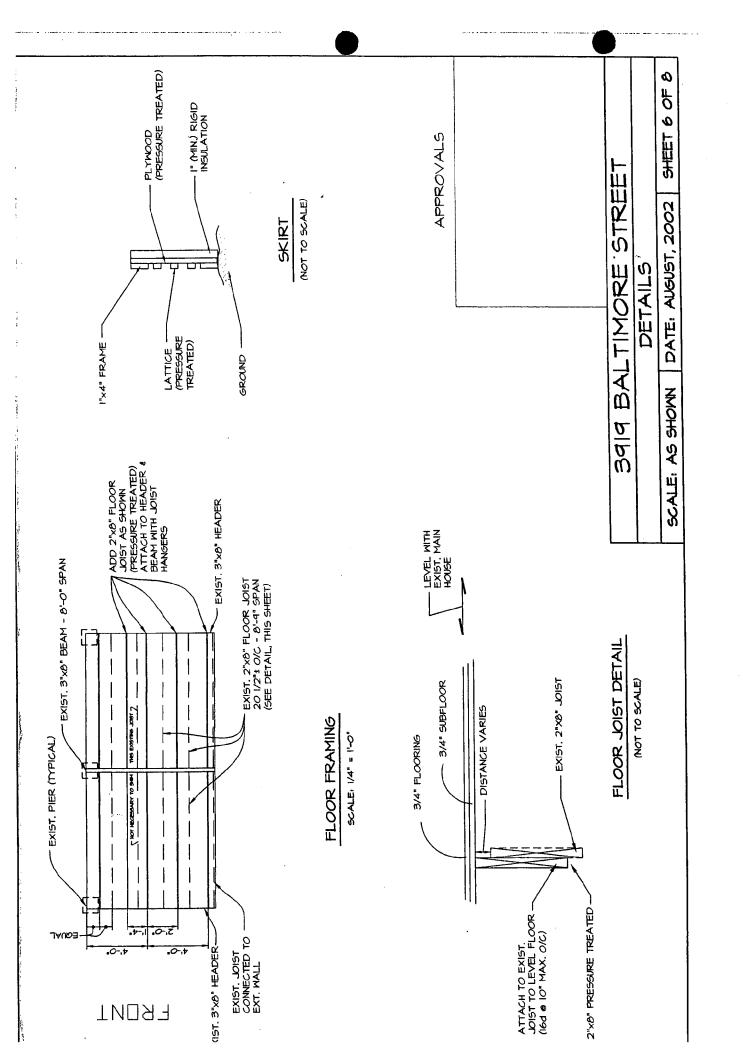

THE BUILDING PERMIT FOR THIS PROJECT SHALL BE ISSUED CONDITIONAL UPON ADHERENCE TO THE APPROVED HISTORIC AREA WORK PERMIT (HAWP).

Applicant: Jack & Jill McCrory

Address: 3919 Bultimore Street, Kensington, MD 2089