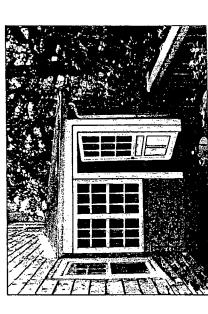

THE BUILDING PERMIT FOR THIS PROJECT SHALL BE ISSUED CONDITIONAL UPON ADHERENCE TO THE APPROVED HISTORIC AREA WORK PERMIT (HAWP).

Applicant: Jack & Jill McCrory

Address: 3919 Bultimore Street, Kensington, MD 2089

SUBJECT:

Historic Area Work Permit Application - HPC Decision

The Historic Preservation Commission reviewed this project on 3919 Baltimore St. A copy of the HPC decision is enclosed for your information.