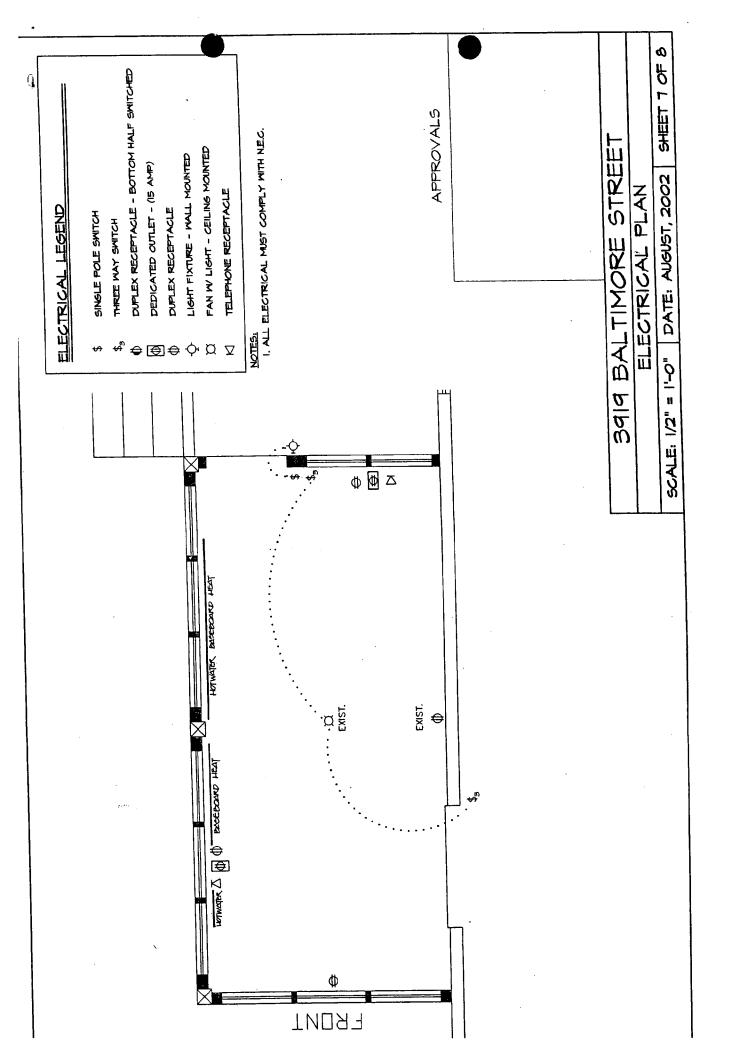

THE BUILDING PERMIT FOR THIS PROJECT SHALL BE ISSUED CONDITIONAL UPON ADHERENCE TO THE APPROVED HISTORIC AREA WORK PERMIT (HAWP).

Applicant: Jack & Jill McCrory

Address: 3919 Bultimore Street, Kensington, MD 2089

SUBJECT:

Historic Area Work Permit Application - HPC Decision

The Historic Preservation Commission reviewed this project on 3919 Baltimore St. A copy of the HPC decision is enclosed for your information.