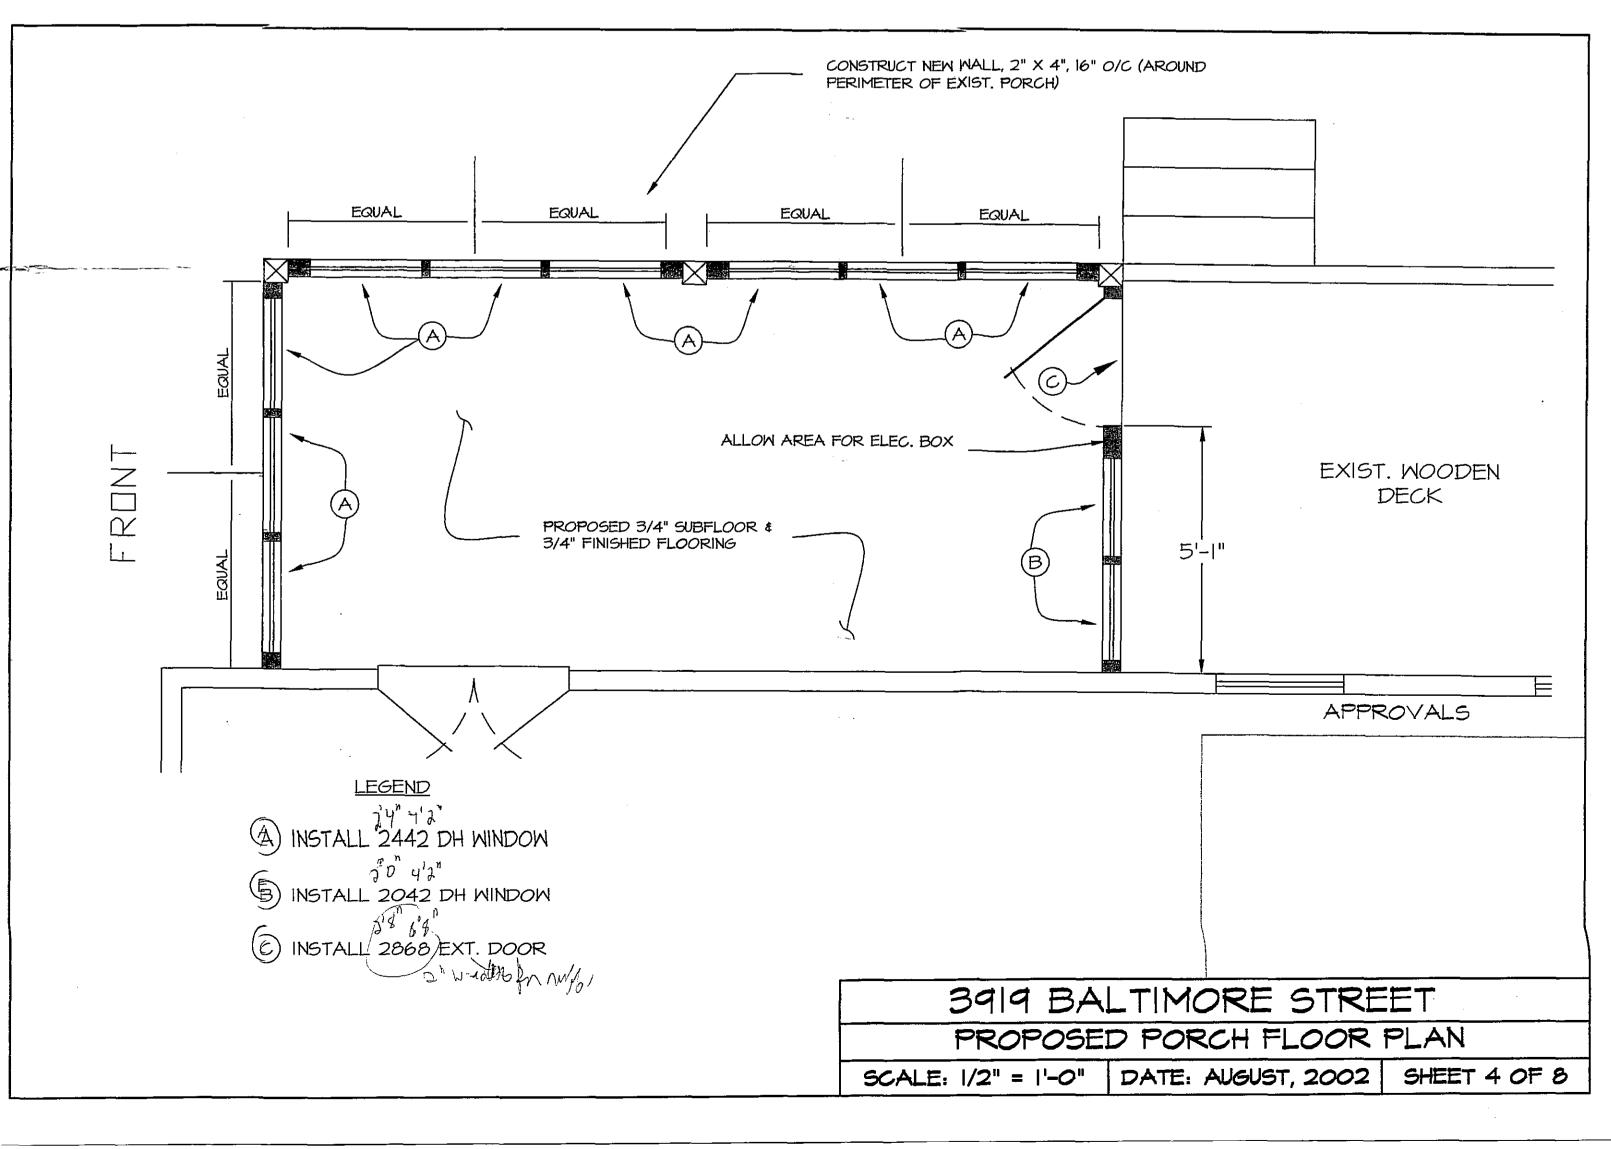

L PLAN PHOTO EXHIBITS

APPROVALS

| 3919 BALTIMORE STREET | TITLE SHEET |
|-----------------------|-------------|
|-----------------------|-------------|

| _ |                    | _ |
|---|--------------------|---|
|   | SHETIOF 8          |   |
|   | DATE: AUGUST, 2002 |   |
|   | NO SCALE           |   |

Ø 9. 単元 2 0 ド APPROVALS 3414 BALTIMORE STREET DATE: AUGUST, 2002 SITE PLAN 25.115' 20.23 11 00 00 PART OF LOT 10 PART OF LOT 10 SCALE: |" LOT 9 BLOCK 10 140'± LOT 8 209.75 181 85 207.34 202.52 EXIST. 25.57. # PART OF LOT NO. 10, BLOCK 10 ū ±<u>16</u>+ EXIST. 2 STY. FRAME 28' ELECTION DISTRICT NO. 13 TGOMERY COUNTY, MARYLAND 4 PLAT BOOK "B", PLAT NO. 4 LIBER 1984 / FOLIO 522 KENSINGTON PARK EXIST. GRAVEL DRIVE 41'± EXIST. FRONT PORCH 45'± 52, 20, STREET **BALTIMORE** 





























D REPLACE WOOD PORCH WITH MONORITHIC CONC. STOOP LUITH 1" FLAGSTONE OVER IT.

2) FOOTING TO MATCH HOUSE FOOTING

3) CONCRETE WALK WAY FROM STOOP TO STREET

DEFISTING WO PORCH TO REMAIN

5) HOUSE DESCRIPTION - 2 STORY WD. FRAME WITH CMU FOUNDATION

ALL OF PAGES -3

AT PLAT AND SCOPE

B) FRONT AND SIDE EXPUATIONS

C) FOOTING DETAIL ELECATION



CUMES BUILDERS, INC. 10109 GRANT AVE. SILVER SPRING, MD. 20910 <u>301-588-1016</u> <u>301-537-6379</u>

MCCORY STOOP 3919 BALTIMORE AVE. KENSINGTON, MD. 20895 240-430-0770





SIDE VIEW NO SCALE

 $\bigcirc$ 

CUMES BUILDERS, INC.
10109 GRANT AVE.
SILVER SPRING, MD. 20910
301-588-1016 301-537-6379

MCCORY STOOP 3919 BALTIMORE AVE. KENSINGTON, MD. 20895 240-430-0770



,