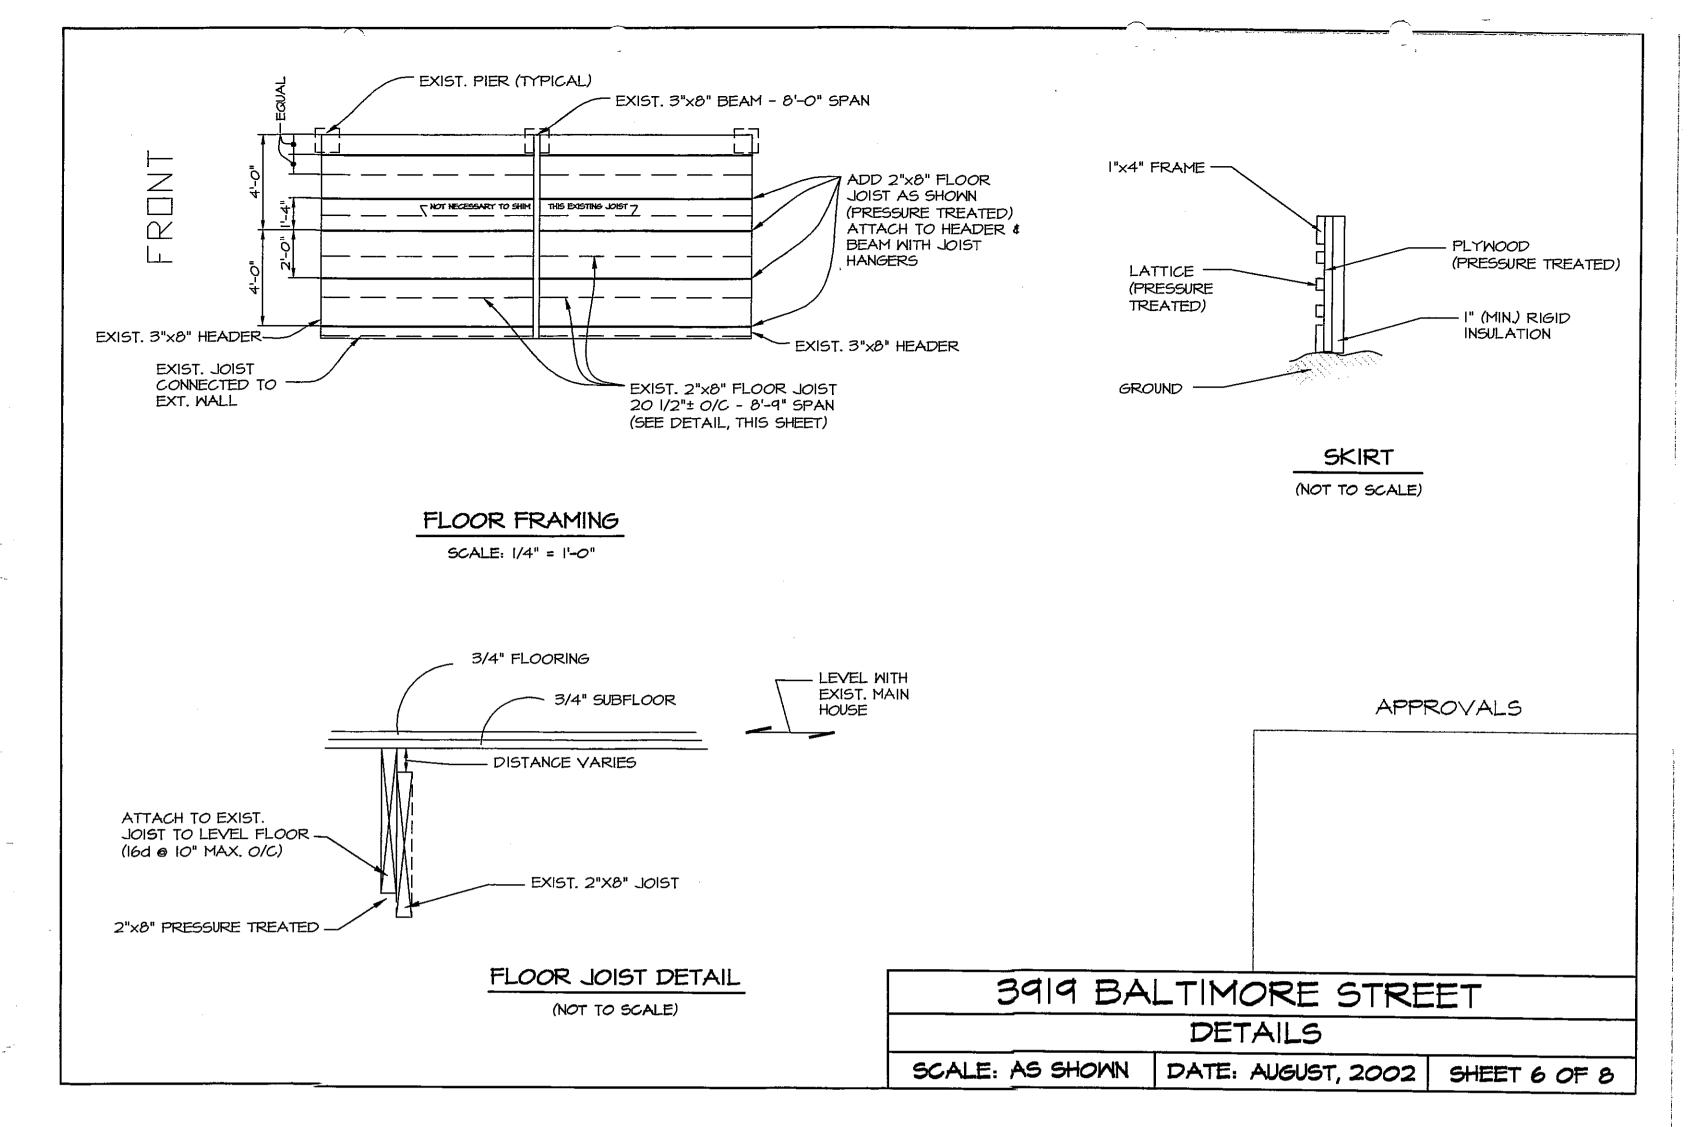

PHOTO EXHIBITS

APPROVALS

| 3919 BALTIMORE STREET | TITLE SHEET |
|-----------------------|-------------|
|-----------------------|-------------|

| _ |                    | _ |
|---|--------------------|---|
|   | SHETIOF 8          |   |
|   | DATE: AUGUST, 2002 |   |
|   | NO SCALE           |   |

Ø 9. 単元 2 0 ド APPROVALS 3414 BALTIMORE STREET DATE: AUGUST, 2002 SITE PLAN 25.115' 20.23 11 00 00 PART OF LOT 10 PART OF LOT 10 SCALE: |" LOT 9 BLOCK 10 140'± LOT 8 209.75 181 85 207.34 202.52 EXIST. 25.57. # PART OF LOT NO. 10, BLOCK 10 ū ±<u>16</u>+ EXIST. 2 STY. FRAME 28' ELECTION DISTRICT NO. 13 TGOMERY COUNTY, MARYLAND 4 PLAT BOOK "B", PLAT NO. 4 LIBER 1984 / FOLIO 522 KENSINGTON PARK EXIST. GRAVEL DRIVE 41'± EXIST. FRONT PORCH 45'± 52, 20, STREET **BALTIMORE** 





























D REPLACE WOOD PORCH WITH MONORITHIC CONC. STOOP LUITH 1" FLAGSTONE OVER IT.

2) FOOTING TO MATCH HOUSE FOOTING

3) CONCRETE WALK WAY FROM STOOP TO STREET

DEFISTING WO PORCH TO REMAIN

5) HOUSE DESCRIPTION - 2 STORY WD. FRAME WITH CMU FOUNDATION

ALL OF PAGES -3

AT PLAT AND SCOPE

B) FRONT AND SIDE EXPUATIONS

C) FOOTING DETAIL ELECATION



CUMES BUILDERS, INC. 10109 GRANT AVE. SILVER SPRING, MD. 20910 <u>301-588-1016</u> <u>301-537-6379</u>

MCCORY STOOP 3919 BALTIMORE AVE. KENSINGTON, MD. 20895 240-430-0770





SIDE VIEW NO SCALE

 $\bigcirc$ 

CUMES BUILDERS, INC.
10109 GRANT AVE.
SILVER SPRING, MD. 20910
301-588-1016 301-537-6379

MCCORY STOOP 3919 BALTIMORE AVE. KENSINGTON, MD. 20895 240-430-0770



,