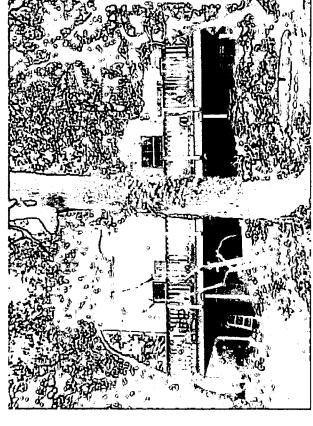

SUBJECT:

Historic Area Work Permit Application - HPC Decision

The Historic Preservation Commission reviewed this project on 3919 Baltimore St. A copy of the HPC decision is enclosed for your information.