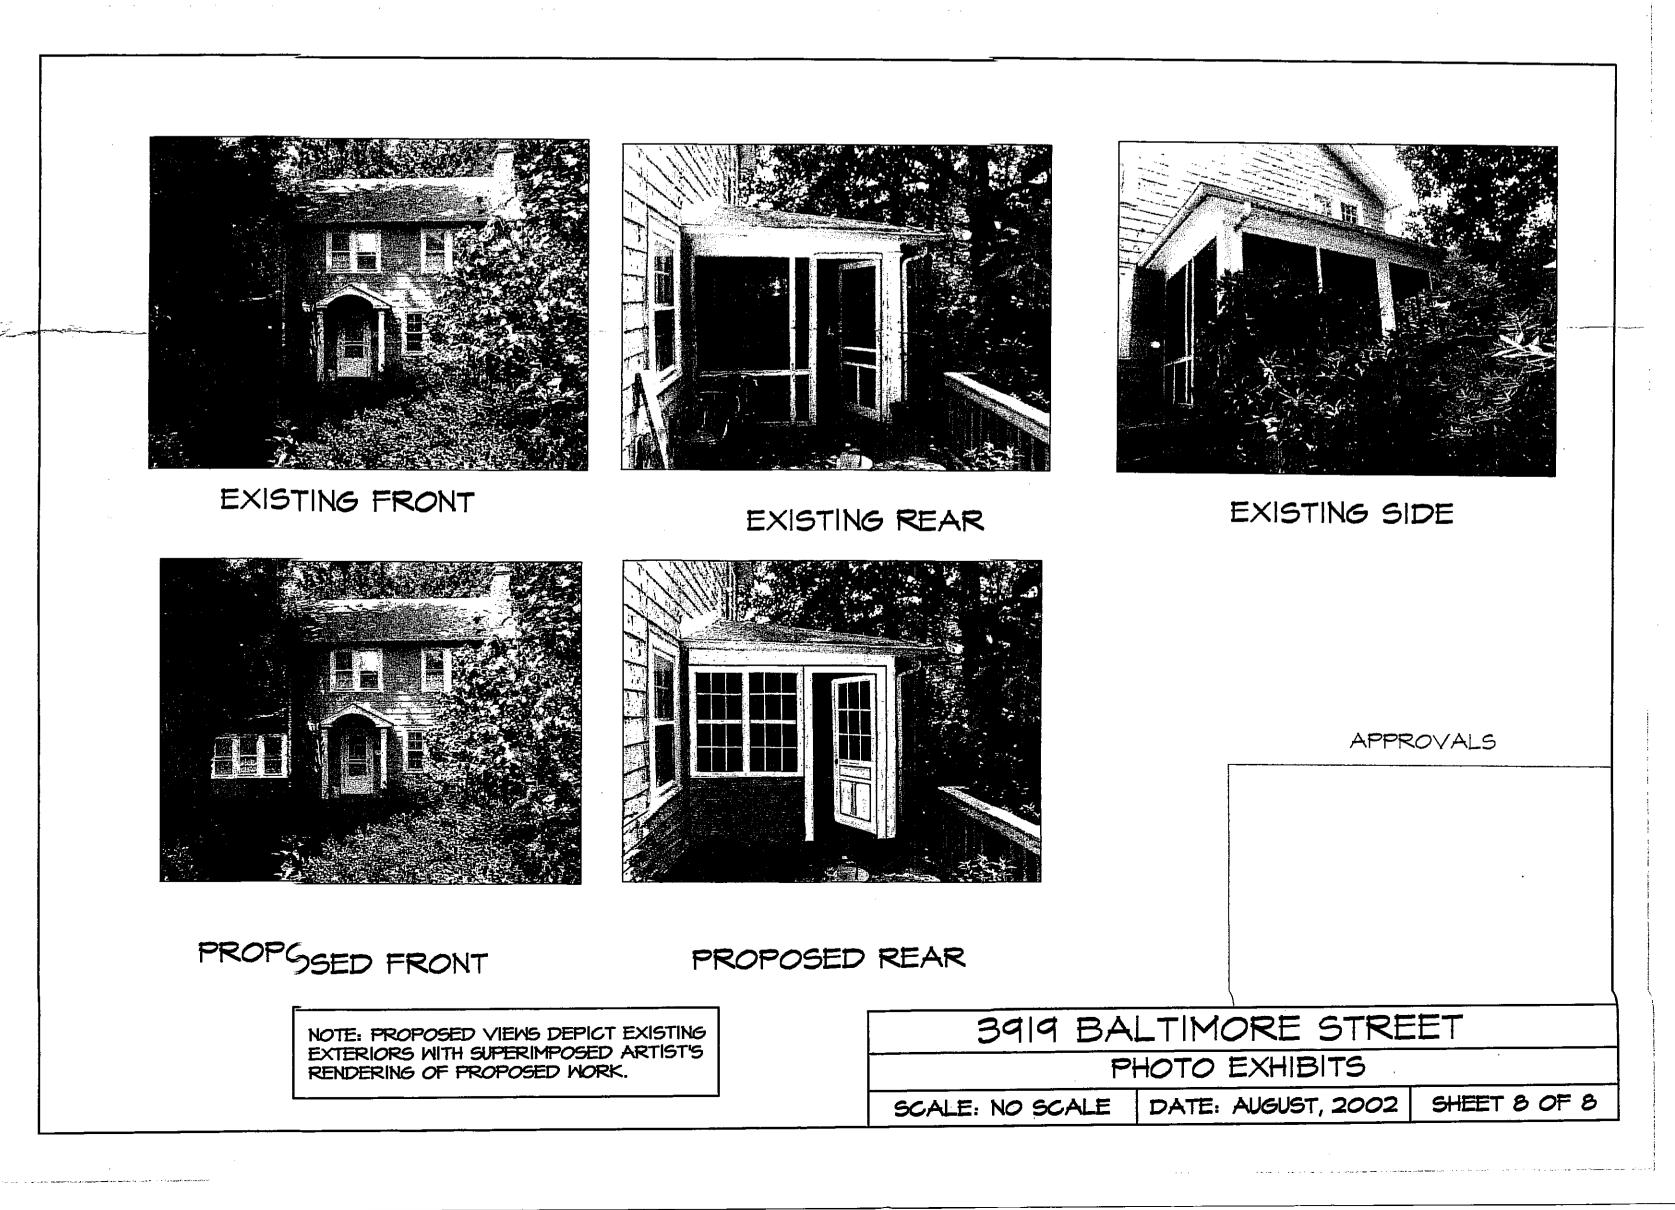

HOTO EXHIBITS

APPROVALS

| 3919 BALTIMORE STREET | TITLE SHEET |
|-----------------------|-------------|
|-----------------------|-------------|

| _ |                    | _ |
|---|--------------------|---|
|   | SHETIOF 8          |   |
|   | DATE: AUGUST, 2002 |   |
|   | NO SCALE           |   |

Ø 9. 単元 2 0 ド APPROVALS 3414 BALTIMORE STREET DATE: AUGUST, 2002 SITE PLAN 25.115' 20.23 11 00 00 PART OF LOT 10 PART OF LOT 10 SCALE: |" LOT 9 BLOCK 10 140'± LOT 8 209.75 181 85 207.34 202.52 EXIST. 25.57. # PART OF LOT NO. 10, BLOCK 10 ū ±<u>16</u>+ EXIST. 2 STY. FRAME 28' ELECTION DISTRICT NO. 13 TGOMERY COUNTY, MARYLAND 4 PLAT BOOK "B", PLAT NO. 4 LIBER 1984 / FOLIO 522 KENSINGTON PARK EXIST. GRAVEL DRIVE 41'± EXIST. FRONT PORCH 45'± 52, 20, STREET **BALTIMORE** 





























D REPLACE WOOD PORCH WITH MONORITHIC CONC. STOOP LUITH 1" FLAGSTONE OVER IT.

2) FOOTING TO MATCH HOUSE FOOTING

3) CONCRETE WALK WAY FROM STOOP TO STREET

DEFISTING WO PORCH TO REMAIN

5) HOUSE DESCRIPTION - 2 STORY WD. FRAME WITH CMU FOUNDATION

ALL OF PAGES -3

AT PLAT AND SCOPE

B) FRONT AND SIDE EXPUATIONS

C) FOOTING DETAIL ELECATION



CUMES BUILDERS, INC. 10109 GRANT AVE. SILVER SPRING, MD. 20910 <u>301-588-1016</u> <u>301-537-6379</u>

MCCORY STOOP 3919 BALTIMORE AVE. KENSINGTON, MD. 20895 240-430-0770





SIDE VIEW NO SCALE

 $\bigcirc$ 

CUMES BUILDERS, INC.
10109 GRANT AVE.
SILVER SPRING, MD. 20910
301-588-1016 301-537-6379

MCCORY STOOP 3919 BALTIMORE AVE. KENSINGTON, MD. 20895 240-430-0770



,