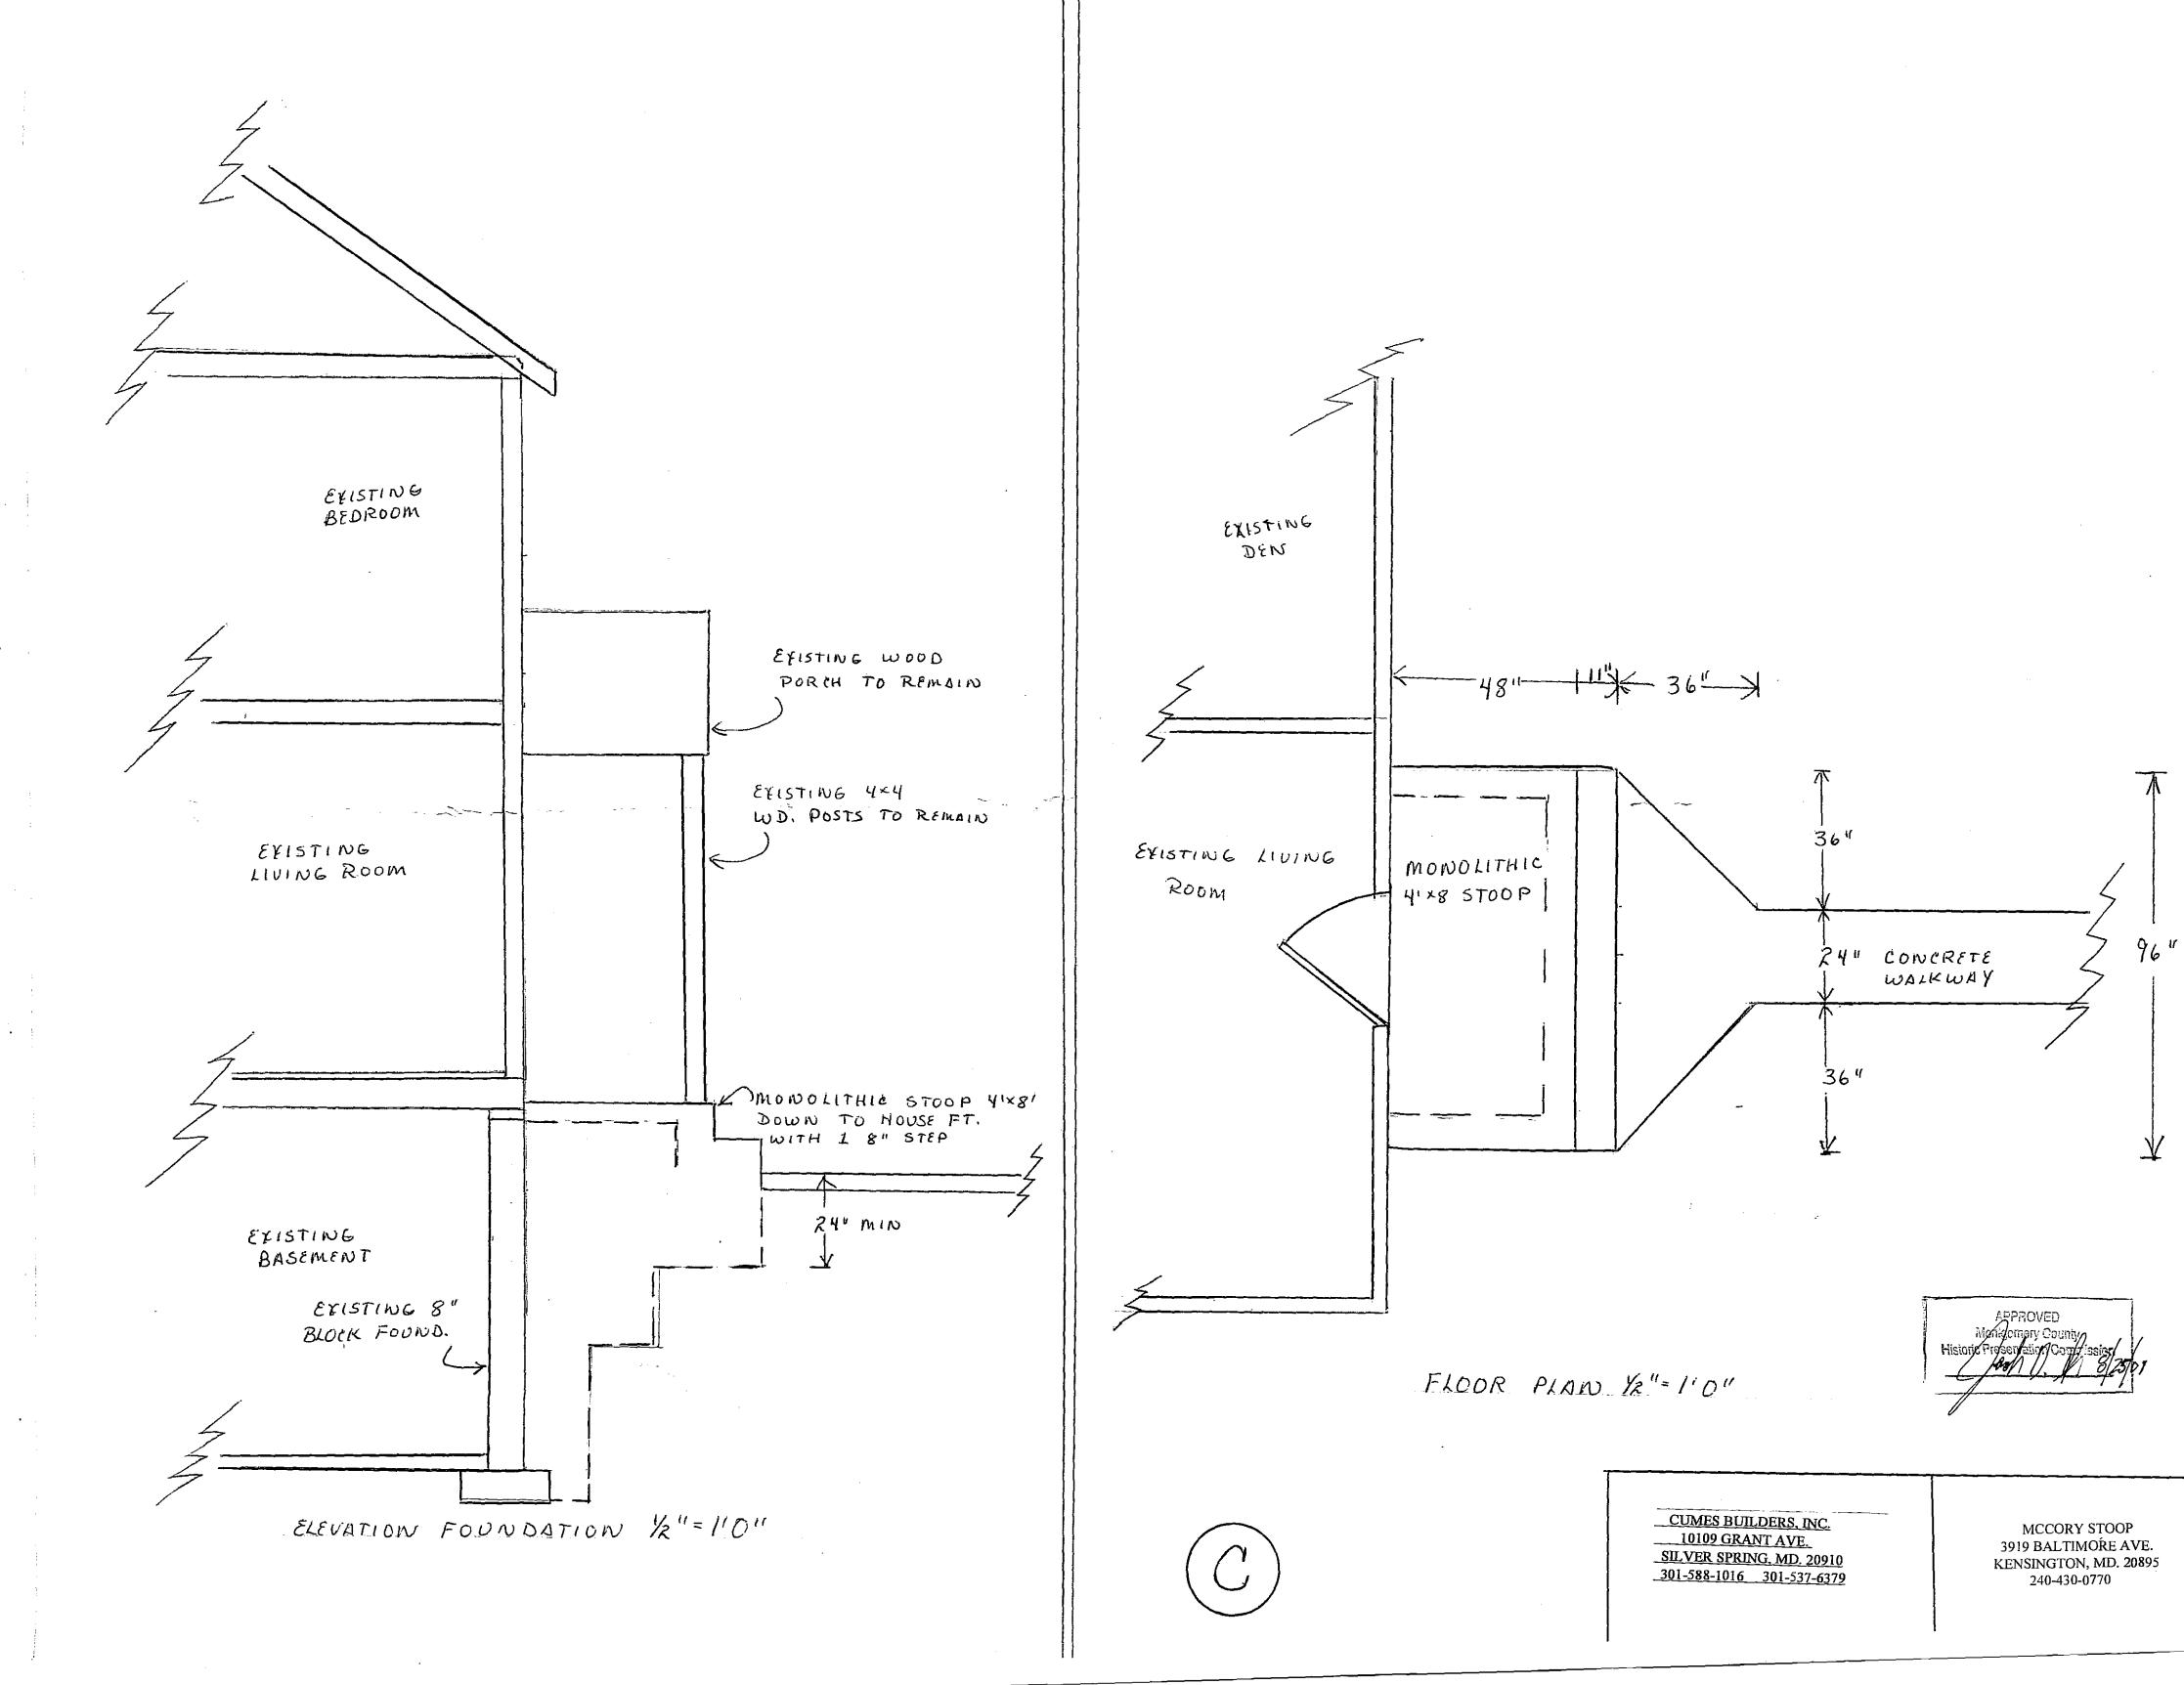

THE BUILDING PERMIT FOR THIS PROJECT SHALL BE ISSUED CONDITIONAL UPON ADHERENCE TO THE APPROVED HISTORIC AREA WORK PERMIT (HAWP).

Applicant: Jack & Jill McCrory

Address: 3919 Bultimore Street, Kensington, MD 2089