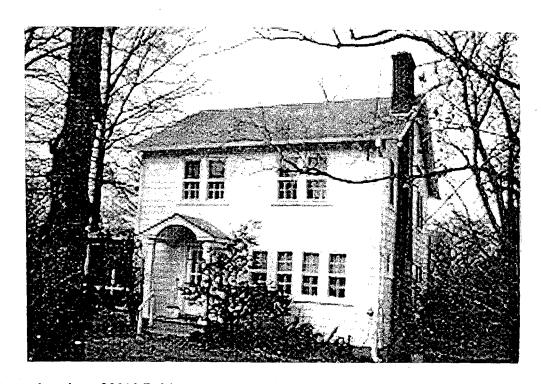

THE BUILDING PERMIT FOR THIS PROJECT SHALL BE ISSUED CONDITIONAL UPON ADHERENCE TO THE APPROVED HISTORIC AREA WORK PERMIT (HAWP).

Applicant: Jack & Jill McCrory

Address: 3919 Bultimore Street, Kensington, MD 2089

SUBJECT:

Historic Area Work Permit Application - HPC Decision

The Historic Preservation Commission reviewed this project on 3919 Baltimore St. A copy of the HPC decision is enclosed for your information.