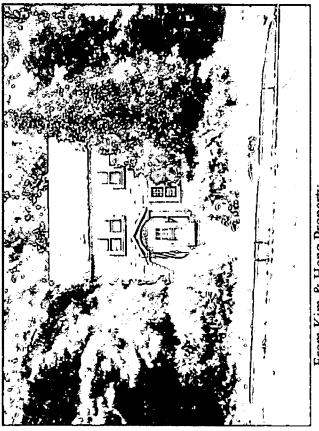

SUBJECT:

Historic Area Work Permit Application - HPC Decision

The Historic Preservation Commission reviewed this project on 3919 Baltimore St. A copy of the HPC decision is enclosed for your information.