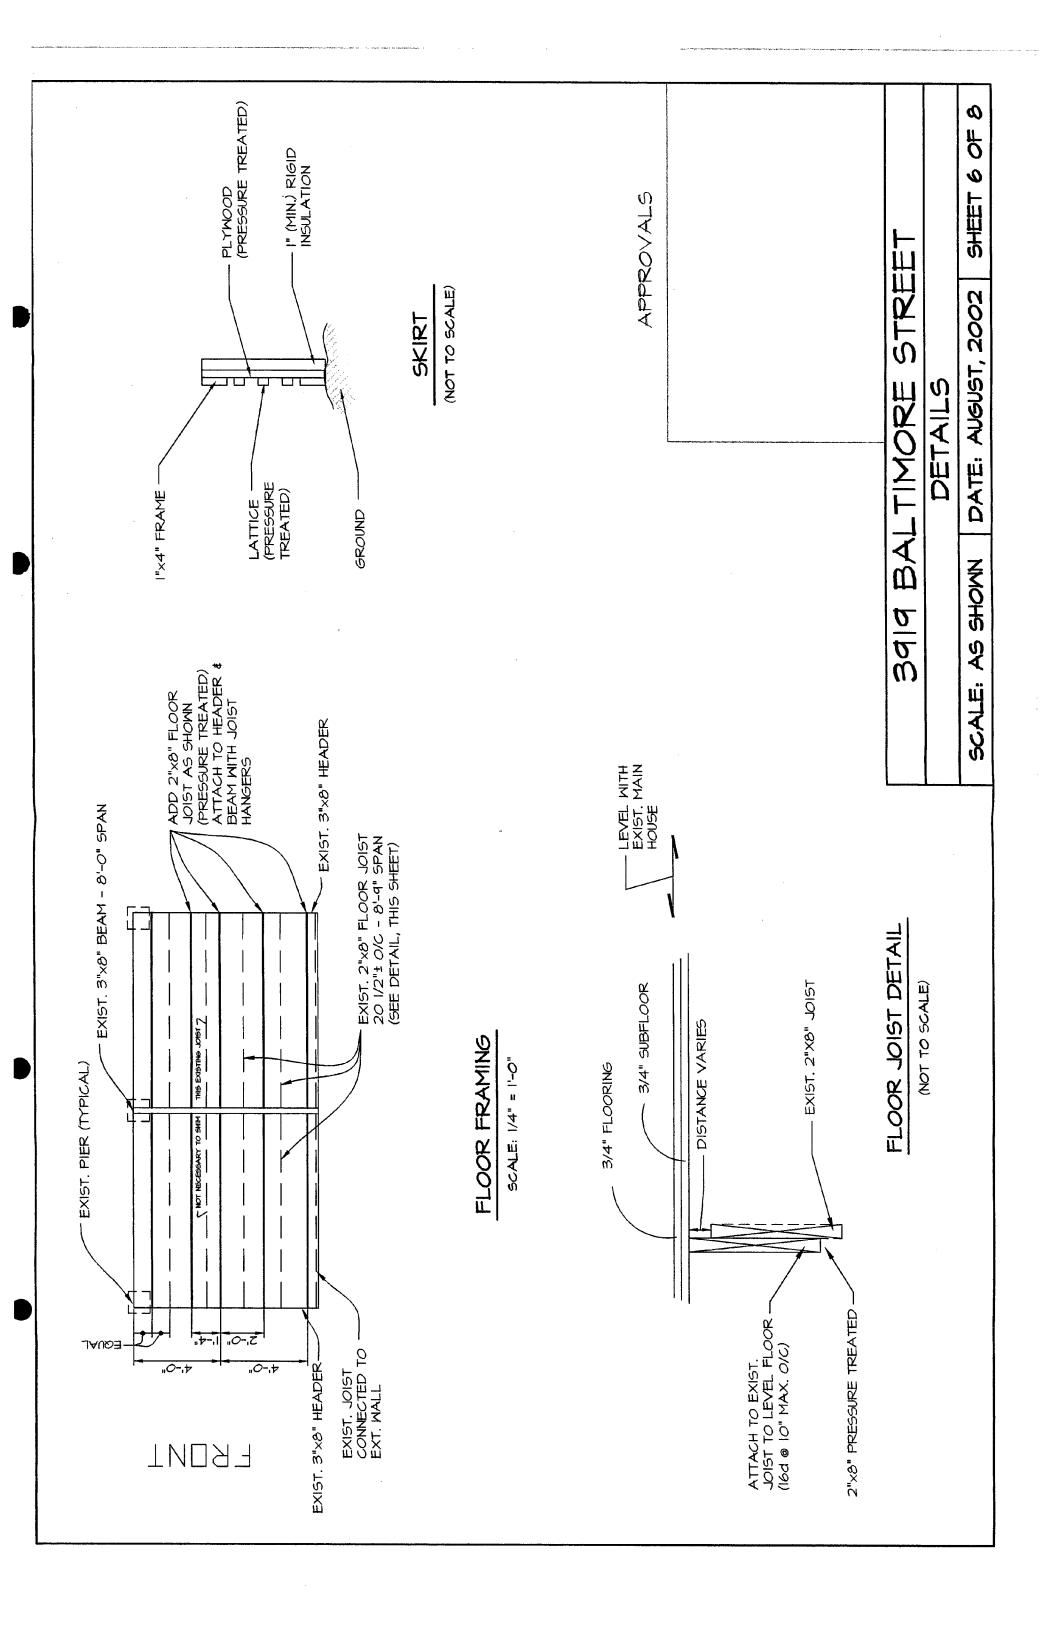

ELECTRICAL PLAN PHOTO EXHIBITS

APPROVALS

| 3919 BALTIMORE STREET | TITLE SHEET |
|-----------------------|-------------|
|-----------------------|-------------|

| _ |                    | _ |
|---|--------------------|---|
|   | SHETIOF 8          |   |
|   | DATE: AUGUST, 2002 |   |
|   | NO SCALE           |   |

Ø 9. 単元 2 0 ド APPROVALS 3414 BALTIMORE STREET DATE: AUGUST, 2002 SITE PLAN 25.115' 20.23 11 00 00 PART OF LOT 10 PART OF LOT 10 SCALE: |" LOT 9 BLOCK 10 140'± LOT 8 209.75 181 85 207.34 202.52 EXIST. 25.57. # PART OF LOT NO. 10, BLOCK 10 ū ±<u>16</u>+ EXIST. 2 STY. FRAME 28' ELECTION DISTRICT NO. 13 TGOMERY COUNTY, MARYLAND 4 PLAT BOOK "B", PLAT NO. 4 LIBER 1984 / FOLIO 522 KENSINGTON PARK EXIST. GRAVEL DRIVE 41'± EXIST. FRONT PORCH 45'± 52, 20, STREET **BALTIMORE** 





























D REPLACE WOOD PORCH WITH MONORITHIC CONC. STOOP LUITH 1" FLAGSTONE OVER IT.

2) FOOTING TO MATCH HOUSE FOOTING

3) CONCRETE WALK WAY FROM STOOP TO STREET

DEFISTING WO PORCH TO REMAIN

5) HOUSE DESCRIPTION - 2 STORY WD. FRAME WITH CMU FOUNDATION

ALL OF PAGES -3

AT PLAT AND SCOPE

B) FRONT AND SIDE EXPUATIONS

C) FOOTING DETAIL ELECATION



CUMES BUILDERS, INC. 10109 GRANT AVE. SILVER SPRING, MD. 20910 <u>301-588-1016</u> <u>301-537-6379</u>

MCCORY STOOP 3919 BALTIMORE AVE. KENSINGTON, MD. 20895 240-430-0770





SIDE VIEW NO SCALE

 $\bigcirc$ 

CUMES BUILDERS, INC.
10109 GRANT AVE.
SILVER SPRING, MD. 20910
301-588-1016 301-537-6379

MCCORY STOOP 3919 BALTIMORE AVE. KENSINGTON, MD. 20895 240-430-0770



,