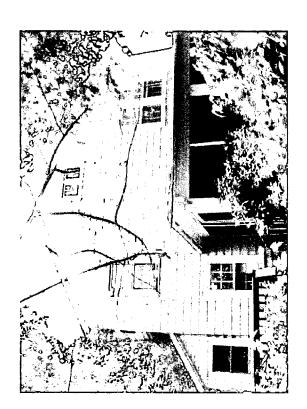

SUBJECT:

Historic Area Work Permit Application - HPC Decision

The Historic Preservation Commission reviewed this project on 3919 Baltimore St. A copy of the HPC decision is enclosed for your information.