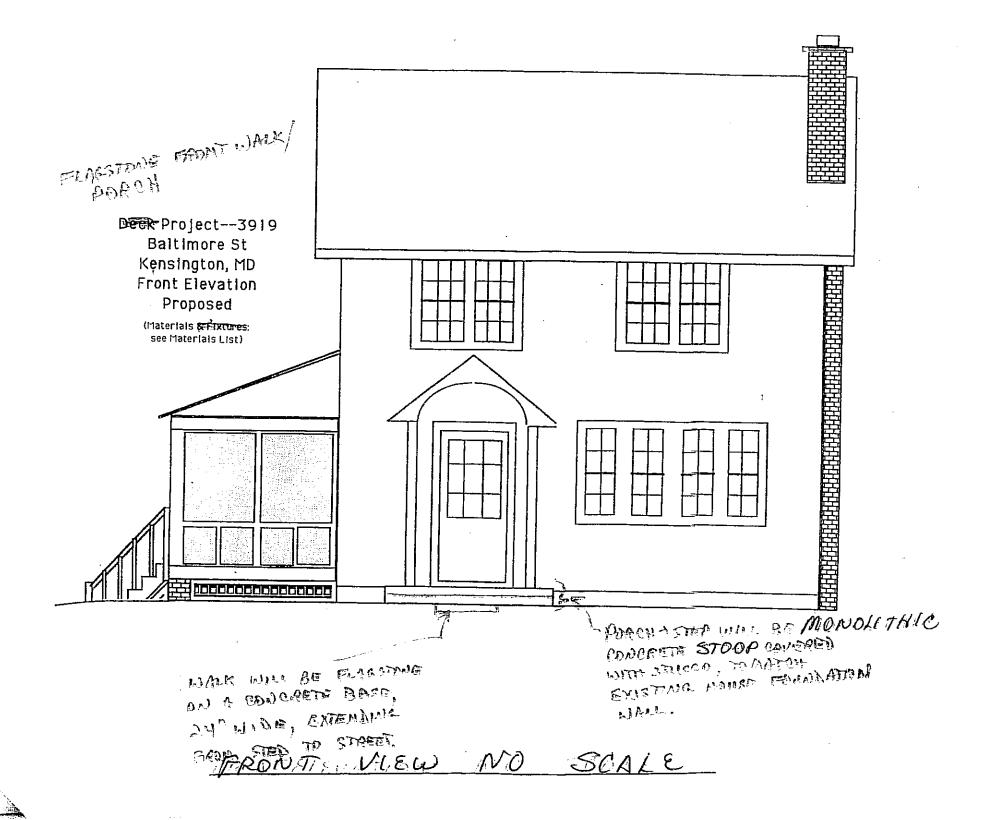

THE BUILDING PERMIT FOR THIS PROJECT SHALL BE ISSUED CONDITIONAL UPON ADHERENCE TO THE APPROVED HISTORIC AREA WORK PERMIT (HAWP).

Applicant: Jack & Jill McCrory

Address: 3919 Bultimore Street, Kensington, MD 2089