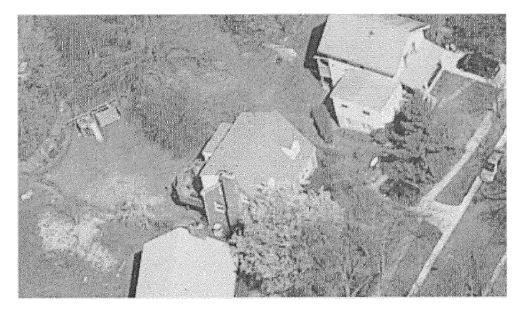

#### 5. PHOTOGRAPHS

- Clearly labeled photographic prints of each facade of existing resource, including details of the affected portions. All labels should be placed on the front of photographs.
- b. Clearly label photographic prints of the resource as viewed from the public right-of-way and of the adjoining properties. All labels should be placed on the front of photographs.