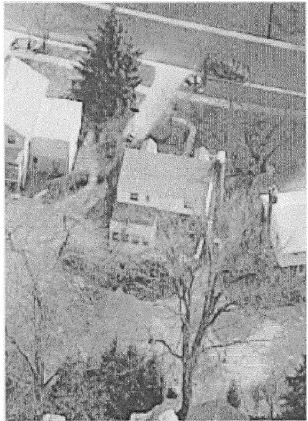

#### 5. PHOTOGRAPHS

- Clearly labeled photographic prints of each facade of existing resource, including details of the affected portions. All labels should be placed on the front of photographs.
- b. Clearly label photographic prints of the resource as viewed from the public right-of-way and of the adjoining properties. All labels should be placed on the front of photographs.