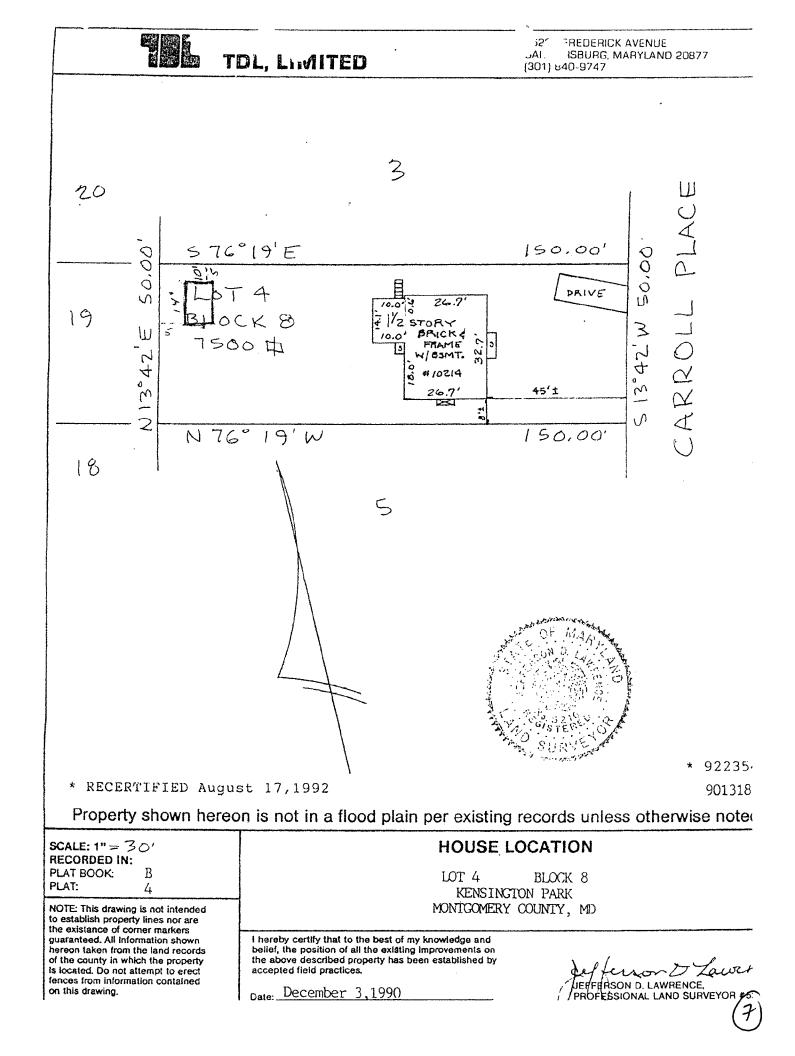

Address: 10214 Carroll Place, Kensington

This HAWP approval is subject to the general condition that the applicant will obtain all other applicable Montgomery County or local government agency permits. After the issuance of these permits, the applicant must contact this Historic Preservation Office if any changes to the approved plan are made.

### 2.) SITE PLAN

Site and environmental setting, drawn to scale. You may use your plat. Your site plan must include:

- a. the scale, north arrow, and date;
- b. dimensions of all existing and proposed structures; and
- c. site features such as walkways, driveways, fences, ponds, streams, trash dumpsters, mechanical equipment, and landscaping.