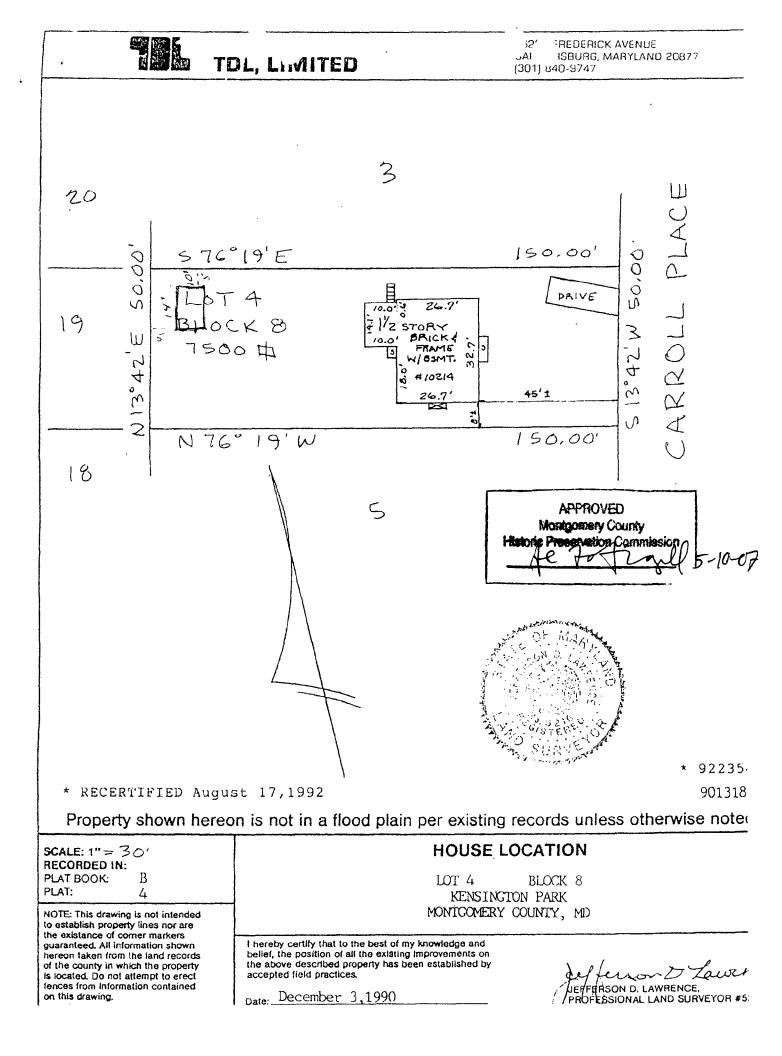

Address: 10214 Carroll Place, Kensington

This HAWP approval is subject to the general condition that the applicant will obtain all other applicable Montgomery County or local government agency permits. After the issuance of these permits, the applicant must contact this Historic Preservation Office if any changes to the approved plan are made.

### 2.) SITE PLAN

Site and environmental setting, drawn to scale. You may use your plat. Your site plan must include:

- a. the scale, north arrow, and date;
- b. dimensions of all existing and proposed structures; and
- c. site features such as walkways, driveways, fences, ponds, streams, trash dumpsters, mechanical equipment, and landscaping.