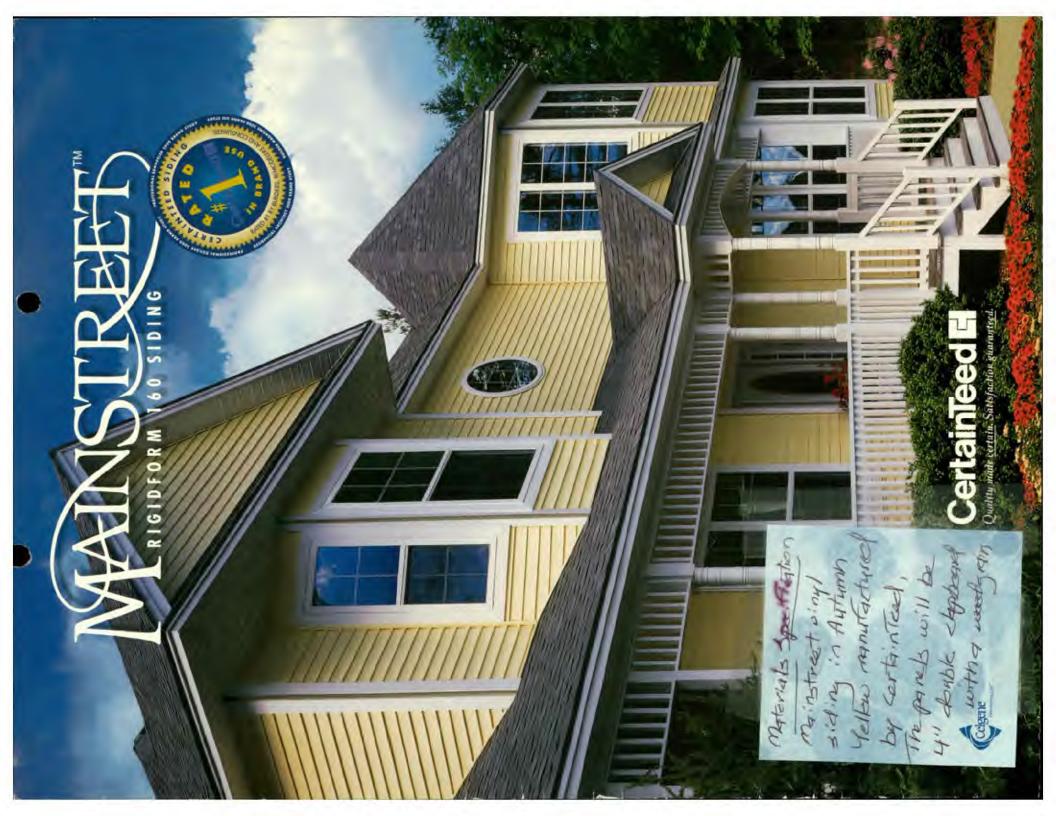

. I have enclosed copies of pictures of our home with closeups of some of the boards that a masonite inspector found to be defective. I have also enclosed a brochure from the CertainTeed Corporation with pictures of their "Mainstreet" siding. If you have further questions about the details of this project, please either contact me, Todd Malkoff at 301-565-535, or Eddie Pressley at Chesapeake Siding - 301-596-5680.

Thank you in advance for your assistance in helping us with this project.

Todd Malkoff



Front



North





Sample defective panels

as determined by masonite

inspector.



Sample defective panels



North Side of house detective panels marked

As determined by masonite inspector



North side of house

portix parel marked Rarthouse







Defective panels on side of house



MainStreet RigidForm 160 siding offers consistent quality, good looks and is the ideal choice for homeowners looking for value and the benefits of a premium panel.

1.49

the days

ME.

14.44

FEATURE RICH SIDING WITH FLEXIBILITY TO MEET ANY BUDGET





# **FEATURES**

#### **RIGIDFORM TECHNOLOGY**

RigidForm 160 (rolled-over nail hem) technology stiffens siding for a straighter-on-the-wall appearance and has been tested\* to withstand wind load pressures up to 160 mph when installed with nails and 180 mph with staples.



DURALOCK<sup>™</sup> features an oversized rigid tear-drop shape which is substantially larger than many competitors' locks, providing secure installation.

The angular locking leg creates a secure, snap-fit installation, allowing for necessary expansion and contractio