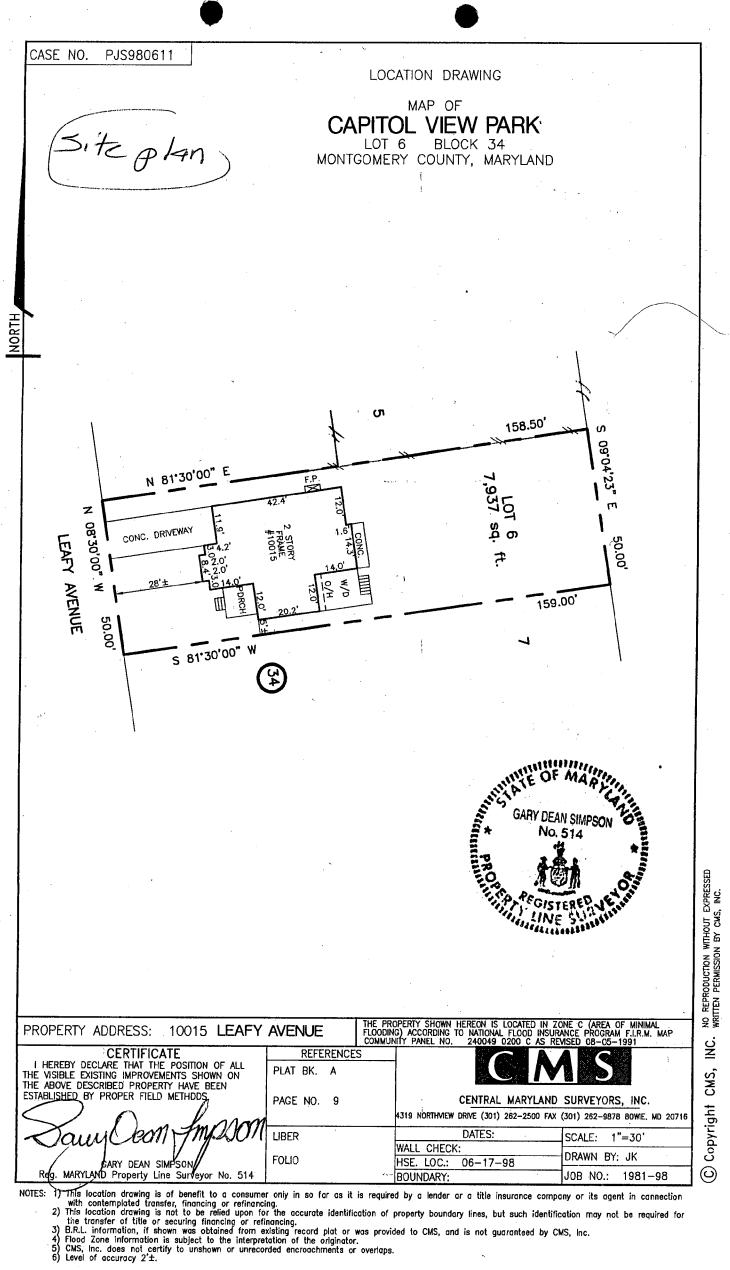

THE BUILDING PERMIT FOR THIS PROJECT SHALL BE ISSUED CONDITIONAL UPON ADHERENCE TO THE APPROVED HISTORIC AREA WORK PERMIT (HAWP).

Applicant: Mr. Todd Malkoff

Address: 10015 Leafy Avenue, Silver Spring, MD 20910