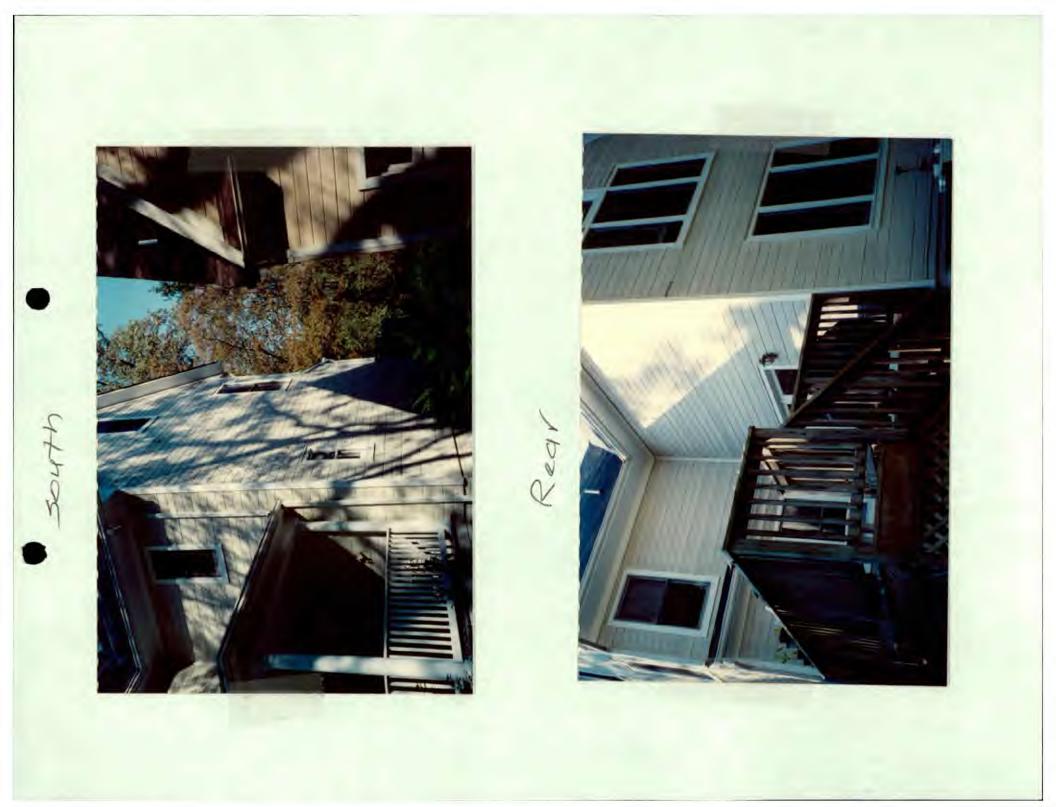

THE BUILDING PERMIT FOR THIS PROJECT SHALL BE ISSUED CONDITIONAL UPON ADHERENCE TO THE APPROVED HISTORIC AREA WORK PERMIT (HAWP).

Applicant: Mr. Todd Malkoff

Address: 10015 Leafy Avenue, Silver Spring, MD 20910