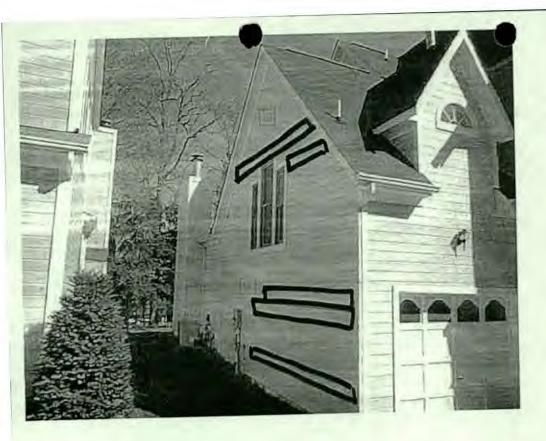

THE BUILDING PERMIT FOR THIS PROJECT SHALL BE ISSUED CONDITIONAL UPON ADHERENCE TO THE APPROVED HISTORIC AREA WORK PERMIT (HAWP).

Applicant: Mr. Todd Malkoff

Address: 10015 Leafy Avenue, Silver Spring, MD 20910