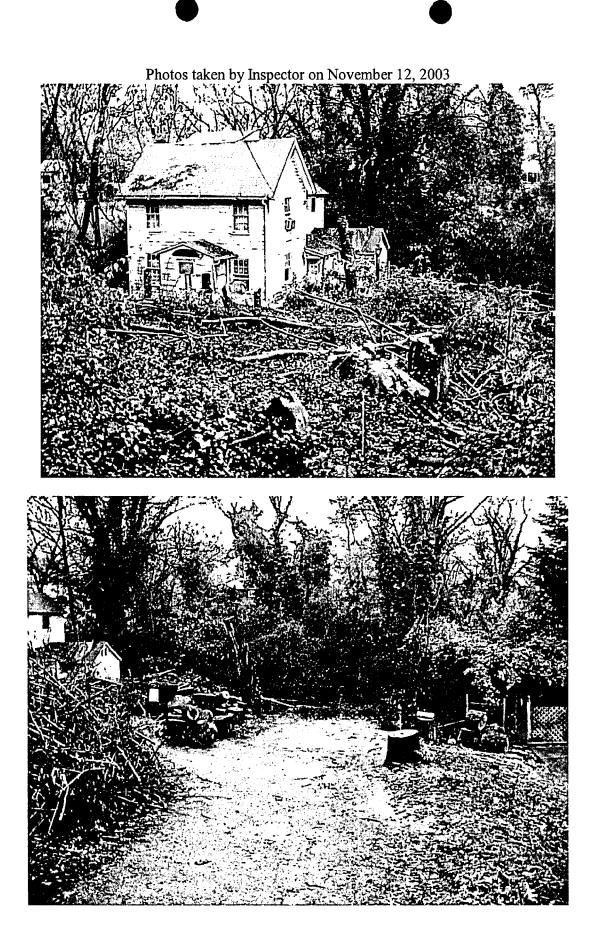

30

1 This is the house. And you can see in Circle 8, 2 the applicant has done a good map showing which trees came 3 down and which were taken down and in this site plan in 4 Circle 8, trees 3, 4, 5, and 7 were taken down. And this is 5 the side of the house and these are some of the trees that 6 were taken down. And some -- and this is actually not my 7 photo, but one taken by the DPS inspector a few months ago.

8 This case has sort of been muddled by the fact 9 that because there are so many trees down on the property 10 and when they would even try to cut up the tree trunks that 11 were down, every time they tried to do any clearing or 12 cutting up of the tree trunks, someone would call in to the inspector, so there have been a number of visits. But only 13 -- the applicant did not take trees down after the first 14 15 visit by the inspector.