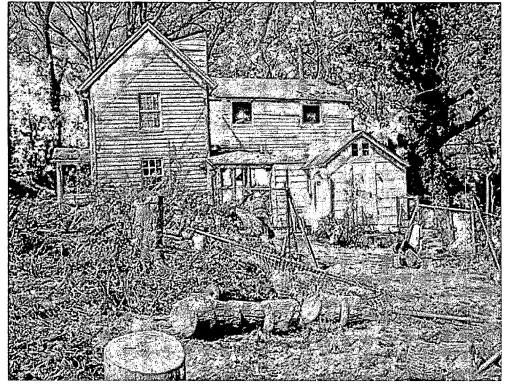

MS. O'MALLEY: All right, our next case will be
 Case I. Do we have a Staff report?

MS. FOTHERGILL: Yes, and I want to show you some slides. This is a retroactive case. This is the Lang House at 10221 Menlo Avenue in the Capitol View Historic District. It is a primary resource in the district. It sits at the edge of the district next to parkland and actually across the street is not the historic district.

30

1 This is the house. And you can see in Circle 8, 2 the applicant has done a good map showing which trees came 3 down and which were taken down and in this site plan in 4 Circle 8, trees 3, 4, 5, and 7 were taken down. And this is 5 the side of the house and these are some of the trees that 6 were taken down. And some -- and this is actually not my 7 photo, but one taken by the DPS inspector a few months ago.