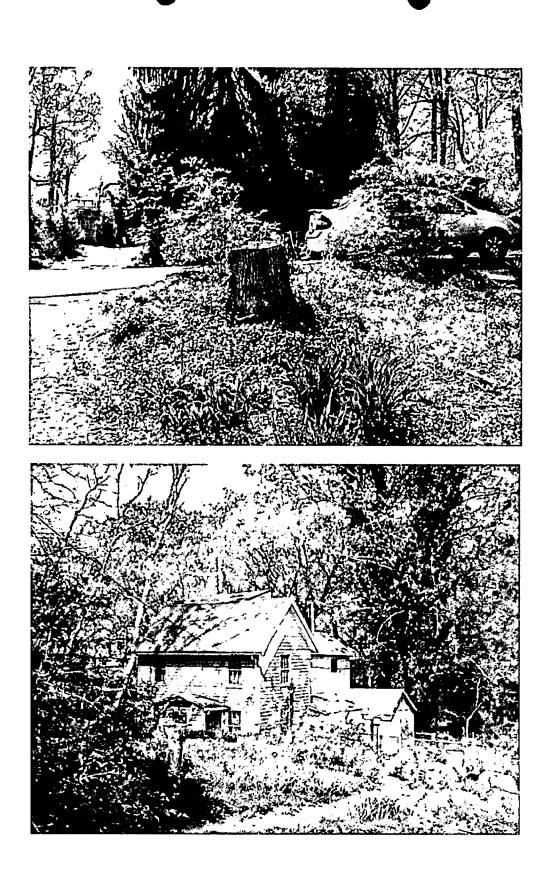

30

1 This is the house. And you can see in Circle 8, 2 the applicant has done a good map showing which trees came 3 down and which were taken down and in this site plan in 4 Circle 8, trees 3, 4, 5, and 7 were taken down. And this is 5 the side of the house and these are some of the trees that 6 were taken down. And some -- and this is actually not my 7 photo, but one taken by the DPS inspector a few months ago.

8 This case has sort of been muddled by the fact 9 that because there are so many trees down on the property 10 and when they would even try to cut up the tree trunks that 11 were down, every time they tried to do any clearing or 12 cutting up of the tree trunks, someone would call in to the inspector, so there have been a number of visits. But only 13 -- the applicant did not take trees down after the first 14 15 visit by the inspector.