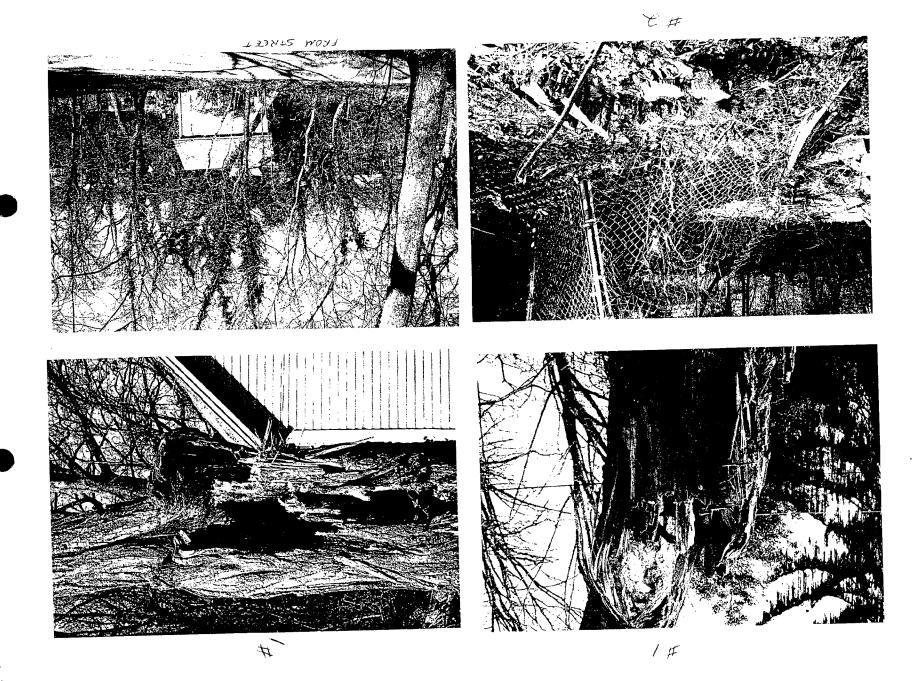

30

1 This is the house. And you can see in Circle 8, 2 the applicant has done a good map showing which trees came 3 down and which were taken down and in this site plan in 4 Circle 8, trees 3, 4, 5, and 7 were taken down. And this is 5 the side of the house and these are some of the trees that 6 were taken down. And some -- and this is actually not my 7 photo, but one taken by the DPS inspector a few months ago.