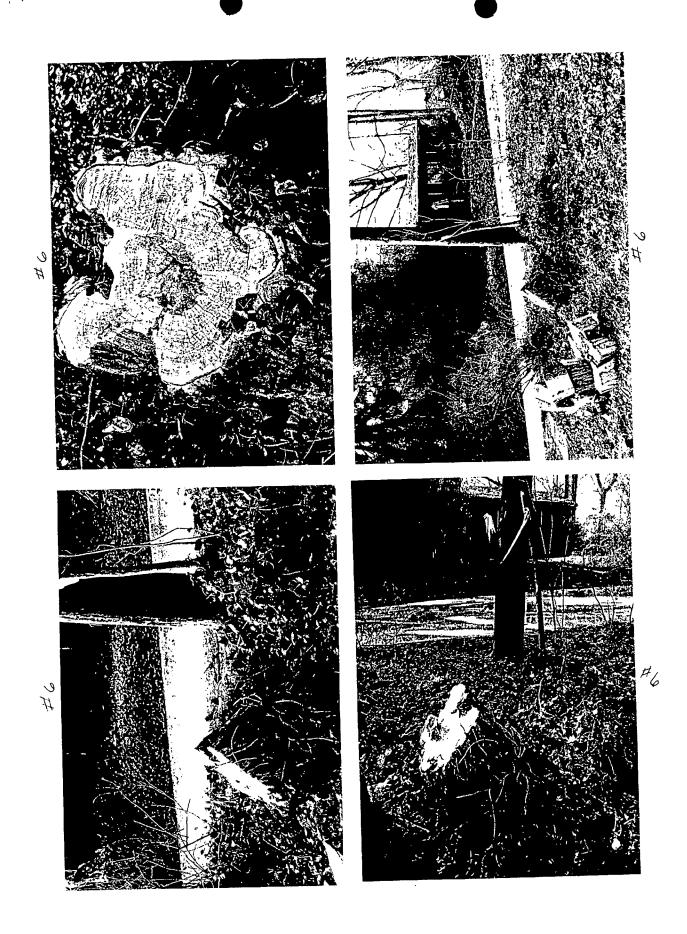

9 The applicant is here and will explain what 10 happened but some trees on the property came down last 11 summer and fall due to heavy rain and Hurricane Isabel, and 12 after that at some point the applicant also took down four 13 trees; a 13-inch box elder, a 25-inch box elder, 15-inch box 14 elder and an 18-inch maple, and had not applied for an 15 Historic Area Work Permit.

30

1 This is the house. And you can see in Circle 8, 2 the applicant has done a good map showing which trees came 3 down and which were taken down and in this site plan in 4 Circle 8, trees 3, 4, 5, and 7 were taken down. And this is 5 the side of the house and these are some of the trees that 6 were taken down. And some -- and this is actually not my 7 photo, but one taken by the DPS inspector a few months ago.

8 This case has sort of been muddled by the fact 9 that because there are so many trees down on the property 10 and when they would even try to cut up the tree trunks that 11 were down, every time they tried to do any clearing or 12 cutting up of the tree trunks, someone would call in to the inspector, so there have been a number of visits. But only 13 -- the applicant did not take trees down after the first 14 15 visit by the inspector.