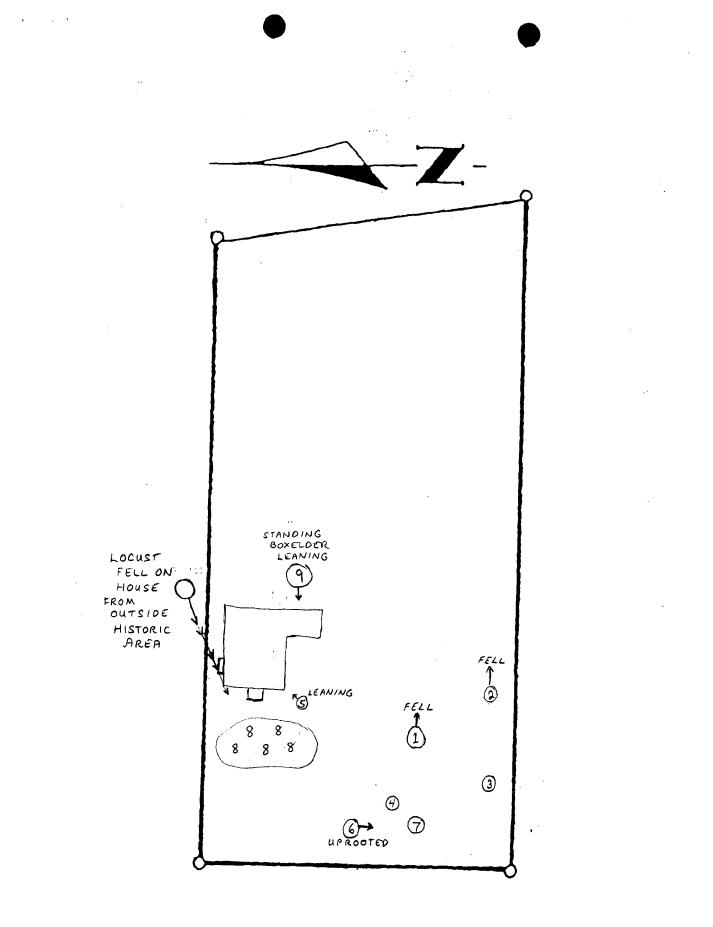

30

1 This is the house. And you can see in Circle 8, 2 the applicant has done a good map showing which trees came 3 down and which were taken down and in this site plan in 4 Circle 8, trees 3, 4, 5, and 7 were taken down. And this is 5 the side of the house and these are some of the trees that 6 were taken down. And some -- and this is actually not my 7 photo, but one taken by the DPS inspector a few months ago.

8 This case has sort of been muddled by the fact 9 that because there are so many trees down on the property 10 and when they would even try to cut up the tree trunks that 11 were down, every time they tried to do any clearing or 12 cutting up of the tree trunks, someone would call in to the inspector, so there have been a number of visits. But only 13 -- the applicant did not take trees down after the first 14 15 visit by the inspector.

16 The -- because the trees are down and there's 17 nothing we can do about that, the recommended condition of 18 approval is that the applicant plant four new trees to 19 replace the four trees that were removed. It is a pretty 20 heavily wooded site and I don't know necessarily that we 21 recommend more than four trees. And also I bring to your 22 attention that there was a letter from a neighbor right next 23 door to the Commission that came in after the staff report 24 and has been distributed to all of you.