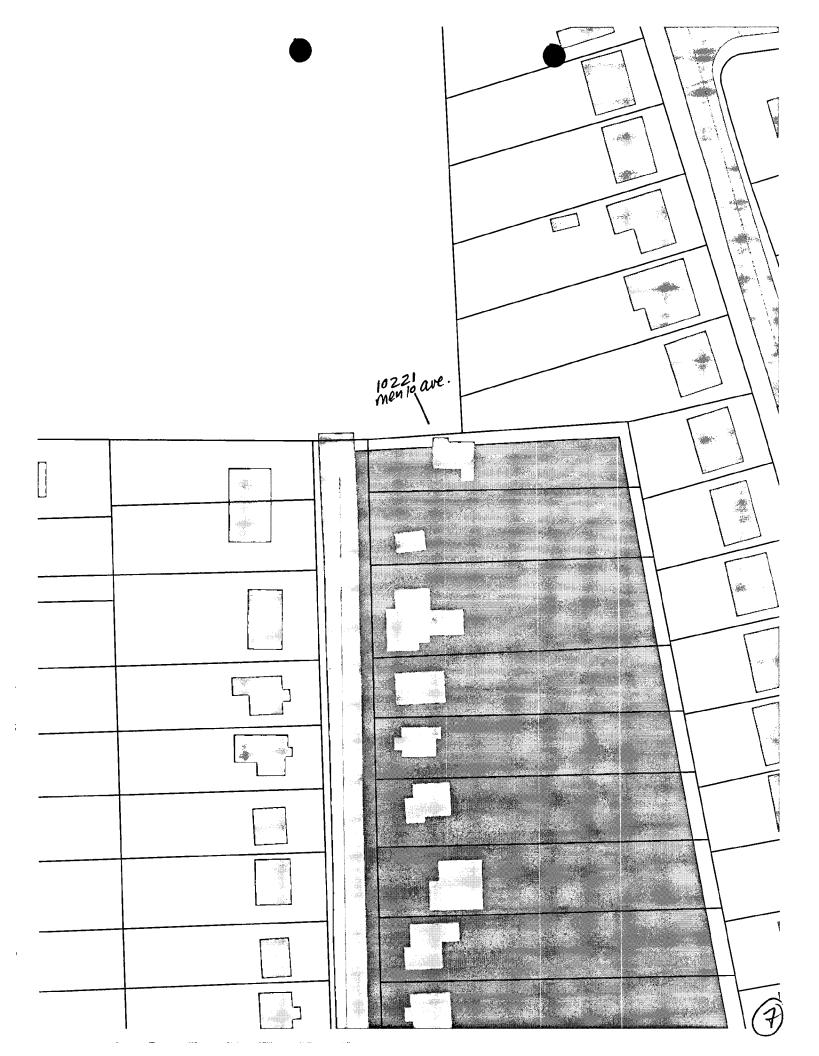

30

1 This is the house. And you can see in Circle 8, 2 the applicant has done a good map showing which trees came 3 down and which were taken down and in this site plan in 4 Circle 8, trees 3, 4, 5, and 7 were taken down. And this is 5 the side of the house and these are some of the trees that 6 were taken down. And some -- and this is actually not my 7 photo, but one taken by the DPS inspector a few months ago.