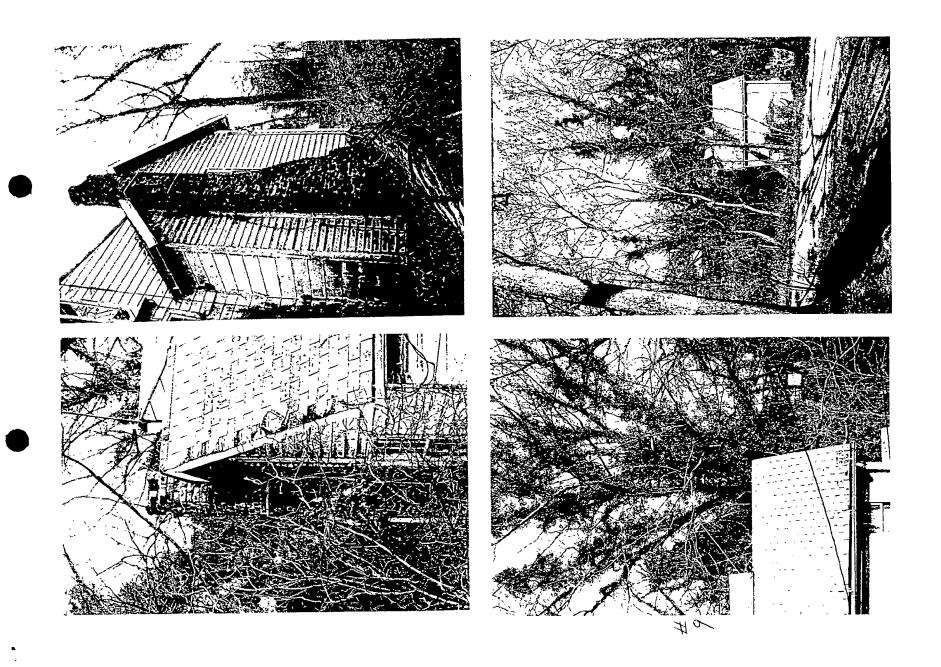

30

1 This is the house. And you can see in Circle 8, 2 the applicant has done a good map showing which trees came 3 down and which were taken down and in this site plan in 4 Circle 8, trees 3, 4, 5, and 7 were taken down. And this is 5 the side of the house and these are some of the trees that 6 were taken down. And some -- and this is actually not my 7 photo, but one taken by the DPS inspector a few months ago.

8 This case has sort of been muddled by the fact 9 that because there are so many trees down on the property 10 and when they would even try to cut up the tree trunks that 11 were down, every time they tried to do any clearing or 12 cutting up of the tree trunks, someone would call in to the inspector, so there have been a number of visits. But only 13 -- the applicant did not take trees down after the first 14 15 visit by the inspector.