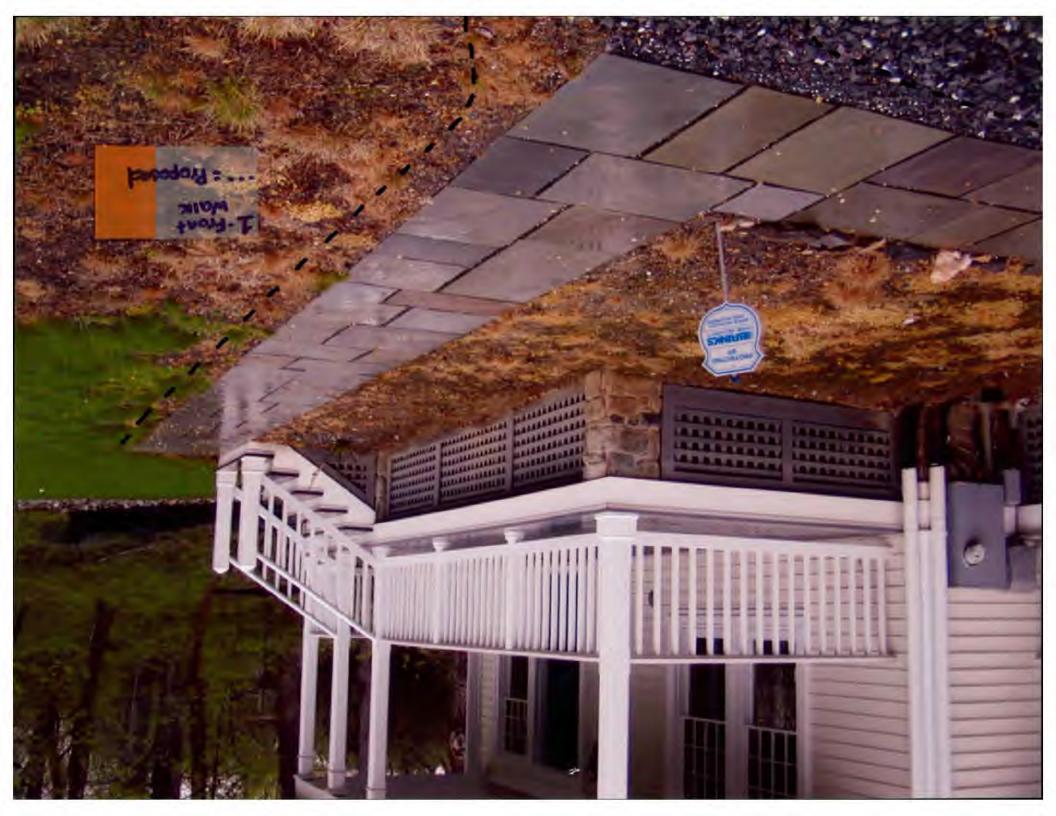

SUBJECT:

Historic Area Work Permit #512725, landscape alterations

The Montgomery County Historic Preservation Commission (HPC) has reviewed the attached application for a Historic Area Work Permit (HAWP). This application was **Approved** at the June 24, 2009 meeting.

Applicant:

Amy & Christopher Murphy

Address:

10245 Capitol View Avenue, Silver Spring

This HAWP approval is subject to the general condition that the applicant will obtain all other applicable Montgomery County or local government agency permits. After the issuance of these permits, the applicant must contact this Historic Preservation Office if any changes to the approved plan are made.