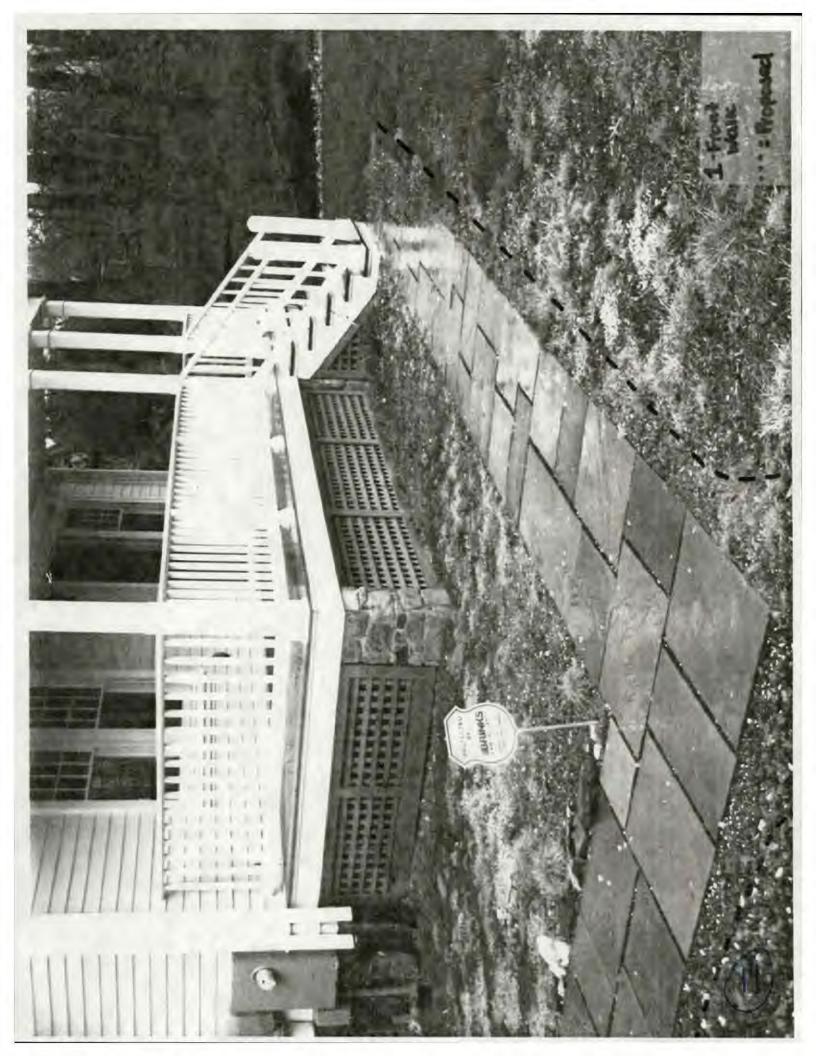

SUBJECT:

Historic Area Work Permit #512725, landscape alterations

The Montgomery County Historic Preservation Commission (HPC) has reviewed the attached application for a Historic Area Work Permit (HAWP). This application was **Approved** at the June 24, 2009 meeting.

The HPC staff has reviewed and stamped the attached construction drawings.

THE BUILDING PERMIT FOR THIS PROJECT SHALL BE ISSUED CONDITIONAL UPON ADHERENCE TO THE ABOVE APPROVED HAWP CONDITIONS AND MAY REQUIRE APPROVAL BY DPS OR ANOTHER LOCAL OFFICE BEFORE WORK CAN BEGIN.