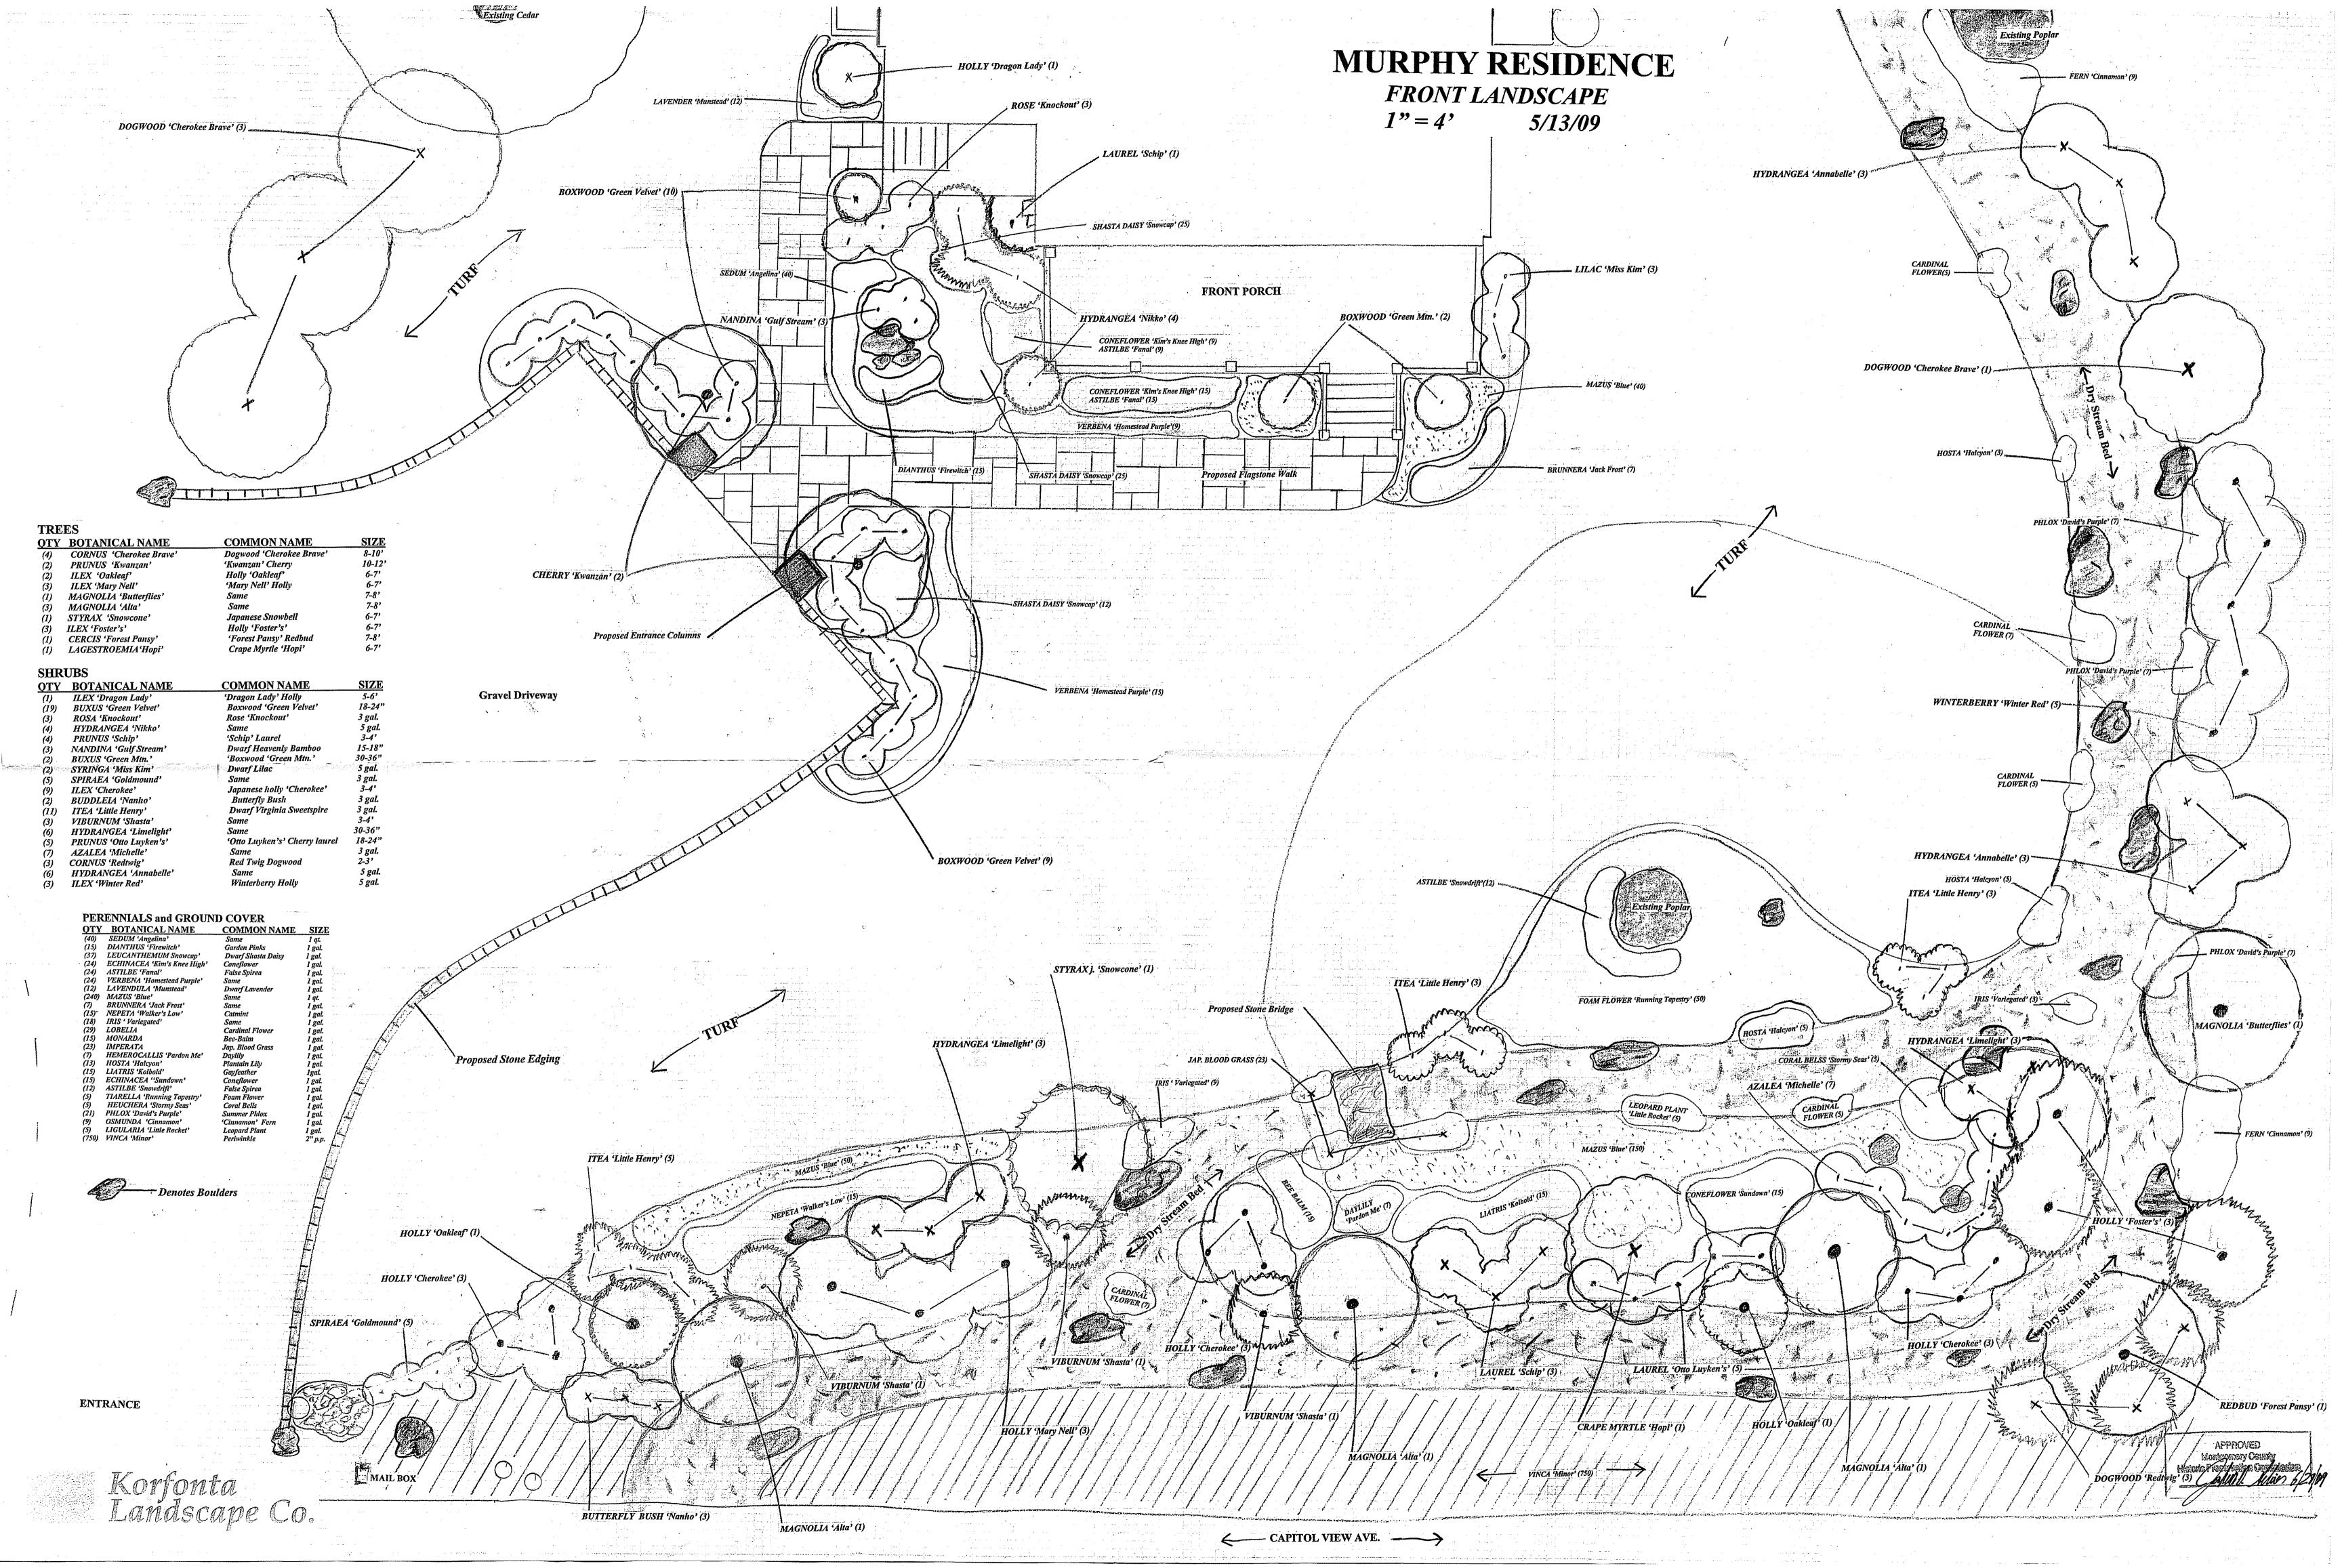

10245 Capital View Avenue, Silver Spring

[HPC Case # 31/07-09C]

Capital View Park Historic District

SUBJECT:

Historic Area Work Permit #512725, landscape alterations

The Montgomery County Historic Preservation Commission (HPC) has reviewed the attached application for a Historic Area Work Permit (HAWP). This application was **Approved** at the June 24, 2009 meeting.

Applicant:

Amy & Christopher Murphy

Address:

10245 Capitol View Avenue, Silver Spring

This HAWP approval is subject to the general condition that the applicant will obtain all other applicable Montgomery County or local government agency permits. After the issuance of these permits, the applicant must contact this Historic Preservation Office if any changes to the approved plan are made.