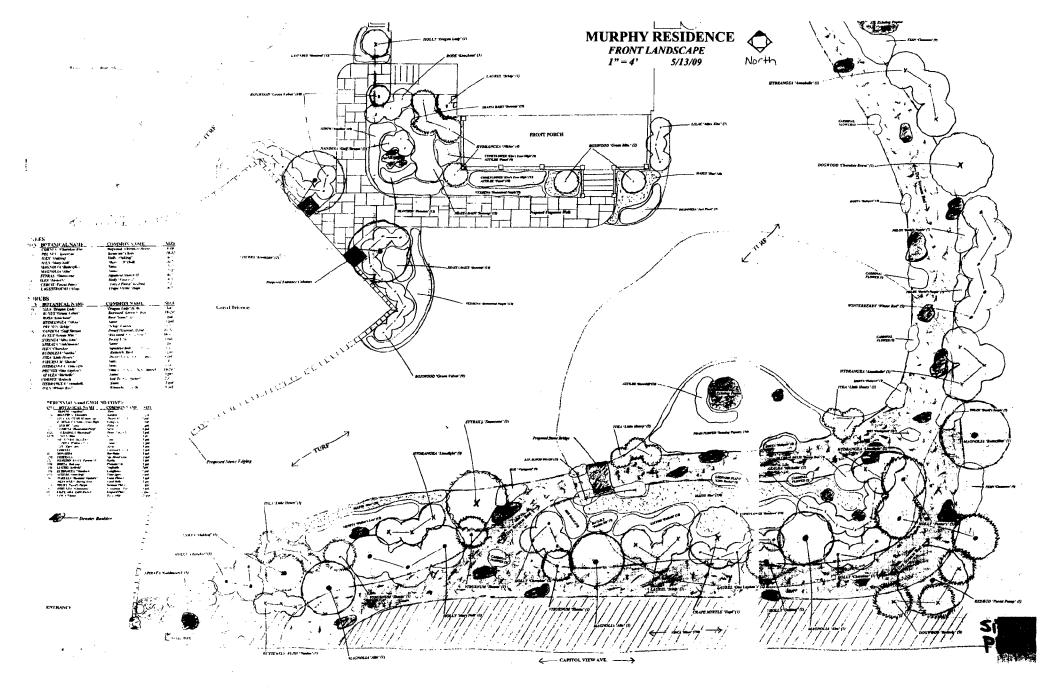

Applicant:

Amy & Christopher Murphy

Address:

10245 Capitol View Avenue, Silver Spring

This HAWP approval is subject to the general condition that the applicant will obtain all other applicable Montgomery County or local government agency permits. After the issuance of these permits, the applicant must contact this Historic Preservation Office if any changes to the approved plan are made.