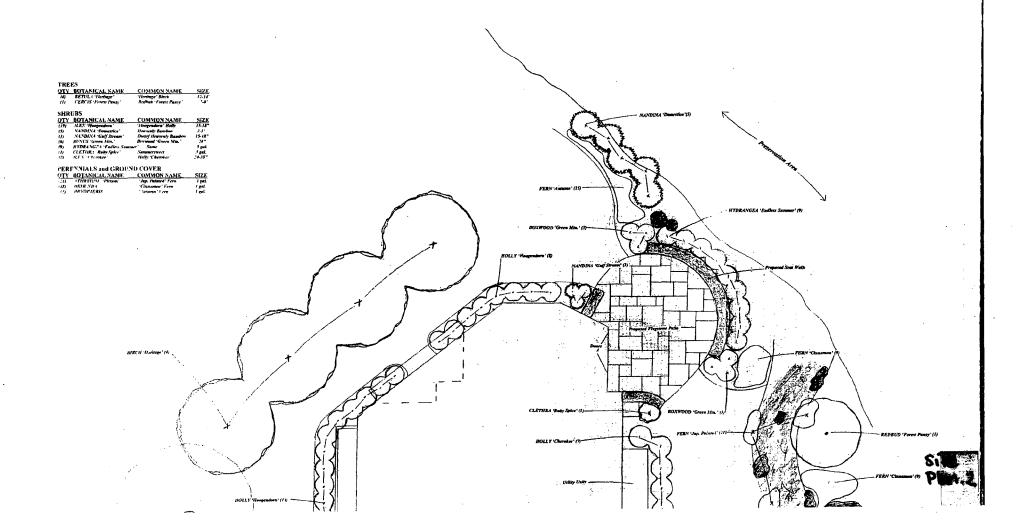

Applicant:

Amy & Christopher Murphy

Address:

10245 Capitol View Avenue, Silver Spring

This HAWP approval is subject to the general condition that the applicant will obtain all other applicable Montgomery County or local government agency permits. After the issuance of these permits, the applicant must contact this Historic Preservation Office if any changes to the approved plan are made.