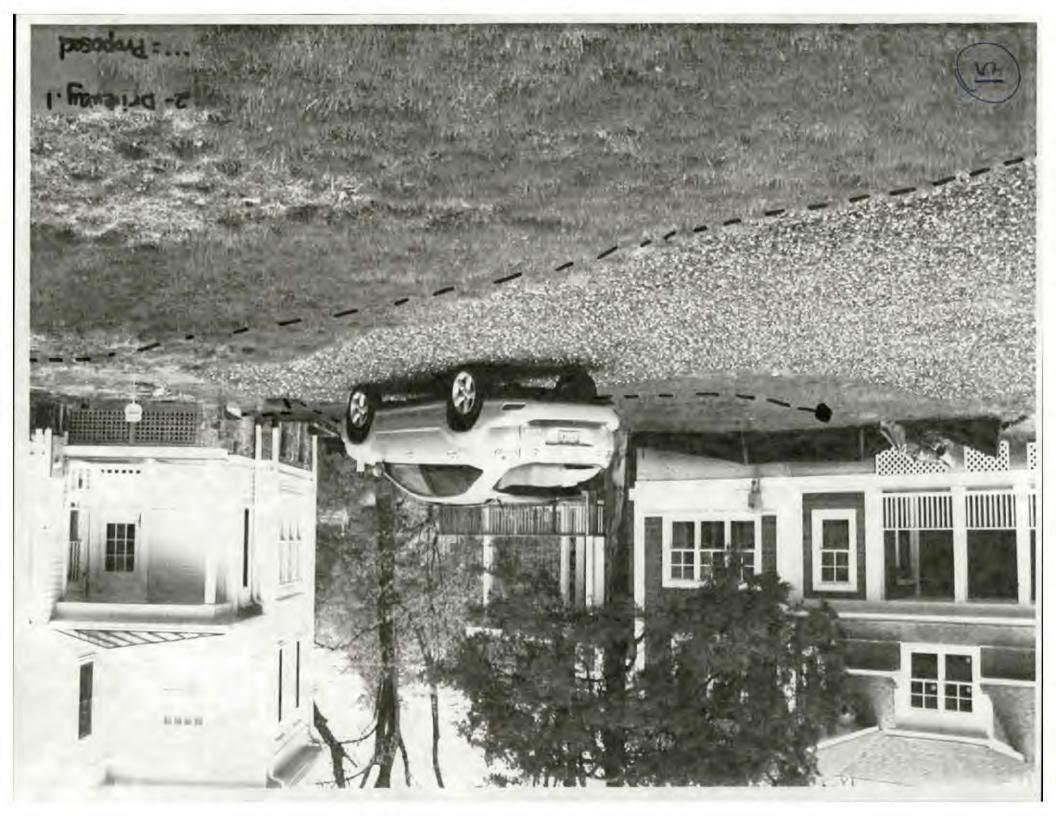

SUBJECT:

Historic Area Work Permit #512725, landscape alterations

The Montgomery County Historic Preservation Commission (HPC) has reviewed the attached application for a Historic Area Work Permit (HAWP). This application was **Approved** at the June 24, 2009 meeting.

The HPC staff has reviewed and stamped the attached construction drawings.

THE BUILDING PERMIT FOR THIS PROJECT SHALL BE ISSUED CONDITIONAL UPON ADHERENCE TO THE ABOVE APPROVED HAWP CONDITIONS AND MAY REQUIRE APPROVAL BY DPS OR ANOTHER LOCAL OFFICE BEFORE WORK CAN BEGIN.