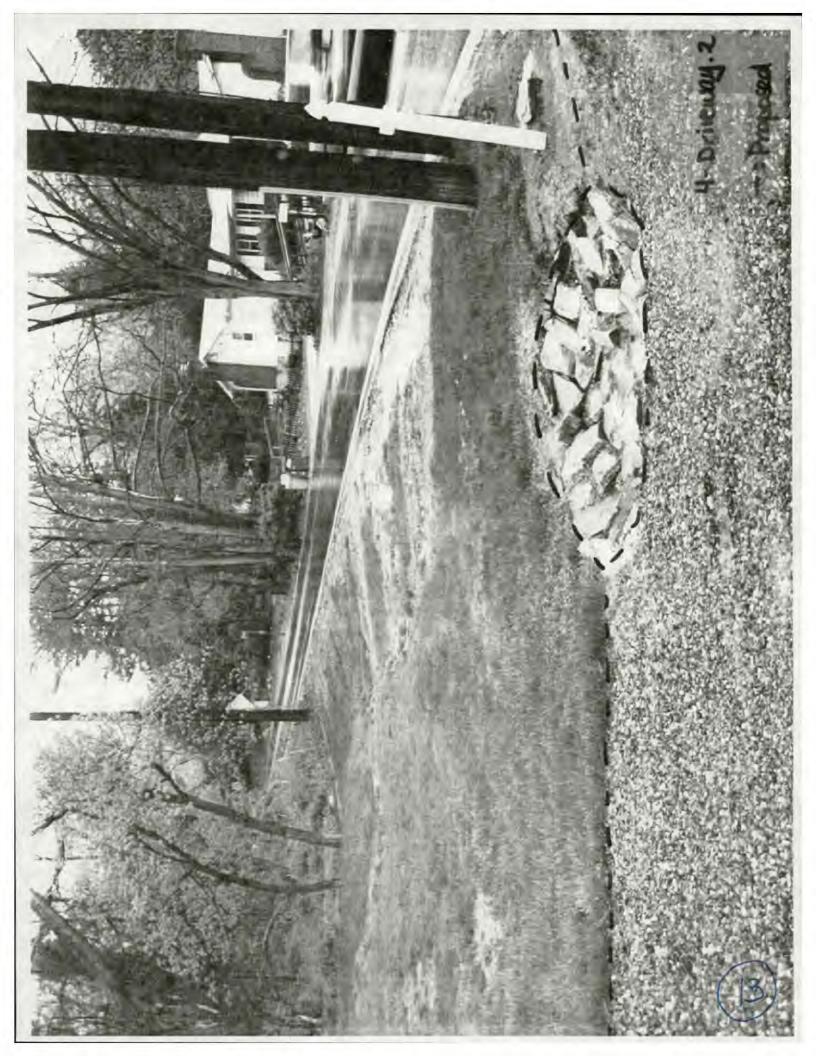

SUBJECT:

Historic Area Work Permit #512725, landscape alterations

The Montgomery County Historic Preservation Commission (HPC) has reviewed the attached application for a Historic Area Work Permit (HAWP). This application was **Approved** at the June 24, 2009 meeting.

The HPC staff has reviewed and stamped the attached construction drawings.

THE BUILDING PERMIT FOR THIS PROJECT SHALL BE ISSUED CONDITIONAL UPON ADHERENCE TO THE ABOVE APPROVED HAWP CONDITIONS AND MAY REQUIRE APPROVAL BY DPS OR ANOTHER LOCAL OFFICE BEFORE WORK CAN BEGIN.