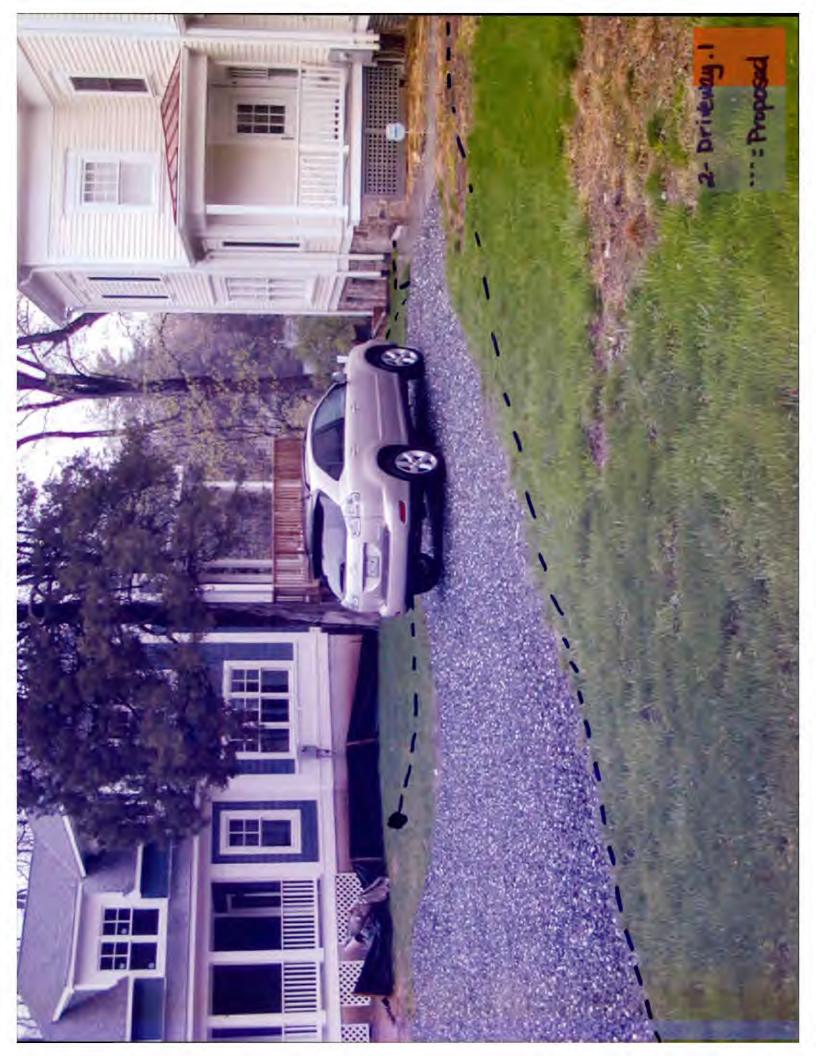

SUBJECT:

Historic Area Work Permit #512725, landscape alterations

The Montgomery County Historic Preservation Commission (HPC) has reviewed the attached application for a Historic Area Work Permit (HAWP). This application was **Approved** at the June 24, 2009 meeting.

Applicant:

Amy & Christopher Murphy

Address:

10245 Capitol View Avenue, Silver Spring

This HAWP approval is subject to the general condition that the applicant will obtain all other applicable Montgomery County or local government agency permits. After the issuance of these permits, the applicant must contact this Historic Preservation Office if any changes to the approved plan are made.