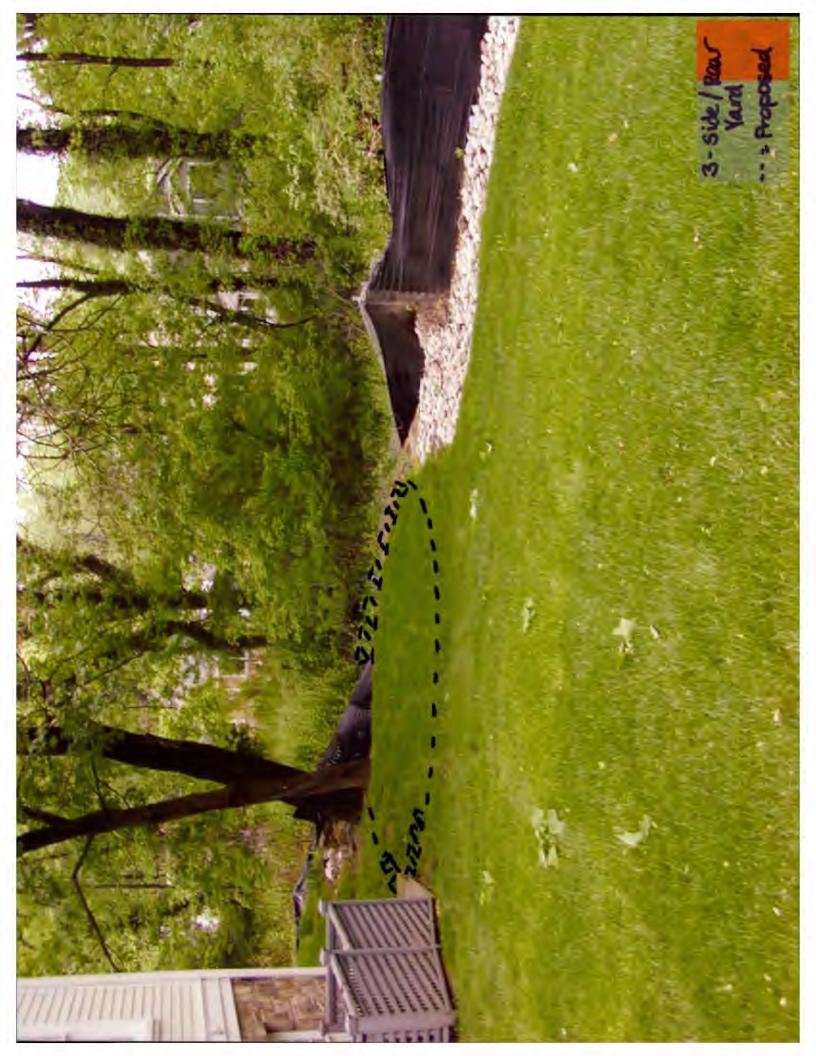

SUBJECT:

Historic Area Work Permit #512725, landscape alterations

The Montgomery County Historic Preservation Commission (HPC) has reviewed the attached application for a Historic Area Work Permit (HAWP). This application was **Approved** at the June 24, 2009 meeting.

Applicant:

Amy & Christopher Murphy

Address:

10245 Capitol View Avenue, Silver Spring

This HAWP approval is subject to the general condition that the applicant will obtain all other applicable Montgomery County or local government agency permits. After the issuance of these permits, the applicant must contact this Historic Preservation Office if any changes to the approved plan are made.