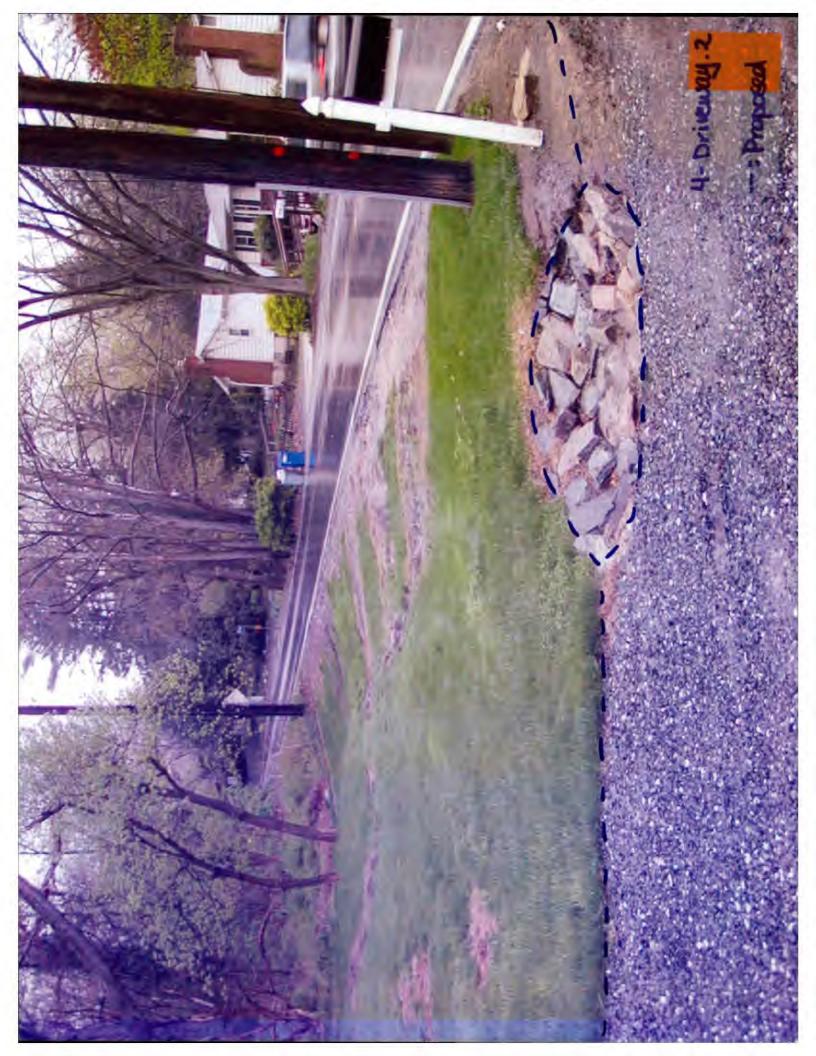

10245 Capital View Avenue, Silver Spring

[HPC Case # 31/07-09C]

Capital View Park Historic District

SUBJECT:

Historic Area Work Permit #512725, landscape alterations

The Montgomery County Historic Preservation Commission (HPC) has reviewed the attached application for a Historic Area Work Permit (HAWP). This application was **Approved** at the June 24, 2009 meeting.

Applicant:

Amy & Christopher Murphy

Address:

10245 Capitol View Avenue, Silver Spring

This HAWP approval is subject to the general condition that the applicant will obtain all other applicable Montgomery County or local government agency permits. After the issuance of these permits, the applicant must contact this Historic Preservation Office if any changes to the approved plan are made.