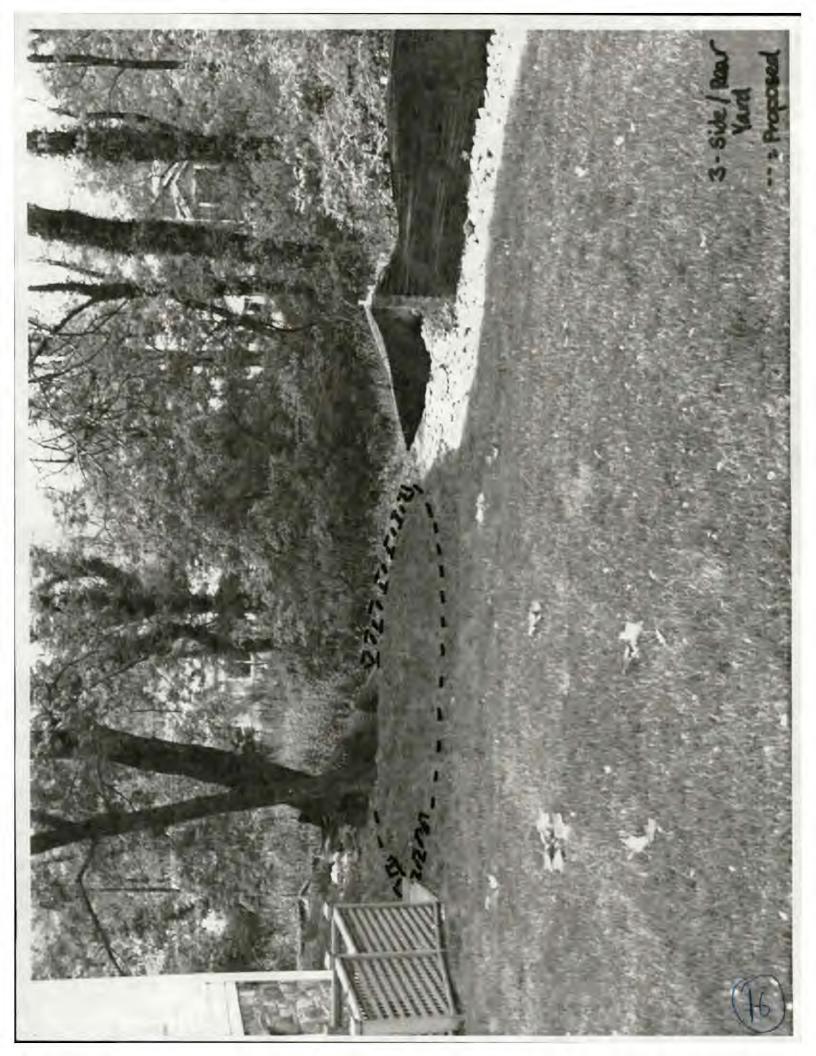

SUBJECT:

Historic Area Work Permit #512725, landscape alterations

The Montgomery County Historic Preservation Commission (HPC) has reviewed the attached application for a Historic Area Work Permit (HAWP). This application was **Approved** at the June 24, 2009 meeting.

Applicant:

Amy & Christopher Murphy

Address:

10245 Capitol View Avenue, Silver Spring

This HAWP approval is subject to the general condition that the applicant will obtain all other applicable Montgomery County or local government agency permits. After the issuance of these permits, the applicant must contact this Historic Preservation Office if any changes to the approved plan are made.