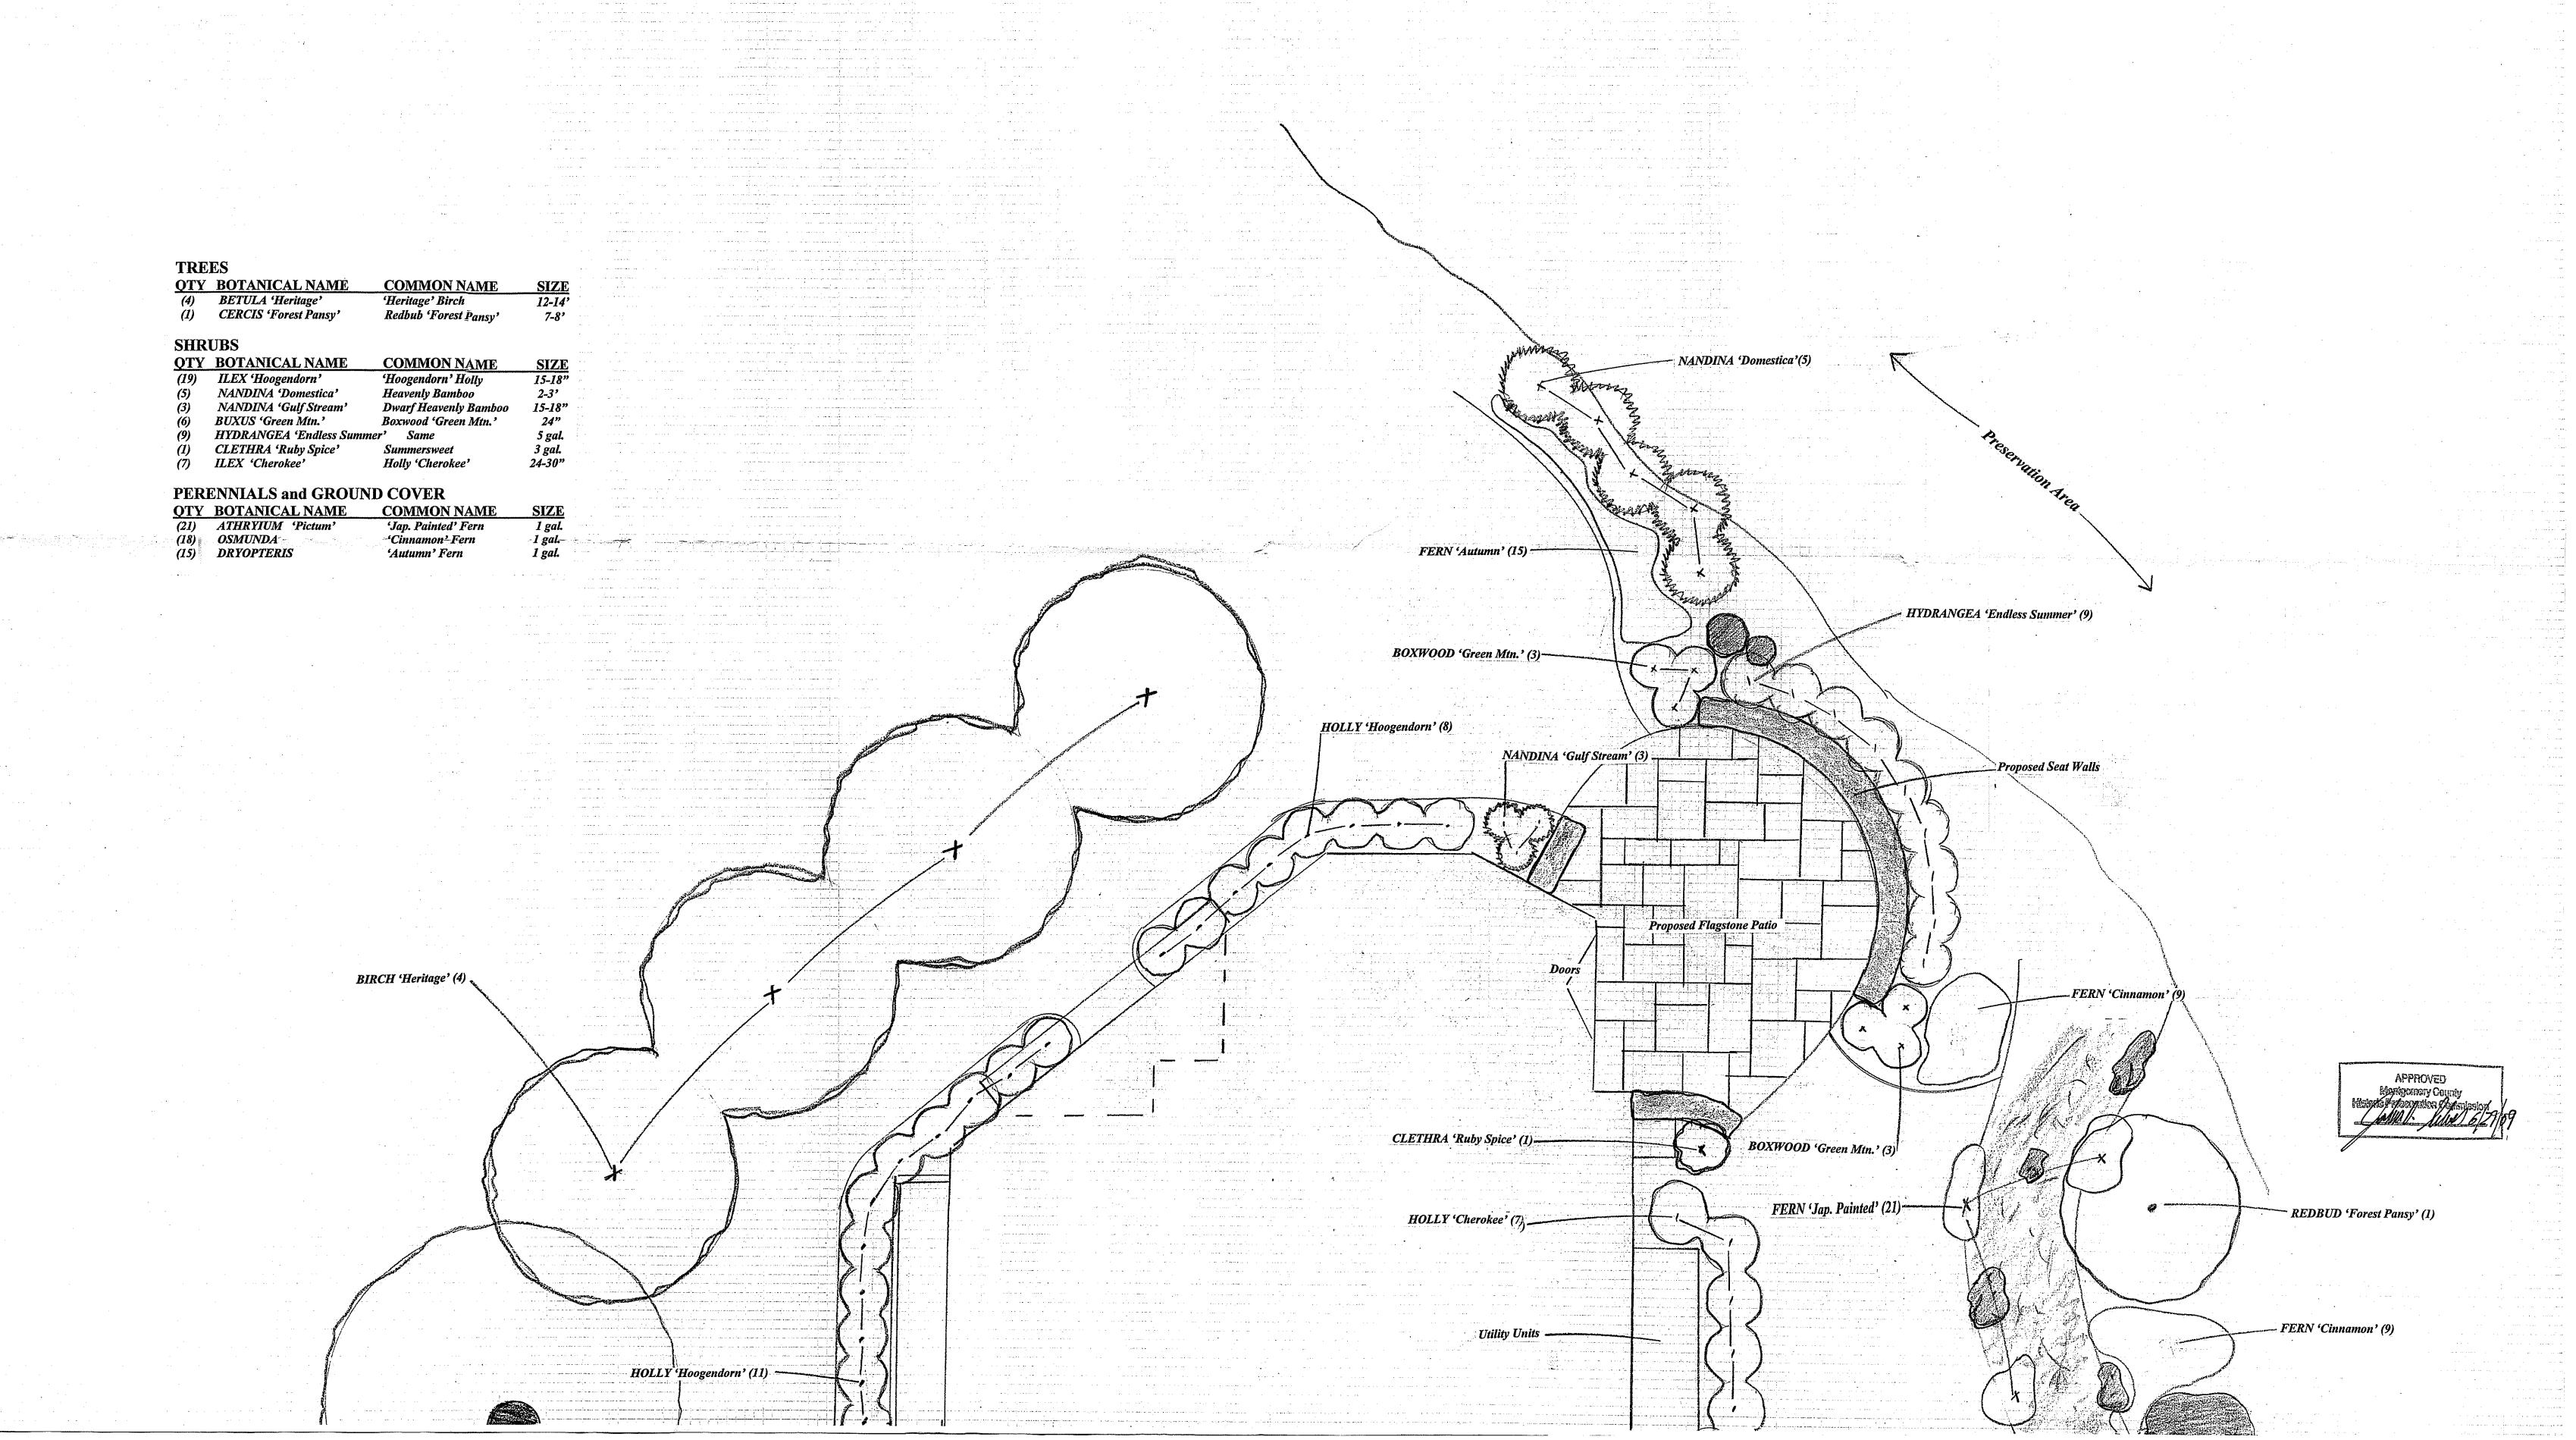

10245 Capital View Avenue, Silver Spring

[HPC Case # 31/07-09C]

Capital View Park Historic District

SUBJECT:

Historic Area Work Permit #512725, landscape alterations

The Montgomery County Historic Preservation Commission (HPC) has reviewed the attached application for a Historic Area Work Permit (HAWP). This application was **Approved** at the June 24, 2009 meeting.

Applicant:

Amy & Christopher Murphy

Address:

10245 Capitol View Avenue, Silver Spring

This HAWP approval is subject to the general condition that the applicant will obtain all other applicable Montgomery County or local government agency permits. After the issuance of these permits, the applicant must contact this Historic Preservation Office if any changes to the approved plan are made.