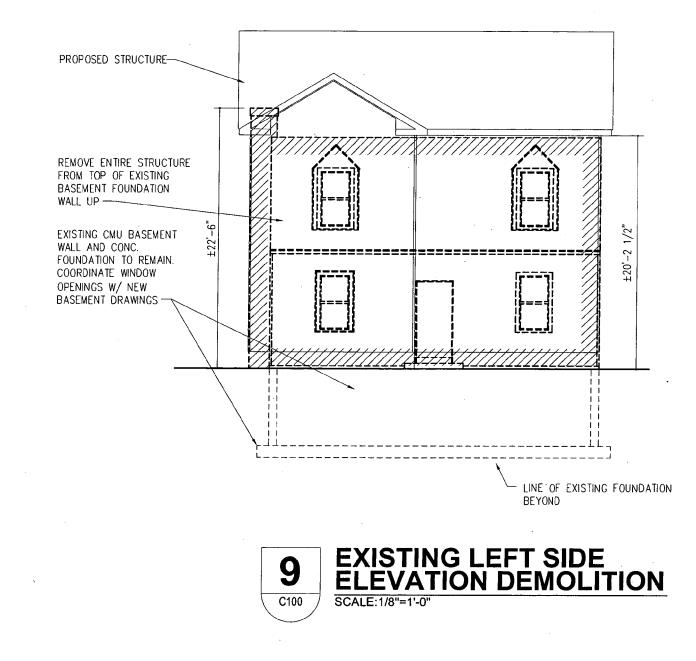

#### PROPERTY DESCRIPTION

SIGNIFICANCE:Non-Contributing Resource within the Capitol View Historic DistrictSTYLE:Cape CodDATE:1940s

The existing residence is a  $1-\frac{1}{2}$  story frame with a side-gable roof. It sits at the front of a deep (10,000 SF) sloping lot and is surrounded by other small non-contributing resources. As seen on Circle 9, the house sits approximately 4' below the street behind a retaining wall. There is currently no off street parking.

# PROPOSAL:

The applicant is proposing to demolish existing non-contributing house down to the CMU walkout basement, construct new 2-story modular prefab residence, add a 12'x15'rear wood deck, and add a new 5'6"x16' covered front porch (Circles 9-11). The existing front stoop and chain link fence will be removed and the front steps into the yard will be repaired and/or replaced. The new structure will extend the CMU foundation wall 1'10" to the north and will extend 3'2" to the east on a pier foundation.

| Existing House:681.0 SF  | 6.8% | Existing House: 20'2.5" tall |
|--------------------------|------|------------------------------|
| Proposed House: 820.0 SF | 8.2% | Proposed House: 29'3.0" tall |

Where the proposal comes into conflict with the review guidelines is with the scale and massing. The full 2-story height and boxy design make the house appear larger than it actually is (Circles 26, 14-17). Even

with the slope of the site, the new house will be considerably taller than surrounding properties. Lowering the roof or other changes to the roof design could break up the massing and give the appearance of a  $1-\frac{1}{2}$  story house while allowing for a full  $2^{nd}$  level on the interior. Although it would mean a complete redesign, a narrower and deeper house could take better advantage of the slope of the lot and allow for the desired program while keeping the overall height lower.