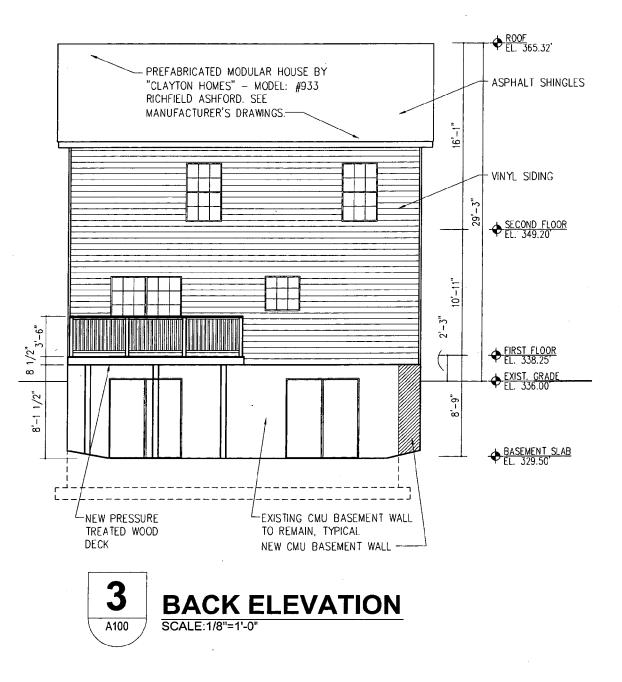

# PROPOSAL:

The applicant is proposing to demolish existing non-contributing house down to the CMU walkout basement, construct new 2-story modular prefab residence, add a 12'x15'rear wood deck, and add a new 5'6"x16' covered front porch (Circles 9-11). The existing front stoop and chain link fence will be removed and the front steps into the yard will be repaired and/or replaced. The new structure will extend the CMU foundation wall 1'10" to the north and will extend 3'2" to the east on a pier foundation.

| Existing House:681.0 SF  | 6.8% | Existing House: 20'2.5" tall |
|--------------------------|------|------------------------------|
| Proposed House: 820.0 SF | 8.2% | Proposed House: 29'3.0" tall |