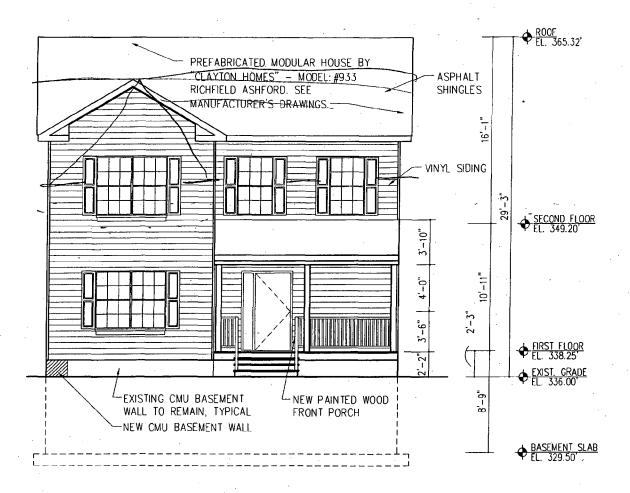

# PROPOSAL:

The applicant is proposing to demolish existing non-contributing house down to the CMU walkout basement, construct new 2-story modular prefab residence, add a 12'x15'rear wood deck, and add a new 5'6"x16' covered front porch (Circles 9-11). The existing front stoop and chain link fence will be removed and the front steps into the yard will be repaired and/or replaced. The new structure will extend the CMU foundation wall 1'10" to the north and will extend 3'2" to the east on a pier foundation.

| Existing House:681.0 SF  | 6.8% | Existing House: 20'2.5" tall |
|--------------------------|------|------------------------------|
| Proposed House: 820.0 SF | 8.2% | Proposed House: 29'3.0" tall |

Material choices include installing vinyl clad wood windows, horizontal Hardiboard siding, and minimum 4" trim around windows and doors (Circle 8).

Where the proposal comes into conflict with the review guidelines is with the scale and massing. The full 2-story height and boxy design make the house appear larger than it actually is (Circles 26, 14-17). Even

with the slope of the site, the new house will be considerably taller than surrounding properties. Lowering the roof or other changes to the roof design could break up the massing and give the appearance of a  $1-\frac{1}{2}$  story house while allowing for a full  $2^{nd}$  level on the interior. Although it would mean a complete redesign, a narrower and deeper house could take better advantage of the slope of the lot and allow for the desired program while keeping the overall height lower.