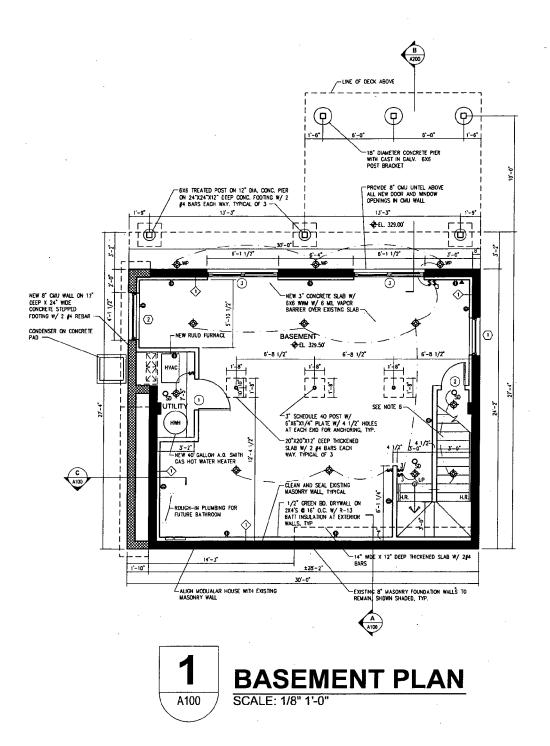

# PROPOSAL:

The applicant is proposing to demolish existing non-contributing house down to the CMU walkout basement, construct new 2-story modular prefab residence, add a 12'x15'rear wood deck, and add a new 5'6"x16' covered front porch (Circles 9-11). The existing front stoop and chain link fence will be removed and the front steps into the yard will be repaired and/or replaced. The new structure will extend the CMU foundation wall 1'10" to the north and will extend 3'2" to the east on a pier foundation.

| Existing House:681.0 SF  | 6.8% | Existing House: 20'2.5" tall |
|--------------------------|------|------------------------------|
| Proposed House: 820.0 SF | 8.2% | Proposed House: 29'3.0" tall |

Material choices include installing vinyl clad wood windows, horizontal Hardiboard siding, and minimum 4" trim around windows and doors (Circle 8).