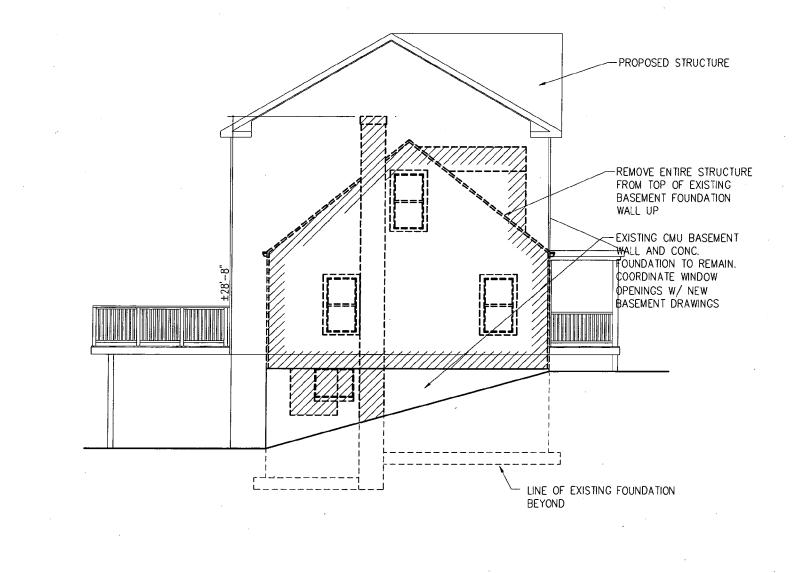

# PROPOSAL:

The applicant is proposing to demolish existing non-contributing house down to the CMU walkout basement, construct new 2-story modular prefab residence, add a 12'x15'rear wood deck, and add a new 5'6"x16' covered front porch (Circles 9-11). The existing front stoop and chain link fence will be removed and the front steps into the yard will be repaired and/or replaced. The new structure will extend the CMU foundation wall 1'10" to the north and will extend 3'2" to the east on a pier foundation.

| Existing House:681.0 SF  | 6.8% | Existing House: 20'2.5" tall |
|--------------------------|------|------------------------------|
| Proposed House: 820.0 SF | 8.2% | Proposed House: 29'3.0" tall |

Where the proposal comes into conflict with the review guidelines is with the scale and massing. The full 2-story height and boxy design make the house appear larger than it actually is (Circles 26, 14-17). Even

with the slope of the site, the new house will be considerably taller than surrounding properties. Lowering the roof or other changes to the roof design could break up the massing and give the appearance of a  $1-\frac{1}{2}$  story house while allowing for a full  $2^{nd}$  level on the interior. Although it would mean a complete redesign, a narrower and deeper house could take better advantage of the slope of the lot and allow for the desired program while keeping the overall height lower.