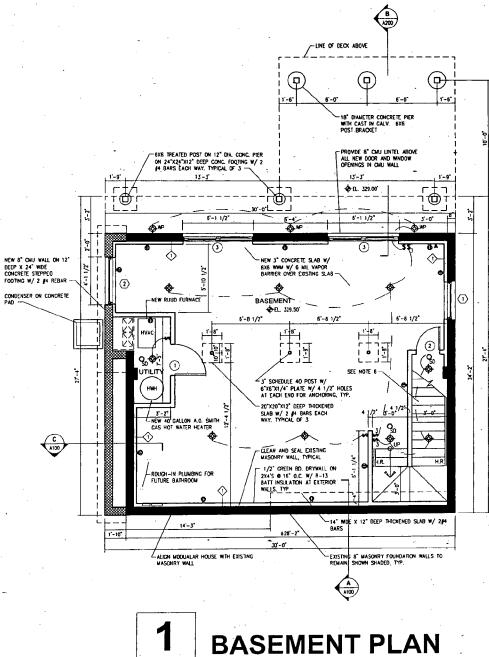

# PROPOSAL:

The applicant is proposing to demolish existing non-contributing house down to the CMU walkout basement, construct new 2-story modular prefab residence, add a 12'x15'rear wood deck, and add a new 5'6"x16' covered front porch (Circles 9-11). The existing front stoop and chain link fence will be removed and the front steps into the yard will be repaired and/or replaced. The new structure will extend the CMU foundation wall 1'10" to the north and will extend 3'2" to the east on a pier foundation.

Material choices include installing vinyl clad wood windows, horizontal Hardiboard siding, and minimum 4" trim around windows and doors (Circle 8).

After meeting with staff, the applicant has modified the material choices to be more compatible with the historic district and will be revising the details to be more traditional. The window design is underdetermined, but the applicant has agreed to clad wood simulated divided light windows or clad wood 1/1 windows. Details, such as the railing details (i.e. wood with inset pickets) will be in the next presentation, as will the location of tree protections measures. No trees are in the footprint of the house, but at least one tree should be protected from construction debris (Circle 21). Staff appreciates the cooperation on these issues.