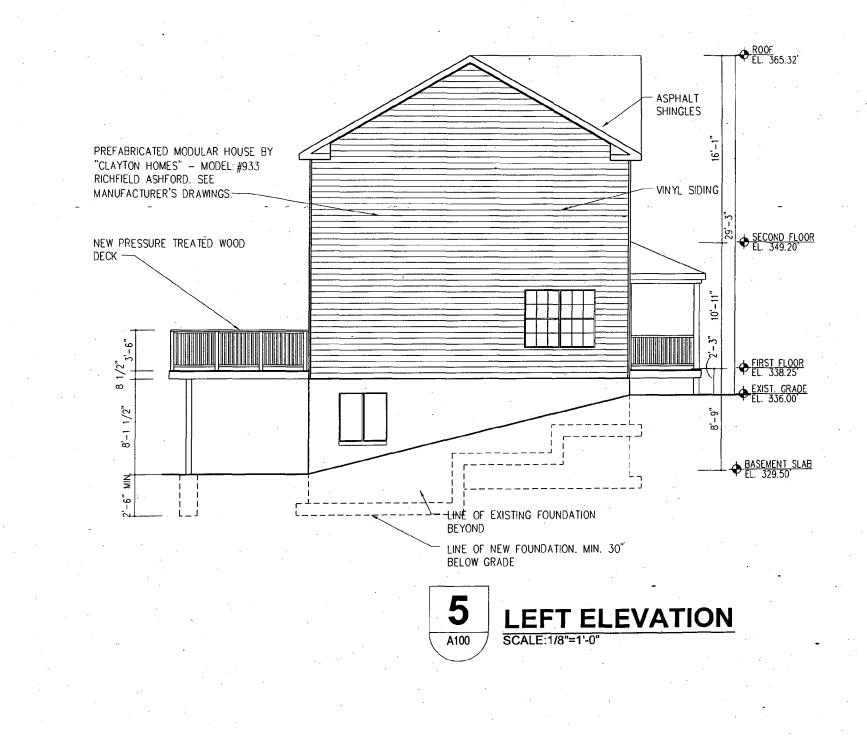

# PROPOSAL:

The applicant is proposing to demolish existing non-contributing house down to the CMU walkout basement, construct new 2-story modular prefab residence, add a 12'x15'rear wood deck, and add a new 5'6"x16' covered front porch (Circles 9-11). The existing front stoop and chain link fence will be removed and the front steps into the yard will be repaired and/or replaced. The new structure will extend the CMU foundation wall 1'10" to the north and will extend 3'2" to the east on a pier foundation.

Where the proposal comes into conflict with the review guidelines is with the scale and massing. The full 2-story height and boxy design make the house appear larger than it actually is (Circles 26, 14-17). Even

with the slope of the site, the new house will be considerably taller than surrounding properties. Lowering the roof or other changes to the roof design could break up the massing and give the appearance of a  $1-\frac{1}{2}$  story house while allowing for a full  $2^{nd}$  level on the interior. Although it would mean a complete redesign, a narrower and deeper house could take better advantage of the slope of the lot and allow for the desired program while keeping the overall height lower.