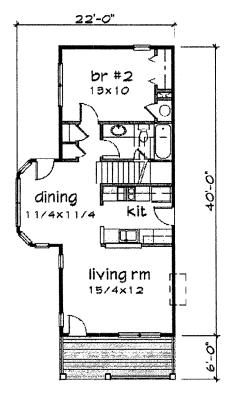

# PROPOSAL:

The applicant is proposing to demolish existing non-contributing house down to the CMU walkout basement, construct new 2-story modular prefab residence, add a 12'x15'rear wood deck, and add a new 5'6"x16' covered front porch (Circles 9-11). The existing front stoop and chain link fence will be removed and the front steps into the yard will be repaired and/or replaced. The new structure will extend the CMU foundation wall 1'10" to the north and will extend 3'2" to the east on a pier foundation.

Additional information that will be required for a HAWP submittal:

- Floor plans that include the front porch and deck
- All drawings should include the material changes
- All drawings should include the changes to exterior details
- Porch and deck details
- Drawings that show the proposed house in context with the adjacent properties would be extremely helpful.