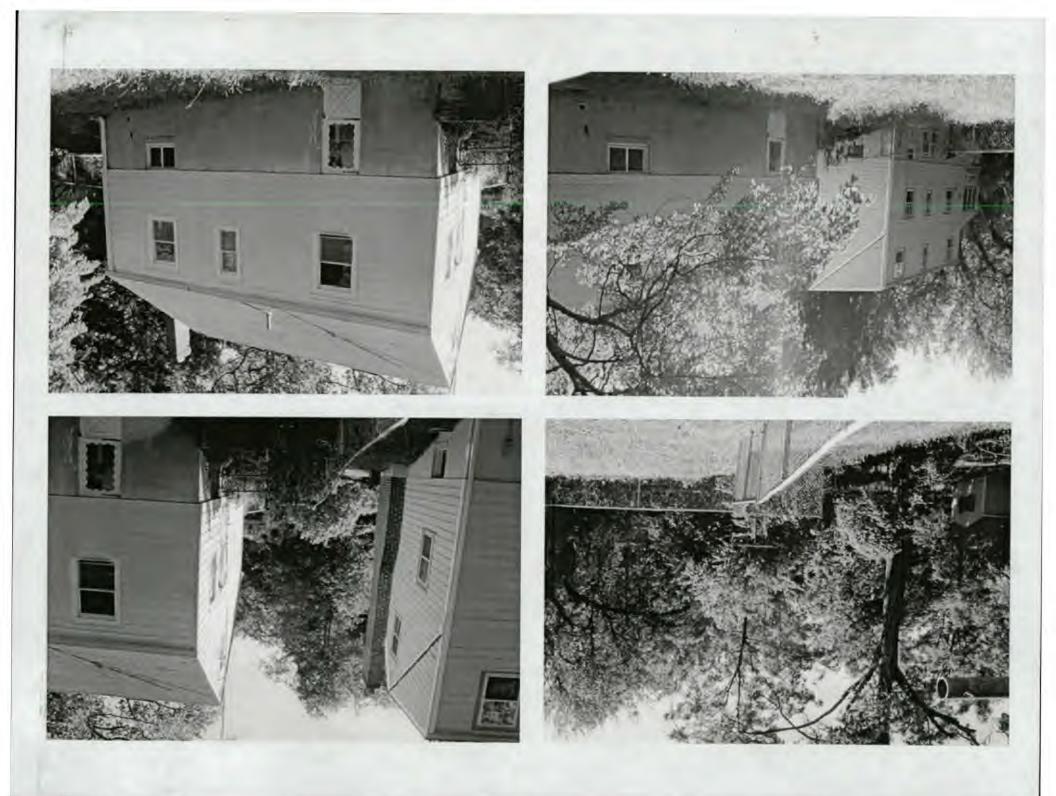

#### PROPERTY DESCRIPTION

SIGNIFICANCE:Non-Contributing Resource within the Capitol View Historic DistrictSTYLE:Cape CodDATE:1940s

The existing residence is a  $1-\frac{1}{2}$  story frame with a side-gable roof. It sits at the front of a deep (10,000 SF) sloping lot and is surrounded by other small non-contributing resources. As seen on Circle 9, the house sits approximately 4' below the street behind a retaining wall. There is currently no off street parking.

Where the proposal comes into conflict with the review guidelines is with the scale and massing. The full 2-story height and boxy design make the house appear larger than it actually is (Circles 26, 14-17). Even

with the slope of the site, the new house will be considerably taller than surrounding properties. Lowering the roof or other changes to the roof design could break up the massing and give the appearance of a  $1-\frac{1}{2}$  story house while allowing for a full  $2^{nd}$  level on the interior. Although it would mean a complete redesign, a narrower and deeper house could take better advantage of the slope of the lot and allow for the desired program while keeping the overall height lower.