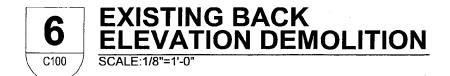

# PROPOSAL:

The applicant is proposing to demolish existing non-contributing house down to the CMU walkout basement, construct new 2-story modular prefab residence, add a 12'x15'rear wood deck, and add a new 5'6"x16' covered front porch (Circles 9-11). The existing front stoop and chain link fence will be removed and the front steps into the yard will be repaired and/or replaced. The new structure will extend the CMU foundation wall 1'10" to the north and will extend 3'2" to the east on a pier foundation.

Where the proposal comes into conflict with the review guidelines is with the scale and massing. The full 2-story height and boxy design make the house appear larger than it actually is (Circles 26, 14-17). Even