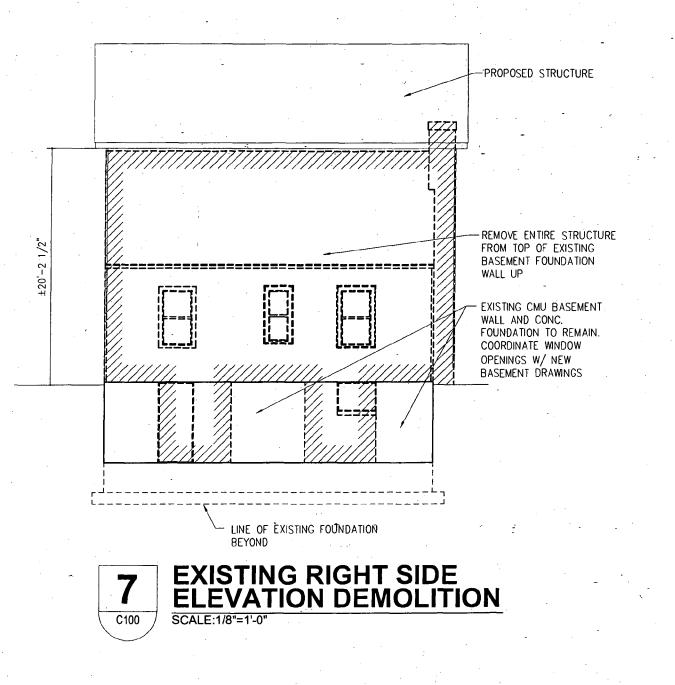

# PROPOSAL:

The applicant is proposing to demolish existing non-contributing house down to the CMU walkout basement, construct new 2-story modular prefab residence, add a 12'x15'rear wood deck, and add a new 5'6"x16' covered front porch (Circles 9-11). The existing front stoop and chain link fence will be removed and the front steps into the yard will be repaired and/or replaced. The new structure will extend the CMU foundation wall 1'10" to the north and will extend 3'2" to the east on a pier foundation.

| Existing House:681.0 SF  | 6.8% | Existing House: 20'2.5" tall |
|--------------------------|------|------------------------------|
| Proposed House: 820.0 SF | 8.2% | Proposed House: 29'3.0" tall |

#### **STAFF DISCUSSION**

As a non-contributing resource, the changes at 10009 Menlo Avenue are reviewed for effects to the context and setting of the Historic District. Demolition is allowable, but new construction is reviewed with an emphasis on materials, features, size, scale and proportions, and massing in order to protect the integrity of the district and its environment.

Where the proposal comes into conflict with the review guidelines is with the scale and massing. The full 2-story height and boxy design make the house appear larger than it actually is (Circles 26, 14-17). Even