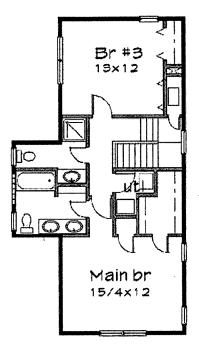

# PROPOSAL:

The applicant is proposing to demolish existing non-contributing house down to the CMU walkout basement, construct new 2-story modular prefab residence, add a 12'x15'rear wood deck, and add a new 5'6"x16' covered front porch (Circles 9-11). The existing front stoop and chain link fence will be removed and the front steps into the yard will be repaired and/or replaced. The new structure will extend the CMU foundation wall 1'10" to the north and will extend 3'2" to the east on a pier foundation.

Additional information that will be required for a HAWP submittal:

- Floor plans that include the front porch and deck
- All drawings should include the material changes
- All drawings should include the changes to exterior details
- Porch and deck details
- Drawings that show the proposed house in context with the adjacent properties would be extremely helpful.