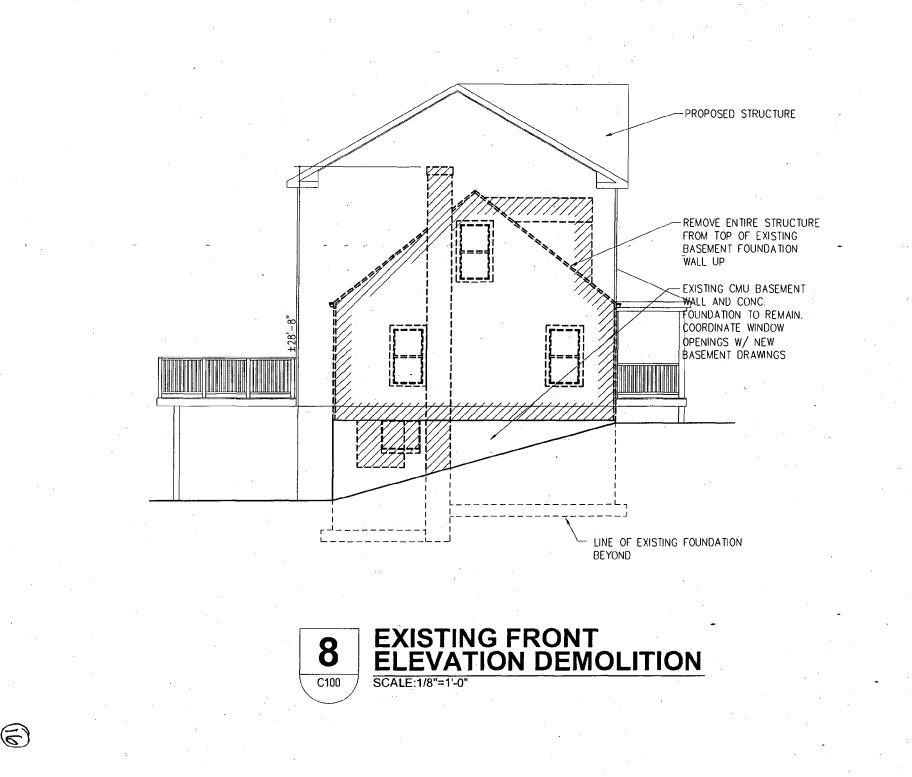

# PROPOSAL:

The applicant is proposing to demolish existing non-contributing house down to the CMU walkout basement, construct new 2-story modular prefab residence, add a 12'x15'rear wood deck, and add a new 5'6"x16' covered front porch (Circles 9-11). The existing front stoop and chain link fence will be removed and the front steps into the yard will be repaired and/or replaced. The new structure will extend the CMU foundation wall 1'10" to the north and will extend 3'2" to the east on a pier foundation.

| Existing House:681.0 SF  | 6.8% | Existing House: 20'2.5" tall |
|--------------------------|------|------------------------------|
| Proposed House: 820.0 SF | 8.2% | Proposed House: 29'3.0" tall |

#### **STAFF DISCUSSION**

As a non-contributing resource, the changes at 10009 Menlo Avenue are reviewed for effects to the context and setting of the Historic District. Demolition is allowable, but new construction is reviewed with an emphasis on materials, features, size, scale and proportions, and massing in order to protect the integrity of the district and its environment.

Where the proposal comes into conflict with the review guidelines is with the scale and massing. The full 2-story height and boxy design make the house appear larger than it actually is (Circles 26, 14-17). Even