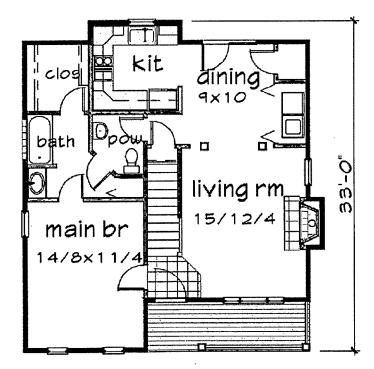

# PROPOSAL:

The applicant is proposing to demolish existing non-contributing house down to the CMU walkout basement, construct new 2-story modular prefab residence, add a 12'x15'rear wood deck, and add a new 5'6"x16' covered front porch (Circles 9-11). The existing front stoop and chain link fence will be removed and the front steps into the yard will be repaired and/or replaced. The new structure will extend the CMU foundation wall 1'10" to the north and will extend 3'2" to the east on a pier foundation.

There have been additions and modifications to other houses on Menlo Avenue, but they have all kept the scale and massing of the existing houses. The proposed house is not large, there will only be 1,640 SF of living space, and the footprint is only about 17% larger. The challenge is that the existing houses on Menlo Avenue are even smaller.