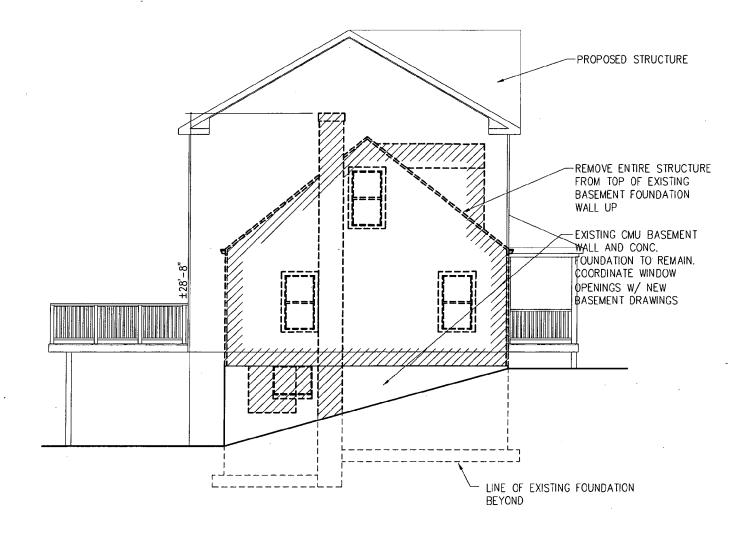

# PROPOSAL:

The applicant is proposing to demolish existing non-contributing house down to the CMU walkout basement, construct new 2-story modular prefab residence, add a 12'x15'rear wood deck, and add a new 5'6"x16' covered front porch (Circles 9-11). The existing front stoop and chain link fence will be removed and the front steps into the yard will be repaired and/or replaced. The new structure will extend the CMU foundation wall 1'10" to the north and will extend 3'2" to the east on a pier foundation.

Where the proposal comes into conflict with the review guidelines is with the scale and massing. The full 2-story height and boxy design make the house appear larger than it actually is (Circles 26, 14-17). Even

with the slope of the site, the new house will be considerably taller than surrounding properties. Lowering the roof or other changes to the roof design could break up the massing and give the appearance of a  $1-\frac{1}{2}$  story house while allowing for a full  $2^{nd}$  level on the interior. Although it would mean a complete redesign, a narrower and deeper house could take better advantage of the slope of the lot and allow for the desired program while keeping the overall height lower.