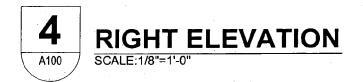

# PROPOSAL:

The applicant is proposing to demolish existing non-contributing house down to the CMU walkout basement, construct new 2-story modular prefab residence, add a 12'x15'rear wood deck, and add a new 5'6"x16' covered front porch (Circles 9-11). The existing front stoop and chain link fence will be removed and the front steps into the yard will be repaired and/or replaced. The new structure will extend the CMU foundation wall 1'10" to the north and will extend 3'2" to the east on a pier foundation.

| Existing House:681.0 SF  | 6.8% | Existing House: 20'2.5" tall |
|--------------------------|------|------------------------------|
| Proposed House: 820.0 SF | 8.2% | Proposed House: 29'3.0" tall |

Material choices include installing vinyl clad wood windows, horizontal Hardiboard siding, and minimum 4" trim around windows and doors (Circle 8).

Where the proposal comes into conflict with the review guidelines is with the scale and massing. The full 2-story height and boxy design make the house appear larger than it actually is (Circles 26, 14-17). Even

with the slope of the site, the new house will be considerably taller than surrounding properties. Lowering the roof or other changes to the roof design could break up the massing and give the appearance of a  $1-\frac{1}{2}$  story house while allowing for a full  $2^{nd}$  level on the interior. Although it would mean a complete redesign, a narrower and deeper house could take better advantage of the slope of the lot and allow for the desired program while keeping the overall height lower.