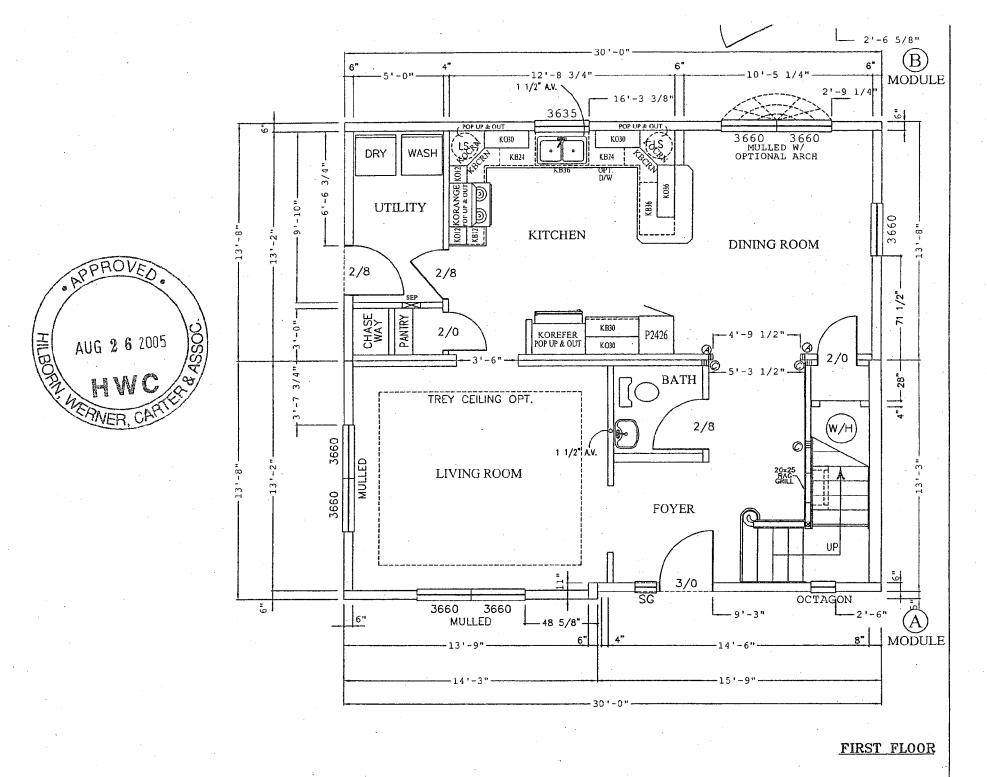

# PROPOSAL:

The applicant is proposing to demolish existing non-contributing house down to the CMU walkout basement, construct new 2-story modular prefab residence, add a 12'x15'rear wood deck, and add a new 5'6"x16' covered front porch (Circles 9-11). The existing front stoop and chain link fence will be removed and the front steps into the yard will be repaired and/or replaced. The new structure will extend the CMU foundation wall 1'10" to the north and will extend 3'2" to the east on a pier foundation.

| Existing House:681.0 SF  | 6.8% | Existing House: 20'2.5" tall |
|--------------------------|------|------------------------------|
| Proposed House: 820.0 SF | 8.2% | Proposed House: 29'3.0" tall |

Material choices include installing vinyl clad wood windows, horizontal Hardiboard siding, and minimum 4" trim around windows and doors (Circle 8).