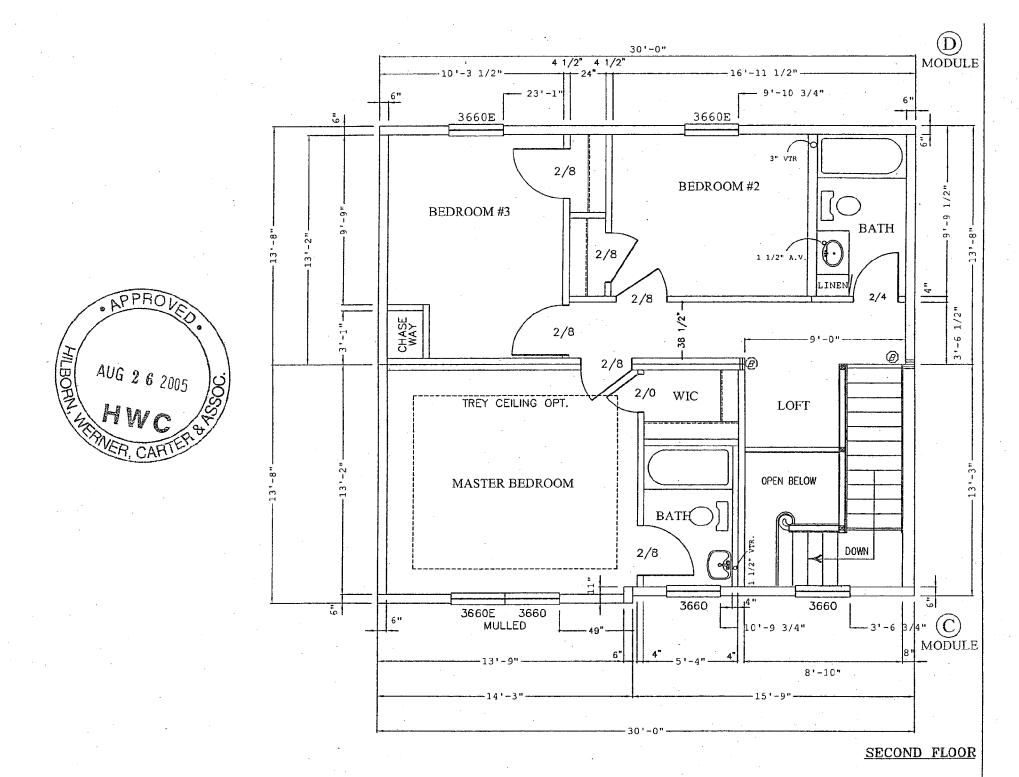

# PROPOSAL:

The applicant is proposing to demolish existing non-contributing house down to the CMU walkout basement, construct new 2-story modular prefab residence, add a 12'x15'rear wood deck, and add a new 5'6"x16' covered front porch (Circles 9-11). The existing front stoop and chain link fence will be removed and the front steps into the yard will be repaired and/or replaced. The new structure will extend the CMU foundation wall 1'10" to the north and will extend 3'2" to the east on a pier foundation.

| Existing House:681.0 SF  | 6.8% | Existing House: 20'2.5" tall |
|--------------------------|------|------------------------------|
| Proposed House: 820.0 SF | 8.2% | Proposed House: 29'3.0" tall |

Material choices include installing vinyl clad wood windows, horizontal Hardiboard siding, and minimum 4" trim around windows and doors (Circle 8).