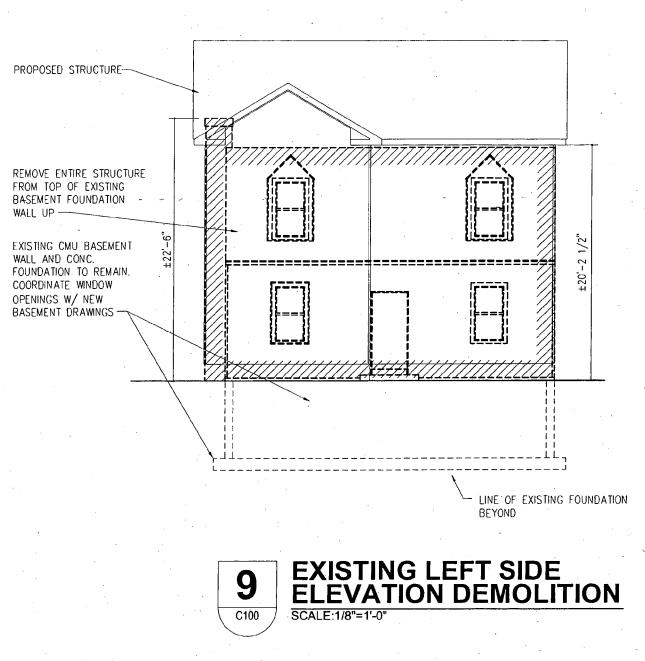

# PROPOSAL:

The applicant is proposing to demolish existing non-contributing house down to the CMU walkout basement, construct new 2-story modular prefab residence, add a 12'x15'rear wood deck, and add a new 5'6"x16' covered front porch (Circles 9-11). The existing front stoop and chain link fence will be removed and the front steps into the yard will be repaired and/or replaced. The new structure will extend the CMU foundation wall 1'10" to the north and will extend 3'2" to the east on a pier foundation.

| Existing House:681.0 SF  | 6.8% | Existing House: 20'2.5" tall |
|--------------------------|------|------------------------------|
| Proposed House: 820.0 SF | 8.2% | Proposed House: 29'3.0" tall |

#### **STAFF DISCUSSION**

As a non-contributing resource, the changes at 10009 Menlo Avenue are reviewed for effects to the context and setting of the Historic District. Demolition is allowable, but new construction is reviewed with an emphasis on materials, features, size, scale and proportions, and massing in order to protect the integrity of the district and its environment.

Where the proposal comes into conflict with the review guidelines is with the scale and massing. The full 2-story height and boxy design make the house appear larger than it actually is (Circles 26, 14-17). Even