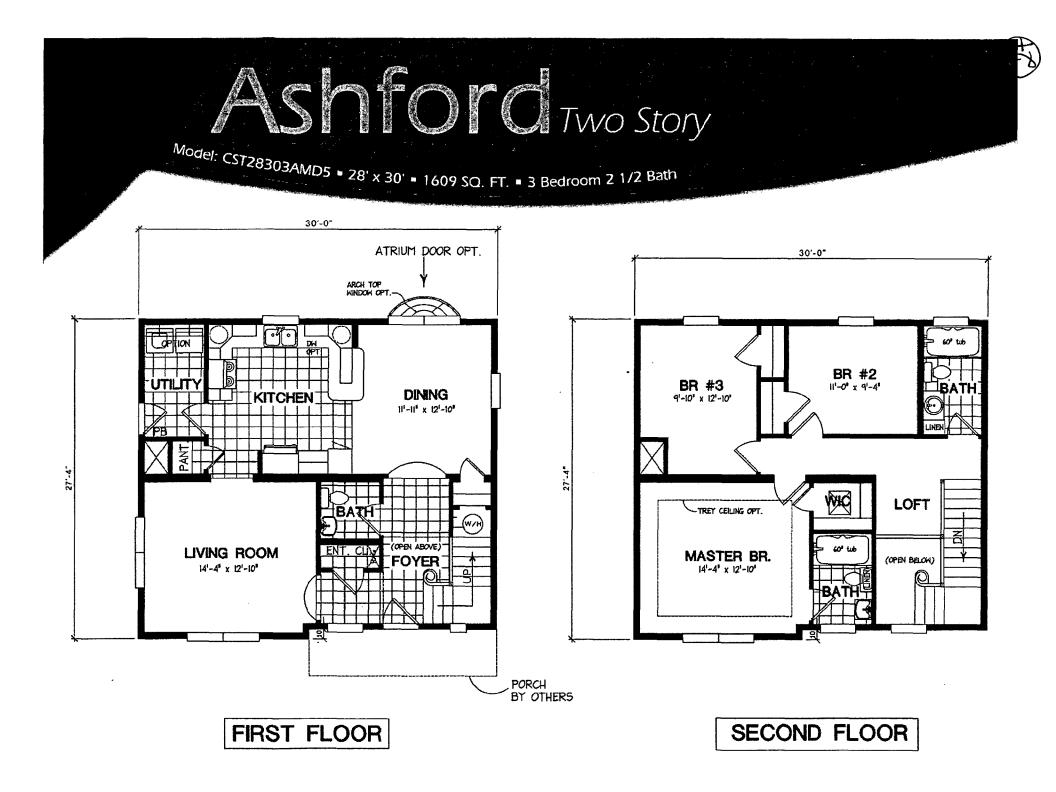

# PROPOSAL:

The applicant is proposing to demolish existing non-contributing house down to the CMU walkout basement, construct new 2-story modular prefab residence, add a 12'x15'rear wood deck, and add a new 5'6"x16' covered front porch (Circles 9-11). The existing front stoop and chain link fence will be removed and the front steps into the yard will be repaired and/or replaced. The new structure will extend the CMU foundation wall 1'10" to the north and will extend 3'2" to the east on a pier foundation.

| Existing House:681.0 SF  | 6.8% | Existing House: 20'2.5" tall |
|--------------------------|------|------------------------------|
| Proposed House: 820.0 SF | 8.2% | Proposed House: 29'3.0" tall |

Material choices include installing vinyl clad wood windows, horizontal Hardiboard siding, and minimum 4" trim around windows and doors (Circle 8).