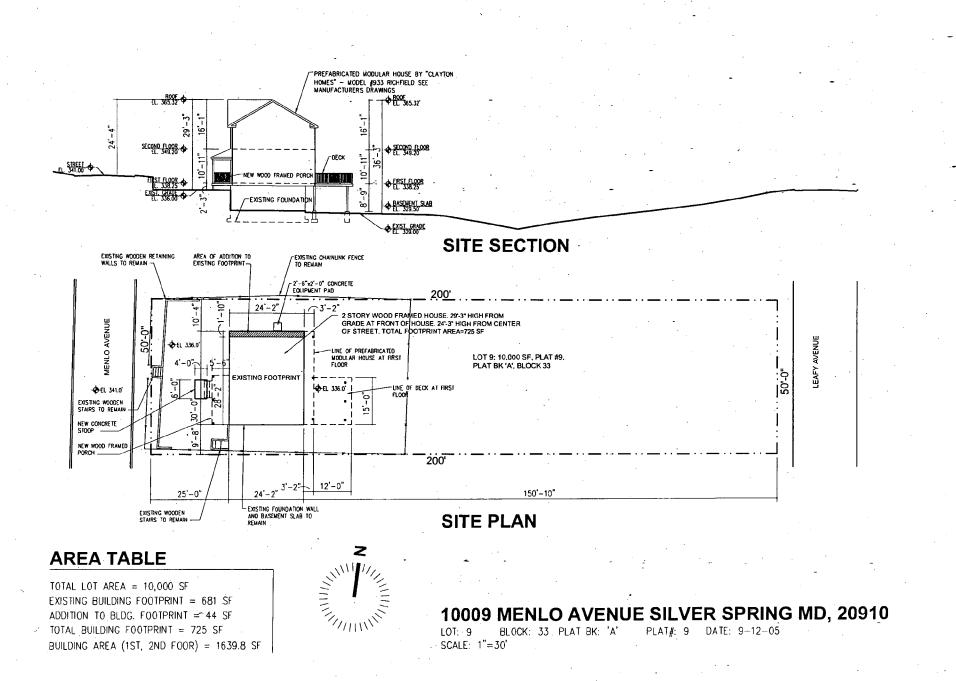

# PROPOSAL:

The applicant is proposing to demolish existing non-contributing house down to the CMU walkout basement, construct new 2-story modular prefab residence, add a 12'x15'rear wood deck, and add a new 5'6"x16' covered front porch (Circles 9-11). The existing front stoop and chain link fence will be removed and the front steps into the yard will be repaired and/or replaced. The new structure will extend the CMU foundation wall 1'10" to the north and will extend 3'2" to the east on a pier foundation.

| Existing House:681.0 SF  | 6.8% | Existing House: 20'2.5" tall |
|--------------------------|------|------------------------------|
| Proposed House: 820.0 SF | 8.2% | Proposed House: 29'3.0" tall |

Material choices include installing vinyl clad wood windows, horizontal Hardiboard siding, and minimum 4" trim around windows and doors (Circle 8).

Where the proposal comes into conflict with the review guidelines is with the scale and massing. The full 2-story height and boxy design make the house appear larger than it actually is (Circles 26, 14-17). Even

with the slope of the site, the new house will be considerably taller than surrounding properties. Lowering the roof or other changes to the roof design could break up the massing and give the appearance of a  $1-\frac{1}{2}$  story house while allowing for a full  $2^{nd}$  level on the interior. Although it would mean a complete redesign, a narrower and deeper house could take better advantage of the slope of the lot and allow for the desired program while keeping the overall height lower.

There have been additions and modifications to other houses on Menlo Avenue, but they have all kept the scale and massing of the existing houses. The proposed house is not large, there will only be 1,640 SF of living space, and the footprint is only about 17% larger. The challenge is that the existing houses on Menlo Avenue are even smaller.