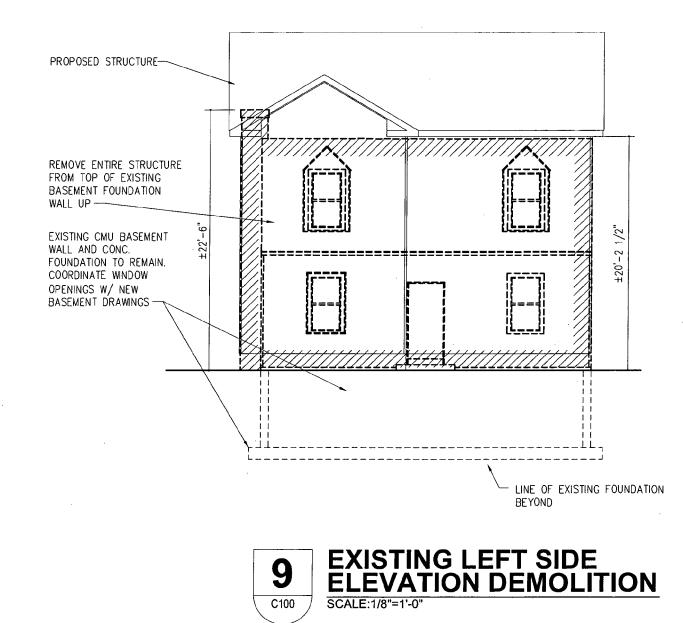

# PROPOSAL:

The applicant is proposing to demolish existing non-contributing house down to the CMU walkout basement, construct new 2-story modular prefab residence, add a 12'x15'rear wood deck, and add a new 5'6"x16' covered front porch (Circles 9-11). The existing front stoop and chain link fence will be removed and the front steps into the yard will be repaired and/or replaced. The new structure will extend the CMU foundation wall 1'10" to the north and will extend 3'2" to the east on a pier foundation.

| Existing House:681.0 SF  | 6.8% | Existing House: 20'2.5" tall |
|--------------------------|------|------------------------------|
| Proposed House: 820.0 SF | 8.2% | Proposed House: 29'3.0" tall |

Where the proposal comes into conflict with the review guidelines is with the scale and massing. The full 2-story height and boxy design make the house appear larger than it actually is (Circles 26, 14-17). Even

with the slope of the site, the new house will be considerably taller than surrounding properties. Lowering the roof or other changes to the roof design could break up the massing and give the appearance of a  $1-\frac{1}{2}$  story house while allowing for a full  $2^{nd}$  level on the interior. Although it would mean a complete redesign, a narrower and deeper house could take better advantage of the slope of the lot and allow for the desired program while keeping the overall height lower.