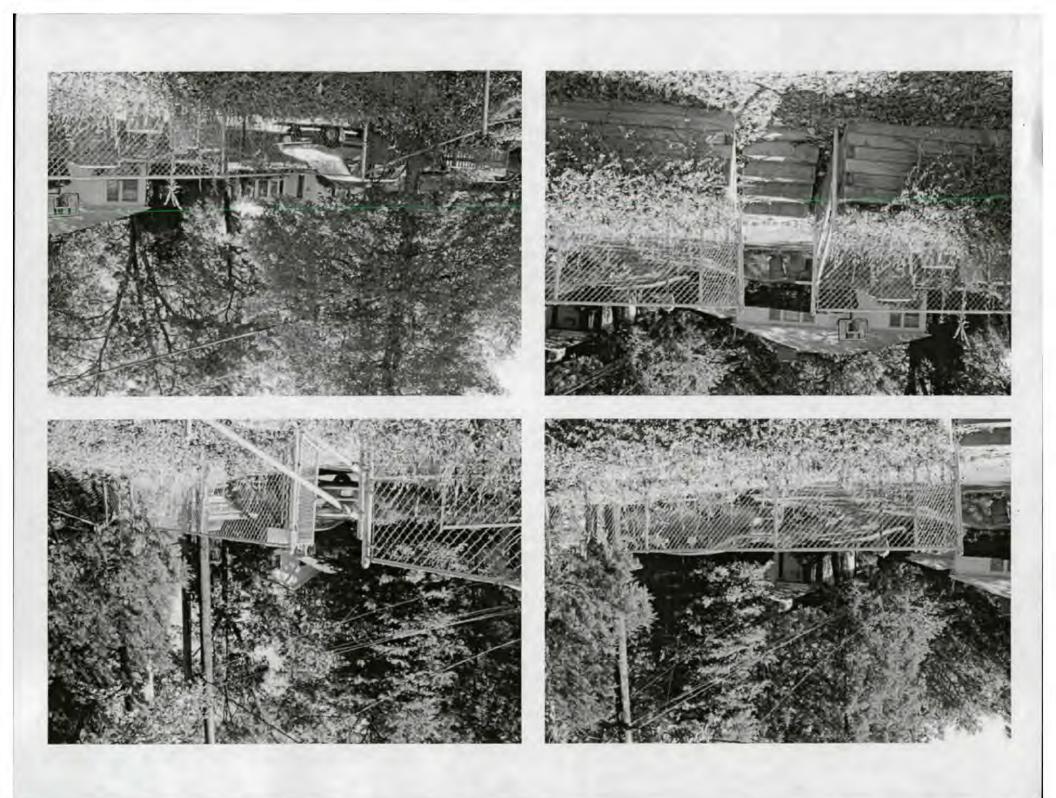

#### PROPERTY DESCRIPTION

SIGNIFICANCE:Non-Contributing Resource within the Capitol View Historic DistrictSTYLE:Cape CodDATE:1940s

The existing residence is a  $1-\frac{1}{2}$  story frame with a side-gable roof. It sits at the front of a deep (10,000 SF) sloping lot and is surrounded by other small non-contributing resources. As seen on Circle 9, the house sits approximately 4' below the street behind a retaining wall. There is currently no off street parking.

# PROPOSAL:

The applicant is proposing to demolish existing non-contributing house down to the CMU walkout basement, construct new 2-story modular prefab residence, add a 12'x15'rear wood deck, and add a new 5'6"x16' covered front porch (Circles 9-11). The existing front stoop and chain link fence will be removed and the front steps into the yard will be repaired and/or replaced. The new structure will extend the CMU foundation wall 1'10" to the north and will extend 3'2" to the east on a pier foundation.

Where the proposal comes into conflict with the review guidelines is with the scale and massing. The full 2-story height and boxy design make the house appear larger than it actually is (Circles 26, 14-17). Even