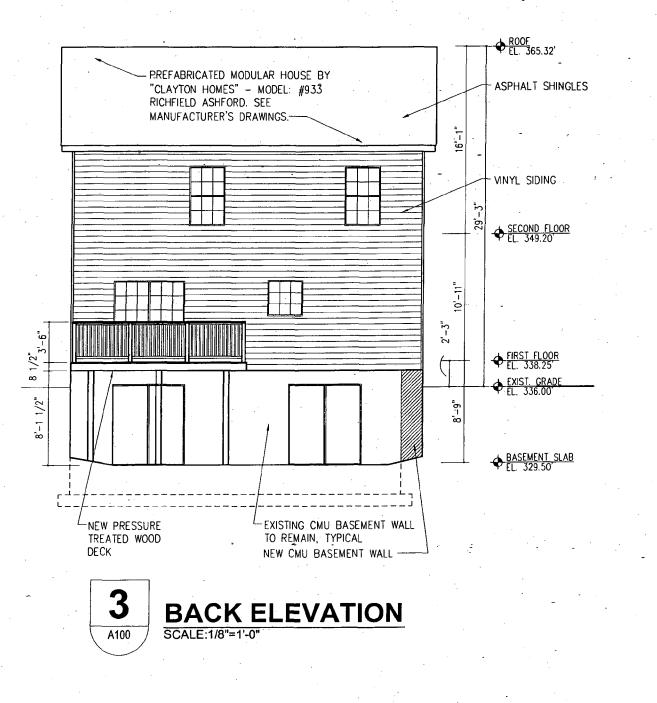

# PROPOSAL:

The applicant is proposing to demolish existing non-contributing house down to the CMU walkout basement, construct new 2-story modular prefab residence, add a 12'x15'rear wood deck, and add a new 5'6"x16' covered front porch (Circles 9-11). The existing front stoop and chain link fence will be removed and the front steps into the yard will be repaired and/or replaced. The new structure will extend the CMU foundation wall 1'10" to the north and will extend 3'2" to the east on a pier foundation.

| Existing House:681.0 SF  | 6.8% | Existing House: 20'2.5" tall |
|--------------------------|------|------------------------------|
| Proposed House: 820.0 SF | 8.2% | Proposed House: 29'3.0" tall |

Material choices include installing vinyl clad wood windows, horizontal Hardiboard siding, and minimum 4" trim around windows and doors (Circle 8).

Where the proposal comes into conflict with the review guidelines is with the scale and massing. The full 2-story height and boxy design make the house appear larger than it actually is (Circles 26, 14-17). Even

with the slope of the site, the new house will be considerably taller than surrounding properties. Lowering the roof or other changes to the roof design could break up the massing and give the appearance of a  $1-\frac{1}{2}$  story house while allowing for a full  $2^{nd}$  level on the interior. Although it would mean a complete redesign, a narrower and deeper house could take better advantage of the slope of the lot and allow for the desired program while keeping the overall height lower.