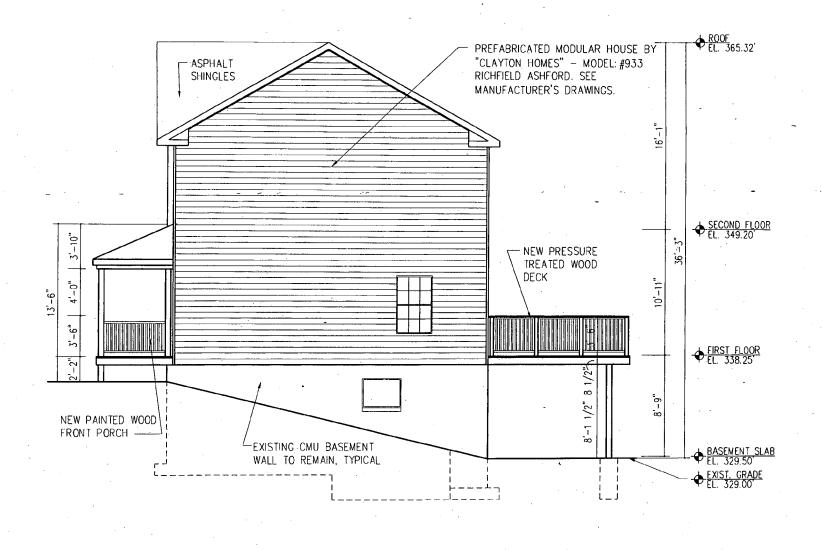

# PROPOSAL:

The applicant is proposing to demolish existing non-contributing house down to the CMU walkout basement, construct new 2-story modular prefab residence, add a 12'x15'rear wood deck, and add a new 5'6"x16' covered front porch (Circles 9-11). The existing front stoop and chain link fence will be removed and the front steps into the yard will be repaired and/or replaced. The new structure will extend the CMU foundation wall 1'10" to the north and will extend 3'2" to the east on a pier foundation.

| Existing House:681.0 SF  | 6.8% | Existing House: 20'2.5" tall |
|--------------------------|------|------------------------------|
| Proposed House: 820.0 SF | 8.2% | Proposed House: 29'3.0" tall |

Material choices include installing vinyl clad wood windows, horizontal Hardiboard siding, and minimum 4" trim around windows and doors (Circle 8).

Where the proposal comes into conflict with the review guidelines is with the scale and massing. The full 2-story height and boxy design make the house appear larger than it actually is (Circles 26, 14-17). Even

with the slope of the site, the new house will be considerably taller than surrounding properties. Lowering the roof or other changes to the roof design could break up the massing and give the appearance of a  $1-\frac{1}{2}$  story house while allowing for a full  $2^{nd}$  level on the interior. Although it would mean a complete redesign, a narrower and deeper house could take better advantage of the slope of the lot and allow for the desired program while keeping the overall height lower.