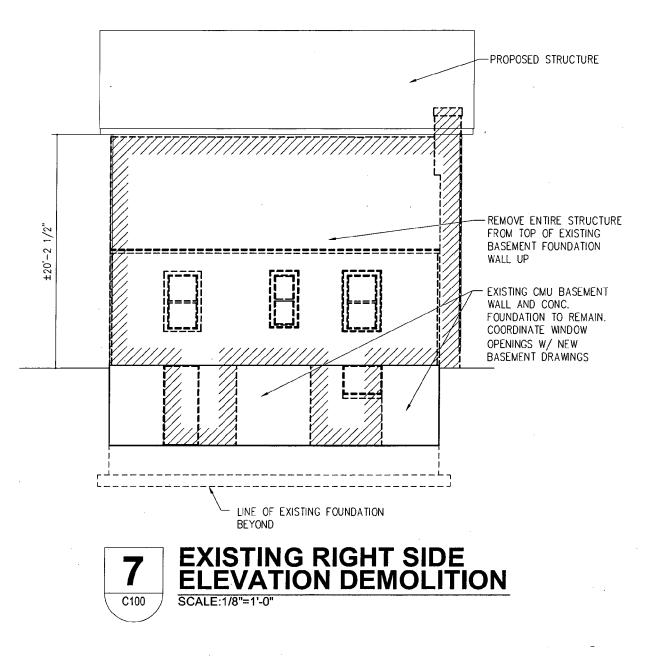

# PROPOSAL:

The applicant is proposing to demolish existing non-contributing house down to the CMU walkout basement, construct new 2-story modular prefab residence, add a 12'x15'rear wood deck, and add a new 5'6"x16' covered front porch (Circles 9-11). The existing front stoop and chain link fence will be removed and the front steps into the yard will be repaired and/or replaced. The new structure will extend the CMU foundation wall 1'10" to the north and will extend 3'2" to the east on a pier foundation.

Where the proposal comes into conflict with the review guidelines is with the scale and massing. The full 2-story height and boxy design make the house appear larger than it actually is (Circles 26, 14-17). Even

with the slope of the site, the new house will be considerably taller than surrounding properties. Lowering the roof or other changes to the roof design could break up the massing and give the appearance of a  $1-\frac{1}{2}$  story house while allowing for a full  $2^{nd}$  level on the interior. Although it would mean a complete redesign, a narrower and deeper house could take better advantage of the slope of the lot and allow for the desired program while keeping the overall height lower.