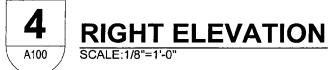

# PROPOSAL:

The applicant is proposing to demolish existing non-contributing house down to the CMU walkout basement, construct new 2-story modular prefab residence, add a 12'x15'rear wood deck, and add a new 5'6"x16' covered front porch (Circles 9-11). The existing front stoop and chain link fence will be removed and the front steps into the yard will be repaired and/or replaced. The new structure will extend the CMU foundation wall 1'10" to the north and will extend 3'2" to the east on a pier foundation.

| Existing House:681.0 SF  | 6.8% | Existing House: 20'2.5" tall |
|--------------------------|------|------------------------------|
| Proposed House: 820.0 SF | 8.2% | Proposed House: 29'3.0" tall |

Material choices include installing vinyl clad wood windows, horizontal Hardiboard siding, and minimum 4" trim around windows and doors (Circle 8).

Where the proposal comes into conflict with the review guidelines is with the scale and massing. The full 2-story height and boxy design make the house appear larger than it actually is (Circles 26, 14-17). Even

with the slope of the site, the new house will be considerably taller than surrounding properties. Lowering the roof or other changes to the roof design could break up the massing and give the appearance of a  $1-\frac{1}{2}$  story house while allowing for a full  $2^{nd}$  level on the interior. Although it would mean a complete redesign, a narrower and deeper house could take better advantage of the slope of the lot and allow for the desired program while keeping the overall height lower.