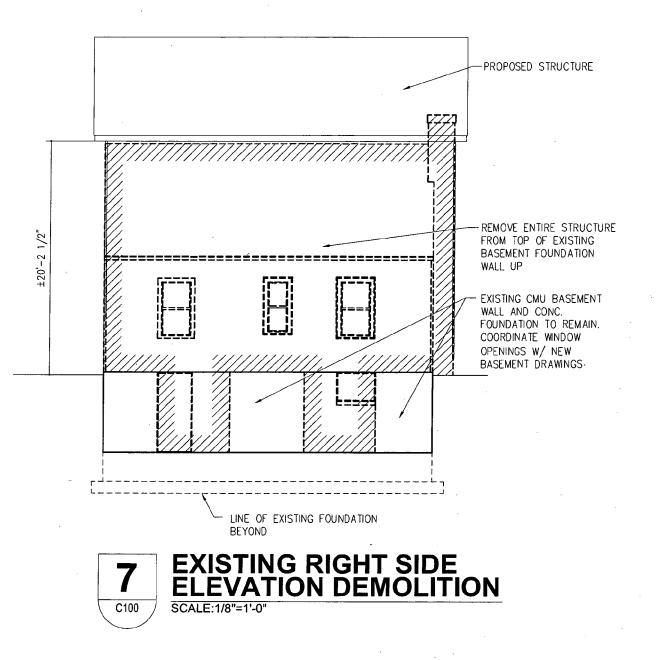

# PROPOSAL:

The applicant is proposing to demolish existing non-contributing house down to the CMU walkout basement, construct new 2-story modular prefab residence, add a 12'x15'rear wood deck, and add a new 5'6"x16' covered front porch (Circles 9-11). The existing front stoop and chain link fence will be removed and the front steps into the yard will be repaired and/or replaced. The new structure will extend the CMU foundation wall 1'10" to the north and will extend 3'2" to the east on a pier foundation.

| Existing House:681.0 SF  | 6.8% | Existing House: 20'2.5" tall |
|--------------------------|------|------------------------------|
| Proposed House: 820.0 SF | 8.2% | Proposed House: 29'3.0" tall |

Where the proposal comes into conflict with the review guidelines is with the scale and massing. The full 2-story height and boxy design make the house appear larger than it actually is (Circles 26, 14-17). Even

with the slope of the site, the new house will be considerably taller than surrounding properties. Lowering the roof or other changes to the roof design could break up the massing and give the appearance of a  $1-\frac{1}{2}$  story house while allowing for a full  $2^{nd}$  level on the interior. Although it would mean a complete redesign, a narrower and deeper house could take better advantage of the slope of the lot and allow for the desired program while keeping the overall height lower.