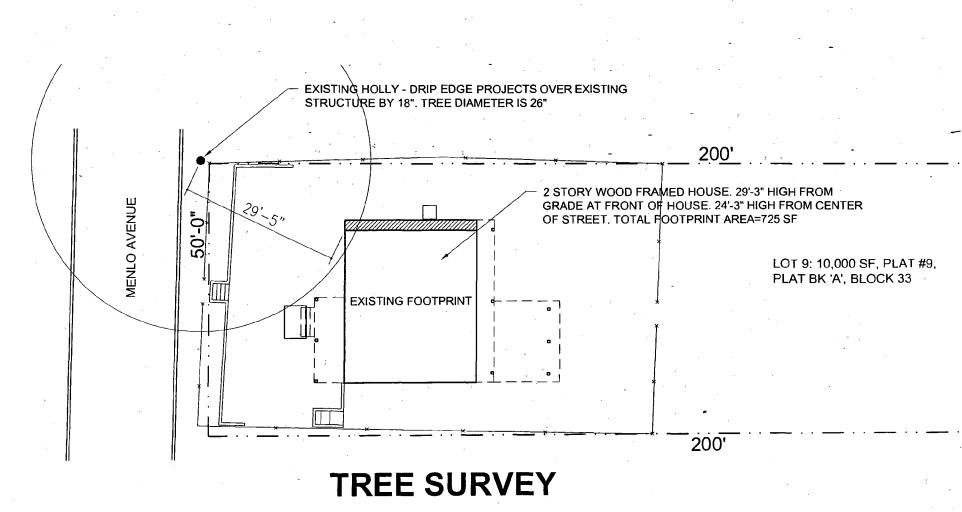

#### PROPERTY DESCRIPTION

SIGNIFICANCE:Non-Contributing Resource within the Capitol View Historic DistrictSTYLE:Cape CodDATE:1940s

The existing residence is a  $1-\frac{1}{2}$  story frame with a side-gable roof. It sits at the front of a deep (10,000 SF) sloping lot and is surrounded by other small non-contributing resources. As seen on Circle 9, the house sits approximately 4' below the street behind a retaining wall. There is currently no off street parking.

| Existing House:681.0 SF  | 6.8% | Existing House: 20'2.5" tall |
|--------------------------|------|------------------------------|
| Proposed House: 820.0 SF | 8.2% | Proposed House: 29'3.0" tall |

After meeting with staff, the applicant has modified the material choices to be more compatible with the historic district and will be revising the details to be more traditional. The window design is underdetermined, but the applicant has agreed to clad wood simulated divided light windows or clad wood 1/1 windows. Details, such as the railing details (i.e. wood with inset pickets) will be in the next presentation, as will the location of tree protections measures. No trees are in the footprint of the house, but at least one tree should be protected from construction debris (Circle 21). Staff appreciates the cooperation on these issues.