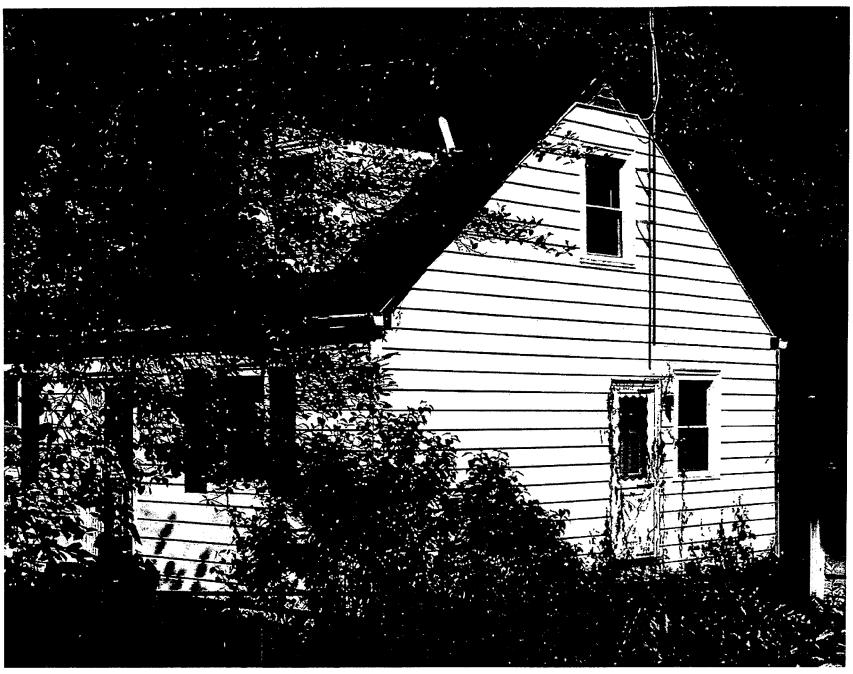

#### PROPERTY DESCRIPTION

SIGNIFICANCE:Non-Contributing Resource within the Capitol View Historic DistrictSTYLE:Cape CodDATE:1940s

The existing residence is a  $1-\frac{1}{2}$  story frame with a side-gable roof. It sits at the front of a deep (10,000 SF) sloping lot and is surrounded by other small non-contributing resources. As seen on Circle 9, the house sits approximately 4' below the street behind a retaining wall. There is currently no off street parking.

# PROPOSAL:

The applicant is proposing to demolish existing non-contributing house down to the CMU walkout basement, construct new 2-story modular prefab residence, add a 12'x15'rear wood deck, and add a new 5'6"x16' covered front porch (Circles 9-11). The existing front stoop and chain link fence will be removed and the front steps into the yard will be repaired and/or replaced. The new structure will extend the CMU foundation wall 1'10" to the north and will extend 3'2" to the east on a pier foundation.