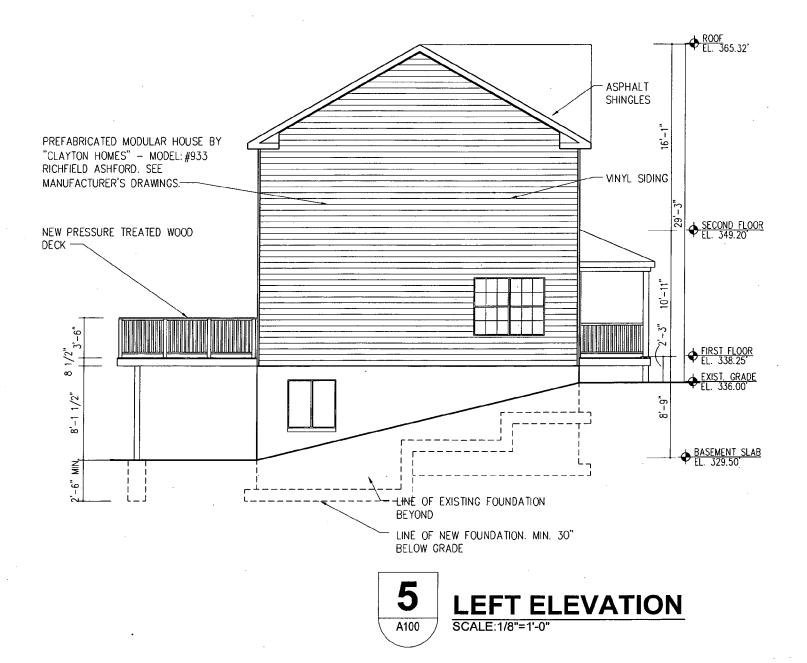

# PROPOSAL:

The applicant is proposing to demolish existing non-contributing house down to the CMU walkout basement, construct new 2-story modular prefab residence, add a 12'x15'rear wood deck, and add a new 5'6"x16' covered front porch (Circles 9-11). The existing front stoop and chain link fence will be removed and the front steps into the yard will be repaired and/or replaced. The new structure will extend the CMU foundation wall 1'10" to the north and will extend 3'2" to the east on a pier foundation.

Where the proposal comes into conflict with the review guidelines is with the scale and massing. The full 2-story height and boxy design make the house appear larger than it actually is (Circles 26, 14-17). Even

with the slope of the site, the new house will be considerably taller than surrounding properties. Lowering the roof or other changes to the roof design could break up the massing and give the appearance of a  $1-\frac{1}{2}$  story house while allowing for a full  $2^{nd}$  level on the interior. Although it would mean a complete redesign, a narrower and deeper house could take better advantage of the slope of the lot and allow for the desired program while keeping the overall height lower.