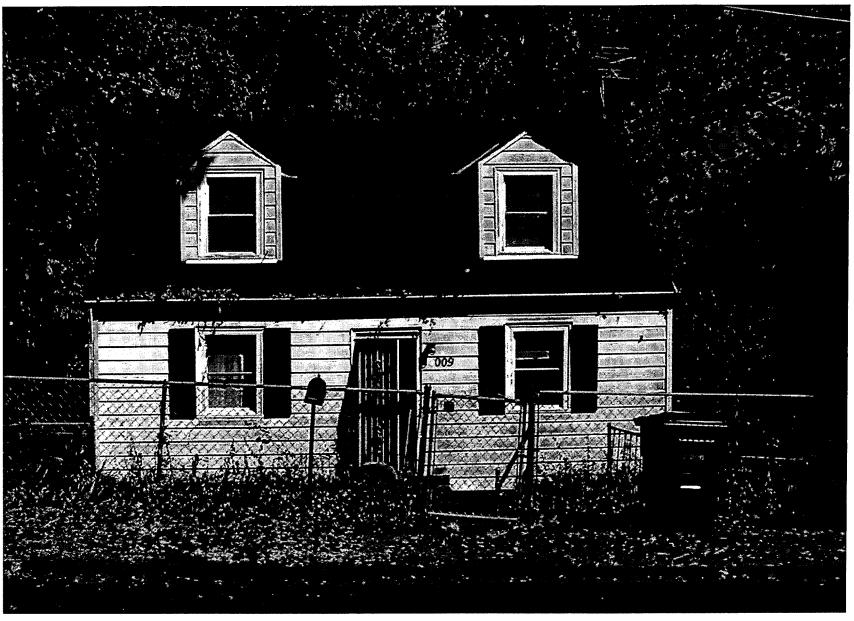

#### PROPERTY DESCRIPTION

SIGNIFICANCE:Non-Contributing Resource within the Capitol View Historic DistrictSTYLE:Cape CodDATE:1940s

The existing residence is a  $1-\frac{1}{2}$  story frame with a side-gable roof. It sits at the front of a deep (10,000 SF) sloping lot and is surrounded by other small non-contributing resources. As seen on Circle 9, the house sits approximately 4' below the street behind a retaining wall. There is currently no off street parking.

# PROPOSAL:

The applicant is proposing to demolish existing non-contributing house down to the CMU walkout basement, construct new 2-story modular prefab residence, add a 12'x15'rear wood deck, and add a new 5'6"x16' covered front porch (Circles 9-11). The existing front stoop and chain link fence will be removed and the front steps into the yard will be repaired and/or replaced. The new structure will extend the CMU foundation wall 1'10" to the north and will extend 3'2" to the east on a pier foundation.