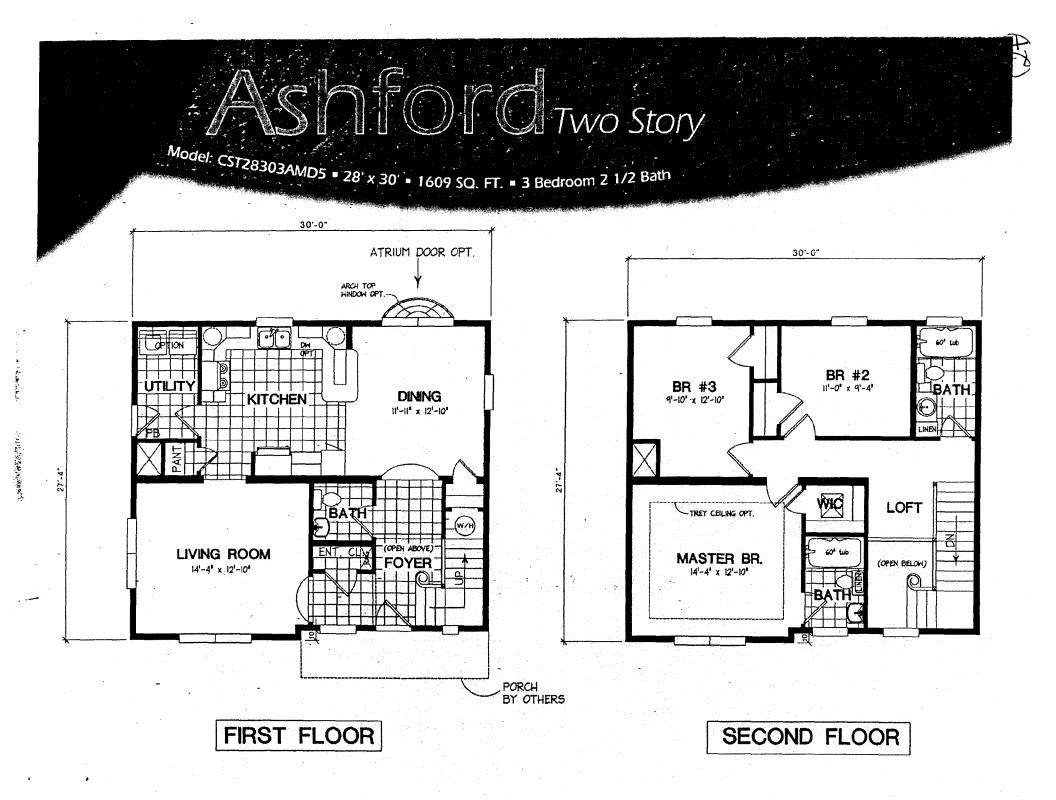

# PROPOSAL:

The applicant is proposing to demolish existing non-contributing house down to the CMU walkout basement, construct new 2-story modular prefab residence, add a 12'x15'rear wood deck, and add a new 5'6"x16' covered front porch (Circles 9-11). The existing front stoop and chain link fence will be removed and the front steps into the yard will be repaired and/or replaced. The new structure will extend the CMU foundation wall 1'10" to the north and will extend 3'2" to the east on a pier foundation.

Material choices include installing vinyl clad wood windows, horizontal Hardiboard siding, and minimum 4" trim around windows and doors (Circle 8).