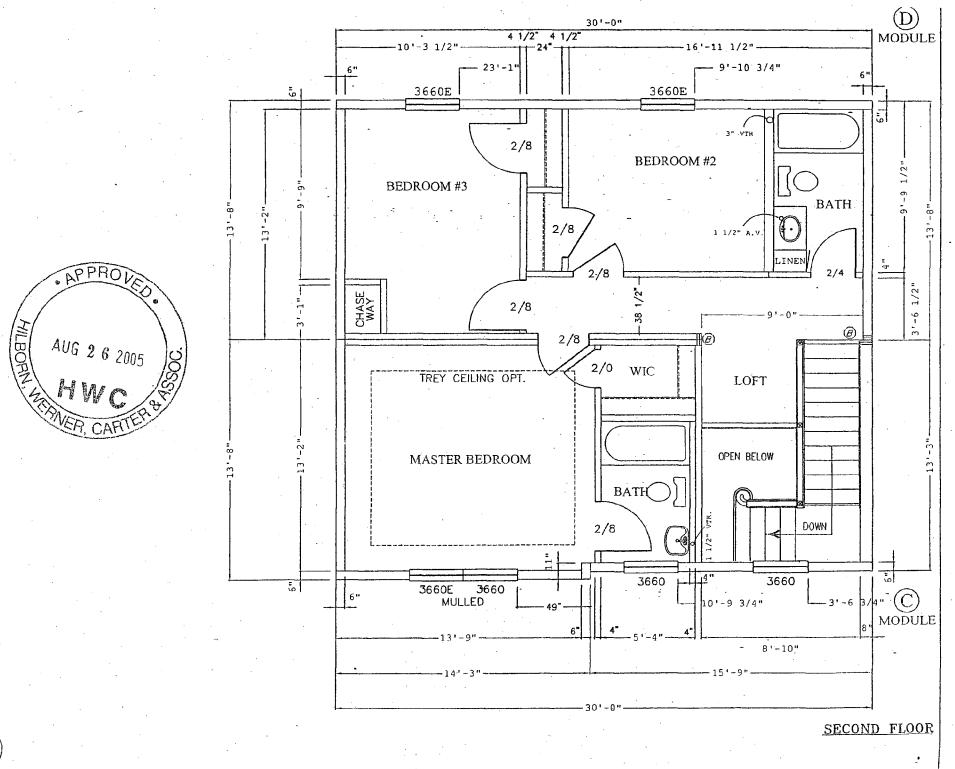

# PROPOSAL:

The applicant is proposing to demolish existing non-contributing house down to the CMU walkout basement, construct new 2-story modular prefab residence, add a 12'x15'rear wood deck, and add a new 5'6"x16' covered front porch (Circles 9-11). The existing front stoop and chain link fence will be removed and the front steps into the yard will be repaired and/or replaced. The new structure will extend the CMU foundation wall 1'10" to the north and will extend 3'2" to the east on a pier foundation.

There have been additions and modifications to other houses on Menlo Avenue, but they have all kept the scale and massing of the existing houses. The proposed house is not large, there will only be 1,640 SF of living space, and the footprint is only about 17% larger. The challenge is that the existing houses on Menlo Avenue are even smaller.