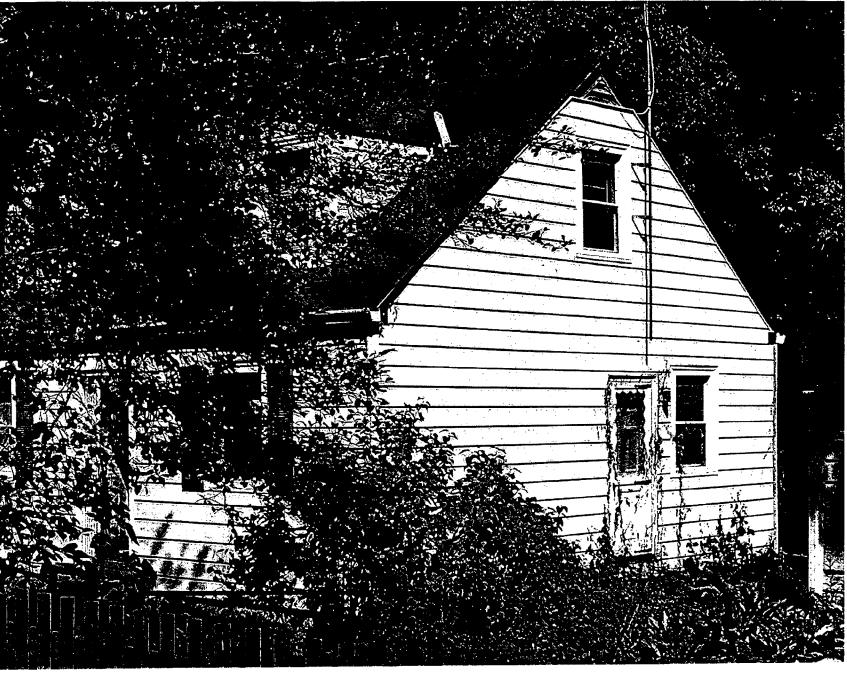

#### PROPERTY DESCRIPTION

SIGNIFICANCE:Non-Contributing Resource within the Capitol View Historic DistrictSTYLE:Cape CodDATE:1940s

The existing residence is a  $1-\frac{1}{2}$  story frame with a side-gable roof. It sits at the front of a deep (10,000 SF) sloping lot and is surrounded by other small non-contributing resources. As seen on Circle 9, the house sits approximately 4' below the street behind a retaining wall. There is currently no off street parking.

# PROPOSAL:

The applicant is proposing to demolish existing non-contributing house down to the CMU walkout basement, construct new 2-story modular prefab residence, add a 12'x15'rear wood deck, and add a new 5'6"x16' covered front porch (Circles 9-11). The existing front stoop and chain link fence will be removed and the front steps into the yard will be repaired and/or replaced. The new structure will extend the CMU foundation wall 1'10" to the north and will extend 3'2" to the east on a pier foundation.