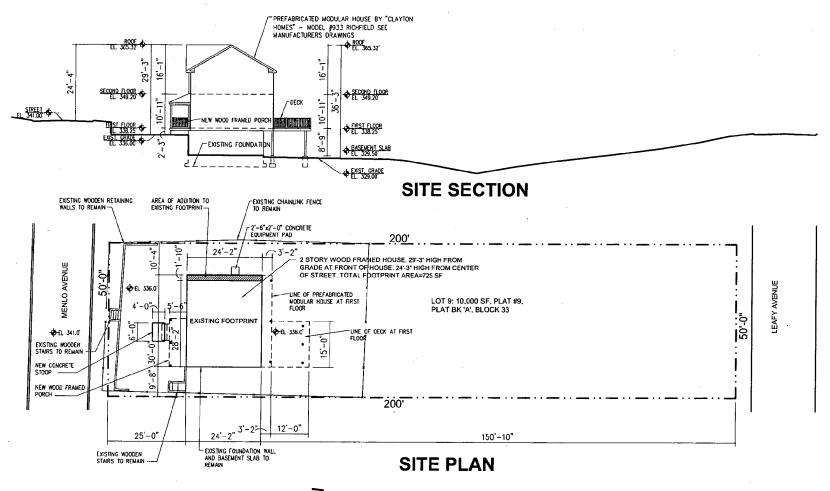

#### PROPERTY DESCRIPTION

SIGNIFICANCE:Non-Contributing Resource within the Capitol View Historic DistrictSTYLE:Cape CodDATE:1940s

The existing residence is a  $1-\frac{1}{2}$  story frame with a side-gable roof. It sits at the front of a deep (10,000 SF) sloping lot and is surrounded by other small non-contributing resources. As seen on Circle 9, the house sits approximately 4' below the street behind a retaining wall. There is currently no off street parking.

# PROPOSAL:

The applicant is proposing to demolish existing non-contributing house down to the CMU walkout basement, construct new 2-story modular prefab residence, add a 12'x15'rear wood deck, and add a new 5'6"x16' covered front porch (Circles 9-11). The existing front stoop and chain link fence will be removed and the front steps into the yard will be repaired and/or replaced. The new structure will extend the CMU foundation wall 1'10" to the north and will extend 3'2" to the east on a pier foundation.

| Existing House:681.0 SF  | 6.8% | Existing House: 20'2.5" tall |
|--------------------------|------|------------------------------|
| Proposed House: 820.0 SF | 8.2% | Proposed House: 29'3.0" tall |