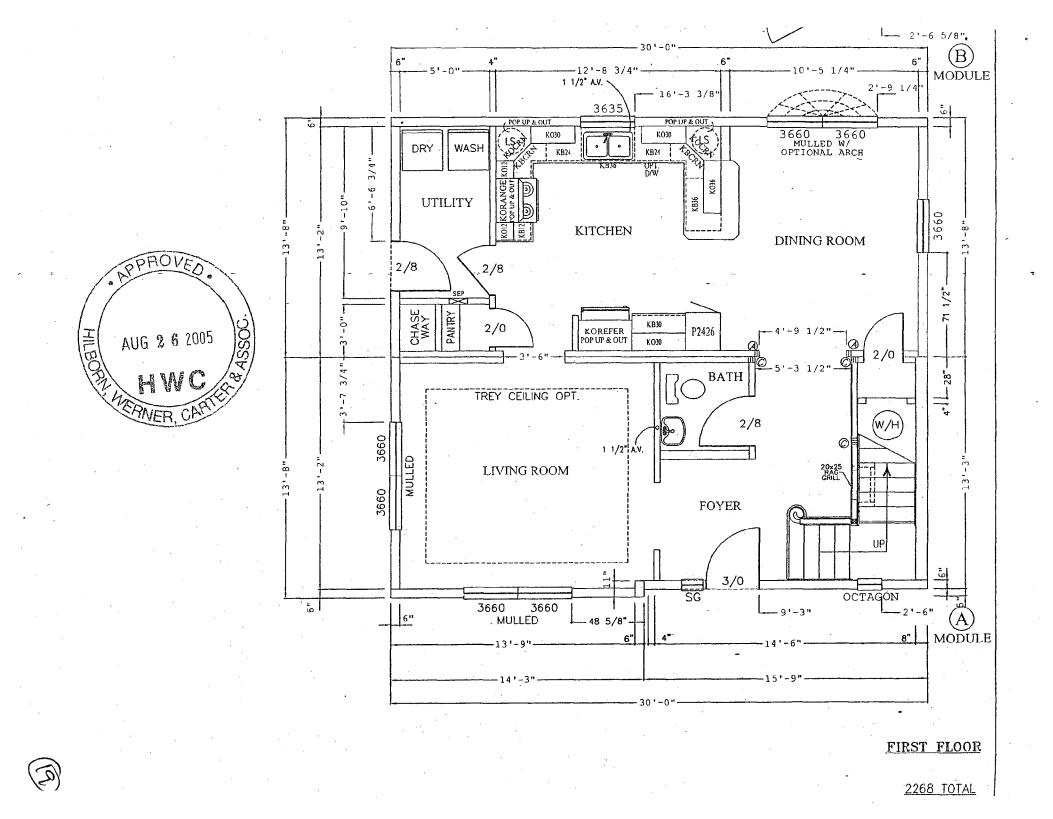

# PROPOSAL:

The applicant is proposing to demolish existing non-contributing house down to the CMU walkout basement, construct new 2-story modular prefab residence, add a 12'x15'rear wood deck, and add a new 5'6"x16' covered front porch (Circles 9-11). The existing front stoop and chain link fence will be removed and the front steps into the yard will be repaired and/or replaced. The new structure will extend the CMU foundation wall 1'10" to the north and will extend 3'2" to the east on a pier foundation.

There have been additions and modifications to other houses on Menlo Avenue, but they have all kept the scale and massing of the existing houses. The proposed house is not large, there will only be 1,640 SF of living space, and the footprint is only about 17% larger. The challenge is that the existing houses on Menlo Avenue are even smaller.