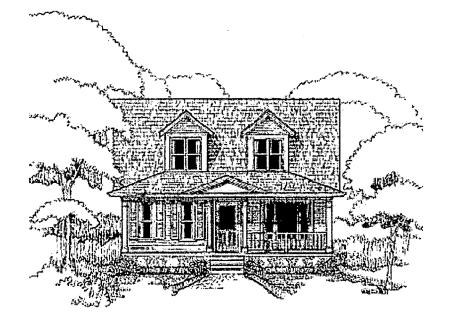

# PROPOSAL:

The applicant is proposing to demolish existing non-contributing house down to the CMU walkout basement, construct new 2-story modular prefab residence, add a 12'x15'rear wood deck, and add a new 5'6"x16' covered front porch (Circles 9-11). The existing front stoop and chain link fence will be removed and the front steps into the yard will be repaired and/or replaced. The new structure will extend the CMU foundation wall 1'10" to the north and will extend 3'2" to the east on a pier foundation.

Much of the proposed design meets with applicable guidelines. The features such as the open front porch and projecting bay, while not similar to immediately adjacent properties, are compatible with the eclecticnature of the Capitol View Historic District. Additionally, the proportions are not jarring and the footprint is nearly identical to the existing house. The house alludes to historic styles, yet is obviously from the 21<sup>st</sup> century.

Where the proposal comes into conflict with the review guidelines is with the scale and massing. The full 2-story height and boxy design make the house appear larger than it actually is (Circles 26, 14-17). Even

with the slope of the site, the new house will be considerably taller than surrounding properties. Lowering the roof or other changes to the roof design could break up the massing and give the appearance of a  $1-\frac{1}{2}$  story house while allowing for a full  $2^{nd}$  level on the interior. Although it would mean a complete redesign, a narrower and deeper house could take better advantage of the slope of the lot and allow for the desired program while keeping the overall height lower.