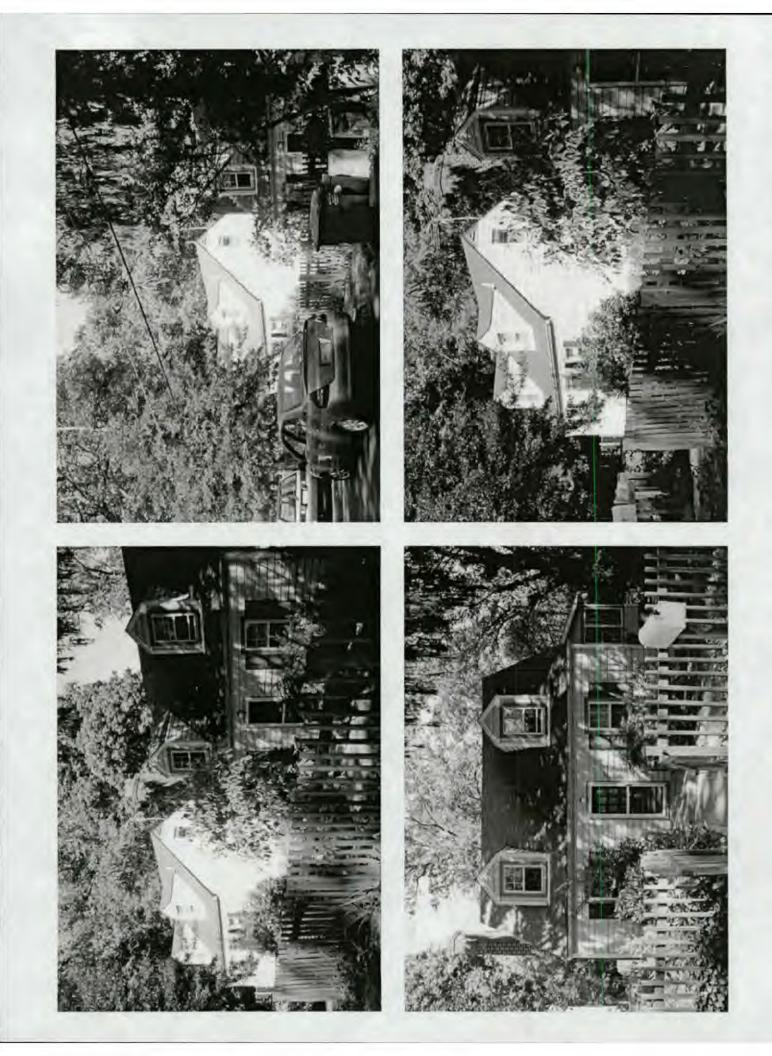

#### PROPERTY DESCRIPTION

SIGNIFICANCE:Non-Contributing Resource within the Capitol View Historic DistrictSTYLE:Cape CodDATE:1940s

The existing residence is a  $1-\frac{1}{2}$  story frame with a side-gable roof. It sits at the front of a deep (10,000 SF) sloping lot and is surrounded by other small non-contributing resources. As seen on Circle 9, the house sits approximately 4' below the street behind a retaining wall. There is currently no off street parking.

There have been additions and modifications to other houses on Menlo Avenue, but they have all kept the scale and massing of the existing houses. The proposed house is not large, there will only be 1,640 SF of living space, and the footprint is only about 17% larger. The challenge is that the existing houses on Menlo Avenue are even smaller.