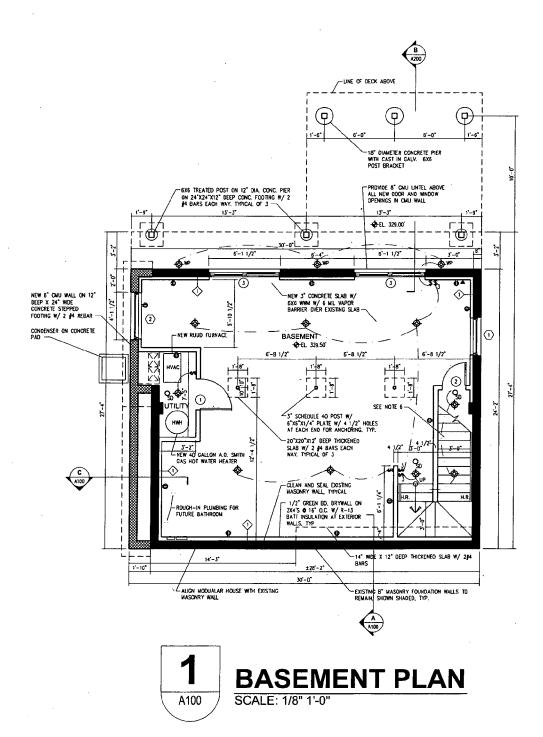

# PROPOSAL:

The applicant is proposing to demolish existing non-contributing house down to the CMU walkout basement, construct new 2-story modular prefab residence, add a 12'x15'rear wood deck, and add a new 5'6"x16' covered front porch (Circles 9-11). The existing front stoop and chain link fence will be removed and the front steps into the yard will be repaired and/or replaced. The new structure will extend the CMU foundation wall 1'10" to the north and will extend 3'2" to the east on a pier foundation.