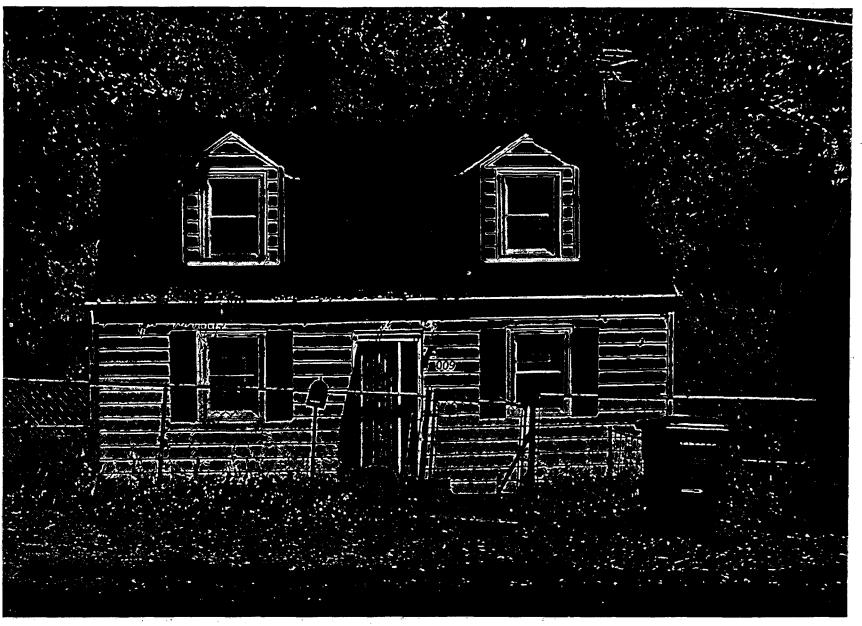

#### PROPERTY DESCRIPTION

SIGNIFICANCE:Non-Contributing Resource within the Capitol View Historic DistrictSTYLE:Cape CodDATE:1940s

The existing residence is a  $1-\frac{1}{2}$  story frame with a side-gable roof. It sits at the front of a deep (10,000 SF) sloping lot and is surrounded by other small non-contributing resources. As seen on Circle 9, the house sits approximately 4' below the street behind a retaining wall. There is currently no off street parking.

# PROPOSAL:

The applicant is proposing to demolish existing non-contributing house down to the CMU walkout basement, construct new 2-story modular prefab residence, add a 12'x15'rear wood deck, and add a new 5'6"x16' covered front porch (Circles 9-11). The existing front stoop and chain link fence will be removed and the front steps into the yard will be repaired and/or replaced. The new structure will extend the CMU foundation wall 1'10" to the north and will extend 3'2" to the east on a pier foundation.

#### **STAFF DISCUSSION**

As a non-contributing resource, the changes at 10009 Menlo Avenue are reviewed for effects to the context and setting of the Historic District. Demolition is allowable, but new construction is reviewed with an emphasis on materials, features, size, scale and proportions, and massing in order to protect the integrity of the district and its environment.