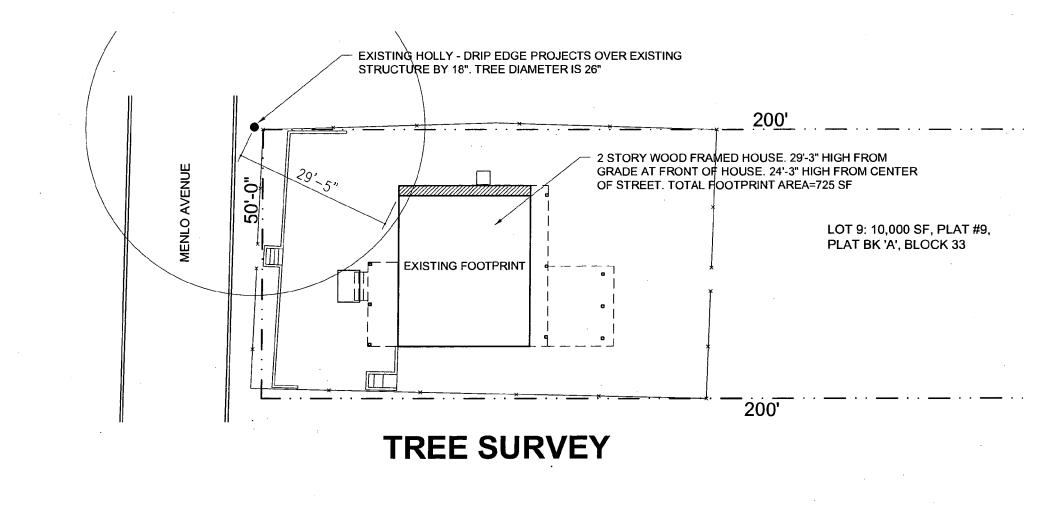

#### PROPERTY DESCRIPTION

SIGNIFICANCE:Non-Contributing Resource within the Capitol View Historic DistrictSTYLE:Cape CodDATE:1940s

The existing residence is a  $1-\frac{1}{2}$  story frame with a side-gable roof. It sits at the front of a deep (10,000 SF) sloping lot and is surrounded by other small non-contributing resources. As seen on Circle 9, the house sits approximately 4' below the street behind a retaining wall. There is currently no off street parking.

# PROPOSAL:

The applicant is proposing to demolish existing non-contributing house down to the CMU walkout basement, construct new 2-story modular prefab residence, add a 12'x15'rear wood deck, and add a new 5'6"x16' covered front porch (Circles 9-11). The existing front stoop and chain link fence will be removed and the front steps into the yard will be repaired and/or replaced. The new structure will extend the CMU foundation wall 1'10" to the north and will extend 3'2" to the east on a pier foundation.

| Existing House:681.0 SF  | 6.8% | Existing House: 20'2.5" tall |
|--------------------------|------|------------------------------|
| Proposed House: 820.0 SF | 8.2% | Proposed House: 29'3.0" tall |

After meeting with staff, the applicant has modified the material choices to be more compatible with the historic district and will be revising the details to be more traditional. The window design is underdetermined, but the applicant has agreed to clad wood simulated divided light windows or clad wood 1/1 windows. Details, such as the railing details (i.e. wood with inset pickets) will be in the next presentation, as will the location of tree protections measures. No trees are in the footprint of the house, but at least one tree should be protected from construction debris (Circle 21). Staff appreciates the cooperation on these issues.