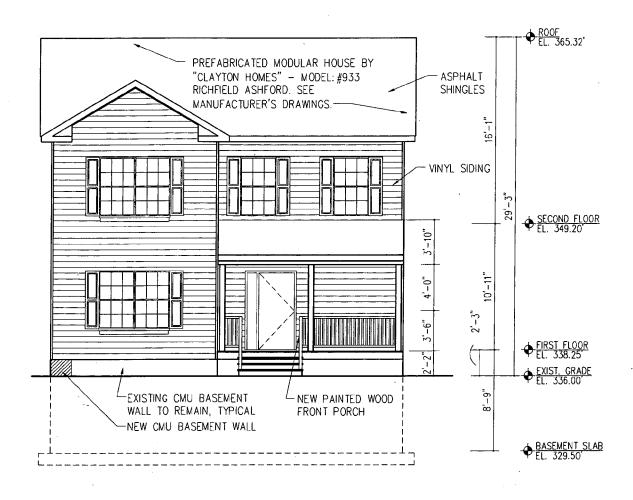

# PROPOSAL:

The applicant is proposing to demolish existing non-contributing house down to the CMU walkout basement, construct new 2-story modular prefab residence, add a 12'x15'rear wood deck, and add a new 5'6"x16' covered front porch (Circles 9-11). The existing front stoop and chain link fence will be removed and the front steps into the yard will be repaired and/or replaced. The new structure will extend the CMU foundation wall 1'10" to the north and will extend 3'2" to the east on a pier foundation.

| Existing House:681.0 SF  | 6.8% | Existing House: 20'2.5" tall |
|--------------------------|------|------------------------------|
| Proposed House: 820.0 SF | 8.2% | Proposed House: 29'3.0" tall |

Material choices include installing vinyl clad wood windows, horizontal Hardiboard siding, and minimum 4" trim around windows and doors (Circle 8).

Where the proposal comes into conflict with the review guidelines is with the scale and massing. The full 2-story height and boxy design make the house appear larger than it actually is (Circles 26, 14-17). Even