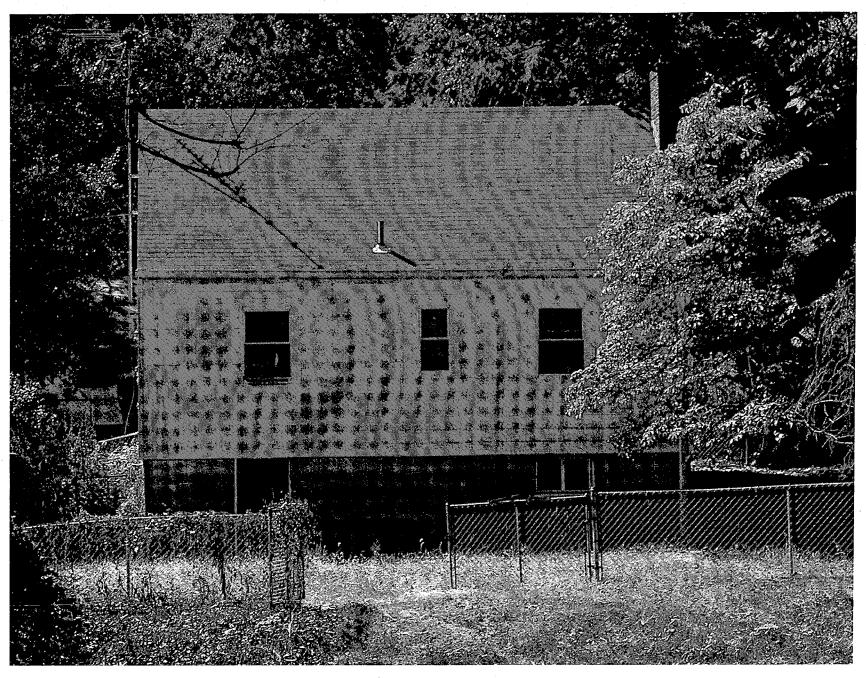

#### PROPERTY DESCRIPTION

SIGNIFICANCE:Non-Contributing Resource within the Capitol View Historic DistrictSTYLE:Cape CodDATE:1940s

The existing residence is a  $1-\frac{1}{2}$  story frame with a side-gable roof. It sits at the front of a deep (10,000 SF) sloping lot and is surrounded by other small non-contributing resources. As seen on Circle 9, the house sits approximately 4' below the street behind a retaining wall. There is currently no off street parking.

# PROPOSAL:

The applicant is proposing to demolish existing non-contributing house down to the CMU walkout basement, construct new 2-story modular prefab residence, add a 12'x15'rear wood deck, and add a new 5'6"x16' covered front porch (Circles 9-11). The existing front stoop and chain link fence will be removed and the front steps into the yard will be repaired and/or replaced. The new structure will extend the CMU foundation wall 1'10" to the north and will extend 3'2" to the east on a pier foundation.