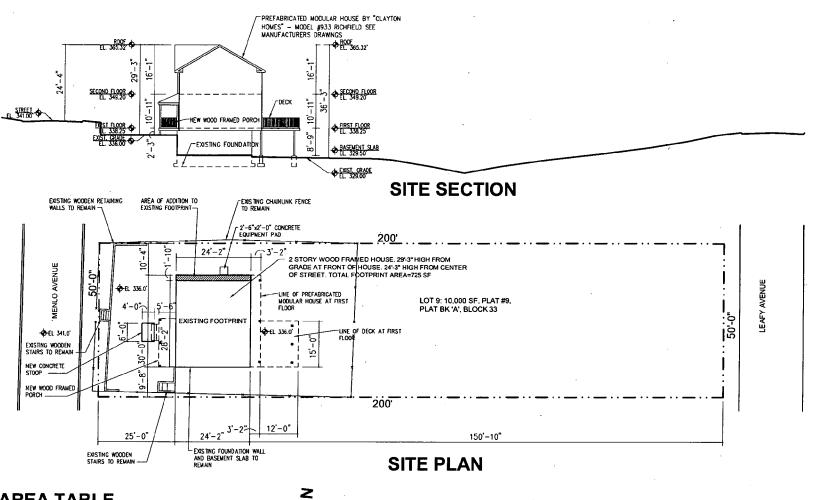

# PROPOSAL:

The applicant is proposing to demolish existing non-contributing house down to the CMU walkout basement, construct new 2-story modular prefab residence, add a 12'x15'rear wood deck, and add a new 5'6"x16' covered front porch (Circles 9-11). The existing front stoop and chain link fence will be removed and the front steps into the yard will be repaired and/or replaced. The new structure will extend the CMU foundation wall 1'10" to the north and will extend 3'2" to the east on a pier foundation.

| Existing House:681.0 SF  | 6.8% | Existing House: 20'2.5" tall |
|--------------------------|------|------------------------------|
| Proposed House: 820.0 SF | 8.2% | Proposed House: 29'3.0" tall |

Where the proposal comes into conflict with the review guidelines is with the scale and massing. The full 2-story height and boxy design make the house appear larger than it actually is (Circles 26, 14-17). Even

with the slope of the site, the new house will be considerably taller than surrounding properties. Lowering the roof or other changes to the roof design could break up the massing and give the appearance of a  $1-\frac{1}{2}$  story house while allowing for a full  $2^{nd}$  level on the interior. Although it would mean a complete redesign, a narrower and deeper house could take better advantage of the slope of the lot and allow for the desired program while keeping the overall height lower.