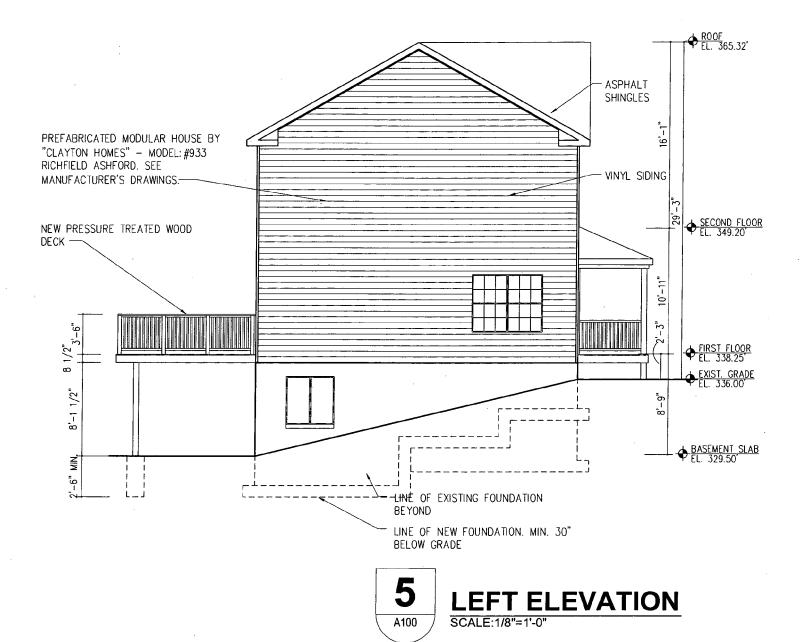

# PROPOSAL:

The applicant is proposing to demolish existing non-contributing house down to the CMU walkout basement, construct new 2-story modular prefab residence, add a 12'x15'rear wood deck, and add a new 5'6"x16' covered front porch (Circles 9-11). The existing front stoop and chain link fence will be removed and the front steps into the yard will be repaired and/or replaced. The new structure will extend the CMU foundation wall 1'10" to the north and will extend 3'2" to the east on a pier foundation.

| Existing House:681.0 SF  | 6.8% | Existing House: 20'2.5" tall |
|--------------------------|------|------------------------------|
| Proposed House: 820.0 SF | 8.2% | Proposed House: 29'3.0" tall |

Material choices include installing vinyl clad wood windows, horizontal Hardiboard siding, and minimum 4" trim around windows and doors (Circle 8).

Where the proposal comes into conflict with the review guidelines is with the scale and massing. The full 2-story height and boxy design make the house appear larger than it actually is (Circles 26, 14-17). Even

with the slope of the site, the new house will be considerably taller than surrounding properties. Lowering the roof or other changes to the roof design could break up the massing and give the appearance of a  $1-\frac{1}{2}$  story house while allowing for a full  $2^{nd}$  level on the interior. Although it would mean a complete redesign, a narrower and deeper house could take better advantage of the slope of the lot and allow for the desired program while keeping the overall height lower.