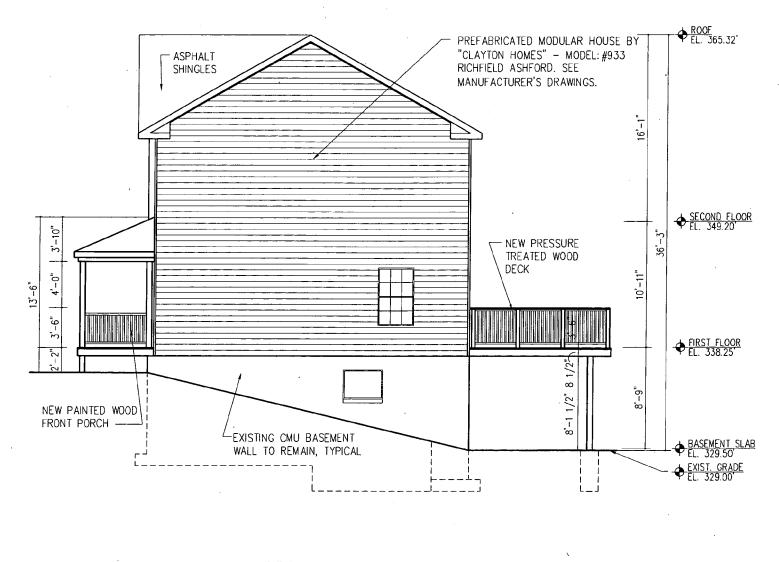

# PROPOSAL:

The applicant is proposing to demolish existing non-contributing house down to the CMU walkout basement, construct new 2-story modular prefab residence, add a 12'x15'rear wood deck, and add a new 5'6"x16' covered front porch (Circles 9-11). The existing front stoop and chain link fence will be removed and the front steps into the yard will be repaired and/or replaced. The new structure will extend the CMU foundation wall 1'10" to the north and will extend 3'2" to the east on a pier foundation.

| Existing House:681.0 SF  | 6.8% | Existing House: 20'2.5" tall |
|--------------------------|------|------------------------------|
| Proposed House: 820.0 SF | 8.2% | Proposed House: 29'3.0" tall |

Material choices include installing vinyl clad wood windows, horizontal Hardiboard siding, and minimum 4" trim around windows and doors (Circle 8).

Where the proposal comes into conflict with the review guidelines is with the scale and massing. The full 2-story height and boxy design make the house appear larger than it actually is (Circles 26, 14-17). Even

with the slope of the site, the new house will be considerably taller than surrounding properties. Lowering the roof or other changes to the roof design could break up the massing and give the appearance of a  $1-\frac{1}{2}$  story house while allowing for a full  $2^{nd}$  level on the interior. Although it would mean a complete redesign, a narrower and deeper house could take better advantage of the slope of the lot and allow for the desired program while keeping the overall height lower.