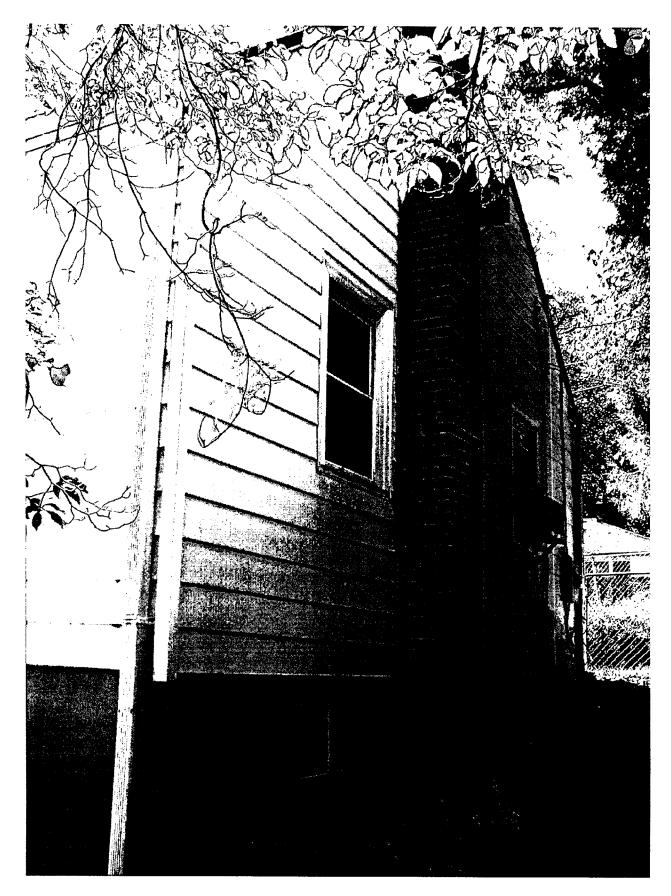

#### PROPERTY DESCRIPTION

SIGNIFICANCE:Non-Contributing Resource within the Capitol View Historic DistrictSTYLE:Cape CodDATE:1940s

The existing residence is a  $1-\frac{1}{2}$  story frame with a side-gable roof. It sits at the front of a deep (10,000 SF) sloping lot and is surrounded by other small non-contributing resources. As seen on Circle 9, the house sits approximately 4' below the street behind a retaining wall. There is currently no off street parking.

| Existing House:681.0 SF  | 6.8% | Existing House: 20'2.5" tall |
|--------------------------|------|------------------------------|
| Proposed House: 820.0 SF | 8.2% | Proposed House: 29'3.0" tall |