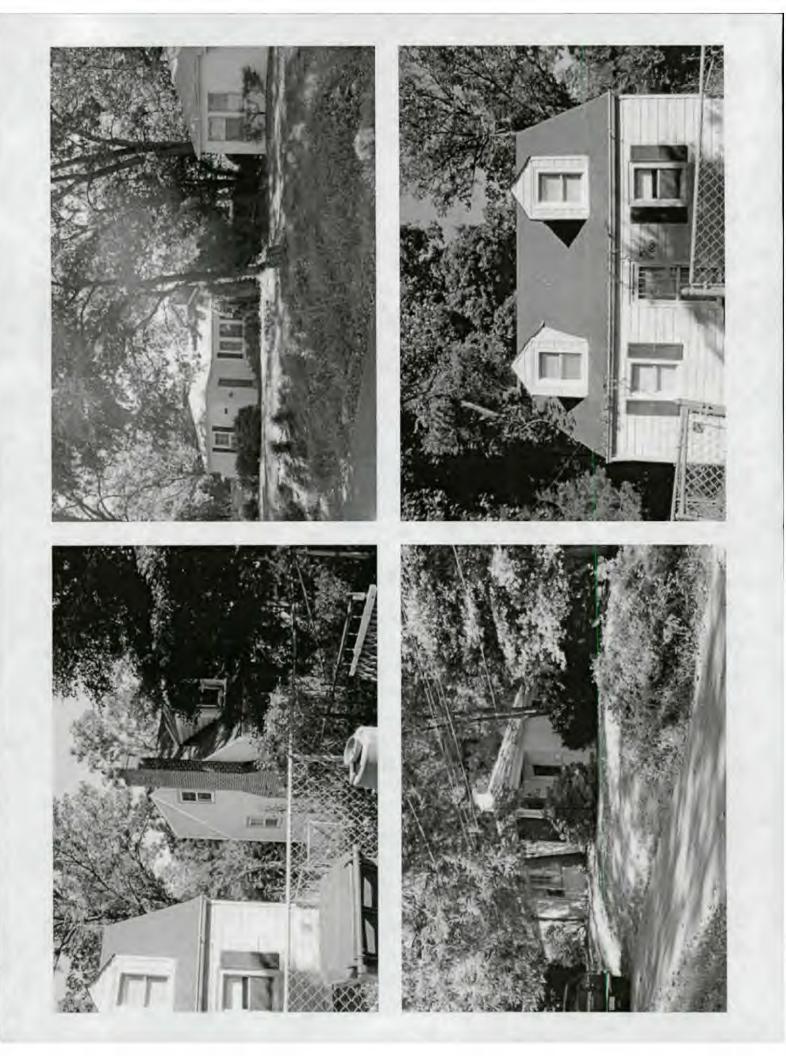

#### PROPERTY DESCRIPTION

SIGNIFICANCE:Non-Contributing Resource within the Capitol View Historic DistrictSTYLE:Cape CodDATE:1940s

The existing residence is a  $1-\frac{1}{2}$  story frame with a side-gable roof. It sits at the front of a deep (10,000 SF) sloping lot and is surrounded by other small non-contributing resources. As seen on Circle 9, the house sits approximately 4' below the street behind a retaining wall. There is currently no off street parking.

There have been additions and modifications to other houses on Menlo Avenue, but they have all kept the scale and massing of the existing houses. The proposed house is not large, there will only be 1,640 SF of living space, and the footprint is only about 17% larger. The challenge is that the existing houses on Menlo Avenue are even smaller.