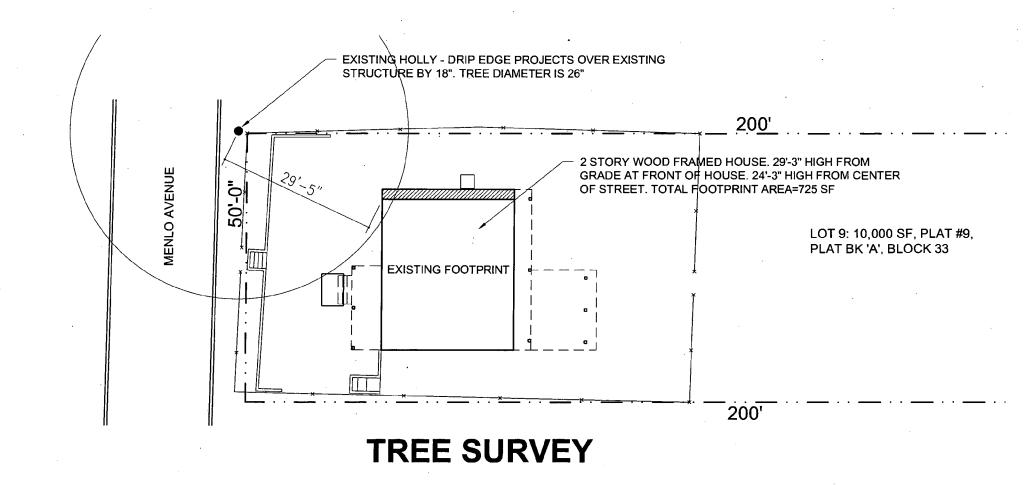

#### PROPERTY DESCRIPTION

SIGNIFICANCE:Non-Contributing Resource within the Capitol View Historic DistrictSTYLE:Cape CodDATE:1940s

The existing residence is a  $1-\frac{1}{2}$  story frame with a side-gable roof. It sits at the front of a deep (10,000 SF) sloping lot and is surrounded by other small non-contributing resources. As seen on Circle 9, the house sits approximately 4' below the street behind a retaining wall. There is currently no off street parking.

| Existing House:681.0 SF  | 6.8% | Existing House: 20'2.5" tall |
|--------------------------|------|------------------------------|
| Proposed House: 820.0 SF | 8.2% | Proposed House: 29'3.0" tall |

After meeting with staff, the applicant has modified the material choices to be more compatible with the historic district and will be revising the details to be more traditional. The window design is underdetermined, but the applicant has agreed to clad wood simulated divided light windows or clad wood 1/1 windows. Details, such as the railing details (i.e. wood with inset pickets) will be in the next presentation, as will the location of tree protections measures. No trees are in the footprint of the house, but at least one tree should be protected from construction debris (Circle 21). Staff appreciates the cooperation on these issues.