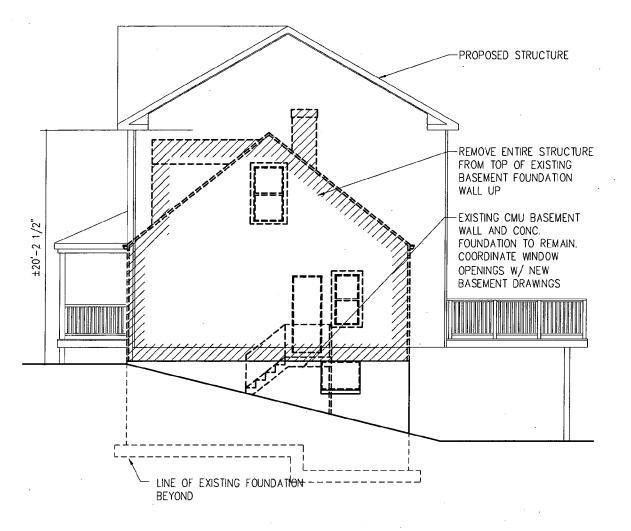

# PROPOSAL:

The applicant is proposing to demolish existing non-contributing house down to the CMU walkout basement, construct new 2-story modular prefab residence, add a 12'x15'rear wood deck, and add a new 5'6"x16' covered front porch (Circles 9-11). The existing front stoop and chain link fence will be removed and the front steps into the yard will be repaired and/or replaced. The new structure will extend the CMU foundation wall 1'10" to the north and will extend 3'2" to the east on a pier foundation.

| Existing House:681.0 SF  | 6.8% | Existing House: 20'2.5" tall |
|--------------------------|------|------------------------------|
| Proposed House: 820.0 SF | 8.2% | Proposed House: 29'3.0" tall |

Where the proposal comes into conflict with the review guidelines is with the scale and massing. The full 2-story height and boxy design make the house appear larger than it actually is (Circles 26, 14-17). Even

with the slope of the site, the new house will be considerably taller than surrounding properties. Lowering the roof or other changes to the roof design could break up the massing and give the appearance of a  $1-\frac{1}{2}$  story house while allowing for a full  $2^{nd}$  level on the interior. Although it would mean a complete redesign, a narrower and deeper house could take better advantage of the slope of the lot and allow for the desired program while keeping the overall height lower.