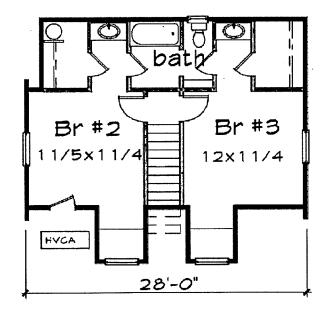

# PROPOSAL:

The applicant is proposing to demolish existing non-contributing house down to the CMU walkout basement, construct new 2-story modular prefab residence, add a 12'x15'rear wood deck, and add a new 5'6"x16' covered front porch (Circles 9-11). The existing front stoop and chain link fence will be removed and the front steps into the yard will be repaired and/or replaced. The new structure will extend the CMU foundation wall 1'10" to the north and will extend 3'2" to the east on a pier foundation.

There have been additions and modifications to other houses on Menlo Avenue, but they have all kept the scale and massing of the existing houses. The proposed house is not large, there will only be 1,640 SF of living space, and the footprint is only about 17% larger. The challenge is that the existing houses on Menlo Avenue are even smaller.