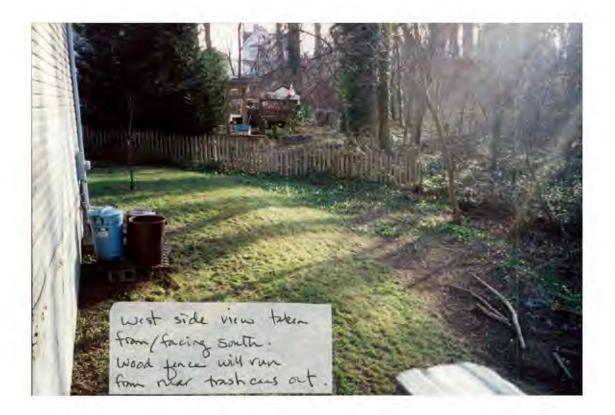

Approved X Approved with Conditions: (1) Good side of fence to face neighbore. 2) Chain IMK may be green or black

and HPC Staff will review and stamp the construction drawings prior to the applicant's applying for a building permit with DPS; and