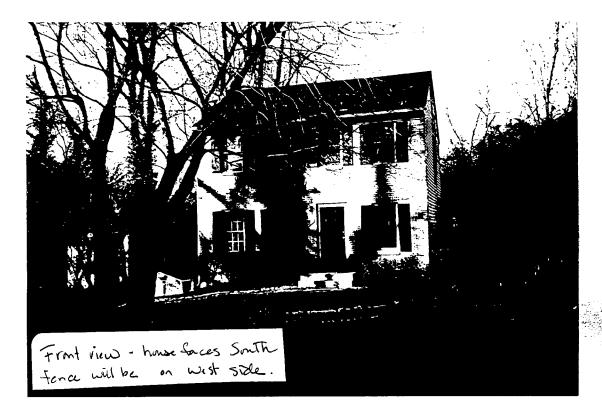

Approved X Approved with Conditions: (1) Good side of fence to face neighbore. 2) Chain IMK may be green or black

and HPC Staff will review and stamp the construction drawings prior to the applicant's applying for a building permit with DPS; and