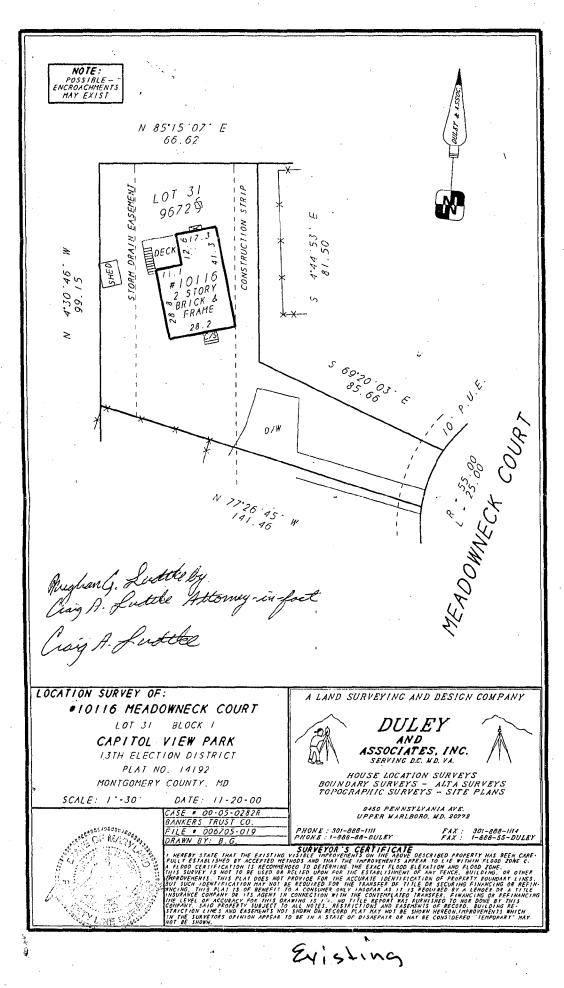

ı

a sala a se

CHAIN LINK FERKE = 60" HIGH BLACK OF GREEN NOTE: POSSIBLE -ENCROACHMENTS MAY EXIST W. when N 85'15'07" E the list 66.62 LOT 3! ĒYĪSĒHĒNĪ 9672 Þ STRI 4 CONSTRUCTION — 目<sup>DECK</sup> ILLARD BALL 017 50 48" WOUDEN FENCE IS HIGH 2 4.44 81. 4.30.46 WITH POSTS HIGHER, AS 11. #10116 2 STORY BRICK & FRAME SHOWN ON ATTACHED DRAWING. 28.2 > 5 69-20. 85.03. .66 E ري. و MENDOWNECT COURY wood D/W profim APPROVED Montgomery County Preservation Commission " >>-26 45. 14, 45. W Aughan G. Luctile by Visig A. Luctile Attomy in-fact Visig A. Luctile Proposed LOCATION SURVEY OF: A LAND SURVEYING AND DESIGN COMPANY • 10116 MEADOWNECK COURT LOT 31 BLOCK I *DULEY* CAPITOL VIEW PARK AND ASSOCIATES, INC. ISTH ELECTION DISTRICT SERVING D.C. ND. VA. PLAT NO. 14192 01) HOUSE LOCATION SURVEYS MONIGOMERY COUNTY. MD BOUNDARY SURVEYS - ALTA SURVEYS TOPOGRAPHIC SURVEYS - SITE PLANS SCALE: 1 - 30 DATE: 11-20-00 SISO PENNSYLYANIA AVE CASE . 00-05-0282R UPPER WARLBORD, ND. 20772 BANKERS TRUST CO FILE . 006105-019 PHONE : 301-888-1111 PNONE : 1-889-88-DULEY 301-888-1114 1-888-55-DULSY FAX : FAX : DRAWN BY: A G