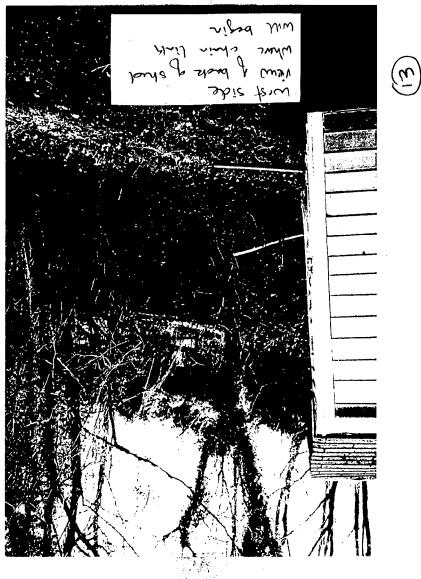

Approved X Approved with Conditions: (1) Good side of fence to face neighbore. 2) Chain IMK may be green or black

and HPC Staff will review and stamp the construction drawings prior to the applicant's applying for a building permit with DPS; and