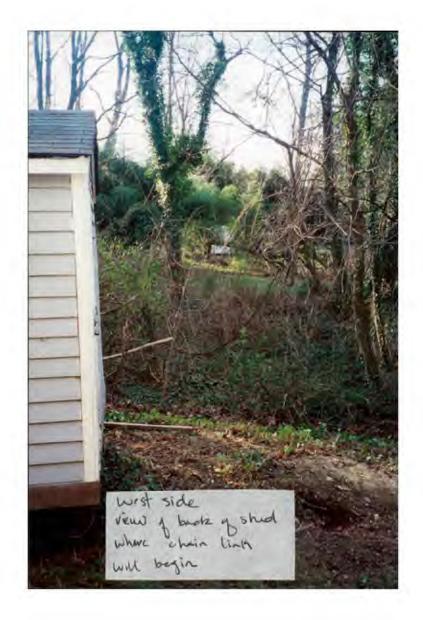

Approved X Approved with Conditions: (1) Good side of fence to face neighbore. 2) Chain IMK may be green or black

and HPC Staff will review and stamp the construction drawings prior to the applicant's applying for a building permit with DPS; and