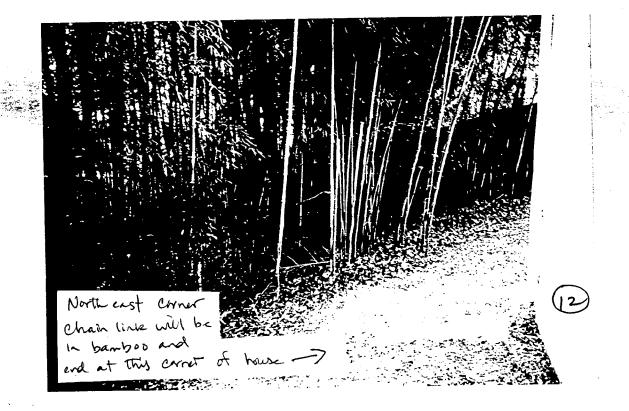

Approved X Approved with Conditions: (1) Good side of fence to face neighbore. 2) Chain IMK may be green or black

and HPC Staff will review and stamp the construction drawings prior to the applicant's applying for a building permit with DPS; and