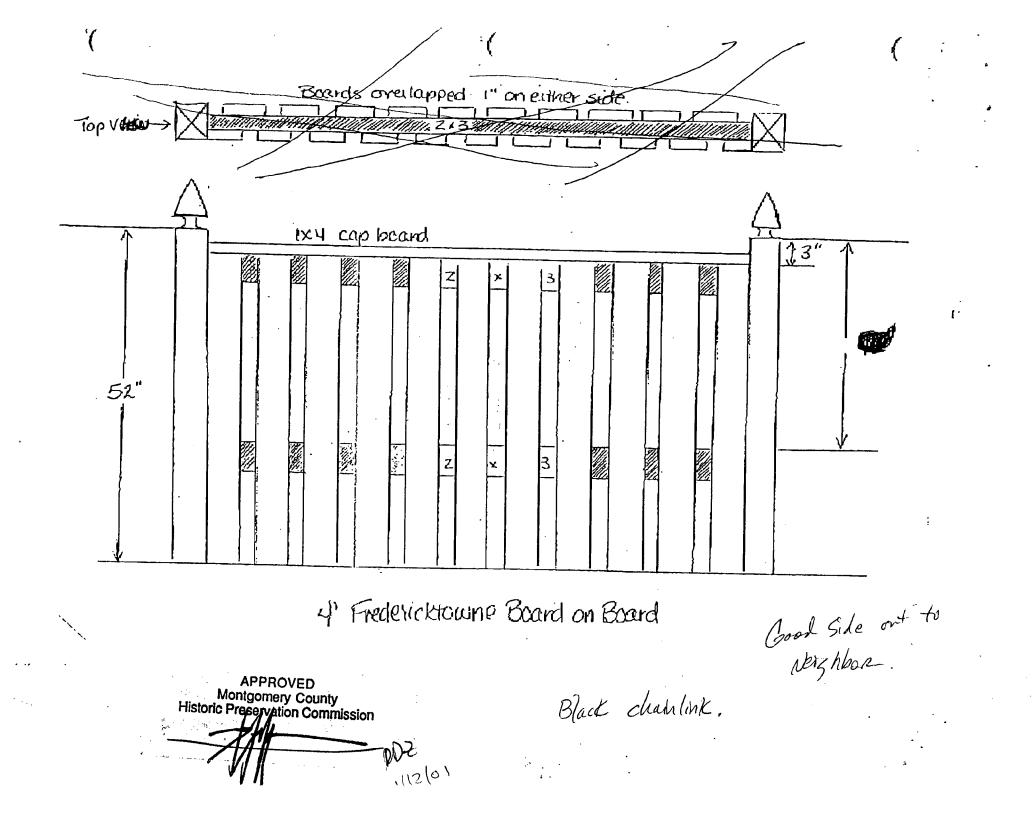

Approved X Approved with Conditions: (1) Good side of fence to face neighbore. 2) Chain IMK may be green or black

and HPC Staff will review and stamp the construction drawings prior to the applicant's applying for a building permit with DPS; and

ı

a sala a se

CHAIN LINK FERKE = 60" HIGH BLACK OF GREEN NOTE: POSSIBLE -ENCROACHMENTS MAY EXIST W. when N 85'15'07" E the list 66.62 LOT 3! ĒYĪSĒHĒNĪ 9672 Þ STRI 4 CONSTRUCTION — 目<sup>DECK</sup> ILLARD BALL 017 50 48" WOUDEN FENCE IS HIGH 2 4.44 81. 4.30.46 WITH POSTS HIGHER, AS 11. #10116 2 STORY BRICK & FRAME SHOWN ON ATTACHED DRAWING. 28.2 > 5 69-20. 85.03. .66 E ري. و MENDOWNECT COURY wood D/W profim APPROVED Montgomery County Preservation Commission " >>-26 45. 14, 45. W Aughan G. Luctile by Visig A. Luctile Attomy in-fact Visig A. Luctile Proposed LOCATION SURVEY OF: A LAND SURVEYING AND DESIGN COMPANY • 10116 MEADOWNECK COURT LOT 31 BLOCK I *DULEY* CAPITOL VIEW PARK AND ASSOCIATES, INC. ISTH ELECTION DISTRICT SERVING D.C. ND. VA. PLAT NO. 14192 01) HOUSE LOCATION SURVEYS MONIGOMERY COUNTY. MD BOUNDARY SURVEYS - ALTA SURVEYS TOPOGRAPHIC SURVEYS - SITE PLANS SCALE: 1 - 30 DATE: 11-20-00 SISO PENNSYLYANIA AVE CASE . 00-05-0282R UPPER WARLBORD, ND. 20772 BANKERS TRUST CO FILE . 006105-019 PHONE : 301-888-1111 PNONE : 1-889-88-DULEY 301-888-1114 1-888-55-DULSY FAX : FAX : DRAWN BY: A G