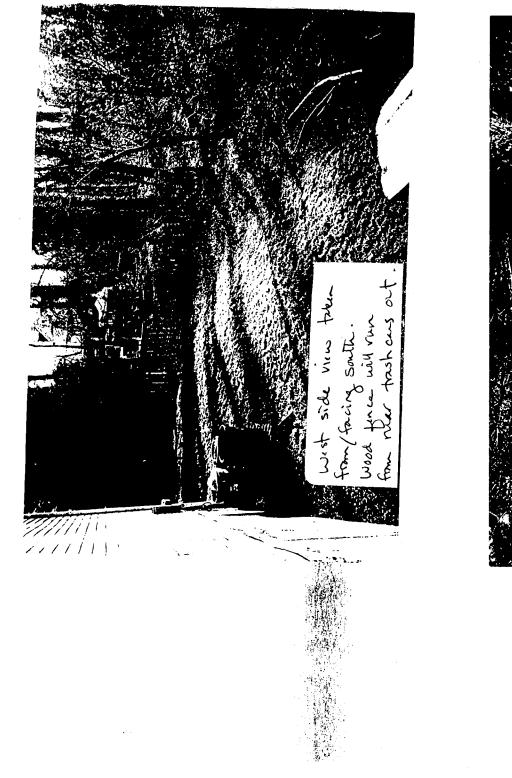

Approved X Approved with Conditions: (1) Good side of fence to face neighbore. 2) Chain IMK may be green or black

and HPC Staff will review and stamp the construction drawings prior to the applicant's applying for a building permit with DPS; and