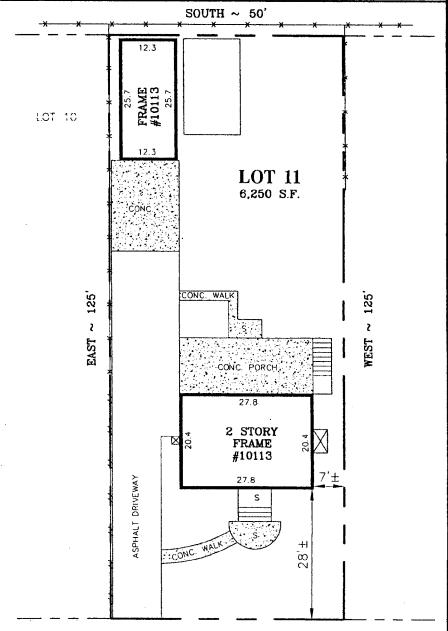

### CAPITAL VIEW PARK

MONTGOMERY COUNTY, MARYLAND

CIRANT AVENUE

MORTH - So

(40 R/W PER CLAT)

| SURVEYOR'S CERTIFICATE                                                                                                              | REFERENCES |     |      |
|-------------------------------------------------------------------------------------------------------------------------------------|------------|-----|------|
| "THE INFORMATION SHOWN HEREON HAS BEEN BASED UPON THE RESULTS OF A FIELD INSPECTION PURSUANT TO THE DEED OR PLAT OF RECORD EXISTING | PLAT       | BK. | 34   |
| STRUCTURES SHOWN HAVE BEEN FIELD LOCATED BASED                                                                                      | PLAT       | NO  | 2288 |

GNIDER & ASSOCIATES SURVEYORS ENGINEERS 20270 Goldeniad Lane, Santa 113 Carmeteries

III-H

Historic Preservation Commission ATTN: Anne Fothergill

November 14, 2007

Re HPC case no 31/7-07F

The Historic review committee and the Executive Committee of the Capitol view Park Civic Association have reviewed the request of the owner of 10113 Grant Avenue to install a wood picket fence behind the house and remove the existing chain link fence. We agree with HPC staff recommendation of approval.

### **PROPOSAL**

The applicant is proposing to install wood picket fencing behind the house and to remove 37' of existing chain link fencing. The fence will be 4' high at the sides of the house and will be 5' tall at the rear.