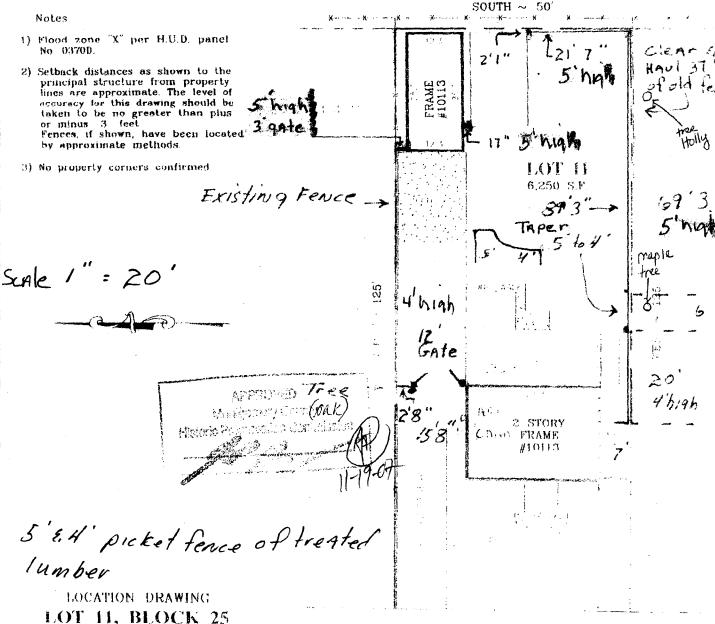

### THE FOLLOWING ITEMS MUST BE COMPLETED AND THE REQUIRED DOCUMENTS MUST ACCOMPANY THIS APPLICATION.

1.

2.

| WRITTEN DESCRIPTION OF PROJECT                                                                                                                                                                                                                                                                                                                                                         |
|----------------------------------------------------------------------------------------------------------------------------------------------------------------------------------------------------------------------------------------------------------------------------------------------------------------------------------------------------------------------------------------|
| a. Description of existing structure(s) and environmental setting, including their historical features and significance:  RESIDENTIAL HOME, BACK YARD PICKET                                                                                                                                                                                                                           |
| FENCE.                                                                                                                                                                                                                                                                                                                                                                                 |
| NO KNOWN MISTORICAL FLATURES SIGNIFICANCE                                                                                                                                                                                                                                                                                                                                              |
| b. General description of project and its effect on the historic resource(s), the environmental setting, and, where applicable, the historic district                                                                                                                                                                                                                                  |
| PICICET FENCE TO ENCLOSE BACK MARID.                                                                                                                                                                                                                                                                                                                                                   |
| SITE PLAN                                                                                                                                                                                                                                                                                                                                                                              |
| Site and environmental setting, drawn to scale. You may use your plat, Your site plan must include:                                                                                                                                                                                                                                                                                    |
| a. the scale, north arrow, and date;                                                                                                                                                                                                                                                                                                                                                   |
| b. dimensions of all existing and proposed structures; and                                                                                                                                                                                                                                                                                                                             |
| c. site features such as walkways, driveways, fences, ponds, streams, trash dumpsters, mechanical equipment, and landscaping.                                                                                                                                                                                                                                                          |
| PLANS AND ELEVATIONS                                                                                                                                                                                                                                                                                                                                                                   |
| You must submit 2 copies of plans and elevations in a format no larger than 11" x 17". Plans on 8 1/2" x 11" paper are preferred.                                                                                                                                                                                                                                                      |
| a. Schematic construction plans, with marked dimensions, indicating location, size and general type of walls, window and door openings, and other fixed features of both the existing resource(s) and the proposed work.                                                                                                                                                               |
| <ul> <li>Elevations (facades), with marked dimensions, clearly indicating proposed work in relation to existing construction and, when appropriate, context.</li> <li>All materials and fixtures proposed for the exterior must be noted on the elevations drawings. An existing and a proposed elevation drawing of each facade affected by the proposed work is required.</li> </ul> |
| MATERIALS SPECIFICATIONS                                                                                                                                                                                                                                                                                                                                                               |
| General description of materials and manufactured items proposed for incorporation in the work of the project. This information may be included on your design drawings.                                                                                                                                                                                                               |
| PHOTOGRAPHS                                                                                                                                                                                                                                                                                                                                                                            |
| <ul> <li>Clearly labeled photographic prints of each facade of existing resource, including details of the affected portions. All labels should be placed on the<br/>front of photographs.</li> </ul>                                                                                                                                                                                  |
| b. Clearly label photographic prints of the resource as viewed from the public right-of-way and of the adjoining properties. All labels should be placed on the front of photographs.                                                                                                                                                                                                  |
| TREE SURVEY                                                                                                                                                                                                                                                                                                                                                                            |
| If you are proposing construction adjacent to or within the dripline of any tree 6" or larger in diameter (at approximately 4 feet above the ground), you must file an accurate tree survey identifying the size, location, and species of each tree of at least that dimension.                                                                                                       |

### **PROPOSAL**

The applicant is proposing to install wood picket fencing behind the house and to remove 37' of existing chain link fencing. The fence will be 4' high at the sides of the house and will be 5' tall at the rear.