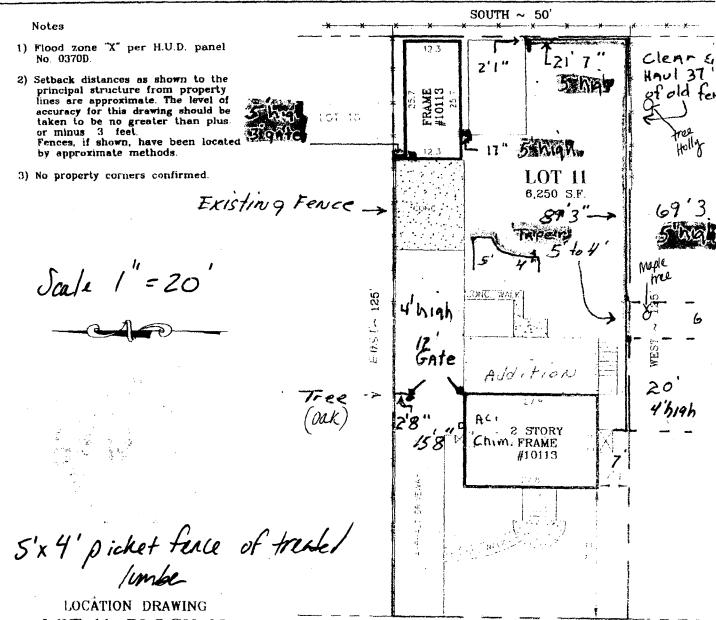

### **PROPOSAL**

The applicant is proposing to install wood picket fencing behind the house and to remove 37' of existing chain link fencing. The fence will be 4' high at the sides of the house and will be 5' tall at the rear.

### CONSUMER INFORMATION NOTES:

- This plan is a benefit to a co. . . ner insofar as it is required by a lend or a title insurance company or to agent in connection with contemplated transfer, financing or re-financing.
- This plan is not to be relied upon for the establishment or location of fences, garages, buildings, or other existing or future improvements.
- 3. This plan does not provide for the accurate identification of property boundary lines, but such identification may not be required for the transfer of title or securing financing or re-financing.
- Building line and/or Flood Zone information is taken from available sources and is subject to interpretation of originator
- No Title Report furnished.