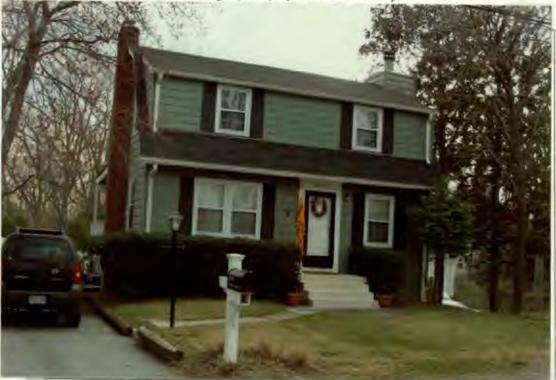

# 5. PHOTOGRAPHS

- a. Clearly labeled photographic prints of each facade of existing resource, including details of the affected portions. All labels should be placed on the front of photographs.
- b. Clearly label photographic prints of the resource as viewed from the public right-of-way and of the adjoining properties. All labels should be placed on the front of photographs.