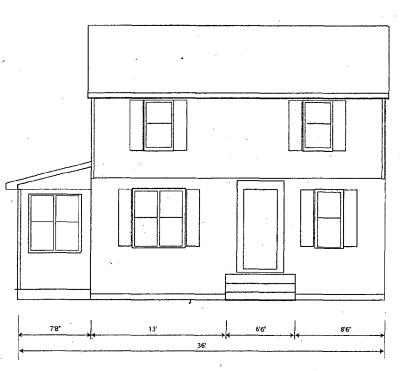

# **PROPOSAL:**

The applicant is proposing to:

- 1. Construct a one-story, 35' x 24' rear addition
- 2. Construct a 12' x 12' wood deck at the rear of the house (the deck will attach to the proposed rear addition)
- 3. Remove one non-original window from the second-story rear elevation of the house and install a new circular window
- 4. Install vinyl siding on all sections of the existing house where artificial siding is present.