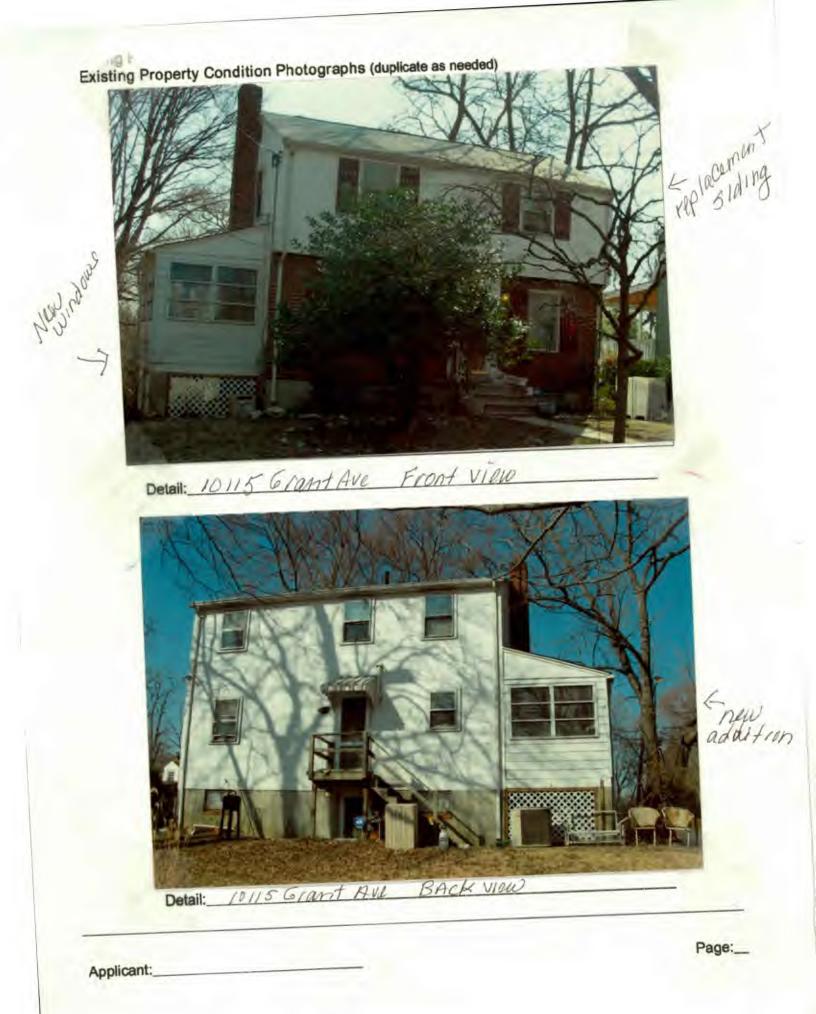

# 5. PHOTOGRAPHS

- a. Clearly labeled photographic prints of each facade of existing resource, including details of the affected portions. All labels should be placed on the front of photographs.
- b. Clearly label photographic prints of the resource as viewed from the public right-of-way and of the adjoining properties. All labels should be placed on the front of photographs.

# **PROPOSAL:**

The applicant is proposing to:

- 1. Construct a one-story, 35' x 24' rear addition
- 2. Construct a 12' x 12' wood deck at the rear of the house (the deck will attach to the proposed rear addition)
- 3. Remove one non-original window from the second-story rear elevation of the house and install a new circular window
- 4. Install vinyl siding on all sections of the existing house where artificial siding is present.