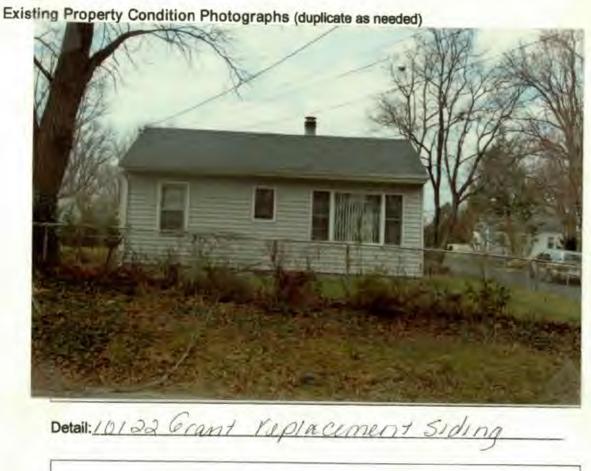

# 5. PHOTOGRAPHS

- a. Clearly labeled photographic prints of each facade of existing resource, including details of the affected portions. All labels should be placed on the front of photographs.
- b. Clearly label photographic prints of the resource as viewed from the public right-of-way and of the adjoining properties. All labels should be placed on the front of photographs.