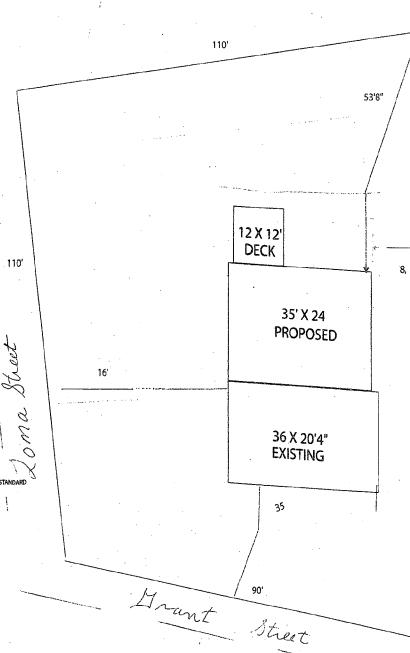

Bear addition. 1-Bedroom 1- FAMILY room 2-bathrooms Kear deck VINY Siding on new addition and over existing shingles on Front and side of house New Windows on existing side porch (deck-12×12) (New Windows 36×48)

# **PROPOSAL:**

The applicant is proposing to:

- 1. Construct a one-story, 35' x 24' rear addition
- 2. Construct a 12' x 12' wood deck at the rear of the house (the deck will attach to the proposed rear addition)
- 3. Remove one non-original window from the second-story rear elevation of the house and install a new circular window
- 4. Install vinyl siding on all sections of the existing house where artificial siding is present.