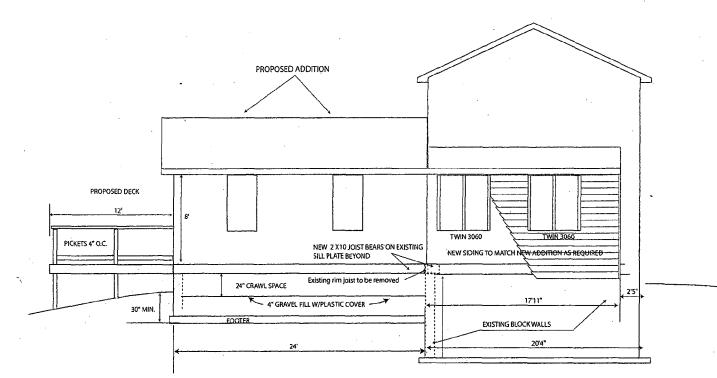

Bear addition. 1-Bedroom 1- FAMILY room 2-bathrooms Kear deck VINY Siding on new addition and over existing shingles on Front and side of house New Windows on existing side porch (deck-12×12) (New Windows 36×48)

# **PROPOSAL:**

The applicant is proposing to:

- 1. Construct a one-story, 35' x 24' rear addition
- 2. Construct a 12' x 12' wood deck at the rear of the house (the deck will attach to the proposed rear addition)
- 3. Remove one non-original window from the second-story rear elevation of the house and install a new circular window
- 4. Install vinyl siding on all sections of the existing house where artificial siding is present.