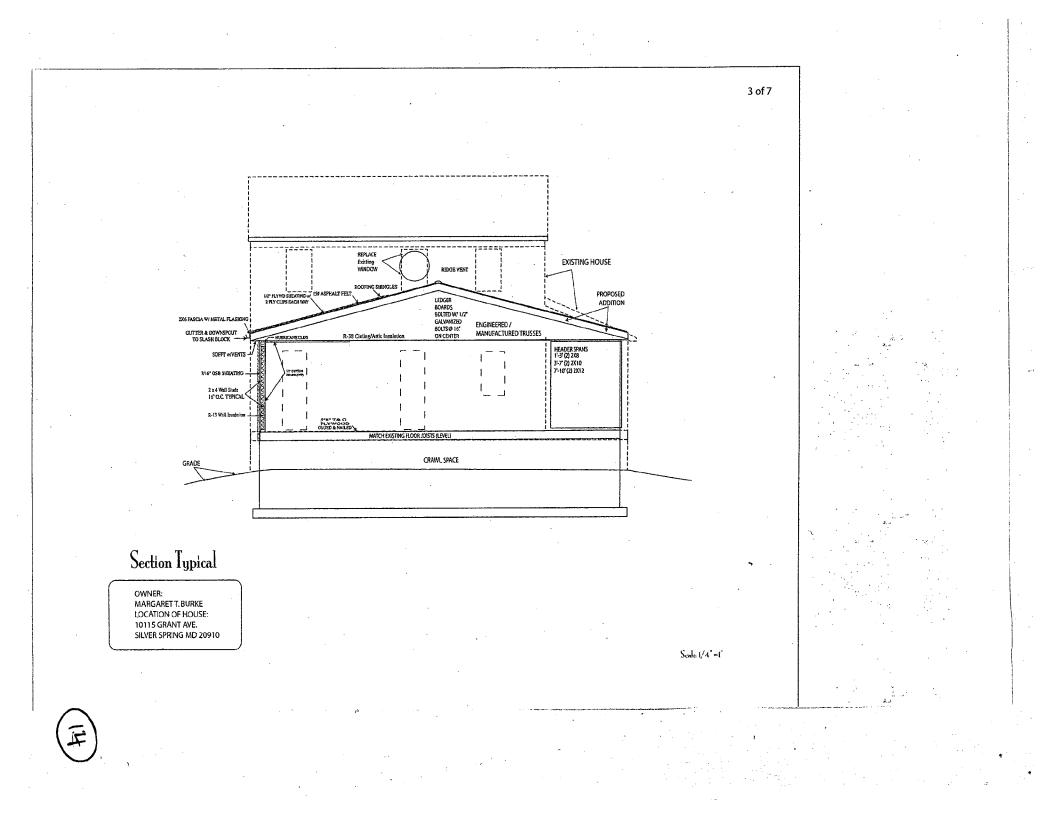

# **PROPOSAL:**

The applicant is proposing to:

- 1. Construct a one-story, 35' x 24' rear addition
- 2. Construct a 12' x 12' wood deck at the rear of the house (the deck will attach to the proposed rear addition)
- 3. Remove one non-original window from the second-story rear elevation of the house and install a new circular window
- 4. Install vinyl siding on all sections of the existing house where artificial siding is present.

# Secretary of the Interior's Standards for Rehabilitation:

- #9 New additions, exterior alterations, or related new construction will not destroy historic materials, features, and spatial relationships that characterize the property. The new work shall be differentiated from the old and will be compatible with the historic materials, features, size, scale and proportion, and massing to protect the integrity of the property and its environment.
- #10 New additions and adjacent or related new construction will be undertaken in such a manner that, if removed in the future, the essential form and integrity of the historic property and its environment would be unimpaired.