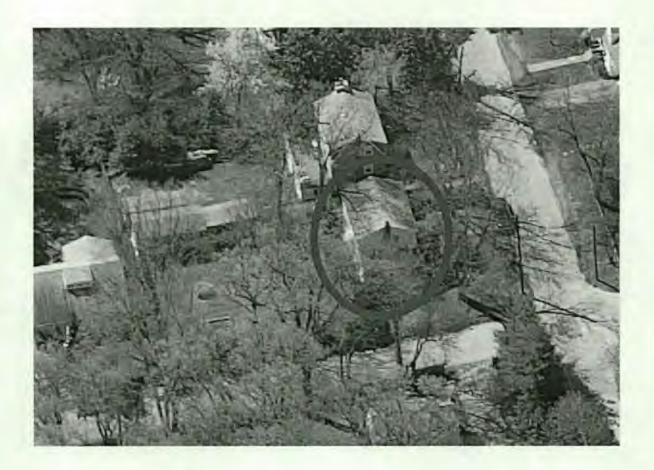

Staff is generally supportive of the entire application package. The subject property is a non-contributing resource constructed of primarily contemporary materials. Although the proposed addition is significantly larger than what would be approved for a contributing resource staff supports this addition for three reasons: (1) the house is a **non-contributing** resource; (2) the proposed addition is at the rear of the house and behind an existing contemporary side addition; (3) impact to the streetscape of the historic district will only be minimal because the property is bordered by two non-contributing resources (side and rear) and confronted by several properties outside of the historic district boundary. (See Circle  $\frac{24}{4}$ 