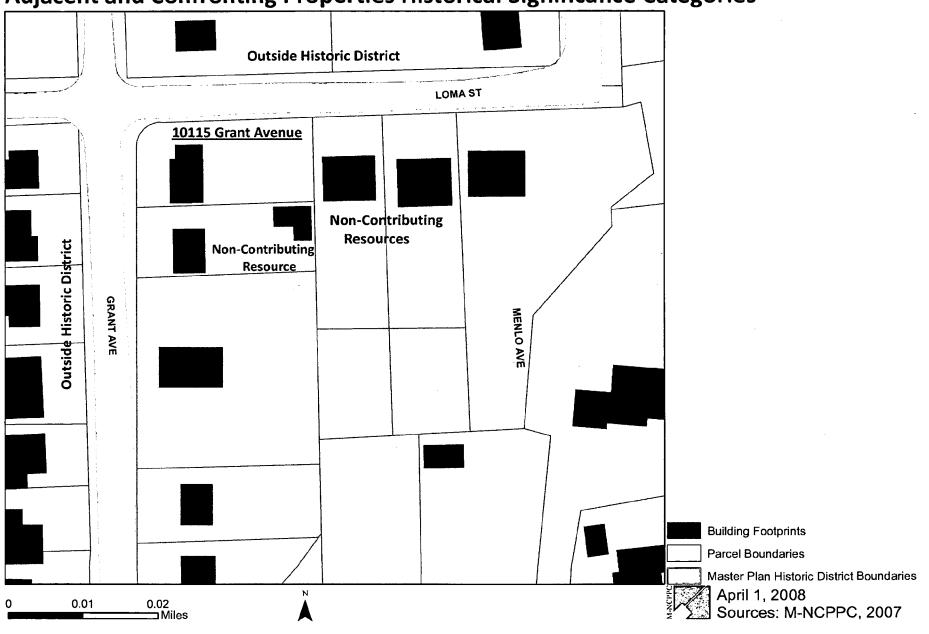

Staff is generally supportive of the entire application package. The subject property is a non-contributing resource constructed of primarily contemporary materials. Although the proposed addition is significantly larger than what would be approved for a contributing resource staff supports this addition for three reasons: (1) the house is a **non-contributing** resource; (2) the proposed addition is at the rear of the house and behind an existing contemporary side addition; (3) impact to the streetscape of the historic district will only be minimal because the property is bordered by two non-contributing resources (side and rear) and confronted by several properties outside of the historic district boundary. (See Circle  $\frac{24}{4}$ 