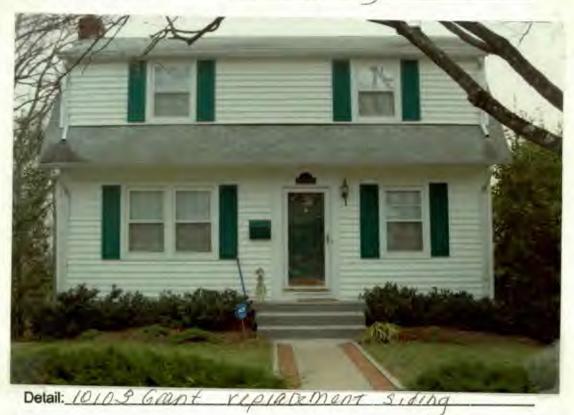

# 5. PHOTOGRAPHS

- a. Clearly labeled photographic prints of each facade of existing resource, including details of the affected portions. All labels should be placed on the front of photographs.
- b. Clearly label photographic prints of the resource as viewed from the public right-of-way and of the adjoining properties. All labels should be placed on the front of photographs.