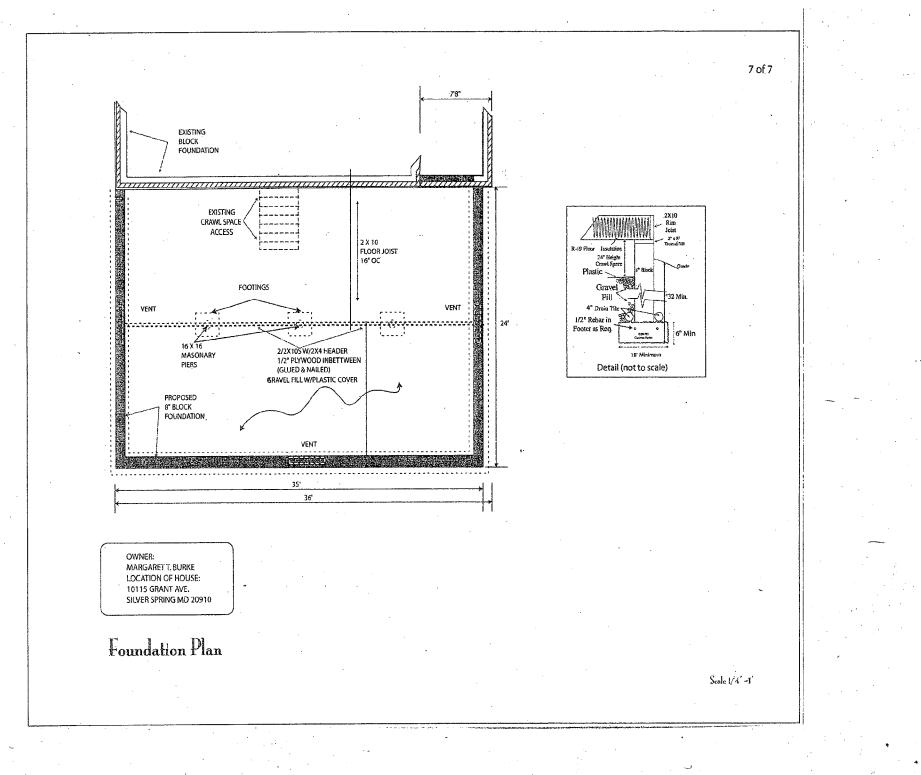

Bear addition. 1-Bedroom 1- FAMILY room 2-bathrooms Kear deck VINY Siding on new addition and over existing shingles on Front and side of house New Windows on existing side porch (deck-12×12) (New Windows 36×48)

# **PROPOSAL:**

The applicant is proposing to:

- 1. Construct a one-story, 35' x 24' rear addition
- 2. Construct a 12' x 12' wood deck at the rear of the house (the deck will attach to the proposed rear addition)
- 3. Remove one non-original window from the second-story rear elevation of the house and install a new circular window
- 4. Install vinyl siding on all sections of the existing house where artificial siding is present.