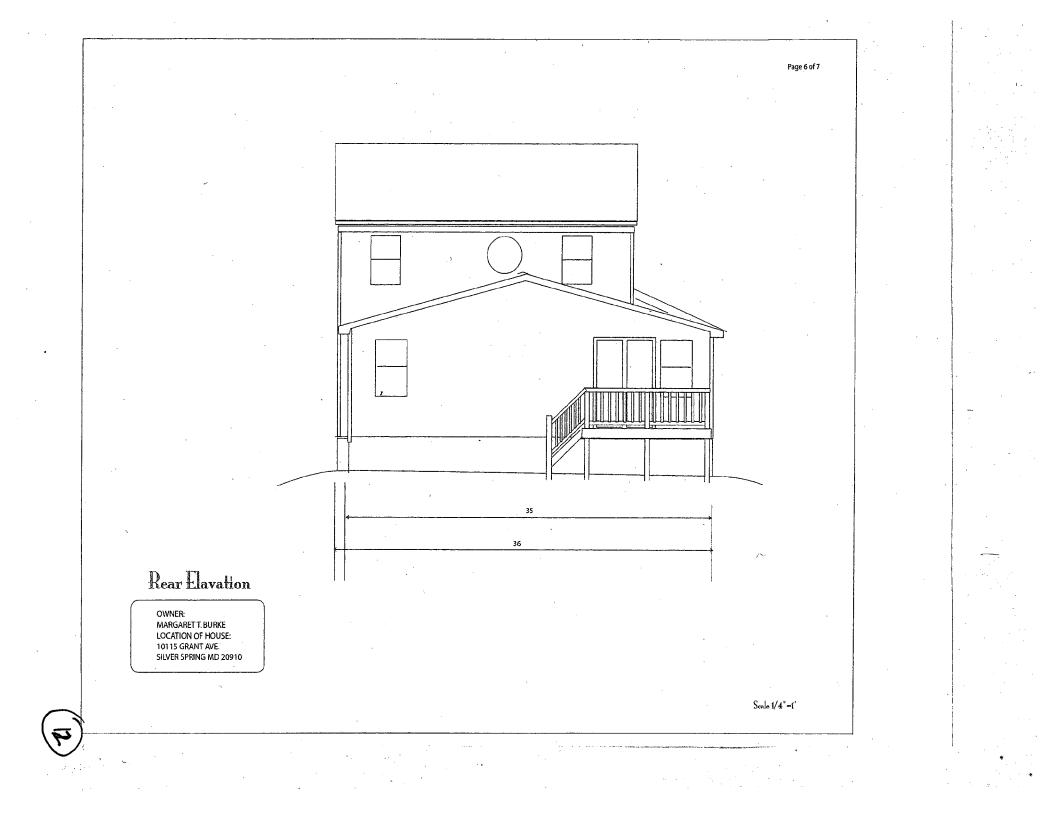

# **PROPOSAL:**

The applicant is proposing to:

- 1. Construct a one-story, 35' x 24' rear addition
- 2. Construct a 12' x 12' wood deck at the rear of the house (the deck will attach to the proposed rear addition)
- 3. Remove one non-original window from the second-story rear elevation of the house and install a new circular window
- 4. Install vinyl siding on all sections of the existing house where artificial siding is present.