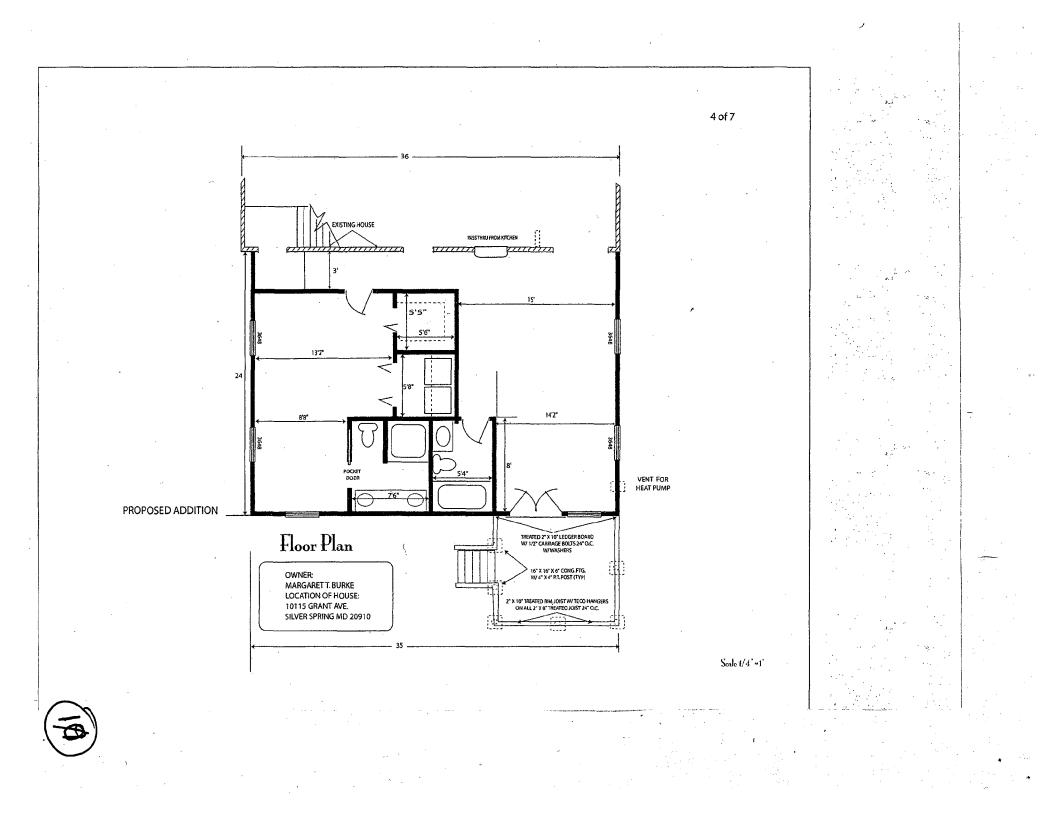

Bear addition. 1-Bedroom 1- FAMILY room 2-bathrooms Kear deck VINY Siding on new addition and over existing shingles on Front and side of house New Windows on existing side porch (deck-12×12) (New Windows 36×48)

# **PROPOSAL:**

The applicant is proposing to:

- 1. Construct a one-story, 35' x 24' rear addition
- 2. Construct a 12' x 12' wood deck at the rear of the house (the deck will attach to the proposed rear addition)
- 3. Remove one non-original window from the second-story rear elevation of the house and install a new circular window
- 4. Install vinyl siding on all sections of the existing house where artificial siding is present.