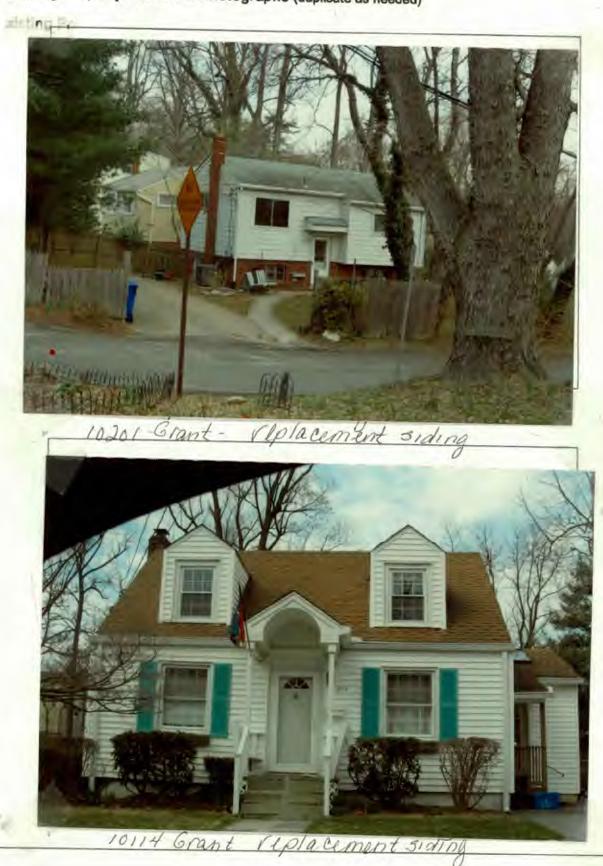

# 5. PHOTOGRAPHS

- a. Clearly labeled photographic prints of each facade of existing resource, including details of the affected portions. All labels should be placed on the front of photographs.
- b. Clearly label photographic prints of the resource as viewed from the public right-of-way and of the adjoining properties. All labels should be placed on the front of photographs.