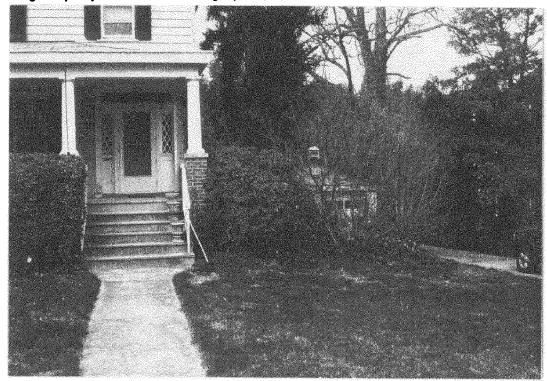

rty excep at inthoced.              | Folio     | Scale: 1430   |                 |  |
|                                                                |           |               | (6)             |  |

REFERENCE .

# ACCOKEEK FENCE COMPANY, INC.

PAGE 2
SITE DRAWING



5' (1x4 pressure treated pine) picket fence w/60thic point 2'12" spaced picket with dip

4x4 x 8' p/t pine post/3-2x4 runners per section

142-48" wide walk gate on 6'x6x8' p/T pine post

10" inch hinges and thumb latch

All holes approximately 30"-36" deep / post set in

dry packed Concrete This project must be constructed as shown in these approved plans. Any changes require approval in writing by the Montgomery County Historic

Preservation Commission.

### Existing Property Condition Photographs (duplicate as needed)



Detail: Front view of the property



Detail: Front view of the property

### Existing Property Condition Photographs (duplicate as needed)



Detail: Area between garage & brick wall where a fonce will be installed



Detail: View of the back perimeter of the property where the fence will be installed

### Existing Property Condition Photographs (duplicate as needed)



Detail: View of the circa between the garage + house where a fence and gate will be installed tplease excuse the featured yard trash)



Detail: View of area between the back corner of the house near the cellar well of the fence at 3925 Washington St. Where a fence will be installed

Applicant:\_\_\_\_\_

### HAWP APPLICATION: MAILING ADDRESSES FOR NOTIFING

[Owner, Owner's Agent, Adjacent and Confronting Property Owners