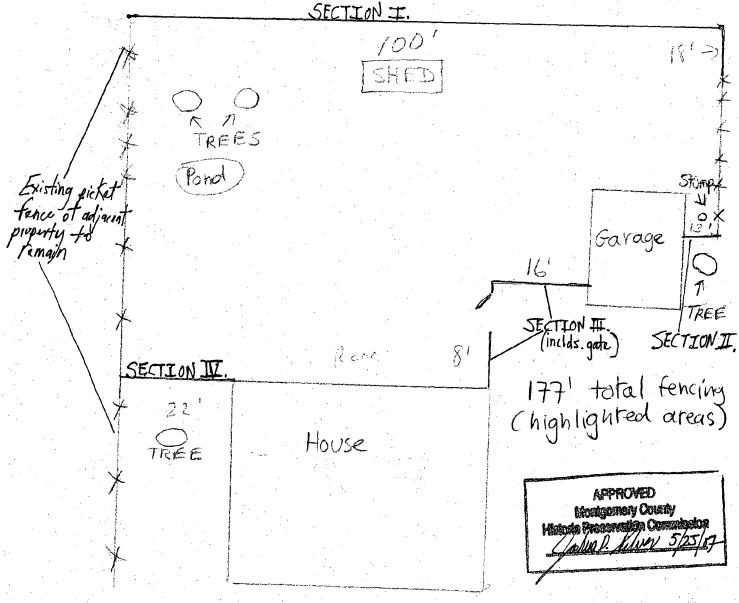

Historic Area Work Permit #451373, fence installation

The Montgomery County Historic Preservation Commission (HPC) has reviewed the attached application for a Historic Area Work Permit (HAWP). This application was **Approved with Conditions** at the May 23, 2007 meeting.

### 1. All sections of the proposed fence and gate will be either painted or stained.

The HPC staff has reviewed and stamped the attached construction drawings.

THE BUILDING PERMIT FOR THIS PROJECT SHALL BE ISSUED CONDITIONAL UPON ADHERENCE TO THE ABOVE APPROVED HAWP CONDITIONS AND MAY REQUIRE APPROVAL BY DPS OR ANOTHER LOCAL OFFICE BEFORE WORK CAN BEGIN.