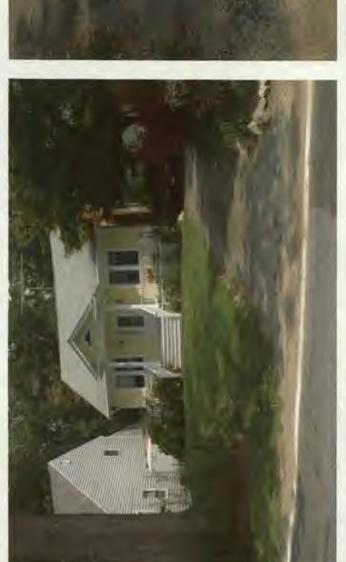

## PROJECT DESCRIPTION

SIGNIFICANCE:

Contributing Resource within the Capitol View Park Historic District

STYLE:

Colonial Revival: Bungalow

DATE:

1927

# **PROPOSAL:**

The applicant is proposing to:

- 1. Replace the deteriorating asphalt driveway with concrete wheel well strips in the original driveway's location.
- Replace existing 2' wide existing deteriorated concrete walkway with a 4' wide, 2. stone paver walkway with a small landing at base of front steps.