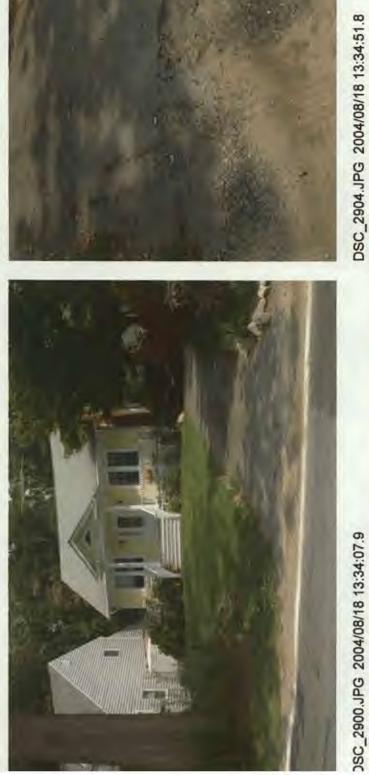

# 5. PHOTOGRAPHS

- a. Clearly labeled photographic prints of each facade of existing resource, including details of the affected portions. All labels should be placed on the front of photographs.
- Clearly label photographic prints of the resource as viewed from the public right-of-way and of the adjoining proparties. All labels should be placed on the front of photographs.