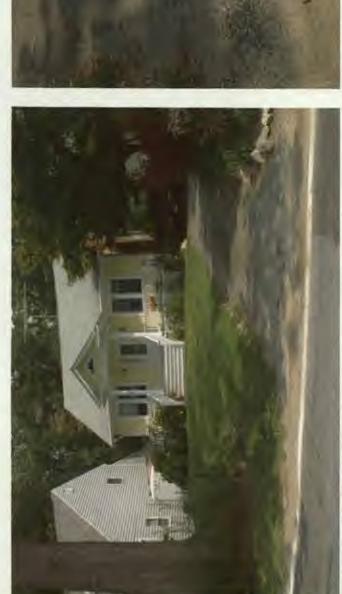

## PROJECT DESCRIPTION

SIGNIFICANCE:

Contributing Resource within the Capitol View Park Historic District

STYLE:

Colonial Revival: Bungalow

DATE:

1927

# **PROPOSAL:**

The applicant is proposing to:

- 1. Replace the deteriorating asphalt driveway with concrete wheel well strips in the original driveway's location.
- Replace existing 2' wide existing deteriorated concrete walkway with a 4' wide, 2. stone paver walkway with a small landing at base of front steps.