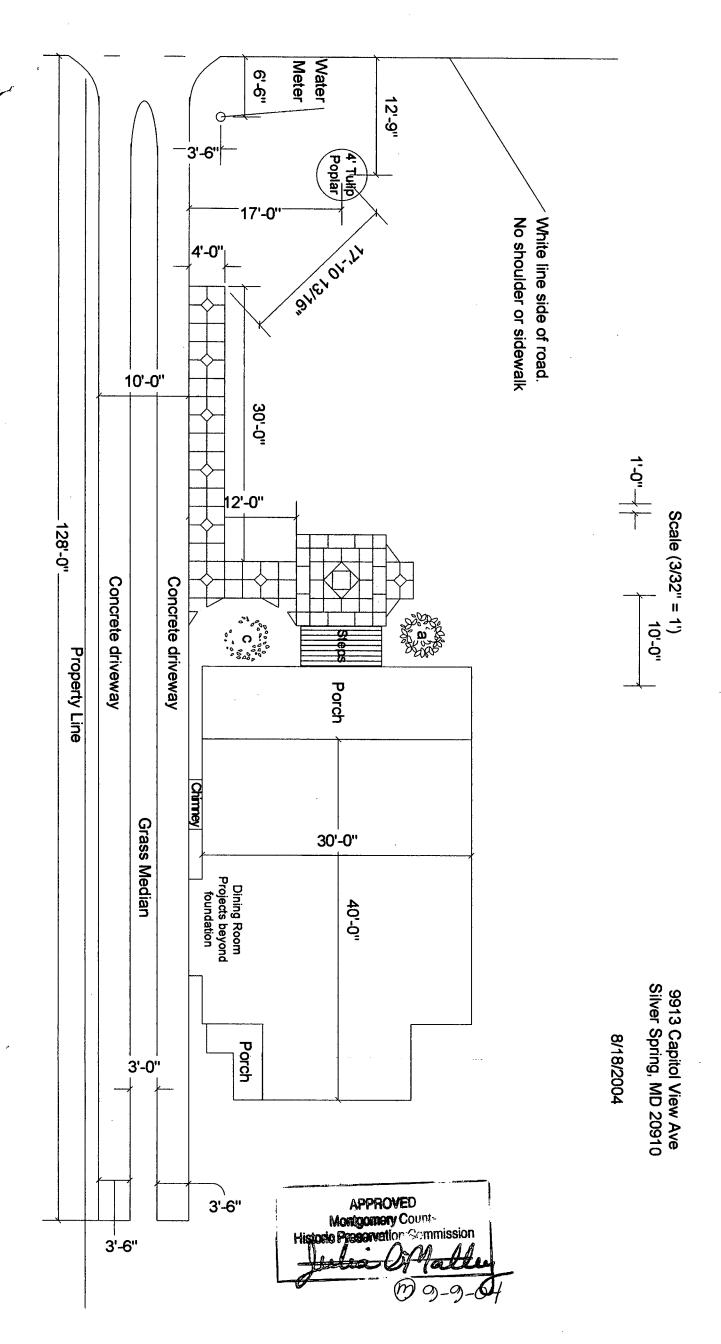

#### 2. SITE PLAN

Site and environmental setting, drawn to scale. You may use your plat. Your site plan must include:

to give it a more historic appearence.

- a. the scale, north arrow, and dete;
- b. dimensions of all existing and proposed structures; and
- c. site features such es walkways, driveways, fences, ponds, streams, tresh dumpsters, mechanical equipment, and lendscaping.

stone. Driveway will be two strips of concrete with grass median,

## 6. TREE SURVEY

If you are proposing construction adjacent to or within the crictine of any tree 5" or larger in diameter (at approximately 4 feet above the ground), you must file an accurate tree survey identifying the size, location, and species of each tree of at least that dimension.

# **PROPOSAL:**

The applicant is proposing to:

- 1. Replace the deteriorating asphalt driveway with concrete wheel well strips in the original driveway's location.
- Replace existing 2' wide existing deteriorated concrete walkway with a 4' wide, 2. stone paver walkway with a small landing at base of front steps.