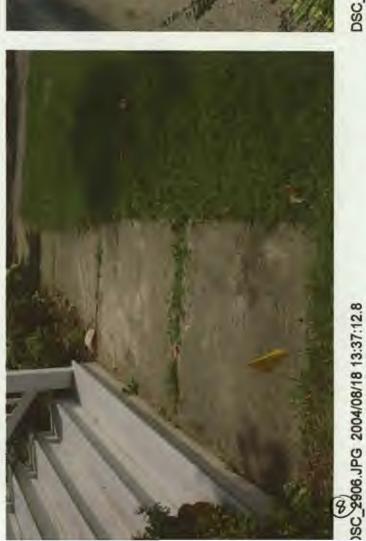

#### 1. WRITTEN DESCRIPTION OF PROJECT

| 1927 (1923?) Classical Bungalow sited about 4 feet above street |                                                                                                                             |  |  |
|-----------------------------------------------------------------|-----------------------------------------------------------------------------------------------------------------------------|--|--|
| level with full width front porch.                              |                                                                                                                             |  |  |
|                                                                 |                                                                                                                             |  |  |
|                                                                 |                                                                                                                             |  |  |
|                                                                 |                                                                                                                             |  |  |
|                                                                 |                                                                                                                             |  |  |
| neral description (                                             | f project and its effect on the historic resource(s), the environmental setting, and, where applicable, the historic distri |  |  |
| Replace                                                         | deterioating asphalt driveway with concrete driveway                                                                        |  |  |
|                                                                 | ce and enlarge deteriorating concrete walkway with                                                                          |  |  |

stone. Driveway will be two strips of concrete with grass median,

# **PROPOSAL:**

The applicant is proposing to:

- 1. Replace the deteriorating asphalt driveway with concrete wheel well strips in the original driveway's location.
- Replace existing 2' wide existing deteriorated concrete walkway with a 4' wide, 2. stone paver walkway with a small landing at base of front steps.