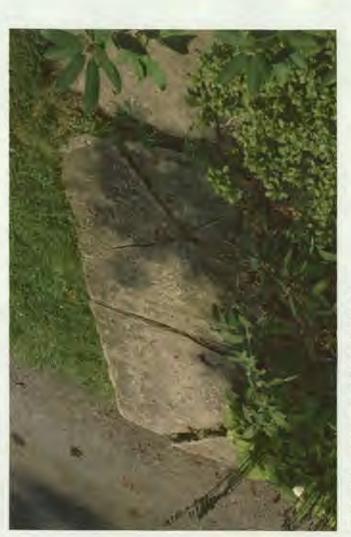

#### 1. WRITTEN DESCRIPTION OF PROJECT

| 1927 (1923?) Classical Bungalow sited about 4 feet above street |                                                                                                                             |  |  |
|-----------------------------------------------------------------|-----------------------------------------------------------------------------------------------------------------------------|--|--|
| level with full width front porch.                              |                                                                                                                             |  |  |
|                                                                 |                                                                                                                             |  |  |
|                                                                 |                                                                                                                             |  |  |
|                                                                 |                                                                                                                             |  |  |
|                                                                 |                                                                                                                             |  |  |
| neral description (                                             | f project and its effect on the historic resource(s), the environmental setting, and, where applicable, the historic distri |  |  |
| Replace                                                         | deterioating asphalt driveway with concrete driveway                                                                        |  |  |
|                                                                 | ce and enlarge deteriorating concrete walkway with                                                                          |  |  |

stone. Driveway will be two strips of concrete with grass median,

# **PROPOSAL:**

The applicant is proposing to:

- 1. Replace the deteriorating asphalt driveway with concrete wheel well strips in the original driveway's location.
- Replace existing 2' wide existing deteriorated concrete walkway with a 4' wide, 2. stone paver walkway with a small landing at base of front steps.