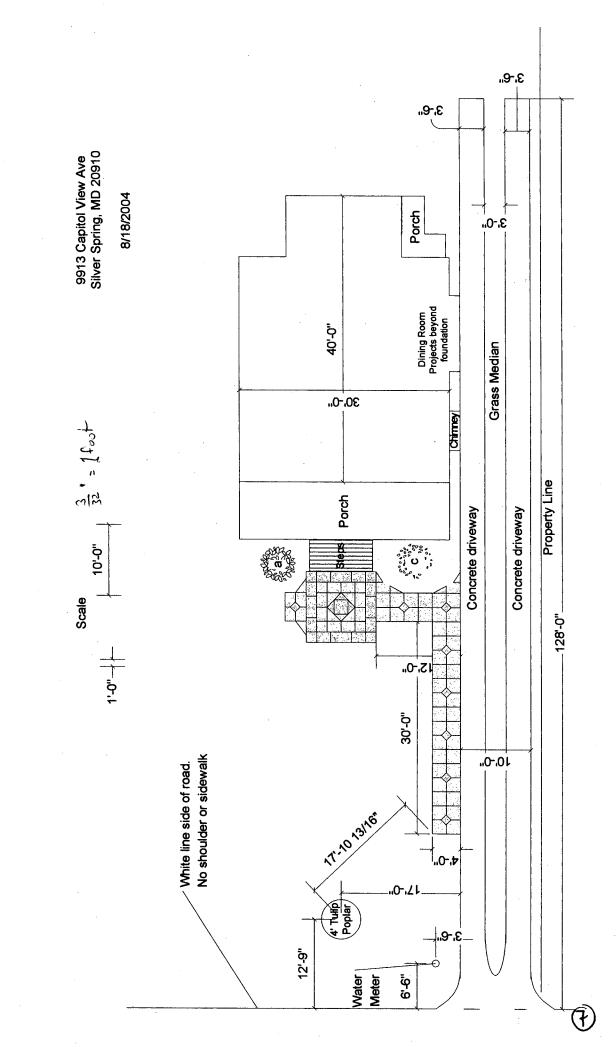

#### 2. SITE PLAN

Site and environmental setting, drawn to scale. You may use your plat. Your site plan must include:

to give it a more historic appearence.

- a. the scale, north arrow, and dete;
- b. dimensions of all existing and proposed structures; and
- c. site features such es walkways, driveways, fences, ponds, streams, tresh dumpsters, mechanical equipment, and lendscaping.

stone. Driveway will be two strips of concrete with grass median,

# **PROPOSAL:**

The applicant is proposing to:

- 1. Replace the deteriorating asphalt driveway with concrete wheel well strips in the original driveway's location.
- Replace existing 2' wide existing deteriorated concrete walkway with a 4' wide, 2. stone paver walkway with a small landing at base of front steps.