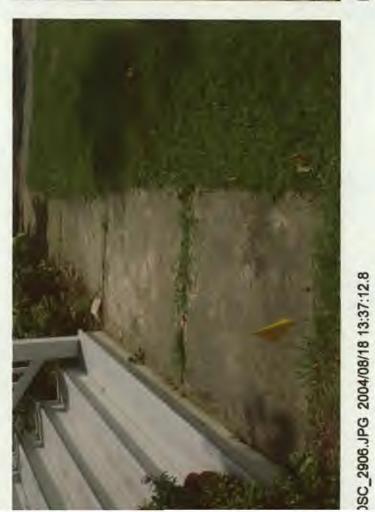

#### 1. WRITTEN DESCRIPTION OF PROJECT

| 1927 (1923?) Classical Bungalow sited about 4 feet above street |                                                                                                                             |  |  |
|-----------------------------------------------------------------|-----------------------------------------------------------------------------------------------------------------------------|--|--|
| level with full width front porch.                              |                                                                                                                             |  |  |
|                                                                 |                                                                                                                             |  |  |
|                                                                 |                                                                                                                             |  |  |
|                                                                 |                                                                                                                             |  |  |
|                                                                 |                                                                                                                             |  |  |
| neral description (                                             | f project and its effect on the historic resource(s), the environmental setting, and, where applicable, the historic distri |  |  |
| Replace                                                         | deterioating asphalt driveway with concrete driveway                                                                        |  |  |
|                                                                 | ce and enlarge deteriorating concrete walkway with                                                                          |  |  |

stone. Driveway will be two strips of concrete with grass median,

# **PROPOSAL:**

The applicant is proposing to:

- 1. Replace the deteriorating asphalt driveway with concrete wheel well strips in the original driveway's location.
- Replace existing 2' wide existing deteriorated concrete walkway with a 4' wide, 2. stone paver walkway with a small landing at base of front steps.