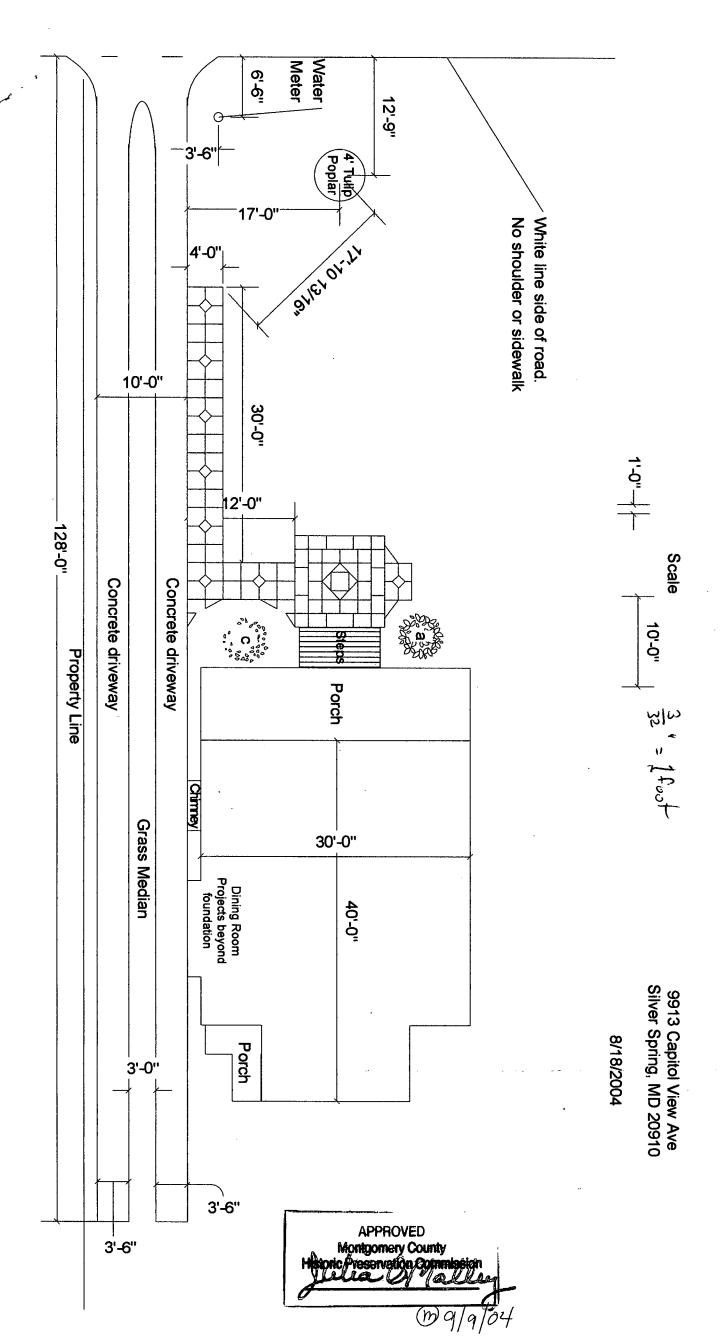

#### 2. SITE PLAN

Site and environmental setting, drawn to scale. You may use your plat. Your site plan must include:

to give it a more historic appearence.

- a. the scale, north arrow, and dete;
- b. dimensions of all existing and proposed structures; and
- c. site features such es walkways, driveways, fences, ponds, streams, tresh dumpsters, mechanical equipment, and lendscaping.

stone. Driveway will be two strips of concrete with grass median,

# **PROPOSAL:**

The applicant is proposing to:

- 1. Replace the deteriorating asphalt driveway with concrete wheel well strips in the original driveway's location.
- Replace existing 2' wide existing deteriorated concrete walkway with a 4' wide, 2. stone paver walkway with a small landing at base of front steps.