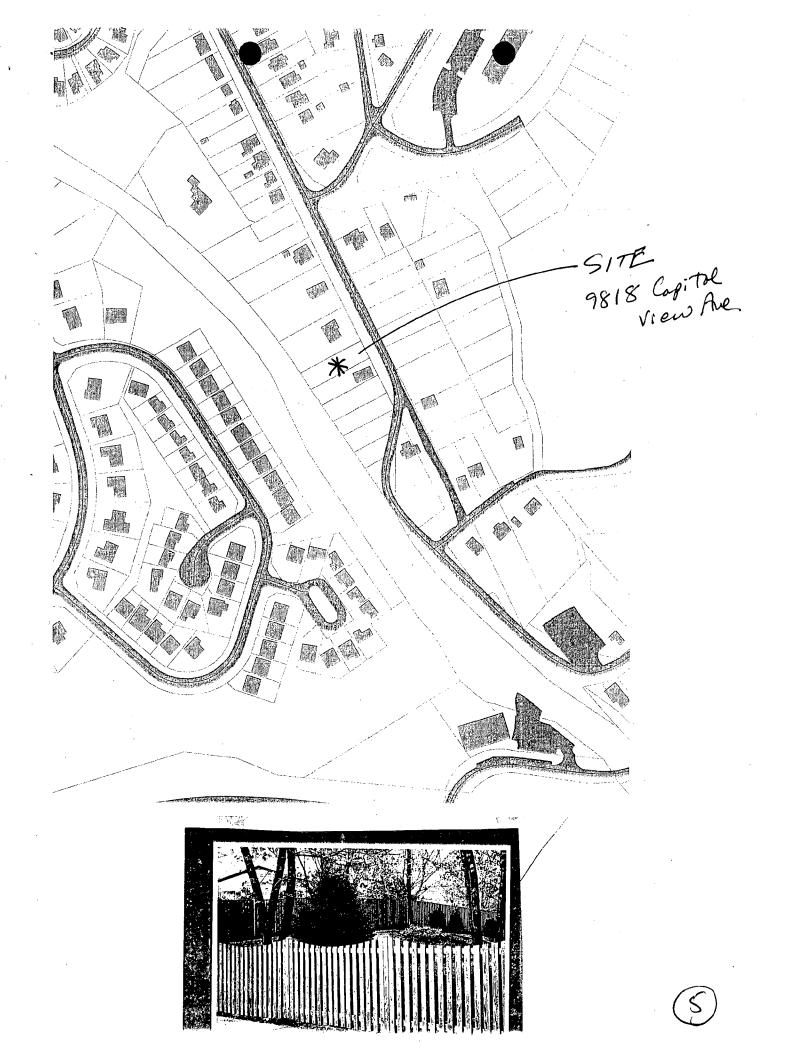

Applicant: Dallas - Judy Harrison Address: 9818 Capitol Vraw Park Avenue, Silver Jaing MD 209/c

and subject to the general condition that, after issuance of the Montgomery County Department of Permitting Services (DPS) permit, the applicant arrange for a field inspection by calling the Montgomery County DPS Field Services Office at 240-777-6210 or online @ permits.