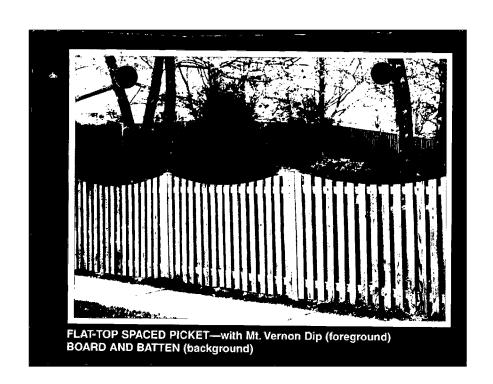

nners are 2 x 4 cca Osmose pressure treated Southern Pine with Weathershield. There are to be 2 single gates which will be 48" wide and 48" high. The gate is to have a Mt. Vernon dipped top. All posts are to be set 30" to 36" in the ground and dry packed.

#### Fence plan and materials:

Install approx. 116 ft of 42" high spaced picket style fencing. The vertical boards are to be 1 x 4 with caps. Line posts are 4 x 4 7' cca Osmose pressure treated Southern Pine with Weathershield. The posts are capped with plastic caps. The horizontal runners are 2 x 4 cca Osmose pressure treated Southern Pine with Weathershield. There are to be 2 single gates which will be 48" wide and 48" high. The gate is to have a Mt. Vernon dipped top. All posts are to be set 30" to 36" in the ground and dry packed.