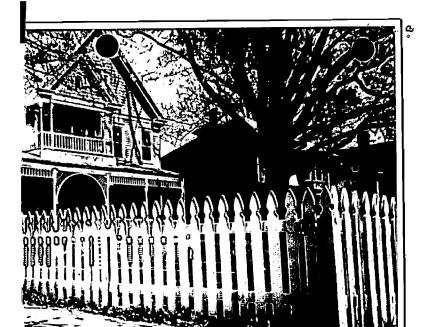

ers are 2 x 4 cca Osmose pressure treated Southern Pine with Weathershield. There are to be 2 single gates which will be 48" wide and 48" high. The gate is to have a Mt. Vernon dipped top. All posts are to be set 30" to 36" in the ground and dry packed.

#### Fence plan and materials:

Install approx. 116 ft of 42" high spaced picket style fencing. The vertical boards are to be 1 x 4 with caps. Line posts are 4 x 4 7' cca Osmose pressure treated Southern Pine with Weathershield. The posts are capped with plastic caps. The horizontal runners are 2 x 4 cca Osmose pressure treated Southern Pine with Weathershield. There are to be 2 single gates which will be 48" wide and 48" high. The gate is to have a Mt. Vernon dipped top. All posts are to be set 30" to 36" in the ground and dry packed.