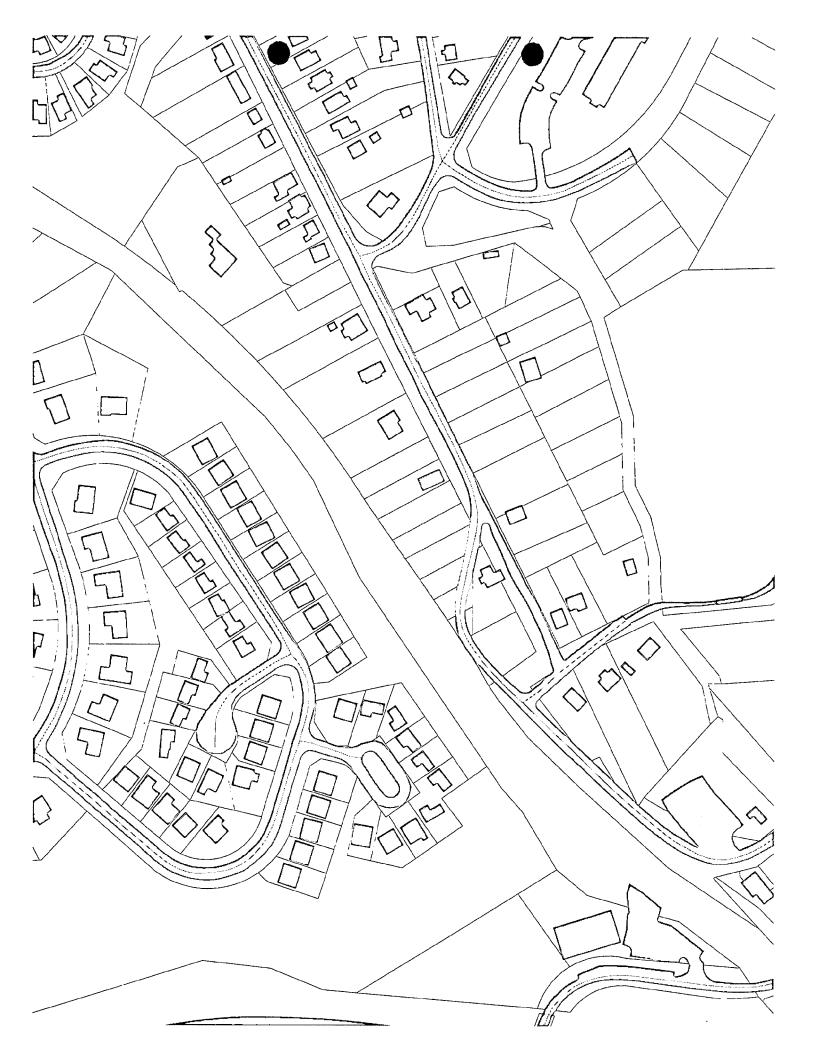

s are 2 x 4 cca Osmose pressure treated Southern Pine with Weathershield. There are to be 2 single gates which will be 48" wide and 48" high. The gate is to have a Mt. Vernon dipped top. All posts are to be set 30" to 36" in the ground and dry packed.

#### Fence plan and materials:

Install approx. 116 ft of 42" high spaced picket style fencing. The vertical boards are to be 1 x 4 with caps. Line posts are 4 x 4 7' cca Osmose pressure treated Southern Pine with Weathershield. The posts are capped with plastic caps. The horizontal runners are 2 x 4 cca Osmose pressure treated Southern Pine with Weathershield. There are to be 2 single gates which will be 48" wide and 48" high. The gate is to have a Mt. Vernon dipped top. All posts are to be set 30" to 36" in the ground and dry packed.