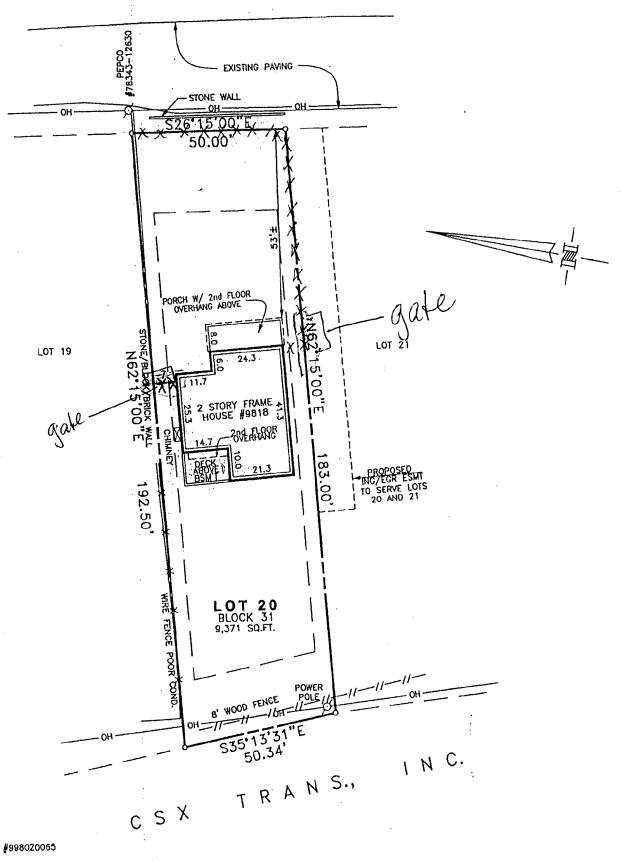

Applicant: Dallas - Judy Harrison Address: 9818 Capitol Vraw Park Avenue, Silver Jaing MD 209/c

and subject to the general condition that, after issuance of the Montgomery County Department of Permitting Services (DPS) permit, the applicant arrange for a field inspection by calling the Montgomery County DPS Field Services Office at 240-777-6210 or online @ permits.