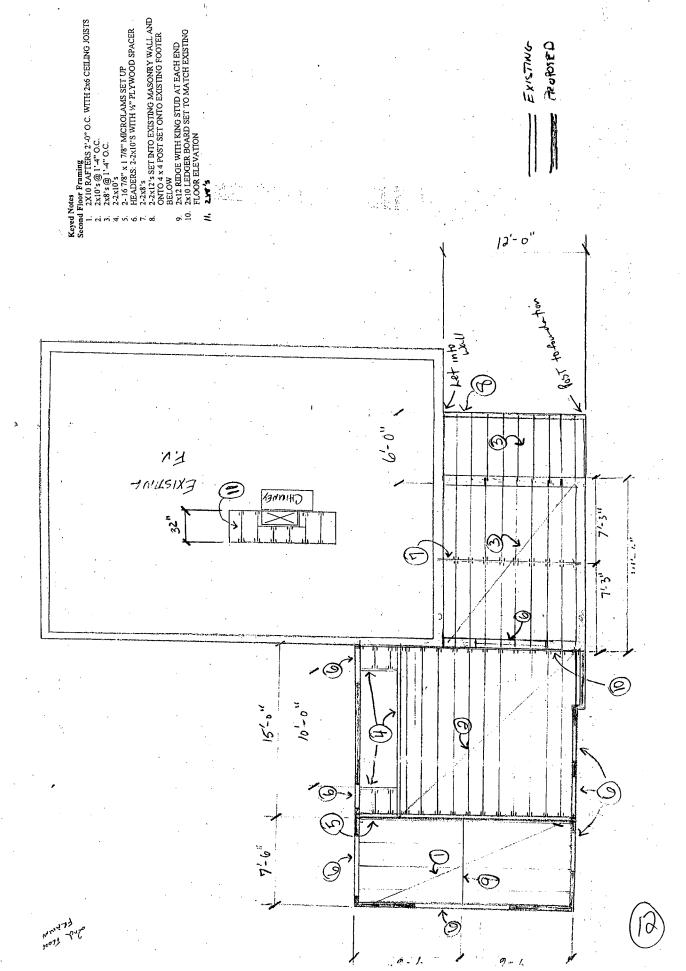

Historic Area Work Permit

HPC# 31/7-02A DPS#271207

The Montgomery County Historic Preservation Commission has reviewed the attached application for an Historic Area Work Permit. This application was:

| Ar       | proved with Conditions:                                                                                                                                                                                                   |
|----------|---------------------------------------------------------------------------------------------------------------------------------------------------------------------------------------------------------------------------|
| ^ ^}     |                                                                                                                                                                                                                           |
| 1.<br>2. | Windows and doors in the new addition will be painted wood, style and type to be approved at staff level.  A painted, cement-fiber horizontal siding will be used on the new addition (such as Chem-Plank or Hardi-Plank) |
| 3.       | Proposed deck will be constructed entirely of wood with an inset picket balustrade.                                                                                                                                       |