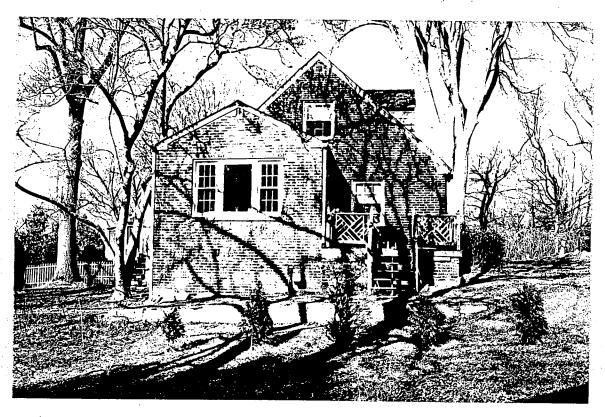

Historic Area Work Permit

HPC# 31/7-02A DPS#271207

The Montgomery County Historic Preservation Commission has reviewed the attached application for an Historic Area Work Permit. This application was:

| Ar       | proved with Conditions:                                                                                                                                                                                                   |
|----------|---------------------------------------------------------------------------------------------------------------------------------------------------------------------------------------------------------------------------|
| ^ ^}     |                                                                                                                                                                                                                           |
| 1.<br>2. | Windows and doors in the new addition will be painted wood, style and type to be approved at staff level.  A painted, cement-fiber horizontal siding will be used on the new addition (such as Chem-Plank or Hardi-Plank) |
| 3.       | Proposed deck will be constructed entirely of wood with an inset picket balustrade.                                                                                                                                       |