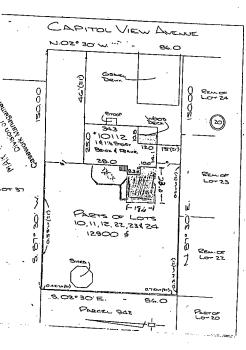

10112 CAPITOL VIEW AVE SILVER SPRING MD 20910-1038

LOT

P10

LIBER

**FOLIO** PERMIT FEE:

\$0.00

**BLOCK** 

20 **ELECTION DISTRICT** 

SUBDIVISION

TAX ACCOUNT NO.:

**PARCEL** 

**ZONE** 

**PLATE GRID** ROCKVILLE OUTSIDE-RESIDENTIAL

HISTORIC MASTER:

Y

HISTORIC ATLAS: