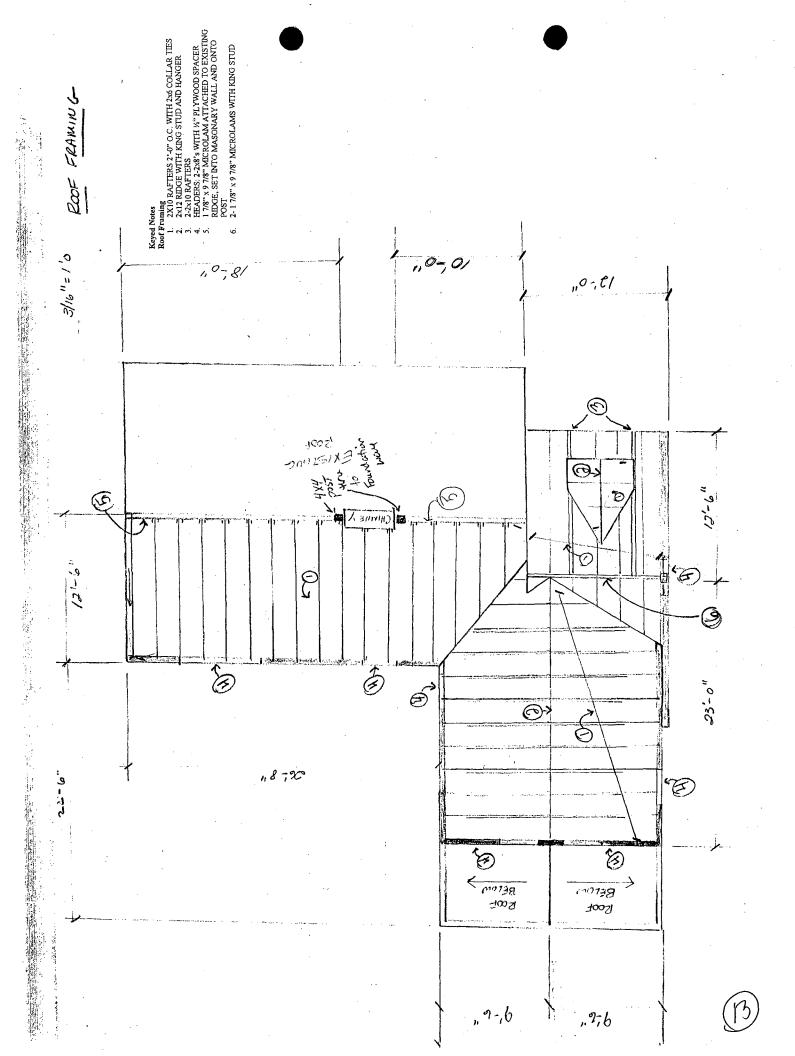

Historic Area Work Permit

HPC# 31/7-02A DPS#271207

The Montgomery County Historic Preservation Commission has reviewed the attached application for an Historic Area Work Permit. This application was:

| Ar       | proved with Conditions:                                                                                                                                                                                                   |
|----------|---------------------------------------------------------------------------------------------------------------------------------------------------------------------------------------------------------------------------|
| ^ ^}     |                                                                                                                                                                                                                           |
| 1.<br>2. | Windows and doors in the new addition will be painted wood, style and type to be approved at staff level.  A painted, cement-fiber horizontal siding will be used on the new addition (such as Chem-Plank or Hardi-Plank) |
| 3.       | Proposed deck will be constructed entirely of wood with an inset picket balustrade.                                                                                                                                       |