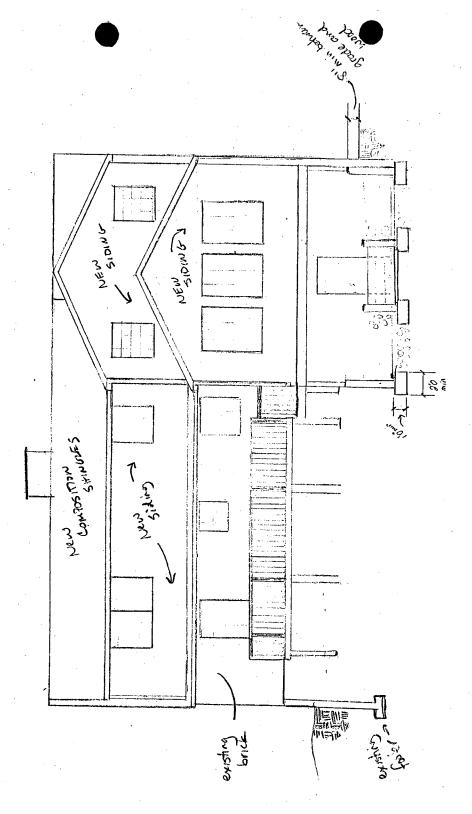

Historic Area Work Permit

HPC# 31/7-02A DPS#271207

The Montgomery County Historic Preservation Commission has reviewed the attached application for an Historic Area Work Permit. This application was:

| Ar       | proved with Conditions:                                                                                                                                                                                                   |
|----------|---------------------------------------------------------------------------------------------------------------------------------------------------------------------------------------------------------------------------|
| ^ ^}     |                                                                                                                                                                                                                           |
| 1.<br>2. | Windows and doors in the new addition will be painted wood, style and type to be approved at staff level.  A painted, cement-fiber horizontal siding will be used on the new addition (such as Chem-Plank or Hardi-Plank) |
| 3.       | Proposed deck will be constructed entirely of wood with an inset picket balustrade.                                                                                                                                       |