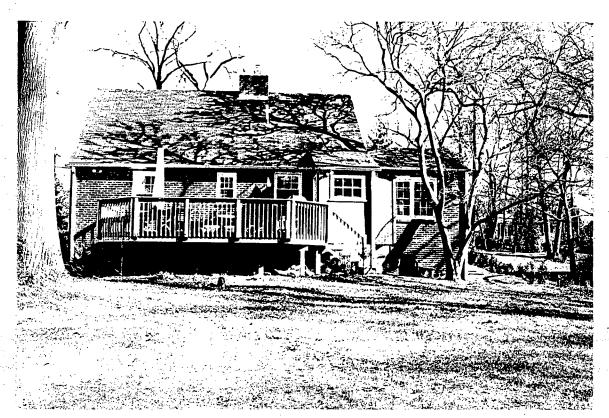

Historic Area Work Permit

HPC# 31/7-02A DPS#271207

The Montgomery County Historic Preservation Commission has reviewed the attached application for an Historic Area Work Permit. This application was:

| Ar       | proved with Conditions:                                                                                                                                                                                                   |
|----------|---------------------------------------------------------------------------------------------------------------------------------------------------------------------------------------------------------------------------|
| ^ ^}     |                                                                                                                                                                                                                           |
| 1.<br>2. | Windows and doors in the new addition will be painted wood, style and type to be approved at staff level.  A painted, cement-fiber horizontal siding will be used on the new addition (such as Chem-Plank or Hardi-Plank) |
| 3.       | Proposed deck will be constructed entirely of wood with an inset picket balustrade.                                                                                                                                       |