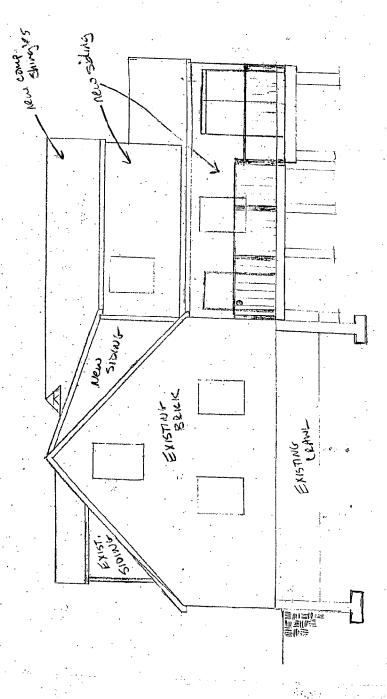

Historic Area Work Permit

HPC# 31/7-02A DPS#271207

The Montgomery County Historic Preservation Commission has reviewed the attached application for an Historic Area Work Permit. This application was:

| Ar       | proved with Conditions:                                                                                                                                                                                                   |
|----------|---------------------------------------------------------------------------------------------------------------------------------------------------------------------------------------------------------------------------|
| ^ ^}     |                                                                                                                                                                                                                           |
| 1.<br>2. | Windows and doors in the new addition will be painted wood, style and type to be approved at staff level.  A painted, cement-fiber horizontal siding will be used on the new addition (such as Chem-Plank or Hardi-Plank) |
| 3.       | Proposed deck will be constructed entirely of wood with an inset picket balustrade.                                                                                                                                       |