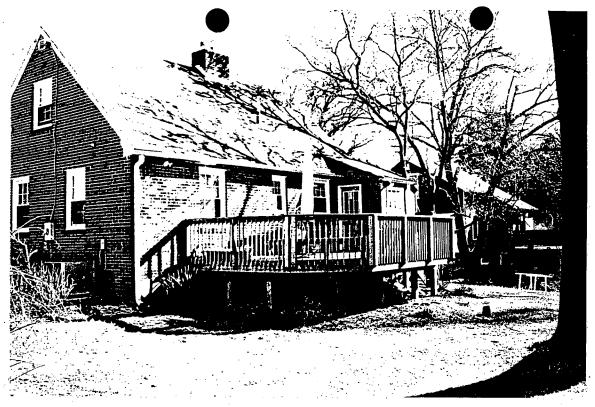

Historic Area Work Permit

HPC# 31/7-02A DPS#271207

The Montgomery County Historic Preservation Commission has reviewed the attached application for an Historic Area Work Permit. This application was:

| Ar       | proved with Conditions:                                                                                                                                                                                                   |
|----------|---------------------------------------------------------------------------------------------------------------------------------------------------------------------------------------------------------------------------|
| ^ ^}     |                                                                                                                                                                                                                           |
| 1.<br>2. | Windows and doors in the new addition will be painted wood, style and type to be approved at staff level.  A painted, cement-fiber horizontal siding will be used on the new addition (such as Chem-Plank or Hardi-Plank) |
| 3.       | Proposed deck will be constructed entirely of wood with an inset picket balustrade.                                                                                                                                       |