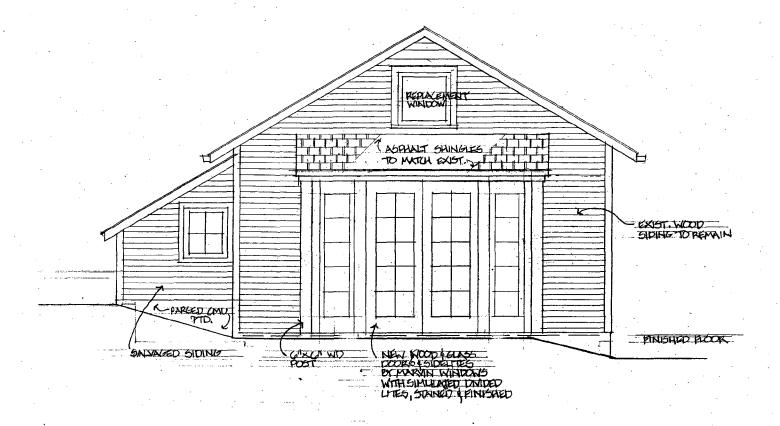

### Windows and Entry Doors-

Provide wood casement and awning windows, wood and glass French in-swing doors and sidelites as shown on drawings and as manufactured by Marvin Windows. Product numbers are shown on plan at 2/A2. Selection of high window on east elevation will be done following field measuring. Review manufacturer's options for glass, finish, jamb extensions, etc. with owner and architect prior to ordering.

They are proposing the following alterations:

West side (visible from the street): No changes to original garage; new shed roof addition will be set back on right (south) side

North side: Remove existing windows and install new wood simulated divided light transom-type windows OR move existing windows as shown in Plan B (applicant has submitted two proposals for this elevation) East side: Install wood simulated divided light French doors and sidelites; construct small shed roof entryway with wood posts; install a small brick patio