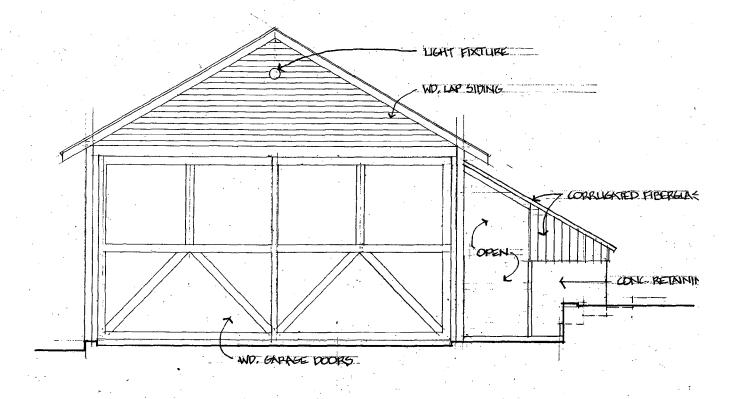

South side: Install wood and glass entry door in new door opening to left of existing door which will be removed. Remove existing non-original shed roof lean-to extension and construct new shed roof addition. The addition will have an asphalt shingle roof and wood siding to match the garage.