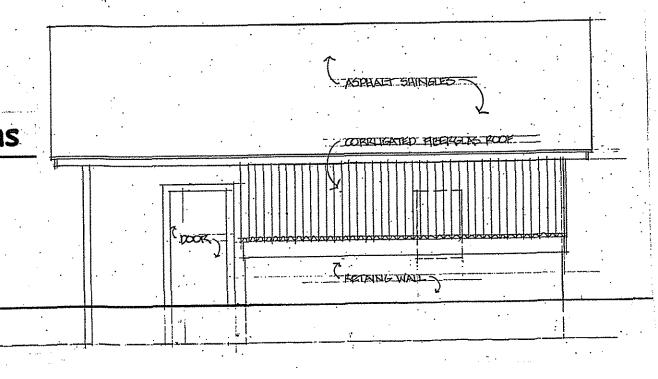

South side: Install wood and glass entry door in new door opening to left of existing door which will be removed. Remove existing non-original shed roof lean-to extension and construct new shed roof addition. The addition will have an asphalt shingle roof and wood siding to match the garage.