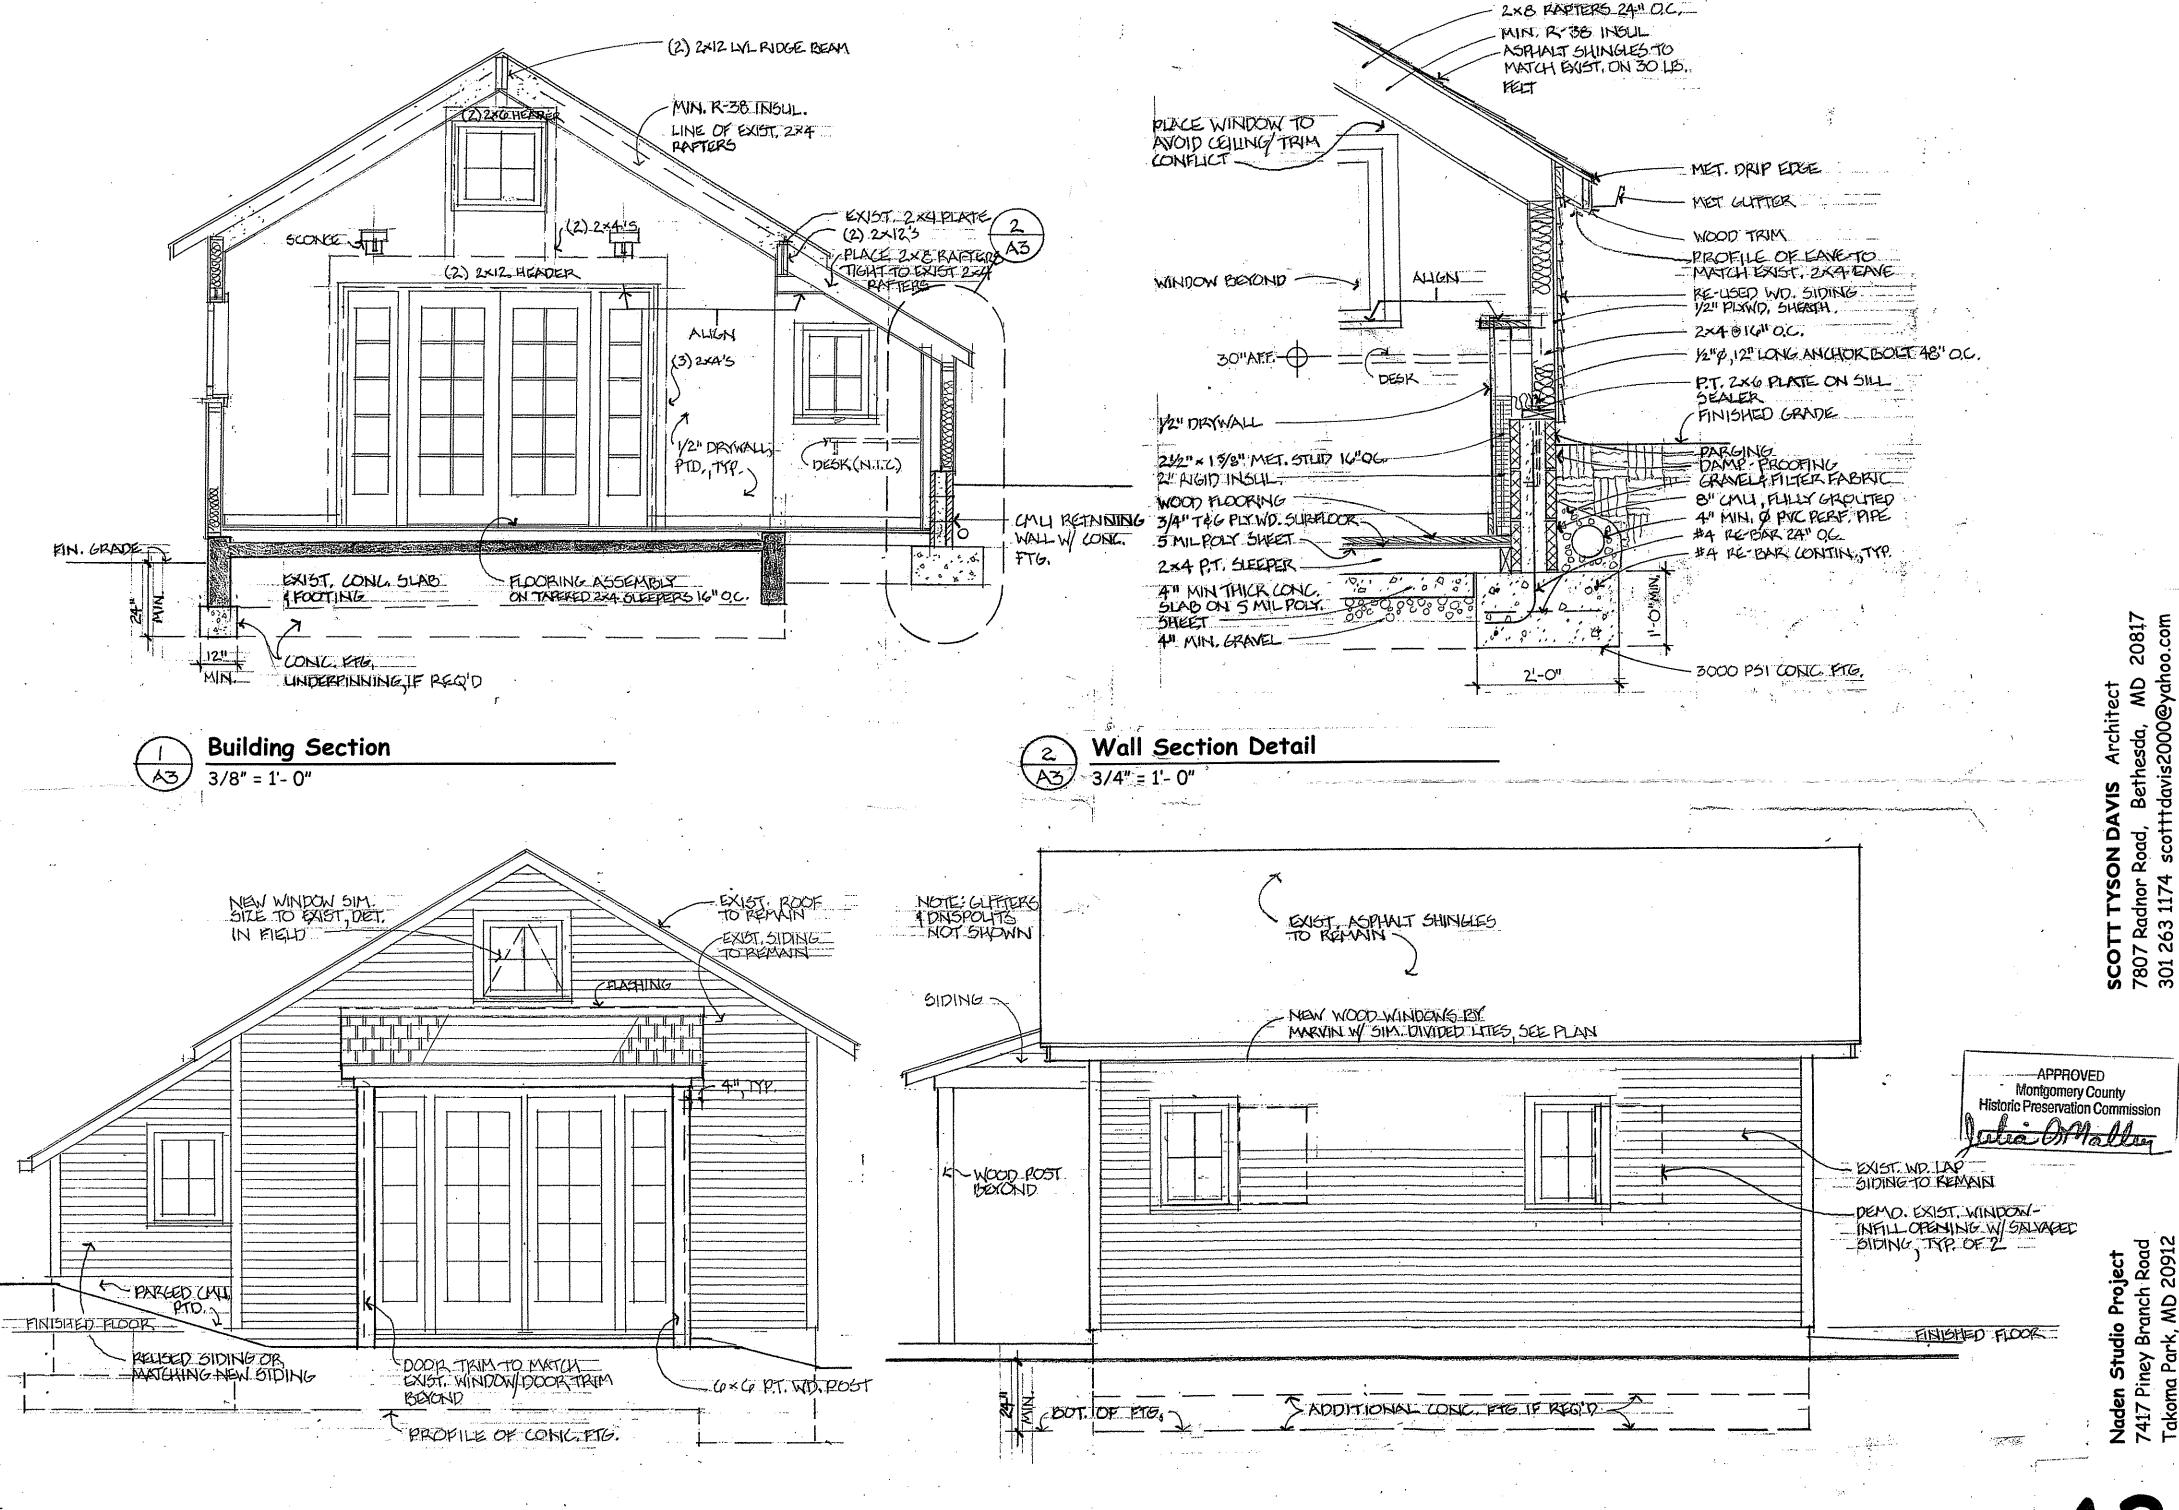

#### Insulation-

Provide minimum R-38 insulation in roof locations and R-13 at walls. Use either fiberglass batts, rigid insulation, sprayed in place polyurethane foam (R 6.0/in) or urethane foam (R 7.14/in). Place extruded polystyrene rigid board insulation between sleepers at floor.

#### **Exterior Wall Assembly-**

Build study alcove walls as shown on 2/A3. Existing walls to remain consist of wood 2x4's 24" on center with lap siding. Place Tyvec vapor barrier on inside face of siding and lap onto studs. Determine in field the plumbness and straightness of the existing framing and report findings to owner or architect. Either shim/pad out studs as required to achieve straight and plumb walls or, if necessary sister new studs to old. Fill void between siding and interior sheathing with insulation to maximize R value. Provide and install 1/2" thick plywood sheathing or OSB on wall framing to stabilize structure. Place polyethylene sheeting over sheathing under drywall.

### Windows and Entry Doors-

Provide wood casement and awning windows, wood and glass French in-swing doors and sidelites as shown on drawings and as manufactured by Marvin Windows. Product numbers are shown on plan at 2/A2. Selection of high window on east elevation will be done following field measuring. Review manufacturer's options for glass, finish, jamb extensions, etc. with owner and architect prior to ordering.