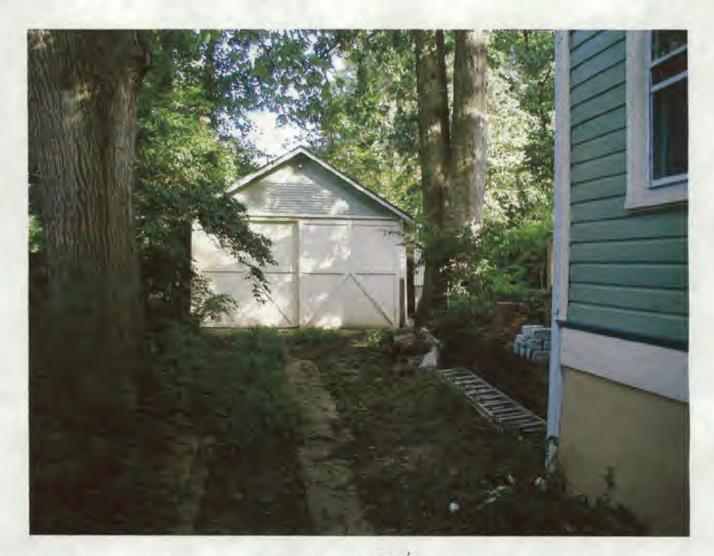

#### **PROPOSAL**

The applicants are proposing some alterations to the existing 16' x 20' frame garage, which is located 100+ feet back from the front lot line. These alterations are part of a conversion of the building from a garage use to an office and voice training studio.

South side: Install wood and glass entry door in new door opening to left of existing door which will be removed. Remove existing non-original shed roof lean-to extension and construct new shed roof addition. The addition will have an asphalt shingle roof and wood siding to match the garage.

See Circles 4-18/20-27 for plans and photos of existing conditions.