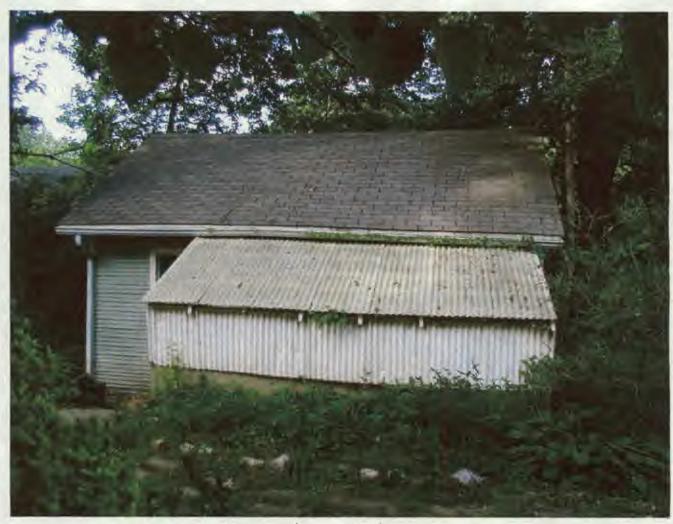

South side: Install wood and glass entry door in new door opening to left of existing door which will be removed. Remove existing non-original shed roof lean-to extension and construct new shed roof addition. The addition will have an asphalt shingle roof and wood siding to match the garage.

See Circles 4-18/20-27 for plans and photos of existing conditions.

The garage is set far back on the lot and the front is only slightly visible from the street. The garage appears to date from the same era as the house, c. 1913. The removal of the non-original lean-to shed addition is not problematic and the construction of a small side addition in that location is also acceptable.