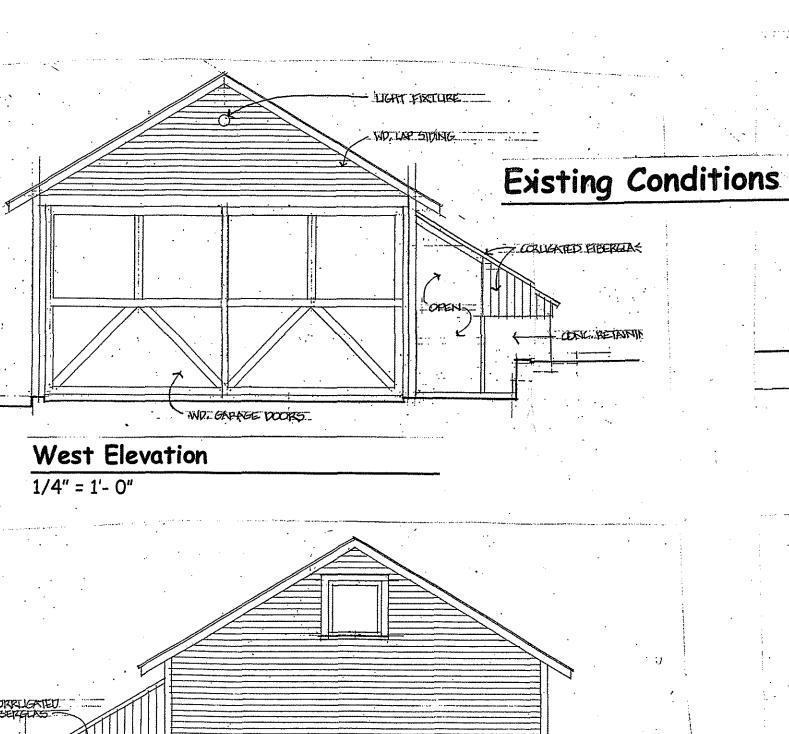

### East Elevation

1/4" = 1'- 0"

1/30" = 1'- 0"

### South Elevation

1/4'' = 1' - 0''

### North Elevation

1/4" = 1'- 0"

Floor Plan

1/4" = 1'- 0"

Permit Set October 10, 2005

APPROVED

Wontgomery County

Historic Preservation Commission