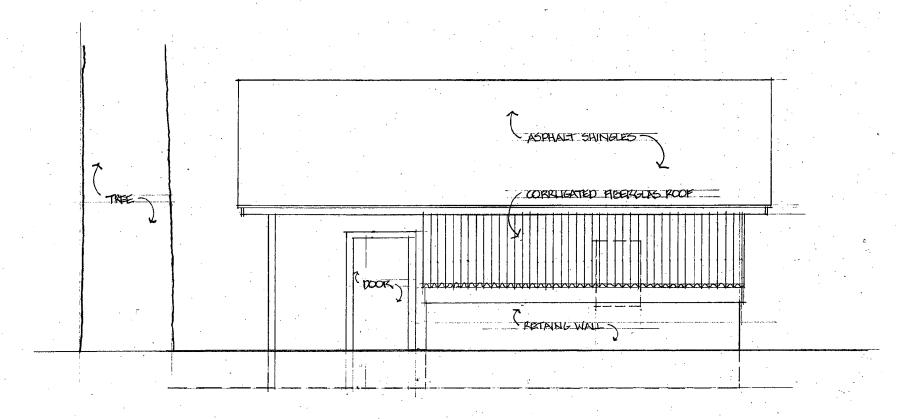

South side: Install wood and glass entry door in new door opening to left of existing door which will be removed. Remove existing non-original shed roof lean-to extension and construct new shed roof addition. The addition will have an asphalt shingle roof and wood siding to match the garage.