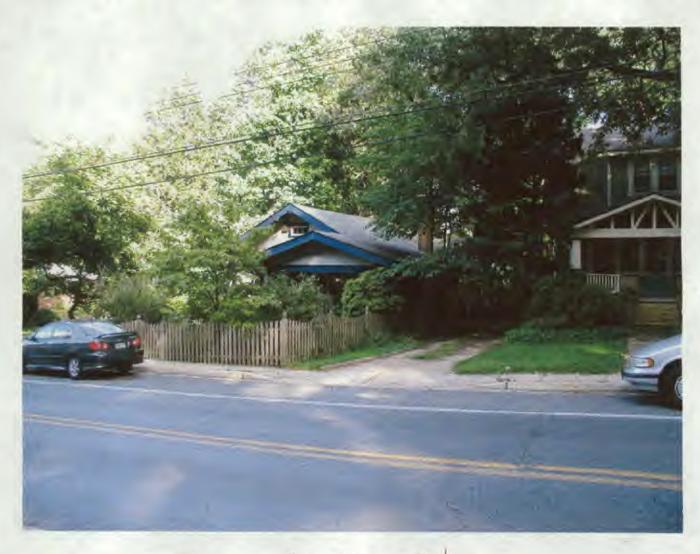

See Circles 4-18/20-27 for plans and photos of existing conditions.

The garage is set far back on the lot and the front is only slightly visible from the street. The garage appears to date from the same era as the house, c. 1913. The removal of the non-original lean-to shed addition is not problematic and the construction of a small side addition in that location is also acceptable.