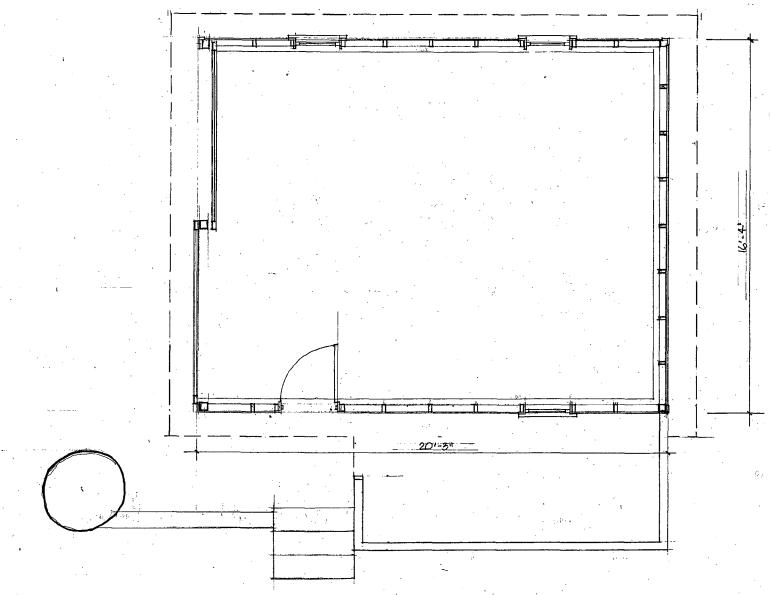

### North Elevation

1/4" = 1'- 0"

Floor Plan

1/4" = 1'- 0"

Permit Set October 10, 2005

APPROVED

Wontgomery County

Historic Preservation Commission

#### **PROPOSAL**

The applicants are proposing some alterations to the existing 16' x 20' frame garage, which is located 100+ feet back from the front lot line. These alterations are part of a conversion of the building from a garage use to an office and voice training studio.