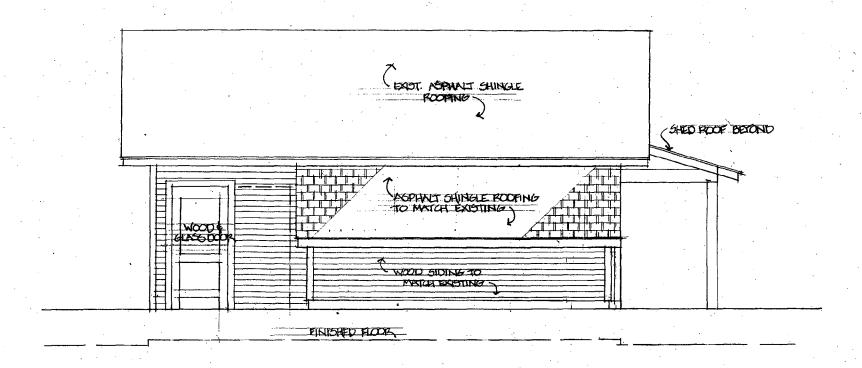

### East Elevation

1/4" = 1'- 0"

1/30" = 1'- 0"

South side: Install wood and glass entry door in new door opening to left of existing door which will be removed. Remove existing non-original shed roof lean-to extension and construct new shed roof addition. The addition will have an asphalt shingle roof and wood siding to match the garage.