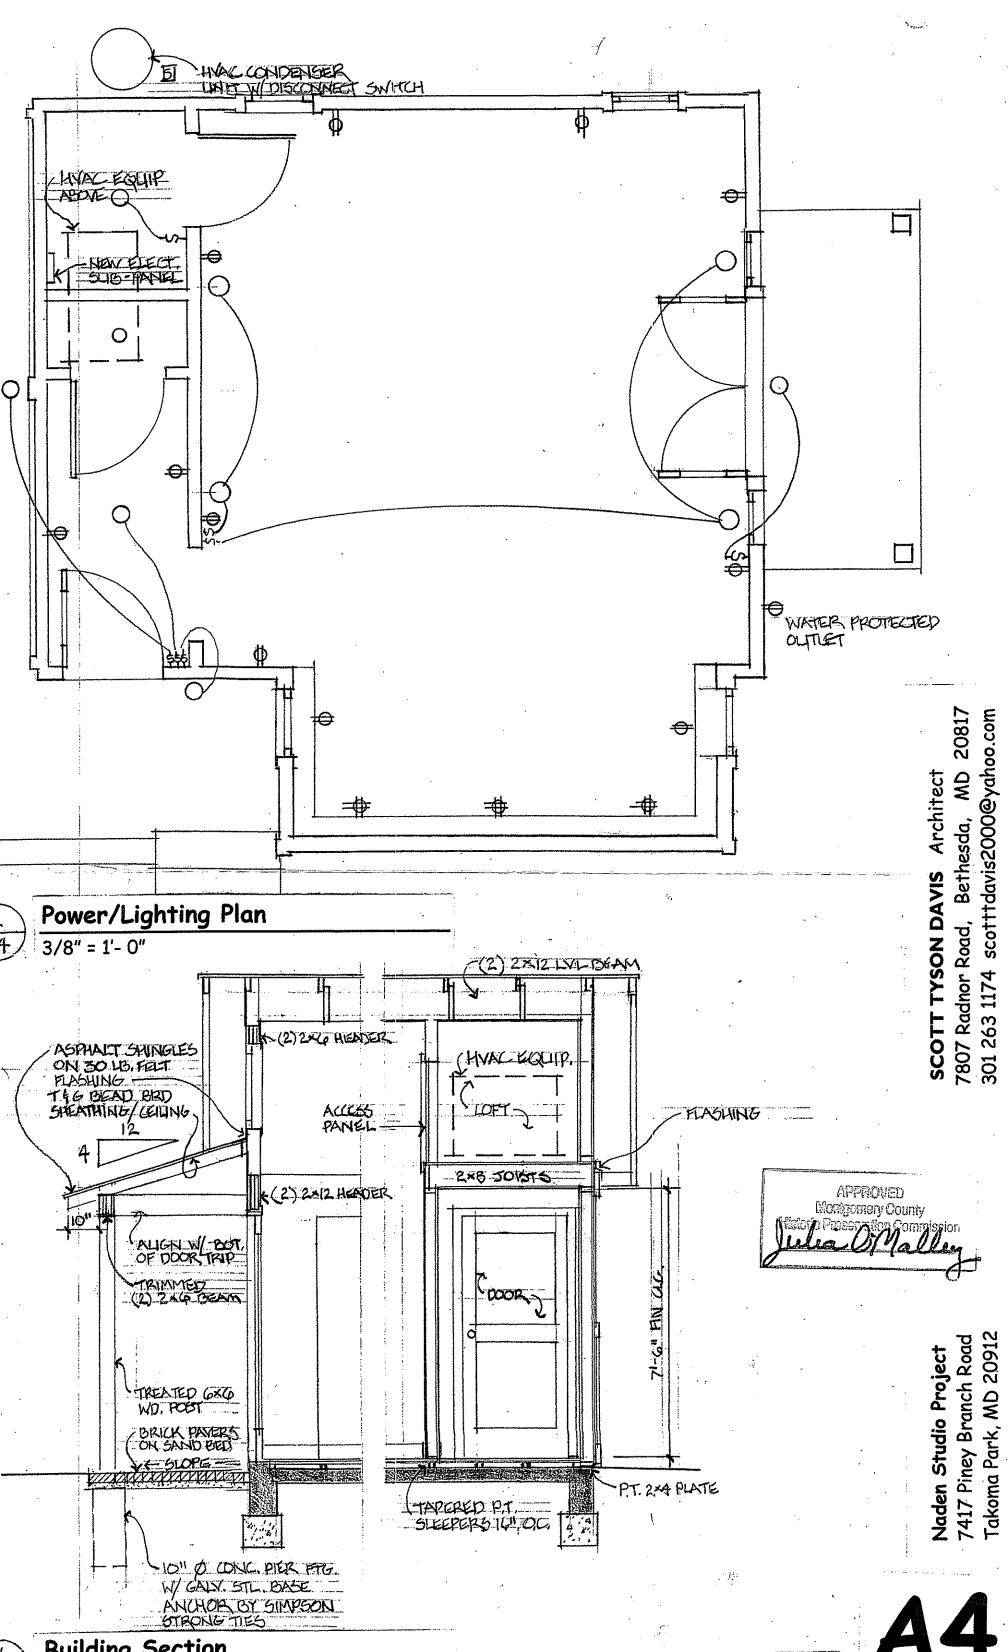

#### Electrical-

Provide wiring for outlets, switches and lights as shown on Lighting and Power Plan on A4. Provide sub-panel in storage room as shown on 2/A4

Permit Set October 10, 2005

Building Section 3/8" = 1'-0"

Permit Set October 10, 2005

Date: September 15, 2005