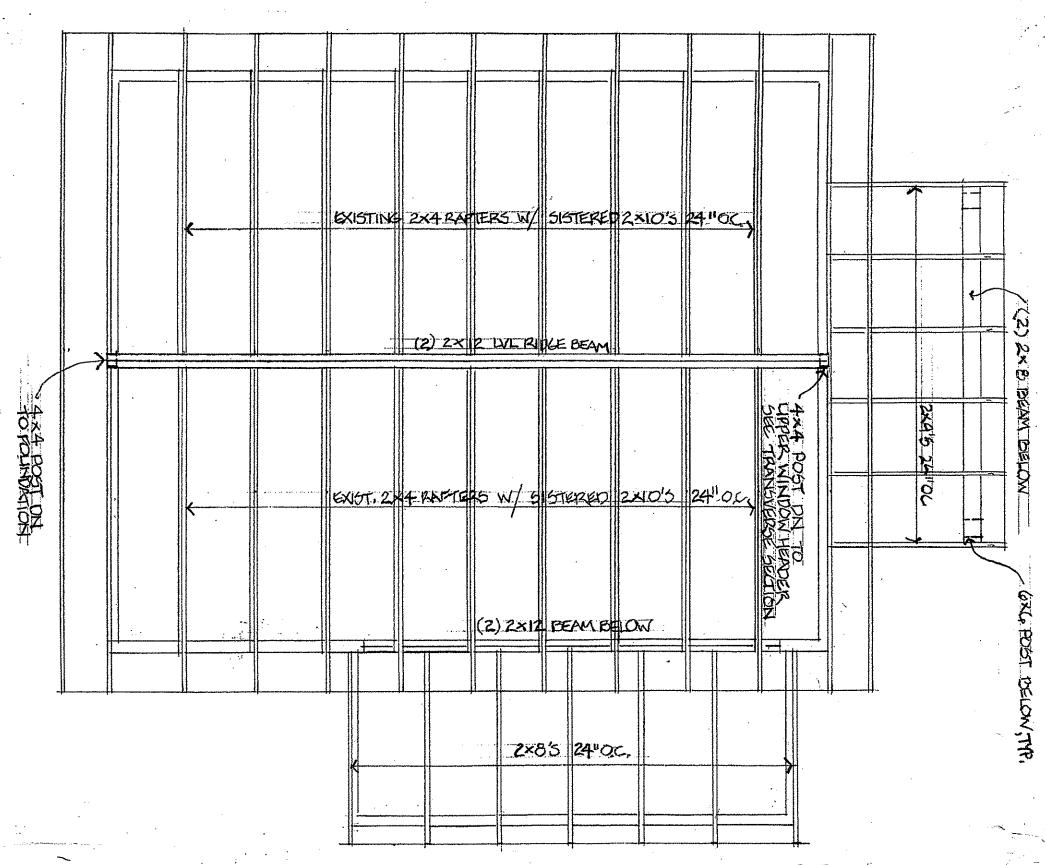

#### Scope of Work

The scope of work for the garage renovations are as shown on the set of drawings A1-A4 dated October 10, 2005 and as described below. Contractor is to review existing conditions of the project site before commencing work. Report any conditions at variance with the drawings to the architect.

#### Insulation-

Provide minimum R-38 insulation in roof locations and R-13 at walls. Use either fiberglass batts, rigid insulation, sprayed in place polyurethane foam (R 6.0/in) or urethane foam (R 7.14/in). Place extruded polystyrene rigid board insulation between sleepers at floor.

#### **Exterior Wall Assembly-**

Build study alcove walls as shown on 2/A3. Existing walls to remain consist of wood 2x4's 24" on center with lap siding. Place Tyvec vapor barrier on inside face of siding and lap onto studs. Determine in field the plumbness and straightness of the existing framing and report findings to owner or architect. Either shim/pad out studs as required to achieve straight and plumb walls or, if necessary sister new studs to old. Fill void between siding and interior sheathing with insulation to maximize R value. Provide and install 1/2" thick plywood sheathing or OSB on wall framing to stabilize structure. Place polyethylene sheeting over sheathing under drywall.

#### Electrical-

Provide wiring for outlets, switches and lights as shown on Lighting and Power Plan on A4. Provide sub-panel in storage room as shown on 2/A4