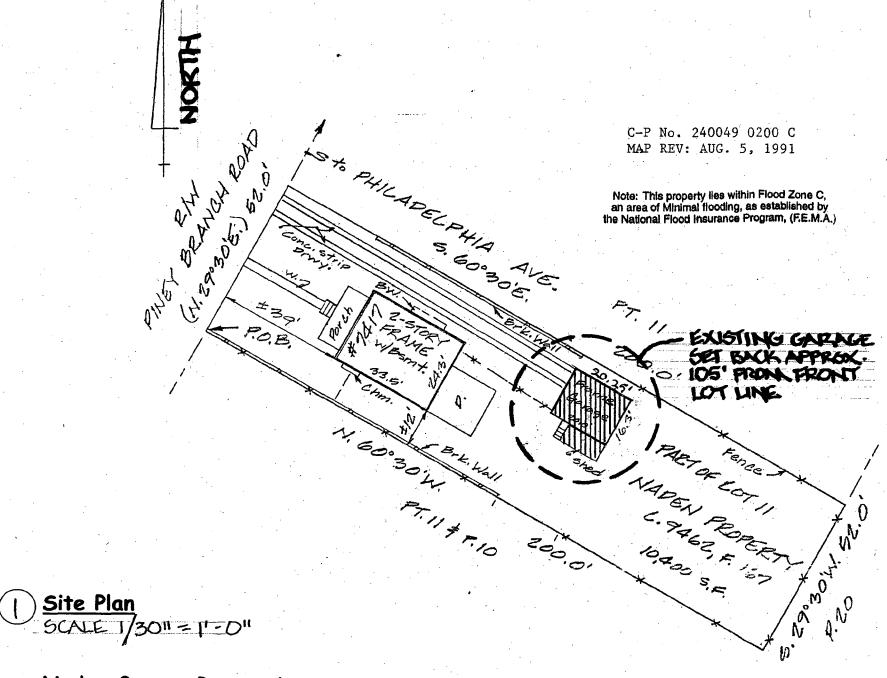

#### **PROPOSAL**

The applicants are proposing some alterations to the existing 16' x 20' frame garage, which is located 100+ feet back from the front lot line. These alterations are part of a conversion of the building from a garage use to an office and voice training studio.

The garage is set far back on the lot and the front is only slightly visible from the street. The garage appears to date from the same era as the house, c. 1913. The removal of the non-original lean-to shed addition is not problematic and the construction of a small side addition in that location is also acceptable.