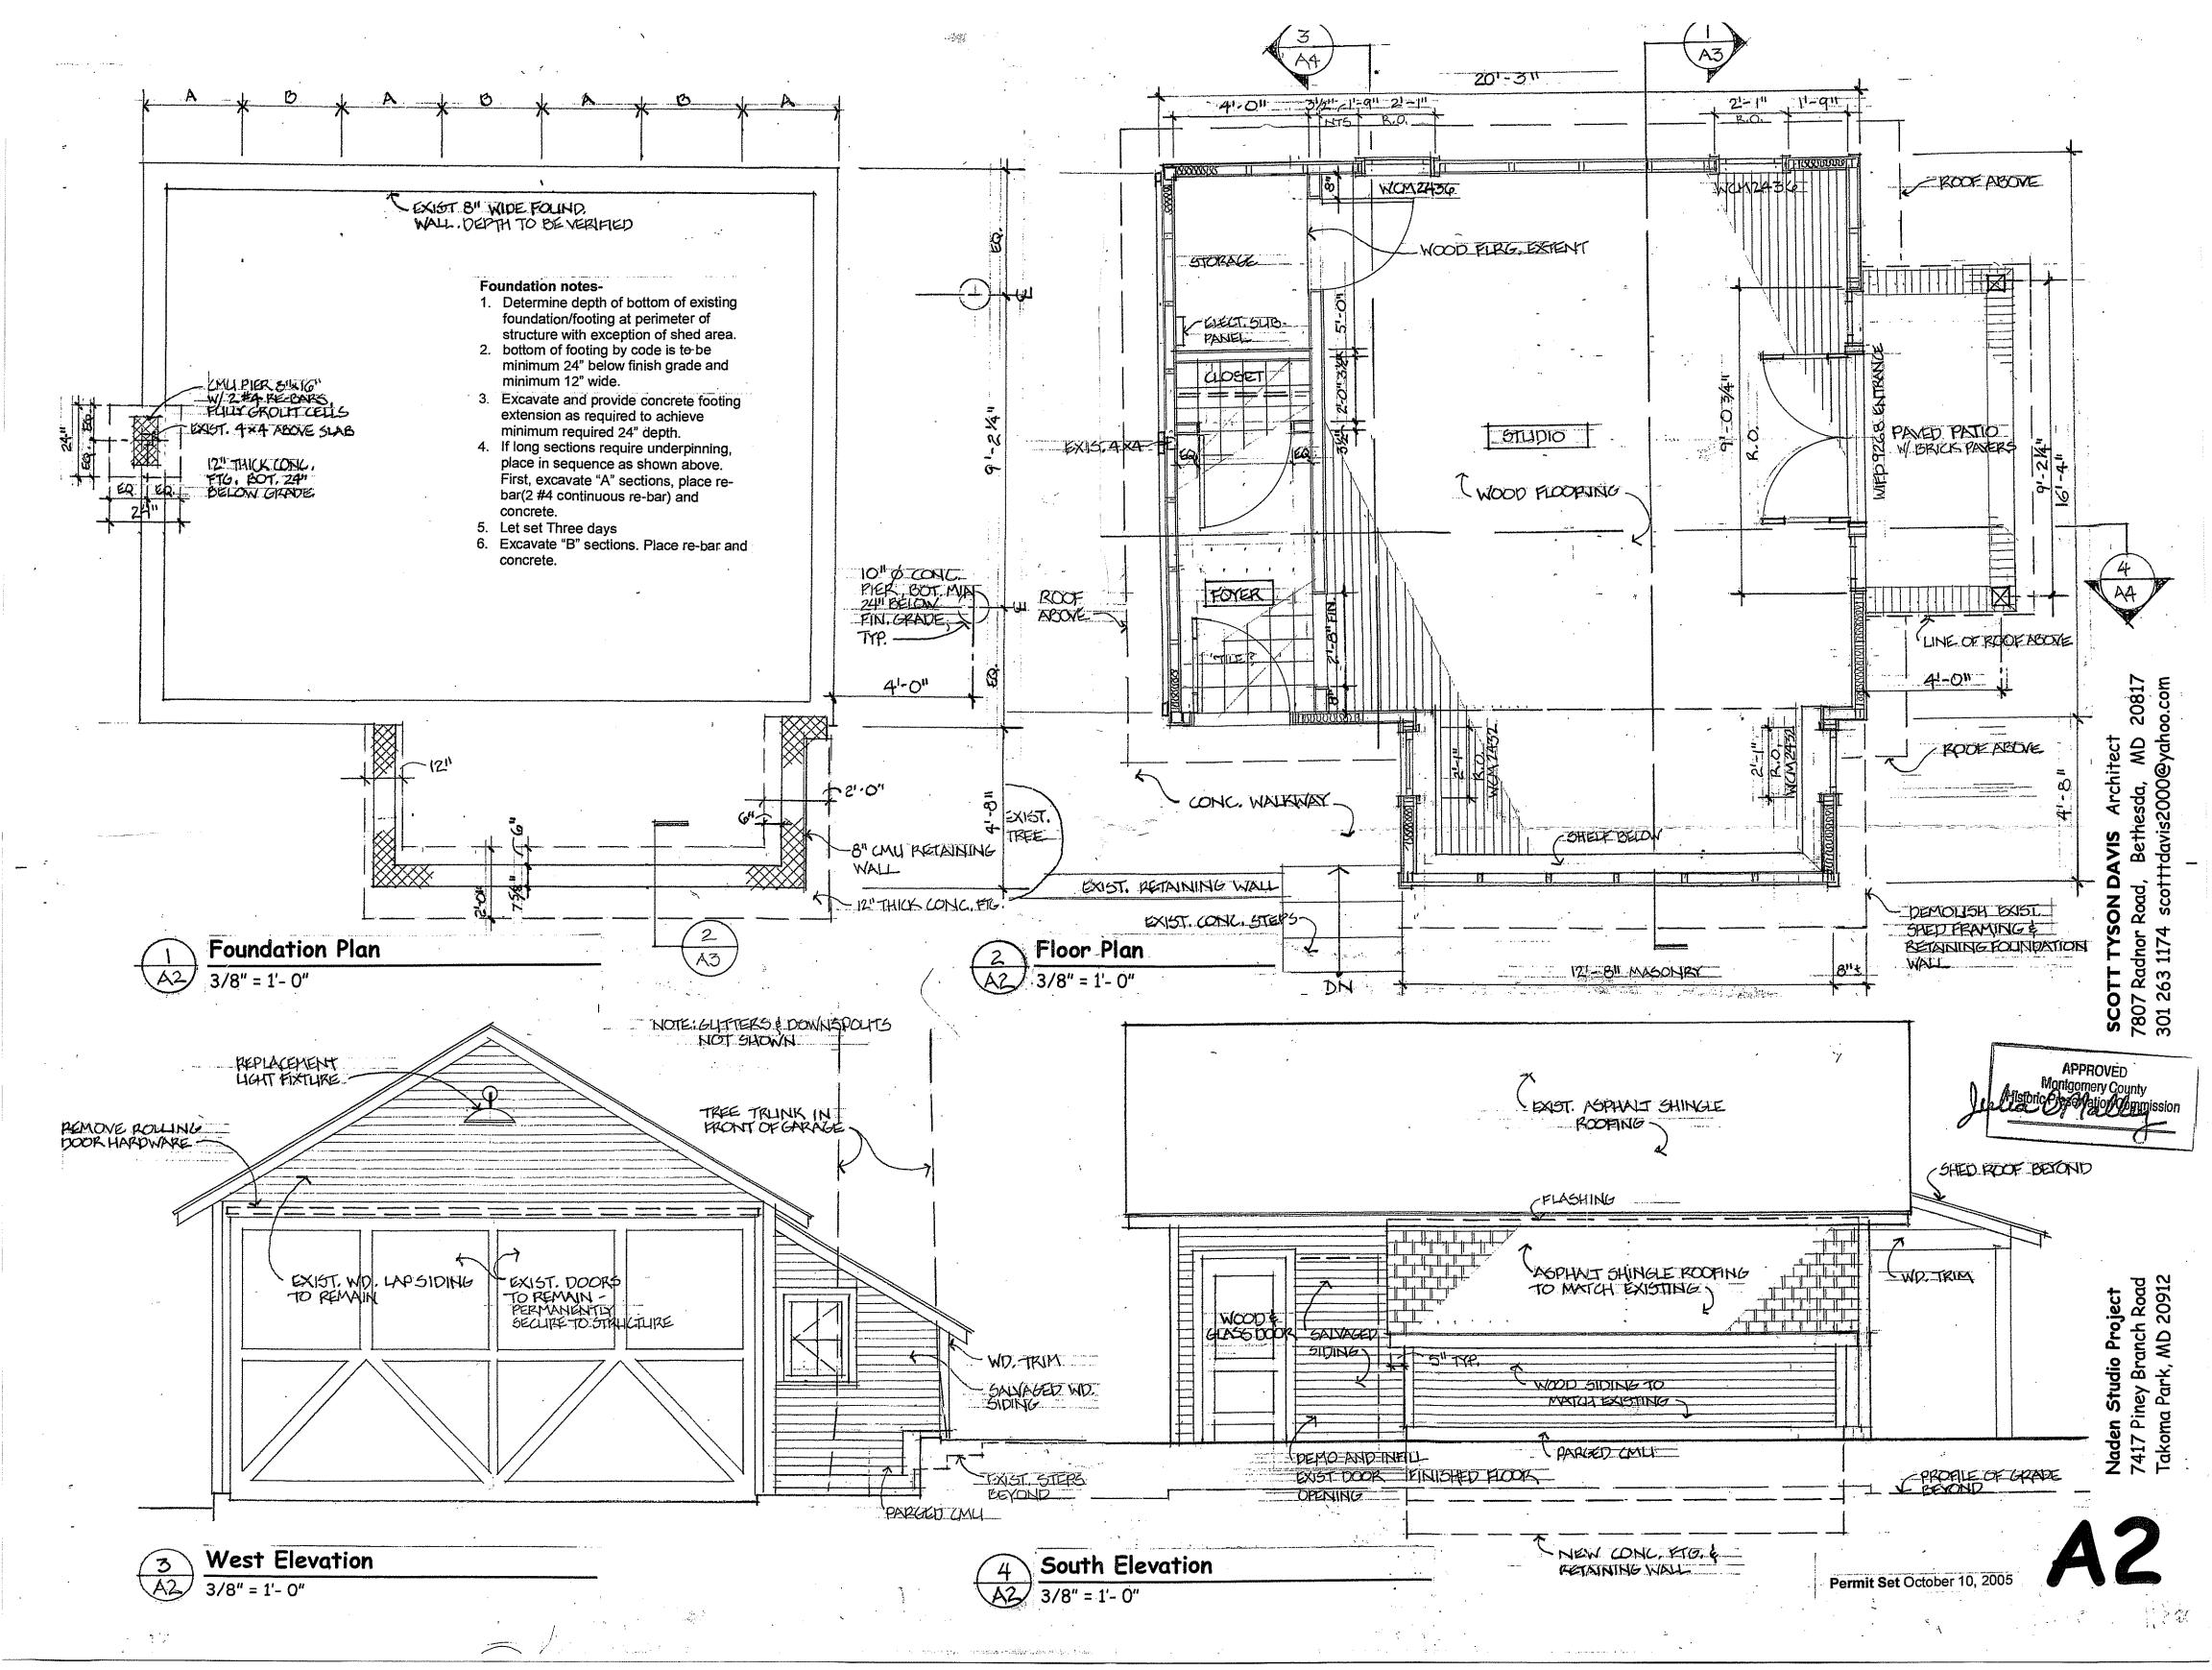

#### Demolition-

Demolish existing shed on south side of garage. Demolish retaining wall and concrete slab at shed location. Demolish wall sections as required for placement of new windows and doors. Demolish 2x4 roof ties.

#### Concrete-

See notes at 1/A2.

#### Masonry-

Provide reinforced 8" concrete block at the new retaining wall. See notes/details on drawings at 2/A3. Incorporate re-bar reinforcement as shown in detail. Place ladder type horizontal reinforcement every other course.

### Windows and Entry Doors-

Provide wood casement and awning windows, wood and glass French in-swing doors and sidelites as shown on drawings and as manufactured by Marvin Windows. Product numbers are shown on plan at 2/A2. Selection of high window on east elevation will be done following field measuring. Review manufacturer's options for glass, finish, jamb extensions, etc. with owner and architect prior to ordering.

#### Electrical-

Provide wiring for outlets, switches and lights as shown on Lighting and Power Plan on A4. Provide sub-panel in storage room as shown on 2/A4

They are proposing the following alterations:

West side (visible from the street): No changes to original garage; new shed roof addition will be set back on right (south) side

North side: Remove existing windows and install new wood simulated divided light transom-type windows OR move existing windows as shown in Plan B (applicant has submitted two proposals for this elevation) East side: Install wood simulated divided light French doors and sidelites; construct small shed roof entryway with wood posts; install a small brick patio

South side: Install wood and glass entry door in new door opening to left of existing door which will be removed. Remove existing non-original shed roof lean-to extension and construct new shed roof addition. The addition will have an asphalt shingle roof and wood siding to match the garage.