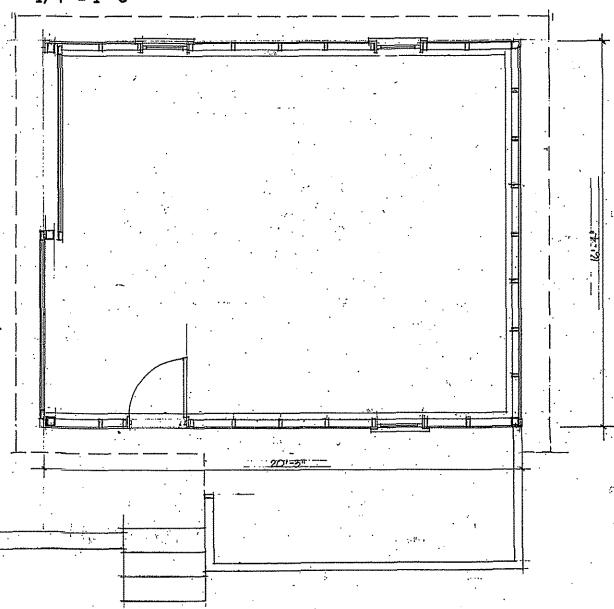

#### **PROPOSAL**

The applicants are proposing some alterations to the existing 16' x 20' frame garage, which is located 100+ feet back from the front lot line. These alterations are part of a conversion of the building from a garage use to an office and voice training studio.

They are proposing the following alterations:

West side (visible from the street): No changes to original garage; new shed roof addition will be set back on right (south) side

North side: Remove existing windows and install new wood simulated divided light transom-type windows OR move existing windows as shown in Plan B (applicant has submitted two proposals for this elevation) East side: Install wood simulated divided light French doors and sidelites; construct small shed roof entryway with wood posts; install a small brick patio