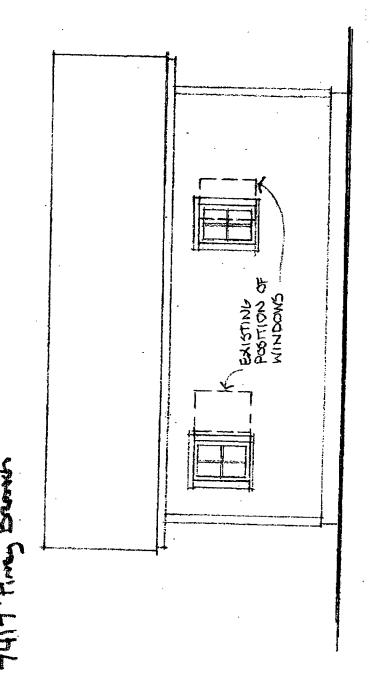

1. The north side windows will be retained and move slightly as show in Plan B.

The HPC staff will review and stamp the construction drawings prior to the applicant's applying for a building permit with DPS.

#### STAFF RECOMMENDATION

Staff recommends that the HPC approve this HAWP application with the condition that:

1. The north side windows will be retained and moved slightly as shown in Plan B.

They are proposing the following alterations:

West side (visible from the street): No changes to original garage; new shed roof addition will be set back on right (south) side

North side: Remove existing windows and install new wood simulated divided light transom-type windows OR move existing windows as shown in Plan B (applicant has submitted two proposals for this elevation) East side: Install wood simulated divided light French doors and sidelites; construct small shed roof entryway with wood posts; install a small brick patio