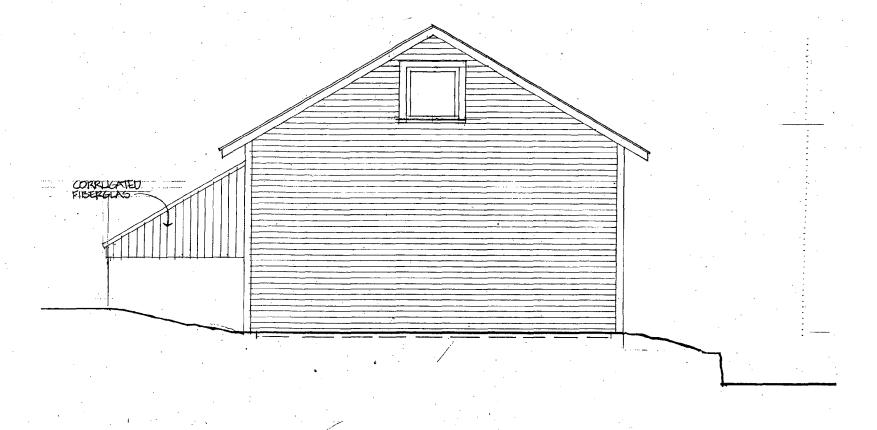

They are proposing the following alterations:

West side (visible from the street): No changes to original garage; new shed roof addition will be set back on right (south) side

North side: Remove existing windows and install new wood simulated divided light transom-type windows OR move existing windows as shown in Plan B (applicant has submitted two proposals for this elevation) East side: Install wood simulated divided light French doors and sidelites; construct small shed roof entryway with wood posts; install a small brick patio

South side: Install wood and glass entry door in new door opening to left of existing door which will be removed. Remove existing non-original shed roof lean-to extension and construct new shed roof addition. The addition will have an asphalt shingle roof and wood siding to match the garage.