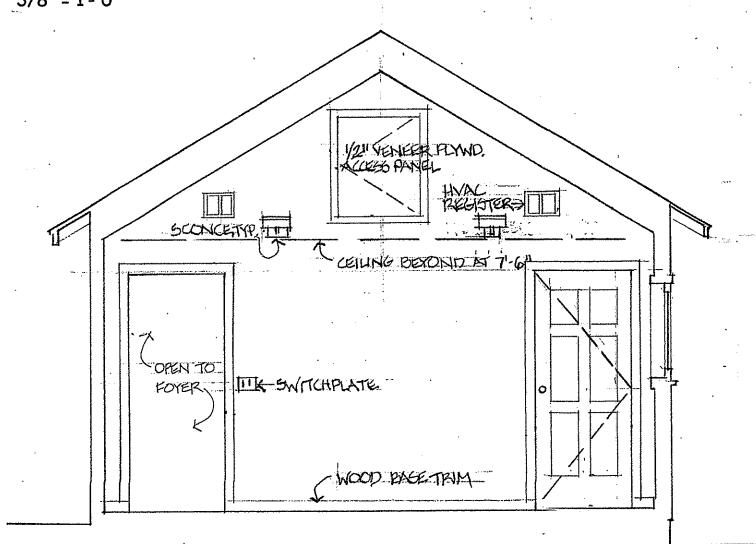

#### Scope of Work

The scope of work for the garage renovations are as shown on the set of drawings A1-A4 dated October 10, 2005 and as described below. Contractor is to review existing conditions of the project site before commencing work. Report any conditions at variance with the drawings to the architect.

### Windows and Entry Doors-

Provide wood casement and awning windows, wood and glass French in-swing doors and sidelites as shown on drawings and as manufactured by Marvin Windows. Product numbers are shown on plan at 2/A2. Selection of high window on east elevation will be done following field measuring. Review manufacturer's options for glass, finish, jamb extensions, etc. with owner and architect prior to ordering.