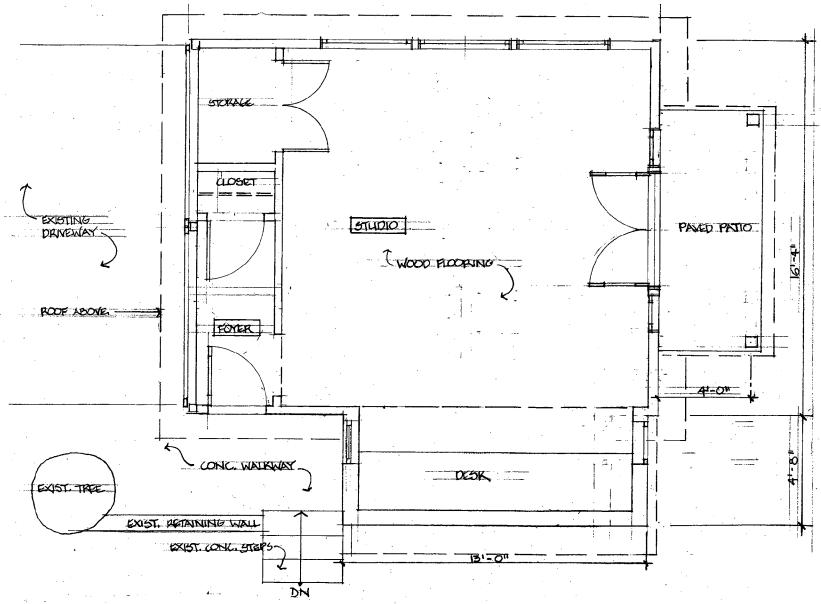

#### Scope of Work

The scope of work for the garage renovations are as shown on the set of drawings A1-A4 dated October 10, 2005 and as described below. Contractor is to review existing conditions of the project site before commencing work. Report any conditions at variance with the drawings to the architect.

#### Concrete-

See notes at 1/A2.

#### Masonry-

Provide reinforced 8" concrete block at the new retaining wall. See notes/details on drawings at 2/A3. Incorporate re-bar reinforcement as shown in detail. Place ladder type horizontal reinforcement every other course.

#### Insulation-

Provide minimum R-38 insulation in roof locations and R-13 at walls. Use either fiberglass batts, rigid insulation, sprayed in place polyurethane foam (R 6.0/in) or urethane foam (R 7.14/in). Place extruded polystyrene rigid board insulation between sleepers at floor.

#### **Exterior Wall Assembly-**

Build study alcove walls as shown on 2/A3. Existing walls to remain consist of wood 2x4's 24" on center with lap siding. Place Tyvec vapor barrier on inside face of siding and lap onto studs. Determine in field the plumbness and straightness of the existing framing and report findings to owner or architect. Either shim/pad out studs as required to achieve straight and plumb walls or, if necessary sister new studs to old. Fill void between siding and interior sheathing with insulation to maximize R value. Provide and install 1/2" thick plywood sheathing or OSB on wall framing to stabilize structure. Place polyethylene sheeting over sheathing under drywall.

### Windows and Entry Doors-

Provide wood casement and awning windows, wood and glass French in-swing doors and sidelites as shown on drawings and as manufactured by Marvin Windows. Product numbers are shown on plan at 2/A2. Selection of high window on east elevation will be done following field measuring. Review manufacturer's options for glass, finish, jamb extensions, etc. with owner and architect prior to ordering.

#### Electrical-

Provide wiring for outlets, switches and lights as shown on Lighting and Power Plan on A4. Provide sub-panel in storage room as shown on 2/A4