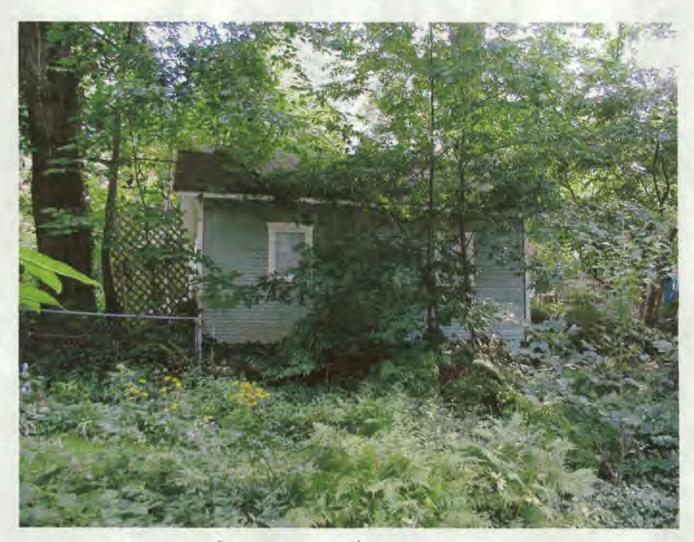

See Circles 4-18/20-27 for plans and photos of existing conditions.

The garage is set far back on the lot and the front is only slightly visible from the street. The garage appears to date from the same era as the house, c. 1913. The removal of the non-original lean-to shed addition is not problematic and the construction of a small side addition in that location is also acceptable.