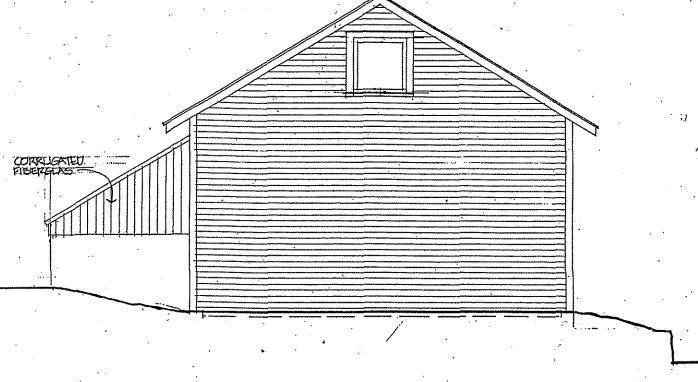

### South Elevation

1/4'' = 1' - 0''

South side: Install wood and glass entry door in new door opening to left of existing door which will be removed. Remove existing non-original shed roof lean-to extension and construct new shed roof addition. The addition will have an asphalt shingle roof and wood siding to match the garage.