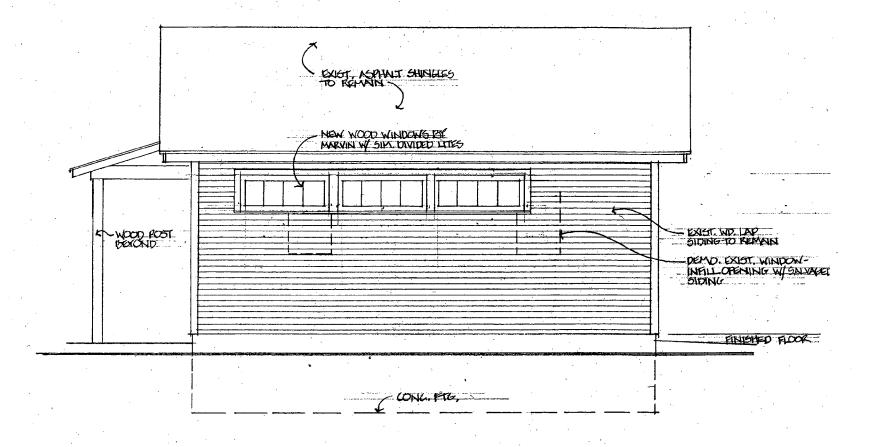

They are proposing the following alterations:

West side (visible from the street): No changes to original garage; new shed roof addition will be set back on right (south) side

North side: Remove existing windows and install new wood simulated divided light transom-type windows OR move existing windows as shown in Plan B (applicant has submitted two proposals for this elevation) East side: Install wood simulated divided light French doors and sidelites; construct small shed roof entryway with wood posts; install a small brick patio

South side: Install wood and glass entry door in new door opening to left of existing door which will be removed. Remove existing non-original shed roof lean-to extension and construct new shed roof addition. The addition will have an asphalt shingle roof and wood siding to match the garage.

### Windows and Entry Doors-

Provide wood casement and awning windows, wood and glass French in-swing doors and sidelites as shown on drawings and as manufactured by Marvin Windows. Product numbers are shown on plan at 2/A2. Selection of high window on east elevation will be done following field measuring. Review manufacturer's options for glass, finish, jamb extensions, etc. with owner and architect prior to ordering.

#### Insulation-

Provide minimum R-38 insulation in roof locations and R-13 at walls. Use either fiberglass batts, rigid insulation, sprayed in place polyurethane foam (R 6.0/in) or urethane foam (R 7.14/in). Place extruded polystyrene rigid board insulation between sleepers at floor.

#### **Exterior Wall Assembly-**

Build study alcove walls as shown on 2/A3. Existing walls to remain consist of wood 2x4's 24" on center with lap siding. Place Tyvec vapor barrier on inside face of siding and lap onto studs. Determine in field the plumbness and straightness of the existing framing and report findings to owner or architect. Either shim/pad out studs as required to achieve straight and plumb walls or, if necessary sister new studs to old. Fill void between siding and interior sheathing with insulation to maximize R value. Provide and install 1/2" thick plywood sheathing or OSB on wall framing to stabilize structure. Place polyethylene sheeting over sheathing under drywall.