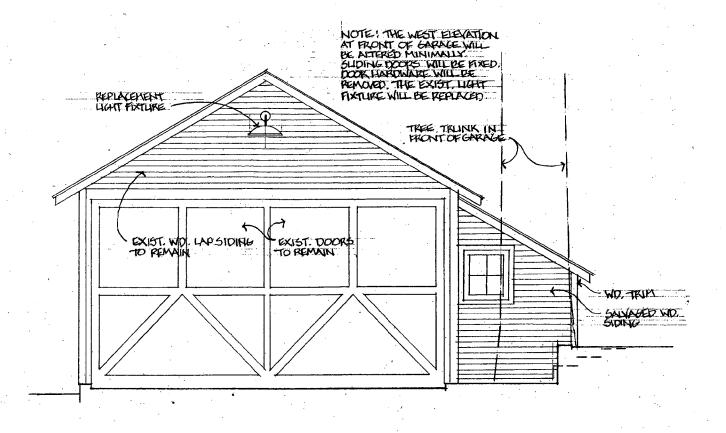

They are proposing the following alterations:

West side (visible from the street): No changes to original garage; new shed roof addition will be set back on right (south) side

North side: Remove existing windows and install new wood simulated divided light transom-type windows OR move existing windows as shown in Plan B (applicant has submitted two proposals for this elevation) East side: Install wood simulated divided light French doors and sidelites; construct small shed roof entryway with wood posts; install a small brick patio

The garage is set far back on the lot and the front is only slightly visible from the street. The garage appears to date from the same era as the house, c. 1913. The removal of the non-original lean-to shed addition is not problematic and the construction of a small side addition in that location is also acceptable.