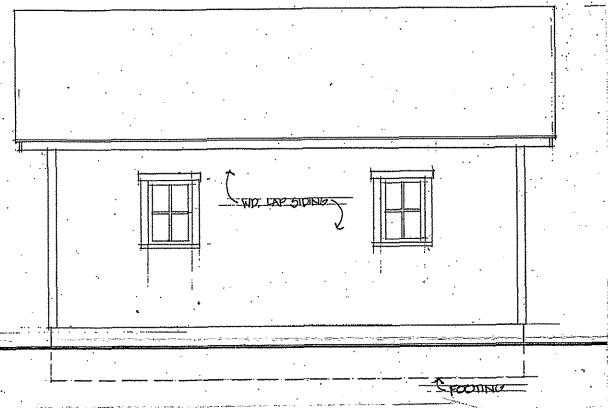

South side: Install wood and glass entry door in new door opening to left of existing door which will be removed. Remove existing non-original shed roof lean-to extension and construct new shed roof addition. The addition will have an asphalt shingle roof and wood siding to match the garage.

The garage is set far back on the lot and the front is only slightly visible from the street. The garage appears to date from the same era as the house, c. 1913. The removal of the non-original lean-to shed addition is not problematic and the construction of a small side addition in that location is also acceptable.