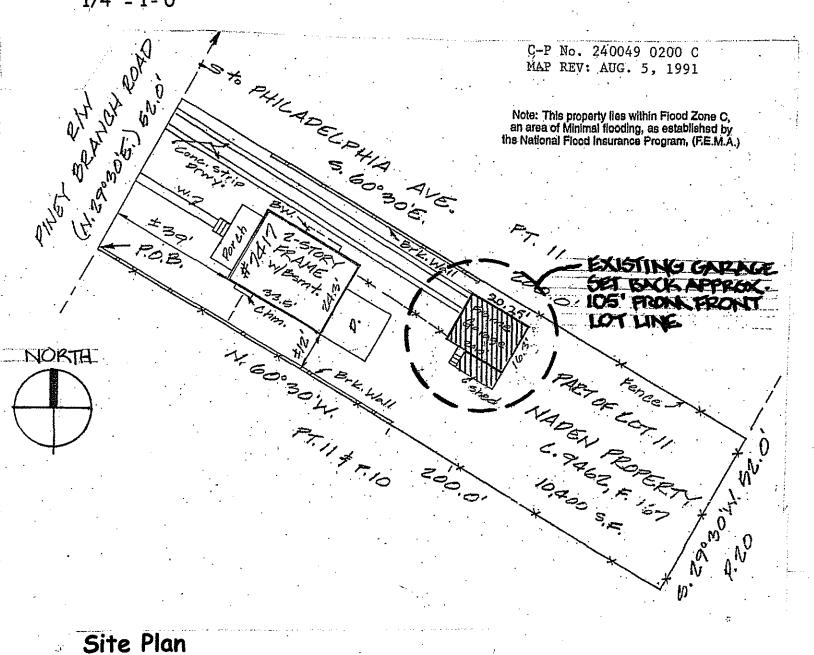

#### **PROPOSAL**

The applicants are proposing some alterations to the existing 16' x 20' frame garage, which is located 100+ feet back from the front lot line. These alterations are part of a conversion of the building from a garage use to an office and voice training studio.

See Circles 4-18/20-27 for plans and photos of existing conditions.