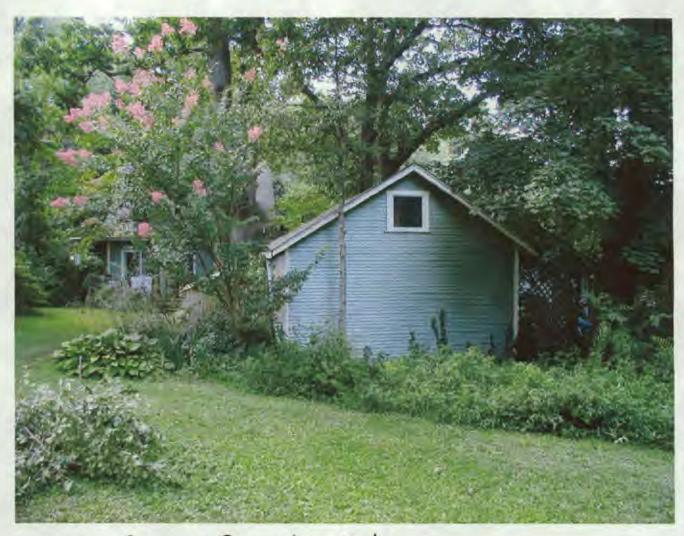

#### **PROPOSAL**

The applicants are proposing some alterations to the existing 16' x 20' frame garage, which is located 100+ feet back from the front lot line. These alterations are part of a conversion of the building from a garage use to an office and voice training studio.

See Circles 4-18/20-27 for plans and photos of existing conditions.