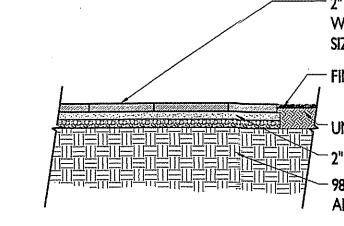

WITH HANDTIGHT SAND SWEPT JOINTS; SIZE VARIES: MIN 12" X 12", MAX 24" X 36" FINISH GRADE UNDISTURBED SOIL/PLANTING FILL - 2" STONEDUST ON 2" COMPACTED CRUSHER RUN BASE - 98% COMPACTED SUBGRADE ALL FILL TO BE MACHINE COMPACTED IN 6" LIFTS