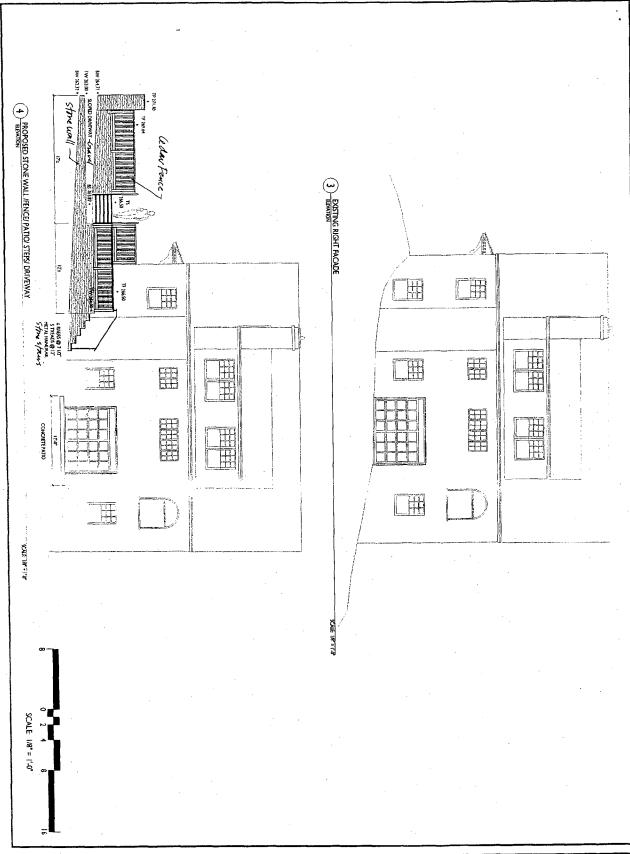

#### **PROPOSAL:**

The applicant proposes to:

- 1. Construct a 3' high chain link fence along the north (side) property line.
- Install a 12' x 12' concrete patio in front of garage entrance located on the basement level of the north (side) elevation of the house.
- 3. Construct a series of stone retaining walls with wood fencing and piers in the front yard varying in height from 2'9" to 6'5-1/2".
- 4. Install a gravel driveway measuring 20' wide x 17' deep; with an additional 10' x 10' gravel area beyond a proposed stonewall for storage.
- Construct a 4' wide bluestone walkway on stone duct leading from ROW to front door.

#### STAFF DISCUSSION

It has been the Commission's policy to only approve fences and retaining walls, which are 4' in height or lower forward of the rear elevation of the house. Staff would note that the subject project is approvable if the wood, fencing is removed from the top of the retaining walls, and the stone pier is lowered in height. We encourage the applicant to work with staff to modify the proposal.