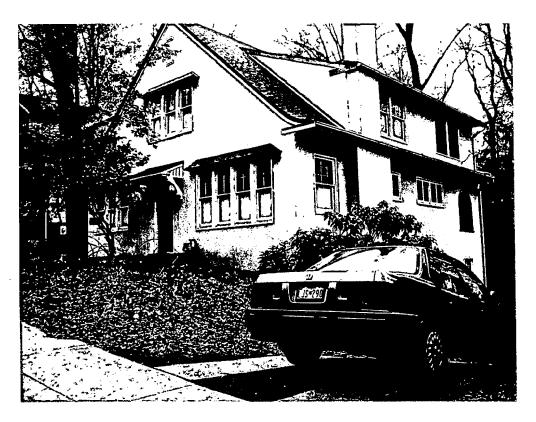

#### ARCHITECTURAL DESCRIPTION

SIGNIFICANCE:

Contributing Resource Within The Takoma Park Historic District

STYLE:

Colonial Revival

DATE:

c1920s

#### **PROPOSAL:**

The applicant proposes to:

- 1. Construct a 3' high chain link fence along the north (side) property line.
- Install a 12' x 12' concrete patio in front of garage entrance located on the basement level of the north (side) elevation of the house.
- 3. Construct a series of stone retaining walls with wood fencing and piers in the front yard varying in height from 2'9" to 6'5-1/2".
- 4. Install a gravel driveway measuring 20' wide x 17' deep; with an additional 10' x 10' gravel area beyond a proposed stonewall for storage.
- Construct a 4' wide bluestone walkway on stone duct leading from ROW to front door.