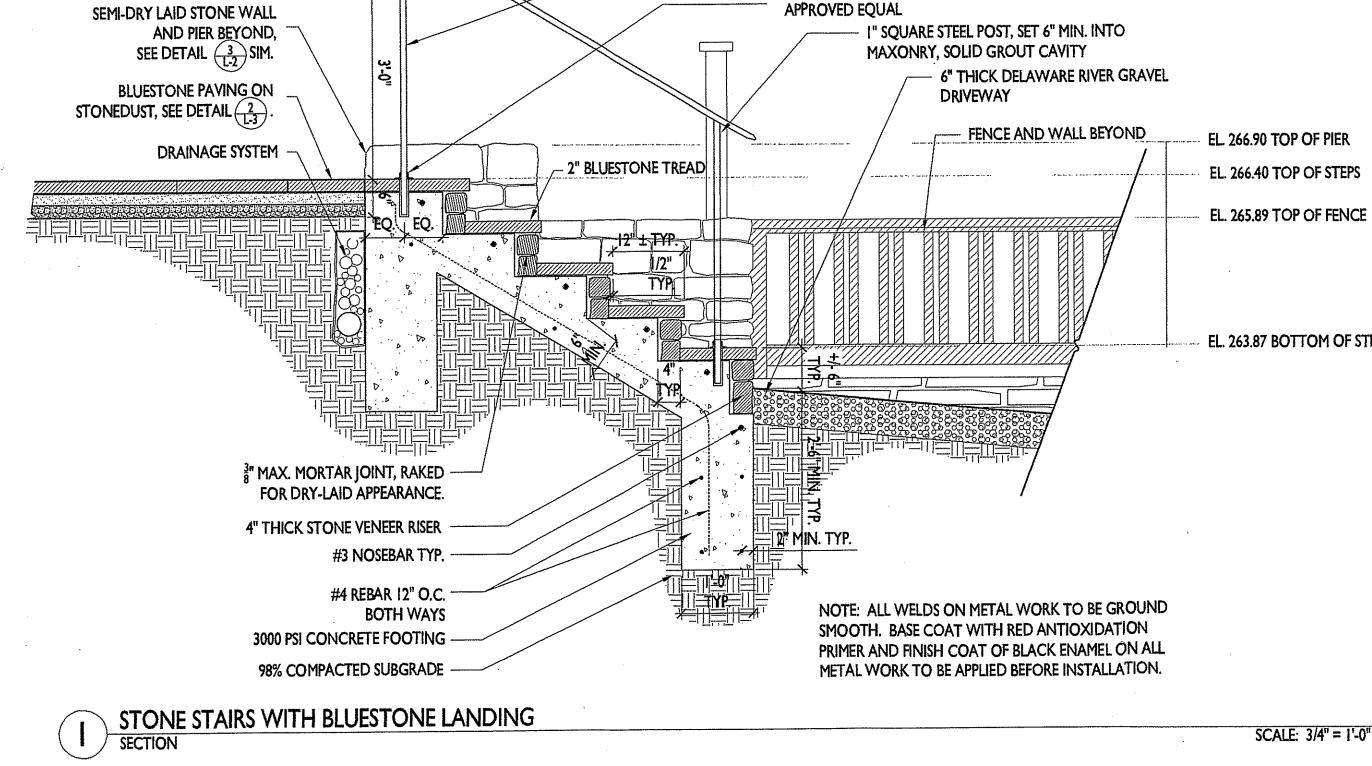

#4 REBAR 12" O.C. CONTINUOUS

#4 REBAR 12" O.C.

- CONCRETE FOOTING

COMPACTED SUBGRADE

- DELAWARE RIVER

**GRAVEL DRIVEWAY** 

SCALE: 3/4"=1'-0"

- STONE VENEER

# 4 REBAR

FINISHED GRADE

3 STONE PIER SECTION

#4 REBAR,

OVERLAP 12"

III.A