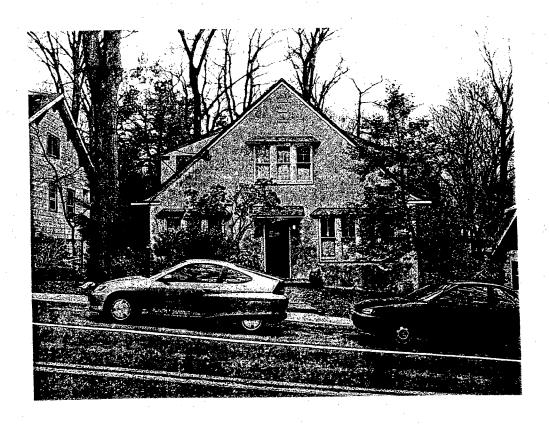

#### ARCHITECTURAL DESCRIPTION

SIGNIFICANCE:

Contributing Resource Within The Takoma Park Historic District

STYLE:

Colonial Revival

DATE:

c1920s

#### **PROPOSAL:**

The applicant proposes to:

- 1. Construct a 3' high chain link fence along the north (side) property line.
- Install a 12' x 12' concrete patio in front of garage entrance located on the basement level of the north (side) elevation of the house.
- 3. Construct a series of stone retaining walls with wood fencing and piers in the front yard varying in height from 2'9" to 6'5-1/2".
- 4. Install a gravel driveway measuring 20' wide x 17' deep; with an additional 10' x 10' gravel area beyond a proposed stonewall for storage.
- Construct a 4' wide bluestone walkway on stone duct leading from ROW to front door.

#### 5. PHOTOGRAPHS

- a. Clearly labeled photographic prints of each facade of existing resource, including details of the affected portions. All labels should be placed on the front of photographs.
- b. Clearly label photographic prints of the resource as viewed from the public right-of-way and of the adjoining properties. All labels should be placed on the front of photographs.