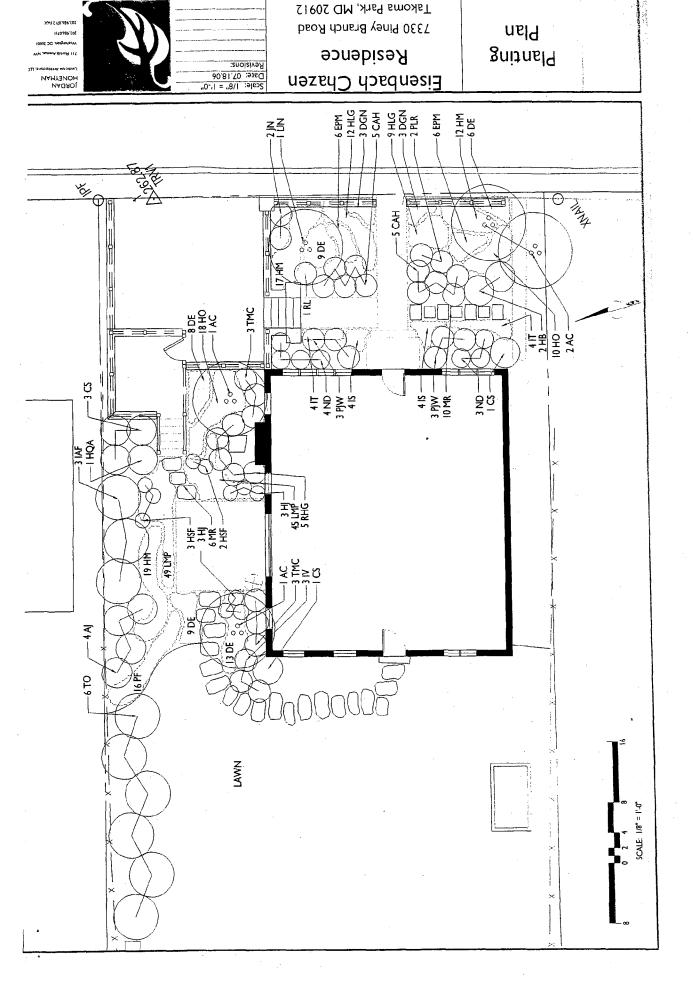

Staff supports the remaining elements of the proposal as the majority of the property is being retained as green space and the proposed materials visible from the public right-of way (gravel, stone) are sympathetic to the environmental setting of the historic district (the proposed concrete pad is being located down slope and will not be visible from the public right-of-way).

No trees 6" DBH or greater are proposed to be removed as part of this application.