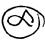

#### **PROPOSAL:**

The applicant proposes to:

- 1. Construct a 3' high chain link fence along the north (side) property line.
- Install a 12' x 12' concrete patio in front of garage entrance located on the basement level of the north (side) elevation of the house.
- 3. Construct a series of stone retaining walls with wood fencing and piers in the front yard varying in height from 2'9" to 6'5-1/2".
- 4. Install a gravel driveway measuring 20' wide x 17' deep; with an additional 10' x 10' gravel area beyond a proposed stonewall for storage.
- Construct a 4' wide bluestone walkway on stone duct leading from ROW to front door.

#### STAFF DISCUSSION

It has been the Commission's policy to only approve fences and retaining walls, which are 4' in height or lower forward of the rear elevation of the house. Staff would note that the subject project is approvable if the wood, fencing is removed from the top of the retaining walls, and the stone pier is lowered in height. We encourage the applicant to work with staff to modify the proposal.

Staff supports the remaining elements of the proposal as the majority of the property is being retained as green space and the proposed materials visible from the public right-of way (gravel, stone) are sympathetic to the environmental setting of the historic district (the proposed concrete pad is being located down slope and will not be visible from the public right-of-way).