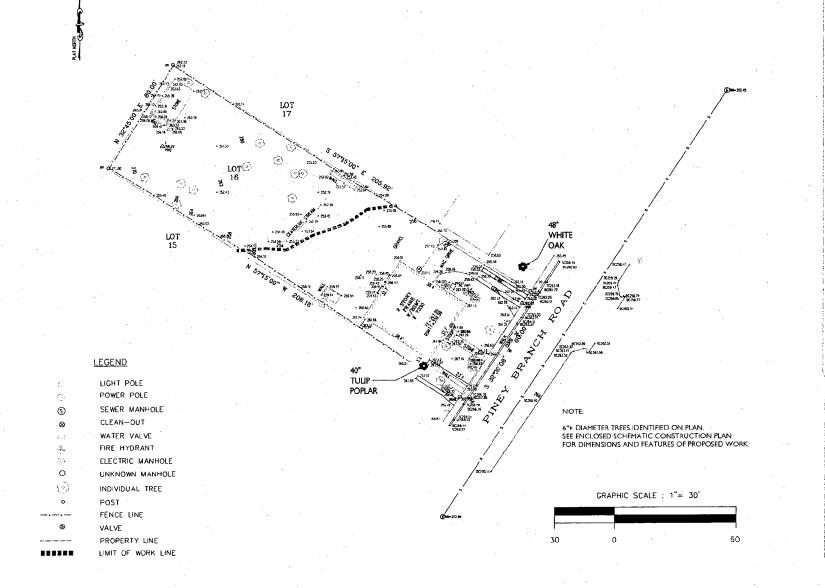

#### 6. TREE SURVEY

If you are proposing construction adjacent to or within the drietine of any tree 6" or larger in diameter (at approximately 4 feet above the ground), you must file an accurate tree survey identifying the size, location, and species of each tree of at least that dimension.

No trees 6" DBH or greater are proposed to be removed as part of this application.