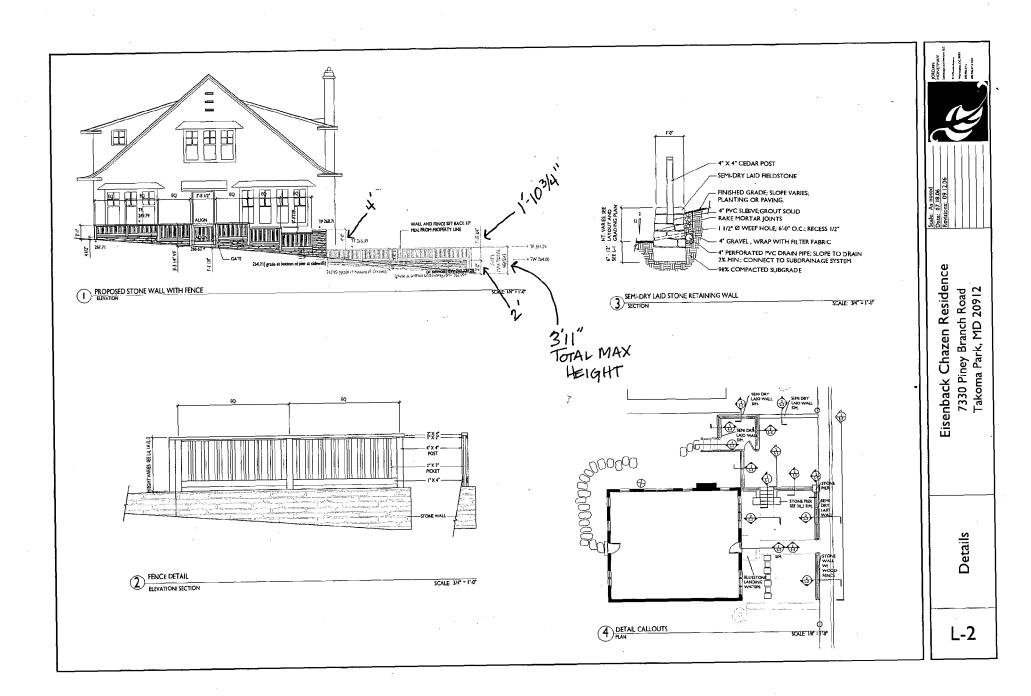

WITH HANDTIGHT SAND SWEPT JOINTS; SIZE VARIES: MIN 12" X 12", MAX 24" X 36" FINISH GRADE UNDISTURBED SOIL/PLANTING FILL - 2" STONEDUST ON 2" COMPACTED CRUSHER RUN BASE - 98% COMPACTED SUBGRADE ALL FILL TO BE MACHINE COMPACTED IN 6" LIFTS

SCALE: 1/2" = 1'-0"

2" THICK RANDOM RECTANGULAR BLUESTONE PAVING

BLUESTONE PAVING ON STONEDUST

TYPICAL FENCE DETAIL

ELEVATION/ SECTION

\_2" BLUESTONE CAP

\_8" NOMINAL CMU

GROUT CELLS SOLID

#4 REBAR 12" O.C. CONTINUOUS

#4 REBAR 12" O.C.

- CONCRETE FOOTING

COMPACTED SUBGRADE

- DELAWARE RIVER

**GRAVEL DRIVEWAY** 

SCALE: 3/4"=1'-0"

- STONE VENEER

# 4 REBAR

FINISHED GRADE

3 STONE PIER SECTION

#4 REBAR,

OVERLAP 12"

III.A

#### **PROPOSAL:**

The applicant proposes to:

- 1. Construct a 3' high chain link fence along the north (side) property line.
- Install a 12' x 12' concrete patio in front of garage entrance located on the basement level of the north (side) elevation of the house.
- 3. Construct a series of stone retaining walls with wood fencing and piers in the front yard varying in height from 2'9" to 6'5-1/2".
- 4. Install a gravel driveway measuring 20' wide x 17' deep; with an additional 10' x 10' gravel area beyond a proposed stonewall for storage.
- Construct a 4' wide bluestone walkway on stone duct leading from ROW to front door.