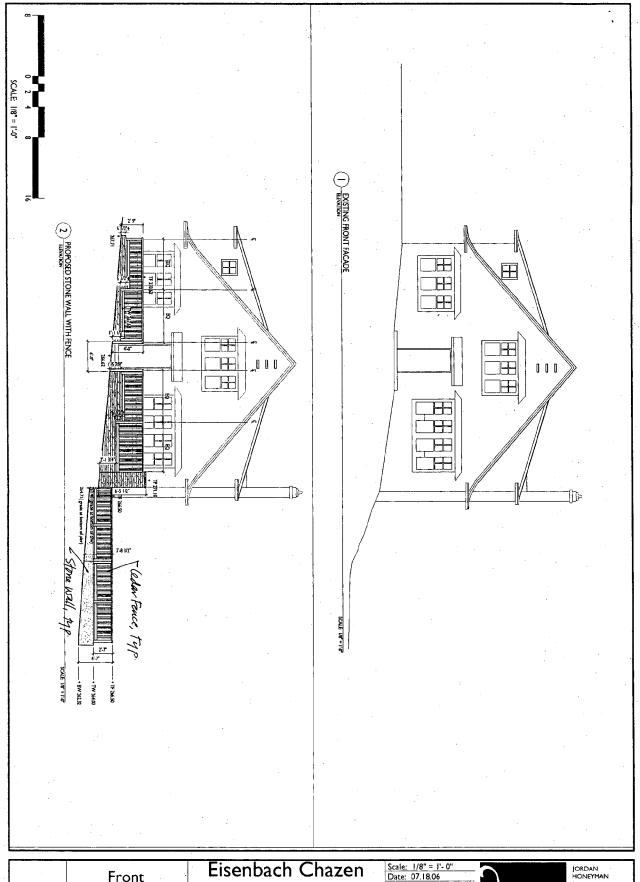

#### **PROPOSAL:**

The applicant proposes to:

- 1. Construct a 3' high chain link fence along the north (side) property line.
- Install a 12' x 12' concrete patio in front of garage entrance located on the basement level of the north (side) elevation of the house.
- 3. Construct a series of stone retaining walls with wood fencing and piers in the front yard varying in height from 2'9" to 6'5-1/2".
- 4. Install a gravel driveway measuring 20' wide x 17' deep; with an additional 10' x 10' gravel area beyond a proposed stonewall for storage.
- Construct a 4' wide bluestone walkway on stone duct leading from ROW to front door.

#### STAFF DISCUSSION

It has been the Commission's policy to only approve fences and retaining walls, which are 4' in height or lower forward of the rear elevation of the house. Staff would note that the subject project is approvable if the wood, fencing is removed from the top of the retaining walls, and the stone pier is lowered in height. We encourage the applicant to work with staff to modify the proposal.