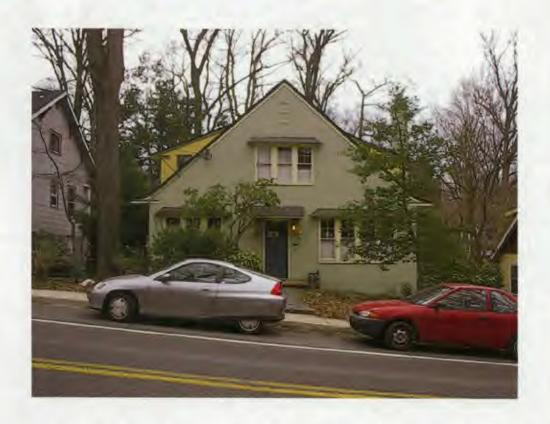

#### **PROPOSAL:**

The applicant proposes to:

- 1. Construct a 3' high chain link fence along the north (side) property line.
- Install a 12' x 12' concrete patio in front of garage entrance located on the basement level of the north (side) elevation of the house.
- 3. Construct a series of stone retaining walls with wood fencing and piers in the front yard varying in height from 2'9" to 6'5-1/2".
- 4. Install a gravel driveway measuring 20' wide x 17' deep; with an additional 10' x 10' gravel area beyond a proposed stonewall for storage.
- Construct a 4' wide bluestone walkway on stone duct leading from ROW to front door.