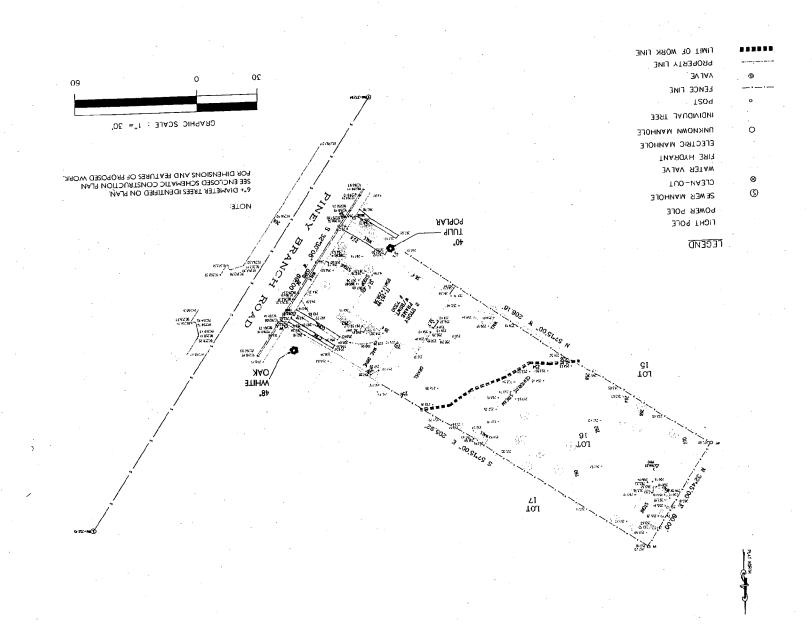

Scale: 1/8" = 1'-0"

Date: 4/5-0b Permit Set

Revisions:

A STATE OF THE STA

Plan

Grading

an

a

Eisenbach Chazen Residence
7330 Piney Branch Road
Takena Park MD 20912

Details

1 -2

\_\_ 2" X 2**"** \_\_ PICKET

SCALE: 3/4" = 1'-0"

side 20  $\infty$ Eisenbach

Scale: As noted
Date: 09.15.06 PERMIT ?
Revisions:

#### **PROPOSAL:**

The applicant proposes to:

- 1. Construct a 3' high chain link fence along the north (side) property line.
- Install a 12' x 12' concrete patio in front of garage entrance located on the basement level of the north (side) elevation of the house.
- 3. Construct a series of stone retaining walls with wood fencing and piers in the front yard varying in height from 2'9" to 6'5-1/2".
- 4. Install a gravel driveway measuring 20' wide x 17' deep; with an additional 10' x 10' gravel area beyond a proposed stonewall for storage.
- Construct a 4' wide bluestone walkway on stone duct leading from ROW to front door.