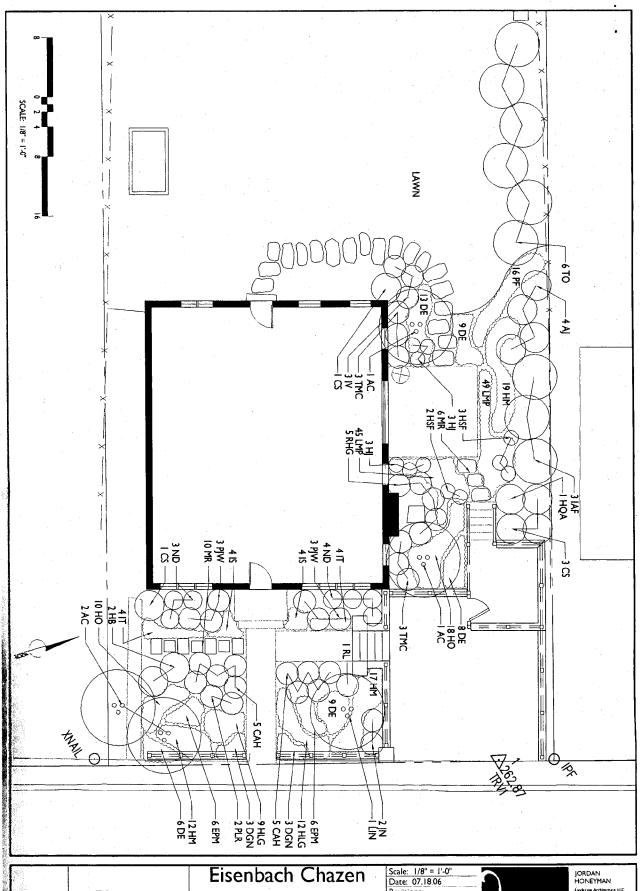

PLEASE PRINT (IN BLUE OR BLACK INK) OR TYPE THIS INFORMATION ON THE FOLLOWING PAGE. PLEASE STAY WITHIN THE GUIDES OF THE TEMPLATE, AS THIS WILL BE PHOTOCOPIED DIRECTLY ONTO MAILING LABELS.

Eisenbach Chazen Residence 7330 Piney Branch Road Takoma Park, MD 20912

#### **PROPOSAL:**

The applicant proposes to:

- 1. Construct a 3' high chain link fence along the north (side) property line.
- Install a 12' x 12' concrete patio in front of garage entrance located on the basement level of the north (side) elevation of the house.
- 3. Construct a series of stone retaining walls with wood fencing and piers in the front yard varying in height from 2'9" to 6'5-1/2".
- 4. Install a gravel driveway measuring 20' wide x 17' deep; with an additional 10' x 10' gravel area beyond a proposed stonewall for storage.
- Construct a 4' wide bluestone walkway on stone duct leading from ROW to front door.