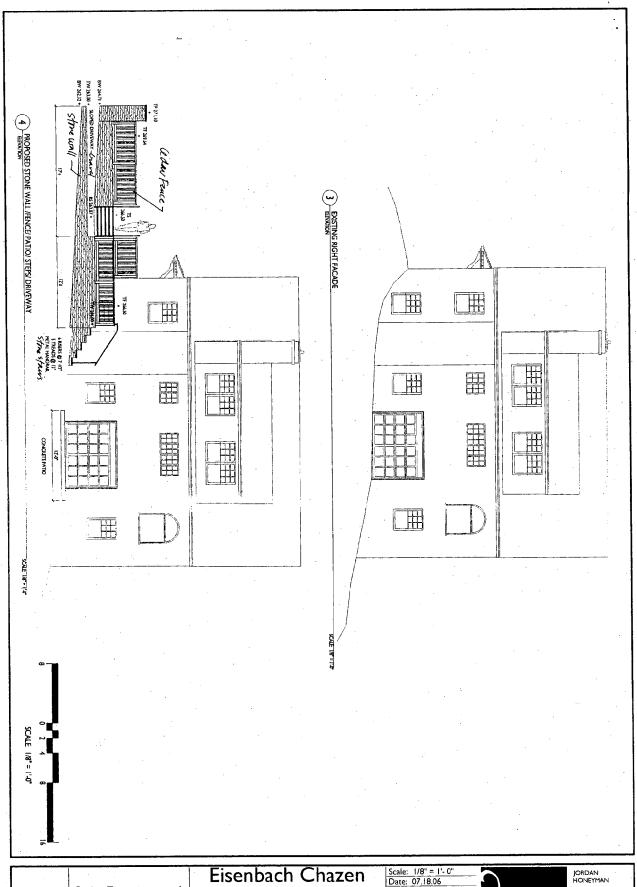

#### **PROPOSAL:**

The applicant proposes to:

- 1. Construct a 3' high chain link fence along the north (side) property line.
- Install a 12' x 12' concrete patio in front of garage entrance located on the basement level of the north (side) elevation of the house.
- 3. Construct a series of stone retaining walls with wood fencing and piers in the front yard varying in height from 2'9" to 6'5-1/2".
- 4. Install a gravel driveway measuring 20' wide x 17' deep; with an additional 10' x 10' gravel area beyond a proposed stonewall for storage.
- Construct a 4' wide bluestone walkway on stone duct leading from ROW to front door.

#### STAFF DISCUSSION

It has been the Commission's policy to only approve fences and retaining walls, which are 4' in height or lower forward of the rear elevation of the house. Staff would note that the subject project is approvable if the wood, fencing is removed from the top of the retaining walls, and the stone pier is lowered in height. We encourage the applicant to work with staff to modify the proposal.