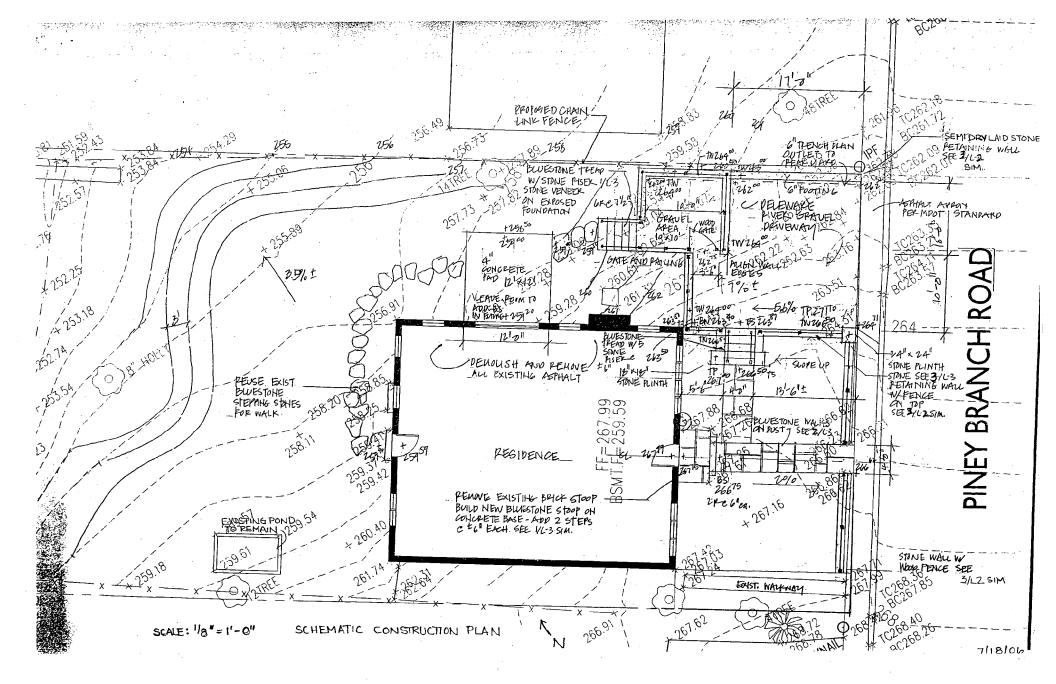

#### **PROPOSAL:**

The applicant proposes to:

- 1. Construct a 3' high chain link fence along the north (side) property line.
- Install a 12' x 12' concrete patio in front of garage entrance located on the basement level of the north (side) elevation of the house.
- 3. Construct a series of stone retaining walls with wood fencing and piers in the front yard varying in height from 2'9" to 6'5-1/2".
- 4. Install a gravel driveway measuring 20' wide x 17' deep; with an additional 10' x 10' gravel area beyond a proposed stonewall for storage.
- Construct a 4' wide bluestone walkway on stone duct leading from ROW to front door.

Staff supports the remaining elements of the proposal as the majority of the property is being retained as green space and the proposed materials visible from the public right-of way (gravel, stone) are sympathetic to the environmental setting of the historic district (the proposed concrete pad is being located down slope and will not be visible from the public right-of-way).

No trees 6" DBH or greater are proposed to be removed as part of this application.