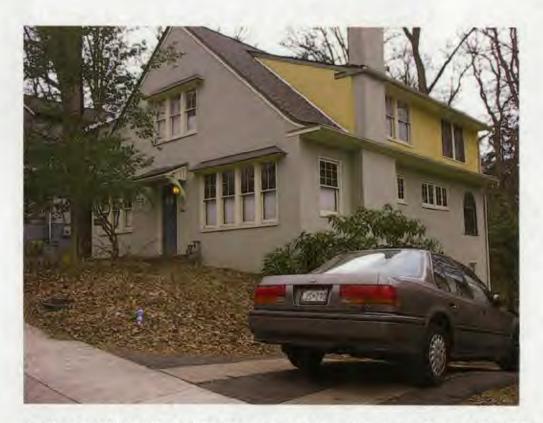

#### **PROPOSAL:**

The applicant proposes to:

- 1. Construct a 3' high chain link fence along the north (side) property line.
- Install a 12' x 12' concrete patio in front of garage entrance located on the basement level of the north (side) elevation of the house.
- 3. Construct a series of stone retaining walls with wood fencing and piers in the front yard varying in height from 2'9" to 6'5-1/2".
- 4. Install a gravel driveway measuring 20' wide x 17' deep; with an additional 10' x 10' gravel area beyond a proposed stonewall for storage.
- Construct a 4' wide bluestone walkway on stone duct leading from ROW to front door.