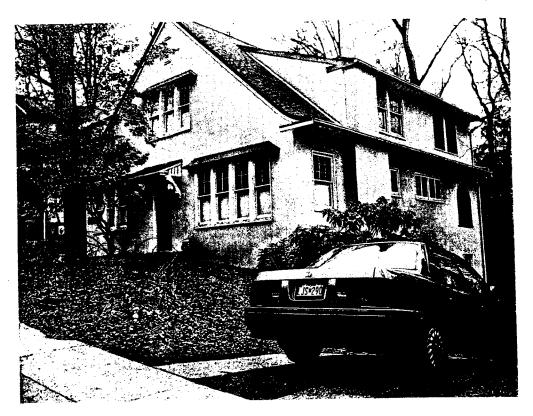

#### ARCHITECTURAL DESCRIPTION

SIGNIFICANCE:

Contributing Resource Within The Takoma Park Historic District

STYLE:

Colonial Revival

DATE:

c1920s

#### **PROPOSAL:**

The applicant proposes to:

- 1. Construct a 3' high chain link fence along the north (side) property line.
- Install a 12' x 12' concrete patio in front of garage entrance located on the basement level of the north (side) elevation of the house.
- 3. Construct a series of stone retaining walls with wood fencing and piers in the front yard varying in height from 2'9" to 6'5-1/2".
- 4. Install a gravel driveway measuring 20' wide x 17' deep; with an additional 10' x 10' gravel area beyond a proposed stonewall for storage.
- Construct a 4' wide bluestone walkway on stone duct leading from ROW to front door.

#### 5. PHOTOGRAPHS

- a. Clearly labeled photographic prints of each facade of existing resource, including details of the affected portions. All labels should be placed on the front of photographs.
- b. Clearly label photographic prints of the resource as viewed from the public right-of-way and of the adjoining properties. All labels should be placed on the front of photographs.