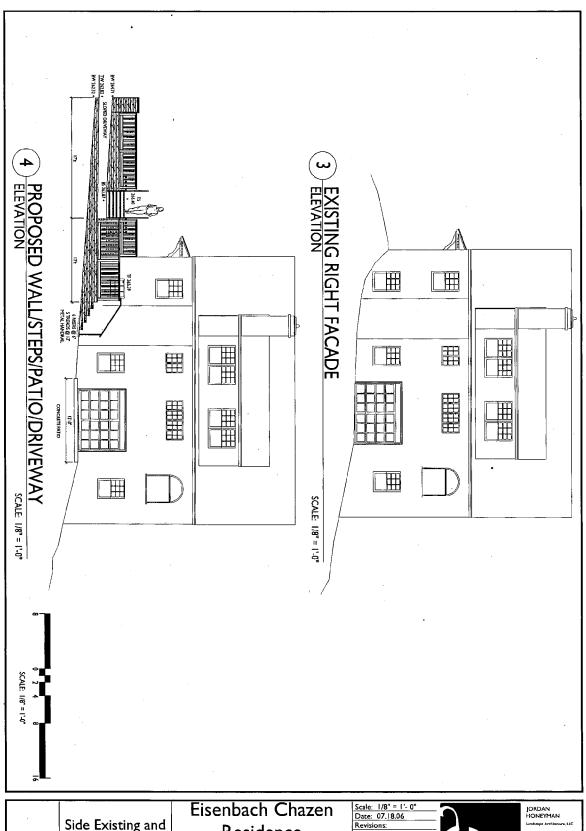

#### **PROPOSAL:**

The applicant proposes to:

- 1. Construct a 3' high chain link fence along the north (side) property line.
- Install a 12' x 12' concrete patio in front of garage entrance located on the basement level of the north (side) elevation of the house.
- 3. Construct a series of stone retaining walls with wood fencing and piers in the front yard varying in height from 2'9" to 6'5-1/2".
- 4. Install a gravel driveway measuring 20' wide x 17' deep; with an additional 10' x 10' gravel area beyond a proposed stonewall for storage.
- Construct a 4' wide bluestone walkway on stone duct leading from ROW to front door.

#### STAFF DISCUSSION

It has been the Commission's policy to only approve fences and retaining walls, which are 4' in height or lower forward of the rear elevation of the house. Staff would note that the subject project is approvable if the wood, fencing is removed from the top of the retaining walls, and the stone pier is lowered in height. We encourage the applicant to work with staff to modify the proposal.