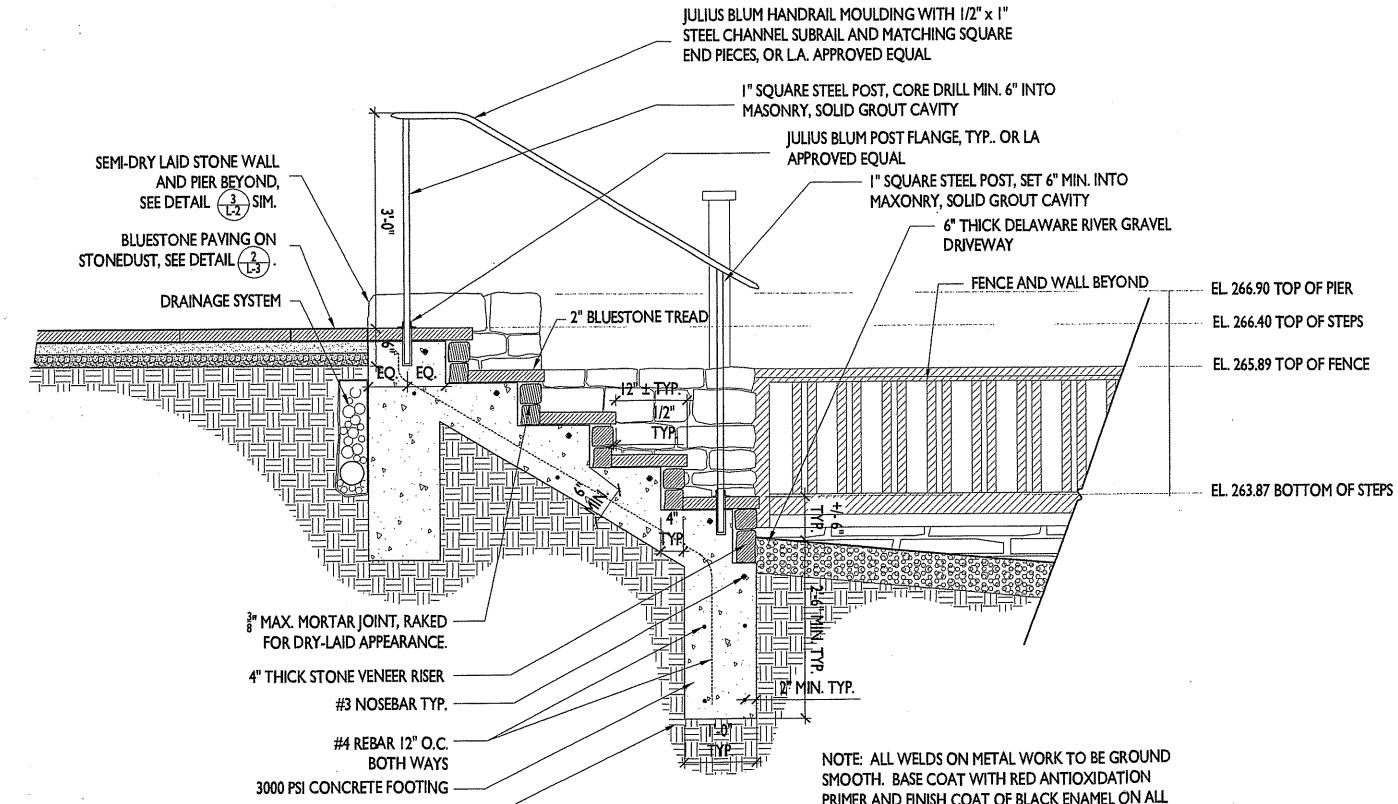

#4 REBAR 12" O.C. CONTINUOUS

#4 REBAR 12" O.C.

- CONCRETE FOOTING

COMPACTED SUBGRADE

- DELAWARE RIVER

**GRAVEL DRIVEWAY** 

SCALE: 3/4"=1'-0"

- STONE VENEER

# 4 REBAR

FINISHED GRADE

3 STONE PIER SECTION

#4 REBAR,

OVERLAP 12"

III.A