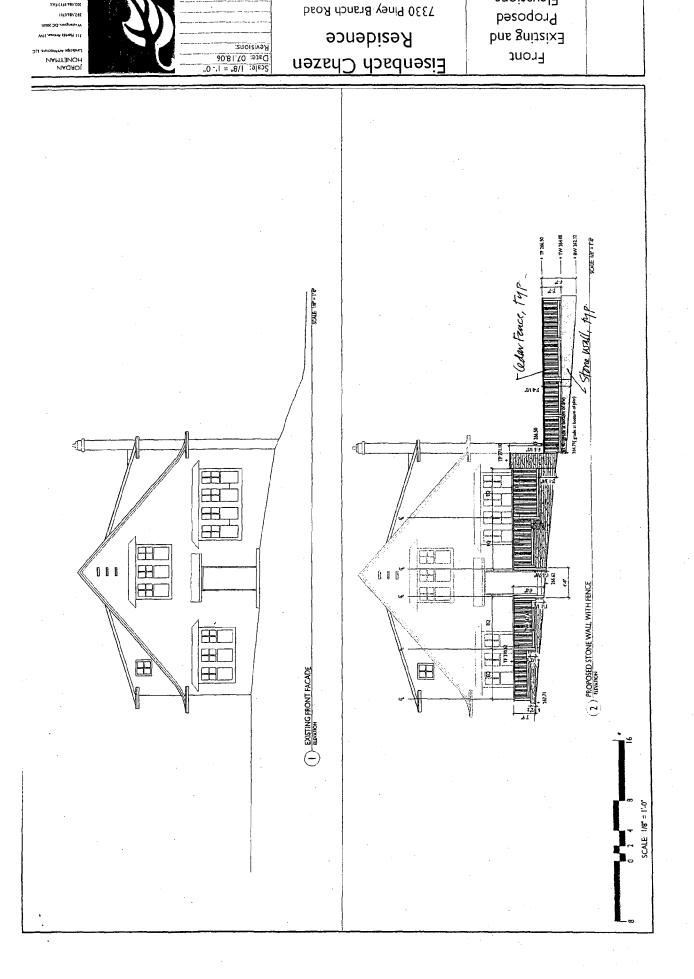

#### **PROPOSAL:**

The applicant proposes to:

- 1. Construct a 3' high chain link fence along the north (side) property line.
- Install a 12' x 12' concrete patio in front of garage entrance located on the basement level of the north (side) elevation of the house.
- 3. Construct a series of stone retaining walls with wood fencing and piers in the front yard varying in height from 2'9" to 6'5-1/2".
- 4. Install a gravel driveway measuring 20' wide x 17' deep; with an additional 10' x 10' gravel area beyond a proposed stonewall for storage.
- Construct a 4' wide bluestone walkway on stone duct leading from ROW to front door.

#### STAFF RECOMMENDATION:

Staff is recommending that the HPC approve this HAWP application with the following condition:

The fence/wall combination to be constructed forward of the rear plane of the house, will be lowered so that no part of the structure exceeds 4' in height.

#### STAFF DISCUSSION

It has been the Commission's policy to only approve fences and retaining walls, which are 4' in height or lower forward of the rear elevation of the house. Staff would note that the subject project is approvable if the wood, fencing is removed from the top of the retaining walls, and the stone pier is lowered in height. We encourage the applicant to work with staff to modify the proposal.