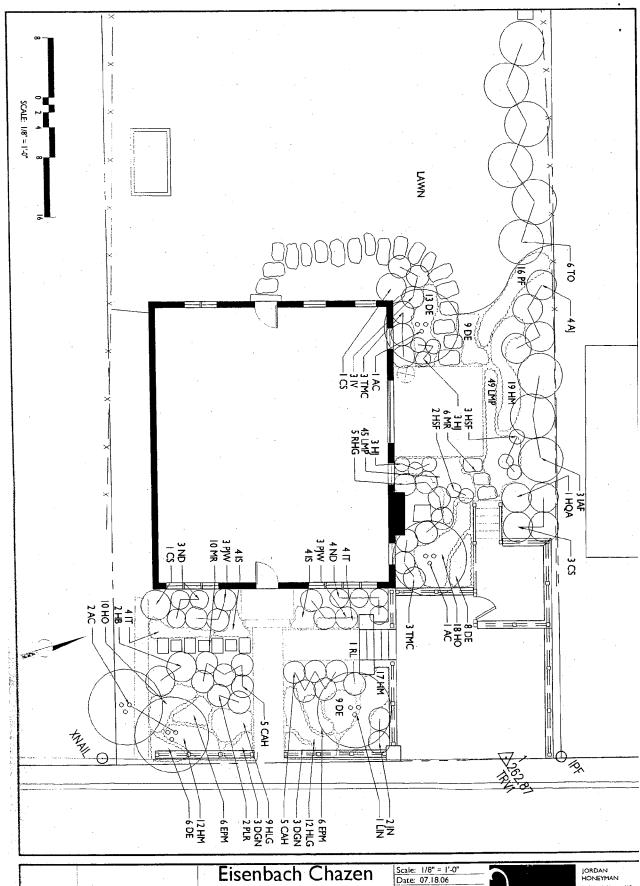

#### **PROPOSAL:**

The applicant proposes to:

- 1. Construct a 3' high chain link fence along the north (side) property line.
- Install a 12' x 12' concrete patio in front of garage entrance located on the basement level of the north (side) elevation of the house.
- 3. Construct a series of stone retaining walls with wood fencing and piers in the front yard varying in height from 2'9" to 6'5-1/2".
- 4. Install a gravel driveway measuring 20' wide x 17' deep; with an additional 10' x 10' gravel area beyond a proposed stonewall for storage.
- Construct a 4' wide bluestone walkway on stone duct leading from ROW to front door.

No trees 6" DBH or greater are proposed to be removed as part of this application.