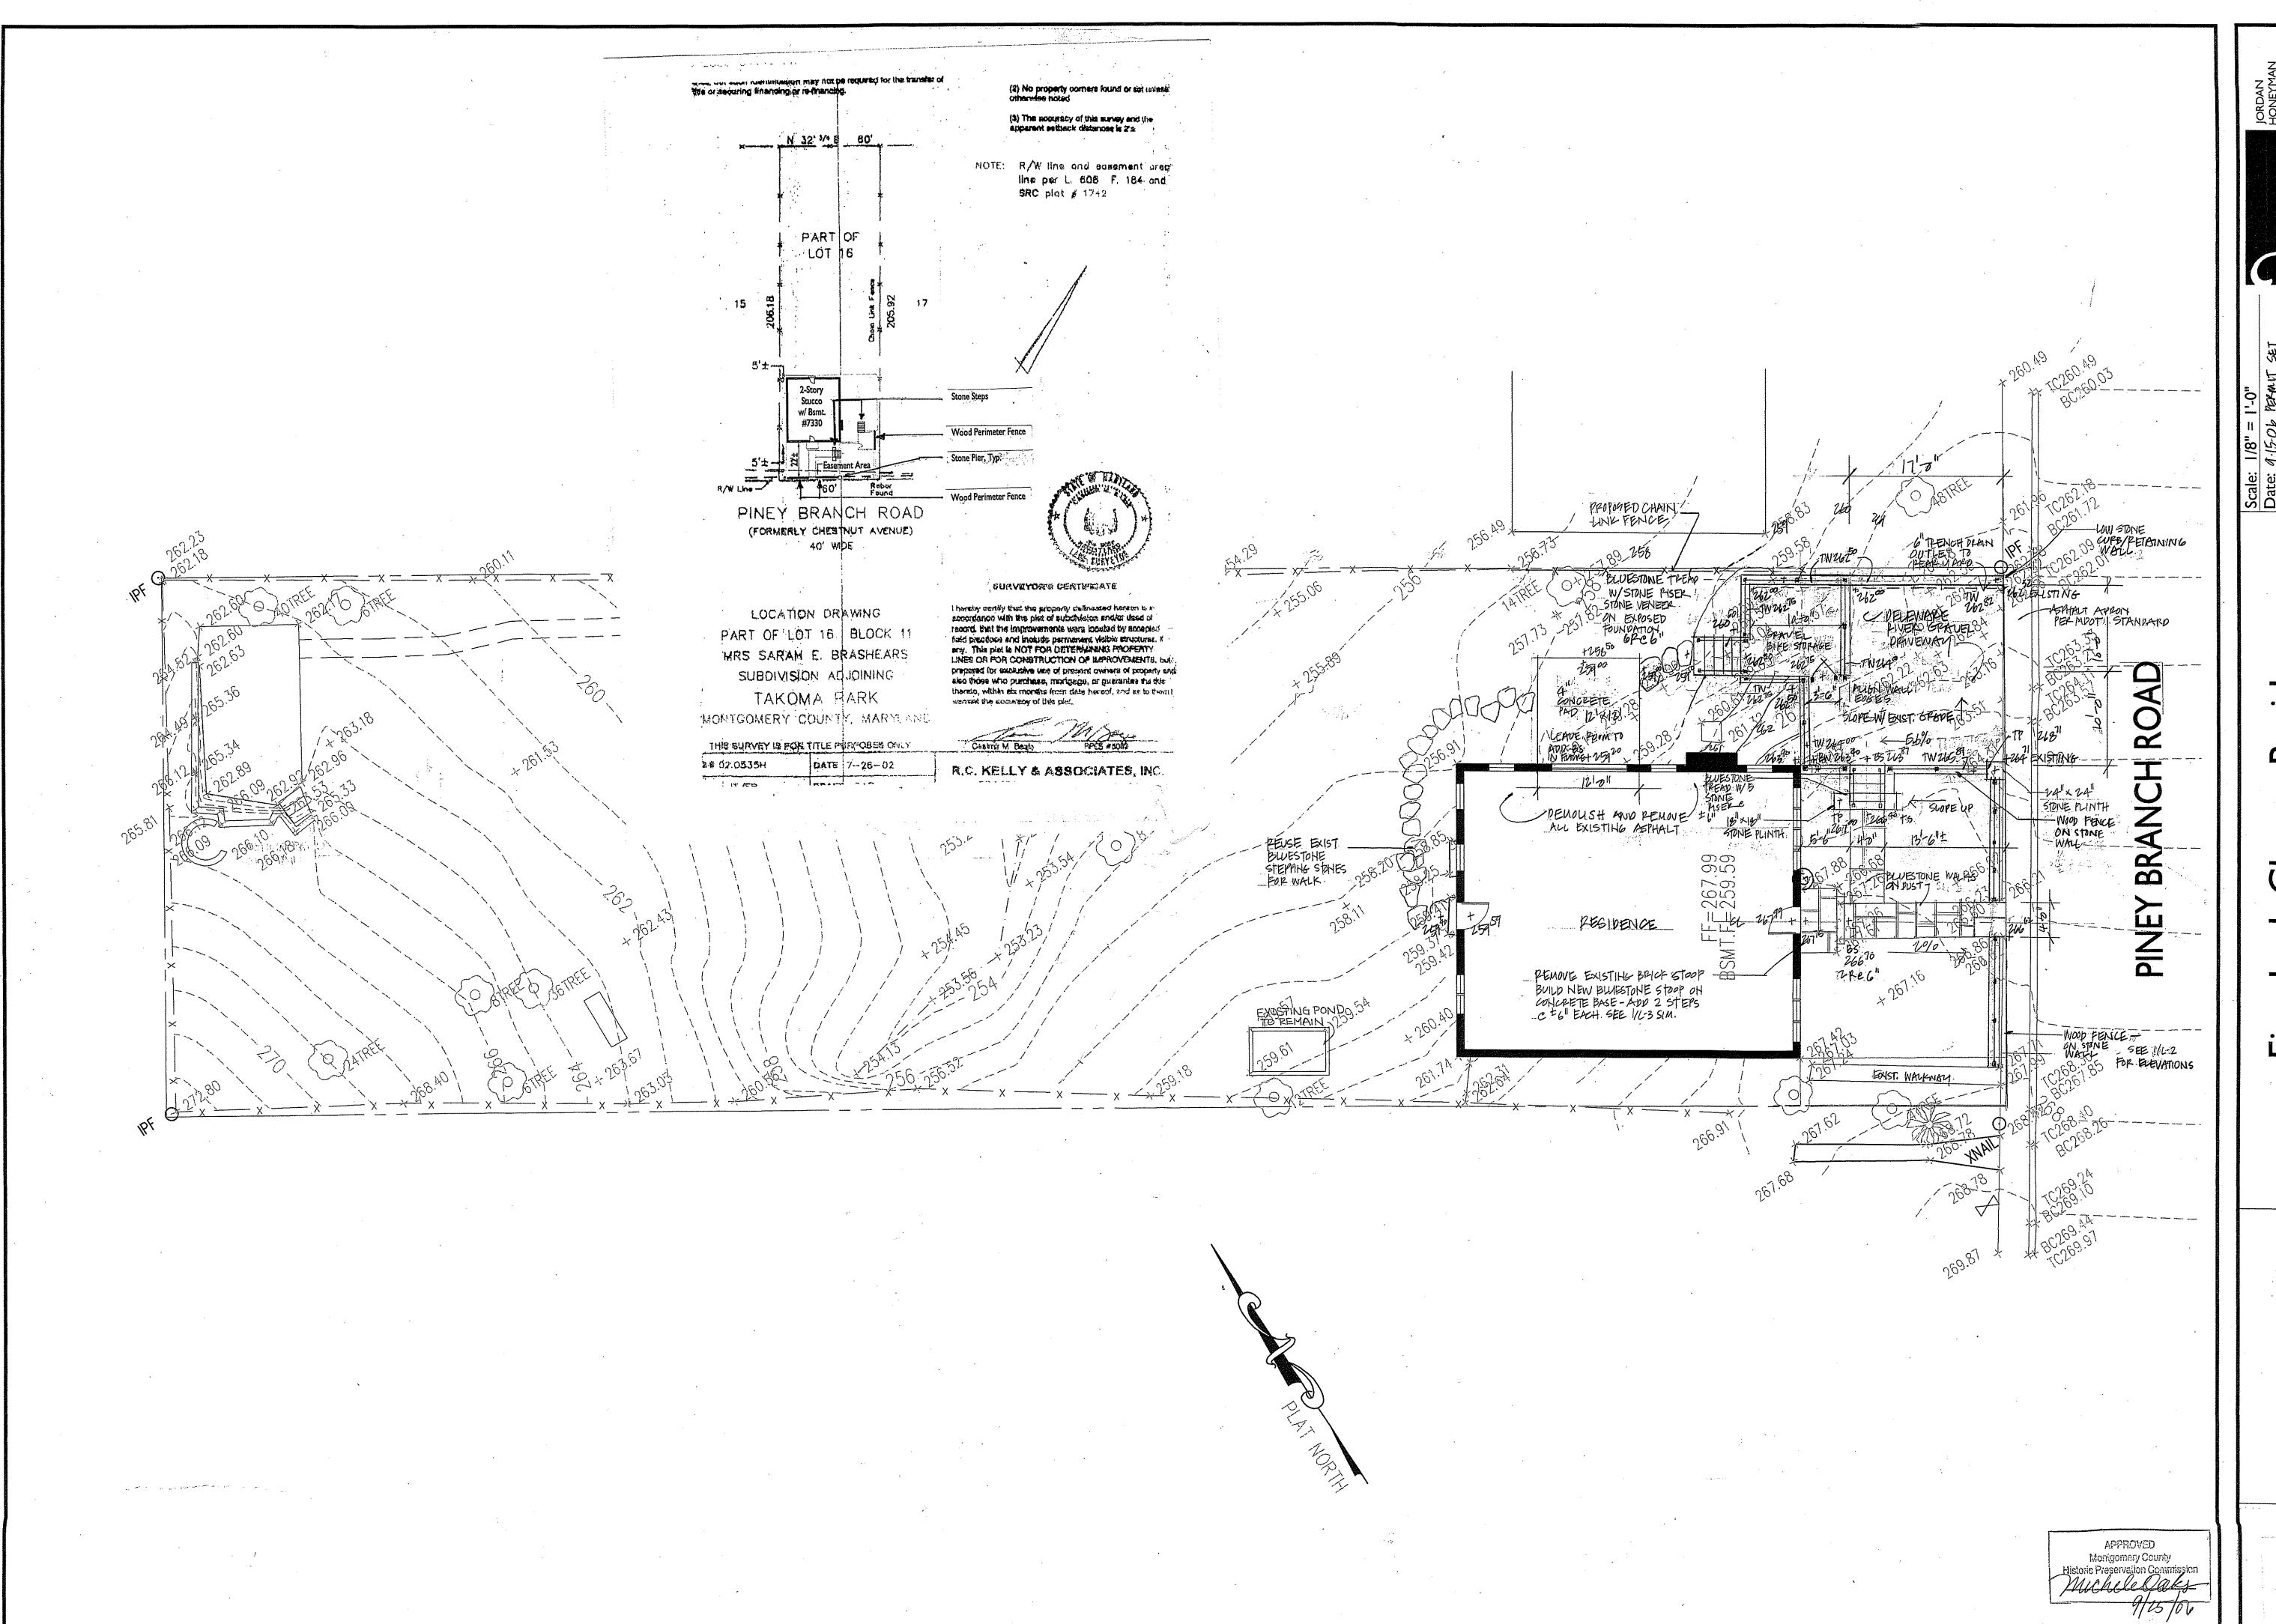

#### **PROPOSAL:**

The applicant proposes to:

- 1. Construct a 3' high chain link fence along the north (side) property line.
- Install a 12' x 12' concrete patio in front of garage entrance located on the basement level of the north (side) elevation of the house.
- 3. Construct a series of stone retaining walls with wood fencing and piers in the front yard varying in height from 2'9" to 6'5-1/2".
- 4. Install a gravel driveway measuring 20' wide x 17' deep; with an additional 10' x 10' gravel area beyond a proposed stonewall for storage.
- Construct a 4' wide bluestone walkway on stone duct leading from ROW to front door.

Scale: 1/8" = 1'-0"

Date: 4/5-0b Permit Set

Revisions:

A STATE OF THE STA

Plan

Grading

an

a