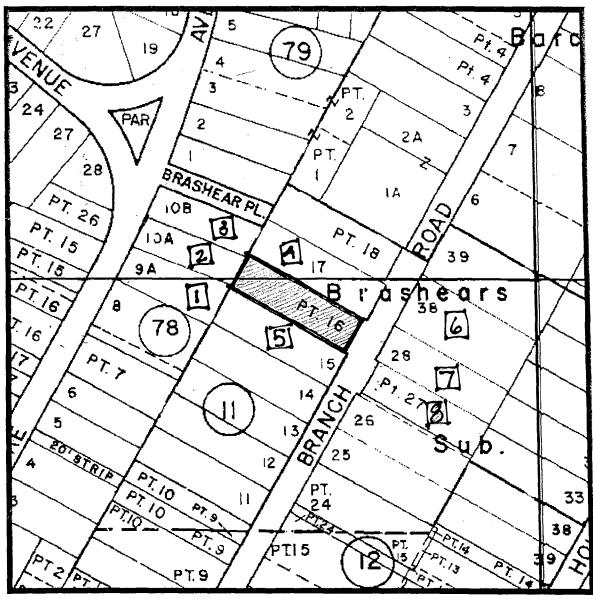

37/03-06QQ 7330 PINEY BRANCH RD Takoma Park Historic District

Applicant:

Ronit Eisenbach & Dan Chasen

Address:

7330 Piney Branch Road, Takoma Park Historic District

With the general condition that the applicant shall present the 3 permit sets of drawings to Historic Preservation Commission (HPC) staff for review and stamping, if applicable, prior to submission for the Montgomery County Department of Permitting Services (DPS) building permits.

# APPLICATION FOR HISTORIC AREA WORK PERMIT

Contact Person: Joan Honeyman

|                                                                                                     |                                  | Daytime Phone No.: 202. 981                         | 0.0711                 |
|-----------------------------------------------------------------------------------------------------|----------------------------------|-----------------------------------------------------|------------------------|
| Tax Account No.:                                                                                    | •                                |                                                     |                        |
| Name of Property Owner: Ronit Eist                                                                  | ehbach/Dan Ch                    | 07 Paytime Phone Ho.: 301.920.                      | 1975                   |
| _                                                                                                   | <u> Branch Road, To</u>          | IKoma Park, MD 209                                  | 12 /20 Code            |
| Contractor: JMC Masons                                                                              |                                  | ota Phone No.: 301.990.                             |                        |
| Contractor Registration No.: 25882                                                                  |                                  | 0.00 (table to.: <u>9.9) - 7] 0 - </u>              | 10.2                   |
|                                                                                                     | uman IJordan                     | Daytime Phone No.: 202.98                           | 6.0711                 |
| ••                                                                                                  | / Honey                          | man LA.                                             |                        |
| LOCATION OF BUILDING PREMISE                                                                        | ,                                |                                                     | Dood                   |
| House Number: 7330                                                                                  | Street                           |                                                     | ROUG                   |
| towncin: Takoma Par                                                                                 | ham.                             | : <u>Eastern Avenue</u>                             | .,10W                  |
| Lot: 16 Block: 11                                                                                   | _ Subdivision; _ 13rash          | LOU'S                                               | ·                      |
| Liber: Folio:                                                                                       | Parcel:                          |                                                     |                        |
| PART ONE: TYPE OF PERMIT ACTION A                                                                   | ND USE                           |                                                     |                        |
| 1A. CHECK ALL APPLICABLE:                                                                           |                                  | L APPLICABLE:                                       |                        |
|                                                                                                     | r/Renovate 🔲 A/C                 | Sleb Room Addition Perch                            | ☐ Deck ☐ Shed          |
| ☐ filove ☐ Install ☐ Wn                                                                             | ck/Raze 🔲 Solar                  | ☐ Fireplace ☐ Woodburning Stove                     | ☐ Single Family        |
| ☐ Revision ☐ Repair ☐ Rev                                                                           |                                  | AVall (complete Section 4)                          |                        |
| 18. Construction cost estimate: \$                                                                  | <b>~</b>                         |                                                     |                        |
| 1C. If this is a revision of a previously approve                                                   | d active normit see Permit #     |                                                     |                        |
| TO, II dis Selection of a proviously appears                                                        | - Sective permit see Ferning II  |                                                     |                        |
| PART TWO: COMPLETE FOR NEW CONS                                                                     | TRUCTION AND EXTEND/ADDI         | TIONS                                               |                        |
| 2A. Type of sewage disposal: 01 🔘                                                                   | WSSC 02 Septic                   | 03 🗆 Other:                                         |                        |
| 28. Type of water supply: 01 🗆                                                                      | WSSC 02 () West                  | 03 🗆 Other:                                         |                        |
| PART THREE: COMPLETE ONLY FOR FEM                                                                   | CE/RETAINING WALL                |                                                     |                        |
| 1.                                                                                                  |                                  | 1-7" wall/fence a                                   | embjred.               |
| 3B. Indicate whether the fence or retaining v                                                       |                                  | 1                                                   |                        |
| -                                                                                                   | Entirely on land of owner        | On public right of way/easement                     |                        |
|                                                                                                     |                                  |                                                     | ······                 |
| I hereby certify that I have the authority to ma<br>approved by all agencies listed and I hereby to |                                  | e application is correct, and that the construction | will comply with plans |
| shinned his su sherman motors are a merant of                                                       | commence and accept this to be a | townstorre the asserted or this period.             |                        |
| toin House                                                                                          | MAN                              | 7.75.                                               | 06                     |
| Signature of avenue or alab                                                                         | parized agent                    |                                                     | Dele                   |
|                                                                                                     | 16                               |                                                     | ·                      |
| Approved: X W CONPIT                                                                                | IONS of or che                   | imperson, Historic Preservation Commission          | •                      |
| Disapproved: Sig                                                                                    | seture:                          | still gestilling on                                 | 7-15-06                |
| Application/Permit No.: 4286                                                                        | 80 11 Date                       | Filed:Orte Issued:                                  |                        |
| ,                                                                                                   |                                  |                                                     |                        |