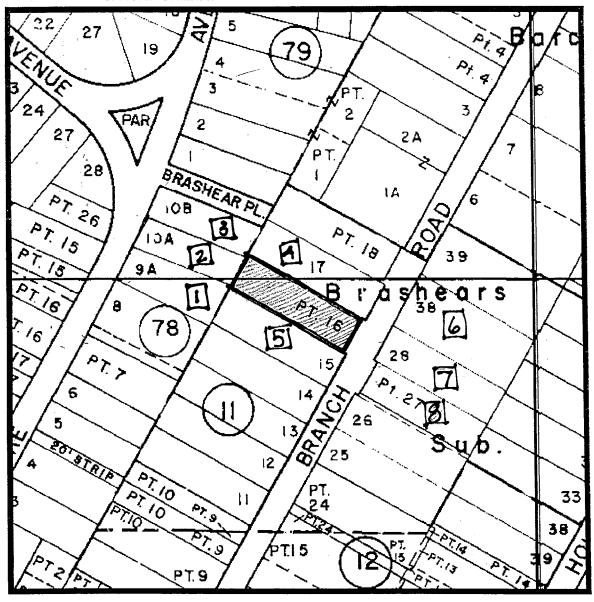

# APPLICATION FOR HISTORIC AREA WORK PERMIT

Contact Person: Joan Honeyman

|                                                                                                     |                                  | Daytime Phone No.: 202. 981                         | 0.0711                 |
|-----------------------------------------------------------------------------------------------------|----------------------------------|-----------------------------------------------------|------------------------|
| Tax Account No.:                                                                                    | •                                |                                                     |                        |
| Name of Property Owner: Ronit Eist                                                                  | ehbach/Dan Ch                    | 07 Paytime Phone Ho.: 301.920.                      | 1975                   |
| _                                                                                                   | <u> Branch Road, To</u>          | IKoma Park, MD 209                                  | 12 /20 Code            |
| Contractor: JMC Masons                                                                              |                                  | ota Phone No.: 301.990.                             |                        |
| Contractor Registration No.: 25882                                                                  |                                  | 0.00 (table to.: <u>9.9) - 7] 0 - </u>              | 10.2                   |
|                                                                                                     | uman IJordan                     | Daytime Phone No.: 202.98                           | 6.0711                 |
| ••                                                                                                  | / Honey                          | man LA.                                             |                        |
| LOCATION OF BUILDING PREMISE                                                                        | ,                                |                                                     | Dood                   |
| House Number: 7330                                                                                  | Street                           |                                                     | ROUG                   |
| towncin: Takoma Par                                                                                 | ham.                             | : <u>Eastern Avenue</u>                             | .,10W                  |
| Lot: 16 Block: 11                                                                                   | _ Subdivision; _ 13rash          | LOU'S                                               | ·                      |
| Liber: Folio:                                                                                       | Parcel:                          |                                                     |                        |
| PART ONE: TYPE OF PERMIT ACTION A                                                                   | ND USE                           |                                                     |                        |
| 1A. CHECK ALL APPLICABLE:                                                                           |                                  | L APPLICABLE:                                       |                        |
|                                                                                                     | r/Renovate 🔲 A/C                 | Sleb Room Addition Perch                            | ☐ Deck ☐ Shed          |
| ☐ filove ☐ Install ☐ Wn                                                                             | ck/Raze 🔲 Solar                  | ☐ Fireplace ☐ Woodburning Stove                     | ☐ Single Family        |
| ☐ Revision ☐ Repair ☐ Rev                                                                           |                                  | AVall (complete Section 4)                          |                        |
| 18. Construction cost estimate: \$                                                                  | <b>~</b>                         |                                                     |                        |
| 1C. If this is a revision of a previously approve                                                   | d active normit see Permit #     |                                                     |                        |
| TO, II dis Selection of a proviously appears                                                        | - Sective permit see Ferning II  |                                                     |                        |
| PART TWO: COMPLETE FOR NEW CONS                                                                     | TRUCTION AND EXTEND/ADDI         | TIONS                                               |                        |
| 2A. Type of sewage disposal: 01 🔘                                                                   | WSSC 02 Septic                   | 03 🗆 Other:                                         |                        |
| 28. Type of water supply: 01 🗆                                                                      | WSSC 02 () West                  | 03 🗆 Other:                                         |                        |
| PART THREE: COMPLETE ONLY FOR FEM                                                                   | CE/RETAINING WALL                |                                                     |                        |
| 1.                                                                                                  |                                  | 1-7" wall/fence a                                   | embjred.               |
| 3B. Indicate whether the fence or retaining v                                                       |                                  | 1                                                   |                        |
| -                                                                                                   | Entirely on land of owner        | On public right of way/easement                     |                        |
|                                                                                                     |                                  |                                                     | ······                 |
| I hereby certify that I have the authority to ma<br>approved by all agencies listed and I hereby to |                                  | e application is correct, and that the construction | will comply with plans |
| shinned his su sherman motors are a merant of                                                       | commence and accept this to be a | townstorre the asserted or this period.             |                        |
| toin House                                                                                          | MAN                              | 7.75.                                               | 06                     |
| Signature of avenue or alab                                                                         | parized agent                    |                                                     | Dele                   |
|                                                                                                     | 16                               |                                                     | ·                      |
| Approved: X W CONPIT                                                                                | IONS of or che                   | imperson, Historic Preservation Commission          | •                      |
| Disapproved: Sig                                                                                    | seture:                          | still gestilling on                                 | 7-15-06                |
| Application/Permit No.: 4286                                                                        | 80 11 Date                       | Filed:Orte Issued:                                  |                        |
| ,                                                                                                   |                                  |                                                     |                        |

#### 7. ACDRESSES OF ACJACENT AND CONFRONTING PROPERTY OWNERS

For ALL projects, provide an accurate list of adjacent and confronting property owners (not tenants), including names, addresses, and zip codes. This list should include the owners of all lots or parcels which adjoin the percet in question, as well as the owner(s) of lot(s) or parcel(s) which lie directly across the street/highway from the parcel in question. You can obtain this information from the Department of Assessments and Taxation, 51 Monroe Street, Rockville, (301/279-1355).

PLEASE PRINT (IN BLUE OR BLACK INK) OR TYPE THIS INFORMATION ON THE FOLLOWING PAGE. PLEASE STAY WITHIN THE GUIDES OF THE TEMPLATE, AS THIS WILL BE PHOTOCOPIED DIRECTLY ONTO MAILING LABELS.

Eisenbach Chazen Residence 7330 Piney Branch Road Takoma Park, MD 20912