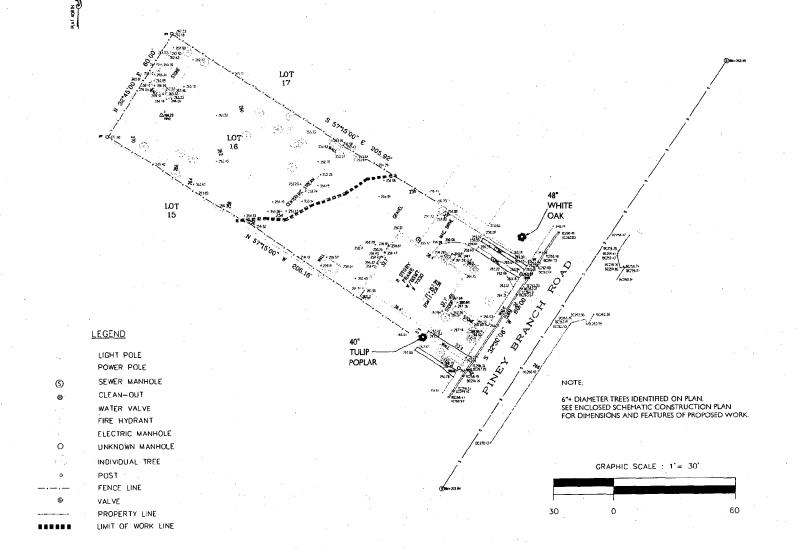

#### 6. TREE SURVEY

If you are proposing construction adjacent to or within the drietine of any tree 6" or larger in diameter (at approximately 4 feet above the ground), you must file an accurate tree survey identifying the size, location, and species of each tree of at least that dimension.

No trees 6" DBH or greater are proposed to be removed as part of this application.