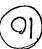

#### ARCHITECTURAL DESCRIPTION

SIGNIFICANCE:

Contributing Resource Within The Takoma Park Historic District

STYLE:

Colonial Revival

DATE:

c1920s

#### **PROPOSAL:**

The applicant proposes to:

- 1. Construct a 3' high chain link fence along the north (side) property line.
- Install a 12' x 12' concrete patio in front of garage entrance located on the basement level of the north (side) elevation of the house.
- 3. Construct a series of stone retaining walls with wood fencing and piers in the front yard varying in height from 2'9" to 6'5-1/2".
- 4. Install a gravel driveway measuring 20' wide x 17' deep; with an additional 10' x 10' gravel area beyond a proposed stonewall for storage.
- Construct a 4' wide bluestone walkway on stone duct leading from ROW to front door.

#### STAFF DISCUSSION

It has been the Commission's policy to only approve fences and retaining walls, which are 4' in height or lower forward of the rear elevation of the house. Staff would note that the subject project is approvable if the wood, fencing is removed from the top of the retaining walls, and the stone pier is lowered in height. We encourage the applicant to work with staff to modify the proposal.