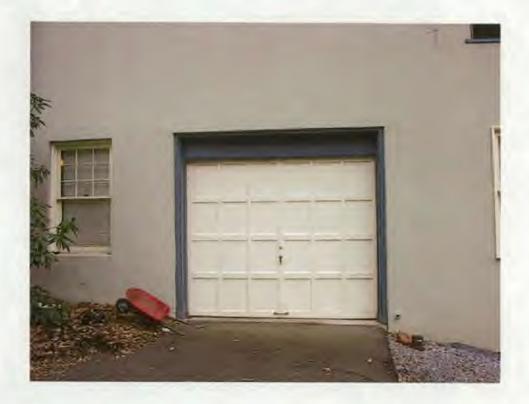

#### **PROPOSAL:**

The applicant proposes to:

- 1. Construct a 3' high chain link fence along the north (side) property line.
- Install a 12' x 12' concrete patio in front of garage entrance located on the basement level of the north (side) elevation of the house.
- 3. Construct a series of stone retaining walls with wood fencing and piers in the front yard varying in height from 2'9" to 6'5-1/2".
- 4. Install a gravel driveway measuring 20' wide x 17' deep; with an additional 10' x 10' gravel area beyond a proposed stonewall for storage.
- Construct a 4' wide bluestone walkway on stone duct leading from ROW to front door.