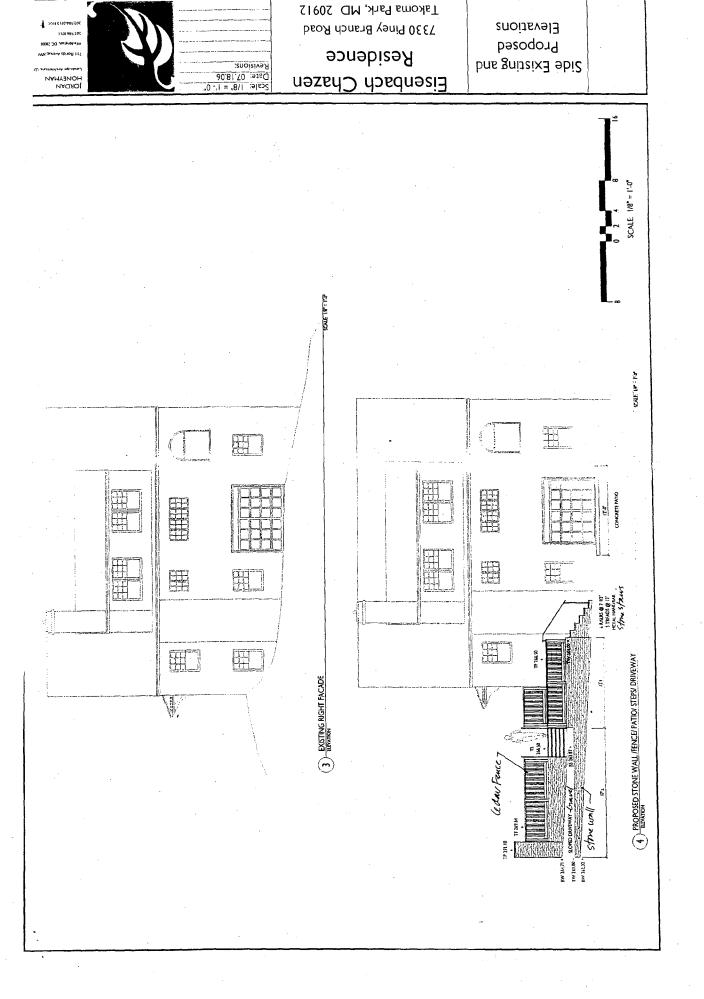

#### **PROPOSAL:**

The applicant proposes to:

- 1. Construct a 3' high chain link fence along the north (side) property line.
- Install a 12' x 12' concrete patio in front of garage entrance located on the basement level of the north (side) elevation of the house.
- 3. Construct a series of stone retaining walls with wood fencing and piers in the front yard varying in height from 2'9" to 6'5-1/2".
- 4. Install a gravel driveway measuring 20' wide x 17' deep; with an additional 10' x 10' gravel area beyond a proposed stonewall for storage.
- Construct a 4' wide bluestone walkway on stone duct leading from ROW to front door.

#### STAFF RECOMMENDATION:

Staff is recommending that the HPC approve this HAWP application with the following condition:

The fence/wall combination to be constructed forward of the rear plane of the house, will be lowered so that no part of the structure exceeds 4' in height.

#### STAFF DISCUSSION

It has been the Commission's policy to only approve fences and retaining walls, which are 4' in height or lower forward of the rear elevation of the house. Staff would note that the subject project is approvable if the wood, fencing is removed from the top of the retaining walls, and the stone pier is lowered in height. We encourage the applicant to work with staff to modify the proposal.