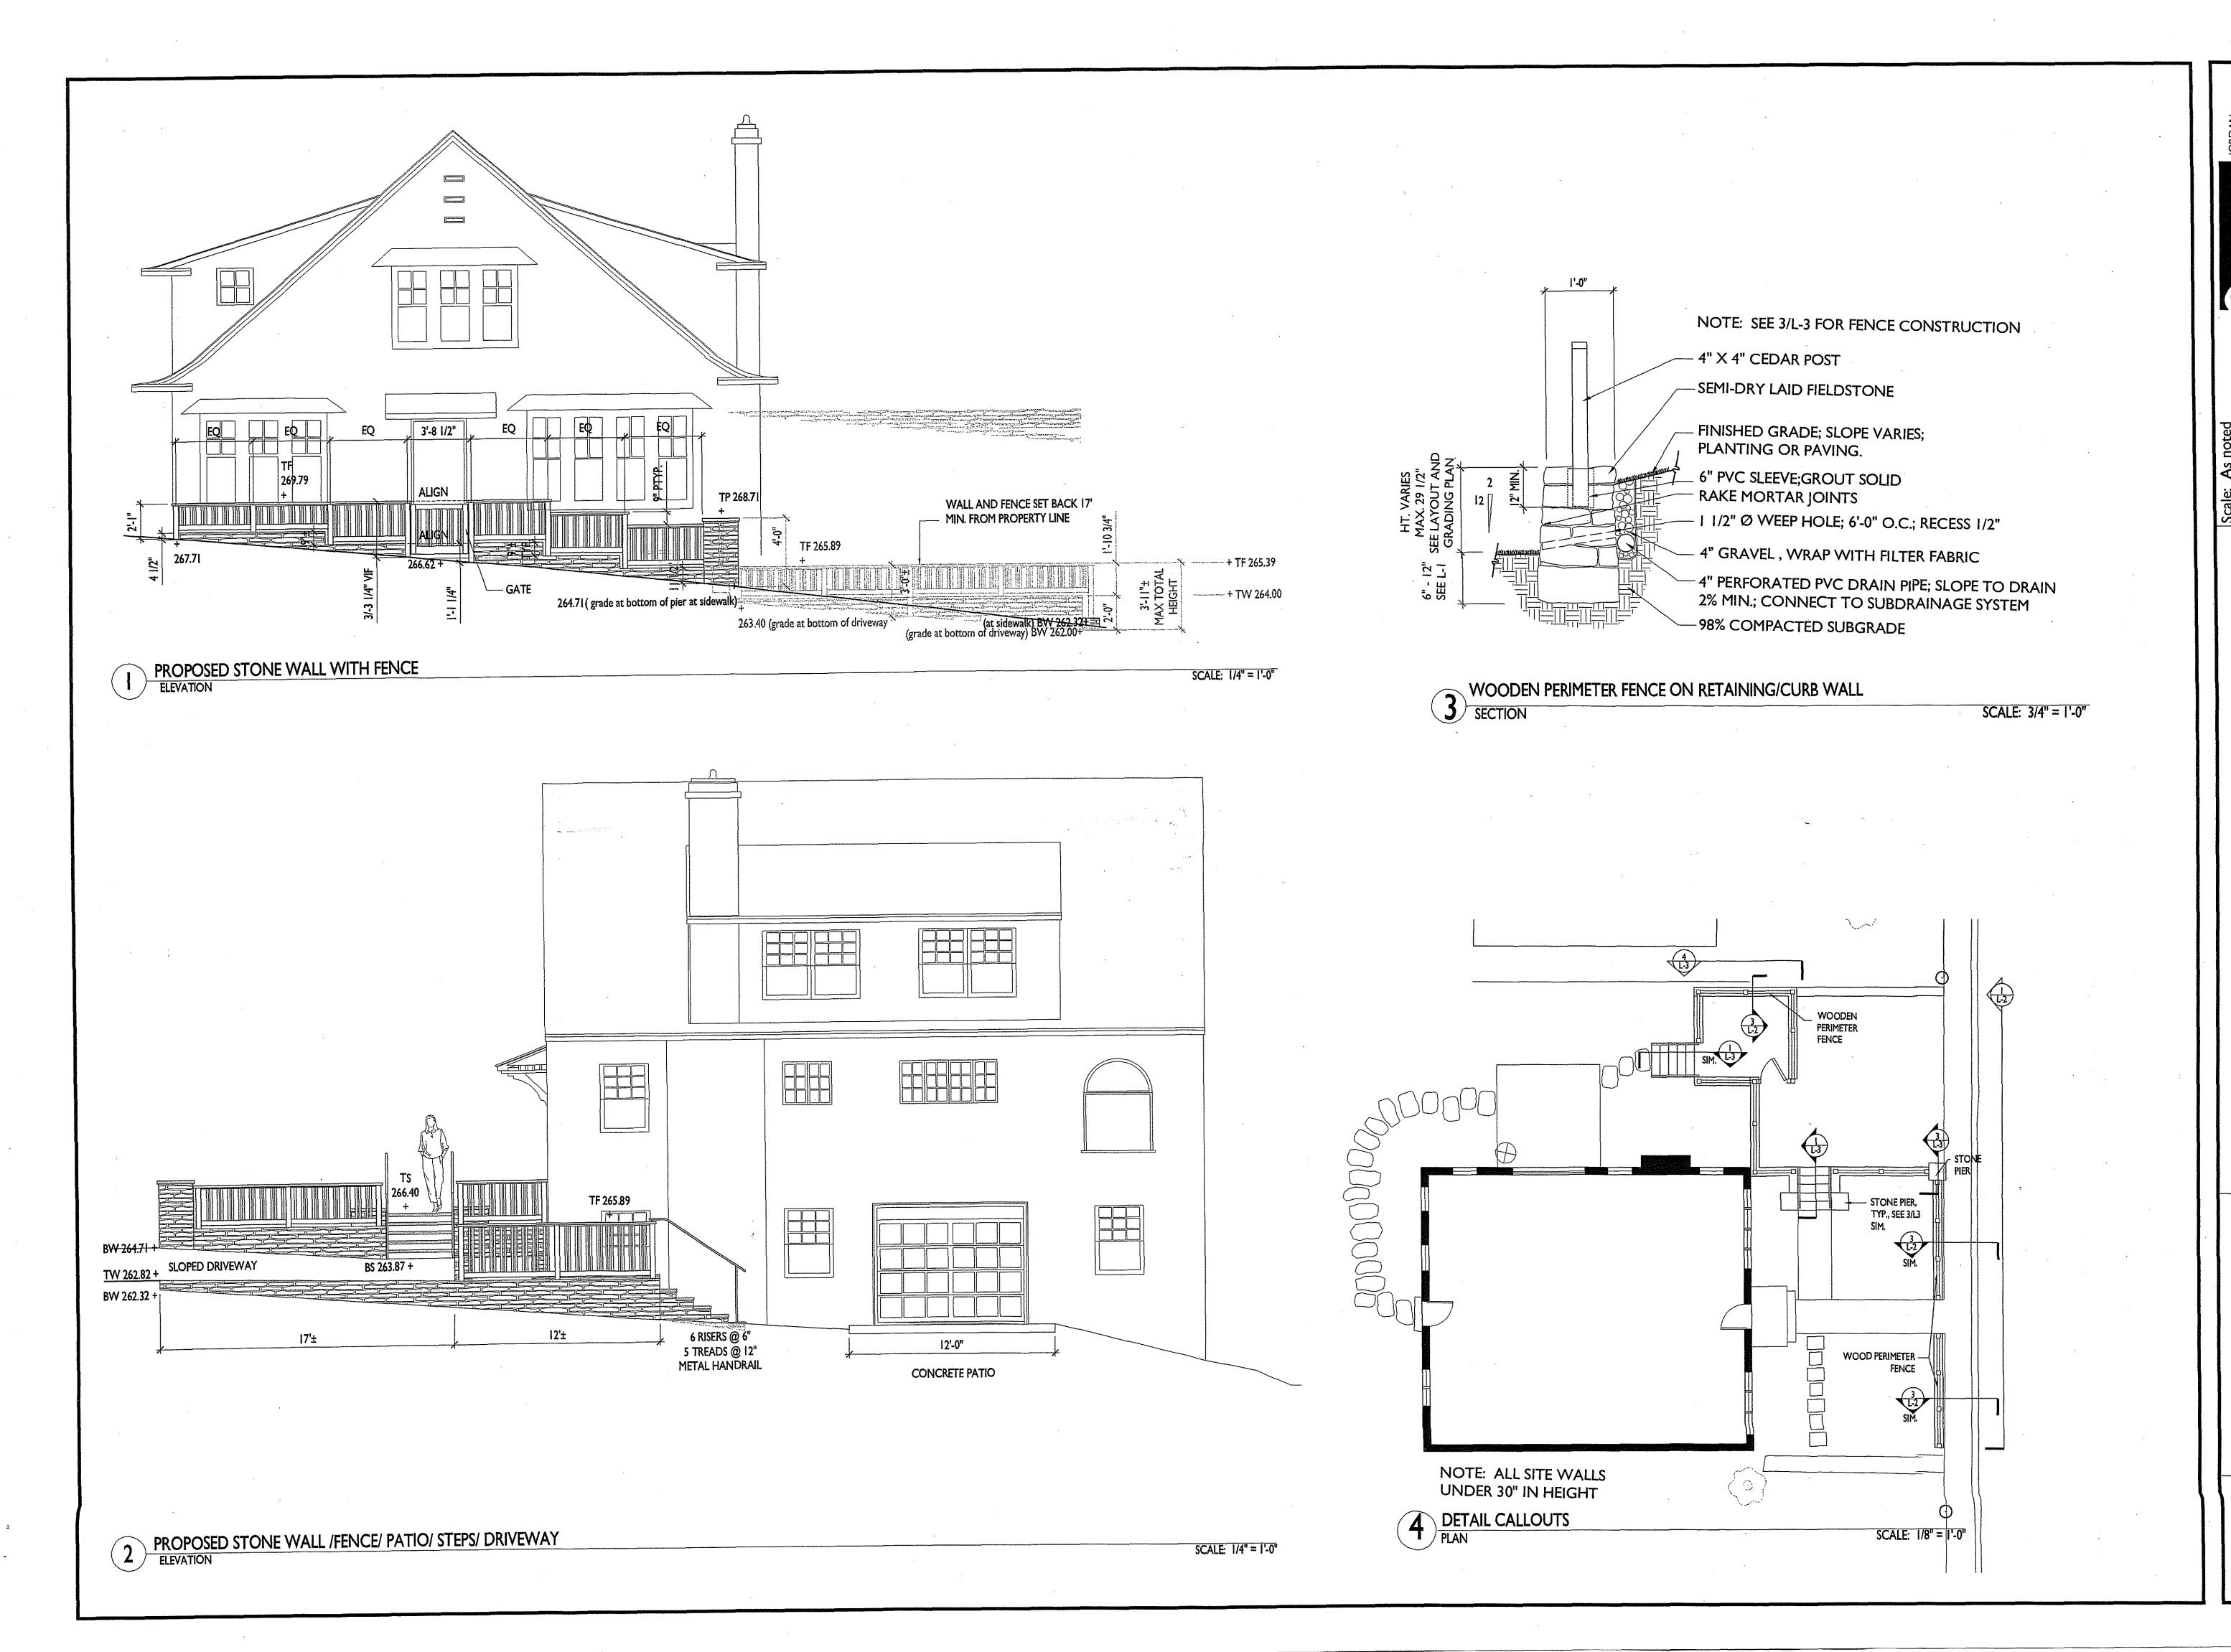

#### **PROPOSAL:**

The applicant proposes to:

- 1. Construct a 3' high chain link fence along the north (side) property line.
- Install a 12' x 12' concrete patio in front of garage entrance located on the basement level of the north (side) elevation of the house.
- 3. Construct a series of stone retaining walls with wood fencing and piers in the front yard varying in height from 2'9" to 6'5-1/2".
- 4. Install a gravel driveway measuring 20' wide x 17' deep; with an additional 10' x 10' gravel area beyond a proposed stonewall for storage.
- Construct a 4' wide bluestone walkway on stone duct leading from ROW to front door.

Eisenbach Chazen Residence
7330 Piney Branch Road
Takena Park MD 20912

Details

1 -2

\_\_ 2" X 2**"** \_\_ PICKET

SCALE: 3/4" = 1'-0"

side 20  $\infty$ Eisenbach

Scale: As noted
Date: 09.15.06 PERMIT ?
Revisions:

SCALE: 1/2" = 1'-0"

2" THICK RANDOM RECTANGULAR BLUESTONE PAVING

BLUESTONE PAVING ON STONEDUST

TYPICAL FENCE DETAIL

ELEVATION/ SECTION

\_2" BLUESTONE CAP

\_8" NOMINAL CMU

GROUT CELLS SOLID