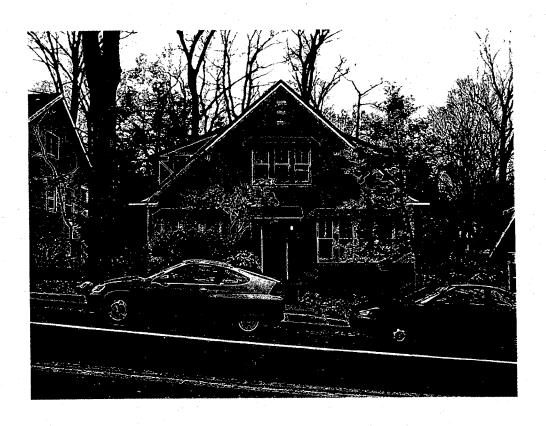

# THE FOLLOWING ITEMS MUST BE COMPLETED AND THE REQUIRED DOCUMENTS MUST ACCOMPANY THIS APPLICATION.

| WRI         | TTEN DESCRIPTION OF PROJECT                                                                                                                                                                                                                                                                                                                                                                            |
|-------------|--------------------------------------------------------------------------------------------------------------------------------------------------------------------------------------------------------------------------------------------------------------------------------------------------------------------------------------------------------------------------------------------------------|
| a 0         | Description of existing structure(s) and environmental setting, including their historical features and significance: Stuccobungalow, Single family detached residence. facing a region roadway                                                                                                                                                                                                        |
|             |                                                                                                                                                                                                                                                                                                                                                                                                        |
|             |                                                                                                                                                                                                                                                                                                                                                                                                        |
| ,           |                                                                                                                                                                                                                                                                                                                                                                                                        |
|             | ÷                                                                                                                                                                                                                                                                                                                                                                                                      |
| •           |                                                                                                                                                                                                                                                                                                                                                                                                        |
|             | General description of project and its effect on the historic resourcels), the environmental setting, and, where applicable, the historic district:  Providing privacy for the home owners from the roadway through the addition of walls and fencing. Enhancing the facade of the home and improving the driveway parking area see attached document regarding site improvements to Front-1 side yard |
| Site        | and environmental setting, drawn to scale. You may use your plat. Your site plan must include:                                                                                                                                                                                                                                                                                                         |
| <b>a.</b> 1 | the scale, north arrow, and date;                                                                                                                                                                                                                                                                                                                                                                      |
| b. •        | dimensions of all existing and proposed structures; and                                                                                                                                                                                                                                                                                                                                                |
| <b>c</b> .  | site features such as walkways, driveways, fences, ponds, streams, tresh dumpsters, mechanical equipment, and landscaping.                                                                                                                                                                                                                                                                             |
| PLA         | INS AND ELEVATIONS                                                                                                                                                                                                                                                                                                                                                                                     |

#### 5. PHOTOGRAPHS

- a. Clearly labeled photographic prints of each facade of existing resource, including details of the affected portions. All labels should be placed on the front of photographs.
- b. Clearly label photographic prints of the resource as viewed from the public right-of-way and of the adjoining properties. All labels should be placed on the front of photographs.

#### ARCHITECTURAL DESCRIPTION

SIGNIFICANCE:

Contributing Resource Within The Takoma Park Historic District

STYLE:

Colonial Revival

DATE:

c1920s