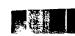

SUBJECT:

Historic Area Work Permit #497315, Exterior changes to windows and fenestration patterns

The Montgomery County Historic Preservation Commission (HPC) has reviewed the attached application for a Historic Area Work Permit (HAWP). This application was approved with the following condition at the November 12, 2008 meeting:

1: The applicant will store the two original one-over-one wood sash on the property for future use.

The HPC staff has reviewed and stamped the attached construction drawings.

THE BUILDING PERMIT FOR THIS PROJECT SHALL BE ISSUED CONDITIONAL UPON ADHERENCE TO THE ABOVE APPROVED HAWP CONDITIONS AND MAY REQUIRE APPROVAL BY DPS OR ANOTHER LOCAL OFFICE BEFORE WORK CAN BEGIN.