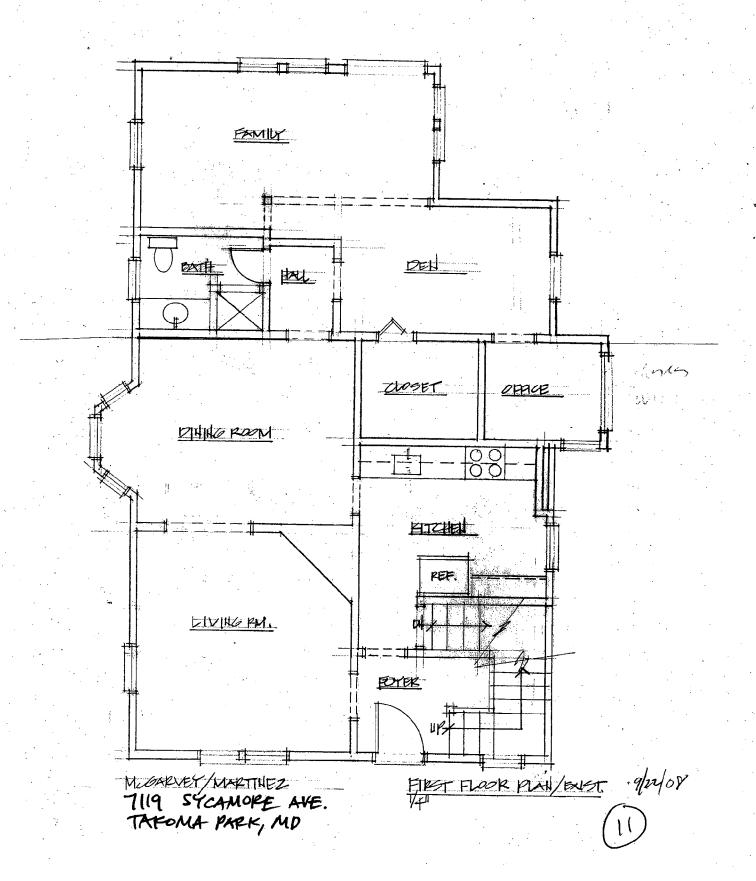

Applicant:

Peter McGarvey and Menchu Martinez

Address:

7119 Sycamore Avenue, Takoma Park. Takoma Park Historic District.

This HAWP approval is subject to the general condition that the applicant will obtain all other applicable Montgomery County or local government agency permits. After the issuance of these permits, the applicant must contact this Historic Preservation Office if any changes to the approved plan are made. Once the work is completed the applicant will contact the staff person assigned to this application at 301-563-3400 or rachel.kennedy@mncppc-mc.org to schedule a follow-up site visit.