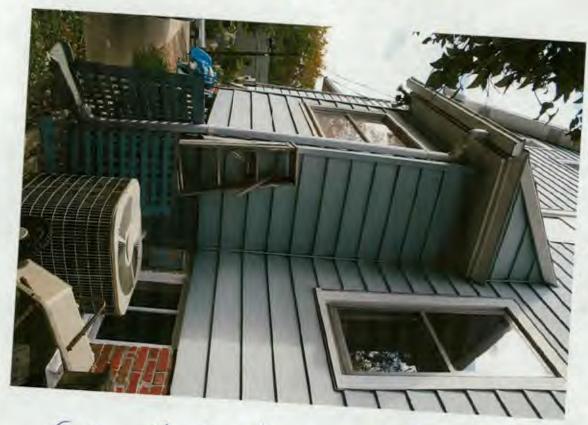

that the battersom & lamps som were later additions.

### 7119 SYCAMORE AVE. THEOMA PARK, MD



FRONT



REAR



7119 SYCHAPE TAKOMA PARK MD SOUL

# 7119 Sylamore Avenue, Front Shooker.



7119 Sylamore, Jakima PK

## 7119 Sycamore, Takoma PK



South Elevation bay viewed from first of Property.

Bay is clearly a later addition.



# 7119 Sylamore, Takoma PK



Aluminum window located on front of projecting bay on south elevation. Note: there is no wood sash - aluminum awning window.



## 7119 Sucamor Ave, Takoma PK



Aliminum window on surth elevation side bay, facing north. No wood sash-aliminum away undu

(26)







7119 Syeamore, Takoma Pie

## 7/19 Sycamore, Takoma PK



Detail of one one one wood such, located on marken elevation to rear of house.

## 7/19 Sycamore, Takoma Park



South Flovation bay viewed from sour of property. Window to be removed is in the foreground. One-ones-One would sash is located behind aluminum strime.

# 7119 Sylamore , Takoma PK

. Window to be romined



North Elevation original by winday. Note: Z-by-Z wood sash in basement.

## 7/19 Sycamore , Takoma PK



Ohe ones one wood sash, appears to be original on in the period of significance. Located on north elevation to the rear. Window to be commend and opening to be enlarged.

## 7/19 Sulamore Ave, Takama PK



One-over one wood sash located at the read

## 7119 Sycamore Ave, Takoma PK



Location on rear elevation of proposed new window to service Kitchen space.