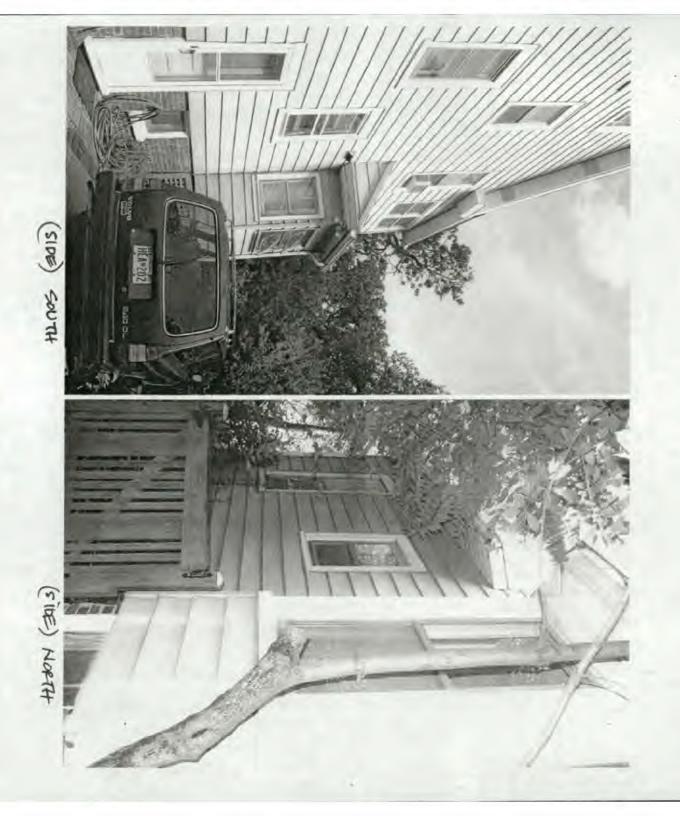

MCGARVEY MARTINEZ 7119 SYLAMORE

Nonhitail sidebay. Verwed ham front of property.



APPROVED
Monitgomery County
Historic Preservation Commission

Hew Wood Window

PARTIAL FRONT BLEV/PROPERTO

NIGHEVEY/MARTINEZ 7119 SYCOMORE

Non historie

Side bay 
Viewed from

front of property.











**Wood Casemaster** 

# Construction Details



**OPERATOR HEAD JAMB & SILL** 





WOOD WINDOW DETAIL

> 7119 SYCAMORE AT TAKOMA PARK, MD McGARVES/MARTINE



Detail shot of original one-over-one wood sash under alminum shim located on hour chrom to the lift of the entry does.



I No-by-Two first sash. Lotated on sorth



Obvious charge in foundation on north elevation.

It appears that the battersom & lamps som were later additions.

### 7119 SYCAMORE AVE. THEOMA PARK, MD



FRONT



REAR



7119 SYCHAPE TAKOMA PARK MD SOUL

# 7119 Sylamore Avenue, Front Shooker.



7119 Sylamore, Jakima PK

## 7119 Sycamore, Takoma PK



South Elevation bay viewed from first of Property.

Bay is clearly a later addition.



# 7119 Sylamore, Takoma PK



Aluminum window located on front of projecting bay on south elevation. Note: there is no wood sash - aluminum awning window.



## 7119 Sucamor Ave, Takoma PK



Aliminum window on surth elevation side bay, facing north. No wood sash-aliminum away undu

(26)







7119 Syeamore, Takoma Pie

## 7/19 Sycamore, Takoma PK



Detail of one one one wood such, located on marken elevation to rear of house.

## 7/19 Sycamore, Takoma Park



South Flovation bay viewed from sour of property. Window to be removed is in the foreground. One-ones-One woul