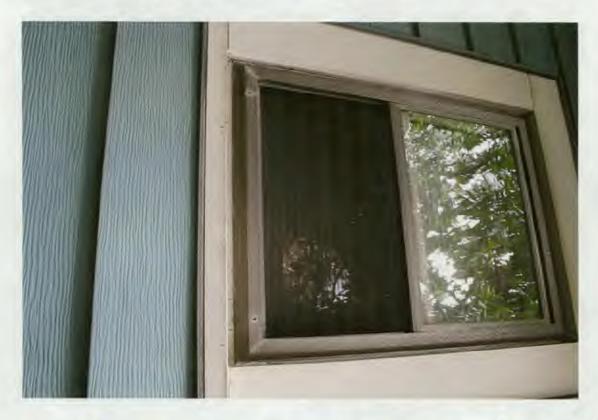

a later addition.



# 7119 Sylamore, Takoma PK



Aluminum window located on front of projecting bay on south elevation. Note: there is no wood sash - aluminum awning window.



## 7119 Sucamor Ave, Takoma PK



Aliminum window on surth elevation side bay, facing north. No wood sash-aliminum away undu

(26)







7119 Syeamore, Takoma Pie

## 7/19 Sycamore, Takoma PK



Detail of one one one wood such, located on marken elevation to rear of house.

## 7/19 Sycamore, Takoma Park



South Flovation bay viewed from sour of property. Window to be removed is in the foreground. One-ones-One would sash is located behind aluminum strime.

# 7119 Sylamore , Takoma PK

. Window to be romined



North Elevation original by winday. Note: Z-by-Z wood sash in basement.

## 7/19 Sycamore , Takoma PK



Ohe ones one wood sash, appears to be original on in the period of significance. Located on north elevation to the rear. Window to be commend and opening to be enlarged.

## 7/19 Sulamore Ave, Takama PK



One-over one wood sash located at the read

## 7119 Sycamore Ave, Takoma PK



Location on rear elevation of proposed new window to service Kitchen space.