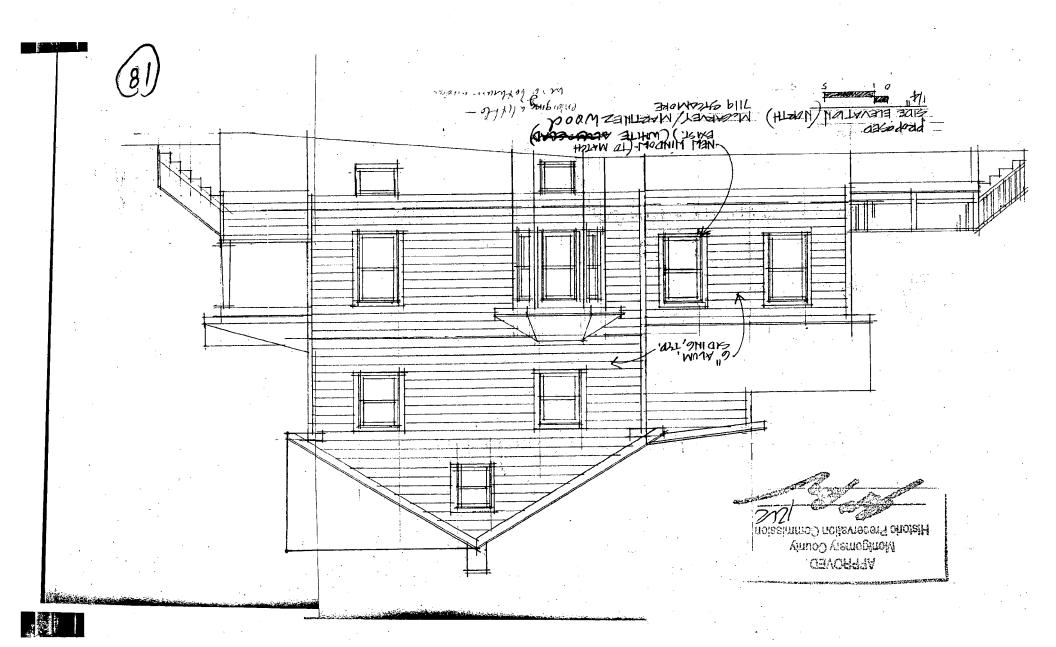

7119 Sycamore Av., Takoma Park HPC Cax No. 37/03-08 JJJ Takoma Park A.D.

> DPandallax( dessella

4350 1/3 RED 10%

- Contributes

28 Det - Falked of Rich V.

Commended shaddenhard

Lever - left owner a more requests

permission to take phases of windows

permission to take phases of windows