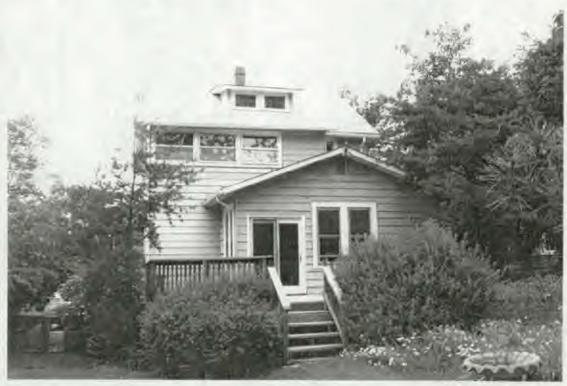

7119 Sycamore Av., Takoma Park HPC Cax No. 37/03-08 JJJ Takoma Park A.D.

> DPandallax( dessella

4350 1/3 RED 10%

- Contributes

28 Det - Falked of Rich V.

Commended shaddenhard

Lever - left owner a more requests

permission to take phases of windows

permission to take phases of windows