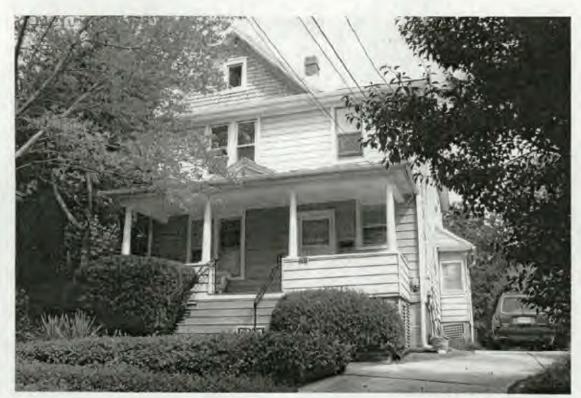

Applicant:

Peter McGarvey and Menchu Martinez

Address:

7119 Sycamore Avenue, Takoma Park. Takoma Park Historic District.

This HAWP approval is subject to the general condition that the applicant will obtain all other applicable Montgomery County or local government agency permits. After the issuance of these permits, the applicant must contact this Historic Preservation Office if any changes to the approved plan are made. Once the work is completed the applicant will contact the staff person assigned to this application at 301-563-3400 or rachel.kennedy@mncppc-mc.org to schedule a follow-up site visit.