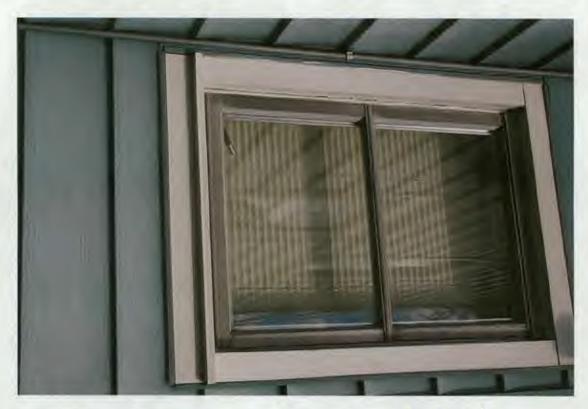

ide bay 
Viewed from

front of property.











**Wood Casemaster** 

# Construction Details



**OPERATOR HEAD JAMB & SILL** 





WOOD WINDOW DETAIL

> 7119 SYCAMORE AT TAKOMA PARK, MD McGARVES/MARTINE



Detail shot of original one-over-one wood sash under alminum shim located on hour chrom to the lift of the entry does.



I No-by-Two first sash. Lotated on sorth



Obvious charge in foundation on north elevation.

It appears that the battersom & lamps som were later additions.

### 7119 SYCAMORE AVE. THEOMA PARK, MD



FRONT



REAR



7119 SYCHAPE TAKOMA PARK MD SOUL

# 7119 Sylamore Avenue, Front Shooker.



7119 Sylamore, Jakima PK

## 7119 Sycamore, Takoma PK



South Elevation bay viewed from first of Property.

Bay is clearly a later addition.



# 7119 Sylamore, Takoma PK



Aluminum window located on front of projecting bay on south elevation. Note: there is no wood sash - aluminum awning window.



## 7119 Sucamor Ave, Takoma PK



Aliminum window on surth elevation side bay, facing north. No wood sash-aliminum away undu

(26)







7119 Syeamore, Takoma Pie

## 7/19 Sycamore, Takoma PK



Detail of one one one wood such, located on marken elevation to rear of house.

## 7/19 Sycamore, Takoma Park



South Flovation bay viewed from sour of property. Window to be removed is in the foreground. One-ones-One would sash is located behind aluminum strime.

# 7119 Sylamore , Takoma PK

. Window to be romined



North Elevation original by winday. Note: Z-by-Z wood sash in basement.

## 7/19 Sycamore , Takoma PK



Ohe ones one wood sash, appears to be original o