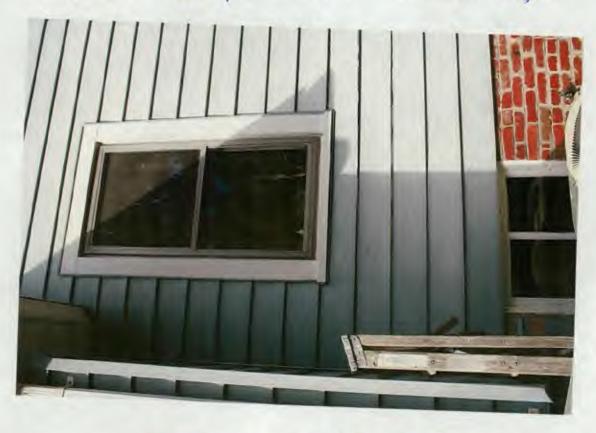

minum shim located on hour chrom to the lift of the entry does.



I No-by-Two first sash. Lotated on sorth



Obvious charge in foundation on north elevation.

It appears that the battersom & lamps som were later additions.

### 7119 SYCAMORE AVE. THEOMA PARK, MD



FRONT



REAR



7119 SYCHAPE TAKOMA PARK MD SOUL

# 7119 Sylamore Avenue, Front Shooker.



7119 Sylamore, Jakima PK

## 7119 Sycamore, Takoma PK



South Elevation bay viewed from first of Property.

Bay is clearly a later addition.



# 7119 Sylamore, Takoma PK



Aluminum window located on front of projecting bay on south elevation. Note: there is no wood sash - aluminum awning window.



## 7119 Sucamor Ave, Takoma PK



Aliminum window on surth elevation side bay, facing north. No wood sash-aliminum away undu

(26)







7119 Syeamore, Takoma Pie

## 7/19 Sycamore, Takoma PK



Detail of one one one wood such, located on marken elevation to rear of house.

## 7/19 Sycamore, Takoma Park



South Flovation bay viewed from sour of property. Window to be removed is in the foreground. One-ones-One would sash is located behind aluminum strime.

# 7119 Sylamore , Takoma PK

. Window to be romined



North Elevation original by winday. Note: Z-by-Z wood sash in basement.

## 7/19 Sycamore , Takoma PK



Ohe ones one wood sash, appears to be original on in the period of significance. Located on north elevation to the rear. Window to be commend and opening to be enlarged.

## 7/19 Sulamore Ave, Takama PK



One-over one wood sash located at the read

## 7119 Sycamore Ave, Takoma PK



Location on rear elevation of