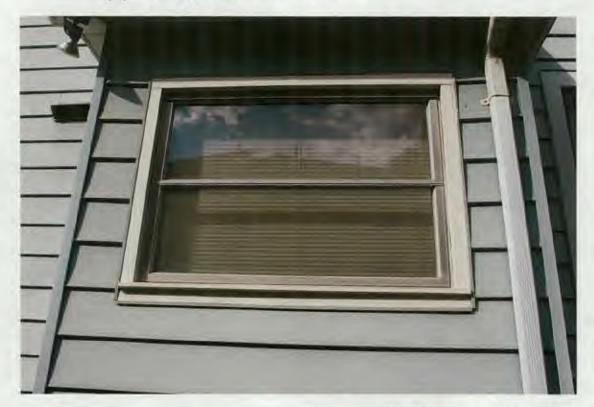

SYCAMORE AT TAKOMA PARK, MD McGARVES/MARTINE



Detail shot of original one-over-one wood sash under alminum shim located on hour chrom to the lift of the entry does.



I No-by-Two first sash. Lotated on sorth



Obvious charge in foundation on north elevation.

It appears that the battersom & lamps som were later additions.

### 7119 SYCAMORE AVE. THEOMA PARK, MD



FRONT



REAR



7119 SYCHAPE TAKOMA PARK MD SOUL

# 7119 Sylamore Avenue, Front Shooker.



7119 Sylamore, Jakima PK

## 7119 Sycamore, Takoma PK



South Elevation bay viewed from first of Property.

Bay is clearly a later addition.



# 7119 Sylamore, Takoma PK



Aluminum window located on front of projecting bay on south elevation. Note: there is no wood sash - aluminum awning window.



## 7119 Sucamor Ave, Takoma PK



Aliminum window on surth elevation side bay, facing north. No wood sash-aliminum away undu

(26)







7119 Syeamore, Takoma Pie

## 7/19 Sycamore, Takoma PK



Detail of one one one wood such, located on marken elevation to rear of house.

## 7/19 Sycamore, Takoma Park



South Flovation bay viewed from sour of property. Window to be removed is in the foreground. One-ones-One would sash is located behind aluminum strime.

# 7119 Sylamore , Takoma PK

. Window to be romined



North Elevation original by winday. Note: Z-by-Z wood sash in basement.

## 7/19 Sycamore , Takoma PK



Ohe ones one wood sash, appears to be original on in the period of significance. Located on north elevation to the rear. Window to be commend and opening to be enlarged.

## 7/19 Sulamore Ave, Takama PK



One-