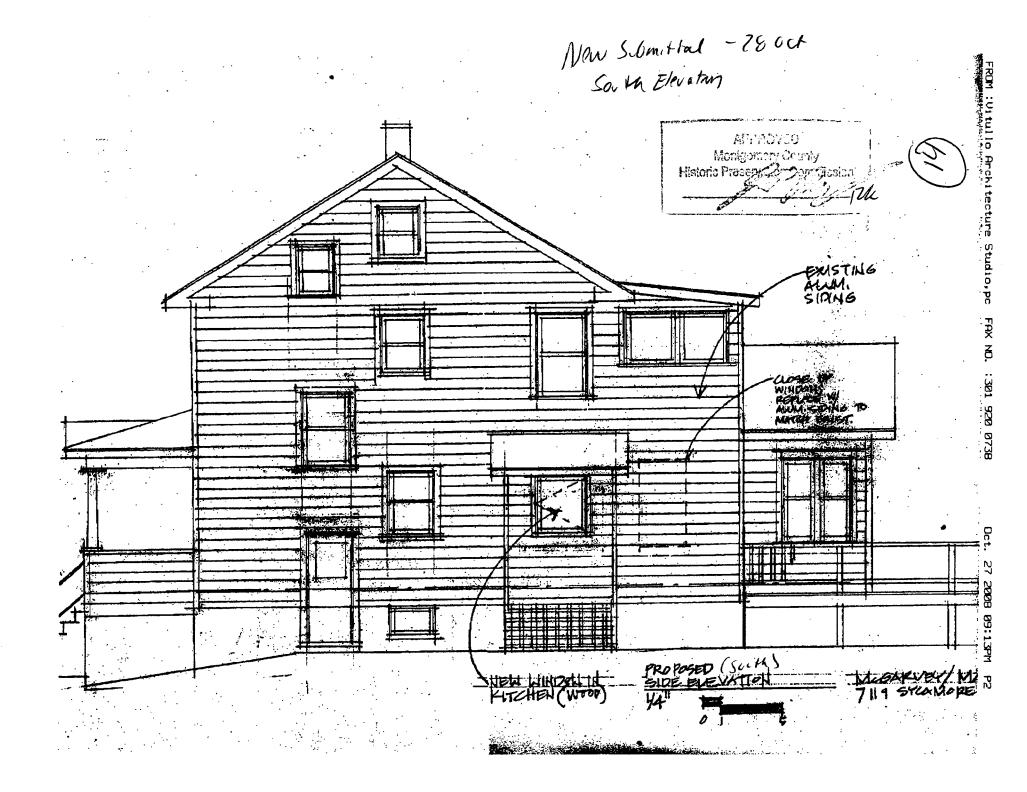

TIFICATE

I hereby carrily that the property deliperated hereor is in accordance with the plat of subdivision and/or deed of record, that the improvements were located by accepted Beld practices and include permanent visible structures, if any. This PLAT is NOT FOR DETERMINING PROPERTY LINES OR FOR CONSTRUCTION OF IMPROVEMENTS, but prepared for exclusive use of present owners of property and door throo who punctions, manigege, or great the title the rate, within six months from date hereof, and as to them I warrant the accuracy of this plat.

#### R.C. KELLY & ASSOCIATES, INC. PROFESSIONAL LAND SURVEYORS

10801 LOCKWOOD DRIVE, SUITE 190 SILVER SPRING, MARYLAND 20001 (301)593-8008 FAX (301)881-7218 E-MAIL: ruksily@cavbal.net

7/19 Syeamore Luenne, Takoma Park H.D. April view.



9













MCGARVEY MARTINEZ 7119 SYLAMORE

Nonhitail sidebay. Verwed ham front of property.



APPROVED
Monitgomery County
Historic Preservation Commission

Hew Wood Window

PARTIAL FRONT BLEV/PROPERTO

NIGHEVEY/MARTINEZ 7119 SYCOMORE

Non historie

Side bay 
Viewed from

front of property.











**Wood Casemaster** 

# Construction Details



**OPERATOR HEAD JAMB & SILL** 





WOOD WINDOW DETAIL

> 7119 SYCAMORE AT TAKOMA PARK, MD McGARVES/MARTINE



Detail shot of original one-over-one wood sash under alminum shim located on hour chrom to the lift of the entry does.



I No-by-Two first sash. Lotated on sorth



Obvious charge in foundation on north elevation.

It appears that the battersom & lamps som were later additions.

### 7119 SYCAMORE AVE. THEOMA PARK, MD



FRONT



REAR



7119