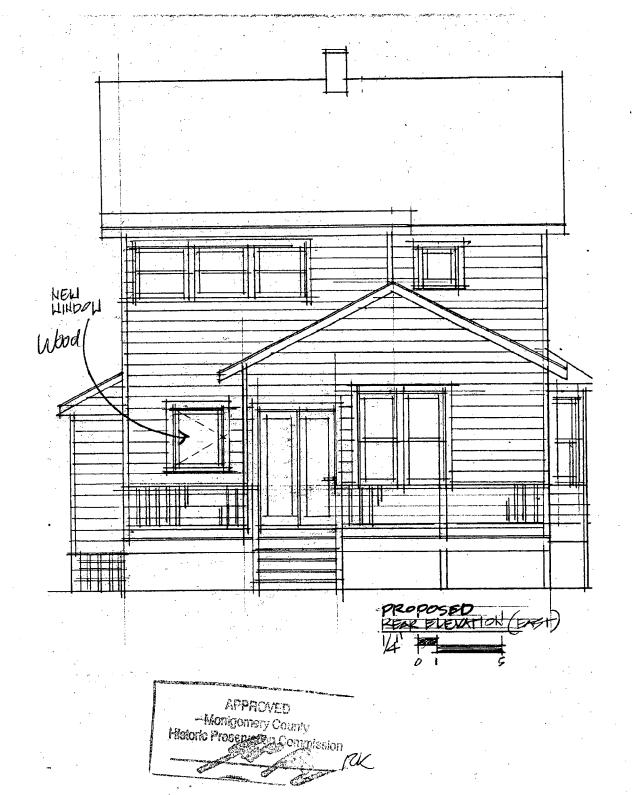

7119 Sycamore Av., Takoma Park HPC Cax No. 37/03-08 JJJ Takoma Park A.D.

> DPandallax( dessella

4350 1/3 RED 10%

- Contributes

28 Det - Falked of Rich V.

Commended shaddenhard

Lever - left owner a more requests

permission to take phases of windows

permission to take phases of windows

SUBJECT:

Historic Area Work Permit #497315, Exterior changes to windows and fenestration patterns

The Montgomery County Historic Preservation Commission (HPC) has reviewed the attached application for a Historic Area Work Permit (HAWP). This application was approved with the following condition at the November 12, 2008 meeting:

1: The applicant will store the two original one-over-one wood sash on the property for future use.

The HPC staff has reviewed and stamped the attached construction drawings.

THE BUILDING PERMIT FOR THIS PROJECT SHALL BE ISSUED CONDITIONAL UPON ADHERENCE TO THE ABOVE APPROVED HAWP CONDITIONS AND MAY REQUIRE APPROVAL BY DPS OR ANOTHER LOCAL OFFICE BEFORE WORK CAN BEGIN.