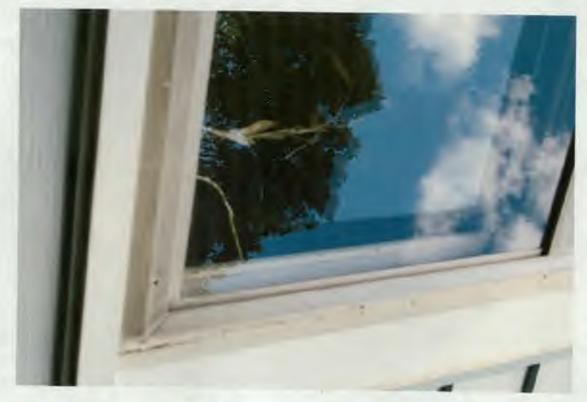

does.



I No-by-Two first sash. Lotated on sorth



Obvious charge in foundation on north elevation.

It appears that the battersom & lamps som were later additions.

### 7119 SYCAMORE AVE. THEOMA PARK, MD



FRONT



REAR



7119 SYCHAPE TAKOMA PARK MD SOUL

# 7119 Sylamore Avenue, Front Shooker.



7119 Sylamore, Jakima PK

## 7119 Sycamore, Takoma PK



South Elevation bay viewed from first of Property.

Bay is clearly a later addition.



# 7119 Sylamore, Takoma PK



Aluminum window located on front of projecting bay on south elevation. Note: there is no wood sash - aluminum awning window.



## 7119 Sucamor Ave, Takoma PK



Aliminum window on surth elevation side bay, facing north. No wood sash-aliminum away undu

(26)







7119 Syeamore, Takoma Pie

## 7/19 Sycamore, Takoma PK



Detail of one one one wood such, located on marken elevation to rear of house.

## 7/19 Sycamore, Takoma Park



South Flovation bay viewed from sour of property. Window to be removed is in the foreground. One-ones-One would sash is located behind aluminum strime.

# 7119 Sylamore , Takoma PK

. Window to be romined



North Elevation original by winday. Note: Z-by-Z wood sash in basement.

## 7/19 Sycamore , Takoma PK



Ohe ones one wood sash, appears to be original on in the period of significance. Located on north elevation to the rear. Window to be commend and opening to be enlarged.

## 7/19 Sulamore Ave, Takama PK



One-over one wood sash located at the read

## 7119 Sycamore Ave, Takoma PK



Location on rear elevation of proposed new window to service Kitchen space.