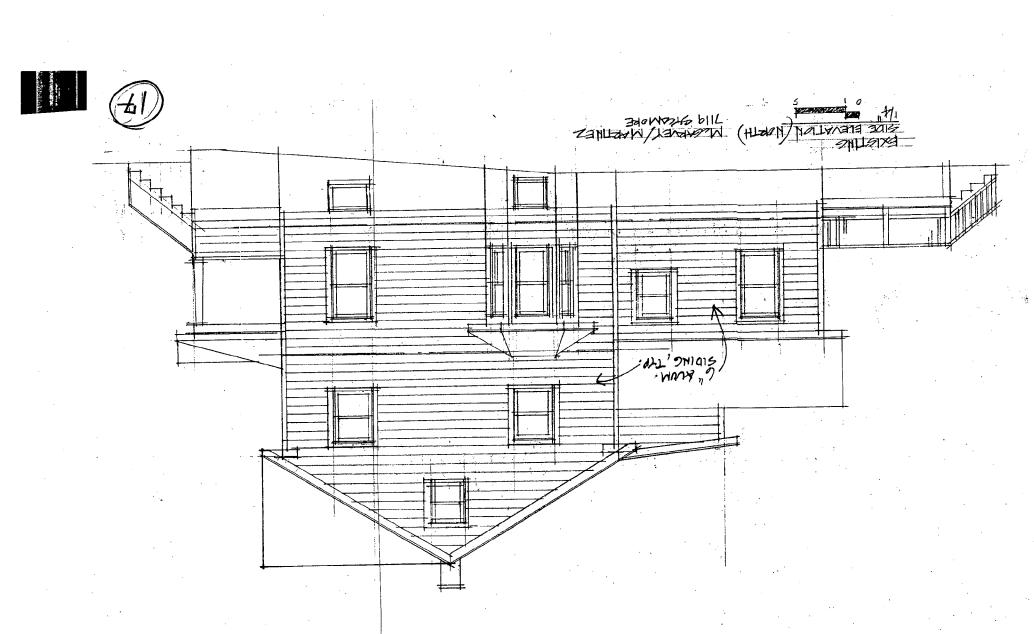

7119 Sycamore Av., Takoma Park HPC Cax No. 37/03-08 JJJ Takoma Park A.D.

> DPandallax( dessella

4350 1/3 RED 10%

- Contributes

28 Det - Falked of Rich V.

Commended shaddenhard

Lever - left owner a more requests

permission to take phases of windows

permission to take phases of windows