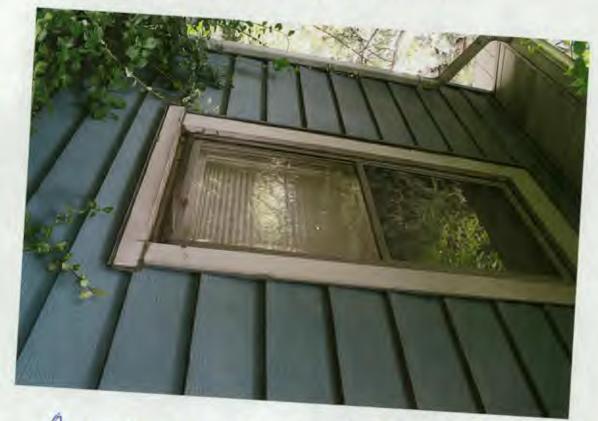

a PK



Aliminum window on surth elevation side bay, facing north. No wood sash-aliminum away undu

(26)







7119 Syeamore, Takoma Pie

## 7/19 Sycamore, Takoma PK



Detail of one one one wood such, located on marken elevation to rear of house.

## 7/19 Sycamore, Takoma Park



South Flovation bay viewed from sour of property. Window to be removed is in the foreground. One-ones-One would sash is located behind aluminum strime.

# 7119 Sylamore , Takoma PK

. Window to be romined



North Elevation original by winday. Note: Z-by-Z wood sash in basement.

## 7/19 Sycamore , Takoma PK



Ohe ones one wood sash, appears to be original on in the period of significance. Located on north elevation to the rear. Window to be commend and opening to be enlarged.

## 7/19 Sulamore Ave, Takama PK



One-over one wood sash located at the read

## 7119 Sycamore Ave, Takoma PK



Location on rear elevation of proposed new window to service Kitchen space.