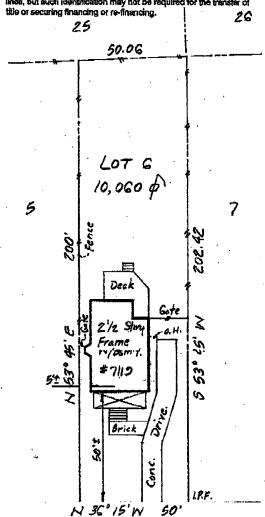

Applicant:

Peter McGarvey and Menchu Martinez

Address:

7119 Sycamore Avenue, Takoma Park. Takoma Park Historic District.

This HAWP approval is subject to the general condition that the applicant will obtain all other applicable Montgomery County or local government agency permits. After the issuance of these permits, the applicant must contact this Historic Preservation Office if any changes to the approved plan are made. Once the work is completed the applicant will contact the staff person assigned to this application at 301-563-3400 or rachel.kennedy@mncppc-mc.org to schedule a follow-up site visit.