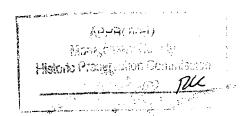

#### **Summary of Current and Proposed Stair Dimensions**

#### Old:

Height of current post at top (rests on porch deck): 35 1/2"

Height of current bottom post (rests on third step from bottom): 38 1/2"

Width of first (bottom / concrete) step: 70"

Width of steps 2-6 (wooden): 64"

#### New:

The replacement (new) handrail posts will be 37" high, both at top and bottom.

The new steps will be between 76" and 82" wide.

ZELINSKY Chairi 1/2 1/0"