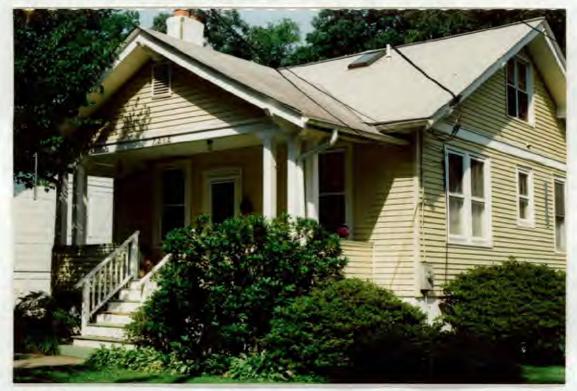

#### 1. WRITTEN DESCRIPTION OF PROJECT

a. Description of existing structure(s) and environmental setting, including their historical features and significance:

The proposed project is the rebuilding of the wooden steps that lead from the concrete walkway to the front porch of this single family, bungalow style home. The steps are in advanced disrepair with one tread in danger of breaking through. The steps are not original to the home, which was built in 1913, and the design of the steps and handrails, which were built prior to our purchase of the home nearly ten years ago, is not consistent with the home's architectural/historic style. Moreover, both the steps and the handrails apparently do not conform with the building code. The porch decking also is beginning to decay and will be replaced as part of the proposed repair. As presently built, neither the steps, the handrails, nor the decking have any historical features or significance.

b. General description of project and its effect on the historic resource(s), the environmental setting, and, where applicable, the historic district:

The proposed repair would replace the current steps with new wooden steps and handrails that are consistent in appearance with the bungalow style of the home. The front porch decking, which is not visible from the street or neighboring homes, also will be replaced with aesthetically appropriate and more durable wood decking. The overall effect of the proposed repair and reconstruction will be to enhance the historic appearance and, more importantly, the safety of the porch and stairs.