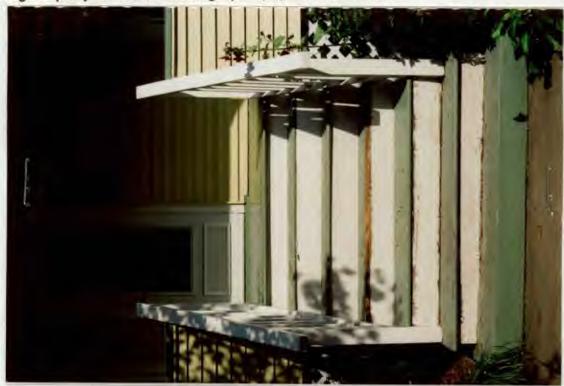

#### 1. WRITTEN DESCRIPTION OF PROJECT

a. Description of existing structure(s) and environmental setting, including their historical features and significance:

The proposed project is the rebuilding of the wooden steps that lead from the concrete walkway to the front porch of this single family, bungalow style home. The steps are in advanced disrepair with one tread in danger of breaking through. The steps are not original to the home, which was built in 1913, and the design of the steps and handrails, which were built prior to our purchase of the home nearly ten years ago, is not consistent with the home's architectural/historic style. Moreover, both the steps and the handrails apparently do not conform with the building code. The porch decking also is beginning to decay and will be replaced as part of the proposed repair. As presently built, neither the steps, the handrails, nor the decking have any historical features or significance.

b. General description of project and its effect on the historic resource(s), the environmental setting, and, where applicable, the historic district:

The proposed repair would replace the current steps with new wooden steps and handrails that are consistent in appearance with the bungalow style of the home. The front porch decking, which is not visible from the street or neighboring homes, also will be replaced with aesthetically appropriate and more durable wood decking. The overall effect of the proposed repair and reconstruction will be to enhance the historic appearance and, more importantly, the safety of the porch and stairs.