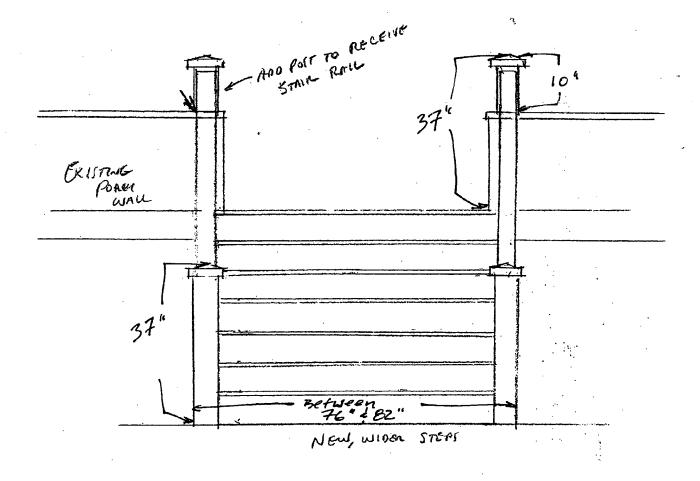

#### **Summary of Current and Proposed Stair Dimensions**

#### Old:

Height of current post at top (rests on porch deck): 35 1/2"

Height of current bottom post (rests on third step from bottom): 38 1/2"

Width of first (bottom / concrete) step: 70"

Width of steps 2-6 (wooden): 64"

#### New:

The replacement (new) handrail posts will be 37" high, both at top and bottom.

The new steps will be between 76" and 82" wide.

ZELINSKY Chairi 1/2 1/0"