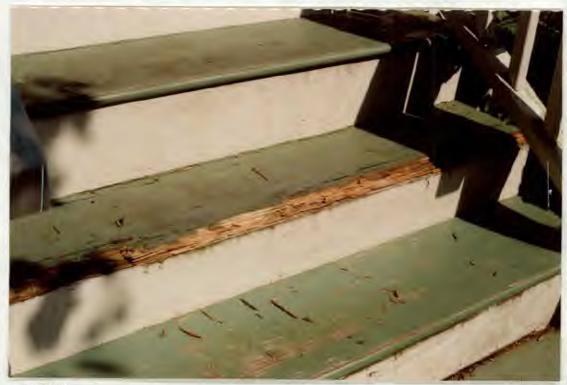

#### 1. WRITTEN DESCRIPTION OF PROJECT

a. Description of existing structure(s) and environmental setting, including their historical features and significance:

The proposed project is the rebuilding of the wooden steps that lead from the concrete walkway to the front porch of this single family, bungalow style home. The steps are in advanced disrepair with one tread in danger of breaking through. The steps are not original to the home, which was built in 1913, and the design of the steps and handrails, which were built prior to our purchase of the home nearly ten years ago, is not consistent with the home's architectural/historic style. Moreover, both the steps and the handrails apparently do not conform with the building code. The porch decking also is beginning to decay and will be replaced as part of the proposed repair. As presently built, neither the steps, the handrails, nor the decking have any historical features or significance.

b. General description of project and its effect on the historic resource(s), the environmental setting, and, where applicable, the historic district:

The proposed repair would replace the current steps with new wooden steps and handrails that are consistent in appearance with the bungalow style of the home. The front porch decking, which is not visible from the street or neighboring homes, also will be replaced with aesthetically appropriate and more durable wood decking. The overall effect of the proposed repair and reconstruction will be to enhance the historic appearance and, more importantly, the safety of the porch and stairs.