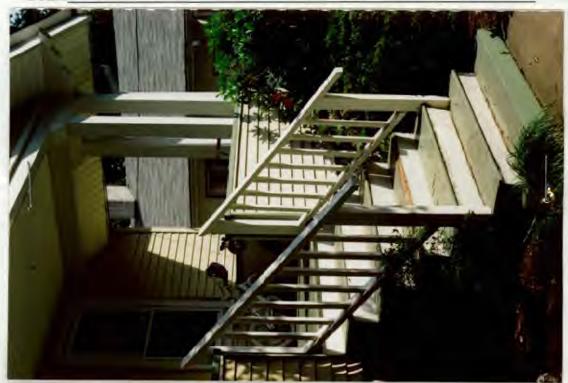

#### 1. WRITTEN DESCRIPTION OF PROJECT

a. Description of existing structure(s) and environmental setting, including their historical features and significance:

The proposed project is the rebuilding of the wooden steps that lead from the concrete walkway to the front porch of this single family, bungalow style home. The steps are in advanced disrepair with one tread in danger of breaking through. The steps are not original to the home, which was built in 1913, and the design of the steps and handrails, which were built prior to our purchase of the home nearly ten years ago, is not consistent with the home's architectural/historic style. Moreover, both the steps and the handrails apparently do not conform with the building code. The porch decking also is beginning to decay and will be replaced as part of the proposed repair. As presently built, neither the steps, the handrails, nor the decking have any historical features or significance.

b. General description of project and its effect on the historic resource(s), the environmental setting, and, where applicable, the historic district:

The proposed repair would replace the current steps with new wooden steps and handrails that are consistent in appearance with the bungalow style of the home. The front porch decking, which is not visible from the street or neighboring homes, also will be replaced with aesthetically appropriate and more durable wood decking. The overall effect of the proposed repair and reconstruction will be to enhance the historic appearance and, more importantly, the safety of the porch and stairs.

#### Old:

Height of current post at top (rests on porch deck): 35 1/2"

Height of current bottom post (rests on third step from bottom): 38 1/2"

Width of first (bottom / concrete) step: 70"

Width of steps 2-6 (wooden): 64"

#### New:

The replacement (new) handrail posts will be 37" high, both at top and bottom.

The new steps will be between 76" and 82" wide.

ZELINSKY Chairi 1/2 1/0"