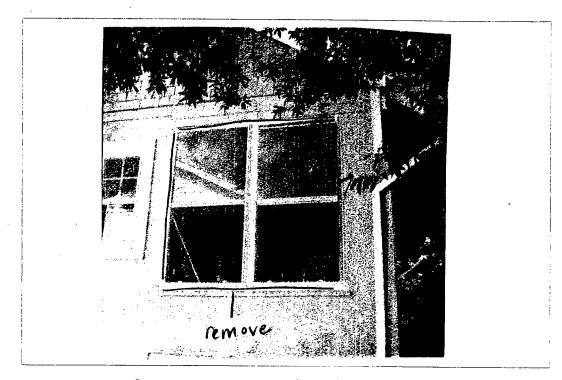

b. General description of project and its effect on the historic resource(s), the environmental setting, and, where applicable, the historic district:

we will be removing the storm windows if storm door enclosure that were added to the porch circa 1970. These additions obscure the original windows of door on the front of the house. We will restore the look of the original stucco porch with the removal of the enclosure. 2. SITE PLAN

# **PROPOSAL:**

The applicant is proposing to remove an existing non-historic storm door and windows from a porch located on the front of the house. The proposed work will reintroduce an open style porch that was enclosed by an alteration that occurred c1970. The proposed work is consistent with the *Guidelines* and *Standards* and will have no impact on the streetscape of the historic district.