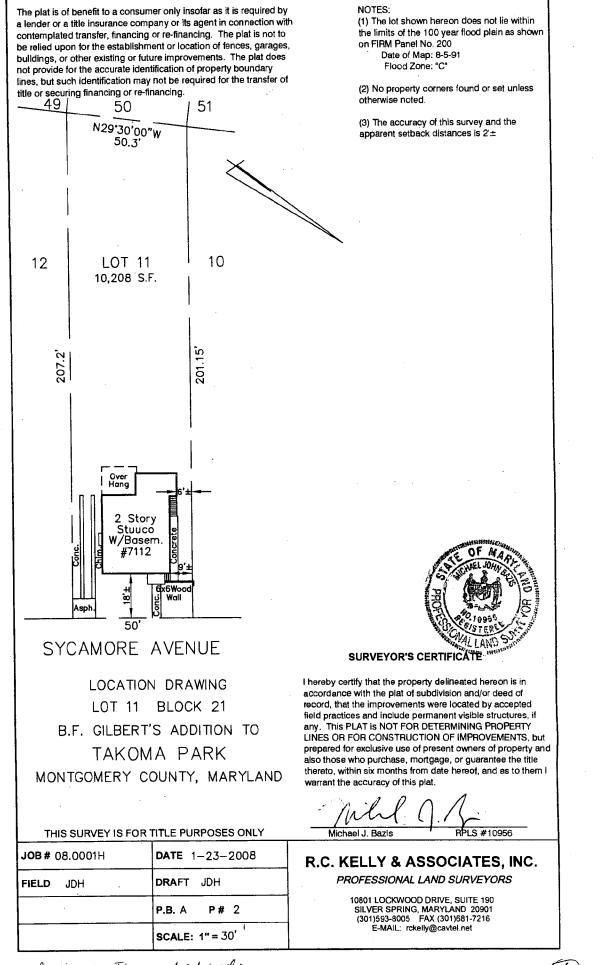

Site and environmental setting, drawn to scale. You may use your plat. Your site plan must include:

- a. the scale, north arrow, and date;
- b. dimensions of all existing and proposed structures; and
- c. site features such as walkways, driveways, fences, ponds, streams, trash dumpsters, mechanical equipment, and landscaping.

#### 3. PLANS AND ELEVATIONS

You must submit 2 copies of plans and elevations in a format no larger than 11" x 17". Plans on 8 1/2" x 11" paper are preferred.

- a. Schemetic construction plans, with marked dimensions, indicating location, size and general type of walls, window and door openings, and other fixed features of both the existing resource(s) and the proposed work.
- b. Elevations (facades), with marked dimensions, clearly indicating proposed work in relation to existing construction and, when appropriate, context. All materials and fixtures proposed for the exterior must be noted on the elevations drawings. An existing and a proposed elevation drawing of each facade affected by the proposed work is required.