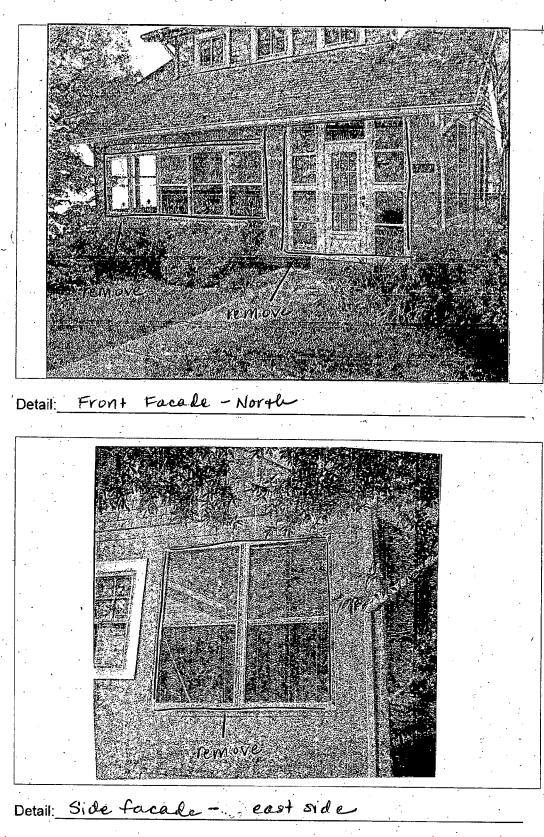

PLEASE PRINT (IN BLUE OR BLACK INK) OR TYPE THIS INFORMATION ON THE FOLLOWING PAGE. PLEASE STAY WITHIN THE GUIDES OF THE TEMPLATE, AS THIS WILL BE PHOTOCOPIED DIRECTLY ONTO MAILING LABELS. Existing Property Condition Photographs (duplicate as needed)

Detail: Front Facale - North

# Detail: Side facade - east side

Applicant: Thomas LaLonde

AP-PROVED Page 4

Existing Property Condition Photographs (duplicate as needed)

Detail \_\_\_\_\_ Side facade - west side

|              | STAFF REPORT                                           |                       |             |
|--------------|--------------------------------------------------------|-----------------------|-------------|
| Address:     | 7112 Sycamore Avenue, Takoma Park                      | Meeting Date:         | 06/10/2009  |
| Resource:    | Contributing Resource<br>Takoma Park Historic District | Report Date:          | 06/3/2009   |
|              | ~ ~ ~ ~ ~                                              | <b>Public Notice:</b> | 05/27/2009  |
| Applicant:   | Thomas Lalonde                                         | Tax Credit:           | No          |
| Review:      | HAWP                                                   |                       |             |
| Case Number: | 37/03-09T                                              | Staff:                | Josh Silver |
| PROPOSAL:    | Alterations to front porch                             |                       |             |