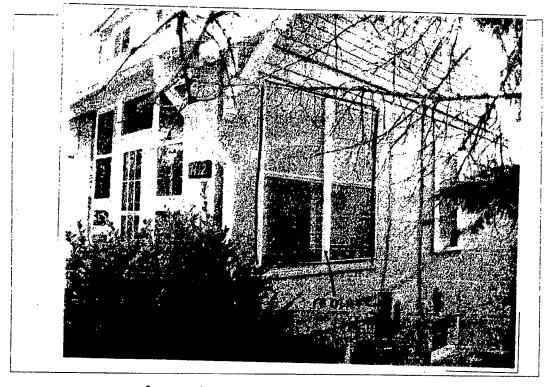

# Detail: Side facade - east side

Applicant: Thomas LaLonde

AP-PROVED Page 4

Existing Property Condition Photographs (duplicate as needed)

Detail \_\_\_\_\_ Side facade - west side

|              | STAFF REPORT                                           |                       |             |
|--------------|--------------------------------------------------------|-----------------------|-------------|
| Address:     | 7112 Sycamore Avenue, Takoma Park                      | Meeting Date:         | 06/10/2009  |
| Resource:    | Contributing Resource<br>Takoma Park Historic District | Report Date:          | 06/3/2009   |
|              | ~ ~ ~ ~ ~                                              | <b>Public Notice:</b> | 05/27/2009  |
| Applicant:   | Thomas Lalonde                                         | Tax Credit:           | No          |
| Review:      | HAWP                                                   |                       |             |
| Case Number: | 37/03-09T                                              | Staff:                | Josh Silver |
| PROPOSAL:    | Alterations to front porch                             |                       |             |