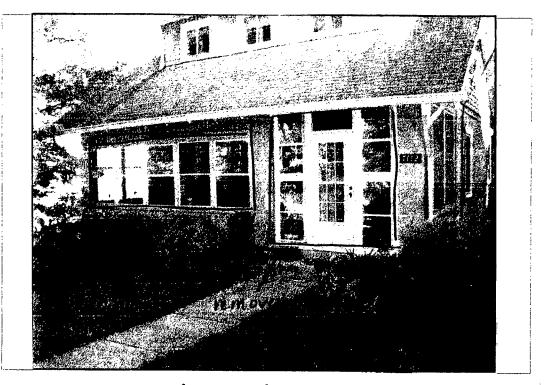

Detail: Front Facale - North

# **PROPOSAL:**

The applicant is proposing to remove an existing non-historic storm door and windows from a porch located on the front of the house. The proposed work will reintroduce an open style porch that was enclosed by an alteration that occurred c1970. The proposed work is consistent with the *Guidelines* and *Standards* and will have no impact on the streetscape of the historic district.