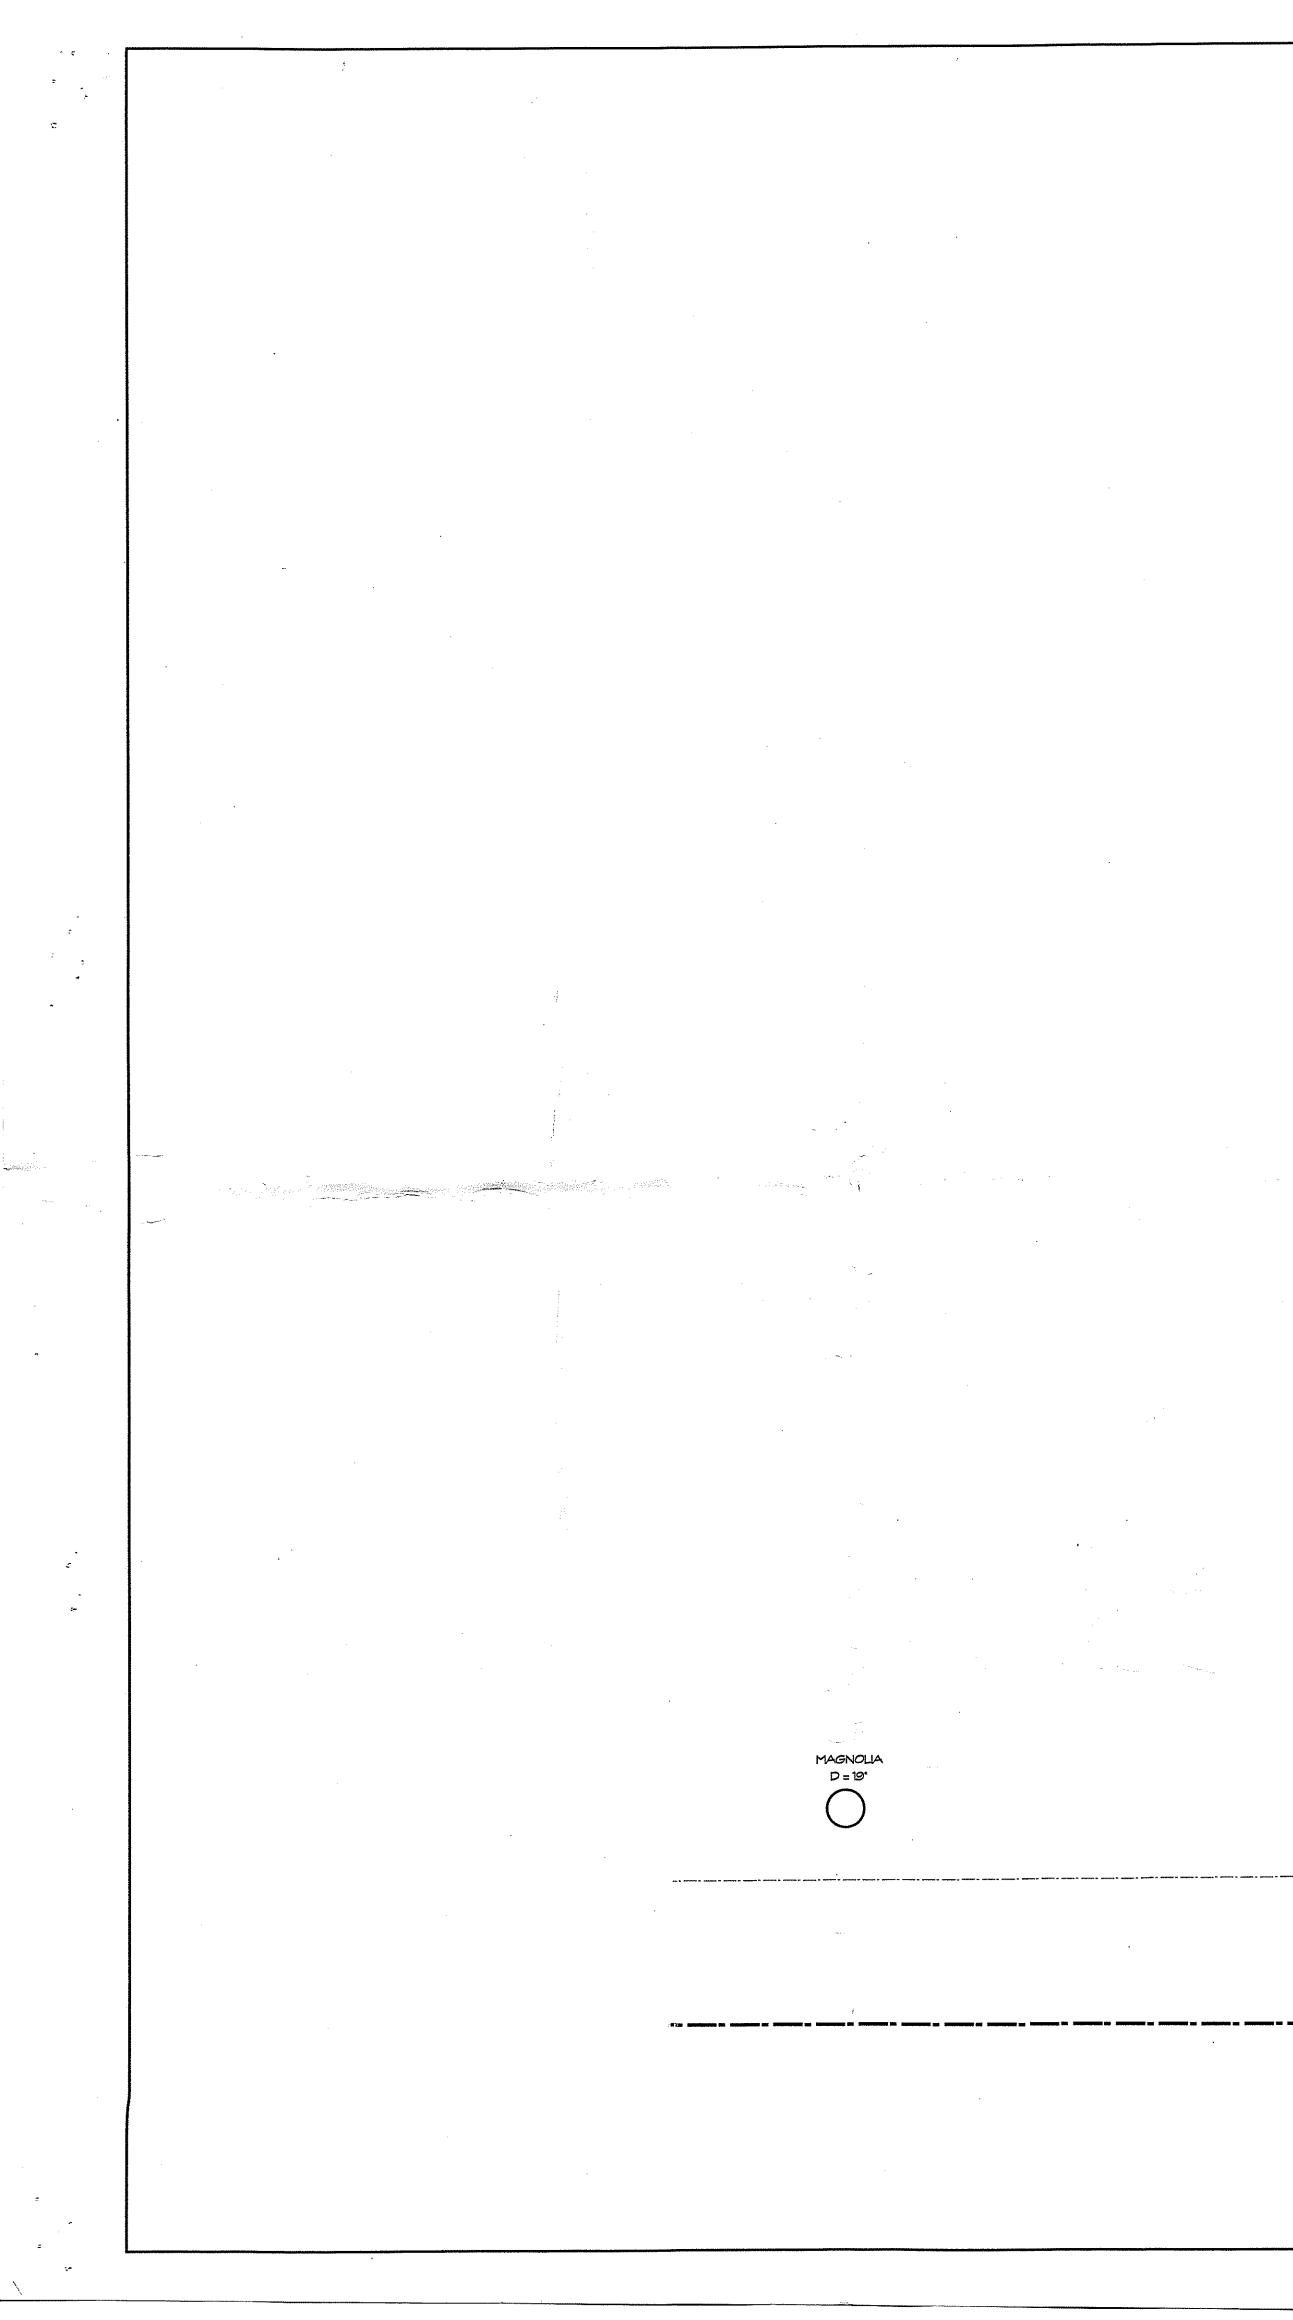

The house is a 2 -story, three-bay wood frame dwelling, with a single story front porch. The house is clad in wood siding and contains stucco on some of the  $1^{st}$  -story. The house is detailed with gable brackets and has very deep eaves. A single-story addition with a simple shed roof has been added to the rear of the house.

### **PROPOSAL:**

The applicants are proposing to construct a one-story, 16'4" x 12' screen porch addition. The proposed porch will connect to a non-historic addition located at the rear of the house. The existing wood stairs and stoop at the rear of the house will be removed and replaced with new wooden stairs to accommodate the new screen porch addition. New pressure treated wood screening walls will be installed below the walls of the existing later addition at the rear of the house and proposed screen porch.

### **STAFF DISCUSSION**

While staff does not generally support rear additions that extend beyond the building footprint of existing structures, staff is recommending the HPC **approve** the proposed one-story screened porch addition because it will have only minimal visibility from the public right-of-way. The proposed porch will only extend 5' beyond the building footprint on the north side (side yard) of the existing house, and is further obscured by a bay window projection on the existing house. Furthermore, the front of the proposed porch addition will be approximately 105' from the public right-of-way which significantly reduces its visibility and impact on the streetscape of the historic district, as per the *Takoma Park Guidelines*, the Commission is to be lenient on such cases.

The proposal is further supported by staff because it is compatible with the existing architectural detailing on the house (i.e., utilizes similar eave heights and gable brackets, and is proportional to the roofline of the existing rear addition), and will not negatively impact the historic character-defining features of the house. Staff recommends approval.