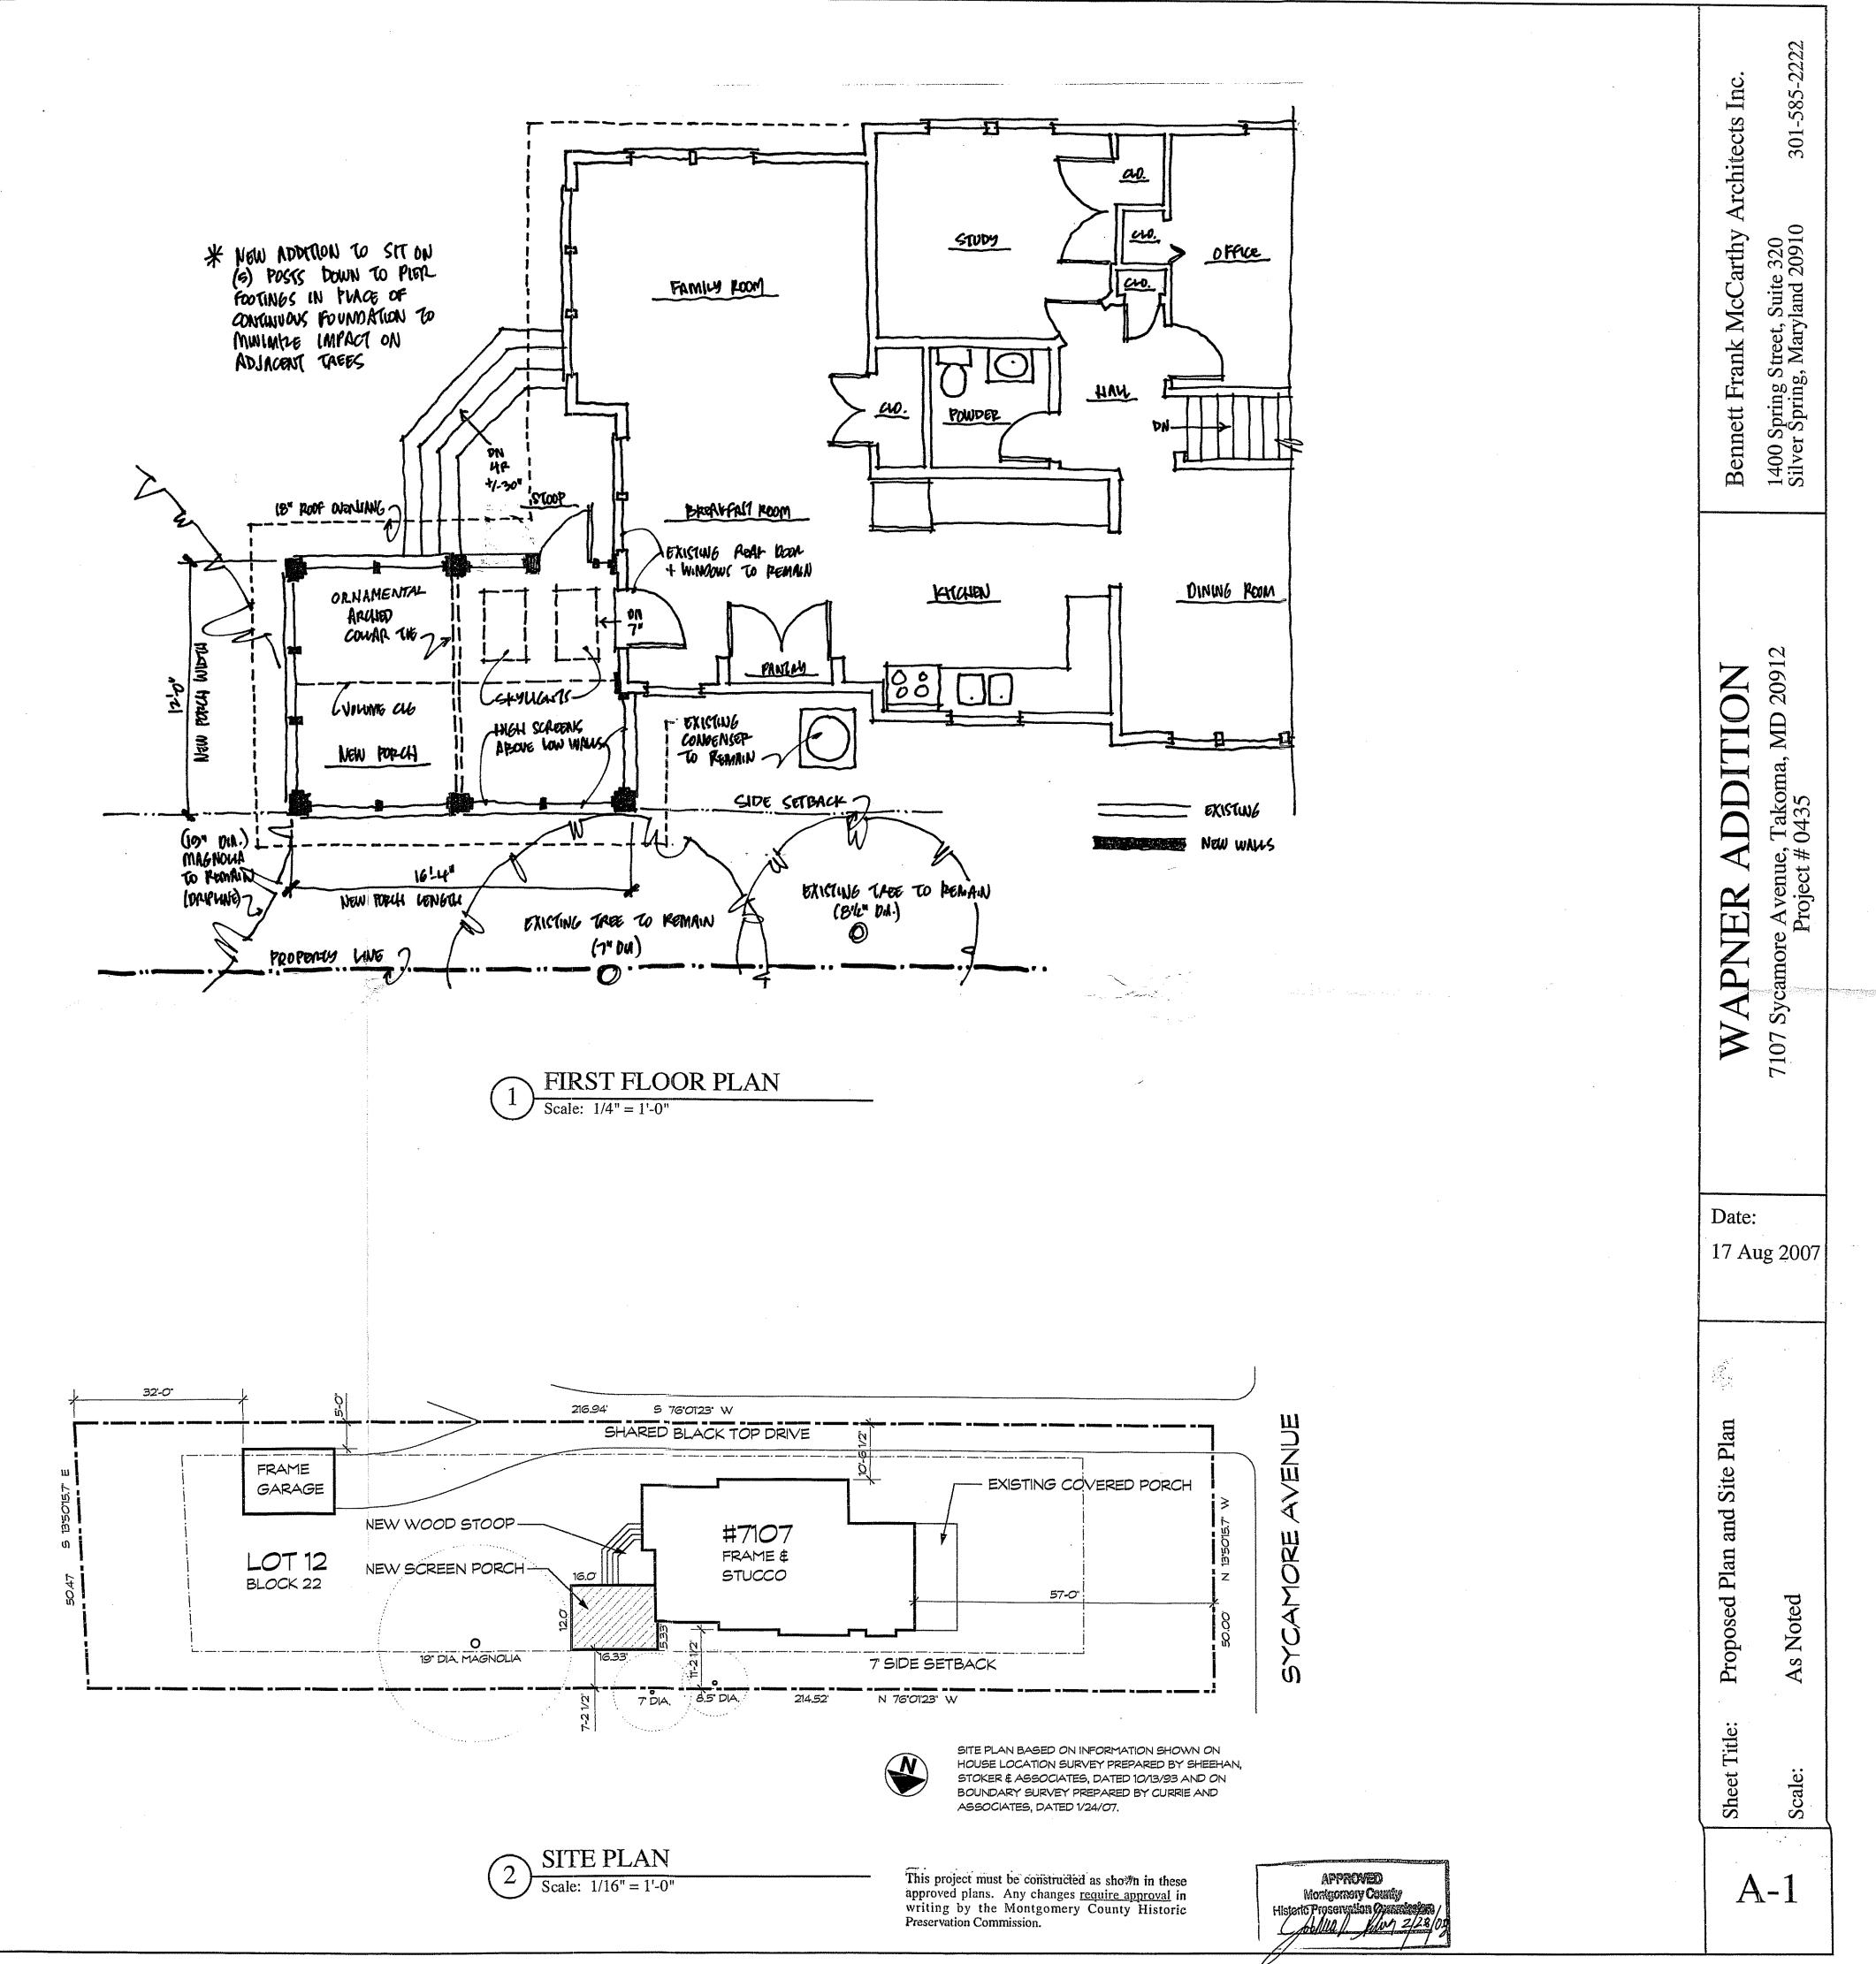

### **PROPOSAL:**

The applicants are proposing to construct a one-story, 16'4" x 12' screen porch addition. The proposed porch will connect to a non-historic addition located at the rear of the house. The existing wood stairs and stoop at the rear of the house will be removed and replaced with new wooden stairs to accommodate the new screen porch addition. New pressure treated wood screening walls will be installed below the walls of the existing later addition at the rear of the house and proposed screen porch.

### **STAFF DISCUSSION**

While staff does not generally support rear additions that extend beyond the building footprint of existing structures, staff is recommending the HPC **approve** the proposed one-story screened porch addition because it will have only minimal visibility from the public right-of-way. The proposed porch will only extend 5' beyond the building footprint on the north side (side yard) of the existing house, and is further obscured by a bay window projection on the existing house. Furthermore, the front of the proposed porch addition will be approximately 105' from the public right-of-way which significantly reduces its visibility and impact on the streetscape of the historic district, as per the *Takoma Park Guidelines*, the Commission is to be lenient on such cases.

The proposal is further supported by staff because it is compatible with the existing architectural detailing on the house (i.e., utilizes similar eave heights and gable brackets, and is proportional to the roofline of the existing rear addition), and will not negatively impact the historic character-defining features of the house. Staff recommends approval.