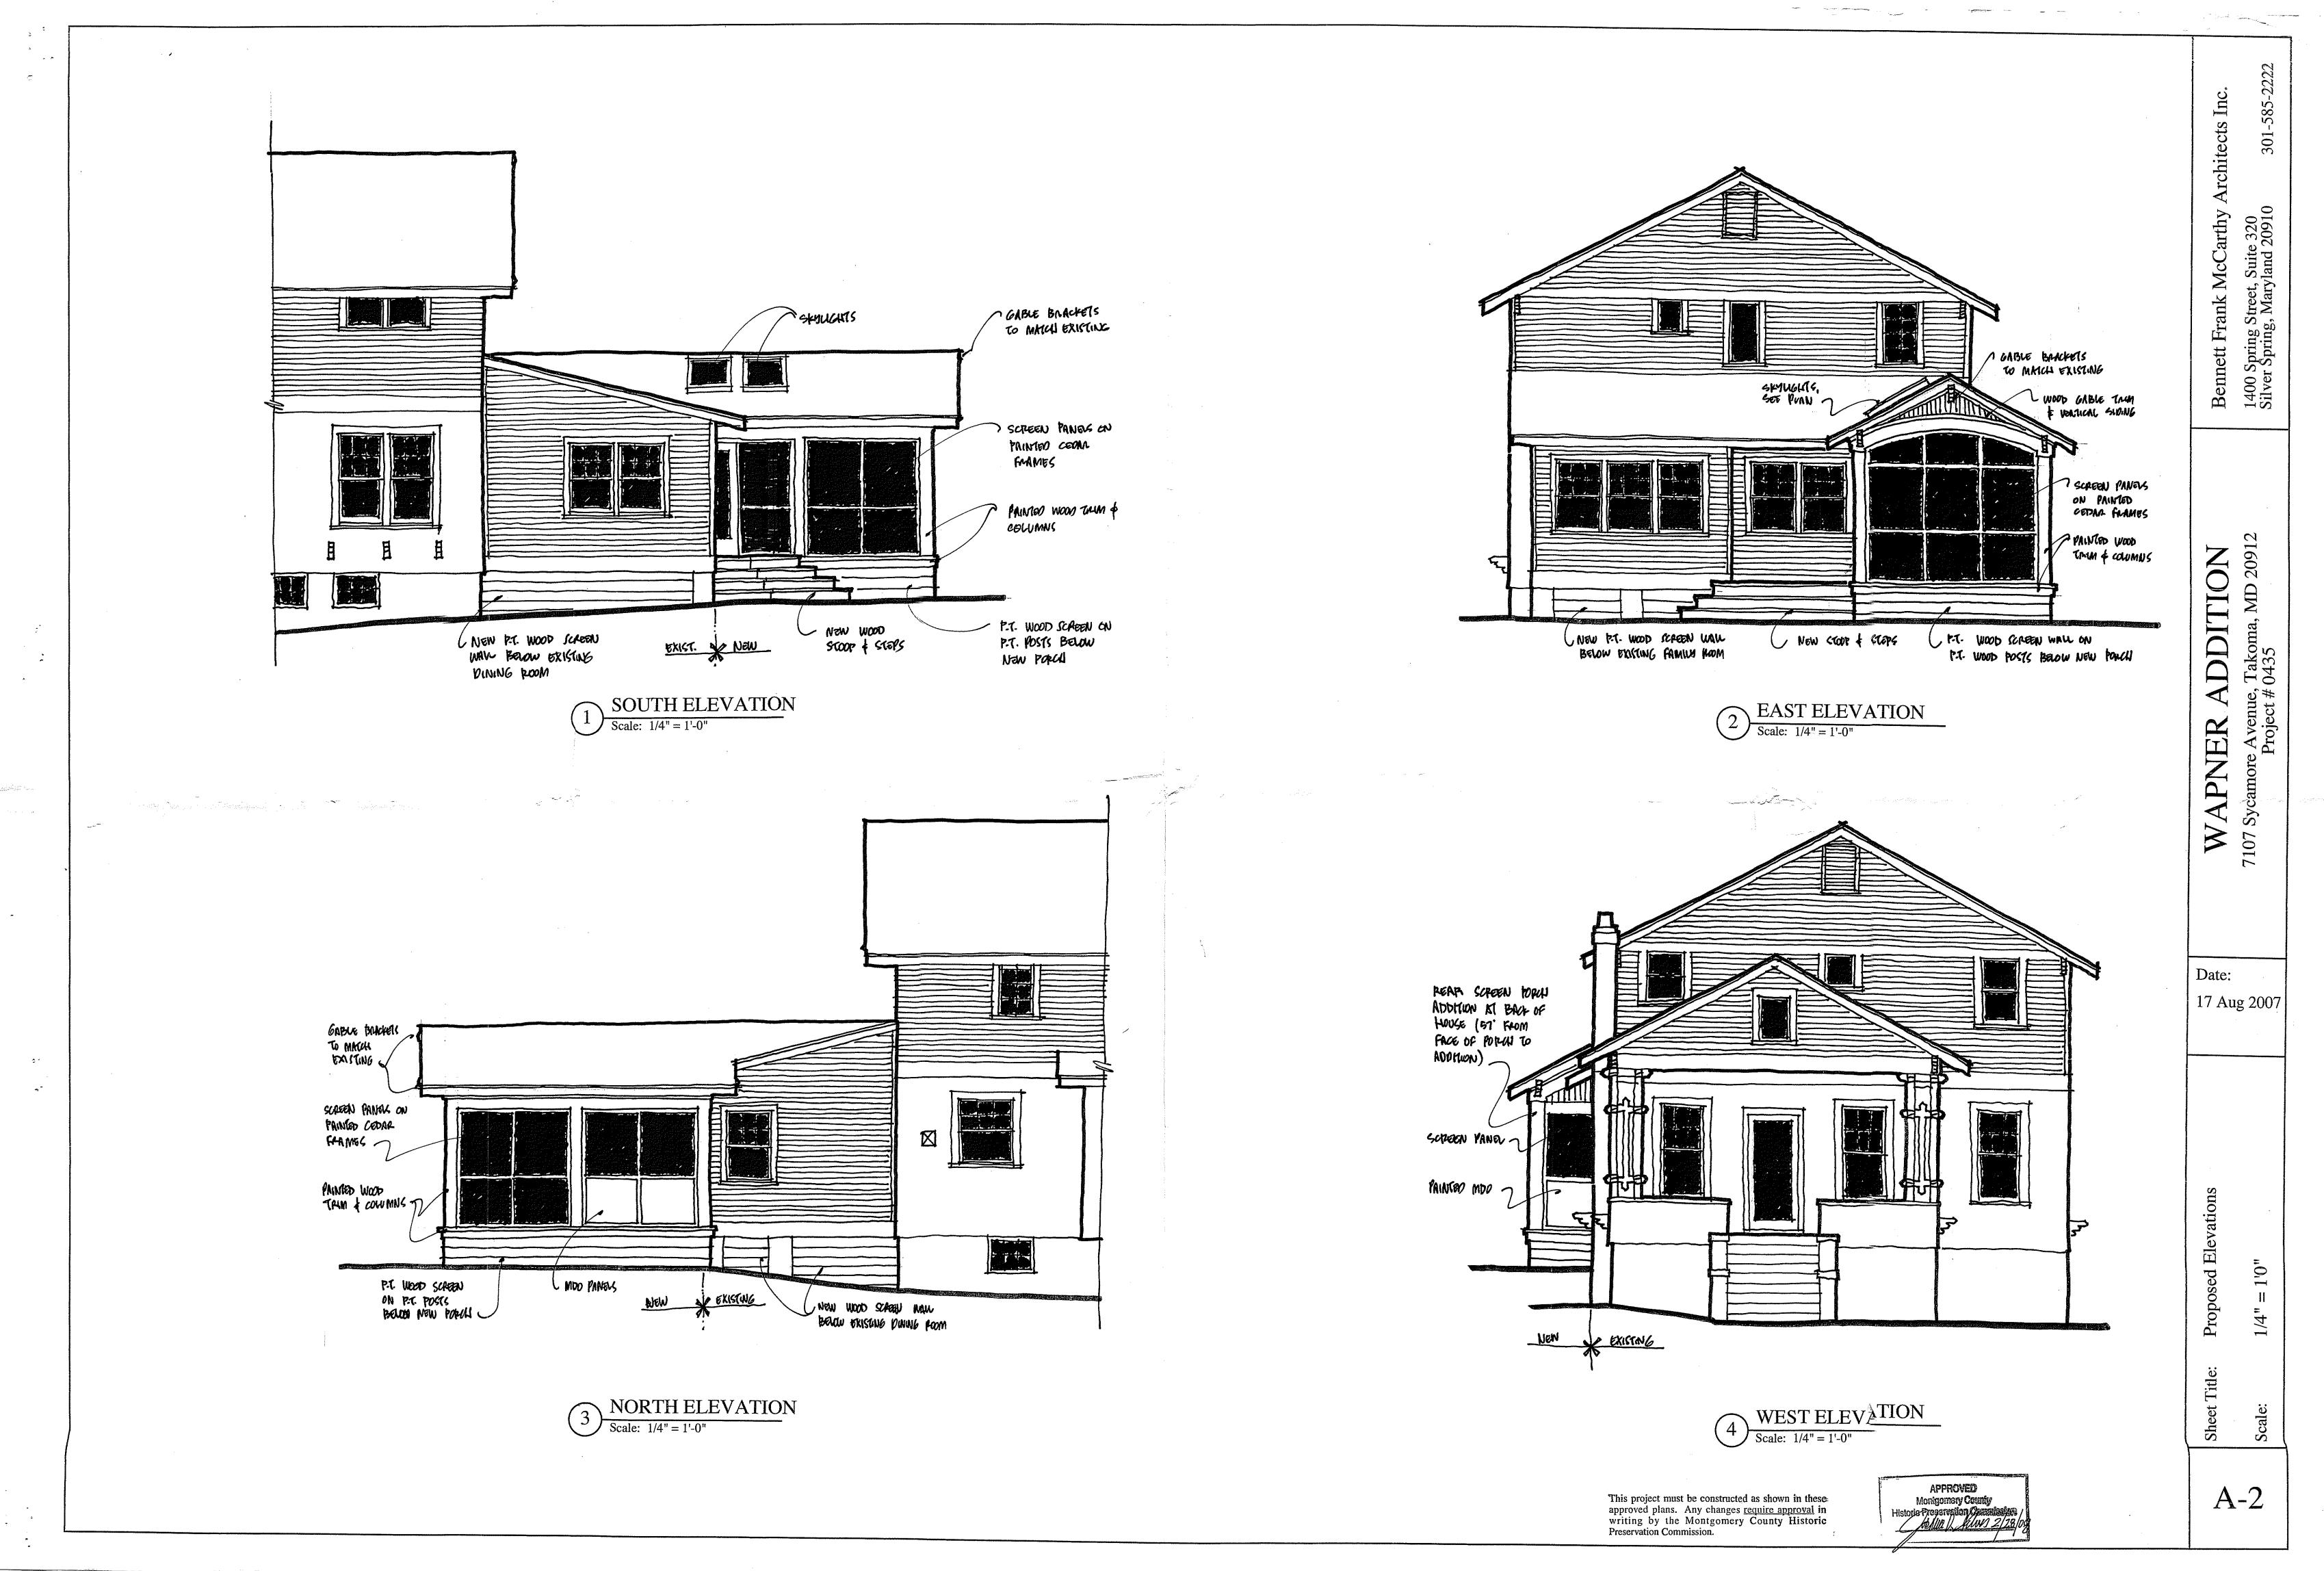

### **PROPOSAL:**

The applicants are proposing to construct a one-story, 16'4" x 12' screen porch addition. The proposed porch will connect to a non-historic addition located at the rear of the house. The existing wood stairs and stoop at the rear of the house will be removed and replaced with new wooden stairs to accommodate the new screen porch addition. New pressure treated wood screening walls will be installed below the walls of the existing later addition at the rear of the house and proposed screen porch.

### **STAFF DISCUSSION**

While staff does not generally support rear additions that extend beyond the building footprint of existing structures, staff is recommending the HPC **approve** the proposed one-story screened porch addition because it will have only minimal visibility from the public right-of-way. The proposed porch will only extend 5' beyond the building footprint on the north side (side yard) of the existing house, and is further obscured by a bay window projection on the existing house. Furthermore, the front of the proposed porch addition will be approximately 105' from the public right-of-way which significantly reduces its visibility and impact on the streetscape of the historic district, as per the *Takoma Park Guidelines*, the Commission is to be lenient on such cases.

The proposal is further supported by staff because it is compatible with the existing architectural detailing on the house (i.e., utilizes similar eave heights and gable brackets, and is proportional to the roofline of the existing rear addition), and will not negatively impact the historic character-defining features of the house. Staff recommends approval.