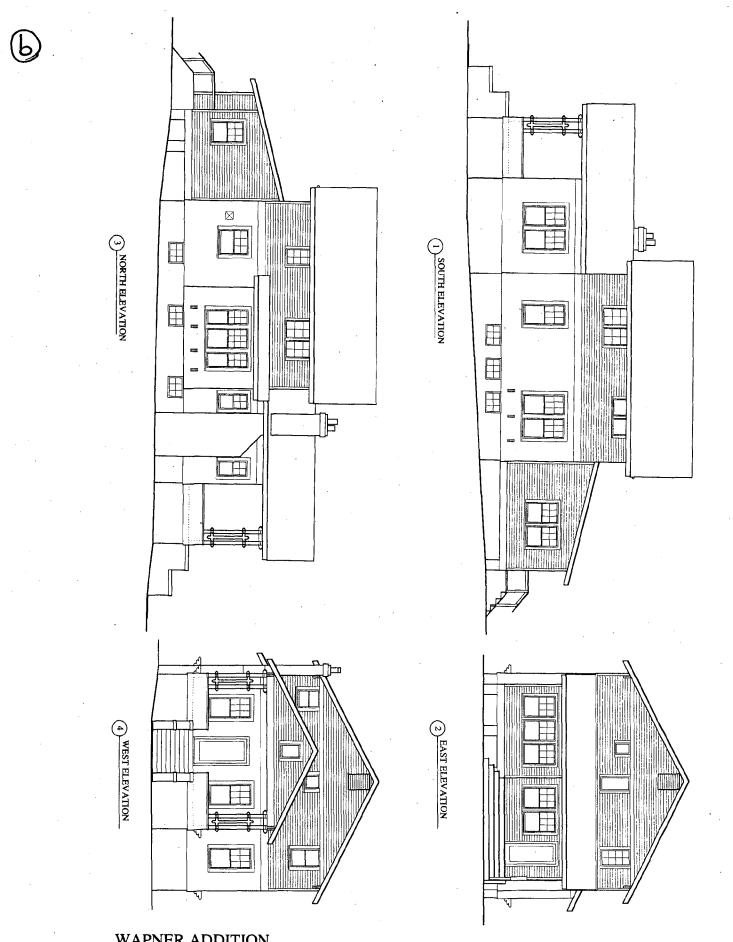

The house is a 2 -story, three-bay wood frame dwelling, with a single story front porch. The house is clad in wood siding and contains stucco on some of the  $1^{st}$  -story. The house is detailed with gable brackets and has very deep eaves. A single-story addition with a simple shed roof has been added to the rear of the house.

### **PROPOSAL:**

The applicants are proposing to construct a one-story, 16'4" x 12' screen porch addition. The proposed porch will connect to a non-historic addition located at the rear of the house. The existing wood stairs and stoop at the rear of the house will be removed and replaced with new wooden stairs to accommodate the new screen porch addition. New pressure treated wood screening walls will be installed below the walls of the existing later addition at the rear of the house and proposed screen porch.

The proposal is further supported by staff because it is compatible with the existing architectural detailing on the house (i.e., utilizes similar eave heights and gable brackets, and is proportional to the roofline of the existing rear addition), and will not negatively impact the historic character-defining features of the house. Staff recommends approval.