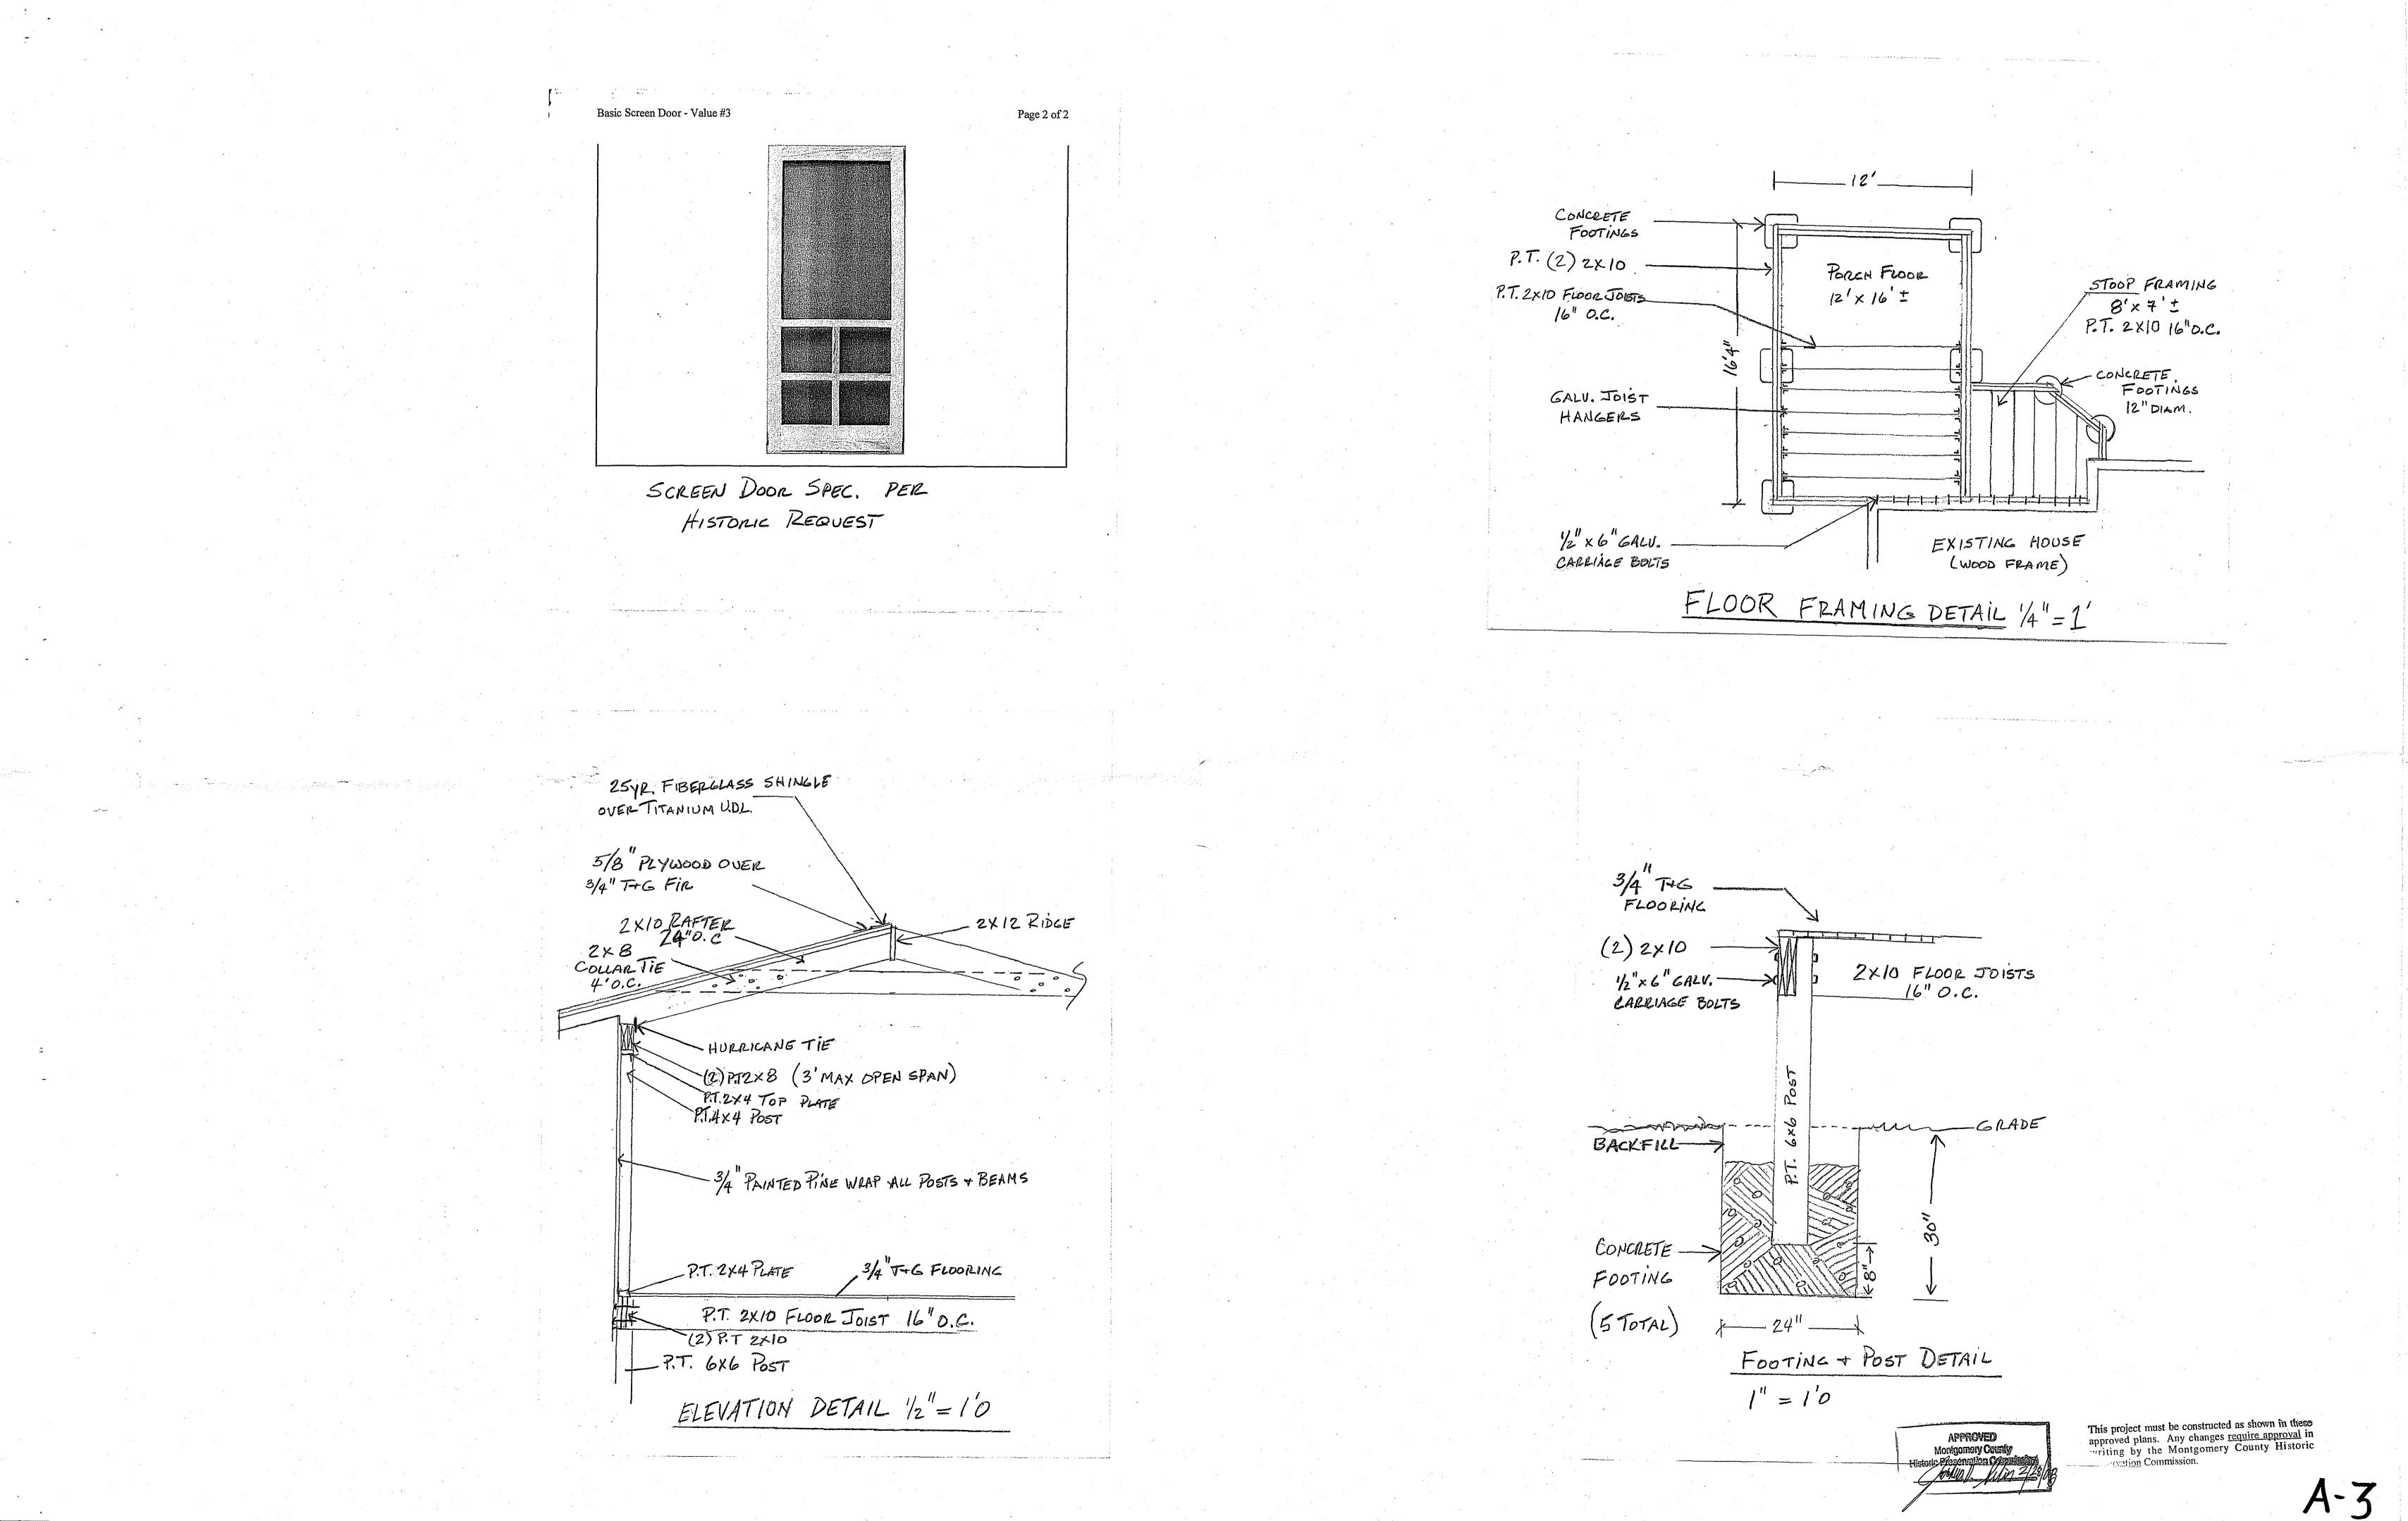

### **PROPOSAL:**

The applicants are proposing to construct a one-story, 16'4" x 12' screen porch addition. The proposed porch will connect to a non-historic addition located at the rear of the house. The existing wood stairs and stoop at the rear of the house will be removed and replaced with new wooden stairs to accommodate the new screen porch addition. New pressure treated wood screening walls will be installed below the walls of the existing later addition at the rear of the house and proposed screen porch.