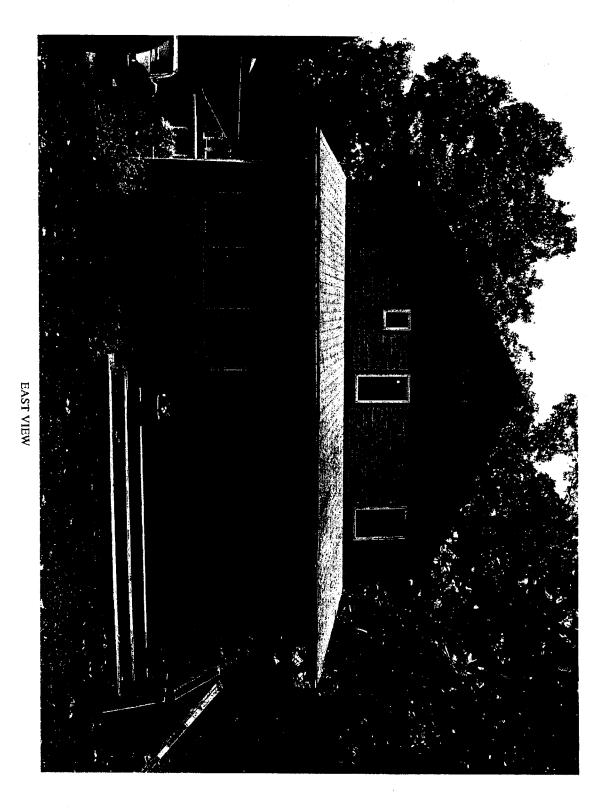

The house is a 2 -story, three-bay wood frame dwelling, with a single story front porch. The house is clad in wood siding and contains stucco on some of the  $1^{st}$  -story. The house is detailed with gable brackets and has very deep eaves. A single-story addition with a simple shed roof has been added to the rear of the house.

The house sits 57' back from the street on a narrow lot and contains several mature trees. A shared asphalt driveway borders the south side of the property and connects to a garage located at the rear of the property.