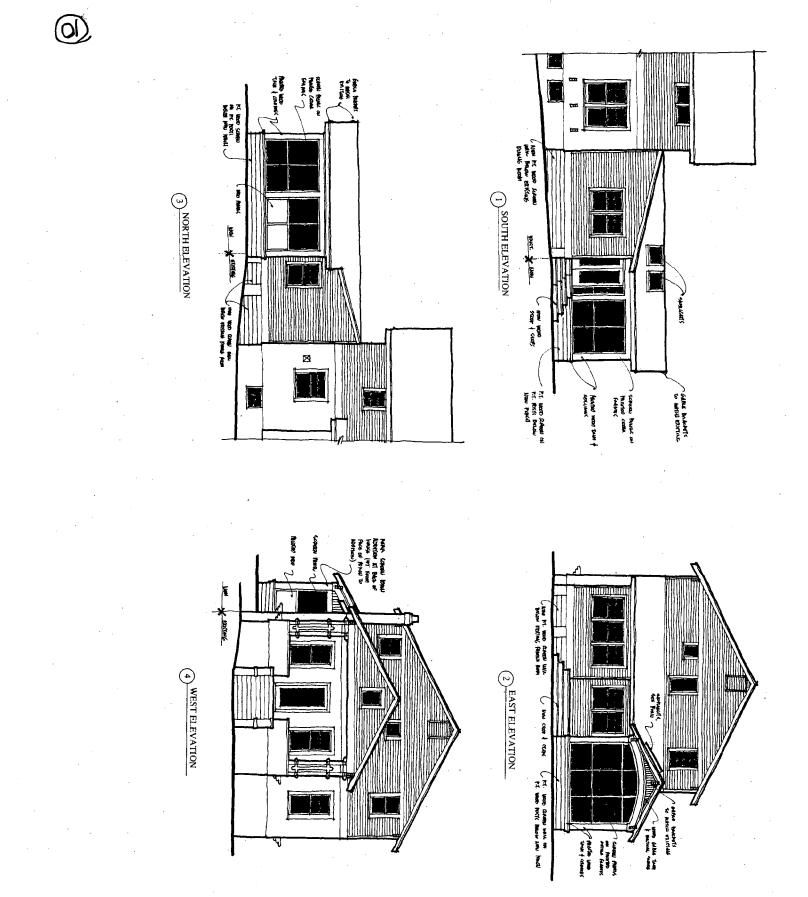

The house is a 2 -story, three-bay wood frame dwelling, with a single story front porch. The house is clad in wood siding and contains stucco on some of the  $1^{st}$  -story. The house is detailed with gable brackets and has very deep eaves. A single-story addition with a simple shed roof has been added to the rear of the house.

### **PROPOSAL:**

The applicants are proposing to construct a one-story, 16'4" x 12' screen porch addition. The proposed porch will connect to a non-historic addition located at the rear of the house. The existing wood stairs and stoop at the rear of the house will be removed and replaced with new wooden stairs to accommodate the new screen porch addition. New pressure treated wood screening walls will be installed below the walls of the existing later addition at the rear of the house and proposed screen porch.

### **STAFF DISCUSSION**

While staff does not generally support rear additions that extend beyond the building footprint of existing structures, staff is recommending the HPC **approve** the proposed one-story screened porch addition because it will have only minimal visibility from the public right-of-way. The proposed porch will only extend 5' beyond the building footprint on the north side (side yard) of the existing house, and is further obscured by a bay window projection on the existing house. Furthermore, the front of the proposed porch addition will be approximately 105' from the public right-of-way which significantly reduces its visibility and impact on the streetscape of the historic district, as per the *Takoma Park Guidelines*, the Commission is to be lenient on such cases.

The proposal is further supported by staff because it is compatible with the existing architectural detailing on the house (i.e., utilizes similar eave heights and gable brackets, and is proportional to the roofline of the existing rear addition), and will not negatively impact the historic character-defining features of the house. Staff recommends approval.