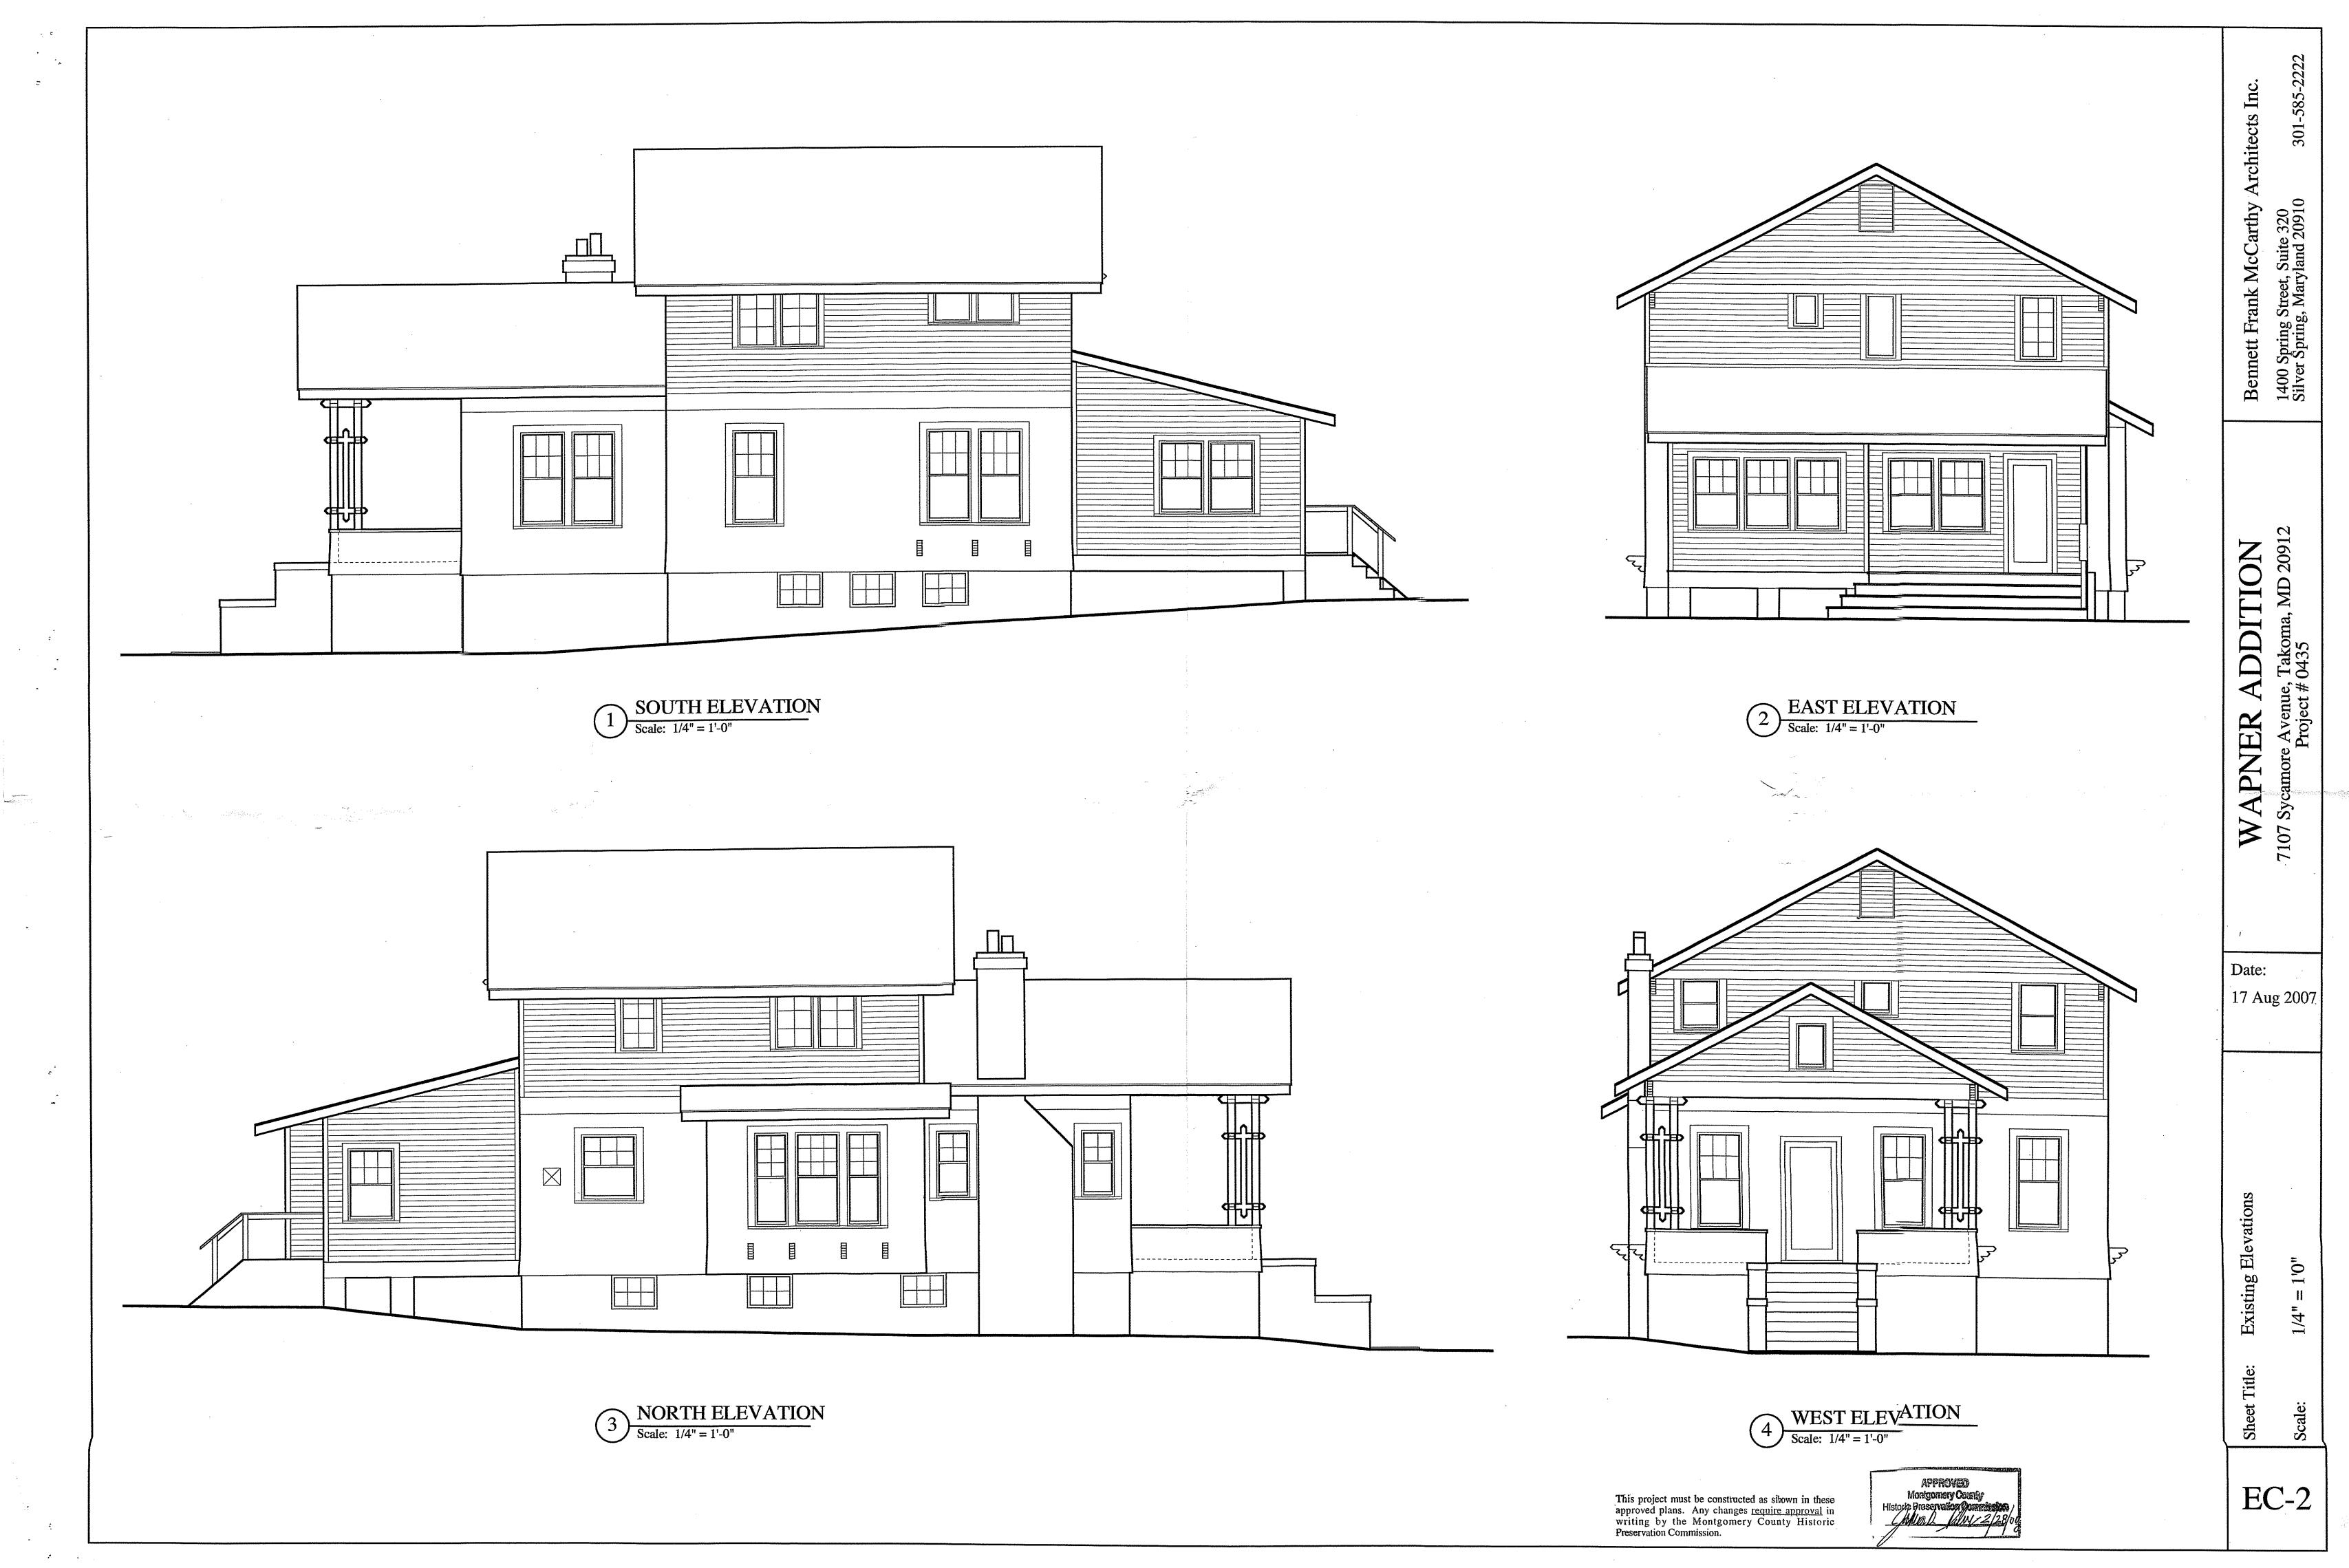

The house is a 2 -story, three-bay wood frame dwelling, with a single story front porch. The house is clad in wood siding and contains stucco on some of the  $1^{st}$  -story. The house is detailed with gable brackets and has very deep eaves. A single-story addition with a simple shed roof has been added to the rear of the house.