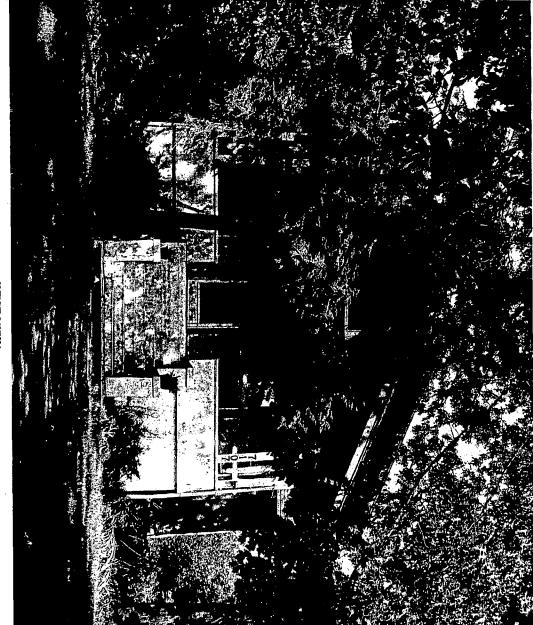

The house is a 2 -story, three-bay wood frame dwelling, with a single story front porch. The house is clad in wood siding and contains stucco on some of the  $1^{st}$  -story. The house is detailed with gable brackets and has very deep eaves. A single-story addition with a simple shed roof has been added to the rear of the house.

The house sits 57' back from the street on a narrow lot and contains several mature trees. A shared asphalt driveway borders the south side of the property and connects to a garage located at the rear of the property.