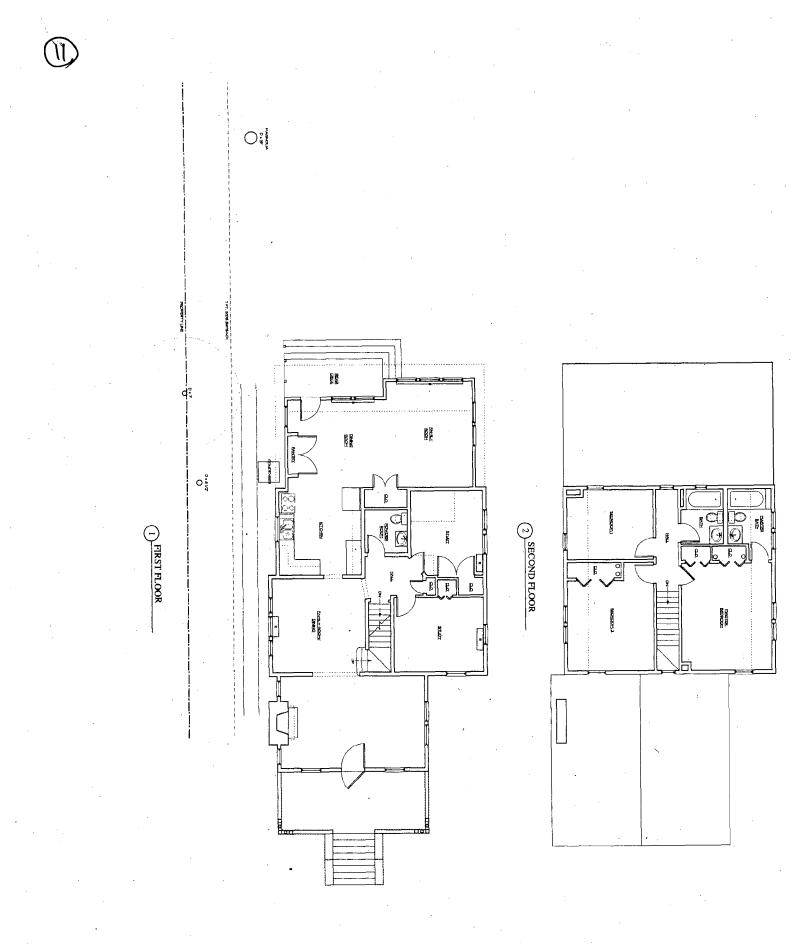

The house is a 2 -story, three-bay wood frame dwelling, with a single story front porch. The house is clad in wood siding and contains stucco on some of the  $1^{st}$  -story. The house is detailed with gable brackets and has very deep eaves. A single-story addition with a simple shed roof has been added to the rear of the house.

### **PROPOSAL:**

The applicants are proposing to construct a one-story, 16'4" x 12' screen porch addition. The proposed porch will connect to a non-historic addition located at the rear of the house. The existing wood stairs and stoop at the rear of the house will be removed and replaced with new wooden stairs to accommodate the new screen porch addition. New pressure treated wood screening walls will be installed below the walls of the existing later addition at the rear of the house and proposed screen porch.