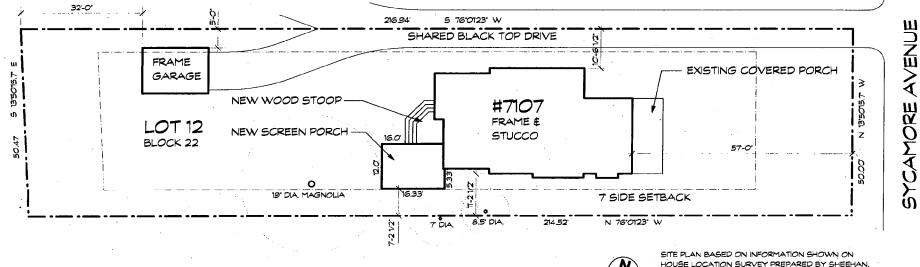

The house sits 57' back from the street on a narrow lot and contains several mature trees. A shared asphalt driveway borders the south side of the property and connects to a garage located at the rear of the property.

### **PROPOSAL:**

The applicants are proposing to construct a one-story, 16'4" x 12' screen porch addition. The proposed porch will connect to a non-historic addition located at the rear of the house. The existing wood stairs and stoop at the rear of the house will be removed and replaced with new wooden stairs to accommodate the new screen porch addition. New pressure treated wood screening walls will be installed below the walls of the existing later addition at the rear of the house and proposed screen porch.

### **STAFF DISCUSSION**

While staff does not generally support rear additions that extend beyond the building footprint of existing structures, staff is recommending the HPC **approve** the proposed one-story screened porch addition because it will have only minimal visibility from the public right-of-way. The proposed porch will only extend 5' beyond the building footprint on the north side (side yard) of the existing house, and is further obscured by a bay window projection on the existing house. Furthermore, the front of the proposed porch addition will be approximately 105' from the public right-of-way which significantly reduces its visibility and impact on the streetscape of the historic district, as per the *Takoma Park Guidelines*, the Commission is to be lenient on such cases.