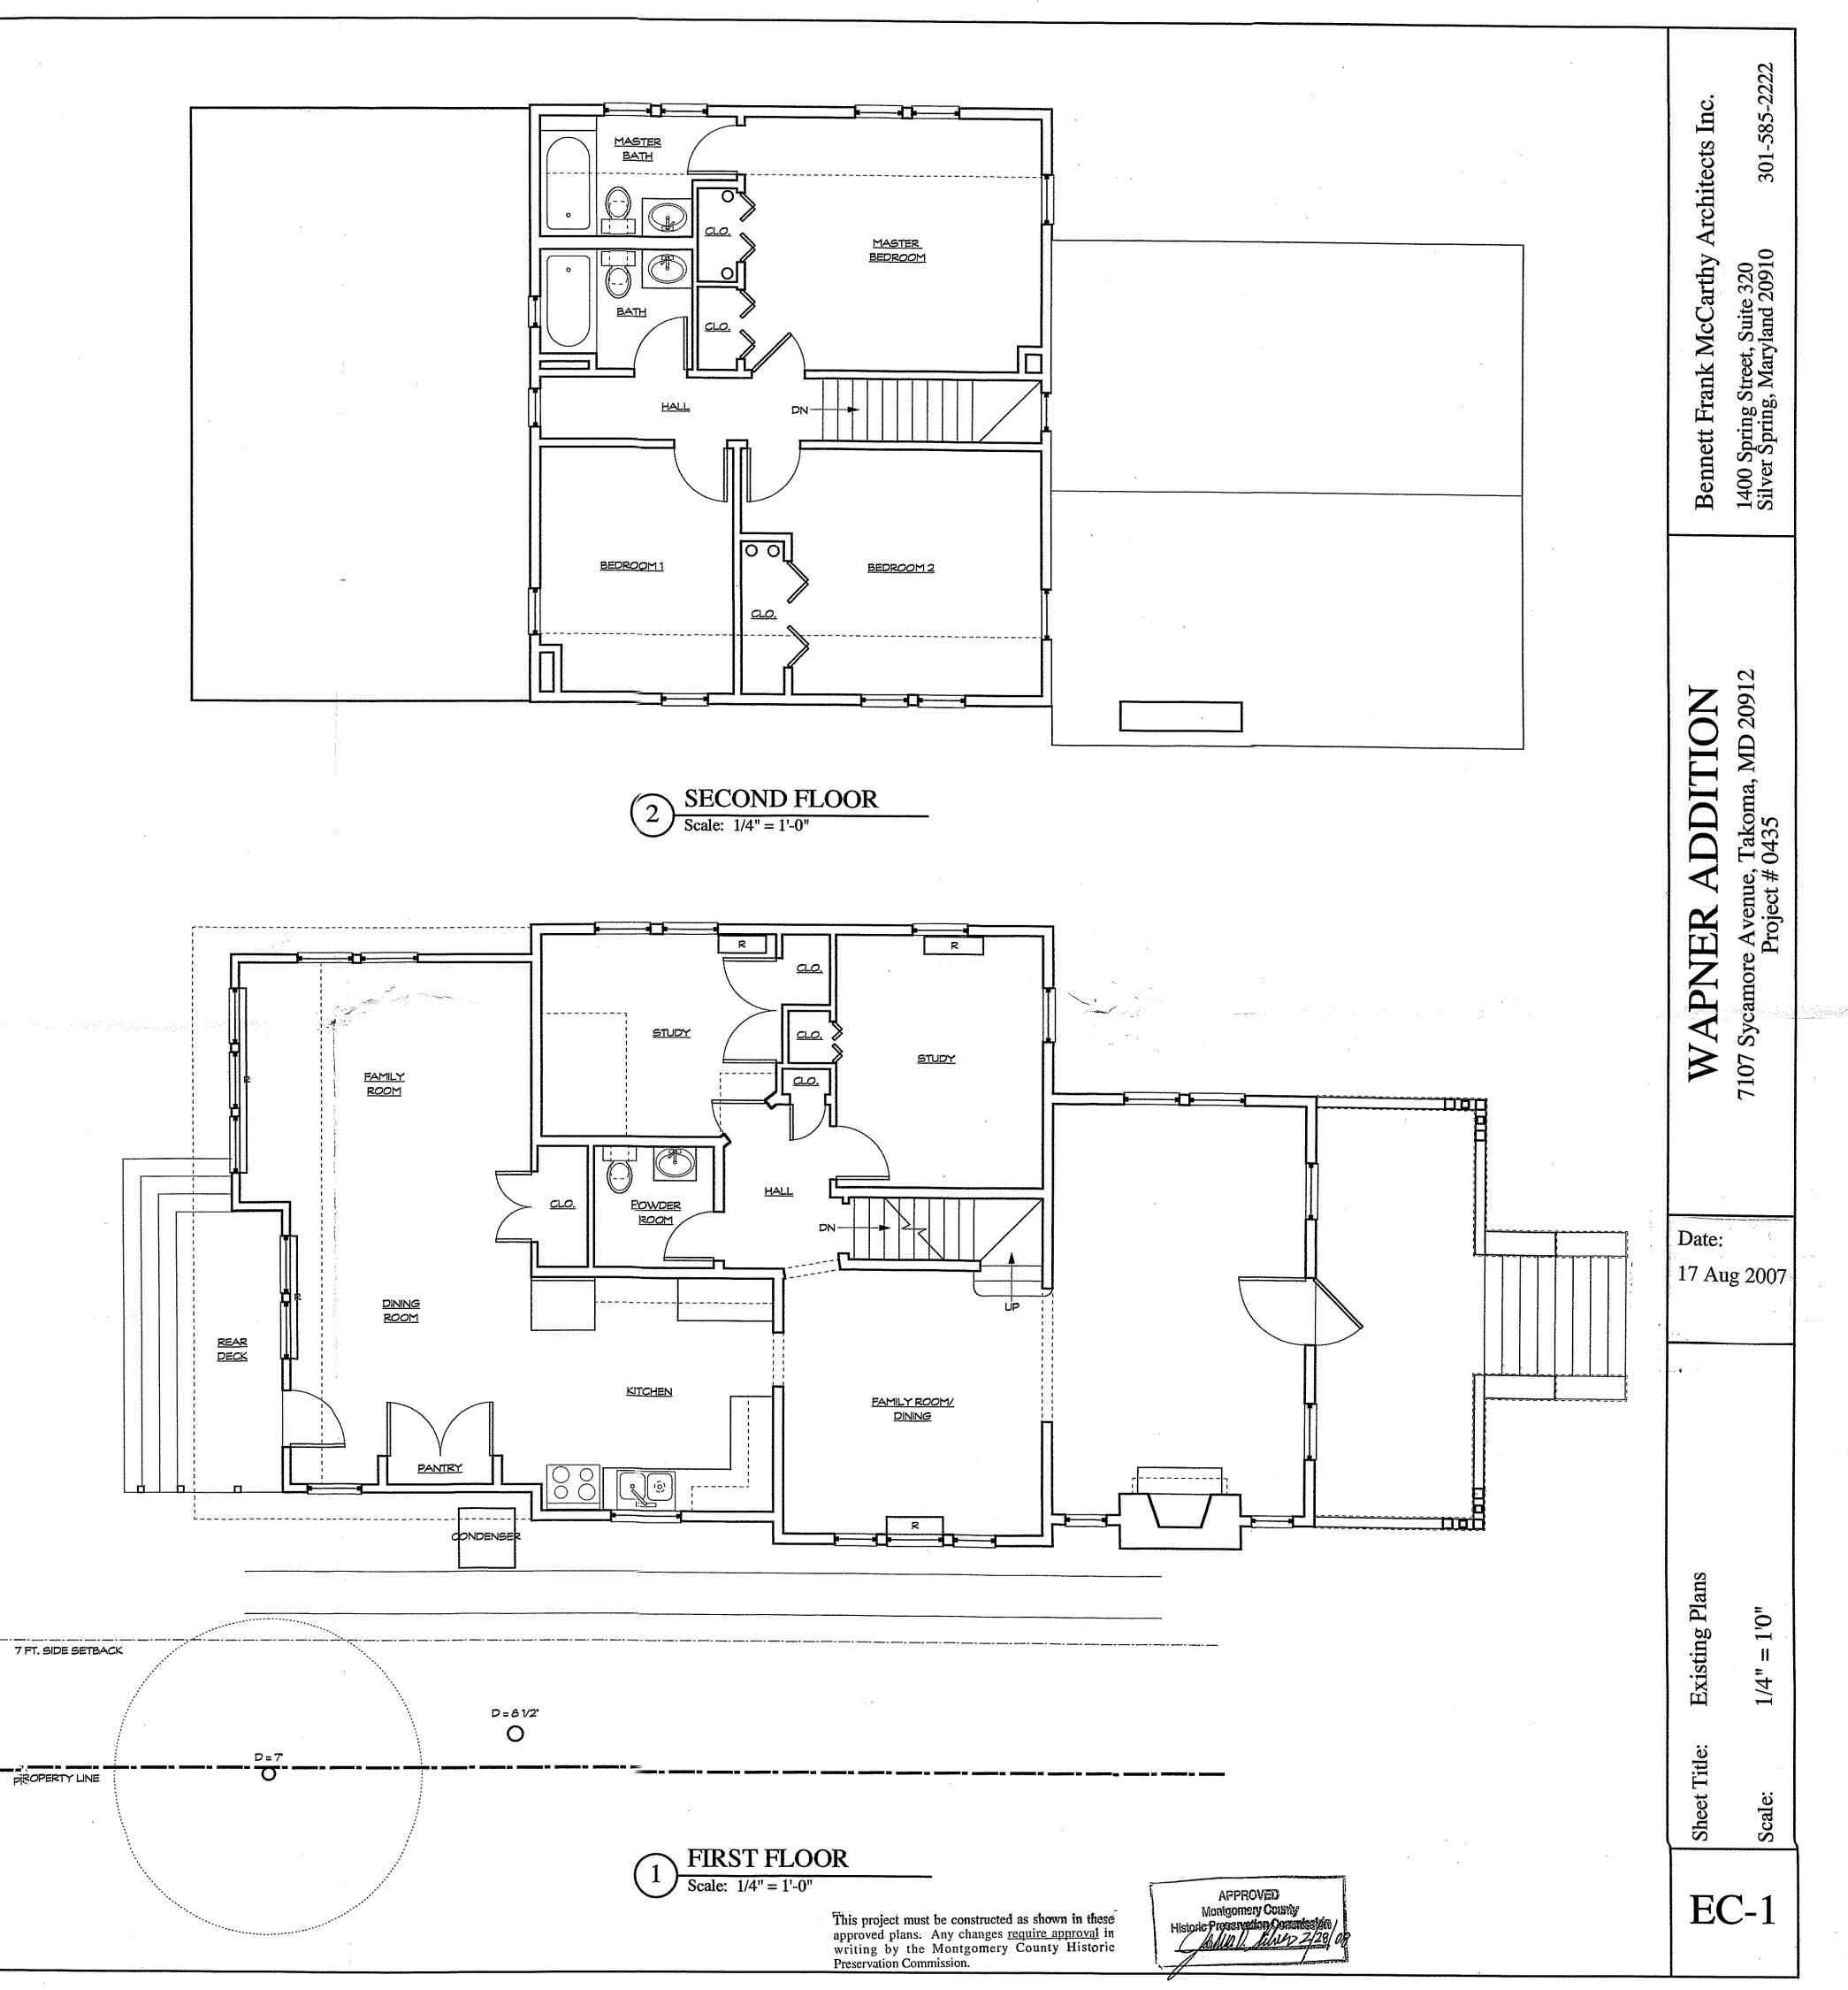

The house is a 2 -story, three-bay wood frame dwelling, with a single story front porch. The house is clad in wood siding and contains stucco on some of the  $1^{st}$  -story. The house is detailed with gable brackets and has very deep eaves. A single-story addition with a simple shed roof has been added to the rear of the house.

The house sits 57' back from the street on a narrow lot and contains several mature trees. A shared asphalt driveway borders the south side of the property and connects to a garage located at the rear of the property.