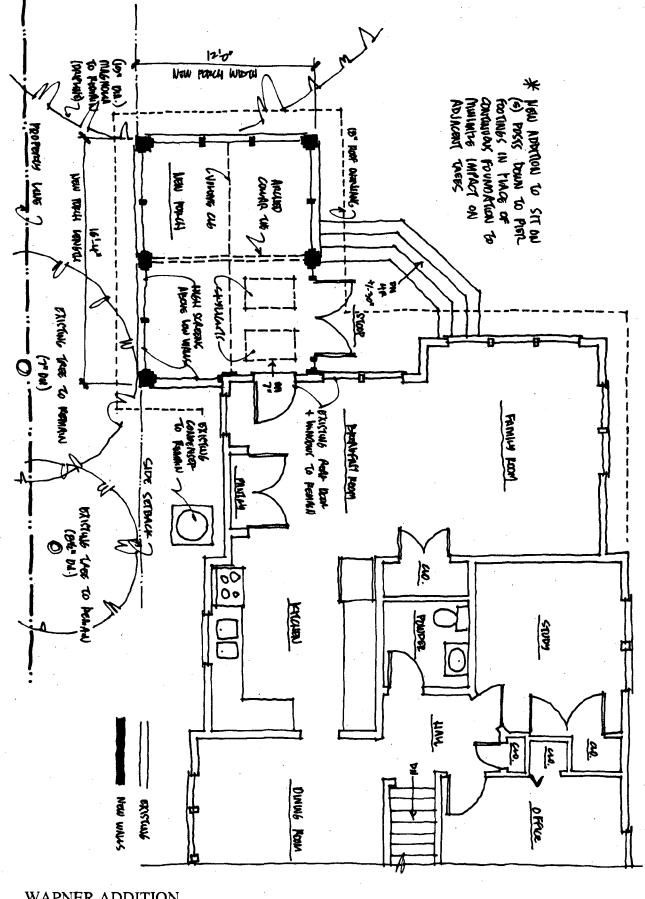

### **PROPOSAL:**

The applicants are proposing to construct a one-story, 16'4" x 12' screen porch addition. The proposed porch will connect to a non-historic addition located at the rear of the house. The existing wood stairs and stoop at the rear of the house will be removed and replaced with new wooden stairs to accommodate the new screen porch addition. New pressure treated wood screening walls will be installed below the walls of the existing later addition at the rear of the house and proposed screen porch.

### **STAFF DISCUSSION**

While staff does not generally support rear additions that extend beyond the building footprint of existing structures, staff is recommending the HPC **approve** the proposed one-story screened porch addition because it will have only minimal visibility from the public right-of-way. The proposed porch will only extend 5' beyond the building footprint on the north side (side yard) of the existing house, and is further obscured by a bay window projection on the existing house. Furthermore, the front of the proposed porch addition will be approximately 105' from the public right-of-way which significantly reduces its visibility and impact on the streetscape of the historic district, as per the *Takoma Park Guidelines*, the Commission is to be lenient on such cases.

The proposal is further supported by staff because it is compatible with the existing architectural detailing on the house (i.e., utilizes similar eave heights and gable brackets, and is proportional to the roofline of the existing rear addition), and will not negatively impact the historic character-defining features of the house. Staff recommends approval.