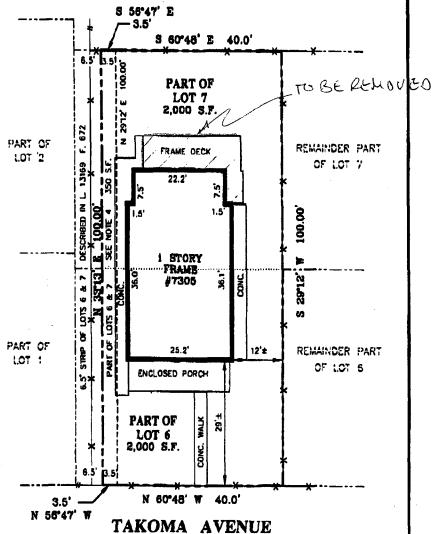

#### 2. SITE PLAN

Site and environmental setting, drawn to scale. You may use your plat. Your site plan must include:

- a. the scale, north arrow, and date:
- b. dimensions of all existing and proposed structures; and
- c. site features such as walkways, driveways, fences, ponds, streams, trash dumpsters, mechanical equipment, and landscaping.

#### Notes:

- Flood some "X" per H.U.D. panel No. 0460D.
- 2. Setback distances as shown to the principal structure from property lines are approximate. The level of accuracy for this drawing should be taken to be no greater than plus or minus 3 feet. Fances, if shown, have been located by approximate methods.
- 3. Ne property corners found.
- 4. \* Denotes 3.5' wide strip portions of lots 8 & 7 described in L. 4886 F. 795
- 5. Total area per tax record = 4.350 S.F.±
- 6. Revised: 4-30-08.

LOT B

LOCATION DRAWING PARTS OF LOTS 6 & 7, BLOCK 11 B. F. GILBERT'S ADDITION TO TAKOMA PARK

MONTGOMERY COUNTY, MARYLAND

REFERENCES SURVEYOR'S CERTIFICATE SNIDER & ASSOCIATES THE INFORMATION SHOWN HEREON HAS BEEN BASED UPON THE RESULTS OF A FIELD INSPECTION PURSUANT TO THE DEED OR PLAT OF RECORD. EXISTING STRUCTURES SHOWN HAVE BEEN FIELD LOCATED BASED UPON MEASUREMENTS FROM PROPERTY MARKERS FOUND OR FROM EVIDENCE OF LINES OF APPARENT OCCUPATION. LAND SURVEYORS PLAT BK. A 20270 Goldsnrod Lane, Suite 110 Germantown, Maryland 20876 301/948-5100 Fax 301/948-1286 PLAT NO. 3 DATE OF LOCATIONS SCALE: 1" - 20' LIBER 3503 4826 WALL CHECK DRAWN BY: E.H. POLIO 558 795 PROPERTY LINE SURVEYOR REG. NO. 687

LOT 5 (PER PLAT)

SNIDER & ASSOCIATES

4-17-08

HSE. LOC.:

2008 4:58PM .UE .14A

JOB NO.:

08-01461