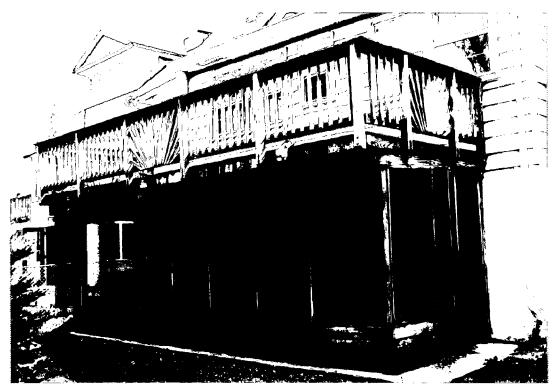

#### 1. WRITTEN DESCRIPTION OF PROJECT

a. Description of existing structure(s) and environmental setting, including their historical features and significance:

Bungalow built 1923. Substantially modified circa 1960 by enclosing front and rear porches and covering with aluminum siding. Some time later, a pressure-treated wood deck with enclosed screened area beneath was added to the back of the original (now enclosed) back porch, wrapping around the south end of the original rear porch (now enclosed and integrated with the main house). This property is one of five houses on the block of Takoma Ave, running between Piney Brand Rd and Baltimore Ave, opposite a small triangular median or park that separates Takoma Ave from Eastern Ave. This particular house is considered a "secondary" resource, without special historic significance.

b. General description of project and its effect on the historic resource(s), the environmental setting, and, where applicable, the historic district

Remove the deteriorated pressure-treated deck and enclosed screened area beneath. Where the deck wraps around the south side of the house, a small enclosed section with roof is part of the removal. This work is the first step in restoring the house to a configuration and general appearance that will reflect the original 1923 bungalow style construction. The contemporary addition to be removed is at the back of the house, and only a small section on the south side is currently visible from the street.

#### 5. PHOTOGRAPHS

- a. Clearly labeled photographic prints of each facade of existing resource, including details of the affected portions. All labels should be placed on the front of photographs.
- b. Clearly label photographic prints of the resource as viewed from the public right-of-way and of the adjoining properties. All labels should be placed on the front of photographs.

#### **PROPOSAL**

The applicants are proposing to remove the existing non-historic wood deck at the rear of the house and the screened area below the deck.