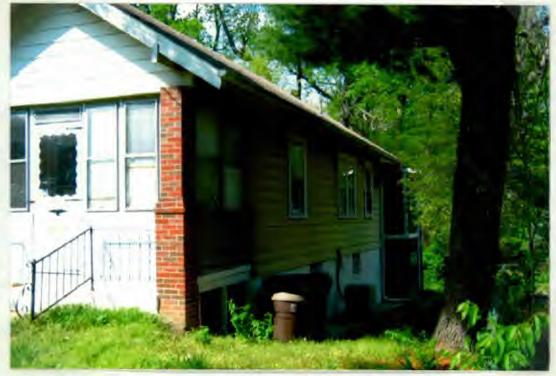

#### 1. WRITTEN DESCRIPTION OF PROJECT

a. Description of existing structure(s) and environmental setting, including their historical features and significance:

Bungalow built 1923. Substantially modified circa 1960 by enclosing front and rear porches and covering with aluminum siding. Some time later, a pressure-treated wood deck with enclosed screened area beneath was added to the back of the original (now enclosed) back porch, wrapping around the south end of the original rear porch (now enclosed and integrated with the main house). This property is one of five houses on the block of Takoma Ave, running between Piney Brand Rd and Baltimore Ave, opposite a small triangular median or park that separates Takoma Ave from Eastern Ave. This particular house is considered a "secondary" resource, without special historic significance.

b. General description of project and its effect on the historic resource(s), the environmental setting, and, where applicable, the historic district

Remove the deteriorated pressure-treated deck and enclosed screened area beneath. Where the deck wraps around the south side of the house, a small enclosed section with roof is part of the removal. This work is the first step in restoring the house to a configuration and general appearance that will reflect the original 1923 bungalow style construction. The contemporary addition to be removed is at the back of the house, and only a small section on the south side is currently visible from the street.

#### 5. PHOTOGRAPHS

- a. Clearly labeled photographic prints of each facade of existing resource, including details of the affected portions. All labels should be placed on the front of photographs.
- b. Clearly label photographic prints of the resource as viewed from the public right-of-way and of the adjoining properties. All labels should be placed on the front of photographs.

#### **PROPOSAL**

The applicants are proposing to remove the existing non-historic wood deck at the rear of the house and the screened area below the deck.