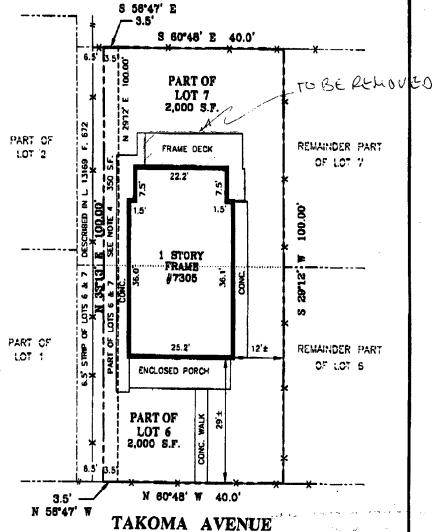

#### 2. SITE PLAN

Site and environmental setting, drawn to scale. You may use your plat. Your site plan must include:

- a. the scale, north arrow, and date:
- b. dimensions of all existing and proposed structures; and
- c. site features such as walkways, driveways, fences, ponds, streams, trash dumpsters, mechanical equipment, and landscaping.

#### Notes:

- Flood some "X" per H.U.D. panel No. 0460D.
- 2. Setback distances as shown to the principal structure from property lines are approximate. The level of accuracy for this drawing should be taken to be no greater than plus or minus 3 feet. Fances, if shown, have been located by approximate methods.
- 3. Ne property corners found.
- 4. \* Denotes 3.5' wide strip portions of lots 8 & 7 described in L. 4886 F. 795
- 5. Total area per tax record = 4.350 S.F.±
- 6. Revised: 4-30-08.

LOT B

LOCATION DRAWING PARTS OF LOTS 6 & 7, BLOCK 11 B. F. GILBERT'S ADDITION TO TAKOMA PARK

MONTGOMERY COUNTY, MARYLAND

REFERENCES SURVEYOR'S CERTIFICATE SNIDER & ASSOCIATES THE INFORMATION SHOWN HEREON HAS BEEN BASED UPON THE RESULTS OF A FIELD INSPECTION PURSUANT TO THE DEED OR PLAT OF RECORD. EXISTING STRUCTURES SHOWN HAVE BEEN FIELD LOCATED BASED UPON MEASUREMENTS FROM PROPERTY MARKERS FOUND OR FROM EVIDENCE OF LINES OF APPARENT OCCUPATION. LAND SURVEYORS PLAT BK. A 20270 Goldsnrod Lane, Suite 110 Germantown, Maryland 20876 301/948-5100 Fax 301/948-1286 PLAT NO. 3 DATE OF LOCATIONS SCALE: 1" - 20' LIBER 3503 4826 WALL CHECK DRAWN BY: E.H. POLIO 558 795 PROPERTY LINE SURVEYOR REG. NO. 687

LOT 5 (PER PLAT)

SNIDER & ASSOCIATES

4-17-08

HSE. LOC.:

2008 4:58PM .UE .14A

JOB NO.:

08-01461