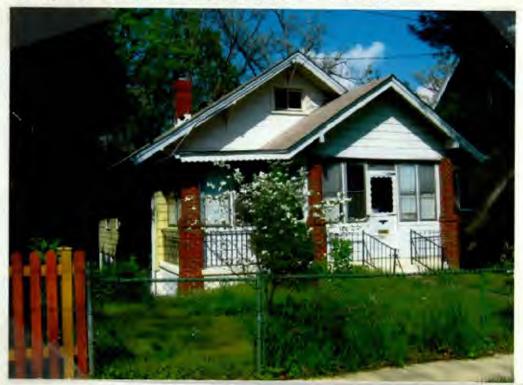

#### 1. WRITTEN DESCRIPTION OF PROJECT

a. Description of existing structure(s) and environmental setting, including their historical features and significance:

Bungalow built 1923. Substantially modified circa 1960 by enclosing front and rear porches and covering with aluminum siding. Some time later, a pressure-treated wood deck with enclosed screened area beneath was added to the back of the original (now enclosed) back porch, wrapping around the south end of the original rear porch (now enclosed and integrated with the main house). This property is one of five houses on the block of Takoma Ave, running between Piney Brand Rd and Baltimore Ave, opposite a small triangular median or park that separates Takoma Ave from Eastern Ave. This particular house is considered a "secondary" resource, without special historic significance.

#### 5. PHOTOGRAPHS

- a. Clearly labeled photographic prints of each facade of existing resource, including details of the affected portions. All labels should be placed on the front of photographs.
- b. Clearly label photographic prints of the resource as viewed from the public right-of-way and of the adjoining properties. All labels should be placed on the front of photographs.

#### PROJECT DESCRIPTION

SIGNIFICANCE:

Contributing Resource in the Takoma Park Historic District

STYLE:

Craftsman

DATE:

1923