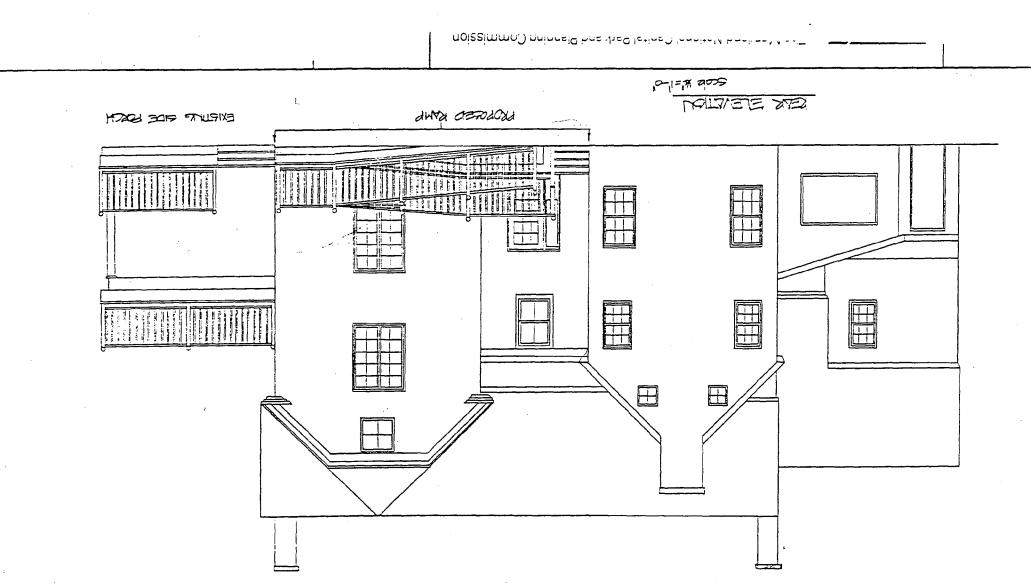

#### DISCUSSION:

The applicant is proposing a handicapped-access ramp at the rear elevation of Woodlawn (see attached drawings). Staff has met with the applicant's representative, Hank Maeser, and finds that the proposal meets the applicant's needs with relatively minimal impact on the resource. Currently, there is a small mechanical lift at the rear elevation, which has malfunctioned and has proved over time to be impractical, according to the applicant.

tad of Draftyar

Front and left side Elevation

Front Elevation

East Elavation

laar Elantion

North & levest Eleventions

~