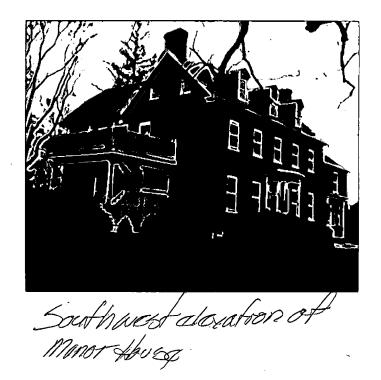

tad of Draftyar

Front and left side Elevation

Front Elevation

East Elavation

laar Elantion

North & levest Eleventions

~