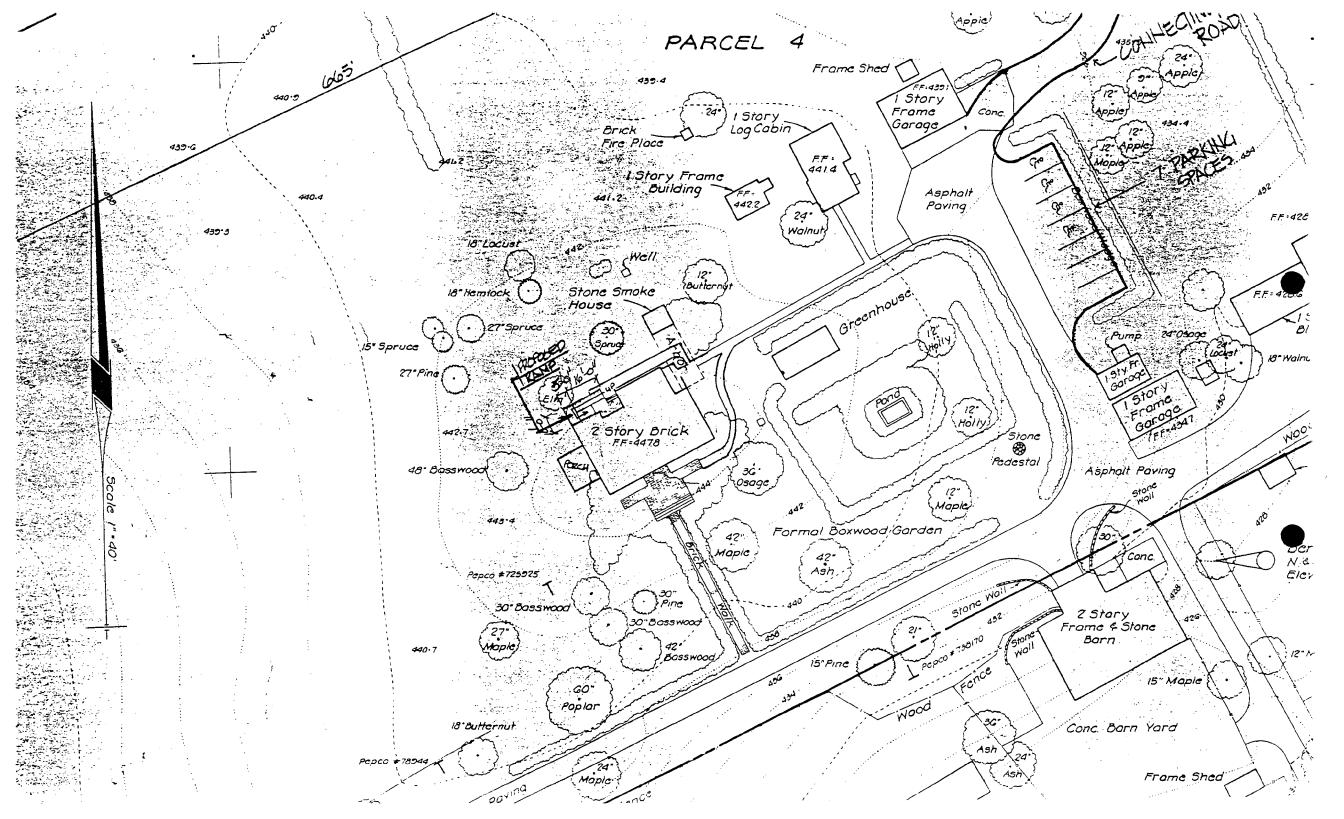

### b. General Description of Project:

Vith this application and The Maryland Khtional 15 roacasi tanning Con and MM 10 フレオムトしょ ind baint ראיד 201.50 <u>L</u> カカロ the existing SOVA 70

- SITE PLAN. For all projects, attach an accurate site plan or property survey, which shall include the following:
  - a. Scale (for example,  $1/4^{"} = 1$  foot)
  - b. North Arrow
  - c. Location and dimensions of all existing and proposed structures:
  - d. Location of other features such as walks, drives, fences, ponds, streams, dumpsters, mechanical equipment, and major landscaping elements.
- 3. TREE SURVEY. If any 6" diameter or larger trees are to be removed, or fall within the construction zone, attach an accurate tree survey. The survey should include the exact location, size, and species of all trees located in the project area, indicating which are to be preserved and which are to be removed.
- 4. FLOOR PLANS; CONSTRUCTION PLANS. For new construction and room additions, attach a complete set of scaled floor plans. For porches and decks, attach scaled drawings showing dimensions, materials, and where and how they will be attached to existing structures. For other types of work, such as outbuildings and fences, attach scaled drawings showing dimensions, materials, construction methods, and design details.
- 5. ELEVATION DRAWINGS. For new construction, including outbuildings, attach scaled drawings of all sides of the proposed structure. For additions, decks, porches, and major exterior alterations, attach scaled drawings of all sides of structure which will be affected by the proposed work.
- 6. MATERIAL SPECIFICATIONS. For all projects, provide a written description of all exterior materials to be used. If desired, material specifications may also be included as notes on elevation drawings. If available, manufacturer's literature may also be included.

. \_\_\_\_\_у

· ·

Hone smoke house adjucent-As monor haven.

. .

Bilding Site. No trees