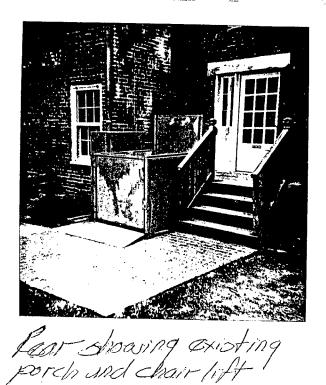

#### DISCUSSION:

The applicant is proposing a handicapped-access ramp at the rear elevation of Woodlawn (see attached drawings). Staff has met with the applicant's representative, Hank Maeser, and finds that the proposal meets the applicant's needs with relatively minimal impact on the resource. Currently, there is a small mechanical lift at the rear elevation, which has malfunctioned and has proved over time to be impractical, according to the applicant.