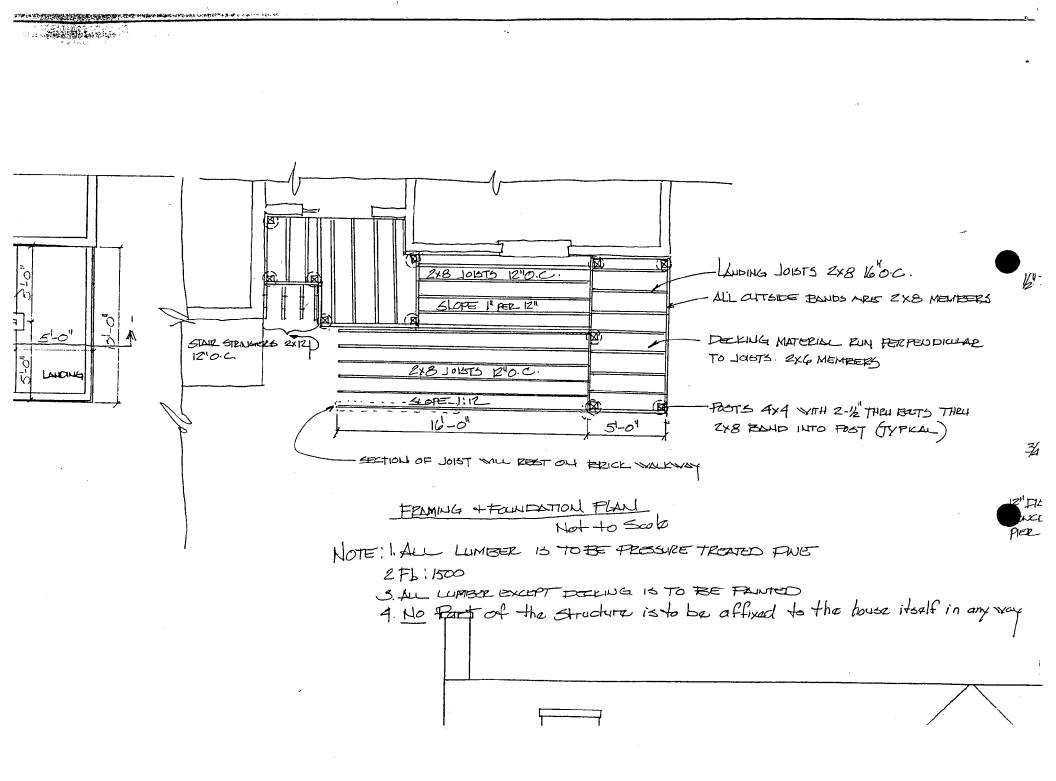

### b. General Description of Project:

Vith this application and The Maryland Khtional 15 roacasi tanning Con and MM 10 フレオムトしょ ind baint ראיד 201.50 <u>L</u> カカロ the existing SOVA 70

- SITE PLAN. For all projects, attach an accurate site plan or property survey, which shall include the following:
  - a. Scale (for example,  $1/4^{"} = 1$  foot)
  - b. North Arrow
  - c. Location and dimensions of all existing and proposed structures:
  - d. Location of other features such as walks, drives, fences, ponds, streams, dumpsters, mechanical equipment, and major landscaping elements.
- 3. TREE SURVEY. If any 6" diameter or larger trees are to be removed, or fall within the construction zone, attach an accurate tree survey. The survey should include the exact location, size, and species of all trees located in the project area, indicating which are to be preserved and which are to be removed.
- 4. FLOOR PLANS; CONSTRUCTION PLANS. For new construction and room additions, attach a complete set of scaled floor plans. For porches and decks, attach scaled drawings showing dimensions, materials, and where and how they will be attached to existing structures. For other types of work, such as outbuildings and fences, attach scaled drawings showing dimensions, materials, construction methods, and design details.
- 5. ELEVATION DRAWINGS. For new construction, including outbuildings, attach scaled drawings of all sides of the proposed structure. For additions, decks, porches, and major exterior alterations, attach scaled drawings of all sides of structure which will be affected by the proposed work.
- 6. MATERIAL SPECIFICATIONS. For all projects, provide a written description of all exterior materials to be used. If desired, material specifications may also be included as notes on elevation drawings. If available, manufacturer's literature may also be included.