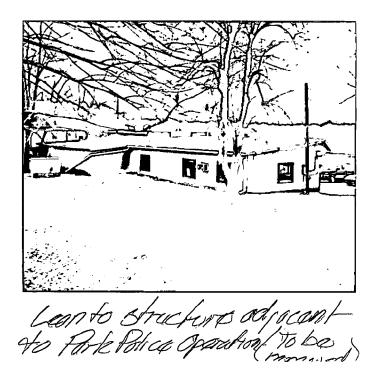

. \_\_\_\_\_у

· ·

Hone smoke house adjucent-As monor haven.

. .

Bilding Site. No trees