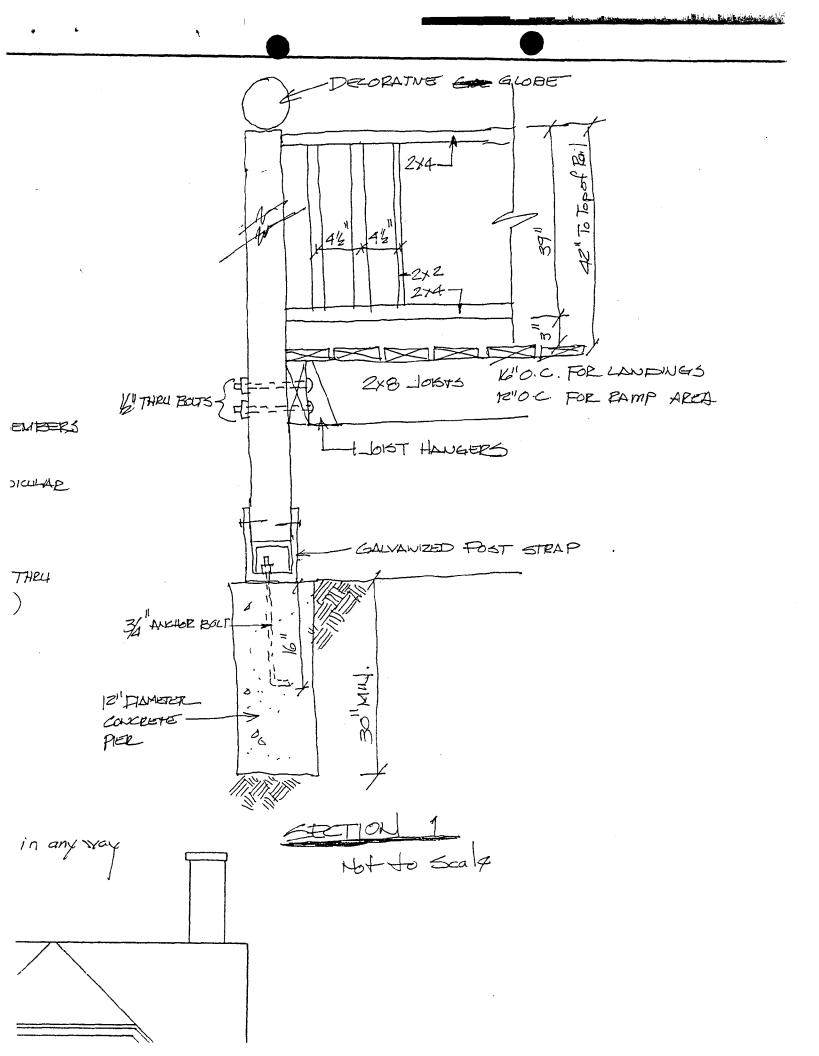

### b. General Description of Project:

Vith this application and The Maryland Khtional 15 roacasi tanning Con and MM 10 フレオムトしょ ind baint ראיד 201.50 <u>L</u> カカロ the existing SOVA 70

- SITE PLAN. For all projects, attach an accurate site plan or property survey, which shall include the following:
  - a. Scale (for example,  $1/4^{"} = 1$  foot)
  - b. North Arrow
  - c. Location and dimensions of all existing and proposed structures:
  - d. Location of other features such as walks, drives, fences, ponds, streams, dumpsters, mechanical equipment, and major landscaping elements.
- 3. TREE SURVEY. If any 6" diameter or larger trees are to be removed, or fall within the construction zone, attach an accurate tree survey. The survey should include the exact location, size, and species of all trees located in the project area, indicating which are to be preserved and which are to be removed.
- 4. FLOOR PLANS; CONSTRUCTION PLANS. For new construction and room additions, attach a complete set of scaled floor plans. For porches and decks, attach scaled drawings showing dimensions, materials, and where and how they will be attached to existing structures. For other types of work, such as outbuildings and fences, attach scaled drawings showing dimensions, materials, construction methods, and design details.
- 5. ELEVATION DRAWINGS. For new construction, including outbuildings, attach scaled drawings of all sides of the proposed structure. For additions, decks, porches, and major exterior alterations, attach scaled drawings of all sides of structure which will be affected by the proposed work.
- 6. MATERIAL SPECIFICATIONS. For all projects, provide a written description of all exterior materials to be used. If desired, material specifications may also be included as notes on elevation drawings. If available, manufacturer's literature may also be included.