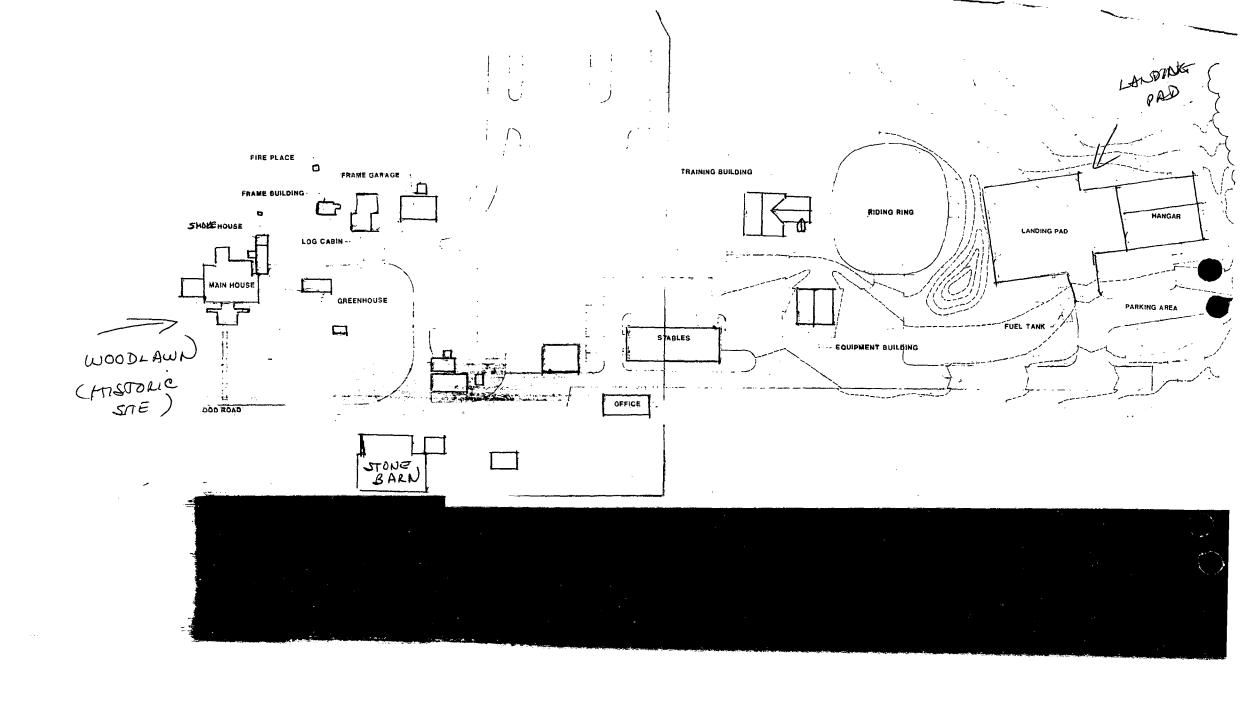

As shown on the attached Plan, the proposed site for the Medivac Helicopter is to the east of the Park Police facilities. It will consist of a hangar with offices, parking area and landing pad to be constructed by the County. The proposed park police training, and equipment buildings and a 10 ft. earth berm will provide visual and noise barriers to the mansion. Park staff recommends approval of the Plan with improvement and realignment of the entrance road to ensure protection of the existing trees and the historic barn. Although a definite determination on the future use of the barn has not yet been made, it is important that we protect the area around the barn in anticipation of future public use.

The specific portion of Woodlawn Park to be used for the medivac helicopter facility was selected based on concerns for:

- 1) Safety The site is in a wide open field with no high buildings in its flight path.
- 2) Minimum impact on mansion The site will not be visible from the mansion.

Due to the relatively infrequent use of the helicopter, no significant conflicts should occur with the use of Woodlawn Mansion. For example, in 1987 an average of 15 helicopter responses per month were made to calls within Montgomery County. Park Police also do not foresee any major conflicts with their operation.