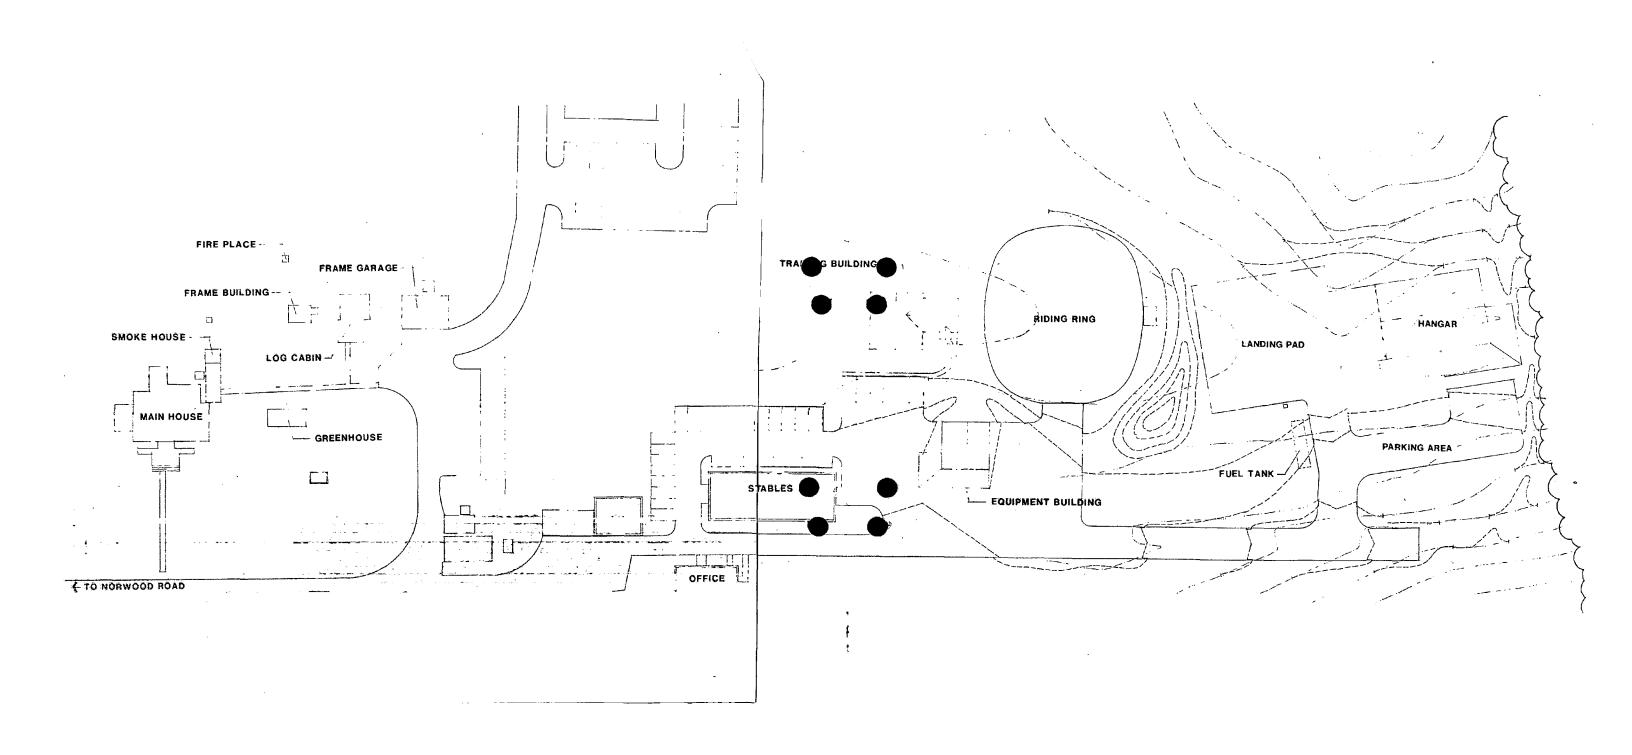

As shown on the attached Plan, the proposed site for the Medivac Helicopter is to the east of the Park Police facilities. It will consist of a hangar with offices, parking area and landing pad to be constructed by the County. The proposed park police training, and equipment buildings and a 10 ft. earth berm will provide visual and noise barriers to the mansion. Park staff recommends approval of the Plan with improvement and realignment of the entrance road to ensure protection of the existing trees and the historic barn. Although a definite determination on the future use of the barn has not yet been made, it is important that we protect the area around the barn in anticipation of future public use.