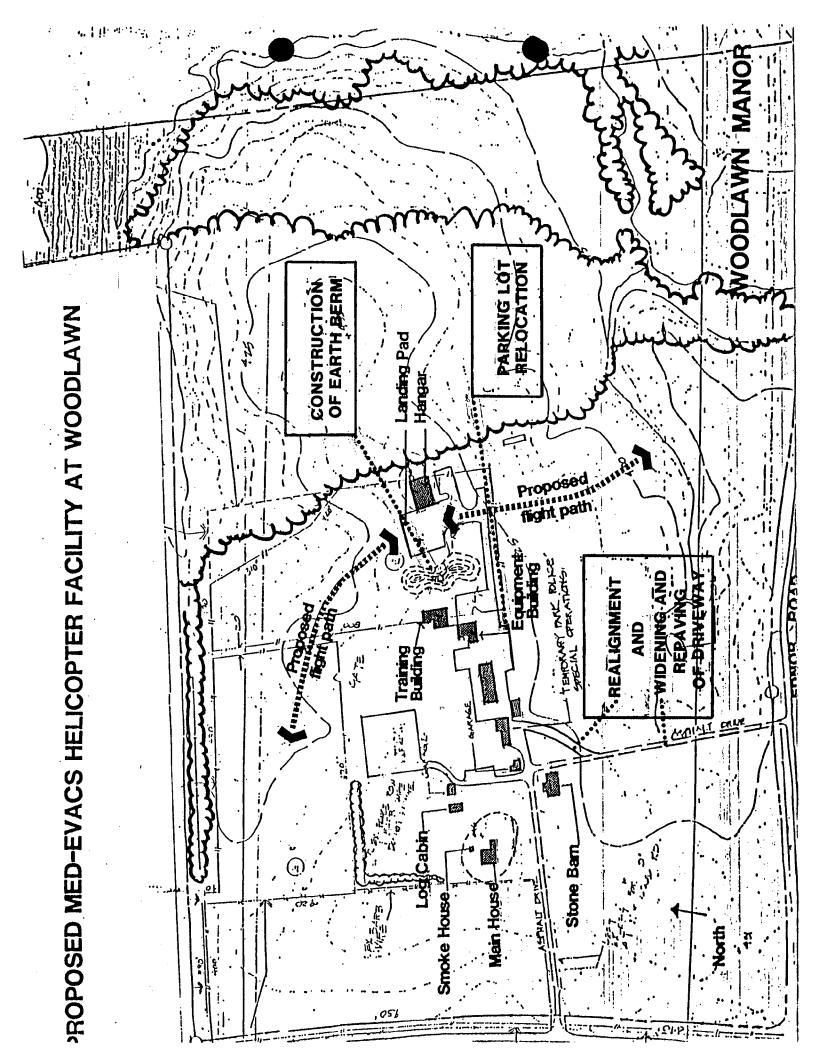

As shown on the attached Plan, the proposed site for the Medivac Helicopter is to the east of the Park Police facilities. It will consist of a hangar with offices, parking area and landing pad to be constructed by the County. The proposed park police training, and equipment buildings and a 10 ft. earth berm will provide visual and noise barriers to the mansion. Park staff recommends approval of the Plan with improvement and realignment of the entrance road to ensure protection of the existing trees and the historic barn. Although a definite determination on the future use of the barn has not yet been made, it is important that we protect the area around the barn in anticipation of future public use.

The specific portion of Woodlawn Park to be used for the medivac helicopter facility was selected based on concerns for:

- 1) Safety The site is in a wide open field with no high buildings in its flight path.
- 2) Minimum impact on mansion The site will not be visible from the mansion.

Due to the relatively infrequent use of the helicopter, no significant conflicts should occur with the use of Woodlawn Mansion. For example, in 1987 an average of 15 helicopter responses per month were made to calls within Montgomery County. Park Police also do not foresee any major conflicts with their operation.