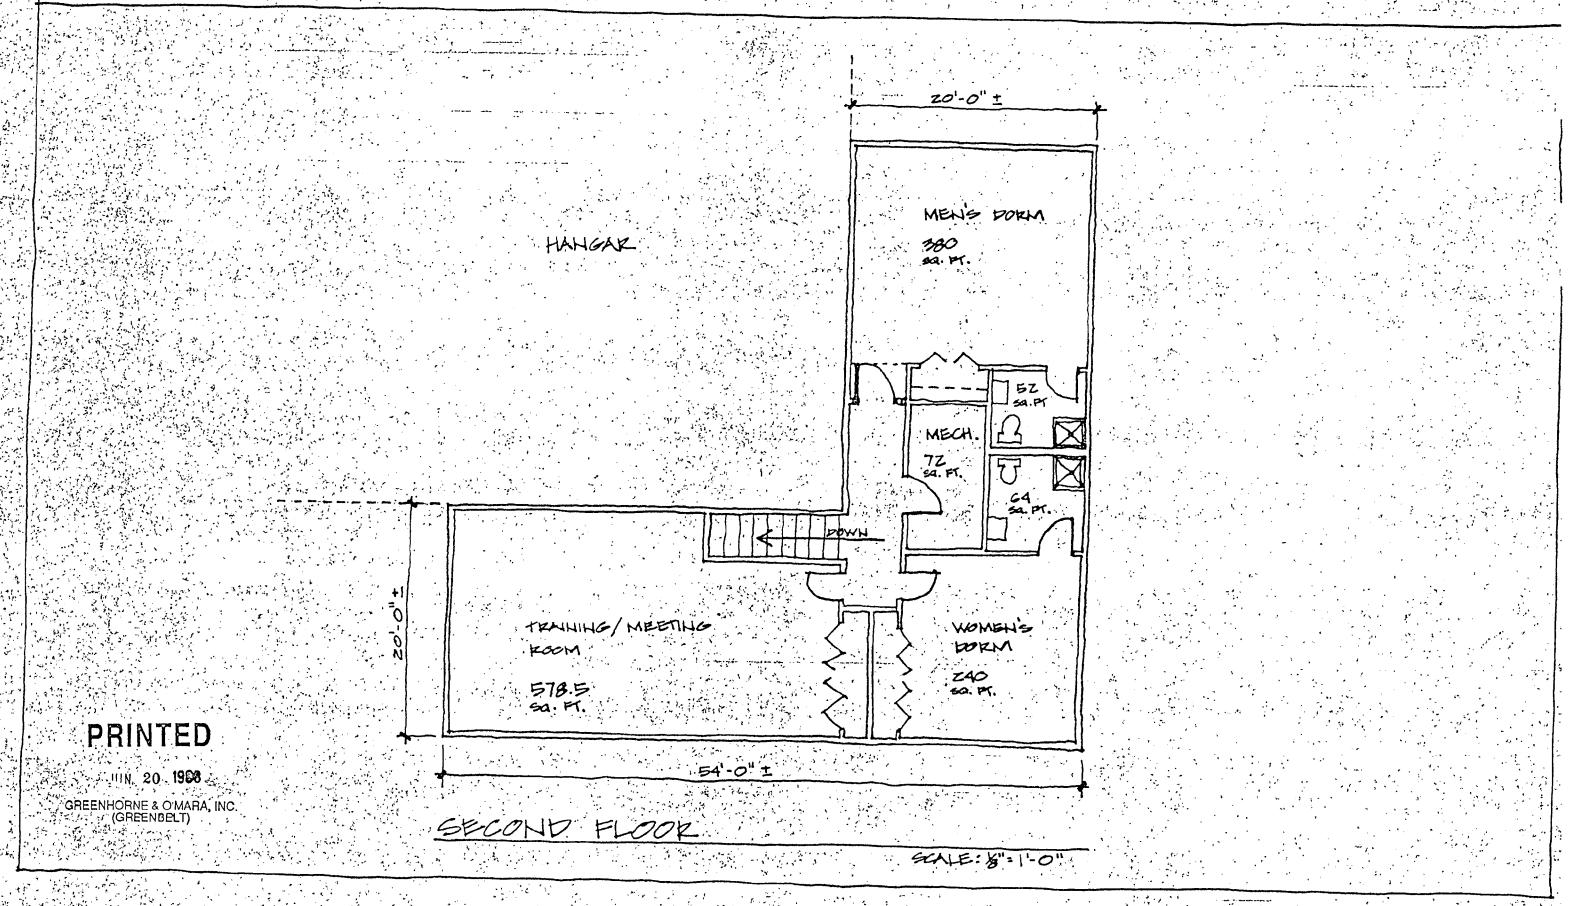

As shown on the attached Plan, the proposed site for the Medivac Helicopter is to the east of the Park Police facilities. It will consist of a hangar with offices, parking area and landing pad to be constructed by the County. The proposed park police training, and equipment buildings and a 10 ft. earth berm will provide visual and noise barriers to the mansion. Park staff recommends approval of the Plan with improvement and realignment of the entrance road to ensure protection of the existing trees and the historic barn. Although a definite determination on the future use of the barn has not yet been made, it is important that we protect the area around the barn in anticipation of future public use.