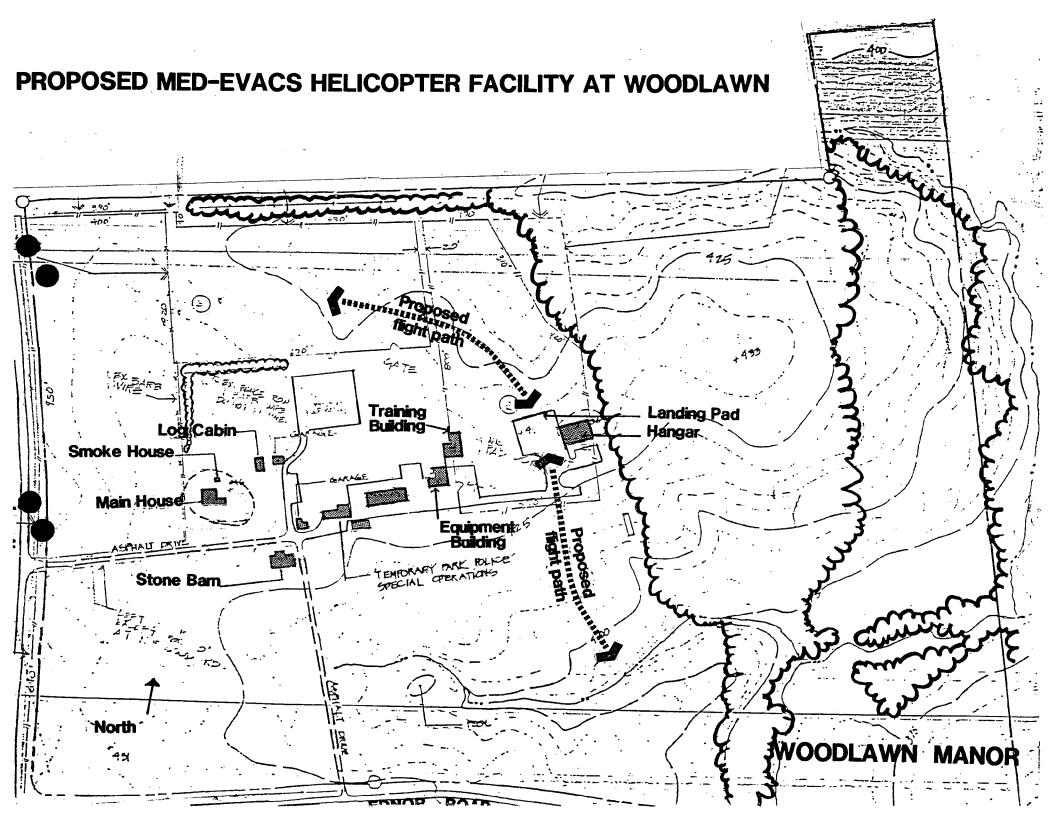

As shown on the attached Plan, the proposed site for the Medivac Helicopter is to the east of the Park Police facilities. It will consist of a hangar with offices, parking area and landing pad to be constructed by the County. The proposed park police training, and equipment buildings and a 10 ft. earth berm will provide visual and noise barriers to the mansion. Park staff recommends approval of the Plan with improvement and realignment of the entrance road to ensure protection of the existing trees and the historic barn. Although a definite determination on the future use of the barn has not yet been made, it is important that we protect the area around the barn in anticipation of future public use.

The specific portion of Woodlawn Park to be used for the medivac helicopter facility was selected based on concerns for:

- 1) Safety The site is in a wide open field with no high buildings in its flight path.
- 2) Minimum impact on mansion The site will not be visible from the mansion.