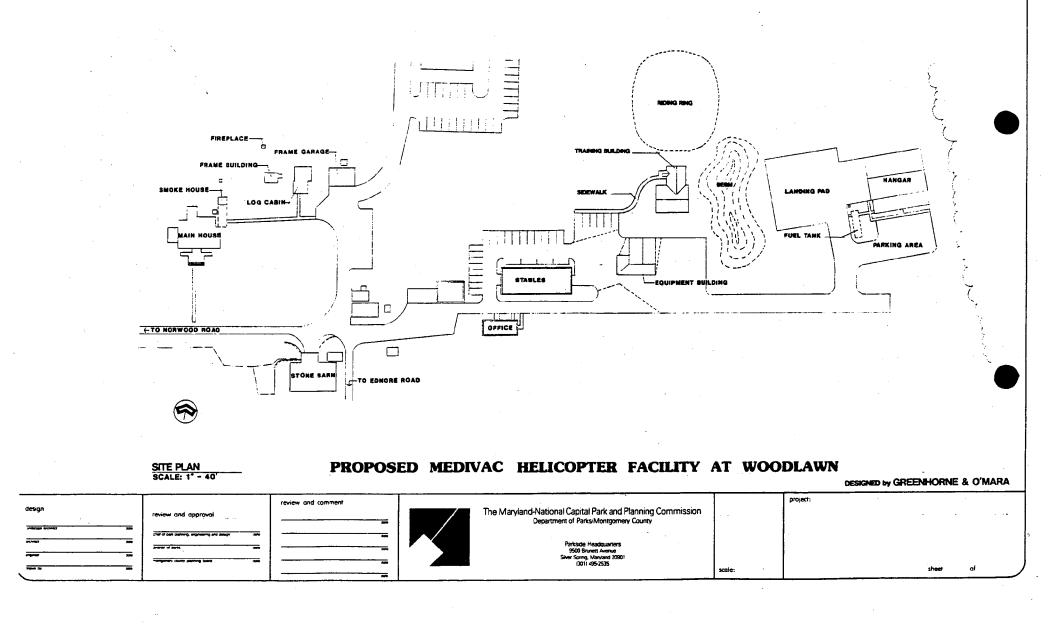

As shown on the attached Plan, the proposed site for the Medivac Helicopter is to the east of the Park Police facilities. It will consist of a hangar with offices, parking area and landing pad to be constructed by the County. The proposed park police training, and equipment buildings and a 10 ft. earth berm will provide visual and noise barriers to the mansion. Park staff recommends approval of the Plan with improvement and realignment of the entrance road to ensure protection of the existing trees and the historic barn. Although a definite determination on the future use of the barn has not yet been made, it is important that we protect the area around the barn in anticipation of future public use.

The specific portion of Woodlawn Park to be used for the medivac helicopter facility was selected based on concerns for:

- 1) Safety The site is in a wide open field with no high buildings in its flight path.
- 2) Minimum impact on mansion The site will not be visible from the mansion.