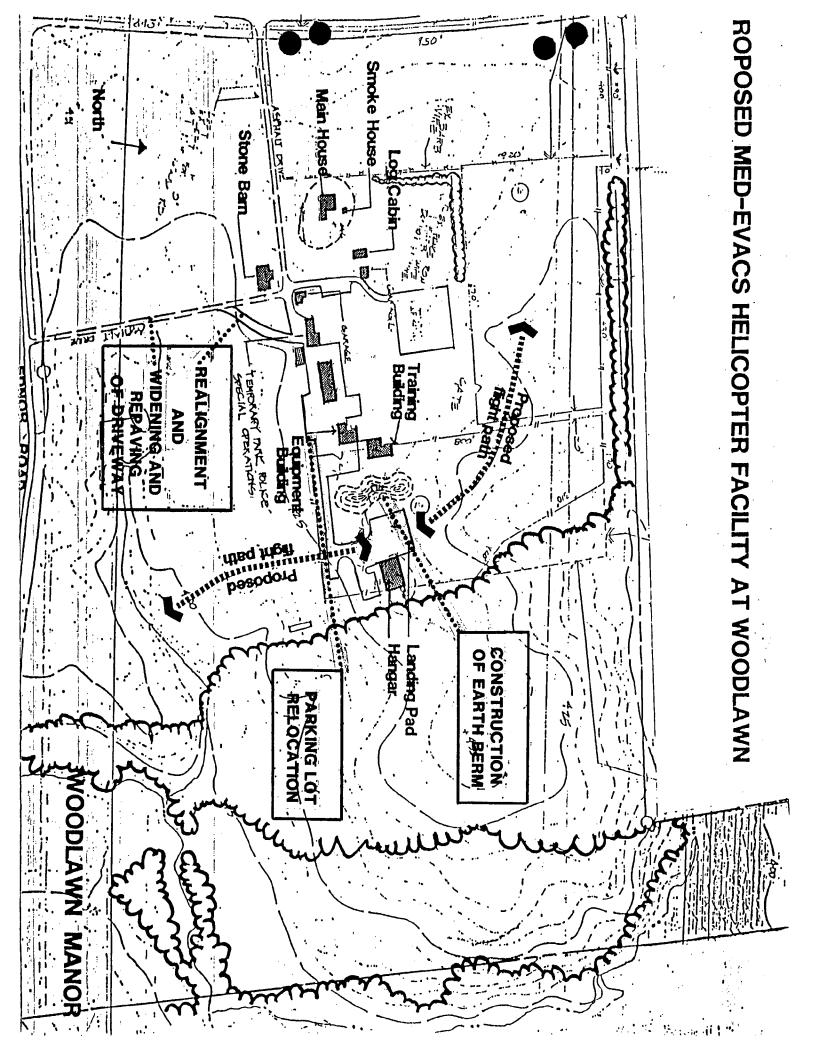

As shown on the attached Plan, the proposed site for the Medivac Helicopter is to the east of the Park Police facilities. It will consist of a hangar with offices, parking area and landing pad to be constructed by the County. The proposed park police training, and equipment buildings and a 10 ft. earth berm will provide visual and noise barriers to the mansion. Park staff recommends approval of the Plan with improvement and realignment of the entrance road to ensure protection of the existing trees and the historic barn. Although a definite determination on the future use of the barn has not yet been made, it is important that we protect the area around the barn in anticipation of future public use.