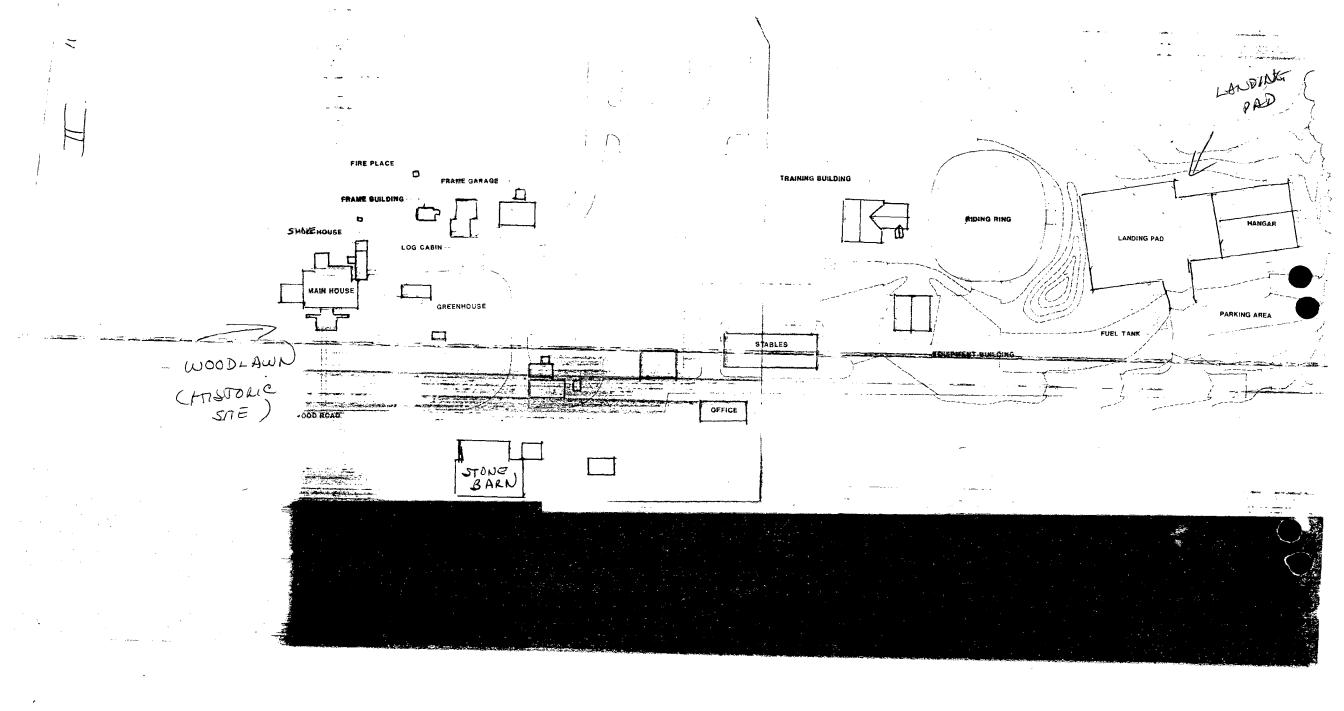

As shown on the attached Plan, the proposed site for the Medivac Helicopter is to the east of the Park Police facilities. It will consist of a hangar with offices, parking area and landing pad to be constructed by the County. The proposed park police training, and equipment buildings and a 10 ft. earth berm will provide visual and noise barriers to the mansion. Park staff recommends approval of the Plan with improvement and realignment of the entrance road to ensure protection of the existing trees and the historic barn. Although a definite determination on the future use of the barn has not yet been made, it is important that we protect the area around the barn in anticipation of future public use.

The specific portion of Woodlawn Park to be used for the medivac helicopter facility was selected based on concerns for:

- 1) Safety The site is in a wide open field with no high buildings in its flight path.
- 2) Minimum impact on mansion The site will not be visible from the mansion.