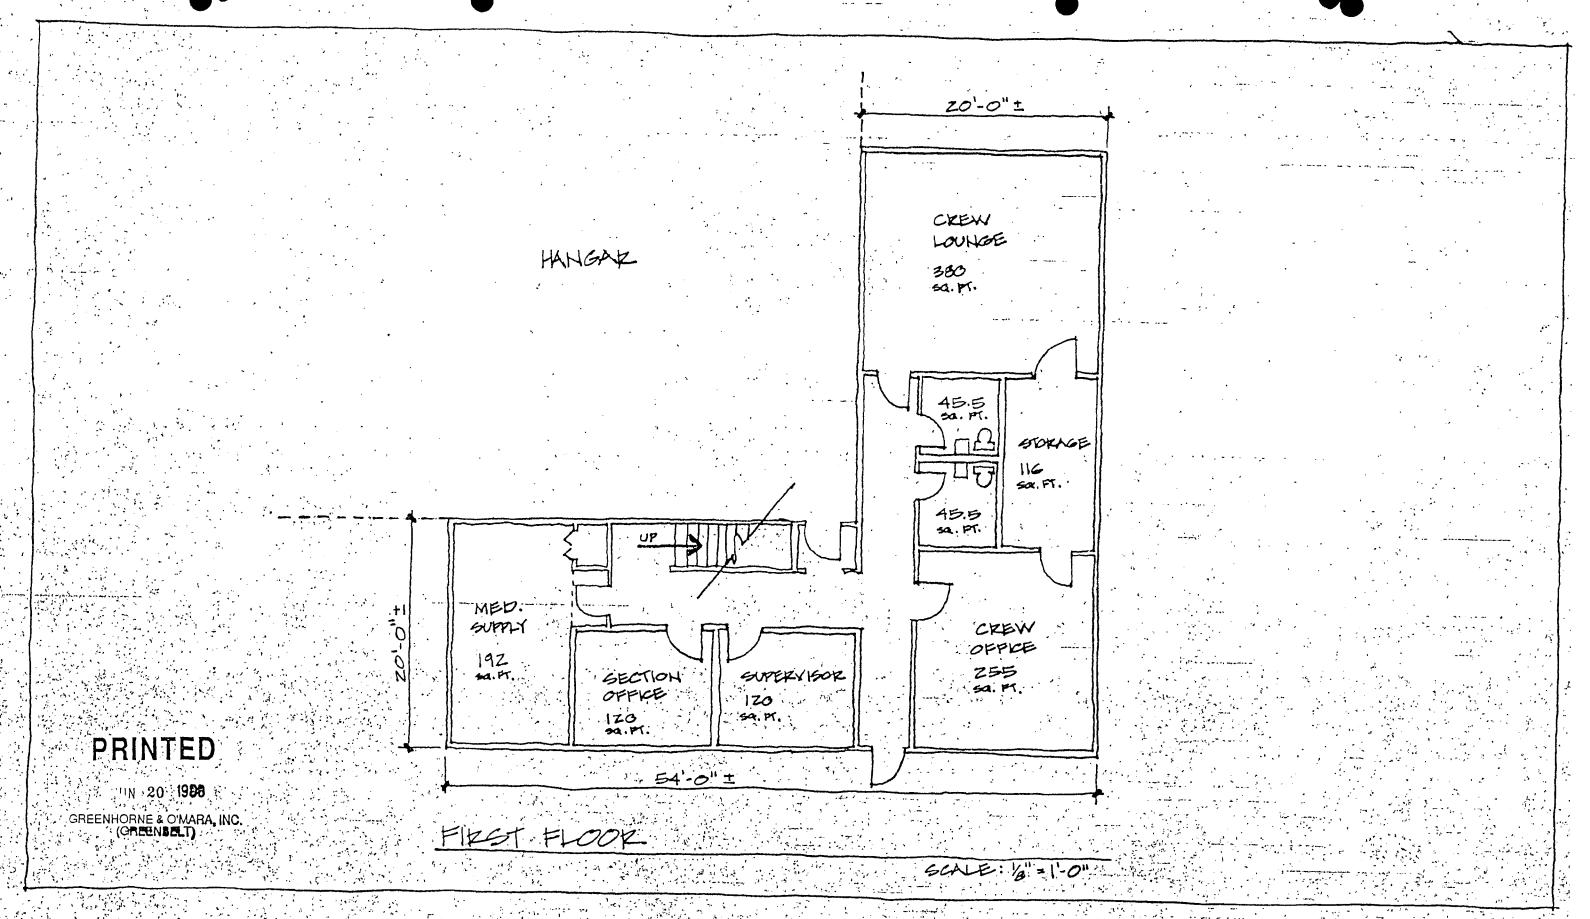

As shown on the attached Plan, the proposed site for the Medivac Helicopter is to the east of the Park Police facilities. It will consist of a hangar with offices, parking area and landing pad to be constructed by the County. The proposed park police training, and equipment buildings and a 10 ft. earth berm will provide visual and noise barriers to the mansion. Park staff recommends approval of the Plan with improvement and realignment of the entrance road to ensure protection of the existing trees and the historic barn. Although a definite determination on the future use of the barn has not yet been made, it is important that we protect the area around the barn in anticipation of future public use.