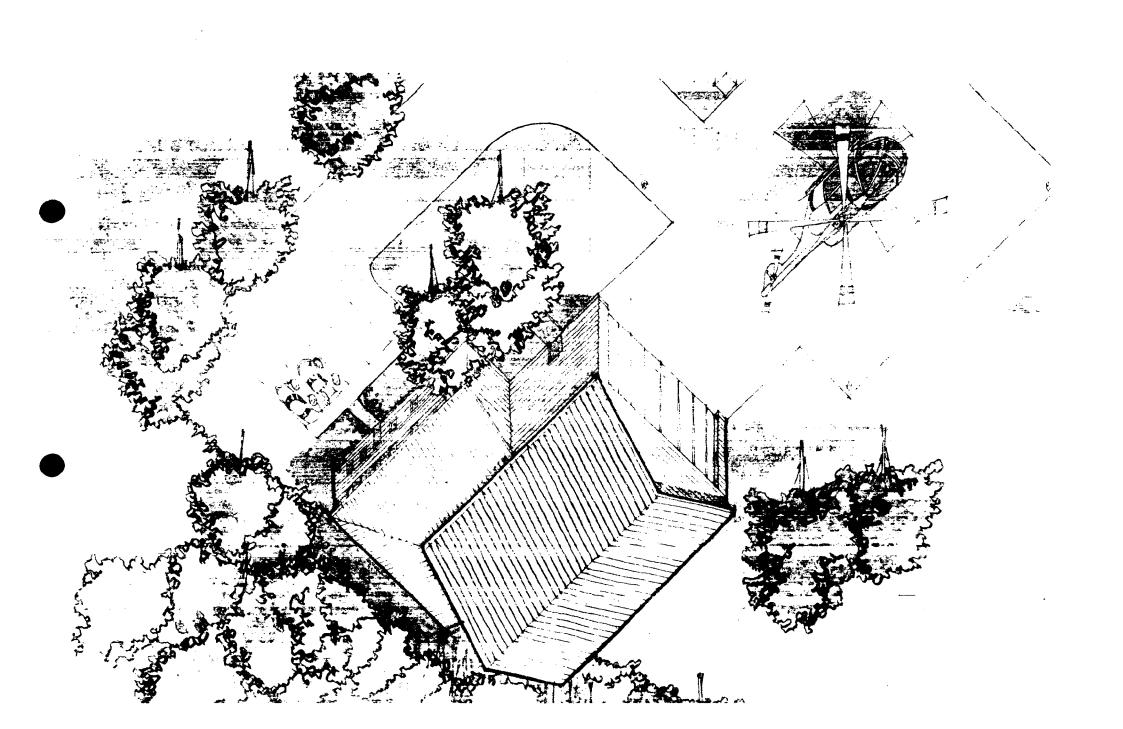

As shown on the attached Plan, the proposed site for the Medivac Helicopter is to the east of the Park Police facilities. It will consist of a hangar with offices, parking area and landing pad to be constructed by the County. The proposed park police training, and equipment buildings and a 10 ft. earth berm will provide visual and noise barriers to the mansion. Park staff recommends approval of the Plan with improvement and realignment of the entrance road to ensure protection of the existing trees and the historic barn. Although a definite determination on the future use of the barn has not yet been made, it is important that we protect the area around the barn in anticipation of future public use.

The specific portion of Woodlawn Park to be used for the medivac helicopter facility was selected based on concerns for:

- 1) Safety The site is in a wide open field with no high buildings in its flight path.
- 2) Minimum impact on mansion The site will not be visible from the mansion.