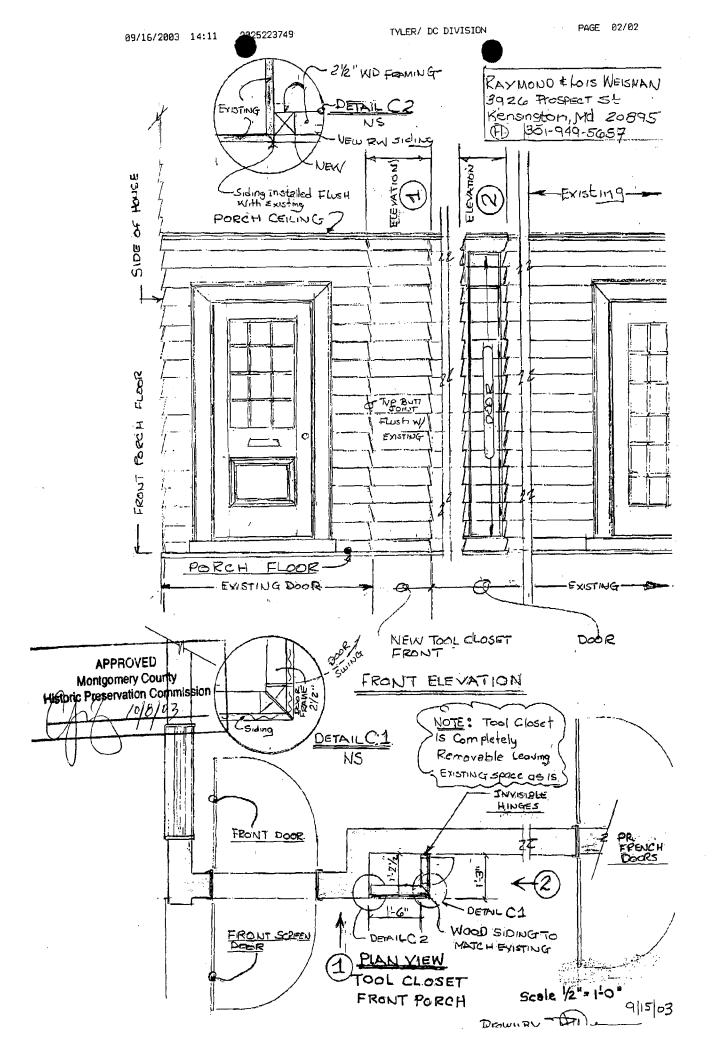

## HISTORIC PRESERVATION COMMISSION 301/563-3400

APPLICATION FOR HISTORIC AREA WORK PERMIT

|                                                                              | Contact Person:                     | Raymond or Low Weisma                            |
|------------------------------------------------------------------------------|-------------------------------------|--------------------------------------------------|
|                                                                              |                                     | : 301-949-5657                                   |
| Tax Account No.:                                                             |                                     |                                                  |
| Name of Property Owner: Raymond & Lois Weisman                               | ) Daytime Phone No.                 | 301-949-5657                                     |
| Address: 3926 Prospect St. Kensin  Street Number City                        | ngton Mi                            | 20895                                            |
| Street Number V City  Contractor: Self                                       |                                     |                                                  |
|                                                                              | Phone No.                           |                                                  |
| Agent for Owner: NJ/A                                                        | Daytime Phone No.                   |                                                  |
| Agent for Owner: 10//                                                        | Dayume r none No.                   |                                                  |
| LOCATION OF BUILDING/PREMISE                                                 |                                     |                                                  |
| House Number: 3724 Prospect Town/City: Kensington NearestCr                  | Street:                             |                                                  |
| Town/City: Kensington Nearest Cr                                             | oss Street: WAShing for             | 1 5+                                             |
| Lot: 22 Block: 12 Subdivision: Ken                                           | =                                   |                                                  |
| Liber: Folio: Parcel:                                                        |                                     |                                                  |
| PART ONE: TYPE OF PERMIT ACTION AND USE                                      |                                     |                                                  |
| ·                                                                            | CHECK ALL APPLICABLE:               |                                                  |
| ⊠ Construct □ Extend ☑ Alter/Renovate                                        | □ A/C □ Slab □ Roor                 | n Addition 🗆 Porch 🗆 Deck 🗆 Shed                 |
|                                                                              | Solar 🗌 Fireplace 🔲 Woo             | dburning Stove Single Femily                     |
| ☐ Revision ☐ Repair ☐ Revocable                                              | Fence/Wall (complete Section 4      | 1 Other: Small Storage Avan                      |
| IB. Construction cost estimate: \$                                           |                                     |                                                  |
| 1C. If this is a revision of a previously approved active permit, see Permit | //^                                 |                                                  |
| PART TWO: COMPLETE FOR NEW CONSTRUCTION AND EXTEN                            | D/ADDITIONS                         |                                                  |
|                                                                              |                                     | N/k                                              |
|                                                                              |                                     | \(\sum_{/A}\)                                    |
|                                                                              |                                     | 7-//3                                            |
| PART THREE: COMPLETE ONLY FOR FENCE/RETAINING WALL                           |                                     |                                                  |
| 3A. Height feet inches /                                                     | γ/A                                 |                                                  |
| 3B. Indicate whether the fence or retaining wall is to be constructed on     | one of the following locations:     | -<br>-                                           |
| ☐ On party line/property line ☐ Entirely on land of own                      | er 🗀 On public right                | of way/easement                                  |
| I.hereby certify that I have the authority to make the foregoing application | n that the application is correct   | and that the construction will comply with plans |
| approved by all agencies listed and I hereby acknowledge end accept the      | is to be a condition for the issuan | ice of this permit.                              |
|                                                                              |                                     | 0/1/                                             |
| Signature of owner or authorized agent                                       | <del></del>                         | 6/25 103                                         |
| Signature of Committee Signature                                             |                                     |                                                  |
| Approved:                                                                    | For Chairperson, Historic Preser    | vation Com <u>mis</u> sion                       |
| Disapproved: Signature:                                                      | n & alara                           | Date: 10/02/03                                   |
| Application/Permit No.: 3169762                                              | Date Filed:                         | Date issued:                                     |
|                                                                              |                                     |                                                  |