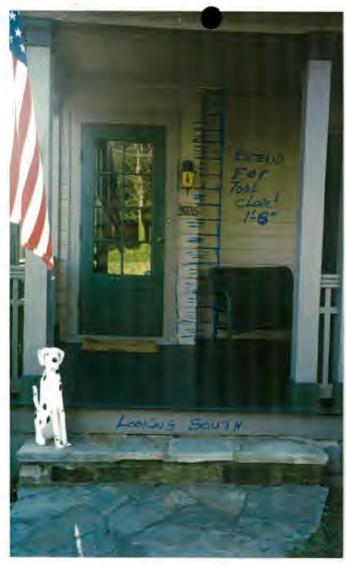

## HISTORIC PRESERVATION COMMISSION 301/563-3400

APPLICATION FOR HISTORIC AREA WORK PERMIT

|                                                                              | Contact Person:                     | Raymond or Low Weisma                            |
|------------------------------------------------------------------------------|-------------------------------------|--------------------------------------------------|
|                                                                              |                                     | : 301-949-5657                                   |
| Tax Account No.:                                                             |                                     |                                                  |
| Name of Property Owner: Raymond & Lois Weisman                               | ) Daytime Phone No.                 | 301-949-5657                                     |
| Address: 3926 Prospect St. Kensin  Street Number City                        | ngton Mi                            | 20895                                            |
| Street Number V City  Contractor: Self                                       |                                     |                                                  |
|                                                                              | Phone No.                           |                                                  |
| Agent for Owner: NJ/A                                                        | Daytime Phone No.                   |                                                  |
| Agent for Owner: 10//                                                        | Dayume r none No.                   |                                                  |
| LOCATION OF BUILDING/PREMISE                                                 |                                     |                                                  |
| House Number: 3724 Prospect Town/City: Kensington NearestCr                  | Street:                             |                                                  |
| Town/City: Kensington Nearest Cr                                             | oss Street: WAShing for             | 1 5+                                             |
| Lot: 22 Block: 12 Subdivision: Ken                                           | =                                   |                                                  |
| Liber: Folio: Parcel:                                                        |                                     |                                                  |
| PART ONE: TYPE OF PERMIT ACTION AND USE                                      |                                     |                                                  |
| ·                                                                            | CHECK ALL APPLICABLE:               |                                                  |
| ⊠ Construct □ Extend ☑ Alter/Renovate                                        | □ A/C □ Slab □ Roor                 | n Addition 🗆 Porch 🗆 Deck 🗆 Shed                 |
|                                                                              | Solar 🗌 Fireplace 🔲 Woo             | dburning Stove Single Femily                     |
| ☐ Revision ☐ Repair ☐ Revocable                                              | Fence/Wall (complete Section 4      | 1 Other: Small Storage Avan                      |
| IB. Construction cost estimate: \$                                           |                                     |                                                  |
| 1C. If this is a revision of a previously approved active permit, see Permit | //^                                 |                                                  |
| PART TWO: COMPLETE FOR NEW CONSTRUCTION AND EXTEN                            | D/ADDITIONS                         |                                                  |
|                                                                              |                                     | N/k                                              |
|                                                                              |                                     | \(\sum_{/A}\)                                    |
|                                                                              |                                     | 7-//3                                            |
| PART THREE: COMPLETE ONLY FOR FENCE/RETAINING WALL                           |                                     |                                                  |
| 3A. Height feet inches /                                                     | γ/A                                 |                                                  |
| 3B. Indicate whether the fence or retaining wall is to be constructed on     | one of the following locations:     | -<br>-                                           |
| ☐ On party line/property line ☐ Entirely on land of own                      | er 🗀 On public right                | of way/easement                                  |
| I.hereby certify that I have the authority to make the foregoing application | n that the application is correct   | and that the construction will comply with plans |
| approved by all agencies listed and I hereby acknowledge end accept the      | is to be a condition for the issuan | ice of this permit.                              |
|                                                                              |                                     | 0/1/                                             |
| Signature of owner or authorized agent                                       | <del></del>                         | 6/25 103                                         |
| Signature of Committee Signature                                             |                                     |                                                  |
| Approved:                                                                    | For Chairperson, Historic Preser    | vation Com <u>mis</u> sion                       |
| Disapproved: Signature:                                                      | n & alara                           | Date: 10/02/03                                   |
| Application/Permit No.: 3169762                                              | Date Filed:                         | Date issued:                                     |
|                                                                              |                                     |                                                  |