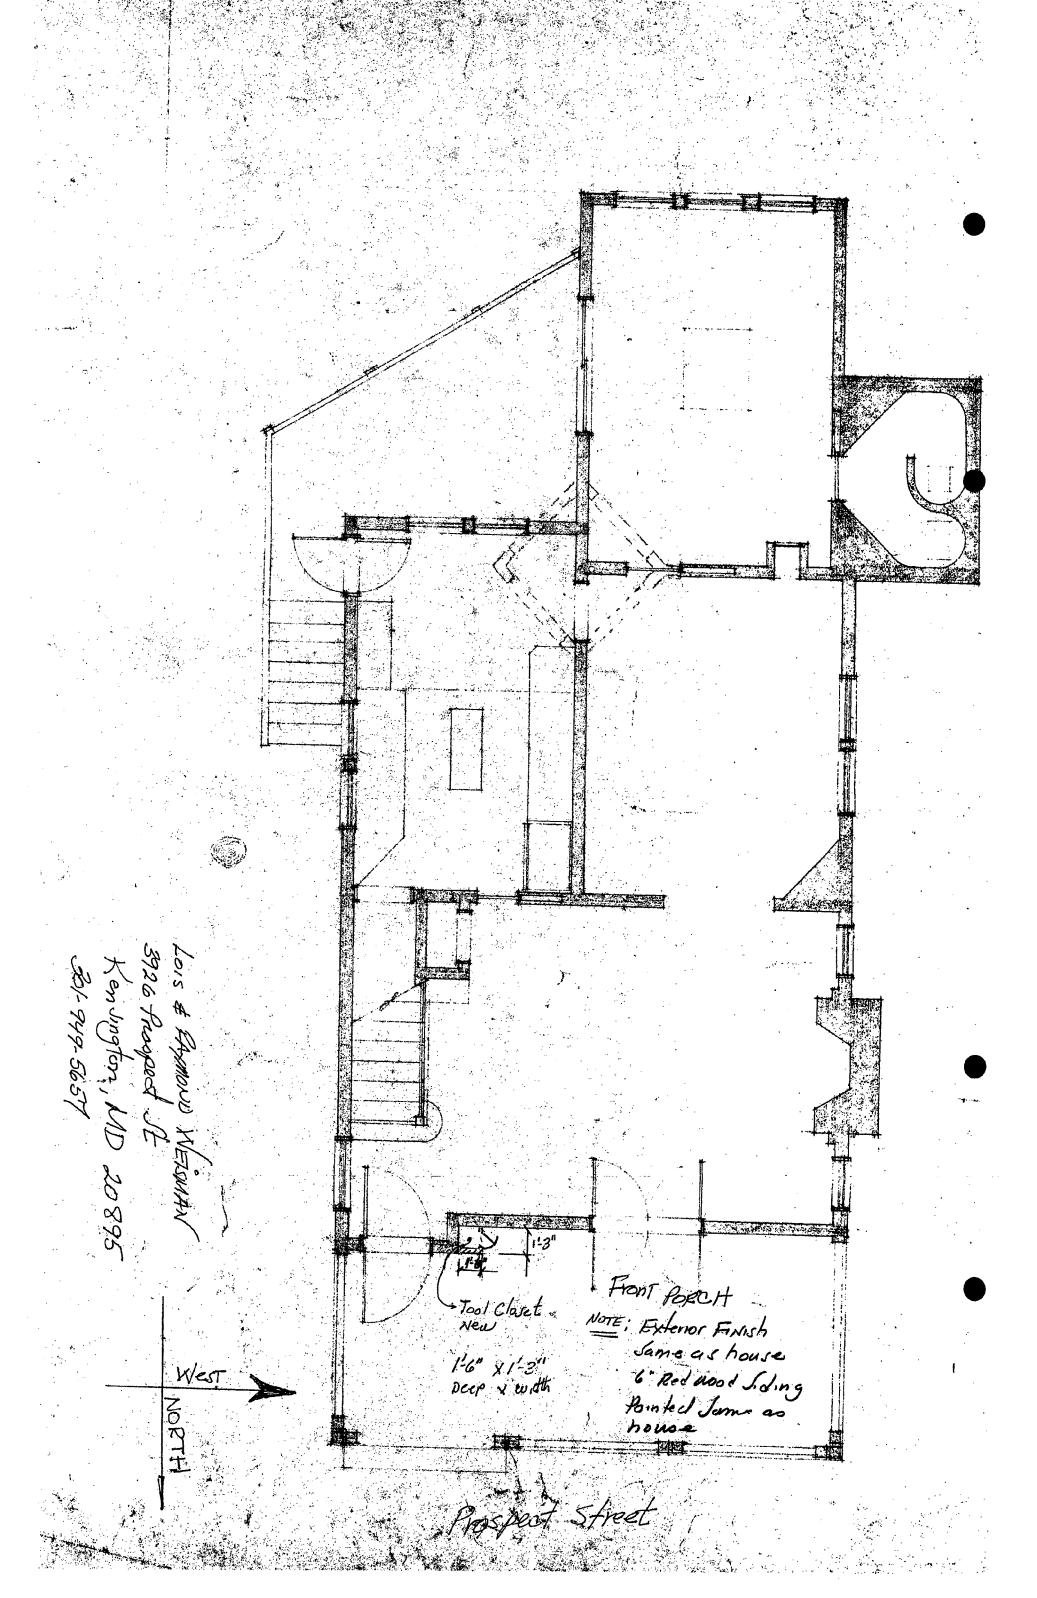

## HISTORIC PRESERVATION COMMISSION 301/563-3400

APPLICATION FOR HISTORIC AREA WORK PERMIT

|                                                                              | Contact Person:                     | Raymond or Low Weisma                            |
|------------------------------------------------------------------------------|-------------------------------------|--------------------------------------------------|
|                                                                              |                                     | : 301-949-5657                                   |
| Tax Account No.:                                                             |                                     |                                                  |
| Name of Property Owner: Raymond & Lois Weisman                               | ) Daytime Phone No.                 | 301-949-5657                                     |
| Address: 3926 Prospect St. Kensin  Street Number City                        | ngton Mi                            | 20895                                            |
| Street Number V City  Contractor: Self                                       |                                     |                                                  |
|                                                                              | Phone No.                           |                                                  |
| Agent for Owner: NJ/A                                                        | Daytime Phone No.                   |                                                  |
| Agent for Owner: 10//                                                        | Dayume r none No.                   |                                                  |
| LOCATION OF BUILDING/PREMISE                                                 |                                     |                                                  |
| House Number: 3724 Prospect Town/City: Kensington NearestCr                  | Street:                             |                                                  |
| Town/City: Kensington Nearest Cr                                             | oss Street: WAShing for             | 1 5+                                             |
| Lot: 22 Block: 12 Subdivision: Ken                                           | =                                   |                                                  |
| Liber: Folio: Parcel:                                                        |                                     |                                                  |
| PART ONE: TYPE OF PERMIT ACTION AND USE                                      |                                     |                                                  |
| ·                                                                            | CHECK ALL APPLICABLE:               |                                                  |
| ⊠ Construct □ Extend ☑ Alter/Renovate                                        | □ A/C □ Slab □ Roor                 | n Addition 🗆 Porch 🗆 Deck 🗆 Shed                 |
|                                                                              | Solar 🗌 Fireplace 🔲 Woo             | dburning Stove Single Femily                     |
| ☐ Revision ☐ Repair ☐ Revocable                                              | Fence/Wall (complete Section 4      | 1 Other: Small Storage Avan                      |
| IB. Construction cost estimate: \$                                           |                                     |                                                  |
| 1C. If this is a revision of a previously approved active permit, see Permit | //^                                 |                                                  |
| PART TWO: COMPLETE FOR NEW CONSTRUCTION AND EXTEN                            | D/ADDITIONS                         |                                                  |
|                                                                              |                                     | N/k                                              |
|                                                                              |                                     | \(\sum_{/A}\)                                    |
|                                                                              |                                     | 7-//3                                            |
| PART THREE: COMPLETE ONLY FOR FENCE/RETAINING WALL                           |                                     |                                                  |
| 3A. Height feet inches /                                                     | γ/A                                 |                                                  |
| 3B. Indicate whether the fence or retaining wall is to be constructed on     | one of the following locations:     | -<br>-                                           |
| ☐ On party line/property line ☐ Entirely on land of own                      | er 🗀 On public right                | of way/easement                                  |
| I.hereby certify that I have the authority to make the foregoing application | n that the application is correct   | and that the construction will comply with plans |
| approved by all agencies listed and I hereby acknowledge end accept the      | is to be a condition for the issuan | ice of this permit.                              |
|                                                                              |                                     | 0/1/                                             |
| Signature of owner or authorized agent                                       | <del></del>                         | 6/25 103                                         |
| Signature of Committee Signature                                             |                                     |                                                  |
| Approved:                                                                    | For Chairperson, Historic Preser    | vation Com <u>mis</u> sion                       |
| Disapproved: Signature:                                                      | n & alara                           | Date: 10/02/03                                   |
| Application/Permit No.: 3169762                                              | Date Filed:                         | Date issued:                                     |
|                                                                              |                                     |                                                  |