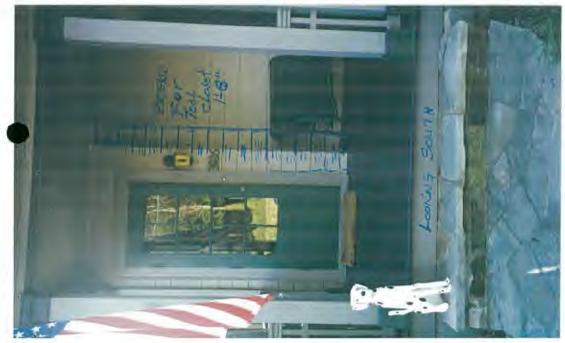

## HISTORIC PRESERVATION COMMISSION 301/563-3400

APPLICATION FOR HISTORIC AREA WORK PERMIT

|                                                                              | Contact Person:                     | Raymond or Low Weisma                            |
|------------------------------------------------------------------------------|-------------------------------------|--------------------------------------------------|
|                                                                              |                                     | : 301-949-5657                                   |
| Tax Account No.:                                                             |                                     |                                                  |
| Name of Property Owner: Raymond & Lois Weisman                               | ) Daytime Phone No.                 | 301-949-5657                                     |
| Address: 3926 Prospect St. Kensin  Street Number City                        | ngton Mi                            | 20895                                            |
| Street Number V City  Contractor: Self                                       |                                     |                                                  |
|                                                                              | Phone No.                           |                                                  |
| Agent for Owner: NJ/A                                                        | Daytime Phone No.                   |                                                  |
| Agent for Owner: 10//                                                        | Dayume r none No.                   |                                                  |
| LOCATION OF BUILDING/PREMISE                                                 |                                     |                                                  |
| House Number: 3724 Prospect Town/City: Kensington NearestCr                  | Street:                             |                                                  |
| Town/City: Kensington Nearest Cr                                             | oss Street: WAShing for             | 1 5+                                             |
| Lot: 22 Block: 12 Subdivision: Ken                                           | =                                   |                                                  |
| Liber: Folio: Parcel:                                                        |                                     |                                                  |
| PART ONE: TYPE OF PERMIT ACTION AND USE                                      |                                     |                                                  |
| ·                                                                            | CHECK ALL APPLICABLE:               |                                                  |
| ⊠ Construct □ Extend ☑ Alter/Renovate                                        | □ A/C □ Slab □ Roor                 | n Addition 🗆 Porch 🗆 Deck 🗆 Shed                 |
|                                                                              | Solar 🗌 Fireplace 🔲 Woo             | dburning Stove Single Femily                     |
| ☐ Revision ☐ Repair ☐ Revocable                                              | Fence/Wall (complete Section 4      | 1 Other: Small Storage Avan                      |
| IB. Construction cost estimate: \$                                           |                                     |                                                  |
| 1C. If this is a revision of a previously approved active permit, see Permit | //^                                 |                                                  |
| PART TWO: COMPLETE FOR NEW CONSTRUCTION AND EXTEN                            | D/ADDITIONS                         |                                                  |
|                                                                              |                                     | N/k                                              |
|                                                                              |                                     | \(\sum_{/A}\)                                    |
|                                                                              |                                     | 7-//3                                            |
| PART THREE: COMPLETE ONLY FOR FENCE/RETAINING WALL                           |                                     |                                                  |
| 3A. Height feet inches /                                                     | γ/A                                 |                                                  |
| 3B. Indicate whether the fence or retaining wall is to be constructed on     | one of the following locations:     | -<br>-                                           |
| ☐ On party line/property line ☐ Entirely on land of own                      | er 🗀 On public right                | of way/easement                                  |
| I.hereby certify that I have the authority to make the foregoing application | n that the application is correct   | and that the construction will comply with plans |
| approved by all agencies listed and I hereby acknowledge end accept the      | is to be a condition for the issuan | ice of this permit.                              |
|                                                                              |                                     | 0/1/                                             |
| Signature of owner or authorized agent                                       | <del></del>                         | 6/25 103                                         |
| Signature of Committee Signature                                             |                                     |                                                  |
| Approved:                                                                    | For Chairperson, Historic Preser    | vation Com <u>mis</u> sion                       |
| Disapproved: Signature:                                                      | n & alara                           | Date: 10/02/03                                   |
| Application/Permit No.: 3169762                                              | Date Filed:                         | Date issued:                                     |
|                                                                              |                                     |                                                  |