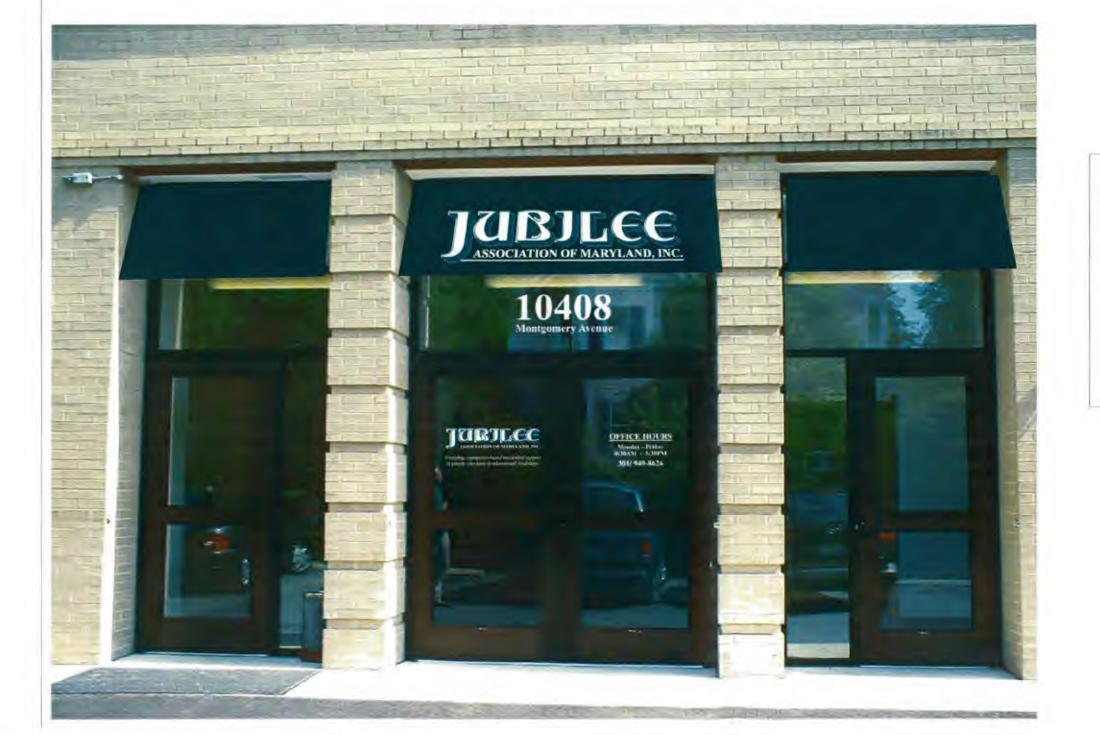

### **PROPOSAL**:

The applicant is proposing to:

- Mount a metal frame sign bracket on the southeast corner of the building facing 1. Montgomery Avenue. The signs will house two, new, wooden signs displaying the owner's and tenant's business logos.
- Install two, gooseneck incandescent fixtures to illuminate the new sign. 2.
- Install, three shade panels with aluminum frames above the existing fenestrations on 3. the south elevation.
- Install three, awnings with aluminum frames above the existing fenestrations on the 4. east elevation.

### PROPOSAL:

The applicant is proposing to:

- 1. Mount a metal frame sign bracket on the southeast corner of the building facing Montgomery Avenue. The signs will house two, new, wooden signs displaying the owner's and tenant's business logos.
- Install two, gooseneck incandescent fixtures to illuminate the new sign. 2.
- Install, three shade panels with aluminum frames above the existing fenestrations on 3. the south elevation.
- Install three, awnings with aluminum frames above the existing fenestrations on the 4. east elevation.

### **PROPOSAL**:

The applicant is proposing to:

- 1. Mount a metal frame sign bracket on the southeast corner of the building facing Montgomery Avenue. The signs will house two, new, wooden signs displaying the owner's and tenant's business logos.
- Install two, gooseneck incandescent fixtures to illuminate the new sign. 2.
- Install, three shade panels with aluminum frames above the existing fenestrations on 3. the south elevation.
- Install three, awnings with aluminum frames above the existing fenestrations on the 4. east elevation.