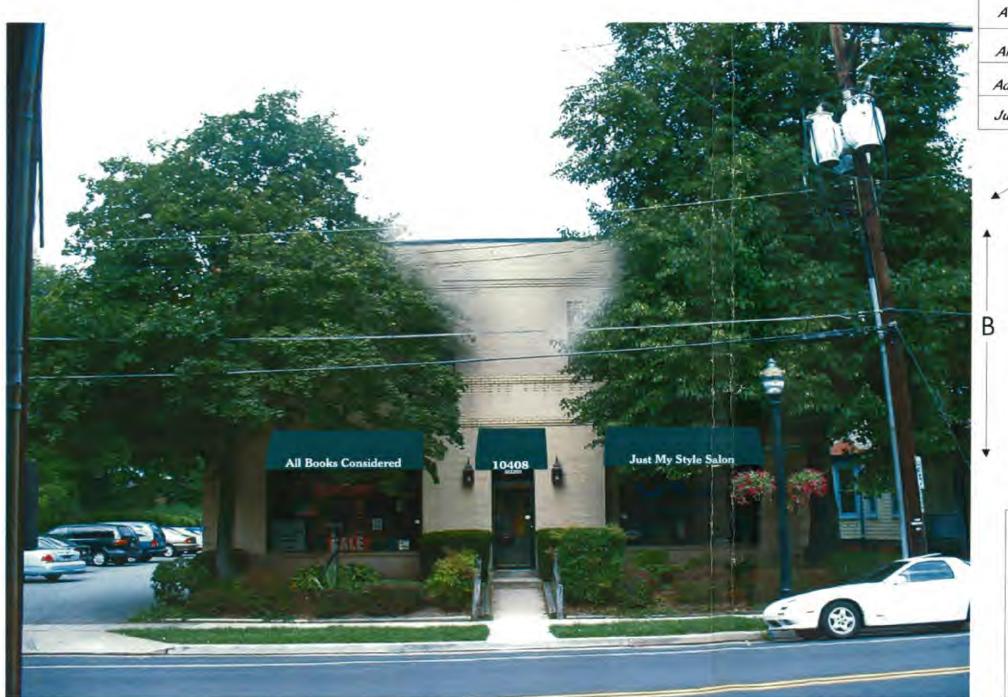

### **PROPOSAL**:

The applicant is proposing to:

- Mount a metal frame sign bracket on the southeast corner of the building facing 1. Montgomery Avenue. The signs will house two, new, wooden signs displaying the owner's and tenant's business logos.
- Install two, gooseneck incandescent fixtures to illuminate the new sign. 2.
- Install, three shade panels with aluminum frames above the existing fenestrations on 3. the south elevation.
- Install three, awnings with aluminum frames above the existing fenestrations on the 4. east elevation.

### PROPOSAL:

The applicant is proposing to:

- 1. Mount a metal frame sign bracket on the southeast corner of the building facing Montgomery Avenue. The signs will house two, new, wooden signs displaying the owner's and tenant's business logos.
- Install two, gooseneck incandescent fixtures to illuminate the new sign. 2.
- Install, three shade panels with aluminum frames above the existing fenestrations on 3. the south elevation.
- Install three, awnings with aluminum frames above the existing fenestrations on the 4. east elevation.

### **PROPOSAL**:

The applicant is proposing to:

- 1. Mount a metal frame sign bracket on the southeast corner of the building facing Montgomery Avenue. The signs will house two, new, wooden signs displaying the owner's and tenant's business logos.
- Install two, gooseneck incandescent fixtures to illuminate the new sign. 2.
- Install, three shade panels with aluminum frames above the existing fenestrations on 3. the south elevation.
- Install three, awnings with aluminum frames above the existing fenestrations on the 4. east elevation.