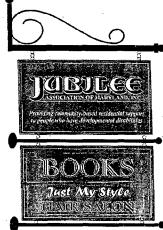

### **PROPOSAL**:

The applicant is proposing to:

- Mount a metal frame sign bracket on the southeast corner of the building facing 1. Montgomery Avenue. The signs will house two, new, wooden signs displaying the owner's and tenant's business logos.
- Install two, gooseneck incandescent fixtures to illuminate the new sign. 2.
- Install, three shade panels with aluminum frames above the existing fenestrations on 3. the south elevation.
- Install three, awnings with aluminum frames above the existing fenestrations on the 4. east elevation.

### PROPOSAL:

The applicant is proposing to:

- 1. Mount a metal frame sign bracket on the southeast corner of the building facing Montgomery Avenue. The signs will house two, new, wooden signs displaying the owner's and tenant's business logos.
- Install two, gooseneck incandescent fixtures to illuminate the new sign. 2.
- Install, three shade panels with aluminum frames above the existing fenestrations on 3. the south elevation.
- Install three, awnings with aluminum frames above the existing fenestrations on the 4. east elevation.

### **PROPOSAL**:

The applicant is proposing to:

- 1. Mount a metal frame sign bracket on the southeast corner of the building facing Montgomery Avenue. The signs will house two, new, wooden signs displaying the owner's and tenant's business logos.
- Install two, gooseneck incandescent fixtures to illuminate the new sign. 2.
- Install, three shade panels with aluminum frames above the existing fenestrations on 3. the south elevation.
- Install three, awnings with aluminum frames above the existing fenestrations on the 4. east elevation.