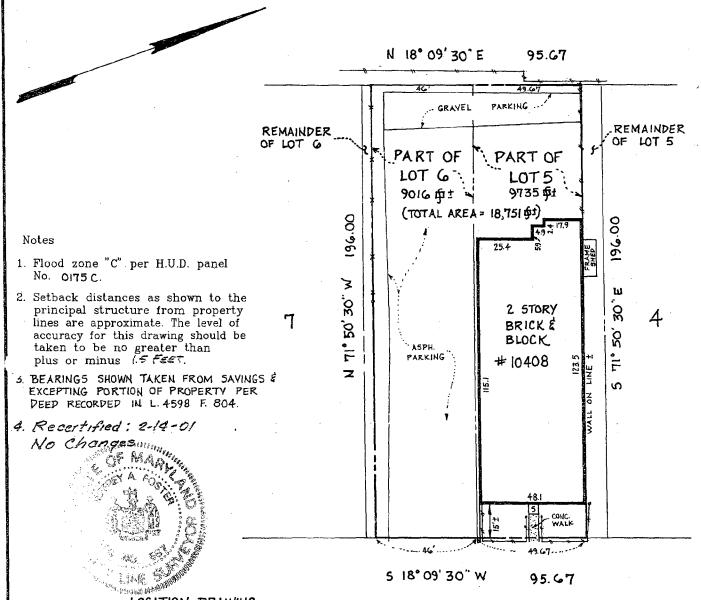

# APPLICATION FOR HISTORIC AREA WORK PERMIT

|                                                                             | Contact Person:                          |                                            |
|-----------------------------------------------------------------------------|------------------------------------------|--------------------------------------------|
|                                                                             | Daytime Phone No.:                       | · · · · · · · · · · · · · · · · · · ·      |
| Tax Account No.: 13-15-1018625                                              |                                          |                                            |
| Name of Property Owner: The Jubilee Associ                                  | Daytime Phone No.:                       |                                            |
| Address: Of Maryland Inc.  Street Number City                               | 10408Montgomerv                          | Ave. Kensington, M                         |
|                                                                             |                                          |                                            |
| Contractor: Owner Install                                                   | Phone No.:                               |                                            |
| Contractor Registration No.:                                                |                                          |                                            |
| Agent for Owner:                                                            | Daytime Phone No.:                       |                                            |
| Address:<br>Location of Building/Phemise                                    | _                                        |                                            |
|                                                                             | Charles Ad .                             |                                            |
| louse Number: 10408                                                         |                                          |                                            |
| lown/City: Kensington Nearest C                                             |                                          |                                            |
| ot: 5 & 6 Block: 2 Subdivision: Kens                                        | •                                        |                                            |
| iber: 19013 Folio: 413 Parcel:                                              |                                          |                                            |
| PART ONE: TYPE OF PERMIT ACTION AND USE                                     | <del> </del>                             |                                            |
| A. CHECK ALL APPLICABLE:                                                    | CHECK ALL APPLICABLE:                    |                                            |
| ☐ Construct ☐ Extend ☐ Alter/Renovate                                       | I AC I Slab () Room A                    | ddition Porch Deck Shed                    |
| i Move Minstall Wreck/Raze                                                  | [] Solar [] Fireplace [] Woodbu          | rning Stove 🔲 Single Family                |
| [] Revision [] Repair [] Revocable                                          | [1] FencerWall (complete Section 4)      | Other:                                     |
|                                                                             |                                          |                                            |
| C. If this is a revision of a previously approved active permit, see Permit |                                          |                                            |
|                                                                             | ·                                        |                                            |
| ART TWO: COMPLETE FOR NEW CONSTRUCTION AND EXTEN                            | D/AUDITIONS                              | ,                                          |
| A. Type of sewage disposal: 01 🗍 WSSC 02 (.1 S                              |                                          |                                            |
| D. Type of water supply: 01 🗆 WSSC 02 (1) V                                 | Vell 03 1 1 Other:                       |                                            |
| ART THREE: COMPLETE ONLY FOR FENCE/RETAINING WALL                           |                                          |                                            |
| ,                                                                           |                                          |                                            |
| A. Height leet inches                                                       | 1.1. 1.10                                |                                            |
| 3. Indicate whether the fence or retaining wall is to be constructed on o   |                                          |                                            |
| [] On party line/property line   [] Entirely on land of owner               | er [] On public right of w               | ay/easement                                |
| erely certify that I have the authority to make the foregoing application   | that the application is correct, and the | at the construction will comply with plans |
| provent by all agencies listed and t hereby acknowledge and accept the      | s to be a combine for the issuance of    | this permit.                               |
|                                                                             |                                          |                                            |
| I em less                                                                   | ·<br>                                    | 11-21-03                                   |
| Signature al owner or authorized agent                                      |                                          | Date .                                     |
| <b>V</b>                                                                    |                                          |                                            |
| proved:                                                                     | for Chairperson, Historic Preservation   | Commission                                 |
| approved: Signature:                                                        | n C below                                | Dates 411/04                               |
| plication/Permit Na.:                                                       | Date Filed:                              | Date latues:                               |
|                                                                             | 17                                       | •                                          |

- a. the scale, north arrow, and date;
- b., dimensions of all existing and proposed structures; and
- c. site features such as walkways, driveways, fences, ponds, streams, trash dumpsters, mechanical equipment, and landscaping.

### ADDRESSES OF ADJACENT AND CONFRONTING PROPERTY OWNERS

For ALL projects, provide an accurate list of adjacent and confronting property owners (not tenants), including names, addresses, and zip codes. This list should include the owners of all lots or parcels which adjoin the parcel in question, as well as the owner(s) of lot(s) or parcel(s) which lie directly across the streethighway from the parcel in question. You can obtain this information from the Department of Assessments and Taxation, 51 Monroe Street, Rockville, (301/279-1355).