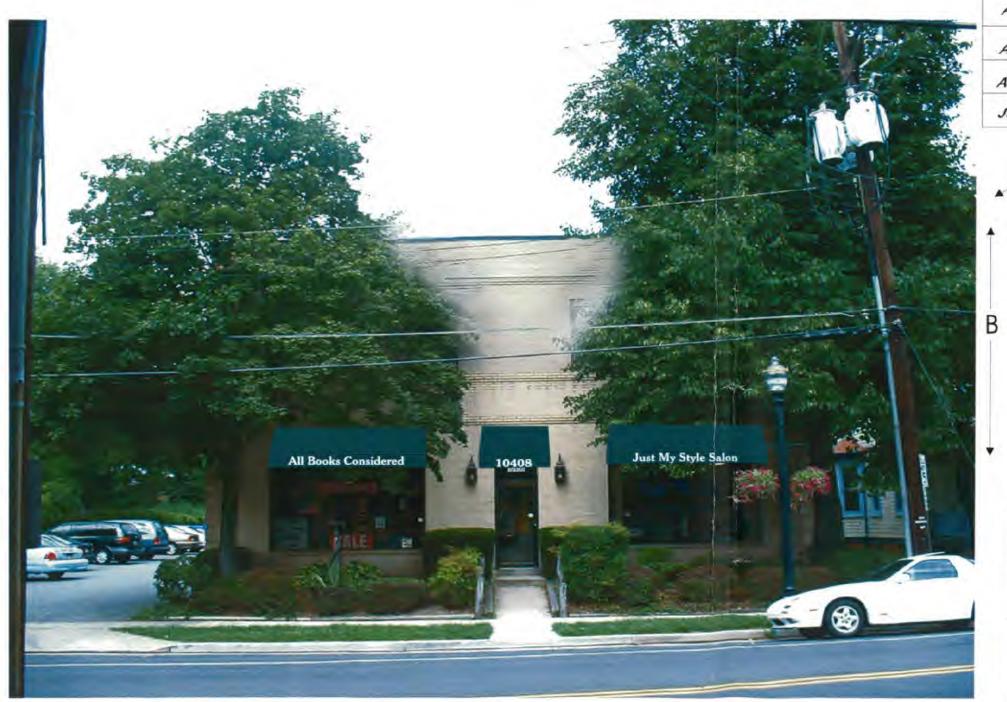

### PROJECT DESCRIPTION

SIGNIFICANCE:

Secondary Resource

STYLE:

Commercial

PERIOD OF SIGNIFICANCE:

Post 1930

The building is a brick two-story storefront, located in the commercial core of the Kensington Historic District.

### **PROJECT DESCRIPTION**

SIGNIFICANCE:

Secondary Resource

STYLE:

Commercial

PERIOD OF SIGNIFICANCE:

Post 1930

The building is a brick two-story storefront, located in the commercial core of the Kensington Historic District.