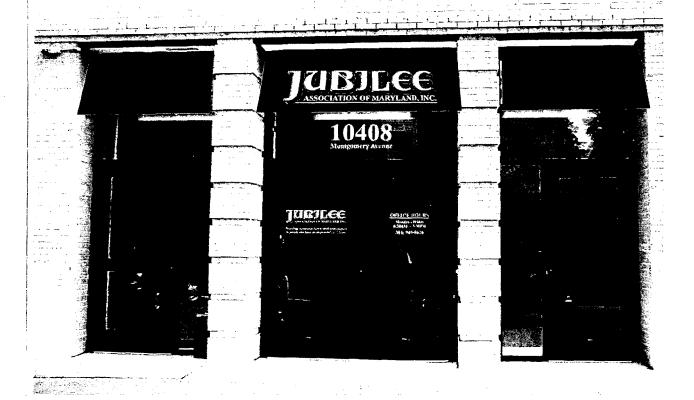

### PROJECT DESCRIPTION

SIGNIFICANCE:

Secondary Resource

STYLE:

Commercial

PERIOD OF SIGNIFICANCE:

Post 1930

The building is a brick two-story storefront, located in the commercial core of the Kensington Historic District.

### **PROJECT DESCRIPTION**

SIGNIFICANCE:

Secondary Resource

STYLE:

Commercial

PERIOD OF SIGNIFICANCE:

Post 1930

The building is a brick two-story storefront, located in the commercial core of the Kensington Historic District.