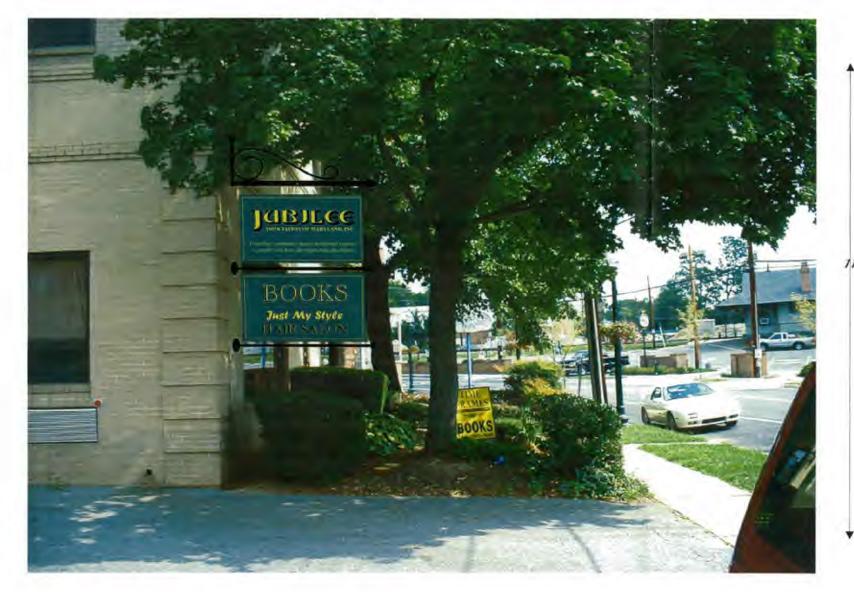

### **PROPOSAL**:

The applicant is proposing to:

- Mount a metal frame sign bracket on the southeast corner of the building facing 1. Montgomery Avenue. The signs will house two, new, wooden signs displaying the owner's and tenant's business logos.
- Install two, gooseneck incandescent fixtures to illuminate the new sign. 2.
- Install, three shade panels with aluminum frames above the existing fenestrations on 3. the south elevation.
- Install three, awnings with aluminum frames above the existing fenestrations on the 4. east elevation.

### PROPOSAL:

The applicant is proposing to:

- 1. Mount a metal frame sign bracket on the southeast corner of the building facing Montgomery Avenue. The signs will house two, new, wooden signs displaying the owner's and tenant's business logos.
- Install two, gooseneck incandescent fixtures to illuminate the new sign. 2.
- Install, three shade panels with aluminum frames above the existing fenestrations on 3. the south elevation.
- Install three, awnings with aluminum frames above the existing fenestrations on the 4. east elevation.

### **PROPOSAL**:

The applicant is proposing to:

- 1. Mount a metal frame sign bracket on the southeast corner of the building facing Montgomery Avenue. The signs will house two, new, wooden signs displaying the owner's and tenant's business logos.
- Install two, gooseneck incandescent fixtures to illuminate the new sign. 2.
- Install, three shade panels with aluminum frames above the existing fenestrations on 3. the south elevation.
- Install three, awnings with aluminum frames above the existing fenestrations on the 4. east elevation.