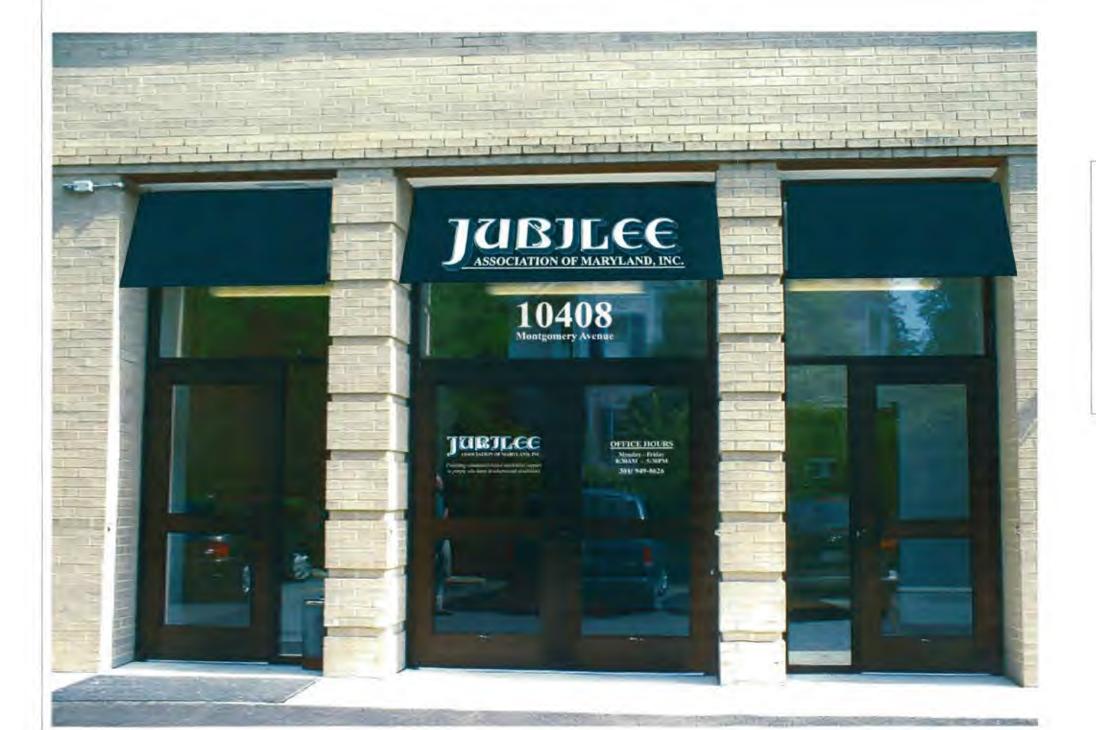

### **PROPOSAL**:

The applicant is proposing to:

- Mount a metal frame sign bracket on the southeast corner of the building facing 1. Montgomery Avenue. The signs will house two, new, wooden signs displaying the owner's and tenant's business logos.
- Install two, gooseneck incandescent fixtures to illuminate the new sign. 2.
- Install, three shade panels with aluminum frames above the existing fenestrations on 3. the south elevation.
- Install three, awnings with aluminum frames above the existing fenestrations on the 4. east elevation.

### PROPOSAL:

The applicant is proposing to:

- 1. Mount a metal frame sign bracket on the southeast corner of the building facing Montgomery Avenue. The signs will house two, new, wooden signs displaying the owner's and tenant's business logos.
- Install two, gooseneck incandescent fixtures to illuminate the new sign. 2.
- Install, three shade panels with aluminum frames above the existing fenestrations on 3. the south elevation.
- Install three, awnings with aluminum frames above the existing fenestrations on the 4. east elevation.

### **PROPOSAL**:

The applicant is proposing to:

- 1. Mount a metal frame sign bracket on the southeast corner of the building facing Montgomery Avenue. The signs will house two, new, wooden signs displaying the owner's and tenant's business logos.
- Install two, gooseneck incandescent fixtures to illuminate the new sign. 2.
- Install, three shade panels with aluminum frames above the existing fenestrations on 3. the south elevation.
- Install three, awnings with aluminum frames above the existing fenestrations on the 4. east elevation.