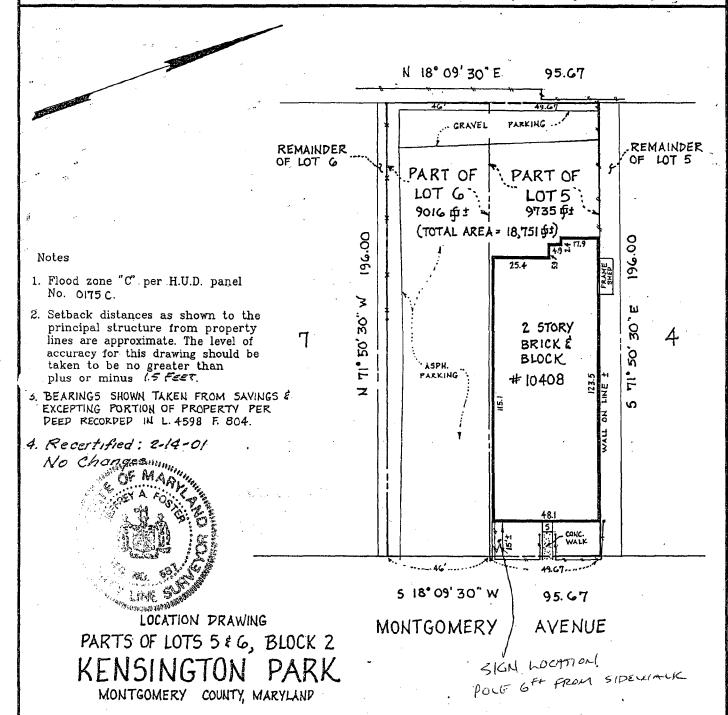

# APPLICATION FOR HISTORIC AREA WORK PERMIT

|                                                                             | Contact Person:                          |                                            |
|-----------------------------------------------------------------------------|------------------------------------------|--------------------------------------------|
|                                                                             | Daytime Phone No.:                       | · · · · · · · · · · · · · · · · · · ·      |
| Tax Account No.: 13-15-1018625                                              |                                          |                                            |
| Name of Property Owner: The Jubilee Associ                                  | Daytime Phone No.:                       |                                            |
| Address: Of Maryland Inc.  Street Number City                               | 10408Montgomerv                          | Ave. Kensington, M                         |
|                                                                             |                                          |                                            |
| Contractor: Owner Install                                                   | Phone No.:                               |                                            |
| Contractor Registration No.:                                                |                                          |                                            |
| Agent for Owner:                                                            | Daytime Phone No.:                       |                                            |
| Address:<br>Location of Building/Phemise                                    | _                                        |                                            |
|                                                                             | Charles Ad .                             |                                            |
| louse Number: 10408                                                         |                                          |                                            |
| lown/City: Kensington Nearest C                                             |                                          |                                            |
| ot: 5 & 6 Block: 2 Subdivision: Kens                                        | •                                        |                                            |
| iber: 19013 Folio: 413 Parcel:                                              |                                          |                                            |
| PART ONE: TYPE OF PERMIT ACTION AND USE                                     | <del> </del>                             |                                            |
| A. CHECK ALL APPLICABLE:                                                    | CHECK ALL APPLICABLE:                    |                                            |
| ☐ Construct ☐ Extend ☐ Alter/Renovate                                       | I AC I Slab () Room A                    | ddition Porch Deck Shed                    |
| i Move Minstall Wreck/Raze                                                  | [] Solar [] Fireplace [] Woodbu          | rning Stove 🔲 Single Family                |
| [] Revision [] Repair [] Revocable                                          | [1] FencerWall (complete Section 4)      | Other:                                     |
|                                                                             |                                          |                                            |
| C. If this is a revision of a previously approved active permit, see Permit |                                          |                                            |
|                                                                             | ·                                        |                                            |
| ART TWO: COMPLETE FOR NEW CONSTRUCTION AND EXTEN                            | D/AUDITIONS                              | ,                                          |
| A. Type of sewage disposal: 01 🗍 WSSC 02 (.1 S                              |                                          |                                            |
| D. Type of water supply: 01 🗆 WSSC 02 (1) V                                 | Vell 03 1 1 Other:                       |                                            |
| ART THREE: COMPLETE ONLY FOR FENCE/RETAINING WALL                           |                                          |                                            |
| ,                                                                           |                                          |                                            |
| A. Height leet inches                                                       | 1.1. 1.10                                |                                            |
| 3. Indicate whether the fence or retaining wall is to be constructed on o   |                                          |                                            |
| [] On party line/property line   [] Entirely on land of owner               | er [] On public right of w               | ay/easement                                |
| erely certify that I have the authority to make the foregoing application   | that the application is correct, and the | at the construction will comply with plans |
| provent by all agencies listed and t hereby acknowledge and accept the      | s to be a combine for the issuance of    | this permit.                               |
|                                                                             |                                          |                                            |
| I em less                                                                   | ·<br>                                    | 11-21-03                                   |
| Signature al owner or authorized agent                                      |                                          | Date .                                     |
| <b>V</b>                                                                    |                                          |                                            |
| proved:                                                                     | for Chairperson, Historic Preservation   | Commission                                 |
| approved: Signature:                                                        | n C below                                | Dates 411/04                               |
| plication/Permit Na.:                                                       | Date Filed:                              | Date latues:                               |
|                                                                             | 17                                       | •                                          |