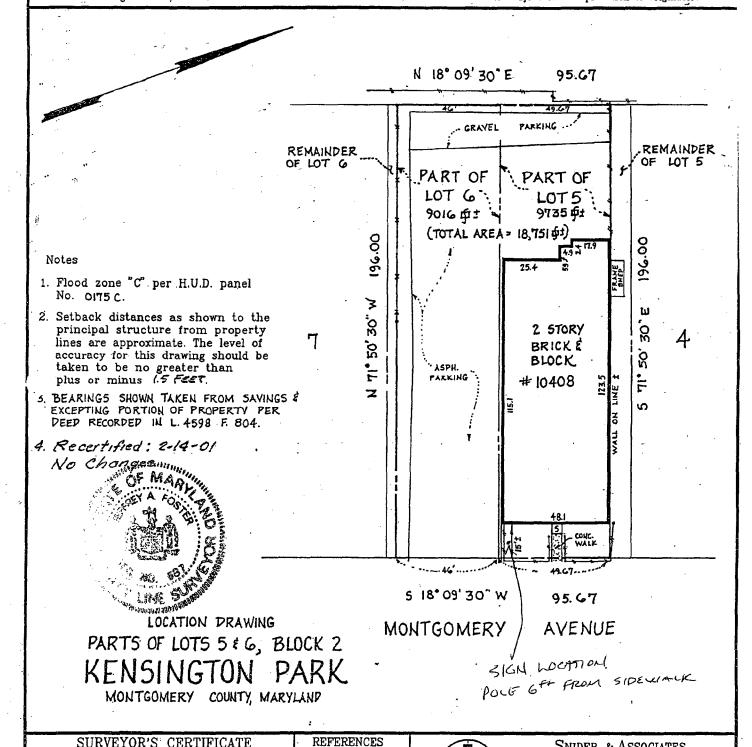

# APPLICATION FOR HISTORIC AREA WORK PERMIT

|                                                                             | Contact Person:                          |                                            |
|-----------------------------------------------------------------------------|------------------------------------------|--------------------------------------------|
|                                                                             | Daytime Phone No.:                       | · · · · · · · · · · · · · · · · · · ·      |
| Tax Account No.: 13-15-1018625                                              |                                          |                                            |
| Name of Property Owner: The Jubilee Associ                                  | Daytime Phone No.:                       |                                            |
| Address: Of Maryland Inc.  Street Number City                               | 10408Montgomerv                          | Ave. Kensington, M                         |
|                                                                             |                                          |                                            |
| Contractor: Owner Install                                                   | Phone No.:                               |                                            |
| Contractor Registration No.:                                                |                                          |                                            |
| Agent for Owner:                                                            | Daytime Phone No.:                       |                                            |
| Address:<br>Location of Building/Phemise                                    | _                                        |                                            |
|                                                                             | Charles Ad .                             |                                            |
| louse Number: 10408                                                         |                                          |                                            |
| lown/City: Kensington Nearest C                                             |                                          |                                            |
| ot: 5 & 6 Block: 2 Subdivision: Kens                                        | •                                        |                                            |
| iber: 19013 Folio: 413 Parcel:                                              |                                          |                                            |
| PART ONE: TYPE OF PERMIT ACTION AND USE                                     | <del> </del>                             |                                            |
| A. CHECK ALL APPLICABLE:                                                    | CHECK ALL APPLICABLE:                    |                                            |
| ☐ Construct ☐ Extend ☐ Alter/Renovate                                       | I AC I Slab () Room A                    | ddition Porch Deck Shed                    |
| i Move Minstall Wreck/Raze                                                  | [] Solar [] Fireplace [] Woodbu          | rning Stove 🔲 Single Family                |
| [] Revision [] Repair [] Revocable                                          | [1] FencerWall (complete Section 4)      | Other:                                     |
|                                                                             |                                          |                                            |
| C. If this is a revision of a previously approved active permit, see Permit |                                          |                                            |
|                                                                             | ·                                        |                                            |
| ART TWO: COMPLETE FOR NEW CONSTRUCTION AND EXTEN                            | D/AUDITIONS                              | ,                                          |
| A. Type of sewage disposal: 01 🗍 WSSC 02 (.1 S                              |                                          |                                            |
| D. Type of water supply: 01 🗆 WSSC 02 (1) V                                 | Vell 03 1 1 Other:                       |                                            |
| ART THREE: COMPLETE ONLY FOR FENCE/RETAINING WALL                           |                                          |                                            |
| ,                                                                           |                                          |                                            |
| A. Height leet inches                                                       | 1.1. 1.10                                |                                            |
| 3. Indicate whether the fence or retaining wall is to be constructed on o   |                                          |                                            |
| [] On party line/property line   [] Entirely on land of owner               | er [] On public right of w               | ay/easement                                |
| erely certify that I have the authority to make the foregoing application   | that the application is correct, and the | at the construction will comply with plans |
| provent by all agencies listed and t hereby acknowledge and accept the      | s to be a combine for the issuance of    | this permit.                               |
|                                                                             |                                          |                                            |
| I em less                                                                   | ·<br>                                    | 11-21-03                                   |
| Signature al owner or authorized agent                                      |                                          | Date .                                     |
| <b>V</b>                                                                    |                                          |                                            |
| proved:                                                                     | for Chairperson, Historic Preservation   | Commission                                 |
| approved: Signature:                                                        | n C below                                | Dates 411/04                               |
| plication/Permit Na.:                                                       | Date Filed:                              | Date latues:                               |
|                                                                             | 17                                       | •                                          |

### THE FOLLOWING ITEMS MUST BE COMPLETED AND THE REQUIRED DOCUMENTS MUST ACCOMPANY THIS APPLICATION.

| WRITTEN DESCRIPTION OF PROJECT                                                                                                                                                                                                                                |
|---------------------------------------------------------------------------------------------------------------------------------------------------------------------------------------------------------------------------------------------------------------|
| Produce and install one sign attached to the building on the on the southeast corner of the building facing Montgomery Ave.  In addition, we are planning to install three fabric shade panels over the side entrance, and fabric shade panels over the front |
| entrance and the front two windows.                                                                                                                                                                                                                           |
|                                                                                                                                                                                                                                                               |
| b. General description of project and its effect on the historic resource(s), the environmental setting, and, where applicable, the historic district                                                                                                         |
|                                                                                                                                                                                                                                                               |
| SITE PLAN                                                                                                                                                                                                                                                     |
| Site and environmental setting, drawn to scale. You may use your plat. Your site plan must include:                                                                                                                                                           |

- a. the scale, north arrow, and date;
- b., dimensions of all existing and proposed structures; and
- c. site features such as walkways, driveways, fences, ponds, streams, trash dumpsters, mechanical equipment, and landscaping.

### ADDRESSES OF ADJACENT AND CONFRONTING PROPERTY OWNERS

For ALL projects, provide an accurate list of adjacent and confronting property owners (not tenants), including names, addresses, and zip codes. This list should include the owners of all lots or parcels which adjoin the parcel in question, as well as the owner(s) of lot(s) or parcel(s) which lie directly across the streethighway from the parcel in question. You can obtain this information from the Department of Assessments and Taxation, 51 Monroe Street, Rockville, (301/279-1355).