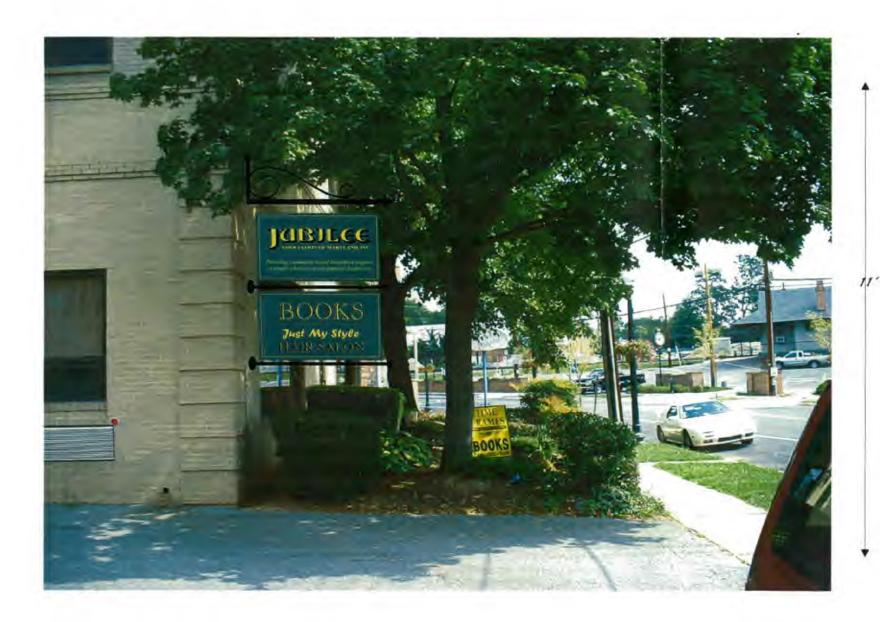

### **PROPOSAL**:

The applicant is proposing to:

- Mount a metal frame sign bracket on the southeast corner of the building facing 1. Montgomery Avenue. The signs will house two, new, wooden signs displaying the owner's and tenant's business logos.
- Install two, gooseneck incandescent fixtures to illuminate the new sign. 2.
- Install, three shade panels with aluminum frames above the existing fenestrations on 3. the south elevation.
- Install three, awnings with aluminum frames above the existing fenestrations on the 4. east elevation.

### PROPOSAL:

The applicant is proposing to:

- 1. Mount a metal frame sign bracket on the southeast corner of the building facing Montgomery Avenue. The signs will house two, new, wooden signs displaying the owner's and tenant's business logos.
- Install two, gooseneck incandescent fixtures to illuminate the new sign. 2.
- Install, three shade panels with aluminum frames above the existing fenestrations on 3. the south elevation.
- Install three, awnings with aluminum frames above the existing fenestrations on the 4. east elevation.

### **PROPOSAL**:

The applicant is proposing to:

- 1. Mount a metal frame sign bracket on the southeast corner of the building facing Montgomery Avenue. The signs will house two, new, wooden signs displaying the owner's and tenant's business logos.
- Install two, gooseneck incandescent fixtures to illuminate the new sign. 2.
- Install, three shade panels with aluminum frames above the existing fenestrations on 3. the south elevation.
- Install three, awnings with aluminum frames above the existing fenestrations on the 4. east elevation.