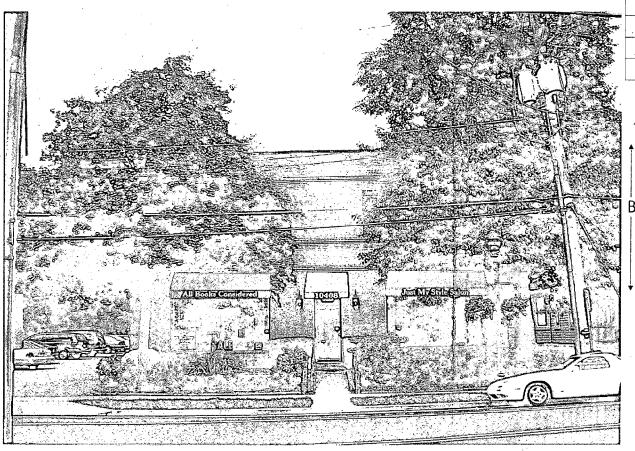

31/06-04A 10408 Montgomery Ave Rensington Historic District

a

-----

Date: 02/11/02/

### HISTORIC PRESERVATION COMMISSION STAFF REPORT

Address:

10408 Montgomery Avenue, Kensington

**Meeting Date:** 

01/14/04

Resource:

Secondary Resource

Report Date:

### PROJECT DESCRIPTION

SIGNIFICANCE:

Secondary Resource

STYLE:

Commercial

PERIOD OF SIGNIFICANCE:

Post 1930

The building is a brick two-story storefront, located in the commercial core of the Kensington Historic District.

### **PROPOSAL**:

The applicant is proposing to:

- Mount a metal frame sign bracket on the southeast corner of the building facing 1. Montgomery Avenue. The signs will house two, new, wooden signs displaying the owner's and tenant's business logos.
- Install two, gooseneck incandescent fixtures to illuminate the new sign. 2.
- Install, three shade panels with aluminum frames above the existing fenestrations on 3. the south elevation.
- Install three, awnings with aluminum frames above the existing fenestrations on the 4. east elevation.