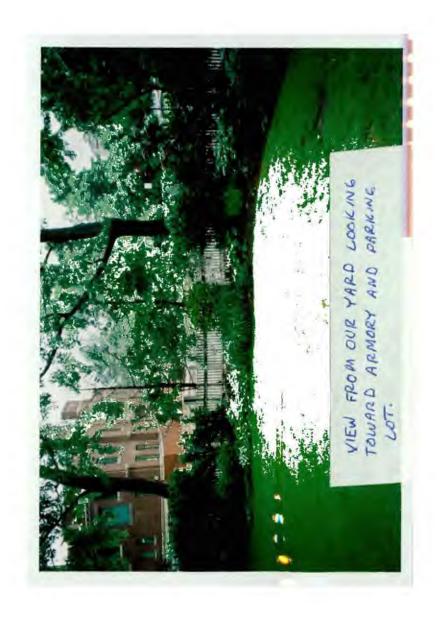

#### 1. WRITTEN DESCRIPTION OF PROJECT

Description of existing structure(s) and environmental setting, including their historical features and significance:

THERE IS A WHITE PICKET FENCE ALONG OUR BACK PROPERTY

LINE ADJACENT TO THE KENSINCTON ARMORY (TOWN HALL) PARKING

LOT. THE FENCE IS APPROXIMATELY 3'S FEET HIGH AND IN A STATE

OF GENERAL DISREPAIR (LADSE/MISSING PICKETS, PAINT FACED / PEELED

ETC.), THE FENCE IS CONSTRUCTED OF CEDAR. THE AGE IS NOT ILHOWN

AND THEIR ARE NO KNOWN HISTORICAL FEATURES OR SIGNIFICANCE.

b. General description of project and its effect on the historic resource(s), the environmental setting, and, where applicable, the historic district:

REMOVE EXISTING FENCE ALONG BACK PROPERTY LINE AND REPLACE
WITH CEDAR CONSTRUCTED PRIVACY FENCE LYFEET IN HEIGHT SEE

ACCOMPANYING PNOTO FOR EXAMPLE OF STYLE). FENCE WILL CONSIST OF

A S'HIGH SECTION OF TONGUE & GROOVE TOINED BORRD FENCE TOPPED

WITH 145' HIGH SECTION OF PICKETS.