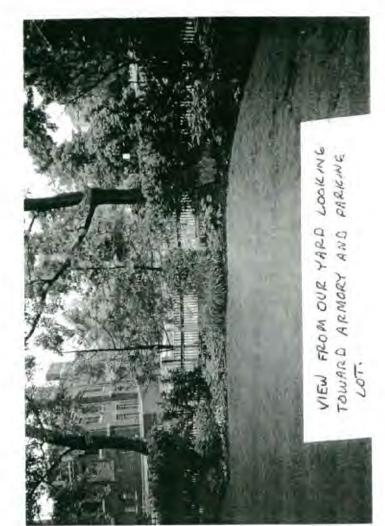

#### 5. PHOTOGRAPHS

- Clearly labeled photographic prints of each facade of existing resource, including details of the affected portions. All labels should be placed on the front of photographs.
- b. Clearly label photographic prints of the resource as viewed from the public right-of-way and of the adjoining properties. All labels should be placed on the front of photographs.