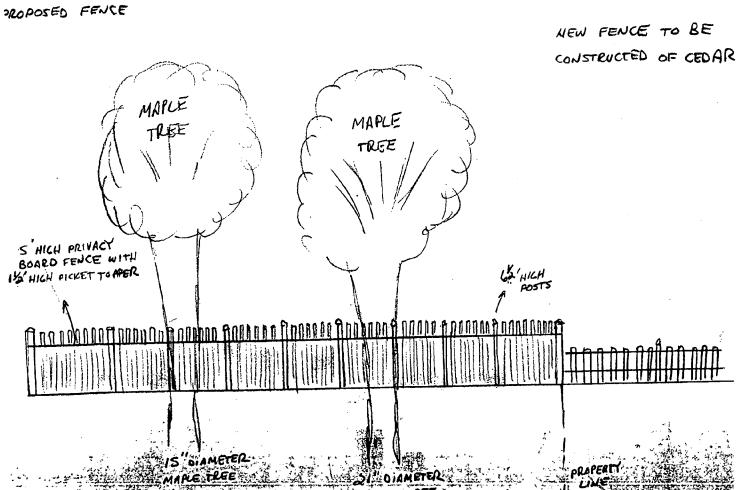

REMOVE EXISTING FENCE ALONG BACK PROPERTY LINE AND REPLACE
WITH CEDAR CONSTRUCTED PRIVACY FENCE LYFEET IN HEIGHT SEE

ACCOMPANYING PNOTO FOR EXAMPLE OF STYLE). FENCE WILL CONSIST OF

A S'HIGH SECTION OF TONGUE & GROOVE TOINED BORRD FENCE TOPPED

WITH 145' HIGH SECTION OF PICKETS.

#### 6. TREE SURVEY

If you are proposing construction adjacent to or within the crickine of any tree 6° or larger in diameter (at approximately 4 feet above the ground), you must file an accurate tree survey identifying the size, location, and species of each tree of at least that dimension.

#### **PROPOSAL:**

The applicant is proposing replace an existing 3.5' high wood, picket fence along the rear property line with a 5' high cedar wood, privacy board fence with 1-1/2' high picket topper (6'6" total height).