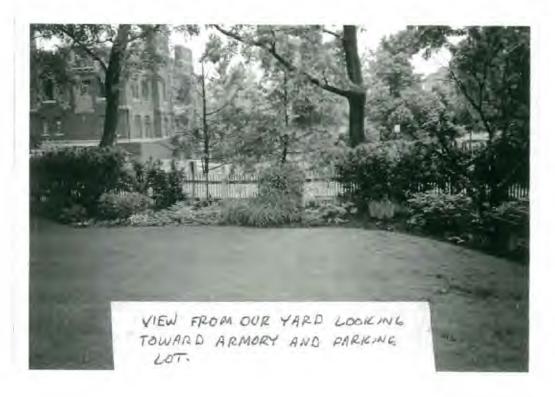

#### 5. PHOTOGRAPHS

- Clearly labeled photographic prints of each facade of existing resource, including details of the affected portions. All labels should be placed on the front of photographs.
- b. Clearly label photographic prints of the resource as viewed from the public right-of-way and of the adjoining properties. All labels should be placed on the front of photographs.