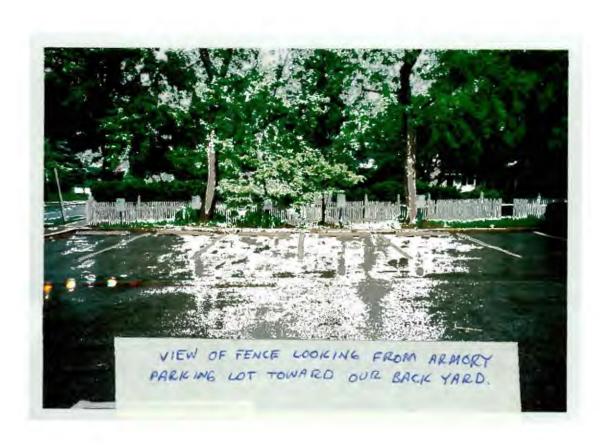

#### 1. WRITTEN DESCRIPTION OF PROJECT

Description of existing structure(s) and environmental setting, including their historical features and significance:

THERE IS A WHITE PICKET FENCE ALONG OUR BACK PROPERTY

LINE ADJACENT TO THE KENSINCTON ARMORY (TOWN HALL) PARKING

LOT. THE FENCE IS APPROXIMATELY 3'S FEET HIGH AND IN A STATE

OF GENERAL DISREPAIR (LADSE/MISSING PICKETS, PAINT FACED / PEELED

ETC.), THE FENCE IS CONSTRUCTED OF CEDAR. THE AGE IS NOT ILHOWN

AND THEIR ARE NO KNOWN HISTORICAL FEATURES OR SIGNIFICANCE.

b. General description of project and its effect on the historic resource(s), the environmental setting, and, where applicable, the historic district: