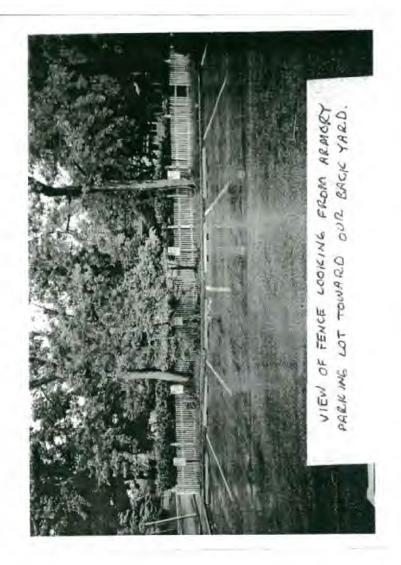

#### 1. WRITTEN DESCRIPTION OF PROJECT

Description of existing structure(s) and environmental setting, including their historical features and significance:

THERE IS A WHITE PICKET FENCE ALONG OUR BACK PROPERTY

LINE ADJACENT TO THE KENSINCTON ARMORY (TOWN HALL) PARKING

LOT. THE FENCE IS APPROXIMATELY 3'S FEET HIGH AND IN A STATE

OF GENERAL DISREPAIR (LADSE/MISSING PICKETS, PAINT FACED / PEELED

ETC.), THE FENCE IS CONSTRUCTED OF CEDAR. THE AGE IS NOT ILHOWN

AND THEIR ARE NO KNOWN HISTORICAL FEATURES OR SIGNIFICANCE.

b. General description of project and its effect on the historic resource(s), the environmental setting, and, where applicable, the historic district: