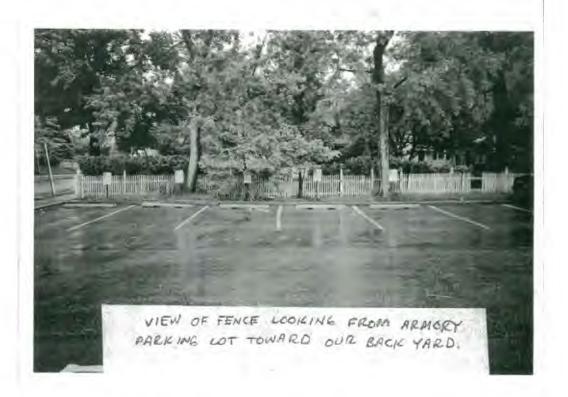

#### 1. WRITTEN DESCRIPTION OF PROJECT

Description of existing structure(s) and environmental setting, including their historical features and significance:

THERE IS A WHITE PICKET FENCE ALONG OUR BACK PROPERTY

LINE ADJACENT TO THE KENSINCTON ARMORY (TOWN HALL) PARKING

LOT. THE FENCE IS APPROXIMATELY 3'S FEET HIGH AND IN A STATE

OF GENERAL DISREPAIR (LADSE/MISSING PICKETS, PAINT FACED / PEELED

ETC.), THE FENCE IS CONSTRUCTED OF CEDAR. THE AGE IS NOT ILHOWN

AND THEIR ARE NO KNOWN HISTORICAL FEATURES OR SIGNIFICANCE.

b. General description of project and its effect on the historic resource(s), the environmental setting, and, where applicable, the historic district: