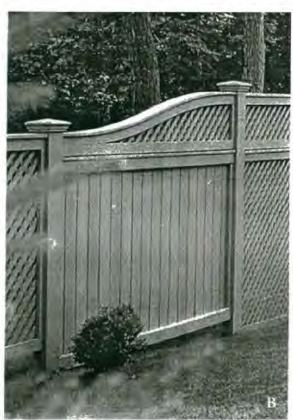

REMOVE EXISTING FENCE ALONG BACK PROPERTY LINE AND REPLACE
WITH CEDAR CONSTRUCTED PRIVACY FENCE LYFEET IN HEIGHT SEE

ACCOMPANYING PNOTO FOR EXAMPLE OF STYLE). FENCE WILL CONSIST OF

A S'HIGH SECTION OF TONGUE & GROOVE TOINED BORRD FENCE TOPPED

WITH 145' HIGH SECTION OF PICKETS.

### BOARD FENCE WITH TOPPERS

Toppers present an excellent opportunity to personalize your fence to your particular purpose.

WE PROPOSE TO
REPLACE FENCE NOW

ON PROPERTY LINE >
WITH FENCE SIMILAR
IN STYLE TO THE
ONE PICTURED HERE.