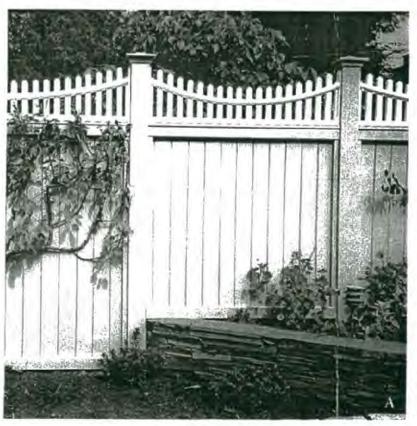

REMOVE EXISTING FENCE ALONG BACK PROPERTY LINE AND REPLACE
WITH CEDAR CONSTRUCTED PRIVACY FENCE LYFEET IN HEIGHT SEE

ACCOMPANYING PNOTO FOR EXAMPLE OF STYLE). FENCE WILL CONSIST OF

A S'HIGH SECTION OF TONGUE & GROOVE TOINED BORRD FENCE TOPPED

WITH 145' HIGH SECTION OF PICKETS.

### BOARD FENCE WITH TOPPERS

Toppers present an excellent opportunity to personalize your fence to your particular purpose.

WE PROPOSE TO
REPLACE FENCE NOW

ON PROPERTY LINE >
WITH FENCE SIMILAR
IN STYLE TO THE
ONE PICTURED HERE.