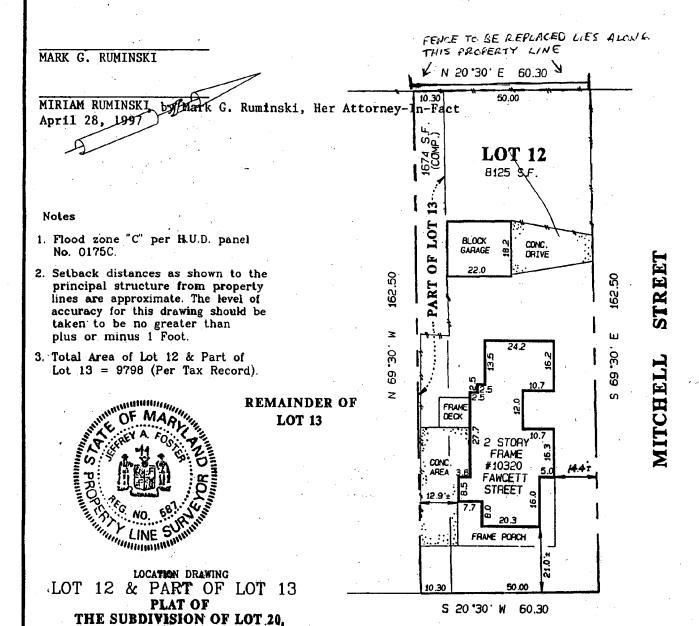

#### 2. SITE PLAN

Site and environmental setting drawn to scale. You may use your plat. Your site plan must include:

- a. the scale, north arrow, and date;
- b. dimensions of all existing and proposed structures; and
- c. site features such as walkways, driveways, lences, ponds, streams, trash dumpsters, mechanical equipment, and landscaping.

AND PART OF THE PARTITION OF

KNOWLES ESTATE AT KNOWLES STATION

M.B.B. & O.R.R.

(FAWCETT

MONTGOMERY COUNTY, MARYLAND

FAWCETT STREET
(FAWCETT AVENUE PER PLAT)

| SURVEYOR'S CERTIFICATE                                                                                                                                                                                                                                                               | REFERE   | ENCÉS  |                    | SNIDER & ASSOCIATES                                                                                                         |
|--------------------------------------------------------------------------------------------------------------------------------------------------------------------------------------------------------------------------------------------------------------------------------------|----------|--------|--------------------|-----------------------------------------------------------------------------------------------------------------------------|
| "THE INFORMATION SHOWN HEREON HAS BEEN BASED UPON THE RESULTS OF A FIELD INSPECTION PURSUANT TO THE DEED OR PLAT OF RECORD. EXISTING STRUCTURES SHOWN HAVE BEEN FIELD LOCATED BASED UPON MEASUREMENTS FROM PROPERTY MARKERS FOUND OR FROM EVIDENCE OF LINES OF APPARENT OCCUPATION." | PLAT BK. | A<br>5 | LAND<br>2 P<br>Gai | JRVEYORS — ENGINEERS PLANNING CONSULTANTS rofessional Drive, Suite 216 ithersburg, Maryland 20879 46-6100, Fax 301/948-1286 |
| ON PHON EVIDENCE OF BINES OF ALL AREAL OCCUPATION.                                                                                                                                                                                                                                   |          |        | DATE OF LOCATIONS  | SCALE: 1" = 30"                                                                                                             |
| Deffrey A. Foster<br>MARYLAND PROPERTY LINE SURVEYOR REG. NO. 307.                                                                                                                                                                                                                   | LIBER    | 8202   | WALL CHECK:        | DRAWN BY: M.X.S.                                                                                                            |
| MARYLAND PROPERTY LINE SURVEYOR REG. NO. 587                                                                                                                                                                                                                                         | FOLIO    | 177    | HSE: LOC.: 4-2-97  | JOB NO.; 97-822                                                                                                             |