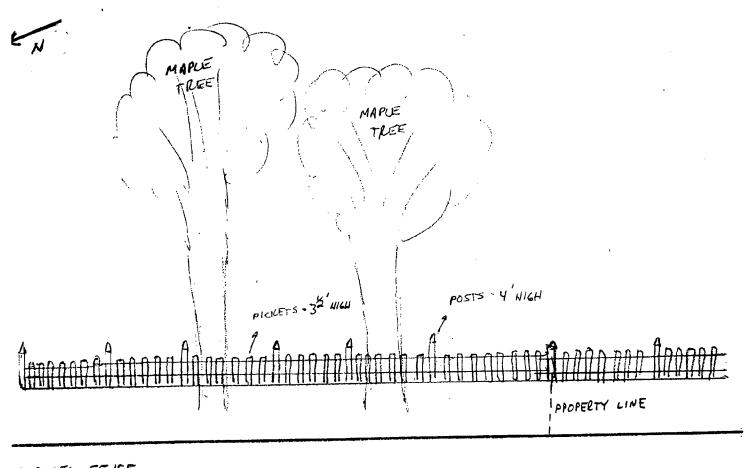

#### 1. WRITTEN DESCRIPTION OF PROJECT

Description of existing structure(s) and environmental setting, including their historical features and significance:

THERE IS A WHITE PICKET FENCE ALONG OUR BACK PROPERTY

LINE ADJACENT TO THE KENSINCTON ARMORY (TOWN HALL) PARKING

LOT. THE FENCE IS APPROXIMATELY 3'S FEET HIGH AND IN A STATE

OF GENERAL DISREPAIR (LADSE/MISSING PICKETS, PAINT FACED / PEELED

ETC.), THE FENCE IS CONSTRUCTED OF CEDAR. THE AGE IS NOT ILHOWN

AND THEIR ARE NO KNOWN HISTORICAL FEATURES OR SIGNIFICANCE.

b. General description of project and its effect on the historic resource(s), the environmental setting, and, where applicable, the historic district: