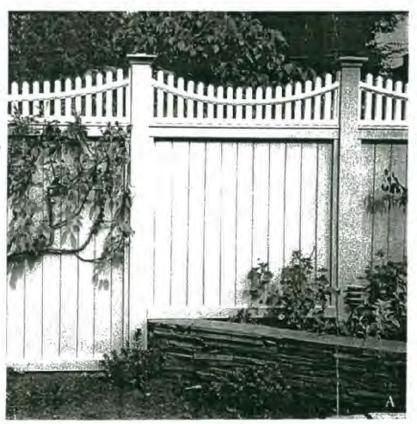

### BOARD FENCE WITH TOPPERS

Toppers present an excellent opportunity to personalize your fence to your particular purpose.

WE PROPOSE TO
REPLACE FENCE NOW

ON PROPERTY LINE >
WITH FENCE SIMILAR
IN STYLE TO THE
ONE PICTURED HERE.