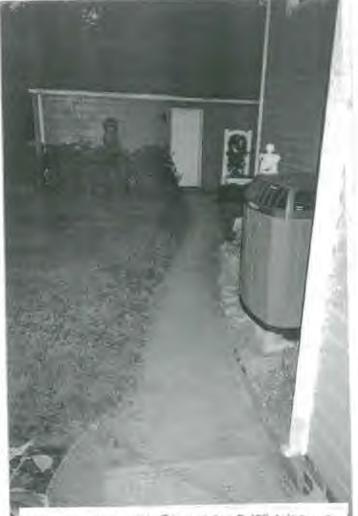

SUBJECT: Historic Area Work Permit #433846, driveway replacement

The Montgomery County Historic Preservation Commission (HPC) has reviewed the attached application for a Historic Area Work Permit (HAWP). This application was <u>Approved</u> at the October 11, 2006 meeting.

Applicant: Mark & Miriam Ruminski

Address: 10320 Fawcett St, Kensington

This HAWP approval is subject to the general condition that the applicant will obtain all other applicable Montgomery County or local government agency permits. After the issuance of these permits the applicant must contact this Historic Preservation Office if any changes to the approved plan are made.