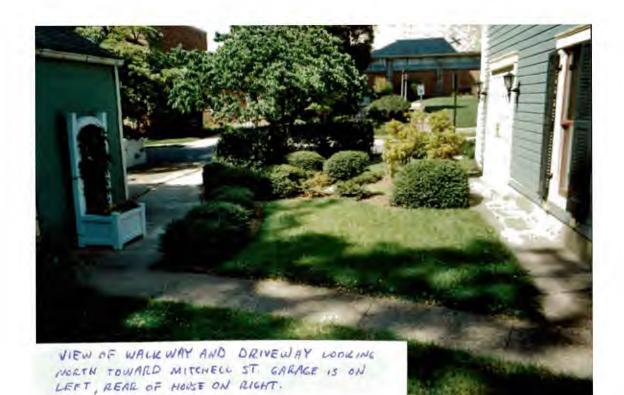

SUBJECT: Historic Area Work Permit #433846, driveway replacement

The Montgomery County Historic Preservation Commission (HPC) has reviewed the attached application for a Historic Area Work Permit (HAWP). This application was <u>Approved</u> at the October 11, 2006 meeting.

Applicant: Mark & Miriam Ruminski

Address: 10320 Fawcett St, Kensington

This HAWP approval is subject to the general condition that the applicant will obtain all other applicable Montgomery County or local government agency permits. After the issuance of these permits the applicant must contact this Historic Preservation Office if any changes to the approved plan are made.