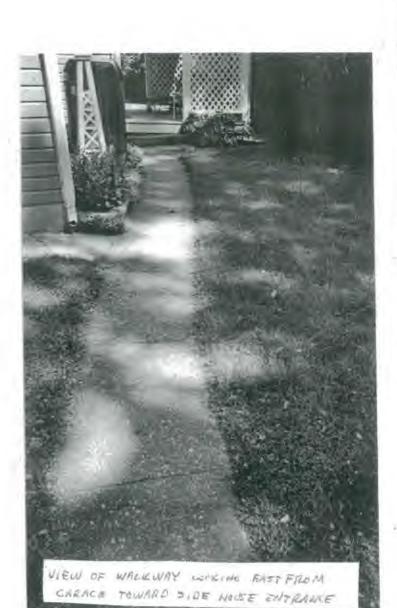

SUBJECT: Historic Area Work Permit #433846, driveway replacement

The Montgomery County Historic Preservation Commission (HPC) has reviewed the attached application for a Historic Area Work Permit (HAWP). This application was <u>Approved</u> at the October 11, 2006 meeting.

Applicant: Mark & Miriam Ruminski

Address: 10320 Fawcett St, Kensington

This HAWP approval is subject to the general condition that the applicant will obtain all other applicable Montgomery County or local government agency permits. After the issuance of these permits the applicant must contact this Historic Preservation Office if any changes to the approved plan are made.