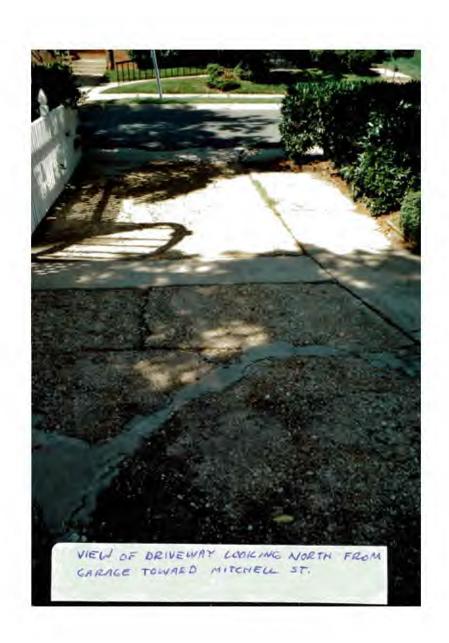

SUBJECT: Historic Area Work Permit #433846, driveway replacement

The Montgomery County Historic Preservation Commission (HPC) has reviewed the attached application for a Historic Area Work Permit (HAWP). This application was <u>Approved</u> at the October 11, 2006 meeting.

Applicant: Mark & Miriam Ruminski

Address: 10320 Fawcett St, Kensington

This HAWP approval is subject to the general condition that the applicant will obtain all other applicable Montgomery County or local government agency permits. After the issuance of these permits the applicant must contact this Historic Preservation Office if any changes to the approved plan are made.