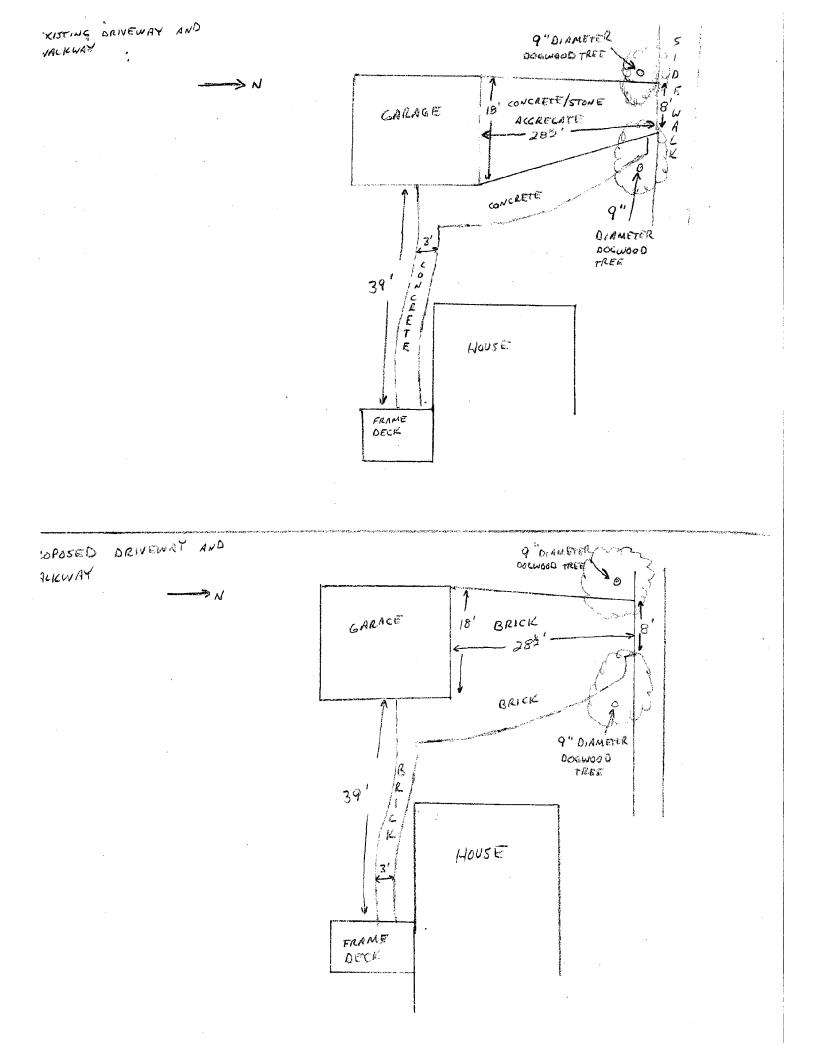

SUBJECT: Historic Area Work Permit #433846, driveway replacement

The Montgomery County Historic Preservation Commission (HPC) has reviewed the attached application for a Historic Area Work Permit (HAWP). This application was <u>Approved</u> at the October 11, 2006 meeting.

Applicant: Mark & Miriam Ruminski

Address: 10320 Fawcett St, Kensington

This HAWP approval is subject to the general condition that the applicant will obtain all other applicable Montgomery County or local government agency permits. After the issuance of these permits the applicant must contact this Historic Preservation Office if any changes to the approved plan are made.