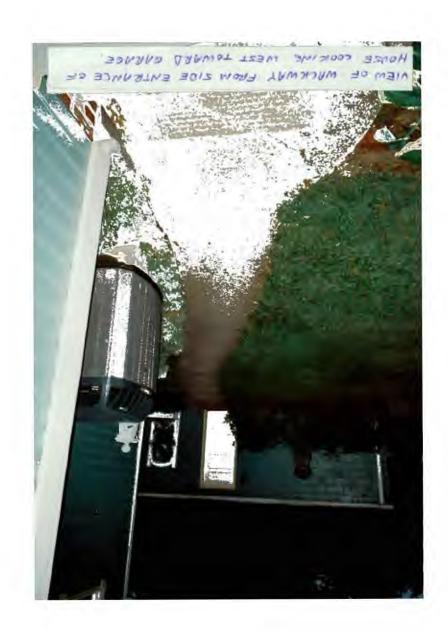

SUBJECT: Historic Area Work Permit #433846, driveway replacement

The Montgomery County Historic Preservation Commission (HPC) has reviewed the attached application for a Historic Area Work Permit (HAWP). This application was <u>Approved</u> at the October 11, 2006 meeting.

Applicant: Mark & Miriam Ruminski

Address: 10320 Fawcett St, Kensington

This HAWP approval is subject to the general condition that the applicant will obtain all other applicable Montgomery County or local government agency permits. After the issuance of these permits the applicant must contact this Historic Preservation Office if any changes to the approved plan are made.