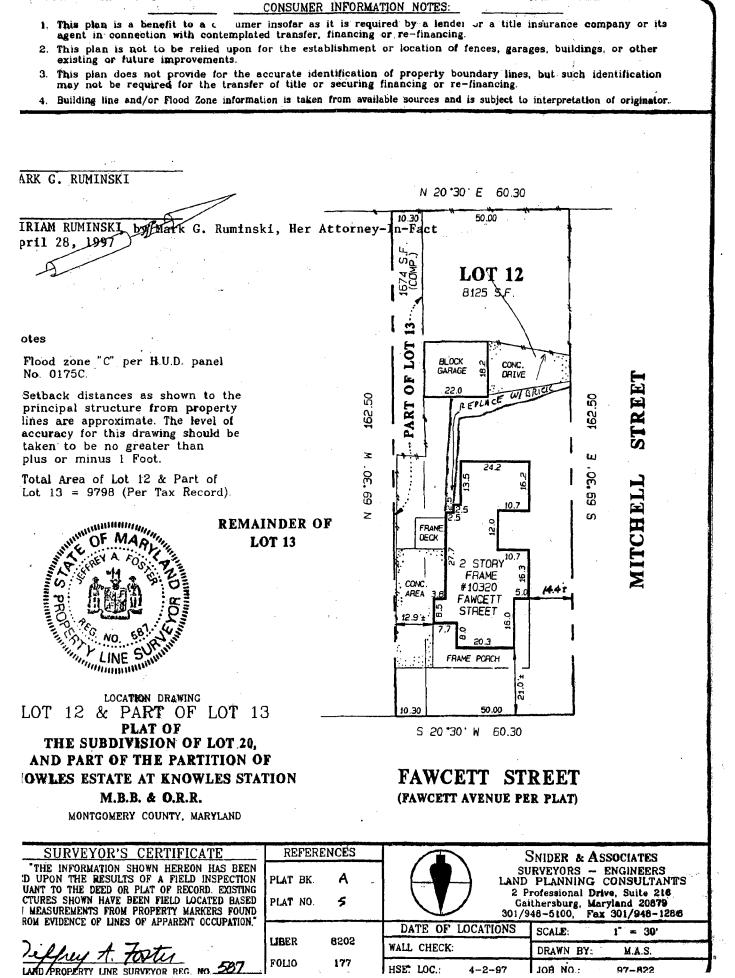

SUBJECT: Historic Area Work Permit #433846, driveway replacement

The Montgomery County Historic Preservation Commission (HPC) has reviewed the attached application for a Historic Area Work Permit (HAWP). This application was <u>Approved</u> at the October 11, 2006 meeting.

Applicant: Mark & Miriam Ruminski

Address: 10320 Fawcett St, Kensington

This HAWP approval is subject to the general condition that the applicant will obtain all other applicable Montgomery County or local government agency permits. After the issuance of these permits the applicant must contact this Historic Preservation Office if any changes to the approved plan are made.