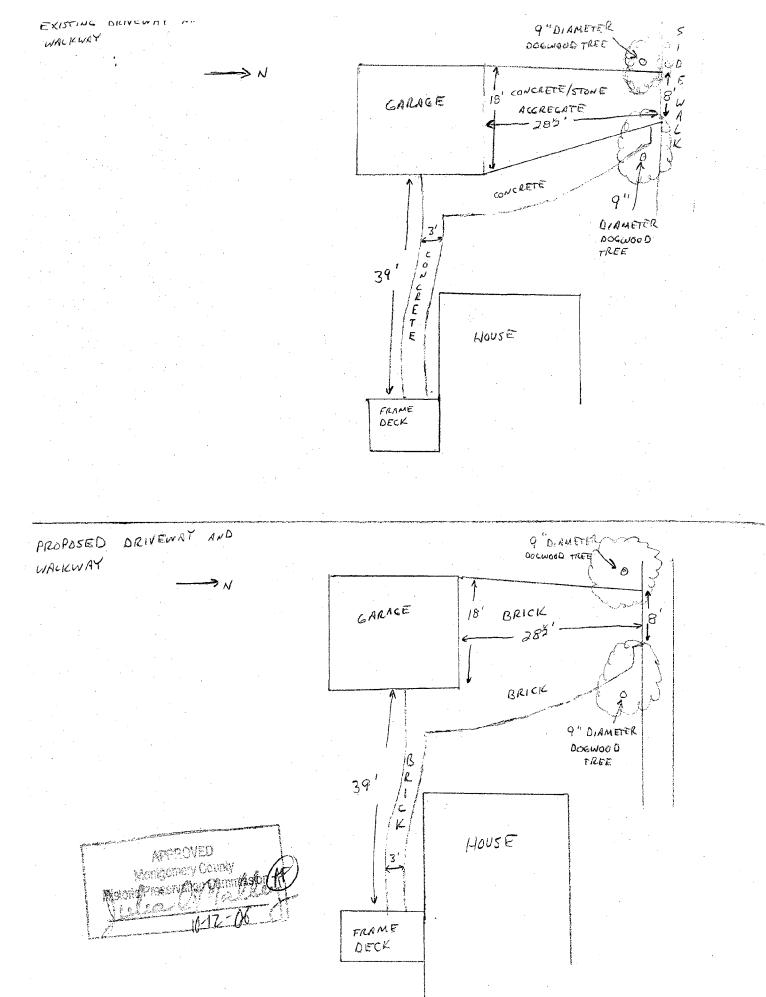

SUBJECT: Historic Area Work Permit #433846, driveway replacement

The Montgomery County Historic Preservation Commission (HPC) has reviewed the attached application for a Historic Area Work Permit (HAWP). This application was <u>Approved</u> at the October 11, 2006 meeting.

Applicant: Mark & Miriam Ruminski

Address: 10320 Fawcett St, Kensington

This HAWP approval is subject to the general condition that the applicant will obtain all other applicable Montgomery County or local government agency permits. After the issuance of these permits the applicant must contact this Historic Preservation Office if any changes to the approved plan are made.