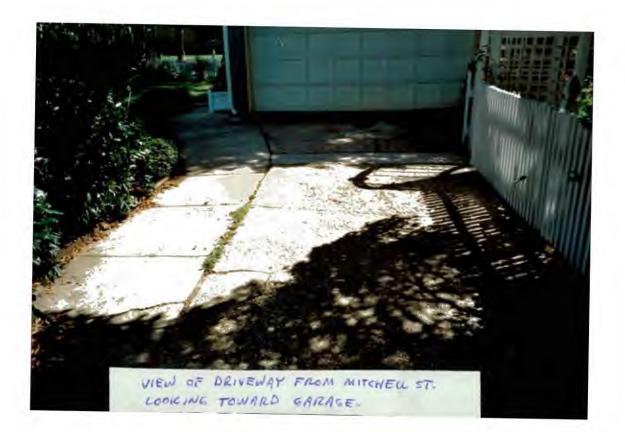

SUBJECT: Historic Area Work Permit #433846, driveway replacement

The Montgomery County Historic Preservation Commission (HPC) has reviewed the attached application for a Historic Area Work Permit (HAWP). This application was <u>Approved</u> at the October 11, 2006 meeting.

Applicant: Mark & Miriam Ruminski

Address: 10320 Fawcett St, Kensington

This HAWP approval is subject to the general condition that the applicant will obtain all other applicable Montgomery County or local government agency permits. After the issuance of these permits the applicant must contact this Historic Preservation Office if any changes to the approved plan are made.