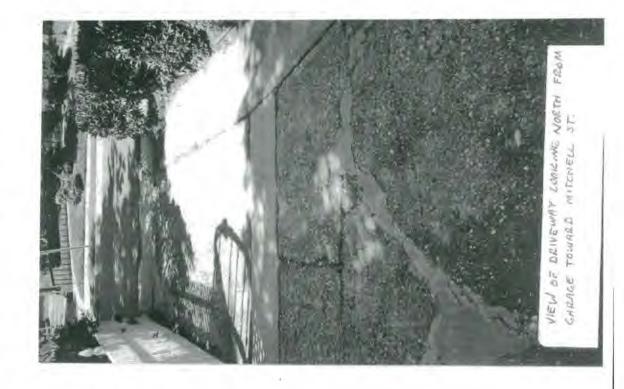

SUBJECT: Historic Area Work Permit #433846, driveway replacement

The Montgomery County Historic Preservation Commission (HPC) has reviewed the attached application for a Historic Area Work Permit (HAWP). This application was <u>Approved</u> at the October 11, 2006 meeting.

Applicant: Mark & Miriam Ruminski

Address: 10320 Fawcett St, Kensington

This HAWP approval is subject to the general condition that the applicant will obtain all other applicable Montgomery County or local government agency permits. After the issuance of these permits the applicant must contact this Historic Preservation Office if any changes to the approved plan are made.