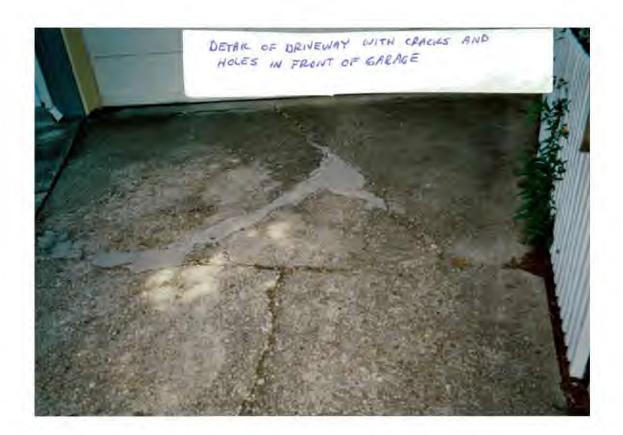

SUBJECT: Historic Area Work Permit #433846, driveway replacement

The Montgomery County Historic Preservation Commission (HPC) has reviewed the attached application for a Historic Area Work Permit (HAWP). This application was <u>Approved</u> at the October 11, 2006 meeting.

Applicant: Mark & Miriam Ruminski

Address: 10320 Fawcett St, Kensington

This HAWP approval is subject to the general condition that the applicant will obtain all other applicable Montgomery County or local government agency permits. After the issuance of these permits the applicant must contact this Historic Preservation Office if any changes to the approved plan are made.