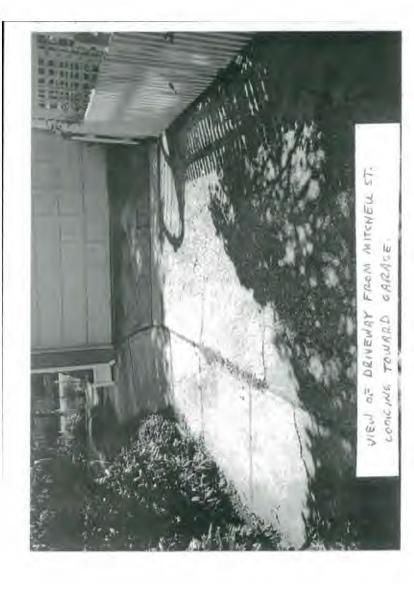

SUBJECT: Historic Area Work Permit #433846, driveway replacement

The Montgomery County Historic Preservation Commission (HPC) has reviewed the attached application for a Historic Area Work Permit (HAWP). This application was <u>Approved</u> at the October 11, 2006 meeting.

Applicant: Mark & Miriam Ruminski

Address: 10320 Fawcett St, Kensington

This HAWP approval is subject to the general condition that the applicant will obtain all other applicable Montgomery County or local government agency permits. After the issuance of these permits the applicant must contact this Historic Preservation Office if any changes to the approved plan are made.