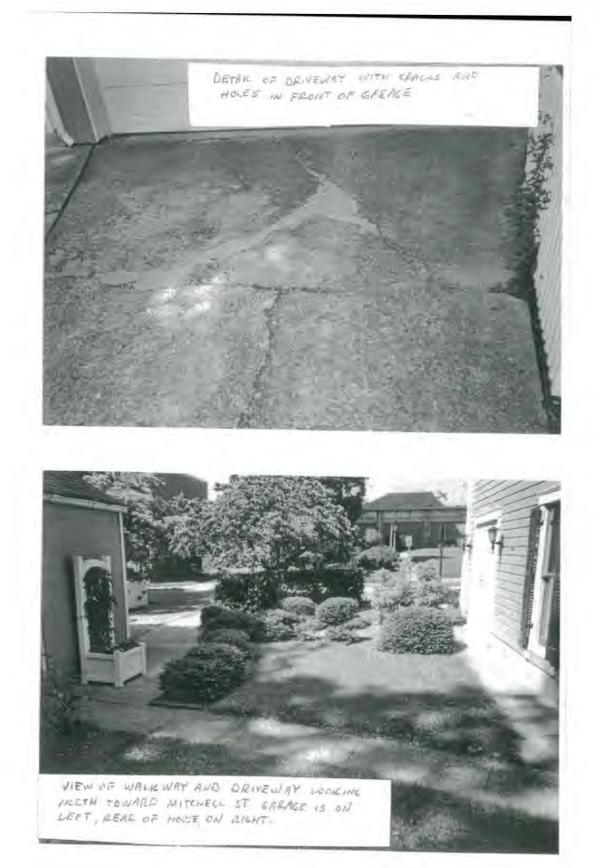

SUBJECT: Historic Area Work Permit #433846, driveway replacement

The Montgomery County Historic Preservation Commission (HPC) has reviewed the attached application for a Historic Area Work Permit (HAWP). This application was <u>Approved</u> at the October 11, 2006 meeting.

Applicant: Mark & Miriam Ruminski

Address: 10320 Fawcett St, Kensington

This HAWP approval is subject to the general condition that the applicant will obtain all other applicable Montgomery County or local government agency permits. After the issuance of these permits the applicant must contact this Historic Preservation Office if any changes to the approved plan are made.