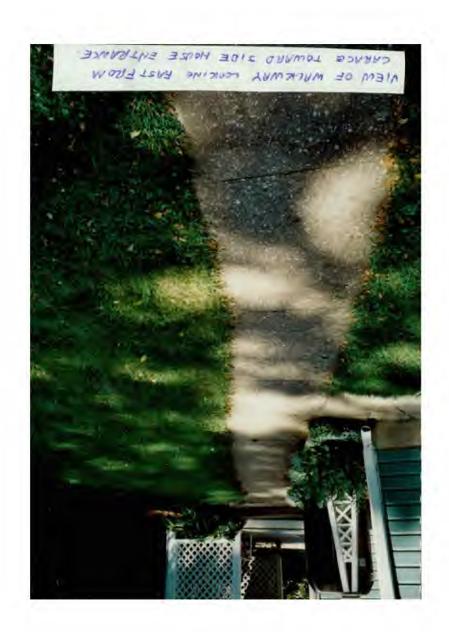

SUBJECT: Historic Area Work Permit #433846, driveway replacement

The Montgomery County Historic Preservation Commission (HPC) has reviewed the attached application for a Historic Area Work Permit (HAWP). This application was <u>Approved</u> at the October 11, 2006 meeting.

Applicant: Mark & Miriam Ruminski

Address: 10320 Fawcett St, Kensington

This HAWP approval is subject to the general condition that the applicant will obtain all other applicable Montgomery County or local government agency permits. After the issuance of these permits the applicant must contact this Historic Preservation Office if any changes to the approved plan are made.