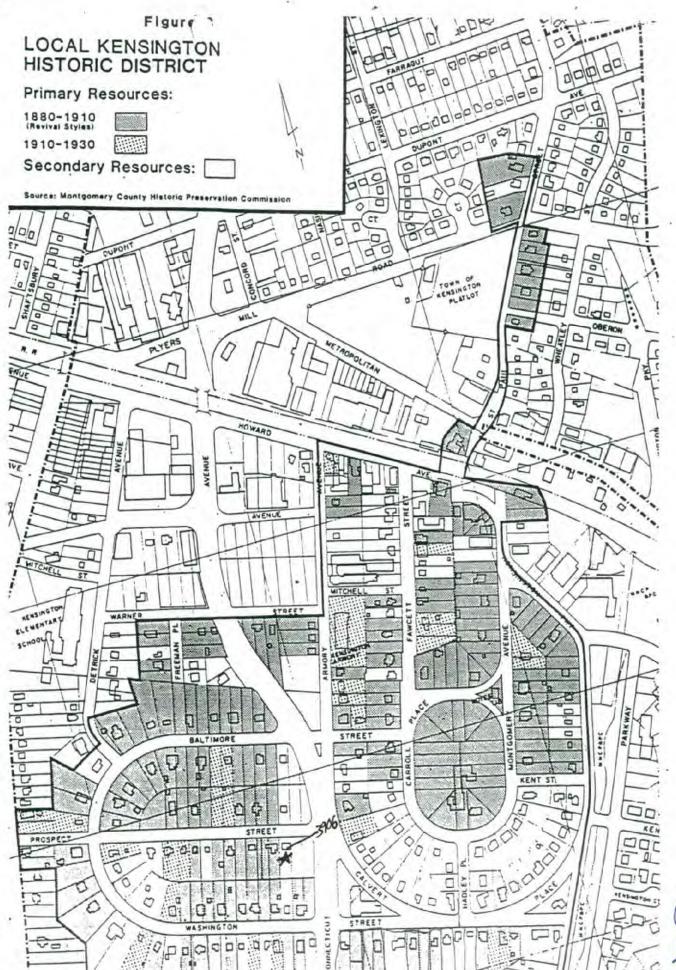

PRELIMINARY 3906 PROSPECT ST

Kensington Historic District

stampled
plans in
vin
8-15-08

Kingsley and Josephine Opara

Address:

3906 Prospect Street, Kensington

This HAWP approval is subject to the general condition that the applicant will obtain all other applicable Montgomery County or local government agency permits. After the issuance of these permits, the applicant must contact this Historic Preservation Office if any changes to the approved plan are made.