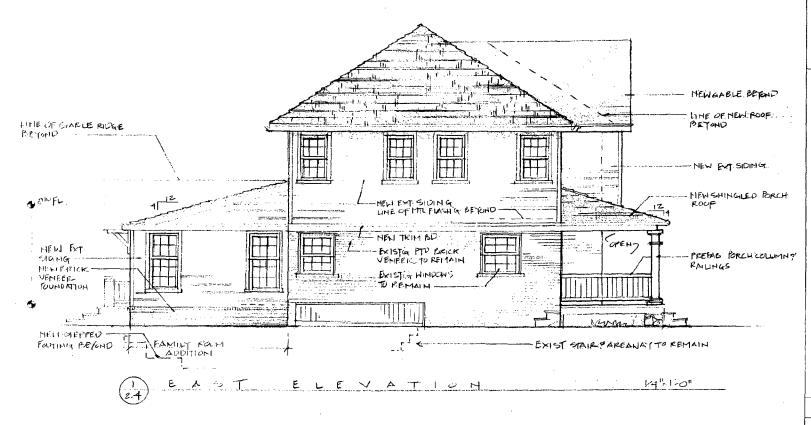

SUBJECT:

Historic Area Work Permit #467478 - Rear addition and alterations to house and garage removal

The Montgomery County Historic Preservation Commission (HPC) has reviewed the attached application for a Historic Area Work Permit (HAWP). This application was **approved with conditions** at the November 14, 2007 meeting. The conditions of approval are:

- 1) The applicants will have a tree protection plan in place prior to construction.
- 2) The applicants will remove the section of the driveway that extends to the garage that will be removed.
- 3) Any changes to ornamental fenestration on the sides will be reviewed and approved at the staff level

Kingsley and Josephine Opara

Address:

3906 Prospect Street, Kensington

This HAWP approval is subject to the general condition that the applicant will obtain all other applicable Montgomery County or local government agency permits. After the issuance of these permits, the applicant must contact this Historic Preservation Office if any changes to the approved plan are made.