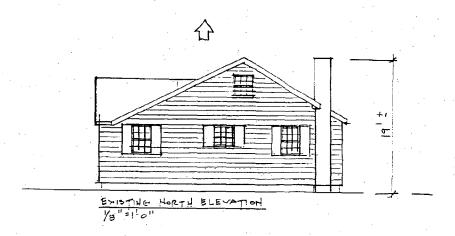

SUBJECT:

Historic Area Work Permit #467478 - Rear addition and alterations to house and garage removal

The Montgomery County Historic Preservation Commission (HPC) has reviewed the attached application for a Historic Area Work Permit (HAWP). This application was **approved with conditions** at the November 14, 2007 meeting. The conditions of approval are: