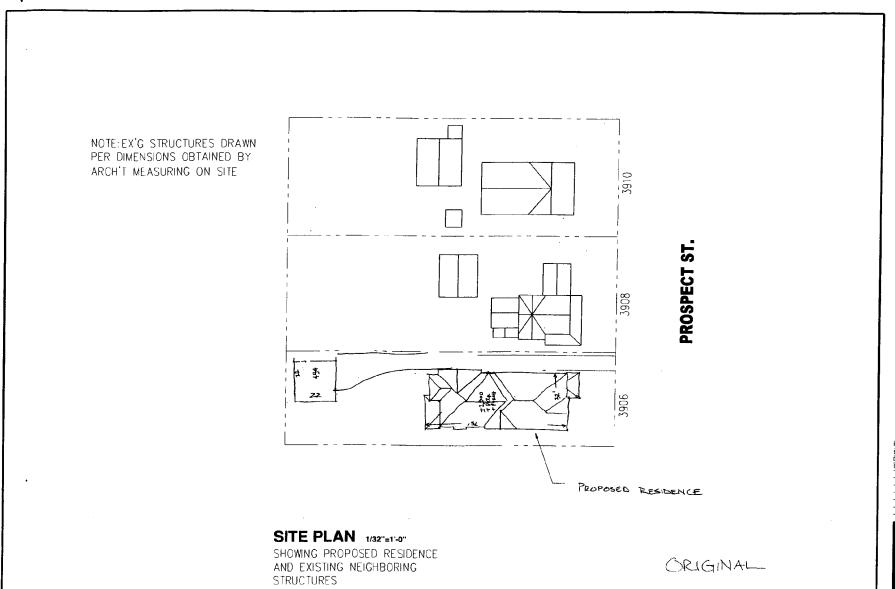

PRELIMINARY 3906 PROSPECT ST

Kensington Historic District

stampled
plans in
vin
8-15-08

Kingsley and Josephine Opara

Address:

3906 Prospect Street, Kensington

This HAWP approval is subject to the general condition that the applicant will obtain all other applicable Montgomery County or local government agency permits. After the issuance of these permits, the applicant must contact this Historic Preservation Office if any changes to the approved plan are made.