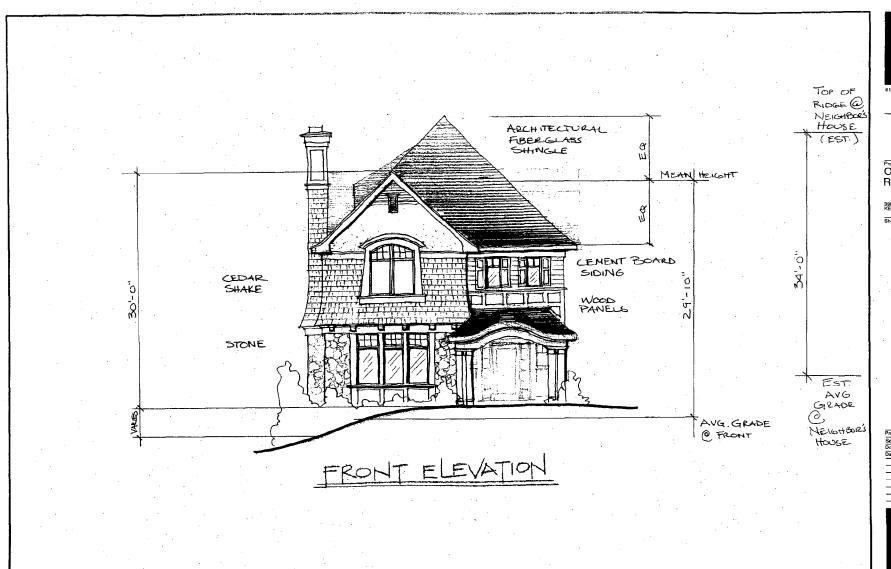

SUBJECT:

Historic Area Work Permit #467478 - Rear addition and alterations to house and garage removal

The Montgomery County Historic Preservation Commission (HPC) has reviewed the attached application for a Historic Area Work Permit (HAWP). This application was **approved with conditions** at the November 14, 2007 meeting. The conditions of approval are: