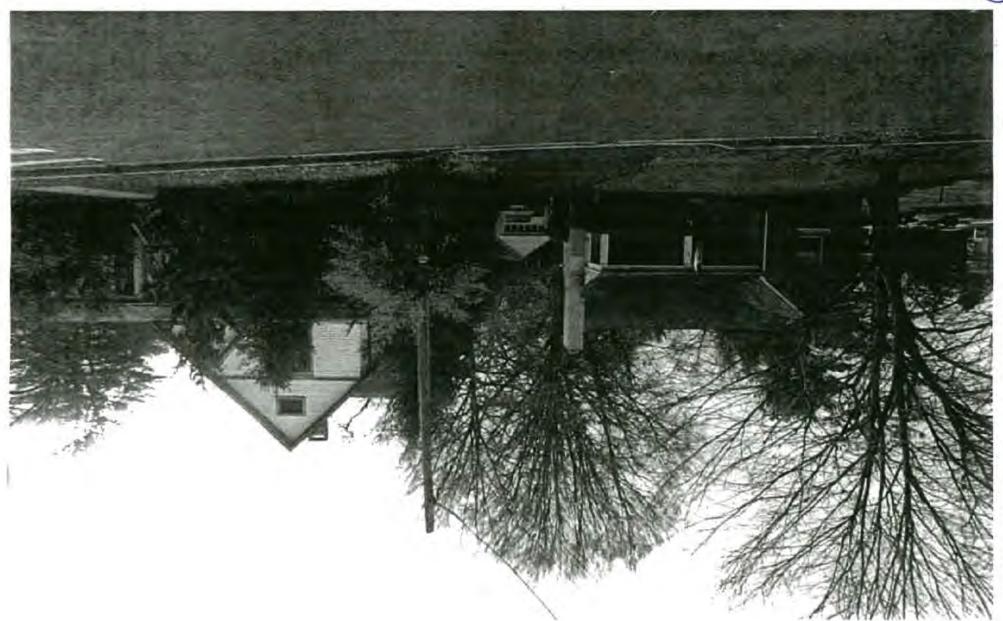

PRELIMINARY 3906 PROSPECT ST

Kensington Historic District

stampled
plans in
vin
8-15-08

SUBJECT:

Historic Area Work Permit #467478 - Rear addition and alterations to house and garage removal

The Montgomery County Historic Preservation Commission (HPC) has reviewed the attached application for a Historic Area Work Permit (HAWP). This application was **approved with conditions** at the November 14, 2007 meeting. The conditions of approval are:

Kingsley and Josephine Opara

Address:

3906 Prospect Street, Kensington

This HAWP approval is subject to the general condition that the applicant will obtain all other applicable Montgomery County or local government agency permits. After the issuance of these permits, the applicant must contact this Historic Preservation Office if any changes to the approved plan are made.