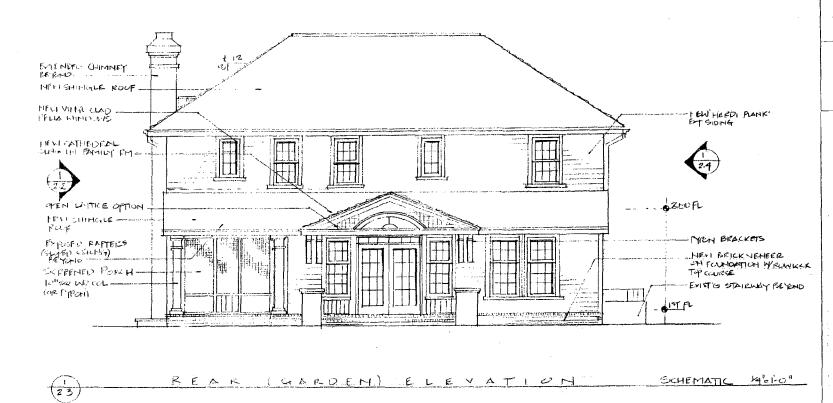

SUBJECT:

Historic Area Work Permit #467478 - Rear addition and alterations to house and garage removal

The Montgomery County Historic Preservation Commission (HPC) has reviewed the attached application for a Historic Area Work Permit (HAWP). This application was **approved with conditions** at the November 14, 2007 meeting. The conditions of approval are: