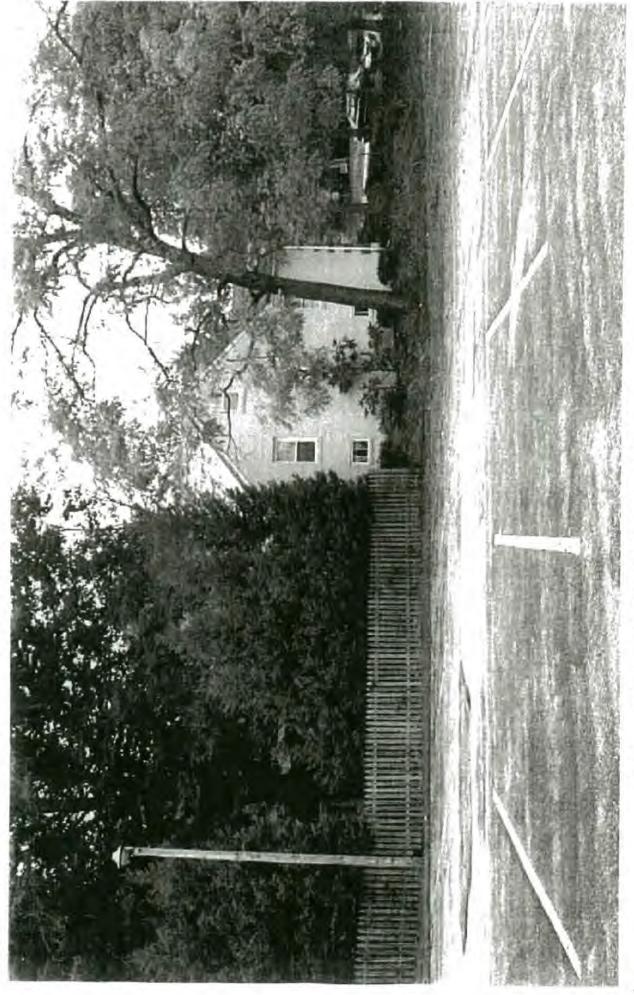

PRELIMINARY 3906 PROSPECT ST

Kensington Historic District

stampled
plans in
vin
8-15-08

SUBJECT:

Historic Area Work Permit #467478 - Rear addition and alterations to house and garage removal

The Montgomery County Historic Preservation Commission (HPC) has reviewed the attached application for a Historic Area Work Permit (HAWP). This application was **approved with conditions** at the November 14, 2007 meeting. The conditions of approval are:

Kingsley and Josephine Opara

Address:

3906 Prospect Street, Kensington

This HAWP approval is subject to the general condition that the applicant will obtain all other applicable Montgomery County or local government agency permits. After the issuance of these permits, the applicant must contact this Historic Preservation Office if any changes to the approved plan are made.