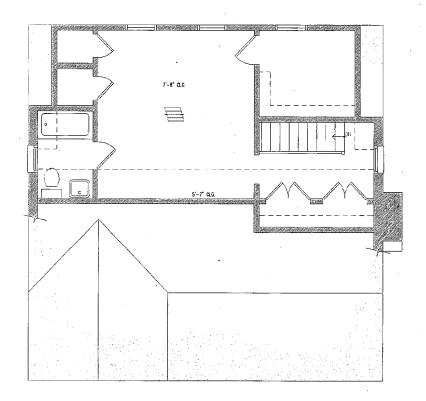

SUBJECT:

Historic Area Work Permit #467478 - Rear addition and alterations to house and garage removal

The Montgomery County Historic Preservation Commission (HPC) has reviewed the attached application for a Historic Area Work Permit (HAWP). This application was **approved with conditions** at the November 14, 2007 meeting. The conditions of approval are: