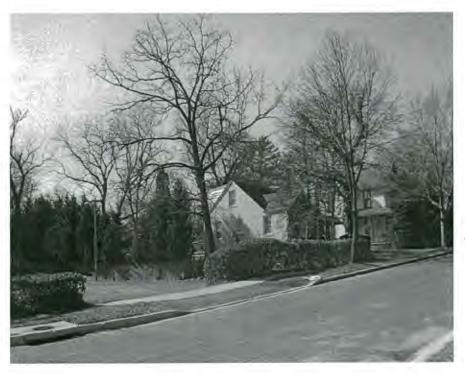

SUBJECT:

Historic Area Work Permit #467478 - Rear addition and alterations to house and garage removal

The Montgomery County Historic Preservation Commission (HPC) has reviewed the attached application for a Historic Area Work Permit (HAWP). This application was **approved with conditions** at the November 14, 2007 meeting. The conditions of approval are:

Kingsley and Josephine Opara

Address:

3906 Prospect Street, Kensington

This HAWP approval is subject to the general condition that the applicant will obtain all other applicable Montgomery County or local government agency permits. After the issuance of these permits, the applicant must contact this Historic Preservation Office if any changes to the approved plan are made.