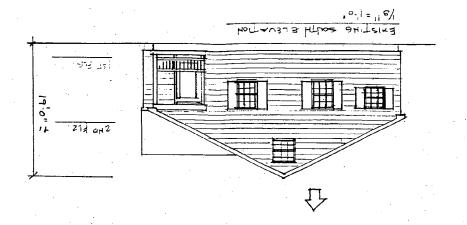

SUBJECT:

Historic Area Work Permit #467478 - Rear addition and alterations to house and garage removal

The Montgomery County Historic Preservation Commission (HPC) has reviewed the attached application for a Historic Area Work Permit (HAWP). This application was **approved with conditions** at the November 14, 2007 meeting. The conditions of approval are: