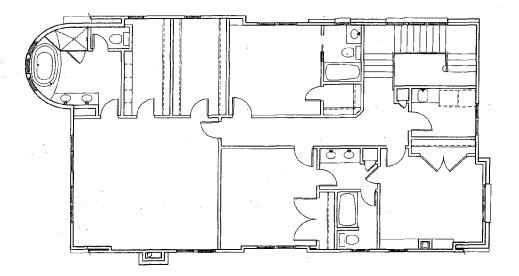

SUBJECT:

Historic Area Work Permit #467478 - Rear addition and alterations to house and garage removal

The Montgomery County Historic Preservation Commission (HPC) has reviewed the attached application for a Historic Area Work Permit (HAWP). This application was **approved with conditions** at the November 14, 2007 meeting. The conditions of approval are: