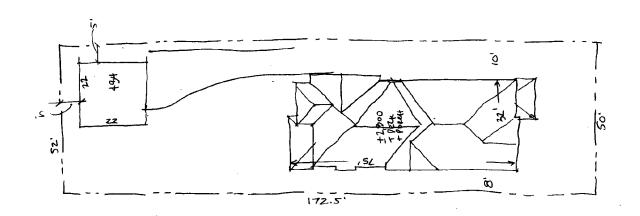

PRELIMINARY 3906 PROSPECT ST

Kensington Historic District

stampled
plans in
vin
8-15-08

Kingsley and Josephine Opara

Address:

3906 Prospect Street, Kensington

This HAWP approval is subject to the general condition that the applicant will obtain all other applicable Montgomery County or local government agency permits. After the issuance of these permits, the applicant must contact this Historic Preservation Office if any changes to the approved plan are made.