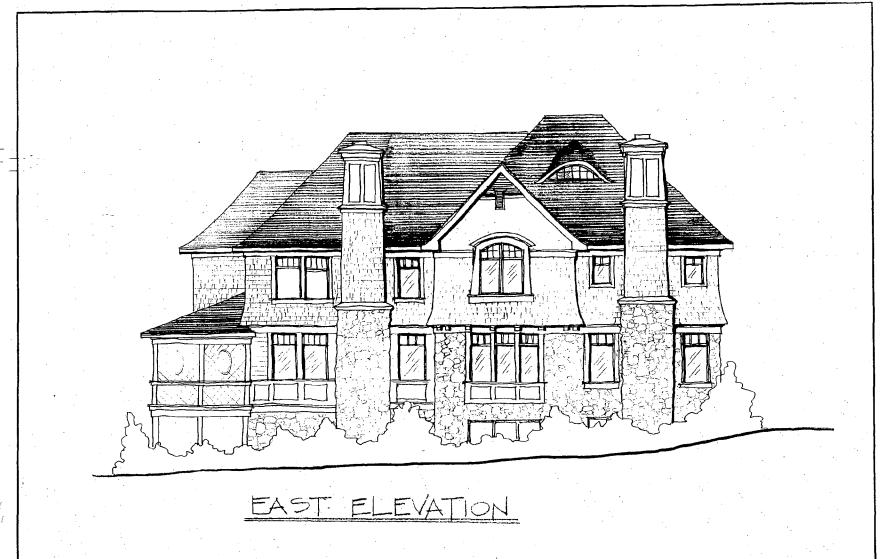

A

RESIDENCE 3906 PROSPECT ST. KENSINGTON, MD 20895 Sheet Description



PROPOSED

SITE PLAN 1"= 20"

NOTE: EX'G STRUCTURES DRAWN PER DIMENSIONS OBTAINED BY ARCH'T MEASURING ON SITE PROSPECT ST. \$ PROPOSED RESIDENCE PROPOSED SITE PLAN 1/32"=1'-0" SHOWING PROPOSED RESIDENCE AND EXISTING NEIGHBORING STRUCTURES



8120 Woodmont Ave., Suite 107 Bethesda, MD 20814 Tel: (301) 652-4811 Fax: (301) 652-4814

Project Name
OPARA
RESIDENCE
3906 PROSPECT ST.
KENSINGTON, MD 20895

Sheet Description

Project #: 064500 Scale: Drawn By: Date(s): 24 JANUARY 2007







120 Woodmont Ave., Suite Bethesda, MD 20814 Tel: (301) 652-4811 Fax: (301) 652-4814

Project Name
OPARA
RESIDENCE

3906 PROSPECT STREET KENSINGTON, MD 20895

Sheet Description

Project 8: 063100 Scale: Diawn By: P.J. Date(6): 15 NOV: '06







8120 Woodmora Ave., Su Bethesda, MD 2081 Tel: (301) 652-481

#### Project Native OPARA RESIDENCE

3906 PROSPECT STREET KENSINGTON, MID 20895

Sheet Description

Project 2' DS3100 Scale: Otaws, By: PJL Oato(s): 15 NOV, '06







#### Project Name OPARA RESIDENCE

3906 PROSPECT STREET KENSINGTON, MD 20095

Sheet Description

Project #: 063100 Scale: Drawn By: P.4 Date(s): 15 (107)

A-1



200 FLOOR PLAN

1/8"=11-0"



Project Name OPARA RESIDENCE

3906 PROSPECT STREET KENSINGTON, MO 20895

Sheet Description









Job Name:

## OPARA RESIDENCE

3906 PROSPECT ST. KENSINGTON, MD Sheet Description:
EXISTING PLAN BAREMENT

| Scole: 1,<br>Drawn b |      | <del></del> |  |
|----------------------|------|-------------|--|
| Date(s):             |      |             |  |
| SEPT. 12,