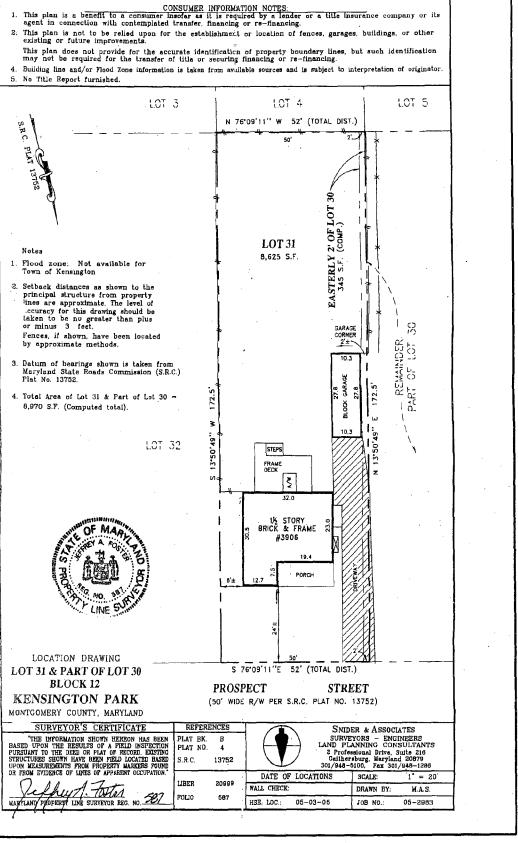

PRELIMINARY 3906 PROSPECT ST

Kensington Historic District

stampled
plans in
vin
8-15-08