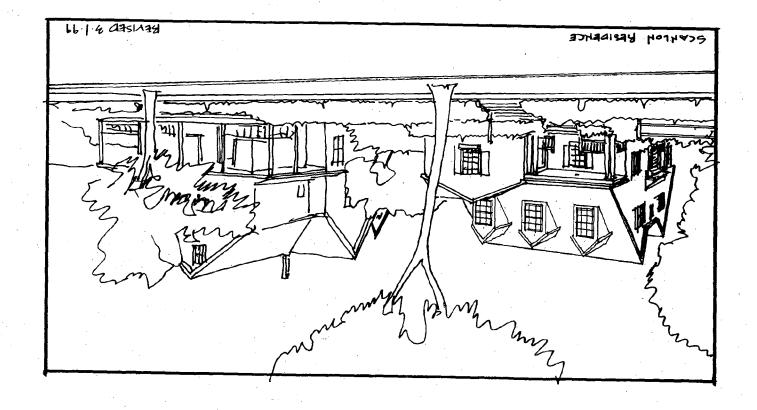

SUBJECT:

Historic Area Work Permit #467478 - Rear addition and alterations to house and garage removal

The Montgomery County Historic Preservation Commission (HPC) has reviewed the attached application for a Historic Area Work Permit (HAWP). This application was **approved with conditions** at the November 14, 2007 meeting. The conditions of approval are:

Kingsley and Josephine Opara

Address:

3906 Prospect Street, Kensington

This HAWP approval is subject to the general condition that the applicant will obtain all other applicable Montgomery County or local government agency permits. After the issuance of these permits, the applicant must contact this Historic Preservation Office if any changes to the approved plan are made.