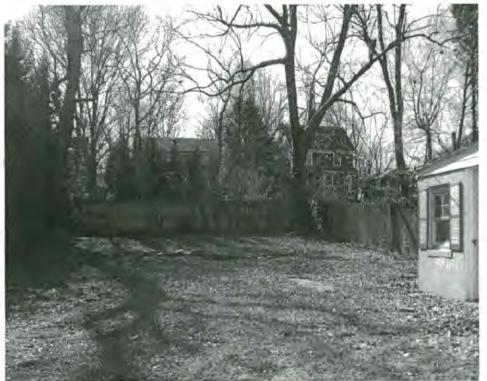

SUBJECT:

Historic Area Work Permit #467478 - Rear addition and alterations to house and garage removal

The Montgomery County Historic Preservation Commission (HPC) has reviewed the attached application for a Historic Area Work Permit (HAWP). This application was **approved with conditions** at the November 14, 2007 meeting. The conditions of approval are:

- 1) The applicants will have a tree protection plan in place prior to construction.
- 2) The applicants will remove the section of the driveway that extends to the garage that will be removed.
- 3) Any changes to ornamental fenestration on the sides will be reviewed and approved at the staff level