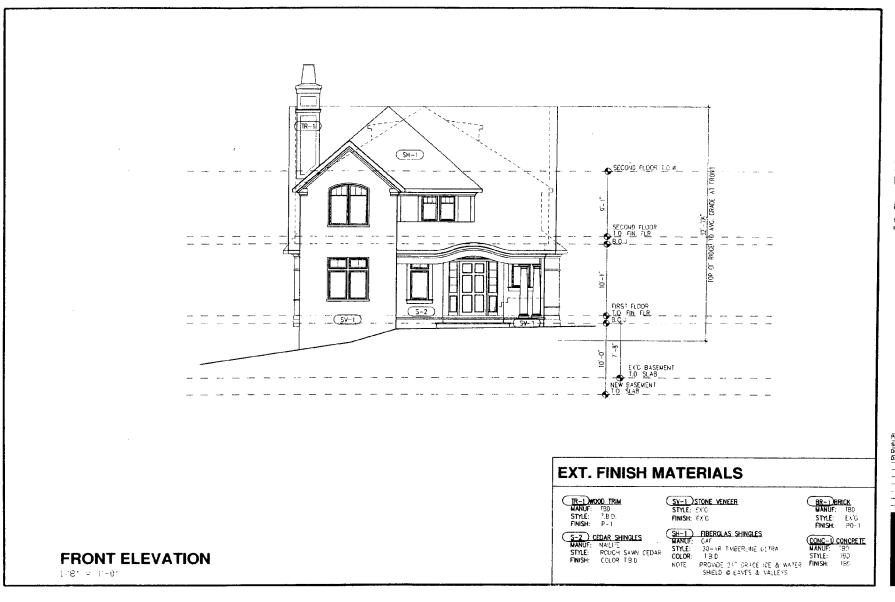

SUBJECT:

Historic Area Work Permit #467478 - Rear addition and alterations to house and garage removal

The Montgomery County Historic Preservation Commission (HPC) has reviewed the attached application for a Historic Area Work Permit (HAWP). This application was **approved with conditions** at the November 14, 2007 meeting. The conditions of approval are:

Kingsley and Josephine Opara

Address:

3906 Prospect Street, Kensington

This HAWP approval is subject to the general condition that the applicant will obtain all other applicable Montgomery County or local government agency permits. After the issuance of these permits, the applicant must contact this Historic Preservation Office if any changes to the approved plan are made.