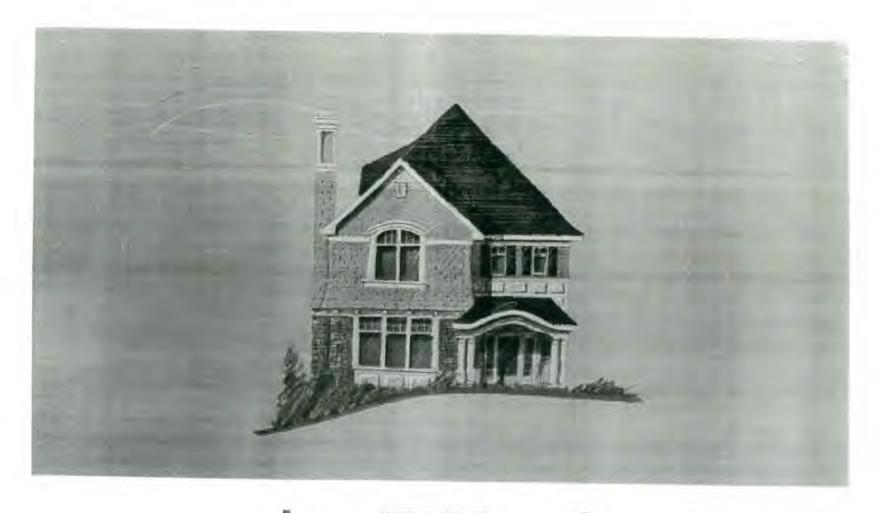

PRELIMINARY 3906 PROSPECT ST

Kensington Historic District

stampled
plans in
vin
8-15-08

SUBJECT:

Historic Area Work Permit #467478 - Rear addition and alterations to house and garage removal

The Montgomery County Historic Preservation Commission (HPC) has reviewed the attached application for a Historic Area Work Permit (HAWP). This application was **approved with conditions** at the November 14, 2007 meeting. The conditions of approval are: