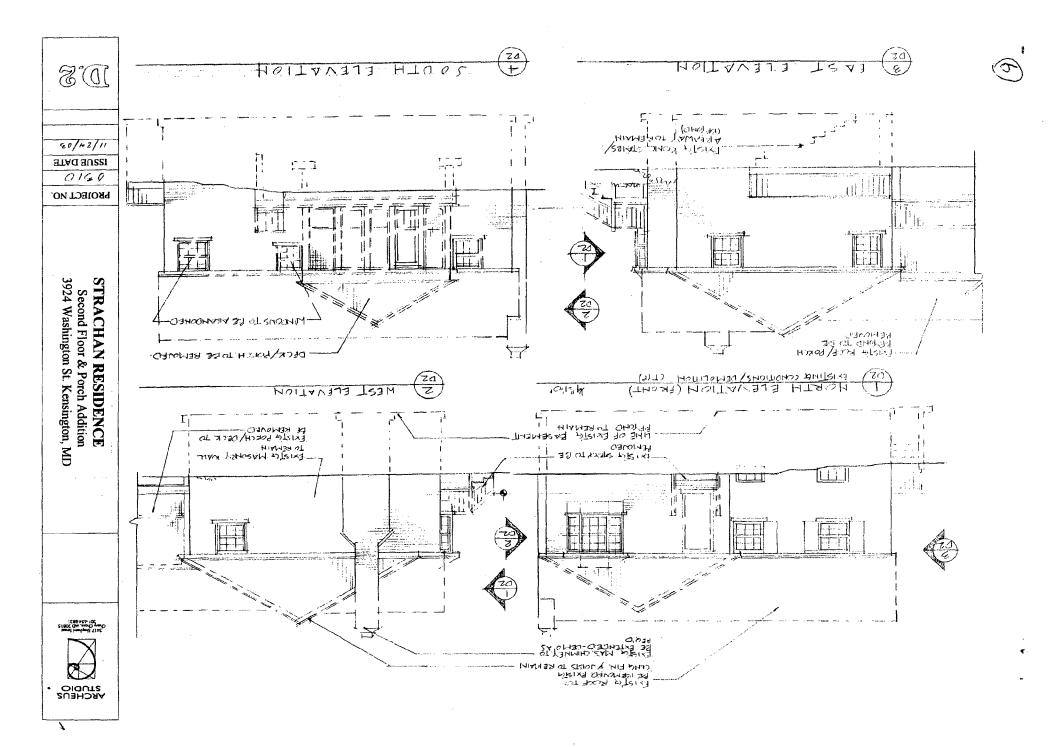

SUBJECT:

Historic Area Work Permit #467478 - Rear addition and alterations to house and garage removal

The Montgomery County Historic Preservation Commission (HPC) has reviewed the attached application for a Historic Area Work Permit (HAWP). This application was **approved with conditions** at the November 14, 2007 meeting. The conditions of approval are:

- 1) The applicants will have a tree protection plan in place prior to construction.
- 2) The applicants will remove the section of the driveway that extends to the garage that will be removed.
- 3) Any changes to ornamental fenestration on the sides will be reviewed and approved at the staff level

Kingsley and Josephine Opara

Address:

3906 Prospect Street, Kensington

This HAWP approval is subject to the general condition that the applicant will obtain all other applicable Montgomery County or local government agency permits. After the issuance of these permits, the applicant must contact this Historic Preservation Office if any changes to the approved plan are made.