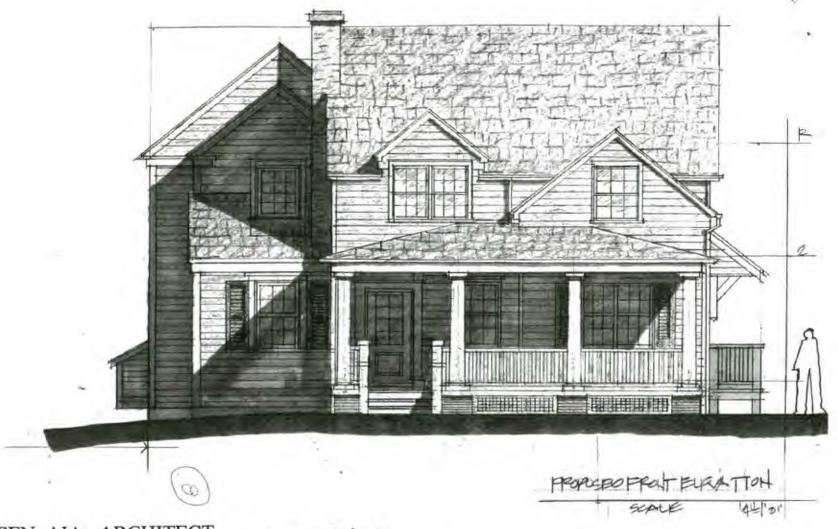

SUBJECT:

Historic Area Work Permit #467478 - Rear addition and alterations to house and garage removal

The Montgomery County Historic Preservation Commission (HPC) has reviewed the attached application for a Historic Area Work Permit (HAWP). This application was **approved with conditions** at the November 14, 2007 meeting. The conditions of approval are:

- 1) The applicants will have a tree protection plan in place prior to construction.
- 2) The applicants will remove the section of the driveway that extends to the garage that will be removed.
- 3) Any changes to ornamental fenestration on the sides will be reviewed and approved at the staff level