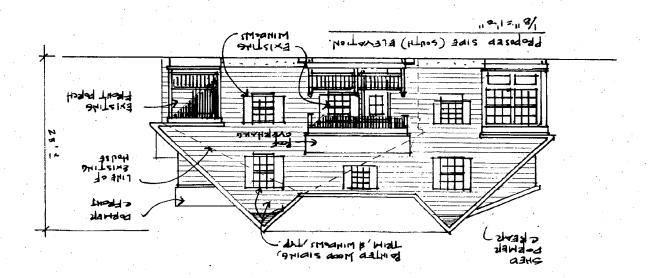

SUBJECT:

Historic Area Work Permit #467478 - Rear addition and alterations to house and garage removal

The Montgomery County Historic Preservation Commission (HPC) has reviewed the attached application for a Historic Area Work Permit (HAWP). This application was **approved with conditions** at the November 14, 2007 meeting. The conditions of approval are: