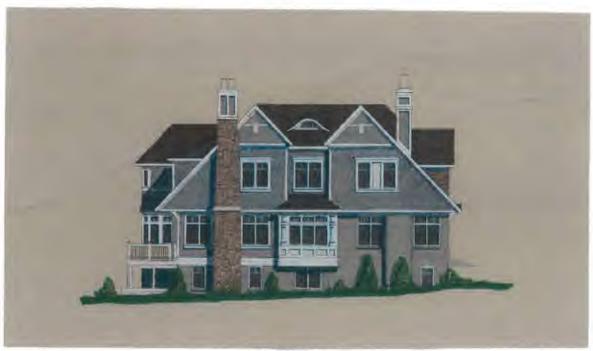

SUBJECT:

Historic Area Work Permit #467478 - Rear addition and alterations to house and garage removal

The Montgomery County Historic Preservation Commission (HPC) has reviewed the attached application for a Historic Area Work Permit (HAWP). This application was **approved with conditions** at the November 14, 2007 meeting. The conditions of approval are: