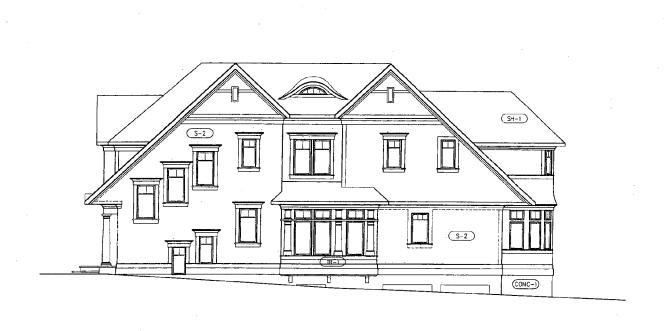

SUBJECT:

Historic Area Work Permit #467478 - Rear addition and alterations to house and garage removal

The Montgomery County Historic Preservation Commission (HPC) has reviewed the attached application for a Historic Area Work Permit (HAWP). This application was **approved with conditions** at the November 14, 2007 meeting. The conditions of approval are:

- 1) The applicants will have a tree protection plan in place prior to construction.
- 2) The applicants will remove the section of the driveway that extends to the garage that will be removed.
- 3) Any changes to ornamental fenestration on the sides will be reviewed and approved at the staff level