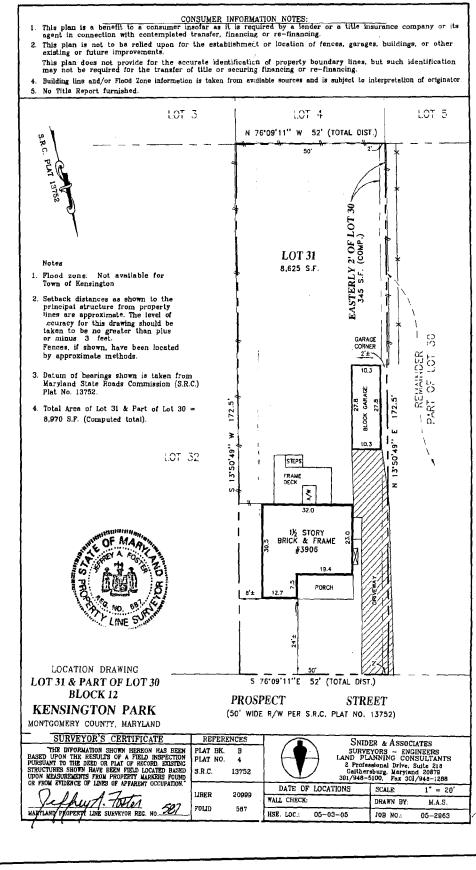

SUBJECT:

Historic Area Work Permit #467478 - Rear addition and alterations to house and garage removal

The Montgomery County Historic Preservation Commission (HPC) has reviewed the attached application for a Historic Area Work Permit (HAWP). This application was **approved with conditions** at the November 14, 2007 meeting. The conditions of approval are:

Kingsley and Josephine Opara

Address:

3906 Prospect Street, Kensington

This HAWP approval is subject to the general condition that the applicant will obtain all other applicable Montgomery County or local government agency permits. After the issuance of these permits, the applicant must contact this Historic Preservation Office if any changes to the approved plan are made.