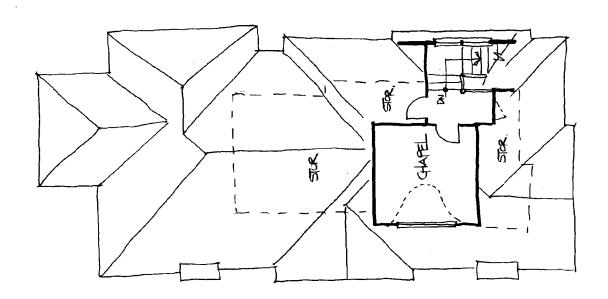

SUBJECT:

Historic Area Work Permit #467478 - Rear addition and alterations to house and garage removal

The Montgomery County Historic Preservation Commission (HPC) has reviewed the attached application for a Historic Area Work Permit (HAWP). This application was **approved with conditions** at the November 14, 2007 meeting. The conditions of approval are: