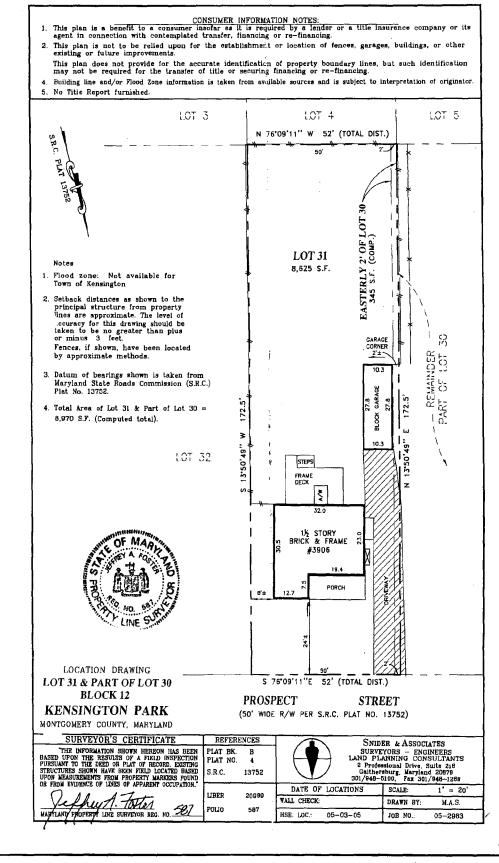

Kingsley and Josephine Opara

Address:

3906 Prospect Street, Kensington

This HAWP approval is subject to the general condition that the applicant will obtain all other applicable Montgomery County or local government agency permits. After the issuance of these permits, the applicant must contact this Historic Preservation Office if any changes to the approved plan are made.