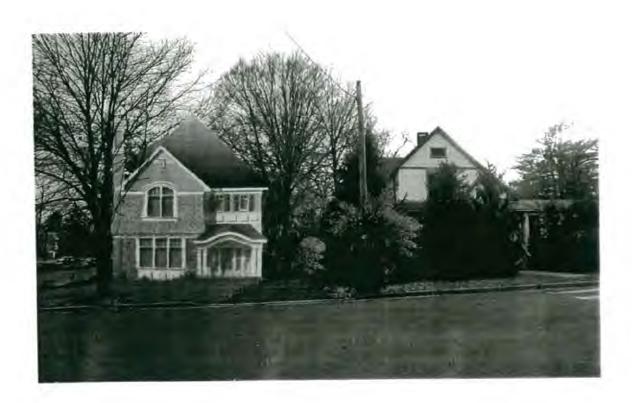

ROSPECT STREET KENSINGTON, MO 20895

Sheet Description









Job Name:

## OPARA RESIDENCE

3906 PROSPECT ST. KENSINGTON, MD Sheet Description:
EXISTING PLAN BAREMENT

| Scole: 1,<br>Drawn b |      | <del></del> |  |
|----------------------|------|-------------|--|
| Date(s):             |      |             |  |
| SEPT. 12,            | 2006 | -           |  |





BASEMENT PAN 8":1"0"



Project Name OPARA RESIDENCE

3906 PROSPECT STREET

Sheel Description

| Project #: | D63100      |
|------------|-------------|
| Scale:     |             |
| Drawn By:  | PJL         |
| Date(s):   | 15 NOV. '06 |





ATTIC PLAN

1/8"= 11-0"



Project Name OPARA RESIDENCE

3906 PROSPECT STREET KENSINGTON, MD 20895

Sheel Description

Project #: 063100 Scale: Oravin 8y: P.IL Oate(s): 15 NOV '06





### STREET ELEVATION

SHOWING PROPOSED RESIDENCE AND EXISTING NEIGHBORING STRUCTURES



OPARA RESIDENCE 2800 PROSPECT ST. HENGINGTON, MD 2080





OPARA RESIDENCE







OPARA RESIDENCE





VIEW PROM PROSPECT ST.





VIEW OF OPARA'S HOUSE AND NEIGHBOR'S HOUSE



VIEW FROM CONNECTICUT AVE.

REAR YARD



















# Local Advisory Panel Kensington Historic District Historic Preservation Commission

LAP members received HAWPs for the following cases during the week of February 5, 2007 and were asked to provide comment:

RE: HAWP, 3951 Baltimore Ave., Longo.

The applicant has revised the design to incorporate the majority of the recommendations of staff, LAP, and HPC commissioners that were given in previous meetings and preliminary consultation. LAP members recommend approval subje