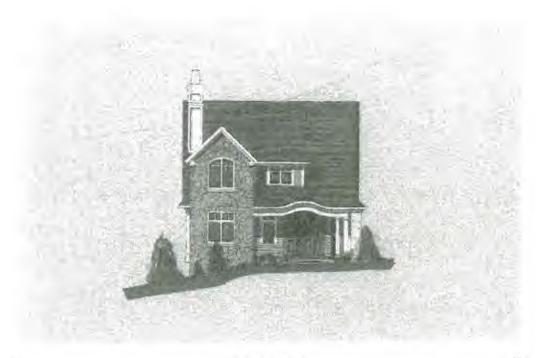

PRELIMINARY 3906 PROSPECT ST

Kensington Historic District

stampled
plans in
vin
8-15-08

Kingsley and Josephine Opara

Address:

3906 Prospect Street, Kensington

This HAWP approval is subject to the general condition that the applicant will obtain all other applicable Montgomery County or local government agency permits. After the issuance of these permits, the applicant must contact this Historic Preservation Office if any changes to the approved plan are made.