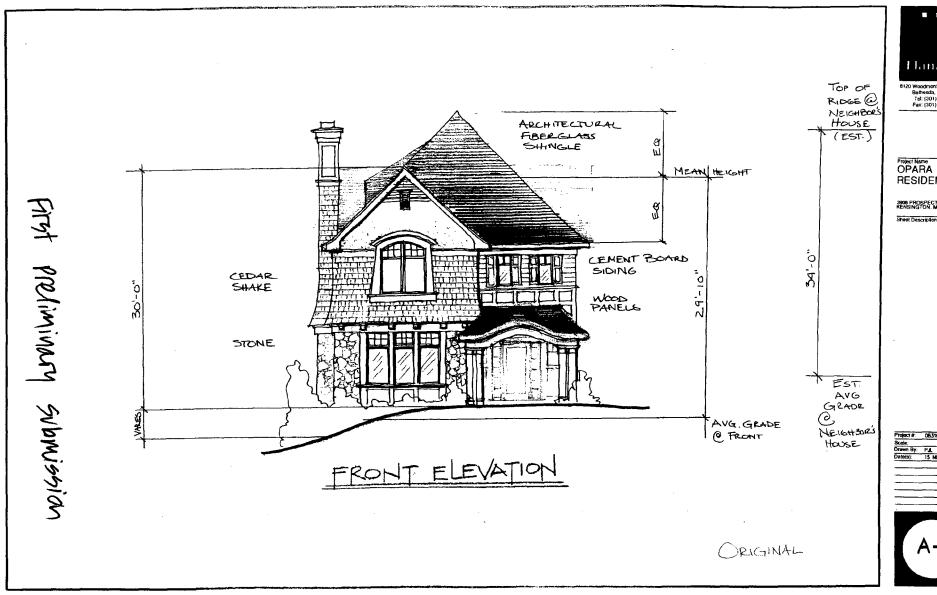

PRELIMINARY 3906 PROSPECT ST

Kensington Historic District

stampled
plans in
vin
8-15-08