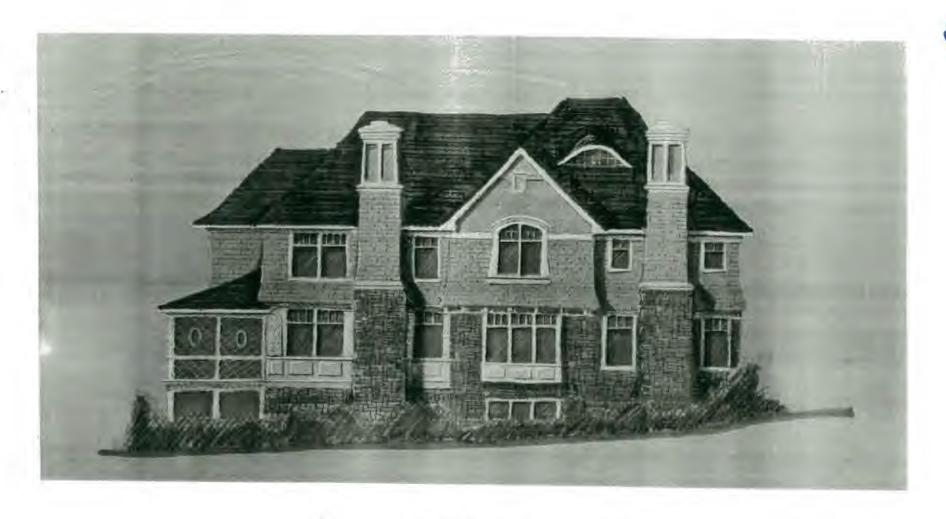

PRELIMINARY 3906 PROSPECT ST

Kensington Historic District

stampled
plans in
vin
8-15-08

SUBJECT:

Historic Area Work Permit #467478 - Rear addition and alterations to house and garage removal

The Montgomery County Historic Preservation Commission (HPC) has reviewed the attached application for a Historic Area Work Permit (HAWP). This application was **approved with conditions** at the November 14, 2007 meeting. The conditions of approval are: