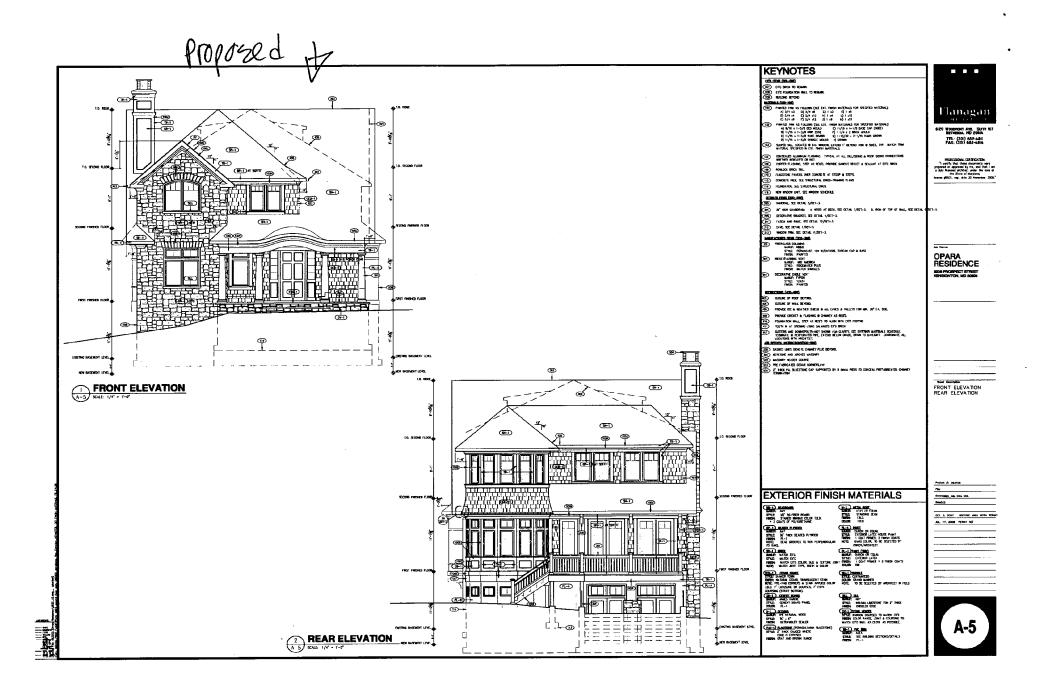

SUBJECT:

Historic Area Work Permit #467478 - Rear addition and alterations to house and garage removal

The Montgomery County Historic Preservation Commission (HPC) has reviewed the attached application for a Historic Area Work Permit (HAWP). This application was **approved with conditions** at the November 14, 2007 meeting. The conditions of approval are:

Kingsley and Josephine Opara

Address:

3906 Prospect Street, Kensington

This HAWP approval is subject to the general condition that the applicant will obtain all other applicable Montgomery County or local government agency permits. After the issuance of these permits, the applicant must contact this Historic Preservation Office if any changes to the approved plan are made.