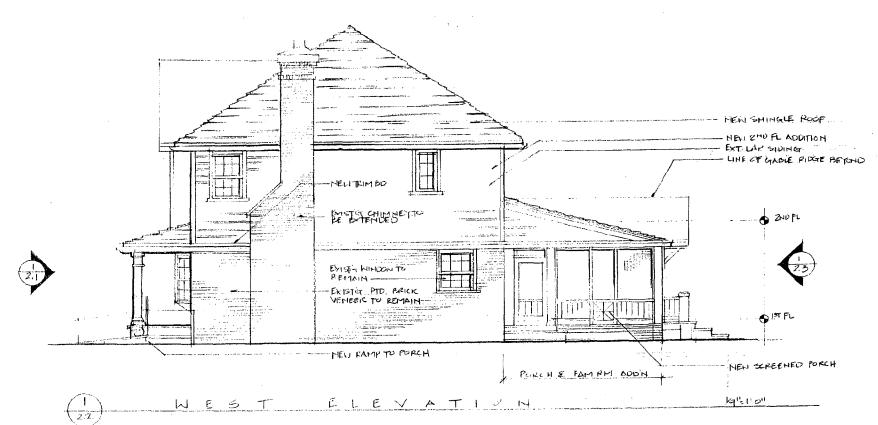

SUBJECT:

Historic Area Work Permit #467478 - Rear addition and alterations to house and garage removal

The Montgomery County Historic Preservation Commission (HPC) has reviewed the attached application for a Historic Area Work Permit (HAWP). This application was **approved with conditions** at the November 14, 2007 meeting. The conditions of approval are: