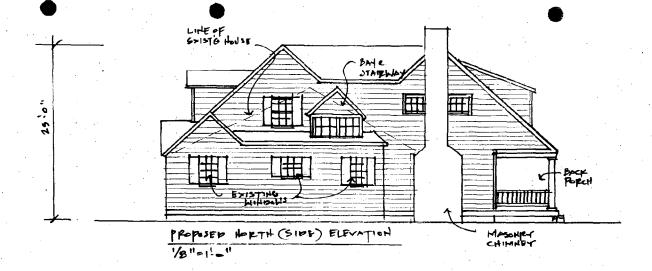

SUBJECT:

Historic Area Work Permit #467478 - Rear addition and alterations to house and garage removal

The Montgomery County Historic Preservation Commission (HPC) has reviewed the attached application for a Historic Area Work Permit (HAWP). This application was **approved with conditions** at the November 14, 2007 meeting. The conditions of approval are: