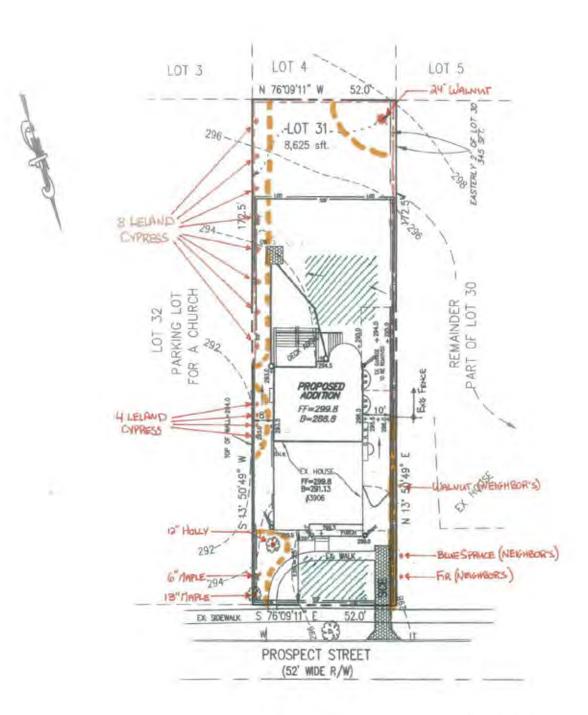

SUBJECT:

Historic Area Work Permit #467478 - Rear addition and alterations to house and garage removal

The Montgomery County Historic Preservation Commission (HPC) has reviewed the attached application for a Historic Area Work Permit (HAWP). This application was **approved with conditions** at the November 14, 2007 meeting. The conditions of approval are:

- 1) The applicants will have a tree protection plan in place prior to construction.
- 2) The applicants will remove the section of the driveway that extends to the garage that will be removed.
- 3) Any changes to ornamental fenestration on the sides will be reviewed and approved at the staff level