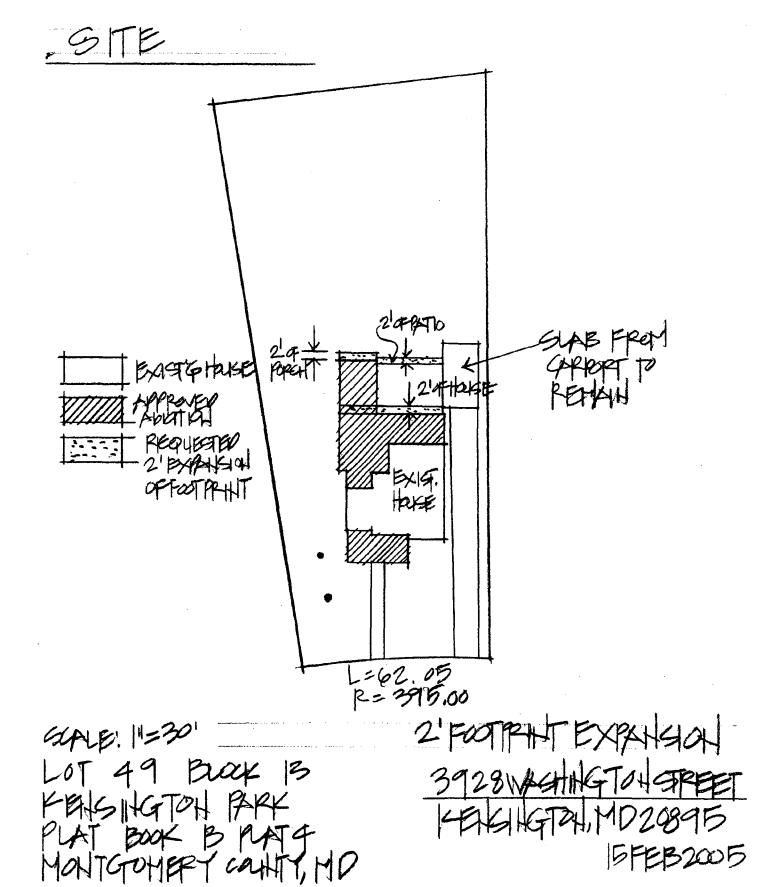

SUBJECT:

Historic Area Work Permit #467478 - Rear addition and alterations to house and garage removal

The Montgomery County Historic Preservation Commission (HPC) has reviewed the attached application for a Historic Area Work Permit (HAWP). This application was **approved with conditions** at the November 14, 2007 meeting. The conditions of approval are: