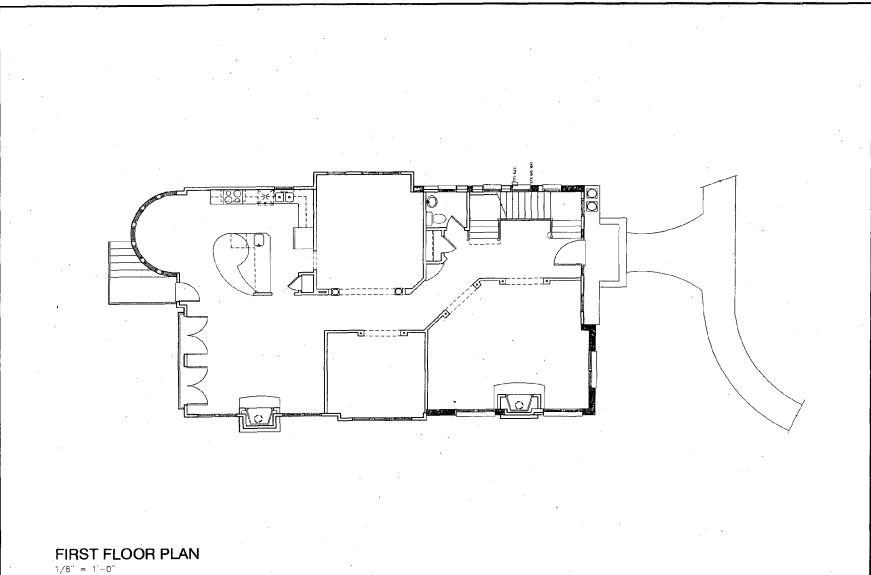

4811 Fax: (301) 652-4814



Project Name OPARA RESIDENCE

3906 PROSPECT STREET KENSINGTON, MD 20895

Sheet Description SITE PLAN

aposed

| Project #; | 063100      |
|------------|-------------|
| Scale:     | 1 = 30 - 0  |
| Drawn By:  | ENH         |
| Date(s):   | 24 OC1 2007 |
|            |             |
|            |             |
|            |             |
|            |             |









#### Project Name OPARA RESIDENCE

3906 PROSPECT STREET KENSINGTON, MD 20895

Sheet Description BASEMENT PLAN

Project #: 063100
Scnle: 1/8"=1"-0"
Drawn By: ENH
Date(s): 24 OCT 2007



BASEMENT PLAN

1/8" = 1'-0"





OPARA RESIDENCE

3906 PROSPECT ST. KENSINGTON, MD Sheet Description:

EXISTING PLAN FIRST FLOOR

Project #: 063100 Scole: 1/8"=1'-0" Drawn by: Date(s): SEPT. 12, 2006









Flanagan

8120 Woodmont Ave., Suite 107 Bethesda, MD 20814 Fel; (301) 652-4811 Fax: (301) 652-4814

Project Name OPARA RESIDENCE

3906 PAOSPECT STAEET KENSINGTON, MD 20895

Sheel Description FIRST FLOOR PLAN

Project #: 063100

Scate: 1/8"=1"-0"

Drawn By: ENH

Date(s): 24 OCT 2007





Job Name:

### OPARA RESIDENCE

3906 PROSPECT ST. KENSINGTON, MD Sheet Description: EXISTIVE EXISTING PLAN SECOND PLOOF

| Project | t #:  | 063   | 100 |
|---------|-------|-------|-----|
| Scale:  | 1/8": | =1'-( | )"  |
| Drawn   |       |       |     |
| Date(s  | ):    |       |     |
| SEPT. 1 |       | 06    |     |
|         |       |       |     |
|         |       |       |     |
|         |       |       |     |







SECOND FLOOR PLAN
1/8" = 1'-0"



8120 Woodmant Ave., Suite 107 Bethesda, MD