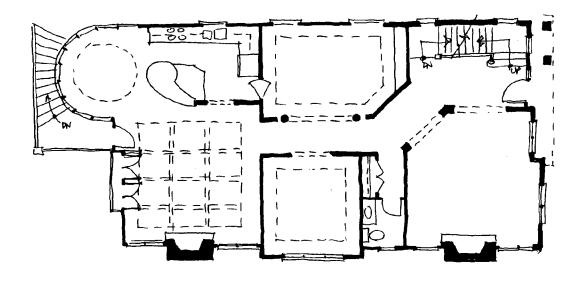

SUBJECT:

Historic Area Work Permit #467478 - Rear addition and alterations to house and garage removal

The Montgomery County Historic Preservation Commission (HPC) has reviewed the attached application for a Historic Area Work Permit (HAWP). This application was **approved with conditions** at the November 14, 2007 meeting. The conditions of approval are:

- 1) The applicants will have a tree protection plan in place prior to construction.
- 2) The applicants will remove the section of the driveway that extends to the garage that will be removed.
- 3) Any changes to ornamental fenestration on the sides will be reviewed and approved at the staff level