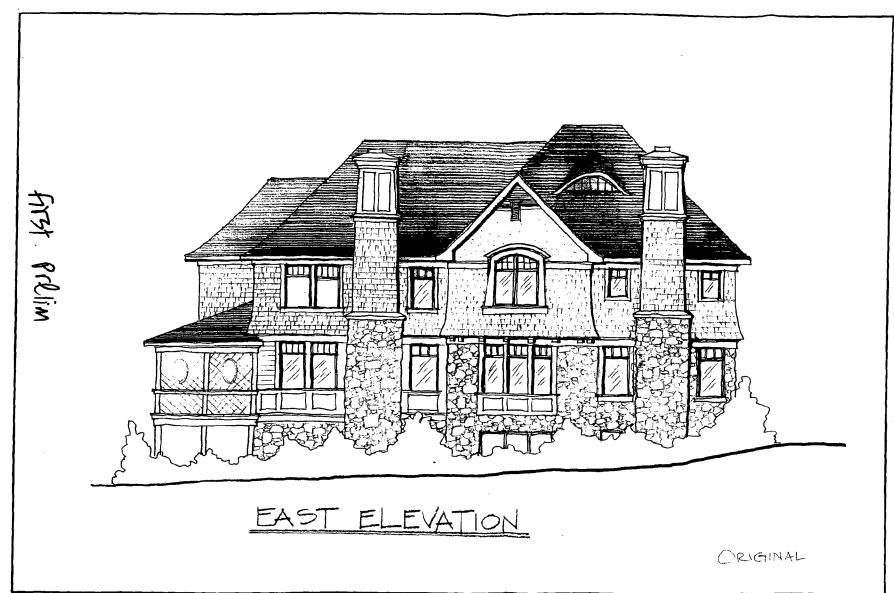

PRELIMINARY 3906 PROSPECT ST

Kensington Historic District

stampled
plans in
vin
8-15-08