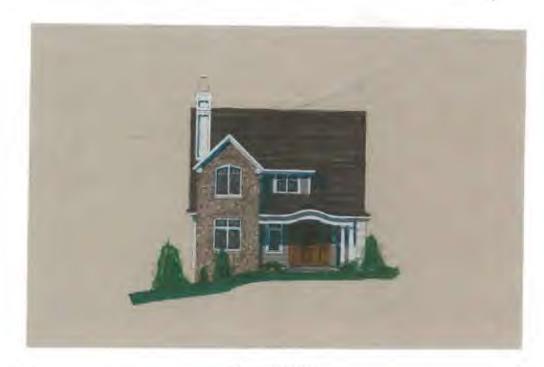

SUBJECT:

Historic Area Work Permit #467478 - Rear addition and alterations to house and garage removal

The Montgomery County Historic Preservation Commission (HPC) has reviewed the attached application for a Historic Area Work Permit (HAWP). This application was **approved with conditions** at the November 14, 2007 meeting. The conditions of approval are:

Kingsley and Josephine Opara

Address:

3906 Prospect Street, Kensington

This HAWP approval is subject to the general condition that the applicant will obtain all other applicable Montgomery County or local government agency permits. After the issuance of these permits, the applicant must contact this Historic Preservation Office if any changes to the approved plan are made.