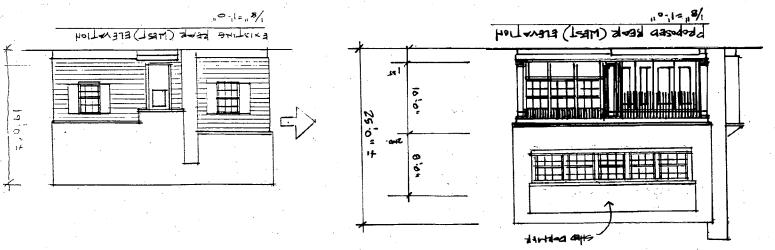

SUBJECT:

Historic Area Work Permit #467478 - Rear addition and alterations to house and garage removal

The Montgomery County Historic Preservation Commission (HPC) has reviewed the attached application for a Historic Area Work Permit (HAWP). This application was **approved with conditions** at the November 14, 2007 meeting. The conditions of approval are:

- 1) The applicants will have a tree protection plan in place prior to construction.
- 2) The applicants will remove the section of the driveway that extends to the garage that will be removed.
- 3) Any changes to ornamental fenestration on the sides will be reviewed and approved at the staff level