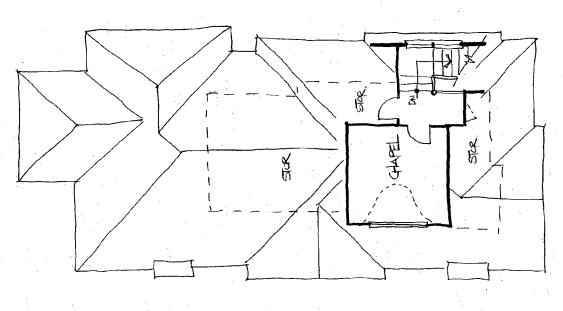

SPECT STREET KENSINGTON, MD 20095

Sheet Description

Project #: 063100 Scale: Drawn By: P.4 Date(s): 15 (107)

A-1



200 FLOOR PLAN

1/8"=11-0"



Project Name OPARA RESIDENCE

3906 PROSPECT STREET KENSINGTON, MO 20895

Sheet Description









Job Name:

## OPARA RESIDENCE

3906 PROSPECT ST. KENSINGTON, MD Sheet Description:
EXISTING PLAN BAREMENT

| Scole: 1,<br>Drawn b |      | <del></del> |  |
|----------------------|------|-------------|--|
| Date(s):             |      |             |  |
| SEPT. 12,            | 2006 | -           |  |





BASEMENT PAN 8":1"0"



Project Name OPARA RESIDENCE

3906 PROSPECT STREET

Sheel Description

| Project #: | D63100      |
|------------|-------------|
| Scale:     |             |
| Drawn By:  | PJL         |
| Date(s):   | 15 NOV. '06 |





ATTIC PLAN

1/8"= 11-0"



Project Name OPARA RESIDENCE

3906 PROSPECT STREET KENSINGTON, MD 20895

Sheel Description

Project #: 063100 Scale: Oravin 8y: P.IL Oate(s): 15 NOV '06





### STREET ELEVATION

SHOWING PROPOSED RESIDENCE AND EXISTING NEIGHBORING STRUCTURES



OPARA RESIDENCE 2800 PROSPECT ST. HENGINGTON, MD 2080





OPARA RESIDENCE







OPARA RESIDENCE





VIEW PROM PROSPECT ST.





VIEW OF OPARA'S HOUSE AND NEIGHBOR'S HOUSE



VIEW FROM CONNECTICUT AVE.

REAR YARD



















# Local Advisory Panel Kensington Historic District Historic Preservation Commission

LAP members received HAWPs for the following cases during the week of February 5, 2007 and were asked to provide comment:

RE: HAWP, 3951 Baltimore Ave., Longo.

The applicant has revised the design to inc