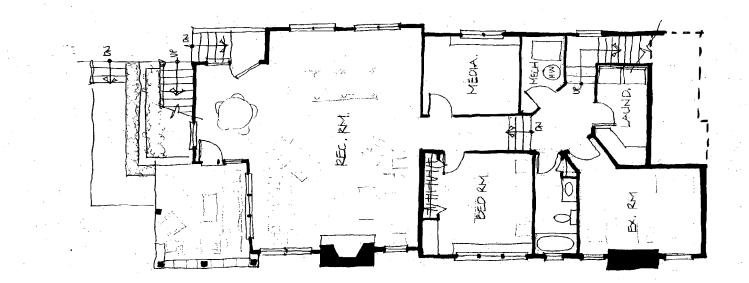

SUBJECT:

Historic Area Work Permit #467478 - Rear addition and alterations to house and garage removal

The Montgomery County Historic Preservation Commission (HPC) has reviewed the attached application for a Historic Area Work Permit (HAWP). This application was **approved with conditions** at the November 14, 2007 meeting. The conditions of approval are: