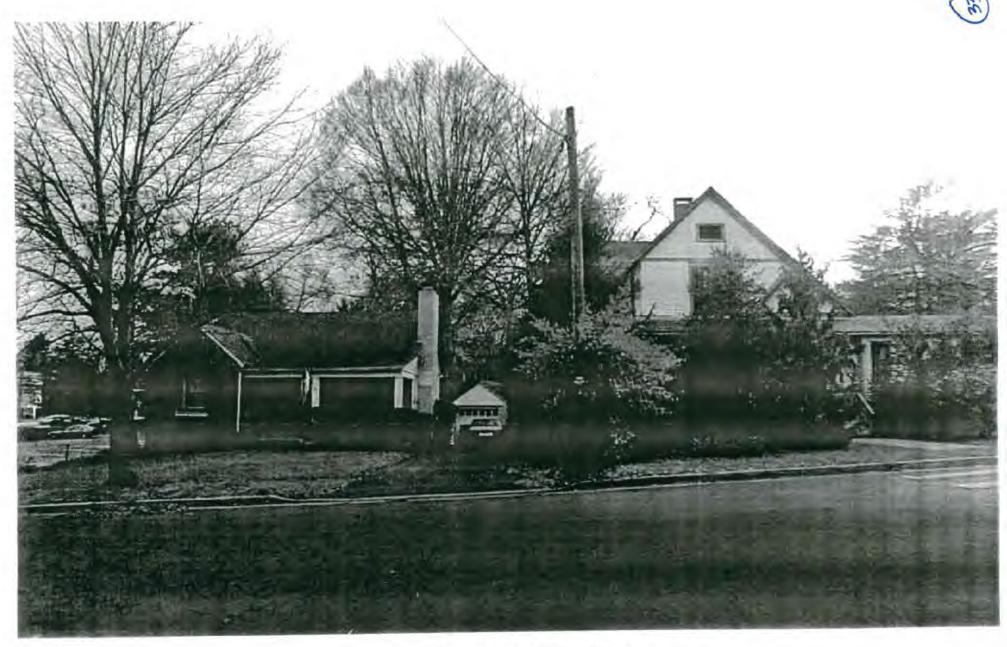

SUBJECT:

Historic Area Work Permit #467478 - Rear addition and alterations to house and garage removal

The Montgomery County Historic Preservation Commission (HPC) has reviewed the attached application for a Historic Area Work Permit (HAWP). This application was **approved with conditions** at the November 14, 2007 meeting. The conditions of approval are:

Kingsley and Josephine Opara

Address:

3906 Prospect Street, Kensington

This HAWP approval is subject to the general condition that the applicant will obtain all other applicable Montgomery County or local government agency permits. After the issuance of these permits, the applicant must contact this Historic Preservation Office if any changes to the approved plan are made.