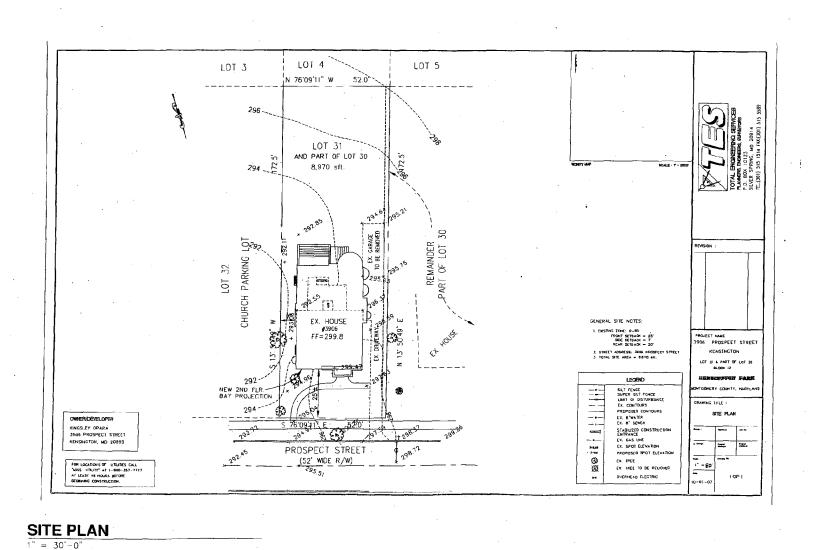

PRELIMINARY 3906 PROSPECT ST

Kensington Historic District

stampled
plans in
vin
8-15-08