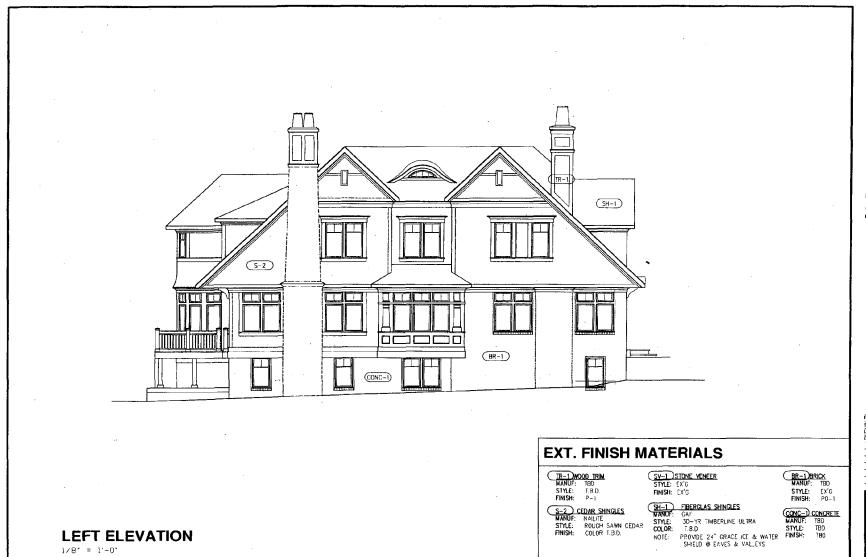

SUBJECT:

Historic Area Work Permit #467478 - Rear addition and alterations to house and garage removal

The Montgomery County Historic Preservation Commission (HPC) has reviewed the attached application for a Historic Area Work Permit (HAWP). This application was **approved with conditions** at the November 14, 2007 meeting. The conditions of approval are:

- 1) The applicants will have a tree protection plan in place prior to construction.
- 2) The applicants will remove the section of the driveway that extends to the garage that will be removed.
- 3) Any changes to ornamental fenestration on the sides will be reviewed and approved at the staff level