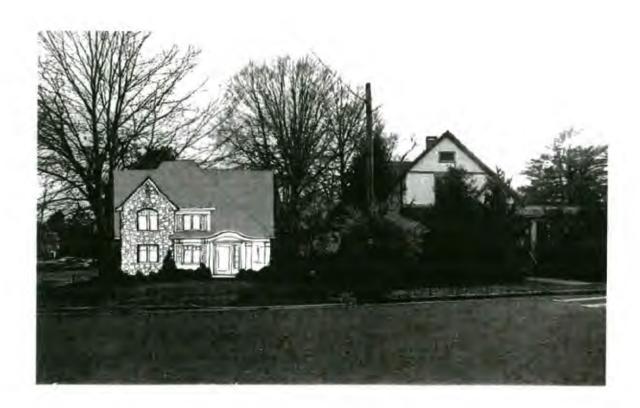

PRELIMINARY 3906 PROSPECT ST

Kensington Historic District

stampled
plans in
vin
8-15-08

SUBJECT:

Historic Area Work Permit #467478 - Rear addition and alterations to house and garage removal

The Montgomery County Historic Preservation Commission (HPC) has reviewed the attached application for a Historic Area Work Permit (HAWP). This application was **approved with conditions** at the November 14, 2007 meeting. The conditions of approval are:

Kingsley and Josephine Opara

Address:

3906 Prospect Street, Kensington

This HAWP approval is subject to the general condition that the applicant will obtain all other applicable Montgomery County or local government agency permits. After the issuance of these permits, the applicant must contact this Historic Preservation Office if any changes to the approved plan are made.