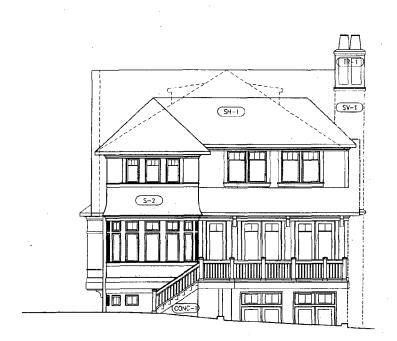

SUBJECT:

Historic Area Work Permit #467478 - Rear addition and alterations to house and garage removal

The Montgomery County Historic Preservation Commission (HPC) has reviewed the attached application for a Historic Area Work Permit (HAWP). This application was **approved with conditions** at the November 14, 2007 meeting. The conditions of approval are:

- 1) The applicants will have a tree protection plan in place prior to construction.
- 2) The applicants will remove the section of the driveway that extends to the garage that will be removed.
- 3) Any changes to ornamental fenestration on the sides will be reviewed and approved at the staff level