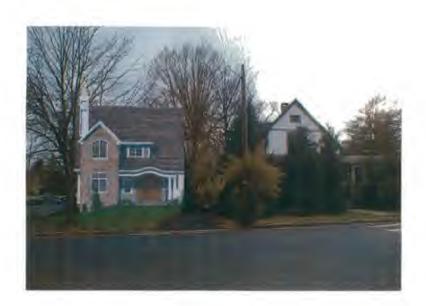

SUBJECT:

Historic Area Work Permit #467478 - Rear addition and alterations to house and garage removal

The Montgomery County Historic Preservation Commission (HPC) has reviewed the attached application for a Historic Area Work Permit (HAWP). This application was **approved with conditions** at the November 14, 2007 meeting. The conditions of approval are:

Kingsley and Josephine Opara

Address:

3906 Prospect Street, Kensington

This HAWP approval is subject to the general condition that the applicant will obtain all other applicable Montgomery County or local government agency permits. After the issuance of these permits, the applicant must contact this Historic Preservation Office if any changes to the approved plan are made.