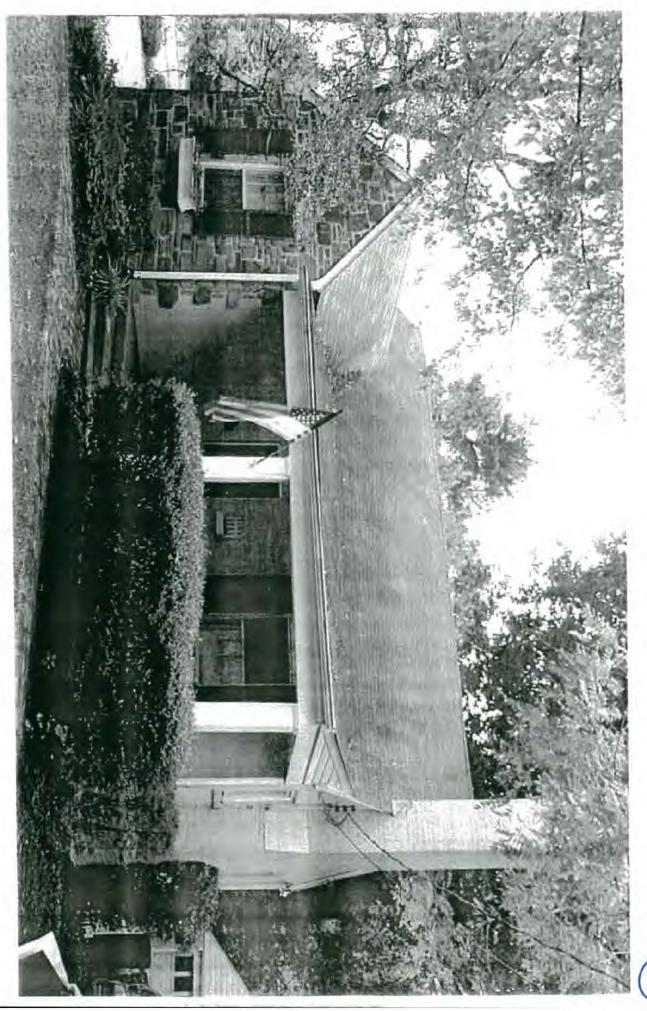

SUBJECT:

Historic Area Work Permit #467478 - Rear addition and alterations to house and garage removal

The Montgomery County Historic Preservation Commission (HPC) has reviewed the attached application for a Historic Area Work Permit (HAWP). This application was **approved with conditions** at the November 14, 2007 meeting. The conditions of approval are:

Kingsley and Josephine Opara

Address:

3906 Prospect Street, Kensington

This HAWP approval is subject to the general condition that the applicant will obtain all other applicable Montgomery County or local government agency permits. After the issuance of these permits, the applicant must contact this Historic Preservation Office if any changes to the approved plan are made.