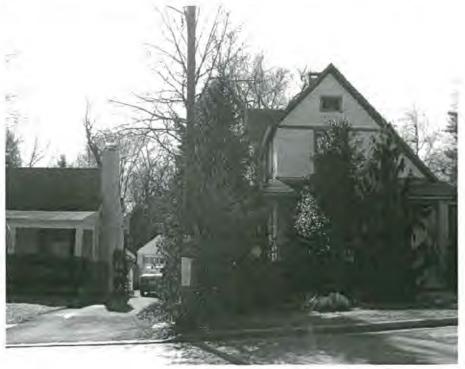

SUBJECT:

Historic Area Work Permit #467478 - Rear addition and alterations to house and garage removal

The Montgomery County Historic Preservation Commission (HPC) has reviewed the attached application for a Historic Area Work Permit (HAWP). This application was **approved with conditions** at the November 14, 2007 meeting. The conditions of approval are:

Kingsley and Josephine Opara

Address:

3906 Prospect Street, Kensington

This HAWP approval is subject to the general condition that the applicant will obtain all other applicable Montgomery County or local government agency permits. After the issuance of these permits, the applicant must contact this Historic Preservation Office if any changes to the approved plan are made.