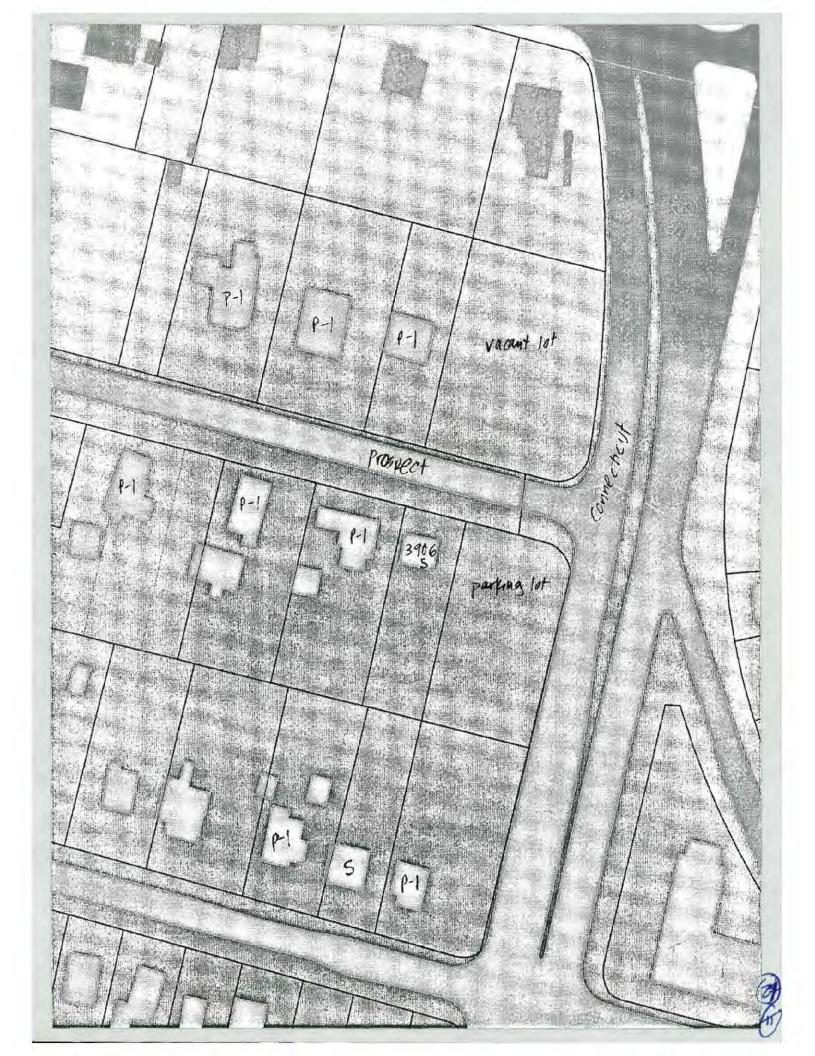

PRELIMINARY 3906 PROSPECT ST

Kensington Historic District

stampled
plans in
vin
8-15-08

Kingsley and Josephine Opara

Address:

3906 Prospect Street, Kensington

This HAWP approval is subject to the general condition that the applicant will obtain all other applicable Montgomery County or local government agency permits. After the issuance of these permits, the applicant must contact this Historic Preservation Office if any changes to the approved plan are made.