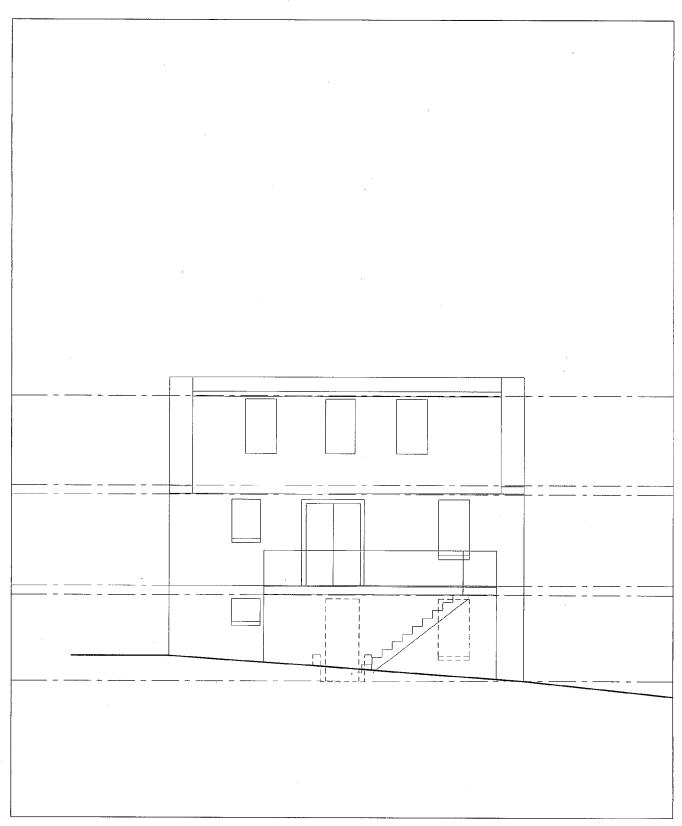

SUBJECT:

Historic Area Work Permit #467478 - Rear addition and alterations to house and garage removal

The Montgomery County Historic Preservation Commission (HPC) has reviewed the attached application for a Historic Area Work Permit (HAWP). This application was **approved with conditions** at the November 14, 2007 meeting. The conditions of approval are: