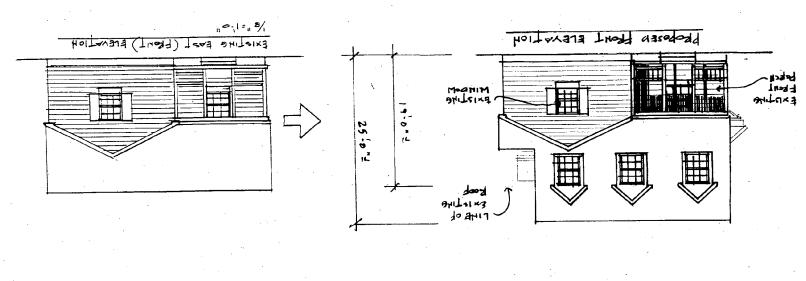

SUBJECT:

Historic Area Work Permit #467478 - Rear addition and alterations to house and garage removal

The Montgomery County Historic Preservation Commission (HPC) has reviewed the attached application for a Historic Area Work Permit (HAWP). This application was **approved with conditions** at the November 14, 2007 meeting. The conditions of approval are:

- 1) The applicants will have a tree protection plan in place prior to construction.
- 2) The applicants will remove the section of the driveway that extends to the garage that will be removed.
- 3) Any changes to ornamental fenestration on the sides will be reviewed and approved at the staff level