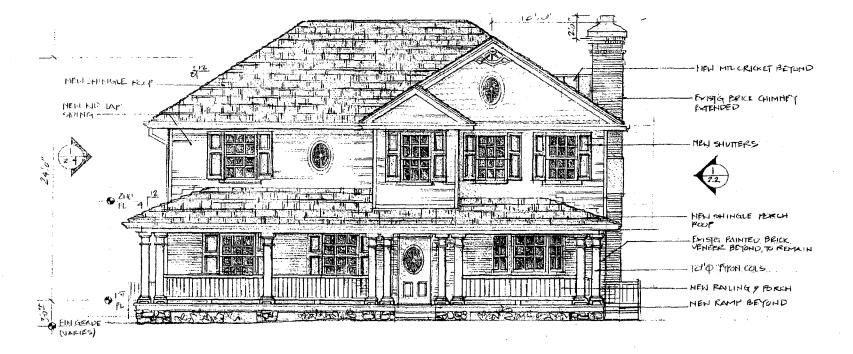

SUBJECT:

Historic Area Work Permit #467478 - Rear addition and alterations to house and garage removal

The Montgomery County Historic Preservation Commission (HPC) has reviewed the attached application for a Historic Area Work Permit (HAWP). This application was **approved with conditions** at the November 14, 2007 meeting. The conditions of approval are:

- 1) The applicants will have a tree protection plan in place prior to construction.
- 2) The applicants will remove the section of the driveway that extends to the garage that will be removed.
- 3) Any changes to ornamental fenestration on the sides will be reviewed and approved at the staff level

Kingsley and Josephine Opara

Address:

3906 Prospect Street, Kensington

This HAWP approval is subject to the general condition that the applicant will obtain all other applicable Montgomery County or local government agency permits. After the issuance of these permits, the applicant must contact this Historic Preservation Office if any changes to the approved plan are made.