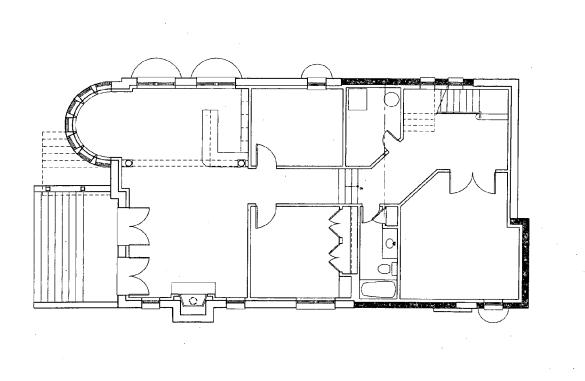

d detailing is intended to be consistent and compatible with the materials and character of other homes in the historic district.





Existing

3906 PROSPECT STREET KENSINGTON, MO 20995
Sheel Description
Street PriAN

OPARA RESIDENCE

120 Woodmon! Ave., Suite Belhesda. MD 20814 Tel: (301) 652-4811 Fax: (301) 552-4814 Flanagan





8120 Woodmont Ave., Suite 107 Bethesda, MD 20814 Tel: (301) 652-4811 Fax: (301) 652-4814



Project Name OPARA RESIDENCE

3906 PROSPECT STREET KENSINGTON, MD 20895

Sheet Description SITE PLAN

aposed

| Project #; | 063100      |
|------------|-------------|
| Scale:     | 1 = 30 - 0  |
| Drawn By:  | ENH         |
| Date(s):   | 24 OC1 2007 |
|            |             |
|            |             |
|            |             |
|            |             |









#### Project Name OPARA RESIDENCE

3906 PROSPECT STREET KENSINGTON, MD 20895

Sheet Description BASEMENT PLAN

Project #: 063100
Scnle: 1/8"=1"-0"
Drawn By: ENH
Date(s): 24 OCT 2007



BASEMENT PLAN

1/8" = 1'-0"





OPARA RESIDENCE

3906 PROSPECT ST. KENSINGTON, MD Sheet Description:

EXISTING PLAN FIRST FLOOR

Project #: 063100 Scole: 1/8"=1'-0" Drawn by: Date(s): SEPT. 12, 2006









Flanagan

8120 Woodmont Ave., Suite 107 Bethesda, MD 20814 Fel; (301) 652-4811 Fax: (301) 652-4814

Project Name OPARA RESIDENCE

3906 PAOSPECT STAEET KENSINGTON, MD 20895

Sheel Description FIRST FLOOR PLAN

Project #: 063100

Scate: 1/8"=1"-0"

Drawn By: ENH

Date(s): 24 OCT 2007





Job Name:

### OPARA RESIDENCE

3906 PROSPECT ST. KENSINGTON, MD Sheet Description: EXISTIVE EXISTING PLAN SECON