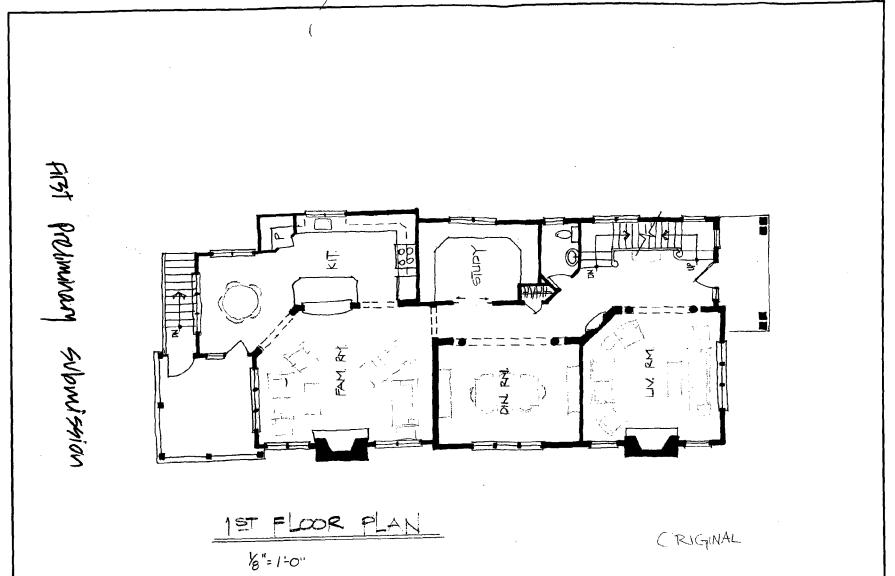

NSIONS OBTAINED BY ARCH'T MEASURING ON SITE 3910 PROSPECT ST. PROPOSED RESIDENCE SITE PLAN 1/32"=1'-0" SHOWING PROPOSED RESIDENCE AND EXISTING NEIGHBORING STRUCTURES



8120 Woodmont Ave., Suite 107 Bethesda, MD 20814 Tel: (301) 652-4311 Fax: (301) 652-4314

Project Name
OPARA
RESIDENCE
3906 PROSPECT ST
KENSINGTON, MD 20895

Sheet Description

Project #: 064500 Scale: Drawn By: Date(s): ZS JUNE 2007







8120 Woodmon! Ave., Suite 10' Bethesda, MD 20814 Tel: {301} 852-4811 Fax: {301} 652-4814

RESIDENCE

3906 PROSPECT STREET KENSINGTON, MD 20895







8120 Woodmont Ave., Suite 10 Bethesda, MD 20814 Tel: (301) 652-4811 Fax: (301) 652-4814

Project Norme OPARA RESIDENCE

3906 PROSPECT STREET KENSINGTON, MD 20895

Sheet Description

olect #: 063100 zale: awn By: P.I. ste(a): 15 NOV. '08





0120 Woodmont Ave., Suite : Bethesds. MO 20814

Project Name OPARA RESIDENCE

3906 PROSPECT STREET KENSINGTON, MD 20895

Sheet Description

Project #: 063100 Scale: Dram By: P.I. Date(s): 15 NOV. '06 first prelim



200 FLOOR PLAN

1/8"=1'-0"

CRIGINAL



8120 Woodmont Ave., Suite 1 Bethesda, MD 20814 Tel: (301) 652-4811 Fax: (301) 652-4814

Project Name OPARA RESIDENCE

3906 PROSPECT STREET KENSINGTON, MD 20895

Sheet Description





first fredim



ATTIC PLAN

1/8"= 11-0"

CRIGINAL



Project Name OPARA RESIDENCE

3906 PROSPECT STREET KENSINGTON, MO 20895

Sheet Description







Hanagan

8120 Woodmont Ave., Suite to Bethosda, MD 20814 Tel: (301) 652-4811 Fax: (301) 652-4814

Project Name OPARA RESIDENCE

3906 PROSPECT STREET KENSINGTON, MD 20895

Sheet Description

Project #: 063100