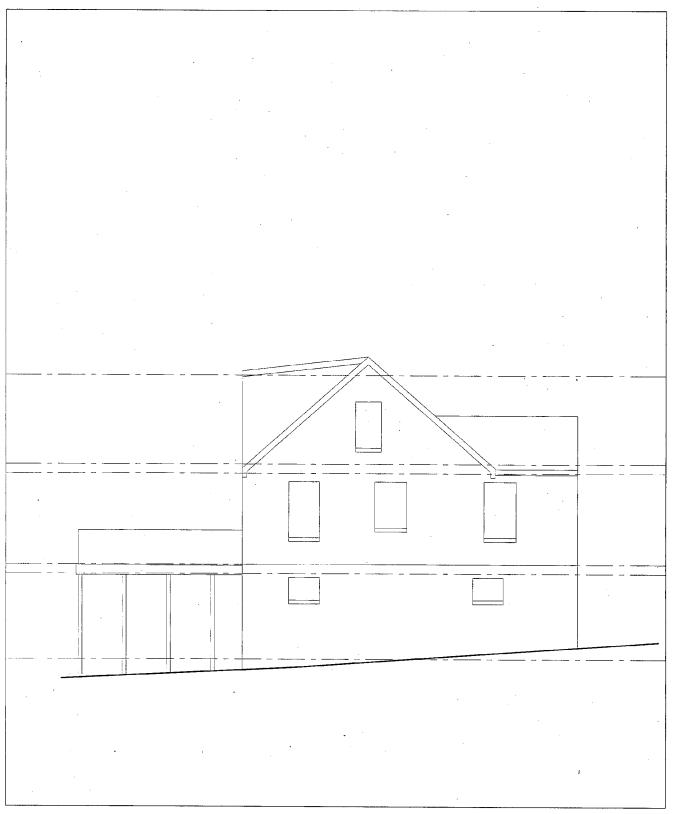

SUBJECT:

Historic Area Work Permit #467478 - Rear addition and alterations to house and garage removal

The Montgomery County Historic Preservation Commission (HPC) has reviewed the attached application for a Historic Area Work Permit (HAWP). This application was **approved with conditions** at the November 14, 2007 meeting. The conditions of approval are:

- 1) The applicants will have a tree protection plan in place prior to construction.
- 2) The applicants will remove the section of the driveway that extends to the garage that will be removed.
- 3) Any changes to ornamental fenestration on the sides will be reviewed and approved at the staff level