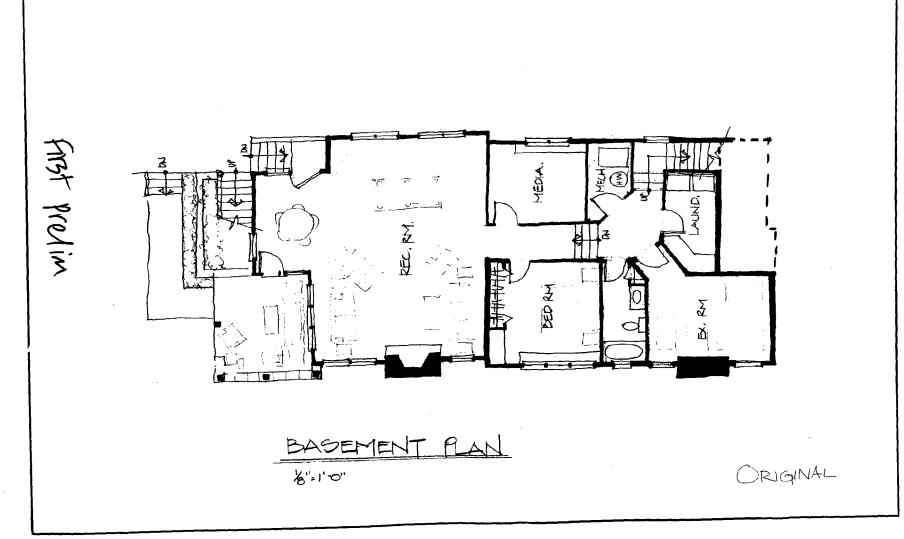

thesda, MD 20814 Tel: (301) 652-4811 Fax: (301) 652-4814

Project Norme OPARA RESIDENCE

3906 PROSPECT STREET KENSINGTON, MD 20895

Sheet Description

olect #: 063100 zale: awn By: P.I. ste(a): 15 NOV. '08





0120 Woodmont Ave., Suite : Bethesds. MO 20814

Project Name OPARA RESIDENCE

3906 PROSPECT STREET KENSINGTON, MD 20895

Sheet Description

Project #: 063100 Scale: Dram By: P.I. Date(s): 15 NOV. '06 first prelim



200 FLOOR PLAN

1/8"=1'-0"

CRIGINAL



8120 Woodmont Ave., Suite 1 Bethesda, MD 20814 Tel: (301) 652-4811 Fax: (301) 652-4814

Project Name OPARA RESIDENCE

3906 PROSPECT STREET KENSINGTON, MD 20895

Sheet Description





first fredim



ATTIC PLAN

1/8"= 11-0"

CRIGINAL



Project Name OPARA RESIDENCE

3906 PROSPECT STREET KENSINGTON, MO 20895

Sheet Description







Hanagan

8120 Woodmont Ave., Suite to Bethosda, MD 20814 Tel: (301) 652-4811 Fax: (301) 652-4814

Project Name OPARA RESIDENCE

3906 PROSPECT STREET KENSINGTON, MD 20895

Sheet Description

Project #: 063100 Scale: Drawn By: PJL

A-4



#### STREET ELEVATION

SHOWING PROPOSED RESIDENCE AND EXISTING NEIGHBORING STRUCTURES CRIGINAL



8120 Windowser Ave., Solic 15 Bethesids, MO 2081-4 Ter (201) 682-4814 Fax: (201) 682-4814

OPARA RESIDENCE

3006 PROSPECT ST. HENSINGTON, NO JUNE

Short Descriptor

Present P. 064505. Sonie:

Drawn By: Detect: 24 (MICLARY)

A-7





## SITE DATA

3906 PROSPECT ST. KENSINGTON, MD 20895

BUILT: 1938 LD7: 31 + PART OF 30

BLOCK: 12

HISTORIC: SECONDARY RESOURCE SITE AREA: 8,970 SQ. FT.

ZONING: R-60

SETBACKS: FRONT:

25' OR EST. BLD PLANE 20' 8,' 18' COMB.

REA