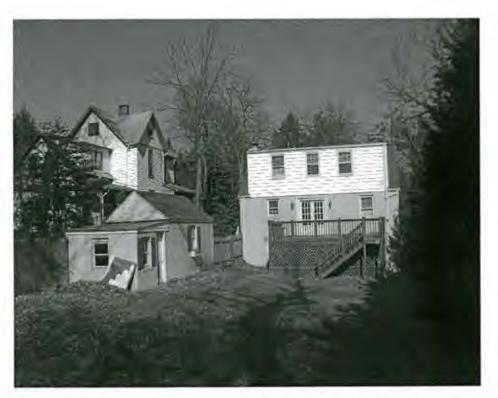

SUBJECT:

Historic Area Work Permit #467478 - Rear addition and alterations to house and garage removal

The Montgomery County Historic Preservation Commission (HPC) has reviewed the attached application for a Historic Area Work Permit (HAWP). This application was **approved with conditions** at the November 14, 2007 meeting. The conditions of approval are:

- 1) The applicants will have a tree protection plan in place prior to construction.
- 2) The applicants will remove the section of the driveway that extends to the garage that will be removed.
- 3) Any changes to ornamental fenestration on the sides will be reviewed and approved at the staff level