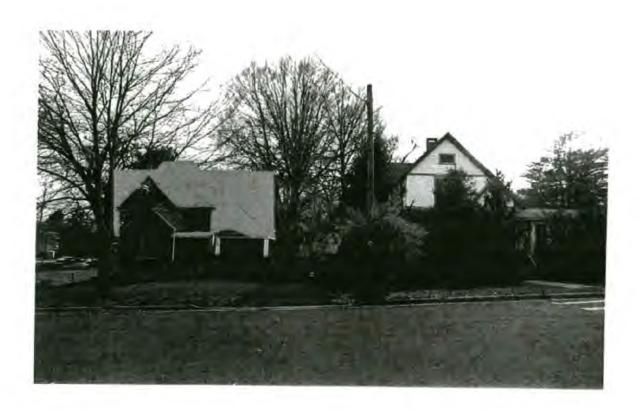

PRELIMINARY 3906 PROSPECT ST

Kensington Historic District

stampled
plans in
vin
8-15-08

SUBJECT:

Historic Area Work Permit #467478 - Rear addition and alterations to house and garage removal

The Montgomery County Historic Preservation Commission (HPC) has reviewed the attached application for a Historic Area Work Permit (HAWP). This application was **approved with conditions** at the November 14, 2007 meeting. The conditions of approval are:

Kingsley and Josephine Opara

Address:

3906 Prospect Street, Kensington

This HAWP approval is subject to the general condition that the applicant will obtain all other applicable Montgomery County or local government agency permits. After the issuance of these permits, the applicant must contact this Historic Preservation Office if any changes to the approved plan are made.