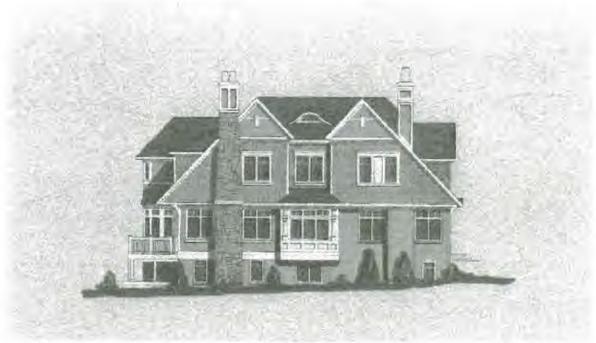

SUBJECT:

Historic Area Work Permit #467478 - Rear addition and alterations to house and garage removal

The Montgomery County Historic Preservation Commission (HPC) has reviewed the attached application for a Historic Area Work Permit (HAWP). This application was **approved with conditions** at the November 14, 2007 meeting. The conditions of approval are:

Kingsley and Josephine Opara

Address:

3906 Prospect Street, Kensington

This HAWP approval is subject to the general condition that the applicant will obtain all other applicable Montgomery County or local government agency permits. After the issuance of these permits, the applicant must contact this Historic Preservation Office if any changes to the approved plan are made.