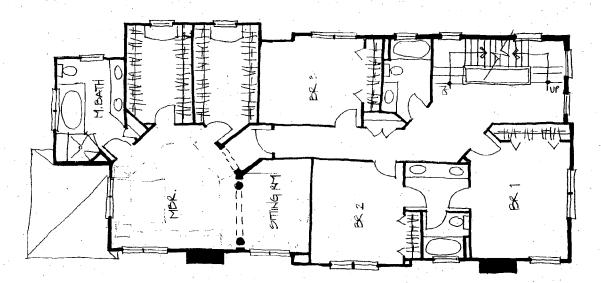

SUBJECT:

Historic Area Work Permit #467478 - Rear addition and alterations to house and garage removal

The Montgomery County Historic Preservation Commission (HPC) has reviewed the attached application for a Historic Area Work Permit (HAWP). This application was **approved with conditions** at the November 14, 2007 meeting. The conditions of approval are:

- 1) The applicants will have a tree protection plan in place prior to construction.
- 2) The applicants will remove the section of the driveway that extends to the garage that will be removed.
- 3) Any changes to ornamental fenestration on the sides will be reviewed and approved at the staff level