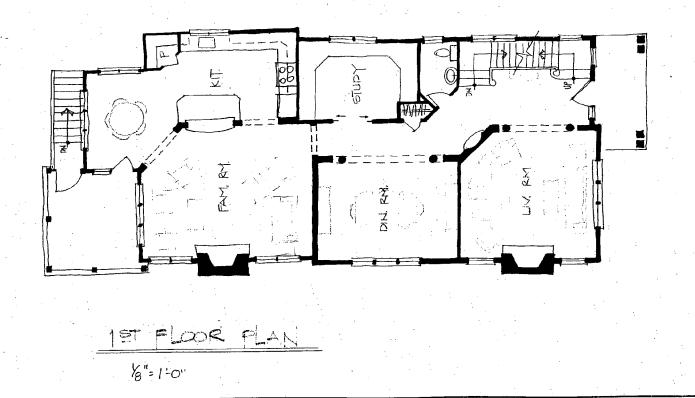

SUBJECT:

Historic Area Work Permit #467478 - Rear addition and alterations to house and garage removal

The Montgomery County Historic Preservation Commission (HPC) has reviewed the attached application for a Historic Area Work Permit (HAWP). This application was **approved with conditions** at the November 14, 2007 meeting. The conditions of approval are:

- 1) The applicants will have a tree protection plan in place prior to construction.
- 2) The applicants will remove the section of the driveway that extends to the garage that will be removed.
- 3) Any changes to ornamental fenestration on the sides will be reviewed and approved at the staff level