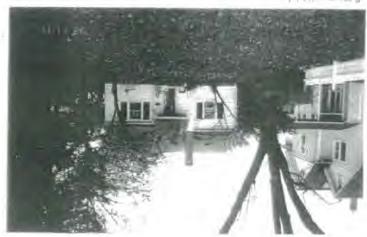

SUBJECT:

Historic Area Work Permit #467478 - Rear addition and alterations to house and garage removal

The Montgomery County Historic Preservation Commission (HPC) has reviewed the attached application for a Historic Area Work Permit (HAWP). This application was **approved with conditions** at the November 14, 2007 meeting. The conditions of approval are:

Kingsley and Josephine Opara

Address:

3906 Prospect Street, Kensington

This HAWP approval is subject to the general condition that the applicant will obtain all other applicable Montgomery County or local government agency permits. After the issuance of these permits, the applicant must contact this Historic Preservation Office if any changes to the approved plan are made.