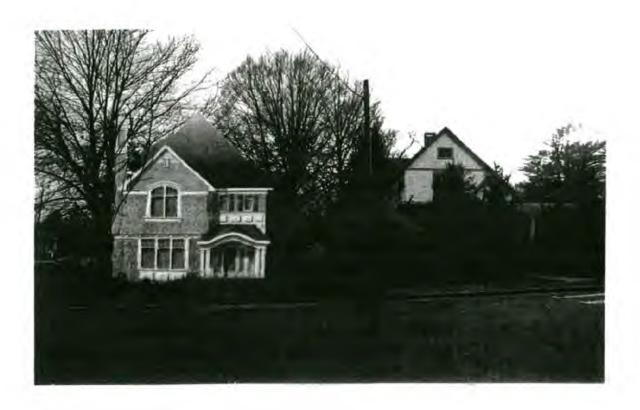

: Bethesds. MO 20814

Project Name OPARA RESIDENCE

3906 PROSPECT STREET KENSINGTON, MD 20895

Sheet Description

Project #: 063100 Scale: Dram By: P.I. Date(s): 15 NOV. '06 first prelim



200 FLOOR PLAN

1/8"=1'-0"

CRIGINAL



8120 Woodmont Ave., Suite 1 Bethesda, MD 20814 Tel: (301) 652-4811 Fax: (301) 652-4814

Project Name OPARA RESIDENCE

3906 PROSPECT STREET KENSINGTON, MD 20895

Sheet Description





first fredim



ATTIC PLAN

1/8"= 11-0"

CRIGINAL



Project Name OPARA RESIDENCE

3906 PROSPECT STREET KENSINGTON, MO 20895

Sheet Description







Hanagan

8120 Woodmont Ave., Suite to Bethosda, MD 20814 Tel: (301) 652-4811 Fax: (301) 652-4814

Project Name OPARA RESIDENCE

3906 PROSPECT STREET KENSINGTON, MD 20895

Sheet Description

Project #: 063100 Scale: Drawn By: PJL

A-4



#### STREET ELEVATION

SHOWING PROPOSED RESIDENCE AND EXISTING NEIGHBORING STRUCTURES CRIGINAL



8120 Windowser Ave., Solic 15 Bethesids, MO 2081-4 Ter (201) 682-4814 Fax: (201) 682-4814

OPARA RESIDENCE

3006 PROSPECT ST. HENSINGTON, NO JUNE

Short Descriptor

Present P. 064505. Sonie:

Drawn By: Detect: 24 (MICLARY)

A-7





## SITE DATA

3906 PROSPECT ST. KENSINGTON, MD 20895

BUILT: 1938 LD7: 31 + PART OF 30

BLOCK: 12

HISTORIC: SECONDARY RESOURCE SITE AREA: 8,970 SQ. FT.

ZONING: R-60

SETBACKS: FRONT:

25' OR EST. BLD PLANE 20' 8,' 18' COMB.

REAR: SIDES:

LOT COVERAGE (SO. FT.)

|   | l         | EX,C  | PROPOSE0 |
|---|-----------|-------|----------|
|   | HOUSE:    | B35   | 2,176    |
| ĺ | BECK:     | 295   | 0        |
|   | PORCH:    | 146   | 291      |
|   | GARAGE:   |