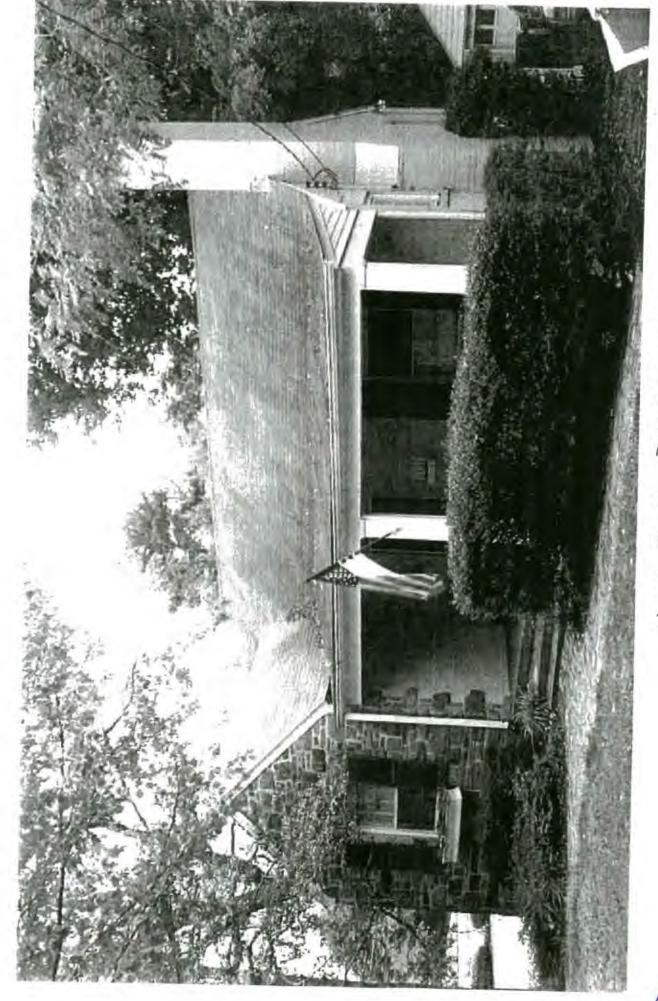

PRELIMINARY 3906 PROSPECT ST

Kensington Historic District

stampled
plans in
vin
8-15-08

SUBJECT:

Historic Area Work Permit #467478 - Rear addition and alterations to house and garage removal

The Montgomery County Historic Preservation Commission (HPC) has reviewed the attached application for a Historic Area Work Permit (HAWP). This application was **approved with conditions** at the November 14, 2007 meeting. The conditions of approval are:

Kingsley and Josephine Opara

Address:

3906 Prospect Street, Kensington

This HAWP approval is subject to the general condition that the applicant will obtain all other applicable Montgomery County or local government agency permits. After the issuance of these permits, the applicant must contact this Historic Preservation Office if any changes to the approved plan are made.