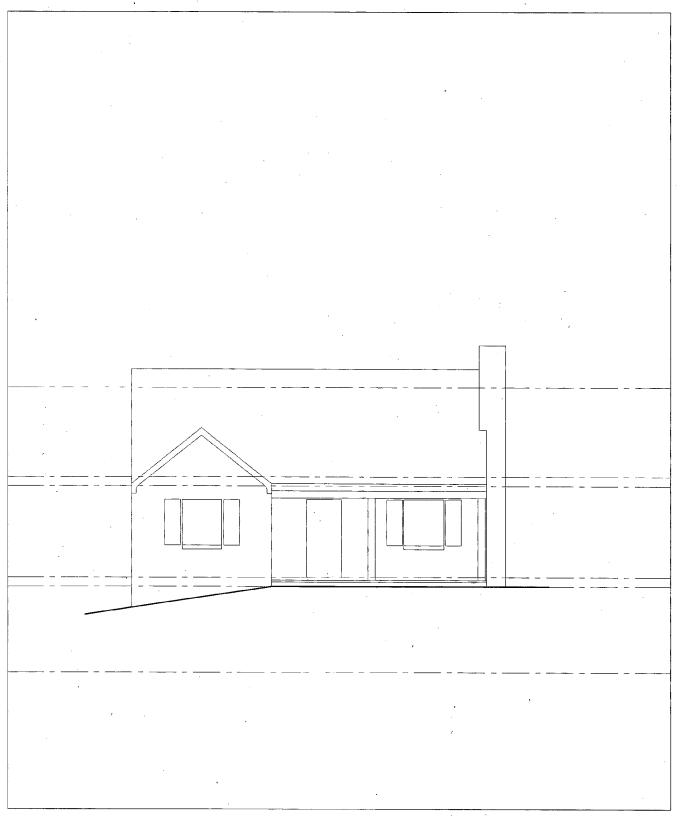

SUBJECT:

Historic Area Work Permit #467478 - Rear addition and alterations to house and garage removal

The Montgomery County Historic Preservation Commission (HPC) has reviewed the attached application for a Historic Area Work Permit (HAWP). This application was **approved with conditions** at the November 14, 2007 meeting. The conditions of approval are:

- 1) The applicants will have a tree protection plan in place prior to construction.
- 2) The applicants will remove the section of the driveway that extends to the garage that will be removed.
- 3) Any changes to ornamental fenestration on the sides will be reviewed and approved at the staff level