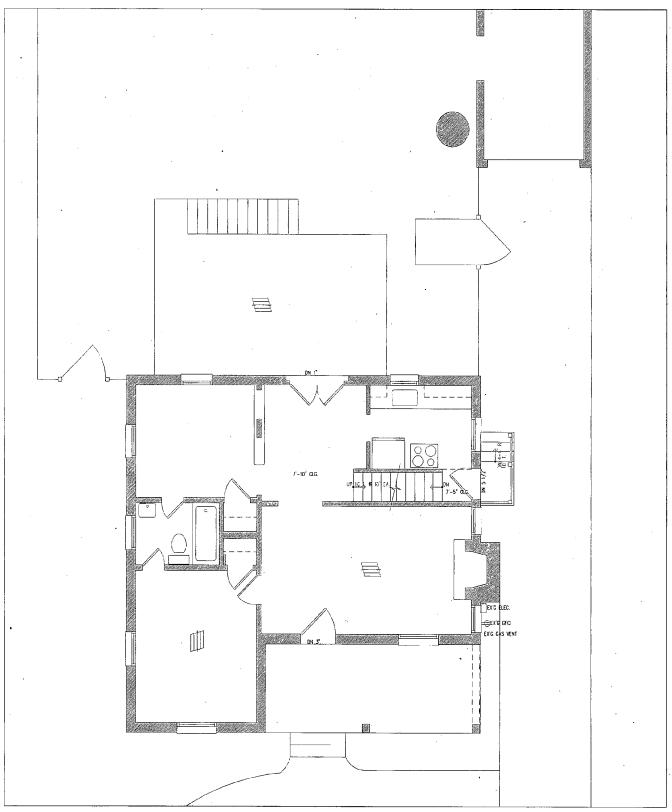

PARA RESIDENCE

120 Woodmon! Ave., Suite Belhesda. MD 20814 Tel: (301) 652-4811 Fax: (301) 552-4814 Flanagan





8120 Woodmont Ave., Suite 107 Bethesda, MD 20814 Tel: (301) 652-4811 Fax: (301) 652-4814



Project Name OPARA RESIDENCE

3906 PROSPECT STREET KENSINGTON, MD 20895

Sheet Description SITE PLAN

aposed

| Project #; | 063100      |
|------------|-------------|
| Scale:     | 1 = 30 - 0  |
| Drawn By:  | ENH         |
| Date(s):   | 24 OC1 2007 |
|            |             |
|            |             |
|            |             |
|            |             |









#### Project Name OPARA RESIDENCE

3906 PROSPECT STREET KENSINGTON, MD 20895

Sheet Description BASEMENT PLAN

Project #: 063100
Scnle: 1/8"=1"-0"
Drawn By: ENH
Date(s): 24 OCT 2007



BASEMENT PLAN

1/8" = 1'-0"





OPARA RESIDENCE

3906 PROSPECT ST. KENSINGTON, MD Sheet Description:

EXISTING PLAN FIRST FLOOR

Project #: 063100 Scole: 1/8"=1'-0" Drawn by: Date(s): SEPT. 12, 2006









Flanagan

8120 Woodmont Ave., Suite 107 Bethesda, MD 20814 Fel; (301) 652-4811 Fax: (301) 652-4814

Project Name OPARA RESIDENCE

3906 PAOSPECT STAEET KENSINGTON, MD 20895

Sheel Description FIRST FLOOR PLAN

Project #: 063100

Scate: 1/8"=1"-0"

Drawn By: ENH

Date(s): 24 OCT 2007





Job Name:

### OPARA RESIDENCE

3906 PROSPECT ST. KENSINGTON, MD Sheet Description: EXISTIVE EXISTING PLAN SECOND PLOOF

| Project | t #:  | 063   | 100 |
|---------|-------|-------|-----|
| Scale:  | 1/8": | =1'-( | )"  |
| Drawn   |       |       |     |
| Date(s  | ):    |       |     |
| SEPT. 1 |       | 06    |     |
|