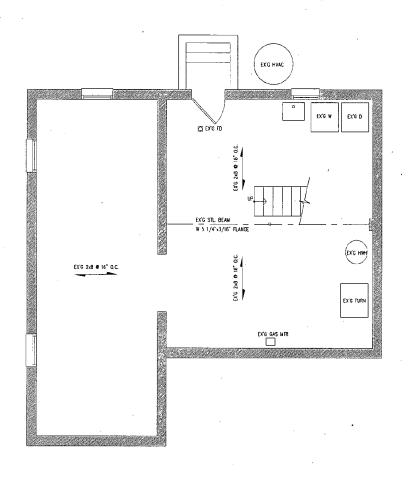

SUBJECT:

Historic Area Work Permit #467478 - Rear addition and alterations to house and garage removal

The Montgomery County Historic Preservation Commission (HPC) has reviewed the attached application for a Historic Area Work Permit (HAWP). This application was **approved with conditions** at the November 14, 2007 meeting. The conditions of approval are: