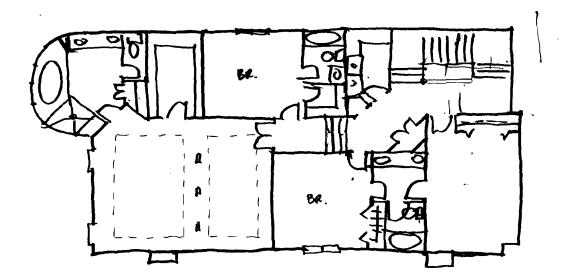

SUBJECT:

Historic Area Work Permit #467478 - Rear addition and alterations to house and garage removal

The Montgomery County Historic Preservation Commission (HPC) has reviewed the attached application for a Historic Area Work Permit (HAWP). This application was **approved with conditions** at the November 14, 2007 meeting. The conditions of approval are:

- 1) The applicants will have a tree protection plan in place prior to construction.
- 2) The applicants will remove the section of the driveway that extends to the garage that will be removed.
- 3) Any changes to ornamental fenestration on the sides will be reviewed and approved at the staff level