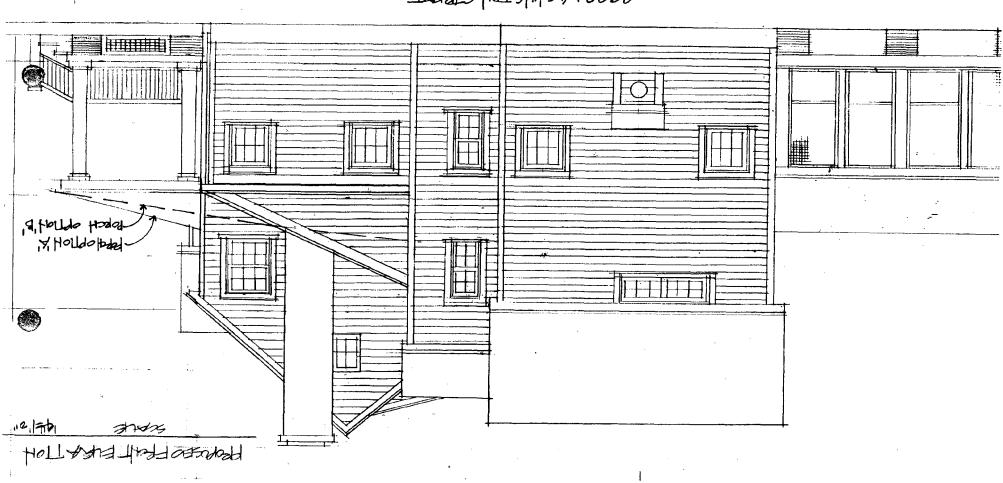

SUBJECT:

Historic Area Work Permit #467478 - Rear addition and alterations to house and garage removal

The Montgomery County Historic Preservation Commission (HPC) has reviewed the attached application for a Historic Area Work Permit (HAWP). This application was **approved with conditions** at the November 14, 2007 meeting. The conditions of approval are:

Kingsley and Josephine Opara

Address:

3906 Prospect Street, Kensington

This HAWP approval is subject to the general condition that the applicant will obtain all other applicable Montgomery County or local government agency permits. After the issuance of these permits, the applicant must contact this Historic Preservation Office if any changes to the approved plan are made.