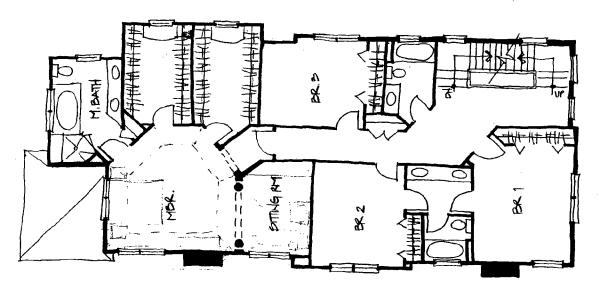

4 Tel: (301) 652-4311 Fax: (301) 652-4314

Project Name
OPARA
RESIDENCE
3906 PROSPECT ST
KENSINGTON, MD 20895

Sheet Description

Project #: 064500 Scale: Drawn By: Date(s): ZS JUNE 2007







8120 Woodmon! Ave., Suite 10' Bethesda, MD 20814 Tel: {301} 852-4811 Fax: {301} 652-4814

RESIDENCE

3906 PROSPECT STREET KENSINGTON, MD 20895







8120 Woodmont Ave., Suite 10 Bethesda, MD 20814 Tel: (301) 652-4811 Fax: (301) 652-4814

Project Norme OPARA RESIDENCE

3906 PROSPECT STREET KENSINGTON, MD 20895

Sheet Description

olect #: 063100 zale: awn By: P.I. ste(a): 15 NOV. '08





0120 Woodmont Ave., Suite : Bethesds. MO 20814

Project Name OPARA RESIDENCE

3906 PROSPECT STREET KENSINGTON, MD 20895

Sheet Description

Project #: 063100 Scale: Dram By: P.I. Date(s): 15 NOV. '06 first prelim



200 FLOOR PLAN

1/8"=1'-0"

CRIGINAL



8120 Woodmont Ave., Suite 1 Bethesda, MD 20814 Tel: (301) 652-4811 Fax: (301) 652-4814

Project Name OPARA RESIDENCE

3906 PROSPECT STREET KENSINGTON, MD 20895

Sheet Description





first fredim



ATTIC PLAN

1/8"= 11-0"

CRIGINAL



Project Name OPARA RESIDENCE

3906 PROSPECT STREET KENSINGTON, MO 20895

Sheet Description







Hanagan

8120 Woodmont Ave., Suite to Bethosda, MD 20814 Tel: (301) 652-4811 Fax: (301) 652-4814

Project Name OPARA RESIDENCE

3906 PROSPECT STREET KENSINGTON, MD 20895

Sheet Description

Project #: 063100 Scale: Drawn By: PJL

A-4



#### STREET ELEVATION

SHOWING PROPOSED RESIDENCE AND EXISTING NEIGHBORING STRUCTURES CRIGINAL



8120 Windowser Ave., Solic 15 Bethesids, MO 2081-4 Ter (201) 682-4814 Fax: (201) 682-481