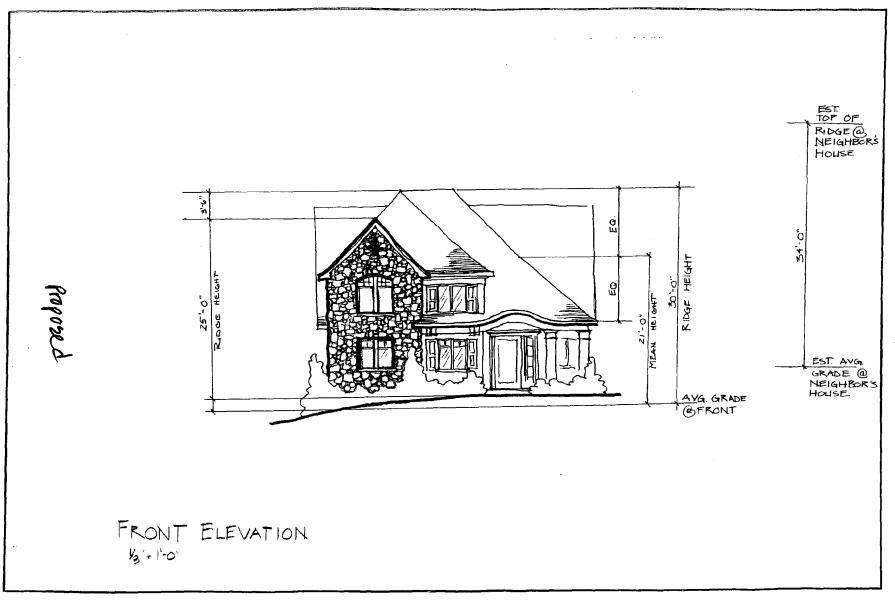

PRELIMINARY 3906 PROSPECT ST

Kensington Historic District

stampled
plans in
vin
8-15-08