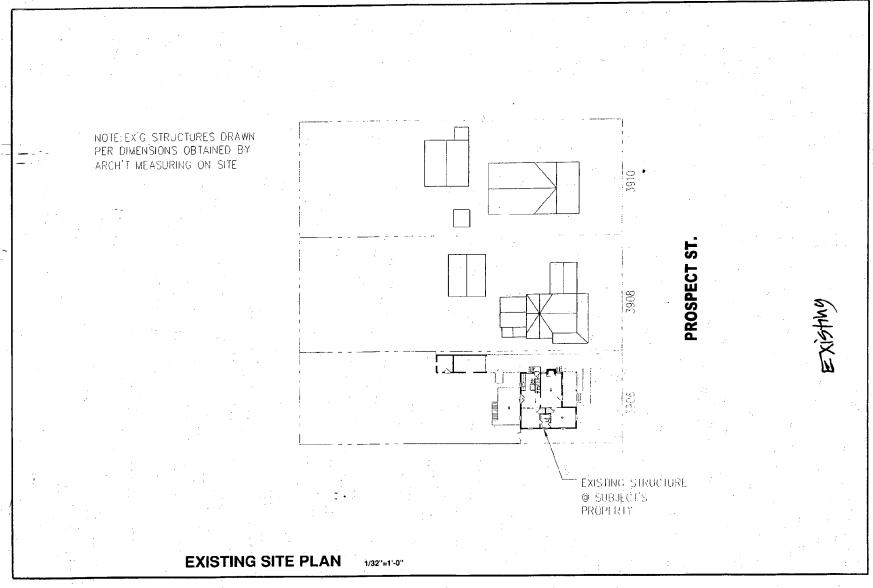

SUBJECT:

Historic Area Work Permit #467478 - Rear addition and alterations to house and garage removal

The Montgomery County Historic Preservation Commission (HPC) has reviewed the attached application for a Historic Area Work Permit (HAWP). This application was **approved with conditions** at the November 14, 2007 meeting. The conditions of approval are:

Kingsley and Josephine Opara

Address:

3906 Prospect Street, Kensington

This HAWP approval is subject to the general condition that the applicant will obtain all other applicable Montgomery County or local government agency permits. After the issuance of these permits, the applicant must contact this Historic Preservation Office if any changes to the approved plan are made.