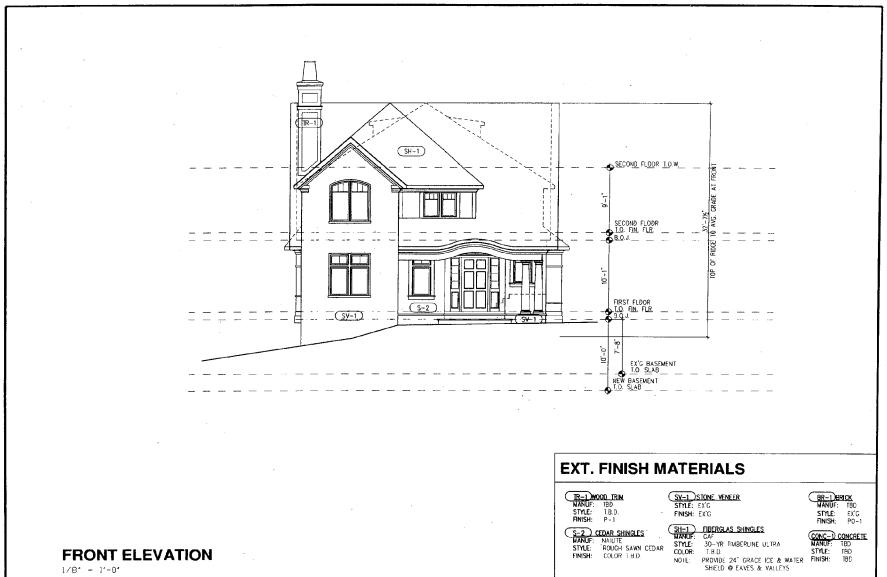

SUBJECT:

Historic Area Work Permit #467478 - Rear addition and alterations to house and garage removal

The Montgomery County Historic Preservation Commission (HPC) has reviewed the attached application for a Historic Area Work Permit (HAWP). This application was **approved with conditions** at the November 14, 2007 meeting. The conditions of approval are:

- 1) The applicants will have a tree protection plan in place prior to construction.
- 2) The applicants will remove the section of the driveway that extends to the garage that will be removed.
- 3) Any changes to ornamental fenestration on the sides will be reviewed and approved at the staff level