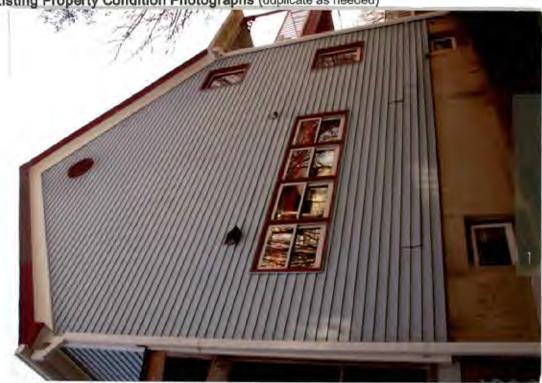

Existing Property Condition Photographs (duplicate as needed)

there is only a 3-FT setback from neighbor's property so the picture is angled

Applicant: S. Werman

Page: 5

#3 #5 .

Existing Property Condition Photographs (duplicate as needed)

Detail: South facing including porch and deck

Detail: Looking west (Eastfacing windows)

#3 #5

Existing Property Condition Photographs (duplicate as needed)

part of house is particularly bad keeps blowing off.

All together, there are 16 windows that must be replaced, in Kind, and all four sides of the house must be resided in Hardi Plank®

Detail:

# Existing Property Condition Photographs (duplicate as needed)

to be replaced - 4 up, 6 down-grom rain and moisture damage

Existing Property Condition Photographs (duplicate as needed)

Detail: North facing windows - all w/ rotted wood.