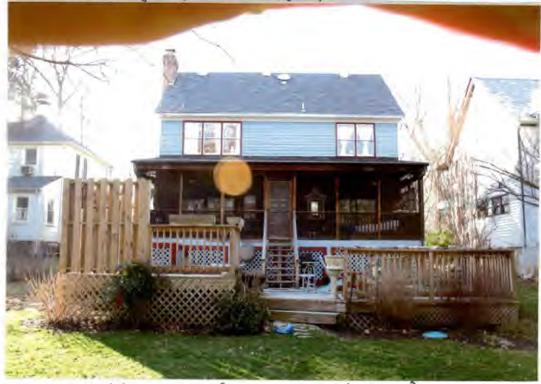

Existing Property Condition Photographs (duplicate as needed)

there is only a 3-FT setback from neighbor's property so the picture is angled

Applicant: S. Werman

Page: 5

#3 #5 .

Existing Property Condition Photographs (duplicate as needed)

Detail: South facing including porch and deck

Detail: Looking west (Eastfacing windows)

#3 #5

Existing Property Condition Photographs (duplicate as needed)

part of house is particularly bad keeps blowing off.

# Existing Property Condition Photographs (duplicate as needed)

to be replaced - 4 up, 6 down-grom rain and moisture damage

Existing Property Condition Photographs (duplicate as needed)

Detail: North facing windows - all w/ rotted wood.