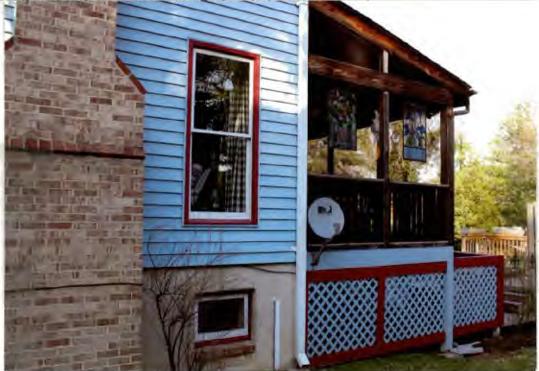

Detail: South facing including porch and deck

Detail: Looking west (Eastfacing windows)

#3 #5

Existing Property Condition Photographs (duplicate as needed)

part of house is particularly bad keeps blowing off.

# Existing Property Condition Photographs (duplicate as needed)

to be replaced - 4 up, 6 down-grom rain and moisture damage

Existing Property Condition Photographs (duplicate as needed)

Detail: North facing windows - all w/ rotted wood.