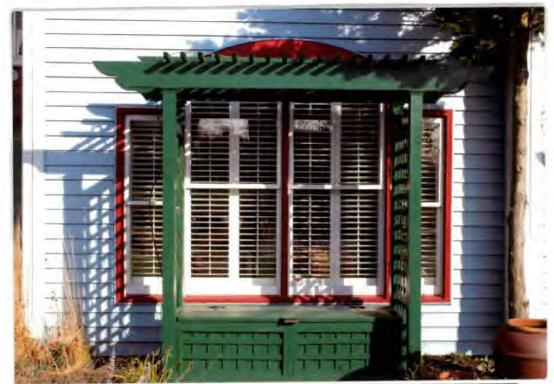

Detail: South facing including porch and deck

Detail: Looking west (Eastfacing windows)

#3 #5

Existing Property Condition Photographs (duplicate as needed)

part of house is particularly bad keeps blowing off.

All together, there are 16 windows that must be replaced, in Kind, and all four sides of the house must be resided in Hardi Plank®

Detail: