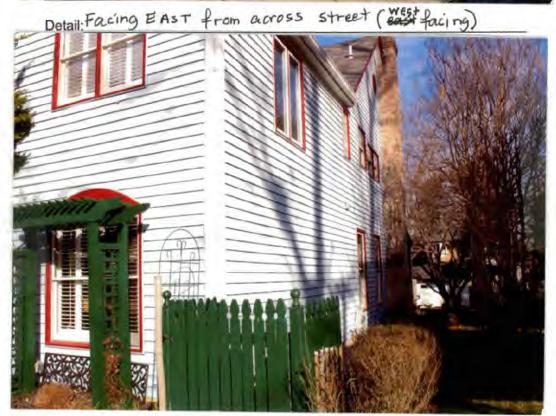

Existing Property Condition Photographs (duplicate as needed)

there is only a 3-FT setback from neighbor's property so the picture is angled

Applicant: S. Werman

Page: 5

#3 #5 .

Existing Property Condition Photographs (duplicate as needed)

Detail: South facing including porch and deck

Detail: Looking west (Eastfacing windows)

#3 #5

Existing Property Condition Photographs (duplicate as needed)

part of house is particularly bad keeps blowing off.