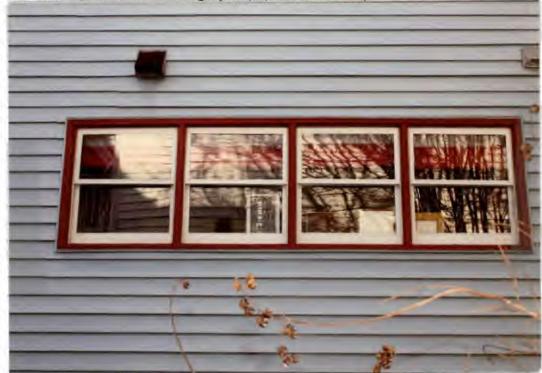

All together, there are 16 windows that must be replaced, in Kind, and all four sides of the house must be resided in Hardi Plank®

Detail:

# Existing Property Condition Photographs (duplicate as needed)

to be replaced - 4 up, 6 down-grom rain and moisture damage

Existing Property Condition Photographs (duplicate as needed)

Detail: North facing windows - all w/ rotted wood.