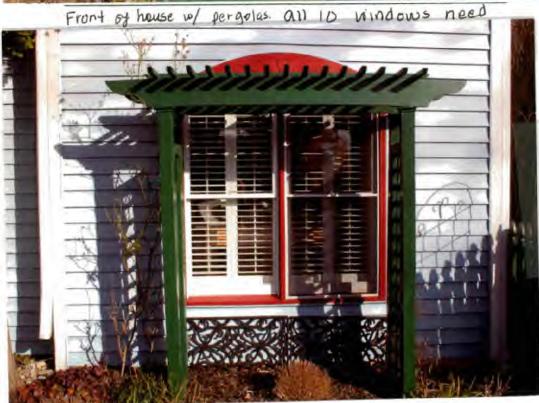

Detail: South facing including porch and deck

Detail: Looking west (Eastfacing windows)

#3 #5

Existing Property Condition Photographs (duplicate as needed)

part of house is particularly bad keeps blowing off.

All together, there are 16 windows that must be replaced, in Kind, and all four sides of the house must be resided in Hardi Plank®

Detail: