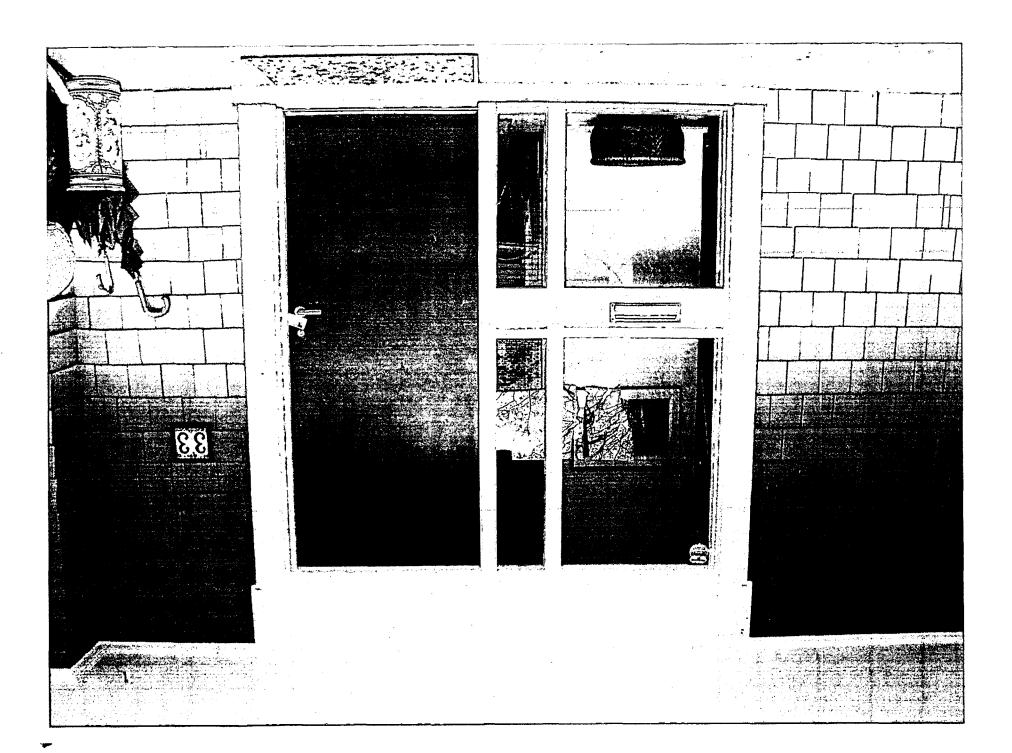

Applicant: VOHN CORRIGAN & PHYLLIS Address: 33 W. 1RVING ST. CHEVY CHASE UILLAGE

and subject to the general condition that, after issuance of the Montgomery County Department of Permitting Services (DPS) permit, the applicant arrange for a field inspection by calling the Montgomery County DPS Field Services Office at 240-777-6210 or online @ permits. emontgomery.org prior to commencement of work and not more than two weeks following completion of work.