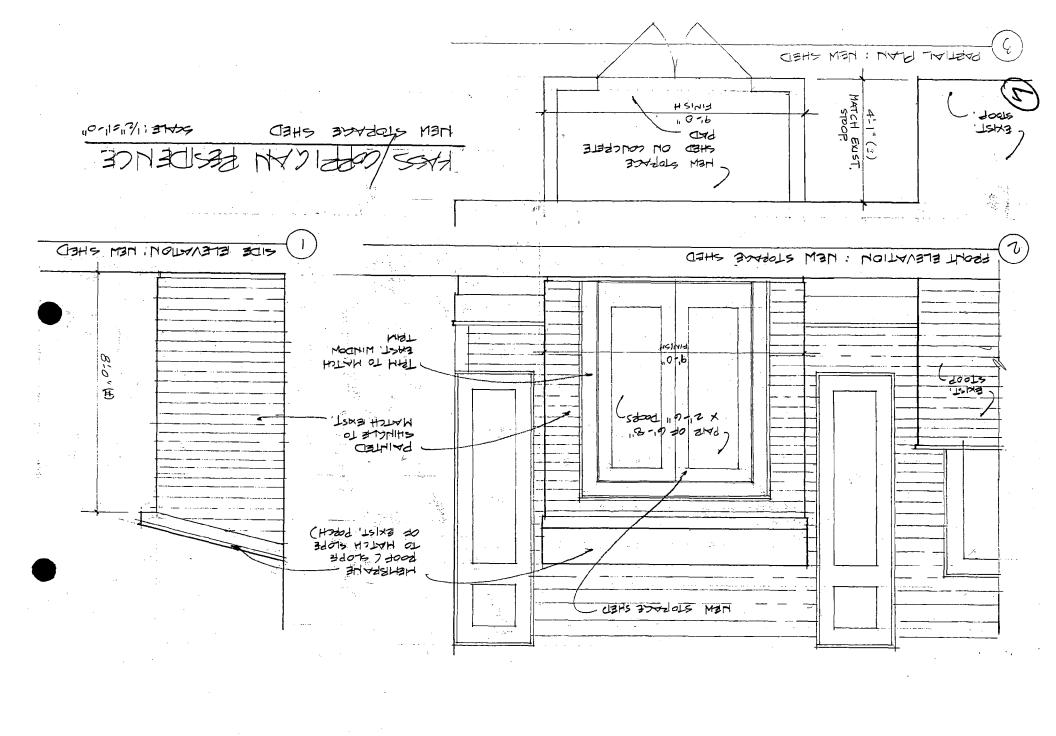

Applicant: VOHN CORRIGAN & PHYLLIS Address: 33 W. 1RVING ST. CHEVY CHASE UILLAGE

and subject to the general condition that, after issuance of the Montgomery County Department of Permitting Services (DPS) permit, the applicant arrange for a field inspection by calling the Montgomery County DPS Field Services Office at 240-777-6210 or online @ permits. emontgomery.org prior to commencement of work and not more than two weeks following completion of work.