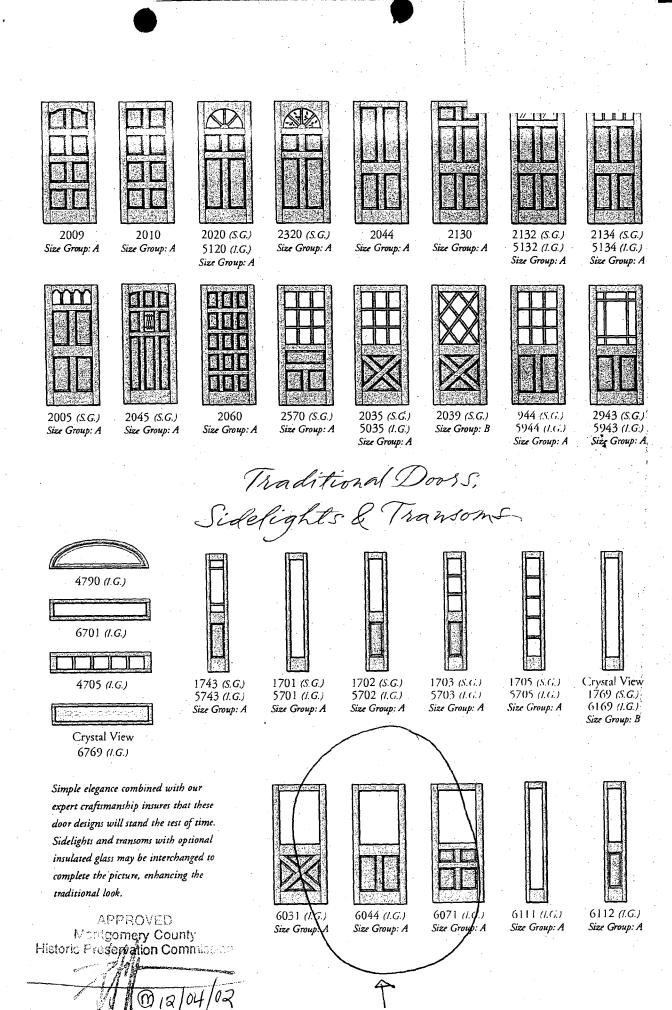

Applicant: VOHN CORRIGAN & PHYLLIS Address: 33 W. 1RVING ST. CHEVY CHASE UILLAGE

and subject to the general condition that, after issuance of the Montgomery County Department of Permitting Services (DPS) permit, the applicant arrange for a field inspection by calling the Montgomery County DPS Field Services Office at 240-777-6210 or online @ permits. emontgomery.org prior to commencement of work and not more than two weeks following completion of work.