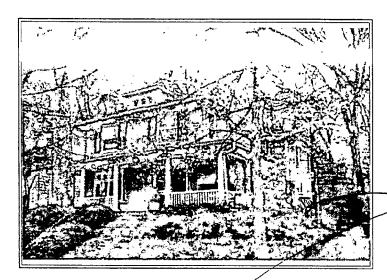

Applicant: VOHN CORRIGAN & PHYLLIS Address: 33 W. 1RVING ST. CHEVY CHASE UILLAGE

and subject to the general condition that, after issuance of the Montgomery County Department of Permitting Services (DPS) permit, the applicant arrange for a field inspection by calling the Montgomery County DPS Field Services Office at 240-777-6210 or online @ permits. emontgomery.org prior to commencement of work and not more than two weeks following completion of work.