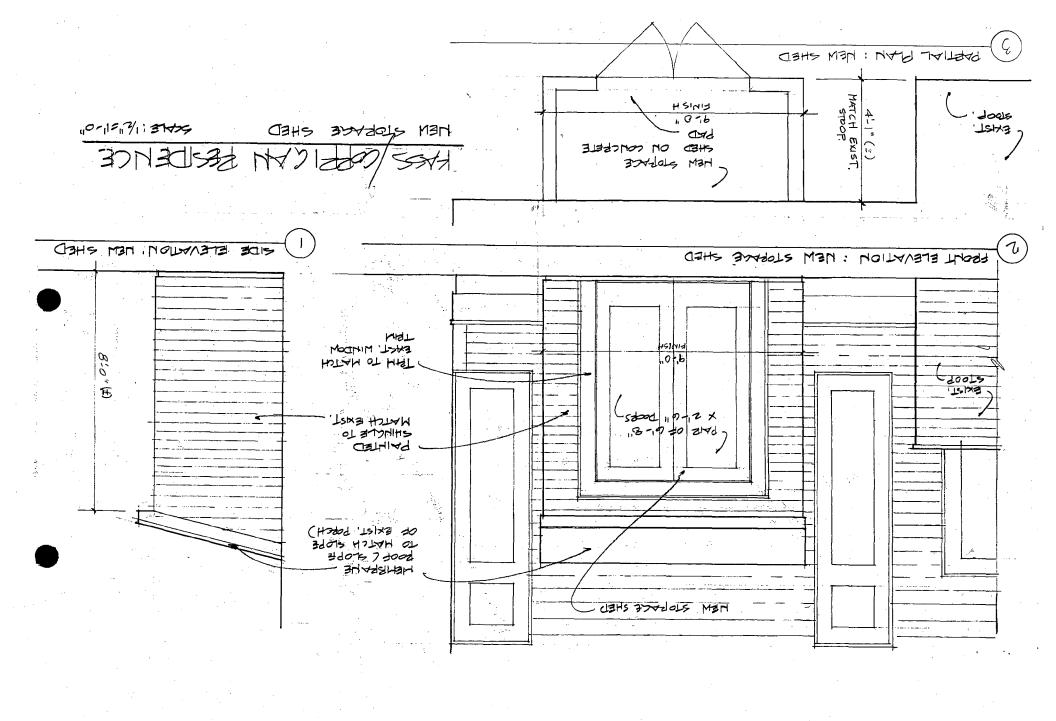

IN EMOZONA FILL DINCEMBER PROPERTY OF TOSIUDE ONA SHILL DINCEMBER OF TAKENDED FOR THE PROPERTY OF TOSIUDE ONA SHILL DINCEMBER OF TAKENDED FOR THE PROPERTY OF

# SURVEYOR'S CERTIFICATE "I HEREBY CERTIFY THAT THIS INSPECTION WAS PERFORMED IN ACCORDANCE WINITIE STANDARDS OF PRACTICE FOR REGISTERED SURVEYORS IN THE TE AS ADOPTED BY THE MARYLAND SOCIETY OF

MONTGOMERY COUNTY, MARYLAND

Peffry A. Fath P.44.

REGISTERED SURVEYOR MARYLAND NO. 287

PLATUK 2
PLAT NO. 106

иния 7674 года **6**92

SNIDER & ASSOCIATIES SURVEYORS — ENGINEERS LAND PLANNING CONSULTANIS

> 2 Professional Fr., Soite 316 Galiberthoug, \$101 20479 (2011 94F 3190

WALL CHECK:
USE LOC: 2-27-92
BOUNDARY:

DATE OF LOCATIONS

SCALE: 1" = 20'

DRAWN BY: SFT

100 NO: 92-968

A CONTRACTOR OF THE PARTY OF TH

IRVING STREET

(60'R/W)





#### **Consolidated Window** and Door Installers LLC

I <u>I 12 Wayne</u> Avenue, Silver Spring, MD 20910 240-350-8206 www.cwdiinc.com

MHIC# 121339

Tom

3600 KING WILLAM DR CLNEY 208-32

### Agreement

This agreement by and between Phyllis Kass (Property Owners) and Consolidated Window and Door Installers LLC (Contractor) made this 13th day of September 2002, is for CWDI to supply and install 2 new doors at the owner's real property known as: 33 W. Irving St. Chevy Chase, Md. 20815

According to the following scope of work:

Remove existing Front Door and Side Panels. Supply and custom install one Simpson Double Fir Door model 6044 with two bottom panels to be horizontal instead of vertical. Glass in door to be beveled. Door size to be determined upon final measurement, approximate s