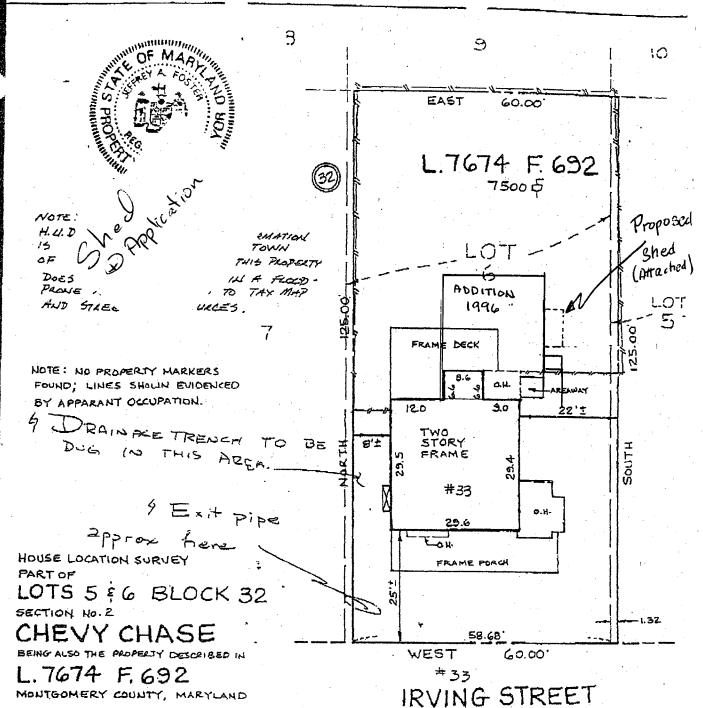

Applicant: VOHN CORRIGAN & PHYLLIS Address: 33 W. 1RVING ST. CHEVY CHASE UILLAGE

and subject to the general condition that, after issuance of the Montgomery County Department of Permitting Services (DPS) permit, the applicant arrange for a field inspection by calling the Montgomery County DPS Field Services Office at 240-777-6210 or online @ permits. emontgomery.org prior to commencement of work and not more than two weeks following completion of work.