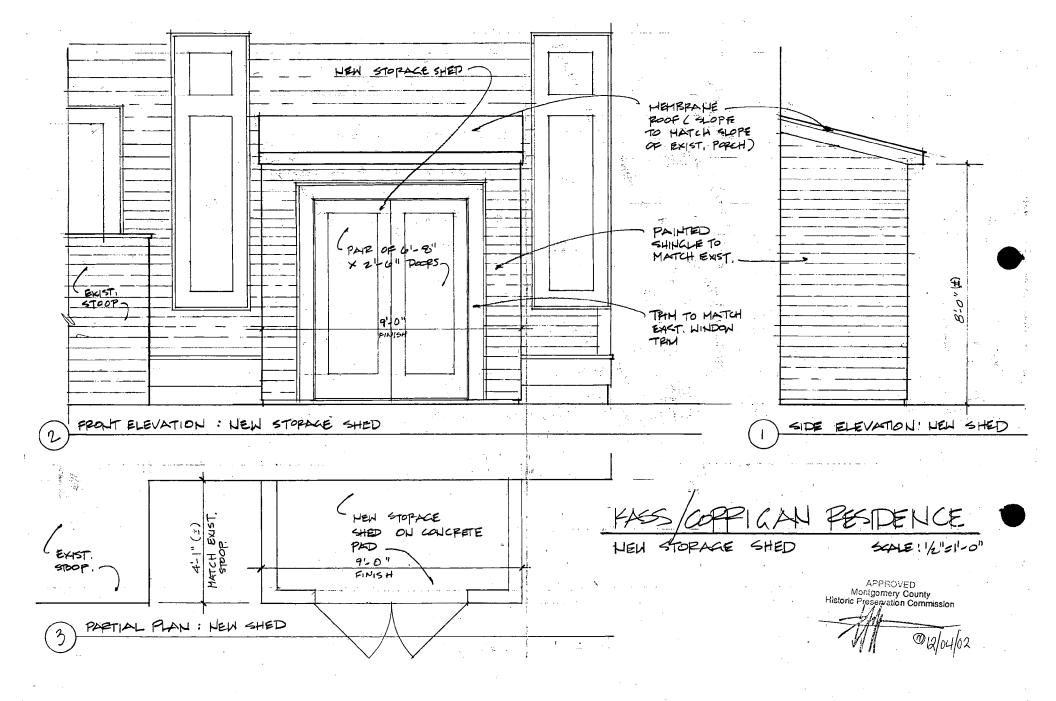

Applicant: VOHN CORRIGAN & PHYLLIS Address: 33 W. 1RVING ST. CHEVY CHASE UILLAGE

and subject to the general condition that, after issuance of the Montgomery County Department of Permitting Services (DPS) permit, the applicant arrange for a field inspection by calling the Montgomery County DPS Field Services Office at 240-777-6210 or online @ permits. emontgomery.org prior to commencement of work and not more than two weeks following completion of work.