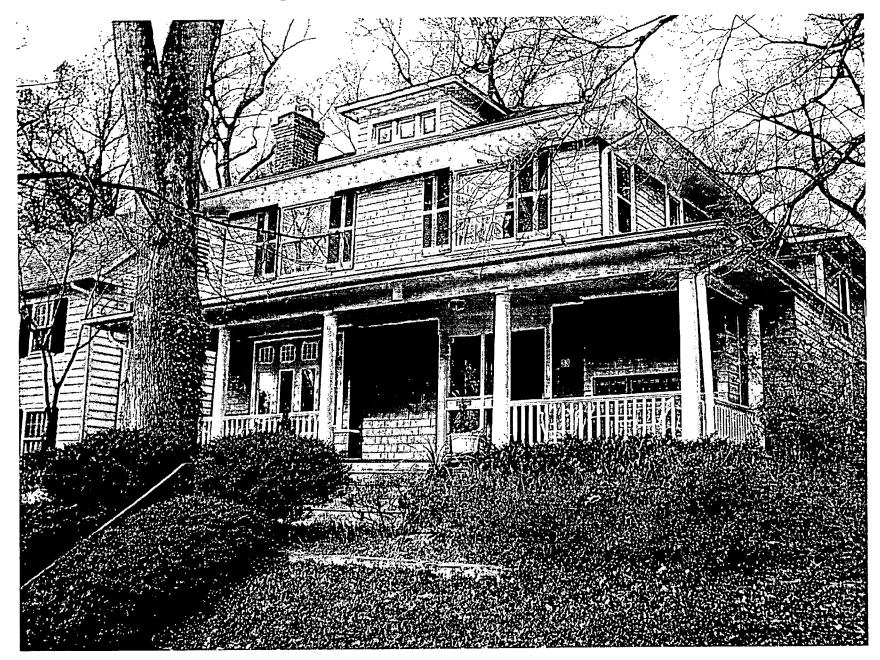

Applicant: VOHN CORRIGAN & PHYLLIS Address: 33 W. 1RVING ST. CHEVY CHASE UILLAGE

and subject to the general condition that, after issuance of the Montgomery County Department of Permitting Services (DPS) permit, the applicant arrange for a field inspection by calling the Montgomery County DPS Field Services Office at 240-777-6210 or online @ permits. emontgomery.org prior to commencement of work and not more than two weeks following completion of work.